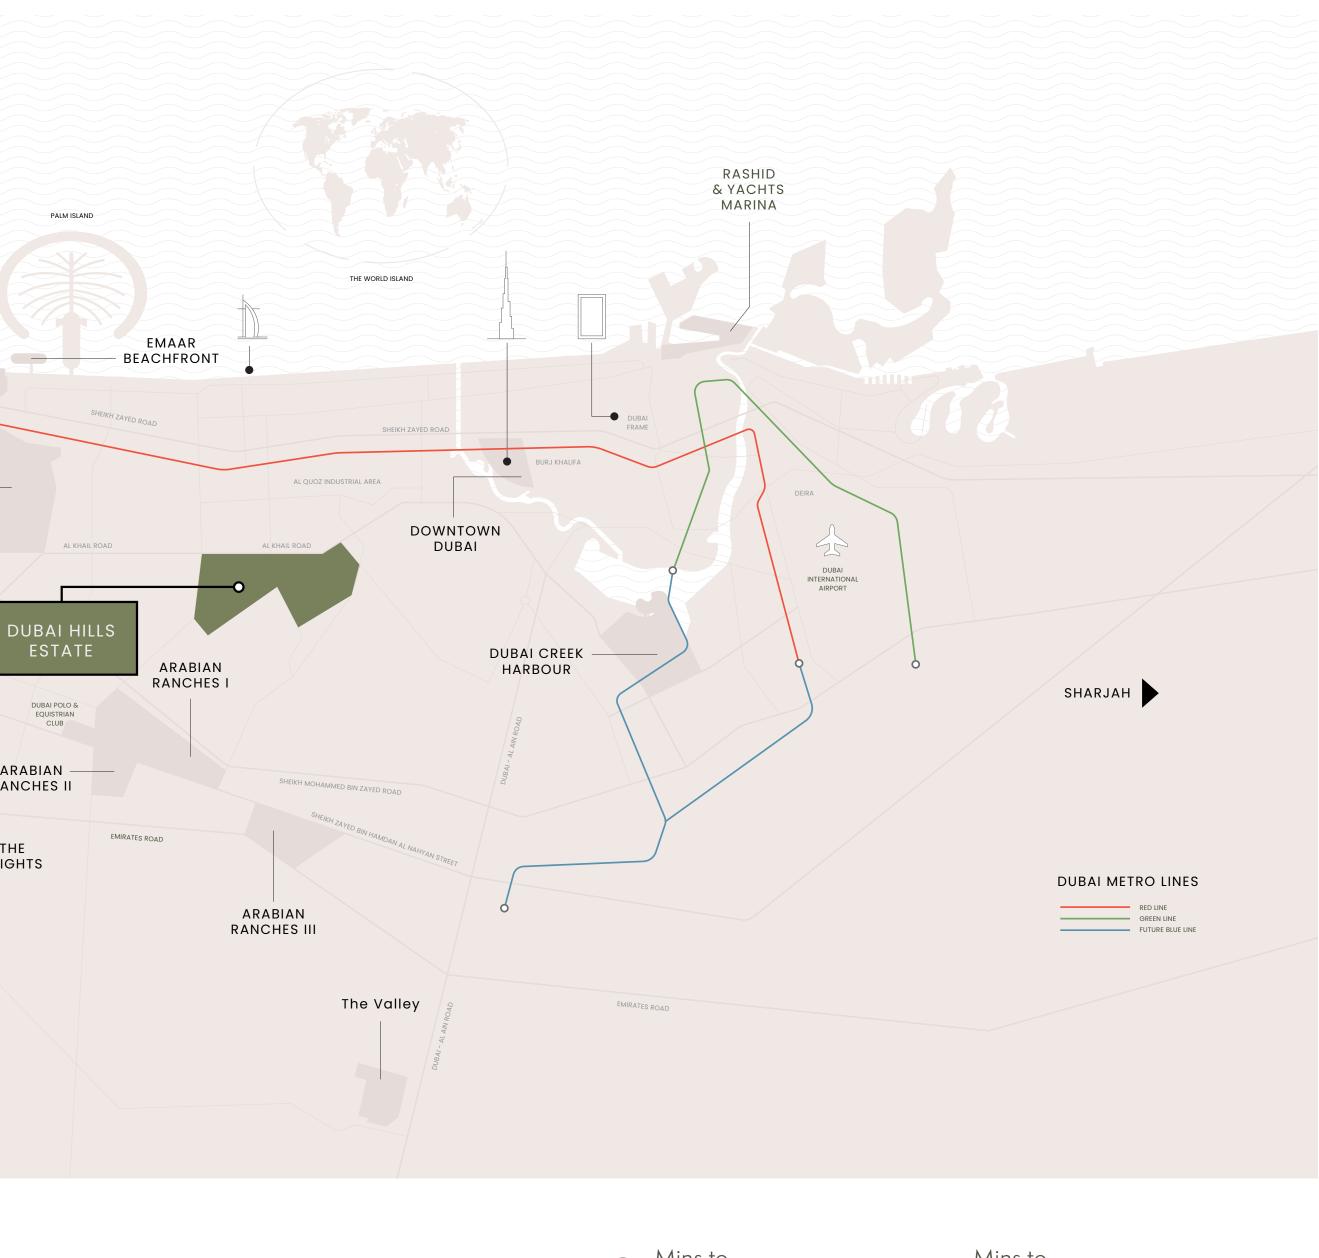

# PRIME LOCATION

Mins to<br/>Downtown DubaiMins to<br/>Dubai Int'l Airport

10Mins to<br/>Dubai Marina25Mins to<br/>Al Maktoum Int'l Airport

## WHERE NATURE AND CITY LIFE FLOURISH TOGETHER

Dubai Hills Estate is a first-of-its-kind destination. This masterfully planned, multi-purpose development forms an integral part of Mohammed Bin Rashid City. Strategically situated between Downtown Dubai and Dubai Marina, flanked by Al Khail Road, the community offers easy access to the city's most popular districts and attractions.