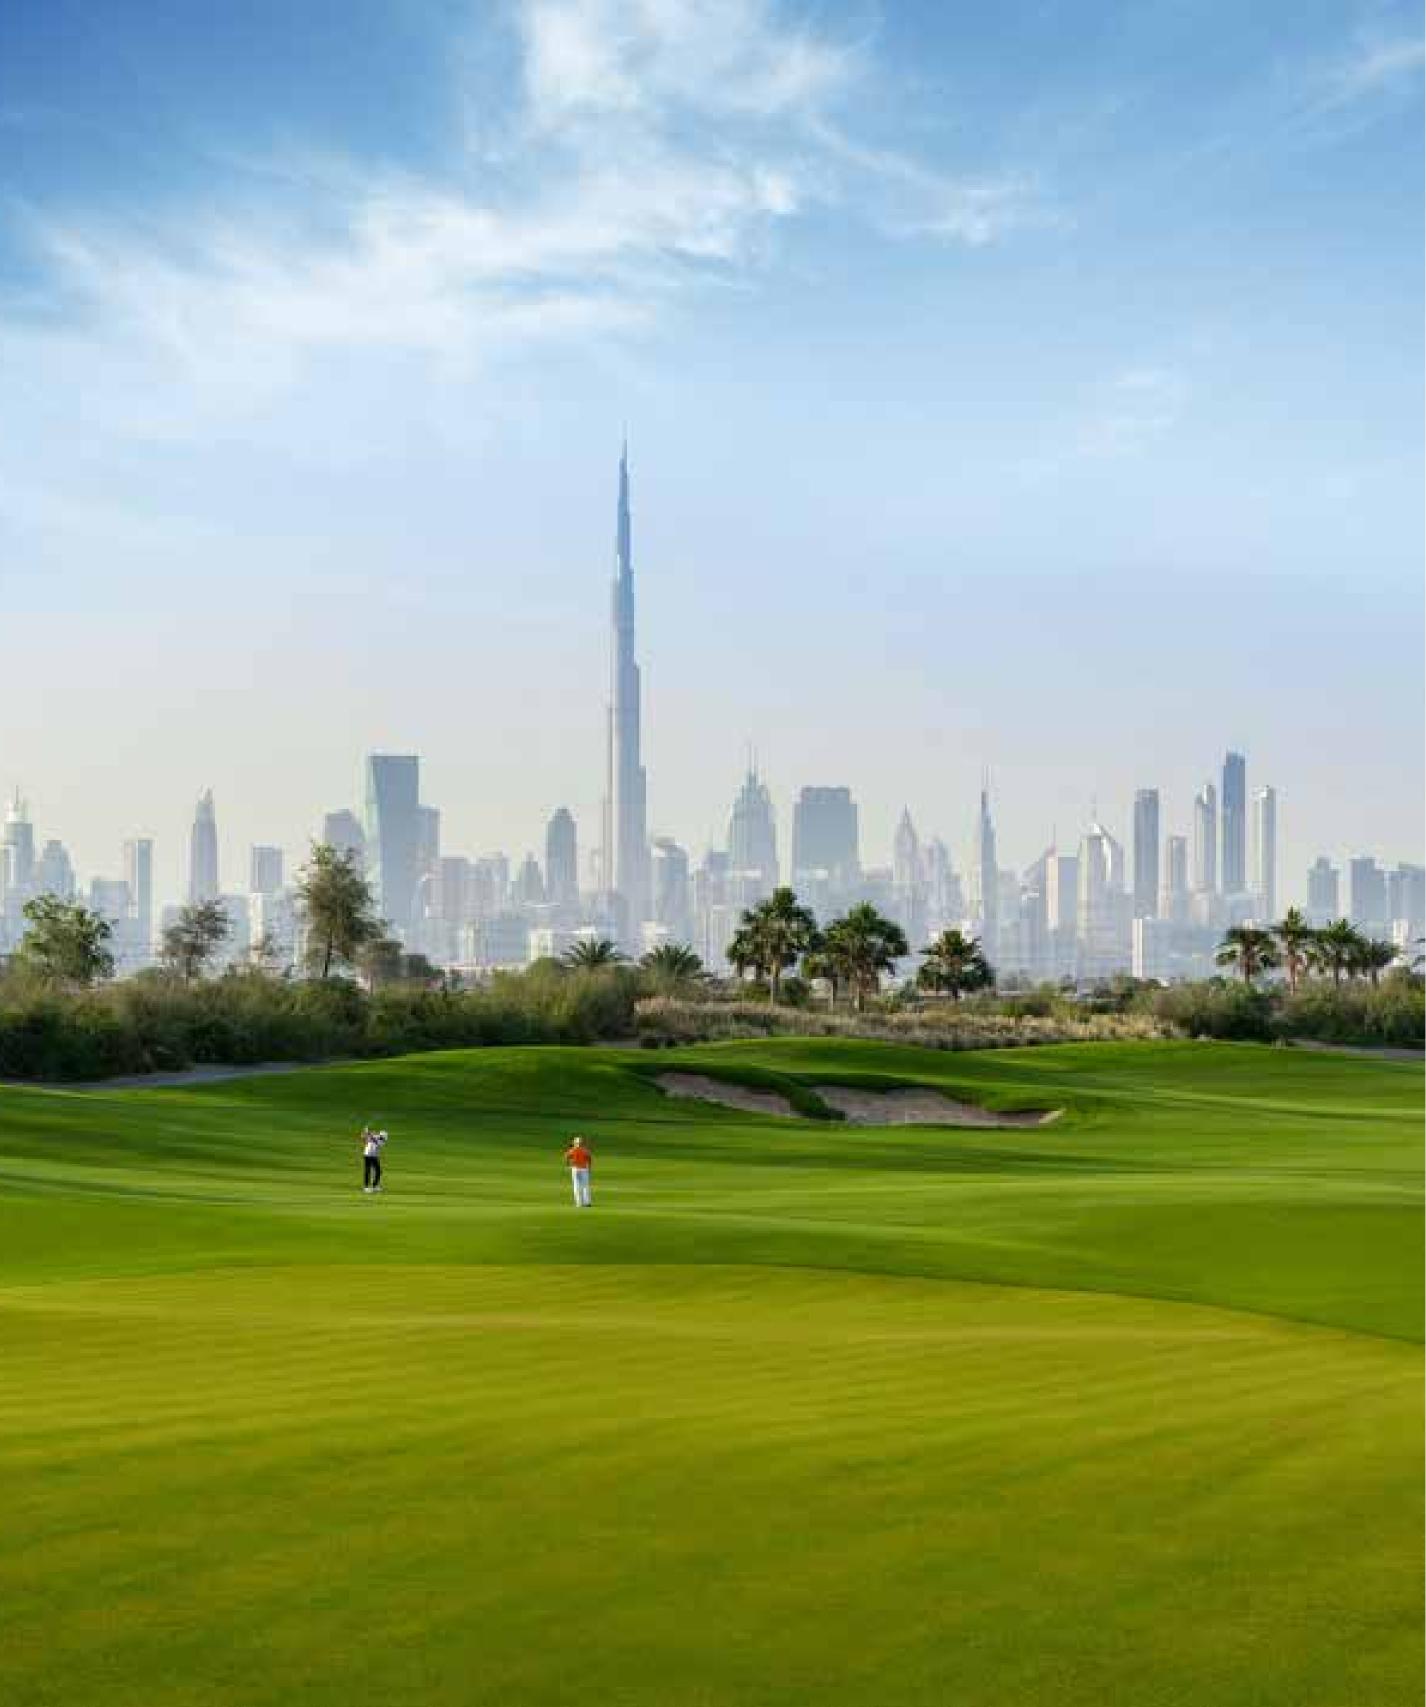

## DUBAI HILLS GOLF CLUB

Dubai Hills Golf Club encompasses 1.2 million sqm of meticulously manicured fairways, set against the backdrop of Burj Khalifa and Downtown Dubai, with a glorious outward nine.

### CLOSE TO EVERYTHING THAT MATTERS

Whether you're looking for top-notch schools for your kids, quality healthcare, or a quick shopping trip, Golf Hillside keeps you close to all the essentials. And when you need to unwind, the serene fairways of Dubai Hills Golf Club are just a stroll away, offering peace and a connection to nature.