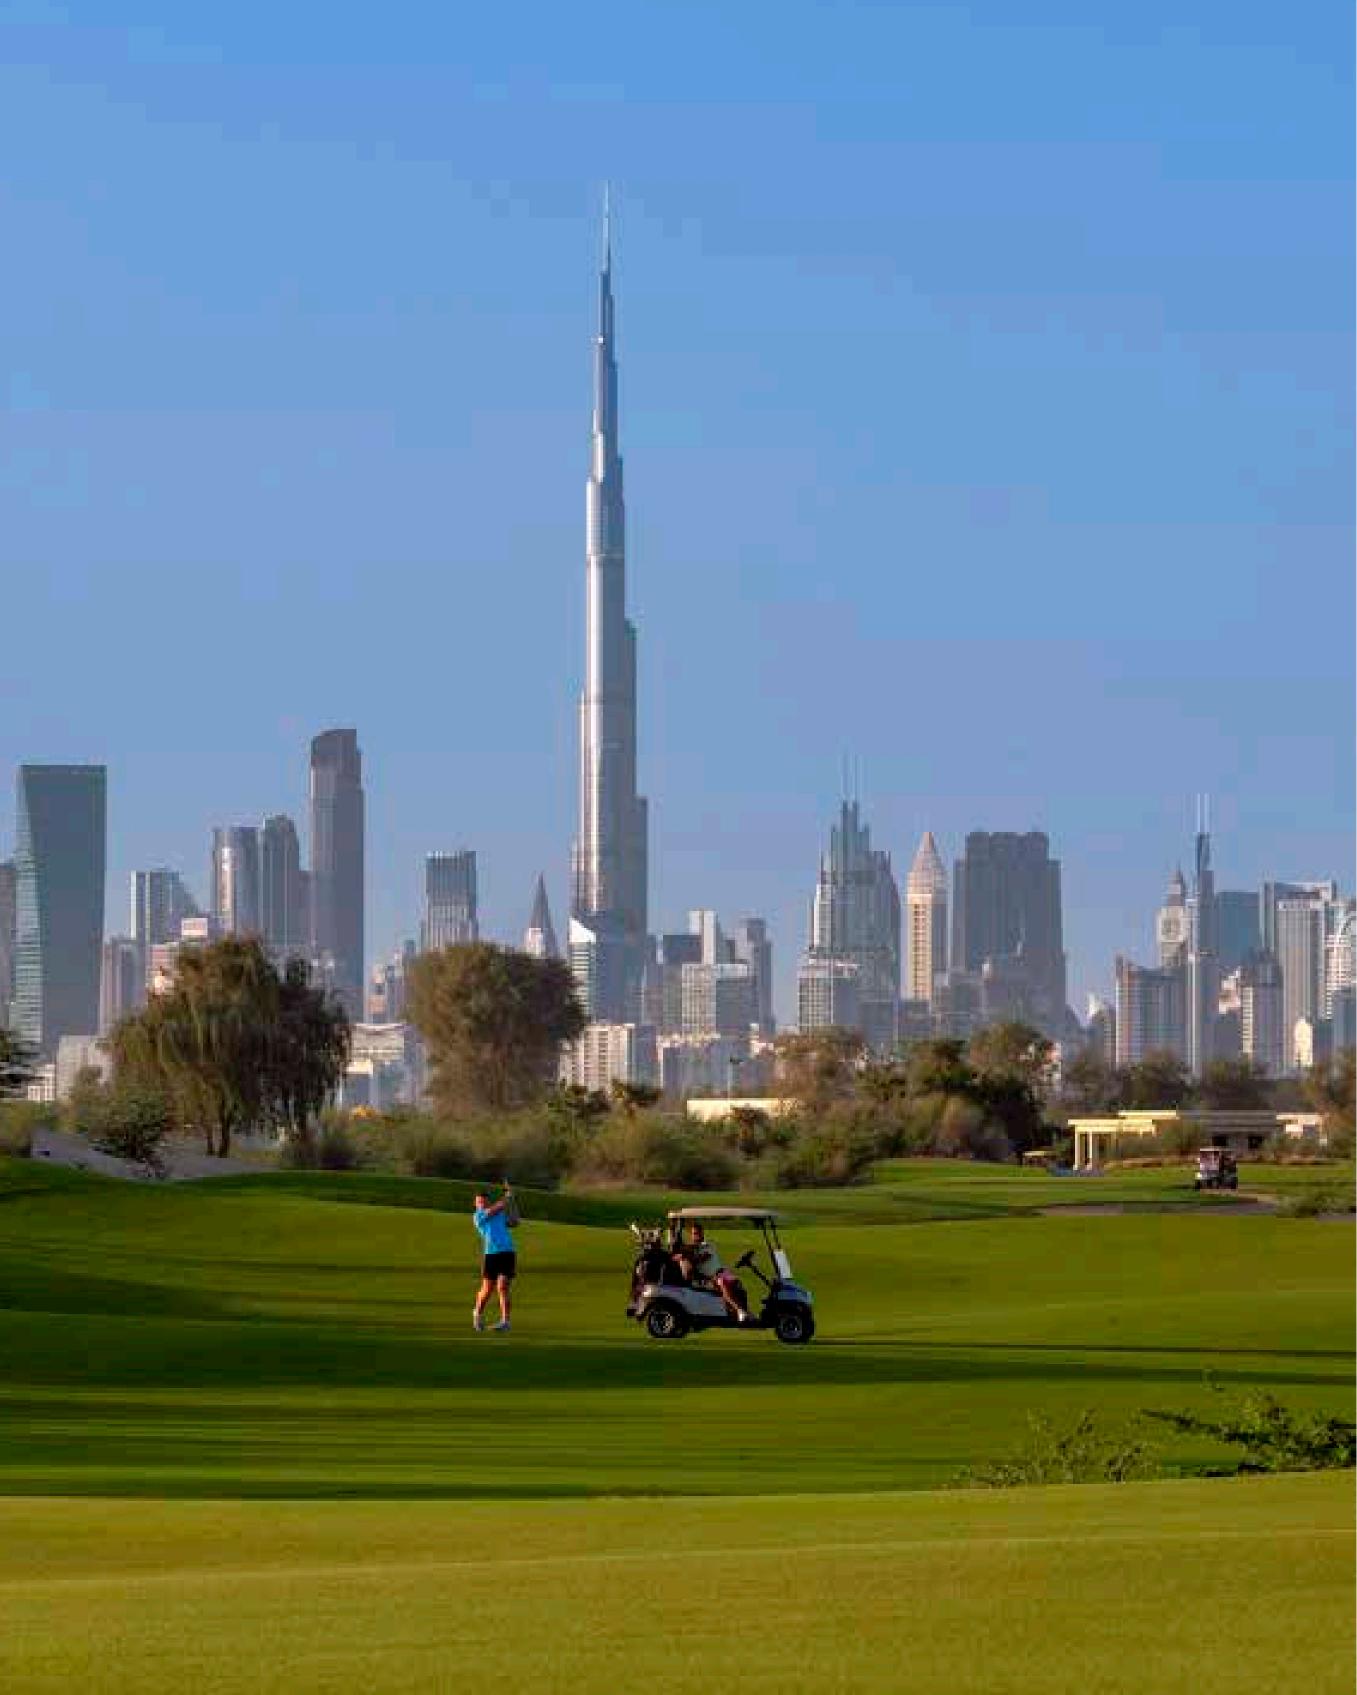

## DUBAI HILLS GOLF CLUB

Dubai Hills Golf Club encompasses 1.2 million sqm of meticulously manicured fairways, set against the backdrop of Burj Khalifa and Downtown Dubai, with a glorious outward nine.