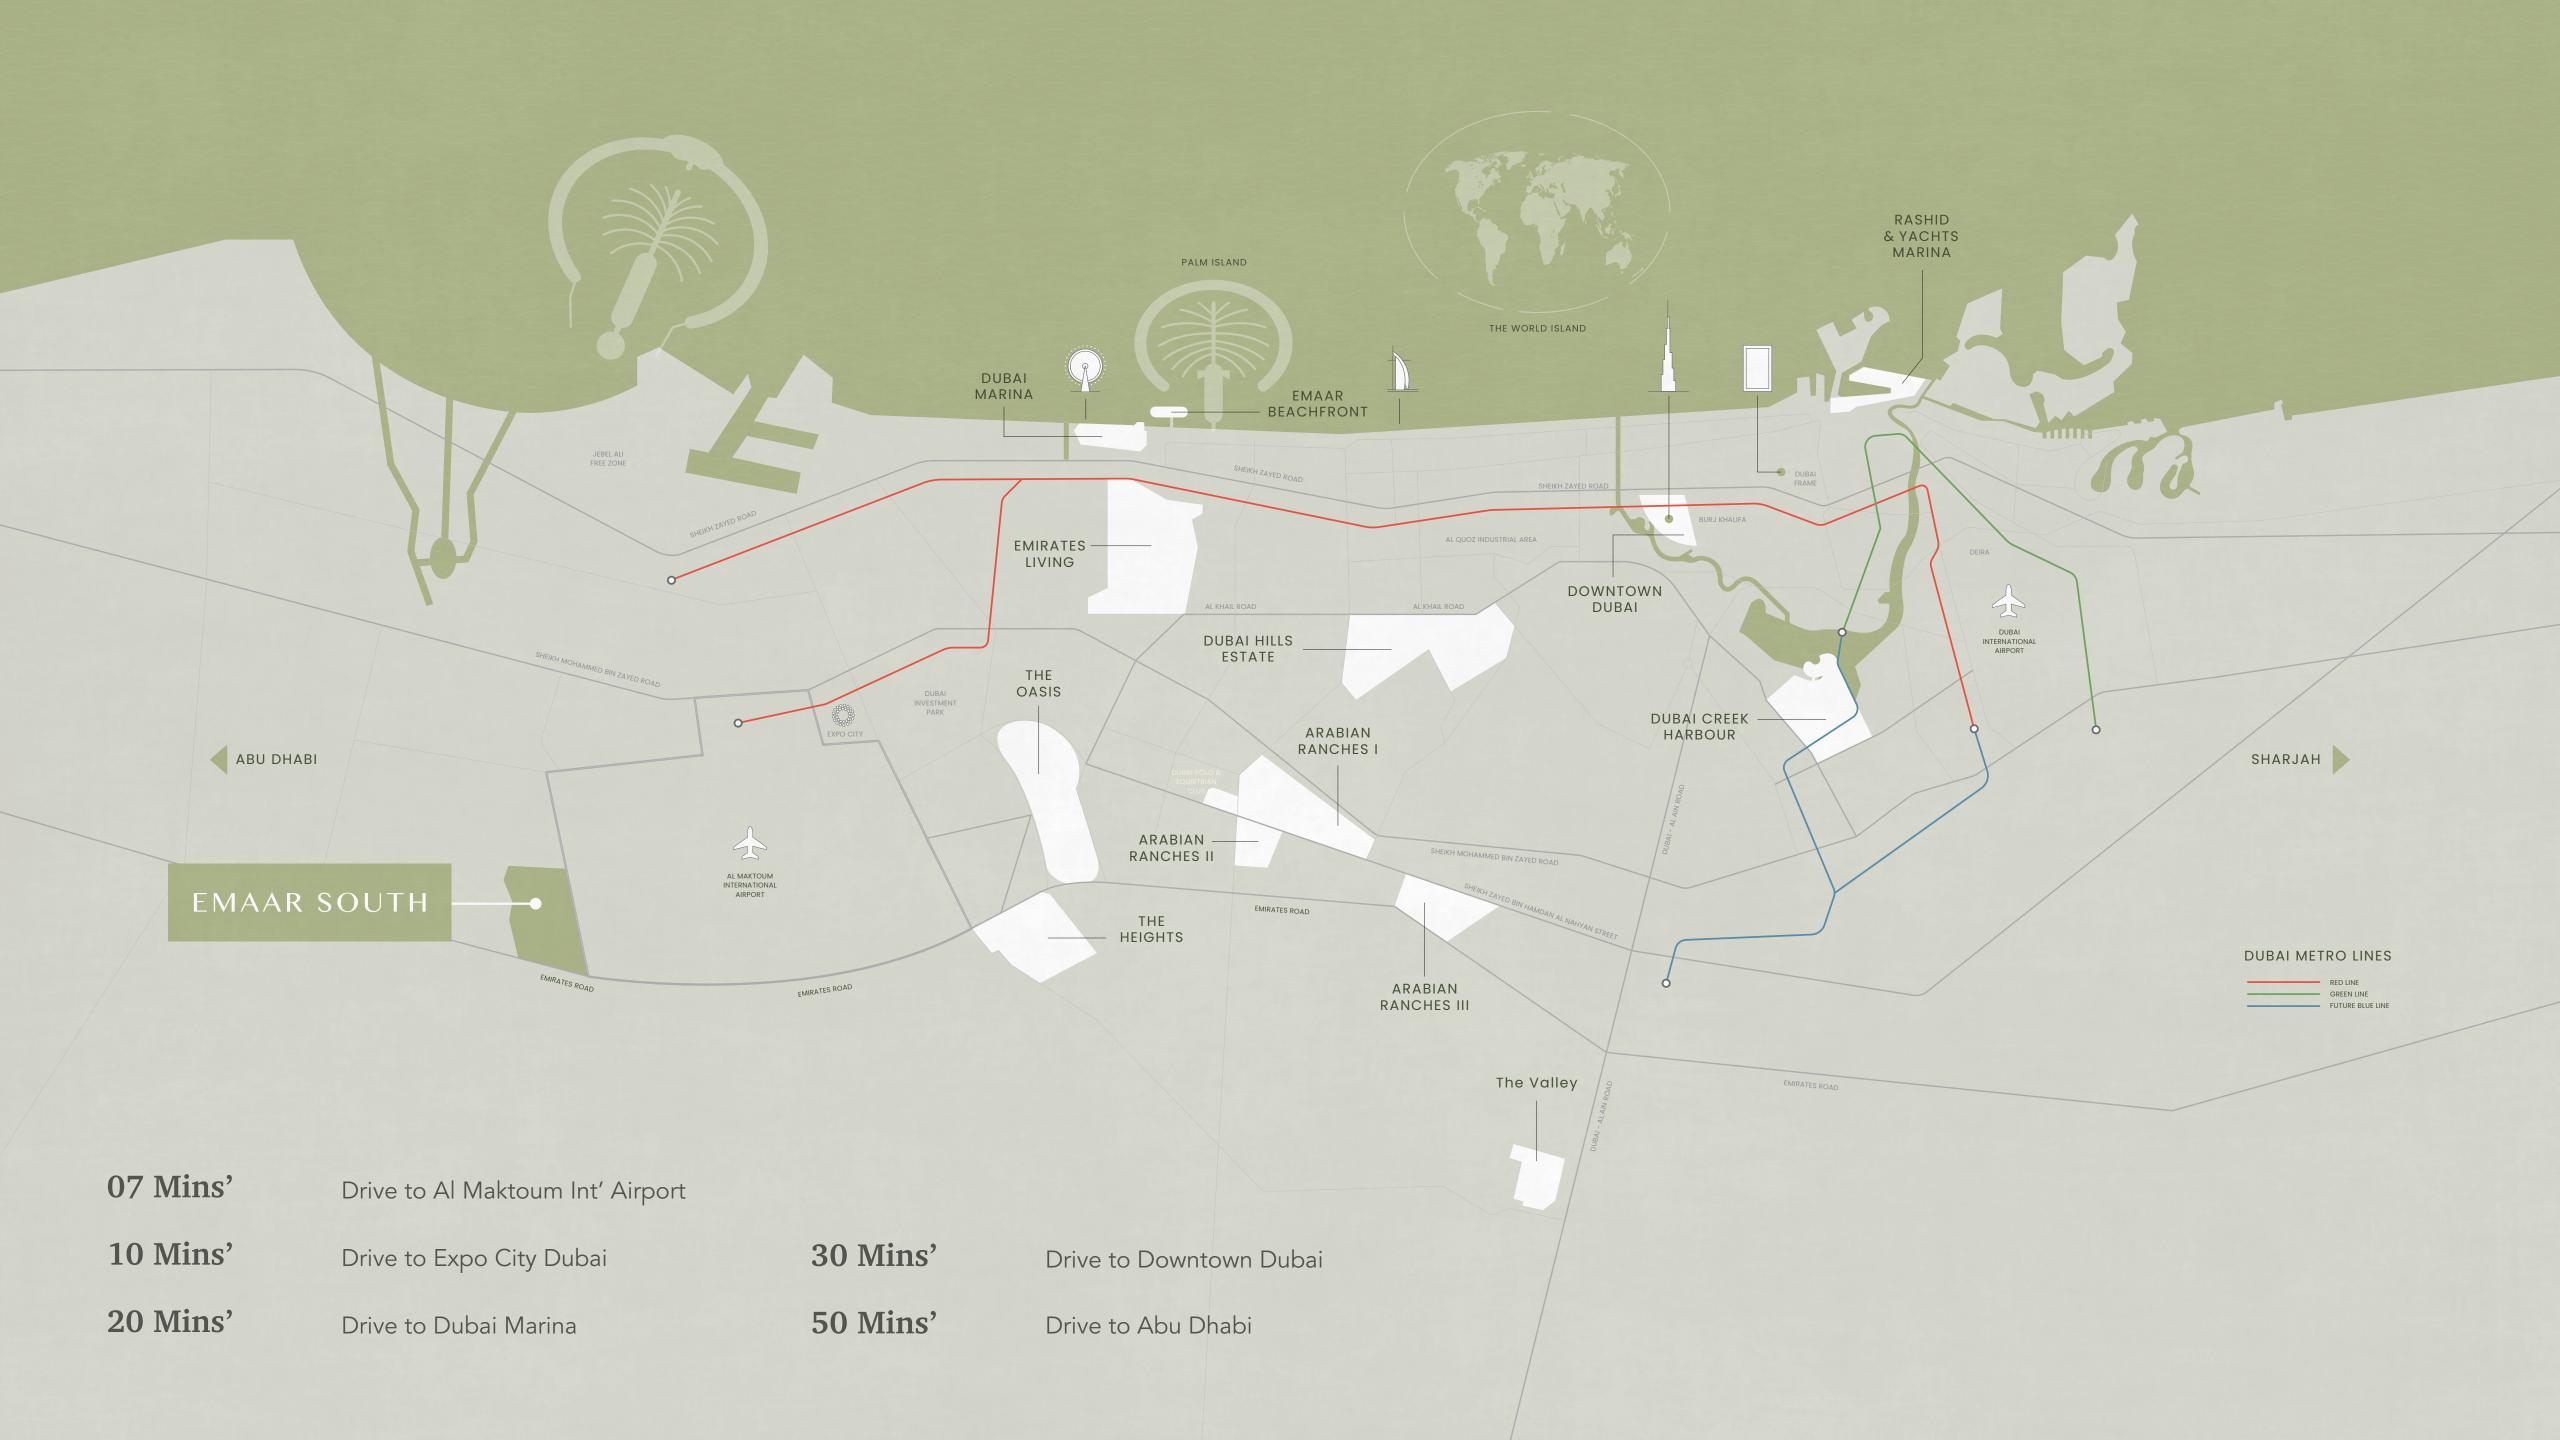

# Local Community with A Global Gateway

Emaar South is perfectly positioned alongside Expo City Dubai, the future vision of the Expo 2020 Dubai site, offering easy access to Al Maktoum International Airport and a host of Dubai's most popular attractions and business hubs, via the adjacent boulevard and a major highway.