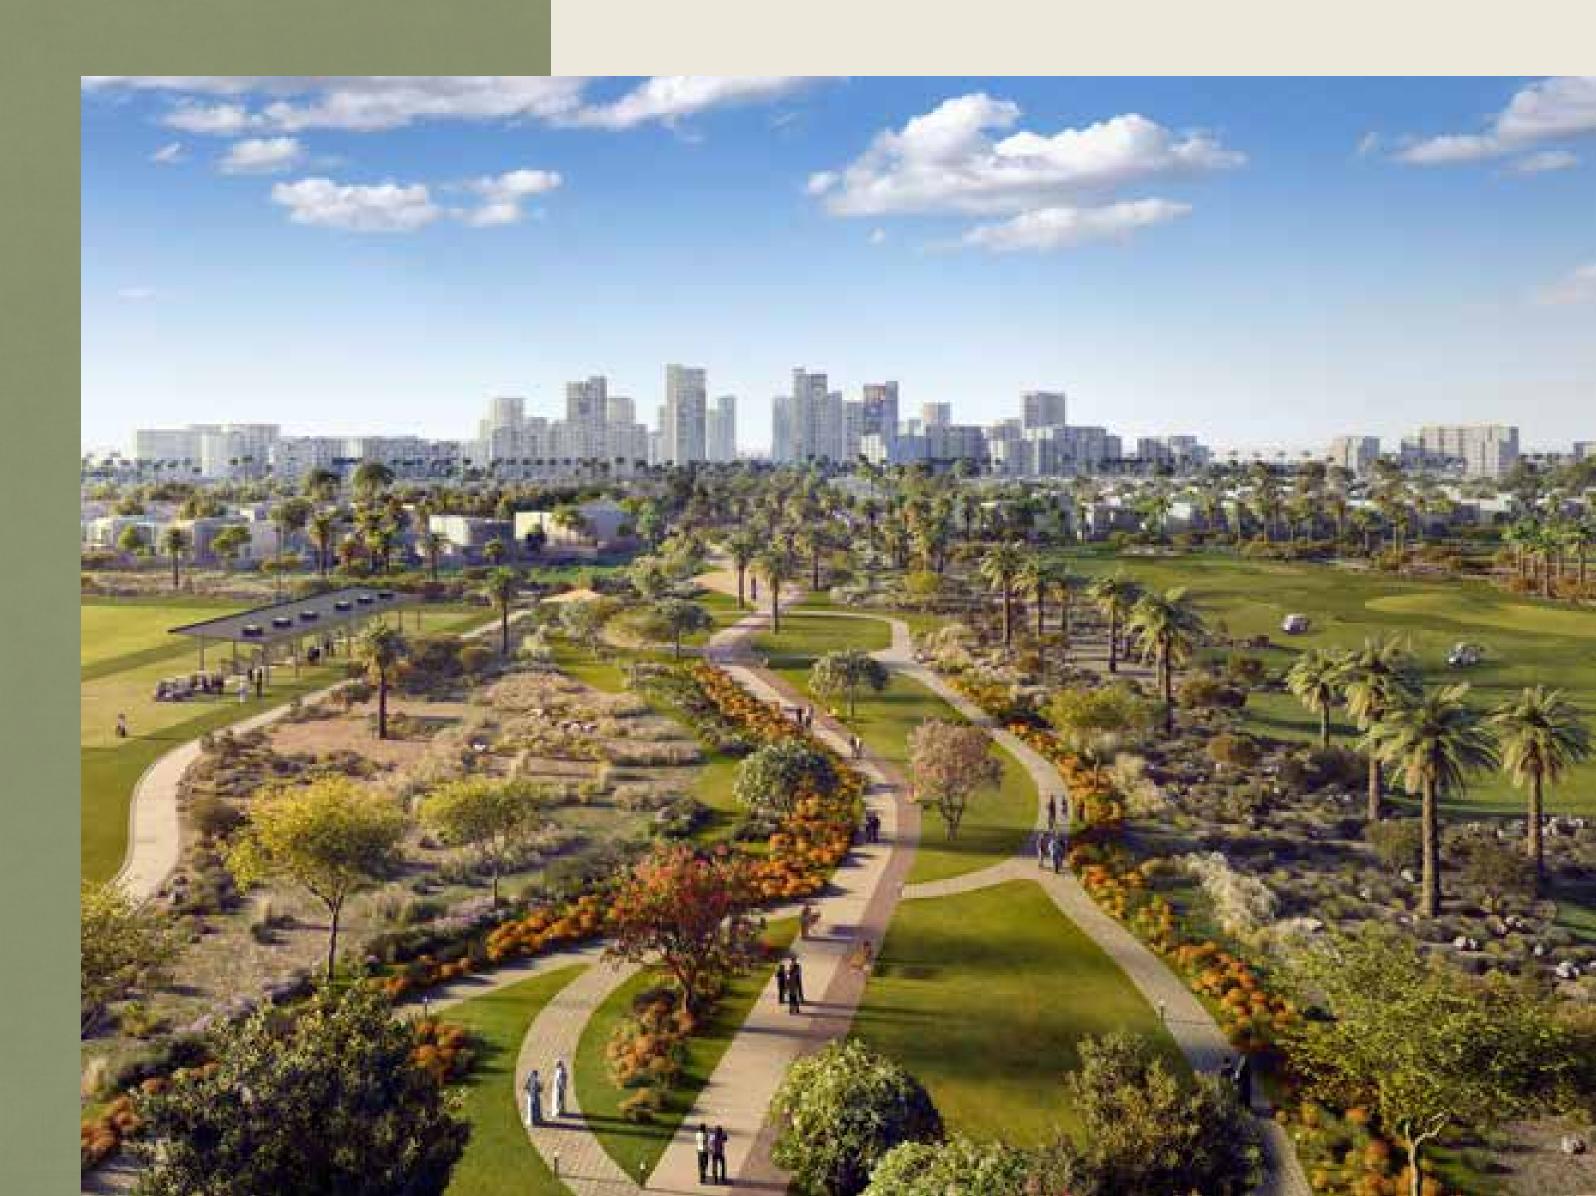

# Local Community with A Global Gateway

Emaar South is perfectly positioned alongside Expo City Dubai, the future vision of the Expo 2020 Dubai site, offering easy access to Al Maktoum International Airport and a host of Dubai's most popular attractions and business hubs, via the adjacent boulevard and a major highway.

18-Hole Championship
Golf Course

Outstanding Schools

Community Park

Community Centre

Retail Centre

Dining
Destinations

#### **Golf Course**

Perfect your game at the 18-hole championship golf course.

- Pristine Fairways
- Immaculately Manicured Greens
- Clubhouse
- World-class Facilities
- Dining Experiences

### Community Park

This sustainably designed community park offers beautifully landscaped spaces for various recreational activities.

- Kids' Play Areas
- Retail Plaza & Kiosks
- Skate Park & Multi-Purpose Court
- Events Area