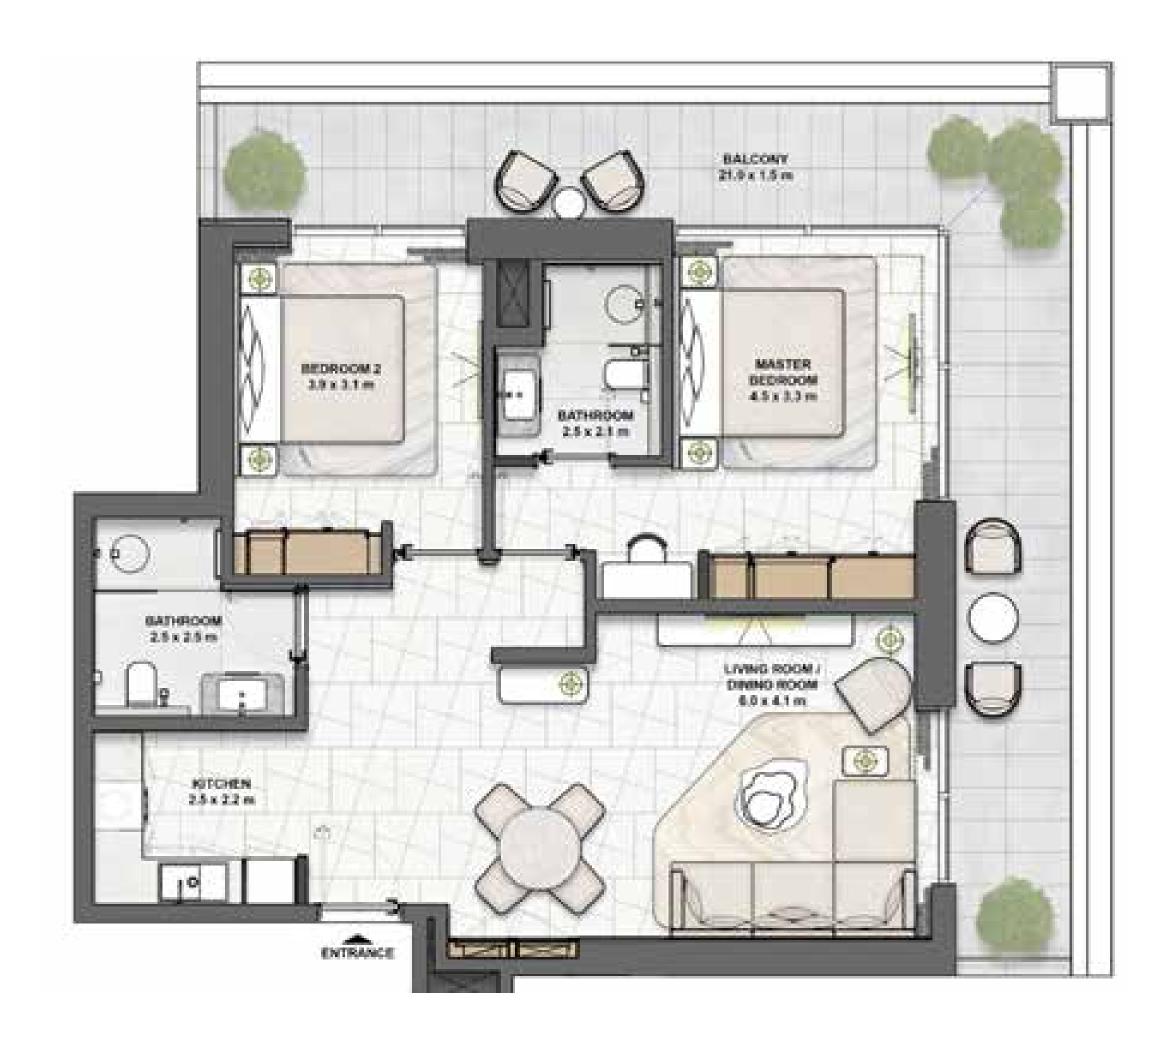

### **UNIT AREA**

| TOTAL ARFA    | 117 SQ M | 1.262 SQ.FI |
|---------------|----------|-------------|
| external area | 30 SQ.M. | 331 SQ.FT   |
| INTERNAL AREA | 86 SQ.M. | 931 SQ.FT   |

TYPE 2A-1

LEVEL 10-19, 21-36 UNIT 02, 05

### UNIT AREA

| TOTAL AREA    | 117 SG | Q.M. | 1,262 | SQ.F  |
|---------------|--------|------|-------|-------|
| EXTERNAL AREA | 30 SG  | Q.M. | 331   | SQ.F1 |
| INTERNAL AREA | 86 SG  | Q.M. | 931   | SQ.F1 |