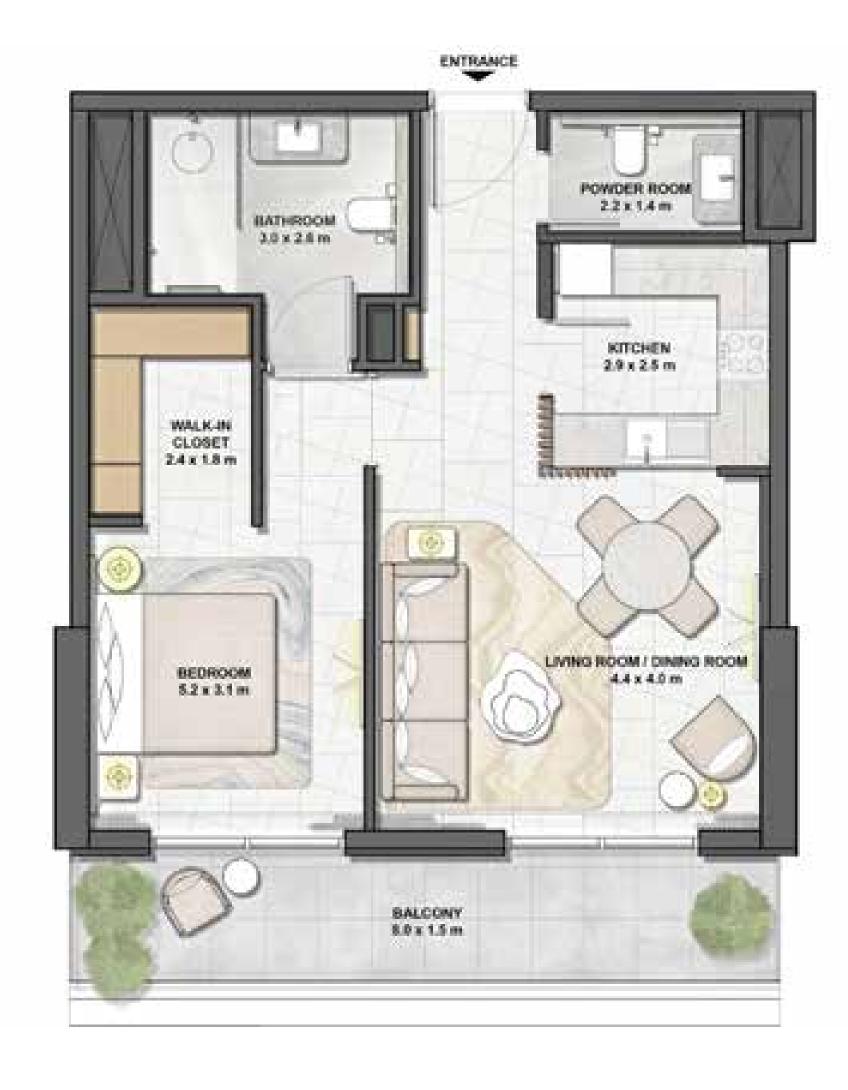

TYPE A1

LEVEL 2-9 UNIT 01, 06, 07, 12

### **UNIT AREA**

| TOTAL AREA    | 76 SQ.M. | 828 SQ.F1 |
|---------------|----------|-----------|
| EXTERNAL AREA | 13 SQ.M. | 142 SQ.FT |
| internal area | 63 SQ.M. | 686 SQ.FT |

TYPE B1-A

LEVEL 2-9 UNIT 04, 09