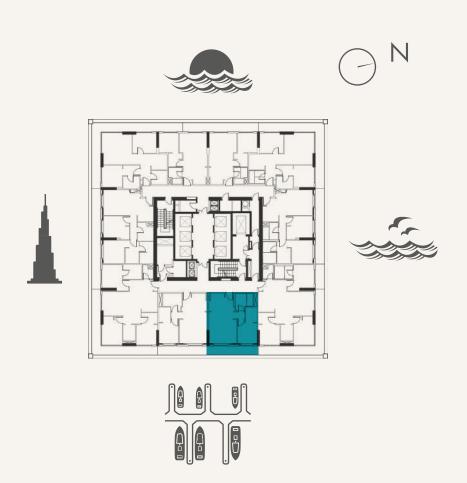

TYPE B1-A

LEVEL 10-19 & 21-36 UNIT 04

### **UNIT AREA**

| TOTAL AREA    | 70 | SQ.M. | 758 | SQ.FT |
|---------------|----|-------|-----|-------|
| EXTERNAL AREA | 12 | SQ.M. | 135 | SQ.FT |
| INTERNAL AREA | 57 | SQ.M. | 623 | SQ.FT |

TYPE B1-B