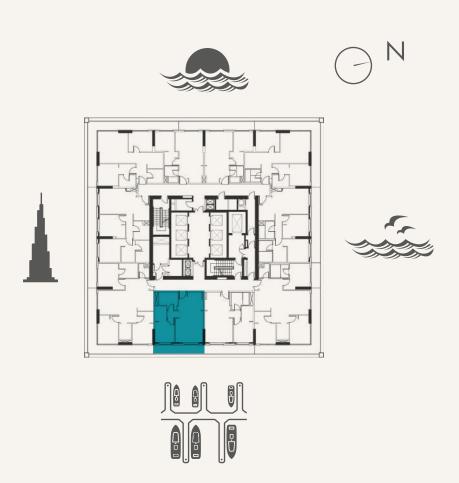

TYPE A1

LEVEL 2-9 UNIT 01, 06, 07, 12

### **UNIT AREA**

| TOTAL AREA    | 76 SQ.M. | 828 SQ.F1 |
|---------------|----------|-----------|
| EXTERNAL AREA | 13 SQ.M. | 142 SQ.FT |
| internal area | 63 SQ.M. | 686 SQ.FT |

TYPE B1-A

LEVEL 2-9 UNIT 04, 09