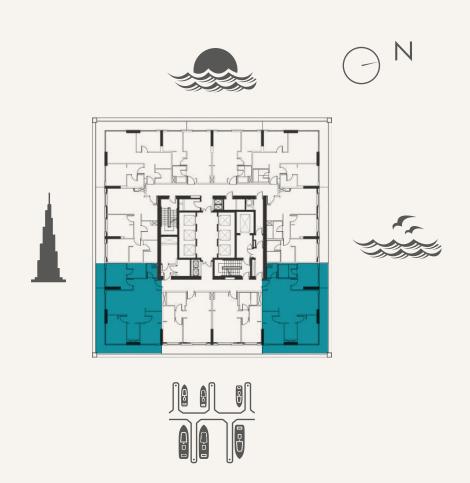

117 SG | Q.M. | 1,262 | SQ.F  |
|---------------|--------|------|-------|-------|
| EXTERNAL AREA | 30 SG  | Q.M. | 331   | SQ.F1 |
| INTERNAL AREA | 86 SG  | Q.M. | 931   | SQ.F1 |





**TYPE 2B-1** 

LEVEL 10-19, 21-36 UNIT 01, 06



### **UNIT AREA**

| TOTAL AREA    | 116 | SQ.M. | 1,2 <i>57</i> \$Q.F1 |
|---------------|-----|-------|----------------------|
| EXTERNAL AREA | 18  | SQ.M. | 202 SQ.FT            |
| INTERNAL AREA | 98  | SQ.M. | 1,055 SQ.FT          |





TYPE 2C

LEVEL P1, P3 UNIT 02, 03



### **UNIT AREA**

| TOTAL AREA    | 129 | SQ.M. | 1,399 SQ.FT. |
|---------------|-----|-------|--------------|
| EXTERNAL AREA | 11  | SQ.M. | 125 SQ.FT.   |
| INTERNAL AREA | 118 | SQ.M. | 1,274 SQ.FT. |





LOWER LEVEL UPPER LEVEL



TYPE 3A

LEVEL 10, 11, 35, 36 UNIT 07, 09



### **UNIT AREA**

| TOTAL AREA    | 151 SQ.M. | 1,632 SQ.F  |
|---------------|-----------|-------------|
| EXTERNAL AREA | 36 SQ.M.  | 398 SQ.F1   |
| INTERNAL AREA | 114 SQ.M. | 1,234 SQ.F1 |





TYPE 3A

LEVEL 12-19, 21-34 UNIT 07, 10



### **UNIT AREA**

| TOTAL AREA    | 151 SQ.M. | 1,632 SQ.F1 |
|---------------|-----------|-------------|
| EXTERNAL AREA | 36 SQ.M.  | 398 SQ.FT   |
| INTERNAL AREA | 114 SQ.M. | 1,234 SQ.FT |





TYPE 3B

LEVEL 10, 11, 35, 36
UNIT 08



### **UNIT AREA**

| TOTAL AREA    | 156 SQ.M. | 1,685 SQ.F  |
|---------------|-----------|-------------|
| EXTERNAL AREA | 25 SQ.M.  | 270 SQ.F1   |
| INTERNAL AREA | 131 SQ.M. | 1,415 SQ.F1 |





TYPE 3C

LEVEL P1, P3 UNIT 01, 04



### **UNIT AREA**

| TOTAL AREA    | 180 | SQ.M. | 1,945 SG | Q.F1 |
|-------