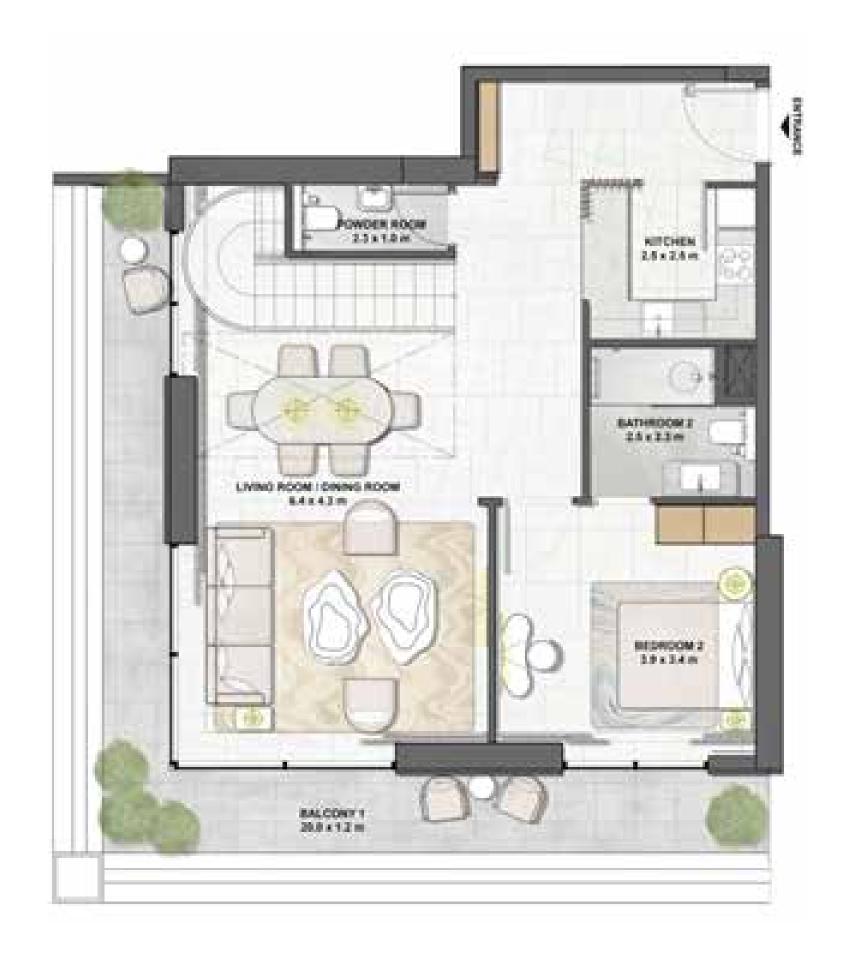

LOWER LEVEL UPPER LEVEL

TYPE 3A

LEVEL 10, 11, 35, 36 UNIT 07, 09

### **UNIT AREA**

| TOTAL AREA    | 151 SQ.M. | 1,632 SQ.F  |
|---------------|-----------|-------------|
| EXTERNAL AREA | 36 SQ.M.  | 398 SQ.F1   |
| INTERNAL AREA | 114 SQ.M. | 1,234 SQ.F1 |

TYPE 3A

LEVEL 12-19, 21-34 UNIT 07, 10

### **UNIT AREA**

| TOTAL AREA    | 151 SQ.M. | 1,632 SQ.F1 |
|---------------|-----------|-------------|
| EXTERNAL AREA | 36 SQ.M.  | 398 SQ.FT   |
| INTERNAL AREA | 114 SQ.M. | 1,234 SQ.FT |

TYPE 3B

LEVEL 10, 11, 35, 36
UNIT 08