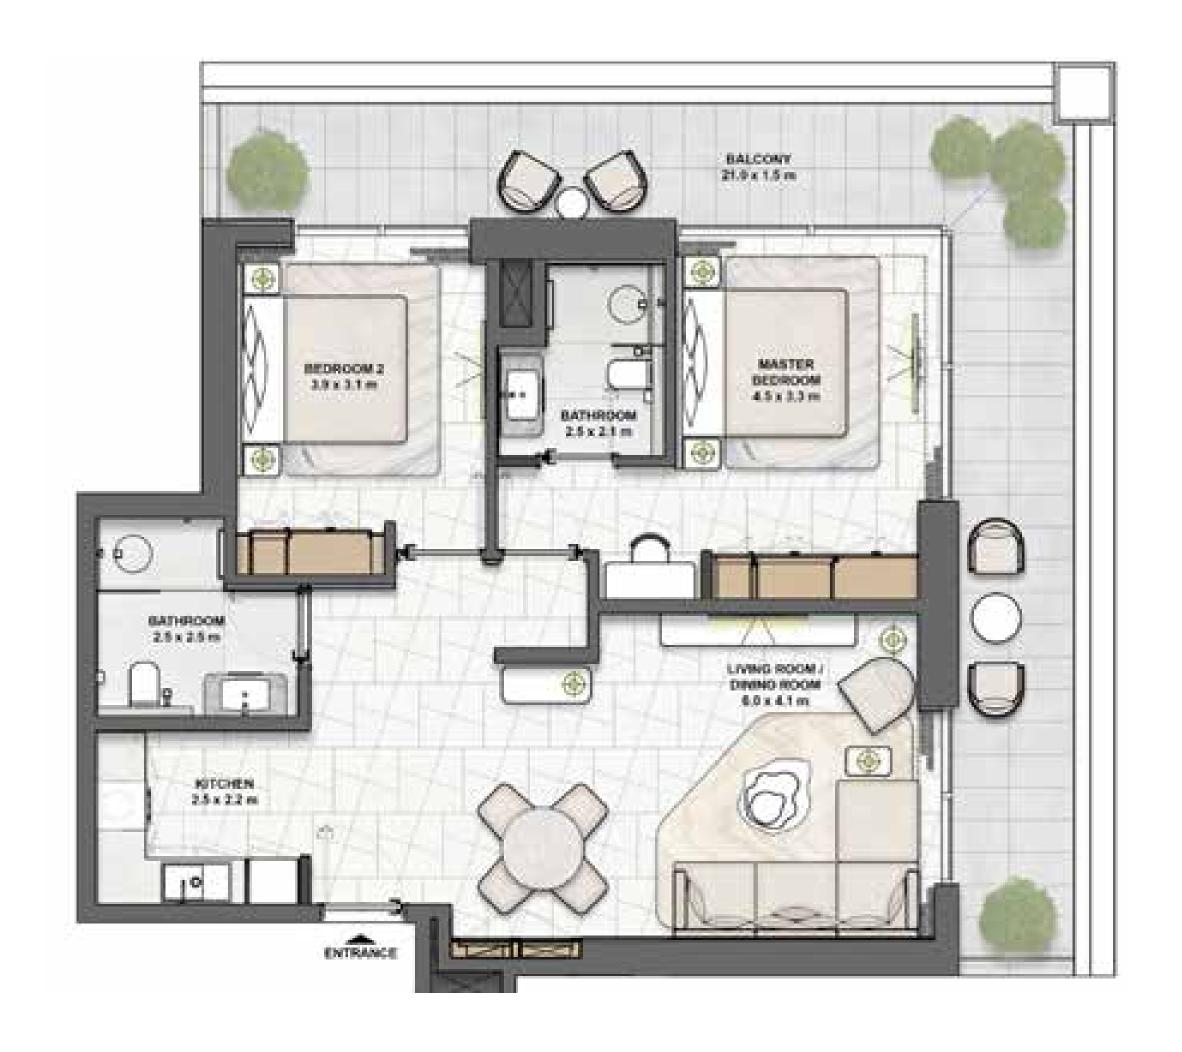

TYPE A1

LEVEL 2-9 UNIT 01, 06, 07, 12

### **UNIT AREA**

| TOTAL AREA    | 76 SQ.M. | 828 SQ.F1 |
|---------------|----------|-----------|
| EXTERNAL AREA | 13 SQ.M. | 142 SQ.FT |
| internal area | 63 SQ.M. | 686 SQ.FT |

TYPE B1-A

LEVEL 2-9 UNIT 04, 09