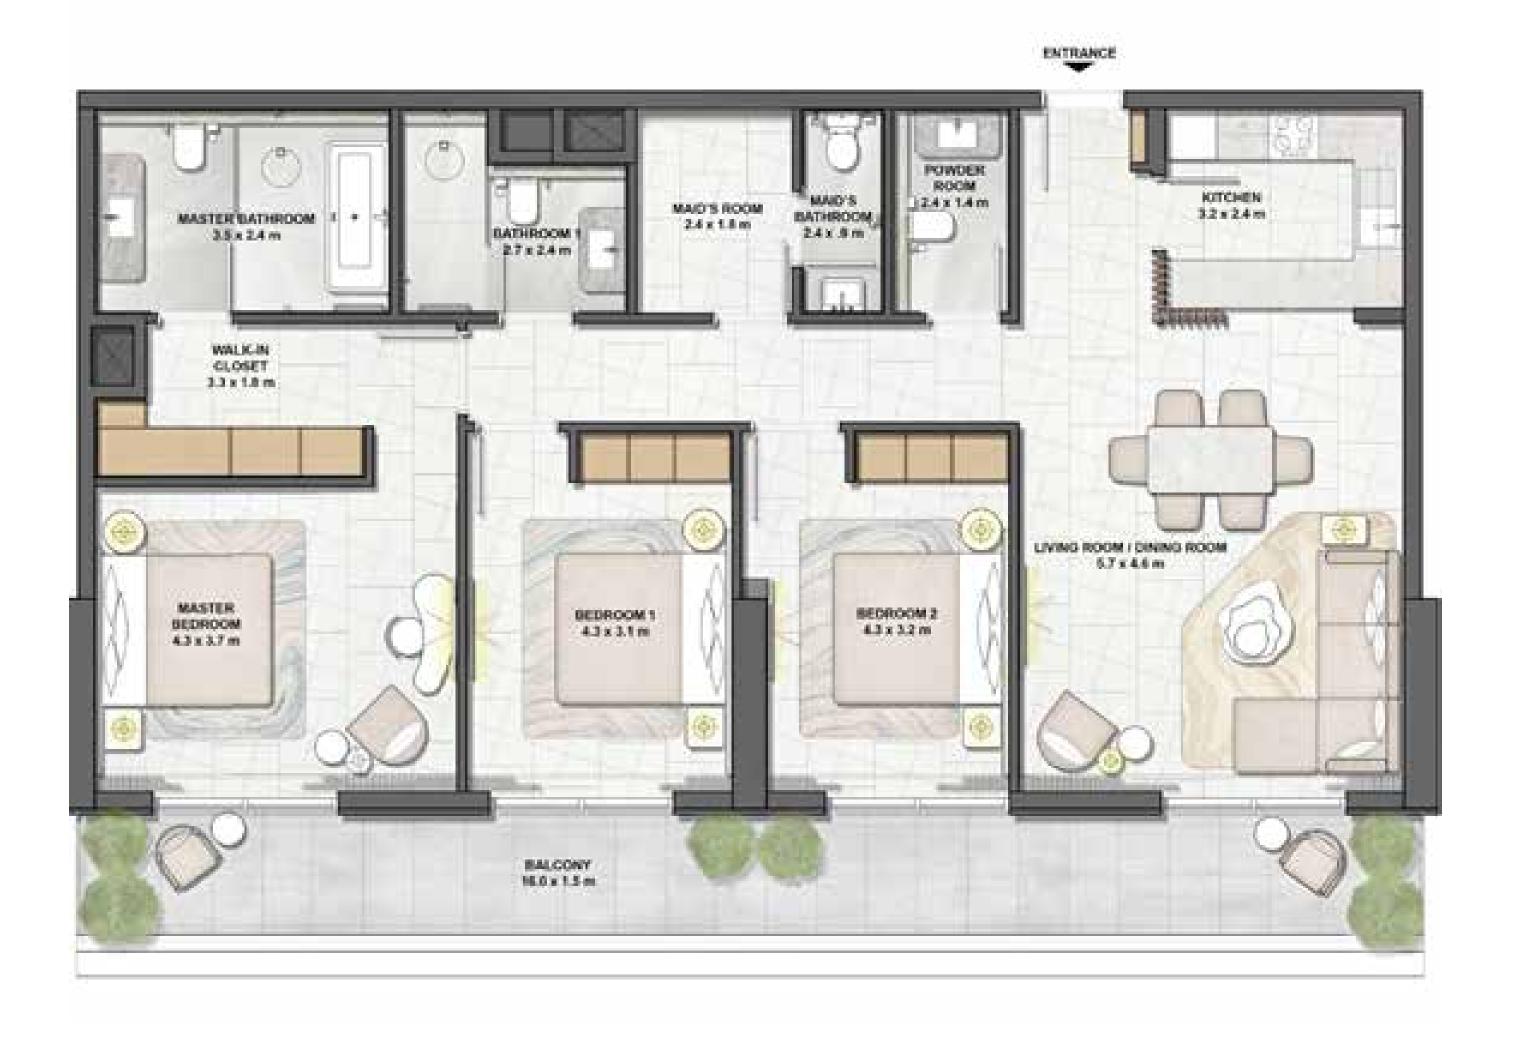

### **UNIT AREA**

| TOTAL AREA    | 151 SQ.M. | 1,632 SQ.F  |
|---------------|-----------|-------------|
| EXTERNAL AREA | 36 SQ.M.  | 398 SQ.F1   |
| INTERNAL AREA | 114 SQ.M. | 1,234 SQ.F1 |

TYPE 3A

LEVEL 12-19, 21-34 UNIT 07, 10

### **UNIT AREA**

| TOTAL AREA    | 151 SQ.M. | 1,632 SQ.F1 |
|---------------|-----------|-------------|
| EXTERNAL AREA | 36 SQ.M.  | 398 SQ.FT   |
| INTERNAL AREA | 114 SQ.M. | 1,234 SQ.FT |

TYPE 3B

LEVEL 10, 11, 35, 36
UNIT 08