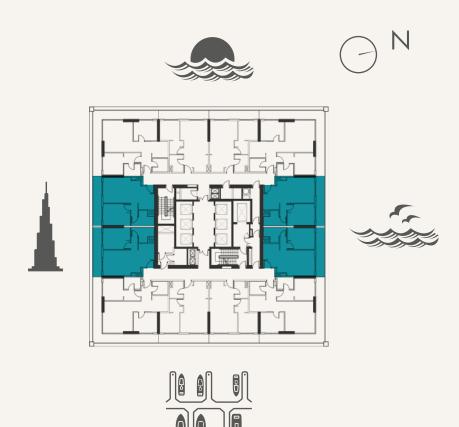

TYPE A1

LEVEL 2-9 UNIT 01, 06, 07, 12

### **UNIT AREA**

| TOTAL AREA    | 76 SQ.M. | 828 SQ.F1 |
|---------------|----------|-----------|
| EXTERNAL AREA | 13 SQ.M. | 142 SQ.FT |
| internal area | 63 SQ.M. | 686 SQ.FT |

TYPE B1-A

LEVEL 2-9 UNIT 04, 09