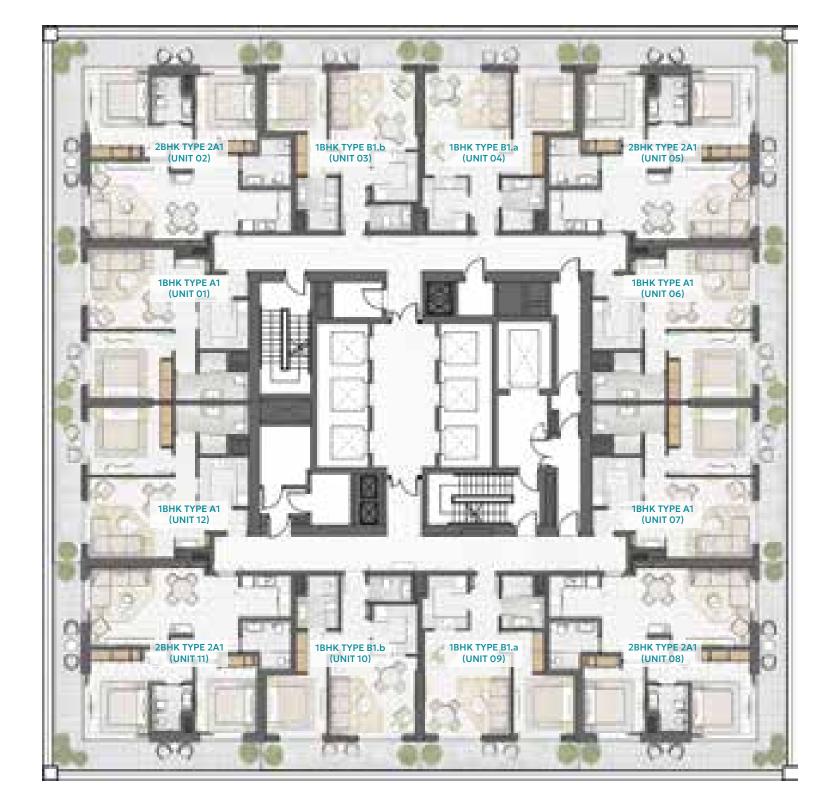

TYPE A1

LEVEL 2-9 UNIT 01, 06, 07, 12

### **UNIT AREA**

| TOTAL AREA    | 76 SQ.M. | 828 SQ.F1 |
|---------------|----------|-----------|
| EXTERNAL AREA | 13 SQ.M. | 142 SQ.FT |
| internal area | 63 SQ.M. | 686 SQ.FT |

TYPE B1-A

LEVEL 2-9 UNIT 04, 09

### **UNIT AREA**

| TOTAL AREA    | 69 SQ.M. | <i>75</i> 8 SQ.F1 |
|---------------|----------|-------------------|
| external area | 12 SQ.M. | 135 SQ.FT         |
| INTERNAL AREA | 57 SQ.M. | 623 SQ.FT         |

TYPE B1-A

LEVEL 10-19 & 21-36 UNIT 04

### **UNIT AREA**

| TOTAL AREA    | 70 | SQ.M. | 758 | SQ.FT |
|---------------|----|-------|-----|-------|
| EXTERNAL AREA | 12 | SQ.M. | 135 | SQ.FT |
| INTERNAL AREA | 57 | SQ.M. | 623 | SQ.FT |

TYPE B1-B

LEVEL 2-9 UNIT 03, 10

### **UNIT AREA**

| TOTAL AREA    | 70 SQ.M. | <i>7</i> 58 SQ.F1 |
|---------------|----------|-------------------|
| EXTERNAL AREA | 12 SQ.M. | 135 SQ.FT         |
| INTERNAL AREA | 57 SQ.M. | 623 SQ.FT         |

TYPE B1-B

LEVEL 10-19, 21-36 UNIT 03

### **UNIT AREA**

| TOTAL AREA    | 70 | SQ.M. | 758 | SQ.FT |
|---------------|----|-------|-----|-------|
| EXTERNAL AREA | 12 | SQ.M. | 135 | SQ.FT |
| INTERNAL AREA | 57 | SQ.M. | 623 | SQ.FT |

TYPE C1-A

LEVEL 12-19, 21-34 UNIT 08

### **UNIT AREA**

| TOTAL AREA    | 77 | SQ.M. | 838 | SQ.F1 |
|---------------|----|-------|-----|-------|
| EXTERNAL AREA | 13 | SQ.M. | 142 | SQ.FT |
| INTERNAL AREA | 64 | SQ.M. | 696 | SQ.FT |

TYPE C1-B

LEVEL 12-19, 21-34 UNIT 09

### **UNIT AREA**

| TOTAL AREA    | 77 SQ.M. | 838 SQ.F  |
|---------------|----------|-----------|
| EXTERNAL AREA | 13 SQ.M. | 142 SQ.F1 |
| INTERNAL AREA | 64 SQ.M. | 696 SQ.F1 |

TYPE 2A-1

LEVEL 2-9 UNIT 02, 05, 08, 11

### **UNIT AREA**

| TOTAL ARFA    | 117 SQ M | 1.262 SQ.FI |
|---------------|----------|-------------|
| external area | 30 SQ.M. | 331 SQ.FT   |
| INTERNAL AREA | 86 SQ.M. | 931 SQ.FT   |

TYPE 2A-1

LEVEL 10-19, 21-36 UNIT 02, 05

### UNIT AREA

| TOTAL AREA    | 117 SG | Q.M. | 1,262 | SQ.F  |
|---------------|--------|------|-------|-------|
| EXTERNAL AREA | 30 SG  | Q.M. | 331   | SQ.F1 |
| INTERNAL AREA | 86 SG  | Q.M. | 931   | SQ.F1 |