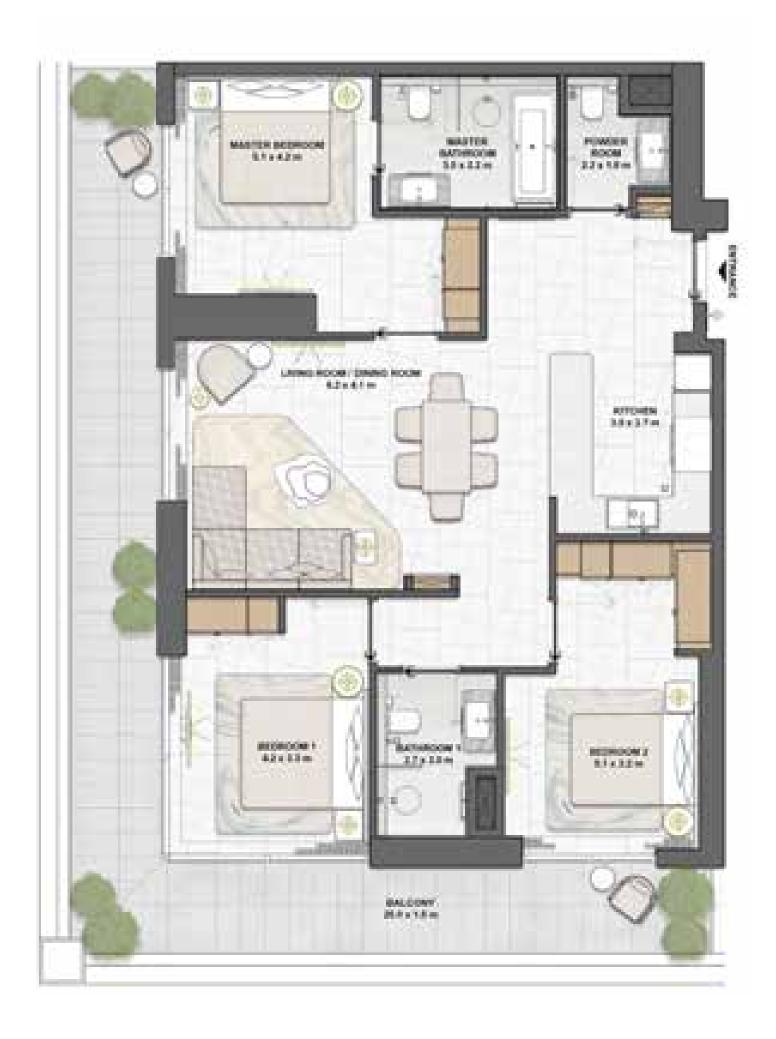

**TYPE 2B-1** 

LEVEL 10-19, 21-36 UNIT 01, 06

### **UNIT AREA**

| TOTAL AREA    | 116 | SQ.M. | 1,2 <i>57</i> \$Q.F1 |
|---------------|-----|-------|----------------------|
| EXTERNAL AREA | 18  | SQ.M. | 202 SQ.FT            |
| INTERNAL AREA | 98  | SQ.M. | 1,055 SQ.FT          |