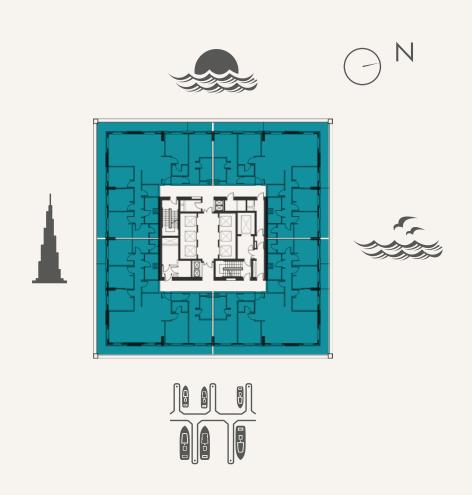

LEVEL 10, 11, 35, 36
UNIT 08



### **UNIT AREA**

| TOTAL AREA    | 156 SQ.M. | 1,685 SQ.F  |
|---------------|-----------|-------------|
| EXTERNAL AREA | 25 SQ.M.  | 270 SQ.F1   |
| INTERNAL AREA | 131 SQ.M. | 1,415 SQ.F1 |





TYPE 3C

LEVEL P1, P3 UNIT 01, 04



### **UNIT AREA**

| TOTAL AREA    | 180 | SQ.M. | 1,945 SG | Q.F1 |
|---------------|-----|-------|----------|------|
| EXTERNAL AREA | 25  | SQ.M. | 277 SG   | Q.F1 |
| INTERNAL AREA | 154 | SQ.M. | 1,668 S0 | ٦.F1 |





LOWER LEVEL UPPER LEVEL



TYPE 4A

LEVEL 37 UNIT 01, 02, 03, 04



### **UNIT AREA**

| TOTAL AREA    | 272 SQ.M. | 2,935 SQ.F  |
|---------------|-----------|-------------|
| EXTERNAL AREA | 59 SQ.M.  | 637 SQ.F1   |
| INTERNAL AREA | 213 SQ.M. | 2,298 SQ.F1 |





TYPE 4B

LEVEL 38 UNIT 01, 02, 03, 04



### **UNIT AREA**

| TOTAL AREA    | 428 SQ.M. | 4,612 SQ.FT. |
|---------------|-----------|--------------|
| EXTERNAL AREA | 203 SQ.M. | 2,194 SQ.FT. |
| INTERNAL AREA | 224 SQ.M. | 2,418 SQ.FT. |