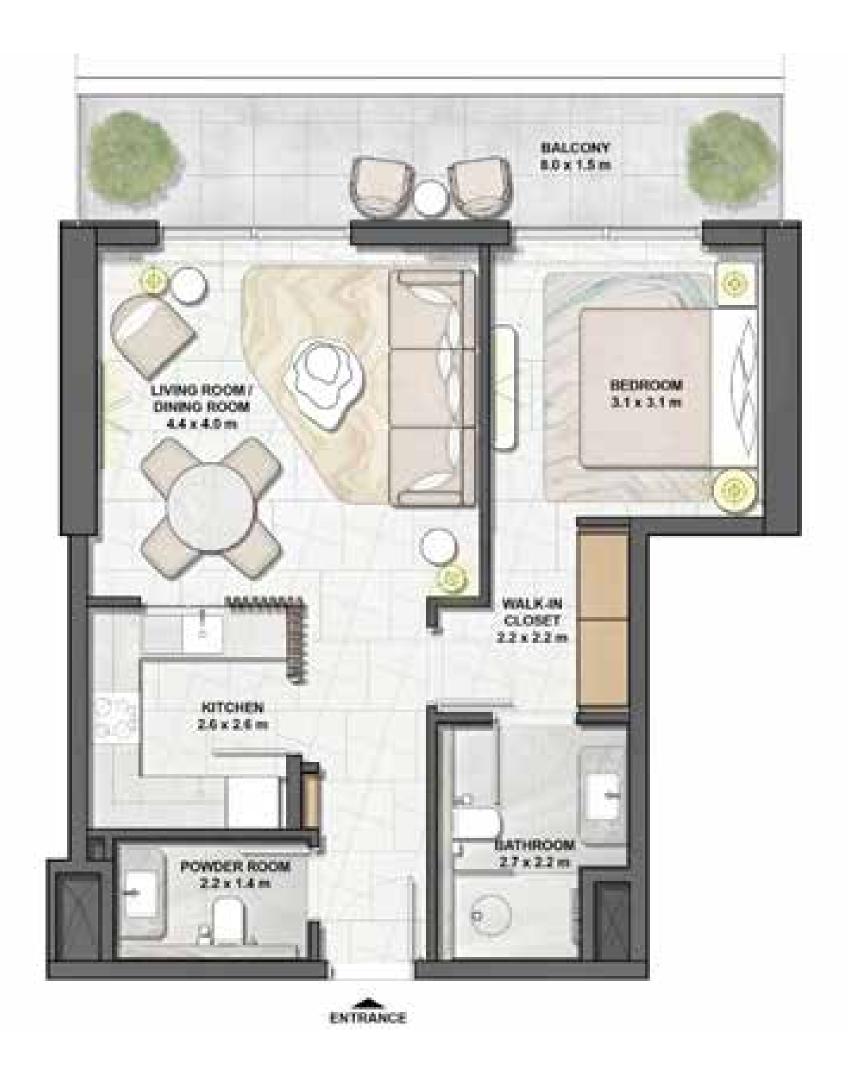

**TYPE 2B-1** 

LEVEL 10-19, 21-36 UNIT 01, 06

### **UNIT AREA**

| TOTAL AREA    | 116 | SQ.M. | 1,2 <i>57</i> \$Q.F1 |
|---------------|-----|-------|----------------------|
| EXTERNAL AREA | 18  | SQ.M. | 202 SQ.FT            |
| INTERNAL AREA | 98  | SQ.M. | 1,055 SQ.FT          |