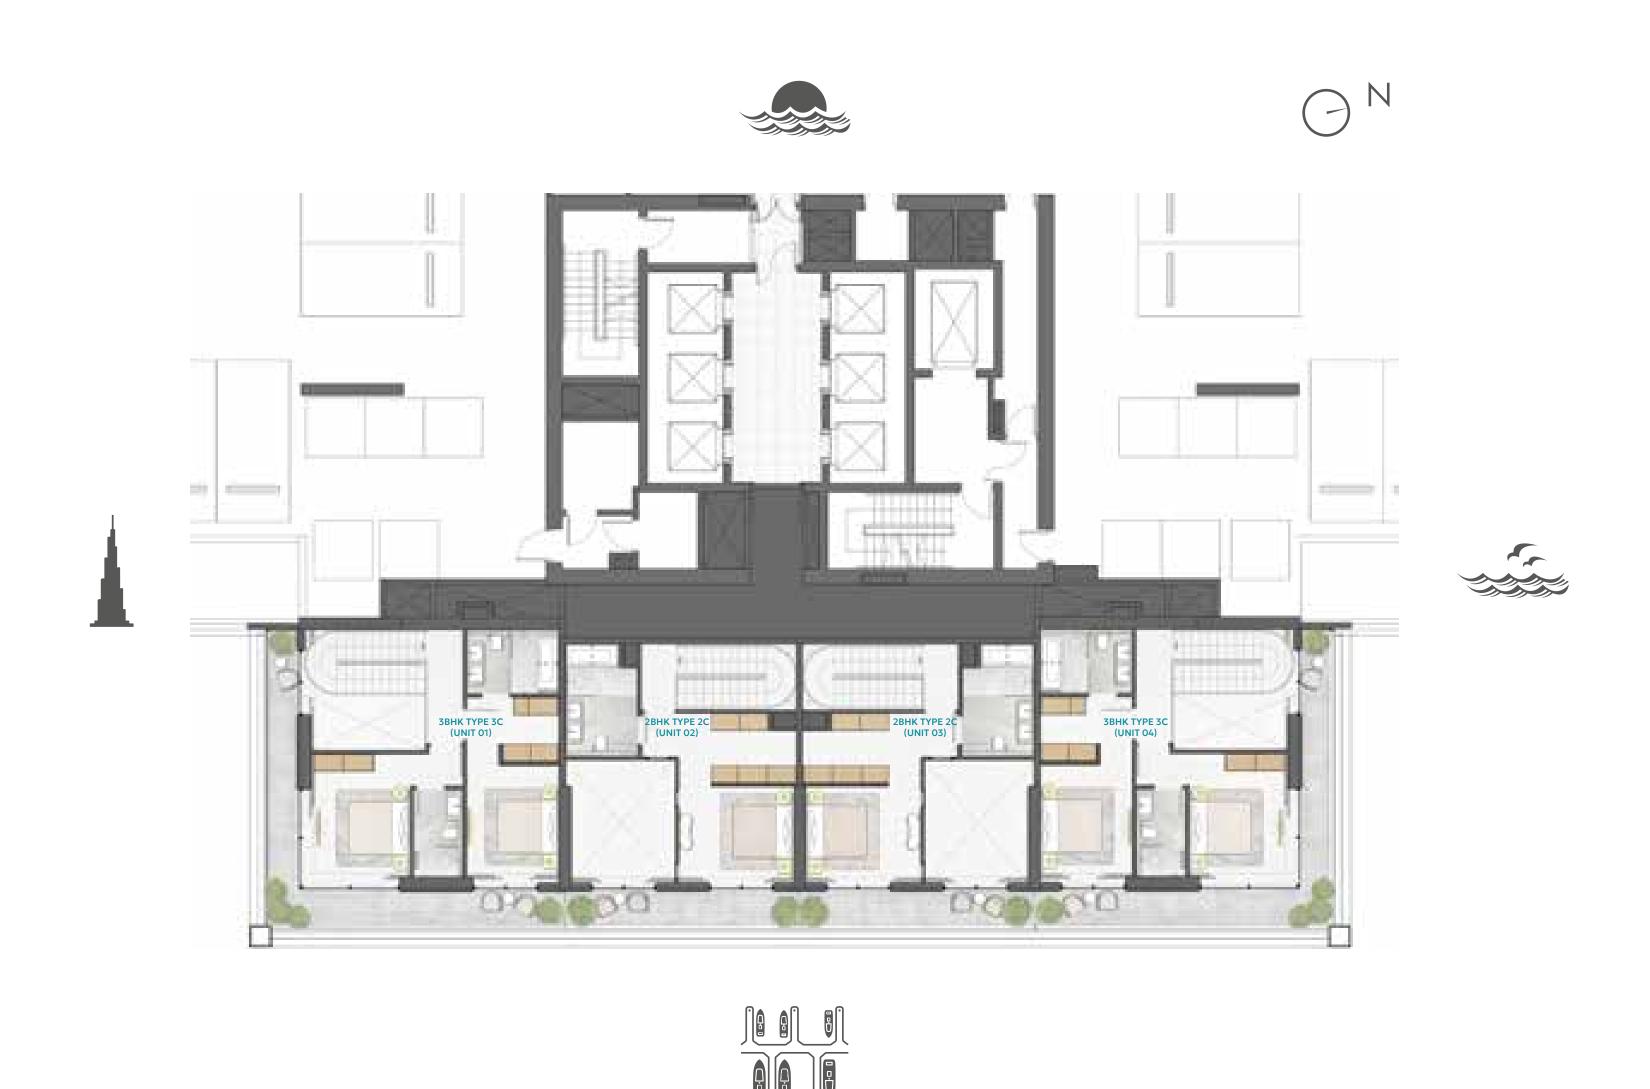

TYPE 2C

LEVEL P1, P3 UNIT 02, 03

### **UNIT AREA**

| TOTAL AREA    | 129 | SQ.M. | 1,399 SQ.FT. |
|---------------|-----|-------|--------------|
| EXTERNAL AREA | 11  | SQ.M. | 125 SQ.FT.   |
| INTERNAL AREA | 118 | SQ.M. | 1,274 SQ.FT. |

LOWER LEVEL UPPER LEVEL

TYPE 3A

LEVEL 10, 11, 35, 36 UNIT 07, 09

### **UNIT AREA**

| TOTAL AREA    | 180 | SQ.M. | 1,945 SG | Q.F1 |
|---------------|-----|-------|----------|------|
| EXTERNAL AREA | 25  | SQ.M. | 277 SG   | Q.F1 |
| INTERNAL AREA | 154 | SQ.M. | 1,668 S0 | ٦.F1 |