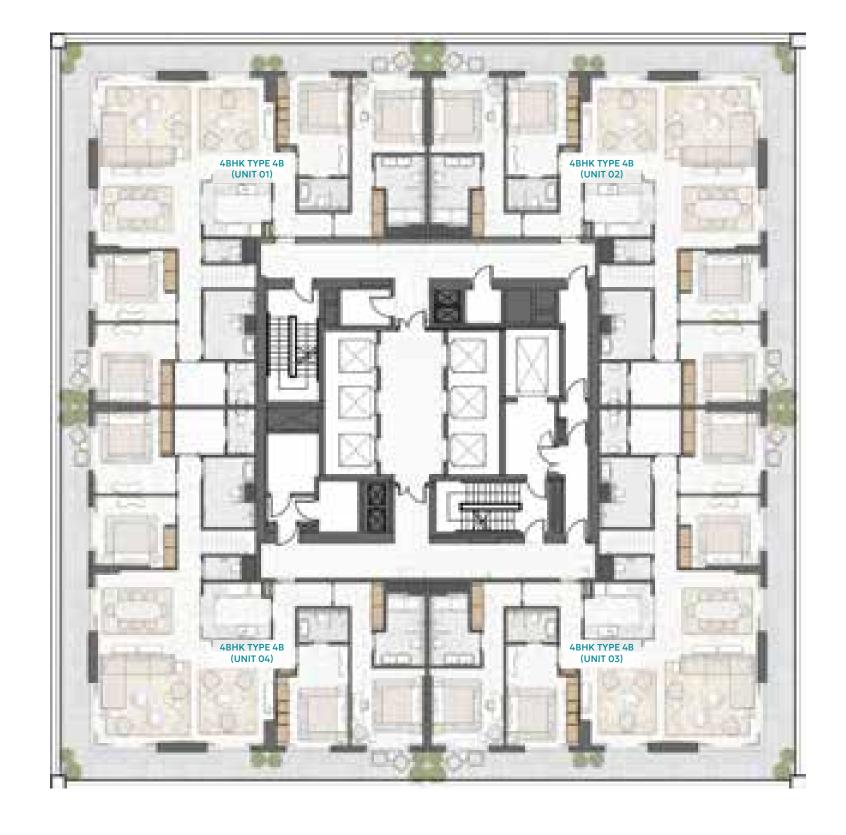

### **UNIT AREA**

| TOTAL AREA    | 428 SQ.M. | 4,612 SQ.FT. |
|---------------|-----------|--------------|
| EXTERNAL AREA | 203 SQ.M. | 2,194 SQ.FT. |
| INTERNAL AREA | 224 SQ.M. | 2,418 SQ.FT. |