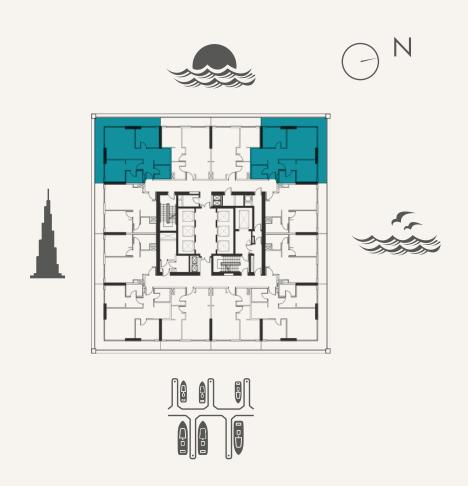

TYPE A1

LEVEL 2-9 UNIT 01, 06, 07, 12

### **UNIT AREA**

| TOTAL AREA    | 76 SQ.M. | 828 SQ.F1 |
|---------------|----------|-----------|
| EXTERNAL AREA | 13 SQ.M. | 142 SQ.FT |
| internal area | 63 SQ.M. | 686 SQ.FT |

TYPE B1-A

LEVEL 2-9 UNIT 04, 09