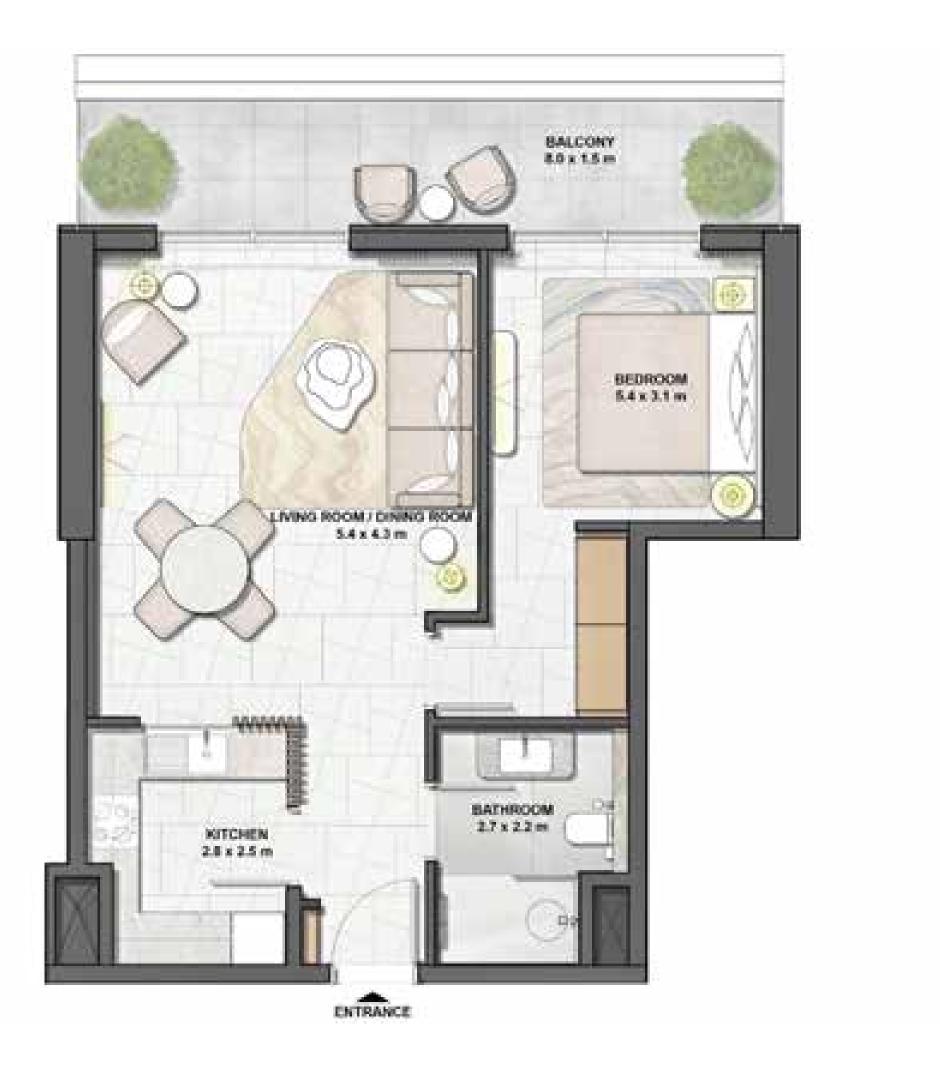

**TYPE 2B-1** 

LEVEL 10-19, 21-36 UNIT 01, 06

### **UNIT AREA**

| TOTAL AREA    | 116 | SQ.M. | 1,2 <i>57</i> \$Q.F1 |
|---------------|-----|-------|----------------------|
| EXTERNAL AREA | 18  | SQ.M. | 202 SQ.FT            |
| INTERNAL AREA | 98  | SQ.M. | 1,055 SQ.FT          |