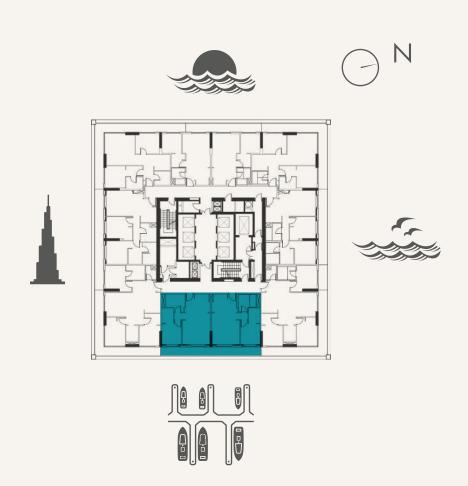

**TYPE 2B-1** 

LEVEL 10-19, 21-36 UNIT 01, 06

### **UNIT AREA**

| TOTAL AREA    | 116 | SQ.M. | 1,2 <i>57</i> \$Q.F1 |
|---------------|-----|-------|----------------------|
| EXTERNAL AREA | 18  | SQ.M. | 202 SQ.FT            |
| INTERNAL AREA | 98  | SQ.M. | 1,055 SQ.FT          |