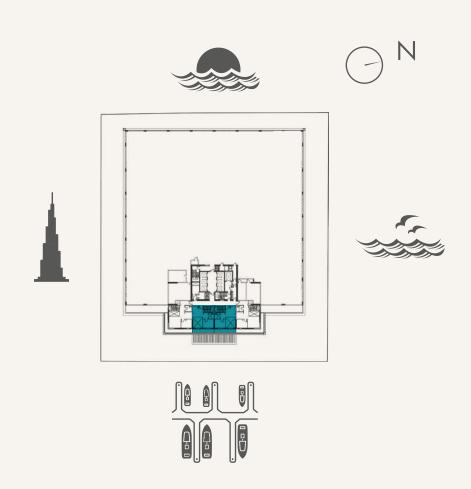

08, 11



### **UNIT AREA**

| TOTAL ARFA    | 117 SQ M | 1.262 SQ.FI |
|---------------|----------|-------------|
| external area | 30 SQ.M. | 331 SQ.FT   |
| INTERNAL AREA | 86 SQ.M. | 931 SQ.FT   |





TYPE 2A-1

LEVEL 10-19, 21-36 UNIT 02, 05



### UNIT AREA

| TOTAL AREA    | 117 SG | Q.M. | 1,262 | SQ.F  |
|---------------|--------|------|-------|-------|
| EXTERNAL AREA | 30 SG  | Q.M. | 331   | SQ.F1 |
| INTERNAL AREA | 86 SG  | Q.M. | 931   | SQ.F1 |





**TYPE 2B-1** 

LEVEL 10-19, 21-36 UNIT 01, 06



### **UNIT AREA**

| TOTAL AREA    | 116 | SQ.M. | 1,2 <i>57</i> \$Q.F1 |
|---------------|-----|-------|----------------------|
| EXTERNAL AREA | 18  | SQ.M. | 202 SQ.FT            |
| INTERNAL AREA | 98  | SQ.M. | 1,055 SQ.FT          |





TYPE 2C

LEVEL P1, P3 UNIT 02, 03



### **UNIT AREA**

| TOTAL AREA    | 129 | SQ.M. | 1,399 SQ.FT. |
|---------------|-----|-------|--------------|
| EXTERNAL AREA | 11  | SQ.M. | 125 SQ.FT.   |
| INTERNAL AREA | 118 | SQ.M. | 1,274 SQ.FT. |





LOWER LEVEL UPPER LEVEL



TYPE 3A

LEVEL 10, 11, 35, 36 UNIT 07, 09



### **UNIT AREA**

| TOTAL AREA    | 151 SQ.M. | 1,632 SQ.F  |
|---------------|-----------|-------------|
| EXTERNAL AREA | 36 SQ.M.  | 398 SQ.F1   |
| INTERNAL AREA | 114 SQ.M. | 1,234 SQ.F1 |





TYPE 3A

LEVEL 12-19, 21-34 UNIT 07, 10



### **UNIT AREA**

| TOTAL AREA    | 151 SQ.M. | 1,632 SQ.F1 |
|---------------|-----------|-------------|
| EXTERNAL AREA | 36 SQ.M.  | 398 SQ.FT   |
| INTERNAL AREA | 114 SQ.M. | 1,234 SQ.FT |





TYPE 3B

LEVEL 10, 11, 35, 36
UNIT 08



### **UNIT AREA**

| TOTAL ARE