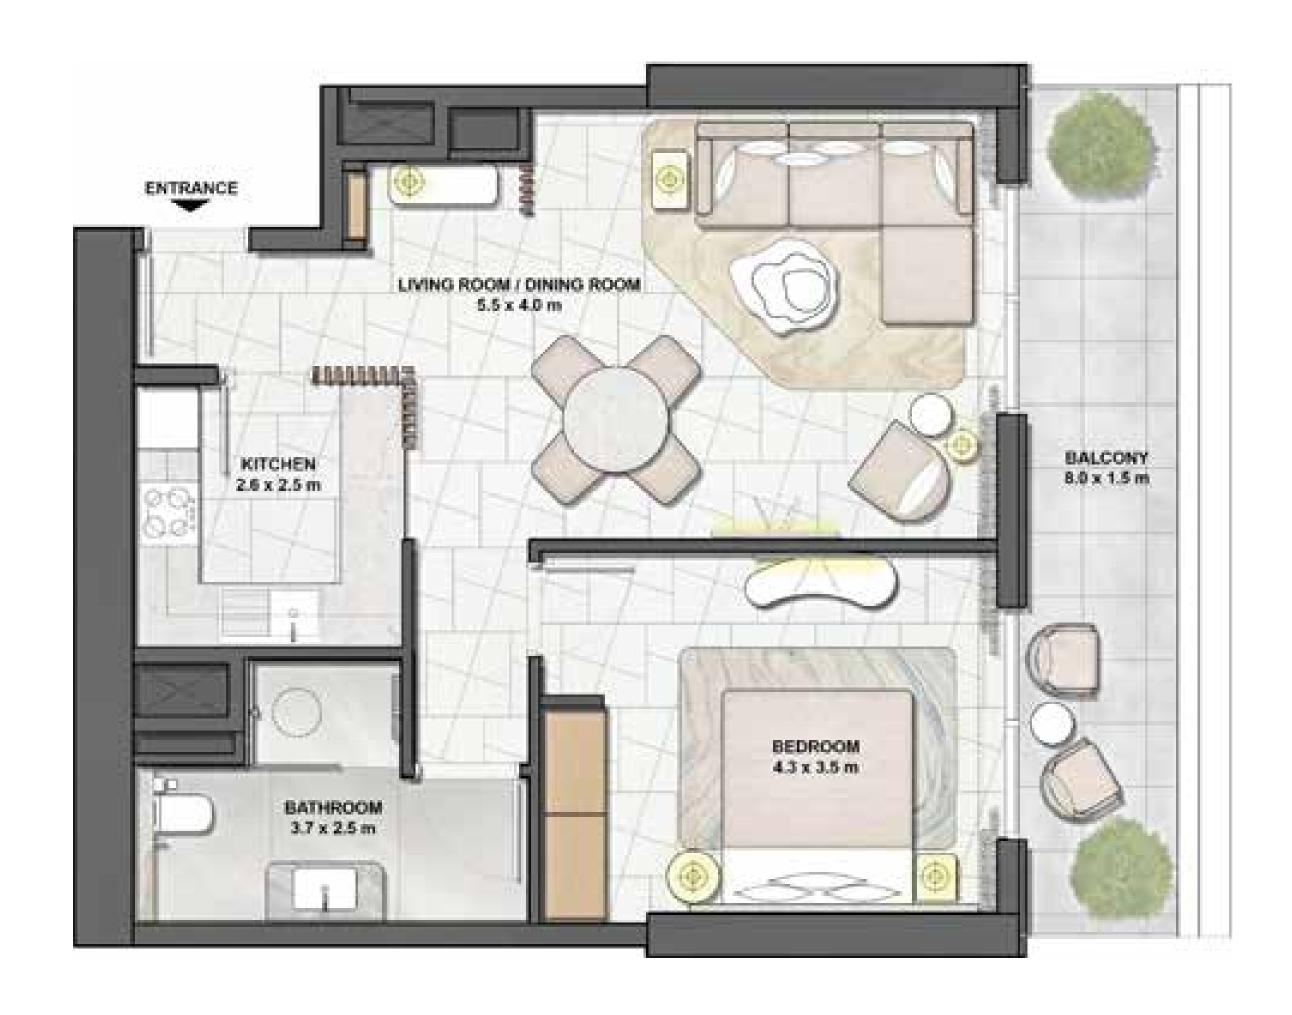

TYPE A1

LEVEL 2-9 UNIT 01, 06, 07, 12

### **UNIT AREA**

| TOTAL AREA    | 76 SQ.M. | 828 SQ.F1 |
|---------------|----------|-----------|
| EXTERNAL AREA | 13 SQ.M. | 142 SQ.FT |
| internal area | 63 SQ.M. | 686 SQ.FT |

TYPE B1-A

LEVEL 2-9 UNIT 04, 09