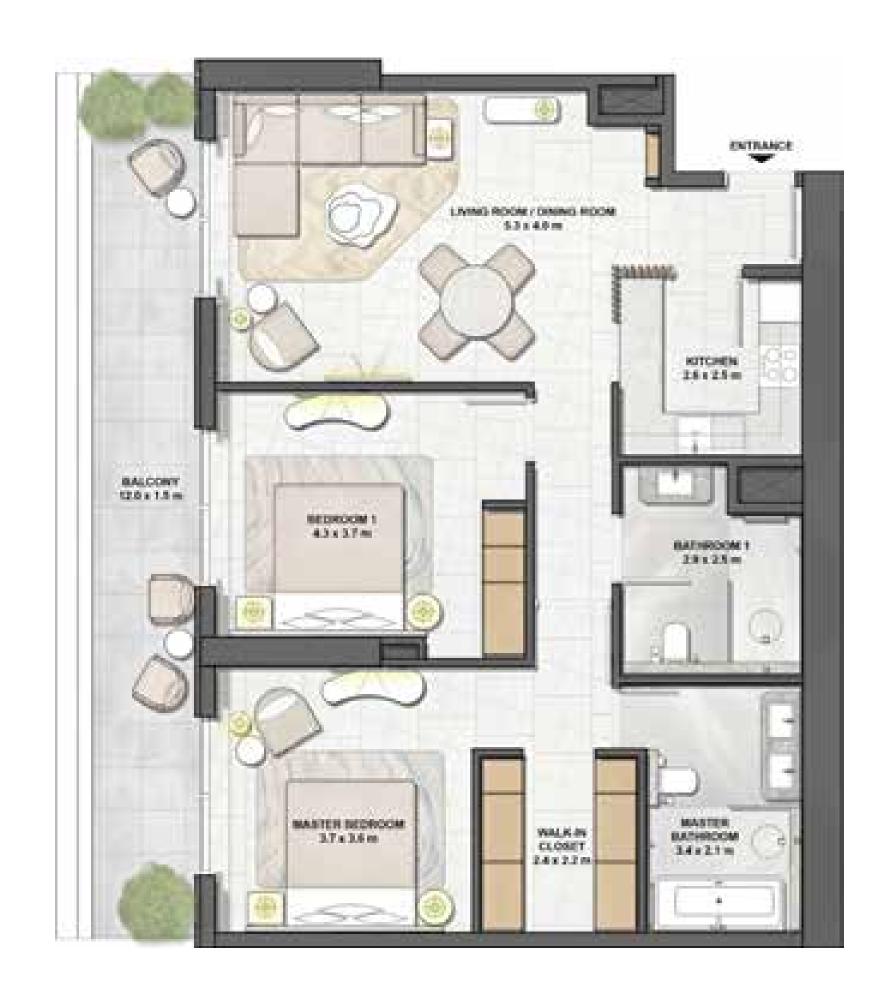

**TYPE 2B-1** 

LEVEL 10-19, 21-36 UNIT 01, 06

### **UNIT AREA**

| TOTAL AREA    | 116 | SQ.M. | 1,2 <i>57</i> \$Q.F1 |
|---------------|-----|-------|----------------------|
| EXTERNAL AREA | 18  | SQ.M. | 202 SQ.FT            |
| INTERNAL AREA | 98  | SQ.M. | 1,055 SQ.FT          |