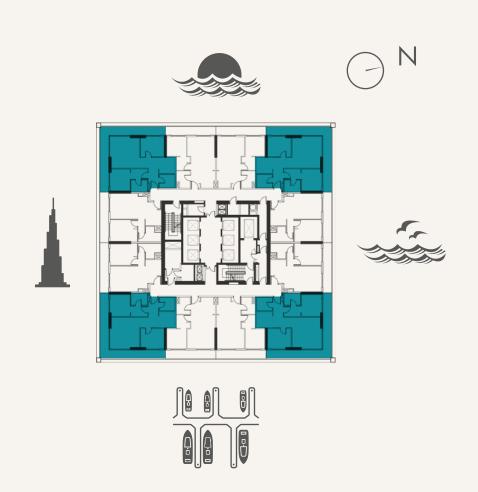

### **UNIT AREA**

| TOTAL ARFA    | 117 SQ M | 1.262 SQ.FI |
|---------------|----------|-------------|
| external area | 30 SQ.M. | 331 SQ.FT   |
| INTERNAL AREA | 86 SQ.M. | 931 SQ.FT   |

TYPE 2A-1

LEVEL 10-19, 21-36 UNIT 02, 05

### UNIT AREA

| TOTAL AREA    | 117 SG | Q.M. | 1,262 | SQ.F  |
|---------------|--------|------|-------|-------|
| EXTERNAL AREA | 30 SG  | Q.M. | 331   | SQ.F1 |
| INTERNAL AREA | 86 SG  | Q.M. | 931   | SQ.F1 |