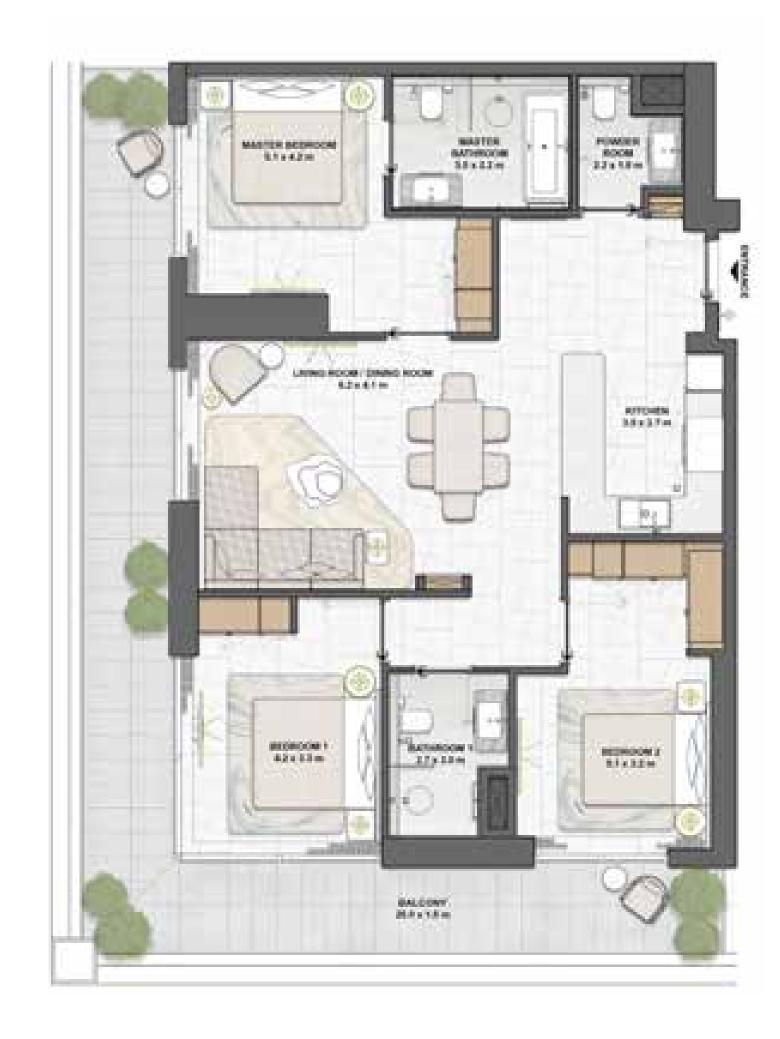

**TYPE 2B-1** 

LEVEL 10-19, 21-36 UNIT 01, 06

### **UNIT AREA**

| TOTAL AREA    | 116 | SQ.M. | 1,2 <i>57</i> \$Q.F1 |
|---------------|-----|-------|----------------------|
| EXTERNAL AREA | 18  | SQ.M. | 202 SQ.FT            |
| INTERNAL AREA | 98  | SQ.M. | 1,055 SQ.FT          |