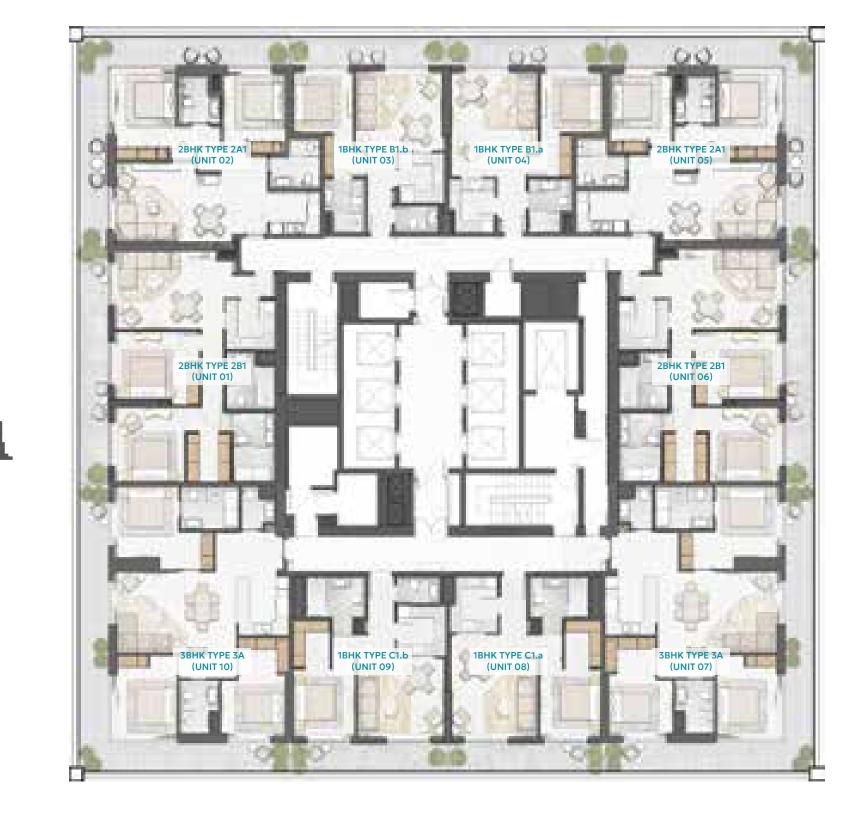

TYPE A1

LEVEL 2-9 UNIT 01, 06, 07, 12

### **UNIT AREA**

| TOTAL AREA    | 76 SQ.M. | 828 SQ.F1 |
|---------------|----------|-----------|
| EXTERNAL AREA | 13 SQ.M. | 142 SQ.FT |
| internal area | 63 SQ.M. | 686 SQ.FT |

TYPE B1-A

LEVEL 2-9 UNIT 04, 09

### **UNIT AREA**

| TOTAL AREA    | 69 SQ.M. | <i>75</i> 8 SQ.F1 |
|---------------|----------|-------------------|
| external area | 12 SQ.M. | 135 SQ.FT         |
| INTERNAL AREA | 57 SQ.M. | 623 SQ.FT         |

TYPE B1-A

LEVEL 10-19 & 21-36 UNIT 04

### **UNIT AREA**

| TOTAL AREA    | 70 | SQ.M. | 758 | SQ.FT |
|---------------|----|-------|-----|-------|
| EXTERNAL AREA | 12 | SQ.M. | 135 | SQ.FT |
| INTERNAL AREA | 57 | SQ.M. | 623 | SQ.FT |

TYPE B1-B

LEVEL 2-9 UNIT 03, 10

### **UNIT AREA**

| TOTAL AREA    | 70 SQ.M. | <i>7</i> 58 SQ.F1 |
|---------------|----------|-------------------|
| EXTERNAL AREA | 12 SQ.M. | 135 SQ.FT         |
| INTERNAL AREA | 57 SQ.M. | 623 SQ.FT         |

LEVEL 12-19, 21-34 UNIT 08

LEVEL 12-19, 21-34 UNIT 09

### **UNIT AREA**

| TOTAL ARFA    | 117 SQ M | 1.262 SQ.FI |
|---------------|----------|-------------|
| external area | 30 SQ.M. | 331 SQ.FT   |
| INTERNAL AREA | 86 SQ.M. | 931 SQ.FT   |

TYPE 2A-1

LEVEL 10-19, 21-36 UNIT 02, 05

**TYPE 2B-1** 

LEVEL 10-19, 21-36 UNIT 01, 06

### **UNIT AREA**

| TOTAL AREA    | 151 SQ.M. | 1,632 SQ.F  |
|---------------|-----------|-------------|
| EXTERNAL AREA | 36 SQ.M.  | 398 SQ.F1   |
| INTERNAL AREA | 114 SQ.M. | 1,234 SQ.F1 |

TYPE 3A

LEVEL 12-19, 21-34 UNIT 07, 10

### **UNIT AREA**

| TOTAL AREA    | 151 SQ.M. | 1,632 SQ.F1 |
|---------------|-----------|-------------|
| EXTERNAL AREA | 36 SQ.M.  | 398 SQ.FT   |
| INTERNAL AREA | 114 SQ.M. | 1,234 SQ.FT |

TYPE 3B

LEVEL 10, 11, 35, 36
UNIT 08