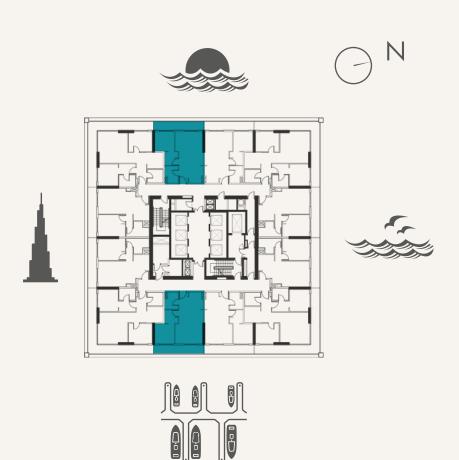

**TYPE 2B-1** 

LEVEL 10-19, 21-36 UNIT 01, 06

### **UNIT AREA**

| TOTAL AREA    | 116 | SQ.M. | 1,2 <i>57</i> \$Q.F1 |
|---------------|-----|-------|----------------------|
| EXTERNAL AREA | 18  | SQ.M. | 202 SQ.FT            |
| INTERNAL AREA | 98  | SQ.M. | 1,055 SQ.FT          |