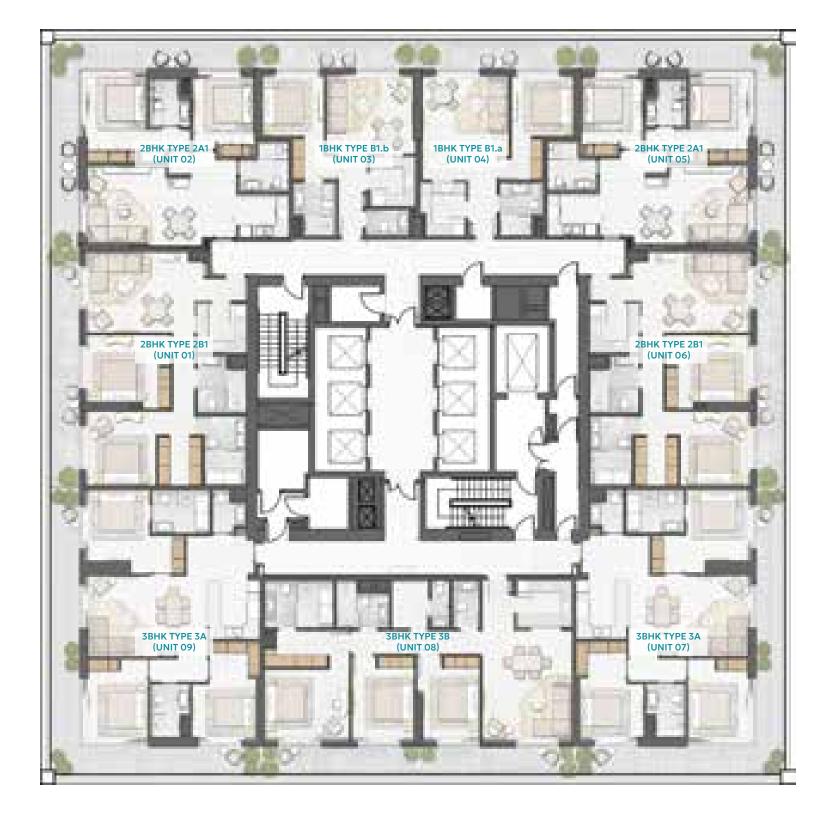

TYPE A1

LEVEL 2-9 UNIT 01, 06, 07, 12

### **UNIT AREA**

| TOTAL AREA    | 76 SQ.M. | 828 SQ.F1 |
|---------------|----------|-----------|
| EXTERNAL AREA | 13 SQ.M. | 142 SQ.FT |
| internal area | 63 SQ.M. | 686 SQ.FT |

TYPE B1-A

LEVEL 2-9 UNIT 04, 09

### **UNIT AREA**

| TOTAL AREA    | 69 SQ.M. | <i>75</i> 8 SQ.F1 |
|---------------|----------|-------------------|
| external area | 12 SQ.M. | 135 SQ.FT         |
| INTERNAL AREA | 57 SQ.M. | 623 SQ.FT         |

TYPE B1-A

LEVEL 10-19 & 21-36 UNIT 04

### **UNIT AREA**

| TOTAL AREA    | 70 | SQ.M. | 758 | SQ.FT |
|---------------|----|-------|-----|-------|
| EXTERNAL AREA | 12 | SQ.M. | 135 | SQ.FT |
| INTERNAL AREA | 57 | SQ.M. | 623 | SQ.FT |

TYPE B1-B

LEVEL 2-9 UNIT 03, 10

### **UNIT AREA**

| TOTAL AREA    | 70 SQ.M. | <i>7</i> 58 SQ.F1 |
|---------------|----------|-------------------|
| EXTERNAL AREA | 12 SQ.M. | 135 SQ.FT         |
| INTERNAL AREA | 57 SQ.M. | 623 SQ.FT         |

### **UNIT AREA**

| TOTAL ARFA    | 117 SQ M | 1.262 SQ.FI |
|---------------|----------|-------------|
| external area | 30 SQ.M. | 331 SQ.FT   |
| INTERNAL AREA | 86 SQ.M. | 931 SQ.FT   |

TYPE 2A-1

LEVEL 10-19, 21-36 UNIT 02, 05

**TYPE 2B-1** 

LEVEL 10-19, 21-36 UNIT 01, 06