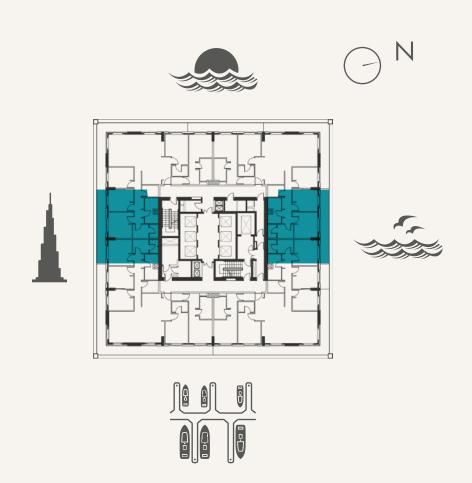

**TYPE 2B-1** 

LEVEL 10-19, 21-36 UNIT 01, 06

### **UNIT AREA**

| TOTAL AREA    | 116 | SQ.M. | 1,2 <i>57</i> \$Q.F1 |
|---------------|-----|-------|----------------------|
| EXTERNAL AREA | 18  | SQ.M. | 202 SQ.FT            |
| INTERNAL AREA | 98  | SQ.M. | 1,055 SQ.FT          |