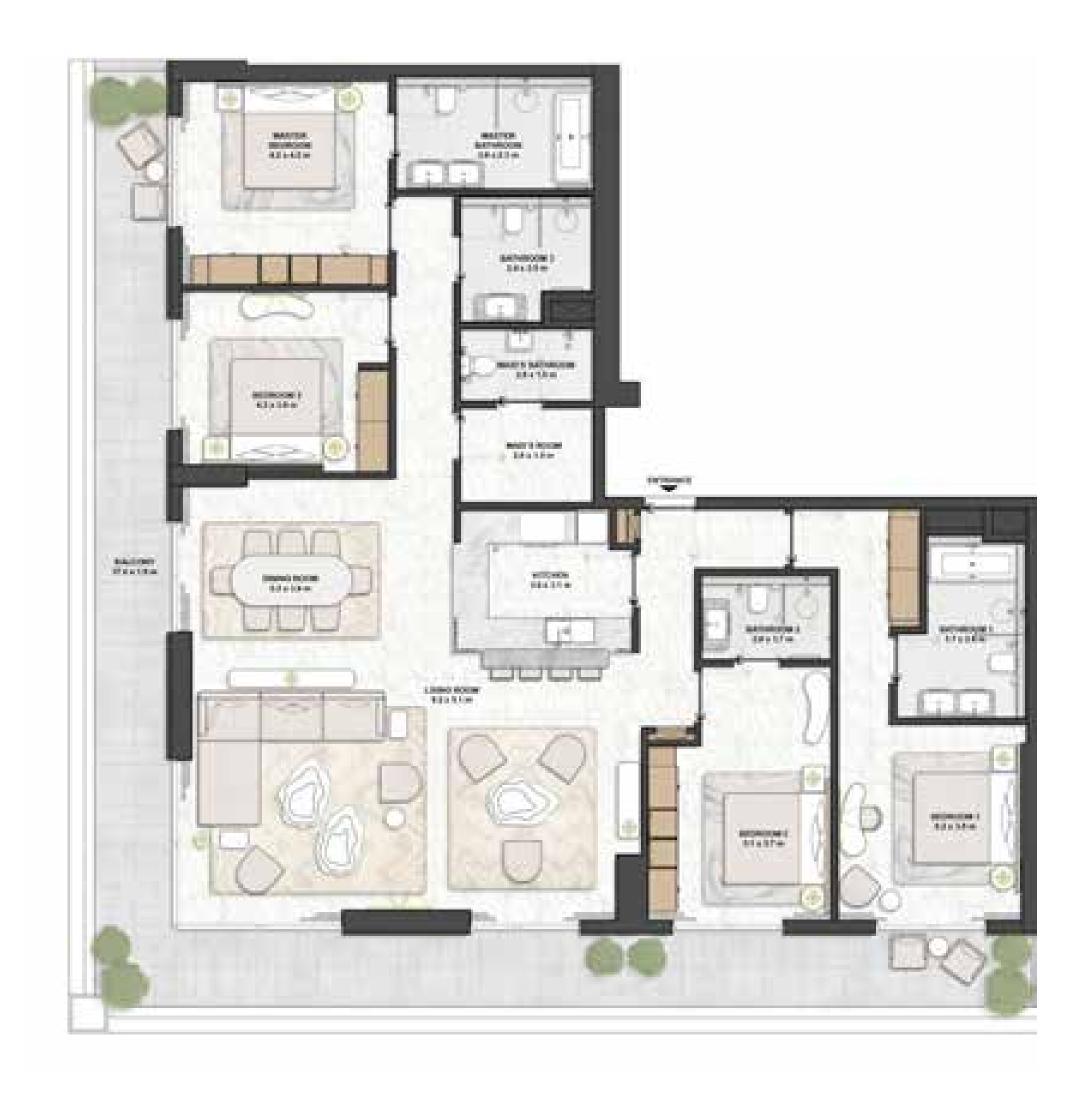

| 114 SQ.M. | 1,234 SQ.FT |





TYPE 3B

LEVEL 10, 11, 35, 36
UNIT 08



### **UNIT AREA**

| TOTAL AREA    | 156 SQ.M. | 1,685 SQ.F  |
|---------------|-----------|-------------|
| EXTERNAL AREA | 25 SQ.M.  | 270 SQ.F1   |
| INTERNAL AREA | 131 SQ.M. | 1,415 SQ.F1 |





TYPE 3C

LEVEL P1, P3 UNIT 01, 04



### **UNIT AREA**

| TOTAL AREA    | 180 | SQ.M. | 1,945 SG | Q.F1 |
|---------------|-----|-------|----------|------|
| EXTERNAL AREA | 25  | SQ.M. | 277 SG   | Q.F1 |
| INTERNAL AREA | 154 | SQ.M. | 1,668 S0 | ٦.F1 |





LOWER LEVEL UPPER LEVEL



TYPE 4A

LEVEL 37 UNIT 01, 02, 03, 04



### **UNIT AREA**

| TOTAL AREA    | 272 SQ.M. | 2,935 SQ.F  |
|---------------|-----------|-------------|
| EXTERNAL AREA | 59 SQ.M.  | 637 SQ.F1   |
| INTERNAL AREA | 213 SQ.M. | 2,298 SQ.F1 |





TYPE 4B

LEVEL 38 UNIT 01, 02, 03, 04



### **UNIT AREA**

| TOTAL AREA    | 428 SQ.M. | 4,612 SQ.FT. |
|---------------|-----------|--------------|
| EXTERNAL AREA | 203 SQ.M. | 2,194 SQ.FT. |
| INTERNAL AREA | 224 SQ.M. | 2,418 SQ.FT. |