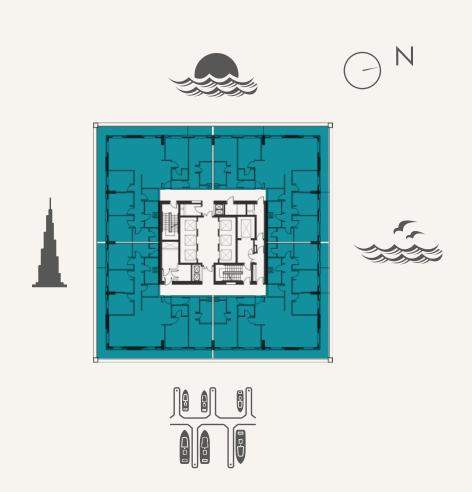

VEL 12-19, 21-34 UNIT 07, 10



### **UNIT AREA**

| TOTAL AREA    | 151 SQ.M. | 1,632 SQ.F1 |
|---------------|-----------|-------------|
| EXTERNAL AREA | 36 SQ.M.  | 398 SQ.FT   |
| INTERNAL AREA | 114 SQ.M. | 1,234 SQ.FT |





TYPE 3B

LEVEL 10, 11, 35, 36
UNIT 08



### **UNIT AREA**

| TOTAL AREA    | 156 SQ.M. | 1,685 SQ.F  |
|---------------|-----------|-------------|
| EXTERNAL AREA | 25 SQ.M.  | 270 SQ.F1   |
| INTERNAL AREA | 131 SQ.M. | 1,415 SQ.F1 |





TYPE 3C

LEVEL P1, P3 UNIT 01, 04



### **UNIT AREA**

| TOTAL AREA    | 180 | SQ.M. | 1,945 SG | Q.F1 |
|---------------|-----|-------|----------|------|
| EXTERNAL AREA | 25  | SQ.M. | 277 SG   | Q.F1 |
| INTERNAL AREA | 154 | SQ.M. | 1,668 S0 | ٦.F1 |





LOWER LEVEL UPPER LEVEL



TYPE 4A

LEVEL 37 UNIT 01, 02, 03, 04



### **UNIT AREA**

| TOTAL AREA    | 272 SQ.M. | 2,935 SQ.F  |
|---------------|-----------|-------------|
| EXTERNAL AREA | 59 SQ.M.  | 637 SQ.F1   |
| INTERNAL AREA | 213 SQ.M. | 2,298 SQ.F1 |





TYPE 4B

LEVEL 38 UNIT 01, 02, 03, 04



### **UNIT AREA**

| TOTAL AREA    | 428 SQ.M. | 4,612 SQ.FT. |
|---------------|-----------|--------------|
| EXTERNAL AREA | 203 SQ.M. | 2,194 SQ.FT. |
| INTERNAL AREA | 224 SQ.M. | 2,418 SQ.FT. |