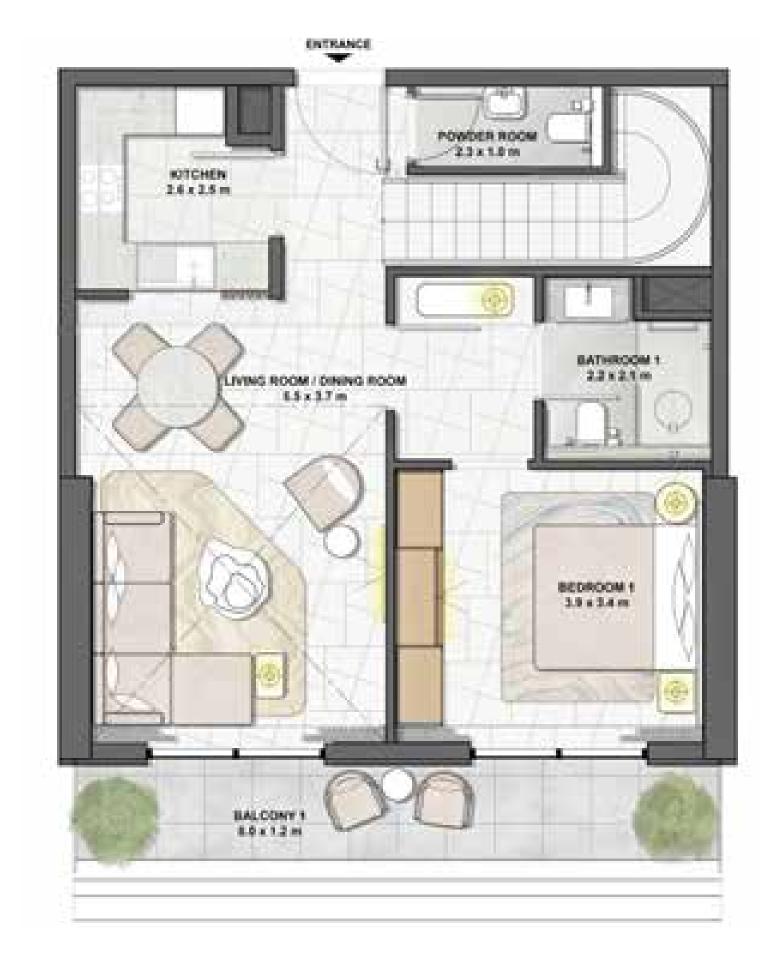

TYPE A1

LEVEL 2-9 UNIT 01, 06, 07, 12

### **UNIT AREA**

| TOTAL AREA    | 76 SQ.M. | 828 SQ.F1 |
|---------------|----------|-----------|
| EXTERNAL AREA | 13 SQ.M. | 142 SQ.FT |
| internal area | 63 SQ.M. | 686 SQ.FT |

TYPE B1-A

LEVEL 2-9 UNIT 04, 09