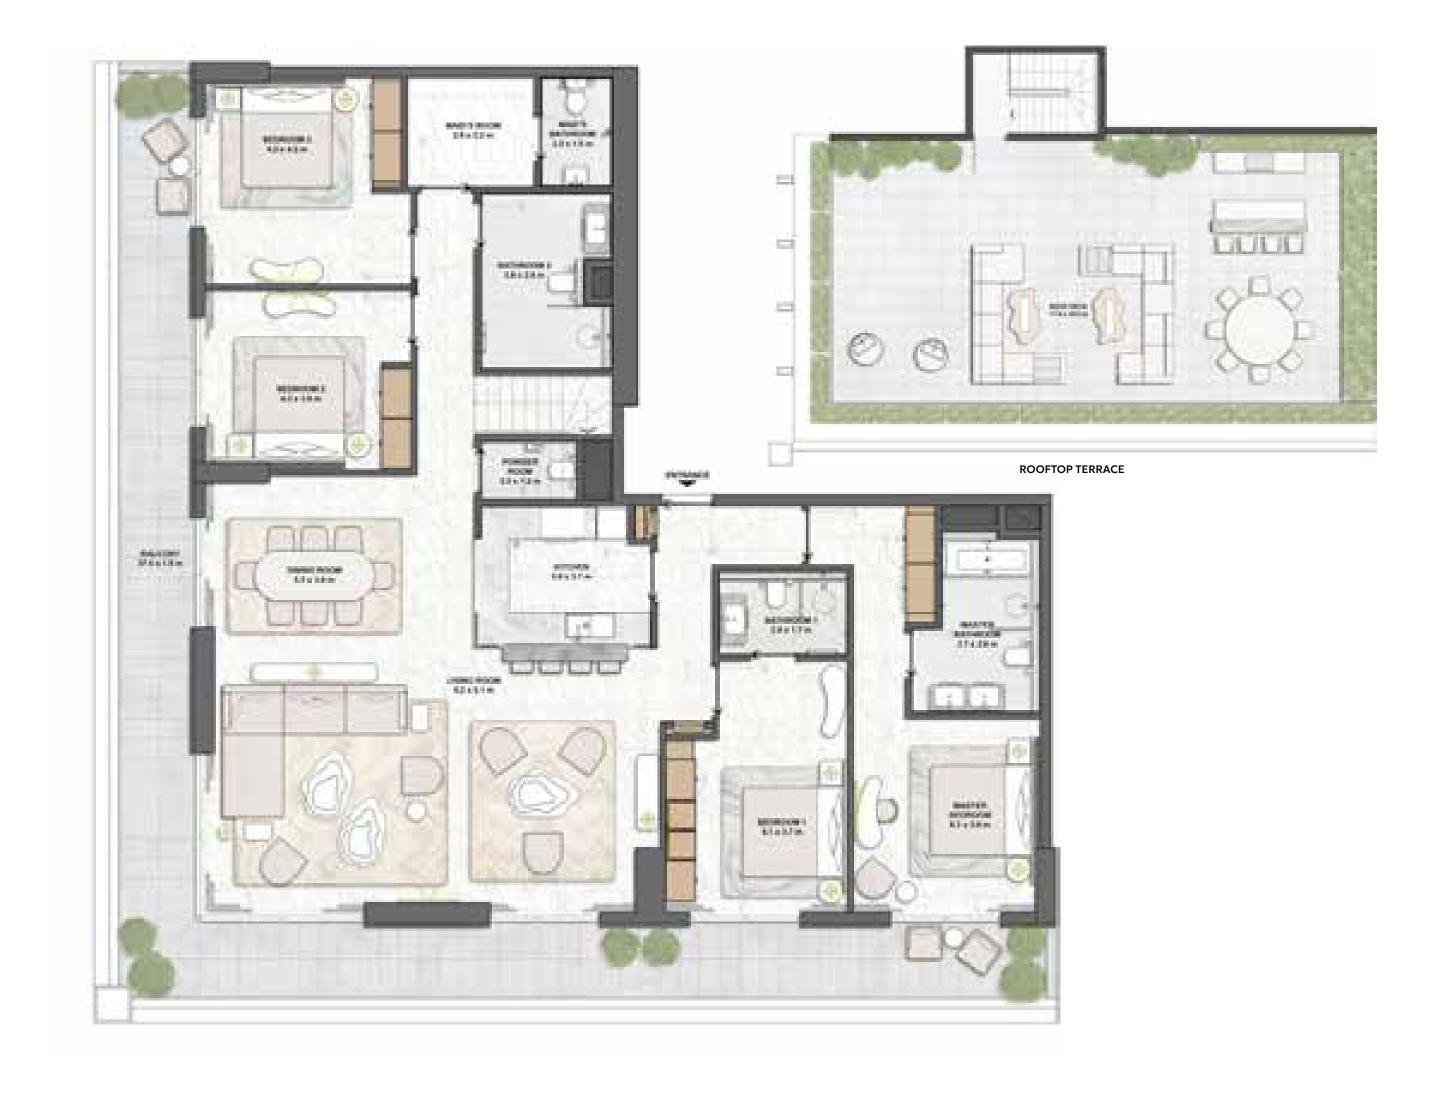

31 SQ.M. | 1,415 SQ.F1 |





TYPE 3C

LEVEL P1, P3 UNIT 01, 04



### **UNIT AREA**

| TOTAL AREA    | 180 | SQ.M. | 1,945 SG | Q.F1 |
|---------------|-----|-------|----------|------|
| EXTERNAL AREA | 25  | SQ.M. | 277 SG   | Q.F1 |
| INTERNAL AREA | 154 | SQ.M. | 1,668 S0 | ٦.F1 |





LOWER LEVEL UPPER LEVEL



TYPE 4A

LEVEL 37 UNIT 01, 02, 03, 04



### **UNIT AREA**

| TOTAL AREA    | 272 SQ.M. | 2,935 SQ.F  |
|---------------|-----------|-------------|
| EXTERNAL AREA | 59 SQ.M.  | 637 SQ.F1   |
| INTERNAL AREA | 213 SQ.M. | 2,298 SQ.F1 |





TYPE 4B

LEVEL 38 UNIT 01, 02, 03, 04



### **UNIT AREA**

| TOTAL AREA    | 428 SQ.M. | 4,612 SQ.FT. |
|---------------|-----------|--------------|
| EXTERNAL AREA | 203 SQ.M. | 2,194 SQ.FT. |
| INTERNAL AREA | 224 SQ.M. | 2,418 SQ.FT. |