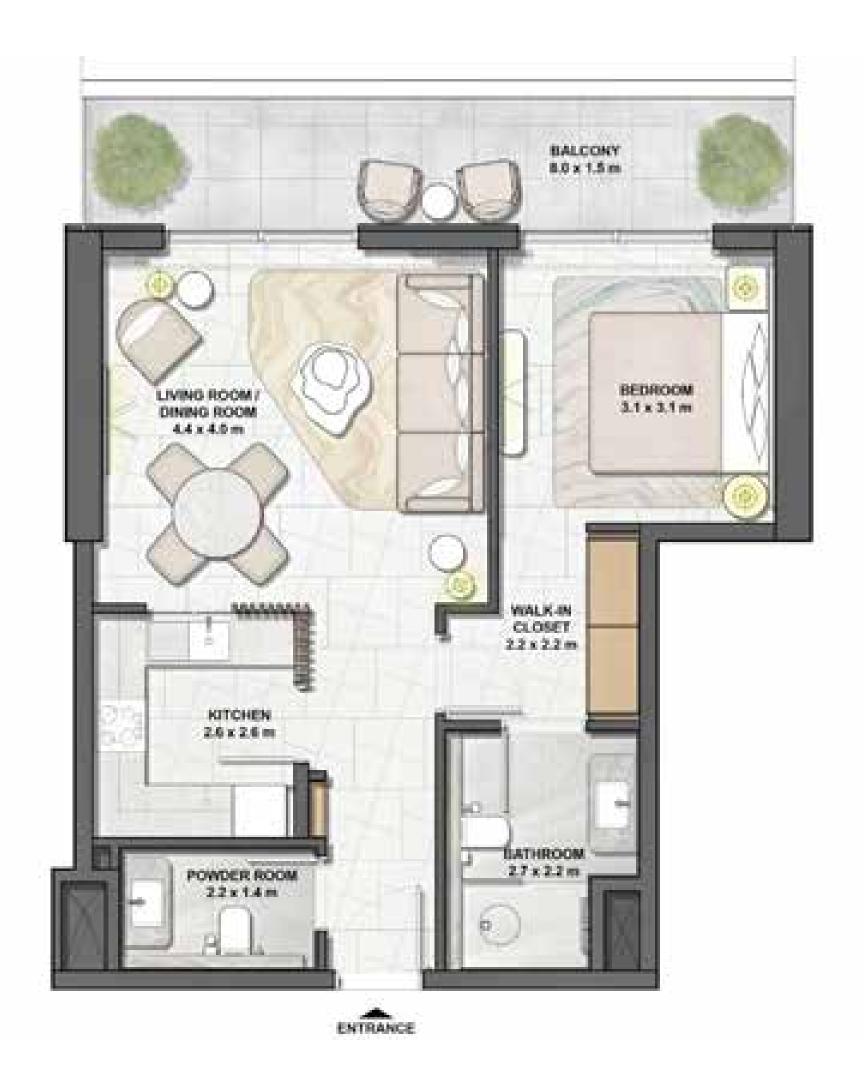

TYPE A1

LEVEL 2-9 UNIT 01, 06, 07, 12

### **UNIT AREA**

| TOTAL AREA    | 76 SQ.M. | 828 SQ.F1 |
|---------------|----------|-----------|
| EXTERNAL AREA | 13 SQ.M. | 142 SQ.FT |
| internal area | 63 SQ.M. | 686 SQ.FT |

TYPE B1-A

LEVEL 2-9 UNIT 04, 09