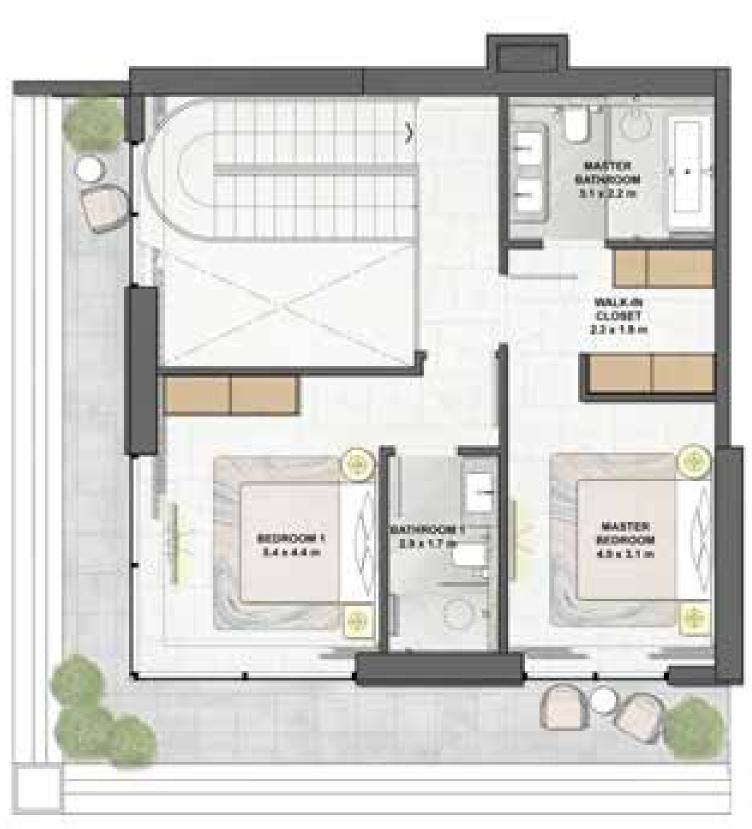

LOWER LEVEL UPPER LEVEL

TYPE 3A

LEVEL 10, 11, 35, 36 UNIT 07, 09

### **UNIT AREA**

| TOTAL AREA    | 151 SQ.M. | 1,632 SQ.F  |
|---------------|-----------|-------------|
| EXTERNAL AREA | 36 SQ.M.  | 398 SQ.F1   |
| INTERNAL AREA | 114 SQ.M. | 1,234 SQ.F1 |

TYPE 3A

LEVEL 12-19, 21-34 UNIT 07, 10

### **UNIT AREA**

| TOTAL AREA    | 151 SQ.M. | 1,632 SQ.F1 |
|---------------|-----------|-------------|
| EXTERNAL AREA | 36 SQ.M.  | 398 SQ.FT   |
| INTERNAL AREA | 114 SQ.M. | 1,234 SQ.FT |

TYPE 3B

LEVEL 10, 11, 35, 36
UNIT 08