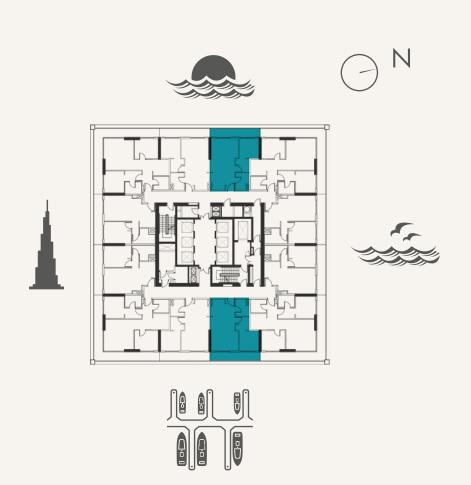

**TYPE 2B-1** 

LEVEL 10-19, 21-36 UNIT 01, 06

### **UNIT AREA**

| TOTAL AREA    | 116 | SQ.M. | 1,2 <i>57</i> \$Q.F1 |
|---------------|-----|-------|----------------------|
| EXTERNAL AREA | 18  | SQ.M. | 202 SQ.FT            |
| INTERNAL AREA | 98  | SQ.M. | 1,055 SQ.FT          |