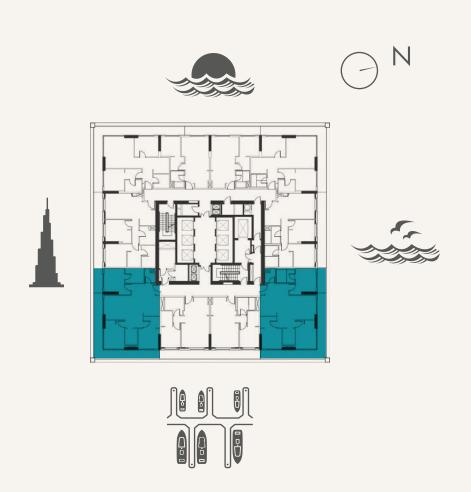

**TYPE 2B-1** 

LEVEL 10-19, 21-36 UNIT 01, 06

### **UNIT AREA**

| TOTAL AREA    | 116 | SQ.M. | 1,2 <i>57</i> \$Q.F1 |
|---------------|-----|-------|----------------------|
| EXTERNAL AREA | 18  | SQ.M. | 202 SQ.FT            |
| INTERNAL AREA | 98  | SQ.M. | 1,055 SQ.FT          |