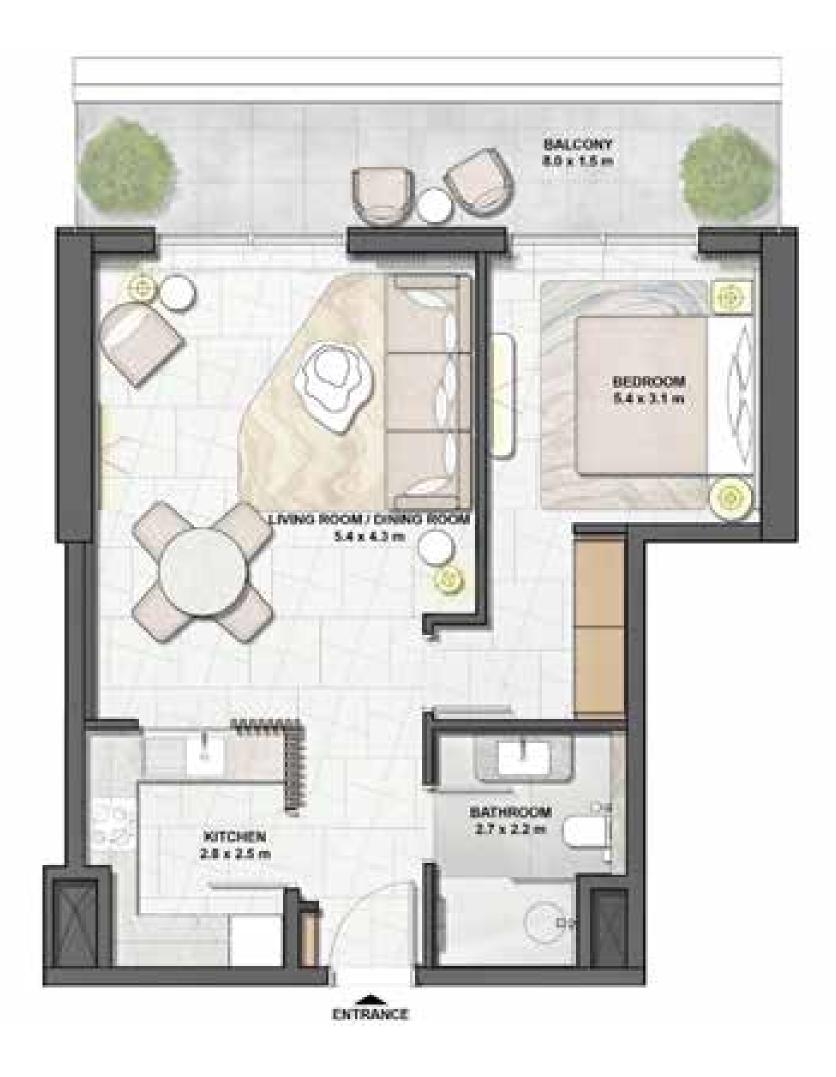

TYPE A1

LEVEL 2-9 UNIT 01, 06, 07, 12

### **UNIT AREA**

| TOTAL AREA    | 76 SQ.M. | 828 SQ.F1 |
|---------------|----------|-----------|
| EXTERNAL AREA | 13 SQ.M. | 142 SQ.FT |
| internal area | 63 SQ.M. | 686 SQ.FT |

TYPE B1-A

LEVEL 2-9 UNIT 04, 09