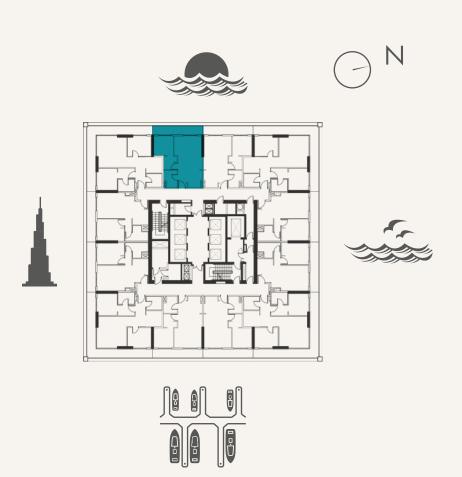

TYPE A1

LEVEL 2-9 UNIT 01, 06, 07, 12

### **UNIT AREA**

| TOTAL AREA    | 76 SQ.M. | 828 SQ.F1 |
|---------------|----------|-----------|
| EXTERNAL AREA | 13 SQ.M. | 142 SQ.FT |
| internal area | 63 SQ.M. | 686 SQ.FT |

TYPE B1-A

LEVEL 2-9 UNIT 04, 09