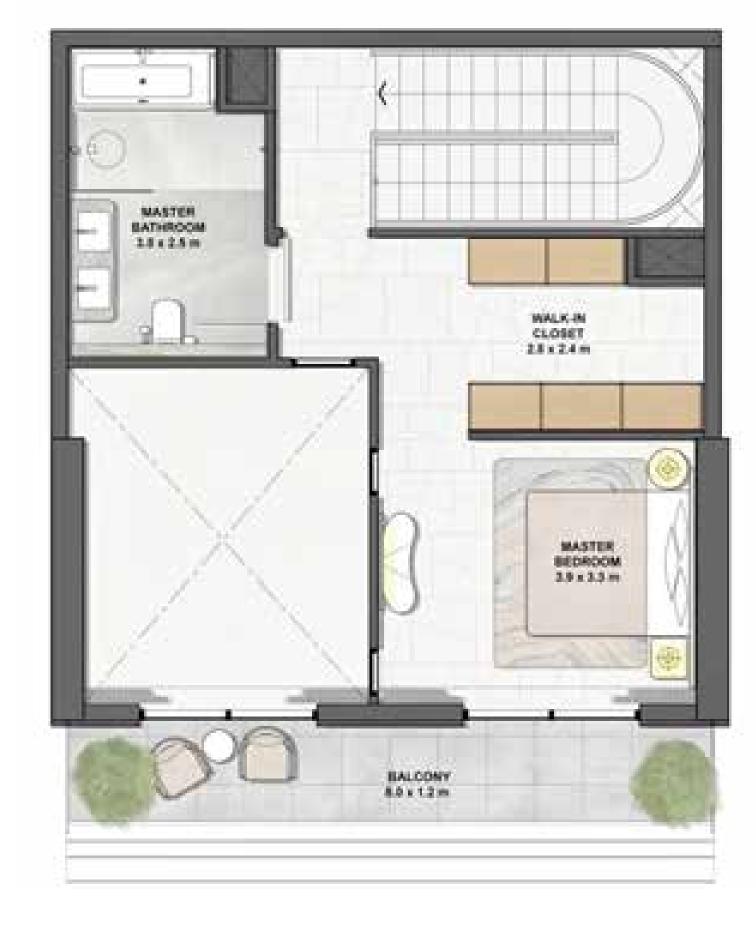

TYPE A1

LEVEL 2-9 UNIT 01, 06, 07, 12

### **UNIT AREA**

| TOTAL AREA    | 76 SQ.M. | 828 SQ.F1 |
|---------------|----------|-----------|
| EXTERNAL AREA | 13 SQ.M. | 142 SQ.FT |
| internal area | 63 SQ.M. | 686 SQ.FT |

TYPE B1-A

LEVEL 2-9 UNIT 04, 09