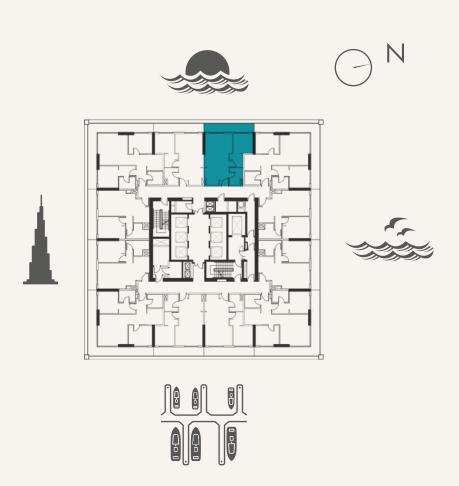

TYPE A1

LEVEL 2-9 UNIT 01, 06, 07, 12

### **UNIT AREA**

| TOTAL AREA    | 76 SQ.M. | 828 SQ.F1 |
|---------------|----------|-----------|
| EXTERNAL AREA | 13 SQ.M. | 142 SQ.FT |
| internal area | 63 SQ.M. | 686 SQ.FT |

TYPE B1-A

LEVEL 2-9 UNIT 04, 09