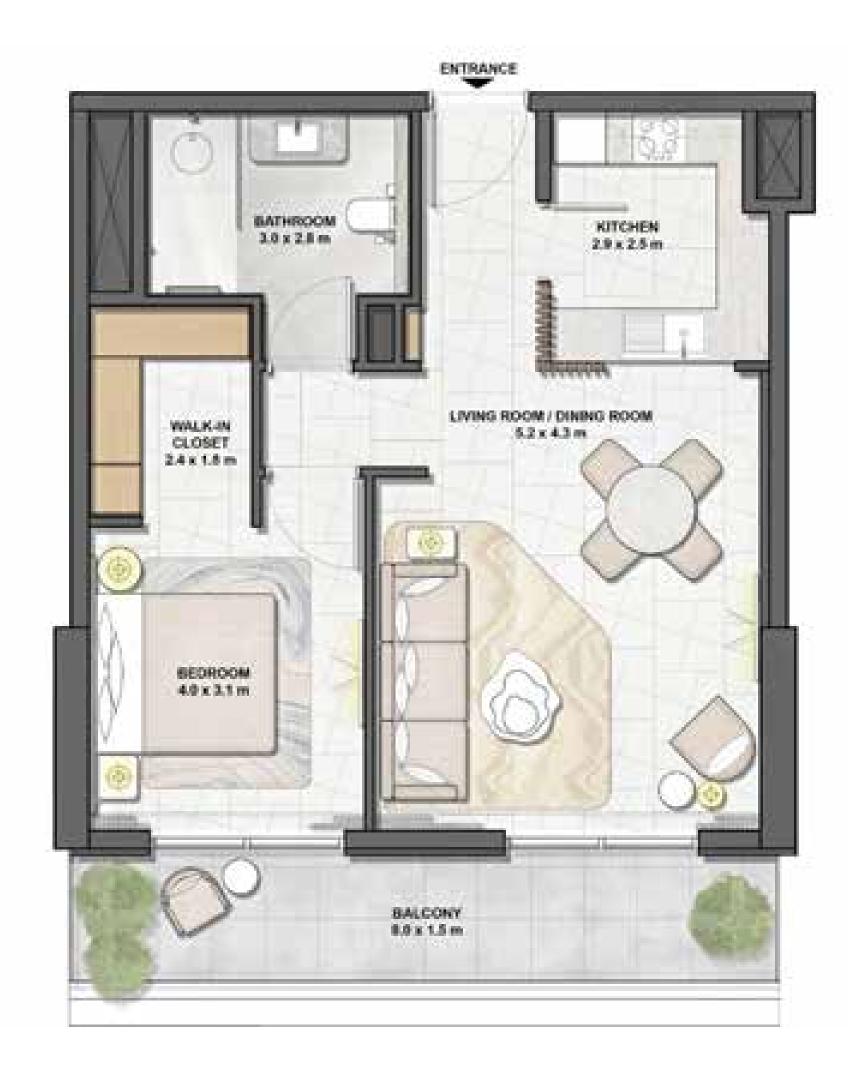

TYPE B1-A

LEVEL 10-19 & 21-36 UNIT 04

### **UNIT AREA**

| TOTAL AREA    | 70 | SQ.M. | 758 | SQ.FT |
|---------------|----|-------|-----|-------|
| EXTERNAL AREA | 12 | SQ.M. | 135 | SQ.FT |
| INTERNAL AREA | 57 | SQ.M. | 623 | SQ.FT |

TYPE B1-B