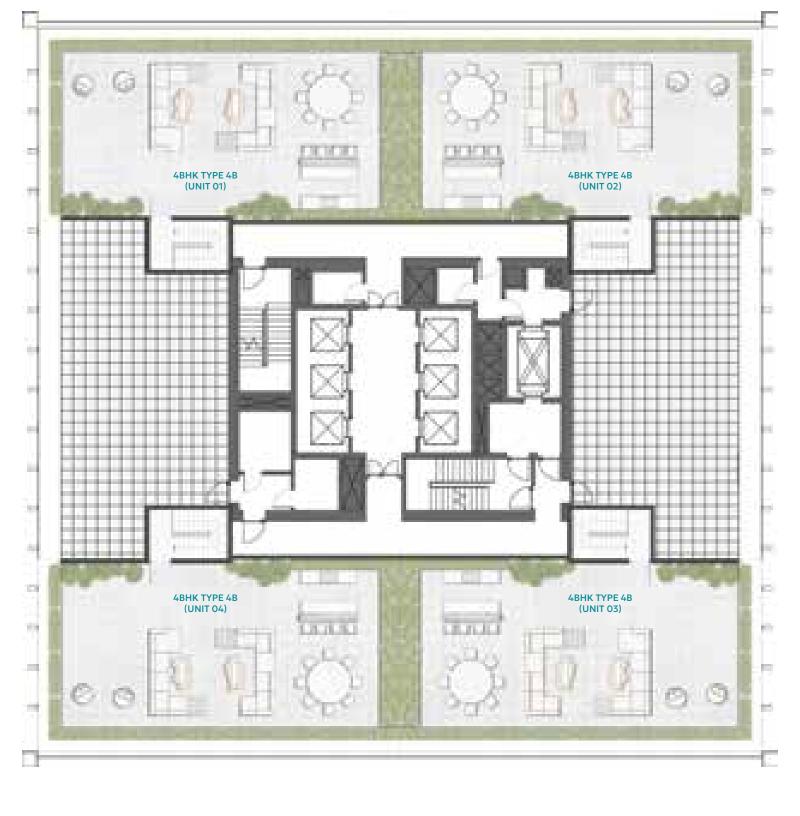

### **UNIT AREA**

| TOTAL AREA    | 272 SQ.M. | 2,935 SQ.F  |
|---------------|-----------|-------------|
| EXTERNAL AREA | 59 SQ.M.  | 637 SQ.F1   |
| INTERNAL AREA | 213 SQ.M. | 2,298 SQ.F1 |

TYPE 4B

LEVEL 38 UNIT 01, 02, 03, 04

### **UNIT AREA**

| TOTAL AREA    | 428 SQ.M. | 4,612 SQ.FT. |
|---------------|-----------|--------------|
| EXTERNAL AREA | 203 SQ.M. | 2,194 SQ.FT. |
| INTERNAL AREA | 224 SQ.M. | 2,418 SQ.FT. |