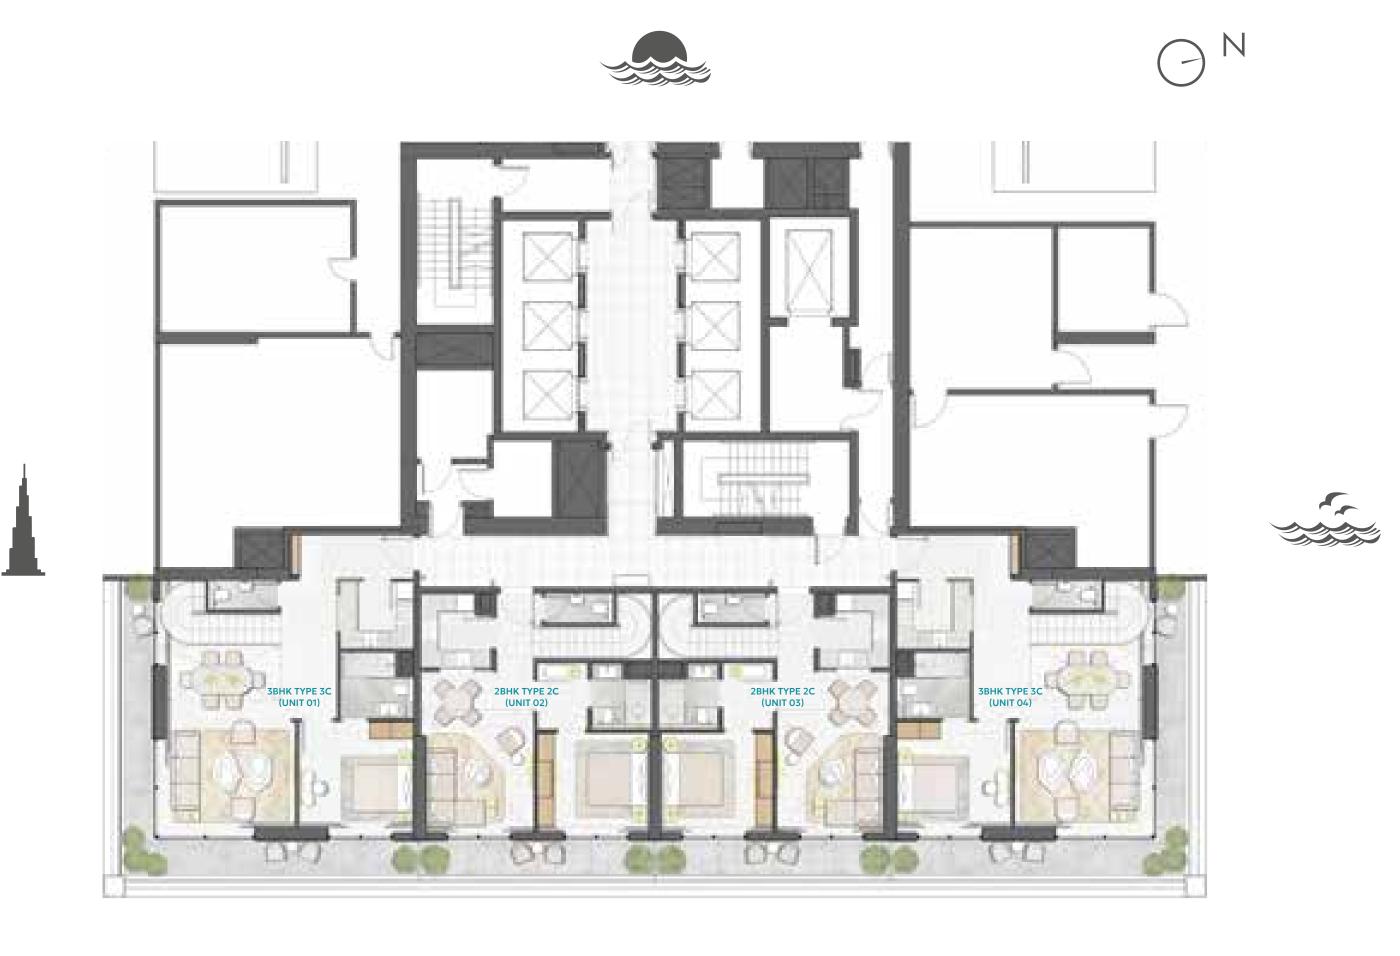

TYPE 2C

LEVEL P1, P3 UNIT 02, 03

### **UNIT AREA**

| TOTAL AREA    | 129 | SQ.M. | 1,399 SQ.FT. |
|---------------|-----|-------|--------------|
| EXTERNAL AREA | 11  | SQ.M. | 125 SQ.FT.   |
| INTERNAL AREA | 118 | SQ.M. | 1,274 SQ.FT. |

LOWER LEVEL UPPER LEVEL

TYPE 3A

LEVEL 10, 11, 35, 36 UNIT 07, 09

### **UNIT AREA**

| TOTAL AREA    | 180 | SQ.M. | 1,945 SG | Q.F1 |
|---------------|-----|-------|----------|------|
| EXTERNAL AREA | 25  | SQ.M. | 277 SG   | Q.F1 |
| INTERNAL AREA | 154 | SQ.M. | 1,668 S0 | ٦.F1 |