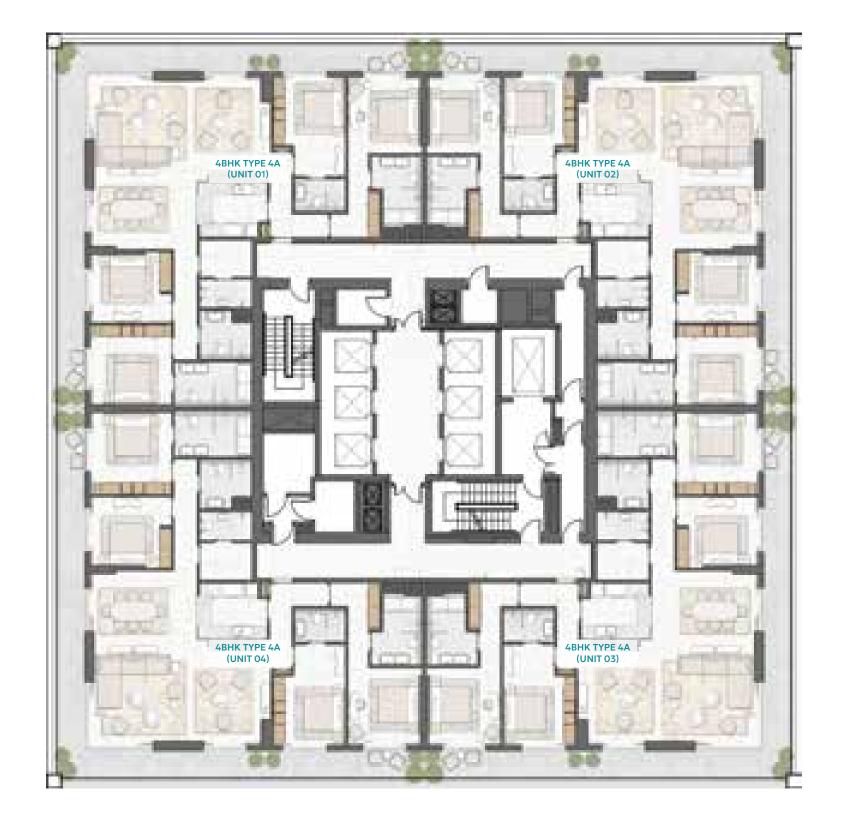

LOWER LEVEL UPPER LEVEL

TYPE 4A

LEVEL 37 UNIT 01, 02, 03, 04

### **UNIT AREA**

| TOTAL AREA    | 272 SQ.M. | 2,935 SQ.F  |
|---------------|-----------|-------------|
| EXTERNAL AREA | 59 SQ.M.  | 637 SQ.F1   |
| INTERNAL AREA | 213 SQ.M. | 2,298 SQ.F1 |

TYPE 4B

LEVEL 38 UNIT 01, 02, 03, 04