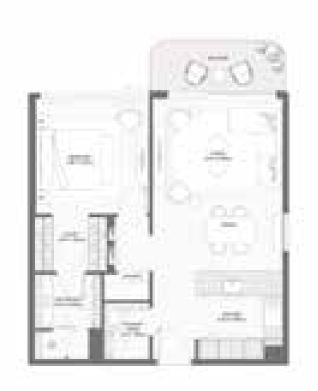

601   701<br>801   901   1001   1101   1201   1301 | 73.34          | 789.43 | 7.97         | 85.79 | 81.31          | 875.21 |









TYPE I



| BUILDING | IG UNIT NUMBER                          | Suite Area NIA |        | Balcony Area |       | Total Area NSA |        |
|----------|-----------------------------------------|----------------|--------|--------------|-------|----------------|--------|
| BUILDING |                                         | SQM            | SQFT   | SQM          | SQFT  | SQM            | SQFT   |
| 1        | 201   301   401   501   601   701   801 | 73.31          | 789.10 | 7.98         | 85.90 | 81.29          | 875.00 |
| 1        | 101                                     | 73.31          | 789.10 | 8.05         | 86.65 | 81.36          | 875.75 |









TYPE J



| RIIII DING | JILDING UNIT NUMBER                     | Suite Area NIA |        | Balcony Area |       | Total Area NSA |        |
|------------|-----------------------------------------|----------------|--------|--------------|-------|----------------|--------|
| BUILDING   |                                         | SQM            | SQFT   | SQM          | SQFT  | SQM            | SQFT   |
| 1          | 108                                     | 73.34          | 789.43 | 7.78         | 83.74 | 81.12          | 873.17 |
| 3          | 206   306   406   506   606   704       | 73.34          | 789.43 | 7.96         | 85.68 | 81.30          | 875.11 |
| 1          | 208   308   408   506   606   705   804 | 73.34          | 789.43 | 7.98         | 85.90 | 81.32          | 8