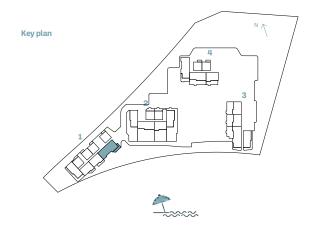

TYPE G

| INC      | LIAUT ALLAADED | Suite  | Area NIA | Balco  | ony Area | Total A | rea NS  |
|----------|----------------|--------|----------|--------|----------|---------|---------|
| BUILDING | UNIT NUMBER    | SQM    | SQFT     | SQM    | SQFT     | SQM     | SQFT    |
| 1        | G01            | 174.57 | 1879.06  | 130.34 | 1402.97  | 304.91  | 3282.02 |
|          |                |        |          |        |          |         |         |
|          |                |        |          |        |          |         |         |
|          |                |        |          |        |          |         |         |
|          |                |        |          |        |          |         |         |
|          |                |        |          |        |          |         |         |
|          |                |        |          |        |          |         |         |
|          |                |        |          |        |          |         |         |
| Key plan |                |        | N \      | 7      |          | R.      |         |
| кеу ріші |                | 4      | ¬        | ,      |          |         |         |
|          |                | 3      | /        |        |          |         |         |
|          | 2              |        |          |        |          |         | 8       |
|          |                |        |          |        |          |         |         |