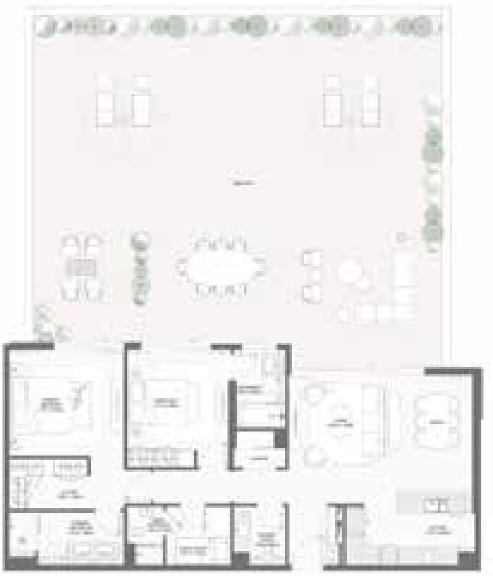

TYPE A

| BUILDING | UNIT NUMBER                             | Suite Area NIA |        | Balcony Area |       | Total Area NSA |        |
|----------|-----------------------------------------|----------------|--------|--------------|-------|----------------|--------|
| BUILDING |                                         | SQM            | SQFT   | SQM          | SQFT  | SQM            | SQFT   |
| 1        | 107                                     | 73.34          | 789.43 | 8.18         | 88.05 | 81.52          | 877.47 |
| 1        | 207   307   407   505   605   704   803 | 73.34          | 789.43 | 8.19         | 88.16 | 81.53          | 877.58 |
| 3        | 205   305   405   505   605   703       | 73.33          | 789.32 | 8.20         | 88.26 | 81.53          | 877.58 |

| DIIII DING | LINUT NUMBER | Suite Area NIA |        | Balcony Area |        | Total Area NSA |        |
|------------|--------------|----------------|--------|--------------|--------|----------------|--------|
| BUILDING   | UNIT NUMBER  | SQM            | SQFT   | SQM          | SQFT   | SQM            | SQFT   |
| 1          | 106          | 73.38          | 789.86 | 11.11        | 119.59 | 84.49          | 909.44 |

TYPE F

| BUILDING | DING UNIT NUMBER                                                                                                              | Suite Area NIA |        | Balcony Area |       | Total Area NS |        |
|----------|-------------------------------------------------------------------------------------------------------------------------------|----------------|--------|--------------|-------|---------------|--------|
| BUILDING |                                                                                                                               | SQM            | SQFT   | SQM          | SQFT  | SQM           | SQFT   |
| 4        | 205   305   405   505   605   705<br>805   905   1005   1105   1205<br>1305   1405   1505   1605   1705<br>1805   1904   2002 | 73.38          | 789.86 | 8.36         | 89.99 | 81.74         | 879.84 |
| 4        | 104                                                                                                                           | 73.38          | 789.86 | 8.60         | 92.57 | 81.98         | 882.43 |

TYPE G

| BUILDING | UNIT NUMBER                                                                | Suite Area NIA |        | Balcony Area |       | Total Area NSA |        |
|----------|----------------------------------------------------------------------------|----------------|--------|--------------|-------|----------------|--------|
| BUILDING |                                                                            | SQM            | SQFT   | SQM          | SQFT  | SQM            | SQFT   |
| 1        | G05                                                                        | 73.34          | 789.43 | 7.54         | 81.16 | 80.88          | 870.59 |
| 2        | 202   302   402   502   602   702<br>802   902   1002   1102   1202   1302 | 73.34          | 789.43 | 8.19         | 88.16 | 81.53          | 877.58 |
| 1        | 206   306   406                                                            | 73.38          | 789.86 | 7.54         | 81.16 | 80.92          | 871.02 |

TYPE H

| DIIII DING | UNIT NUMBER                                                                | Suite Area NIA |        | Balcony Area |       | Total Area NSA |        |
|------------|----------------------------------------------------------------------------|----------------|--------|--------------|-------|----------------|--------|
| BUILDING   |                                                                            | SQM            | SQFT   | SQM          | SQFT  | SQM            | SQFT   |
| 2          | 201   301   401   501   601   701<br>801   901   1001   1101   1201   1301 | 73.34          | 789.43 | 7.97         | 85.79 | 81.31          | 875.21 |

TYPE I

| BUILDING | IG UNIT NUMBER                          | Suite Area NIA |        | Balcony Area |       | Total Area NSA |        |
|----------|-----------------------------------------|----------------|--------|--------------|-------|----------------|--------|
| BUILDING |                                         | SQM            | SQFT   | SQM          | SQFT  | SQM            | SQFT   |
| 1        | 201   301   401   501   601   701   801 | 73.31          | 789.10 | 7.98         | 85.90 | 81.29          | 875.00 |
| 1        | 101                                     | 73.31          | 789.10 | 8.05         | 86.65 | 81.36          | 875.75 |

TYPE J

| RIIII DING | JILDING UNIT NUMBER                     | Suite Area NIA |        | Balcony Area |       | Total Area NSA |        |
|------------|-----------------------------------------|----------------|--------|--------------|-------|----------------|--------|
| BUILDING   |                                         | SQM            | SQFT   | SQM          | SQFT  | SQM            | SQFT   |
| 1          | 108                                     | 73.34          | 789.43 | 7.78         | 83.74 | 81.12          | 873.17 |
| 3          | 206   306   406   506   606   704       | 73.34          | 789.43 | 7.96         | 85.68 | 81.30          | 875.11 |
| 1          | 208   308   408   506   606   705   804 | 73.34          | 789.43 | 7.98         | 85.90 | 81.32          | 875.32 |