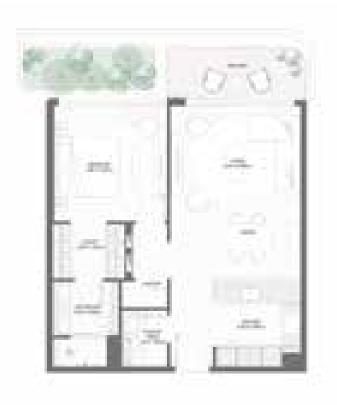

----------------------------------------------------------------------------|----------------|--------|--------------|-------|---------------|--------|
| BUILDING |                                                                                                                               | SQM            | SQFT   | SQM          | SQFT  | SQM           | SQFT   |
| 4        | 205   305   405   505   605   705<br>805   905   1005   1105   1205<br>1305   1405   1505   1605   1705<br>1805   1904   2002 | 73.38          | 789.86 | 8.36         | 89.99 | 81.74         | 879.84 |
| 4        | 104                                                                                                                           | 73.38          | 789.86 | 8.60         | 92.57 | 81.98         | 882.43 |









TYPE G



| BUILDING | UNIT NUMBER                                                                | Suite Area NIA |        | Balcony Area |       | Total Area NSA |        |
|----------|----------------------------------------------------------------------------|----------------|--------|--------------|-------|----------------|--------|
| BUILDING |                                                                            | SQM            | SQFT   | SQM          | SQFT  | SQM            | SQFT   |
| 1        | G05                                                                        | 73.34          | 789.43 | 7.54         | 81.16 | 80.88          | 870.59 |
| 2        | 202   302   402   502   602   702<br>802   902   1002   1102   1202   1302 | 73.34          | 789.43 | 8.19