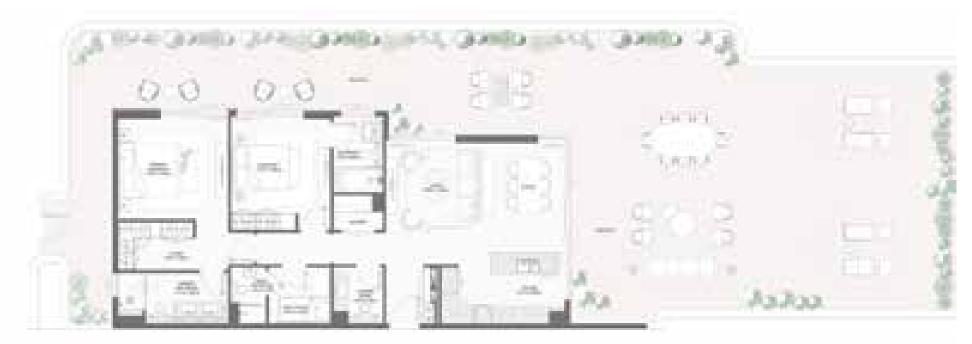

# 2-BEDROOM TYPE C

| BUILDING | UNIT NUMBER                                                                                         | Suite Area NIA |         | Balcony Area |        | Total Area NSA |         |
|----------|-----------------------------------------------------------------------------------------------------|----------------|---------|--------------|--------|----------------|---------|
| BUILDING |                                                                                                     | SQM            | SQFT    | SQM          | SQFT   | SQM            | SQFT    |
| 2        | 205   305   405   505   605   705<br>805   905   1005   1105   1205   1304                          | 124.95         | 1344.95 | 26.68        | 287.18 | 151.63         | 1632.13 |
| 4        | 403   503   603   703<br>803   903   1103   1203   1303<br>1403   1503   1603   1703<br>1803   1902 | 124.97         | 1345.17 | 26.68        | 287.18 | 151.65         | 1632.35 |
| 4        | 203   303   1003                                                                                    | 124.89         | 1344.30 | 26.68        | 287.18 | 151.57         | 1631.49 |

TYPE D

| BUILDING | UNIT NUMBER                                                                 | Suite Area NIA |         | Balcony Area |        | Total Area NSA |         |
|----------|-----------------------------------------------------------------------------|----------------|---------|--------------|--------|----------------|---------|
|          |                                                                             | SQM            | SQFT    | SQM          | SQFT   | SQM            | SQFT    |
| 2        | 206   306   406   506   606<br>706   806   906   1006   1106<br>1206   1305 | 125.11         | 1346.67 | 26.92        | 289.76 | 152.03         | 1636.44 |

# 2-BEDROOM TYPE Q

| BUILDING | UNIT NUMBER | Suite Area NIA |         | Balcony Area |        | Total Area NSA |         |
|----------|-------------|----------------|---------|--------------|--------|----------------|---------|
|          |             | SQM            | SQFT    | SQM          | SQFT   | SQM            | SQFT    |
| 4        | 102         | 124.97         | 1345.17 | 74.79        | 805.03 | 199.76         | 2150.20 |

# 2-BEDROOM TYPE Z

| BUILDING | HAUT AUMADED          | Suite A | rea NIA | Balcor | y Area | Total Area NSA |         |
|----------|-----------------------|---------|---------|--------|--------|----------------|---------|
|          | UNIT NUMBER           | SQM     | SQFT    | SQM    | SQFT   | SQM            | SQFT    |
| 3        | 201   301   401   501 | 124.80  | 1343.34 | 25.00  | 269.10 | 149.80         | 1612.43 |