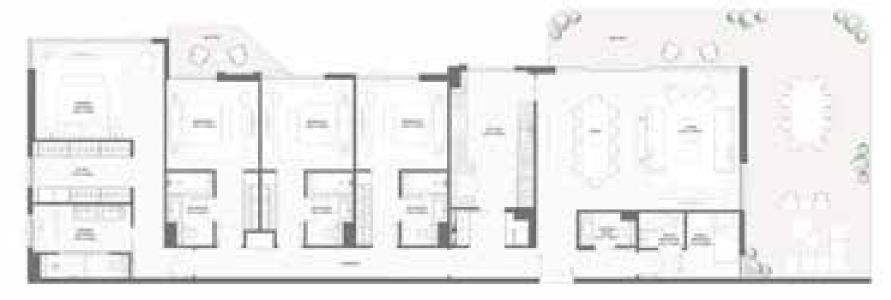

| Total Area NSA |              |
|----|---------|-------------|----------------|---------|--------------|--------|----------------|--------------|
| ВО | ILDING  | UNIT NUMBER | SQM            | SQFT    | SQM          | SQFT   | SQM            | SQFT 3432.40 |
|    | 3       | 601         | 271.88         | 2926.49 | 47.00        | 505.90 | 318.88         | 3432.40      |











# 4-BEDROOM TYPE C



| DUIL DING | HAUT AULADED | Suite Area NIA |         | Balcor | ny Area |        | rea NSA  |
|-----------|--------------|----------------|---------|--------|---------|--------|----------|
| BUILDING  | UNIT NUMBER  | SQM            | SQFT    | SQM    | SQFT    | SQM    | SQM SQFT |
| 1         | 802          | 236.65         | 2547.28 | 79.76  | 858.53  | 316.41 | 3405.81  |









TYPE D



|  | DIIII DING | HAUT MUMPER | Suite Area NIA |         | Balco  | ny Area | Total Area NSA SQM SQFT |         |
|--|------------|-------------|----------------|---------|--------|---------|-------------------------|---------|
|  | BUILDING   | UNIT NUMBER | SQM            | SQFT    | SQM    | SQFT    | SQM                     | 1 SQFT  |
|  | 4          | 2001        | 234.18         | 2520.69 | 117.02 | 1259.59 | 351.20                  | 3780.29 |