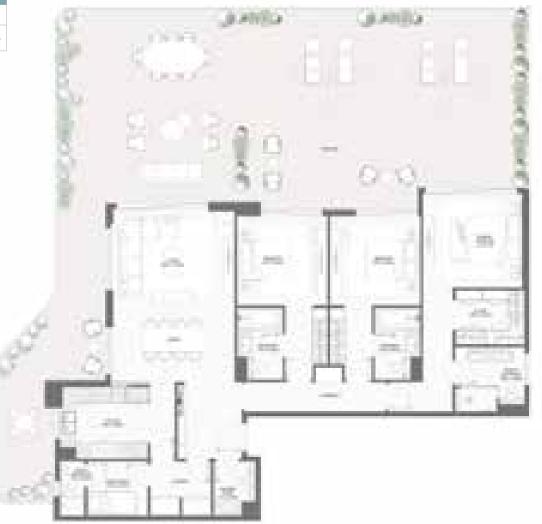

TYPE A

| BUILDING | UNIT NUMBER                             | Suite Area NIA |        | Balcony Area |       | Total Area NSA |        |
|----------|-----------------------------------------|----------------|--------|--------------|-------|----------------|--------|
| BUILDING |                                         | SQM            | SQFT   | SQM          | SQFT  | SQM            | SQFT   |
| 1        | 107                                     | 73.34          | 789.43 | 8.18         | 88.05 | 81.52          | 877.47 |
| 1        | 207   307   407   505   605   704   803 | 73.34          | 789.43 | 8.19         | 88.16 | 81.53          | 877.58 |
| 3        | 205   305   405   505   605   703       | 73.33          | 789.32 | 8.20         | 88.26 | 81.53          | 877.58 |

| DIIII DING | LINUT NUMBER | Suite Area NIA |        | Balcony Area |        | Total Area NSA |        |
|------------|--------------|----------------|--------|--------------|--------|----------------|--------|
| BUILDING   | UNIT NUMBER  | SQM            | SQFT   | SQM          | SQFT   | SQM            | SQFT   |
| 1          | 106          | 73.38          | 789.86 | 11.11        | 119.59 | 84.49          | 909.44 |

TYPE J

| RIIII DING | JILDING UNIT NUMBER                     | Suite Area NIA |        | Balcony Area |       | Total Area NSA |        |
|------------|-----------------------------------------|----------------|--------|--------------|-------|----------------|--------|
| BUILDING   |                                         | SQM            | SQFT   | SQM          | SQFT  | SQM            | SQFT   |
| 1          | 108                                     | 73.34          | 789.43 | 7.78         | 83.74 | 81.12          | 873.17 |
| 3          | 206   306   406   506   606   704       | 73.34          | 789.43 | 7.96         | 85.68 | 81.30          | 875.11 |
| 1          | 208   308   408   506   606   705   804 | 73.34          | 789.43 | 7.98         | 85.90 | 81.32          | 875.32 |