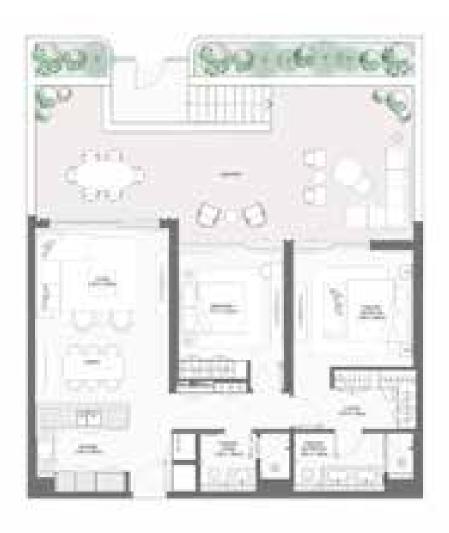

|----------------|---------|--------------|--------|----------------|---------|
|          |             | SQM            | SQFT    | SQM          | SQFT   | SQM            | SQFT    |
| 1        | G03         | 103.91         | 1118.48 | 58.78        | 632.70 | 162.69         | 1751.18 |











| 7 | Y  | DI  | 7 |   |
|---|----|-----|---|---|
| 1 | II | . 1 | ' | U |

| BUILDING | UNIT NUMBER | Suite Area NIA |         | Balcony Area |        | Total Area NSA |         |
|----------|-------------|----------------|---------|--------------|--------|----------------|---------|
|          |             | SQM            | SQFT    | SQM          | SQFT   | SQM            | SQFT    |
| 1        | G02         | 103.93         | 1118.69 | 66.66        | 717.52 | 170.59         | 1836.22 |









TYPE H



| DIIII DINC | LINUT NUMBER | Suite A | Suite Area NIA |        | Balcony Area |        | rea NSA |
|------------|--------------|---------|----------------|--------|--------------|--------|---------|
| BUILDING   | UNIT NUMBER  | SQM     | SQFT           | SQM    | SQFT         | SQM    | SQFT    |
| 2          | 104          | 103.96  | 1119.02        | 134.99 | 1453.02      | 238.95 | 2572.04 |









TYPE I



| DI. | BUILDING | UNIT NUMBER SQM SQFT | Area NIA | IIA Balcony Area |       | Total Area NSA |        |         |
|-----|----------|----------------------|----------|------------------|-------|----------------|--------|---------|
|     | BUILDING |                      | SQM      | SQFT             | SQM   | SQFT           | SQM    | SQFT    |
|     | 3