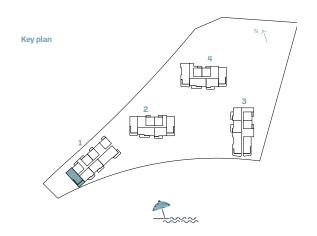

TYPE G

| INC      | LIAUT ALLAADED | Suite  | Area NIA | Balco  | ony Area | Total A | rea NS  |
|----------|----------------|--------|----------|--------|----------|---------|---------|
| BUILDING | UNIT NUMBER    | SQM    | SQFT     | SQM    | SQFT     | SQM     | SQFT    |
| 1        | G01            | 174.57 | 1879.06  | 130.34 | 1402.97  | 304.91  | 3282.02 |
|          |                |        |          |        |          |         |         |
|          |                |        |          |        |          |         |         |
|          |                |        |          |        |          |         |         |
|          |                |        |          |        |          |         |         |
|          |                |        |          |        |          |         |         |
|          |                |        |          |        |          |         |         |
|          |                |        |          |        |          |         |         |
| Key plan |                |        | N \      | 7      |          | R.      |         |
| кеу ріші |                | 4      | ¬        | ,      |          |         |         |
|          |                | 3      | /        |        |          |         |         |
|          | 2              |        |          |        |          |         | 8       |
|          |                |        |          |        |          |         |         |