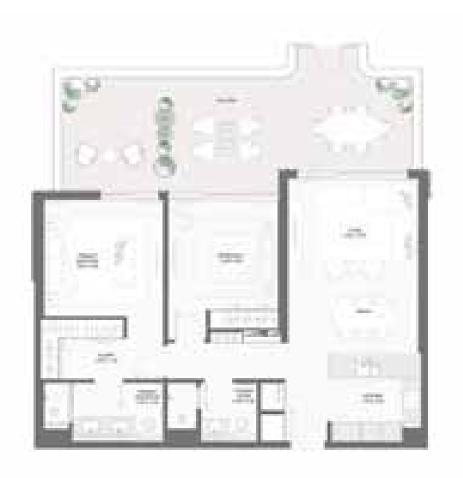

Area |        | Total Area NSA |         |
|----------|-------------|----------------|---------|--------------|--------|----------------|---------|
|          |             | SQM            | SQFT    | SQM          | SQFT   | SQM            | SQFT    |
| 3        | 103         | 103.93         | 1118.69 | 77.76        | 837.00 | 181.69         | 1955.69 |









TYPE K



| BUILDING | UNIT NUMBER | Suite Area NIA |         | Balcony Area |        | Total Area NSA |         |
|----------|-------------|----------------|---------|--------------|--------|----------------|---------|
|          |             | SQM            | SQFT    | SQM          | SQFT   | SQM            | SQFT    |
| 4        | 101         | 103.97         | 1119.12 | 46.14        | 496.65 | 150.11         | 1615.77 |











| BUILDING | UNIT NUMBER | Suite Area NIA |         | Balcony Area |         | Total Area NSA |         |
|----------|-------------|----------------|---------|--------------|---------|----------------|---------|
|          |             | SQM            | SQFT    | SQM          | SQFT    | SQM            | SQFT    |
| 1        | G04         | 125.01         | 1345.60 | 152.64       | 1643.00 | 277.65         | 2988.60 |









TYPE M



| BUILDING UNIT NUMBER |             | Suite Area NIA |         | Balcony Area         |                          | Total Area NSA         |                          |
|----------------------|-------------|----------------|---------|----------------------|--------------------------|------------------------|--------------------------|
|