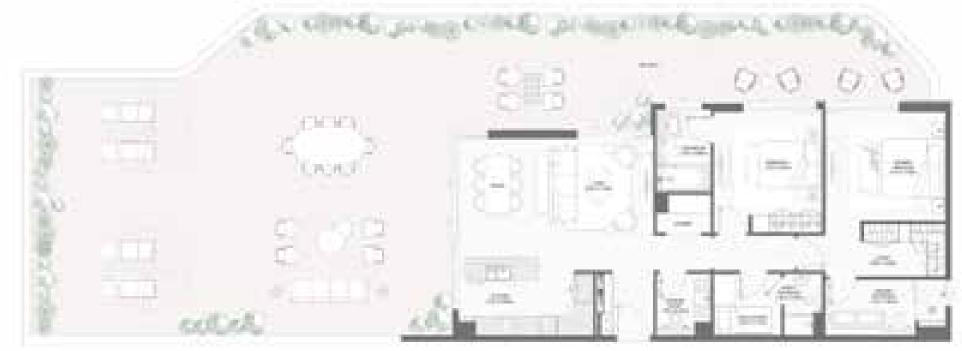

----------------|
|                      | UNII NUMBER | SQM            | SQFT    | SQM                  | SQFT                     | SQM                    | SQFT                     |
| 2                    | G01   G02   | 125.01         | 1345.60 | 97.69<br>TO<br>97.21 | 1046.36<br>TO<br>1051.53 | 222.22<br>TO<br>222.70 | 2391.96<br>TO<br>2397.12 |









TYPE N



| BUILDING | UNIT NUMBER | Suite Area NIA |         | Balcony Area |         | Total Area NSA |         |
|----------|-------------|----------------|---------|--------------|---------|----------------|---------|
|          |             | SQM            | SQFT    | SQM          | SQFT    | SQM            | SQFT    |
| 2        | 106         | 125.35         | 1349.26 | 207.05       | 2228.67 | 332.40         | 3577.92 |









RESIDENCES

DUBAI ISLANDS

BAYGROVE

| $\tau$ | 77 | D | E | 0 |
|--------|----|---|---|---|
| 1      | 1  | Γ | Ľ | U |

| BUILDING | UNIT NUMBER | Suite Area NIA |         | Balcony Area |         | Total Area NSA |         |
|----------|-------------|----------------|---------|--------------|---------|----------------|---------|
|          |             | SQM            | SQFT    | SQM          | SQFT    | SQM            | SQFT    |
| 2        | 105         | 125.06         | 1346.13 | 182.91       | 1968.83 | 307.97         | 3314.96 |





Disclaimer: All measurements, dimensions, coordinates, and drawings provided as the Floor Plans in the literature are approximate and provided only for the purpose of marketing, illustration, information, and general guidance, as these drawing