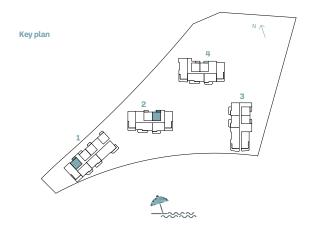

TYPE G

| INC      | LIAUT ALLAADED | Suite  | Area NIA | Balco  | ony Area | Total A | rea NS  |
|----------|----------------|--------|----------|--------|----------|---------|---------|
| BUILDING | UNIT NUMBER    | SQM    | SQFT     | SQM    | SQFT     | SQM     | SQFT    |
| 1        | G01            | 174.57 | 1879.06  | 130.34 | 1402.97  | 304.91  | 3282.02 |
|          |                |        |          |        |          |         |         |
|          |                |        |          |        |          |         |         |
|          |                |        |          |        |          |         |         |
|          |                |        |          |        |          |         |         |
|          |                |        |          |        |          |         |         |
|          |                |        |          |        |          |         |         |
|          |                |        |          |        |          |         |         |
| Key plan |                |        | N \      | 7      |          | R.      |         |
| кеу ріші |                | 4      | ¬        | ,      |          |         |         |
|          |                | 3      | /        |        |          |         |         |
|          | 2              |        |          |        |          |         | 8       |
|          |                |        |          |        |          |         |         |