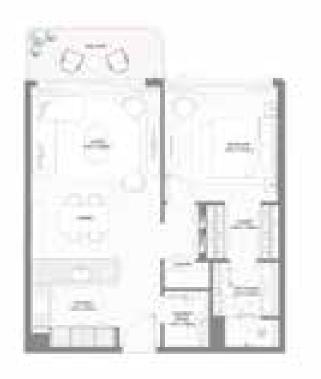

TYPE A



| BUILDING | UNIT NUMBER                             | Suite Area NIA |        | Balcony Area |       | Total Area NSA |        |
|----------|-----------------------------------------|----------------|--------|--------------|-------|----------------|--------|
| BUILDING |                                         | SQM            | SQFT   | SQM          | SQFT  | SQM            | SQFT   |
| 1        | 107                                     | 73.34          | 789.43 | 8.18         | 88.05 | 81.52          | 877.47 |
| 1        | 207   307   407   505   605   704   803 | 73.34          | 789.43 | 8.19         | 88.16 | 81.53          | 877.58 |
| 3        | 205   305   405   505   605   703       | 73.33          | 789.32 | 8.20         | 88.26 | 81.53          | 877.58 |









TYPE B



| DIIII DING | LIAUT AULAIDED | Suite Area NIA |        | Balcony Area |        | Total Area NSA |         |
|------------|----------------|----------------|--------|--------------|--------|----------------|---------|
| BUILDING   | UNIT NUMBER    | SQM            | SQFT   | SQM          | SQFT   | SQM            | SQFT    |
| 3          | G01            | 73.56          | 791.79 | 29.60        | 318.61 | 103.16         | 1110.40 |









TYPE C



| DIIII DINC | LIANT ANNADED | Suite Area NIA |        | Balcony Area |        | Total Area NSA |         |
|------------|---------------|----------------|--------|--------------|--------|----------------|---------|
| BUILDING   | UNIT NUMBER   | SQM            | SQFT   | SQM          | SQFT   | SQM            | SQFT    |
| 2