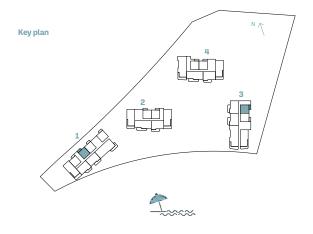

TYPE G

| INC      | LIAUT ALLAADED | Suite  | Area NIA | Balco  | ony Area | Total A | rea NS  |
|----------|----------------|--------|----------|--------|----------|---------|---------|
| BUILDING | UNIT NUMBER    | SQM    | SQFT     | SQM    | SQFT     | SQM     | SQFT    |
| 1        | G01            | 174.57 | 1879.06  | 130.34 | 1402.97  | 304.91  | 3282.02 |
|          |                |        |          |        |          |         |         |
|          |                |        |          |        |          |         |         |
|          |                |        |          |        |          |         |         |
|          |                |        |          |        |          |         |         |
|          |                |        |          |        |          |         |         |
|          |                |        |          |        |          |         |         |
|          |                |        |          |        |          |         |         |
| Key plan |                |        | N \      | 7      |          | R.      |         |
| кеу ріші |                | 4      | ¬        | ,      |          |         |         |
|          |                | 3      | /        |        |          |         |         |
|          | 2              |        |          |        |          |         | 8       |
|          |                |        |          |        |          |         |         |