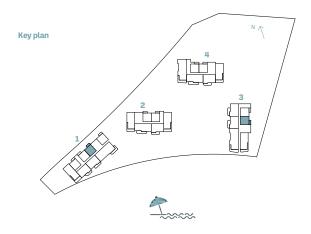

TYPE G

| INC      | LIAUT ALLAADED | Suite  | Area NIA | Balco  | ony Area | Total A | rea NS  |
|----------|----------------|--------|----------|--------|----------|---------|---------|
| BUILDING | UNIT NUMBER    | SQM    | SQFT     | SQM    | SQFT     | SQM     | SQFT    |
| 1        | G01            | 174.57 | 1879.06  | 130.34 | 1402.97  | 304.91  | 3282.02 |
|          |                |        |          |        |          |         |         |
|          |                |        |          |        |          |         |         |
|          |                |        |          |        |          |         |         |
|          |                |        |          |        |          |         |         |
|          |                |        |          |        |          |         |         |
|          |                |        |          |        |          |         |         |
|          |                |        |          |        |          |         |         |
| Key plan |                |        | N \      | 7      |          | R.      |         |
| кеу ріші |                | 4      | ¬        | ,      |          |         |         |
|          |                | 3      | /        |        |          |         |         |
|          | 2              |        |          |        |          |         | 8       |
|          |                |        |          |        |          |         |         |