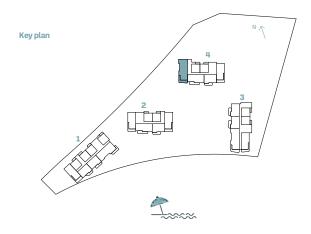

TYPE G

| INC      | LIAUT ALLAADED | Suite  | Area NIA | Balco  | ony Area | Total A | rea NS  |
|----------|----------------|--------|----------|--------|----------|---------|---------|
| BUILDING | UNIT NUMBER    | SQM    | SQFT     | SQM    | SQFT     | SQM     | SQFT    |
| 1        | G01            | 174.57 | 1879.06  | 130.34 | 1402.97  | 304.91  | 3282.02 |
|          |                |        |          |        |          |         |         |
|          |                |        |          |        |          |         |         |
|          |                |        |          |        |          |         |         |
|          |                |        |          |        |          |         |         |
|          |                |        |          |        |          |         |         |
|          |                |        |          |        |          |         |         |
|          |                |        |          |        |          |         |         |
| Key plan |                |        | N \      | 7      |          | R.      |         |
| кеу ріші |                | 4      | ¬        | ,      |          |         |         |
|          |                | 3      | /        |        |          |         |         |
|          | 2              |        |          |        |          |         | 8       |
|          |                |        |          |        |          |         |         |