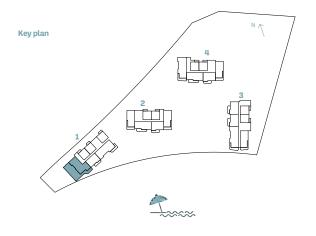

TYPE G

| INC      | LIAUT ALLAADED | Suite  | Area NIA | Balco  | ony Area | Total A | rea NS  |
|----------|----------------|--------|----------|--------|----------|---------|---------|
| BUILDING | UNIT NUMBER    | SQM    | SQFT     | SQM    | SQFT     | SQM     | SQFT    |
| 1        | G01            | 174.57 | 1879.06  | 130.34 | 1402.97  | 304.91  | 3282.02 |
|          |                |        |          |        |          |         |         |
|          |                |        |          |        |          |         |         |
|          |                |        |          |        |          |         |         |
|          |                |        |          |        |          |         |         |
|          |                |        |          |        |          |         |         |
|          |                |        |          |        |          |         |         |
|          |                |        |          |        |          |         |         |
| Key plan |                |        | N \      | 7      |          | R.      |         |
| кеу ріші |                | 4      | ¬        | ,      |          |         |         |
|          |                | 3      | /        |        |          |         |         |
|          | 2              |        |          |        |          |         | 8       |
|          |                |        |          |        |          |         |         |