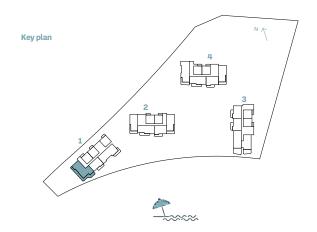

TYPE G

| INC      | LIAUT ALLAADED | Suite  | Area NIA | Balco  | ony Area | Total A | rea NS  |
|----------|----------------|--------|----------|--------|----------|---------|---------|
| BUILDING | UNIT NUMBER    | SQM    | SQFT     | SQM    | SQFT     | SQM     | SQFT    |
| 1        | G01            | 174.57 | 1879.06  | 130.34 | 1402.97  | 304.91  | 3282.02 |
|          |                |        |          |        |          |         |         |
|          |                |        |          |        |          |         |         |
|          |                |        |          |        |          |         |         |
|          |                |        |          |        |          |         |         |
|          |                |        |          |        |          |         |         |
|          |                |        |          |        |          |         |         |
|          |                |        |          |        |          |         |         |
| Key plan |                |        | N \      | 7      |          | R.      |         |
| кеу ріші |                | 4      | ¬        | ,      |          |         |         |
|          |                | 3      | /        |        |          |         |         |
|          | 2              |        |          |        |          |         | 8       |
|          |                |        |          |        |          |         |         |