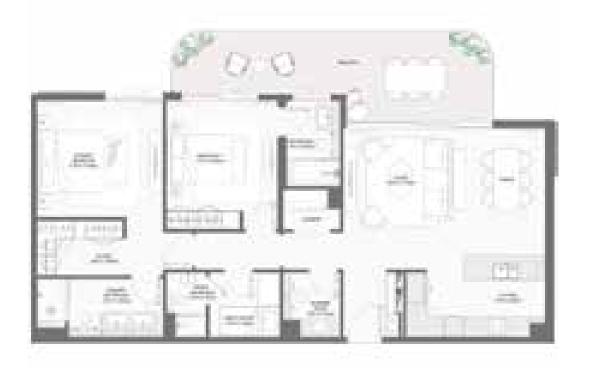

-------------|---------|
| BUILDING |                                                                                                     | SQM            | SQFT    | SQM          | SQFT   | SQM            | SQFT    |
| 2        | 205   305   405   505   605   705<br>805   905   1005   1105   1205   1304                          | 124.95         | 1344.95 | 26.68        | 287.18 | 151.63         | 1632.13 |
| 4        | 403   503   603   703<br>803   903   1103   1203   1303<br>1403   1503   1603   1703<br>1803   1902 | 124.97         | 1345.17 | 26.68        | 287.18 | 151.65         | 1632.35 |
| 4        | 203   303   1003                                                                                    | 124.89         | 1344.30 | 26.68        | 287.18 | 151.57         | 1631.49 |









TYPE D



| BUILDING | UNIT NUMBER                                                                 | Suite Area NIA |         | Balcony Area |        | Total Area NSA |         |
|----------|-----------------------------------------------------------------------------|----------------|---------|--------------|--------|----------------|---------|
|          |                                                                             | SQM            | SQFT    | SQM          | SQFT   | SQM            | SQFT    |
| 2        | 206   306   406   506   606<br>706   806   906   1006   1106<br>1206   1305 | 125.11         | 1346.67 | 26.92        | 289.76 | 152.03         | 1636.44 |









TYPE E



| BUILDING | UNIT NUMBER | Suite Area NIA |         | Balcony Area |         | Total Area