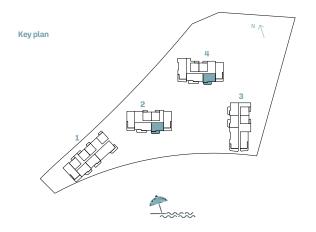

-----------------------------------------------------------------------------|----------------|---------|--------------|--------|----------------|---------|
| BUILDING |                                                                                                                          | SQM            | SQFT    | SQM          | SQFT   | SQM            | SQFT    |
| 4        | 202   302   402   502   602   702<br>  802   902   1002   1102   1202<br>1302   1402   1502   1602   1702<br>1802   1901 | 103.89         | 1118.26 | 17.54        | 188.80 | 121.43         | 1307.06 |
| 2        | 204  304   404   504   604<br>704   804   904   1004   1104<br>1204   1303                                               | 103.85         | 1117.83 | 17.56        | 189.01 | 121.41         | 1306.85 |









TYPE U



| BUILDING | UNIT NUMBER                       | Suite Area NIA |         | Balcony Area |        | Total Area NSA |         |
|----------|-----------------------------------|----------------|---------|--------------|--------|----------------|---------|
|          |                                   | SQM            | SQFT    | SQM          | SQFT   | SQM            | SQFT    |
| 3        | 204   304   404   504   604   702 | 103.79         | 1117.19 | 17.44        | 187.72 | 121.23         | 1304.91 |









TYPE V



| BUILDING | UNIT NUMBER | Suite Area NIA |         | Balcony Area |        | Total Area NSA |         |
|----------|-------------|----------------|---------|--------------|--------|----------------|---------|
|          |             | SQM            | S