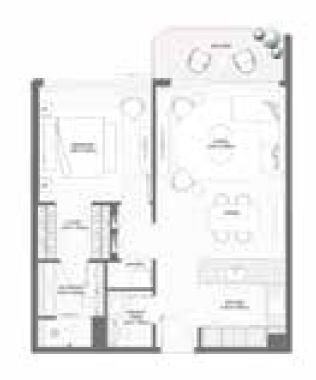

TYPE A

| BUILDING | UNIT NUMBER                             | Suite Area NIA |        | Balcony Area |       | Total Area NSA |        |
|----------|-----------------------------------------|----------------|--------|--------------|-------|----------------|--------|
| BUILDING |                                         | SQM            | SQFT   | SQM          | SQFT  | SQM            | SQFT   |
| 1        | 107                                     | 73.34          | 789.43 | 8.18         | 88.05 | 81.52          | 877.47 |
| 1        | 207   307   407   505   605   704   803 | 73.34          | 789.43 | 8.19         | 88.16 | 81.53          | 877.58 |
| 3        | 205   305   405   505   605   703       | 73.33          | 789.32 | 8.20         | 88.26 | 81.53          | 877.58 |