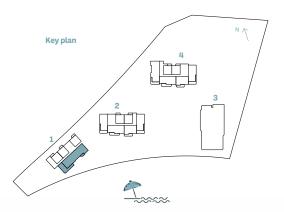

TYPE G

| INC      | LIAUT ALLAADED | Suite  | Area NIA | Balco  | ony Area | Total A | rea NS  |
|----------|----------------|--------|----------|--------|----------|---------|---------|
| BUILDING | UNIT NUMBER    | SQM    | SQFT     | SQM    | SQFT     | SQM     | SQFT    |
| 1        | G01            | 174.57 | 1879.06  | 130.34 | 1402.97  | 304.91  | 3282.02 |
|          |                |        |          |        |          |         |         |
|          |                |        |          |        |          |         |         |
|          |                |        |          |        |          |         |         |
|          |                |        |          |        |          |         |         |
|          |                |        |          |        |          |         |         |
|          |                |        |          |        |          |         |         |
|          |                |        |          |        |          |         |         |
| Key plan |                |        | N \      | 7      |          | R.      |         |
| кеу ріші |                | 4      | ¬        | ,      |          |         |         |
|          |                | 3      | /        |        |          |         |         |
|          | 2              |        |          |        |          |         | 8       |
|          |                |        |          |        |          |         |         |