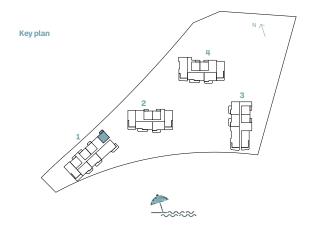

TYPE G

| INC      | LIAUT ALLAADED | Suite  | Area NIA | Balco  | ony Area | Total A | rea NS  |
|----------|----------------|--------|----------|--------|----------|---------|---------|
| BUILDING | UNIT NUMBER    | SQM    | SQFT     | SQM    | SQFT     | SQM     | SQFT    |
| 1        | G01            | 174.57 | 1879.06  | 130.34 | 1402.97  | 304.91  | 3282.02 |
|          |                |        |          |        |          |         |         |
|          |                |        |          |        |          |         |         |
|          |                |        |          |        |          |         |         |
|          |                |        |          |        |          |         |         |
|          |                |        |          |        |          |         |         |
|          |                |        |          |        |          |         |         |
|          |                |        |          |        |          |         |         |
| Key plan |                |        | N \      | 7      |          | R.      |         |
| кеу ріші |                | 4      | ¬        | ,      |          |         |         |
|          |                | 3      | /        |        |          |         |         |
|          | 2              |        |          |        |          |         | 8       |
|          |                |        |          |        |          |         |         |