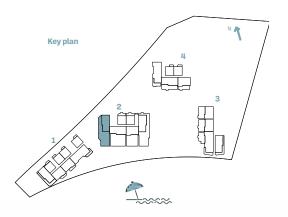

TYPE G

| INC      | LIAUT ALLAADED | Suite  | Area NIA | Balco  | ony Area | Total A | rea NS  |
|----------|----------------|--------|----------|--------|----------|---------|---------|
| BUILDING | UNIT NUMBER    | SQM    | SQFT     | SQM    | SQFT     | SQM     | SQFT    |
| 1        | G01            | 174.57 | 1879.06  | 130.34 | 1402.97  | 304.91  | 3282.02 |
|          |                |        |          |        |          |         |         |
|          |                |        |          |        |          |         |         |
|          |                |        |          |        |          |         |         |
|          |                |        |          |        |          |         |         |
|          |                |        |          |        |          |         |         |
|          |                |        |          |        |          |         |         |
|          |                |        |          |        |          |         |         |
| Key plan |                |        | N \      | 7      |          | R.      |         |
| кеу ріші |                | 4      | ¬        | ,      |          |         |         |
|          |                | 3      | /        |        |          |         |         |
|          | 2              |        |          |        |          |         | 8       |
|          |                |        |          |        |          |         |         |