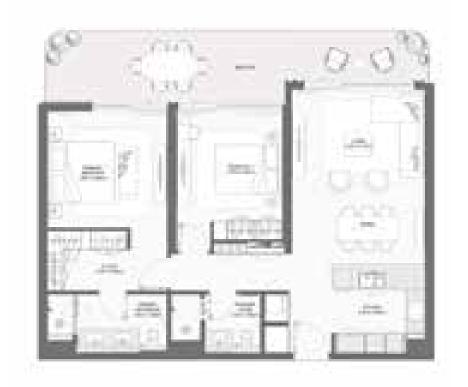

TYPE B

| DIIII DING | LIAUT AULAIDED | Suite Area NIA |        | Balcony Area |        | Total Area NSA |         |
|------------|----------------|----------------|--------|--------------|--------|----------------|---------|
| BUILDING   | UNIT NUMBER    | SQM            | SQFT   | SQM          | SQFT   | SQM            | SQFT    |
| 3          | G01            | 73.56          | 791.79 | 29.60        | 318.61 | 103.16         | 1110.40 |