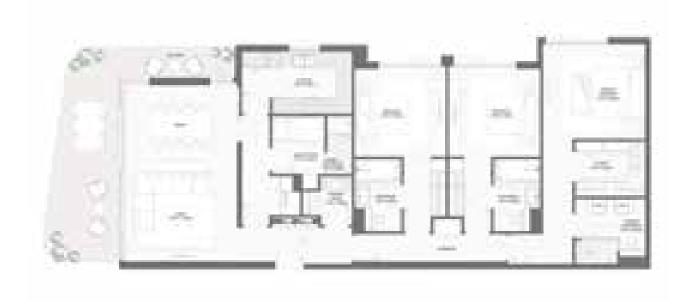

# 3-BEDROOM TYPE C

| BUILDING | LINUT NUMBER | Suite A | rea NIA | Balco  | ny Area | Total Area NSA |         |
|----------|--------------|---------|---------|--------|---------|----------------|---------|
|          | UNIT NUMBER  | SQM     | SQFT    | SQM    | SQFT    | SQM            | SQFT    |
| 1        | 504          | 176.12  | 1895.74 | 184.74 | 1988.52 | 360.86         | 3884.26 |