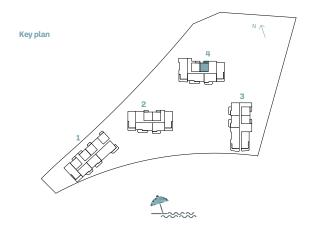

TYPE G

| INC      | LIAUT ALLAADED | Suite  | Area NIA | Balco  | ony Area | Total A | rea NS  |
|----------|----------------|--------|----------|--------|----------|---------|---------|
| BUILDING | UNIT NUMBER    | SQM    | SQFT     | SQM    | SQFT     | SQM     | SQFT    |
| 1        | G01            | 174.57 | 1879.06  | 130.34 | 1402.97  | 304.91  | 3282.02 |
|          |                |        |          |        |          |         |         |
|          |                |        |          |        |          |         |         |
|          |                |        |          |        |          |         |         |
|          |                |        |          |        |          |         |         |
|          |                |        |          |        |          |         |         |
|          |                |        |          |        |          |         |         |
|          |                |        |          |        |          |         |         |
| Key plan |                |        | N \      | 7      |          | R.      |         |
| кеу ріші |                | 4      | ¬        | ,      |          |         |         |
|          |                | 3      | /        |        |          |         |         |
|          | 2              |        |          |        |          |         | 8       |
|          |                |        |          |        |          |         |         |