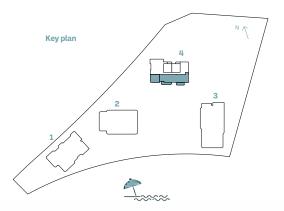

TYPE G

| INC      | LIAUT ALLAADED | Suite  | Area NIA | Balco  | ony Area | Total A | rea NS  |
|----------|----------------|--------|----------|--------|----------|---------|---------|
| BUILDING | UNIT NUMBER    | SQM    | SQFT     | SQM    | SQFT     | SQM     | SQFT    |
| 1        | G01            | 174.57 | 1879.06  | 130.34 | 1402.97  | 304.91  | 3282.02 |
|          |                |        |          |        |          |         |         |
|          |                |        |          |        |          |         |         |
|          |                |        |          |        |          |         |         |
|          |                |        |          |        |          |         |         |
|          |                |        |          |        |          |         |         |
|          |                |        |          |        |          |         |         |
|          |                |        |          |        |          |         |         |
| Key plan |                |        | N \      | 7      |          | R.      |         |
| кеу ріші |                | 4      | ¬        | ,      |          |         |         |
|          |                | 3      | /        |        |          |         |         |
|          | 2              |        |          |        |          |         | 8       |
|          |                |        |          |        |          |         |         |