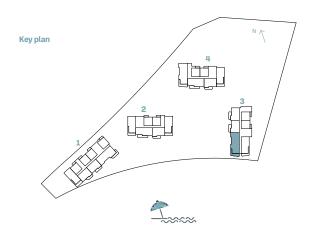

TYPE G

| INC      | LIAUT ALLAADED | Suite  | Area NIA | Balco  | ony Area | Total A | rea NS  |
|----------|----------------|--------|----------|--------|----------|---------|---------|
| BUILDING | UNIT NUMBER    | SQM    | SQFT     | SQM    | SQFT     | SQM     | SQFT    |
| 1        | G01            | 174.57 | 1879.06  | 130.34 | 1402.97  | 304.91  | 3282.02 |
|          |                |        |          |        |          |         |         |
|          |                |        |          |        |          |         |         |
|          |                |        |          |        |          |         |         |
|          |                |        |          |        |          |         |         |
|          |                |        |          |        |          |         |         |
|          |                |        |          |        |          |         |         |
|          |                |        |          |        |          |         |         |
| Key plan |                |        | N \      | 7      |          | R.      |         |
| кеу ріші |                | 4      | ¬        | ,      |          |         |         |
|          |                | 3      | /        |        |          |         |         |
|          | 2              |        |          |        |          |         | 8       |
|          |                |        |          |        |          |         |         |