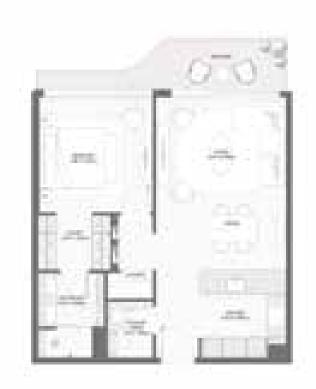

ea |        | Total Area NSA |         |
|-----------|---------------|----------------|--------|--------------|--------|----------------|---------|
| BUILDING  | UNIT NUMBER   | SQM            | SQFT   | SQM          | SQFT   | SQM            | SQFT    |
| 2         | 102           | 73.58          | 792.01 | 23.92        | 257.47 | 97.50          | 1049.48 |











| DIIII DING | LINUT NUMBER | Suite Area NIA |        | Balcony Area |        | Total Area NSA |        |
|------------|--------------|----------------|--------|--------------|--------|----------------|--------|
| BUILDING   | UNIT NUMBER  | SQM            | SQFT   | SQM          | SQFT   | SQM            | SQFT   |
| 1          | 106          | 73.38          | 789.86 | 11.11        | 119.59 | 84.49          | 909.44 |









TYPE F



| BUILDING | DING UNIT NUMBER                                                                                                              | Suite Area NIA |        | Balcony Area |       | Total Area NS |        |
|----------|-------------------------------------------------------------------------------------------------------------------------------|----------------|--------|--------------|-------|---------------|--------|
| BUILDING |                                                                                                                               | SQM            | SQFT   | SQM          | SQFT  | SQM           | SQFT   |
| 4        | 205   305   405   505   605   705<br>805   905   1005   1105   1205<br>1305   1405   1505   1605   1705<br>1805   1904   2002