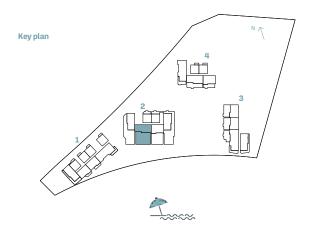

TYPE G

| INC      | LIAUT ALLAADED | Suite  | Area NIA | Balco  | ony Area | Total A | rea NS  |
|----------|----------------|--------|----------|--------|----------|---------|---------|
| BUILDING | UNIT NUMBER    | SQM    | SQFT     | SQM    | SQFT     | SQM     | SQFT    |
| 1        | G01            | 174.57 | 1879.06  | 130.34 | 1402.97  | 304.91  | 3282.02 |
|          |                |        |          |        |          |         |         |
|          |                |        |          |        |          |         |         |
|          |                |        |          |        |          |         |         |
|          |                |        |          |        |          |         |         |
|          |                |        |          |        |          |         |         |
|          |                |        |          |        |          |         |         |
|          |                |        |          |        |          |         |         |
| Key plan |                |        | N \      | 7      |          | R.      |         |
| кеу ріші |                | 4      | ¬        | ,      |          |         |         |
|          |                | 3      | /        |        |          |         |         |
|          | 2              |        |          |        |          |         | 8       |
|          |                |        |          |        |          |         |         |