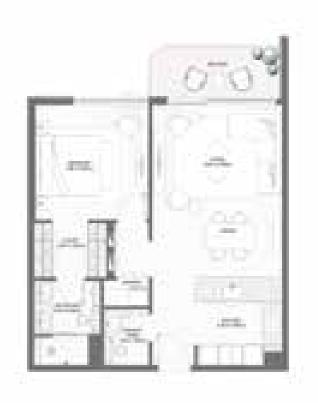

| DIIII DING | LINUT NUMBER | Suite Area NIA |        | Balcony Area |        | Total Area NSA |        |
|------------|--------------|----------------|--------|--------------|--------|----------------|--------|
| BUILDING   | UNIT NUMBER  | SQM            | SQFT   | SQM          | SQFT   | SQM            | SQFT   |
| 1          | 106          | 73.38          | 789.86 | 11.11        | 119.59 | 84.49          | 909.44 |