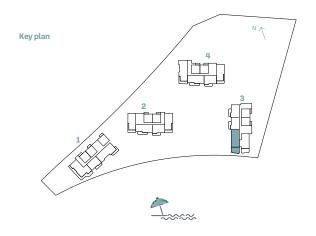

TYPE G

| INC      | LIAUT ALLAADED | Suite  | Area NIA | Balco  | ony Area | Total A | rea NS  |
|----------|----------------|--------|----------|--------|----------|---------|---------|
| BUILDING | UNIT NUMBER    | SQM    | SQFT     | SQM    | SQFT     | SQM     | SQFT    |
| 1        | G01            | 174.57 | 1879.06  | 130.34 | 1402.97  | 304.91  | 3282.02 |
|          |                |        |          |        |          |         |         |
|          |                |        |          |        |          |         |         |
|          |                |        |          |        |          |         |         |
|          |                |        |          |        |          |         |         |
|          |                |        |          |        |          |         |         |
|          |                |        |          |        |          |         |         |
|          |                |        |          |        |          |         |         |
| Key plan |                |        | N \      | 7      |          | R.      |         |
| кеу ріші |                | 4      | ¬        | ,      |          |         |         |
|          |                | 3      | /        |        |          |         |         |
|          | 2              |        |          |        |          |         | 8       |
|          |                |        |          |        |          |         |         |