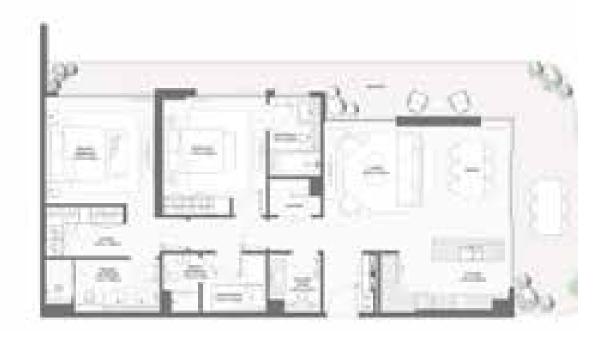

---|--------------|--------|----------------|---------|
|          |             | SQM            | SQFT    | SQM          | SQFT   | SQM            | SQFT    |
| 1        | 105         | 125.01         | 1345.60 | 59.96        | 645.40 | 184.97         | 1991.00 |











| T | Y | $^{7}L$ | )1 | 7 | ( |
|---|---|---------|----|---|---|
| 1 | 1 | 1       | L  | 1 | - |

| BUILDING | UNIT NUMBER | Suite Area NIA |         | Balcony Area |        | Total Area NSA |         |
|----------|-------------|----------------|---------|--------------|--------|----------------|---------|
|          |             | SQM            | SQFT    | SQM          | SQFT   | SQM            | SQFT    |
| 3        | 101         | 125.23         | 1347.96 | 47.50        | 511.29 | 172.73         | 1859.25 |









TYPE T



| BUILDING | UNIT NUMBER                                                                                                              | Suite Area NIA |         | Balcony Area |        | Total Area NSA |         |
|----------|--------------------------------------------------------------------------------------------------------------------------|----------------|---------|--------------|--------|----------------|---------|
| BUILDING |                                                                                                                          | SQM            | SQFT    | SQM          | SQFT   | SQM            | SQFT    |
| 4        | 202   302   402   502   602   702<br>  802   902   1002   1102   1202<br>1302   1402   1502   1602   1702<br>1802   1901 | 103.89