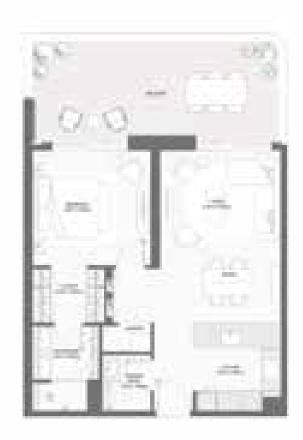

| 73.34          | 789.43 | 8.18         | 88.05 | 81.52          | 877.47 |
| 1        | 207   307   407   505   605   704   803 | 73.34          | 789.43 | 8.19         | 88.16 | 81.53          | 877.58 |
| 3        | 205   305   405   505   605   703       | 73.33          | 789.32 | 8.20         | 88.26 | 81.53          | 877.58 |









TYPE B



| DIIII DING | LIAUT AULAIDED | Suite Area NIA |        | Balcony Area |        | Total Area NSA |         |
|------------|----------------|----------------|--------|--------------|--------|----------------|---------|
| BUILDING   | UNIT NUMBER    | SQM            | SQFT   | SQM          | SQFT   | SQM            | SQFT    |
| 3          | G01            | 73.56          | 791.79 | 29.60        | 318.61 | 103.16         | 1110.40 |









TYPE C



| DIIII DINC | LIANT ANNADED | Suite Area NIA |        | Balcony Area |        | Total Area NSA |         |
|------------|---------------|----------------|--------|--------------|--------|----------------|---------|
| BUILDING   | UNIT NUMBER   | SQM            | SQFT   | SQM          | SQFT   | SQM            | SQFT    |
| 2          | 101           | 73.57          | 791.90 | 21.47        | 231.10 | 95.04          | 1023.00 |









TYPE D



| DUIL DING | LIAUT AUGADED | Suite Area NIA |        | Balcony Area |        | Total Area NSA |         |
|-----------|---------------|----------------|--------|--------------|--------|----------------|---------|
| BUILDING  | UNIT NUMBER   | SQM            | SQFT   | SQM          | SQFT   | SQM            | SQFT    |
| 2