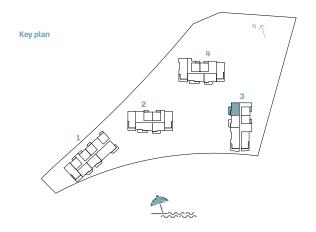

8.26 | 17.54        | 188.80 | 121.43         | 1307.06 |
| 2        | 204  304   404   504   604<br>704   804   904   1004   1104<br>1204   1303                                               | 103.85         | 1117.83 | 17.56        | 189.01 | 121.41         | 1306.85 |









TYPE U



| BUILDING | UNIT NUMBER                       | Suite Area NIA |         | Balcony Area |        | Total Area NSA |         |
|----------|-----------------------------------|----------------|---------|--------------|--------|----------------|---------|
|          |                                   | SQM            | SQFT    | SQM          | SQFT   | SQM            | SQFT    |
| 3        | 204   304   404   504   604   702 | 103.79         | 1117.19 | 17.44        | 187.72 | 121.23         | 1304.91 |









TYPE V



| BUILDING | UNIT NUMBER | Suite Area NIA |         | Balcony Area |        | Total Area NSA |         |
|----------|-------------|----------------|---------|--------------|--------|----------------|---------|
|          |             | SQM            | SQFT    | SQM          | SQFT   | SQM            | SQFT    |
| 1        | G06         | 104.38         | 1123.54 | 28.21        | 303.65 | 132.59         | 1427.19 |









TYPE W



| BUILDING | UNIT NUMBER     | Suite A | rea NIA | Balcor | y Area | Total Area NSA |         |
|----------|-----------------|---------|---------|--------|--------|----------------|---------|
|          | UNIT NUMBER     | SQM     | SQFT    | SQM    | SQFT   | SQM            | SQFT    |
| 1        | 205   305   405 | 124.78  | 1343.12 | 29.8