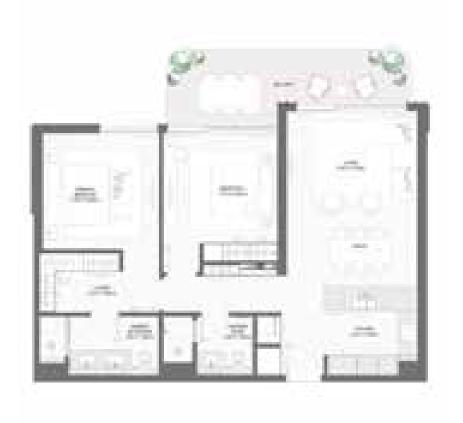

---------------------------------------------------------------------------|----------------|---------|--------------|--------|----------------|---------|
| BUILDING |                                                                                                                          | SQM            | SQFT    | SQM          | SQFT   | SQM            | SQFT    |
| 4        | 202   302   402   502   602   702<br>  802   902   1002   1102   1202<br>1302   1402   1502   1602   1702<br>1802   1901 | 103.89         | 1118.26 | 17.54        | 188.80 | 121.43         | 1307.06 |
| 2        | 204  304   404   504   604<br>704   804   904   1004   1104<br>1204   1303                                               | 103.85         | 1117.83 | 17.56        | 189.01 | 121.41         | 1306.85 |









TYPE U



| BUILDING | UNIT NUMBER                       | Suite Area NIA |         | Balcony Area |        | Total Area NSA |         |
|----------|-----------------------------------|----------------|---------|--------------|--------|----------------|---------|
|          |                                   | SQM            | SQFT    | SQM          | SQFT   | SQM            | SQFT    |
| 3        | 204   304   404   504   604   702 | 103.79         | 1117.19 | 17.44        | 187.72 | 121.23         | 1304.91 |









TYPE V



| BUILDING | UNIT NUMBER | Suite Area NIA |         | Balcony Area |        | Total Area NSA |         |
|----------|-------------|----------------|---------|--------------|--------|----------------|---------|
|          |             | SQM            | SQF