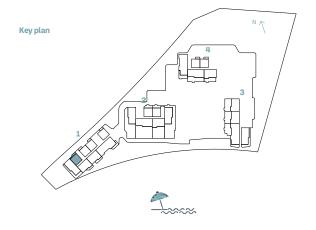

TYPE G

| INC      | LIAUT ALLAADED | Suite  | Area NIA | Balco  | ony Area | Total A | rea NS  |
|----------|----------------|--------|----------|--------|----------|---------|---------|
| BUILDING | UNIT NUMBER    | SQM    | SQFT     | SQM    | SQFT     | SQM     | SQFT    |
| 1        | G01            | 174.57 | 1879.06  | 130.34 | 1402.97  | 304.91  | 3282.02 |
|          |                |        |          |        |          |         |         |
|          |                |        |          |        |          |         |         |
|          |                |        |          |        |          |         |         |
|          |                |        |          |        |          |         |         |
|          |                |        |          |        |          |         |         |
|          |                |        |          |        |          |         |         |
|          |                |        |          |        |          |         |         |
| Key plan |                |        | N \      | 7      |          | R.      |         |
| кеу ріші |                | 4      | ¬        | ,      |          |         |         |
|          |                | 3      | /        |        |          |         |         |
|          | 2              |        |          |        |          |         | 8       |
|          |                |        |          |        |          |         |         |