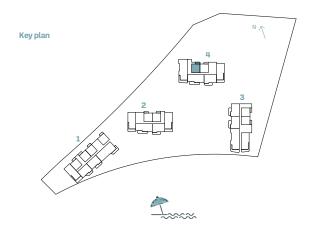

TYPE G

| INC      | LIAUT ALLAADED | Suite  | Area NIA | Balco  | ony Area | Total A | rea NS  |
|----------|----------------|--------|----------|--------|----------|---------|---------|
| BUILDING | UNIT NUMBER    | SQM    | SQFT     | SQM    | SQFT     | SQM     | SQFT    |
| 1        | G01            | 174.57 | 1879.06  | 130.34 | 1402.97  | 304.91  | 3282.02 |
|          |                |        |          |        |          |         |         |
|          |                |        |          |        |          |         |         |
|          |                |        |          |        |          |         |         |
|          |                |        |          |        |          |         |         |
|          |                |        |          |        |          |         |         |
|          |                |        |          |        |          |         |         |
|          |                |        |          |        |          |         |         |
| Key plan |                |        | N \      | 7      |          | R.      |         |
| кеу ріші |                | 4      | ¬        | ,      |          |         |         |
|          |                | 3      | /        |        |          |         |         |
|          | 2              |        |          |        |          |         | 8       |
|          |                |        |          |        |          |         |         |