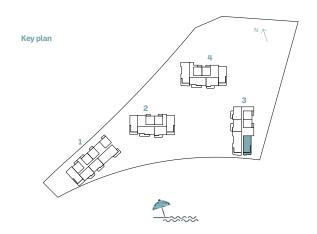

TYPE G

| INC      | LIAUT ALLAADED | Suite  | Area NIA | Balco  | ony Area | Total A | rea NS  |
|----------|----------------|--------|----------|--------|----------|---------|---------|
| BUILDING | UNIT NUMBER    | SQM    | SQFT     | SQM    | SQFT     | SQM     | SQFT    |
| 1        | G01            | 174.57 | 1879.06  | 130.34 | 1402.97  | 304.91  | 3282.02 |
|          |                |        |          |        |          |         |         |
|          |                |        |          |        |          |         |         |
|          |                |        |          |        |          |         |         |
|          |                |        |          |        |          |         |         |
|          |                |        |          |        |          |         |         |
|          |                |        |          |        |          |         |         |
|          |                |        |          |        |          |         |         |
| Key plan |                |        | N \      | 7      |          | R.      |         |
| кеу ріші |                | 4      | ¬        | ,      |          |         |         |
|          |                | 3      | /        |        |          |         |         |
|          | 2              |        |          |        |          |         | 8       |
|          |                |        |          |        |          |         |         |