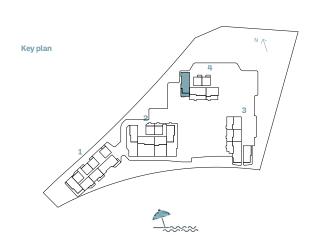

TYPE G

| INC      | LIAUT ALLAADED | Suite  | Area NIA | Balco  | ony Area | Total A | rea NS  |
|----------|----------------|--------|----------|--------|----------|---------|---------|
| BUILDING | UNIT NUMBER    | SQM    | SQFT     | SQM    | SQFT     | SQM     | SQFT    |
| 1        | G01            | 174.57 | 1879.06  | 130.34 | 1402.97  | 304.91  | 3282.02 |
|          |                |        |          |        |          |         |         |
|          |                |        |          |        |          |         |         |
|          |                |        |          |        |          |         |         |
|          |                |        |          |        |          |         |         |
|          |                |        |          |        |          |         |         |
|          |                |        |          |        |          |         |         |
|          |                |        |          |        |          |         |         |
| Key plan |                |        | N \      | 7      |          | R.      |         |
| кеу ріші |                | 4      | ¬        | ,      |          |         |         |
|          |                | 3      | /        |        |          |         |         |
|          | 2              |        |          |        |          |         | 8       |
|          |                |        |          |        |          |         |         |