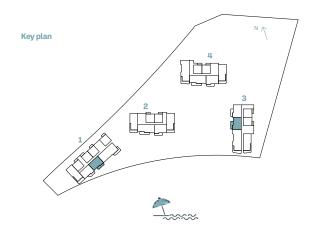

TYPE A

| BUILDING | UNIT NUMBER                             | Suite Area NIA |        | Balcony Area |       | Total Area NSA |        |
|----------|-----------------------------------------|----------------|--------|--------------|-------|----------------|--------|
| BUILDING |                                         | SQM            | SQFT   | SQM          | SQFT  | SQM            | SQFT   |
| 1        | 107                                     | 73.34          | 789.43 | 8.18         | 88.05 | 81.52          | 877.47 |
| 1        | 207   307   407   505   605   704   803 | 73.34          | 789.43 | 8.19         | 88.16 | 81.53          | 877.58 |
| 3        | 205   305   405   505   605   703       | 73.33          | 789.32 | 8.20         | 88.26 | 81.53          | 877.58 |