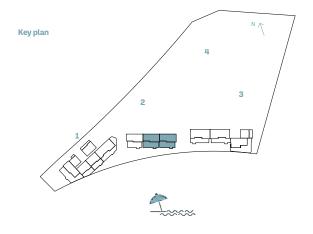

TYPE G

| INC      | LIAUT ALLAADED | Suite  | Area NIA | Balco  | ony Area | Total A | rea NS  |
|----------|----------------|--------|----------|--------|----------|---------|---------|
| BUILDING | UNIT NUMBER    | SQM    | SQFT     | SQM    | SQFT     | SQM     | SQFT    |
| 1        | G01            | 174.57 | 1879.06  | 130.34 | 1402.97  | 304.91  | 3282.02 |
|          |                |        |          |        |          |         |         |
|          |                |        |          |        |          |         |         |
|          |                |        |          |        |          |         |         |
|          |                |        |          |        |          |         |         |
|          |                |        |          |        |          |         |         |
|          |                |        |          |        |          |         |         |
|          |                |        |          |        |          |         |         |
| Key plan |                |        | N \      | 7      |          | R.      |         |
| кеу ріші |                | 4      | ¬        | ,      |          |         |         |
|          |                | 3      | /        |        |          |         |         |
|          | 2              |        |          |        |          |         | 8       |
|          |                |        |          |        |          |         |         |