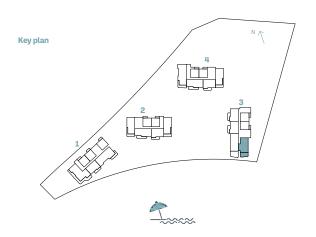

alcor | y Area | Total A | rea NSA |
|------------|--------------|----------------|---------|--------|--------|---------|---------|
| BUILDING   | UNIT NUMBER  | SQM            | SQFT    | SQM    | SQFT   | SQM     | SQFT    |
| 3          | 602          | 281.34         | 3028.32 | 71.48  | 769.40 | 352.82  | 3797.72 |











TYPE B



| BU | II DING | UNUT NUMBER | Suite Area NIA |         | Balcony Area |        | Total Area NSA |              |
|----|---------|-------------|----------------|---------|--------------|--------|----------------|--------------|
| ВО | ILDING  | UNIT NUMBER | SQM            | SQFT    | SQM          | SQFT   | SQM            | SQFT 3432.40 |
|    | 3       | 601         | 271.88         | 2926.49 | 47.00        | 505.90 | 318.88         | 3432.40      |











# 4-BEDROOM TYPE C



| DUIL DING | HAUT AULADED | Suite Area NIA |         | Balcor | ny Area |        | rea NSA  |
|-----------|--------------|----------------|---------|--------|---------|--------|----------|
| BUILDING  | UNIT NUMBER  | SQM            | SQFT    | SQM    | SQFT    | SQM    | SQM SQFT |
| 1         | 802          | 236.65         | 2547.28 | 79.76  | 858.53  | 316.41 | 3405.81  |









TYPE D



|  | DIIII DING | HAUT MUMPER | Suite Area NIA |         | Balco  | ny Area | Total Area NSA SQM SQFT |         |
|--|------------|-------------|----------------|---------|--------|---------|-------------------------|---------|
|  | BUILDING   | UNIT NUMBER | SQM            | SQFT    | SQM    | SQFT    | SQM                     | 1 SQFT  |
|  | 4          | 2001