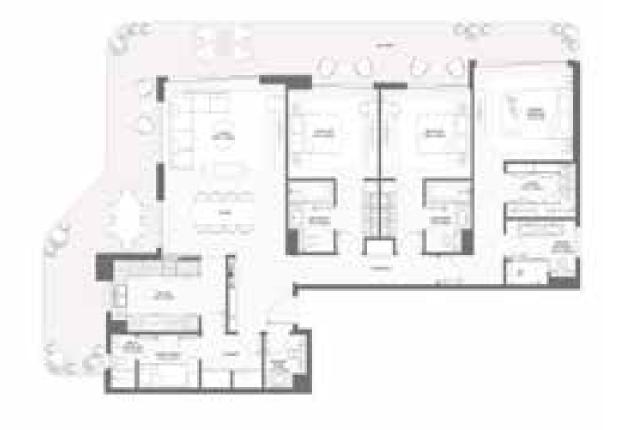

TYPE A

| BUILDING | UNIT NUMBER                             | Suite Area NIA |        | Balcony Area |       | Total Area NSA |        |
|----------|-----------------------------------------|----------------|--------|--------------|-------|----------------|--------|
| BUILDING |                                         | SQM            | SQFT   | SQM          | SQFT  | SQM            | SQFT   |
| 1        | 107                                     | 73.34          | 789.43 | 8.18         | 88.05 | 81.52          | 877.47 |
| 1        | 207   307   407   505   605   704   803 | 73.34          | 789.43 | 8.19         | 88.16 | 81.53          | 877.58 |
| 3        | 205   305   405   505   605   703       | 73.33          | 789.32 | 8.20         | 88.26 | 81.53          | 877.58 |

| DIIII DING | LINUT NUMBER | Suite Area NIA |        | Balcony Area |        | Total Area NSA |        |
|------------|--------------|----------------|--------|--------------|--------|----------------|--------|
| BUILDING   | UNIT NUMBER  | SQM            | SQFT   | SQM          | SQFT   | SQM            | SQFT   |
| 1          | 106          | 73.38          | 789.86 | 11.11        | 119.59 | 84.49          | 909.44 |

TYPE J

| RIIII DING | JILDING UNIT NUMBER                     | Suite Area NIA |        | Balcony Area |       | Total Area NSA |        |
|------------|-----------------------------------------|----------------|--------|--------------|-------|----------------|--------|
| BUILDING   |                                         | SQM            | SQFT   | SQM          | SQFT  | SQM            | SQFT   |
| 1          | 108                                     | 73.34          | 789.43 | 7.78         | 83.74 | 81.12          | 873.17 |
| 3          | 206   306   406   506   606   704       | 73.34          | 789.43 | 7.96         | 85.68 | 81.30          | 875.11 |
| 1          | 208   308   408   506   606   705   804 | 73.34          | 789.43 | 7.98         | 85.90 | 81.32          | 875.32 |