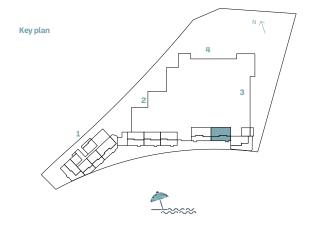

TYPE G

| INC      | LIAUT ALLAADED | Suite  | Area NIA | Balco  | ony Area | Total A | rea NS  |
|----------|----------------|--------|----------|--------|----------|---------|---------|
| BUILDING | UNIT NUMBER    | SQM    | SQFT     | SQM    | SQFT     | SQM     | SQFT    |
| 1        | G01            | 174.57 | 1879.06  | 130.34 | 1402.97  | 304.91  | 3282.02 |
|          |                |        |          |        |          |         |         |
|          |                |        |          |        |          |         |         |
|          |                |        |          |        |          |         |         |
|          |                |        |          |        |          |         |         |
|          |                |        |          |        |          |         |         |
|          |                |        |          |        |          |         |         |
|          |                |        |          |        |          |         |         |
| Key plan |                |        | N \      | 7      |          | R.      |         |
| кеу ріші |                | 4      | ¬        | ,      |          |         |         |
|          |                | 3      | /        |        |          |         |         |
|          | 2              |        |          |        |          |         | 8       |
|          |                |        |          |        |          |         |         |