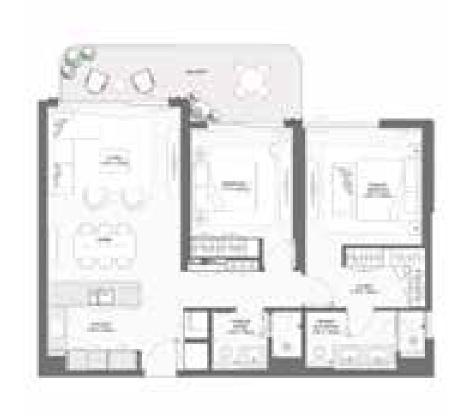

TYPE A

| BUILDING | UNIT NUMBER                             | Suite Area NIA |        | Balcony Area |       | Total Area NSA |        |
|----------|-----------------------------------------|----------------|--------|--------------|-------|----------------|--------|
| BUILDING |                                         | SQM            | SQFT   | SQM          | SQFT  | SQM            | SQFT   |
| 1        | 107                                     | 73.34          | 789.43 | 8.18         | 88.05 | 81.52          | 877.47 |
| 1        | 207   307   407   505   605   704   803 | 73.34          | 789.43 | 8.19         | 88.16 | 81.53          | 877.58 |
| 3        | 205   305   405   505   605   703       | 73.33          | 789.32 | 8.20         | 88.26 | 81.53          | 877.58 |