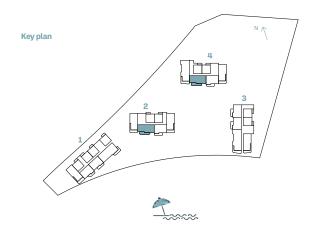

TYPE G

| INC      | LIAUT ALLAADED | Suite  | Area NIA | Balco  | ony Area | Total A | rea NS  |
|----------|----------------|--------|----------|--------|----------|---------|---------|
| BUILDING | UNIT NUMBER    | SQM    | SQFT     | SQM    | SQFT     | SQM     | SQFT    |
| 1        | G01            | 174.57 | 1879.06  | 130.34 | 1402.97  | 304.91  | 3282.02 |
|          |                |        |          |        |          |         |         |
|          |                |        |          |        |          |         |         |
|          |                |        |          |        |          |         |         |
|          |                |        |          |        |          |         |         |
|          |                |        |          |        |          |         |         |
|          |                |        |          |        |          |         |         |
|          |                |        |          |        |          |         |         |
| Key plan |                |        | N \      | 7      |          | R.      |         |
| кеу ріші |                | 4      | ¬        | ,      |          |         |         |
|          |                | 3      | /        |        |          |         |         |
|          | 2              |        |          |        |          |         | 8       |
|          |                |        |          |        |          |         |         |