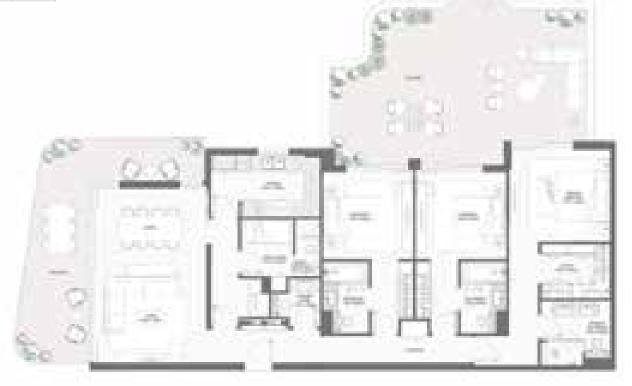

| 2710.68 |











| BUILDING | HAUT AUGUSTO | Suite A | rea NIA | Balcor | y Area | Total Area NSA |         |
|----------|--------------|---------|---------|--------|--------|----------------|---------|
|          | UNIT NUMBER  | SQM     | SQFT    | SQM    | SQFT   | SQM            | SQFT    |
| 4        | 103          | 172.40  | 1855.70 | 33.93  | 365.22 | 206.33         | 2220.92 |









TYPE F



| DINI DING | HAUT AULIDED | Suite / | Area NIA | Balco | ny Area | Total Area NSA |         |
|-----------|--------------|---------|----------|-------|---------|----------------|---------|
| BUILDING  | UNIT NUMBER  | SQM     | SQFT     | SQM   | SQFT    | SQM            | SQFT    |
| 3         | 102          | 172.26  | 1854.19  | 99.65 | 1072.62 | 271.91         | 2926.81 |









TYPE G



| INC      | LIAUT ALLAADED | Suite  | Area NIA | Balco  | ony Area | Total A | rea NS  |
|----------|----------------|--------|----------|--------|----------|---------|---------|
| BUILDING | UNIT NUMBER    | SQM    | SQFT     | SQM    | SQFT     | SQM     | SQFT    |
| 1        | G01            | 174.57 | 1879.06  | 130.34 | 1402.97  | 304.91  | 3282.02 |
|          |                |        |          |        |          |         |         |
|          |                |        |          |        |          |         |         |
|          |                |        |          |        |          |         |         |
|          |                |        |          |        |          |         |         |
|          |                |        |          |        |