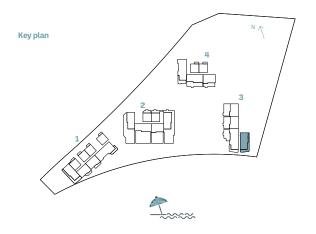

TYPE G

| INC      | LIAUT ALLAADED | Suite  | Area NIA | Balco  | ony Area | Total A | rea NS  |
|----------|----------------|--------|----------|--------|----------|---------|---------|
| BUILDING | UNIT NUMBER    | SQM    | SQFT     | SQM    | SQFT     | SQM     | SQFT    |
| 1        | G01            | 174.57 | 1879.06  | 130.34 | 1402.97  | 304.91  | 3282.02 |
|          |                |        |          |        |          |         |         |
|          |                |        |          |        |          |         |         |
|          |                |        |          |        |          |         |         |
|          |                |        |          |        |          |         |         |
|          |                |        |          |        |          |         |         |
|          |                |        |          |        |          |         |         |
|          |                |        |          |        |          |         |         |
| Key plan |                |        | N \      | 7      |          | R.      |         |
| кеу ріші |                | 4      | ¬        | ,      |          |         |         |
|          |                | 3      | /        |        |          |         |         |
|          | 2              |        |          |        |          |         | 8       |
|          |                |        |          |        |          |         |         |