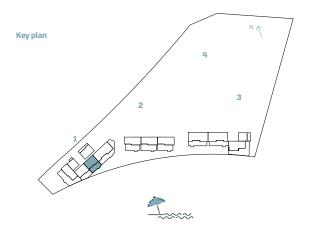

TYPE G

| INC      | LIAUT ALLAADED | Suite  | Area NIA | Balco  | ony Area | Total A | rea NS  |
|----------|----------------|--------|----------|--------|----------|---------|---------|
| BUILDING | UNIT NUMBER    | SQM    | SQFT     | SQM    | SQFT     | SQM     | SQFT    |
| 1        | G01            | 174.57 | 1879.06  | 130.34 | 1402.97  | 304.91  | 3282.02 |
|          |                |        |          |        |          |         |         |
|          |                |        |          |        |          |         |         |
|          |                |        |          |        |          |         |         |
|          |                |        |          |        |          |         |         |
|          |                |        |          |        |          |         |         |
|          |                |        |          |        |          |         |         |
|          |                |        |          |        |          |         |         |
| Key plan |                |        | N \      | 7      |          | R.      |         |
| кеу ріші |                | 4      | ¬        | ,      |          |         |         |
|          |                | 3      | /        |        |          |         |         |
|          | 2              |        |          |        |          |         | 8       |
|          |                |        |          |        |          |         |         |