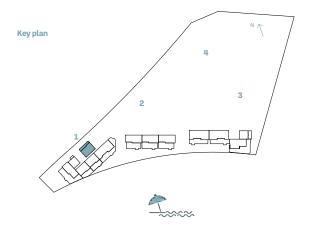

TYPE G

| INC      | LIAUT ALLAADED | Suite  | Area NIA | Balco  | ony Area | Total A | rea NS  |
|----------|----------------|--------|----------|--------|----------|---------|---------|
| BUILDING | UNIT NUMBER    | SQM    | SQFT     | SQM    | SQFT     | SQM     | SQFT    |
| 1        | G01            | 174.57 | 1879.06  | 130.34 | 1402.97  | 304.91  | 3282.02 |
|          |                |        |          |        |          |         |         |
|          |                |        |          |        |          |         |         |
|          |                |        |          |        |          |         |         |
|          |                |        |          |        |          |         |         |
|          |                |        |          |        |          |         |         |
|          |                |        |          |        |          |         |         |
|          |                |        |          |        |          |         |         |
| Key plan |                |        | N \      | 7      |          | R.      |         |
| кеу ріші |                | 4      | ¬        | ,      |          |         |         |
|          |                | 3      | /        |        |          |         |         |
|          | 2              |        |          |        |          |         | 8       |
|          |                |        |          |        |          |         |         |