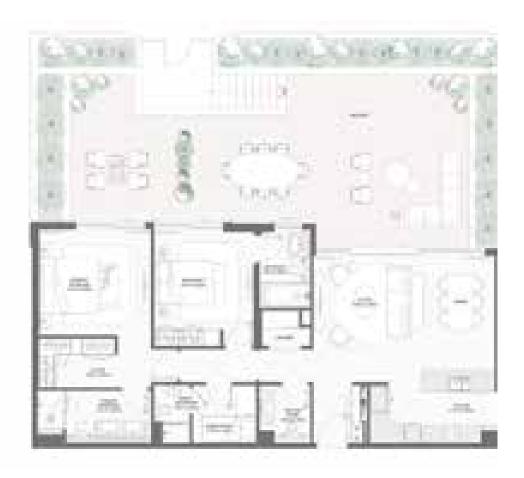

| UNIT NUMBER     | Suite A | rea NIA | Balcor | y Area | Total Area NSA |         |
|----------|-----------------|---------|---------|--------|--------|----------------|---------|
|          | UNIT NUMBER     | SQM     | SQFT    | SQM    | SQFT   | SQM            | SQFT    |
| 1        | 205   305   405 | 124.78  | 1343.12 | 29.82  | 320.98 | 154.60         | 1664.10 |









TYPE X



| DIIII DING | LINUT NUMBER      | Suite A | Area NIA | Balcor | y Area | Total Area NSA |         |
|------------|-------------------|---------|----------|--------|--------|----------------|---------|
| BUILDING   | .DING UNIT NUMBER | SQM     | SQFT     | SQM    | SQFT   | SQM            | SQFT    |
| 2          | G03               | 125.00  | 1345.49  | 91.17  | 981.35 | 216.17         | 2326.83 |









TYPE Y



| BUILDING | UNIT NUMBER                                                                                                    | Suite / | Area NIA | Balcor | y Area | Total Area NSA |         |
|----------|----------------------------------------------------------------------------------------------------------------|---------|----------|--------|--------|----------------|---------|
|          | UNII NUMBER                                                                                                    | SQM     | SQFT     | SQM    | SQFT   | SQM            | SQFT    |
| 4        | 201   301   401   501   601   701<br>801   901   1001   1101   1201 1301<br>  1401   1501   1601   1701   1801 | 125.13  | 1346.89  | 27.07  | 291.38 | 152.20         | 1638.27 |
| 2        | 203