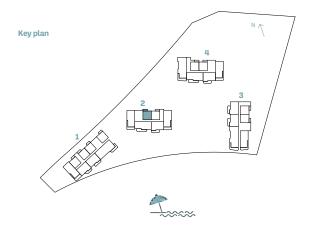

TYPE G

| INC      | LIAUT ALLAADED | Suite  | Area NIA | Balco  | ony Area | Total A | rea NS  |
|----------|----------------|--------|----------|--------|----------|---------|---------|
| BUILDING | UNIT NUMBER    | SQM    | SQFT     | SQM    | SQFT     | SQM     | SQFT    |
| 1        | G01            | 174.57 | 1879.06  | 130.34 | 1402.97  | 304.91  | 3282.02 |
|          |                |        |          |        |          |         |         |
|          |                |        |          |        |          |         |         |
|          |                |        |          |        |          |         |         |
|          |                |        |          |        |          |         |         |
|          |                |        |          |        |          |         |         |
|          |                |        |          |        |          |         |         |
|          |                |        |          |        |          |         |         |
| Key plan |                |        | N \      | 7      |          | R.      |         |
| кеу ріші |                | 4      | ¬        | ,      |          |         |         |
|          |                | 3      | /        |        |          |         |         |
|          | 2              |        |          |        |          |         | 8       |
|          |                |        |          |        |          |         |         |