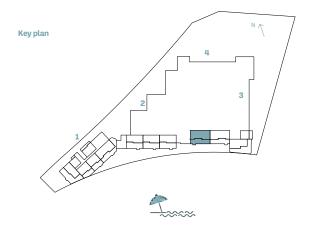

TYPE G

| INC      | LIAUT ALLAADED | Suite  | Area NIA | Balco  | ony Area | Total A | rea NS  |
|----------|----------------|--------|----------|--------|----------|---------|---------|
| BUILDING | UNIT NUMBER    | SQM    | SQFT     | SQM    | SQFT     | SQM     | SQFT    |
| 1        | G01            | 174.57 | 1879.06  | 130.34 | 1402.97  | 304.91  | 3282.02 |
|          |                |        |          |        |          |         |         |
|          |                |        |          |        |          |         |         |
|          |                |        |          |        |          |         |         |
|          |                |        |          |        |          |         |         |
|          |                |        |          |        |          |         |         |
|          |                |        |          |        |          |         |         |
|          |                |        |          |        |          |         |         |
| Key plan |                |        | N \      | 7      |          | R.      |         |
| кеу ріші |                | 4      | ¬        | ,      |          |         |         |
|          |                | 3      | /        |        |          |         |         |
|          | 2              |        |          |        |          |         | 8       |
|          |                |        |          |        |          |         |         |