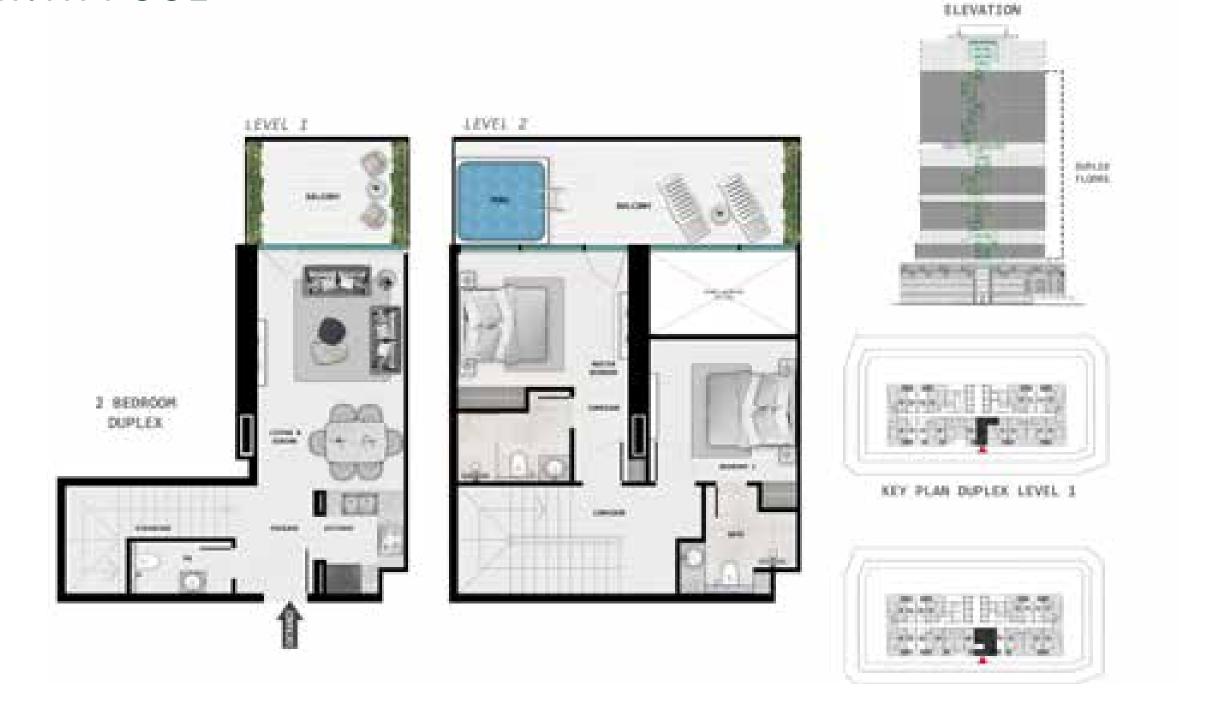

me with family, or simply enjoy life to the fullest. Our gym offers a motivating environment for every workout. With the latest equipment and spacious interiors, it's more than just a gym—it's a place where you can push your limits and embrace a healthier lifestyle.







## BLISS (

Give your mornings the perfect start at SAMANA Barari Lagoons, crafted to offer a serene ambience, one that inspires you to be your best version every day. Every moment here is a gentle embrace of calm - a place where mornings start with peaceful yoga sessions and days unfold in a serene dance of relaxation. Here, your lifestyle is defined by the quiet luxury of nature and the elegance of peaceful living.













## STUDIO WITH POOL



## ONE BEDROOM WITH POOL



A MERCON

## 2 BEDROOM DUPLEX WITH POOL



## 2 BEDROOM WITH POOL



## 3 BEDROOM WITH POOL