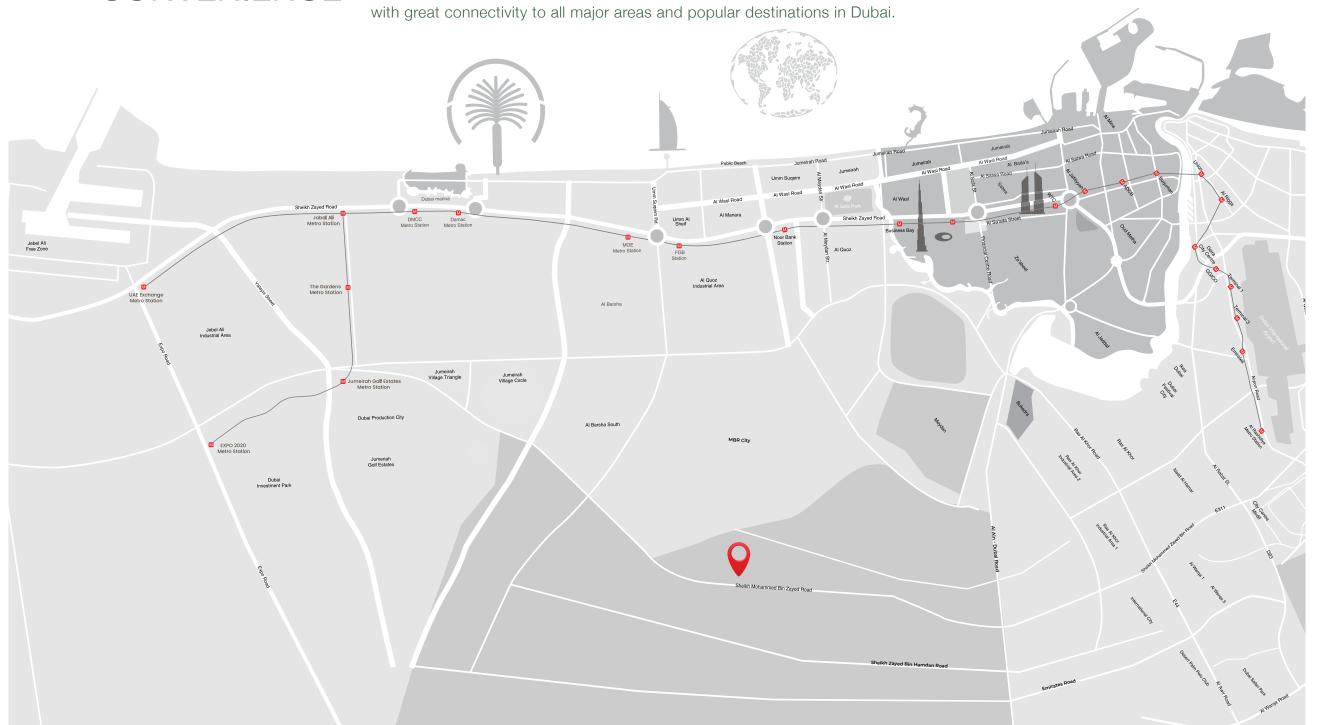

## YOUR GATEWAY TO ACCESSIBILITY

Strategically located off Sheikh Mohammed bin Zayed Road (E311), Majan provides easy access to all major city attractions.

10 - 15 min

Dubai Outlet Mall

Cityland Mall

Dubai Miracle Garden

15 - 20 min

Burj Khalifa

Downtown Dubai

Dubai Mall

Dubai Hills Mall

20 - 25 min

Burj Al Arab

Dubai International Airport

Mall Of Emirates

## EASE AND CONVENIENCE

Majan is an all-round development located along Sheikh Mohammed Bin Zayed Road (E311). Spread over 15.6 million sq. ft, it features lush gardens, public squares, and fountains along with many other communal facilities. It is one of the prime locations that's developing expeditiously with great connectivity to all major areas and popular destinations in Dubai.