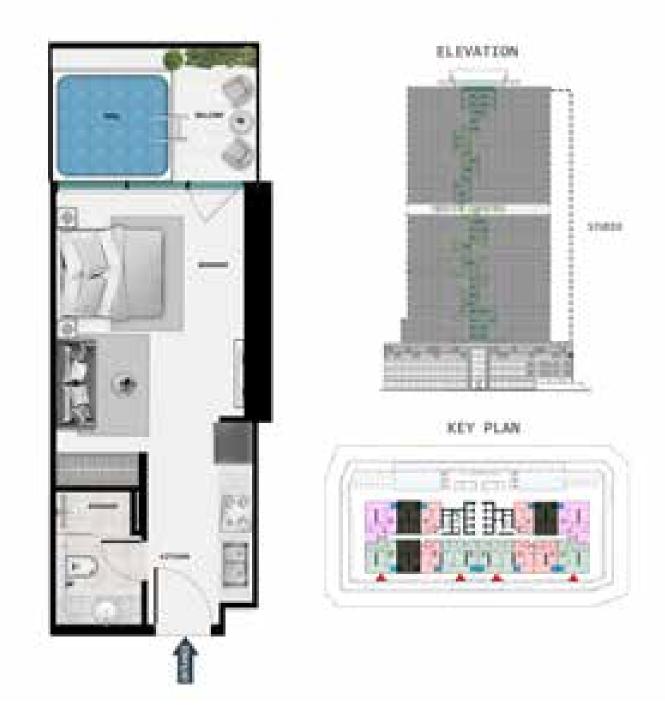

ies to your fingertips. It's the perfect place to stay active, spend time with family, or simply enjoy life to the fullest. Our gym offers a motivating environment for every workout. With the latest equipment and spacious interiors, it's more than just a gym—it's a place where you can push your limits and embrace a healthier lifestyle.







## BLISS (

Give your mornings the perfect start at SAMANA Barari Lagoons, crafted to offer a serene ambience, one that inspires you to be your best version every day. Every moment here is a gentle embrace of calm - a place where mornings start with peaceful yoga sessions and days unfold in a serene dance of relaxation. Here, your lifestyle is defined by the quiet luxury of nature and the elegance of peaceful living.













## STUDIO WITH POOL



## ONE BEDROOM WITH POOL



A MERCON

## 2 BEDROOM DUPLEX WITH POOL



## 2 BEDROOM WITH POOL



## 3 BEDROOM WITH POOL