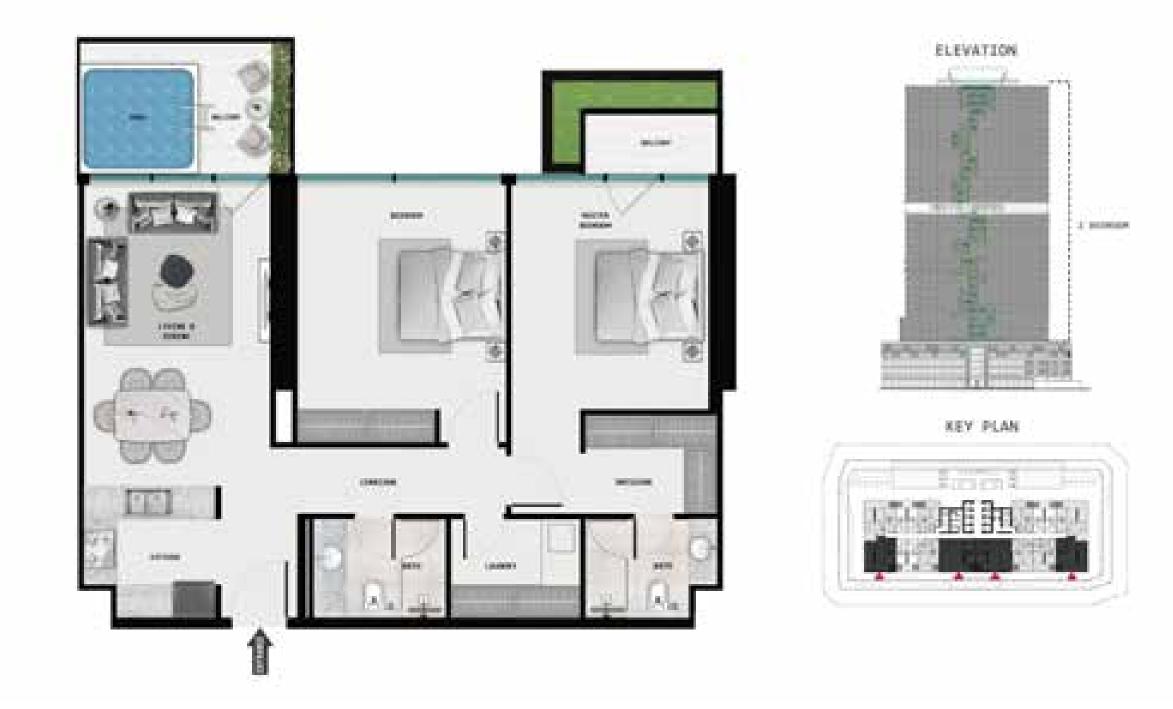

enjoy life to the fullest. Our gym offers a motivating environment for every workout. With the latest equipment and spacious interiors, it's more than just a gym—it's a place where you can push your limits and embrace a healthier lifestyle.







## BLISS (

Give your mornings the perfect start at SAMANA Barari Lagoons, crafted to offer a serene ambience, one that inspires you to be your best version every day. Every moment here is a gentle embrace of calm - a place where mornings start with peaceful yoga sessions and days unfold in a serene dance of relaxation. Here, your lifestyle is defined by the quiet luxury of nature and the elegance of peaceful living.













## STUDIO WITH POOL



## ONE BEDROOM WITH POOL



A MERCON

## 2 BEDROOM DUPLEX WITH POOL



## 2 BEDROOM WITH POOL



## 3 BEDROOM WITH POOL