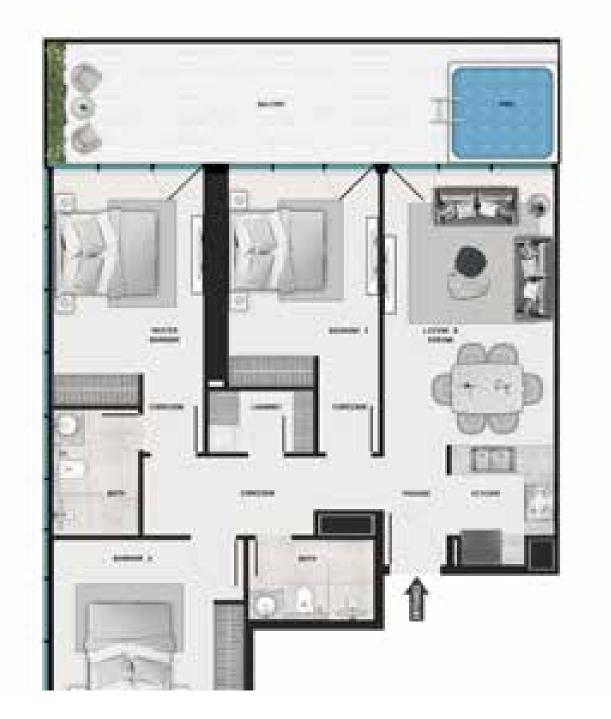

Our gym offers a motivating environment for every workout. With the latest equipment and spacious interiors, it's more than just a gym—it's a place where you can push your limits and embrace a healthier lifestyle.







## BLISS (

Give your mornings the perfect start at SAMANA Barari Lagoons, crafted to offer a serene ambience, one that inspires you to be your best version every day. Every moment here is a gentle embrace of calm - a place where mornings start with peaceful yoga sessions and days unfold in a serene dance of relaxation. Here, your lifestyle is defined by the quiet luxury of nature and the elegance of peaceful living.













## STUDIO WITH POOL



## ONE BEDROOM WITH POOL



A MERCON

## 2 BEDROOM DUPLEX WITH POOL



## 2 BEDROOM WITH POOL



## 3 BEDROOM WITH POOL