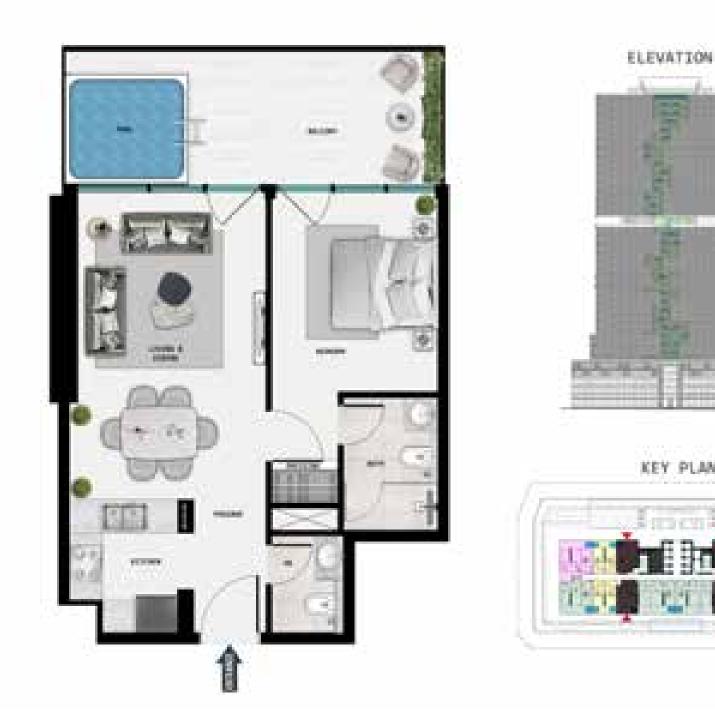

the perfect place to stay active, spend time with family, or simply enjoy life to the fullest. Our gym offers a motivating environment for every workout. With the latest equipment and spacious interiors, it's more than just a gym—it's a place where you can push your limits and embrace a healthier lifestyle.







## BLISS (

Give your mornings the perfect start at SAMANA Barari Lagoons, crafted to offer a serene ambience, one that inspires you to be your best version every day. Every moment here is a gentle embrace of calm - a place where mornings start with peaceful yoga sessions and days unfold in a serene dance of relaxation. Here, your lifestyle is defined by the quiet luxury of nature and the elegance of peaceful living.













## STUDIO WITH POOL



## ONE BEDROOM WITH POOL



A MERCON

## 2 BEDROOM DUPLEX WITH POOL



## 2 BEDROOM WITH POOL



## 3 BEDROOM WITH POOL