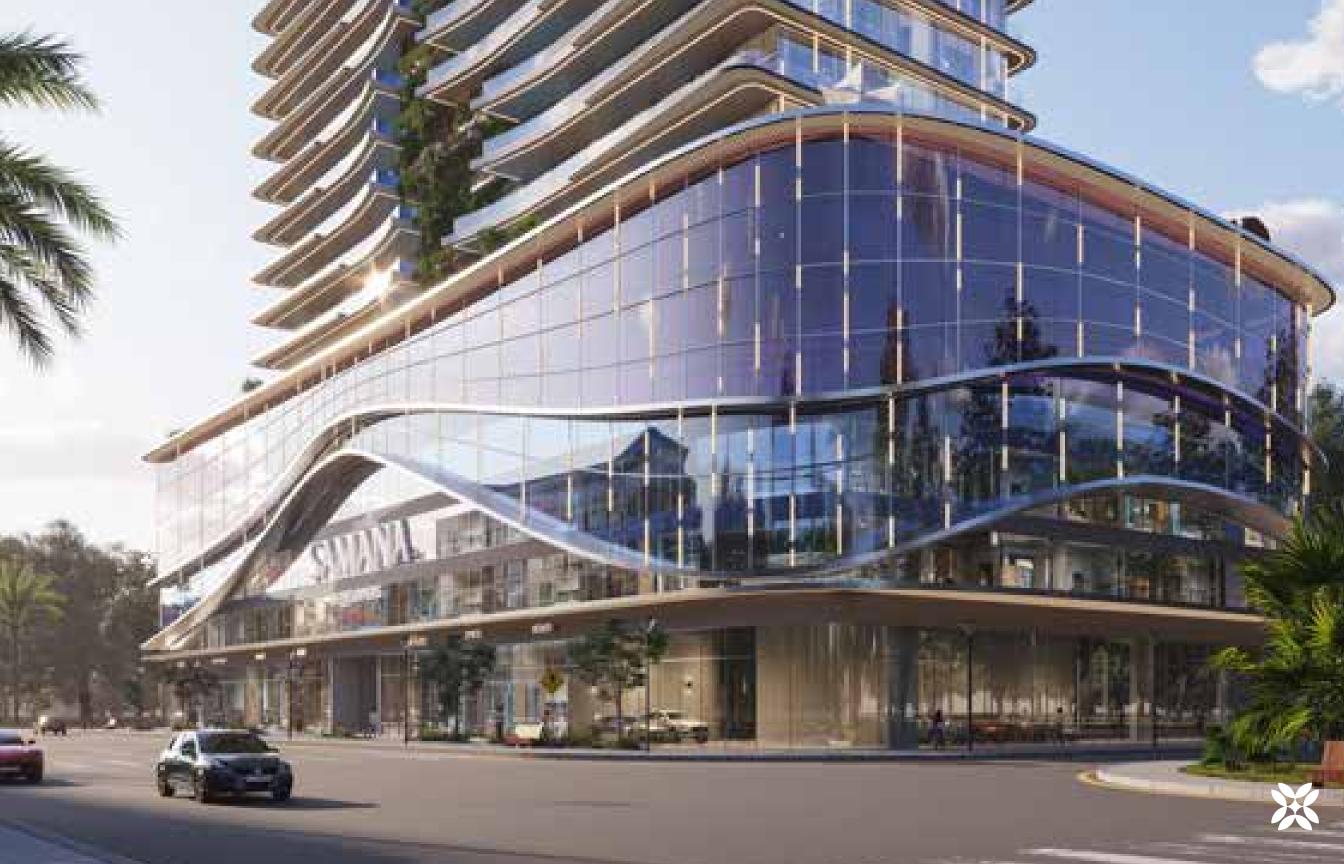

## EASE AND CONVENIENCE

Majan is an all-round development located along Sheikh Mohammed Bin Zayed Road (E311). Spread over 15.6 million sq. ft, it features lush gardens, public squares, and fountains along with many other communal facilities. It is one of the prime locations that's developing expeditiously with great connectivity to all major areas and popular destinations in Dubai.