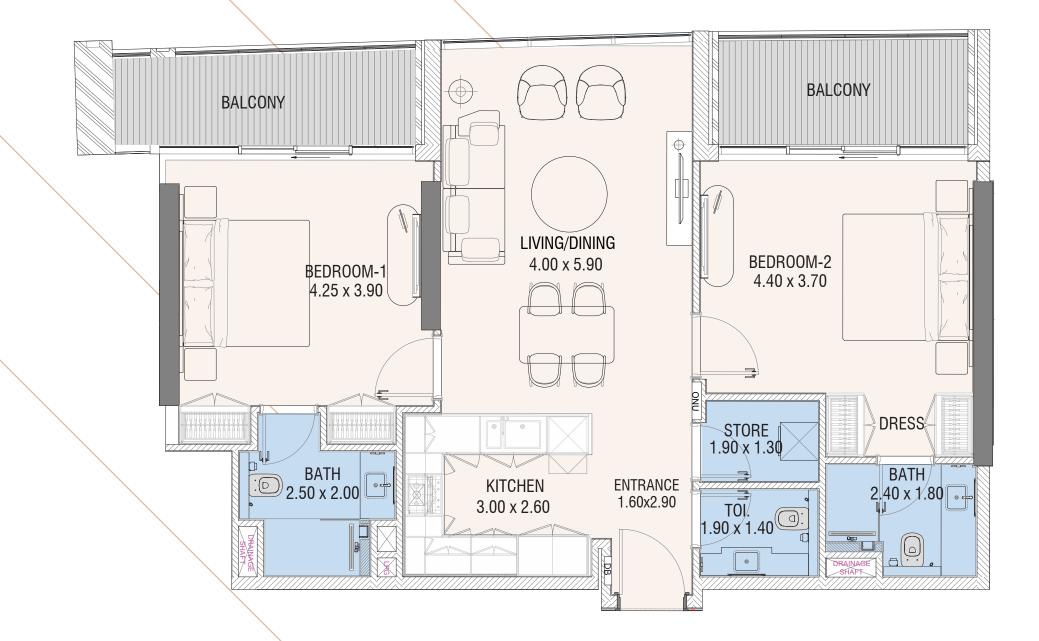

NDOVER         | 5%           |
| 12th INSTALMENT | 8 MONTHS AFTER HANDOVER         | 5%           |
| 13th INSTALMENT | 12 MONTHS AFTER HANDOVER        | 5%           |
| 14th INSTALMENT | 16 MONTHS AFTER HANDOVER        | 5%           |
| 15th INSTALMENT | 20 MONTHS AFTER HANDOVER        | 5%           |
| 16th INSTALMENT | 24 MONTHS AFTER HANDOVER        | 5%           |
| 17th INSTALMENT | 28 MONTHS AFTER HANDOVER        | 5%           |
| 18th INSTALMENT | 32 MONTHS AFTER HANDOVER        | 5%           |
| 19th INSTALMENT | 36 MONTHS AFTER HANDOVER        | 5%           |
|                 |                                 | 100%         |





### Floor Plan







#### Floor Plan







































#### Floor Plan







#### Floor Plan









#### Floor Plan







#### Floor Plan













#### BUY | SELL | RENT | PROPERTY MANAGEMENT SERVICES

# GET IN TOUCH WITH US

## +971 56 818 8610

Office 25 | Oasis Center | Sheikh Zayed Road | Dubai | +971 4 338 7300

Retail 1 | Safi Apartments | Town Square Dubai | Dubai | +971 4 398 1528