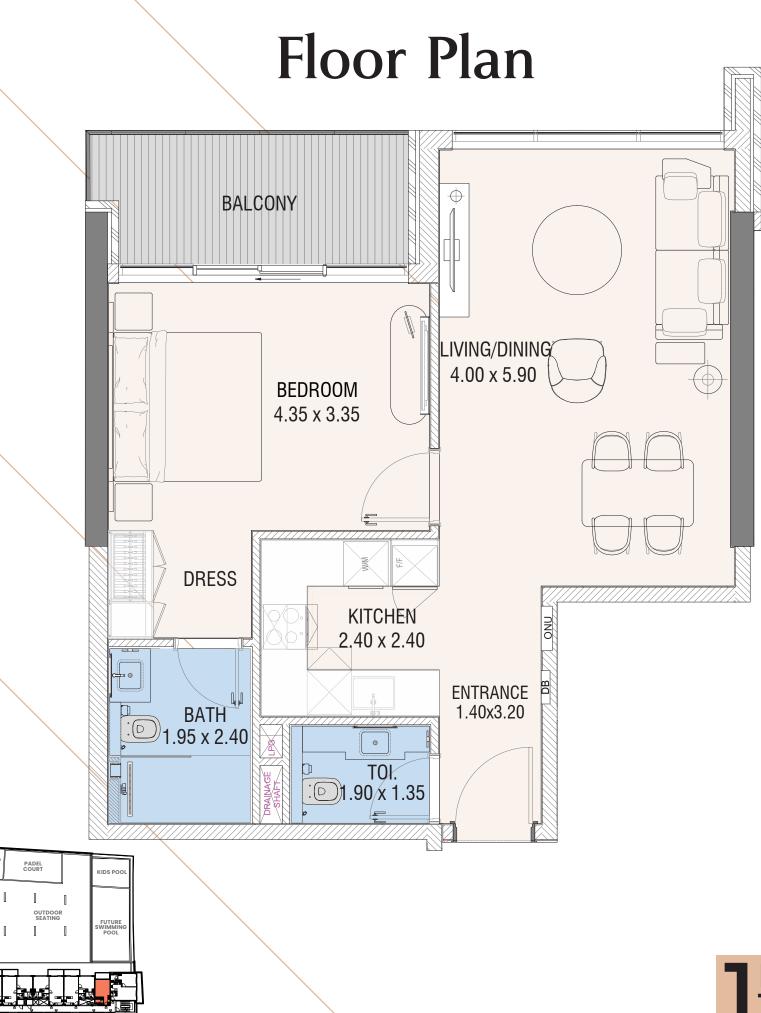

OVER                     | 5%           |
| 11th INSTALMENT | 4 MONTHS AFTER HANDOVER         | 5%           |
| 12th INSTALMENT | 8 MONTHS AFTER HANDOVER         | 5%           |
| 13th INSTALMENT | 12 MONTHS AFTER HANDOVER        | 5%           |
| 14th INSTALMENT | 16 MONTHS AFTER HANDOVER        | 5%           |
| 15th INSTALMENT | 20 MONTHS AFTER HANDOVER        | 5%           |
| 16th INSTALMENT | 24 MONTHS AFTER HANDOVER        | 5%           |
| 17th INSTALMENT | 28 MONTHS AFTER HANDOVER        | 5%           |
| 18th INSTALMENT | 32 MONTHS AFTER HANDOVER        | 5%           |
| 19th INSTALMENT | 36 MONTHS AFTER HANDOVER        | 5%           |
|                 |                                 | 100%         |





### Floor Plan







#### Floor Plan







































#### Floor Plan







#### Floor Plan









#### Floor Plan







#### Floor Plan













#### BUY | SELL | RENT | PROPERTY MANAGEMENT SERVICES

# GET IN TOUCH WITH US

## +971 56 818 8610

Office 25 | Oasis Center | Sheikh Zayed Road | Dubai | +971 4 338 7300

Retail 1 | Safi Apartments | Town Square Dubai | Dubai | +971 4 398 1528