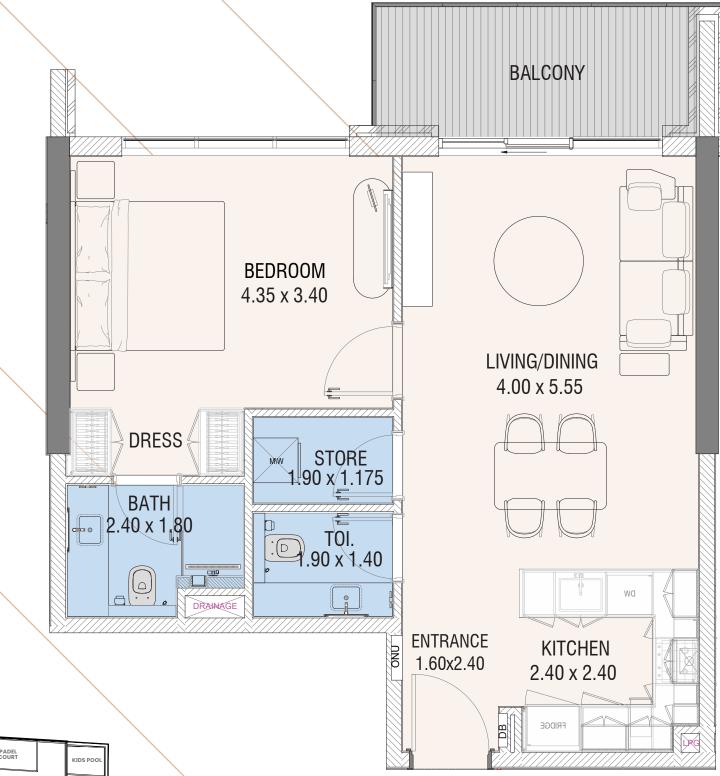

|
| 11th INSTALMENT | 4 MONTHS AFTER HANDOVER         | 5%           |
| 12th INSTALMENT | 8 MONTHS AFTER HANDOVER         | 5%           |
| 13th INSTALMENT | 12 MONTHS AFTER HANDOVER        | 5%           |
| 14th INSTALMENT | 16 MONTHS AFTER HANDOVER        | 5%           |
| 15th INSTALMENT | 20 MONTHS AFTER HANDOVER        | 5%           |
| 16th INSTALMENT | 24 MONTHS AFTER HANDOVER        | 5%           |
| 17th INSTALMENT | 28 MONTHS AFTER HANDOVER        | 5%           |
| 18th INSTALMENT | 32 MONTHS AFTER HANDOVER        | 5%           |
| 19th INSTALMENT | 36 MONTHS AFTER HANDOVER        | 5%           |
|                 |                                 | 100%         |





### Floor Plan







#### Floor Plan







































#### Floor Plan







#### Floor Plan









#### Floor Plan







#### Floor Plan













#### BUY | SELL | RENT | PROPERTY MANAGEMENT SERVICES

# GET IN TOUCH WITH US

## +971 56 818 8610

Office 25 | Oasis Center | Sheikh Zayed Road | Dubai | +971 4 338 7300

Retail 1 | Safi Apartments | Town Square Dubai | Dubai | +971 4 398 1528