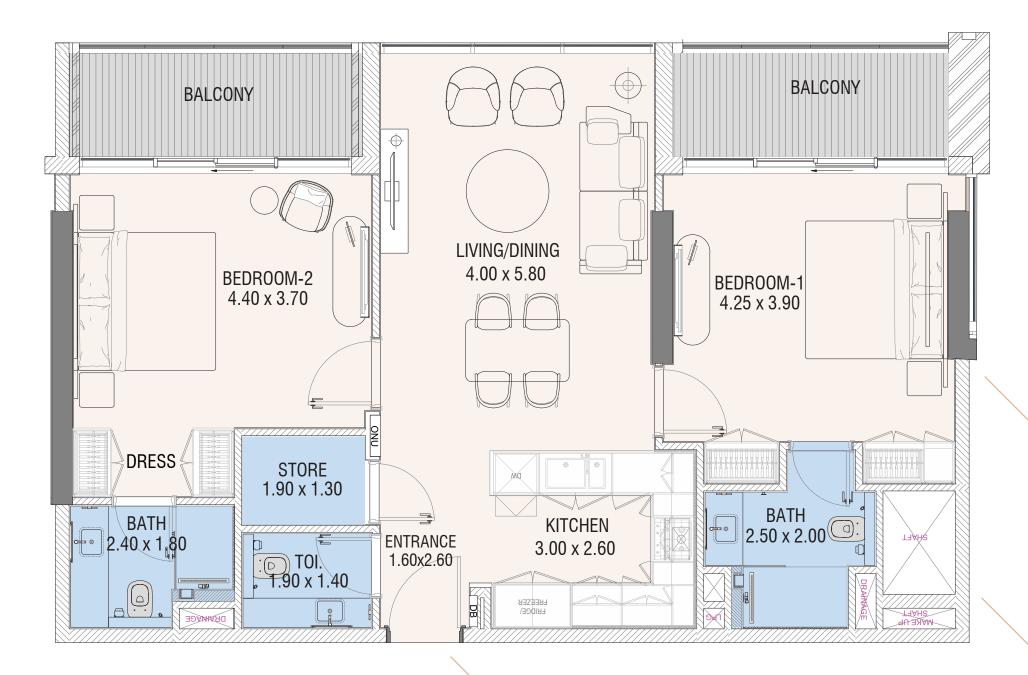

|
| 12th INSTALMENT | 8 MONTHS AFTER HANDOVER         | 5%           |
| 13th INSTALMENT | 12 MONTHS AFTER HANDOVER        | 5%           |
| 14th INSTALMENT | 16 MONTHS AFTER HANDOVER        | 5%           |
| 15th INSTALMENT | 20 MONTHS AFTER HANDOVER        | 5%           |
| 16th INSTALMENT | 24 MONTHS AFTER HANDOVER        | 5%           |
| 17th INSTALMENT | 28 MONTHS AFTER HANDOVER        | 5%           |
| 18th INSTALMENT | 32 MONTHS AFTER HANDOVER        | 5%           |
| 19th INSTALMENT | 36 MONTHS AFTER HANDOVER        | 5%           |
|                 |                                 | 100%         |





### Floor Plan







#### Floor Plan







































#### Floor Plan







#### Floor Plan









#### Floor Plan







#### Floor Plan













#### BUY | SELL | RENT | PROPERTY MANAGEMENT SERVICES

# GET IN TOUCH WITH US

## +971 56 818 8610

Office 25 | Oasis Center | Sheikh Zayed Road | Dubai | +971 4 338 7300

Retail 1 | Safi Apartments | Town Square Dubai | Dubai | +971 4 398 1528