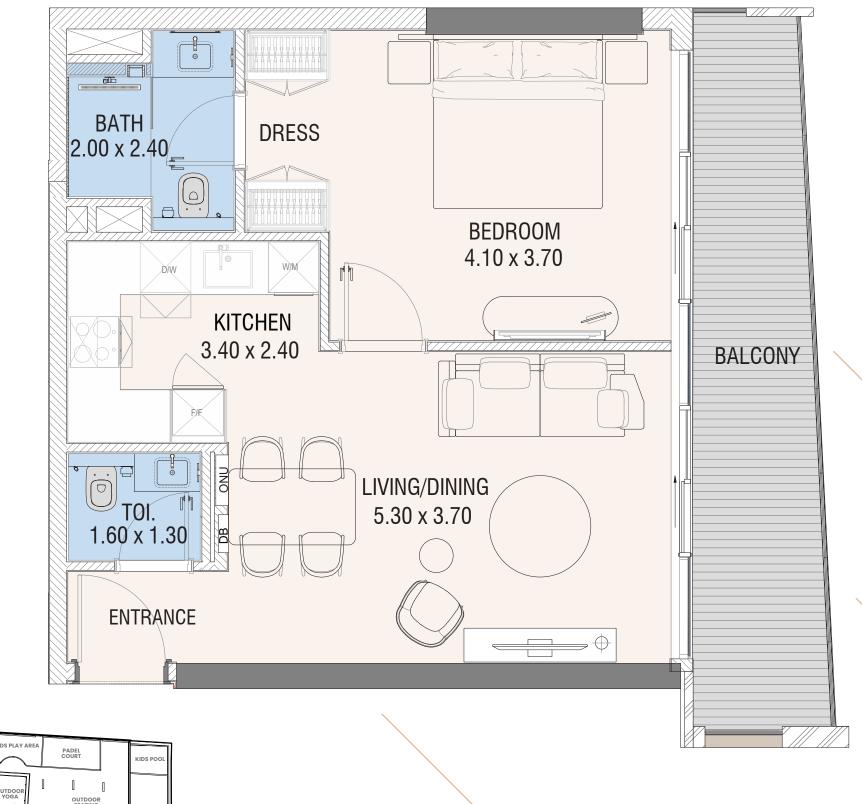

LMENT | 4 MONTHS AFTER HANDOVER         | 5%           |
| 12th INSTALMENT | 8 MONTHS AFTER HANDOVER         | 5%           |
| 13th INSTALMENT | 12 MONTHS AFTER HANDOVER        | 5%           |
| 14th INSTALMENT | 16 MONTHS AFTER HANDOVER        | 5%           |
| 15th INSTALMENT | 20 MONTHS AFTER HANDOVER        | 5%           |
| 16th INSTALMENT | 24 MONTHS AFTER HANDOVER        | 5%           |
| 17th INSTALMENT | 28 MONTHS AFTER HANDOVER        | 5%           |
| 18th INSTALMENT | 32 MONTHS AFTER HANDOVER        | 5%           |
| 19th INSTALMENT | 36 MONTHS AFTER HANDOVER        | 5%           |
|                 |                                 | 100%         |





### Floor Plan







#### Floor Plan







































#### Floor Plan







#### Floor Plan









#### Floor Plan







#### Floor Plan













#### BUY | SELL | RENT | PROPERTY MANAGEMENT SERVICES

# GET IN TOUCH WITH US

## +971 56 818 8610

Office 25 | Oasis Center | Sheikh Zayed Road | Dubai | +971 4 338 7300

Retail 1 | Safi Apartments | Town Square Dubai | Dubai | +971 4 398 1528