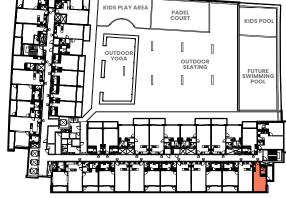

h INSTALMENT | ON HANDOVER                     | 5%           |
| 11th INSTALMENT | 4 MONTHS AFTER HANDOVER         | 5%           |
| 12th INSTALMENT | 8 MONTHS AFTER HANDOVER         | 5%           |
| 13th INSTALMENT | 12 MONTHS AFTER HANDOVER        | 5%           |
| 14th INSTALMENT | 16 MONTHS AFTER HANDOVER        | 5%           |
| 15th INSTALMENT | 20 MONTHS AFTER HANDOVER        | 5%           |
| 16th INSTALMENT | 24 MONTHS AFTER HANDOVER        | 5%           |
| 17th INSTALMENT | 28 MONTHS AFTER HANDOVER        | 5%           |
| 18th INSTALMENT | 32 MONTHS AFTER HANDOVER        | 5%           |
| 19th INSTALMENT | 36 MONTHS AFTER HANDOVER        | 5%           |
|                 |                                 | 100%         |





### Floor Plan







#### Floor Plan







































#### Floor Plan







#### Floor Plan









#### Floor Plan







#### Floor Plan













#### BUY | SELL | RENT | PROPERTY MANAGEMENT SERVICES

# GET IN TOUCH WITH US

## +971 56 818 8610

Office 25 | Oasis Center | Sheikh Zayed Road | Dubai | +971 4 338 7300

Retail 1 | Safi Apartments | Town Square Dubai | Dubai | +971 4 398 1528