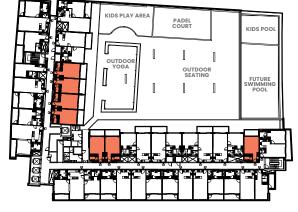

| 5%           |
| 10th INSTALMENT | ON HANDOVER                     | 5%           |
| 11th INSTALMENT | 4 MONTHS AFTER HANDOVER         | 5%           |
| 12th INSTALMENT | 8 MONTHS AFTER HANDOVER         | 5%           |
| 13th INSTALMENT | 12 MONTHS AFTER HANDOVER        | 5%           |
| 14th INSTALMENT | 16 MONTHS AFTER HANDOVER        | 5%           |
| 15th INSTALMENT | 20 MONTHS AFTER HANDOVER        | 5%           |
| 16th INSTALMENT | 24 MONTHS AFTER HANDOVER        | 5%           |
| 17th INSTALMENT | 28 MONTHS AFTER HANDOVER        | 5%           |
| 18th INSTALMENT | 32 MONTHS AFTER HANDOVER        | 5%           |
| 19th INSTALMENT | 36 MONTHS AFTER HANDOVER        | 5%           |
|                 |                                 | 100%         |





### Floor Plan







#### Floor Plan







































#### Floor Plan







#### Floor Plan









#### Floor Plan







#### Floor Plan













#### BUY | SELL | RENT | PROPERTY MANAGEMENT SERVICES

# GET IN TOUCH WITH US

## +971 56 818 8610

Office 25 | Oasis Center | Sheikh Zayed Road | Dubai | +971 4 338 7300

Retail 1 | Safi Apartments | Town Square Dubai | Dubai | +971 4 398 1528