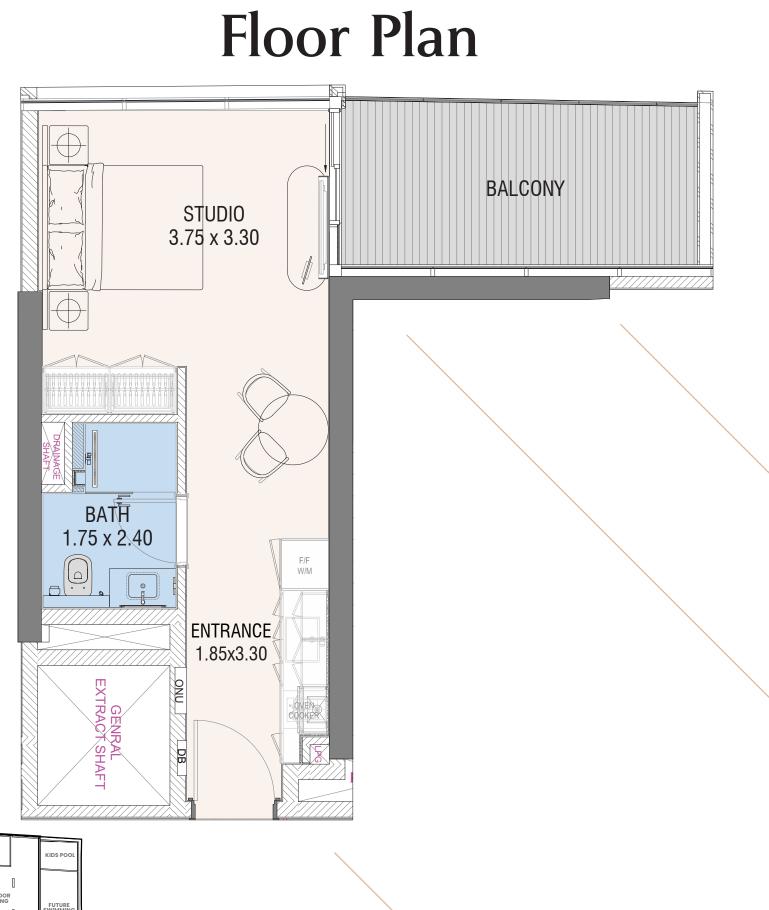

| ON HANDOVER                     | 5%           |
| 11th INSTALMENT | 4 MONTHS AFTER HANDOVER         | 5%           |
| 12th INSTALMENT | 8 MONTHS AFTER HANDOVER         | 5%           |
| 13th INSTALMENT | 12 MONTHS AFTER HANDOVER        | 5%           |
| 14th INSTALMENT | 16 MONTHS AFTER HANDOVER        | 5%           |
| 15th INSTALMENT | 20 MONTHS AFTER HANDOVER        | 5%           |
| 16th INSTALMENT | 24 MONTHS AFTER HANDOVER        | 5%           |
| 17th INSTALMENT | 28 MONTHS AFTER HANDOVER        | 5%           |
| 18th INSTALMENT | 32 MONTHS AFTER HANDOVER        | 5%           |
| 19th INSTALMENT | 36 MONTHS AFTER HANDOVER        | 5%           |
|                 |                                 | 100%         |





### Floor Plan







#### Floor Plan







































#### Floor Plan







#### Floor Plan









#### Floor Plan







#### Floor Plan













#### BUY | SELL | RENT | PROPERTY MANAGEMENT SERVICES

# GET IN TOUCH WITH US

## +971 56 818 8610

Office 25 | Oasis Center | Sheikh Zayed Road | Dubai | +971 4 338 7300

Retail 1 | Safi Apartments | Town Square Dubai | Dubai | +971 4 398 1528