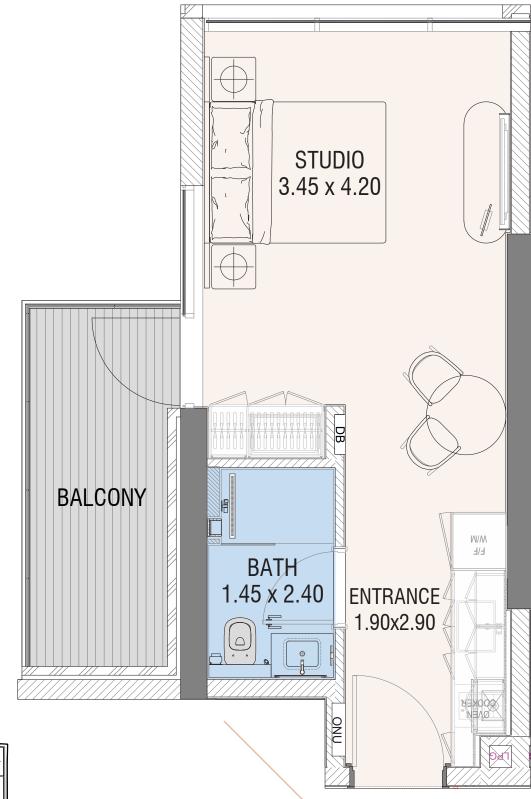

0th INSTALMENT | ON HANDOVER                     | 5%           |
| 11th INSTALMENT | 4 MONTHS AFTER HANDOVER         | 5%           |
| 12th INSTALMENT | 8 MONTHS AFTER HANDOVER         | 5%           |
| 13th INSTALMENT | 12 MONTHS AFTER HANDOVER        | 5%           |
| 14th INSTALMENT | 16 MONTHS AFTER HANDOVER        | 5%           |
| 15th INSTALMENT | 20 MONTHS AFTER HANDOVER        | 5%           |
| 16th INSTALMENT | 24 MONTHS AFTER HANDOVER        | 5%           |
| 17th INSTALMENT | 28 MONTHS AFTER HANDOVER        | 5%           |
| 18th INSTALMENT | 32 MONTHS AFTER HANDOVER        | 5%           |
| 19th INSTALMENT | 36 MONTHS AFTER HANDOVER        | 5%           |
|                 |                                 | 100%         |





### Floor Plan







#### Floor Plan







































#### Floor Plan







#### Floor Plan









#### Floor Plan







#### Floor Plan













#### BUY | SELL | RENT | PROPERTY MANAGEMENT SERVICES

# GET IN TOUCH WITH US

## +971 56 818 8610

Office 25 | Oasis Center | Sheikh Zayed Road | Dubai | +971 4 338 7300

Retail 1 | Safi Apartments | Town Square Dubai | Dubai | +971 4 398 1528