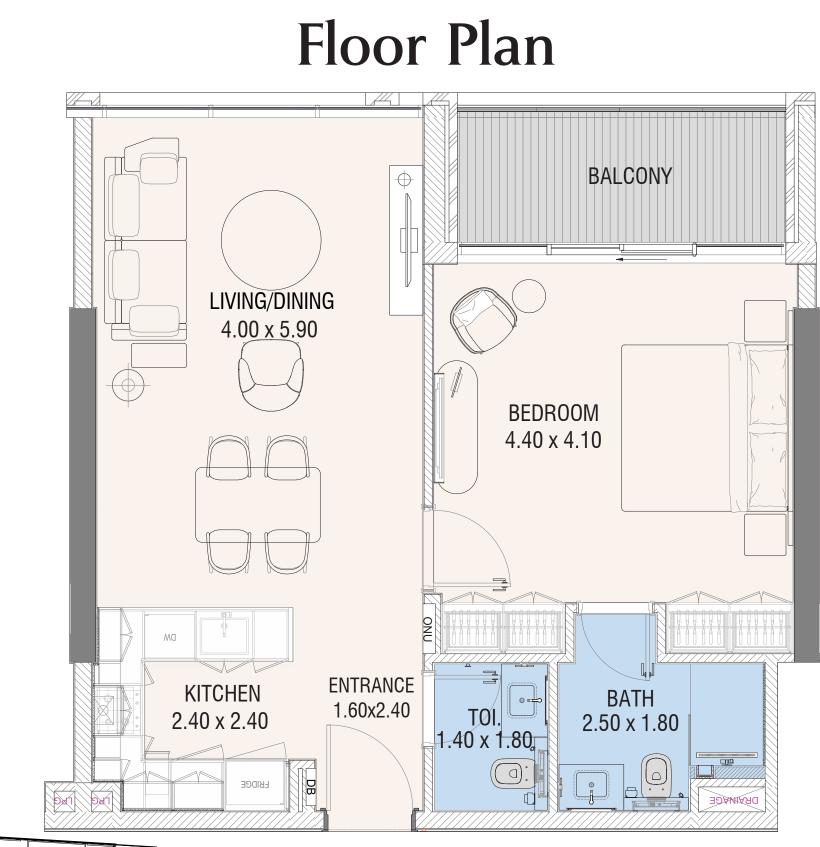

| 5%           |
| 11th INSTALMENT | 4 MONTHS AFTER HANDOVER         | 5%           |
| 12th INSTALMENT | 8 MONTHS AFTER HANDOVER         | 5%           |
| 13th INSTALMENT | 12 MONTHS AFTER HANDOVER        | 5%           |
| 14th INSTALMENT | 16 MONTHS AFTER HANDOVER        | 5%           |
| 15th INSTALMENT | 20 MONTHS AFTER HANDOVER        | 5%           |
| 16th INSTALMENT | 24 MONTHS AFTER HANDOVER        | 5%           |
| 17th INSTALMENT | 28 MONTHS AFTER HANDOVER        | 5%           |
| 18th INSTALMENT | 32 MONTHS AFTER HANDOVER        | 5%           |
| 19th INSTALMENT | 36 MONTHS AFTER HANDOVER        | 5%           |
|                 |                                 | 100%         |





### Floor Plan







#### Floor Plan







































#### Floor Plan







#### Floor Plan









#### Floor Plan







#### Floor Plan













#### BUY | SELL | RENT | PROPERTY MANAGEMENT SERVICES

# GET IN TOUCH WITH US

## +971 56 818 8610

Office 25 | Oasis Center | Sheikh Zayed Road | Dubai | +971 4 338 7300

Retail 1 | Safi Apartments | Town Square Dubai | Dubai | +971 4 398 1528