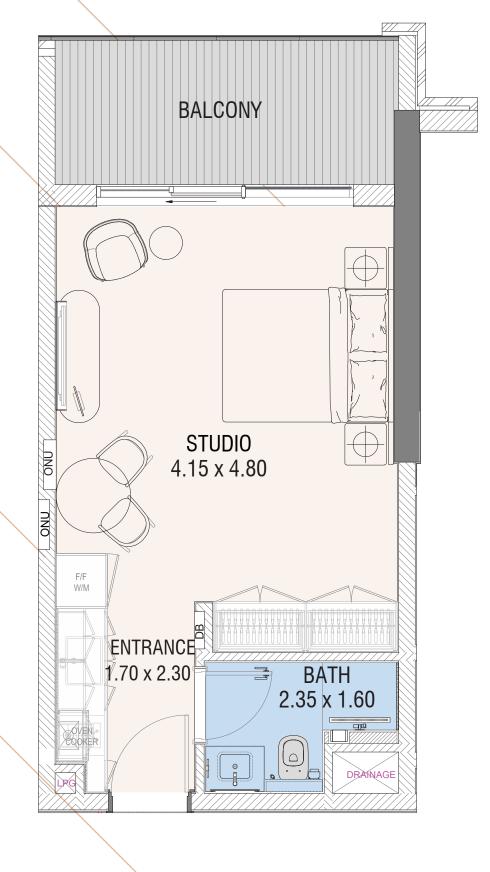

| 5%           |
| 10th INSTALMENT | ON HANDOVER                     | 5%           |
| 11th INSTALMENT | 4 MONTHS AFTER HANDOVER         | 5%           |
| 12th INSTALMENT | 8 MONTHS AFTER HANDOVER         | 5%           |
| 13th INSTALMENT | 12 MONTHS AFTER HANDOVER        | 5%           |
| 14th INSTALMENT | 16 MONTHS AFTER HANDOVER        | 5%           |
| 15th INSTALMENT | 20 MONTHS AFTER HANDOVER        | 5%           |
| 16th INSTALMENT | 24 MONTHS AFTER HANDOVER        | 5%           |
| 17th INSTALMENT | 28 MONTHS AFTER HANDOVER        | 5%           |
| 18th INSTALMENT | 32 MONTHS AFTER HANDOVER        | 5%           |
| 19th INSTALMENT | 36 MONTHS AFTER HANDOVER        | 5%           |
|                 |                                 | 100%         |





### Floor Plan







#### Floor Plan







































#### Floor Plan







#### Floor Plan









#### Floor Plan







#### Floor Plan













#### BUY | SELL | RENT | PROPERTY MANAGEMENT SERVICES

# GET IN TOUCH WITH US

## +971 56 818 8610

Office 25 | Oasis Center | Sheikh Zayed Road | Dubai | +971 4 338 7300

Retail 1 | Safi Apartments | Town Square Dubai | Dubai | +971 4 398 1528