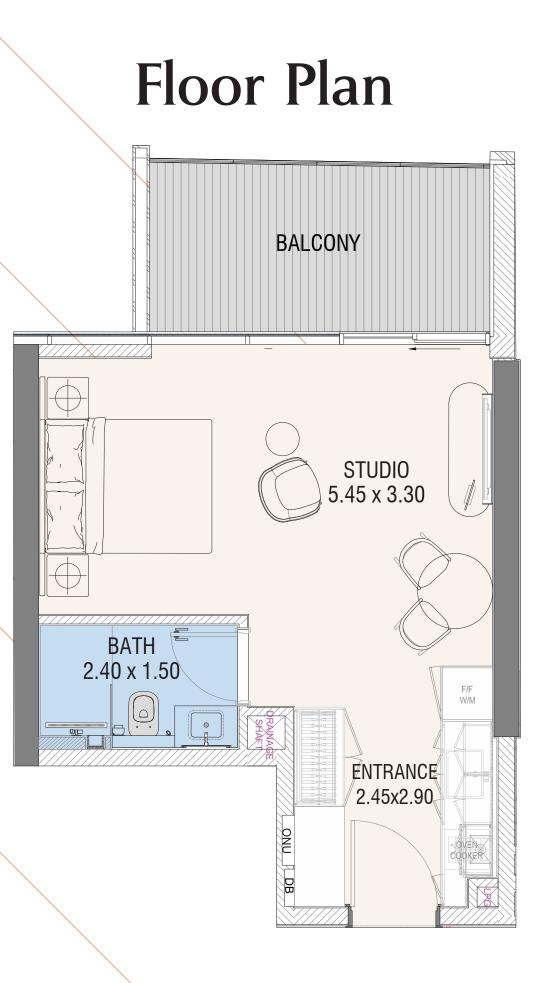

ALMENT | ON HANDOVER                     | 5%           |
| 11th INSTALMENT | 4 MONTHS AFTER HANDOVER         | 5%           |
| 12th INSTALMENT | 8 MONTHS AFTER HANDOVER         | 5%           |
| 13th INSTALMENT | 12 MONTHS AFTER HANDOVER        | 5%           |
| 14th INSTALMENT | 16 MONTHS AFTER HANDOVER        | 5%           |
| 15th INSTALMENT | 20 MONTHS AFTER HANDOVER        | 5%           |
| 16th INSTALMENT | 24 MONTHS AFTER HANDOVER        | 5%           |
| 17th INSTALMENT | 28 MONTHS AFTER HANDOVER        | 5%           |
| 18th INSTALMENT | 32 MONTHS AFTER HANDOVER        | 5%           |
| 19th INSTALMENT | 36 MONTHS AFTER HANDOVER        | 5%           |
|                 |                                 | 100%         |





### Floor Plan







#### Floor Plan







































#### Floor Plan







#### Floor Plan









#### Floor Plan







#### Floor Plan













#### BUY | SELL | RENT | PROPERTY MANAGEMENT SERVICES

# GET IN TOUCH WITH US

## +971 56 818 8610

Office 25 | Oasis Center | Sheikh Zayed Road | Dubai | +971 4 338 7300

Retail 1 | Safi Apartments | Town Square Dubai | Dubai | +971 4 398 1528