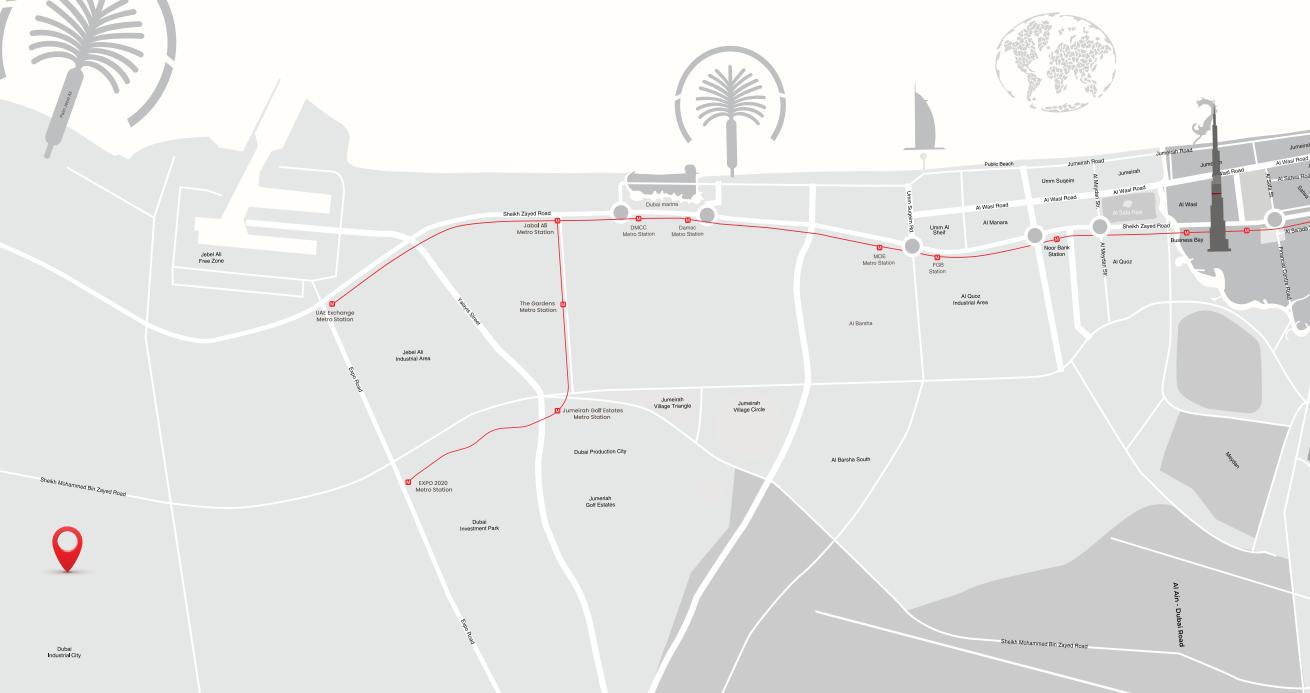

### Where Accessibility MEETS EXCLUSIVITY

Strategically located next to Sheikh Mohammed Bin Zayed Road (E311) offering excellent connectivity across Dubai and easy access to Abu Dhabi

#### 15 – 20 min

Al Maktoum International Airport Dubai Investment Park Dubai Marina Dubai Parks & Resorts The Outlet Village

#### 20 – 30 min

Expo City Dubai Jumeirah Beach Residence IBN Batuta Mall Mall of the Emirates Motor City Jebel Ali

**30 - 40 min** Business Bay Downtown Dubai Dubai International Airport

#### Seamless CONNECTIVITY

SAMANA Hills South, strategically located in the rapidly growing, Dubai South community, offers more than just convenience—it's a lifestyle where comfort, exclusivity, and aspiration come together.