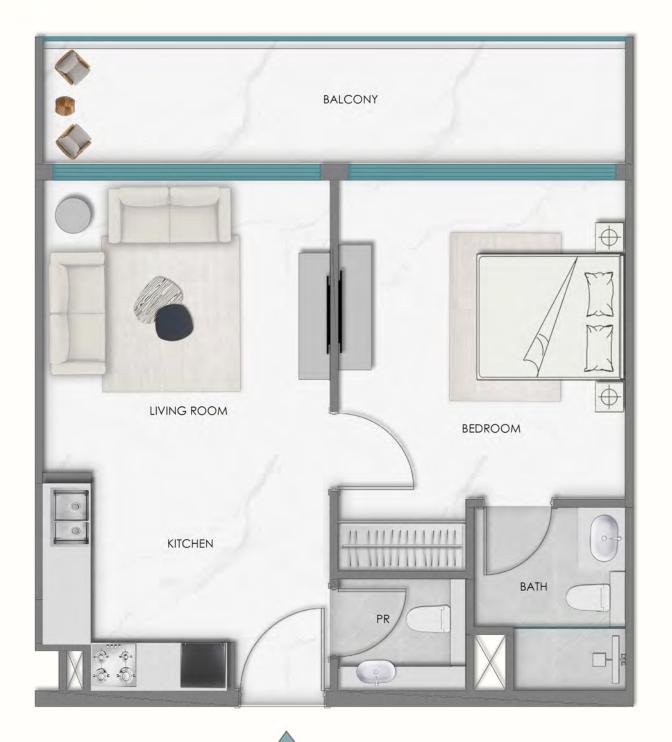

e, and savor moments of calm. Designed for those who appreciate refined experiences, this lounge adds a touch of timeless sophistication to everyday living.



### *The Perfect Space* FOR EVERY LIFESTYLE

SAMANA Hills South caters to discerning individuals who appreciate the finer things in life. Choose from a curated selection of thoughtfully designed residences- from contemporary studios to spacious 1 and 2 bedroom apartments. Each unit boasts open-plan layouts that maximize space and natural light, creating a bright and welcoming environment.

Whether you're looking for a chic urban studio or a roomy family home, every apartment is crafted with meticulous attention to detail and premium finishes that elevate everyday living.



STUDIO APARTMENT





#### 1 BEDROOM APARTMENT (TYPE 1)





#### 1 BEDROOM APARTMENT (TYPE 2)





2 BEDROOM APARTMENT (TYPE 1)



2 BEDROOM APARTMENT (TYPE 2)



800-SAMANA info@samanadevelopers.com www.samanadevelopers.com 4th Floor, Building 7 Bay Square, Business Bay, Dubai, United Arab Emirates