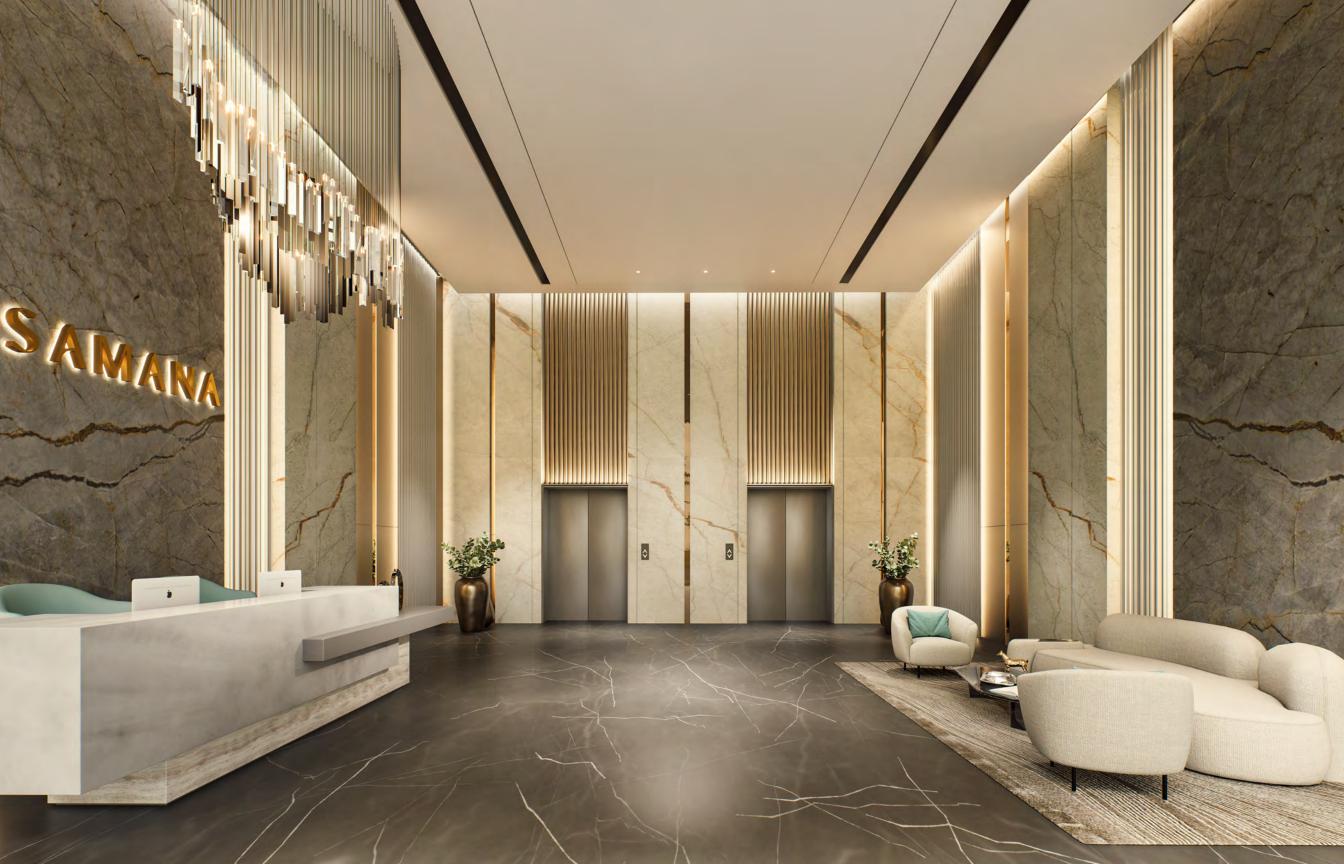

#### A Doorway to DISTINCTION

Designed with simplicity and elegance in mind, the main atrium at SAMANA Hills South embodies modern minimalism with a luxurious edge. Neutral tones, sleek finishes, and thoughtfully chosen materials create a serene ambiance that reflects the project's refined character. The space is bright, open, and intuitively designed—where architecture, lighting, and layout work in harmony to offer residents and guests a quiet sense of arrival. Experience sophistication without excess and comfort without compromise.