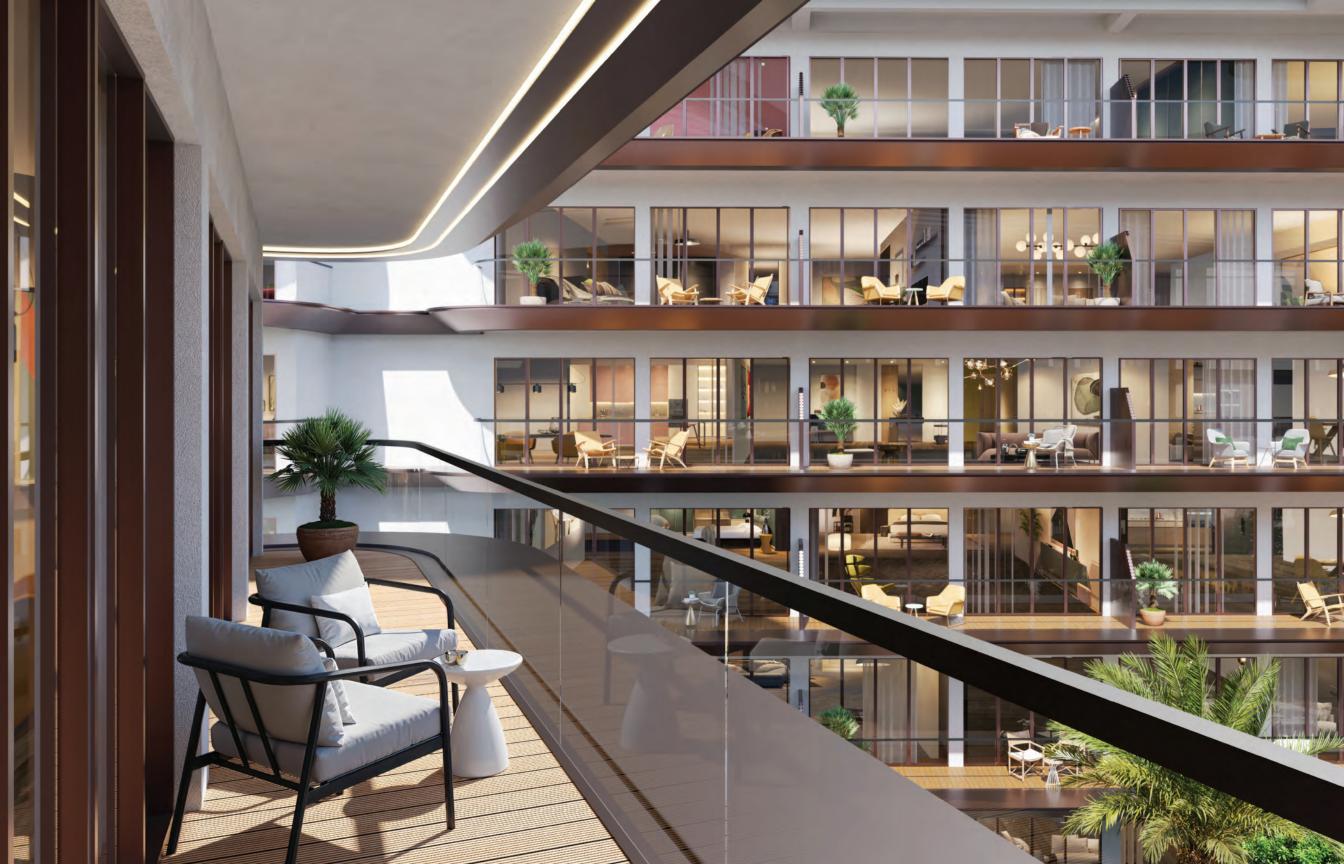

#### A Doorway to DISTINCTION

Designed with simplicity and elegance in mind, the main atrium at SAMANA Hills South embodies modern minimalism with a luxurious edge. Neutral tones, sleek finishes, and thoughtfully chosen materials create a serene ambiance that reflects the project's refined character. The space is bright, open, and intuitively designed—where architecture, lighting, and layout work in harmony to offer residents and guests a quiet sense of arrival. Experience sophistication without excess and comfort without compromise.