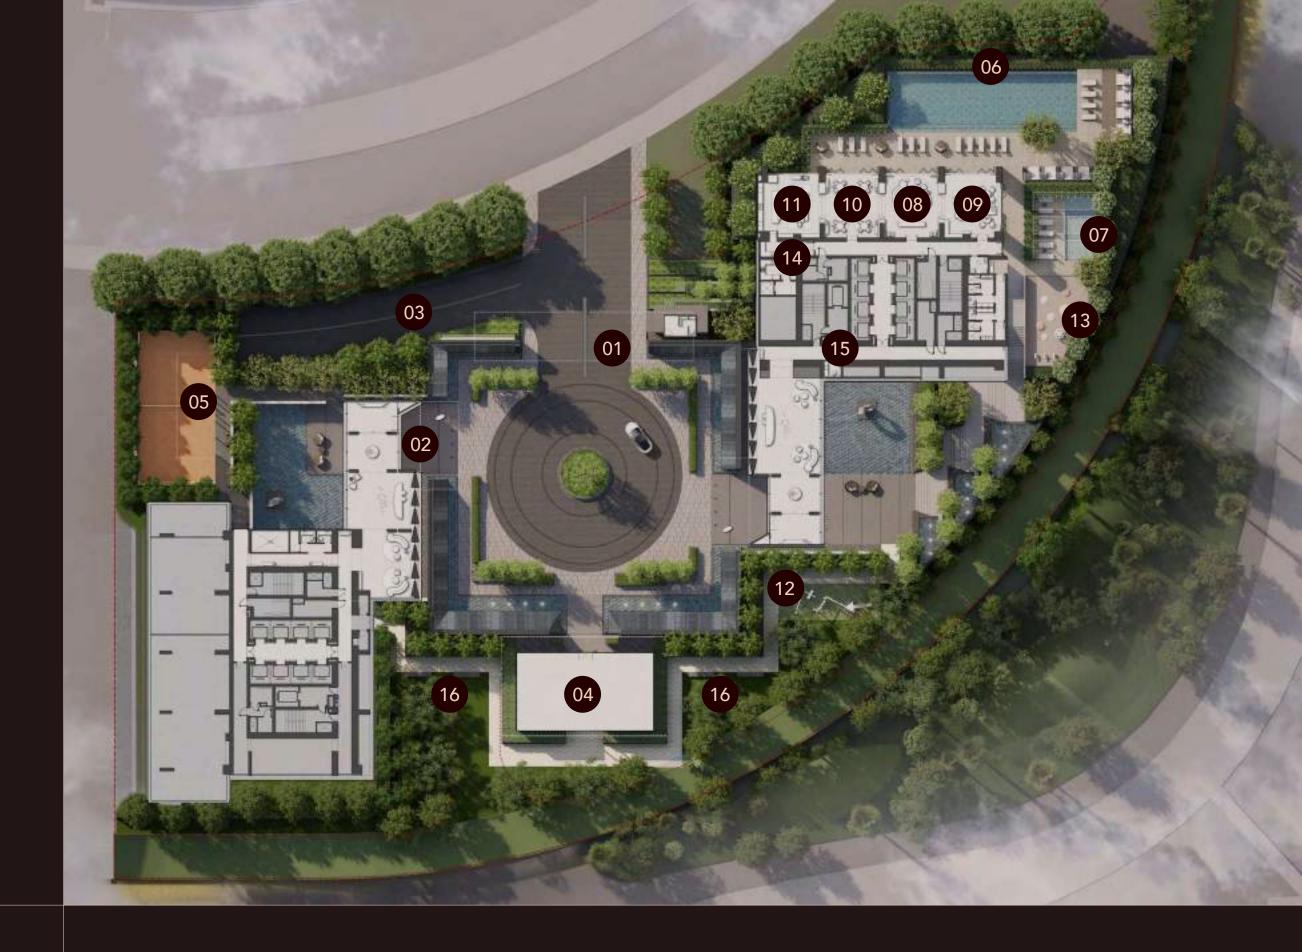

# GARDEN-LEVEL AMENITIES

- 01 ENTRANCE
- 02 ARRIVAL TOWER LOBBY LOUNGE
- 03 CAR PARK ACCESS
- 04 RESTAURANT
- 05 PADEL COURT
- 06 ADULTS POOL
- 07 KIDS' POOL
- 08 SOCIAL HALL
- 09 MULTI-PURPOSE SPACE
- 10 DINING/EVENT
- 11 OPEN KITCHEN/EVENT
- 12 PLAYGROUND
- 13 SPLASH PLAYGROUND
- 14 BACK-OF-HOUSE ACCESS
- 15 POWDER ROOM
- 16 PET LAWN