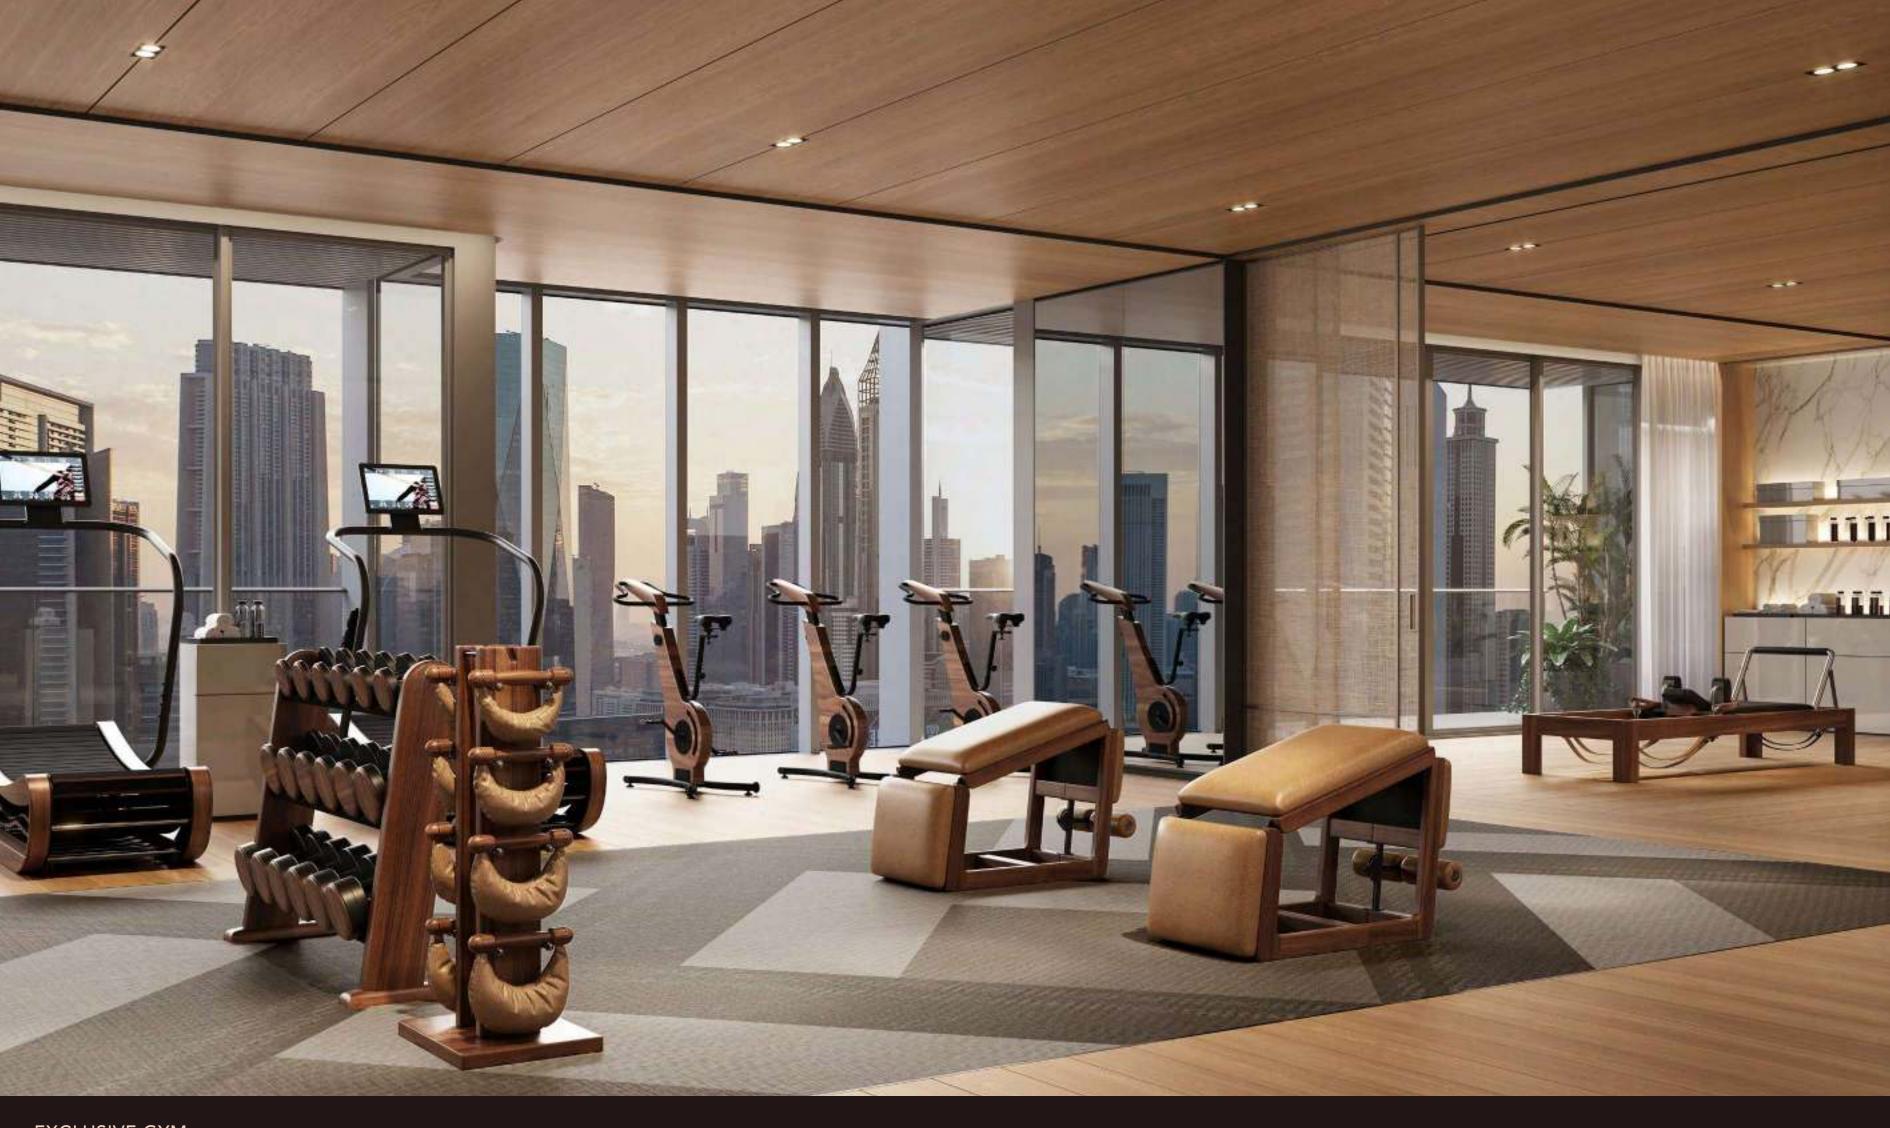

#### WELLNESS CLUB

The wellness club includes spa suites, saunas, and a fully equipped gym, all seamlessly connected to the sky pool and elevated by panoramic views. A dedicated nail studio adds to the offering, while a separate fitness floor ensures enhanced privacy for residents of select three- and four-bedroom homes.