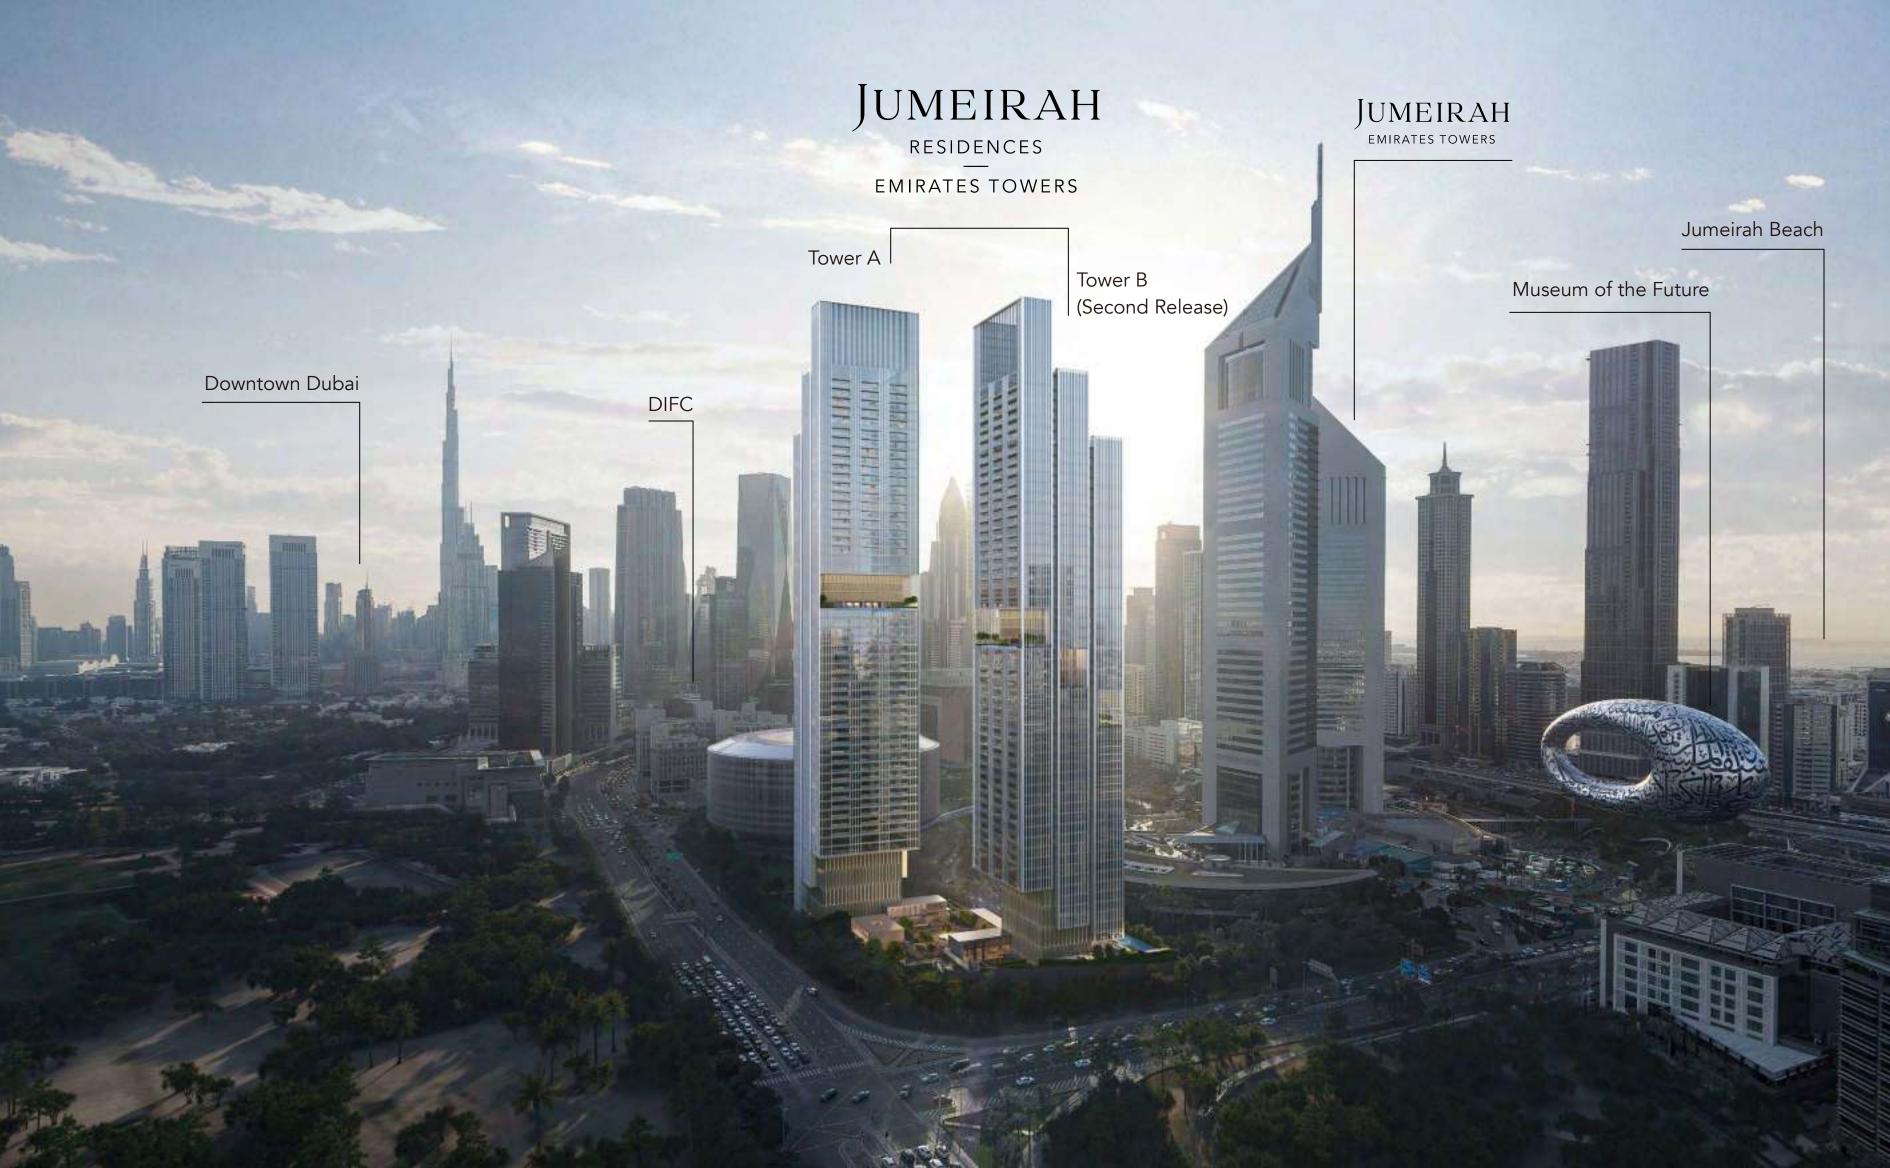

# SUCCESSSLEADSTOONELOCATION

The residences offer seamless access to Sheikh Zayed Road and Al Khail Road, with key destinations such as City Walk, Downtown Dubai, and J1 Beach just minutes away.

Surrounded by landmarks like the Museum of the Future, DIFC, and Jumeirah Emirates Towers, this is more than a prime location. This dynamic district is home to global institutions and international businesses, as well as cultural and lifestyle destinations, including prestigious galleries and world-class dining.

### Dubai Frame

• DIFC

### JUMEIRAH RESIDENCES

EMIRATES TOWERS

• City Walk The Dubai Mall • Burj Khalifa • d3

### THE DESTINATION

### 01 JUMEIRAH RESIDENCES EMIRATES TOWERS

- 02 JUMEIRAH EMIRATES TOWERS
- 03 MUSEUM OF THE FUTURE
- 04 DIFC
- 05 ONE CENTRAL
- 06 METRO STATION
- 07 PEDESTRIAN BRIDGE