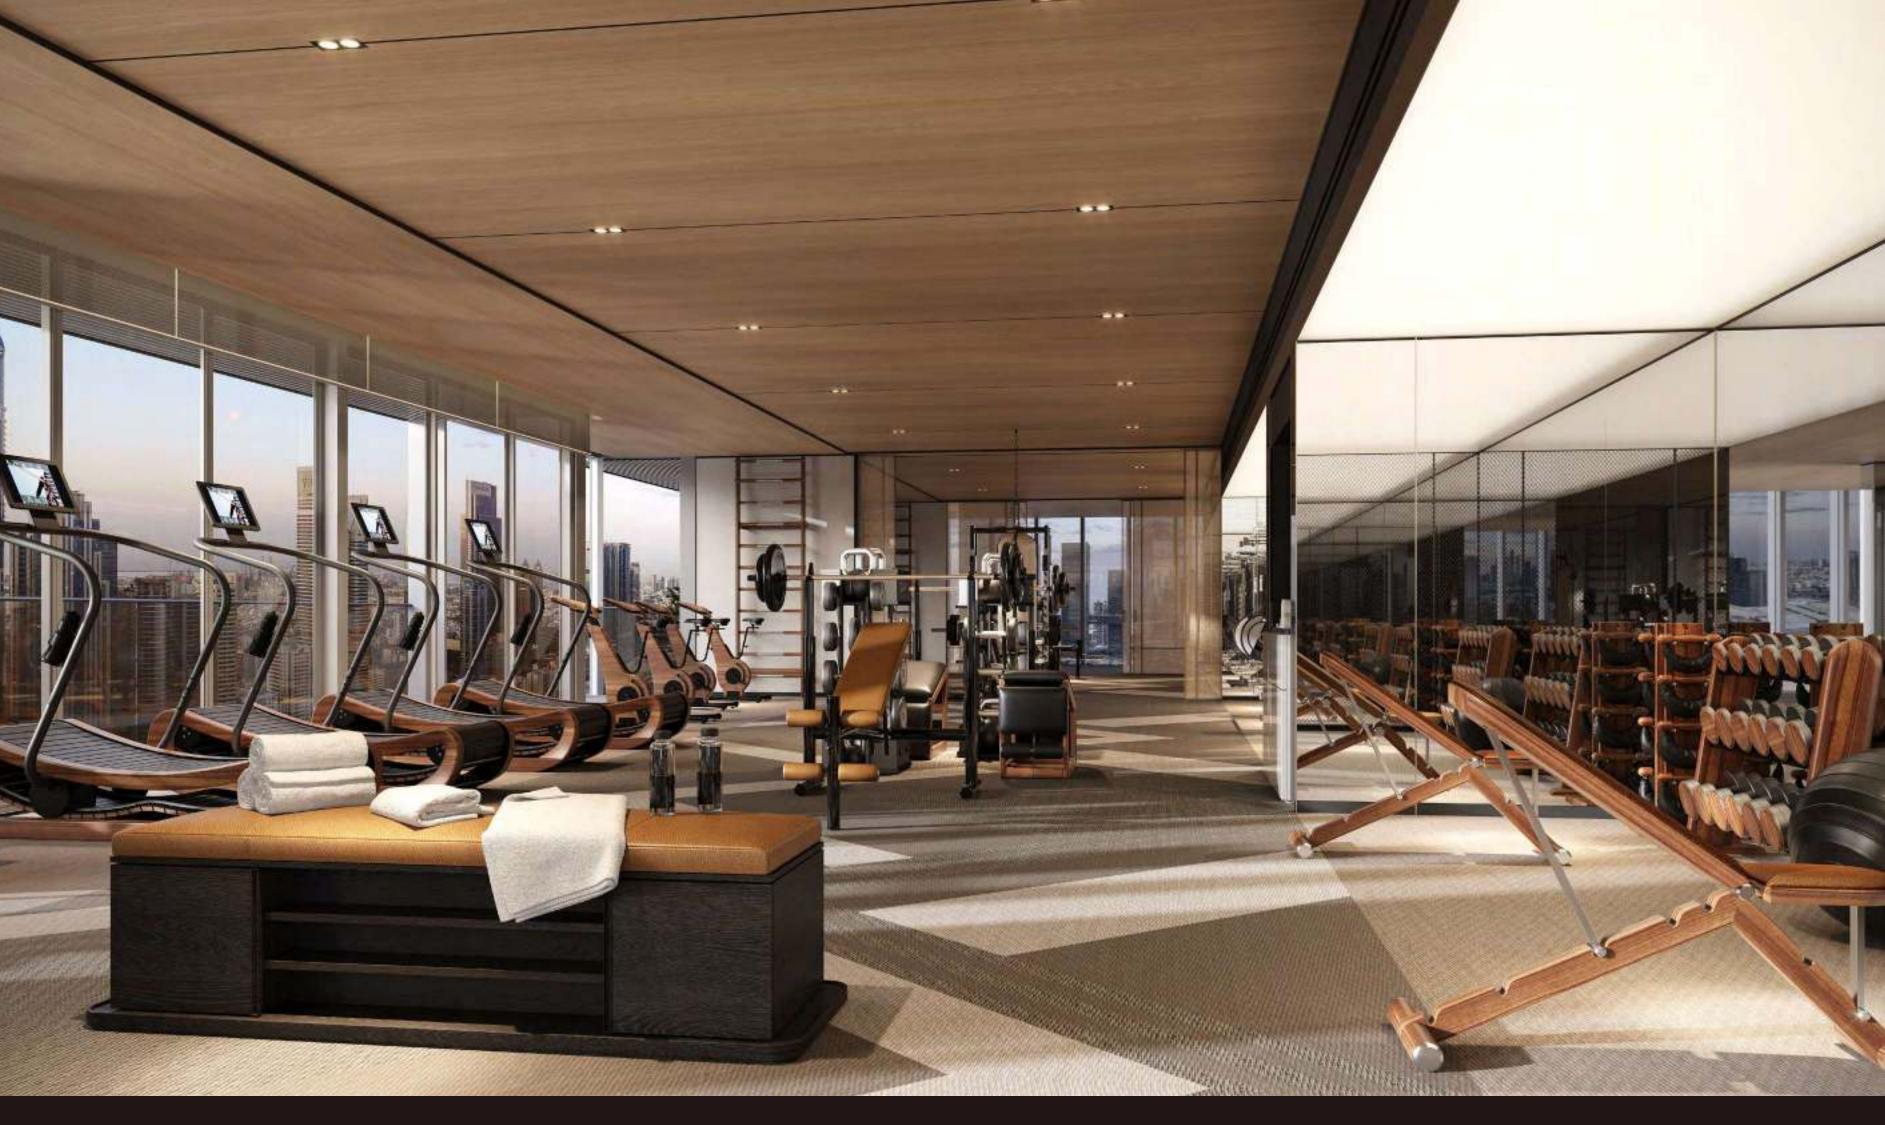

#### WELLNESS CLUB

The wellness club includes spa suites, saunas, and a fully equipped gym, all seamlessly connected to the sky pool and elevated by panoramic views. A dedicated nail studio adds to the offering, while a separate fitness floor ensures enhanced privacy for residents of select three- and four-bedroom homes.