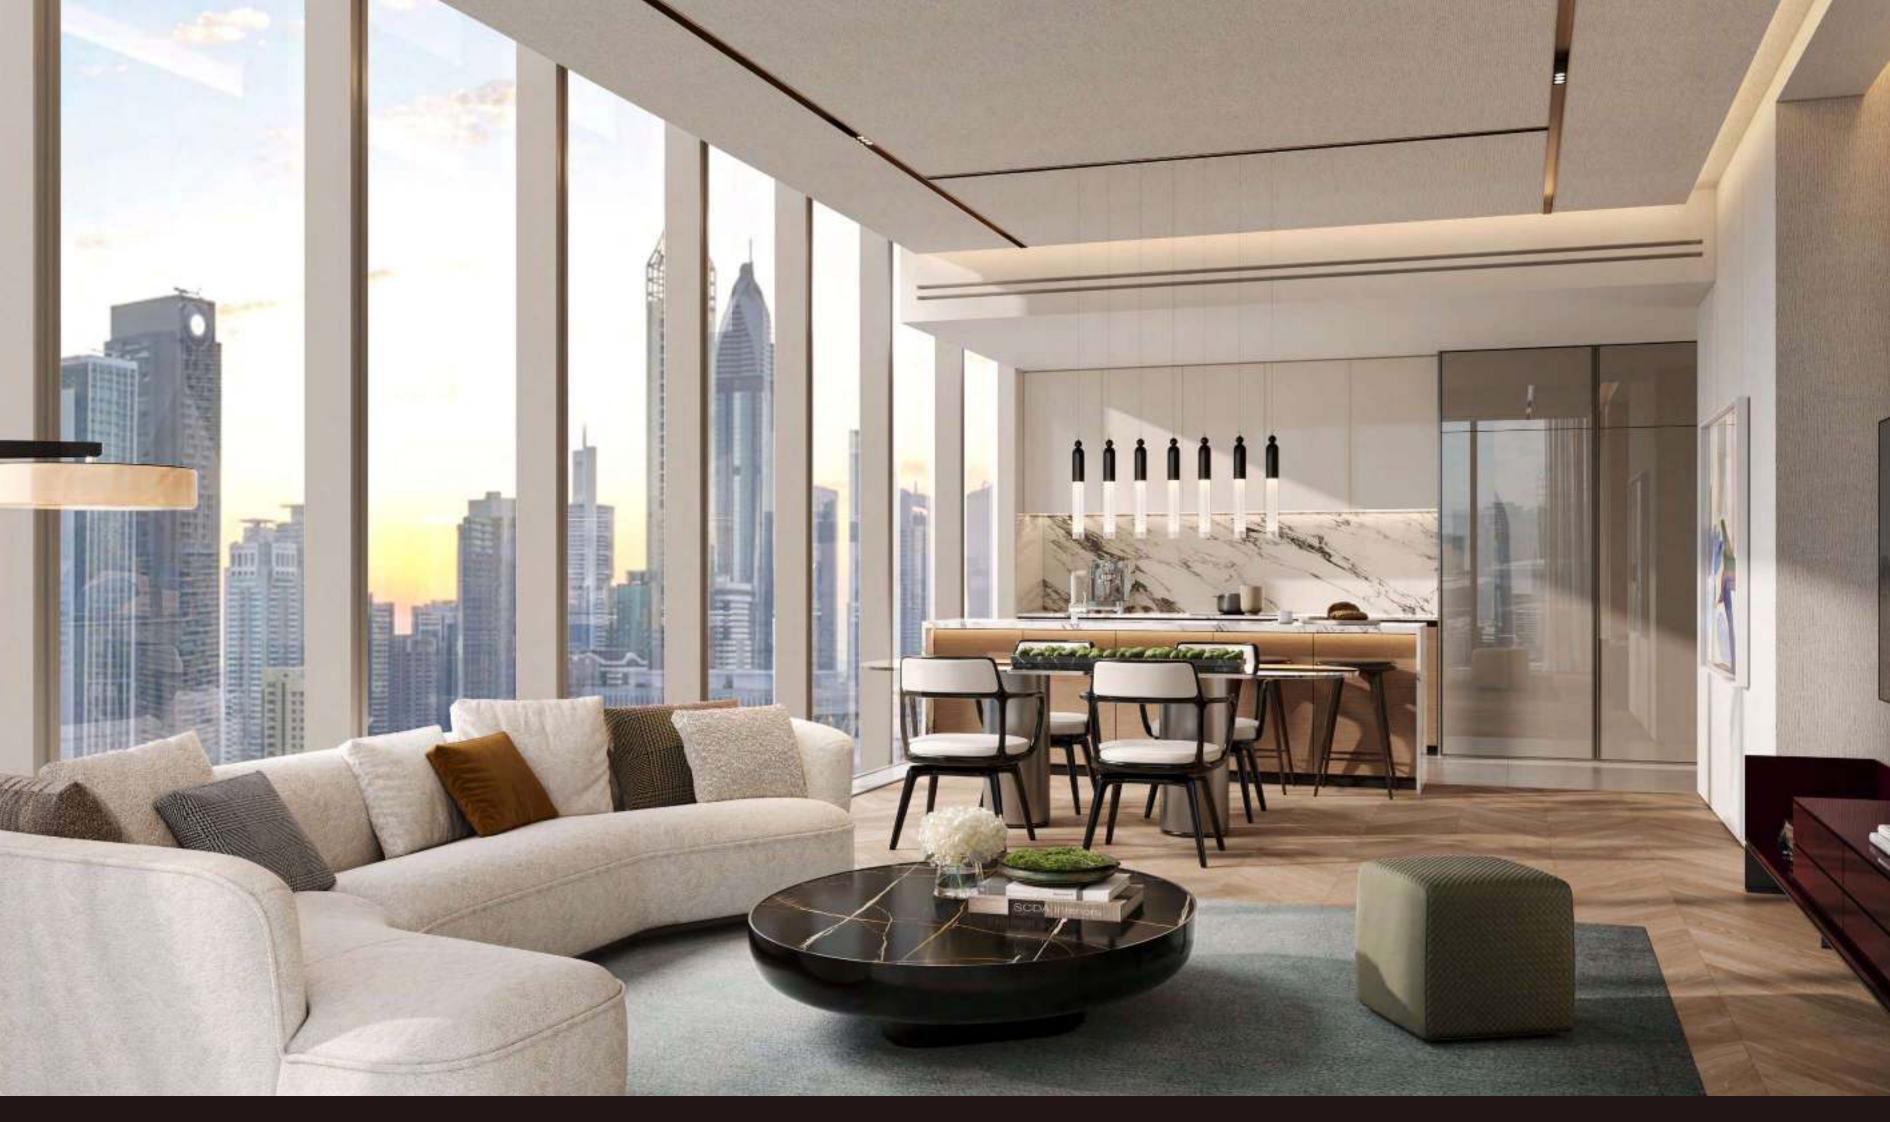

LIVING, DINING & KITCHEN

#### 2 - B E D R O O M R E S I D E N C E S

The two-bedroom residences are designed to balance private retreat and shared living. Spacious living and dining areas flow into a modern, fully equipped kitchen, complete with sophisticated finishes and integrated appliances. The living room features premium materials and clean architectural detailing that set a polished tone throughout.