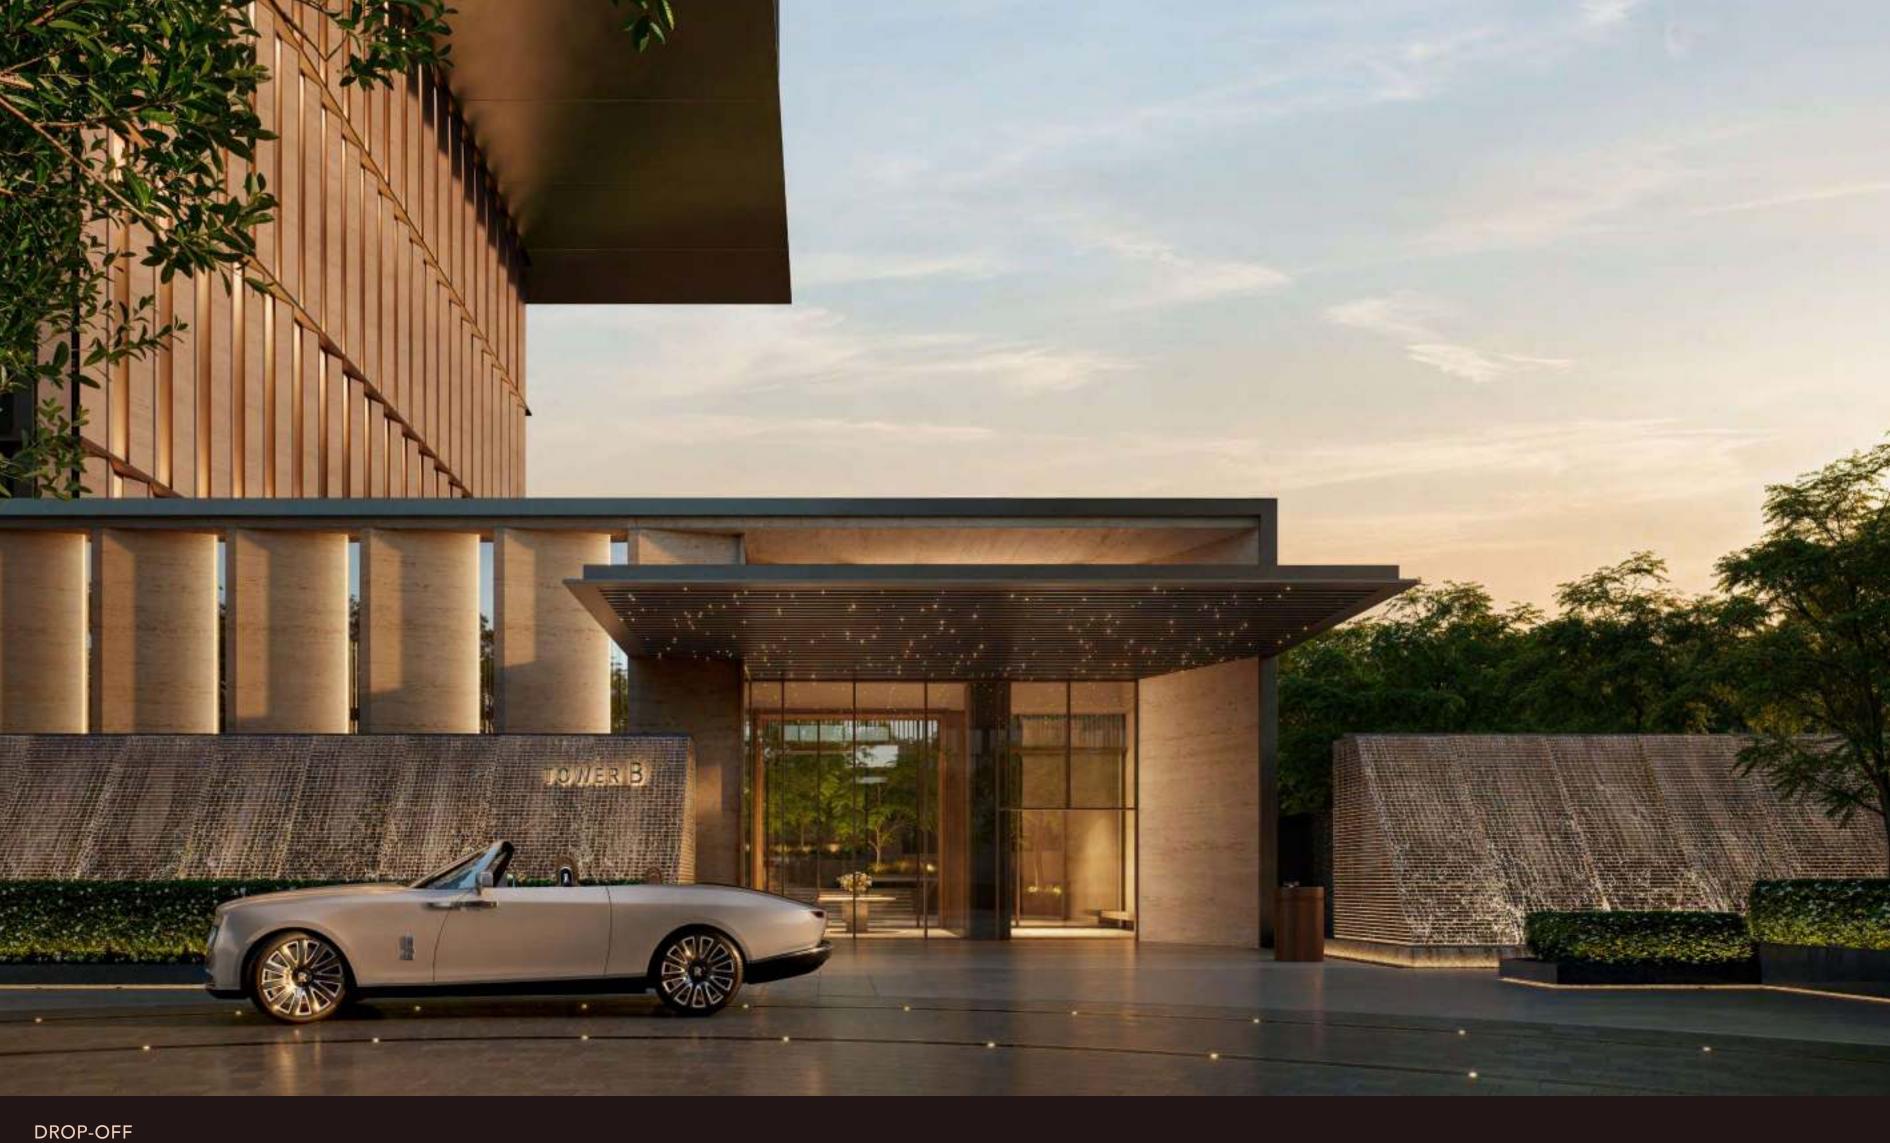

## ARRIVAL

Sheltered beneath a striking cantilever, the arrival zone offers a grand, warm welcome. The private entrance sets a calm, refined tone where the architecture appears to float and time seems to pause.