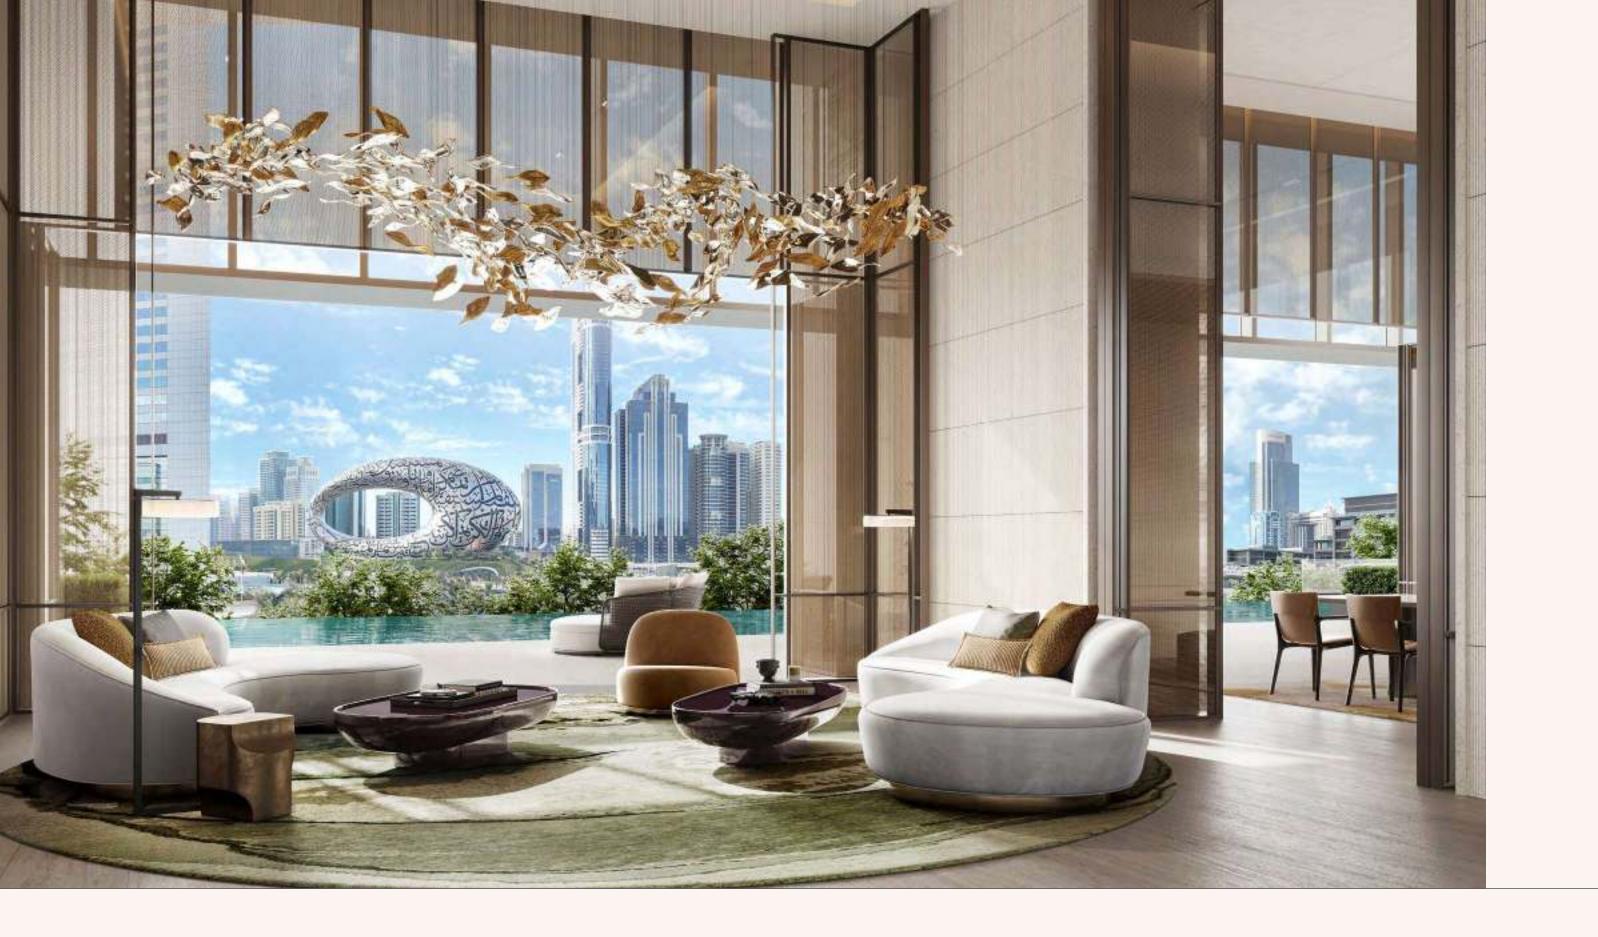

### L O B B Y

A sense of grandeur greets you the moment you arrive. The double-height lobby, tranquil garden courtyard, and elegant lounge set the tone for a lifestyle shaped by refinement.

### A PALETTE COMPOSED FOR ELEGANCE

A thoughtfully curated palette defines each space with quiet sophistication. The interior design exudes warmth, with caramel-toned accents, premium marble, and understated wood finishes adding depth and subtle richness. Clean lines shape the architectural flow, while fluted glass details introduce a sense of lightness and texture. A tone-on-tone foundation, grounded by a refined mix of stone and timber, creates a perfect balance.