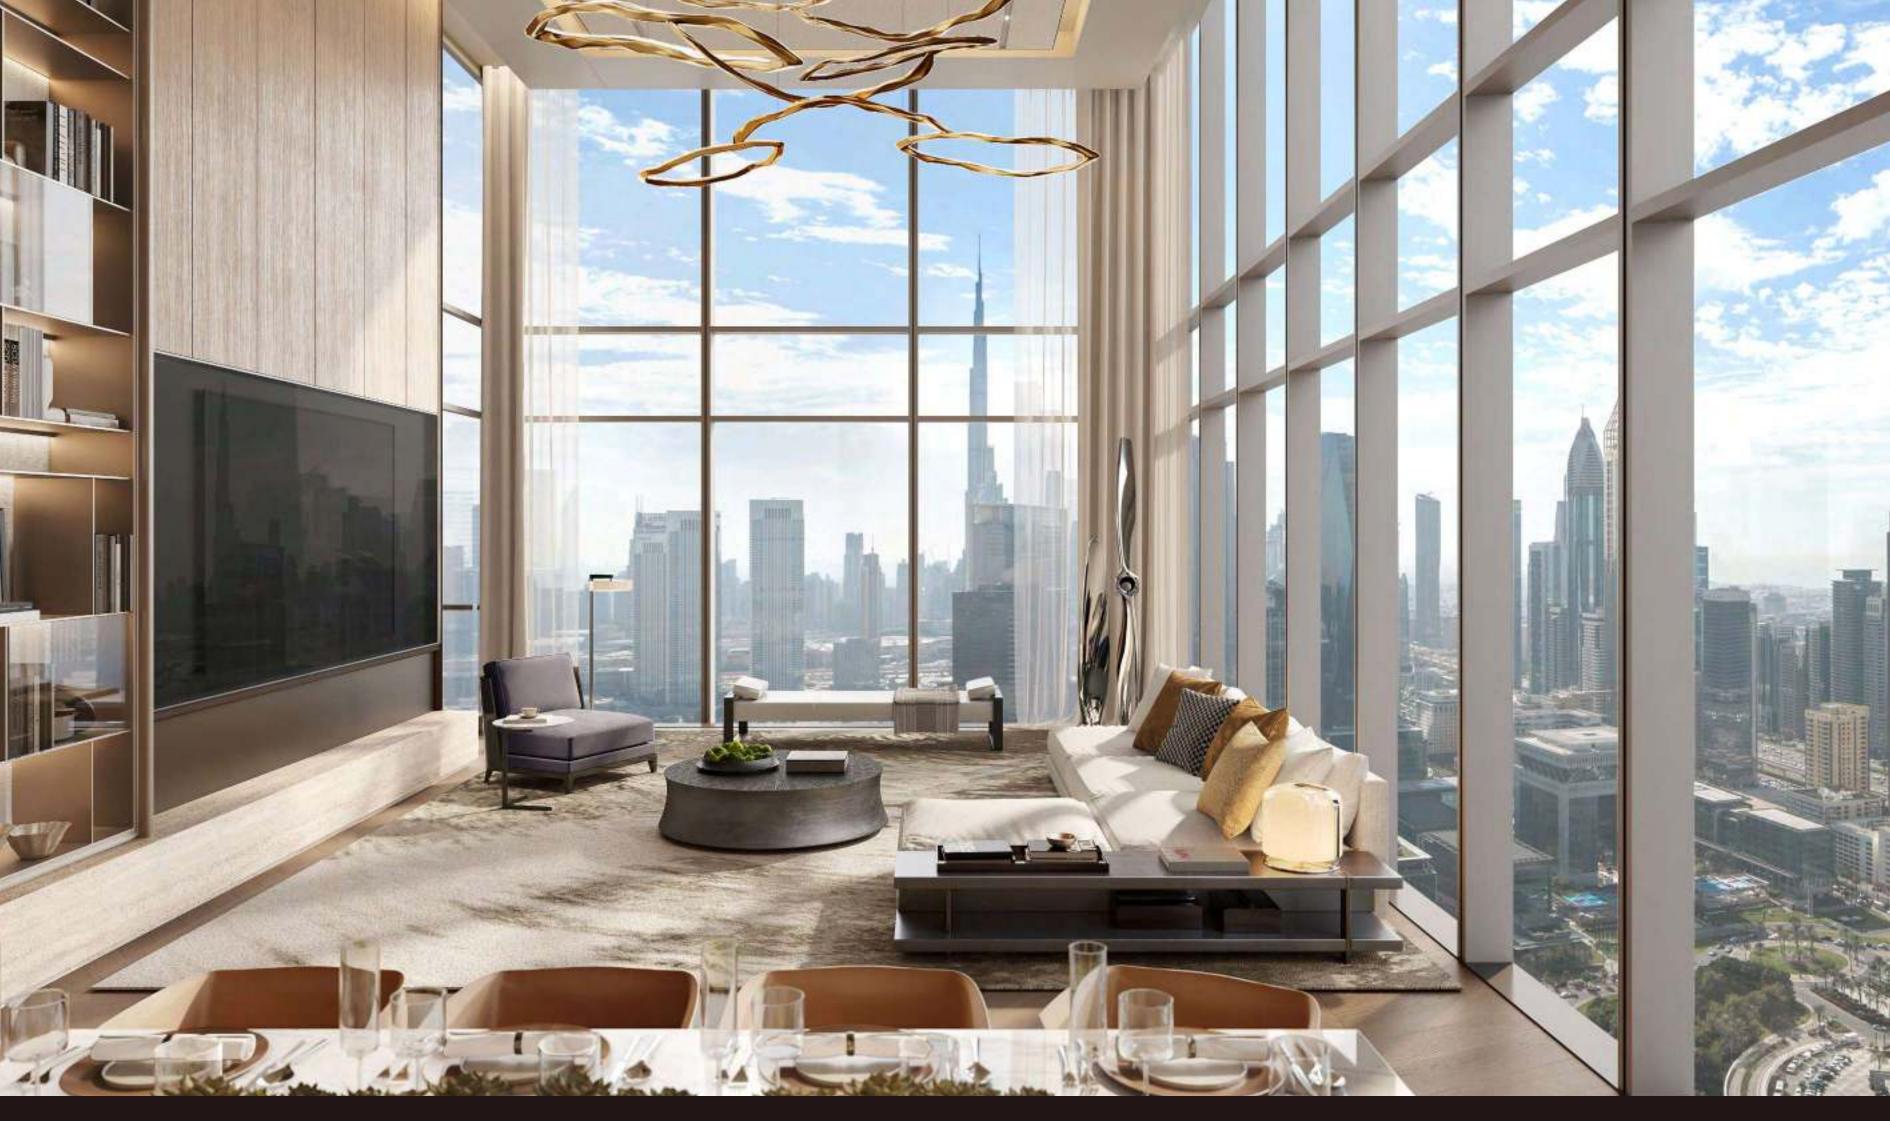

## 3 - B E D R O O MR E S I D E N C E S

The three-bedroom residences speak to a life of elevated sophistication. Expansive living and kitchen areas are framed by soaring double-height ceilings and wrapped in floor-to-ceiling glass, capturing uninterrupted views of the city skyline. The master bedroom features a walk-in closet, spacious balcony and a private sanctuary that invites rest and restoration. Elegant bathrooms, accented with timeless fixtures and natural textures, offer a sense of calm and comfort.

LIVING, DINING & KITCHEN

LIVING ROOM

MASTER BEDROOM

MASTER BATHROOM