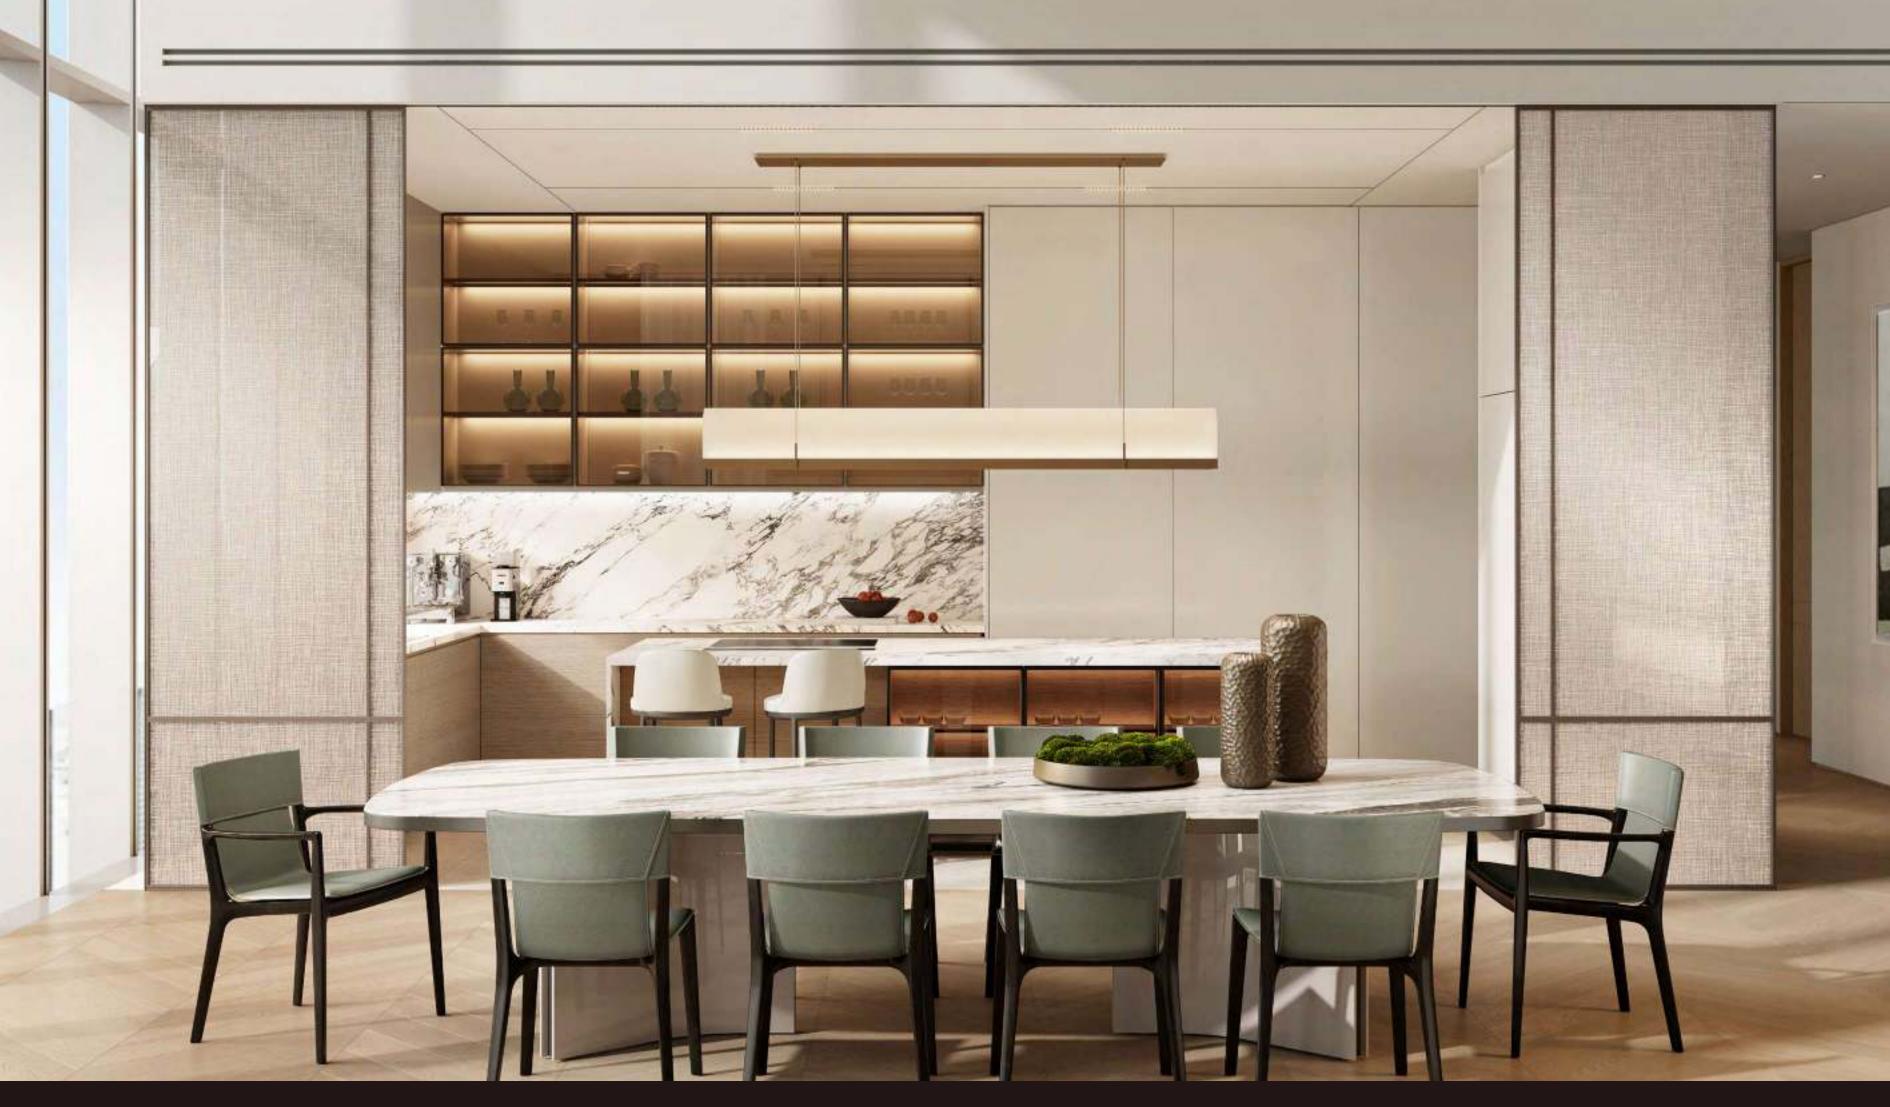

LIVING, DINING & KITCHEN

#### 2 - B E D R O O M R E S I D E N C E S

The two-bedroom residences are designed to balance private retreat and shared living. Spacious living and dining areas flow into a modern, fully equipped kitchen, complete with sophisticated finishes and integrated appliances. The living room features premium materials and clean architectural detailing that set a polished tone throughout.

LIVING & DINING ROOM

LIVING ROOM