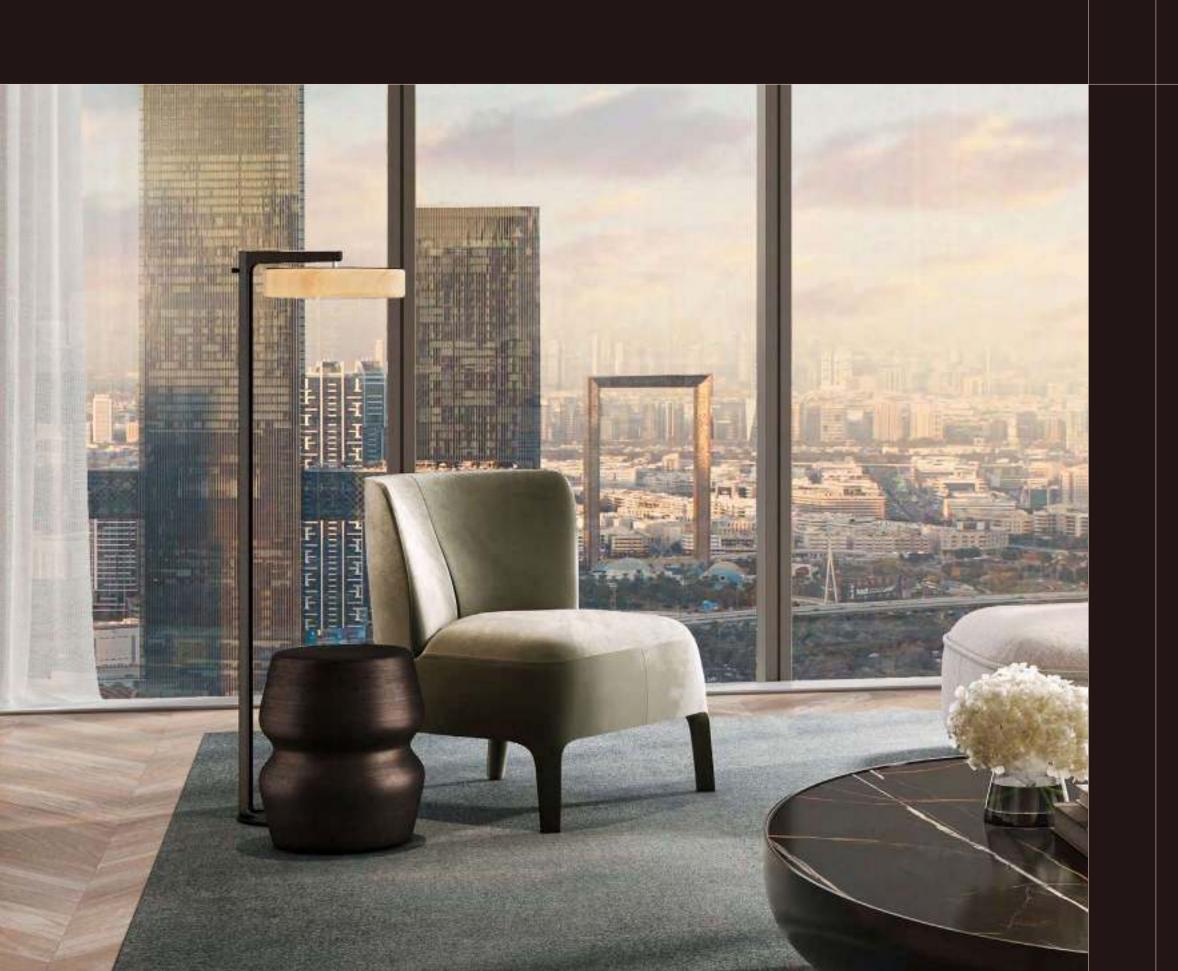

## 3 - B E D R O O MR E S I D E N C E S

The three-bedroom residences speak to a life of elevated sophistication. Expansive living and kitchen areas are framed by soaring double-height ceilings and wrapped in floor-to-ceiling glass, capturing uninterrupted views of the city skyline. The master bedroom features a walk-in closet, spacious balcony and a private sanctuary that invites rest and restoration. Elegant bathrooms, accented with timeless fixtures and natural textures, offer a sense of calm and comfort.

LIVING, DINING & KITCHEN

LIVING ROOM

MASTER BEDROOM

MASTER BATHROOM