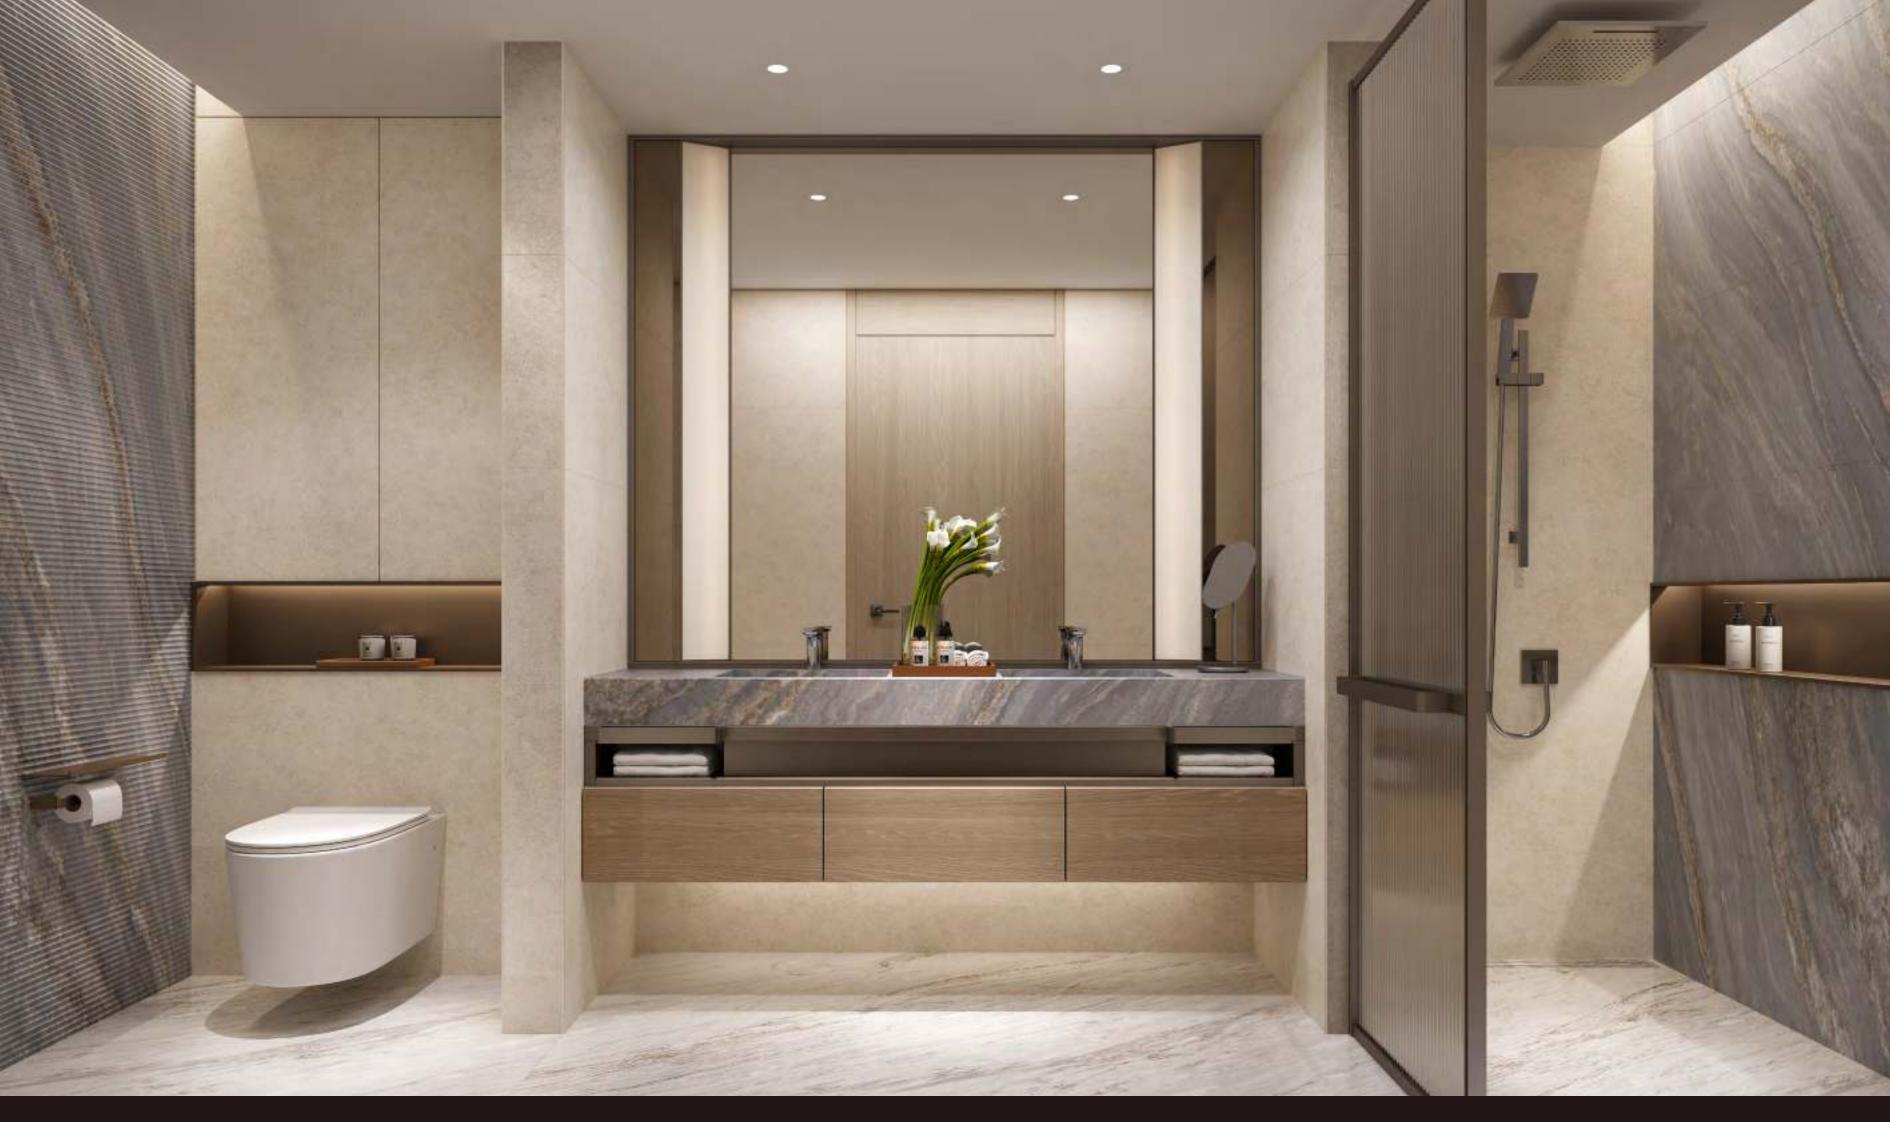

## 3 - B E D R O O MR E S I D E N C E S

The three-bedroom residences speak to a life of elevated sophistication. Expansive living and kitchen areas are framed by soaring double-height ceilings and wrapped in floor-to-ceiling glass, capturing uninterrupted views of the city skyline. The master bedroom features a walk-in closet, spacious balcony and a private sanctuary that invites rest and restoration. Elegant bathrooms, accented with timeless fixtures and natural textures, offer a sense of calm and comfort.

LIVING, DINING & KITCHEN

LIVING ROOM

MASTER BEDROOM

MASTER BATHROOM