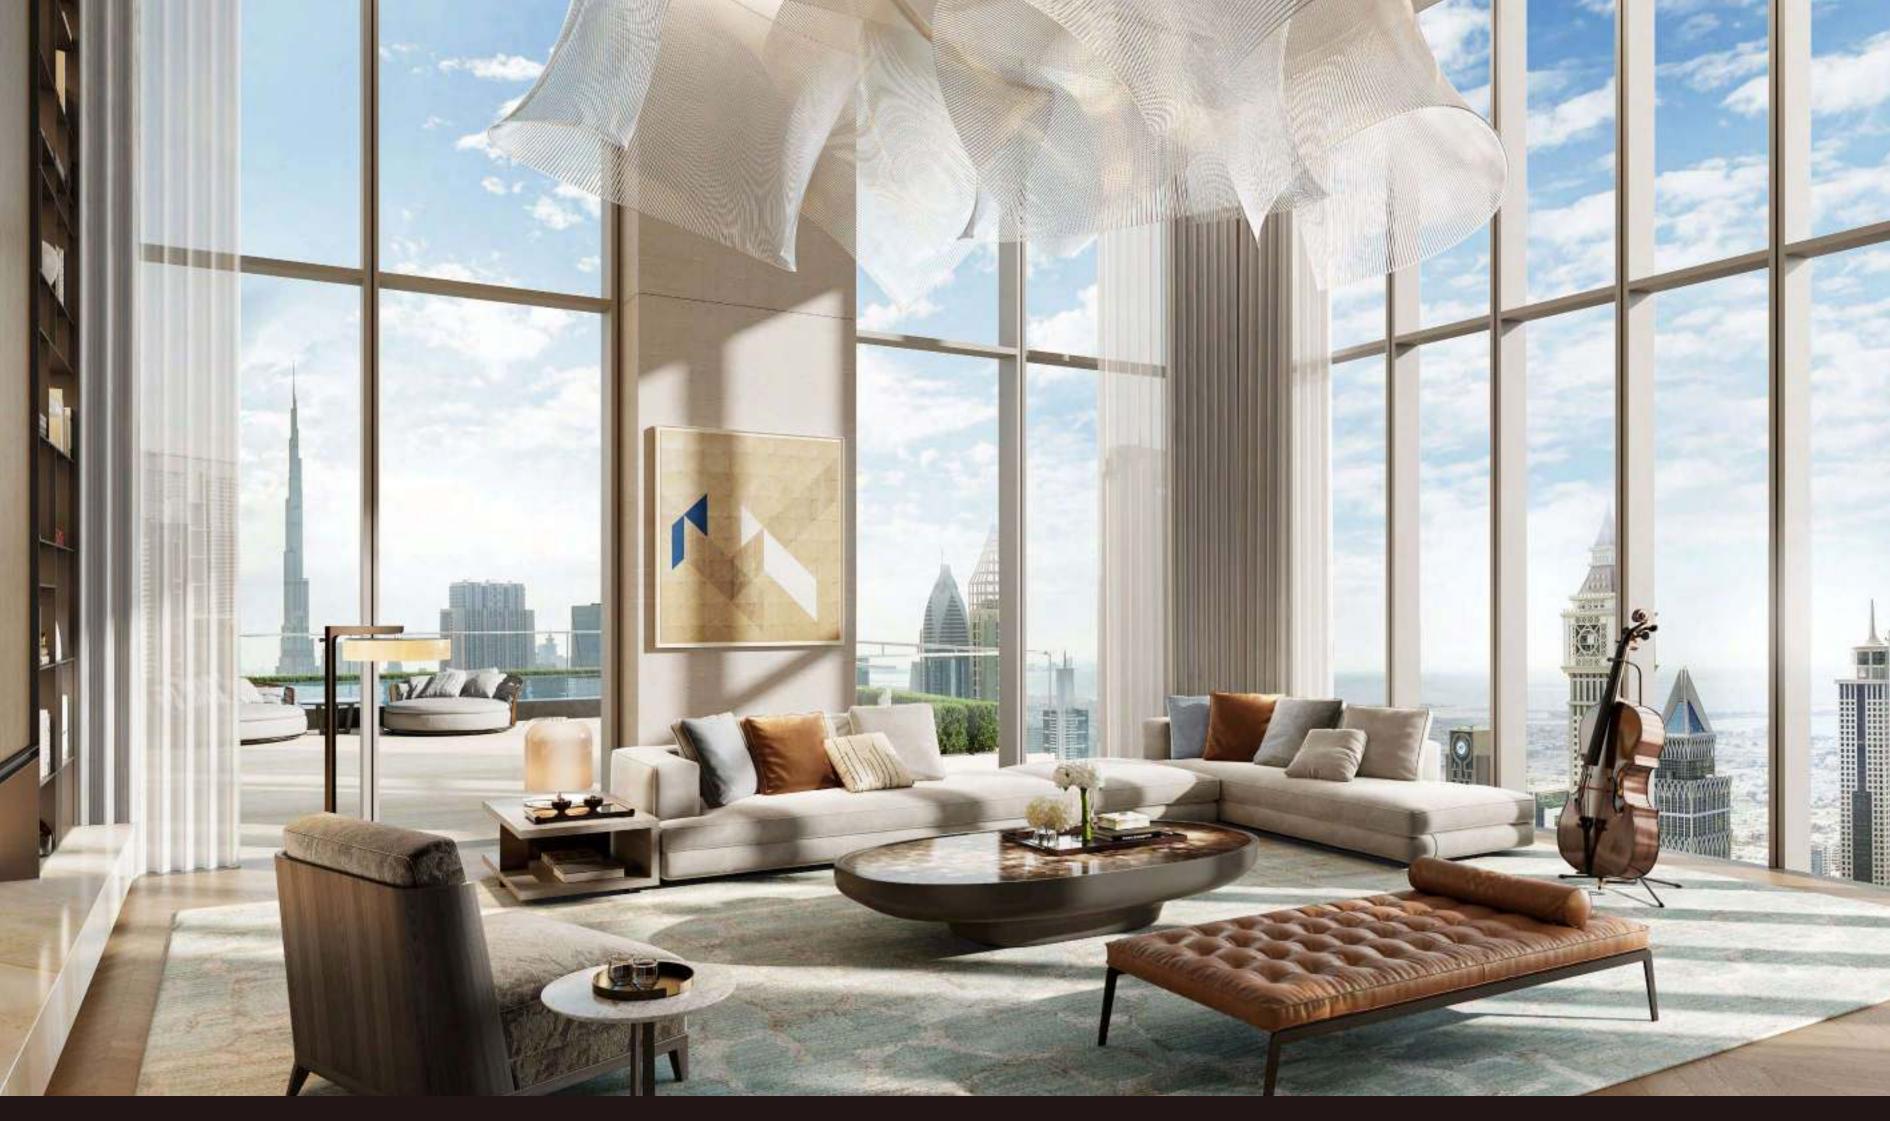

## 3 - B E D R O O MR E S I D E N C E S

The three-bedroom residences speak to a life of elevated sophistication. Expansive living and kitchen areas are framed by soaring double-height ceilings and wrapped in floor-to-ceiling glass, capturing uninterrupted views of the city skyline. The master bedroom features a walk-in closet, spacious balcony and a private sanctuary that invites rest and restoration. Elegant bathrooms, accented with timeless fixtures and natural textures, offer a sense of calm and comfort.

LIVING, DINING & KITCHEN

LIVING ROOM

MASTER BEDROOM

MASTER BATHROOM