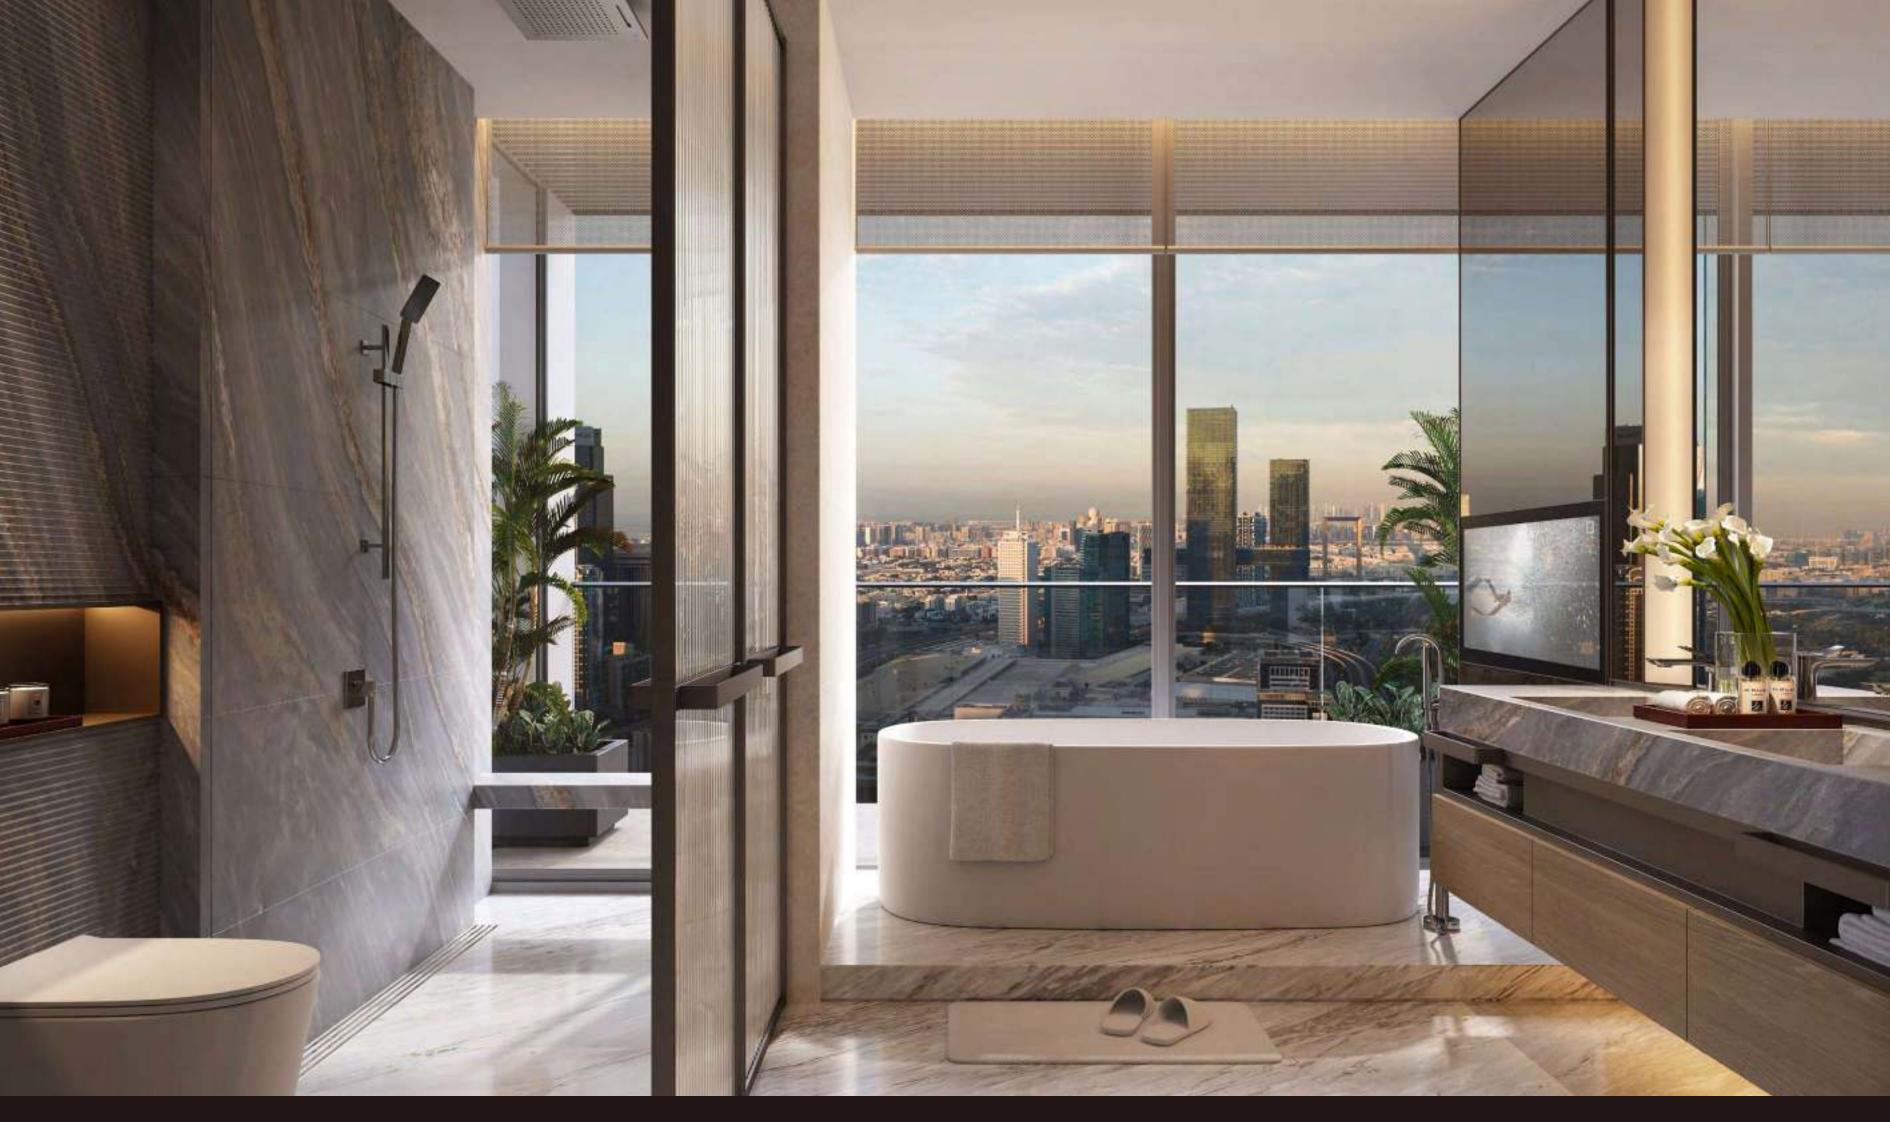

## 3 - B E D R O O MR E S I D E N C E S

The three-bedroom residences speak to a life of elevated sophistication. Expansive living and kitchen areas are framed by soaring double-height ceilings and wrapped in floor-to-ceiling glass, capturing uninterrupted views of the city skyline. The master bedroom features a walk-in closet, spacious balcony and a private sanctuary that invites rest and restoration. Elegant bathrooms, accented with timeless fixtures and natural textures, offer a sense of calm and comfort.

LIVING, DINING & KITCHEN

LIVING ROOM

MASTER BEDROOM

MASTER BATHROOM