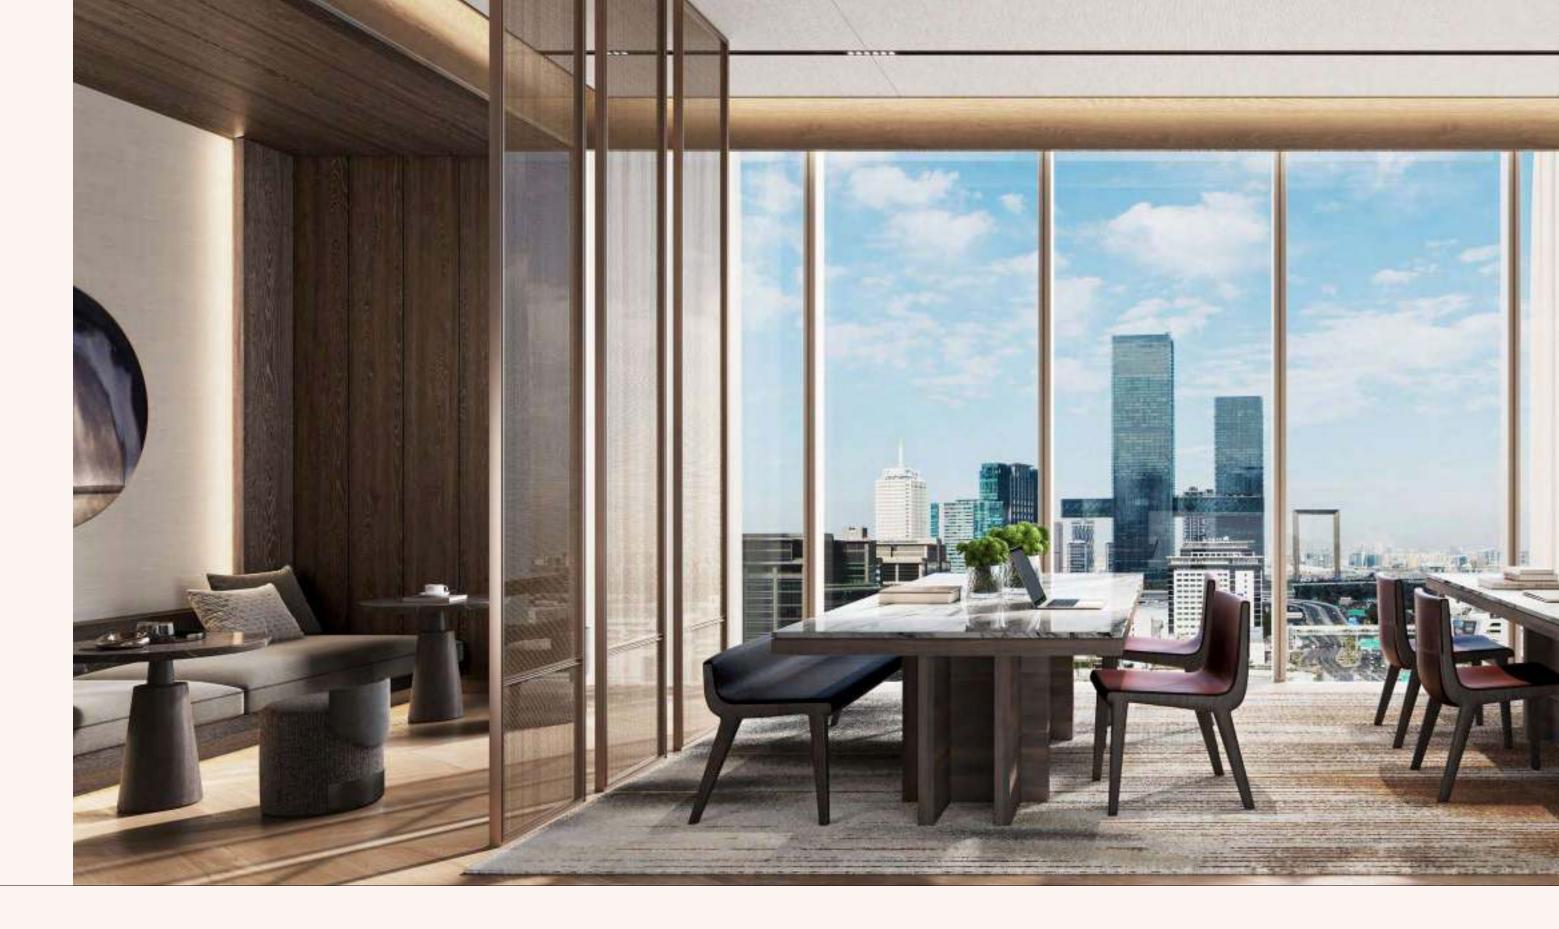

#### CO-WORKING LOUNGE

A dedicated co-working lounge provides room for your ideas to grow. Its professional yet relaxed setting is ideal to seamlessly transition from moment of focus to connecting with like-minded residents.