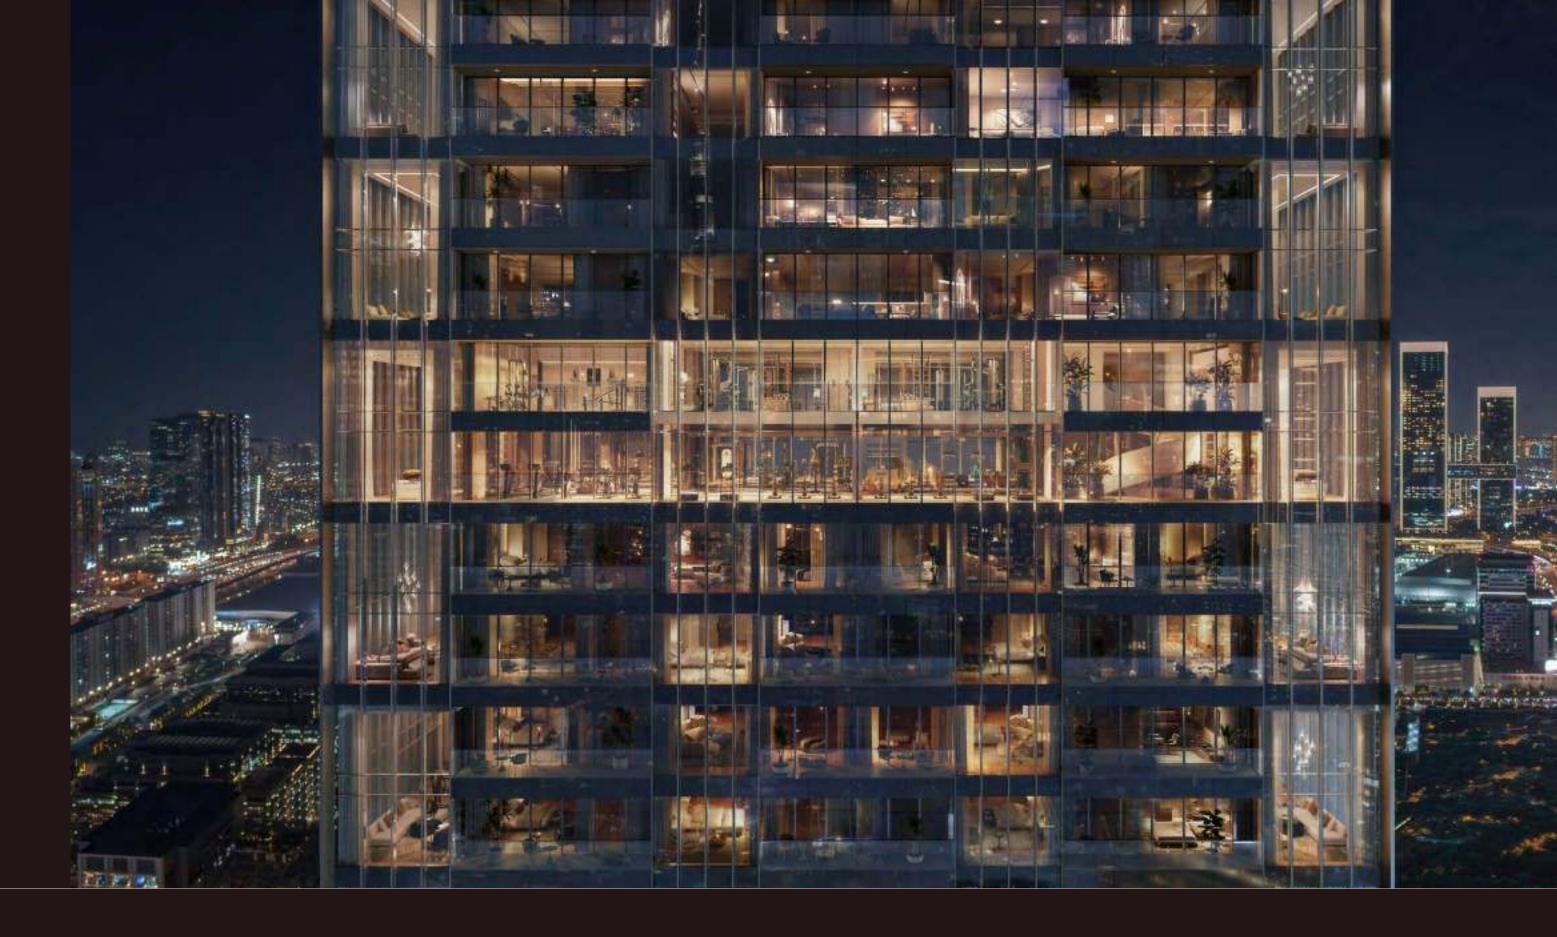

With its cantilevered structure appearing to float, Jumeirah Residences Emirates Towers is a masterful expression of elevation. Distinctive and meticulously crafted, it offers a home for those who seek something truly exceptional.

### A WORLD-R E N O W N E D ARCHITECTURAL S I G N A T U R E

These bespoke residences make a powerful impression on Dubai's evolving skyline. Perched on near-invisible stilts, the architecture achieves a striking balance of form and function, designed to complement and enhance the living experience.

Positioned to frame Dubai's most breathtaking views, from the Downtown skyline to the open sea, the towers are carefully oriented to offer uninterrupted vistas while ensuring complete privacy for every residence.