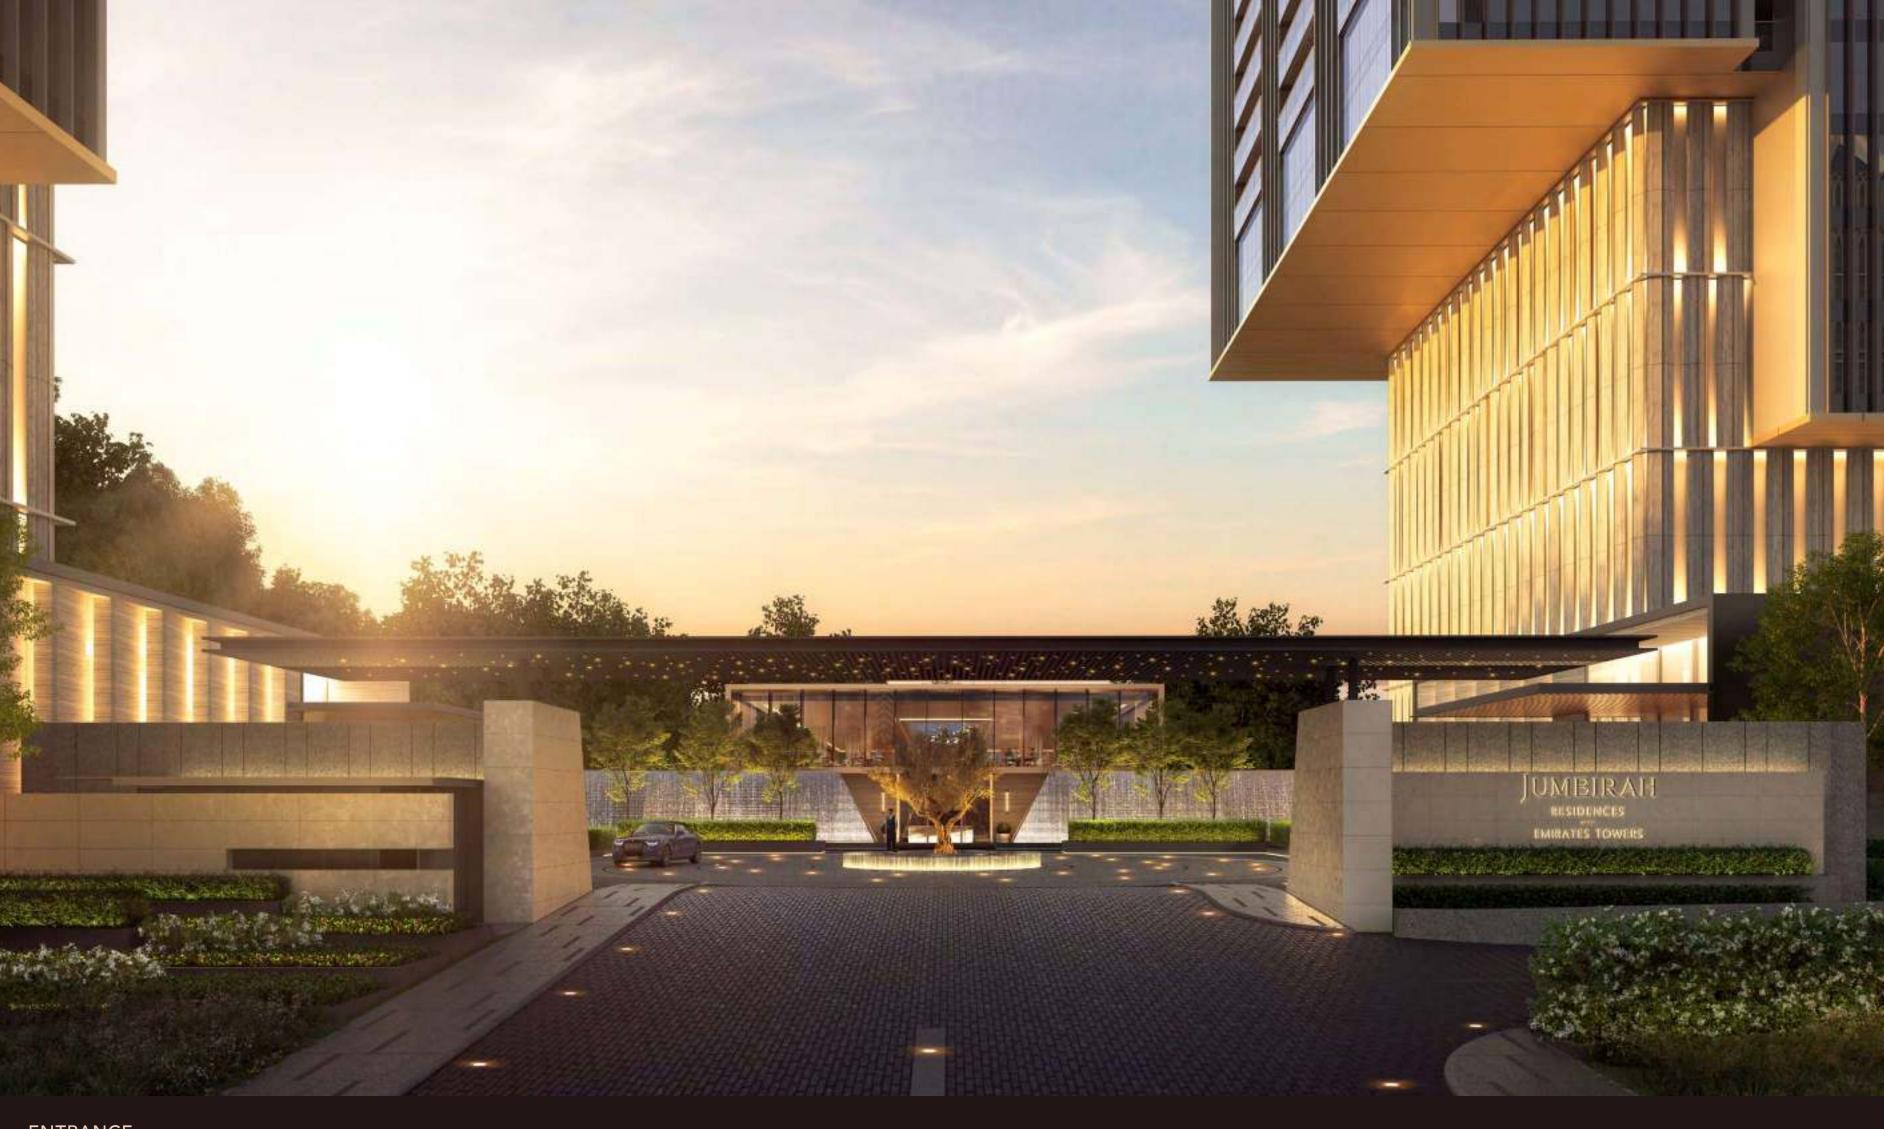

## ARRIVAL

Sheltered beneath a striking cantilever, the arrival zone offers a grand, warm welcome. The private entrance sets a calm, refined tone where the architecture appears to float and time seems to pause.