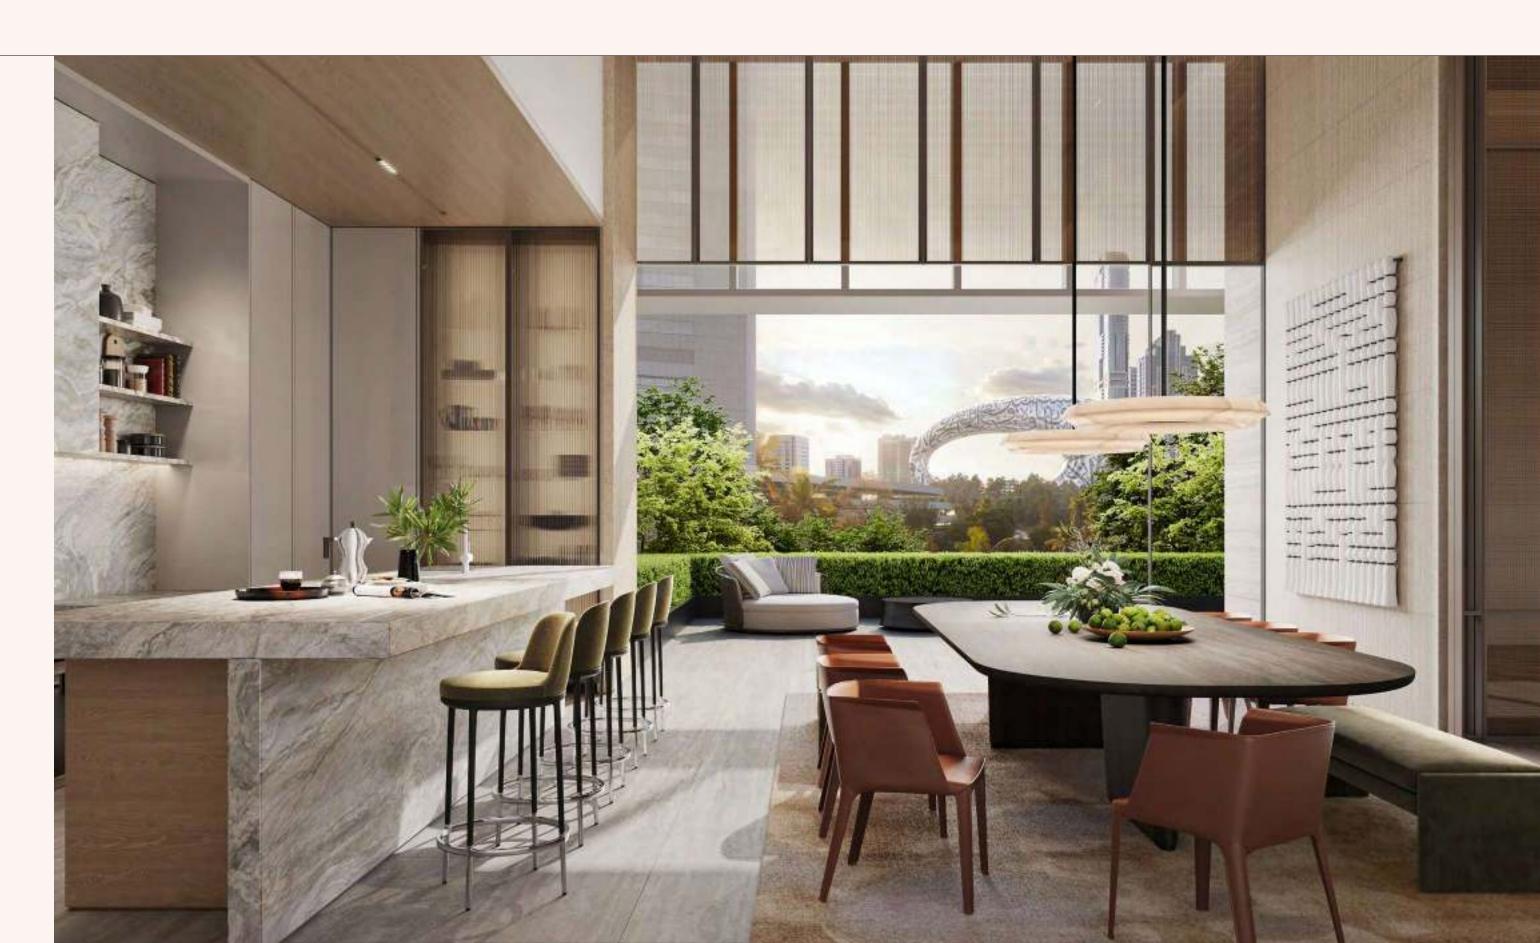

#### 2 - B E D R O O M R E S I D E N C E S

The two-bedroom residences are designed to balance private retreat and shared living. Spacious living and dining areas flow into a modern, fully equipped kitchen, complete with sophisticated finishes and integrated appliances. The living room features premium materials and clean architectural detailing that set a polished tone throughout.

LIVING & DINING ROOM

LIVING ROOM