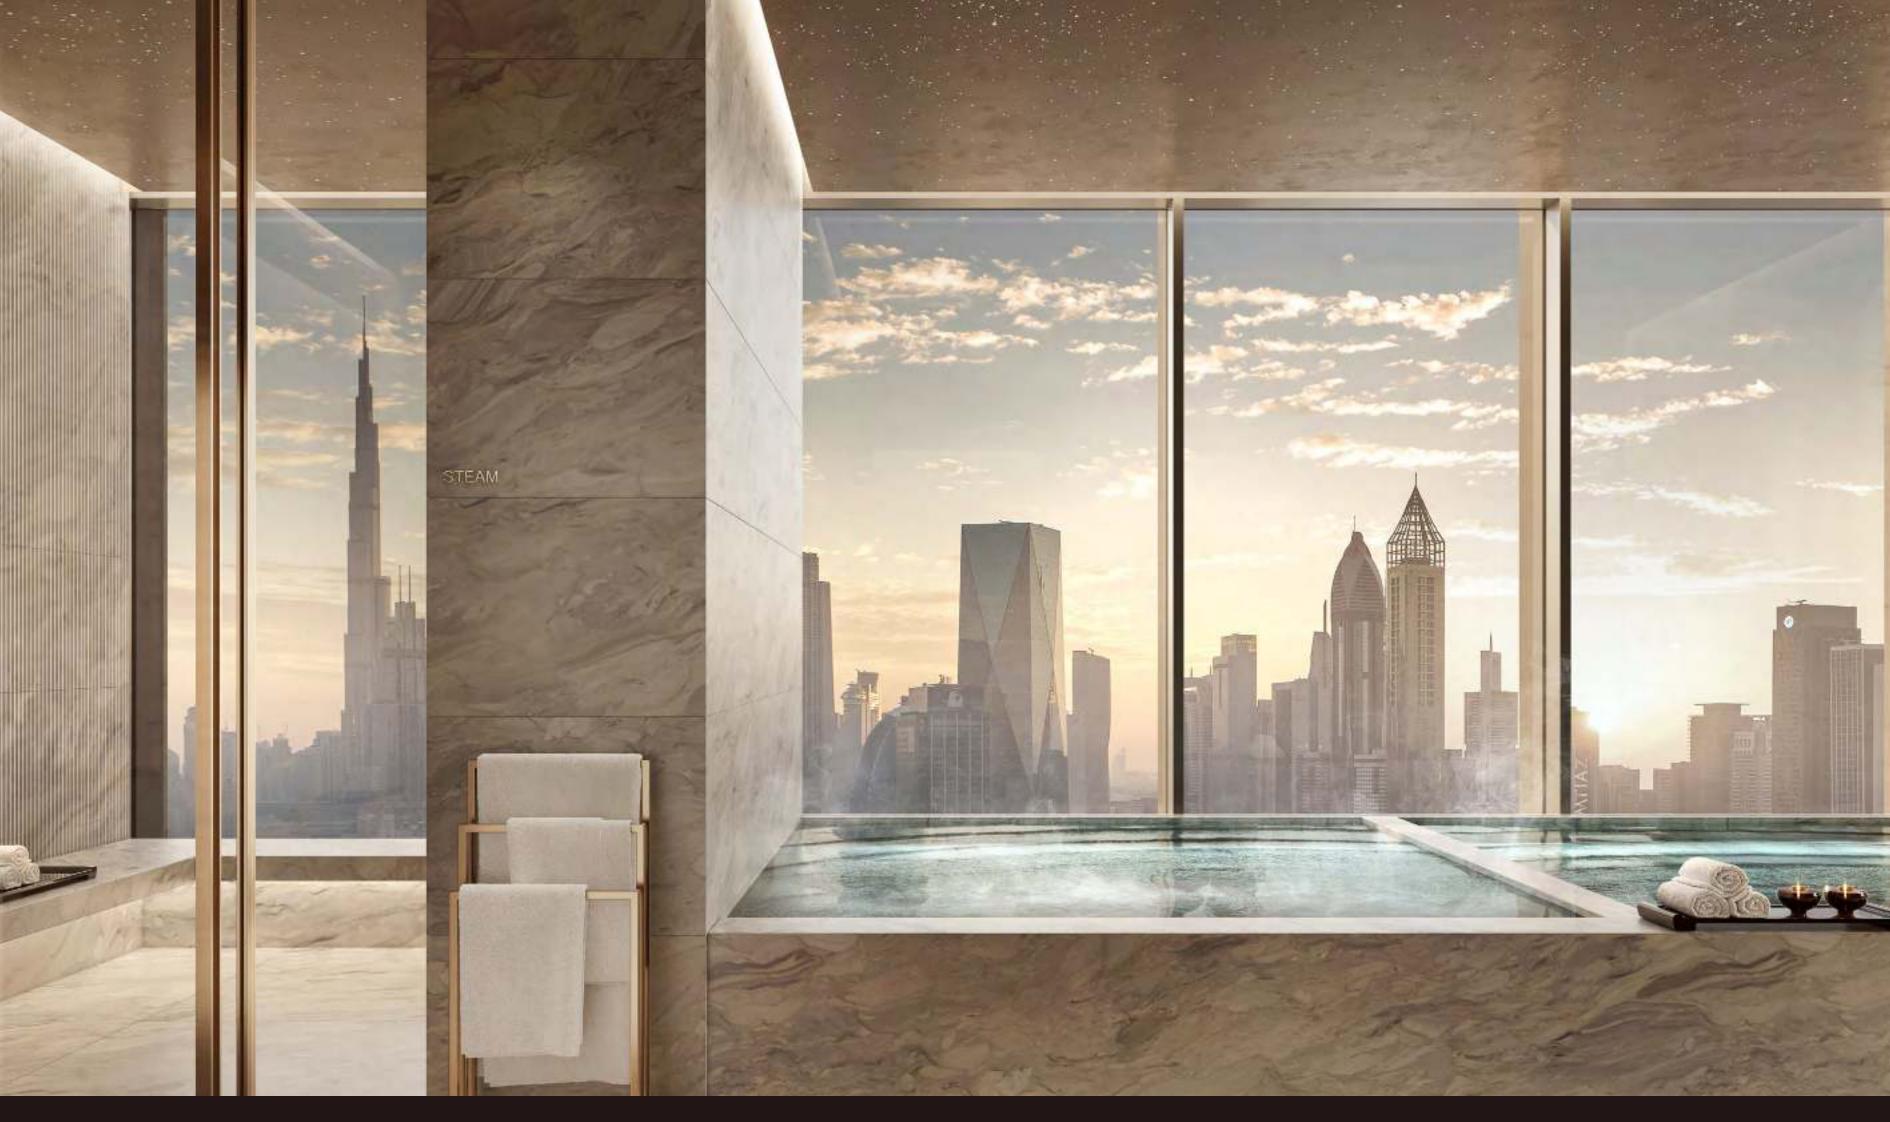

#### WELLNESS CLUB

The wellness club includes spa suites, saunas, and a fully equipped gym, all seamlessly connected to the sky pool and elevated by panoramic views. A dedicated nail studio adds to the offering, while a separate fitness floor ensures enhanced privacy for residents of select three- and four-bedroom homes.

TREATMENT ROOM