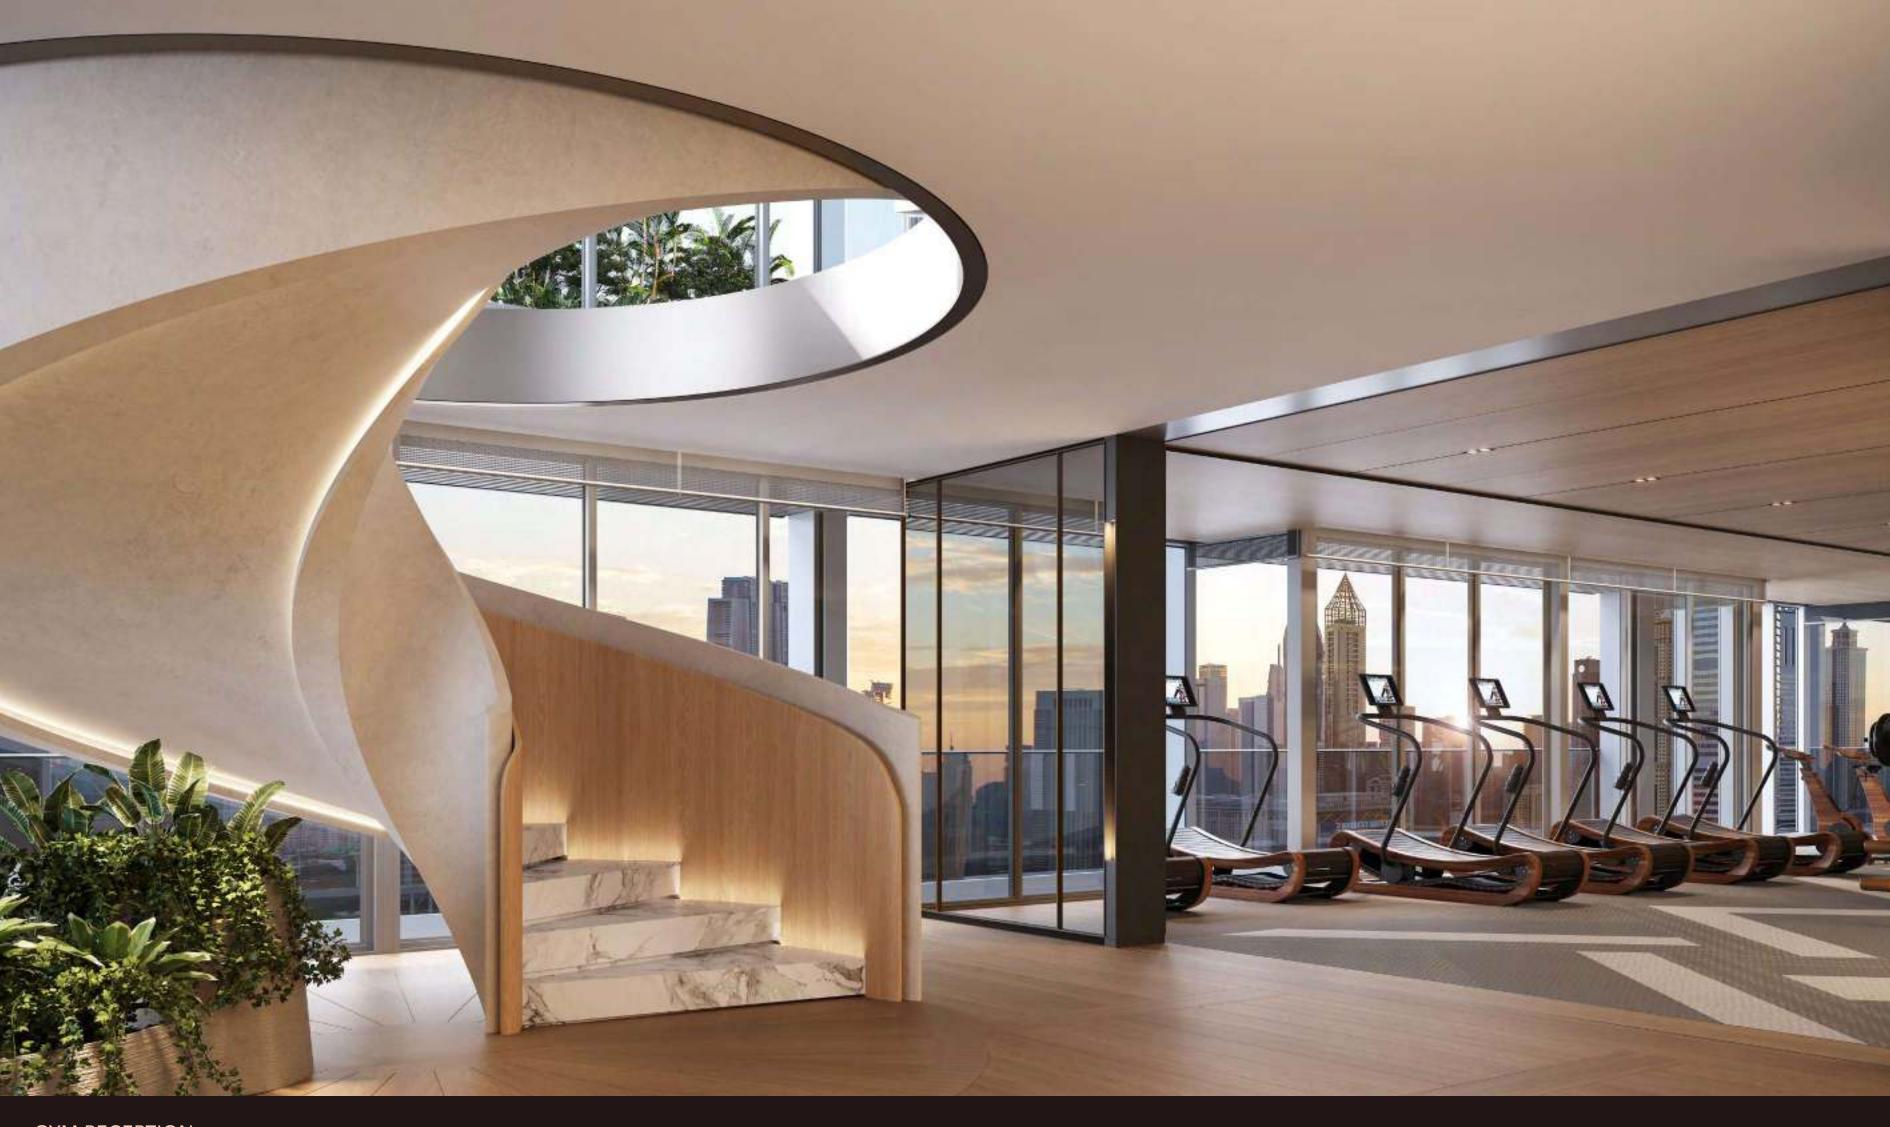

#### WELLNESS CLUB

The wellness club includes spa suites, saunas, and a fully equipped gym, all seamlessly connected to the sky pool and elevated by panoramic views. A dedicated nail studio adds to the offering, while a separate fitness floor ensures enhanced privacy for residents of select three- and four-bedroom homes.

## ARRIVAL

Sheltered beneath a striking cantilever, the arrival zone offers a grand, warm welcome. The private entrance sets a calm, refined tone where the architecture appears to float and time seems to pause.