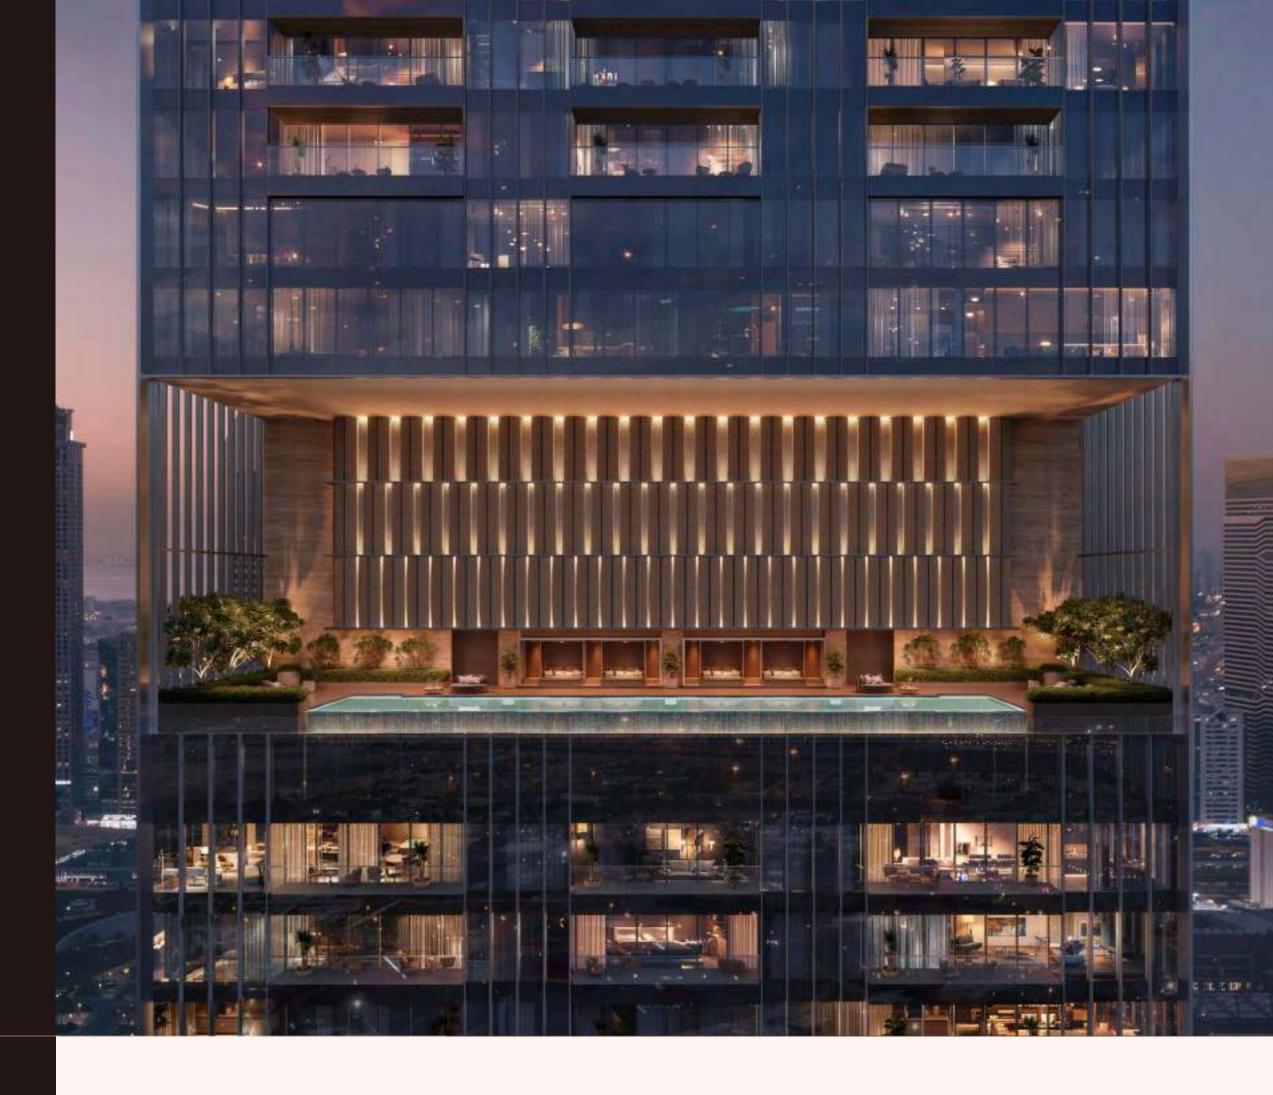

At the top, three exclusive sky terraces elevate daily life with an adultsonly infinity pool, panoramic garden lounges, and a dramatic open-air event terrace — all floating above the city.

With projects in over 80 cities worldwide, their vision balances sculptural form, refined craft and deep environmental care.

#### SKY AMENITIES

S K Y P O O L

Suspended high above the city, the adults-only infinity pool and terrace offer panoramic views in every direction. Sunlit daybeds, private cabanas, and an inviting poolside lounge create a space that elevates both mind and mood. For added ease, a dedicated toddlers' club on the same level provides a safe, playful environment just steps away.

#### SKY TERRACE

Host gatherings framed by skyline views in this intimate setting suspended above the city. The private sky terrace offers the perfect blend of exclusivity and dramatic perspective. Lounge seating, water features, and curated greenery create a natural rhythm, completing the sense of escape.

#### WELLNESS CLUB

The wellness club includes spa suites, saunas, and a fully equipped gym, all seamlessly connected to the sky pool and elevated by panoramic views. A dedicated nail studio adds to the offering, while a separate fitness floor ensures enhanced privacy for residents of select three- and four-bedroom homes.