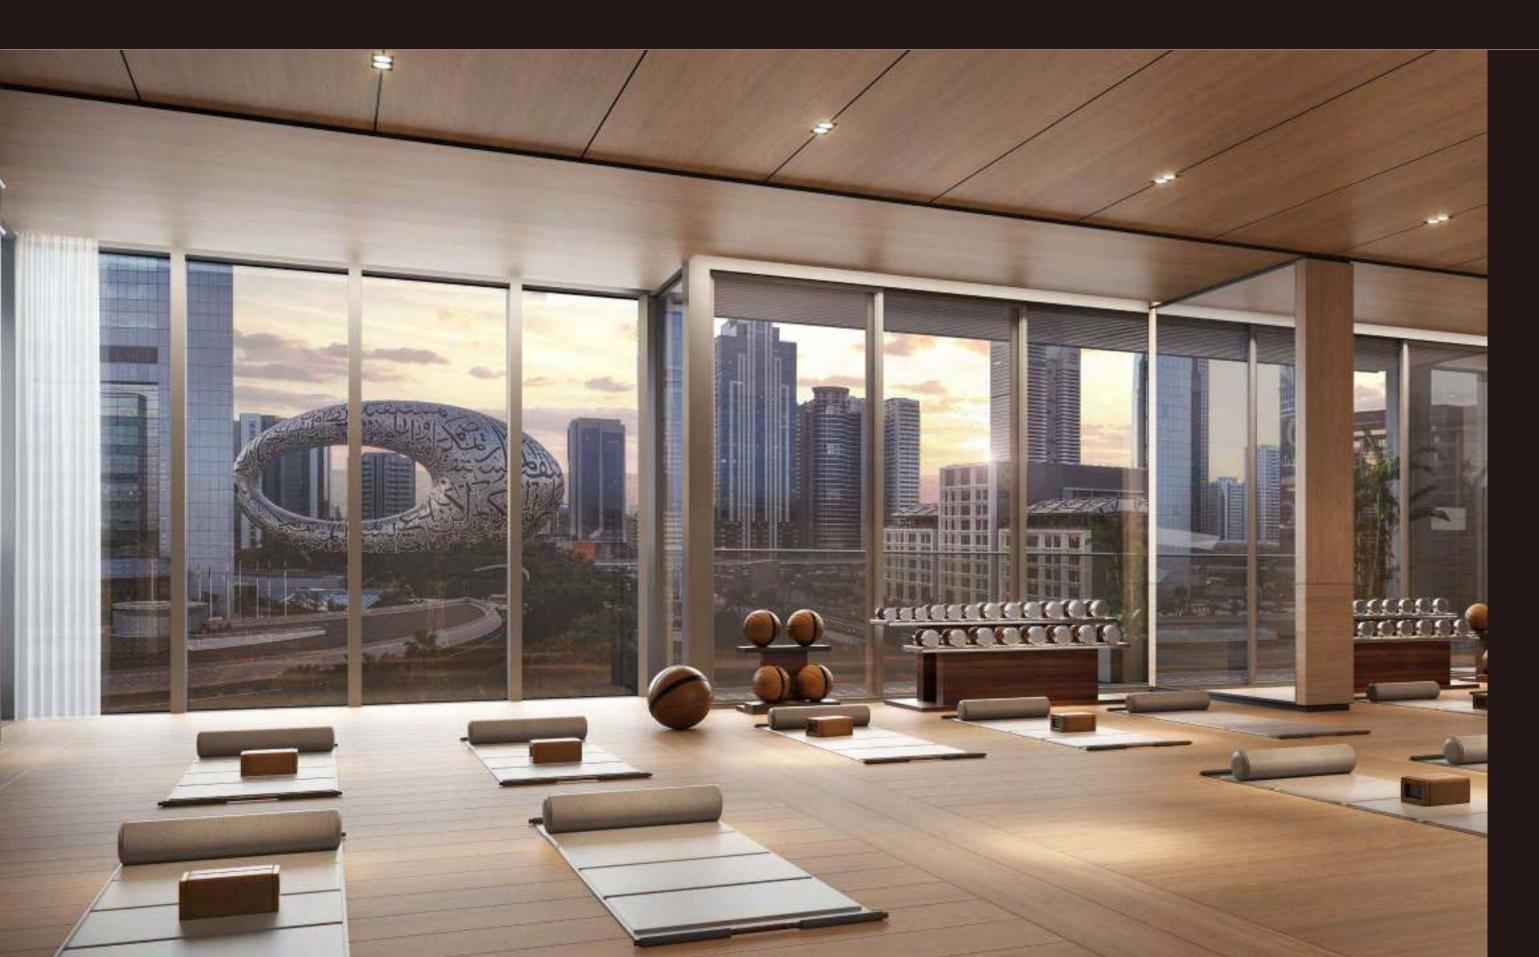

### YOGA & SPINNING STUDIO

The dedicated yoga and spinning studio overlooks the Museum of the Future, bringing light, movement, and inspiration into every session.