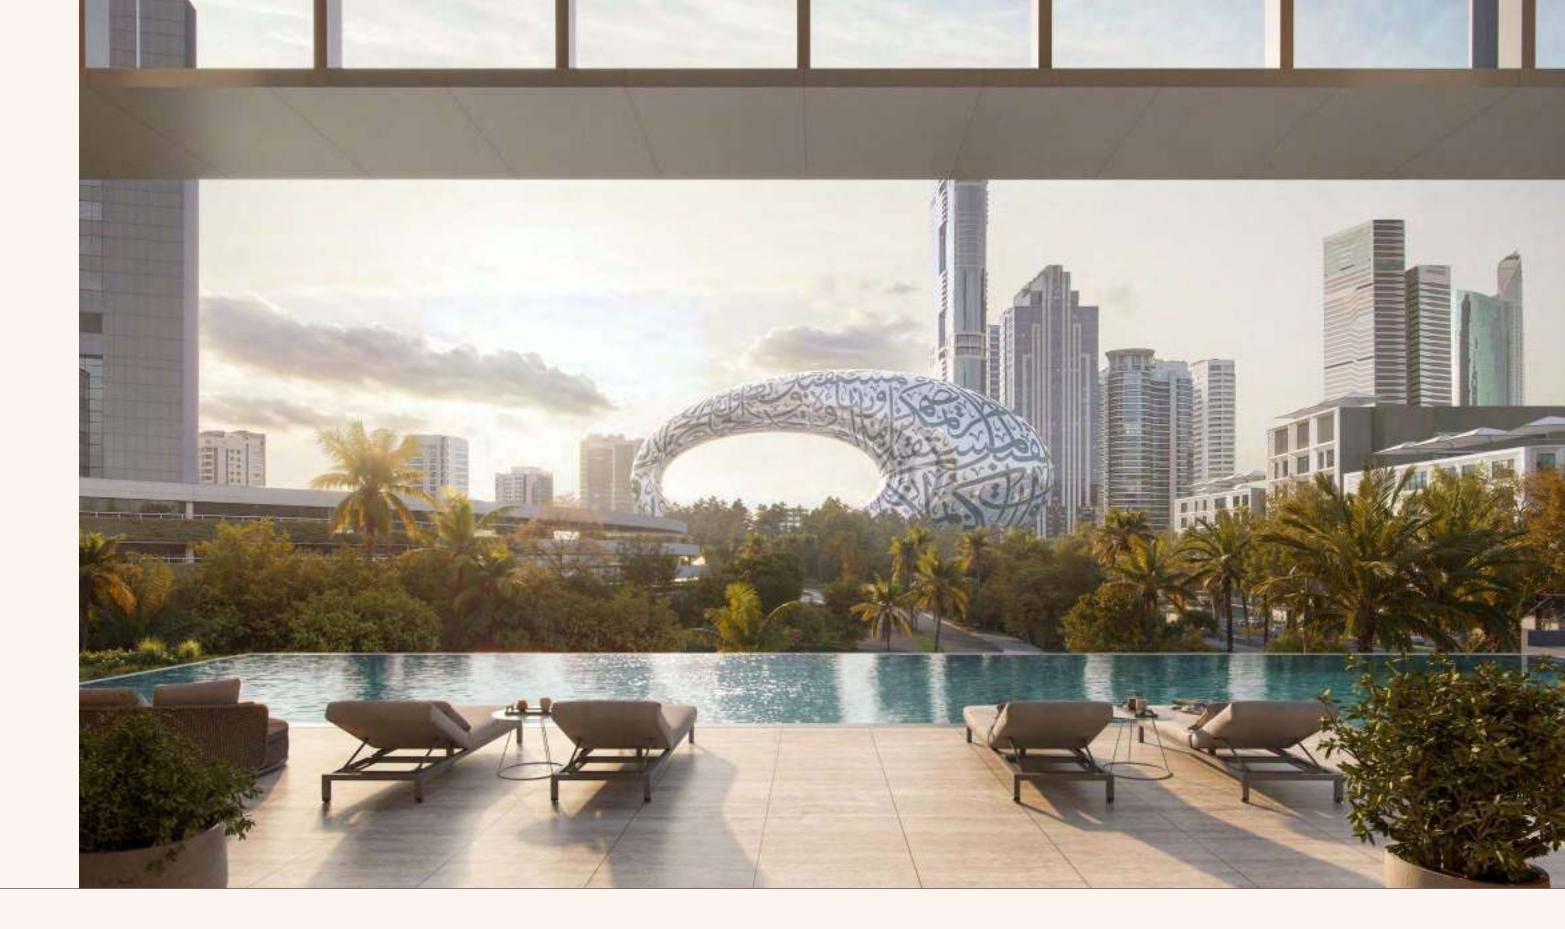

#### SKY AMENITIES

S K Y P O O L

Suspended high above the city, the adults-only infinity pool and terrace offer panoramic views in every direction. Sunlit daybeds, private cabanas, and an inviting poolside lounge create a space that elevates both mind and mood. For added ease, a dedicated toddlers' club on the same level provides a safe, playful environment just steps away.

#### FAMILY POOL

Overlooking the iconic Museum of the Future, the family pool offers a sunlit retreat designed for relaxation and connection.

FAMILY POOL