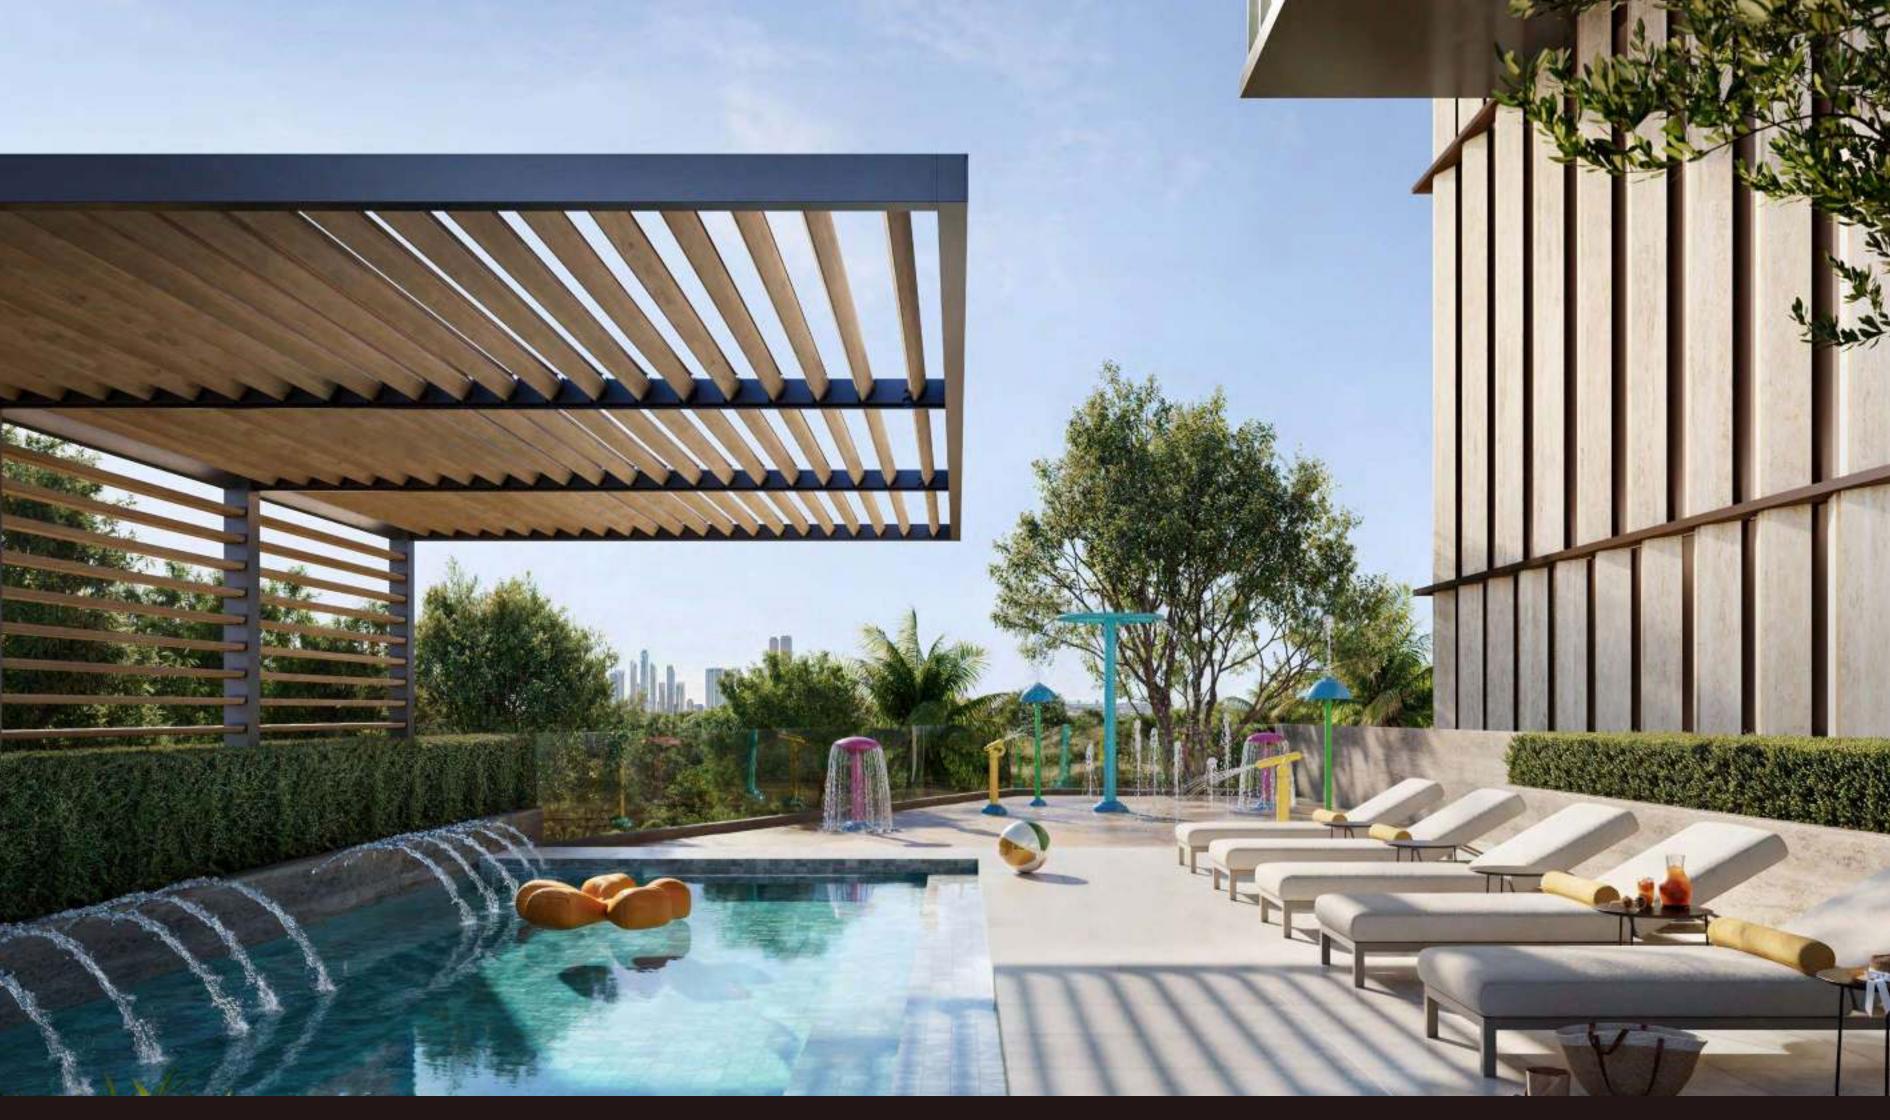

# GARDEN-LEVEL AMENITIES

- 01 ENTRANCE
- 02 ARRIVAL TOWER LOBBY LOUNGE
- 03 CAR PARK ACCESS
- 04 RESTAURANT
- 05 PADEL COURT
- 06 ADULTS POOL
- 07 KIDS' POOL
- 08 SOCIAL HALL
- 09 MULTI-PURPOSE SPACE
- 10 DINING/EVENT
- 11 OPEN KITCHEN/EVENT
- 12 PLAYGROUND
- 13 SPLASH PLAYGROUND
- 14 BACK-OF-HOUSE ACCESS
- 15 POWDER ROOM
- 16 PET LAWN

#### PADEL COURT

Whether for a casual game or focused practice, the premium padel court offers an exceptional setting for play and performance.