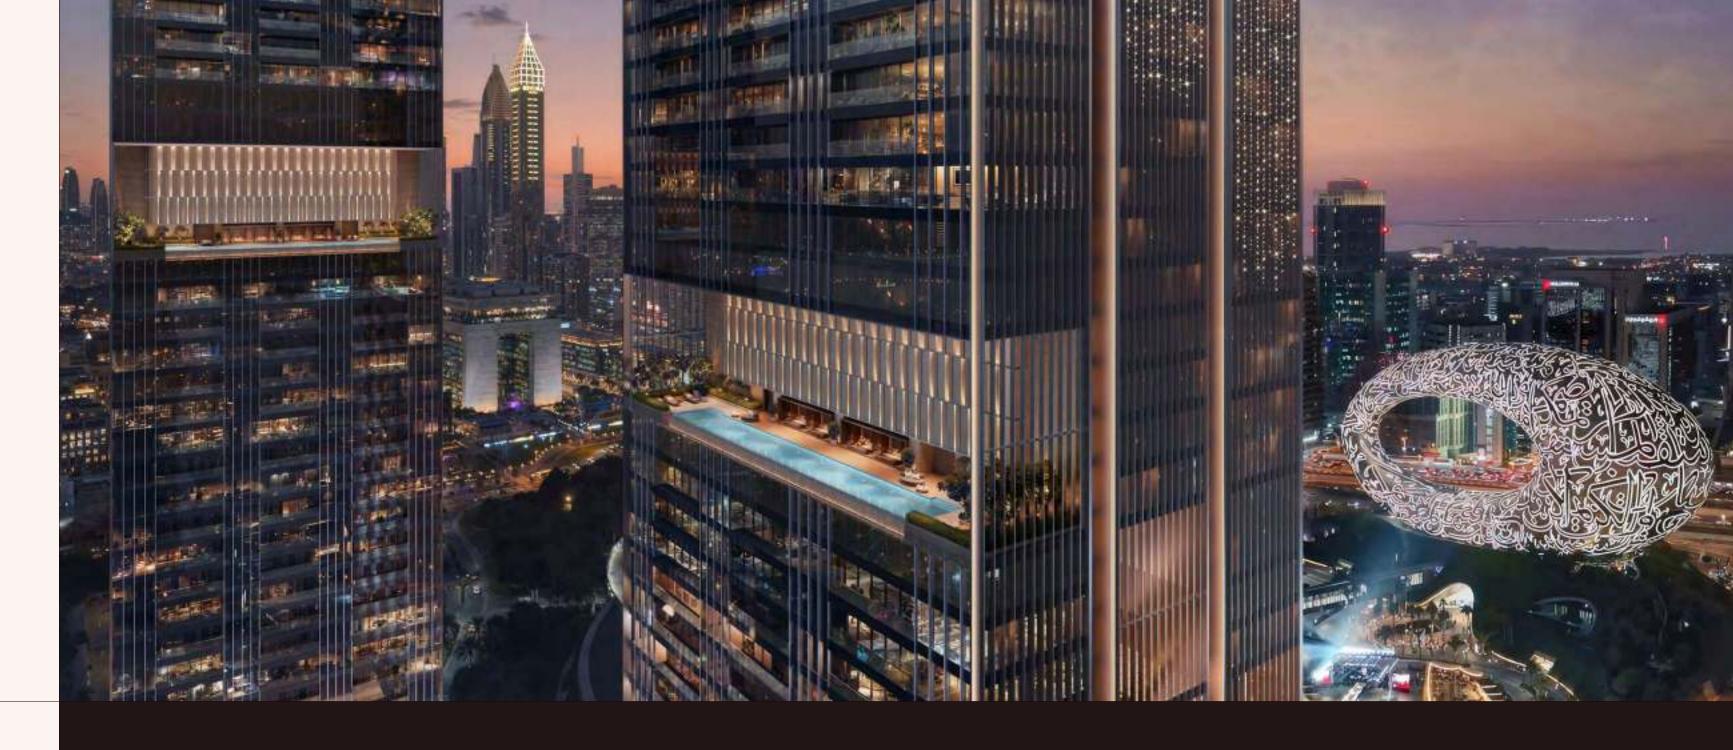

### A WORLD-R E N O W N E D ARCHITECTURAL S I G N A T U R E

These bespoke residences make a powerful impression on Dubai's evolving skyline. Perched on near-invisible stilts, the architecture achieves a striking balance of form and function, designed to complement and enhance the living experience.

Positioned to frame Dubai's most breathtaking views, from the Downtown skyline to the open sea, the towers are carefully oriented to offer uninterrupted vistas while ensuring complete privacy for every residence.

At the top, three exclusive sky terraces elevate daily life with an adultsonly infinity pool, panoramic garden lounges, and a dramatic open-air event terrace — all floating above the city.

With projects in over 80 cities worldwide, their vision balances sculptural form, refined craft and deep environmental care.