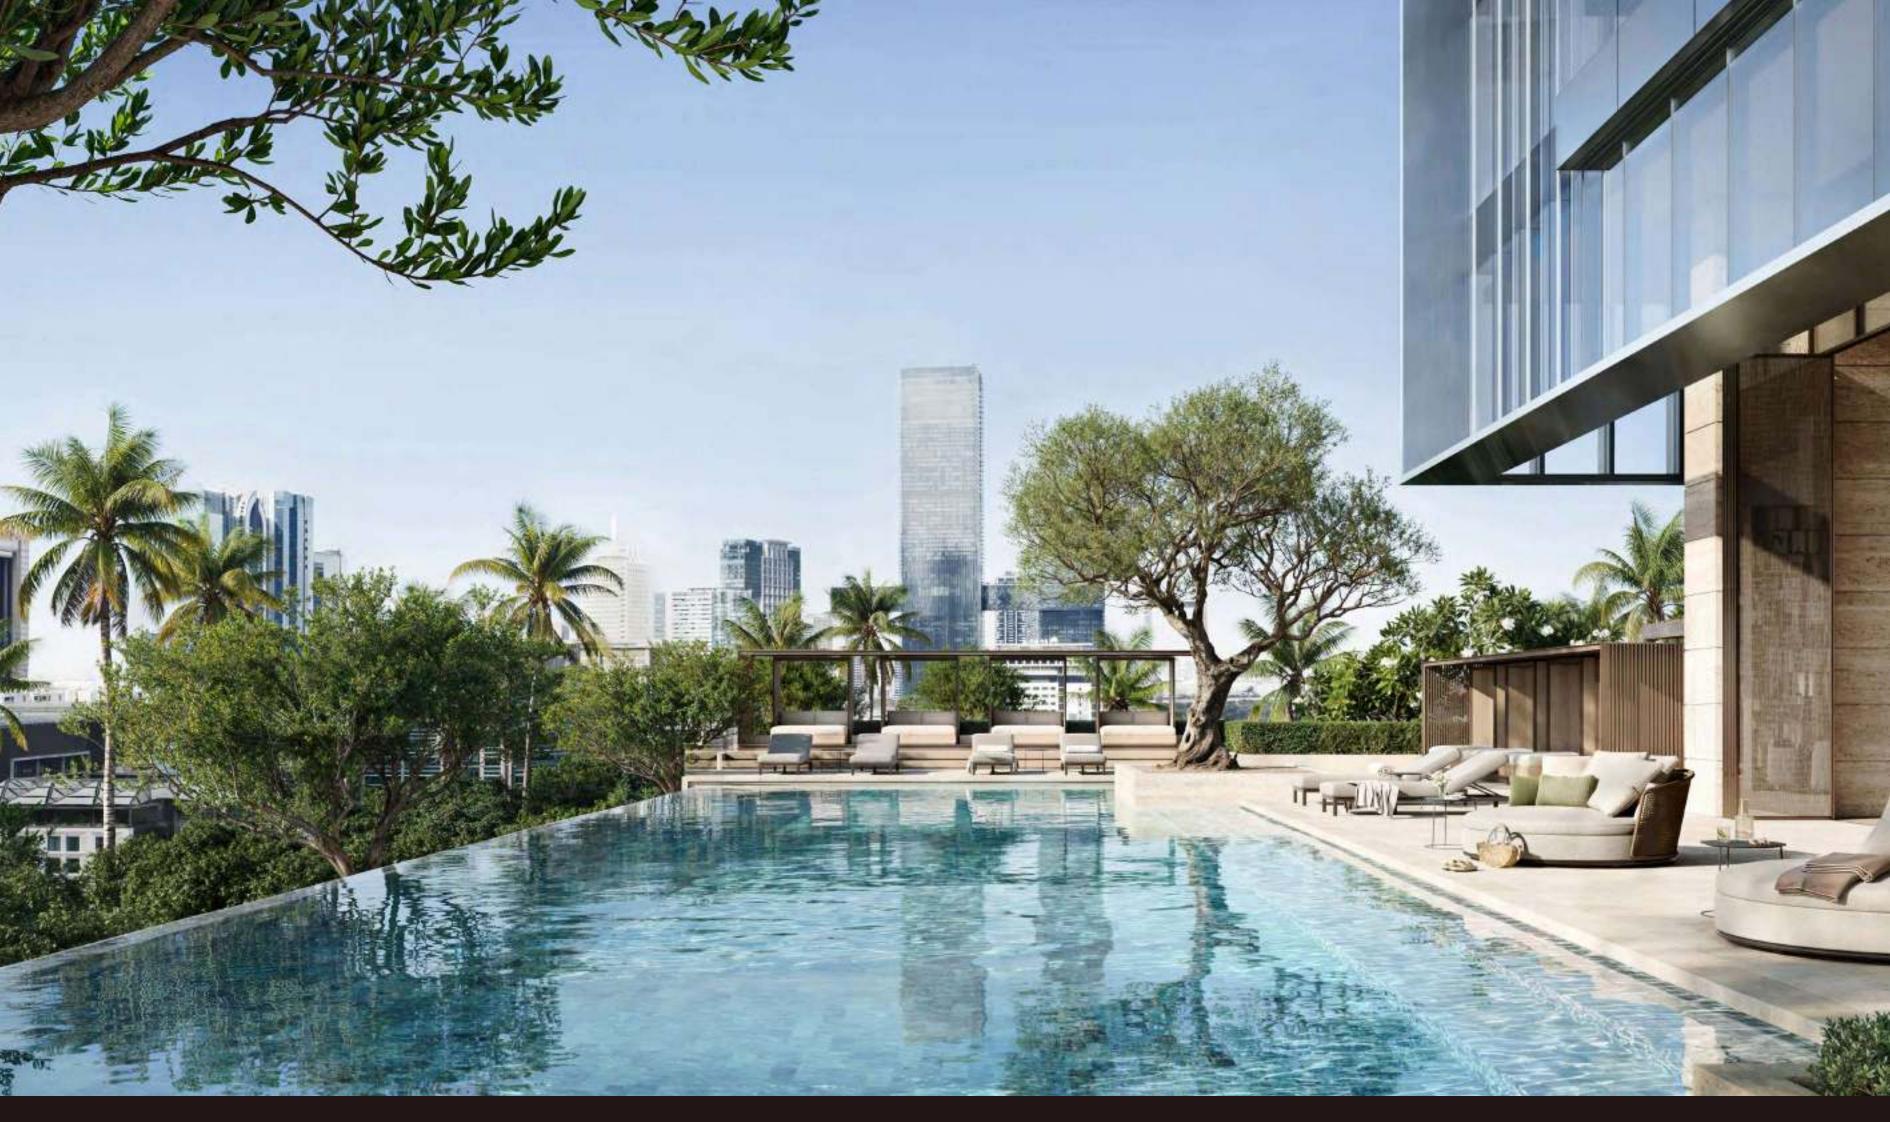

At the top, three exclusive sky terraces elevate daily life with an adultsonly infinity pool, panoramic garden lounges, and a dramatic open-air event terrace — all floating above the city.

With projects in over 80 cities worldwide, their vision balances sculptural form, refined craft and deep environmental care.

# GARDEN-LEVEL AMENITIES

- 01 ENTRANCE
- 02 ARRIVAL TOWER LOBBY LOUNGE
- 03 CAR PARK ACCESS
- 04 RESTAURANT
- 05 PADEL COURT
- 06 ADULTS POOL
- 07 KIDS' POOL
- 08 SOCIAL HALL
- 09 MULTI-PURPOSE SPACE
- 10 DINING/EVENT
- 11 OPEN KITCHEN/EVENT
- 12 PLAYGROUND
- 13 SPLASH PLAYGROUND
- 14 BACK-OF-HOUSE ACCESS
- 15 POWDER ROOM
- 16 PET LAWN