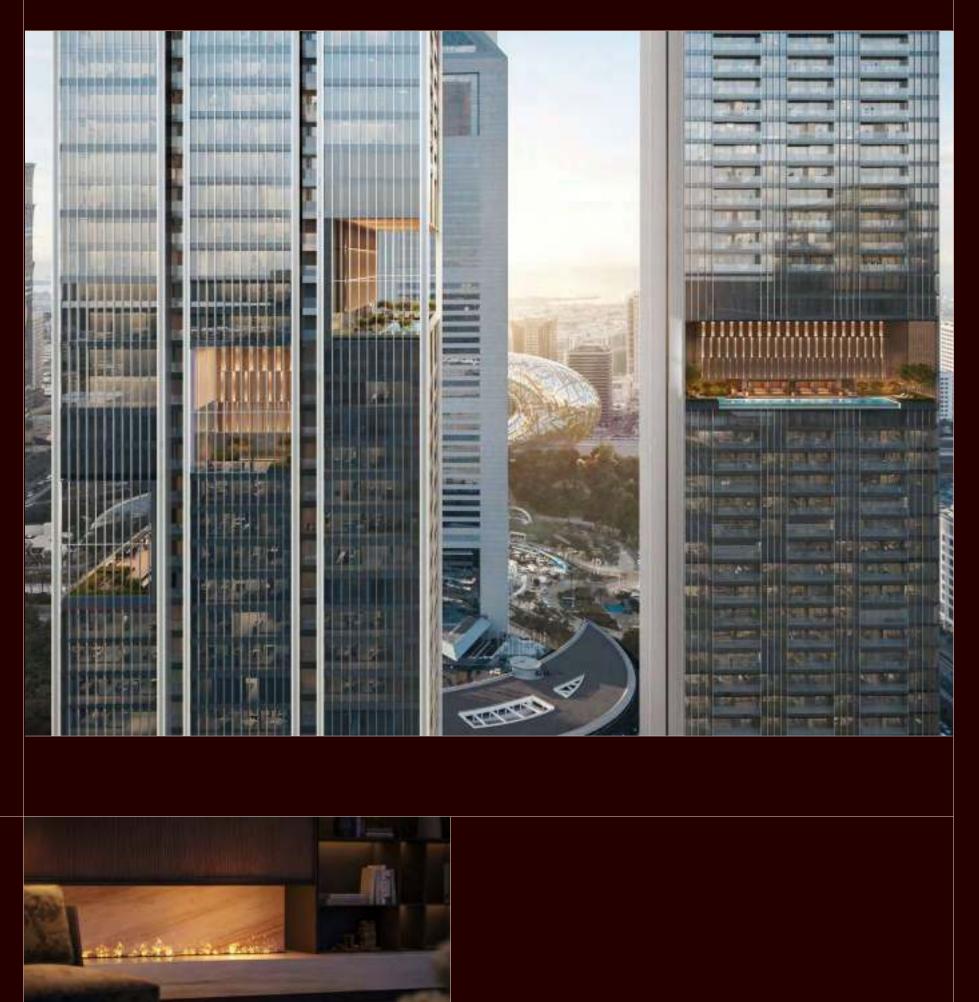

### A WORLD-R E N O W N E D ARCHITECTURAL S I G N A T U R E

These bespoke residences make a powerful impression on Dubai's evolving skyline. Perched on near-invisible stilts, the architecture achieves a striking balance of form and function, designed to complement and enhance the living experience.

Positioned to frame Dubai's most breathtaking views, from the Downtown skyline to the open sea, the towers are carefully oriented to offer uninterrupted vistas while ensuring complete privacy for every residence.

At the top, three exclusive sky terraces elevate daily life with an adultsonly infinity pool, panoramic garden lounges, and a dramatic open-air event terrace — all floating above the city.

With projects in over 80 cities worldwide, their vision balances sculptural form, refined craft and deep environmental care.