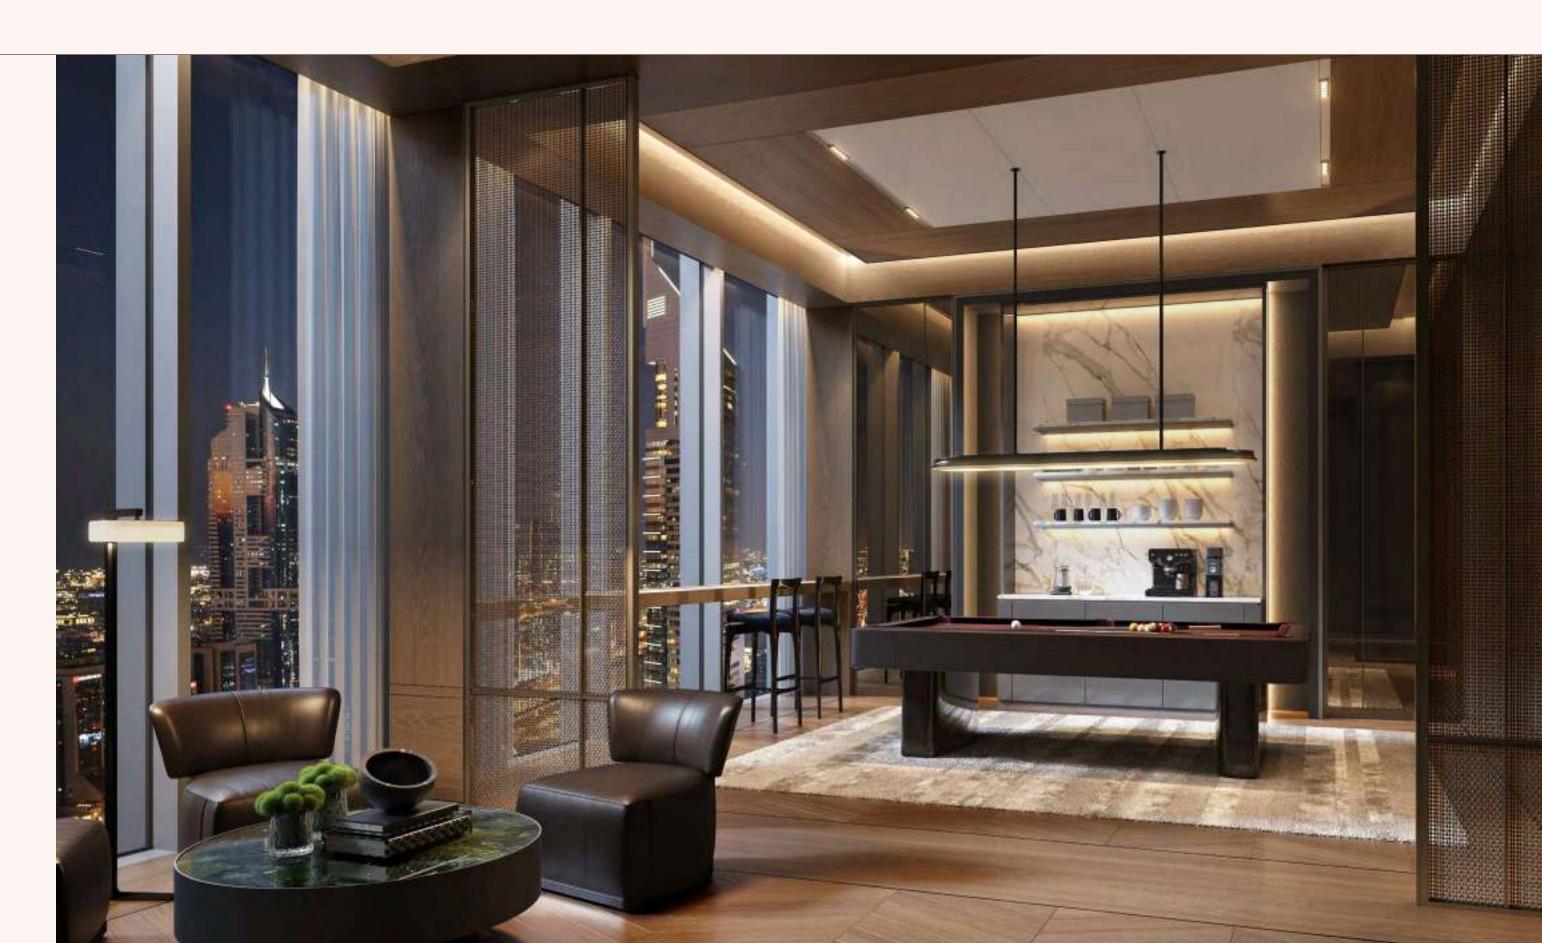

### 

Framed by extraordinary views from the top of the tower, the game corner offers a relaxed yet refined setting for downtime. With a pool table, plush lounge seating and an atmosphere designed for connection, it is the perfect place to unwind and entertain.