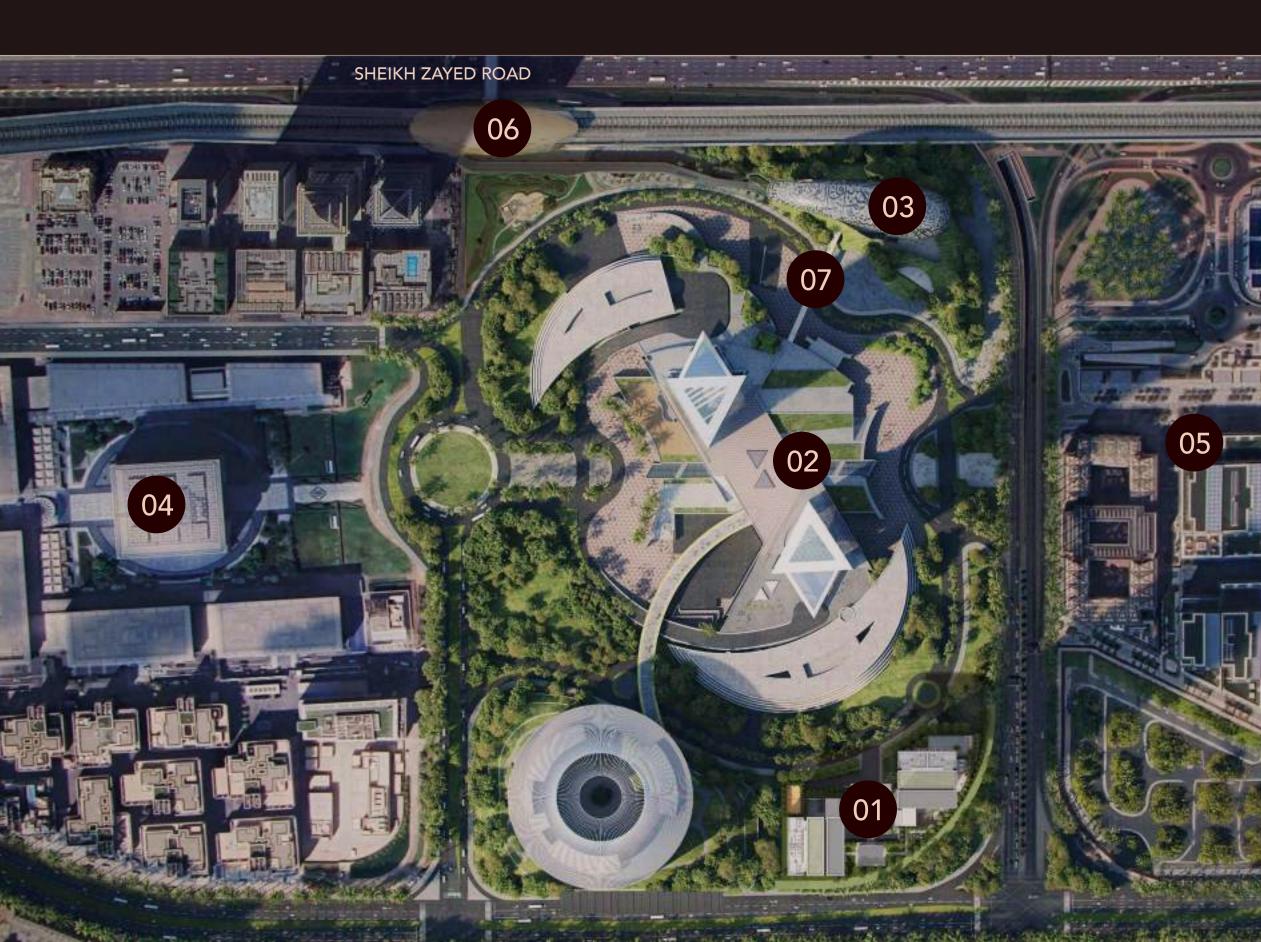

### 01 JUMEIRAH RESIDENCES EMIRATES TOWERS

- 02 JUMEIRAH EMIRATES TOWERS
- 03 MUSEUM OF THE FUTURE
- 04 DIFC
- 05 ONE CENTRAL
- 06 METRO STATION
- 07 PEDESTRIAN BRIDGE