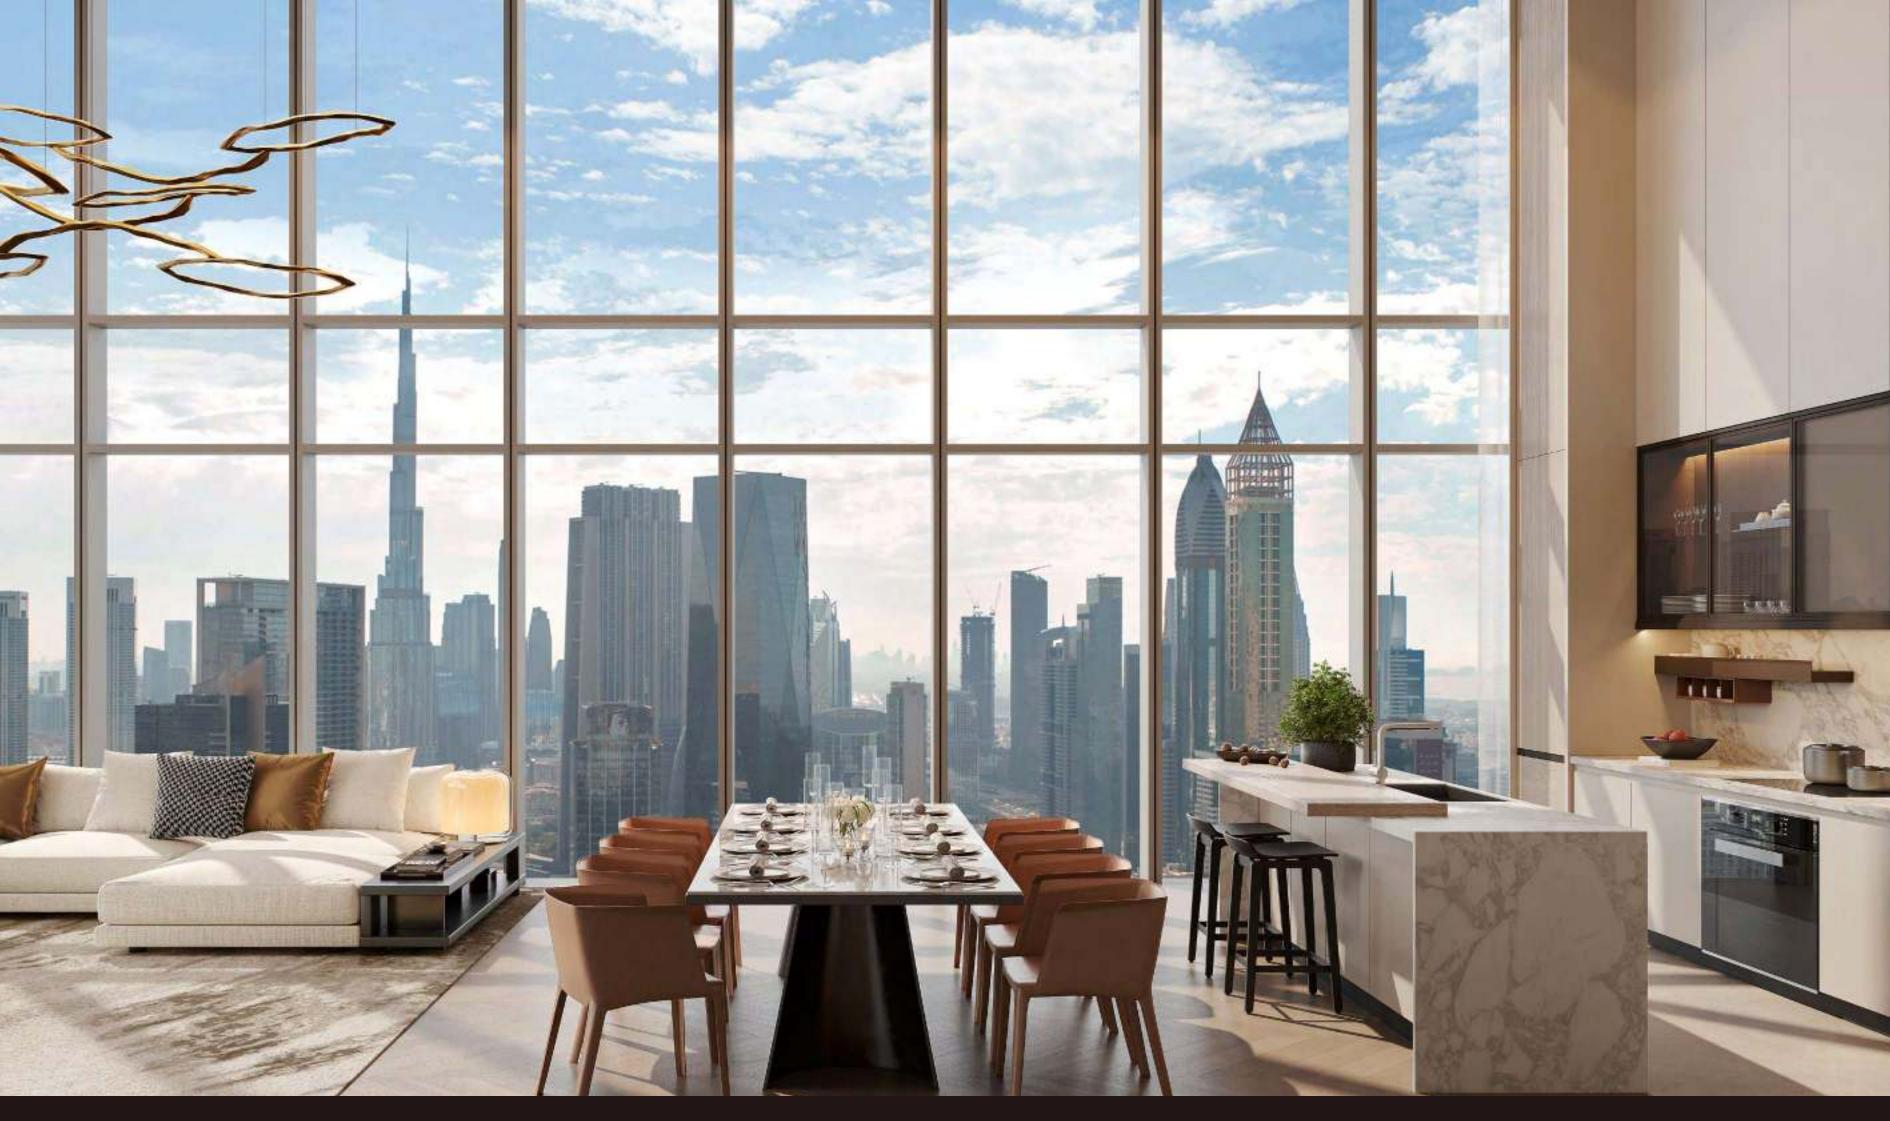

#### 2 - B E D R O O M R E S I D E N C E S

The two-bedroom residences are designed to balance private retreat and shared living. Spacious living and dining areas flow into a modern, fully equipped kitchen, complete with sophisticated finishes and integrated appliances. The living room features premium materials and clean architectural detailing that set a polished tone throughout.

LIVING & DINING ROOM

LIVING ROOM