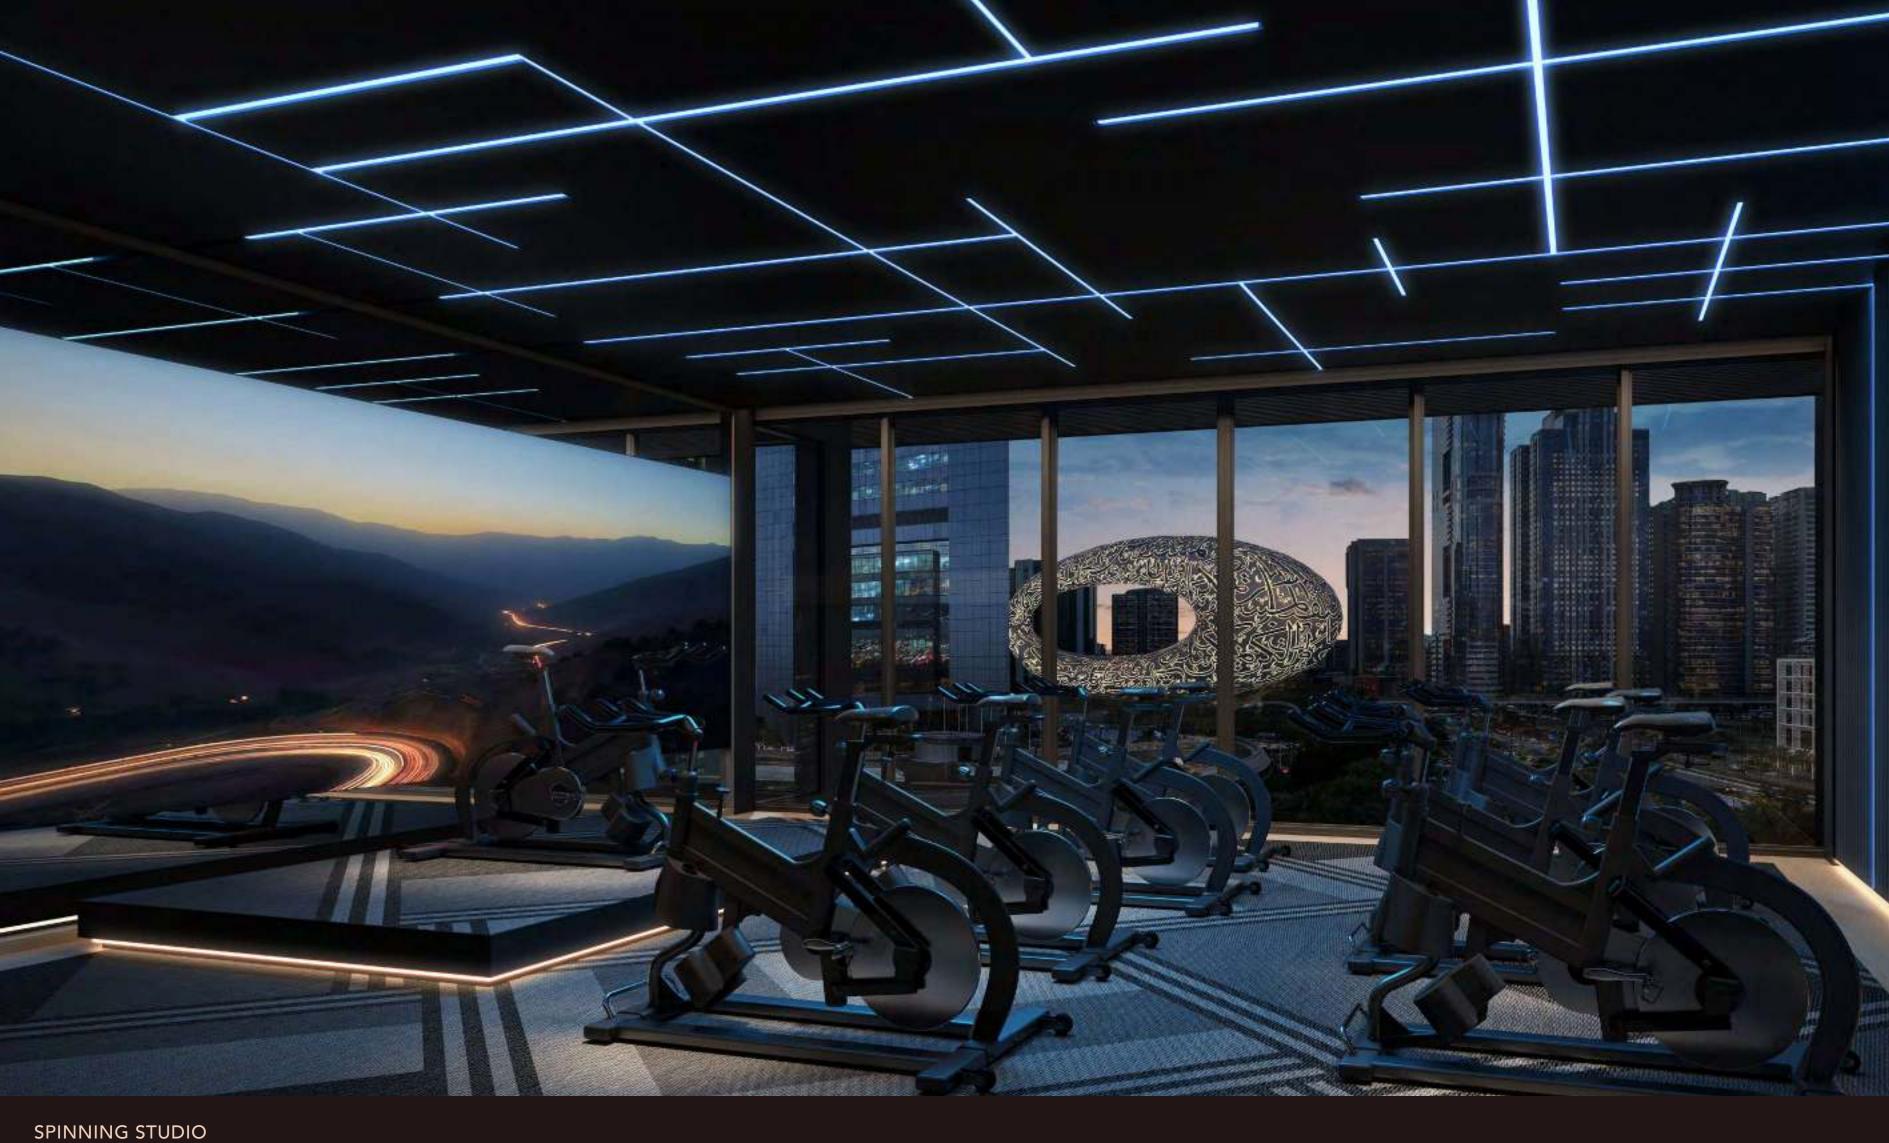

### YOGA & SPINNING STUDIO

The dedicated yoga and spinning studio overlooks the Museum of the Future, bringing light, movement, and inspiration into every session.