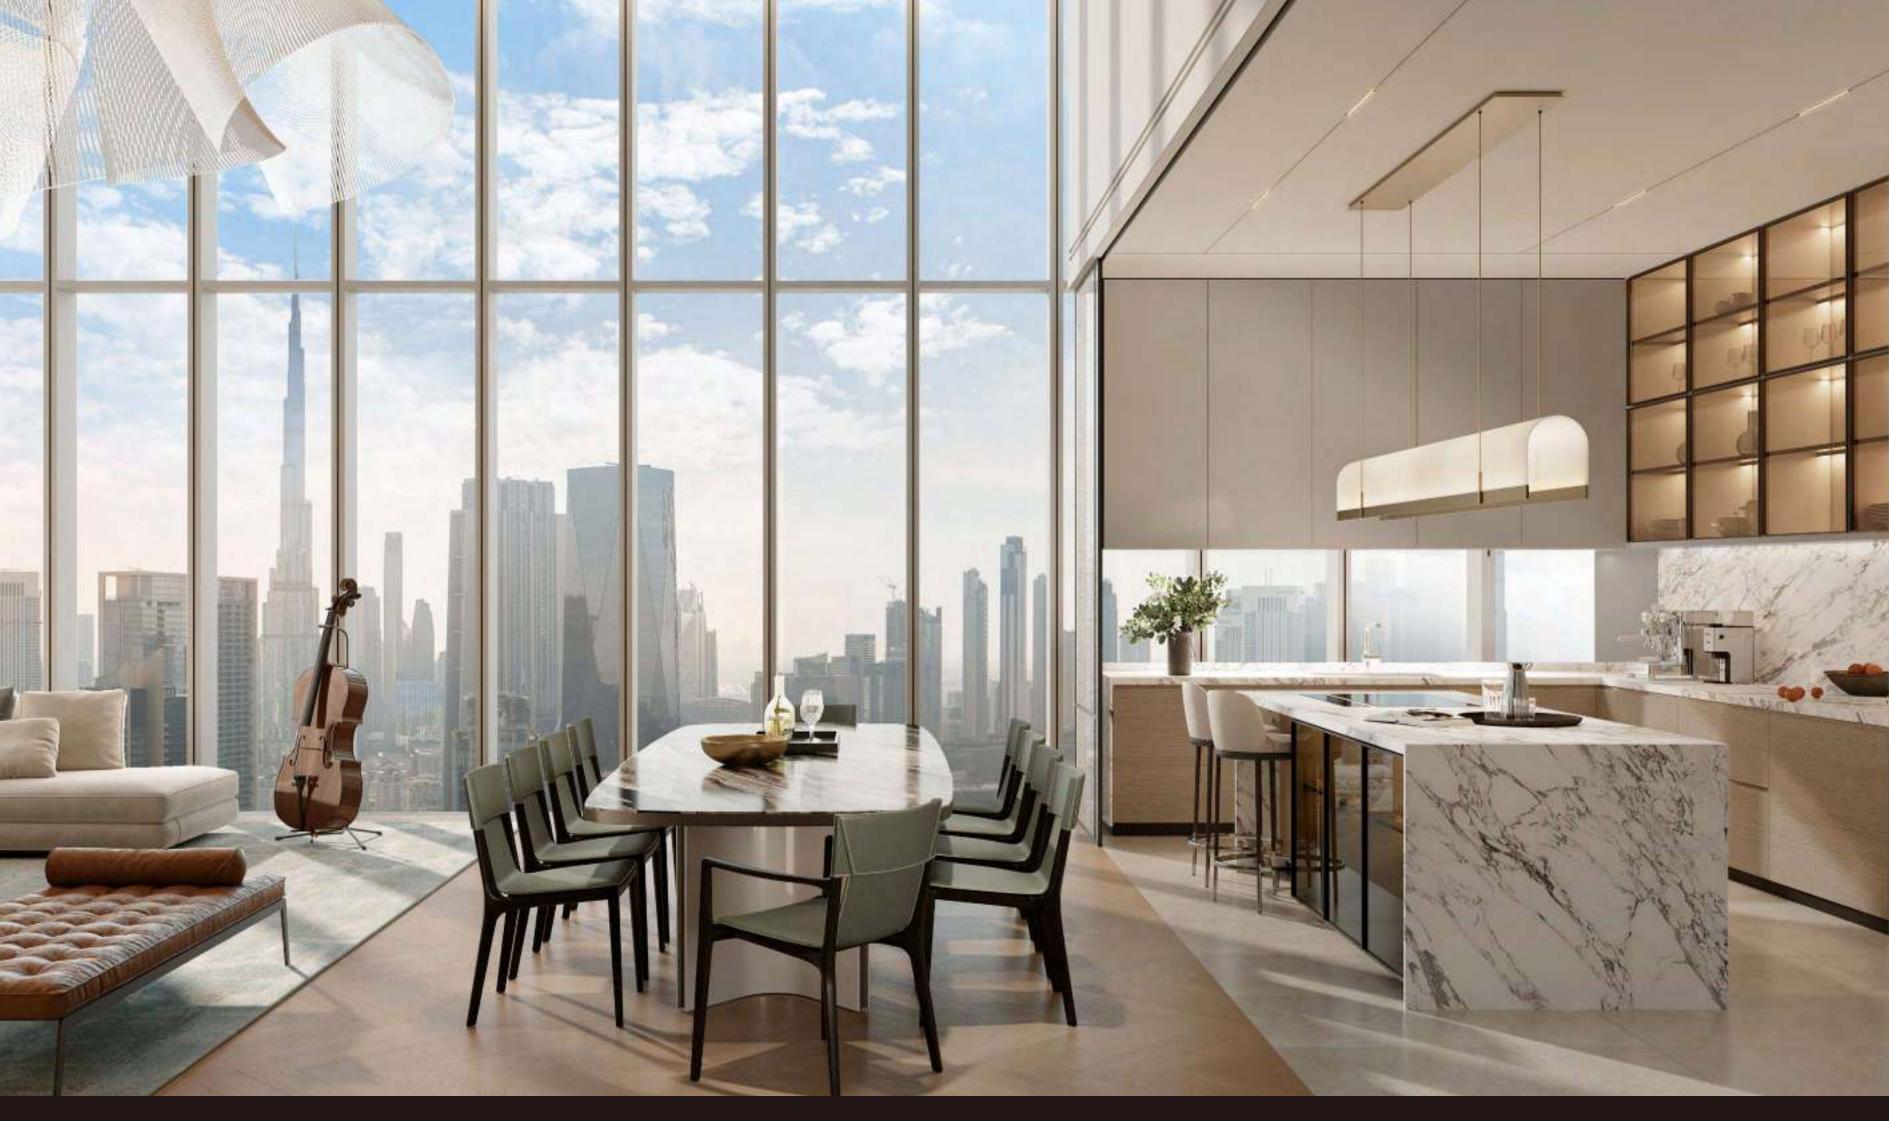

#### 2 - B E D R O O M R E S I D E N C E S

The two-bedroom residences are designed to balance private retreat and shared living. Spacious living and dining areas flow into a modern, fully equipped kitchen, complete with sophisticated finishes and integrated appliances. The living room features premium materials and clean architectural detailing that set a polished tone throughout.

LIVING & DINING ROOM

LIVING ROOM