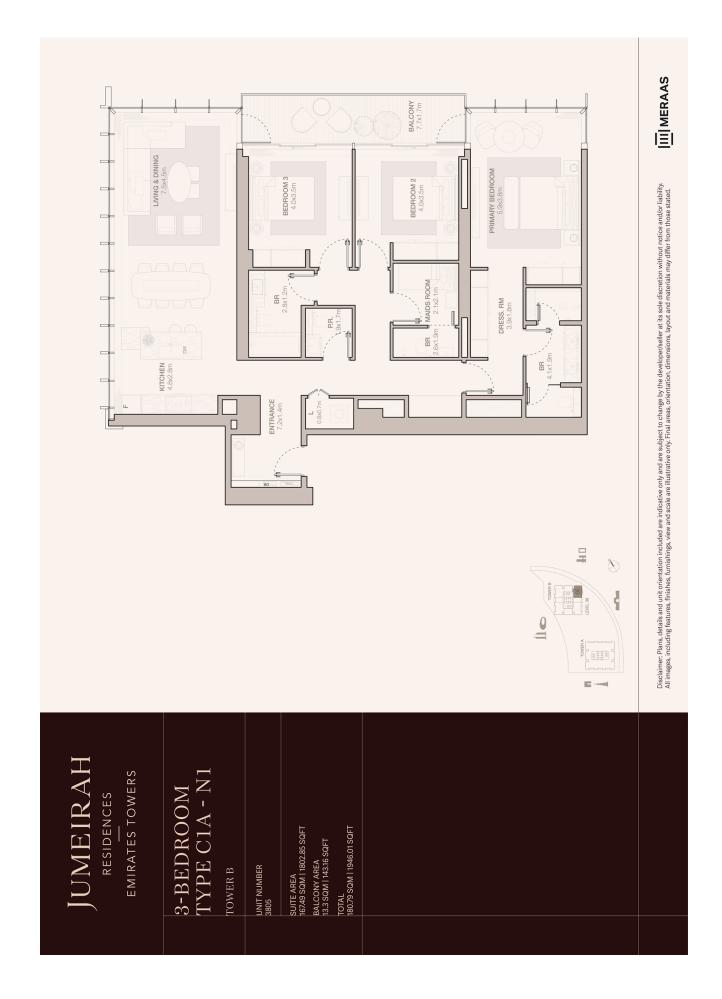

<sup>\*</sup> Applicable fees to Dubai Land Department of the property net price + AED 3,150 Oqood fee

<sup>\*</sup> Prices and availability are subject to change without notice

| Jumeirah Residences Emirates<br>Towers | Bedrooms            | 3           | Saleable Area (Sq ft) | 1,946 |                      |
|----------------------------------------|---------------------|-------------|-----------------------|-------|----------------------|
| JRET-Tower-B-3805                      | Selling Price (AED) | 10,722,000  | Internal Area (Sq ft) | 1,803 | Plot Area (Sq<br>ft) |
|                                        | Unit Type           | TYPE C1A-N1 | Balcony Area (Sq ft)  | 143   | ,                    |