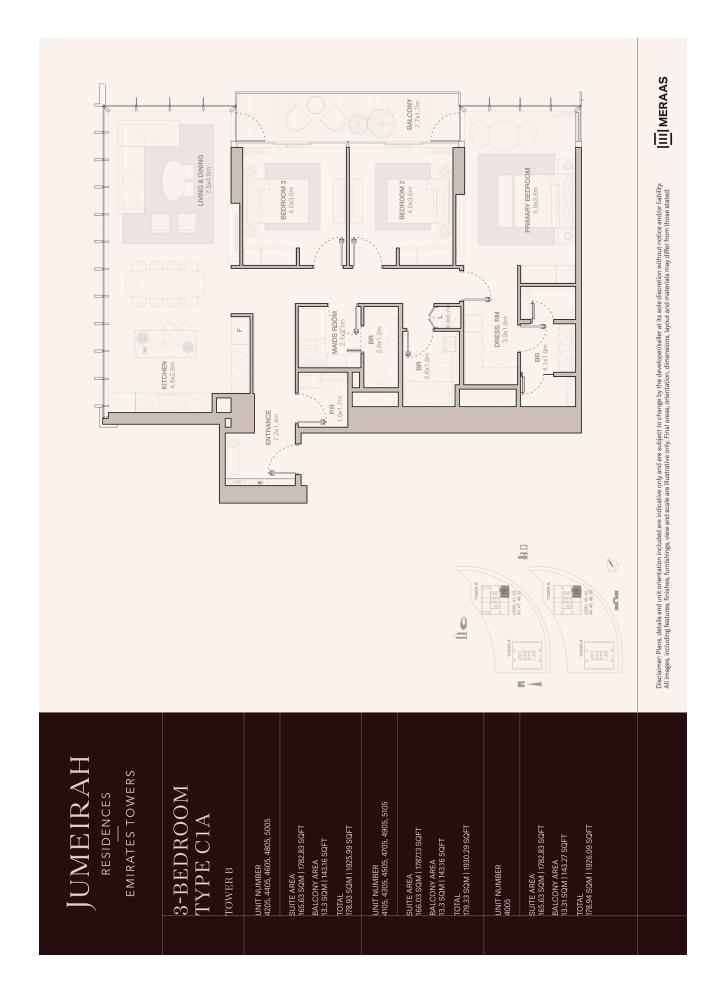

| Jumeirah Residences Emirates<br>Towers | Bedrooms            | 3          | Saleable Area (Sq ft) | 1,926 |                   |
|----------------------------------------|---------------------|------------|-----------------------|-------|-------------------|
| JRET-Tower-B-4005                      | Selling Price (AED) | 10,650,000 | Internal Area (Sq ft) | 1,783 | Plot Area (Sq ft) |
|                                        | Unit Type           | TYPE C1A   | Balcony Area (Sq ft)  | 143   | ·                 |

| Jumeirah Residences Emirates<br>Towers | Bedrooms            | 3            | Saleable Area (Sq ft) | 1,926 |                      |
|----------------------------------------|---------------------|--------------|-----------------------|-------|----------------------|
| JRET-Tower-B-4007                      | Selling Price (AED) | 10,650,000   | Internal Area (Sq ft) | 1,783 | Plot Area (Sq<br>ft) |
|                                        | Unit Type           | TYPE C1A (M) | Balcony Area (Sq ft)  | 143   | ŕ                    |

| Jumeirah Residences Emirates<br>Towers | Bedrooms            | 3          | Saleable Area (Sq ft) | 1,926 |                      |
|----------------------------------------|---------------------|------------|-----------------------|-------|----------------------|
| JRET-Tower-B-4205                      | Selling Price (AED) | 10,695,000 | Internal Area (Sq ft) | 1,783 | Plot Area (Sq<br>ft) |
|                                        | Unit Type           | TYPE C1A   | Balcony Area (Sq ft)  | 143   | ŕ                    |

| Jumeirah Residences Emirates<br>Towers | Bedrooms            | 3          | Saleable Area (Sq ft) | 1,926 |                   |
|----------------------------------------|---------------------|------------|-----------------------|-------|-------------------|
| JRET-Tower-B-4405                      | Selling Price (AED) | 10,739,000 | Internal Area (Sq ft) | 1,783 | Plot Area (Sq ft) |
|                                        | Unit Type           | TYPE C1A   | Balcony Area (Sq ft)  | 143   | ,                 |