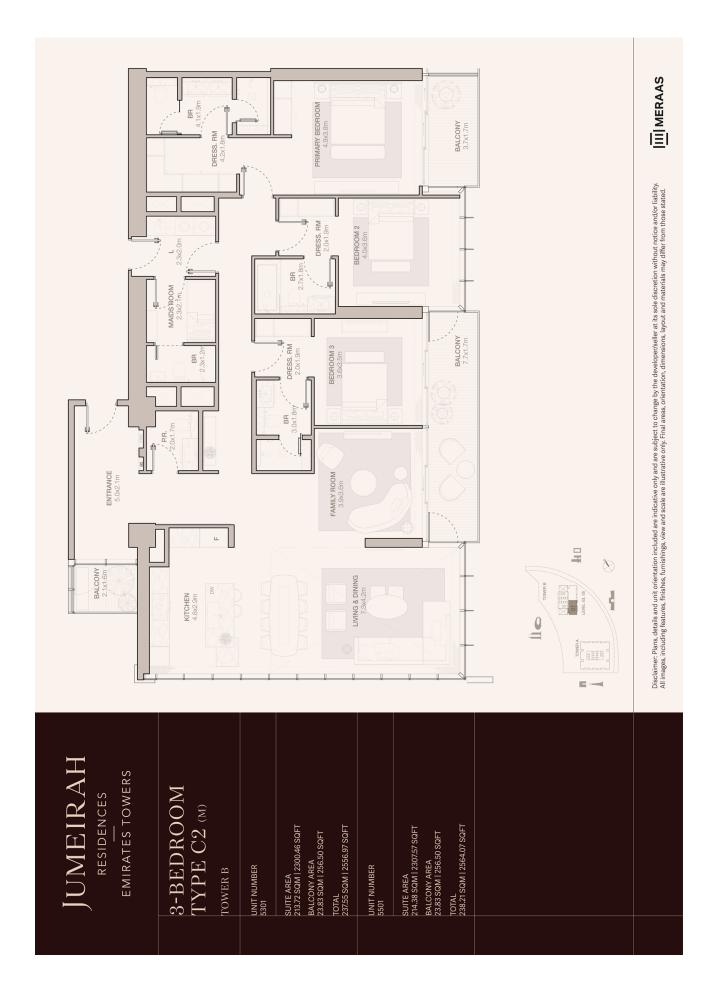

| Jumeirah Residences Emirates<br>Towers | Bedrooms            | 3           | Saleable Area (Sq ft) | 2,557 |                      |
|----------------------------------------|---------------------|-------------|-----------------------|-------|----------------------|
| JRET-Tower-B-5301                      | Selling Price (AED) | 20,663,000  | Internal Area (Sq ft) | 2,300 | Plot Area (Sq<br>ft) |
|                                        | Unit Type           | TYPE C2 (M) | Balcony Area (Sq ft)  | 256   | ,                    |

| # | Milestone                                  | %      | Date           | Amount (AED) |
|---|--------------------------------------------|--------|----------------|--------------|
| 1 | Not Applicable                             | 20.00% | 01 Jul 2025    | 4,132,600    |
| 2 | Not Applicable                             | 5.00%  | 15 Nov 2025    | 1,033,150    |
| 3 | Not Applicable                             | 5.00%  | 15 Apr 2026    | 1,033,150    |
| 4 | Not Applicable                             | 10.00% | 15 Sep 2026    | 2,066,300    |
| 5 | Not Applicable                             | 10.00% | 15 Feb 2027    | 2,066,300    |
| 6 | Not Applicable                             | 5.00%  | 15 Jun 2027    | 1,033,150    |
| 7 | Not Applicable                             | 5.00%  | 15 Oct 2027    | 1,033,150    |
| 8 | One Hundred (100%) percent of construction | 40.00% | 15 Aug 2030    | 8,265,200    |
|   |                                            |        | Purchase Price | 20,663,000   |