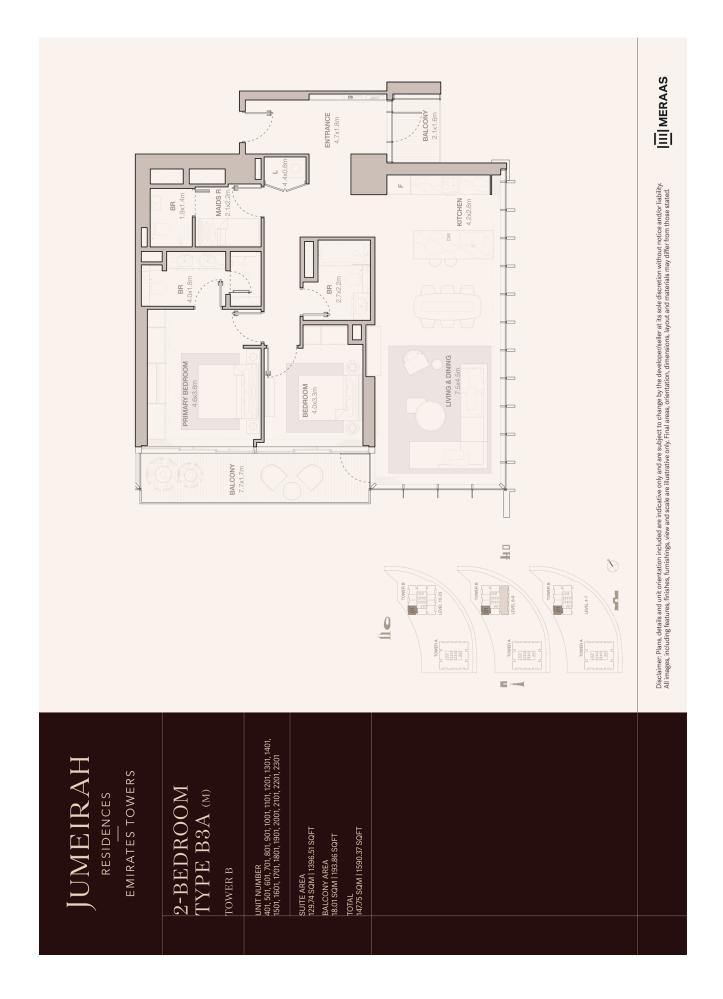

<sup>\*</sup> Applicable fees to Dubai Land Department of the property net price + AED 3,150 Oqood fee

<sup>\*</sup> Prices and availability are subject to change without notice

| Jumeirah Residences Emirates<br>Towers | Bedrooms            | 2            | Saleable Area (Sq ft) | 1,590 |                      |
|----------------------------------------|---------------------|--------------|-----------------------|-------|----------------------|
| JRET-Tower-B-501                       | Selling Price (AED) | 7,390,000    | Internal Area (Sq ft) | 1,396 | Plot Area (Sq<br>ft) |
|                                        | Unit Type           | TYPE B3A (M) | Balcony Area (Sq ft)  | 194   |                      |

| # | Milestone                                  | %      | Date           | Amount (AED) |
|---|--------------------------------------------|--------|----------------|--------------|
| 1 | Not Applicable                             | 20.00% | 01 Jul 2025    | 1,478,000    |
| 2 | Not Applicable                             | 5.00%  | 15 Nov 2025    | 369,500      |
| 3 | Not Applicable                             | 5.00%  | 15 Apr 2026    | 369,500      |
| 4 | Not Applicable                             | 10.00% | 15 Sep 2026    | 739,000      |
| 5 | Not Applicable                             | 10.00% | 15 Feb 2027    | 739,000      |
| 6 | Not Applicable                             | 5.00%  | 15 Jun 2027    | 369,500      |
| 7 | Not Applicable                             | 5.00%  | 15 Oct 2027    | 369,500      |
| 8 | One Hundred (100%) percent of construction | 40.00% | 15 Aug 2030    | 2,956,000    |
|   |                                            |        | Purchase Price | 7,390,000    |