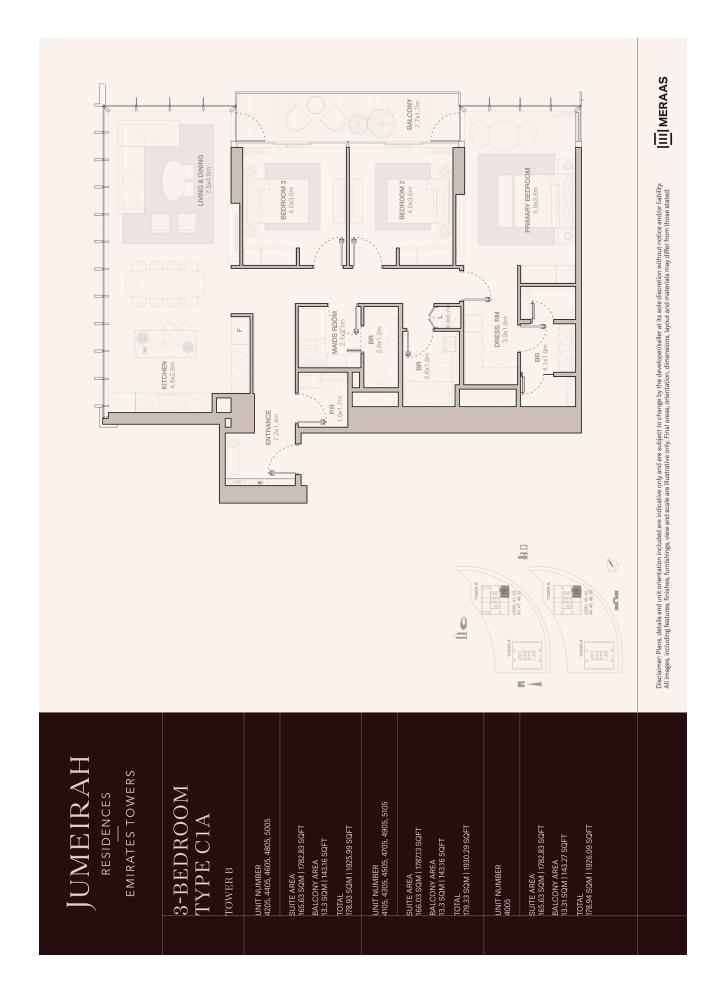

| Jumeirah Residences Emirates<br>Towers | Bedrooms            | 3          | Saleable Area (Sq ft) | 1,926 |                   |
|----------------------------------------|---------------------|------------|-----------------------|-------|-------------------|
| JRET-Tower-B-4005                      | Selling Price (AED) | 10,650,000 | Internal Area (Sq ft) | 1,783 | Plot Area (Sq ft) |
|                                        | Unit Type           | TYPE C1A   | Balcony Area (Sq ft)  | 143   | ·                 |

| Jumeirah Residences Emirates<br>Towers | Bedrooms            | 3            | Saleable Area (Sq ft) | 1,926 |                      |
|----------------------------------------|---------------------|--------------|-----------------------|-------|----------------------|
| JRET-Tower-B-4007                      | Selling Price (AED) | 10,650,000   | Internal Area (Sq ft) | 1,783 | Plot Area (Sq<br>ft) |
|                                        | Unit Type           | TYPE C1A (M) | Balcony Area (Sq ft)  | 143   | ŕ                    |

| Jumeirah Residences Emirates<br>Towers | Bedrooms            | 3          | Saleable Area (Sq ft) | 1,926 |                      |
|----------------------------------------|---------------------|------------|-----------------------|-------|----------------------|
| JRET-Tower-B-4205                      | Selling Price (AED) | 10,695,000 | Internal Area (Sq ft) | 1,783 | Plot Area (Sq<br>ft) |
|                                        | Unit Type           | TYPE C1A   | Balcony Area (Sq ft)  | 143   | ŕ                    |

| Jumeirah Residences Emirates<br>Towers | Bedrooms            | 3          | Saleable Area (Sq ft) | 1,926 |                   |
|----------------------------------------|---------------------|------------|-----------------------|-------|-------------------|
| JRET-Tower-B-4405                      | Selling Price (AED) | 10,739,000 | Internal Area (Sq ft) | 1,783 | Plot Area (Sq ft) |
|                                        | Unit Type           | TYPE C1A   | Balcony Area (Sq ft)  | 143   | ,                 |

| Jumeirah Residences Emirates<br>Towers | Bedrooms            | 3            | Saleable Area (Sq ft) | 1,930 |                      |  |
|----------------------------------------|---------------------|--------------|-----------------------|-------|----------------------|--|
| JRET-Tower-B-4707                      | Selling Price (AED) | 10,832,000   | Internal Area (Sq ft) | 1,787 | Plot Area (Sq<br>ft) |  |
|                                        | Unit Type           | TYPE C1A (M) | Balcony Area (Sq ft)  | 143   |                      |  |

| Jumeirah Residences Emirates<br>Towers | Bedrooms            | 3          | Saleable Area (Sq ft) | 1,930 |                   |
|----------------------------------------|---------------------|------------|-----------------------|-------|-------------------|
| JRET-Tower-B-5105                      | Selling Price (AED) | 10,922,000 | Internal Area (Sq ft) | 1,787 | Plot Area (Sq ft) |
|                                        | Unit Type           | TYPE C1A   | Balcony Area (Sq ft)  | 143   | ,                 |