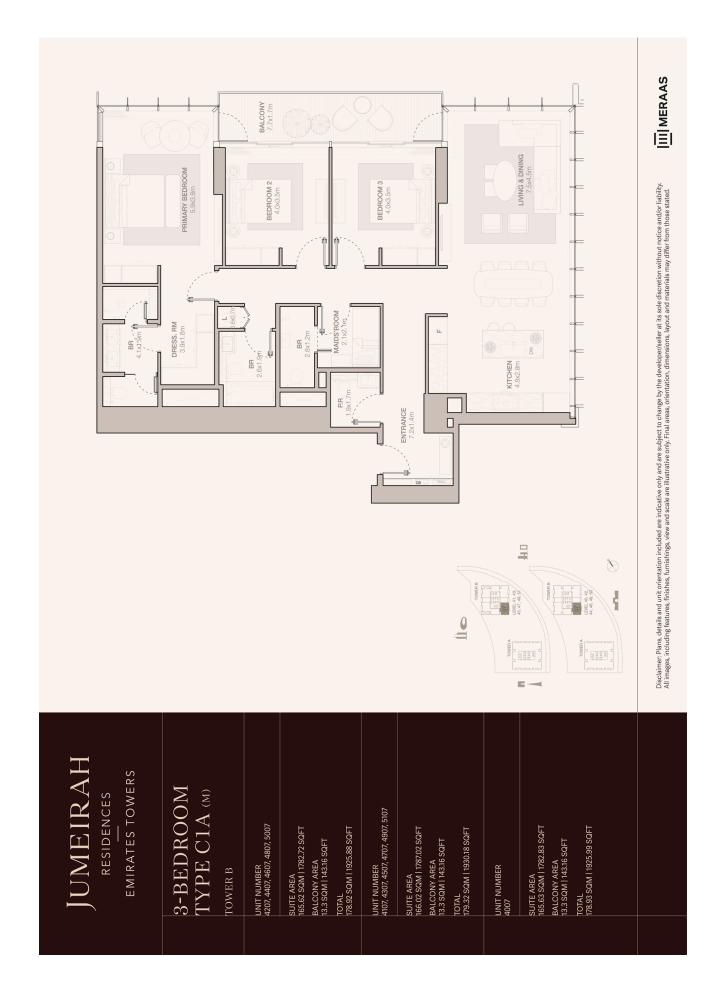

| Jumeirah Residences Emirates<br>Towers | Bedrooms            | 3          | Saleable Area (Sq ft) | 1,926 |                   |
|----------------------------------------|---------------------|------------|-----------------------|-------|-------------------|
| JRET-Tower-B-4005                      | Selling Price (AED) | 10,650,000 | Internal Area (Sq ft) | 1,783 | Plot Area (Sq ft) |
|                                        | Unit Type           | TYPE C1A   | Balcony Area (Sq ft)  | 143   | ·                 |

| Jumeirah Residences Emirates<br>Towers | Bedrooms            | 3            | Saleable Area (Sq ft) | 1,926 |                      |
|----------------------------------------|---------------------|--------------|-----------------------|-------|----------------------|
| JRET-Tower-B-4007                      | Selling Price (AED) | 10,650,000   | Internal Area (Sq ft) | 1,783 | Plot Area (Sq<br>ft) |
|                                        | Unit Type           | TYPE C1A (M) | Balcony Area (Sq ft)  | 143   | ŕ                    |

| Jumeirah Residences Emirates<br>Towers | Bedrooms            | 3          | Saleable Area (Sq ft) | 1,926 |                      |
|----------------------------------------|---------------------|------------|-----------------------|-------|----------------------|
| JRET-Tower-B-4205                      | Selling Price (AED) | 10,695,000 | Internal Area (Sq ft) | 1,783 | Plot Area (Sq<br>ft) |
|                                        | Unit Type           | TYPE C1A   | Balcony Area (Sq ft)  | 143   | ŕ                    |

| Jumeirah Residences Emirates<br>Towers | Bedrooms            | 3          | Saleable Area (Sq ft) | 1,926 |                   |
|----------------------------------------|---------------------|------------|-----------------------|-------|-------------------|
| JRET-Tower-B-4405                      | Selling Price (AED) | 10,739,000 | Internal Area (Sq ft) | 1,783 | Plot Area (Sq ft) |
|                                        | Unit Type           | TYPE C1A   | Balcony Area (Sq ft)  | 143   | ,                 |

| Jumeirah Residences Emirates<br>Towers | Bedrooms            | 3            | Saleable Area (Sq ft) | 1,930 |                      |  |
|----------------------------------------|---------------------|--------------|-----------------------|-------|----------------------|--|
| JRET-Tower-B-4707                      | Selling Price (AED) | 10,832,000   | Internal Area (Sq ft) | 1,787 | Plot Area (Sq<br>ft) |  |
|                                        | Unit Type           | TYPE C1A (M) | Balcony Area (Sq ft)  | 143   |                      |  |

| Jumeirah Residences Emirates<br>Towers | Bedrooms            | 3          | Saleable Area (Sq ft) | 1,930 |                   |
|----------------------------------------|---------------------|------------|-----------------------|-------|-------------------|
| JRET-Tower-B-5105                      | Selling Price (AED) | 10,922,000 | Internal Area (Sq ft) | 1,787 | Plot Area (Sq ft) |
|                                        | Unit Type           | TYPE C1A   | Balcony Area (Sq ft)  | 143   | ,                 |