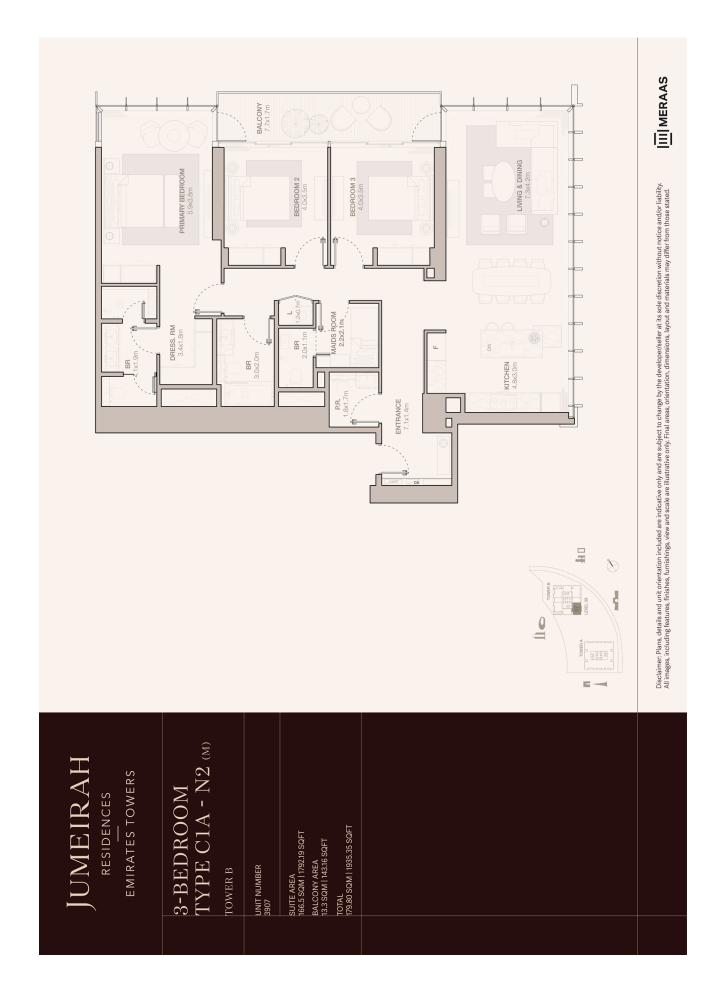

| Jumeirah Residences Emirates<br>Towers | Bedrooms            | 3                  | Saleable Area (Sq ft) | 1,935 |                      |  |
|----------------------------------------|---------------------|--------------------|-----------------------|-------|----------------------|--|
| JRET-Tower-B-3907                      | Selling Price (AED) | 10,682,000         | Internal Area (Sq ft) | 1,792 | Plot Area (Sq<br>ft) |  |
|                                        | Unit Type           | TYPE C1A-N2<br>(M) | Balcony Area (Sq ft)  | 143   |                      |  |