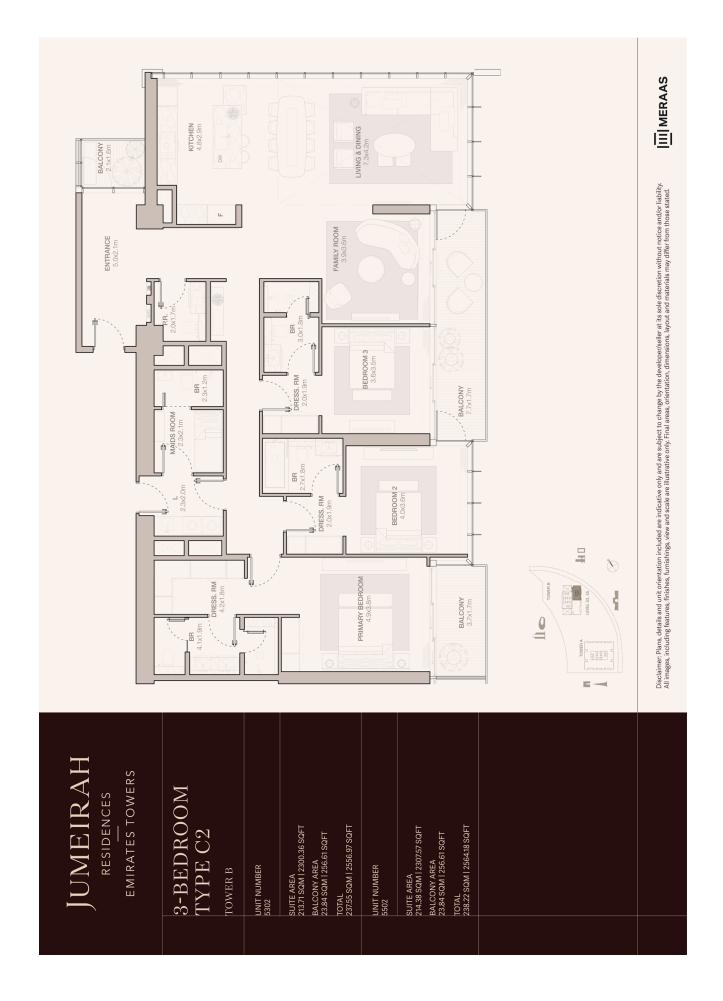

| Jumeirah Residences Emirates<br>Towers | Bedrooms            | 3          | Saleable Area (Sq ft) | 2,564 |                      |  |
|----------------------------------------|---------------------|------------|-----------------------|-------|----------------------|--|
| JRET-Tower-B-5502                      | Selling Price (AED) | 20,804,000 | Internal Area (Sq ft) | 2,308 | Plot Area (Sq<br>ft) |  |
|                                        | Unit Type           | TYPE C2    | Balcony Area (Sq ft)  | 257   |                      |  |

| # | Milestone                                  | %      | Date           | Amount (AED) |
|---|--------------------------------------------|--------|----------------|--------------|
| 1 | Not Applicable                             | 20.00% | 01 Jul 2025    | 4,160,800    |
| 2 | Not Applicable                             | 5.00%  | 15 Nov 2025    | 1,040,200    |
| 3 | Not Applicable                             | 5.00%  | 15 Apr 2026    | 1,040,200    |
| 4 | Not Applicable                             | 10.00% | 15 Sep 2026    | 2,080,400    |
| 5 | Not Applicable                             | 10.00% | 15 Feb 2027    | 2,080,400    |
| 6 | Not Applicable                             | 5.00%  | 15 Jun 2027    | 1,040,200    |
| 7 | Not Applicable                             | 5.00%  | 15 Oct 2027    | 1,040,200    |
| 8 | One Hundred (100%) percent of construction | 40.00% | 15 Aug 2030    | 8,321,600    |
|   |                                            |        | Purchase Price | 20,804,000   |