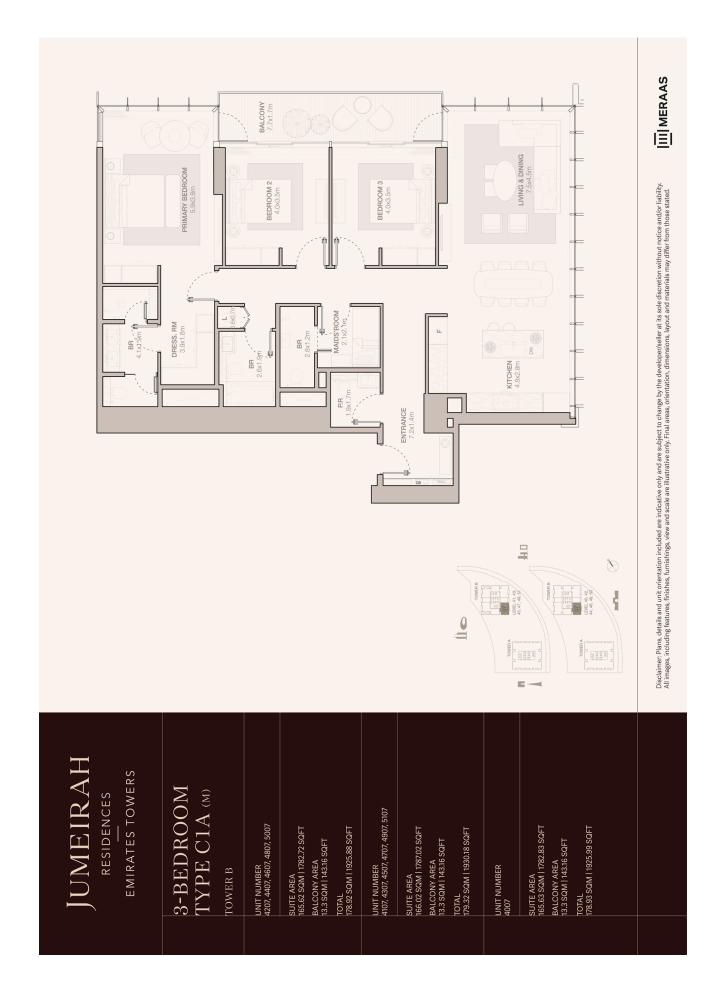

| Jumeirah Residences Emirates<br>Towers | Bedrooms            | 3          | Saleable Area (Sq ft) | 1,926 |                   |
|----------------------------------------|---------------------|------------|-----------------------|-------|-------------------|
| JRET-Tower-B-4005                      | Selling Price (AED) | 10,650,000 | Internal Area (Sq ft) | 1,783 | Plot Area (Sq ft) |
|                                        | Unit Type           | TYPE C1A   | Balcony Area (Sq ft)  | 143   | ·                 |

| Jumeirah Residences Emirates<br>Towers | Bedrooms            | 3            | Saleable Area (Sq ft) | 1,926 |                      |
|----------------------------------------|---------------------|--------------|-----------------------|-------|----------------------|
| JRET-Tower-B-4007                      | Selling Price (AED) | 10,650,000   | Internal Area (Sq ft) | 1,783 | Plot Area (Sq<br>ft) |
|                                        | Unit Type           | TYPE C1A (M) | Balcony Area (Sq ft)  | 143   | ŕ                    |

| Jumeirah Residences Emirates<br>Towers | Bedrooms            | 3          | Saleable Area (Sq ft) | 1,926 |                      |
|----------------------------------------|---------------------|------------|-----------------------|-------|----------------------|
| JRET-Tower-B-4205                      | Selling Price (AED) | 10,695,000 | Internal Area (Sq ft) | 1,783 | Plot Area (Sq<br>ft) |
|                                        | Unit Type           | TYPE C1A   | Balcony Area (Sq ft)  | 143   | ŕ                    |

| Jumeirah Residences Emirates<br>Towers | Bedrooms            | 3          | Saleable Area (Sq ft) | 1,926 |                   |
|----------------------------------------|---------------------|------------|-----------------------|-------|-------------------|
| JRET-Tower-B-4405                      | Selling Price (AED) | 10,739,000 | Internal Area (Sq ft) | 1,783 | Plot Area (Sq ft) |
|                                        | Unit Type           | TYPE C1A   | Balcony Area (Sq ft)  | 143   | ,                 |