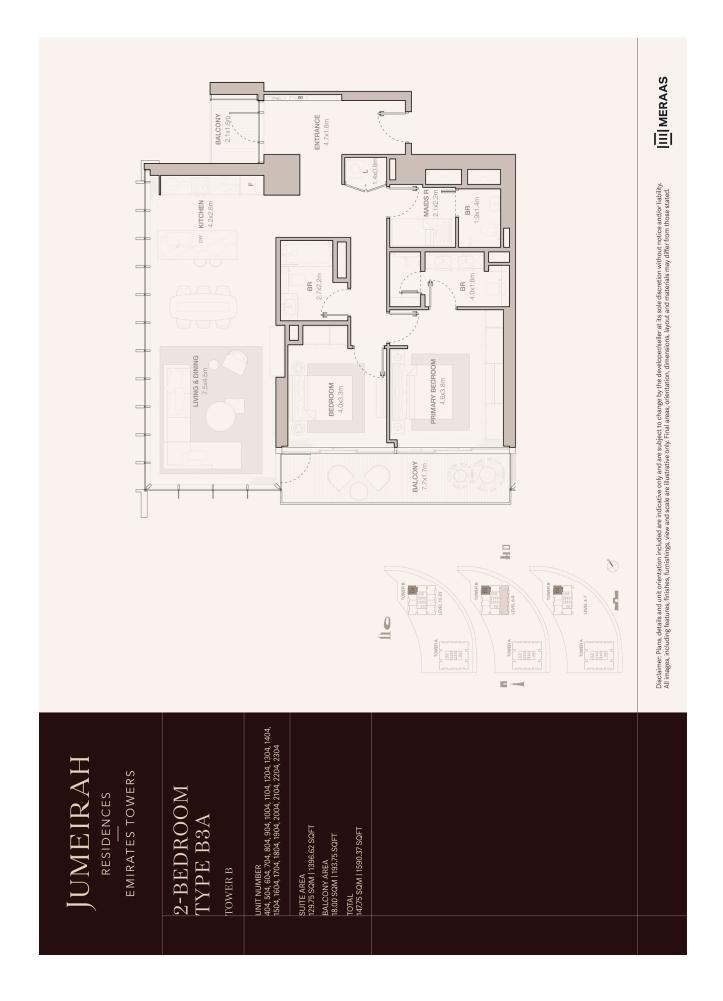

| Jumeirah Residences Emirates<br>Towers | Bedrooms            | 2         | Saleable Area (Sq ft) | 1,590 |                      |  |
|----------------------------------------|---------------------|-----------|-----------------------|-------|----------------------|--|
| JRET-Tower-B-1104                      | Selling Price (AED) | 7,500,000 | Internal Area (Sq ft) | 1,397 | Plot Area (Sq<br>ft) |  |
|                                        | Unit Type           | TYPE B3A  | Balcony Area (Sq ft)  | 194   | ·                    |  |

| # | Milestone                                  | %      | Date           | Amount (AED) |
|---|--------------------------------------------|--------|----------------|--------------|
| 1 | Not Applicable                             | 20.00% | 01 Jul 2025    | 1,500,000    |
| 2 | Not Applicable                             | 5.00%  | 15 Nov 2025    | 375,000      |
| 3 | Not Applicable                             | 5.00%  | 15 Apr 2026    | 375,000      |
| 4 | Not Applicable                             | 10.00% | 15 Sep 2026    | 750,000      |
| 5 | Not Applicable                             | 10.00% | 15 Feb 2027    | 750,000      |
| 6 | Not Applicable                             | 5.00%  | 15 Jun 2027    | 375,000      |
| 7 | Not Applicable                             | 5.00%  | 15 Oct 2027    | 375,000      |
| 8 | One Hundred (100%) percent of construction | 40.00% | 15 Aug 2030    | 3,000,000    |
|   |                                            |        | Purchase Price | 7,500,000    |