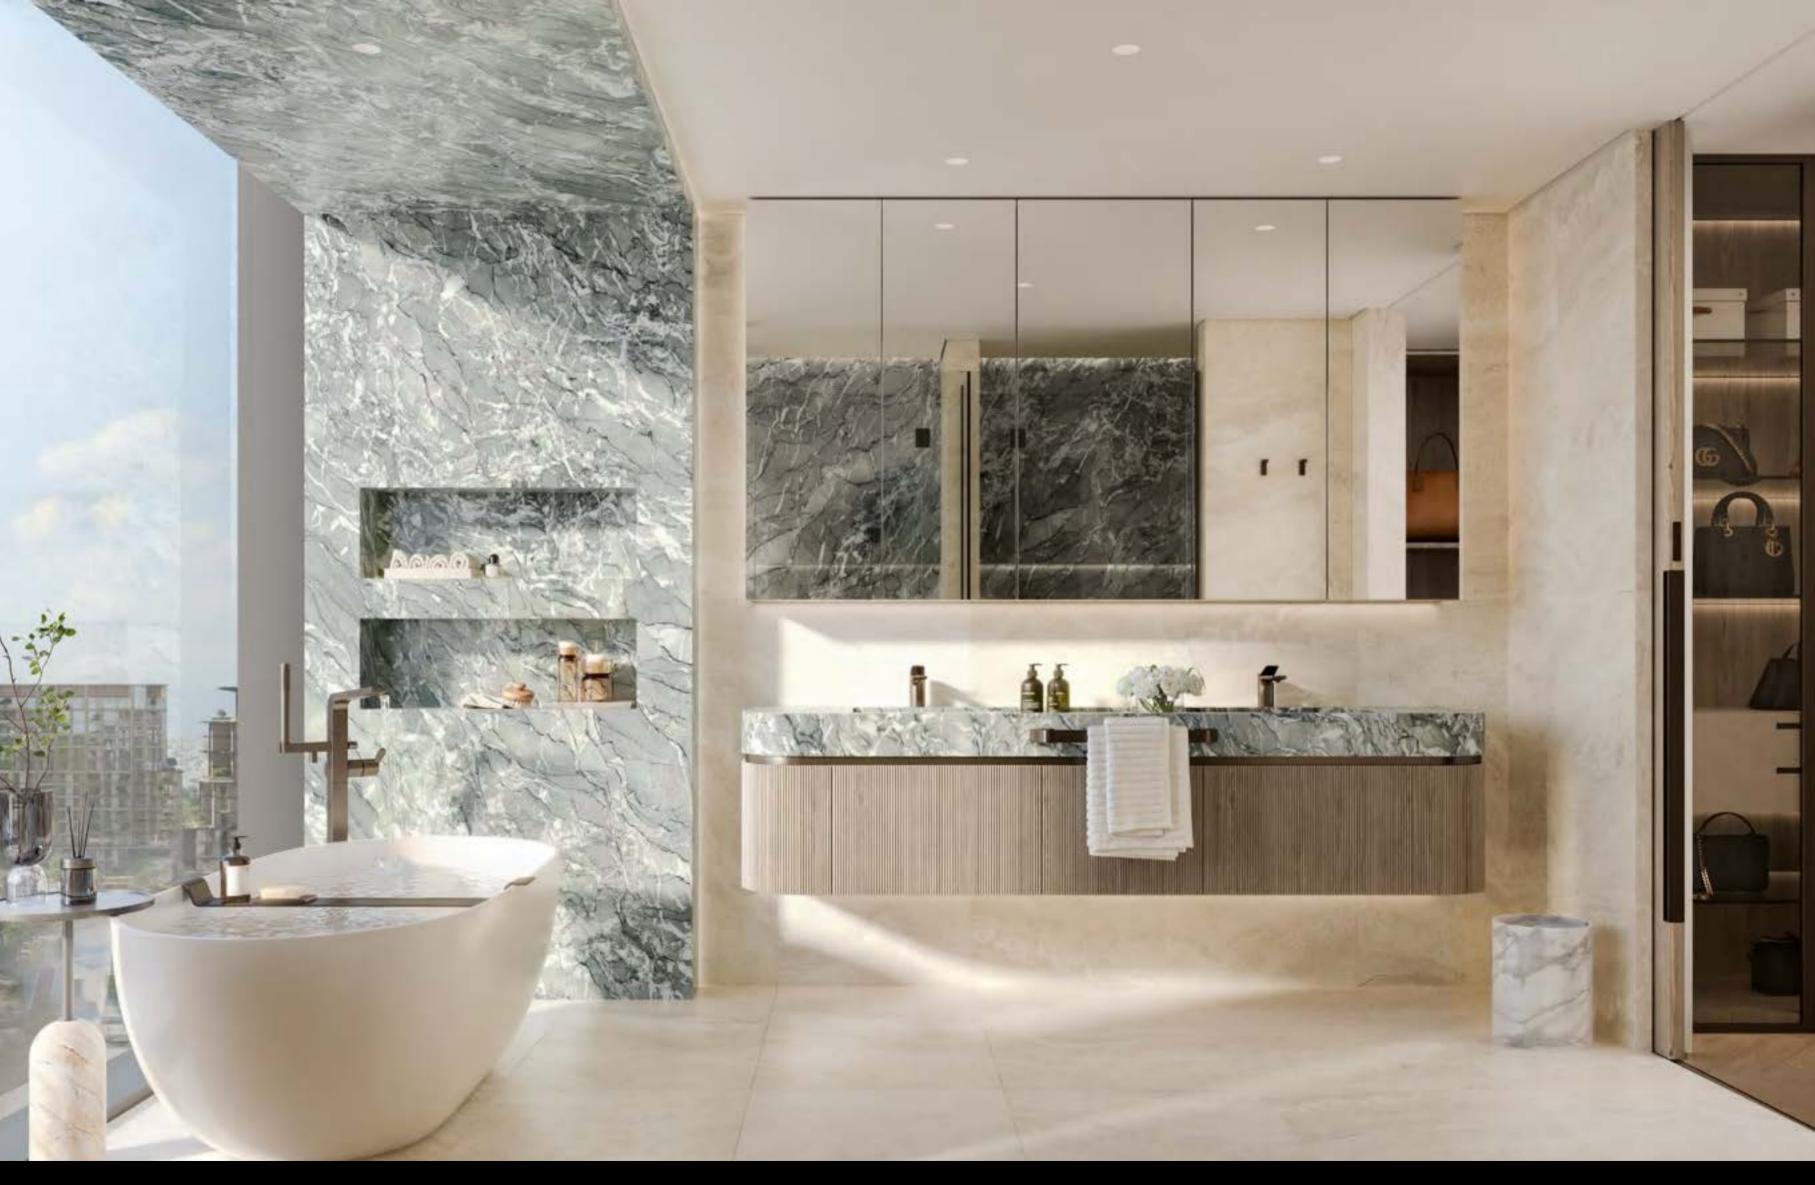

## 5-BEDROOM PENTHOUSES

Crafted for those who seek privacy, these 5-bedroom penthouses include double-height living spaces that open onto an exclusive deck with a private pool, overlooking the park, flowing water features, and the city skyline. The master suite features panoramic vistas and a master bathroom with elevated finishes, rich stone detailing, and a freestanding bathtub. Accessed via a private, dedicated lift, every detail is framed by exceptional design and refined finishes.