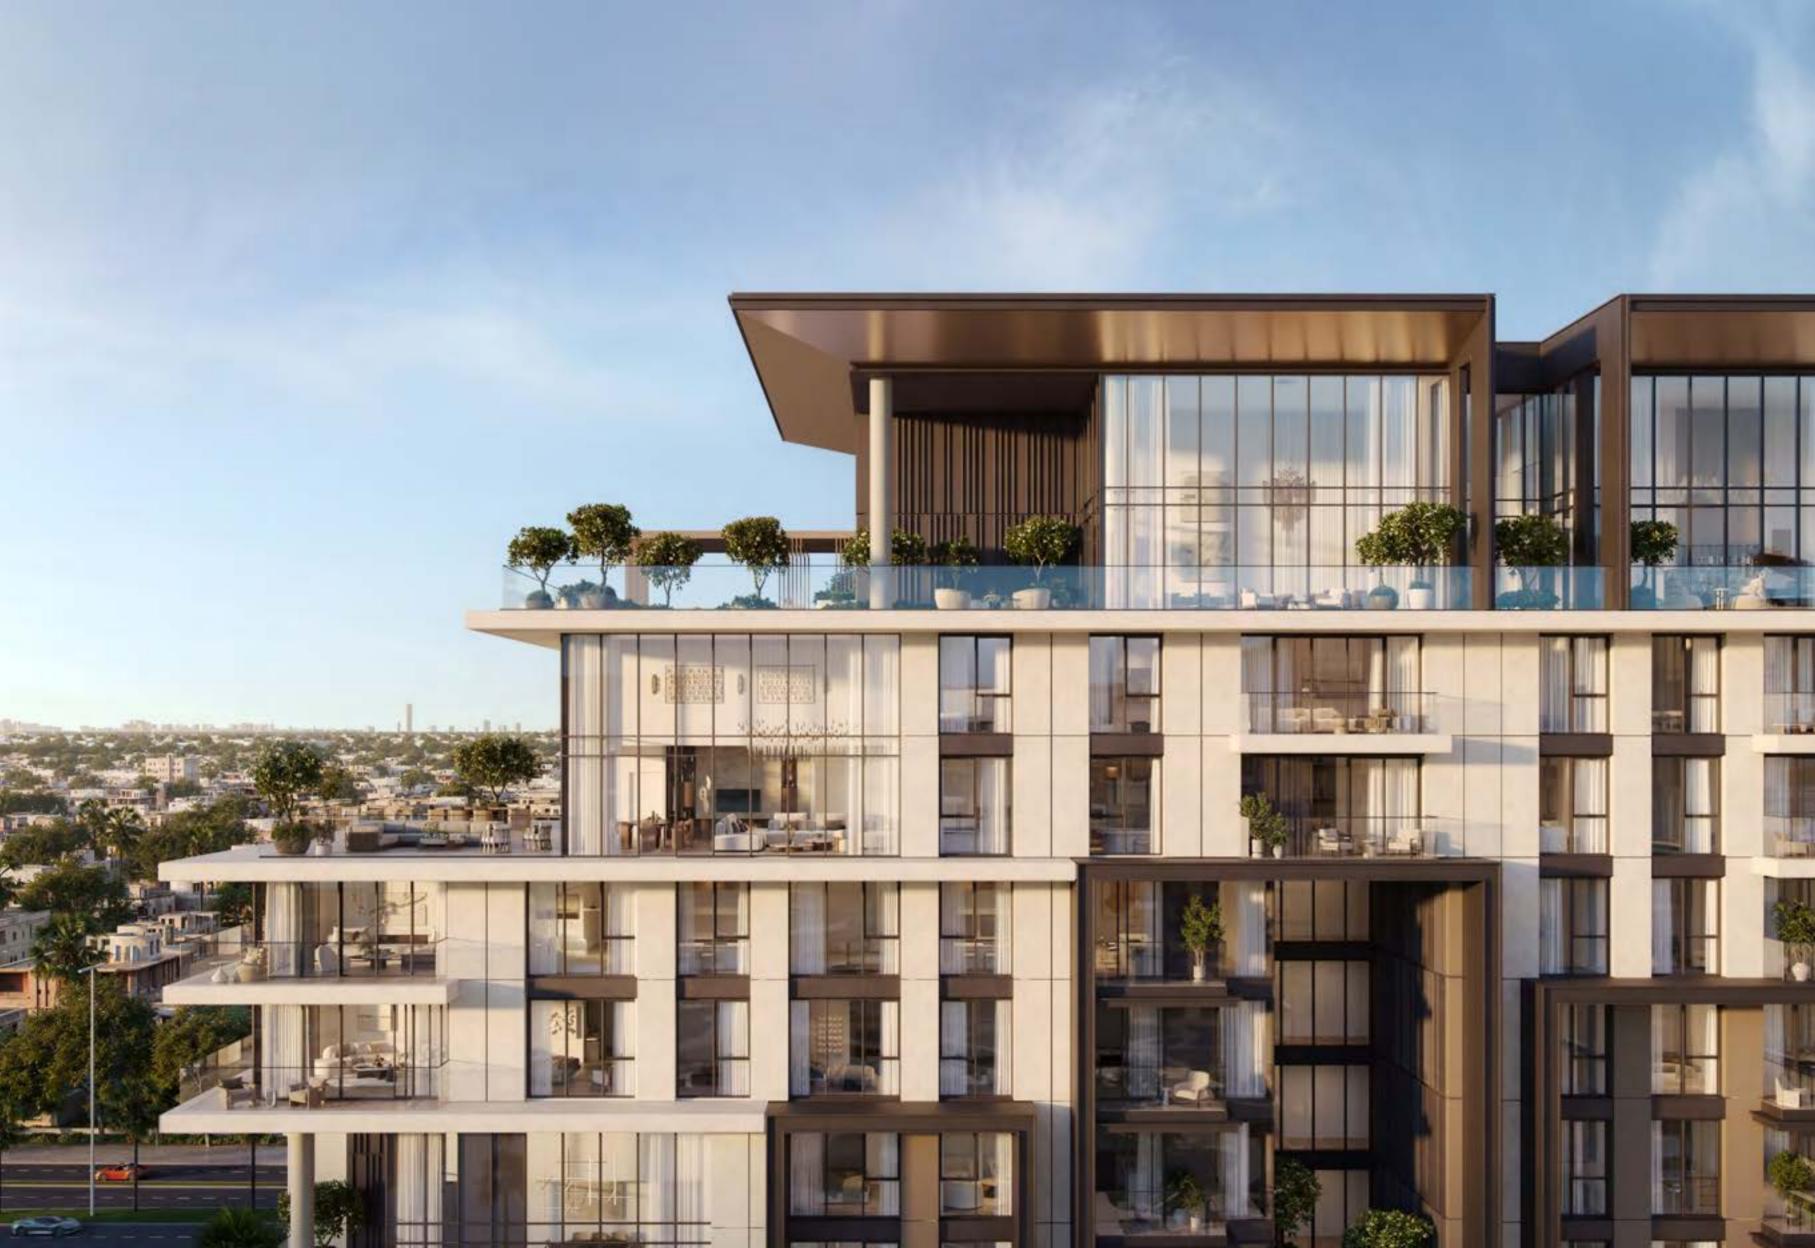

## 5-BEDROOM PENTHOUSES

Crafted for those who seek privacy, these 5-bedroom penthouses include double-height living spaces that open onto an exclusive deck with a private pool, overlooking the park, flowing water features, and the city skyline. The master suite features panoramic vistas and a master bathroom with elevated finishes, rich stone detailing, and a freestanding bathtub. Accessed via a private, dedicated lift, every detail is framed by exceptional design and refined finishes.