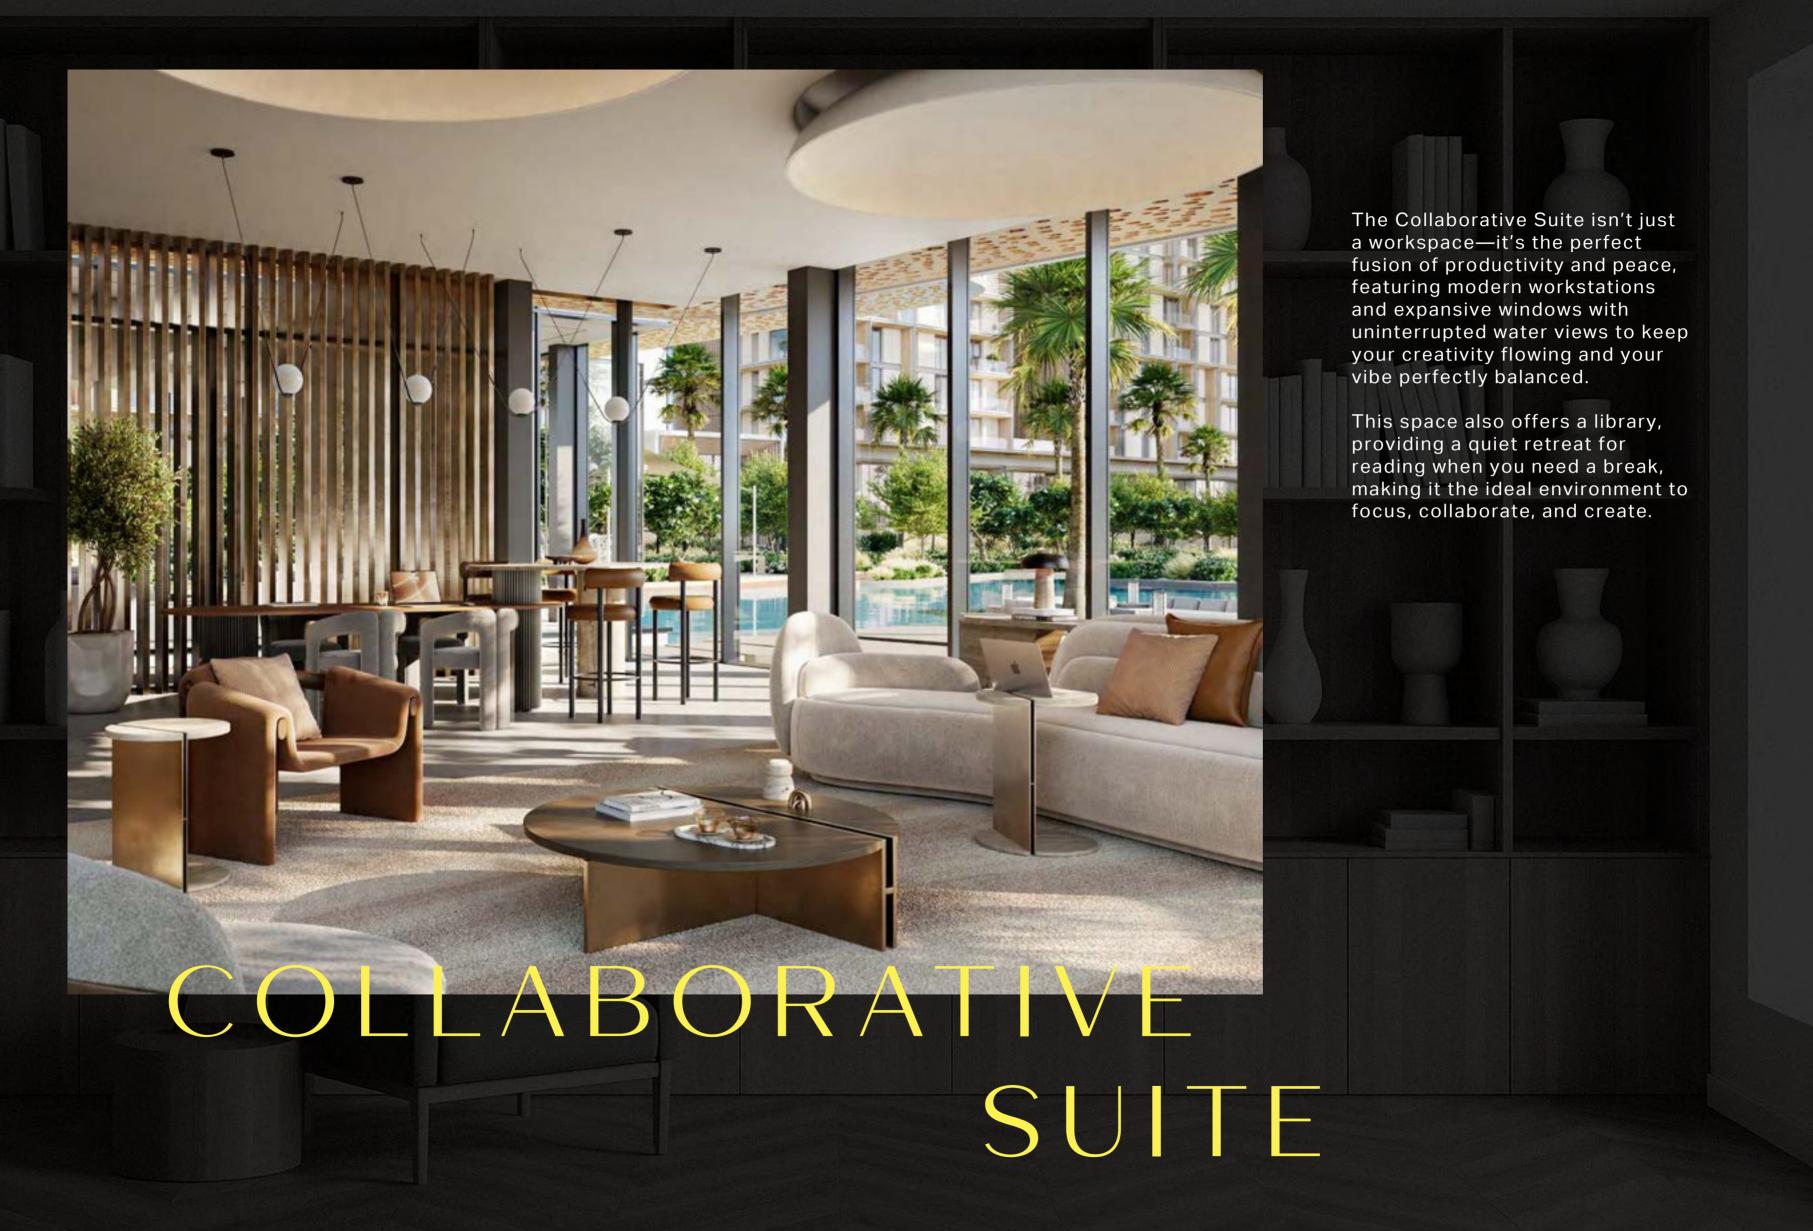

#### TRAINING STUDIO

The Cardio Space fuels high-energy workouts with cutting-edge equipment, all set against the serene water view. Meanwhile, the Weights Area is designed to push your limits, featuring the latest fitness tech in a space built for strength and power.

The Yoga Studio is your calm within the storm—a serene escape where panoramic glass walls frame tranquil water views, inviting you to unwind, breathe, and find your balance in perfect harmony.

COMMUNHTY

LOUNGE

The Community Lounge is a multipurpose space that effortlessly blends indoor and outdoor, featuring a sunken seating area overlooking the pool and waterscape.

Whether you're relaxing, socialising, or creating moments that matter, this is your space to make it happen, with views that inspire and vibes that energise.