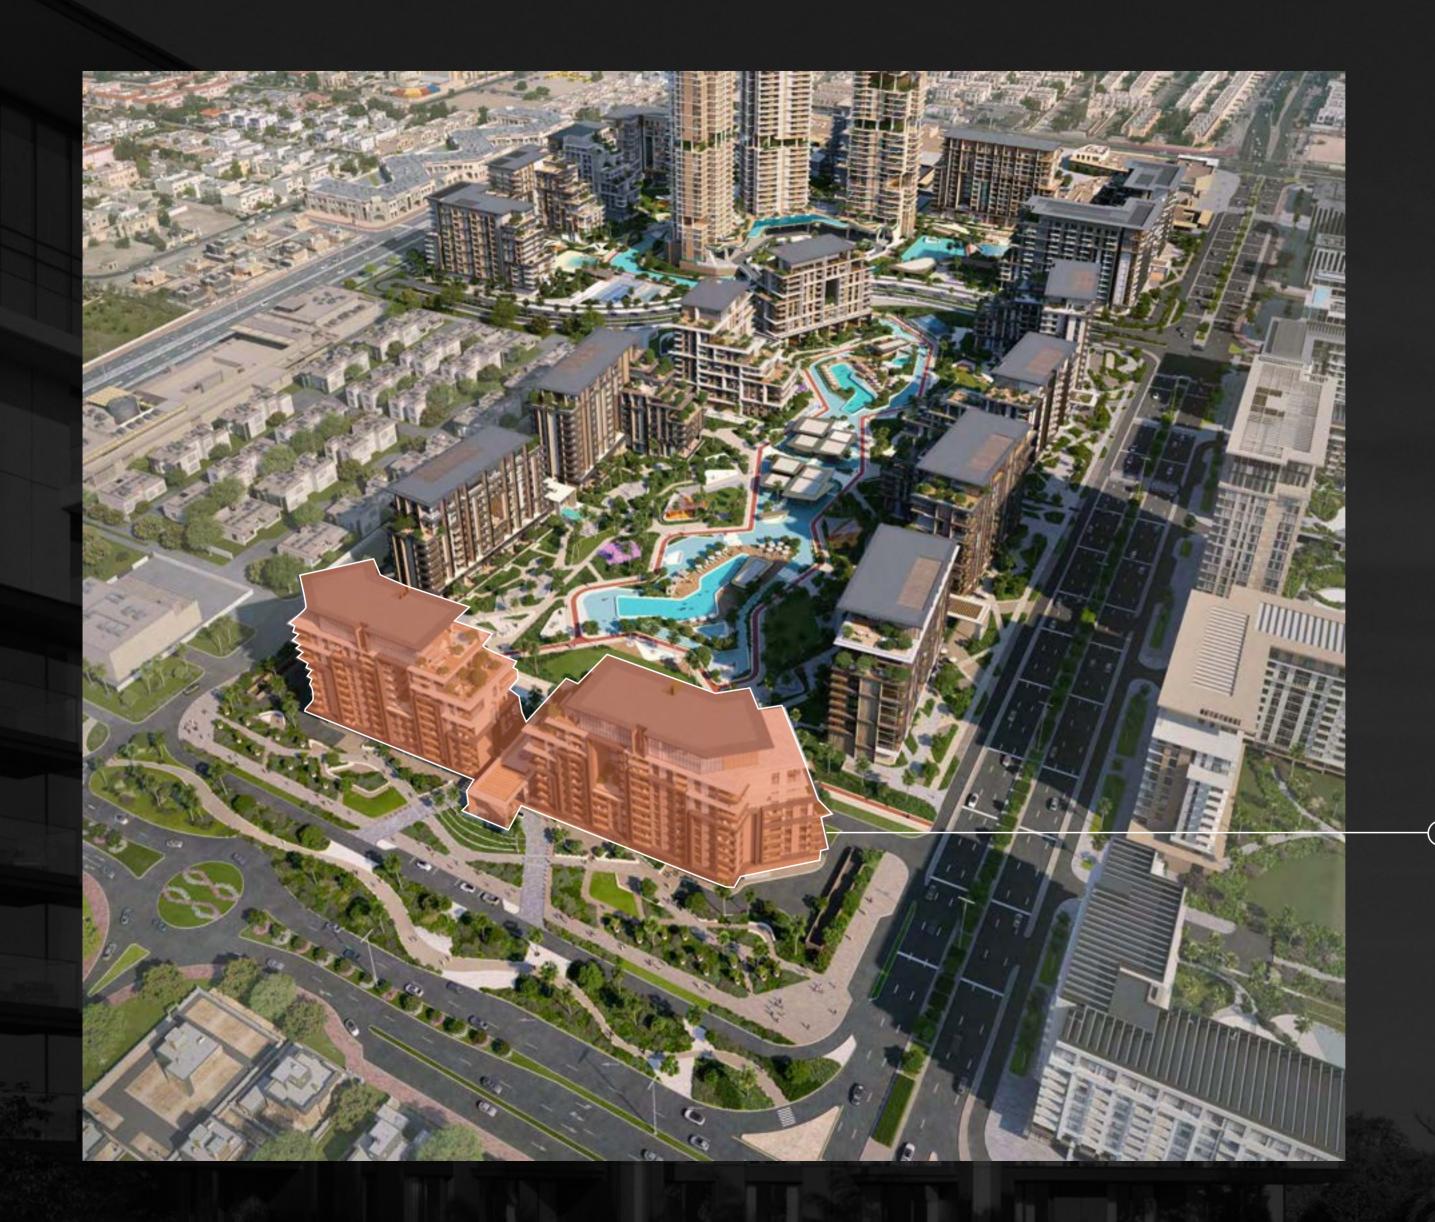

### NEW BEATS MEET ICONIC STREETS

City Walk Crestlane offers seamless access to Dubai's most iconic landmarks and destinations. Just 10 minutes from the pristine shores of Jumeirah Beach and 5 minutes from the vibrant energy of Downtown Dubai, this prime location connects you to the city through major highways and road networks.

From breathtaking views of Dubai's glittering skyline to the tranquil expanse of the Arabian Gulf, this is a home where the best of both worlds meet. Here, city energy merges with peaceful, refreshing spaces, placing everything you love within reach, right in the heart of City Walk.

MINUTES FROM CITY WALK MALL

MINUTES FROM SHEIKH ZAYED ROAD

MINUTES FROM JUMEIRAH BEACH MINUTES FROM DXB AIRPORT

MINUTES FROM DUBAI MALL

MINUTES FROM DIFC