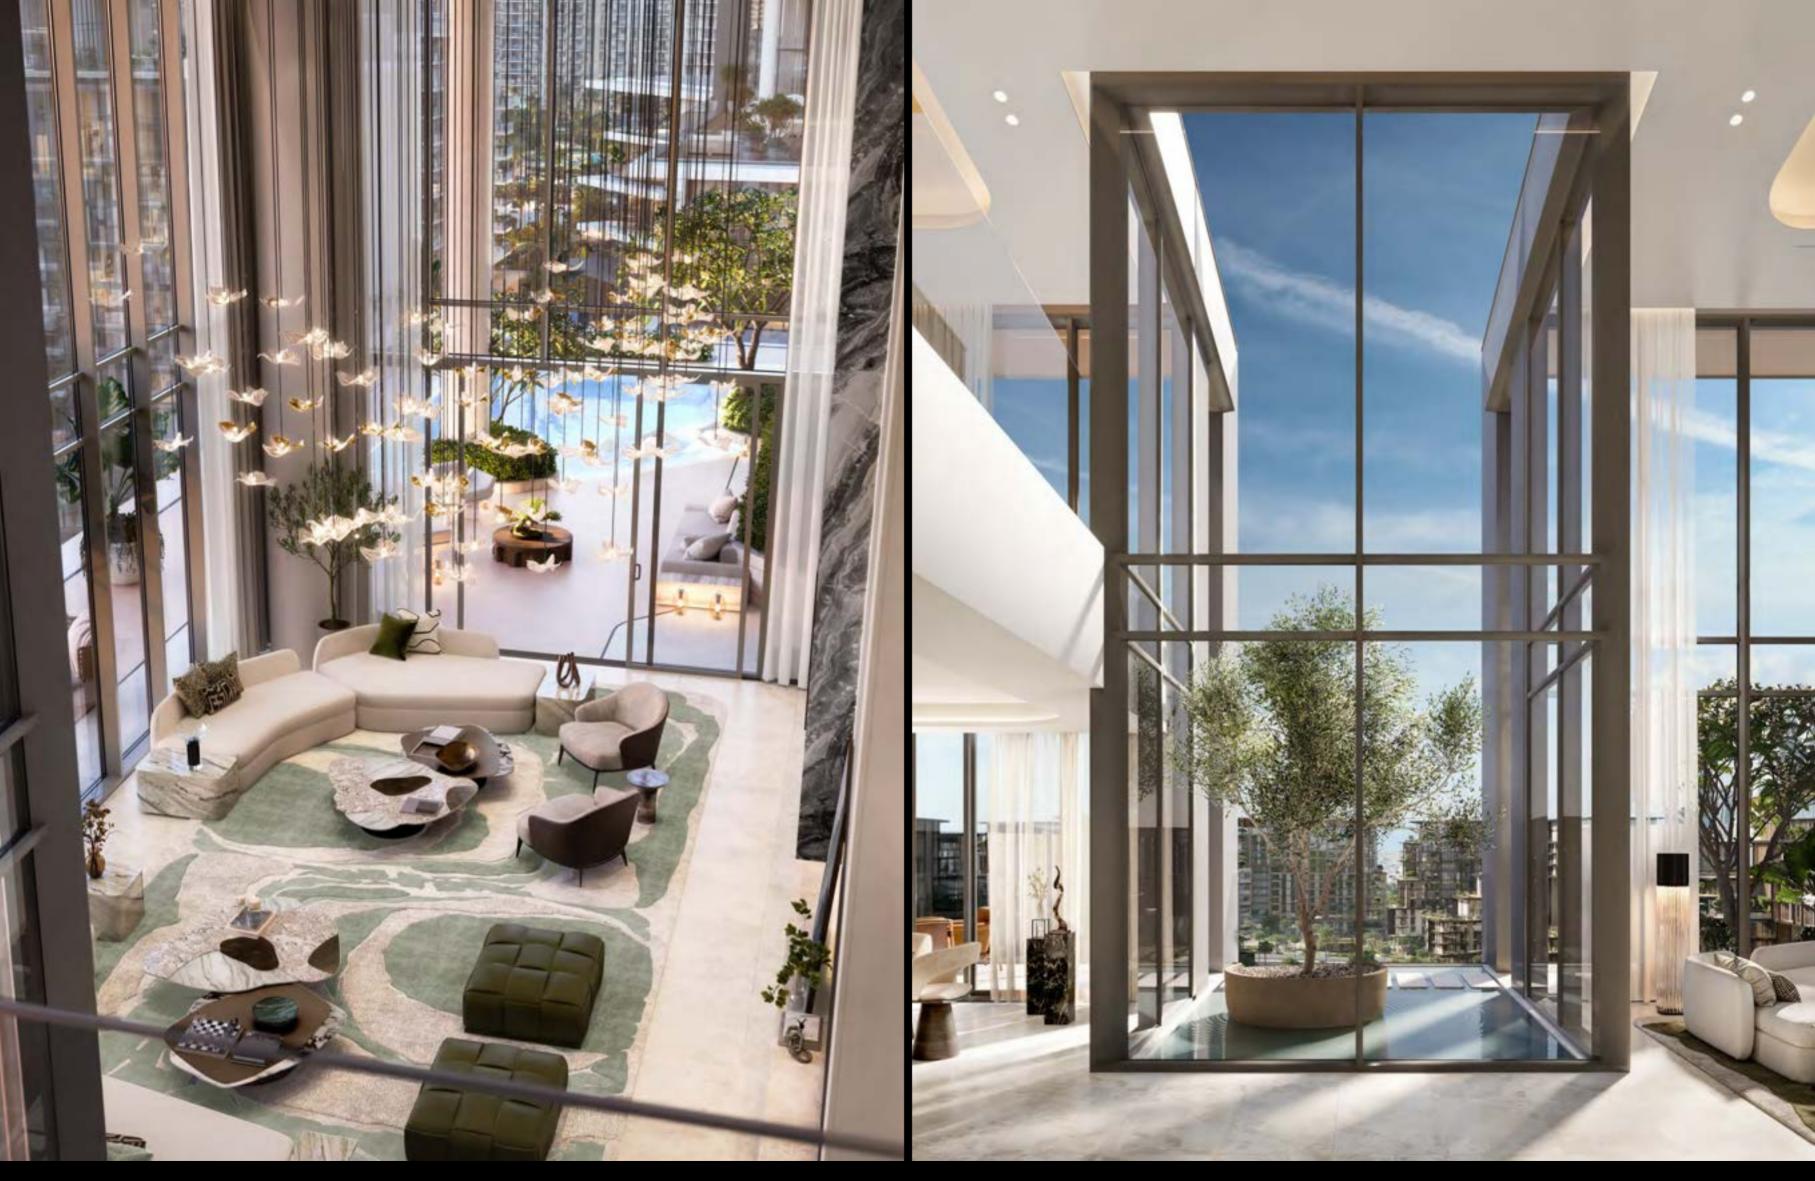

For those seeking elevated space and luxury, the signature 3-bedroom residences take it a step further. These exclusive homes feature double-height living areas that open onto expansive private terraces, creating the perfect setting for seamless indoor-outdoor living.

## 4-BEDROOM DUPLEXES

Elevate your living experience with the 4-bedroom duplex units, where every detail defines luxury. Double-height living areas flow effortlessly onto private terraces with direct park access and serene water views, blurring the lines between indoors and outdoors to create a perfect blend of style, functionality, and modern living. Exclusive private lift access from designated parking ensures privacy, while bright, expansive interiors amplify the sense of boundless space.

## 5-BEDROOM PENTHOUSES

Crafted for those who seek privacy, these 5-bedroom penthouses include double-height living spaces that open onto an exclusive deck with a private pool, overlooking the park, flowing water features, and the city skyline. The master suite features panoramic vistas and a master bathroom with elevated finishes, rich stone detailing, and a freestanding bathtub. Accessed via a private, dedicated lift, every detail is framed by exceptional design and refined finishes.