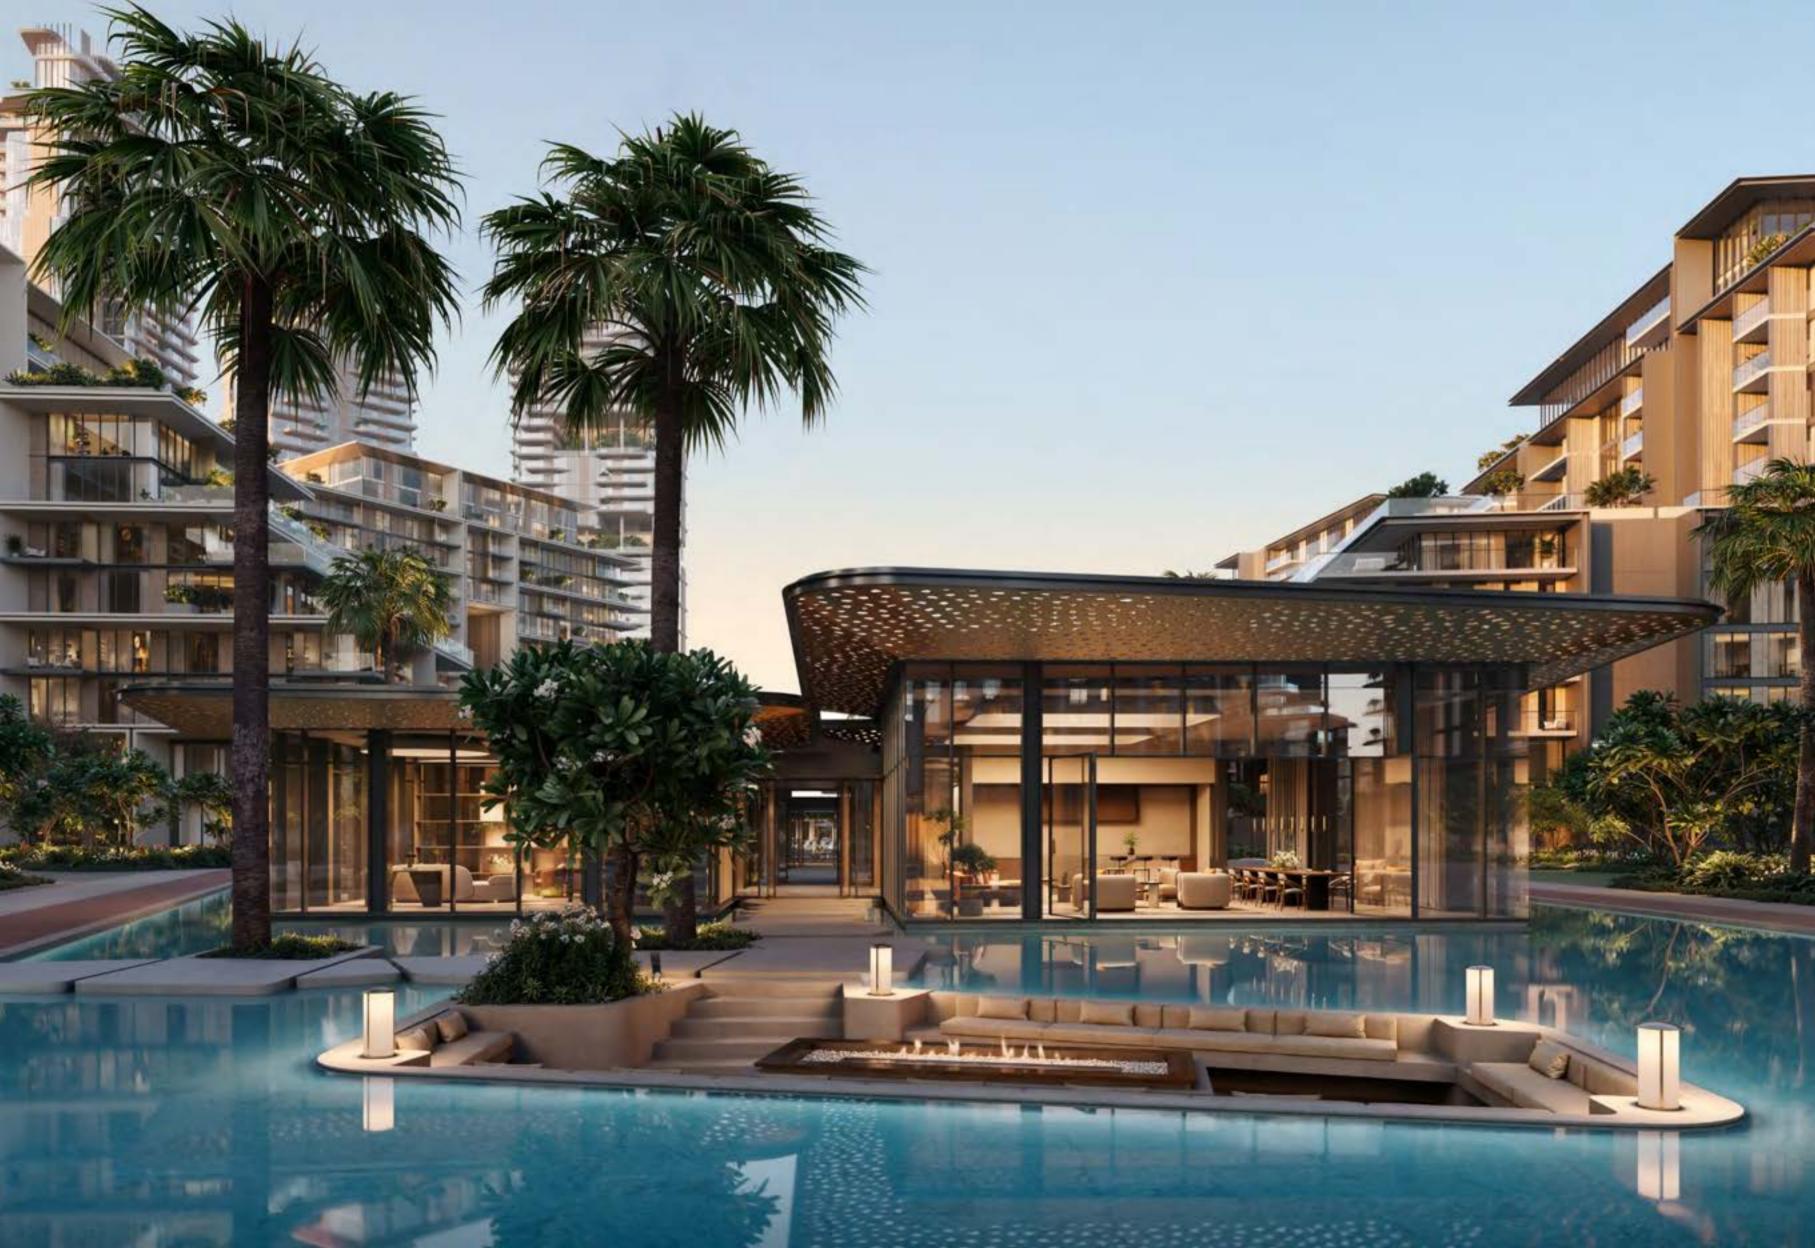

LOUNGE

The Community Lounge is a multipurpose space that effortlessly blends indoor and outdoor, featuring a sunken seating area overlooking the pool and waterscape.

Whether you're relaxing, socialising, or creating moments that matter, this is your space to make it happen, with views that inspire and vibes that energise.

#### WATER FEATURES

Embrace the community's ambiance, enhanced by stunning cascading water features that set a calming tone and invite relaxation and tranquillity throughout.

# SUNKEN LOUNGES

Immerse yourself in the serenity of sunken seating nestled in water, offering a peaceful retreat amidst lush surroundings.

Set the stage on the Event Lawns for unforgettable gatherings, from community events to exclusive celebrations, where the energy comes alive.