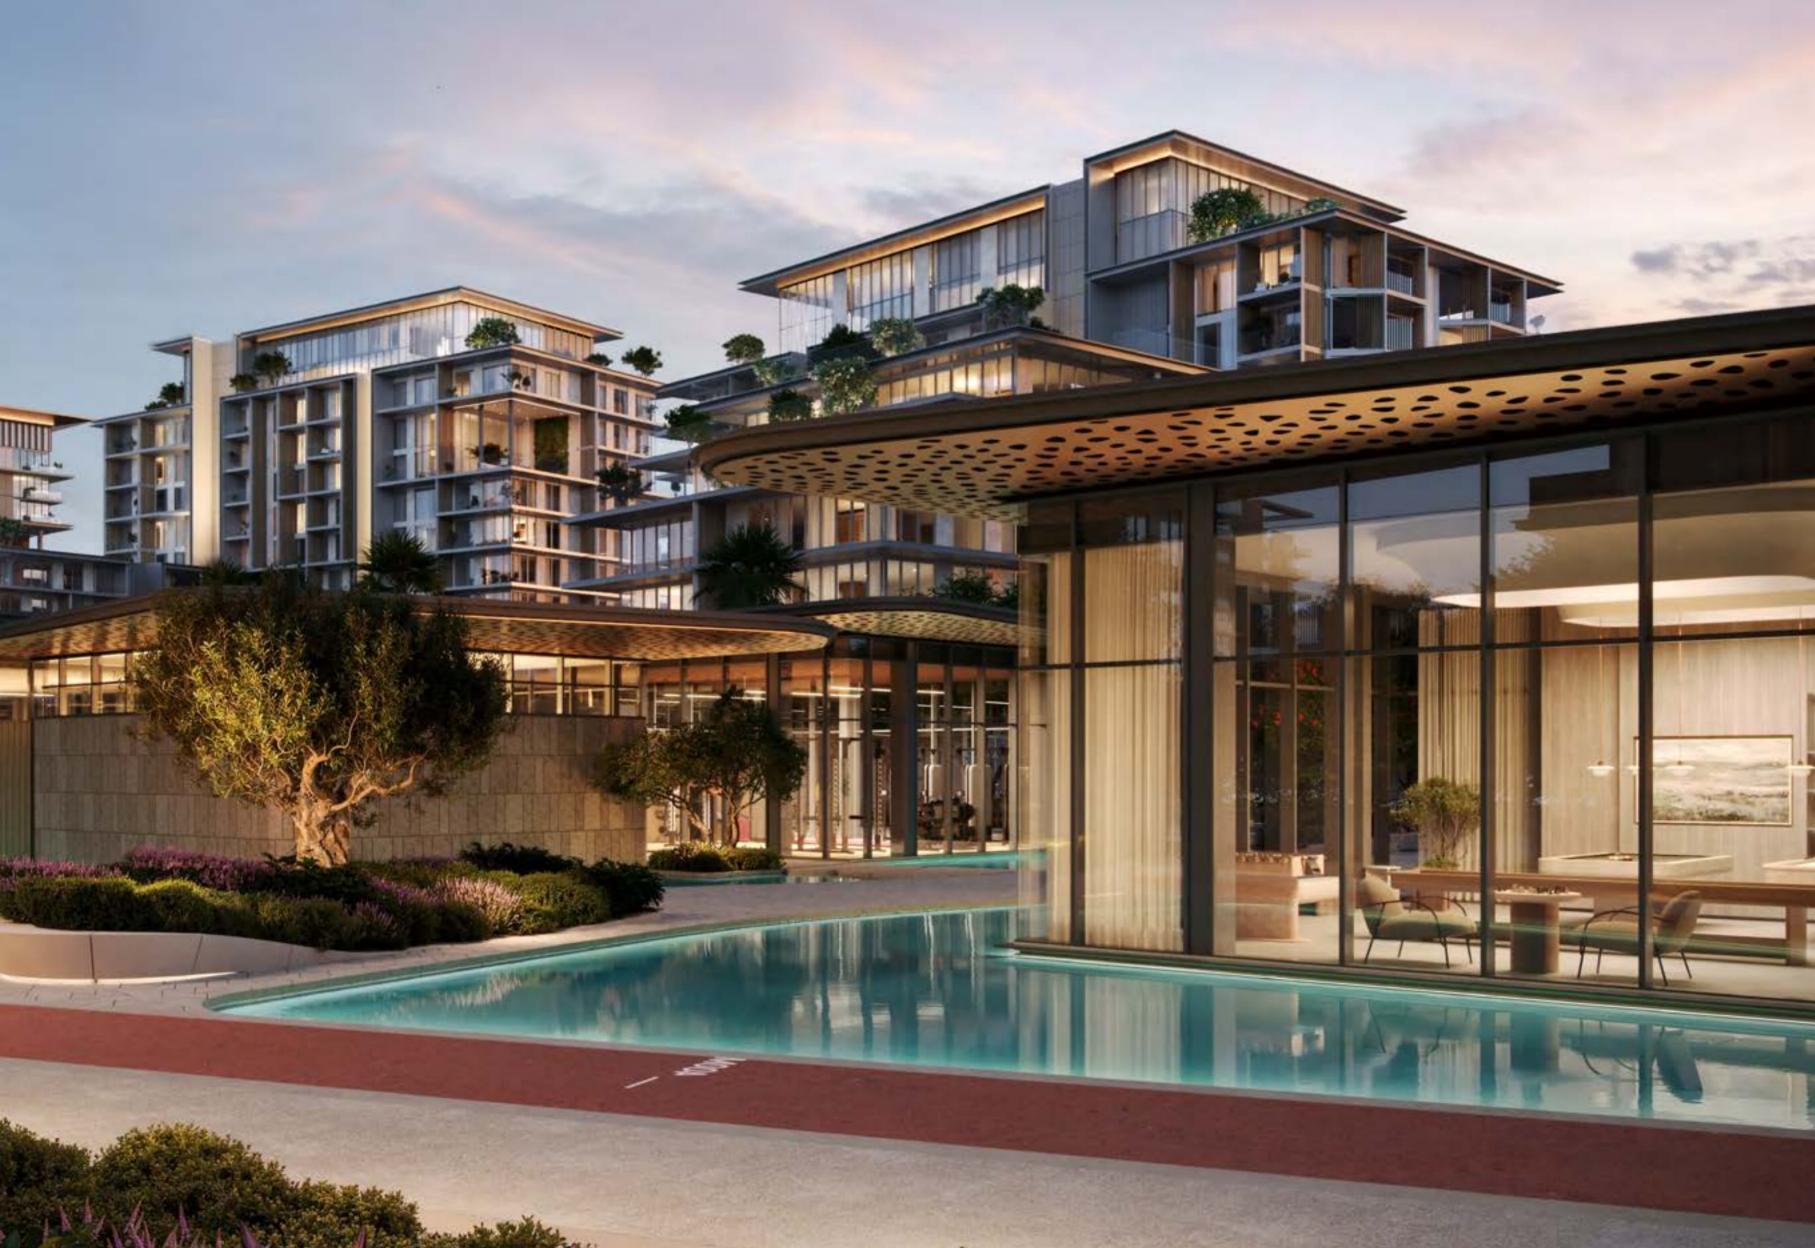

### STEPIN

Marking your arrival is a sleek, elevated drop-off that redefines first impressions. Designed to evoke a hotel-style welcome, it appears to float above water—merging warmth with sophistication and setting the tone for a refined living experience from the very first step.