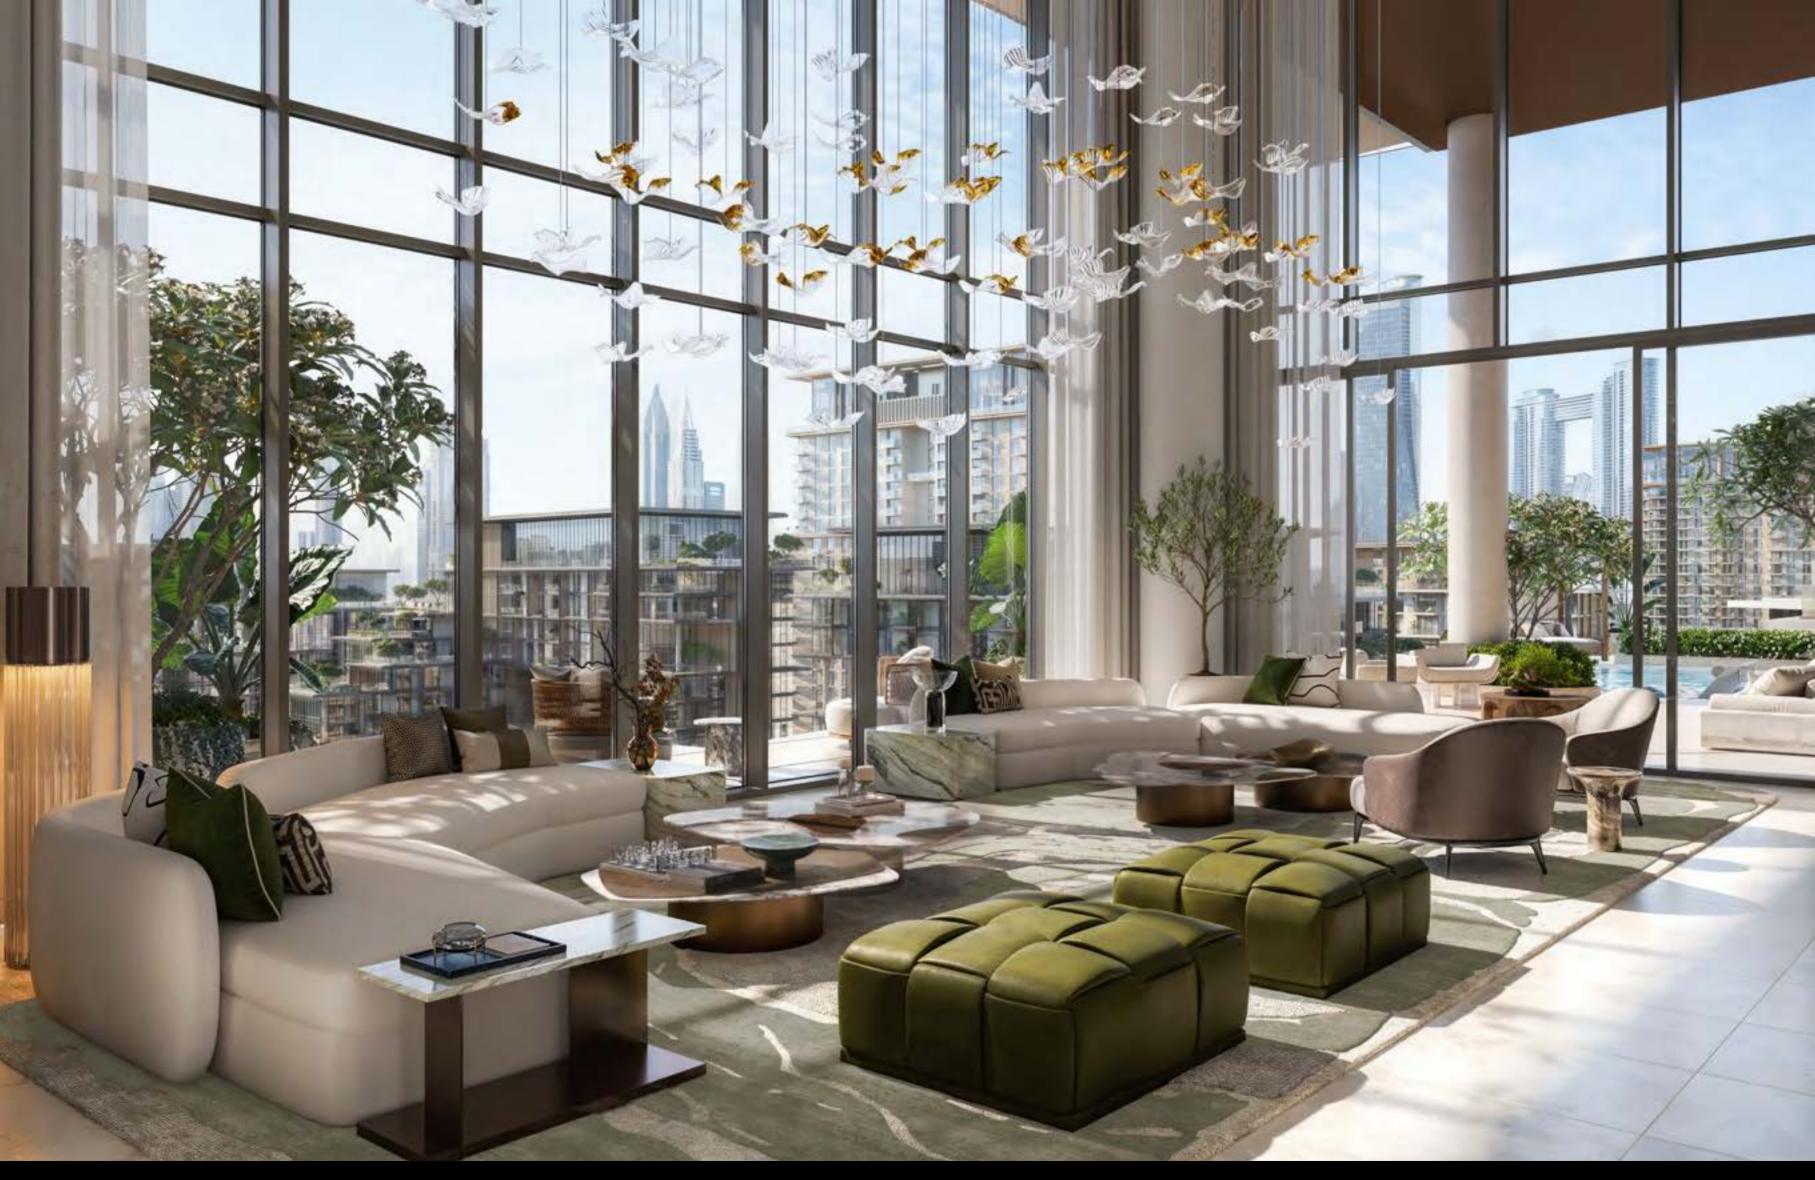

LOUNGE

The Community Lounge is a multipurpose space that effortlessly blends indoor and outdoor, featuring a sunken seating area overlooking the pool and waterscape.

Whether you're relaxing, socialising, or creating moments that matter, this is your space to make it happen, with views that inspire and vibes that energise.