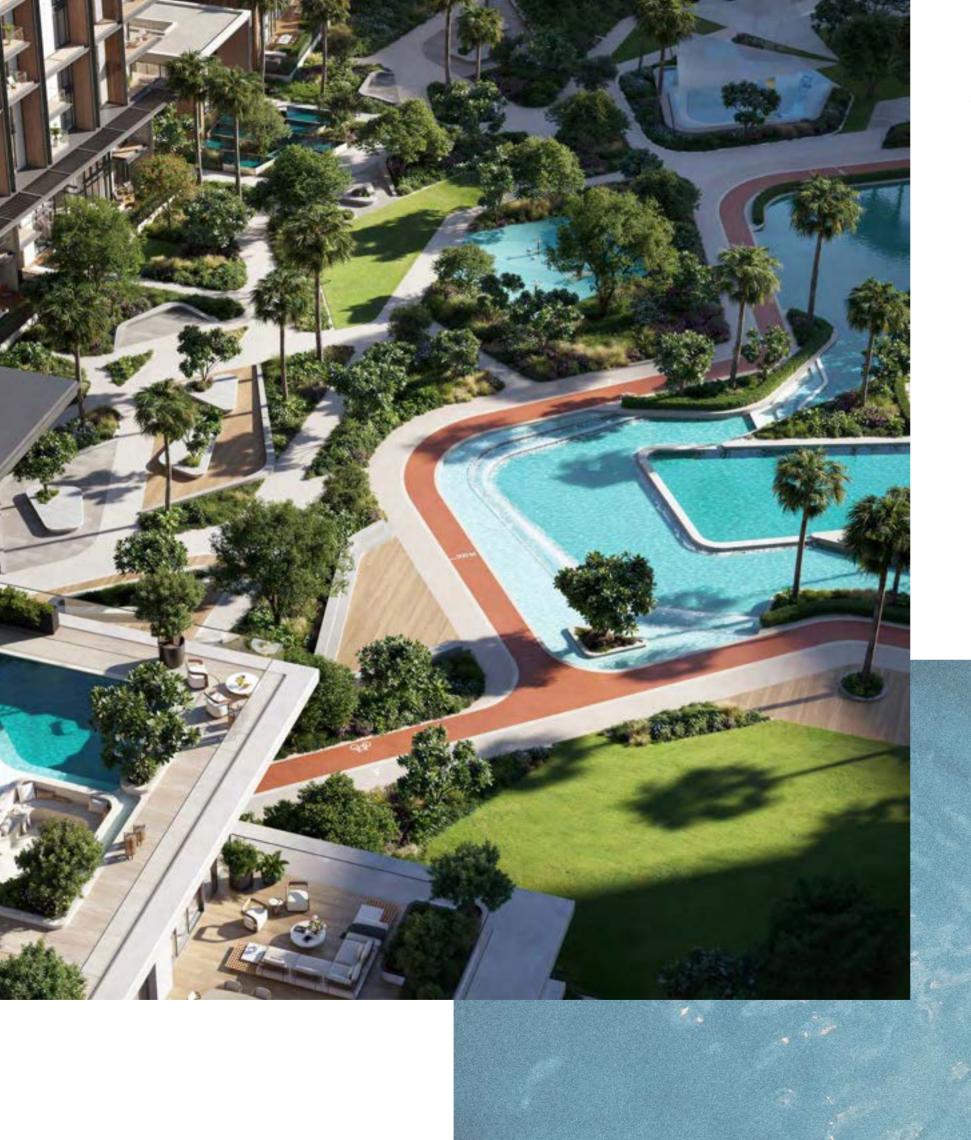

#### VIBRANT AT

EVERYTURN

01 - COMMUNITY HUBS

02 - YOGA AND EXERCISE LAWNS

03 - SWIMMING POOLS

04 - PADEL COURT

05 - TENNIS COURT

06 - JOGGING TRACKS

07 - SUNKEN SEATS

08 - KIDS' PLAY AREA

09 - WATER FEATURES

10 - EVENTS LAWN

11 - OUTDOOR FITNESS STATIONS

12 - OUTDOOR CINEMA