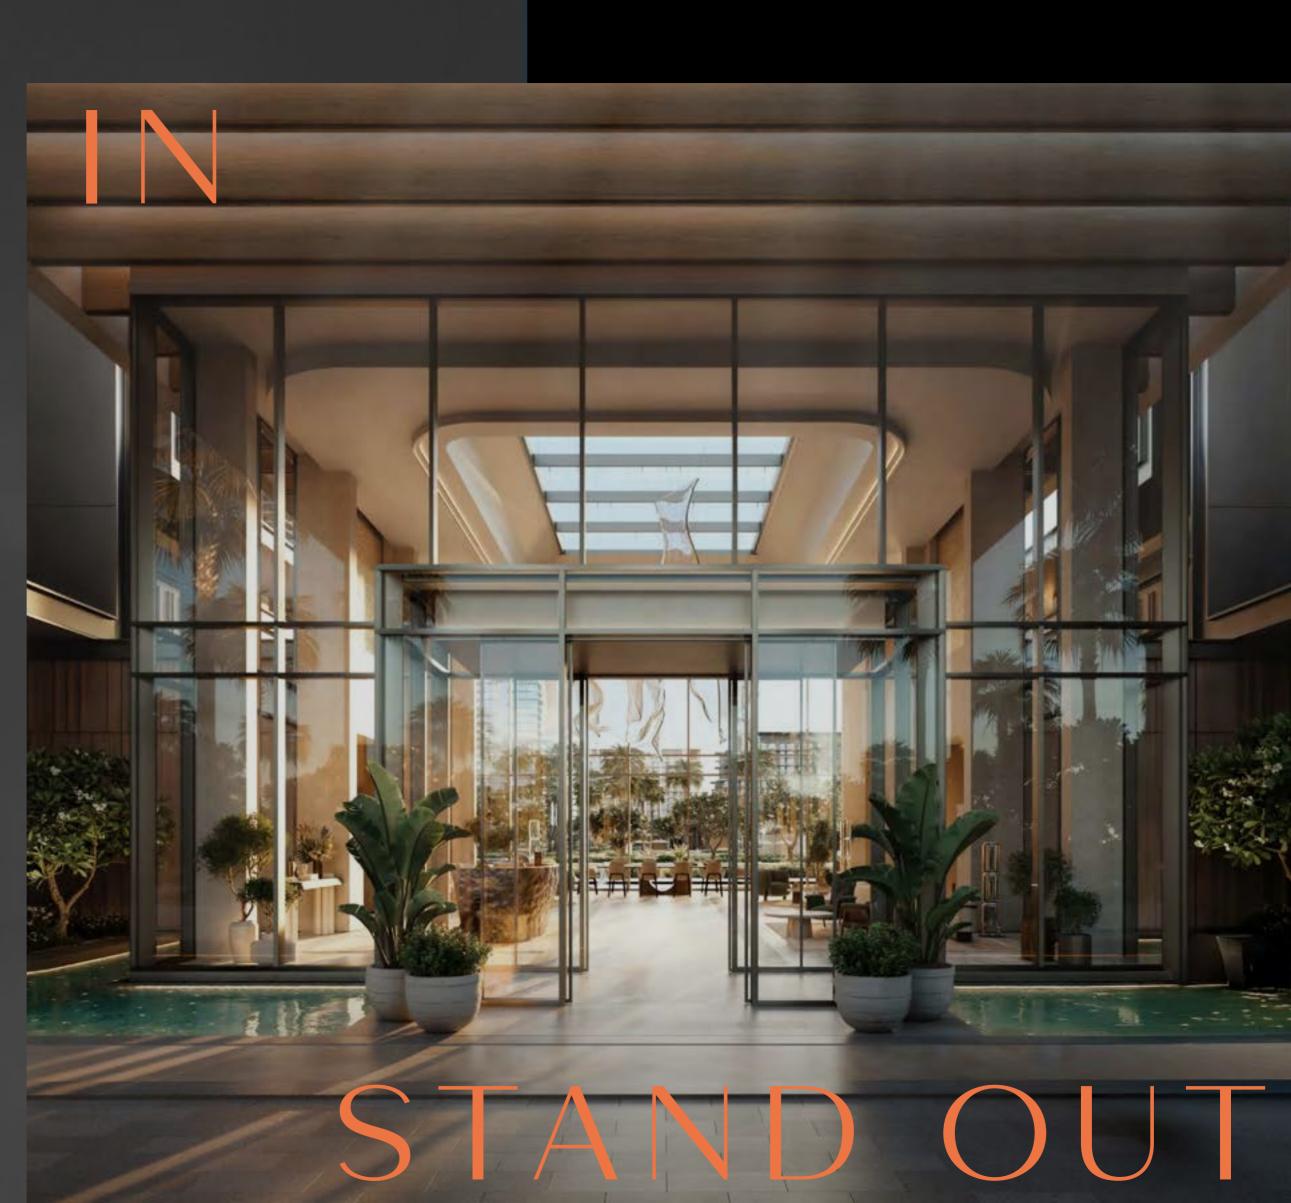

### STEPIN

Marking your arrival is a sleek, elevated drop-off that redefines first impressions. Designed to evoke a hotel-style welcome, it appears to float above water—merging warmth with sophistication and setting the tone for a refined living experience from the very first step.