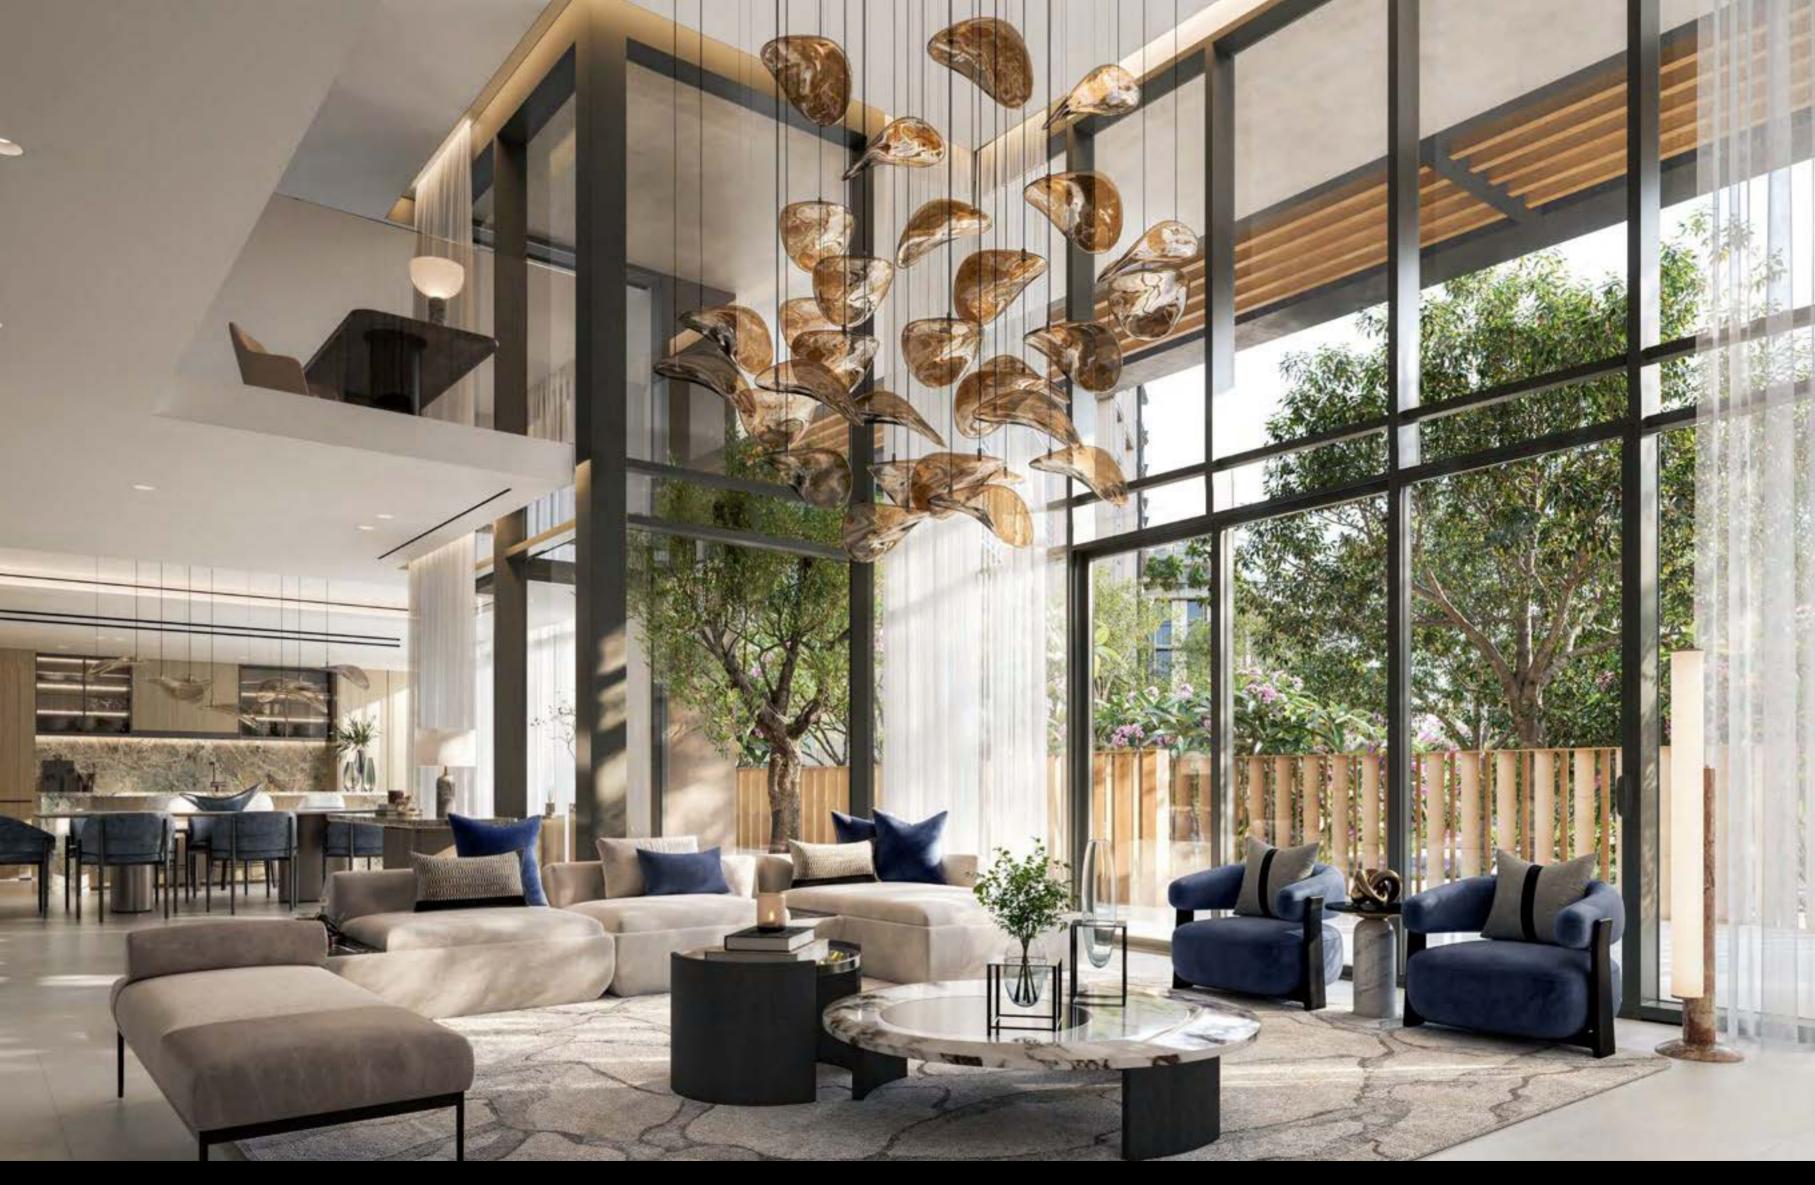

LOUNGE

The Community Lounge is a multipurpose space that effortlessly blends indoor and outdoor, featuring a sunken seating area overlooking the pool and waterscape.

Whether you're relaxing, socialising, or creating moments that matter, this is your space to make it happen, with views that inspire and vibes that energise.

## 5-BEDROOM PENTHOUSES

Crafted for those who seek privacy, these 5-bedroom penthouses include double-height living spaces that open onto an exclusive deck with a private pool, overlooking the park, flowing water features, and the city skyline. The master suite features panoramic vistas and a master bathroom with elevated finishes, rich stone detailing, and a freestanding bathtub. Accessed via a private, dedicated lift, every detail is framed by exceptional design and refined finishes.