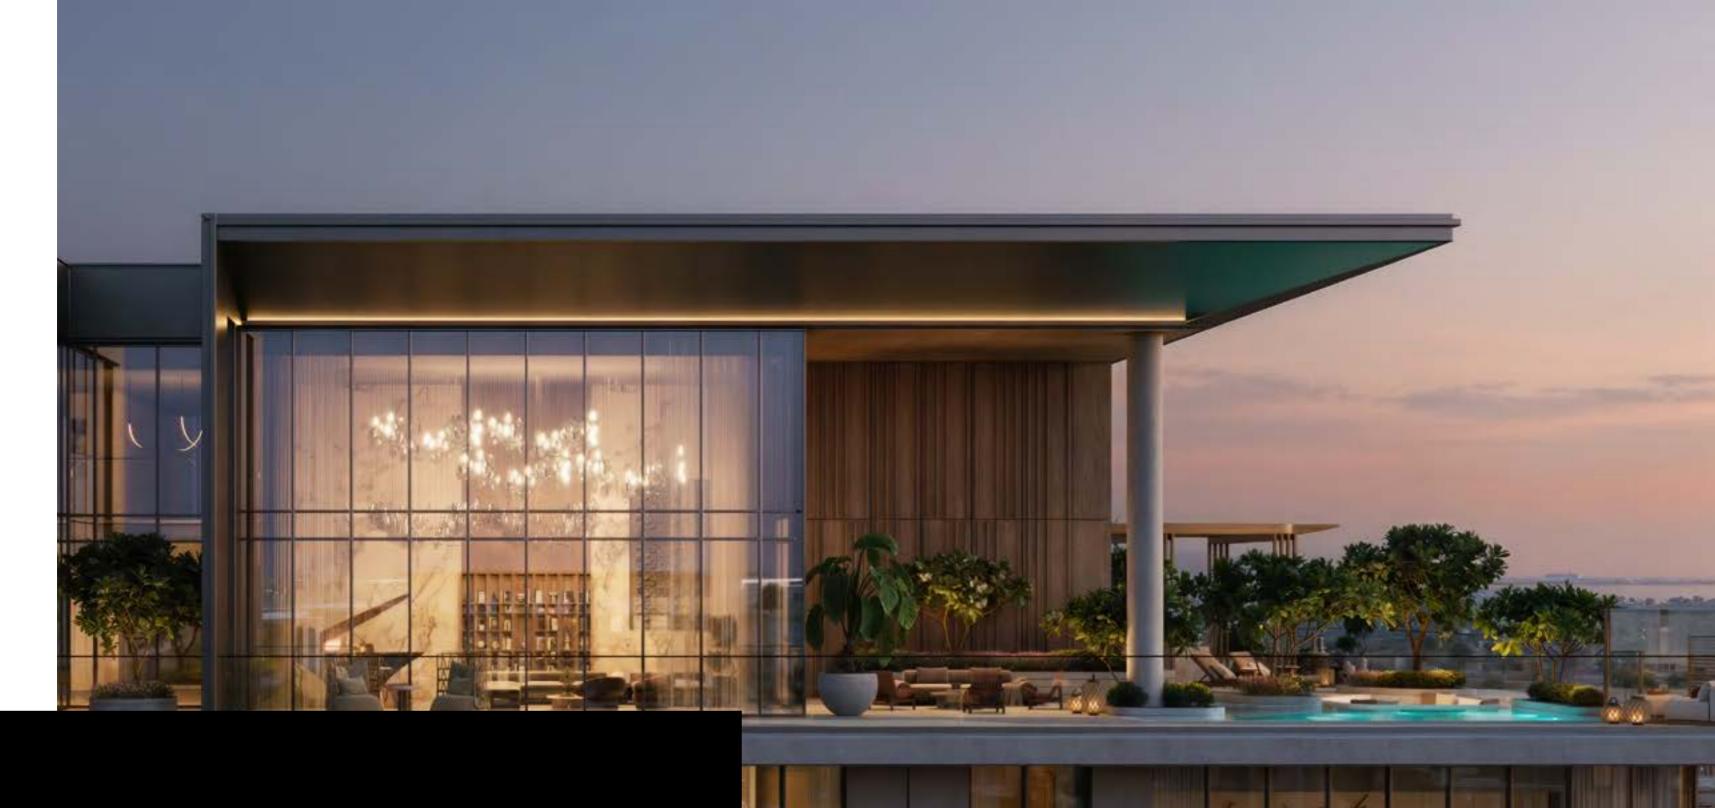

## 5-BEDROOM PENTHOUSES

Crafted for those who seek privacy, these 5-bedroom penthouses include double-height living spaces that open onto an exclusive deck with a private pool, overlooking the park, flowing water features, and the city skyline. The master suite features panoramic vistas and a master bathroom with elevated finishes, rich stone detailing, and a freestanding bathtub. Accessed via a private, dedicated lift, every detail is framed by exceptional design and refined finishes.