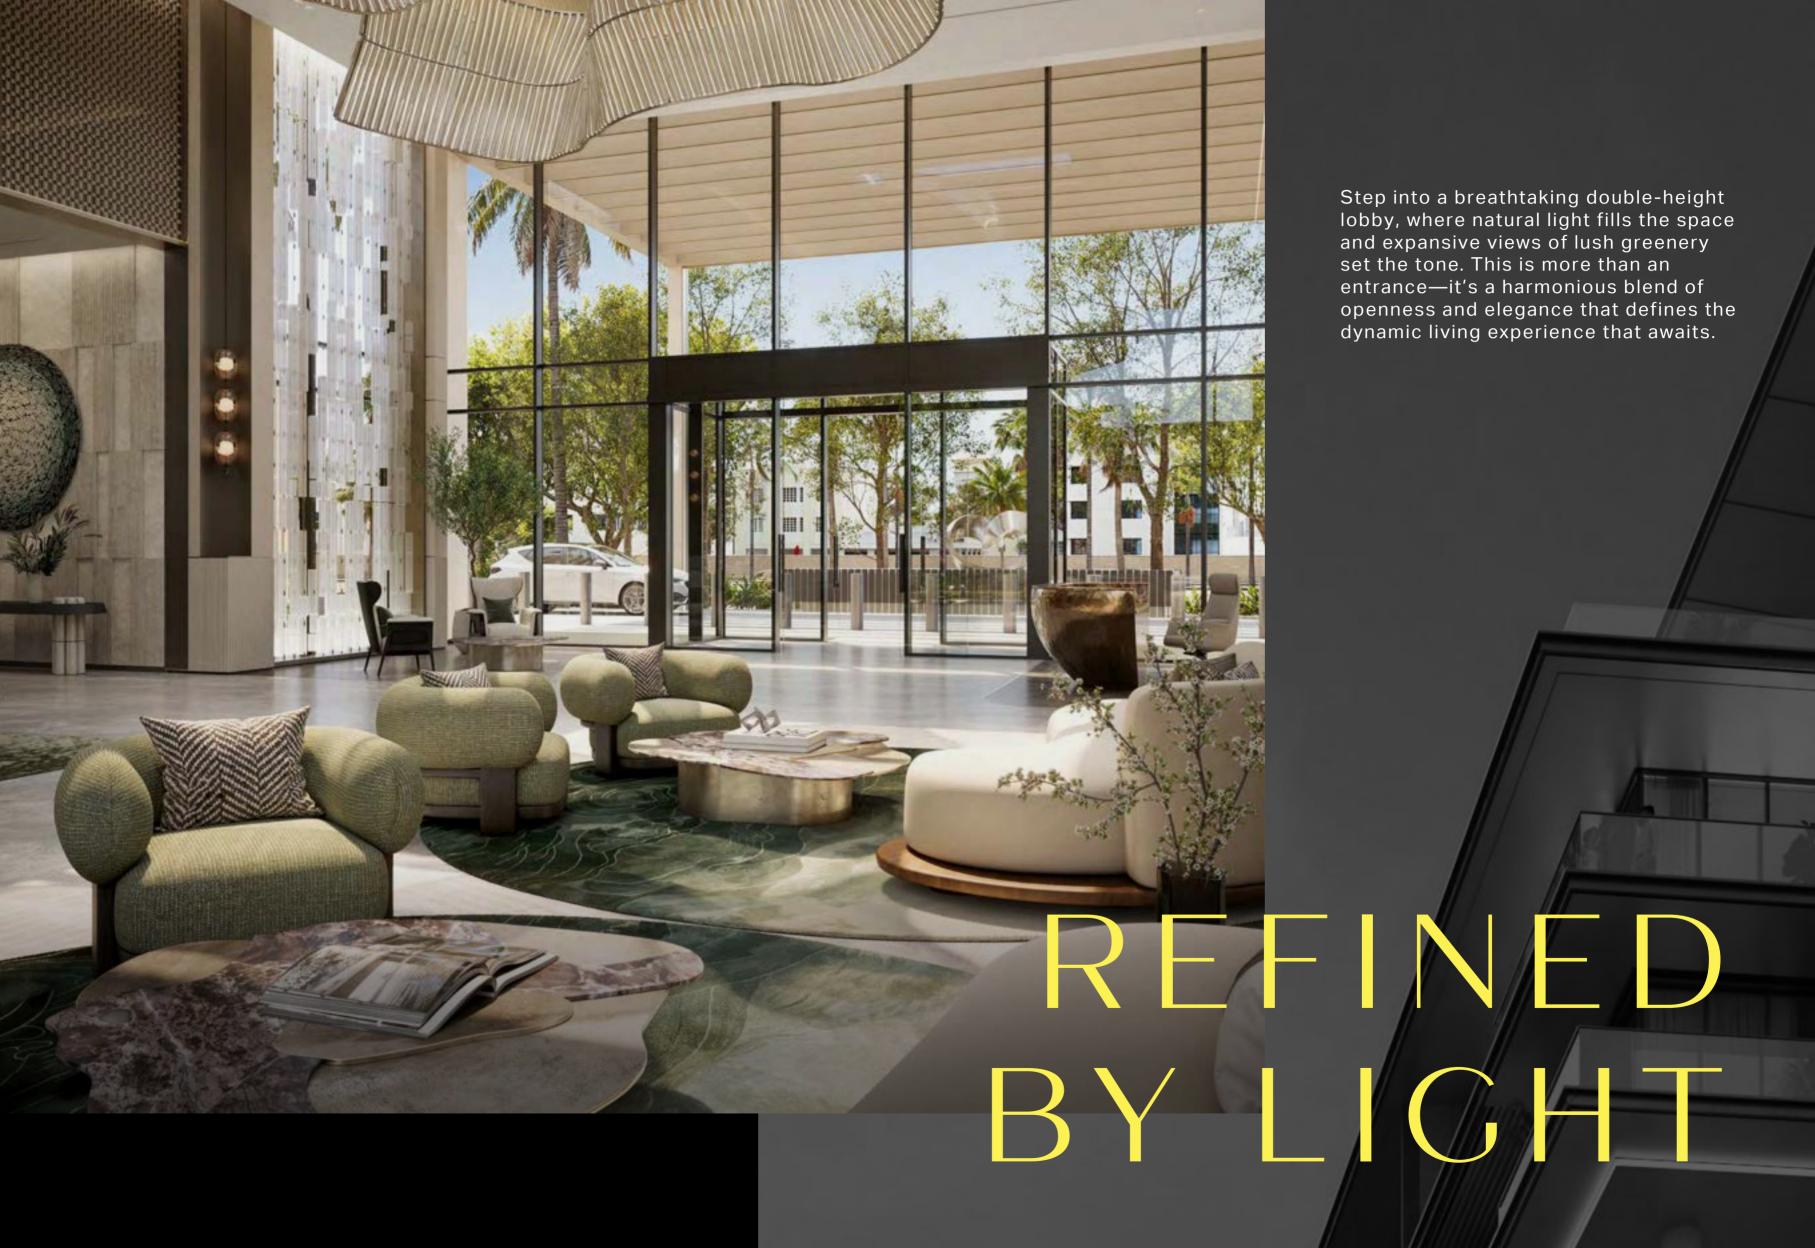

### STEPIN

Marking your arrival is a sleek, elevated drop-off that redefines first impressions. Designed to evoke a hotel-style welcome, it appears to float above water—merging warmth with sophistication and setting the tone for a refined living experience from the very first step.