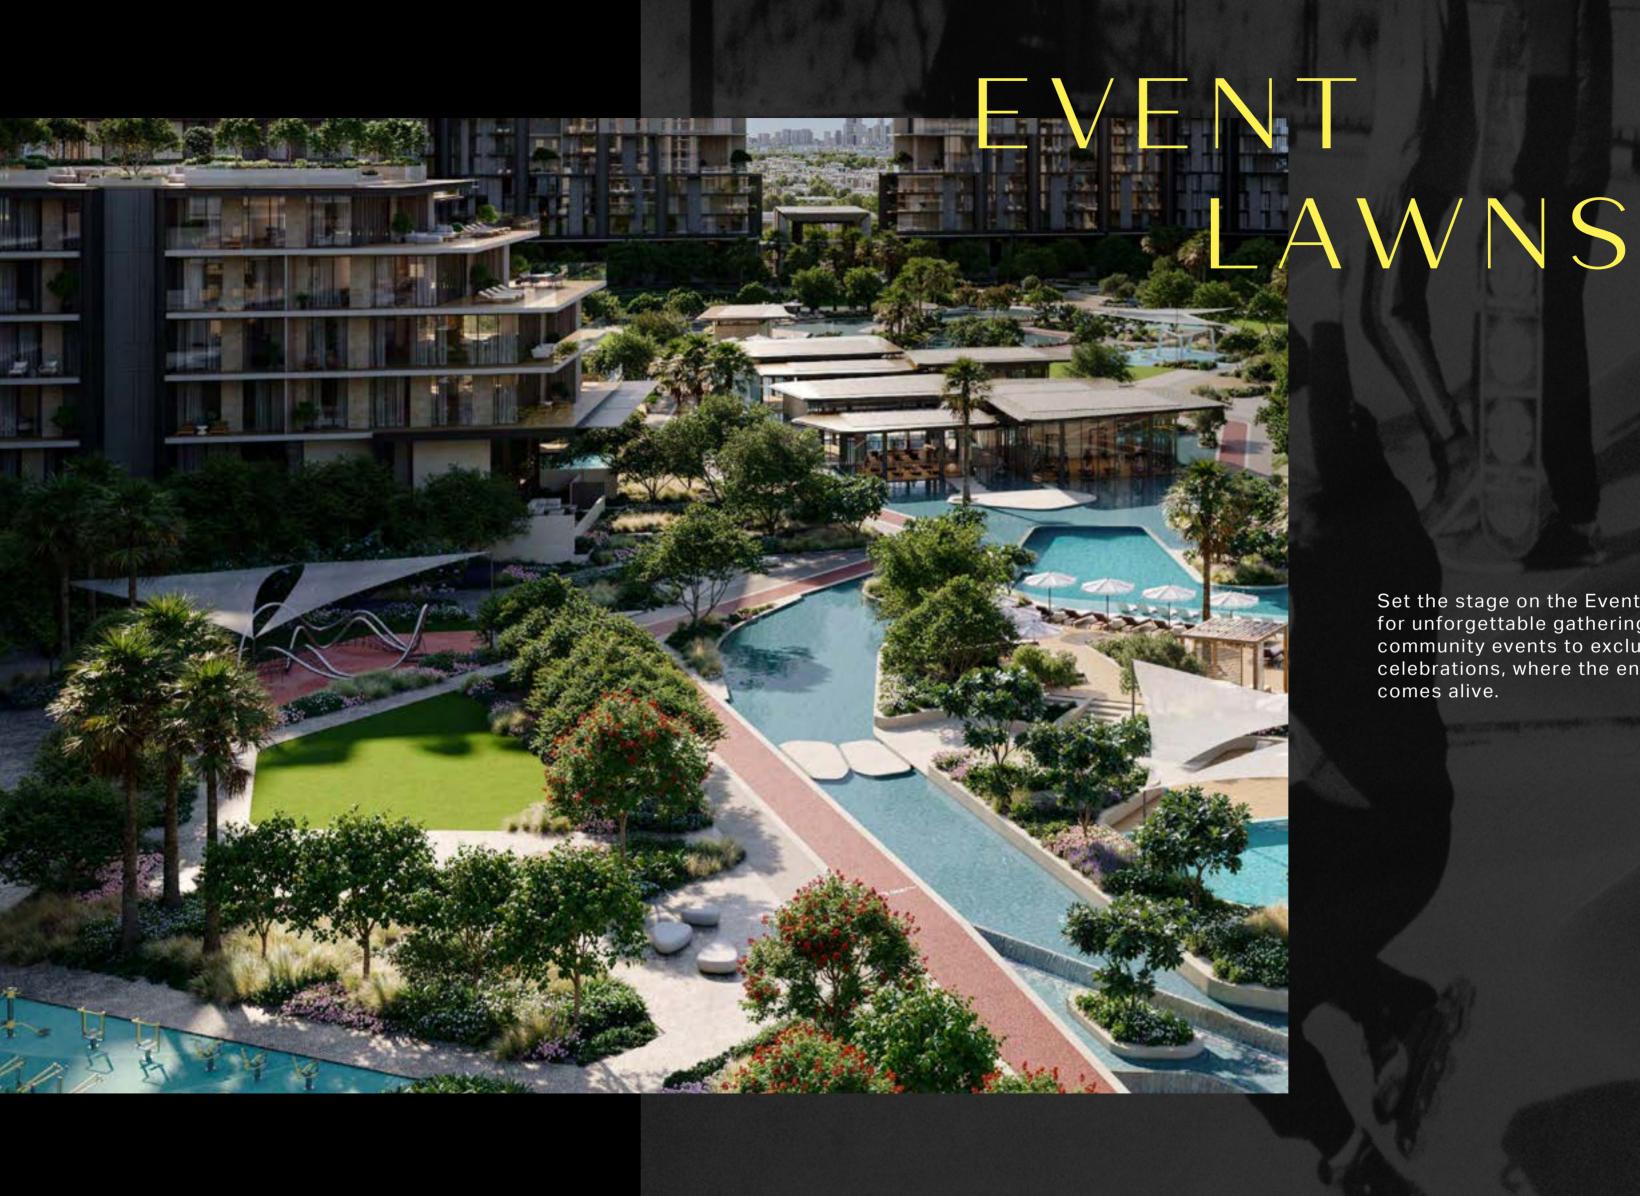

# SUNKEN LOUNGES

Immerse yourself in the serenity of sunken seating nestled in water, offering a peaceful retreat amidst lush surroundings.

Set the stage on the Event Lawns for unforgettable gatherings, from community events to exclusive celebrations, where the energy comes alive.