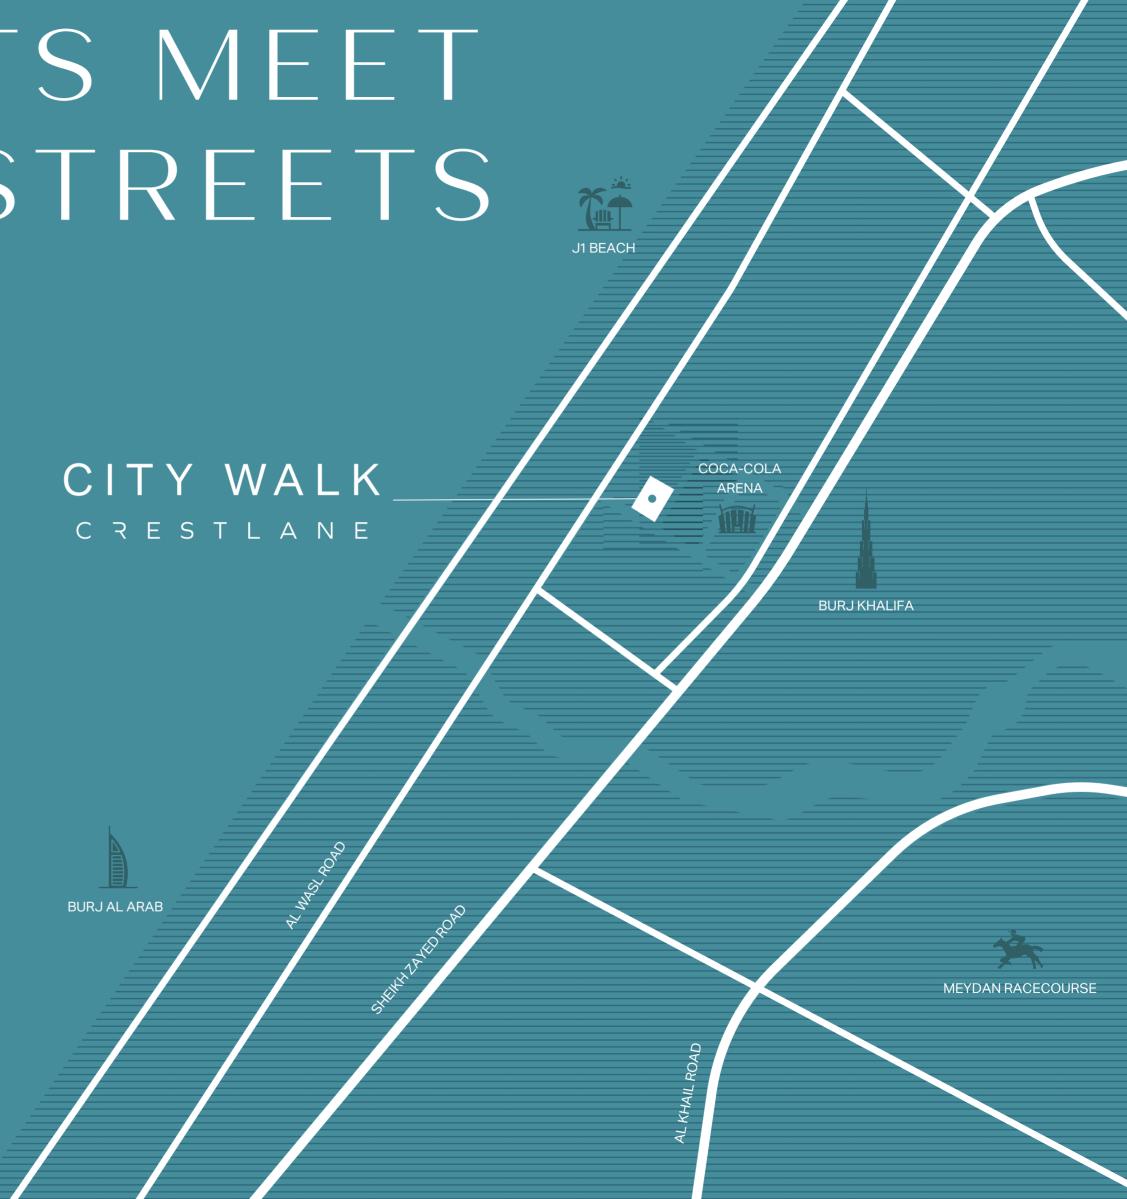

### NEW BEATS MEET ICONIC STREETS

City Walk Crestlane offers seamless access to Dubai's most iconic landmarks and destinations. Just 10 minutes from the pristine shores of Jumeirah Beach and 5 minutes from the vibrant energy of Downtown Dubai, this prime location connects you to the city through major highways and road networks.

From breathtaking views of Dubai's glittering skyline to the tranquil expanse of the Arabian Gulf, this is a home where the best of both worlds meet. Here, city energy merges with peaceful, refreshing spaces, placing everything you love within reach, right in the heart of City Walk.

MINUTES FROM CITY WALK MALL

MINUTES FROM SHEIKH ZAYED ROAD

MINUTES FROM JUMEIRAH BEACH MINUTES FROM DXB AIRPORT

MINUTES FROM DUBAI MALL

MINUTES FROM DIFC