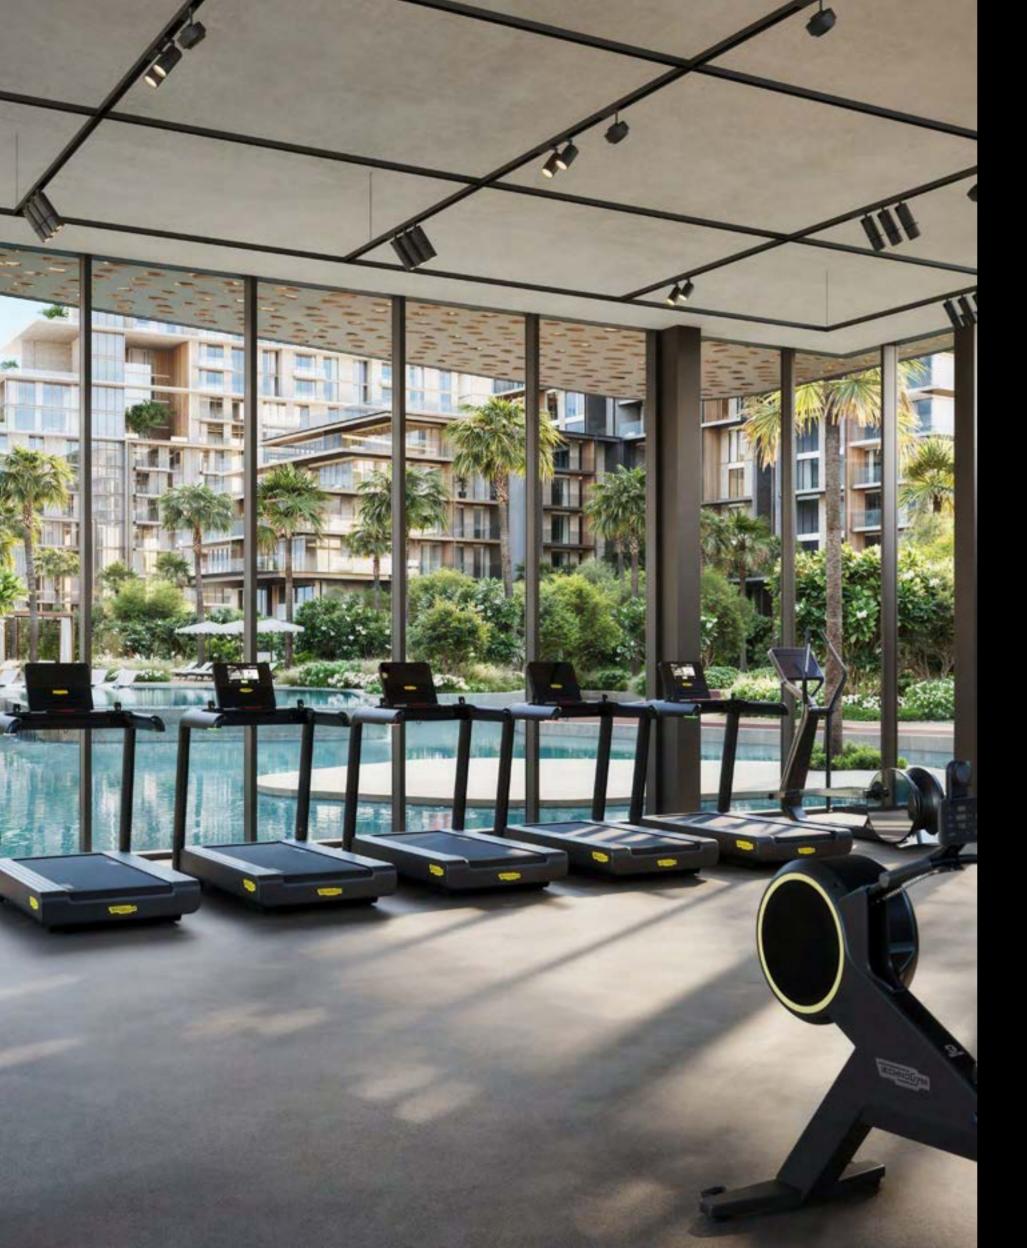

#### TRAINING STUDIO

The Cardio Space fuels high-energy workouts with cutting-edge equipment, all set against the serene water view. Meanwhile, the Weights Area is designed to push your limits, featuring the latest fitness tech in a space built for strength and power.