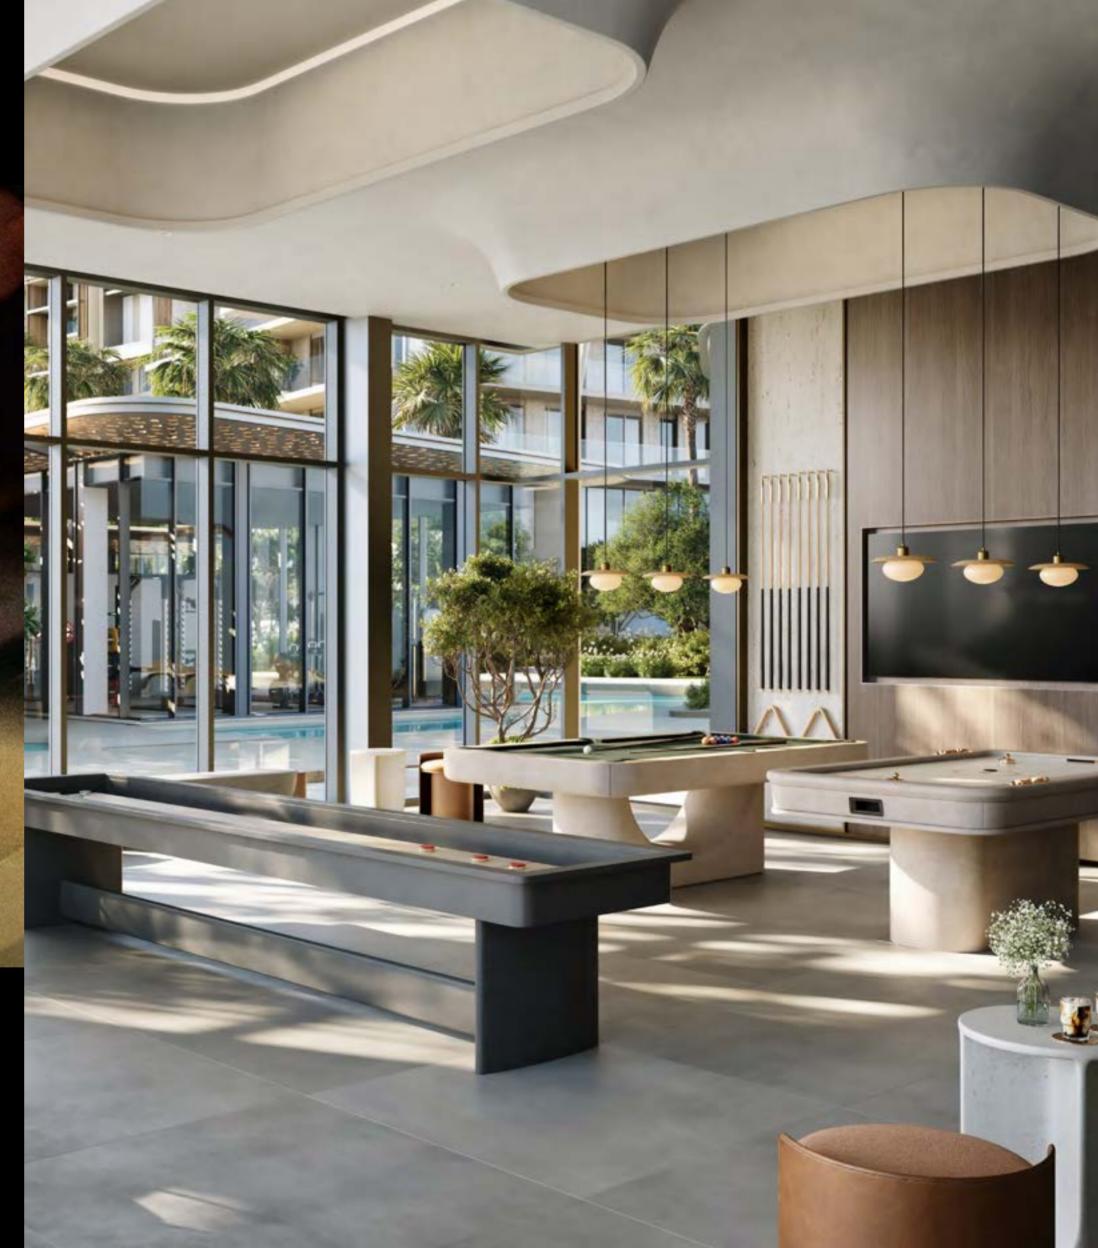

e Cardio Space fuels high-energy workouts with cutting-edge equipment, all set against the serene water view. Meanwhile, the Weights Area is designed to push your limits, featuring the latest fitness tech in a space built for strength and power.



The Yoga Studio is your calm within the storm—a serene escape where panoramic glass walls frame tranquil water views, inviting you to unwind, breathe, and find your balance in perfect harmony.

COMMUNHTY

LOUNGE

The Community Lounge is a multipurpose space that effortlessly blends indoor and outdoor, featuring a sunken seating area overlooking the pool and waterscape.

Whether you're relaxing, socialising, or creating moments that matter, this is your space to make it happen, with views that inspire and vibes that energise.



## CAMES ROOM











a peaceful, resort-style atmosphere.



#### WATER FEATURES

Embrace the community's ambiance, enhanced by stunning cascading water features that set a calming tone and invite relaxation and tranquillity throughout.

### SPORTS



Experience world-class Padel and Tennis Courts, where casual games meet intense competition, set in a vibrant, dynamic outdoor environment that pulses with energy.



# SUNKEN LOUNGES

Immerse yourself in the serenity of sunken seating nestled in water, offering a peaceful retreat amidst lush surroundings.





Set the stage on the Event Lawns for unforgettable gatherings, from community events to exclusive celebrations, where the energy comes alive.









CITY WALK CRESTLANE I







### STEPIN

Marking your arrival is a sleek, elevated drop-off that