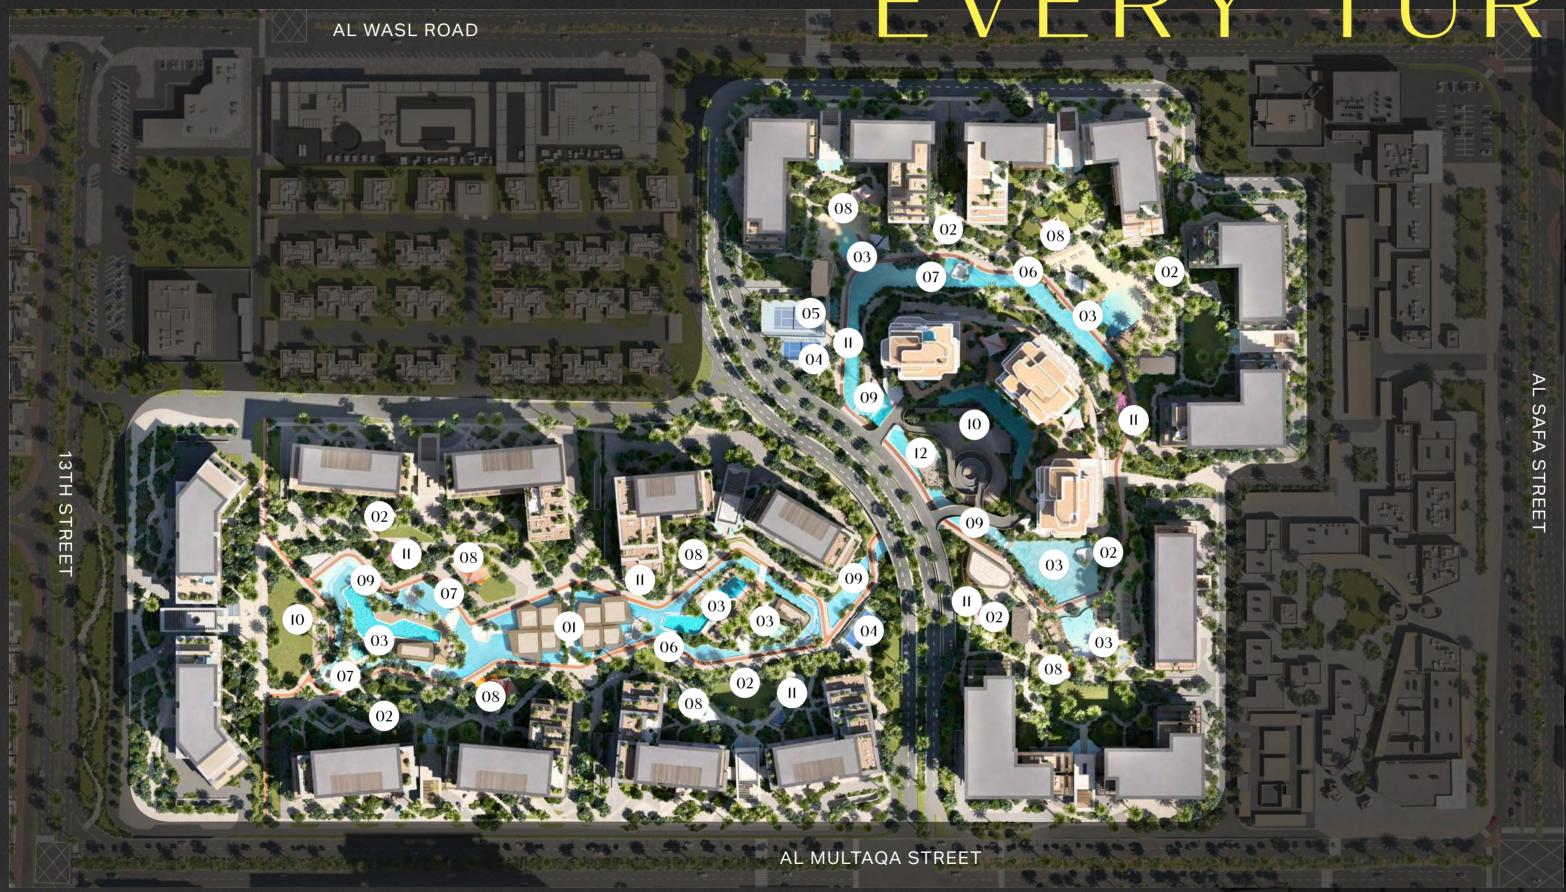

#### VIBRANT AT

EVERYTURN

01 - COMMUNITY HUBS

02 - YOGA AND EXERCISE LAWNS

03 - SWIMMING POOLS

04 - PADEL COURT

05 - TENNIS COURT

06 - JOGGING TRACKS

07 - SUNKEN SEATS

08 - KIDS' PLAY AREA

09 - WATER FEATURES

10 - EVENTS LAWN

11 - OUTDOOR FITNESS STATIONS

12 - OUTDOOR CINEMA