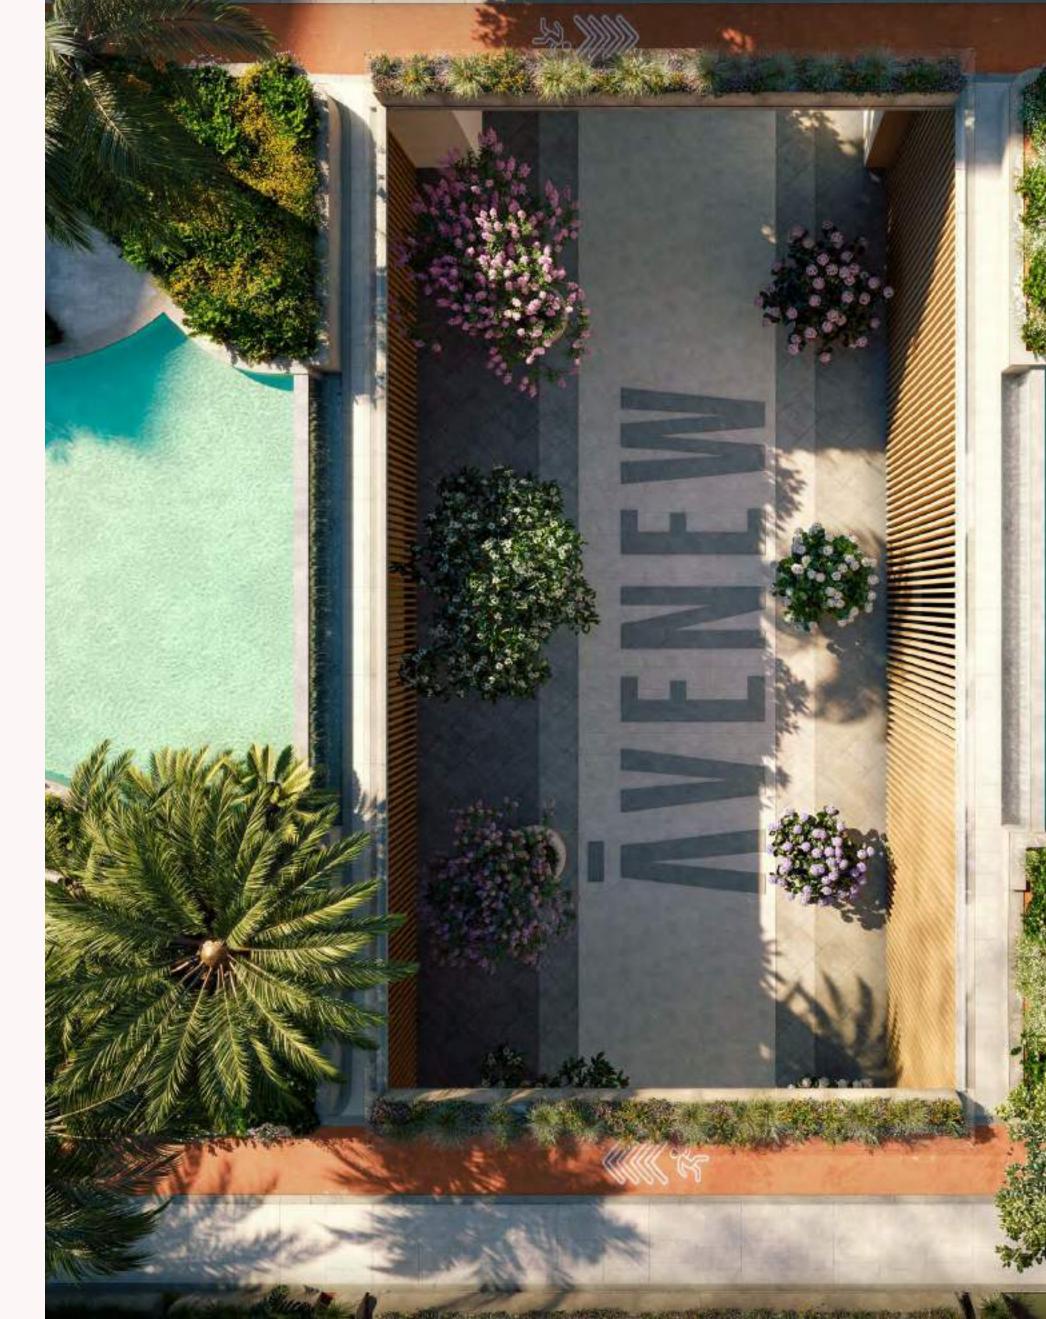

# DUBAI SOUTH AT AVENEW 888

ĀVENEW

**ÄVENEW** development

### WHERE MODERN DESIGN MEETS EXPANSIVE GREEN SPACES

Avenew 888 is a stunning collection of five unique buildings, each rising to 11 floors, with modern facades that blend harmony and innovation. Designed with precision, the modular architecture offers both privacy and unobstructed views, complemented by communal terraces for moments of relaxation.

Accompanied by a carefully crafted green landscape, the project offers residents a private space to engage in endless activities, blending tranquility with dynamic living.

WHERE STREETS MEET SOUL, THE BOULEVARD COMES TO LIFE