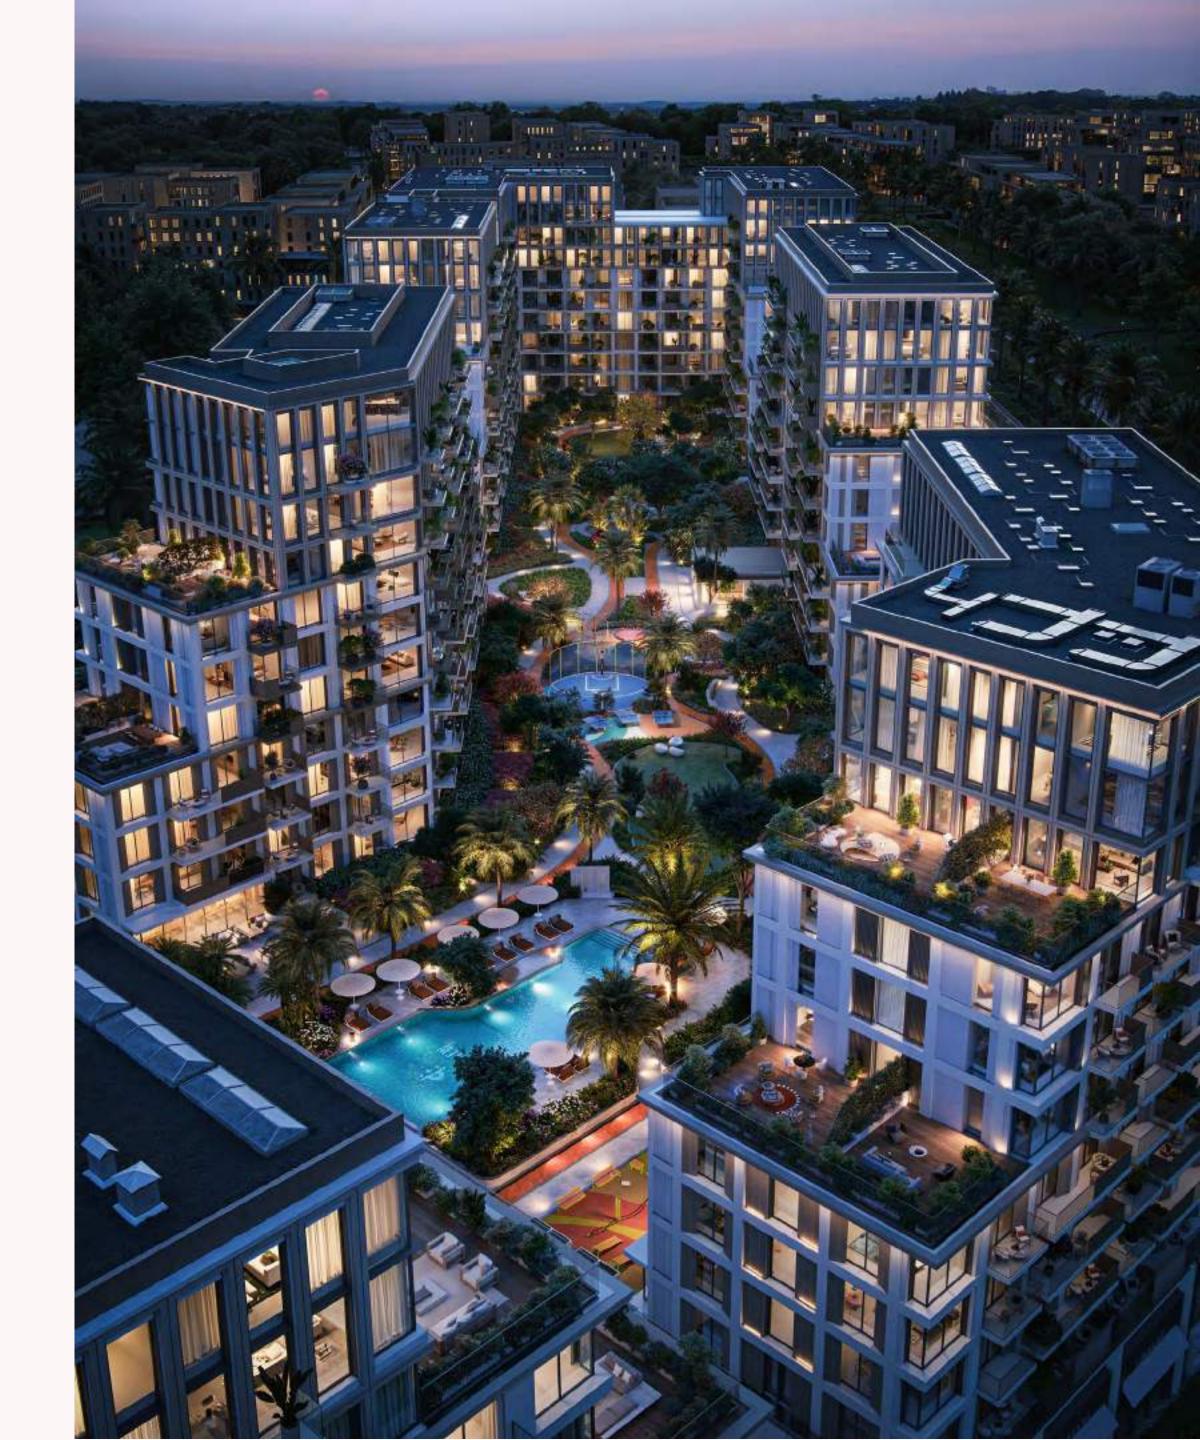

## A VISION OF LASTING VITALITY

REDEFINING URBAN LIVING IN DUBAI SOUTH

Located in the rapidly growing Dubai South residential district – one of the city's largest and most promising development zones – Avenew 888 is a dynamic community spread across five contemporary buildings featuring an array of bespoke amenities.

### WHERE MODERN DESIGN MEETS EXPANSIVE GREEN SPACES

Avenew 888 is a stunning collection of five unique buildings, each rising to 11 floors, with modern facades that blend harmony and innovation. Designed with precision, the modular architecture offers both privacy and unobstructed views, complemented by communal terraces for moments of relaxation.

Accompanied by a carefully crafted green landscape, the project offers residents a private space to engage in endless activities, blending tranquility with dynamic living.

WHERE STREETS MEET SOUL, THE BOULEVARD COMES TO LIFE

#### AN INVITING SWIMMING POOL EXPERIENCE DESIGNED TO CATER TO RESIDENTS OF ALL AGES

The development features two large adult pools, perfect for residents to enjoy the water comfortably without feeling crowded, allowing for a relaxing escape from the bustle of everyday life.

The pools are surrounded by comfortable seating areas, inviting residents to unwind, socialize, or simply bask in the sun while enjoying a refreshing drink or a good book. In addition, a dedicated children's pool offers a safe, shallow space for kids to play.