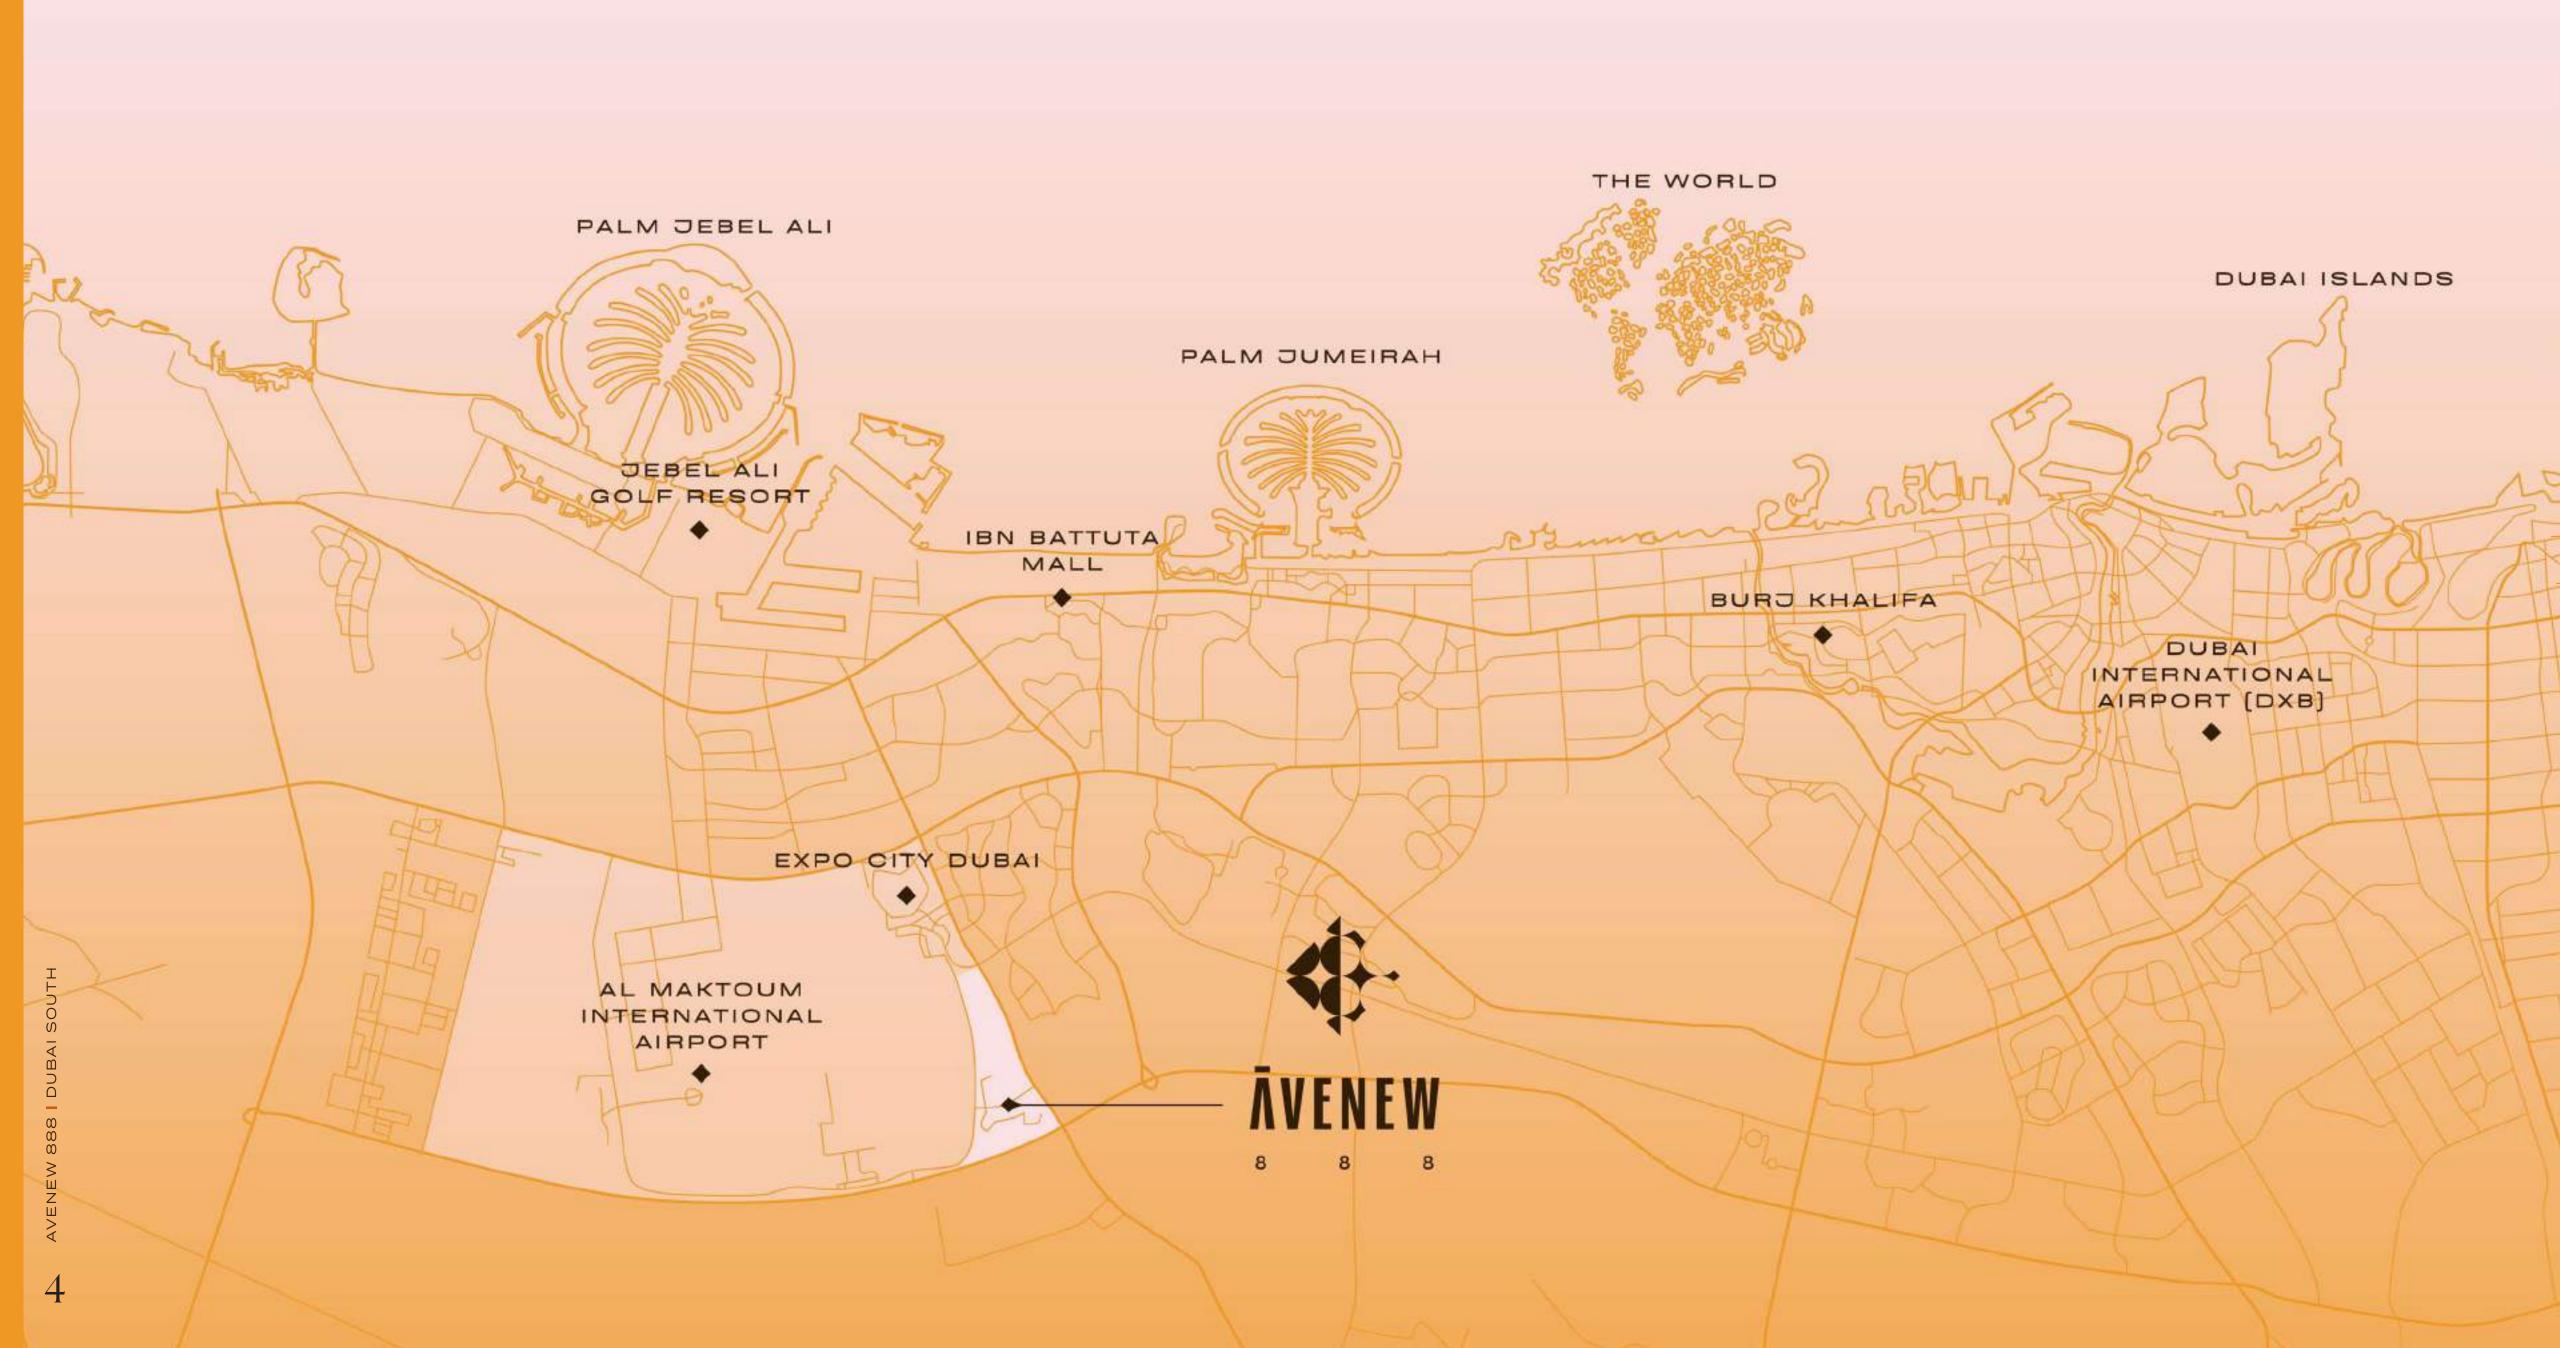

## A VISION OF LASTING VITALITY

REDEFINING URBAN LIVING IN DUBAI SOUTH

Located in the rapidly growing Dubai South residential district – one of the city's largest and most promising development zones – Avenew 888 is a dynamic community spread across five contemporary buildings featuring an array of bespoke amenities.