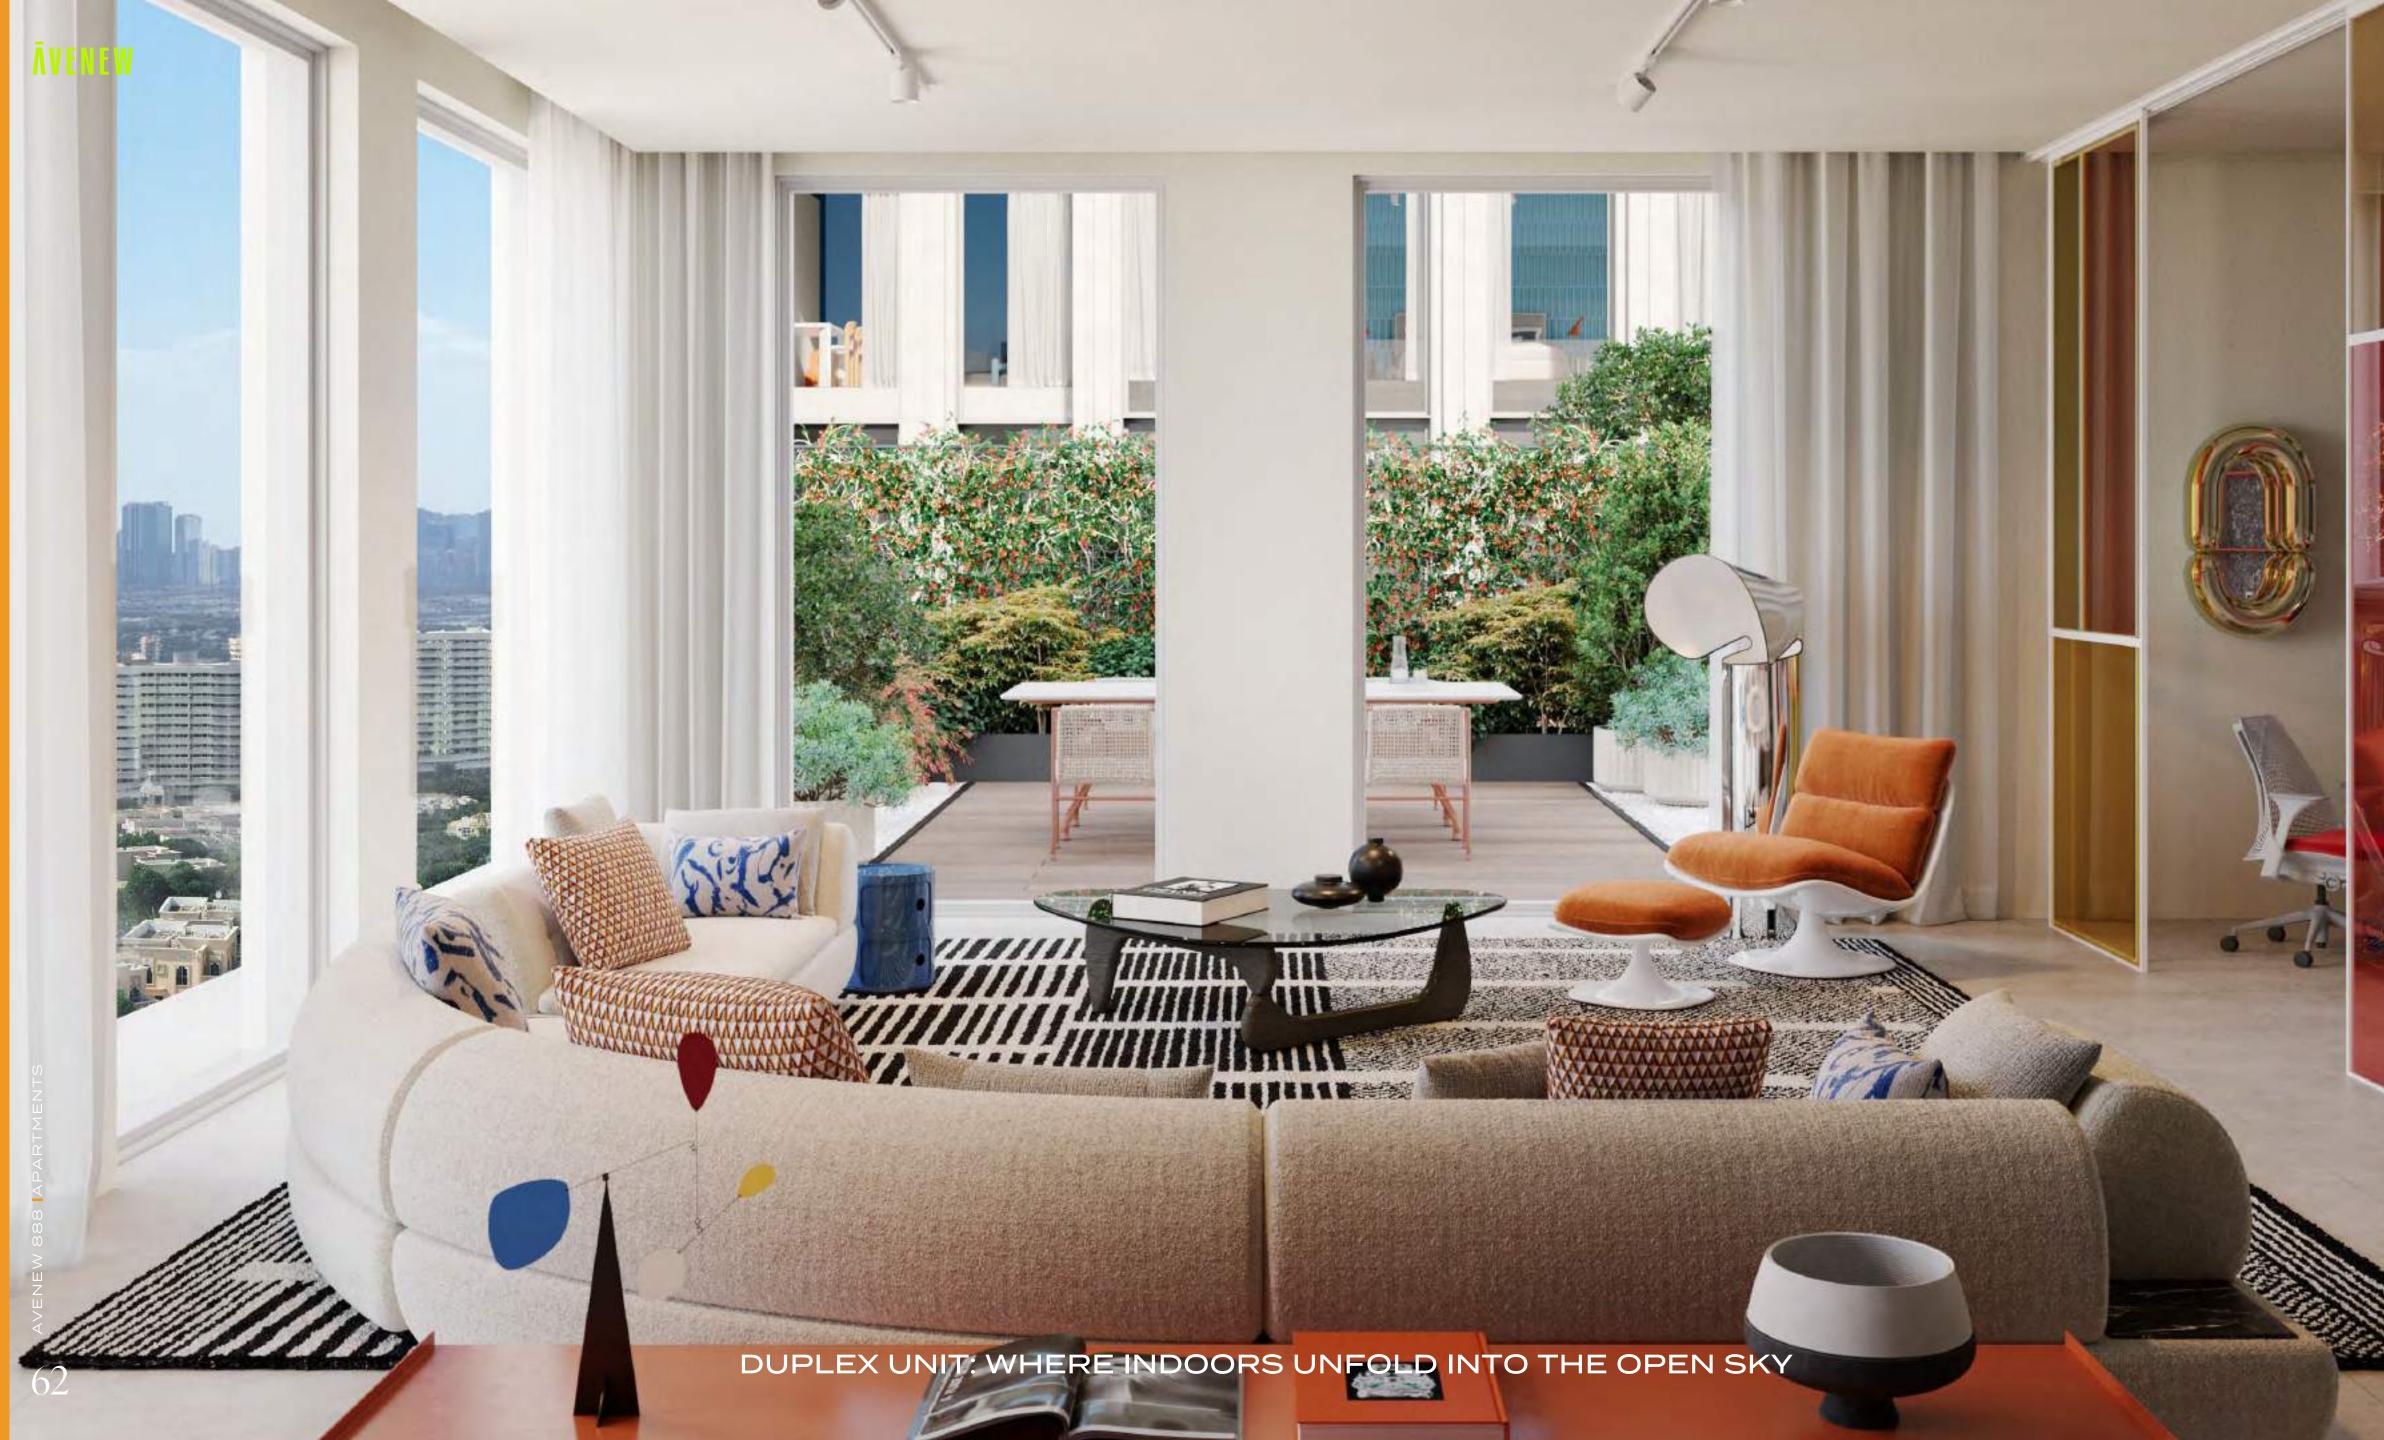

# A HOME OF LIGHT AND ELEGANCE

DUPLEX

The duplex residences boast large, luminous living areas with open-plan layouts. The ground floor hosts the living and dining zones, while bedrooms are located upstairs for privacy.

The master bedroom features a walk-in closet and a luxurious en-suite bathroom, combining relaxation with refined design. Thoughtful details and a balanced palette throughout create a sophisticated yet inviting atmosphere perfect for family living.