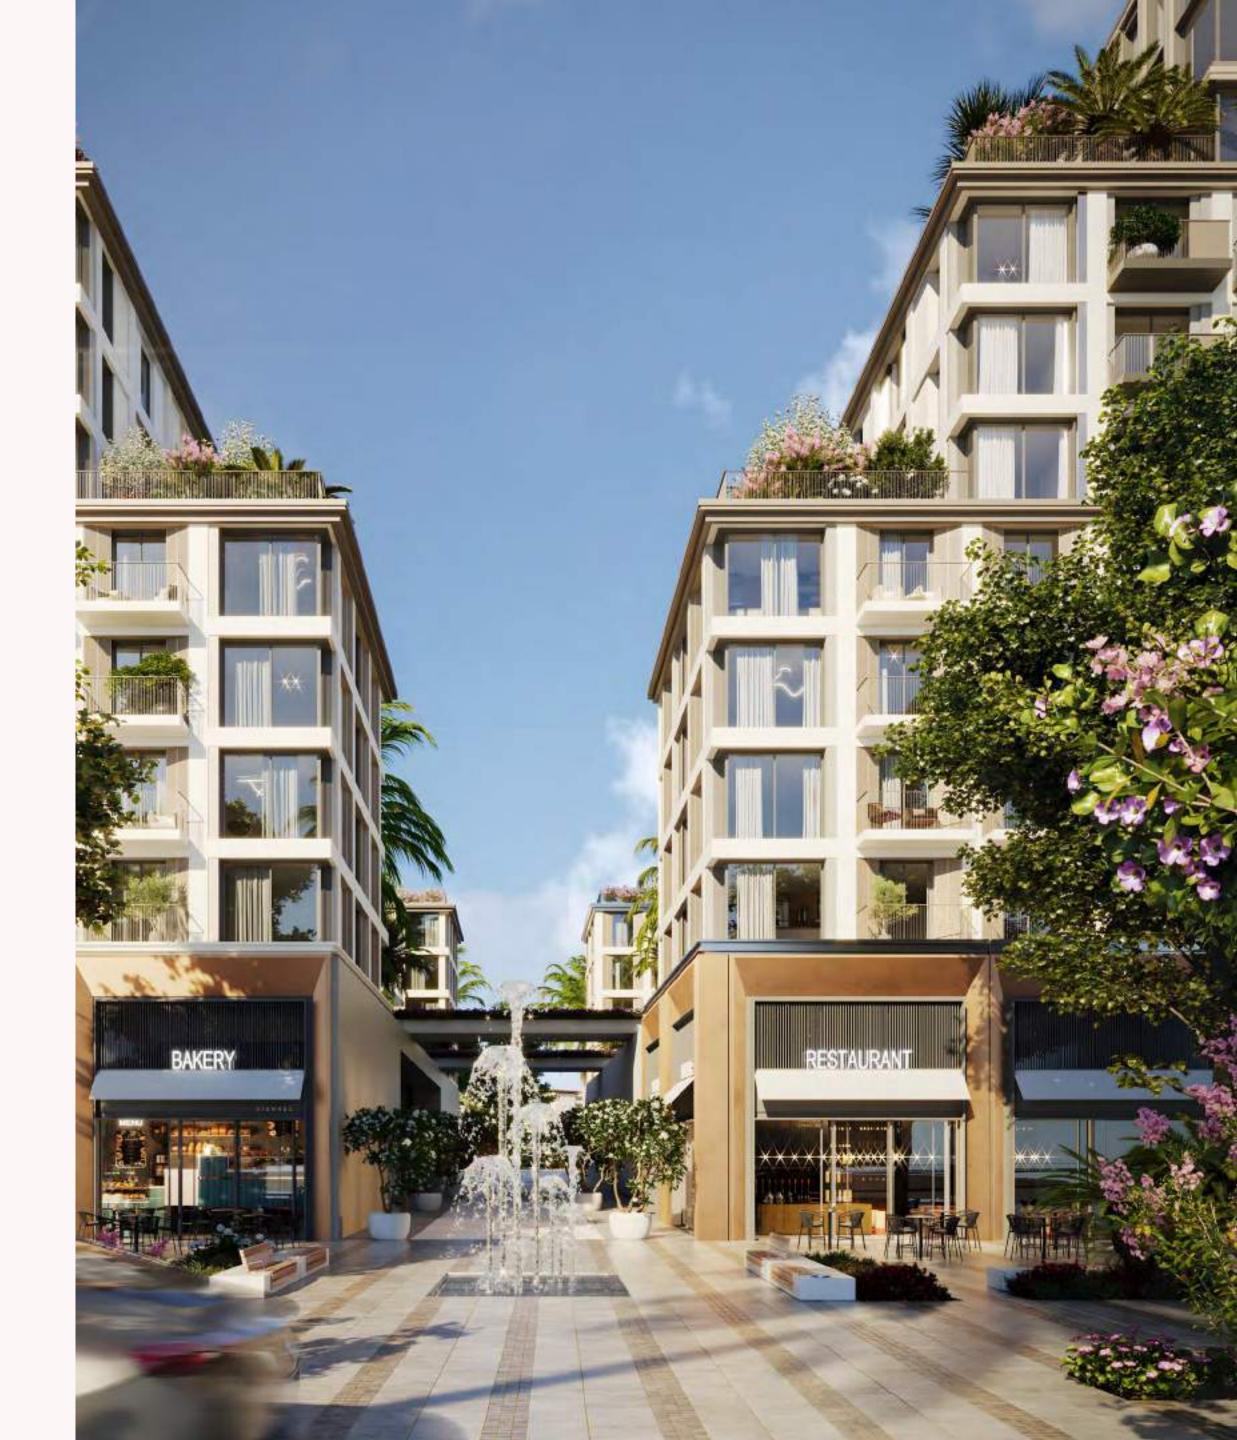

### WHERE MODERN DESIGN MEETS EXPANSIVE GREEN SPACES

Avenew 888 is a stunning collection of five unique buildings, each rising to 11 floors, with modern facades that blend harmony and innovation. Designed with precision, the modular architecture offers both privacy and unobstructed views, complemented by communal terraces for moments of relaxation.

Accompanied by a carefully crafted green landscape, the project offers residents a private space to engage in endless activities, blending tranquility with dynamic living.

WHERE STREETS MEET SOUL, THE BOULEVARD COMES TO LIFE