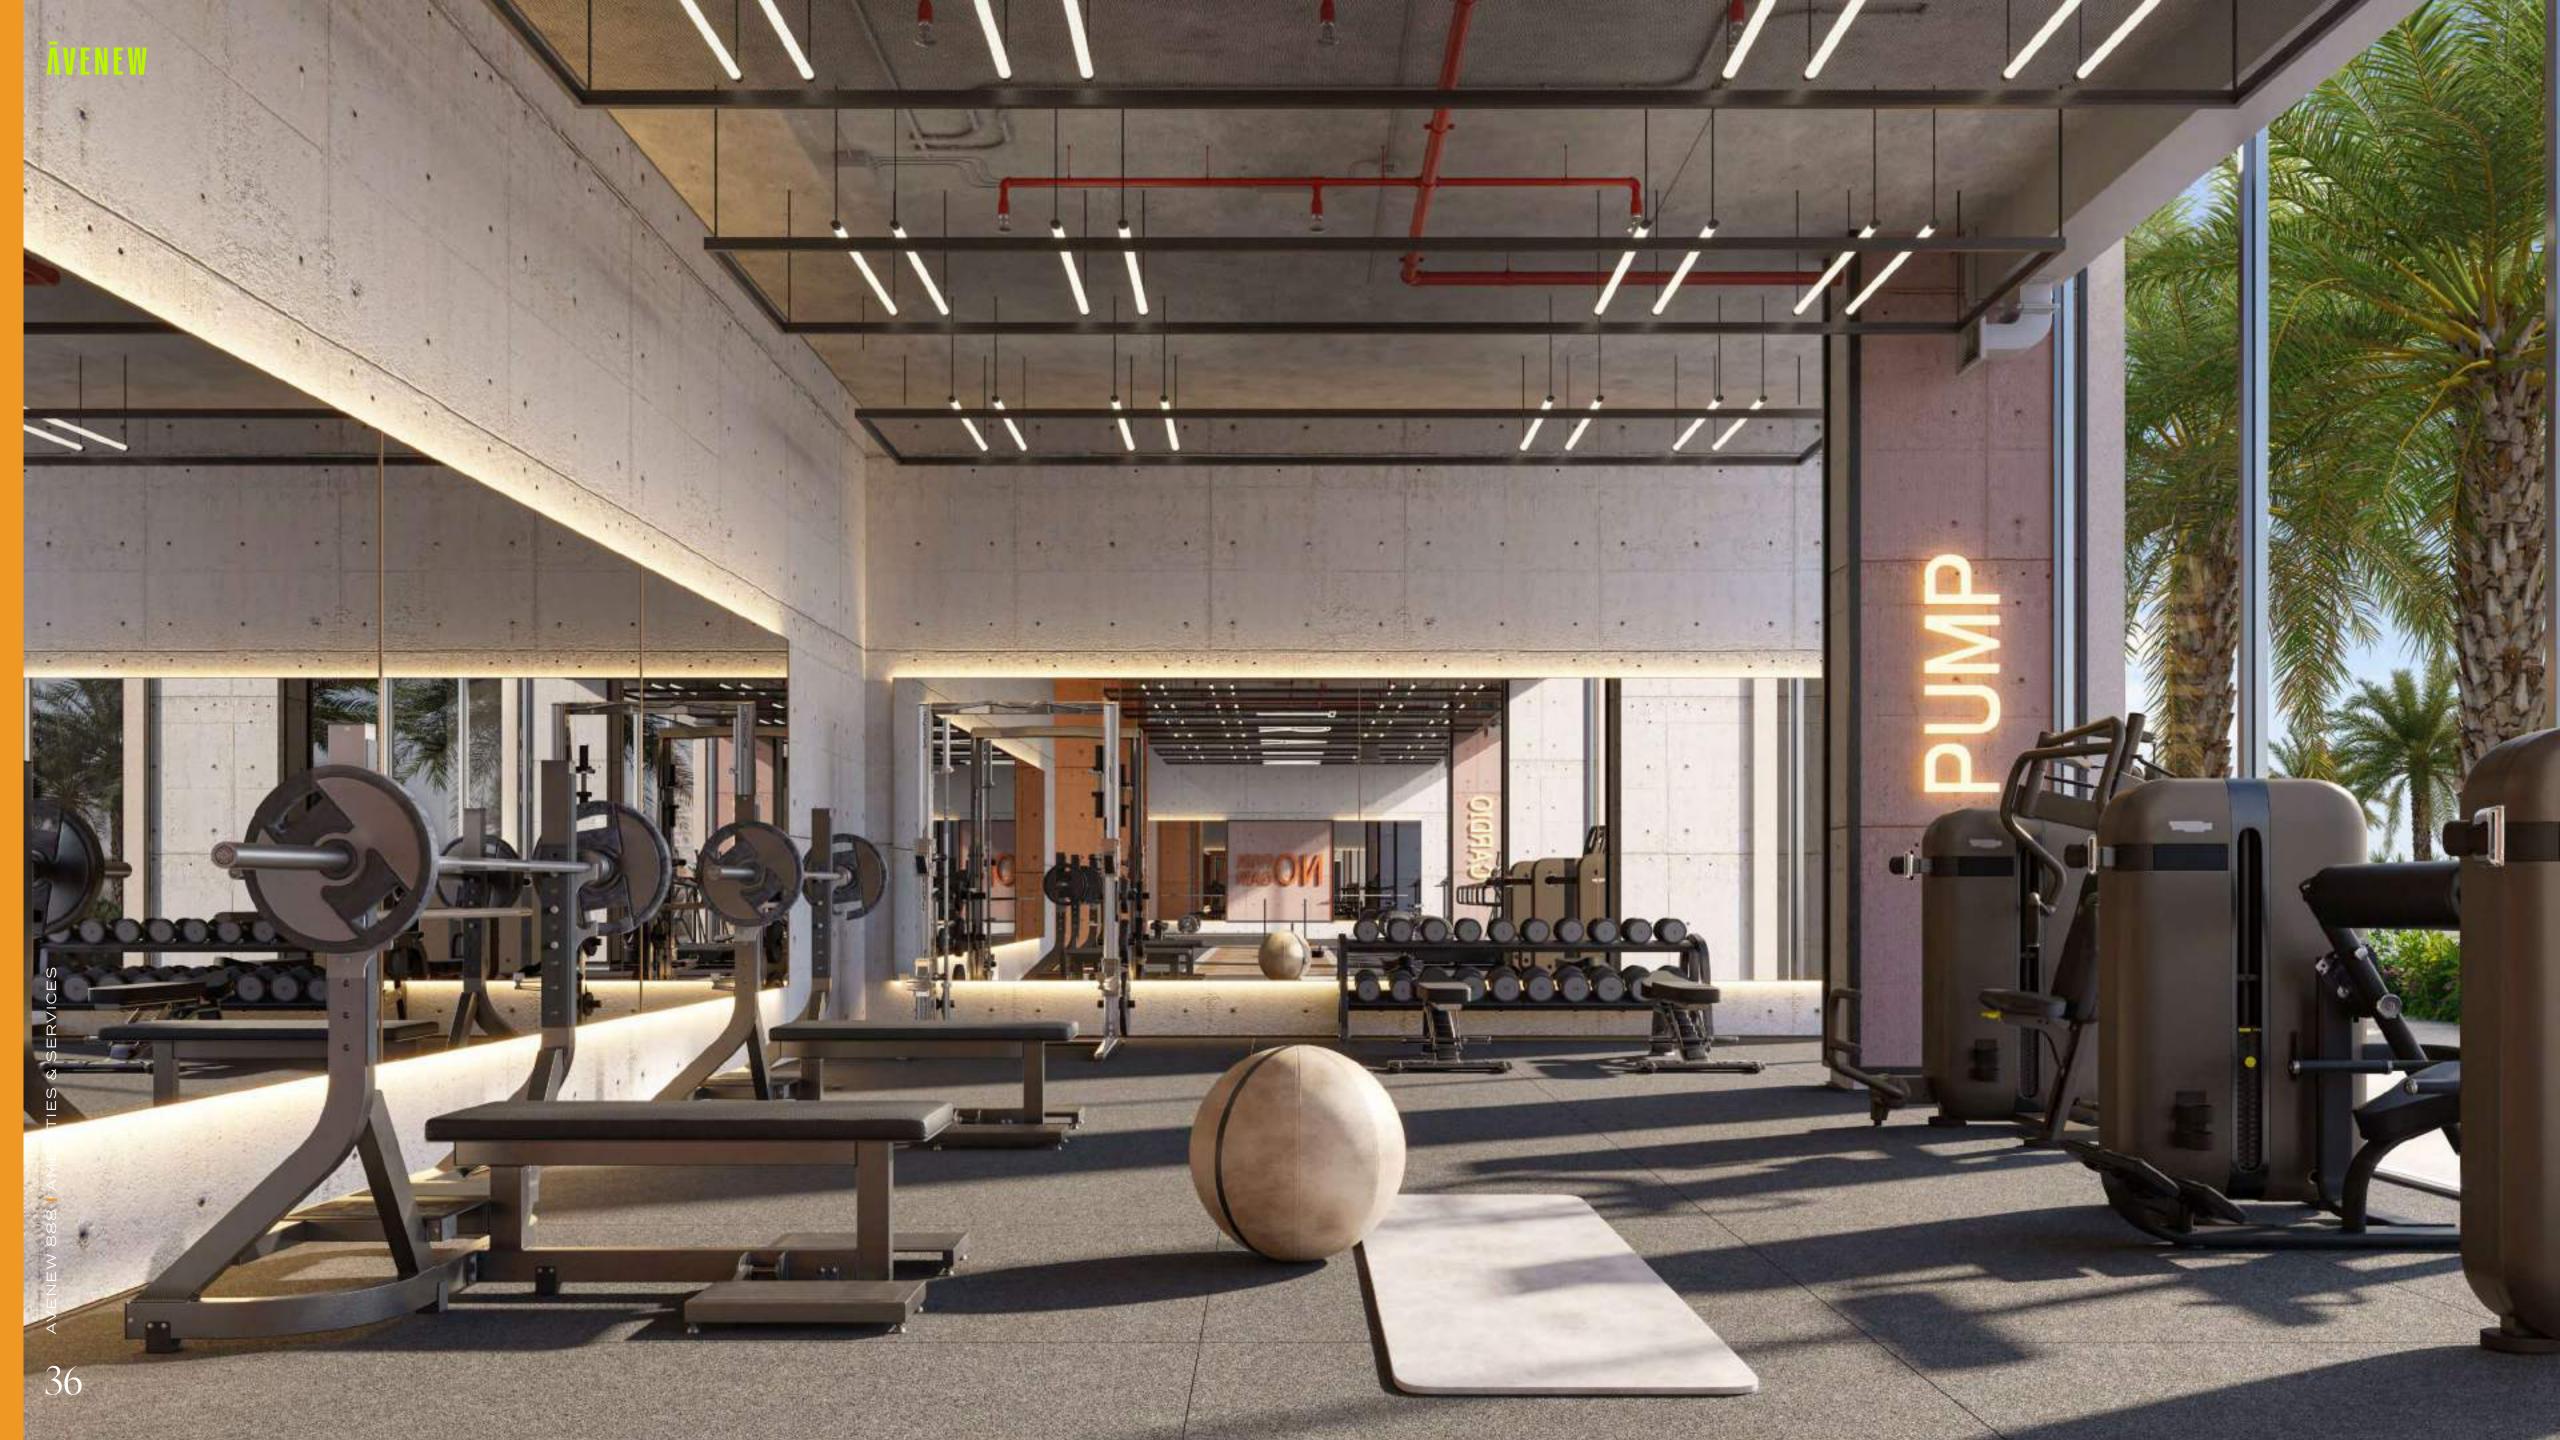

## THE PERFECT SETTING TO STAY FIT AND HAVE FUN

EMBRACING AN ACTIVE LIFESTYLE TURNS EVERY DAY INTO A JOURNEY OF INSPIRATION AND VITALITY

Avenew 888 includes both indoor and outdoor gyms, a half basketball court, and a ping pong table.

These spaces are designed to boost your well-being through fitness and community play.

ĀVENEV