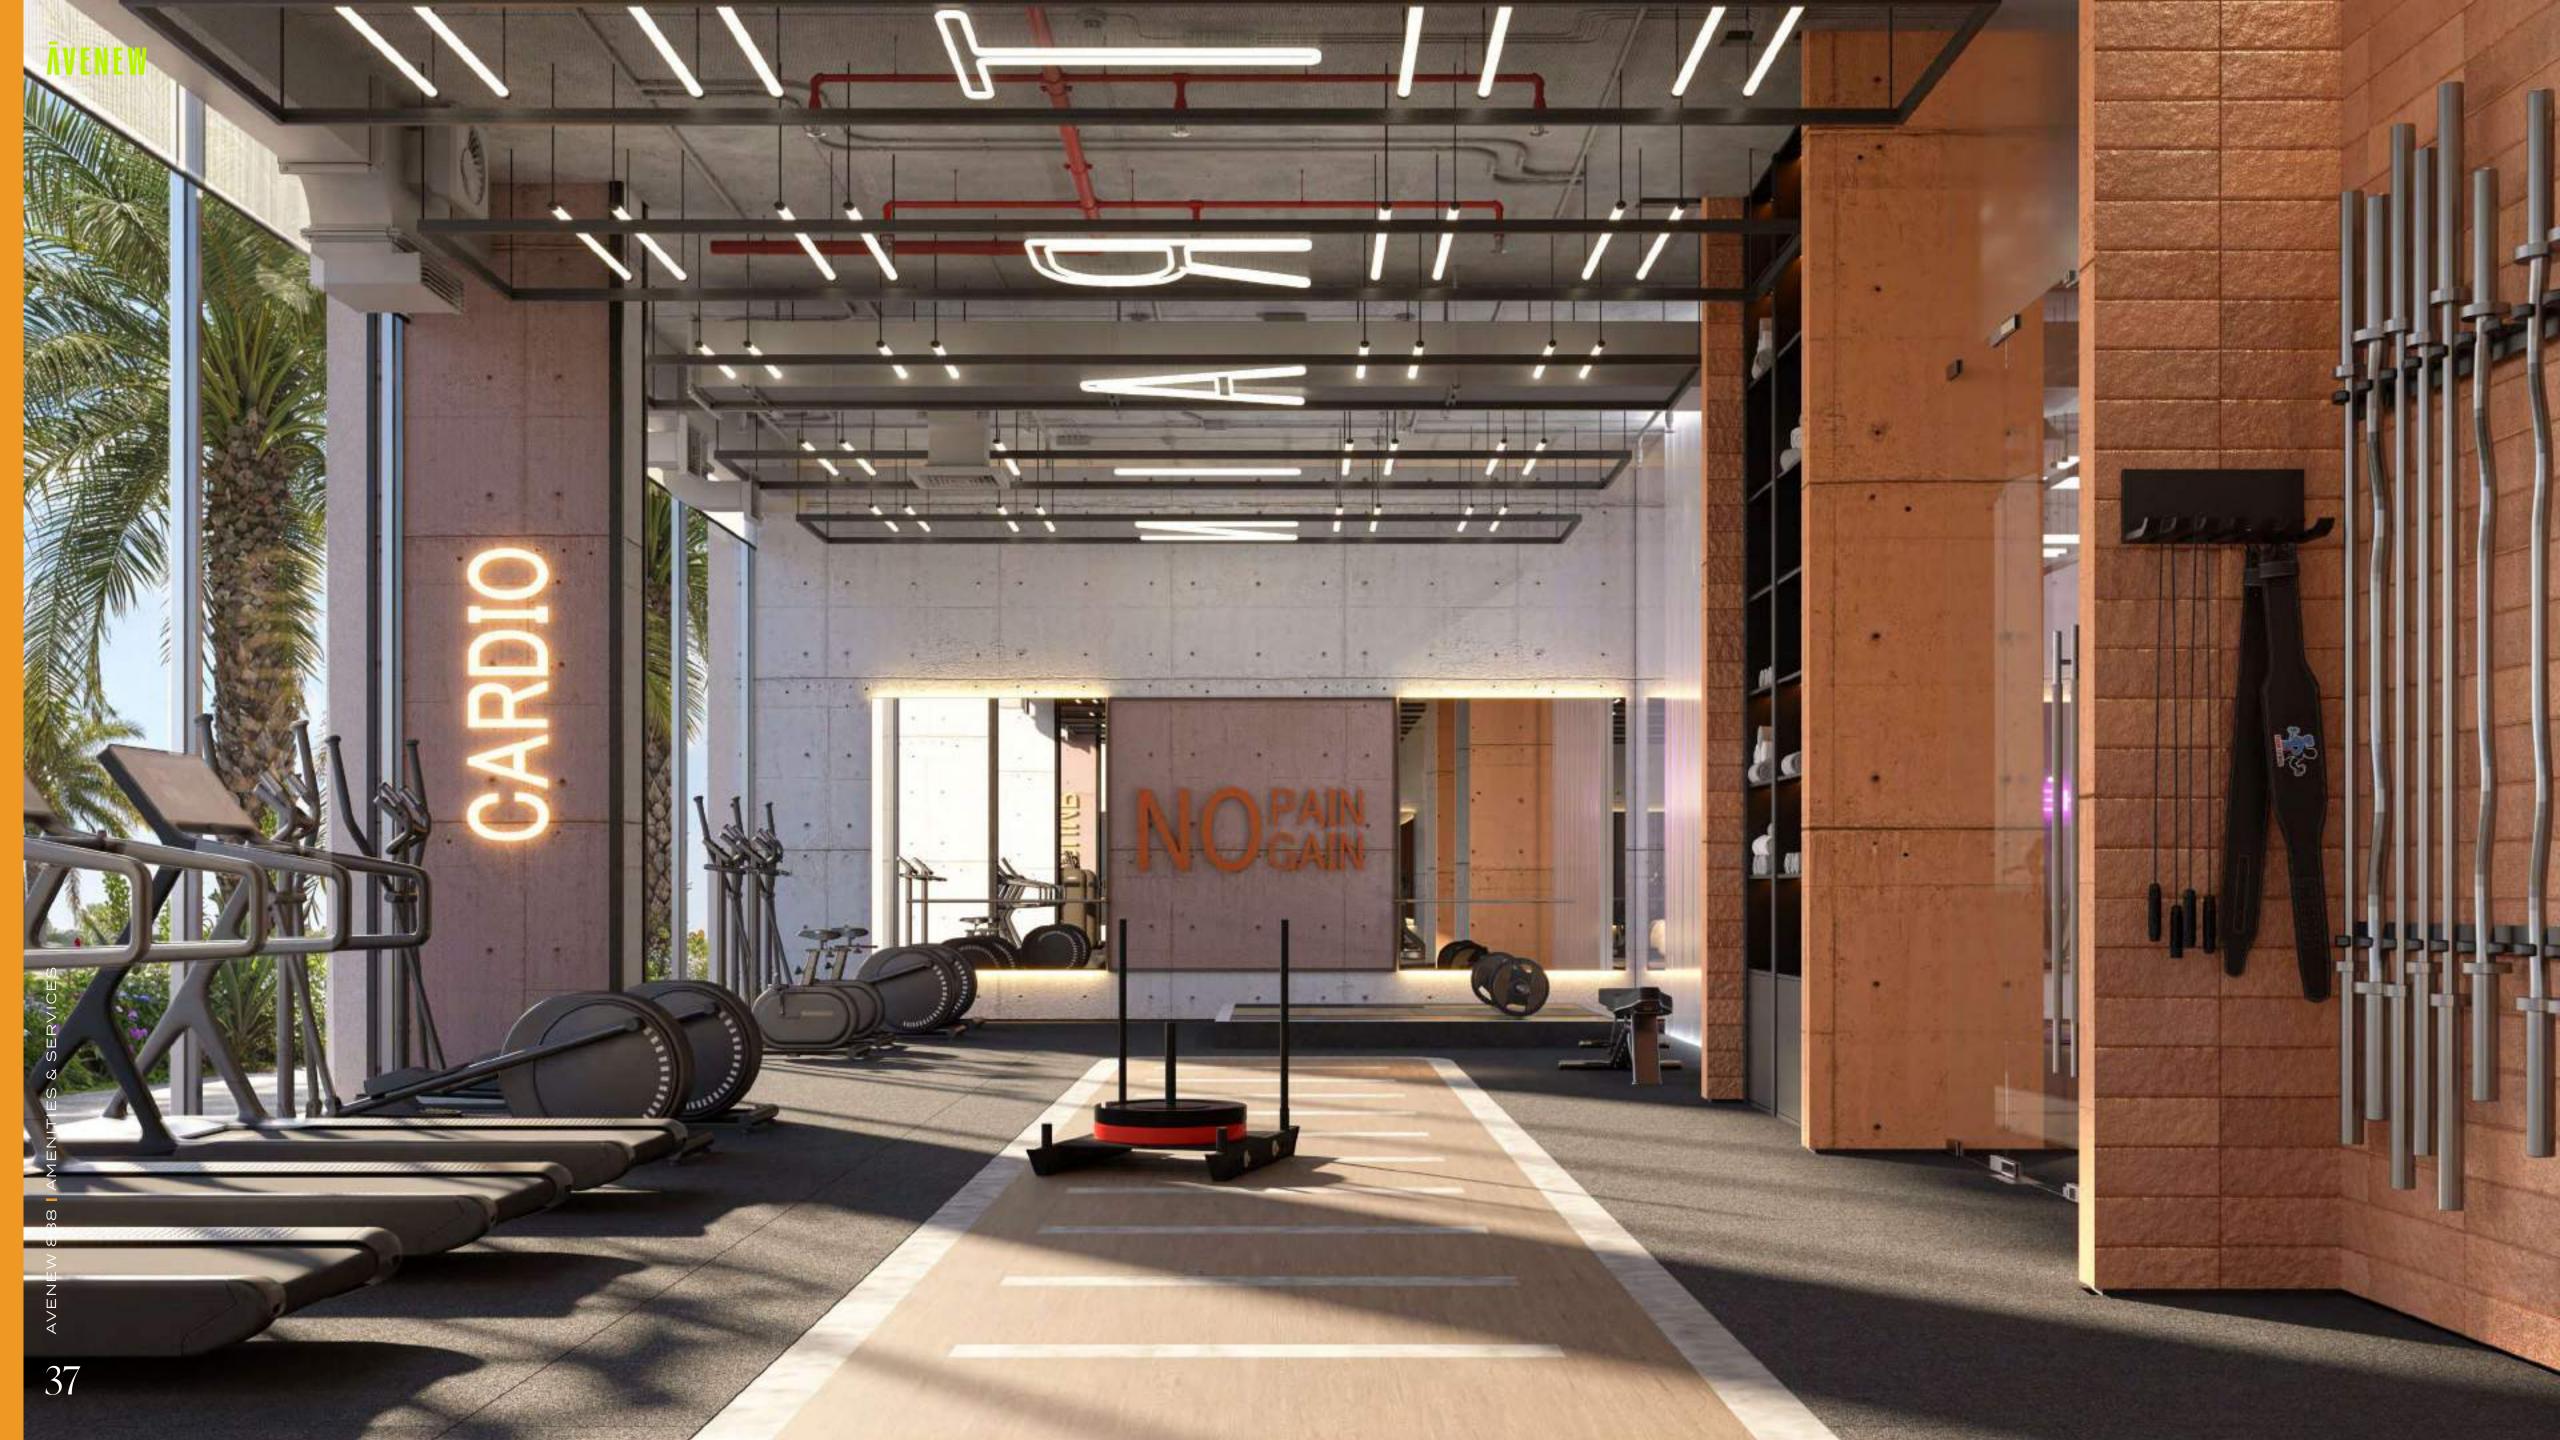

## THE PERFECT SETTING TO STAY FIT AND HAVE FUN

EMBRACING AN ACTIVE LIFESTYLE TURNS EVERY DAY INTO A JOURNEY OF INSPIRATION AND VITALITY

Avenew 888 includes both indoor and outdoor gyms, a half basketball court, and a ping pong table.

These spaces are designed to boost your well-being through fitness and community play.

ĀVENEV