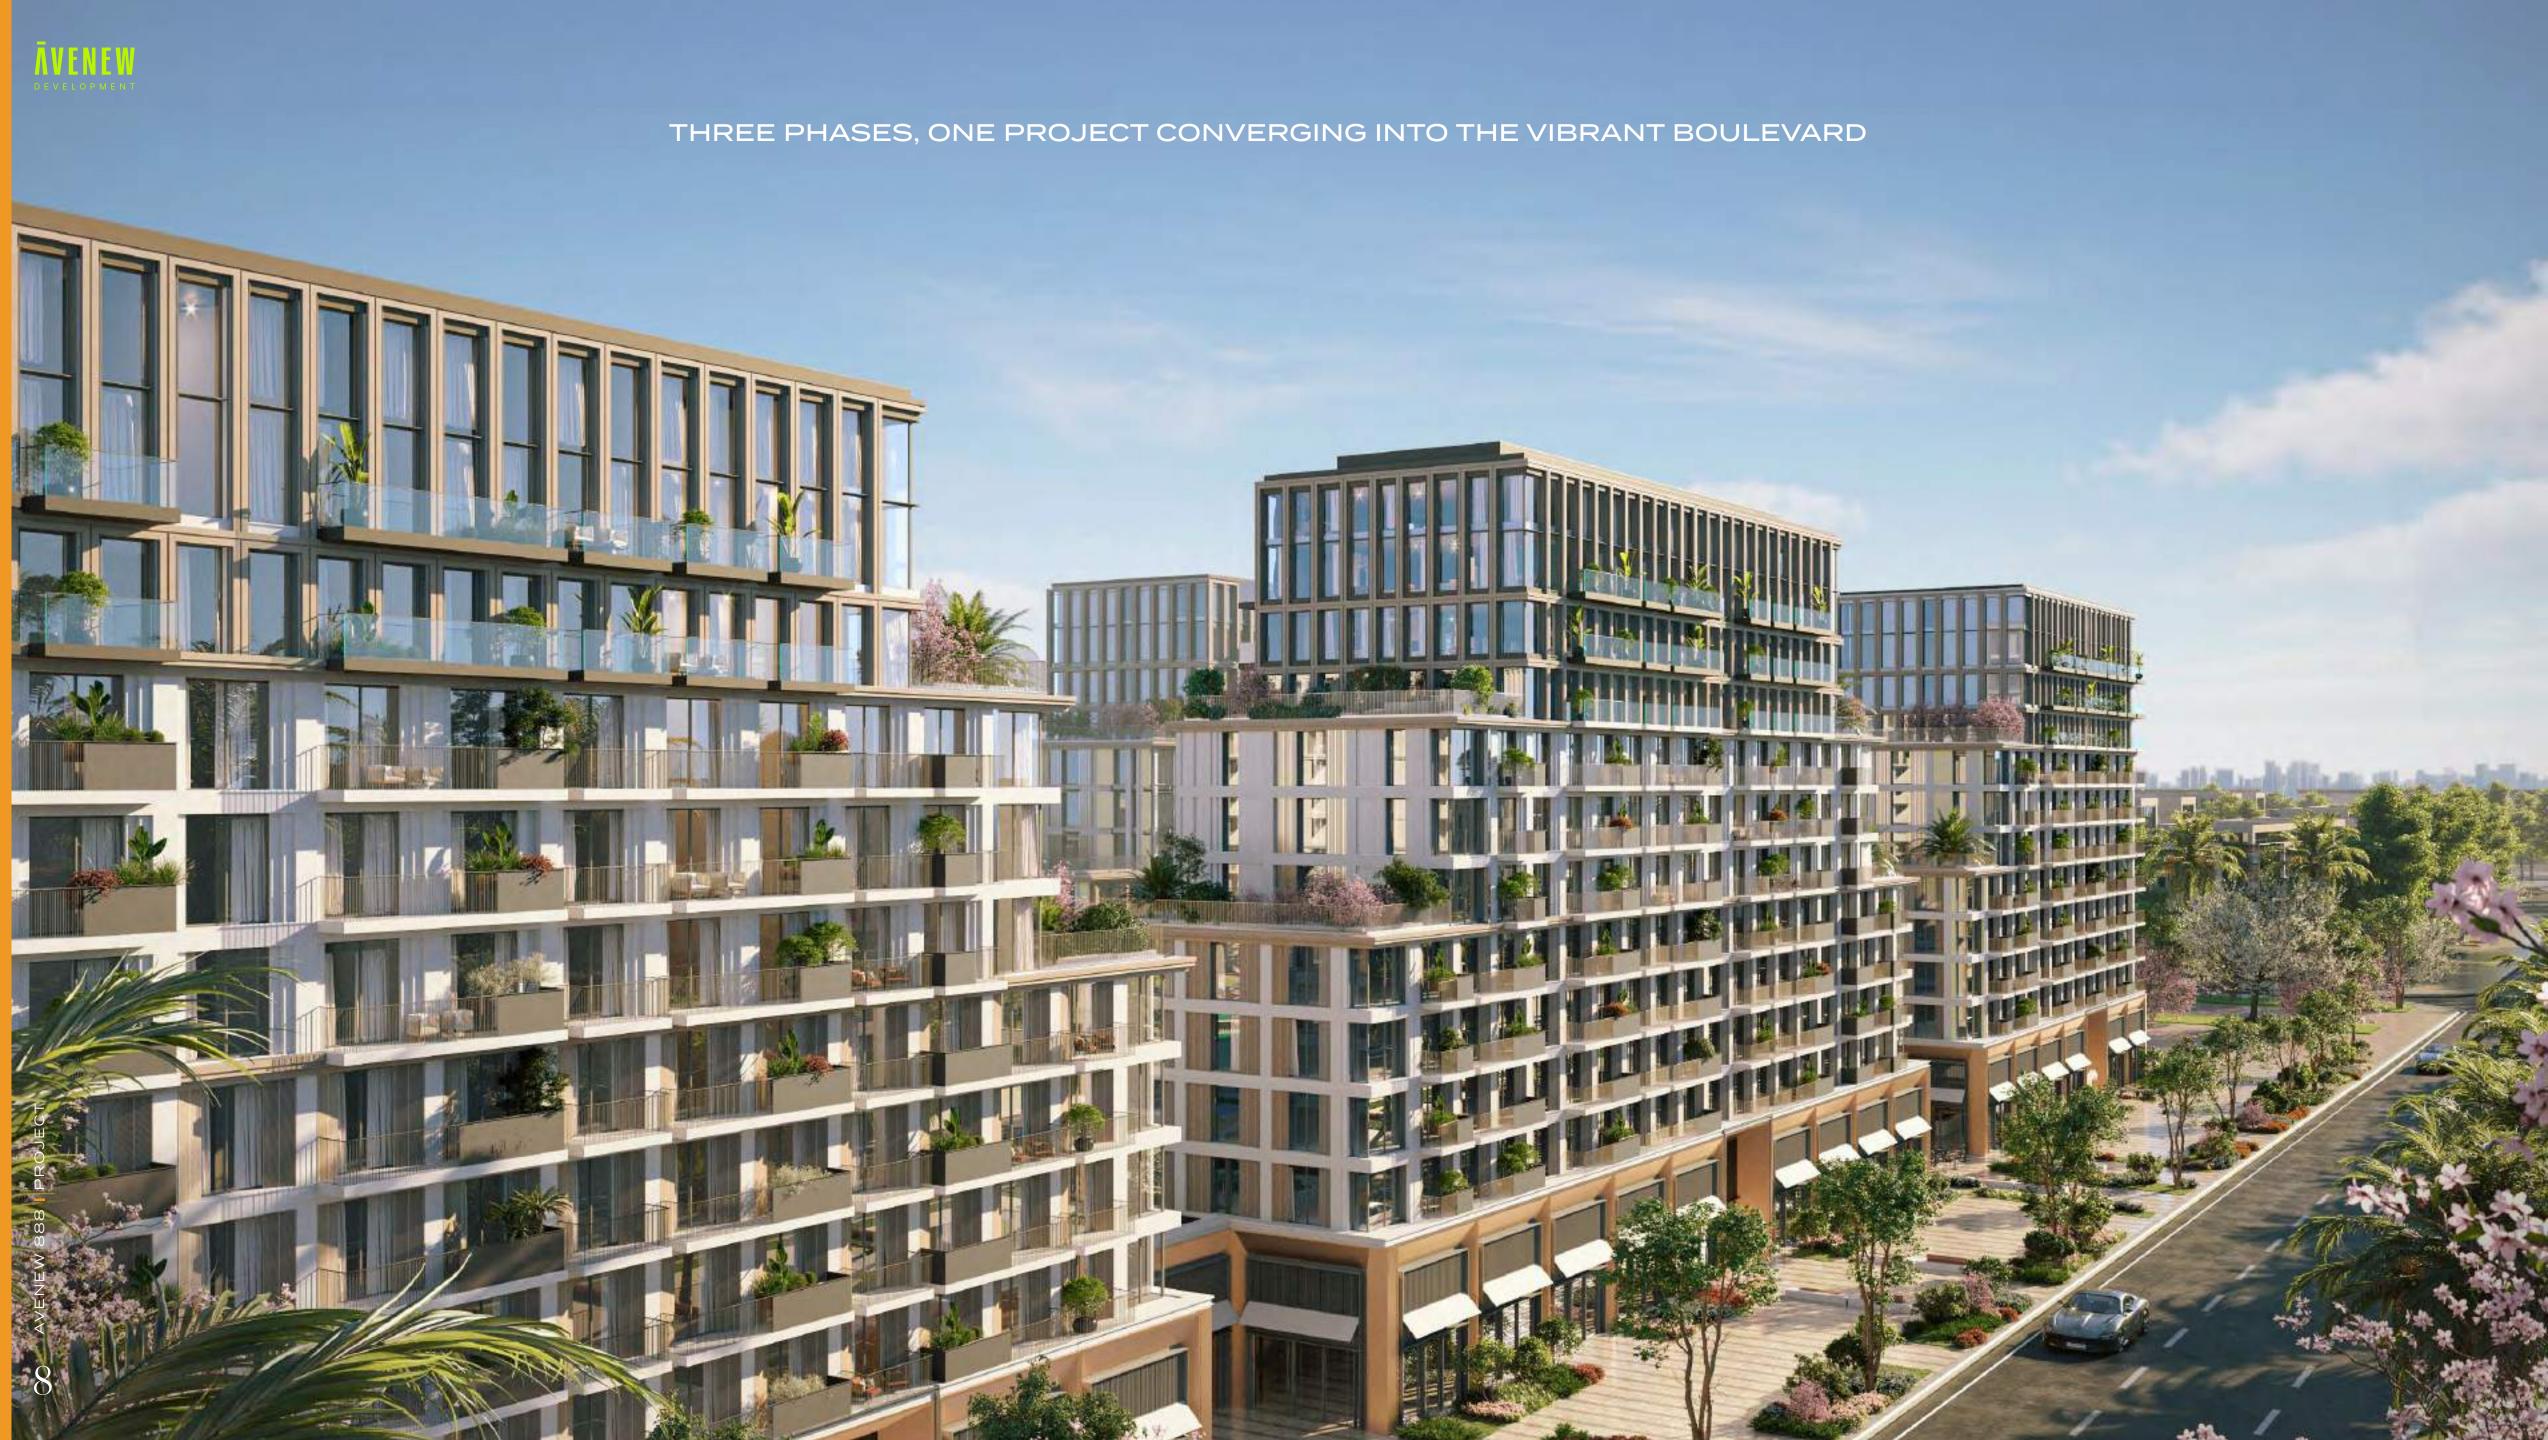

### WHERE MODERN DESIGN MEETS EXPANSIVE GREEN SPACES

Avenew 888 is a stunning collection of five unique buildings, each rising to 11 floors, with modern facades that blend harmony and innovation. Designed with precision, the modular architecture offers both privacy and unobstructed views, complemented by communal terraces for moments of relaxation.

Accompanied by a carefully crafted green landscape, the project offers residents a private space to engage in endless activities, blending tranquility with dynamic living.

WHERE STREETS MEET SOUL, THE BOULEVARD COMES TO LIFE