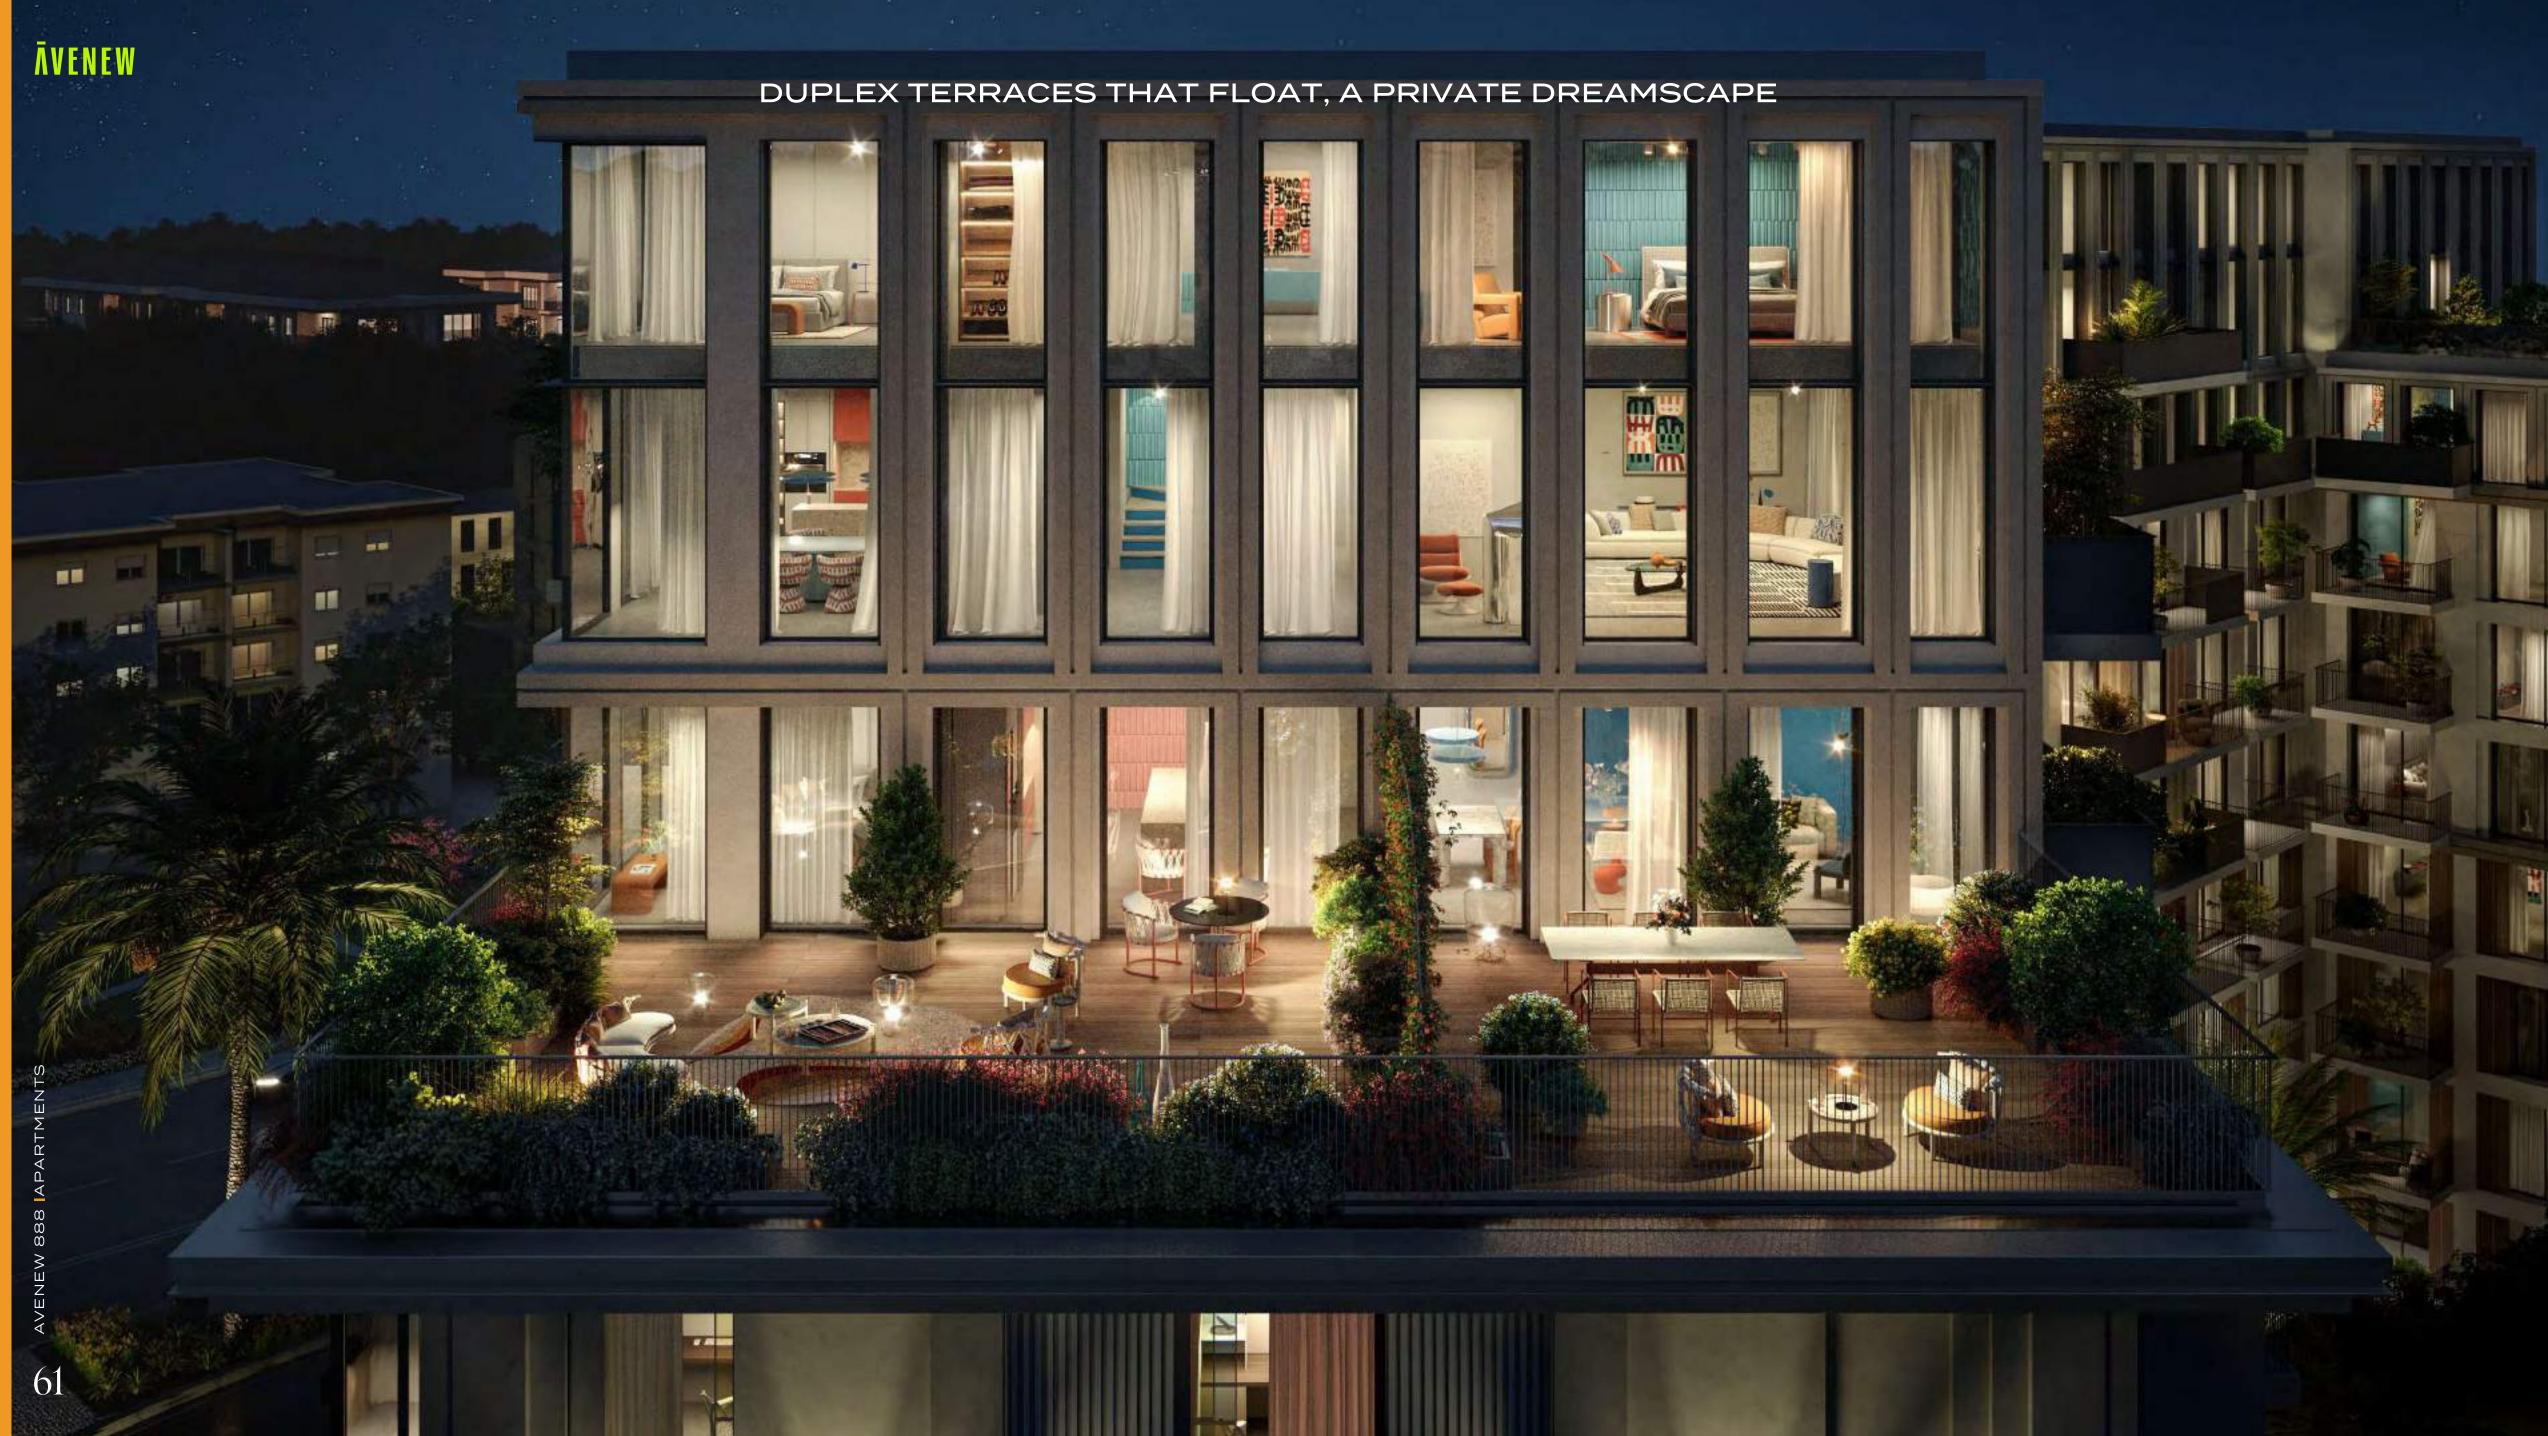

# A HOME OF LIGHT AND ELEGANCE

DUPLEX

The duplex residences boast large, luminous living areas with open-plan layouts. The ground floor hosts the living and dining zones, while bedrooms are located upstairs for privacy.

The master bedroom features a walk-in closet and a luxurious en-suite bathroom, combining relaxation with refined design. Thoughtful details and a balanced palette throughout create a sophisticated yet inviting atmosphere perfect for family living.

#### DUPLEX UNIT: TIMELESS DESIGN WITH WHISPERED ELEGANCE

DUPLEX UNIT: A BOLD & GRACEFUL PALETTE OF MOOD AND STYLE

64

ÂVENEW Development