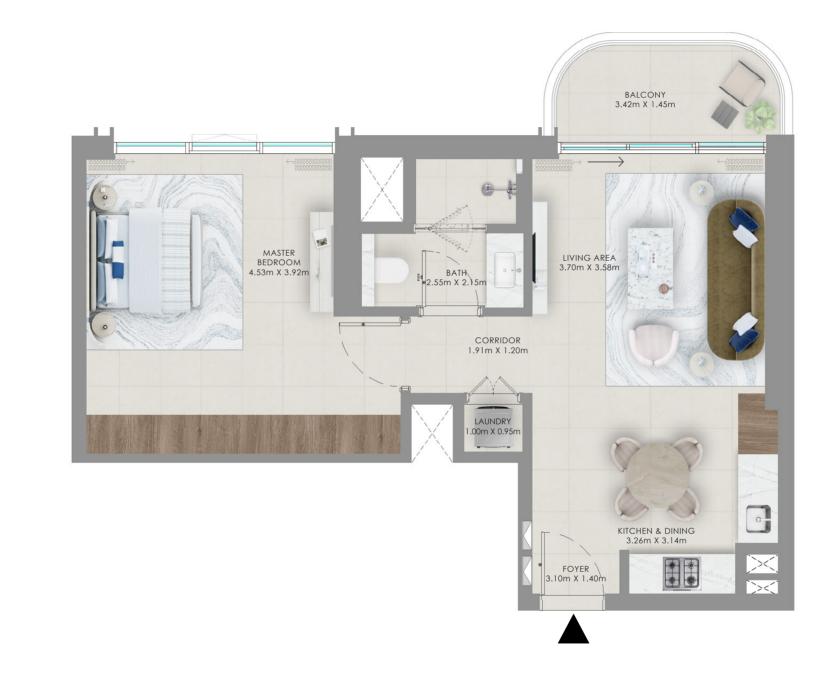

## 2 Bedroom Unit Type B1

LEVEL 01

| Suite Area   | 1088.02 sqft | 101.08 sqm |
|--------------|--------------|------------|
| Balcony Area | 176.85 sqft  | 16.43 sqm  |
| Total Area   | 1264.87 sqft | 117.51 sqm |