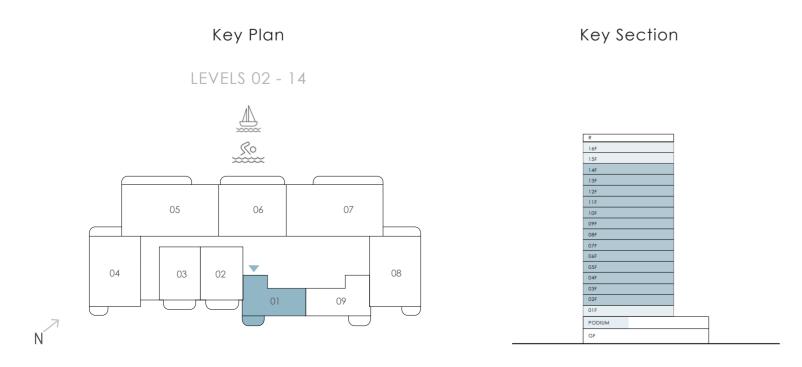

## 2 Bedroom Unit Type A1

LEVELS 02 - 09

| Suite Area                | 1073.81 sqft              | 99.76 sqm              |
|---------------------------|---------------------------|------------------------|
| Balcony Area              | 152.42 sqft               | 14.16 sqm              |
| Total Area                | 1226.23 sqft              | 113.92 sqm             |
|                           |                           |                        |
| LEVELS 10 - 17            | UNIT - 08                 |                        |
| LEVELS 10 - 17 Suite Area | UNIT - 08<br>1073.81 sqft | 99.76 sqm              |
|                           |                           | 99.76 sqm<br>14.17 sqm |