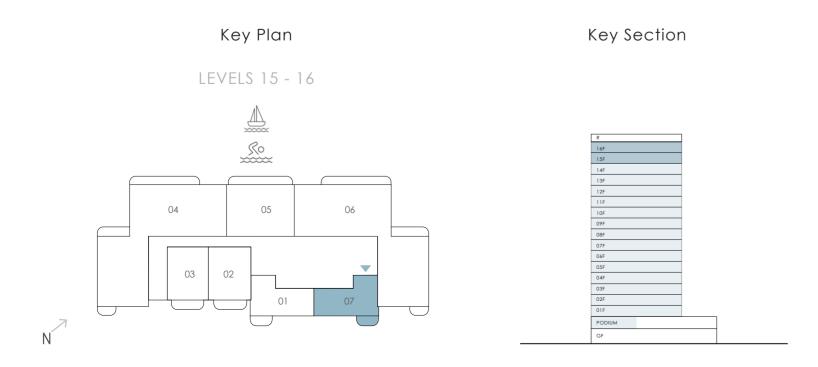

# 1 Bedroom Unit Type A3

LEVELS 15 - 16

| Suite Area   | 687.17 sqft | 63.84 sqm |
|--------------|-------------|-----------|
| Balcony Area | 85.90 sqft  | 7.98 sqm  |
| Total Area   | 773.07 sqft | 71.82 sqm |

TOWER 2

# 1 Bedroom Unit Type A3

LEVELS 15 - 16

| Suite Area   | 712.14 sqft | 66.16 sqm |
|--------------|-------------|-----------|
| Balcony Area | 85.90 sqft  | 7.98 sqm  |
| Total Area   | 798.04 sqft | 74.14 sgm |