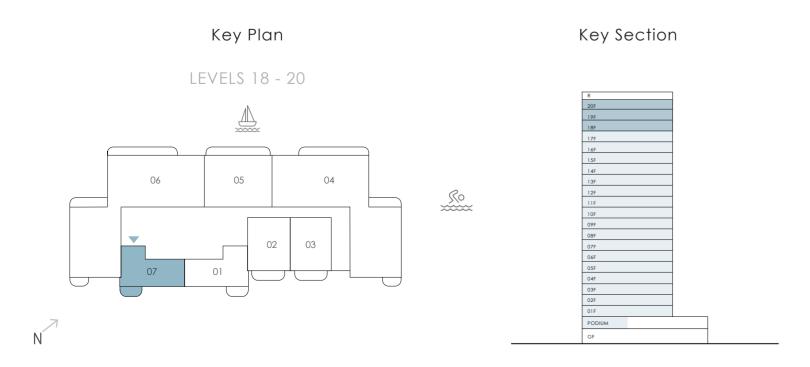

## 1 Bedroom Unit Type A4

LEVELS 18 - 20

| Suite Area   | 686.41 sqft | 63.77 sqm |
|--------------|-------------|-----------|
| Balcony Area | 85.90 sqft  | 7.98 sqm  |
| Total Area   | 772.31 sqft | 71.75 sqm |