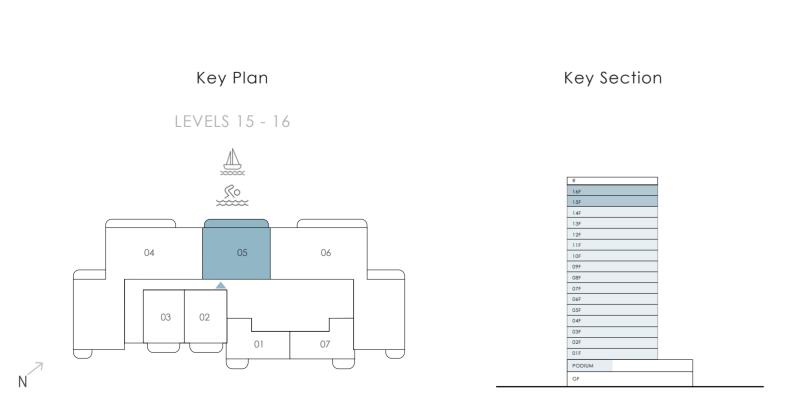

# 4 Bedroom Unit Type A1

LEVELS 15 - 16

| Suite Area   | 2603.79 sqft | 241.90 sqm |
|--------------|--------------|------------|
| Balcony Area | 345.74 sqft  | 32.12 sqm  |
| Total Area   | 2949.53 sqft | 274.02 sqm |

# 4 Bedroom Unit Type B1

LEVELS 15 - 16

| Suite Area   | 2568.59 sqft | 238.63 sqm |
|--------------|--------------|------------|
| Balcony Area | 331.21 sqft  | 30.77 sqm  |
| Total Area   | 2899.80 sqft | 269.40 sqm |