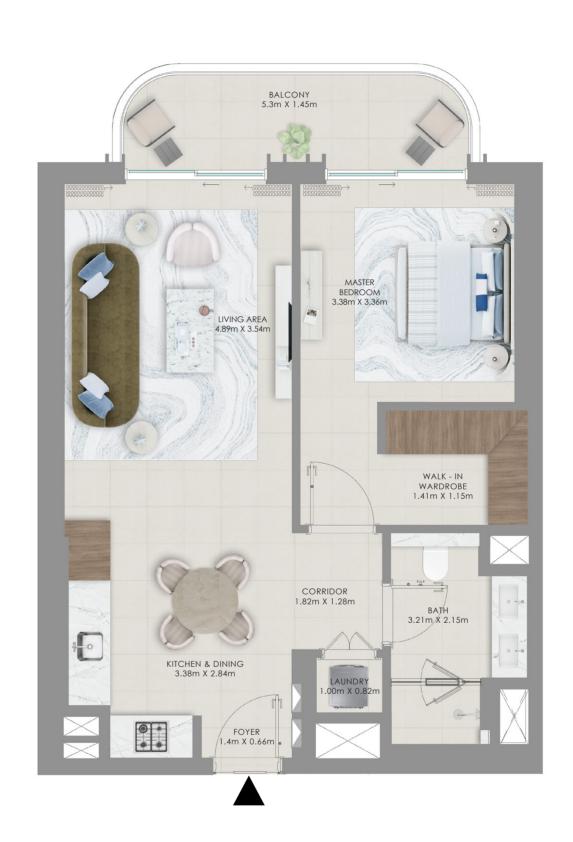

## 1 Bedroom Unit Type A4

LEVELS 02 - 09

| Suite Area     | 686.41 sqft | 63.77 sqm             |
|----------------|-------------|-----------------------|
| Balcony Area   | 85.90 sqft  | 7.98 sqm              |
| Total Area     | 772.31 sqft | 71.75 sqm             |
| 15/5/6 10 17   |             |                       |
| LEVELS 10 - 17 | UNIT - 02   |                       |
| Suite Area     | 686.41 sqft | 63.77 sqm             |
|                |             | 63.77 sqm<br>8.00 sqm |