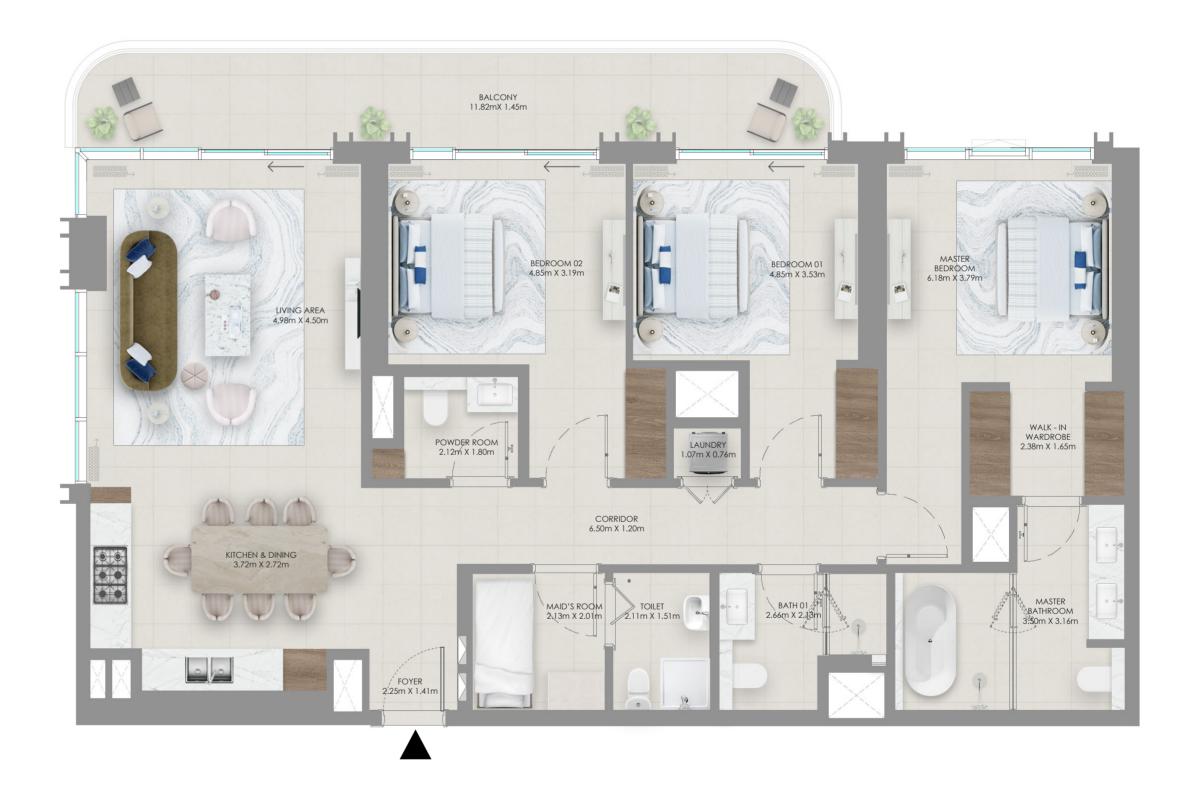

## 2 Bedroom Unit Type A1

PODIUM

| Suite Area   | 1073.05 sqft | 99.69 sqm  |
|--------------|--------------|------------|
| Balcony Area | 348.10 sqft  | 32.34 sqm  |
| Total Area   | 1421.15 sqft | 132.03 sgm |

TOWER 1

## 2 Bedroom Unit Type A1

LEVEL 1

| Suite Area   | 1073.81 sqft | 99.76 sqm  |
|--------------|--------------|------------|
| Balcony Area | 152.52 sqft  | 14.17 sqm  |
| Total Area   | 1226.33 sqft | 113.93 sgm |