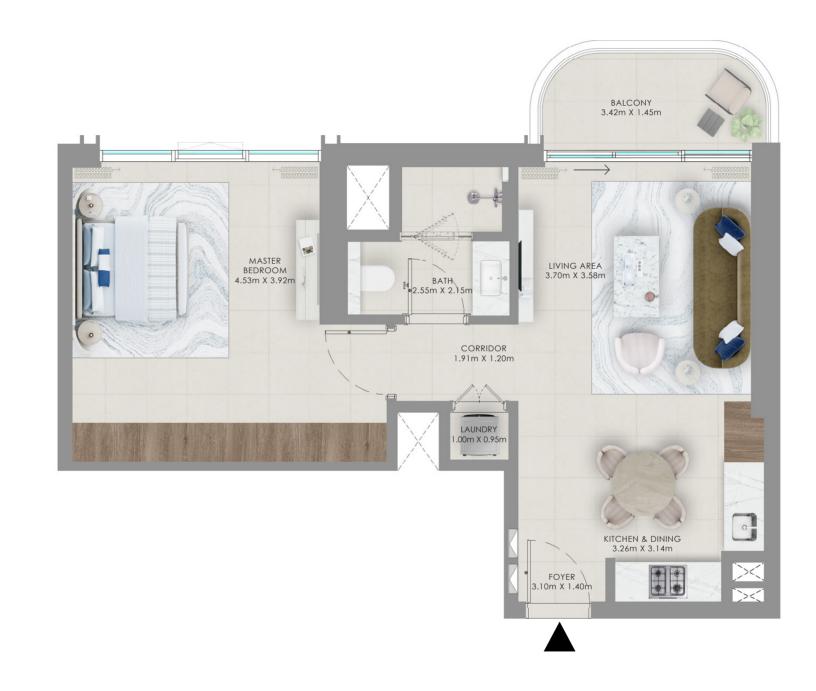

# 2 Bedroom Unit Type A1

LEVELS 02 - 09

| Suite Area                | 1085.22 sqft              | 100.82 sqm              |
|---------------------------|---------------------------|-------------------------|
| Balcony Area              | 137.67 sqft               | 12.79 sqm               |
| Total Area                | 1222.89 sqft              | 113.61 sqm              |
|                           |                           |                         |
| LEVELS 10 - 14            | UNIT - 04                 |                         |
| LEVELS 10 - 14 Suite Area | UNIT - 04<br>1089.20 sqft | 101.19 sqm              |
|                           |                           | 101.19 sqm<br>12.79 sqm |