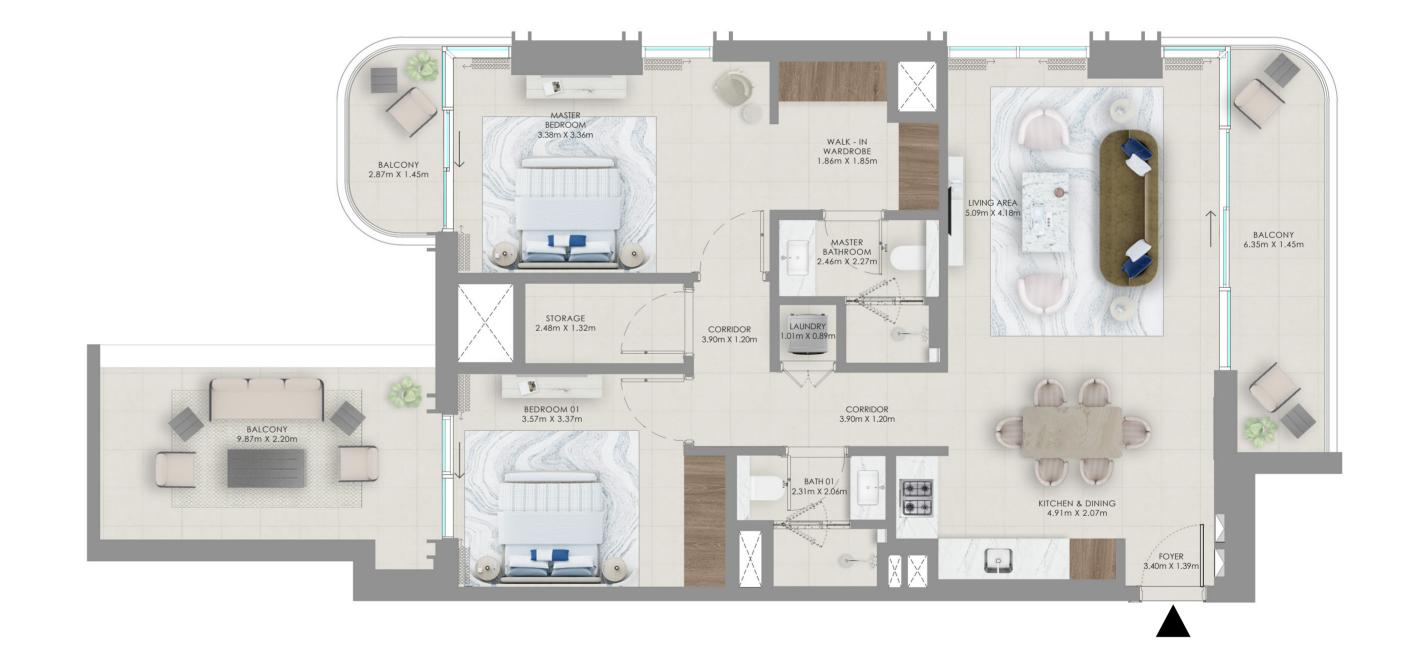

## 2 Bedroom Unit Type A4

LEVELS 02 - 09

| Suite Area     | 1085.33 sqft | 100.83 sqm              |
|----------------|--------------|-------------------------|
| Balcony Area   | 137.78 sqft  | 12.80 sqm               |
| Total Area     | 1223.11 sqft | 113.63 sqm              |
| 15/5/010 17    |              |                         |
| LEVELS 10 - 17 | UNIT - 04    |                         |
| Suite Area     | 1089.31 sqft | 101.20 sqm              |
|                |              | 101.20 sqm<br>12.79 sqm |