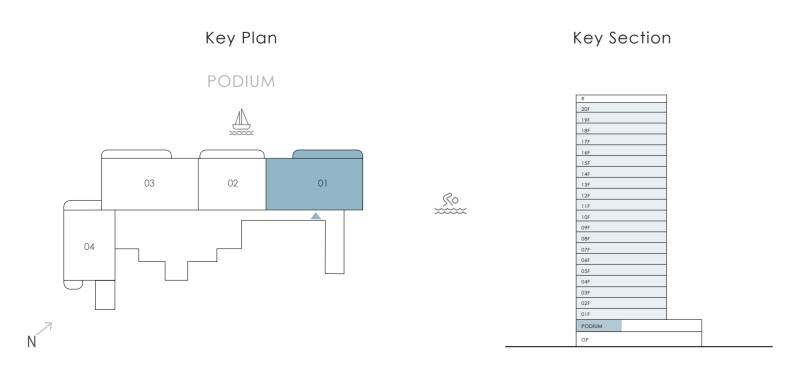

## 1 Bedroom Unit Type A3

PODIUM

Key Plan

PODIUM

UNIT - 02

Key Section

| Suite Area   | 687.17 sqft | 63.84 sqm |
|--------------|-------------|-----------|
| Balcony Area | 85.90 sqft  | 7.98 sqm  |
| Total Area   | 773.07 sqft | 71.82 sqm |