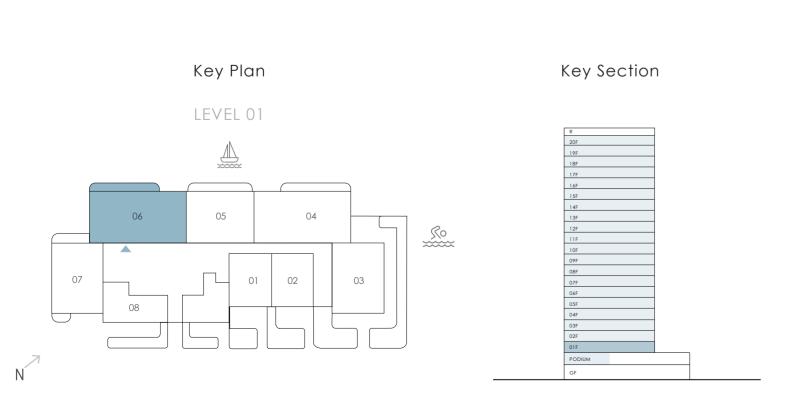

## 2 Bedroom Unit Type A1

LEVELS 02 - 09

| Suite Area                | 1073.81 sqft              | 99.76 sqm              |
|---------------------------|---------------------------|------------------------|
| Balcony Area              | 152.42 sqft               | 14.16 sqm              |
| Total Area                | 1226.23 sqft              | 113.92 sqm             |
|                           |                           |                        |
| LEVELS 10 - 17            | UNIT - 08                 |                        |
| LEVELS 10 - 17 Suite Area | UNIT - 08<br>1073.81 sqft | 99.76 sqm              |
|                           |                           | 99.76 sqm<br>14.17 sqm |

TOWER 1