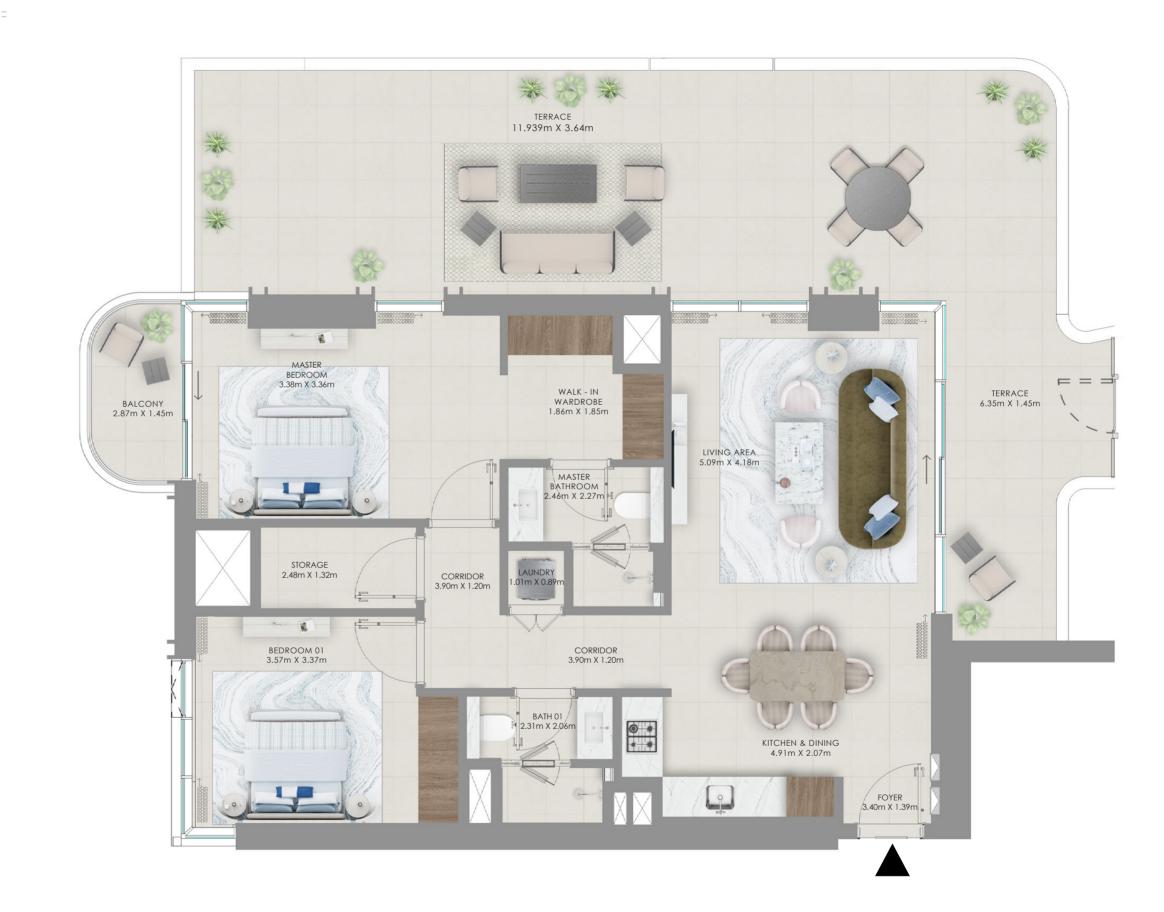

## 4 Bedroom Unit Type A2

LEVELS 18 - 20

| Suite Area   | 2603.57 sqft | 241.88 sqm |
|--------------|--------------|------------|
| Balcony Area | 345.74 sqft  | 32.12 sqm  |
| Total Area   | 2949.31 sqft | 274.00 sqm |