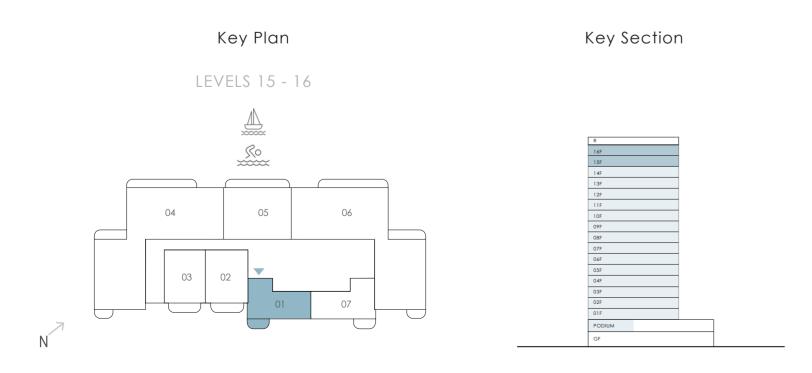

# 1 Bedroom Unit Type A3

LEVELS 15 - 16

| Suite Area   | 687.17 sqft | 63.84 sqm |
|--------------|-------------|-----------|
| Balcony Area | 85.90 sqft  | 7.98 sqm  |
| Total Area   | 773.07 sqft | 71.82 sqm |

TOWER 2

# 1 Bedroom Unit Type A3

LEVELS 15 - 16

| Suite Area   | 712.14 sqft | 66.16 sqm |
|--------------|-------------|-----------|
| Balcony Area | 85.90 sqft  | 7.98 sqm  |
| Total Area   | 798.04 sqft | 74.14 sgm |