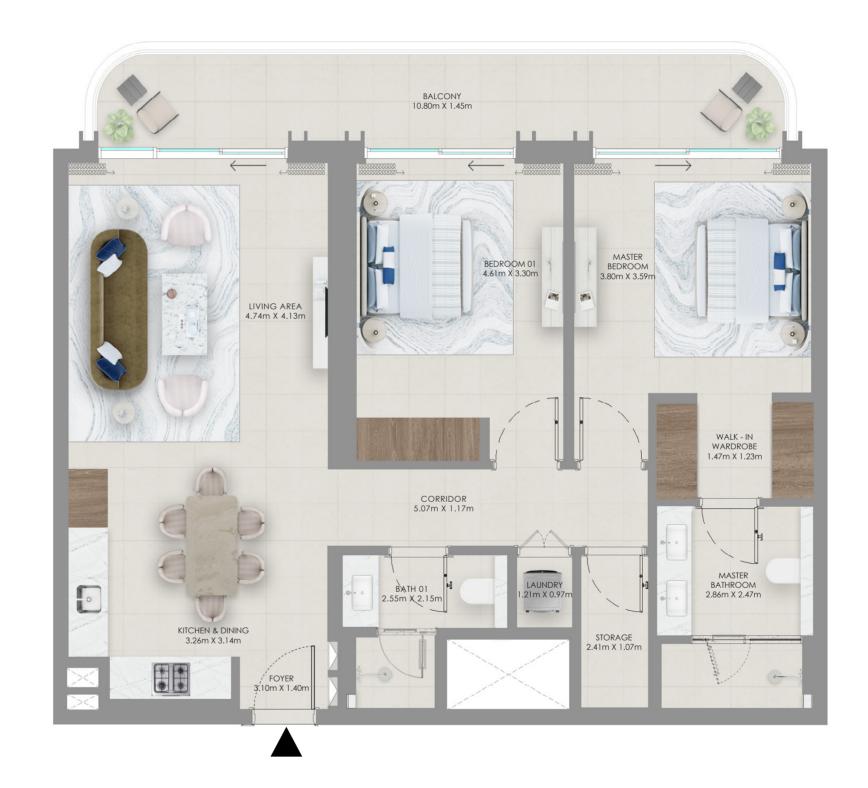

# 4 Bedroom Unit Type A1

LEVELS 15 - 16

| Suite Area   | 2603.79 sqft | 241.90 sqm |
|--------------|--------------|------------|
| Balcony Area | 345.74 sqft  | 32.12 sqm  |
| Total Area   | 2949.53 sqft | 274.02 sqm |

# 4 Bedroom Unit Type B1

LEVELS 15 - 16

| Suite Area   | 2568.59 sqft | 238.63 sqm |
|--------------|--------------|------------|
| Balcony Area | 331.21 sqft  | 30.77 sqm  |
| Total Area   | 2899.80 sqft | 269.40 sqm |