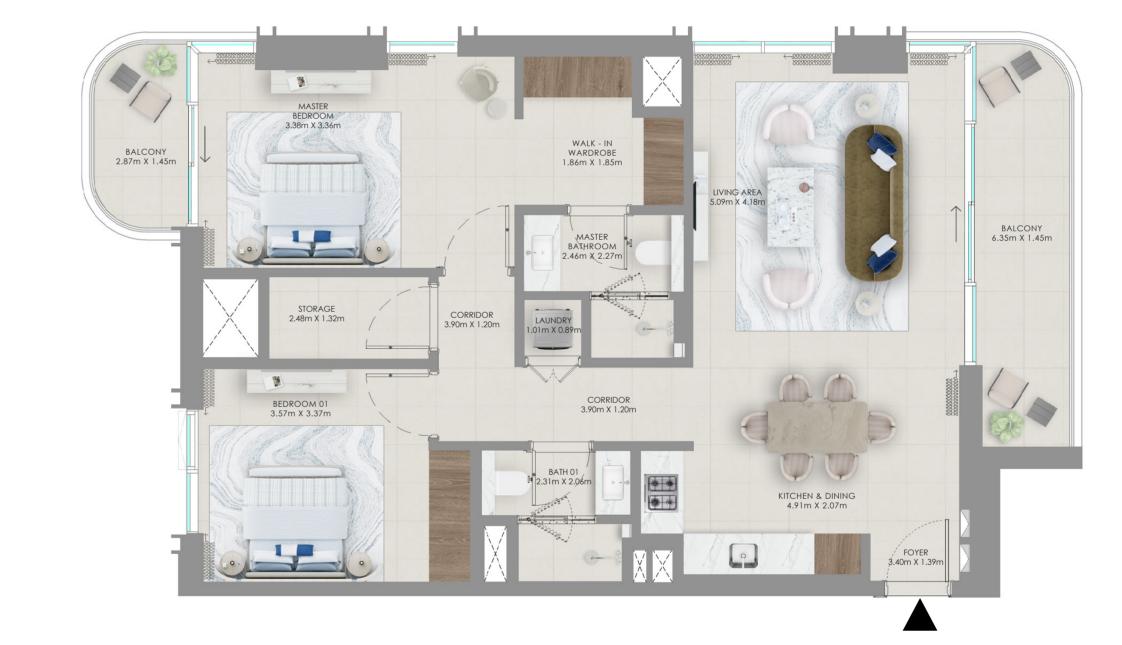

# 1 Bedroom Unit Type A3

LEVELS 15 - 16

| Suite Area   | 687.17 sqft | 63.84 sqm |
|--------------|-------------|-----------|
| Balcony Area | 85.90 sqft  | 7.98 sqm  |
| Total Area   | 773.07 sqft | 71.82 sqm |

TOWER 2

# 1 Bedroom Unit Type A3

LEVELS 15 - 16

| Suite Area   | 712.14 sqft | 66.16 sqm |
|--------------|-------------|-----------|
| Balcony Area | 85.90 sqft  | 7.98 sqm  |
| Total Area   | 798.04 sqft | 74.14 sgm |