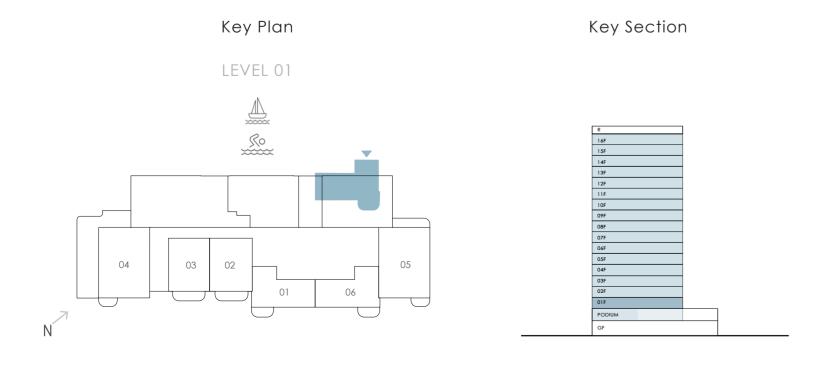

## 1 Bedroom Unit Type A1

LEVEL 1

| Suite Area   | 686.52 sqft  | 63.78 sqm |
|--------------|--------------|-----------|
| Terrace Area | 315.71 sqft  | 29.33 sqm |
| Total Area   | 1002.23 sqft | 93.11 sqm |