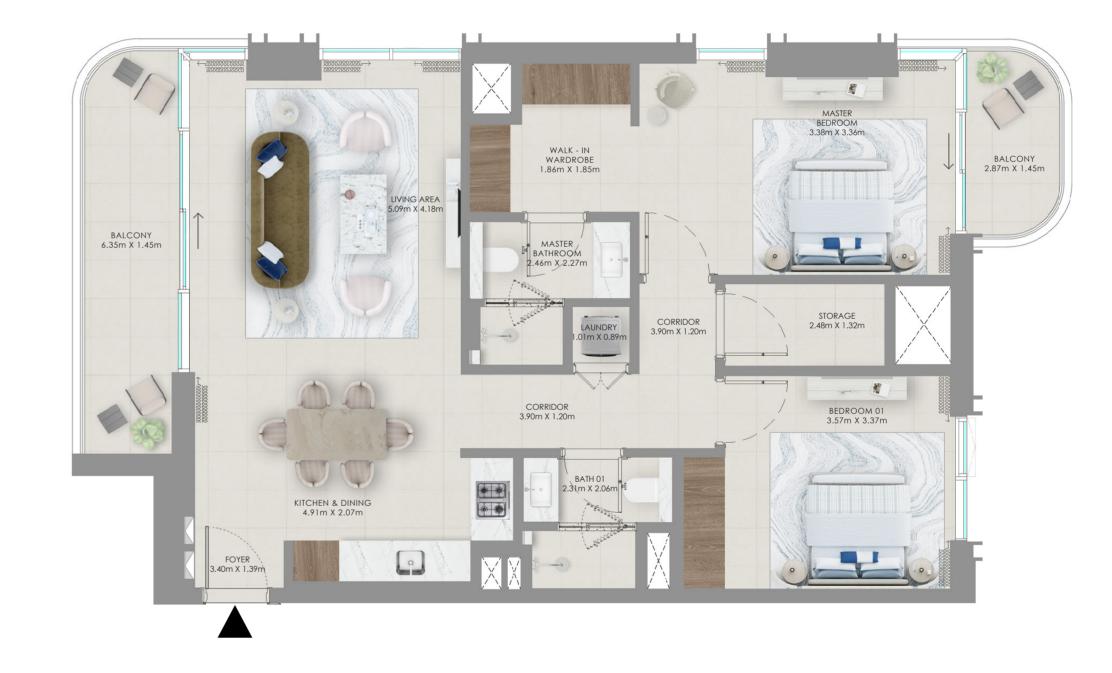

## 1 Bedroom Unit Type A1

LEVEL 1

| Suite Area   | 686.52 sqft  | 63.78 sqm |
|--------------|--------------|-----------|
| Terrace Area | 315.71 sqft  | 29.33 sqm |
| Total Area   | 1002.23 sqft | 93.11 sqm |