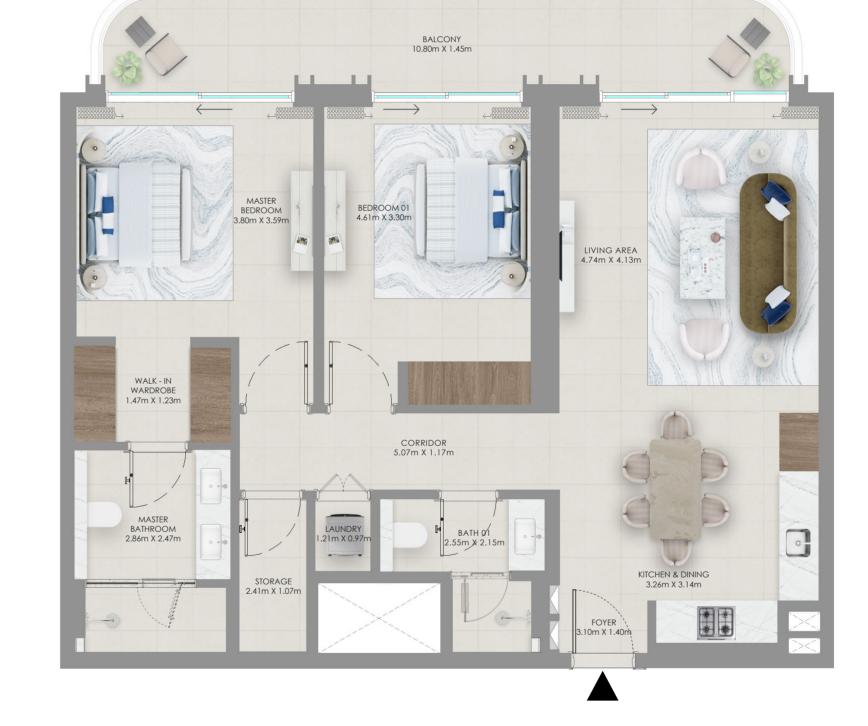

## 2 Bedroom Unit Type A1

LEVELS 02 - 09

| Suite Area                | 1073.81 sqft              | 99.76 sqm              |
|---------------------------|---------------------------|------------------------|
| Balcony Area              | 152.42 sqft               | 14.16 sqm              |
| Total Area                | 1226.23 sqft              | 113.92 sqm             |
|                           |                           |                        |
| LEVELS 10 - 17            | UNIT - 08                 |                        |
| LEVELS 10 - 17 Suite Area | UNIT - 08<br>1073.81 sqft | 99.76 sqm              |
|                           |                           | 99.76 sqm<br>14.17 sqm |