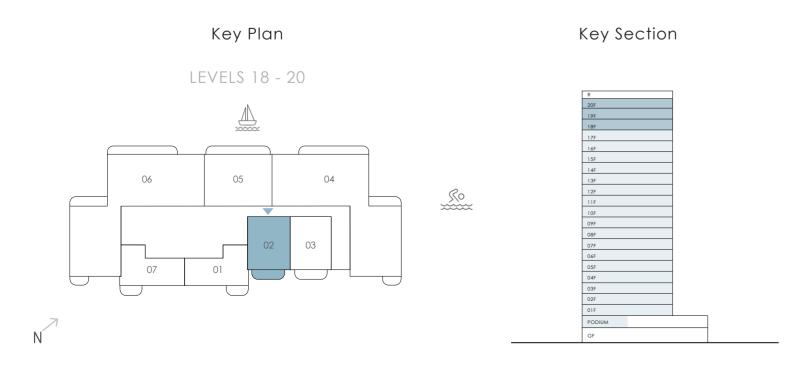

## 1 Bedroom Unit Type A4

LEVELS 18 - 20

| Suite Area   | 686.41 sqft | 63.77 sqm |
|--------------|-------------|-----------|
| Balcony Area | 85.90 sqft  | 7.98 sqm  |
| Total Area   | 772.31 sqft | 71.75 sqm |