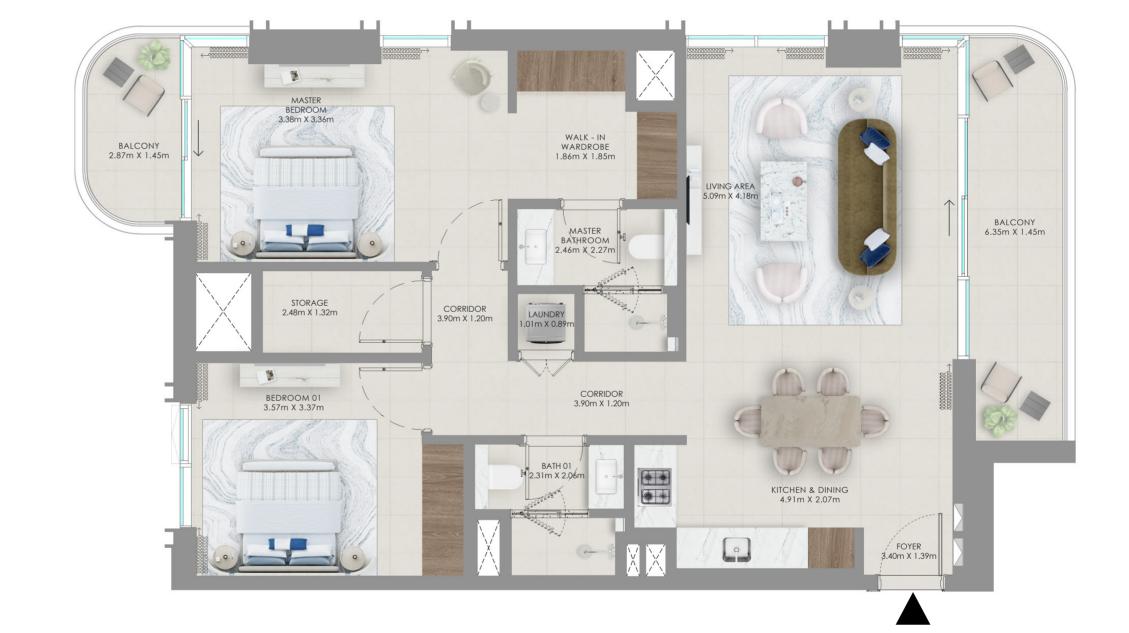

## 1 Bedroom Unit Type A4

LEVELS 18 - 20

| Suite Area   | 686.41 sqft | 63.77 sqm |
|--------------|-------------|-----------|
| Balcony Area | 85.90 sqft  | 7.98 sqm  |
| Total Area   | 772.31 sqft | 71.75 sqm |