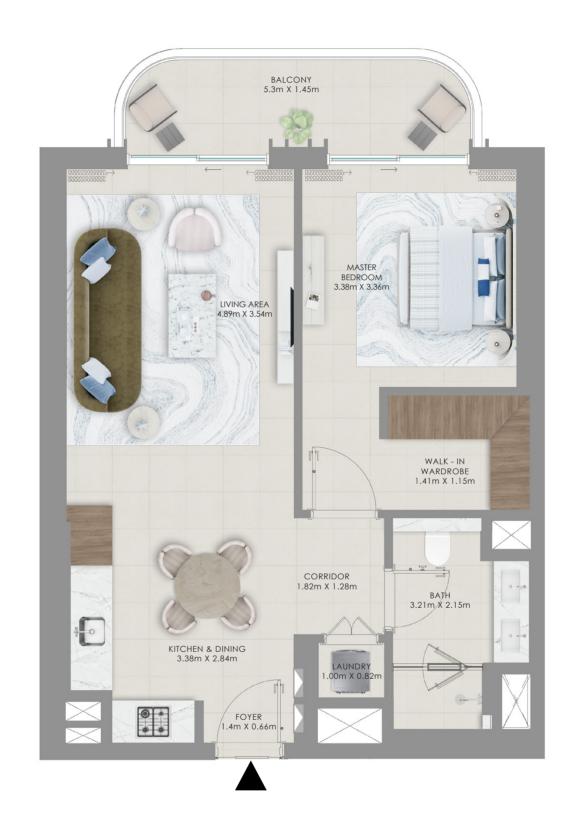

## 1 Bedroom Unit Type A4

LEVELS 02 - 09

| Suite Area     | 686.41 sqft | 63.77 sqm             |
|----------------|-------------|-----------------------|
| Balcony Area   | 85.90 sqft  | 7.98 sqm              |
| Total Area     | 772.31 sqft | 71.75 sqm             |
| 15/5/6 10 17   |             |                       |
| LEVELS 10 - 17 | UNIT - 02   |                       |
| Suite Area     | 686.41 sqft | 63.77 sqm             |
|                |             | 63.77 sqm<br>8.00 sqm |