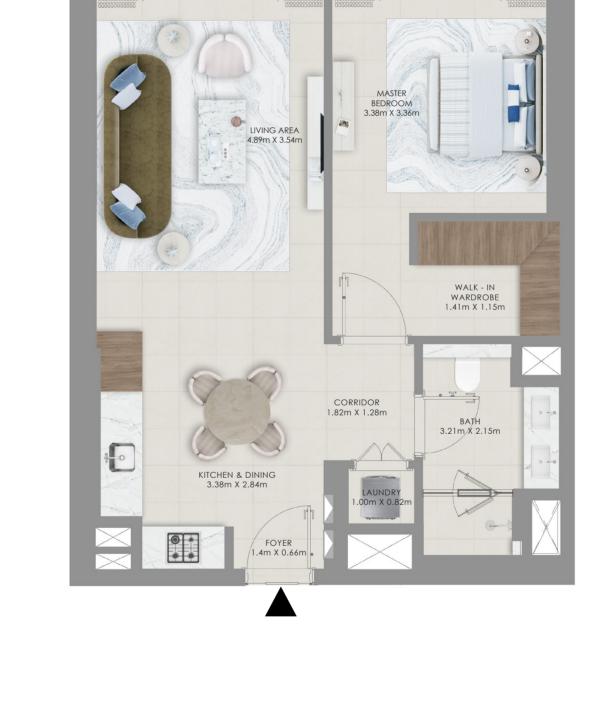

## 1 Bedroom Unit Type A4

LEVELS 02 - 09

| Suite Area     | 686.41 sqft | 63.77 sqm             |
|----------------|-------------|-----------------------|
| Balcony Area   | 85.90 sqft  | 7.98 sqm              |
| Total Area     | 772.31 sqft | 71.75 sqm             |
| 15/5/6 10 17   |             |                       |
| LEVELS 10 - 17 | UNIT - 02   |                       |
| Suite Area     | 686.41 sqft | 63.77 sqm             |
|                |             | 63.77 sqm<br>8.00 sqm |