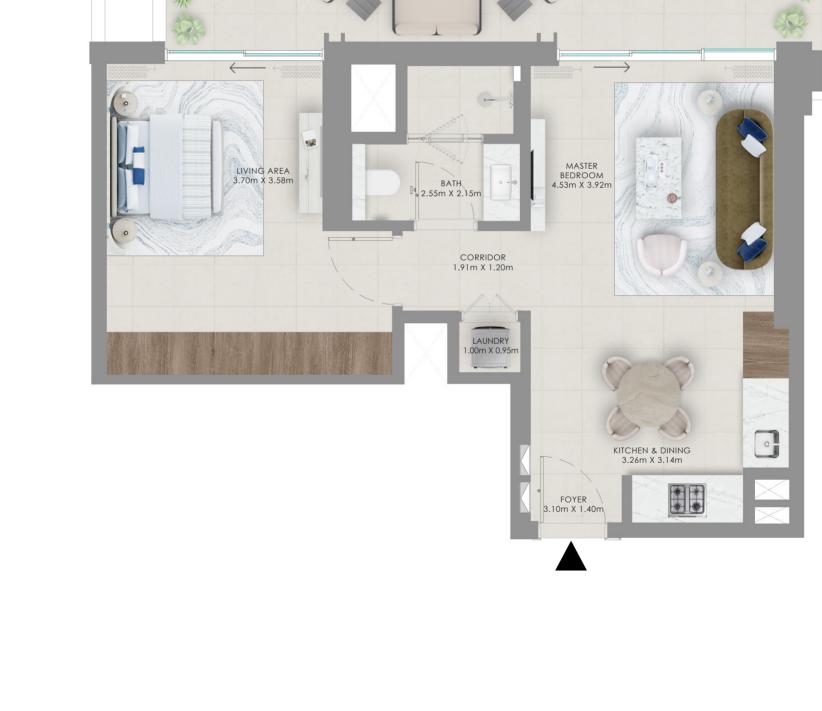

## 1 Bedroom Unit Type A4

LEVELS 02 - 09

| Suite Area     | 686.41 sqft | 63.77 sqm             |
|----------------|-------------|-----------------------|
| Balcony Area   | 85.90 sqft  | 7.98 sqm              |
| Total Area     | 772.31 sqft | 71.75 sqm             |
| 15/5/6 10 17   |             |                       |
| LEVELS 10 - 17 | UNIT - 02   |                       |
| Suite Area     | 686.41 sqft | 63.77 sqm             |
|                |             | 63.77 sqm<br>8.00 sqm |