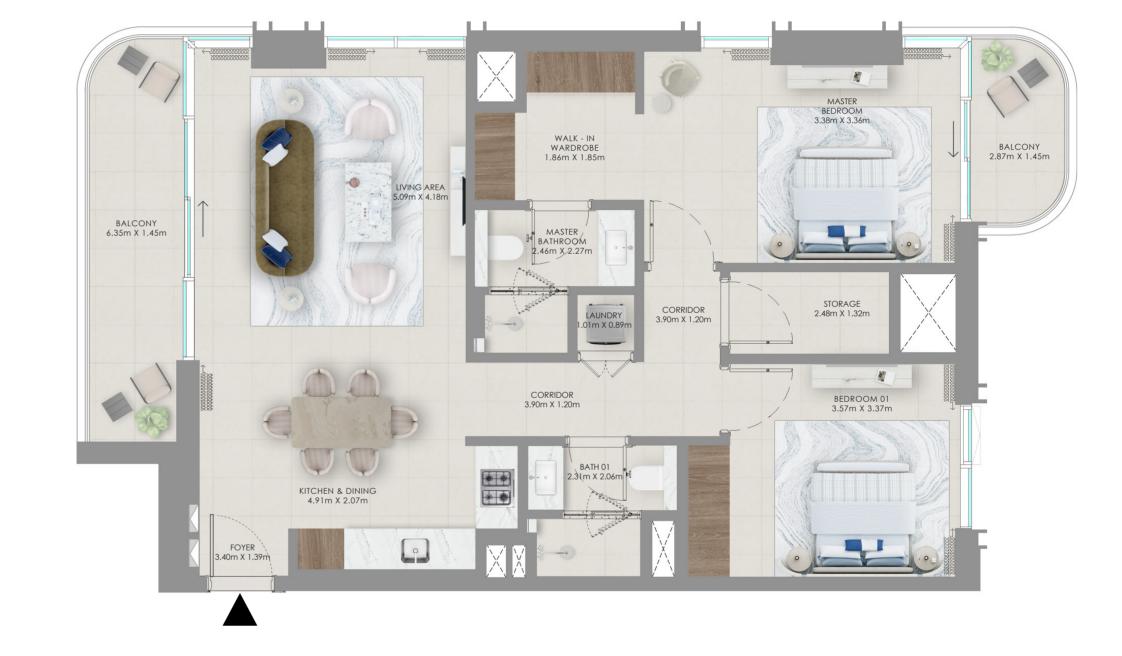

## 2 Bedroom Unit Type A1

LEVELS 02 - 09

| Suite Area                | 1073.81 sqft              | 99.76 sqm              |
|---------------------------|---------------------------|------------------------|
| Balcony Area              | 152.42 sqft               | 14.16 sqm              |
| Total Area                | 1226.23 sqft              | 113.92 sqm             |
|                           |                           |                        |
| LEVELS 10 - 17            | UNIT - 08                 |                        |
| LEVELS 10 - 17 Suite Area | UNIT - 08<br>1073.81 sqft | 99.76 sqm              |
|                           |                           | 99.76 sqm<br>14.17 sqm |