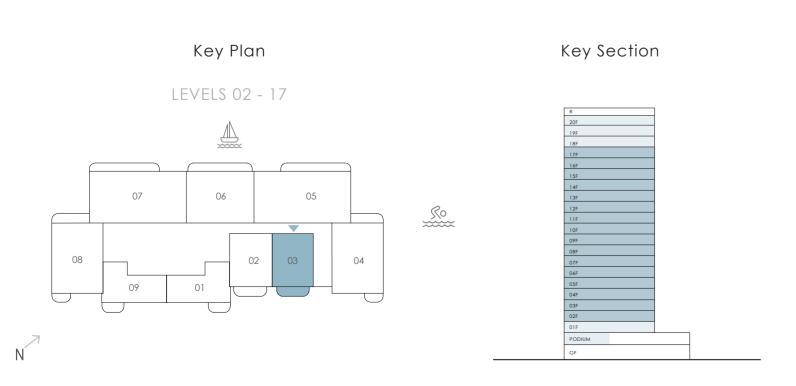

# 1 Bedroom Unit Type A3

LEVELS 02 - 09

| Suite Area   | 704.50 sqft | 65.45 sqm |
|--------------|-------------|-----------|
| Balcony Area | 86.11 sqft  | 8.00 sqm  |
| Total Area   | 790.61 sqft | 73.45 sqm |