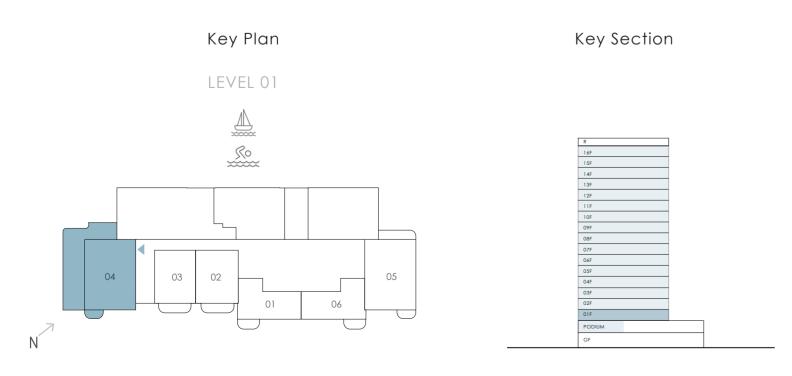

## 1 Bedroom Unit Type A3

LEVEL 01

| Suite Area   | 688.24 sqft | 63.94 sqm |
|--------------|-------------|-----------|
| Balcony Area | 85.90 sqft  | 7.98 sqm  |
| Total Area   | 774.14 sqft | 71.92 sqm |

TOWER 2

## 1 Bedroom Unit Type A3

LEVEL 01

| Suite Area   | 707.62 sqft | 65.74 sqm |
|--------------|-------------|-----------|
| Balcony Area | 85.90 sqft  | 7.98 sqm  |
| Total Area   | 793.52 sqft | 73.72 sqm |