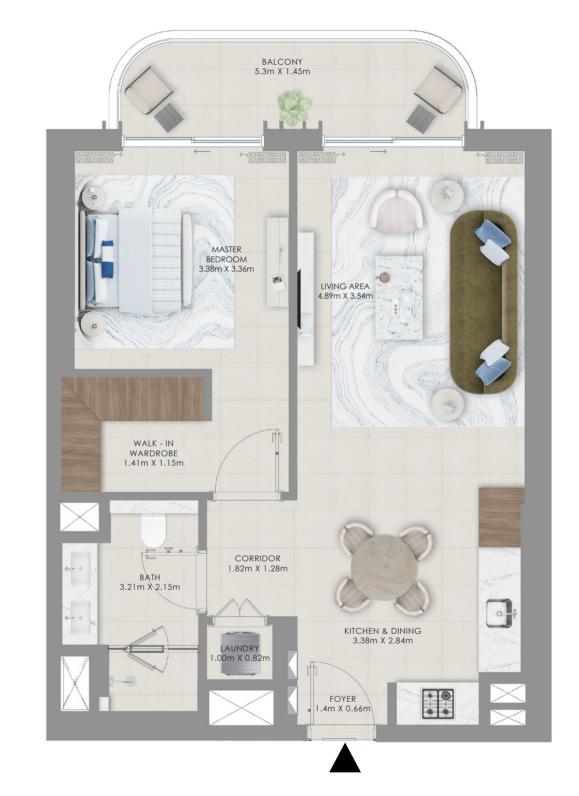

## 1 Bedroom Unit Type A4

LEVELS 02 - 09

| Suite Area               | 704.50 sqft              | 65.45 sqm             |
|--------------------------|--------------------------|-----------------------|
| Balcony Area             | 85.90 sqft               | 7.98 sqm              |
| Total Area               | 790.40 sqft              | 73.43 sqm             |
|                          |                          |                       |
| LEVELS 10 -17            | UNIT - 03                |                       |
| LEVELS 10 -17 Suite Area | UNIT - 03<br>708.80 sqft | 65.85 sqm             |
|                          |                          | 65.85 sqm<br>8.00 sqm |