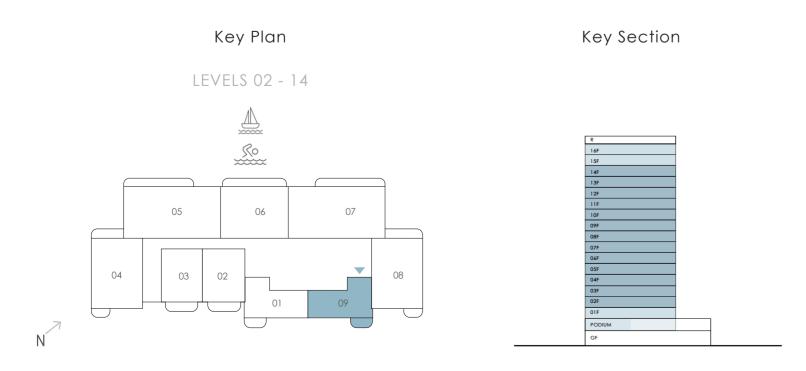

## 1 Bedroom Unit Type A4

LEVELS 02 - 09

| Suite Area     | 686.41 sqft | 63.77 sqm             |
|----------------|-------------|-----------------------|
| Balcony Area   | 85.90 sqft  | 7.98 sqm              |
| Total Area     | 772.31 sqft | 71.75 sqm             |
| 15/5/6 10 17   |             |                       |
| LEVELS 10 - 17 | UNIT - 02   |                       |
| Suite Area     | 686.41 sqft | 63.77 sqm             |
|                |             | 63.77 sqm<br>8.00 sqm |