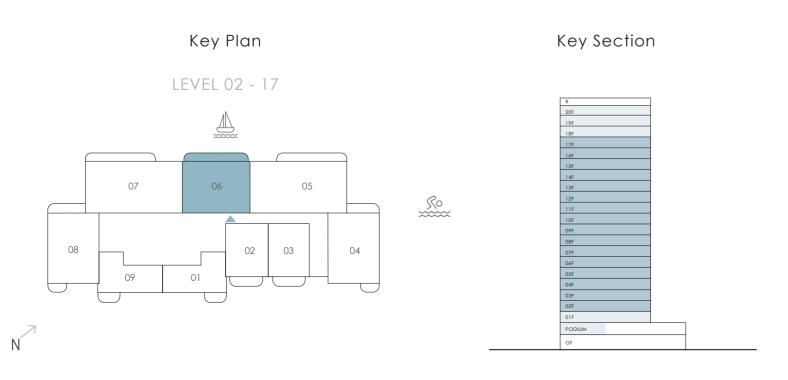

## 1 Bedroom Unit Type A4

LEVELS 02 - 09

| Suite Area     | 686.41 sqft | 63.77 sqm             |
|----------------|-------------|-----------------------|
| Balcony Area   | 85.90 sqft  | 7.98 sqm              |
| Total Area     | 772.31 sqft | 71.75 sqm             |
| 15/5/6 10 17   |             |                       |
| LEVELS 10 - 17 | UNIT - 02   |                       |
| Suite Area     | 686.41 sqft | 63.77 sqm             |
|                |             | 63.77 sqm<br>8.00 sqm |