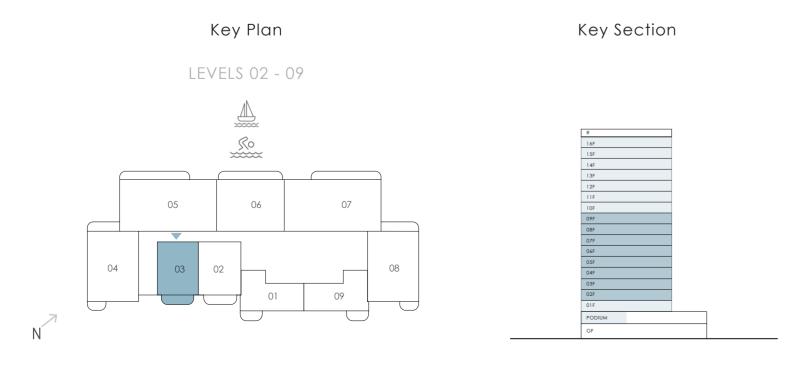

## 1 Bedroom Unit Type A4

LEVELS 02 - 09

| Suite Area     | 686.41 sqft | 63.77 sqm             |
|----------------|-------------|-----------------------|
| Balcony Area   | 85.90 sqft  | 7.98 sqm              |
| Total Area     | 772.31 sqft | 71.75 sqm             |
| 15/5/6 10 17   |             |                       |
| LEVELS 10 - 17 | UNIT - 02   |                       |
| Suite Area     | 686.41 sqft | 63.77 sqm             |
|                |             | 63.77 sqm<br>8.00 sqm |