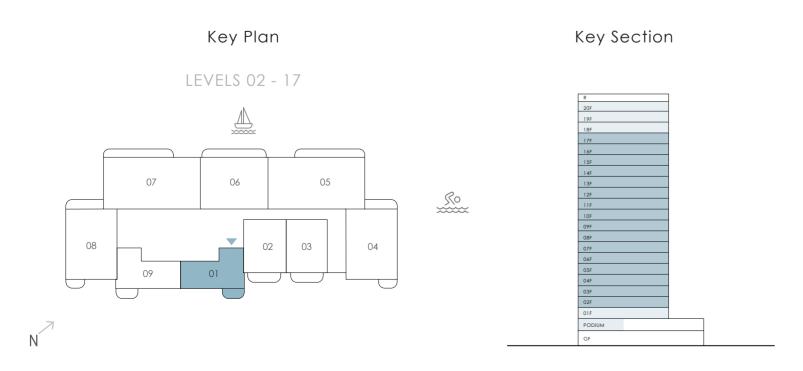

## 1 Bedroom Unit Type A4

LEVELS 02 - 09

| Suite Area     | 686.41 sqft | 63.77 sqm             |
|----------------|-------------|-----------------------|
| Balcony Area   | 85.90 sqft  | 7.98 sqm              |
| Total Area     | 772.31 sqft | 71.75 sqm             |
| 15/5/6 10 17   |             |                       |
| LEVELS 10 - 17 | UNIT - 02   |                       |
| Suite Area     | 686.41 sqft | 63.77 sqm             |
|                |             | 63.77 sqm<br>8.00 sqm |