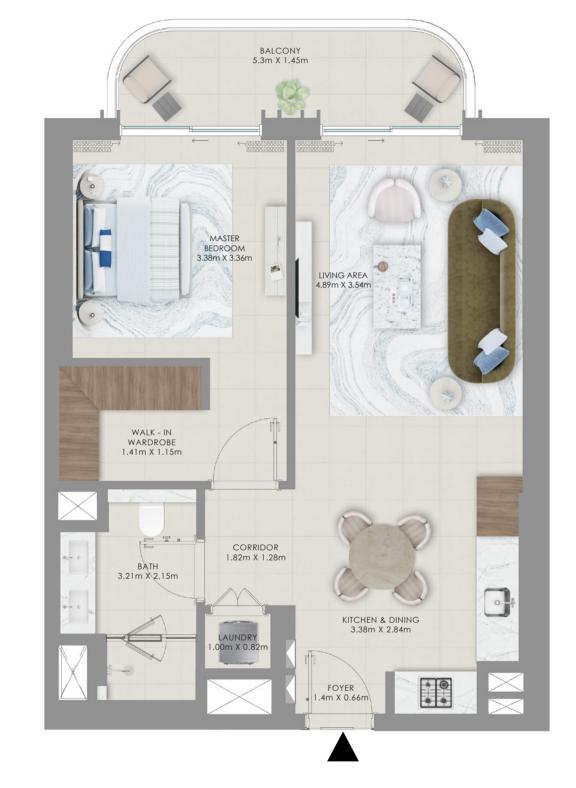

## 1 Bedroom Unit Type A4

LEVELS 02 - 09

| Suite Area     | 686.41 sqft | 63.77 sqm             |
|----------------|-------------|-----------------------|
| Balcony Area   | 85.90 sqft  | 7.98 sqm              |
| Total Area     | 772.31 sqft | 71.75 sqm             |
| 15/5/6 10 17   |             |                       |
| LEVELS 10 - 17 | UNIT - 02   |                       |
| Suite Area     | 686.41 sqft | 63.77 sqm             |
|                |             | 63.77 sqm<br>8.00 sqm |