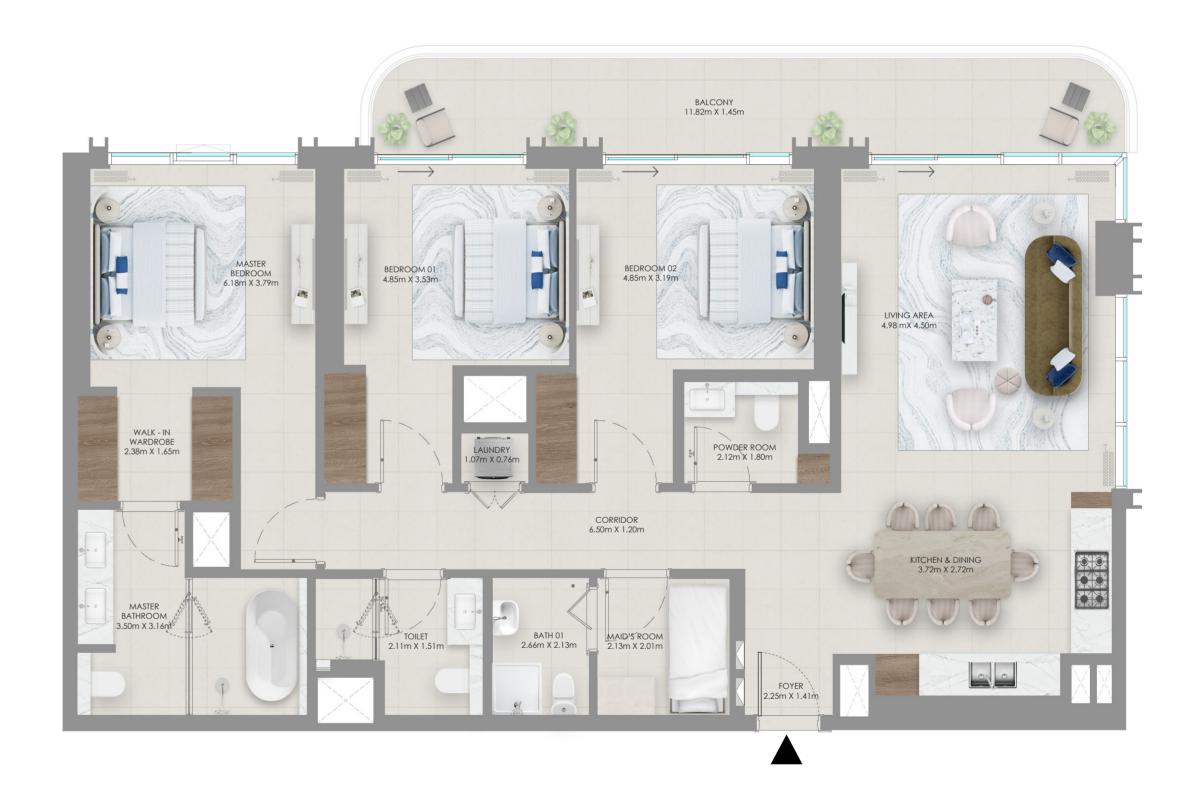

## 4 Bedroom Unit Type A2

LEVELS 18 - 20

| Suite Area   | 2603.57 sqft | 241.88 sqm |
|--------------|--------------|------------|
| Balcony Area | 345.74 sqft  | 32.12 sqm  |
| Total Area   | 2949.31 sqft | 274.00 sqm |