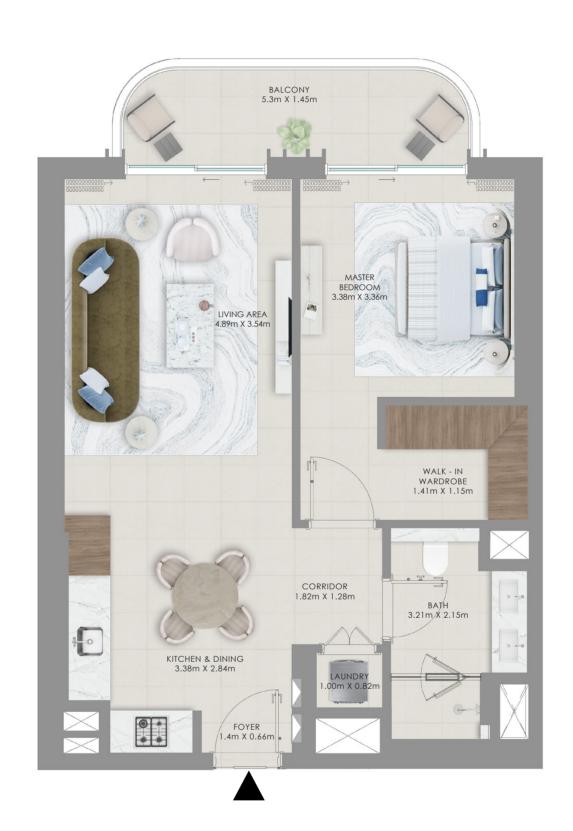

## 1 Bedroom Unit Type A4

LEVELS 02 - 09

| Suite Area               | 704.50 sqft              | 65.45 sqm             |
|--------------------------|--------------------------|-----------------------|
| Balcony Area             | 85.90 sqft               | 7.98 sqm              |
| Total Area               | 790.40 sqft              | 73.43 sqm             |
|                          |                          |                       |
| LEVELS 10 -17            | UNIT - 03                |                       |
| LEVELS 10 -17 Suite Area | UNIT - 03<br>708.80 sqft | 65.85 sqm             |
|                          |                          | 65.85 sqm<br>8.00 sqm |