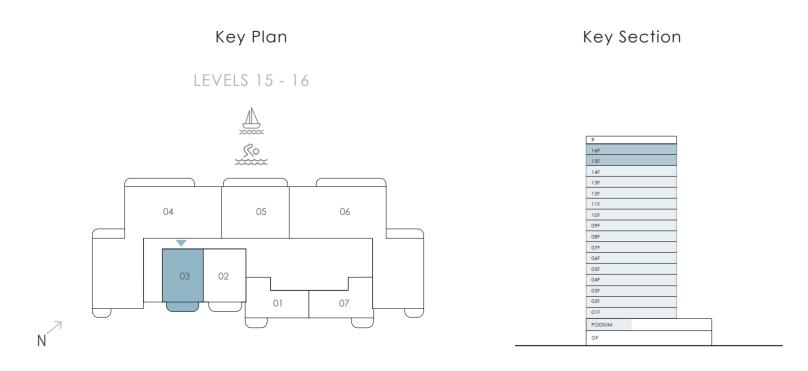

# 3 Bedroom Unit Type A1

LEVELS 02 -14

| Suite Area   | 1507.70 sqft | 140.07 sqm |
|--------------|--------------|------------|
| Balcony Area | 192.78 sqft  | 17.91 sqm  |
| Total Area   | 1700.48 sqft | 157.98 sqm |

# 3 Bedroom Unit Type A2

LEVELS 02 -14

| Suite Area   | 1510.93 sqft | 140.37 sqm |
|--------------|--------------|------------|
| Balcony Area | 193.00 sqft  | 17.93 sqm  |
| Total Area   | 1703.93 sqft | 158.30 sqm |