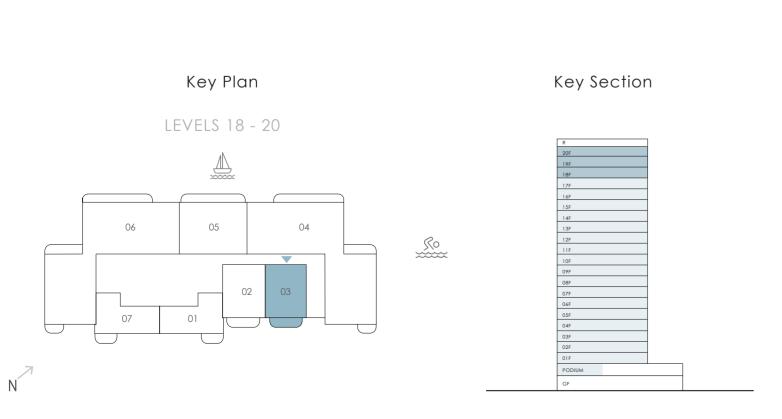

## 1 Bedroom Unit Type A4

LEVELS 18 -20

| Suite Area   | 712.14 sqft | 66.16 sqm |
|--------------|-------------|-----------|
| Balcony Area | 85.90 sqft  | 7.98 sqm  |
| Total Area   | 798.04 sqft | 74.14 sqm |