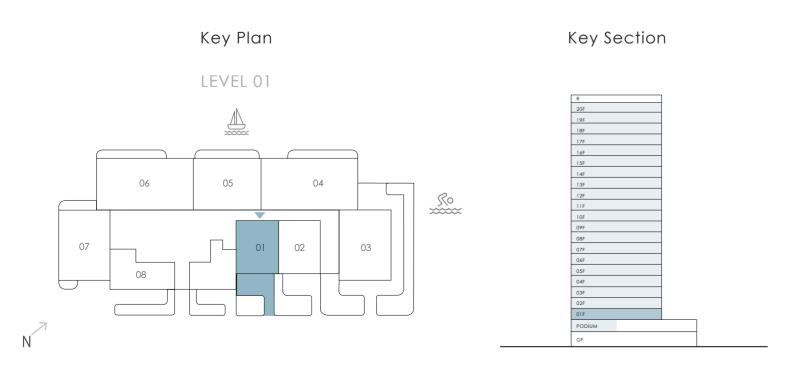

## 1 Bedroom Unit Type A1

LEVEL 1

| Suite Area   | 686.52 sqft  | 63.78 sqm |
|--------------|--------------|-----------|
| Terrace Area | 315.71 sqft  | 29.33 sqm |
| Total Area   | 1002.23 sqft | 93.11 sqm |