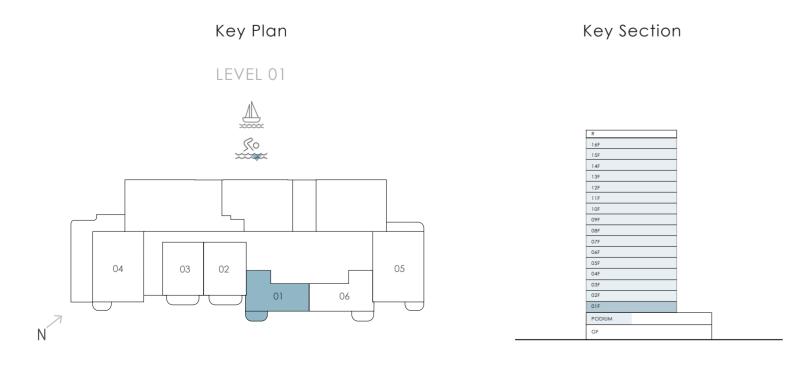

## 2 Bedroom Unit Type B1

LEVEL 01

| Suite Area   | 1088.02 sqft | 101.08 sqm |
|--------------|--------------|------------|
| Balcony Area | 176.85 sqft  | 16.43 sqm  |
| Total Area   | 1264.87 sqft | 117.51 sqm |