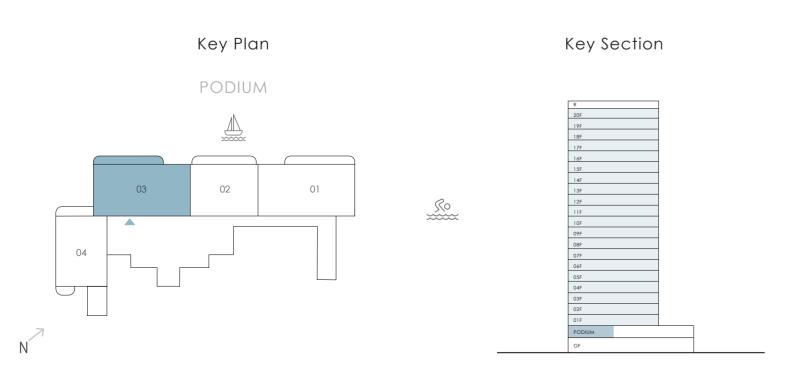

## 2 Bedroom Unit Type A1

PODIUM

| Suite Area   | 1073.05 sqft | 99.69 sqm  |
|--------------|--------------|------------|
| Balcony Area | 348.10 sqft  | 32.34 sqm  |
| Total Area   | 1421.15 sqft | 132.03 sgm |

TOWER 1

## 2 Bedroom Unit Type A1

LEVEL 1

| Suite Area   | 1073.81 sqft | 99.76 sqm  |
|--------------|--------------|------------|
| Balcony Area | 152.52 sqft  | 14.17 sqm  |
| Total Area   | 1226.33 sqft | 113.93 sgm |