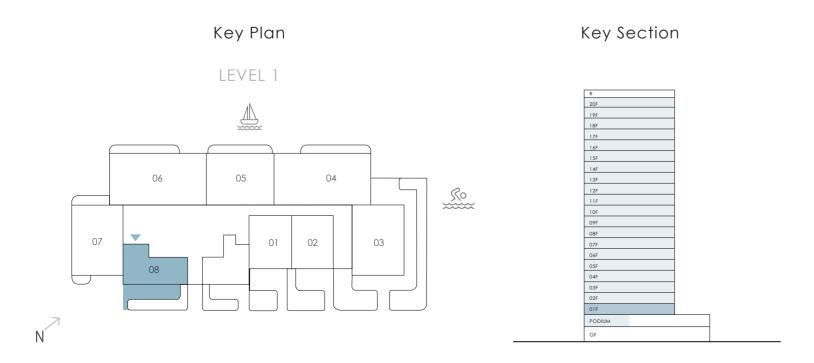

## 1 Bedroom Unit Type A4

LEVELS 02 - 09

| Suite Area     | 686.41 sqft | 63.77 sqm             |
|----------------|-------------|-----------------------|
| Balcony Area   | 85.90 sqft  | 7.98 sqm              |
| Total Area     | 772.31 sqft | 71.75 sqm             |
| 15/5/6 10 17   |             |                       |
| LEVELS 10 - 17 | UNIT - 02   |                       |
| Suite Area     | 686.41 sqft | 63.77 sqm             |
|                |             | 63.77 sqm<br>8.00 sqm |