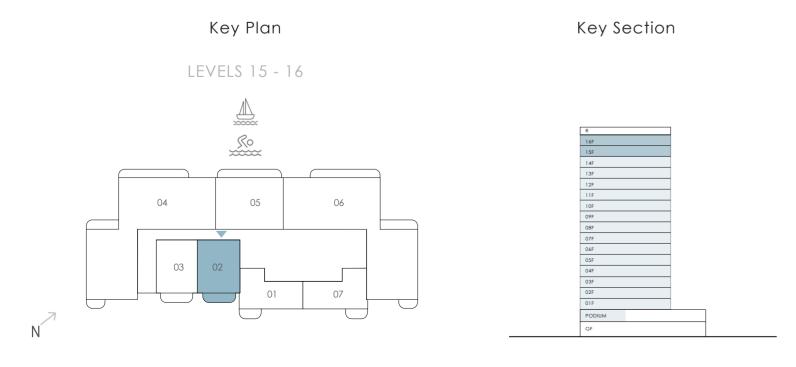

# 1 Bedroom Unit Type A3

LEVELS 15 - 16

| Suite Area   | 687.17 sqft | 63.84 sqm |
|--------------|-------------|-----------|
| Balcony Area | 85.90 sqft  | 7.98 sqm  |
| Total Area   | 773.07 sqft | 71.82 sqm |

# 1 Bedroom Unit Type A3

LEVELS 15 - 16

| Suite Area   | 712.14 sqft | 66.16 sqm |
|--------------|-------------|-----------|
| Balcony Area | 85.90 sqft  | 7.98 sqm  |
| Total Area   | 798.04 sqft | 74.14 sgm |