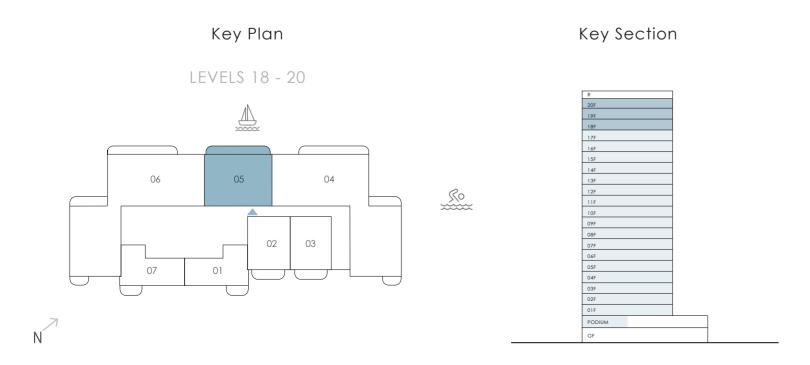

## 1 Bedroom Unit Type A4

LEVELS 18 - 20

| Suite Area   | 686.41 sqft | 63.77 sqm |
|--------------|-------------|-----------|
| Balcony Area | 85.90 sqft  | 7.98 sqm  |
| Total Area   | 772.31 sqft | 71.75 sqm |