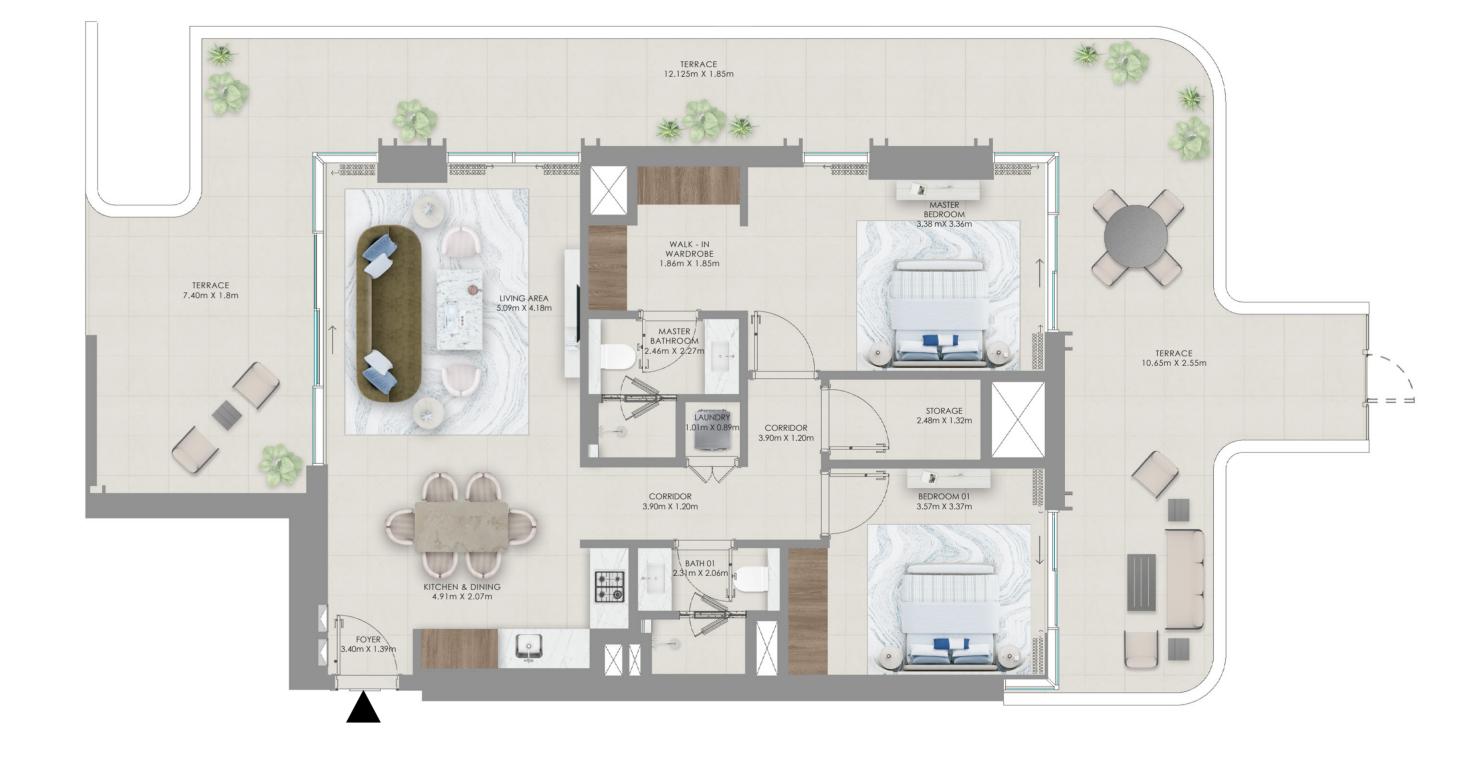

## 2 Bedroom Unit Type A1

PODIUM

| Suite Area   | 1073.05 sqft | 99.69 sqm  |
|--------------|--------------|------------|
| Balcony Area | 348.10 sqft  | 32.34 sqm  |
| Total Area   | 1421.15 sqft | 132.03 sgm |

## 2 Bedroom Unit Type A1

LEVEL 1

| Suite Area   | 1073.81 sqft | 99.76 sqm  |
|--------------|--------------|------------|
| Balcony Area | 152.52 sqft  | 14.17 sqm  |
| Total Area   | 1226.33 sqft | 113.93 sgm |