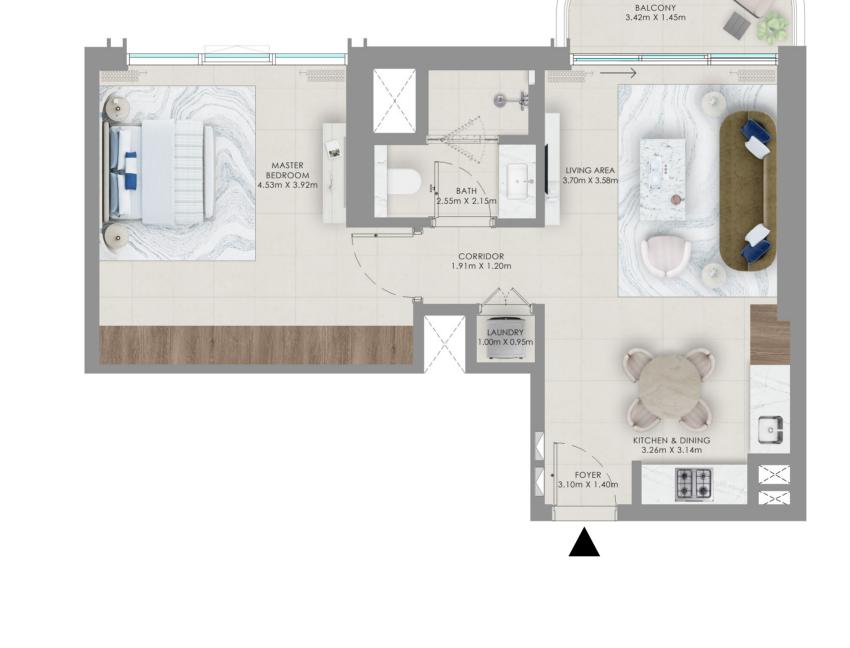

# 2 Bedroom Unit Type A1

LEVELS 02 - 09

| Suite Area                | 1085.22 sqft              | 100.82 sqm              |
|---------------------------|---------------------------|-------------------------|
| Balcony Area              | 137.67 sqft               | 12.79 sqm               |
| Total Area                | 1222.89 sqft              | 113.61 sqm              |
|                           |                           |                         |
| LEVELS 10 - 14            | UNIT - 04                 |                         |
| LEVELS 10 - 14 Suite Area | UNIT - 04<br>1089.20 sqft | 101.19 sqm              |
|                           |                           | 101.19 sqm<br>12.79 sqm |