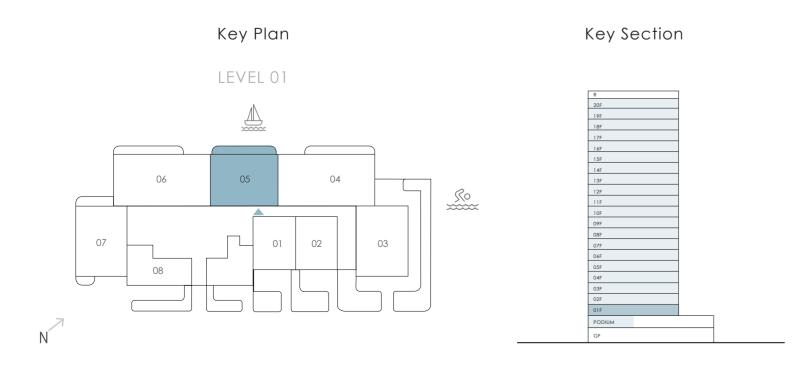

## 2 Bedroom Unit Type A1

LEVELS 02 - 09

| Suite Area                | 1073.81 sqft              | 99.76 sqm              |
|---------------------------|---------------------------|------------------------|
| Balcony Area              | 152.42 sqft               | 14.16 sqm              |
| Total Area                | 1226.23 sqft              | 113.92 sqm             |
|                           |                           |                        |
| LEVELS 10 - 17            | UNIT - 08                 |                        |
| LEVELS 10 - 17 Suite Area | UNIT - 08<br>1073.81 sqft | 99.76 sqm              |
|                           |                           | 99.76 sqm<br>14.17 sqm |