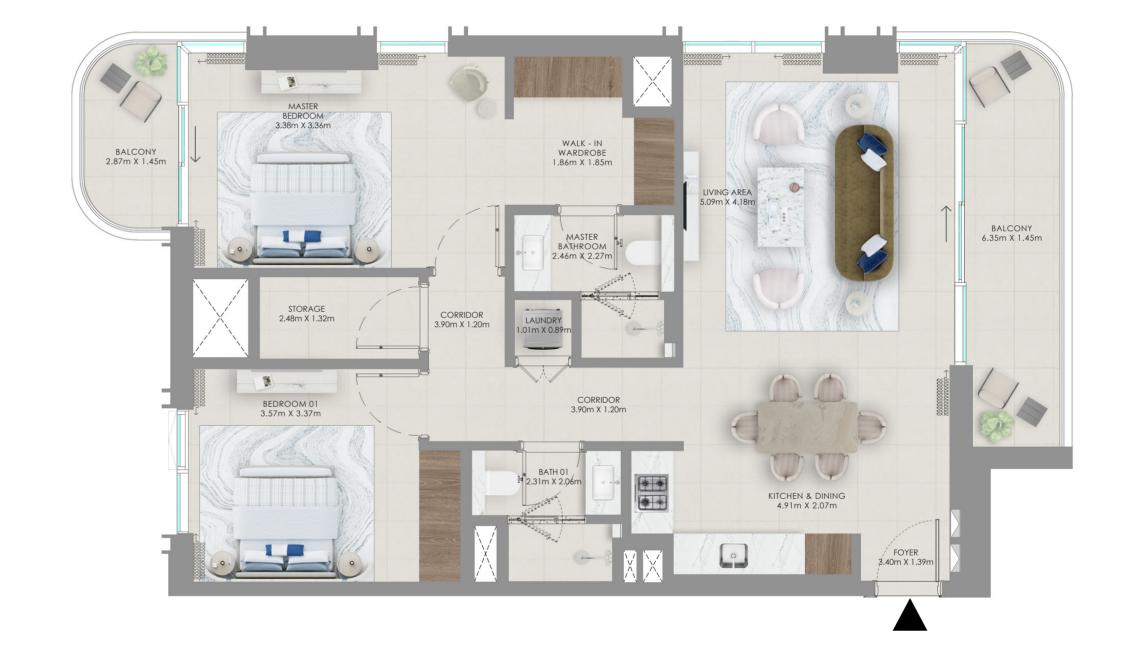

## 1 Bedroom Unit Type A4

LEVELS 02 - 09

| Suite Area     | 686.41 sqft | 63.77 sqm             |
|----------------|-------------|-----------------------|
| Balcony Area   | 85.90 sqft  | 7.98 sqm              |
| Total Area     | 772.31 sqft | 71.75 sqm             |
| 15/5/6 10 17   |             |                       |
| LEVELS 10 - 17 | UNIT - 02   |                       |
| Suite Area     | 686.41 sqft | 63.77 sqm             |
|                |             | 63.77 sqm<br>8.00 sqm |