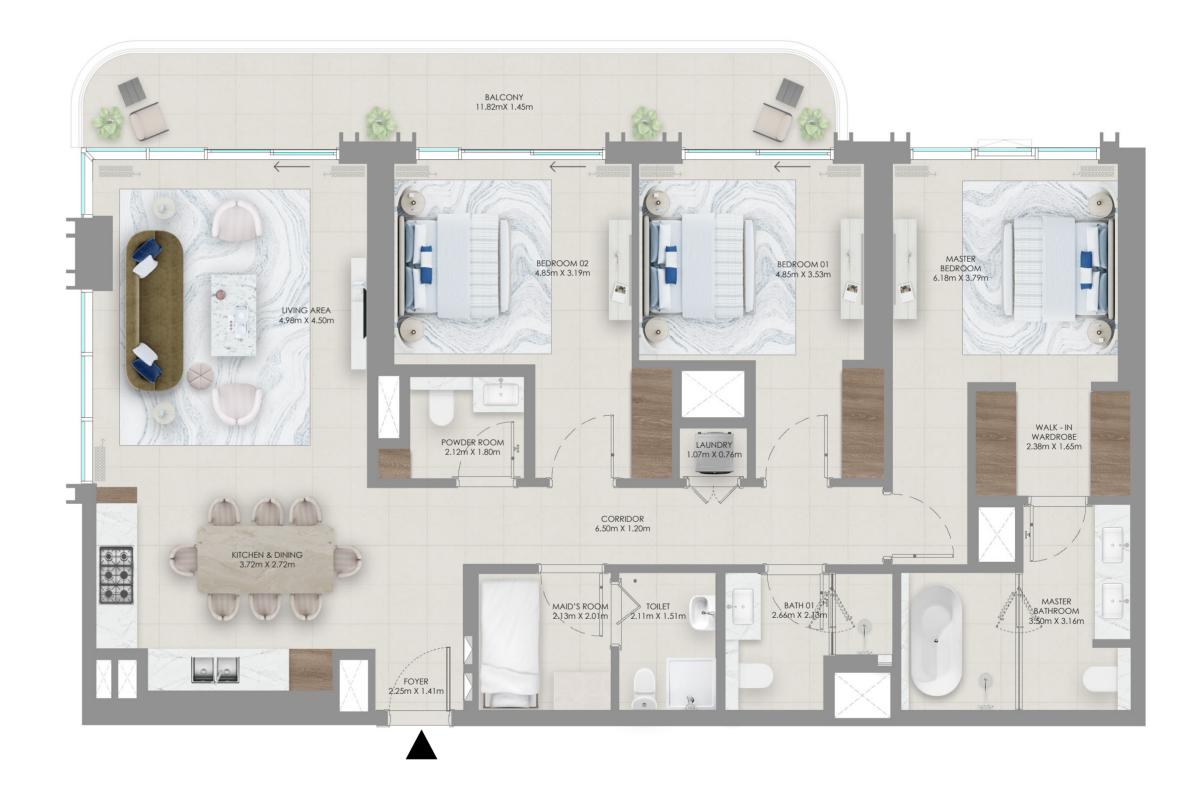

## 1 Bedroom Unit Type A4

LEVELS 02 - 09

| Suite Area     | 686.41 sqft | 63.77 sqm             |
|----------------|-------------|-----------------------|
| Balcony Area   | 85.90 sqft  | 7.98 sqm              |
| Total Area     | 772.31 sqft | 71.75 sqm             |
| 15/5/6 10 17   |             |                       |
| LEVELS 10 - 17 | UNIT - 02   |                       |
| Suite Area     | 686.41 sqft | 63.77 sqm             |
|                |             | 63.77 sqm<br>8.00 sqm |