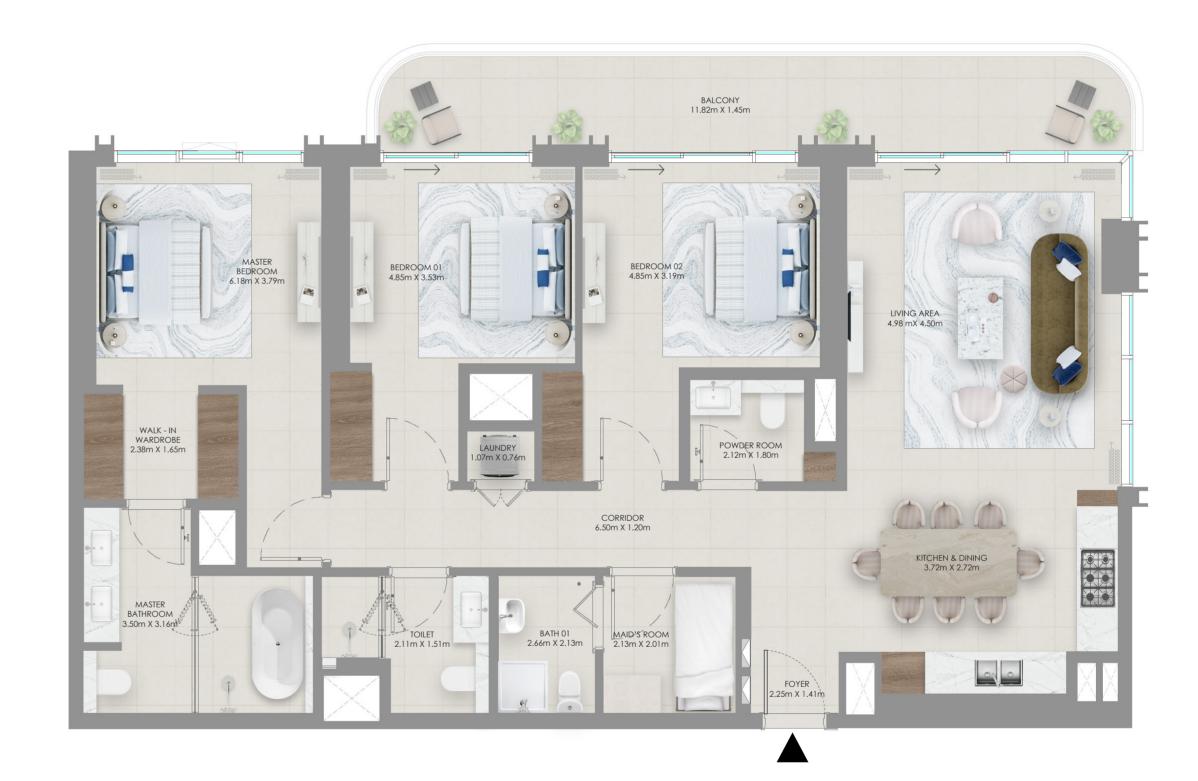

## 4 Bedroom Unit Type B2

LEVELS 18 - 20

| Suite Area   | 2568.70 sqft | 238.64 sqm |
|--------------|--------------|------------|
| Balcony Area | 331.21 sqft  | 30.77 sqm  |
| Total Area   | 2899.91 sqft | 269.41 sqm |