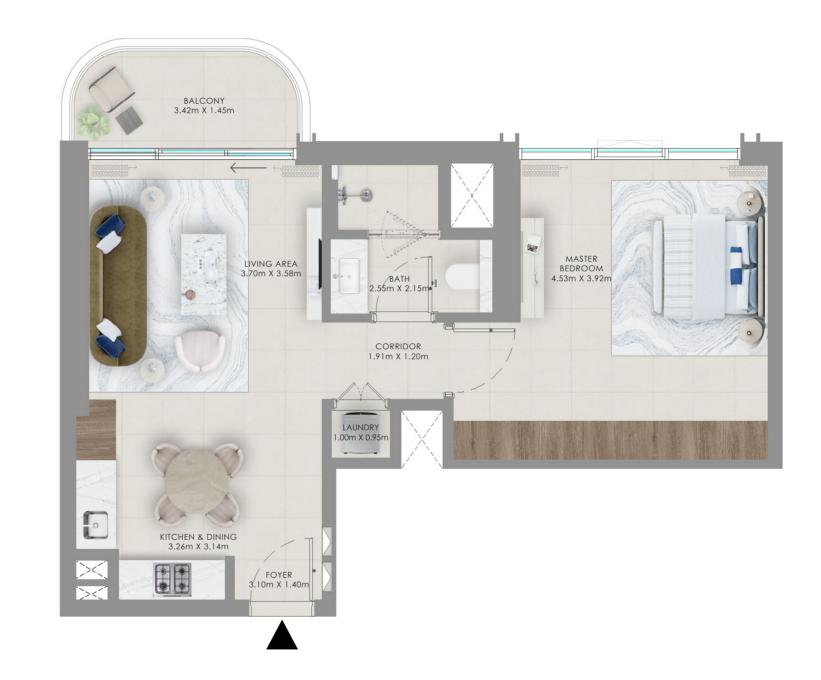

# 1 Bedroom Unit Type A3

LEVELS 15 - 16

| Suite Area   | 687.17 sqft | 63.84 sqm |
|--------------|-------------|-----------|
| Balcony Area | 85.90 sqft  | 7.98 sqm  |
| Total Area   | 773.07 sqft | 71.82 sqm |

TOWER 2

# 1 Bedroom Unit Type A3

LEVELS 15 - 16

| Suite Area   | 712.14 sqft | 66.16 sqm |
|--------------|-------------|-----------|
| Balcony Area | 85.90 sqft  | 7.98 sqm  |
| Total Area   | 798.04 sqft | 74.14 sgm |