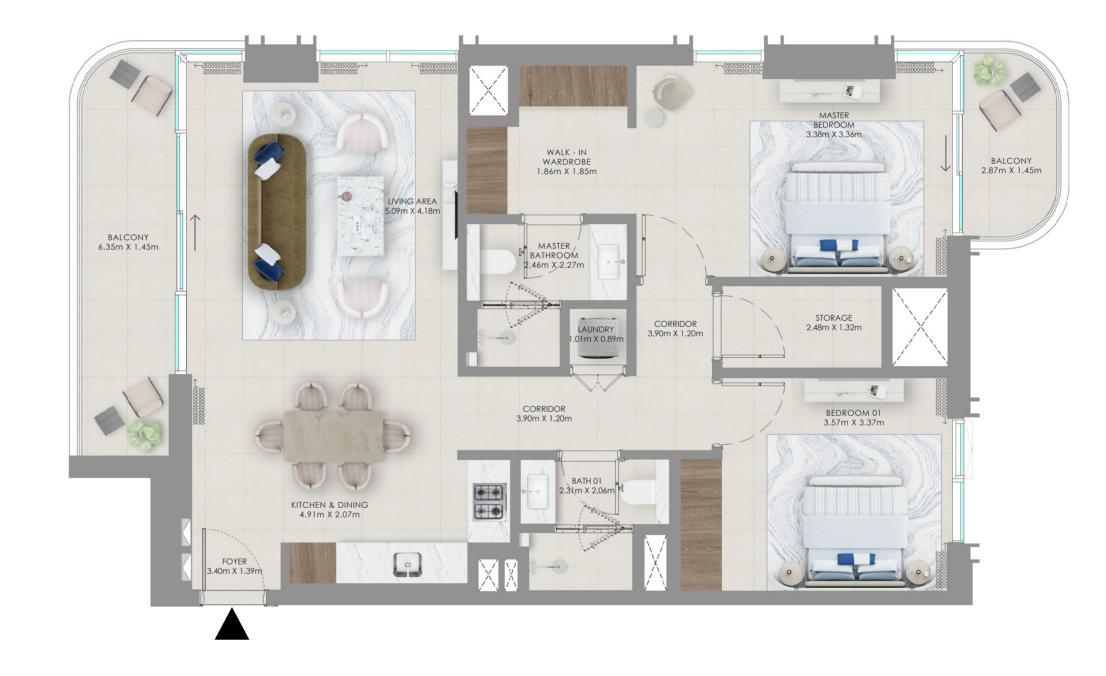

## 4 Bedroom Unit Type A2

LEVELS 18 - 20

| Suite Area   | 2603.57 sqft | 241.88 sqm |
|--------------|--------------|------------|
| Balcony Area | 345.74 sqft  | 32.12 sqm  |
| Total Area   | 2949.31 sqft | 274.00 sqm |