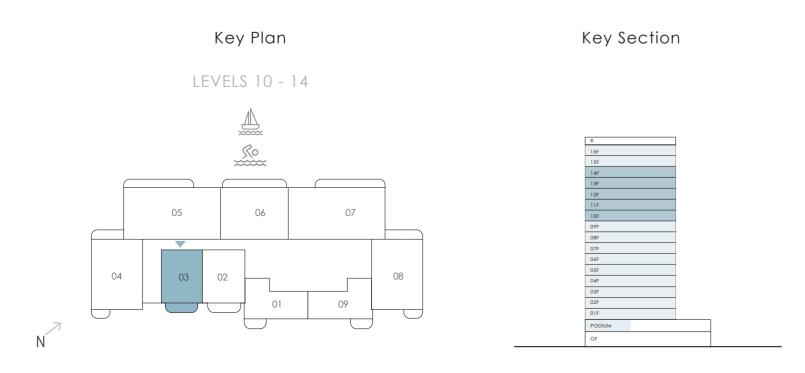

## 1 Bedroom Unit Type A4

LEVELS 02 - 09

| Suite Area               | 704.50 sqft              | 65.45 sqm             |
|--------------------------|--------------------------|-----------------------|
| Balcony Area             | 85.90 sqft               | 7.98 sqm              |
| Total Area               | 790.40 sqft              | 73.43 sqm             |
|                          |                          |                       |
| LEVELS 10 -17            | UNIT - 03                |                       |
| LEVELS 10 -17 Suite Area | UNIT - 03<br>708.80 sqft | 65.85 sqm             |
|                          |                          | 65.85 sqm<br>8.00 sqm |