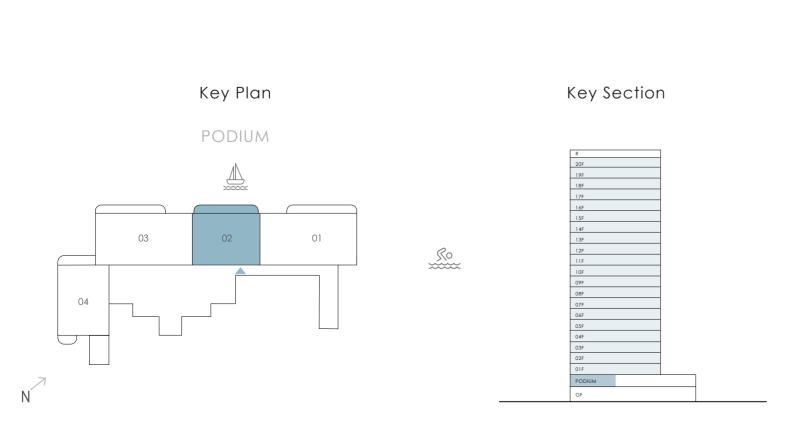

## 2 Bedroom Unit Type A1

PODIUM

| Suite Area   | 1073.05 sqft | 99.69 sqm  |
|--------------|--------------|------------|
| Balcony Area | 348.10 sqft  | 32.34 sqm  |
| Total Area   | 1421.15 sqft | 132.03 sgm |