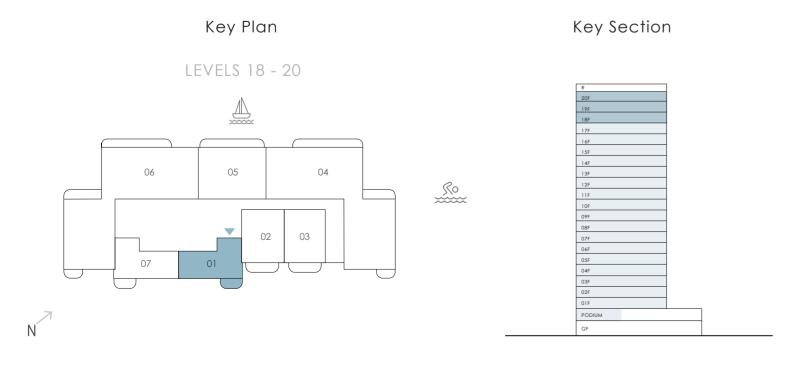

## 2 Bedroom Unit Type B1

LEVELS 18 - 20

| Suite Area   | 1088.12 sqft | 101.09 sqm |
|--------------|--------------|------------|
| Balcony Area | 176.85 sqft  | 16.43 sqm  |
| Total Area   | 1264.97 sqft | 117.52 sqm |