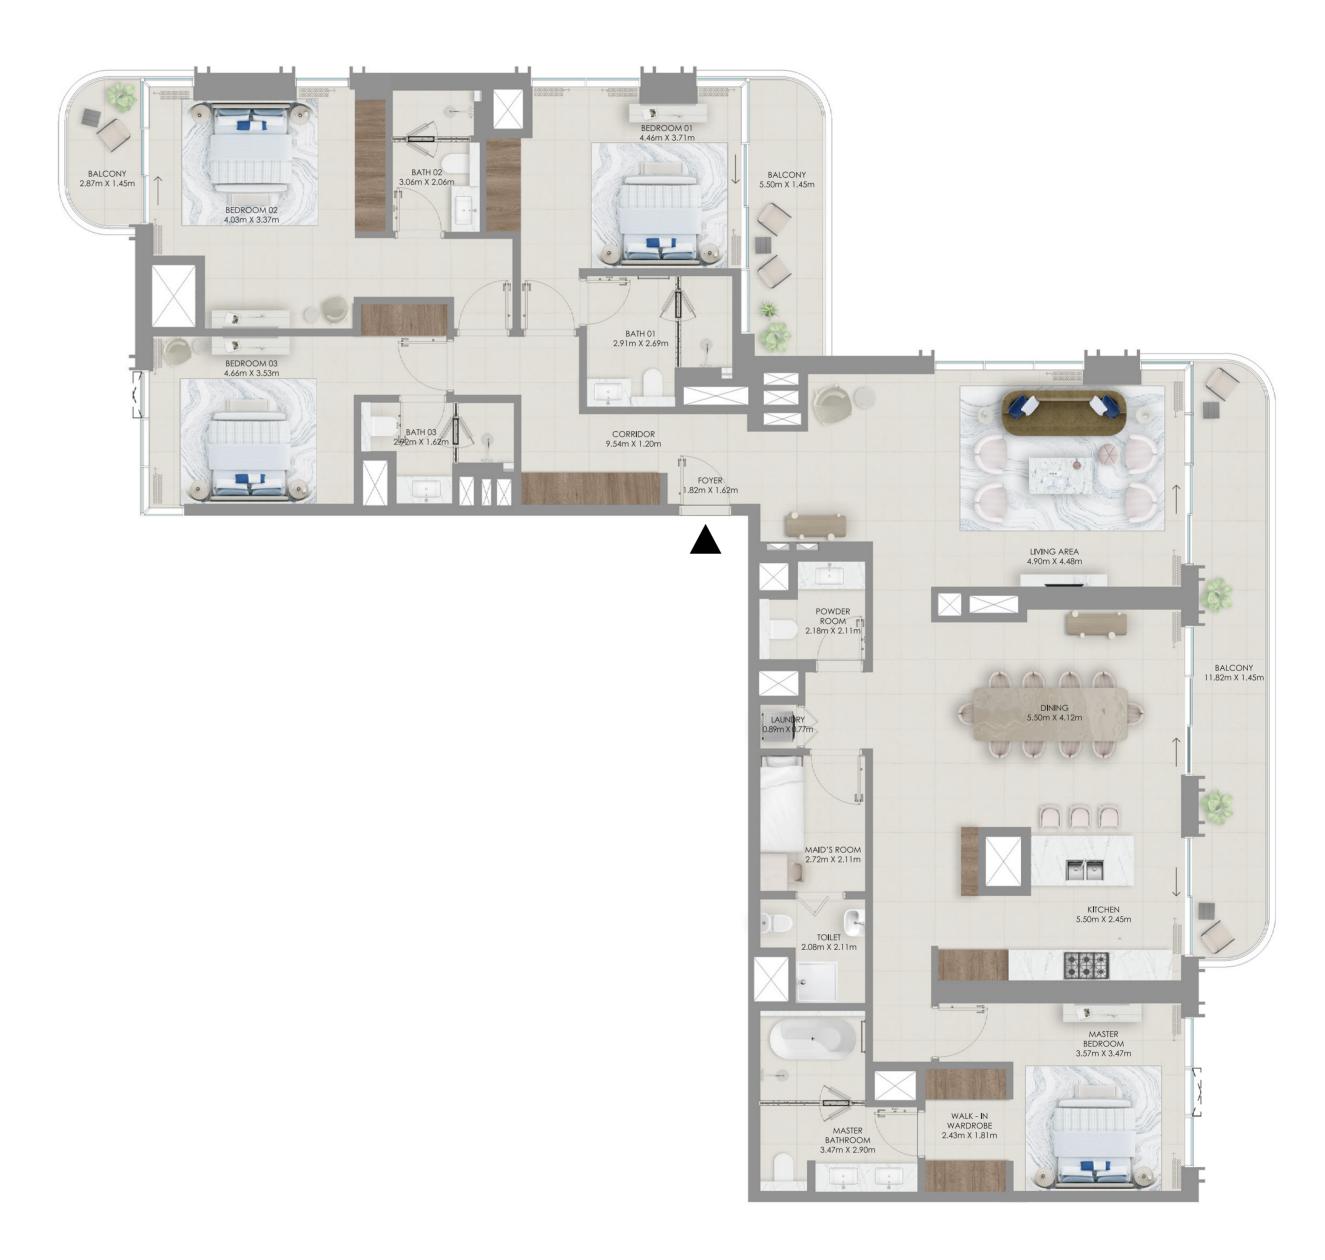

# 4 Bedroom Unit Type A1

LEVELS 15 - 16

| Suite Area   | 2603.79 sqft | 241.90 sqm |
|--------------|--------------|------------|
| Balcony Area | 345.74 sqft  | 32.12 sqm  |
| Total Area   | 2949.53 sqft | 274.02 sqm |