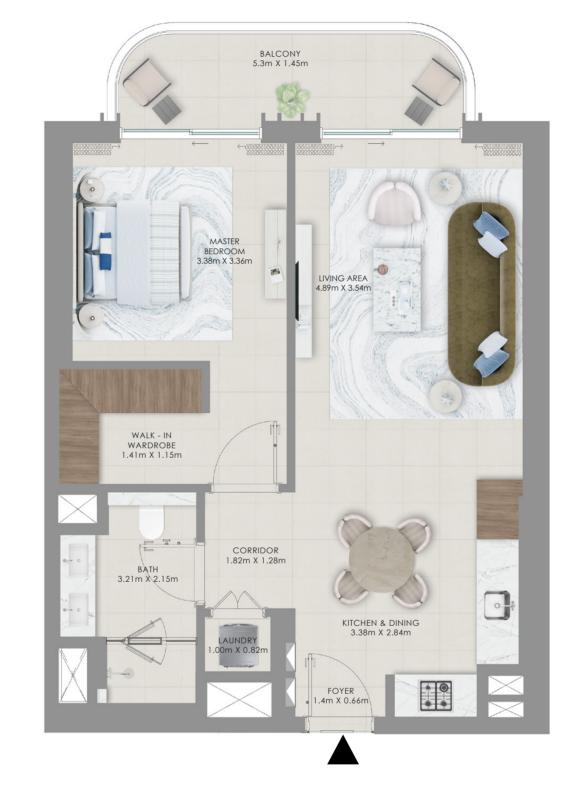

## 1 Bedroom Unit Type A2

LEVEL 01

| Suite Area   | 707.73 sqft  | 65.75 sqm |
|--------------|--------------|-----------|
| Terrace Area | 321.20 sqft  | 29.84 sqm |
| Total Area   | 1028.93 sqft | 95.59 sqm |