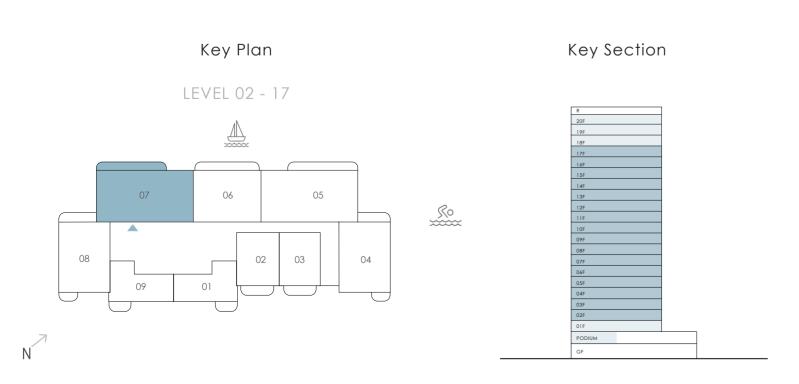

## 1 Bedroom Unit Type A4

LEVELS 02 - 09

| Suite Area     | 686.41 sqft | 63.77 sqm             |
|----------------|-------------|-----------------------|
| Balcony Area   | 85.90 sqft  | 7.98 sqm              |
| Total Area     | 772.31 sqft | 71.75 sqm             |
| 15/5/6 10 17   |             |                       |
| LEVELS 10 - 17 | UNIT - 02   |                       |
| Suite Area     | 686.41 sqft | 63.77 sqm             |
|                |             | 63.77 sqm<br>8.00 sqm |