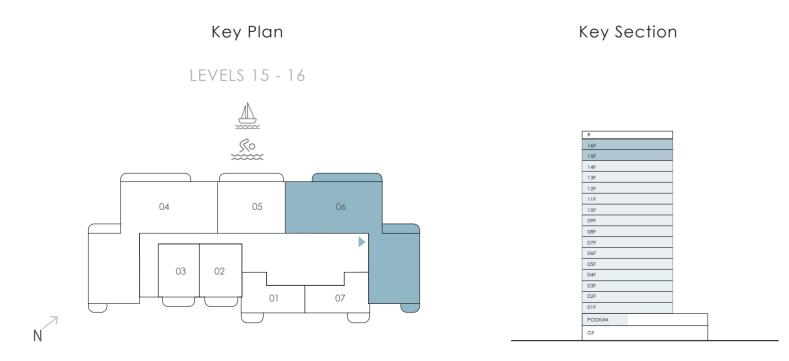

# 2 Bedroom Unit Type B2

LEVEL 15 - 16

| Suite Area   | 1088.12 sqft | 101.09 sqm |
|--------------|--------------|------------|
| Balcony Area | 176.85 sqft  | 16.43 sqm  |
| Total Area   | 1264.97 sqft | 117.52 sqm |