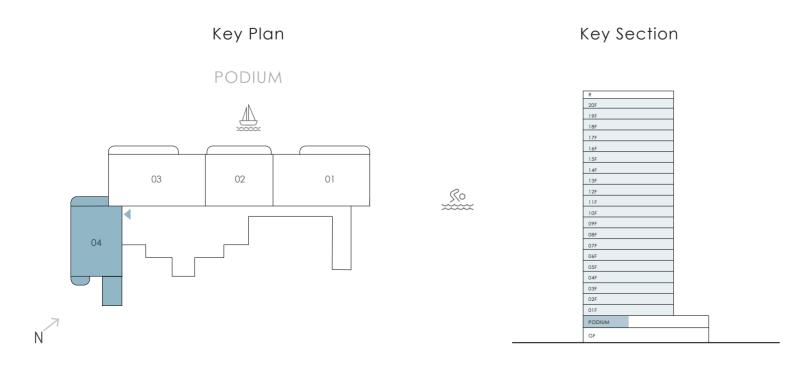

## 2 Bedroom Unit Type A4

LEVELS 02 - 09

| Suite Area     | 1085.33 sqft | 100.83 sqm              |
|----------------|--------------|-------------------------|
| Balcony Area   | 137.78 sqft  | 12.80 sqm               |
| Total Area     | 1223.11 sqft | 113.63 sqm              |
| 15/5/010 17    |              |                         |
| LEVELS 10 - 17 | UNIT - 04    |                         |
| Suite Area     | 1089.31 sqft | 101.20 sqm              |
|                |              | 101.20 sqm<br>12.79 sqm |