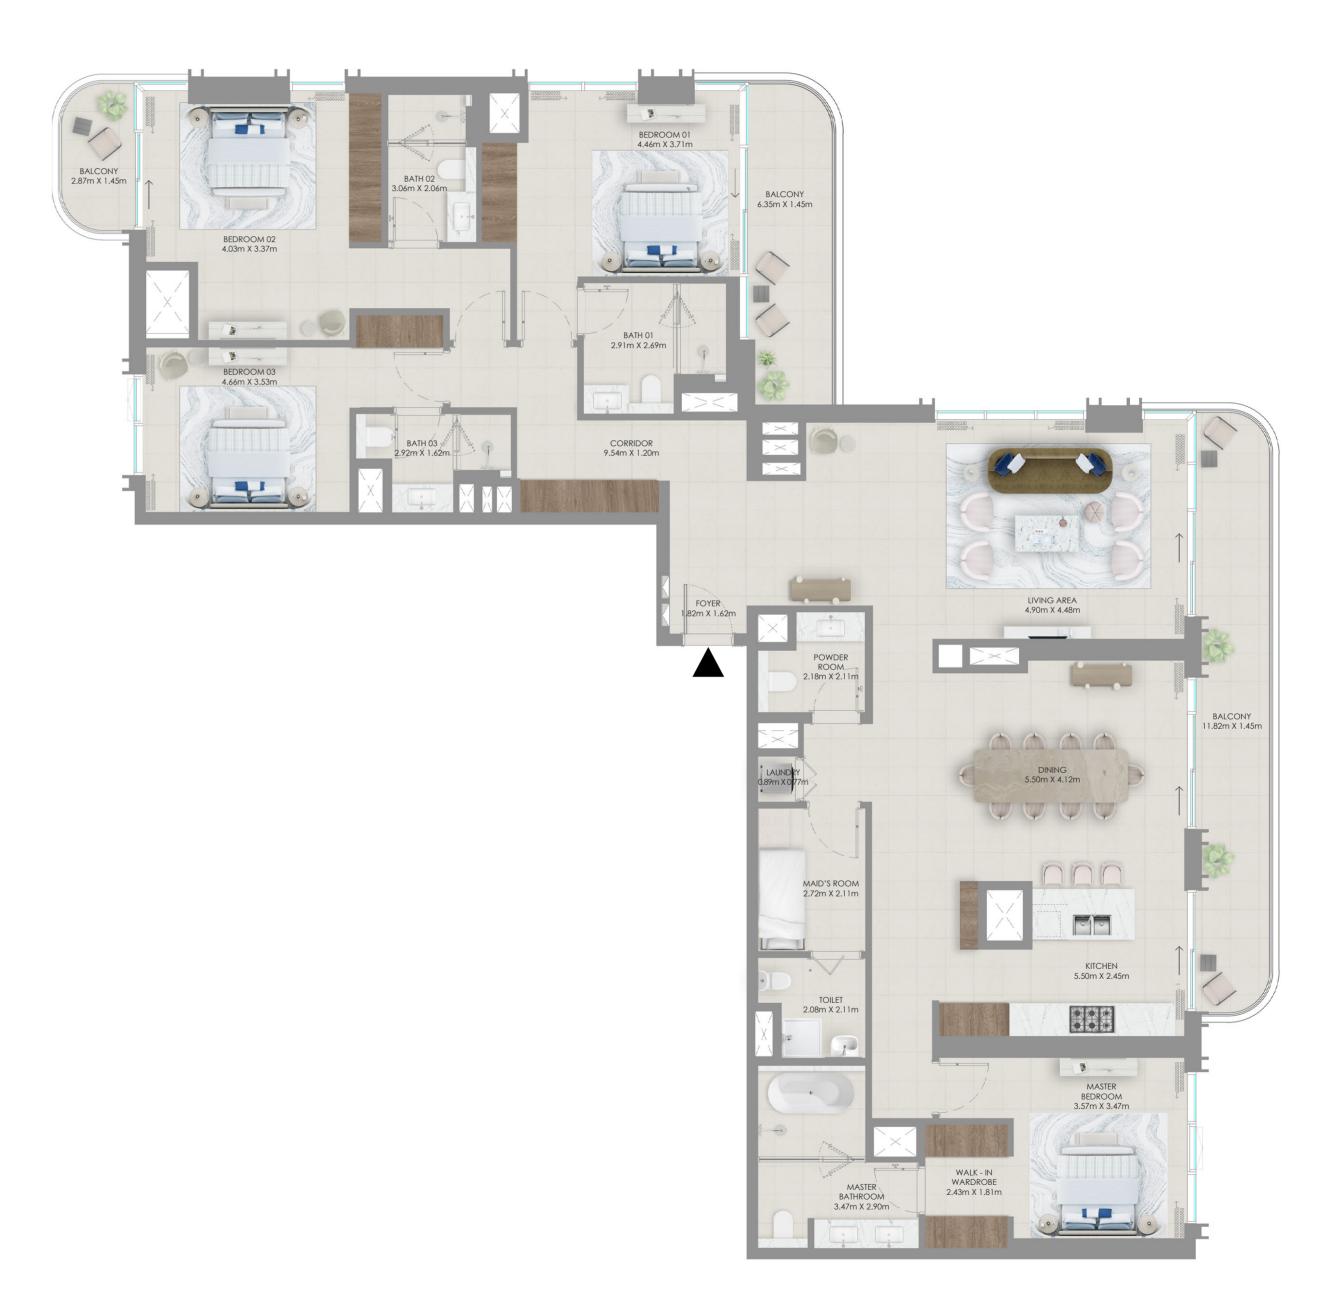

## 1 Bedroom Unit Type A4

LEVELS 18 - 20

| Suite Area   | 686.41 sqft | 63.77 sqm |
|--------------|-------------|-----------|
| Balcony Area | 85.90 sqft  | 7.98 sqm  |
| Total Area   | 772.31 sqft | 71.75 sqm |