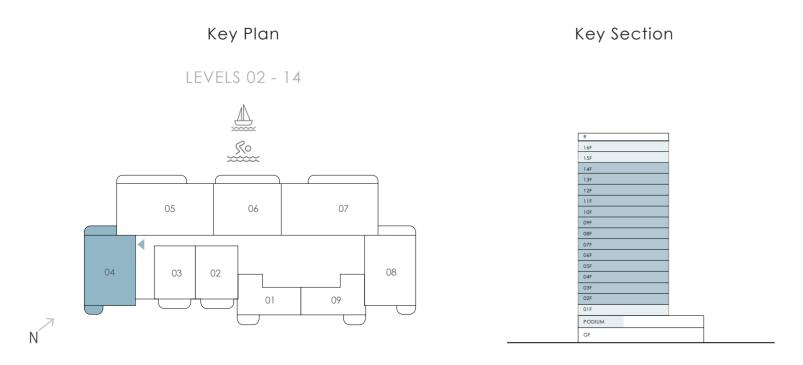

# 2 Bedroom Unit Type A1

LEVELS 02 - 09

| Suite Area                | 1085.22 sqft              | 100.82 sqm              |
|---------------------------|---------------------------|-------------------------|
| Balcony Area              | 137.67 sqft               | 12.79 sqm               |
| Total Area                | 1222.89 sqft              | 113.61 sqm              |
|                           |                           |                         |
| LEVELS 10 - 14            | UNIT - 04                 |                         |
| LEVELS 10 - 14 Suite Area | UNIT - 04<br>1089.20 sqft | 101.19 sqm              |
|                           |                           | 101.19 sqm<br>12.79 sqm |

TOWER 2

### 2 Bedroom Unit Type A4

LEVELS 02 - 09

| Suite Area                | 1073.81 sqft              | 99.76 sqm              |
|---------------------------|---------------------------|------------------------|
| Balcony Area              | 152.52 sqft               | 14.17 sqm              |
| Total Area                | 1226.33 sqft              | 113.93 sqm             |
|                           |                           |                        |
| LEVELS 10 - 14            | UNIT - 08                 |                        |
| LEVELS 10 - 14 Suite Area | UNIT - 08<br>1073.81 sqft | 99.76 sqm              |
|                           |                           | 99.76 sqm<br>14.17 sqm |