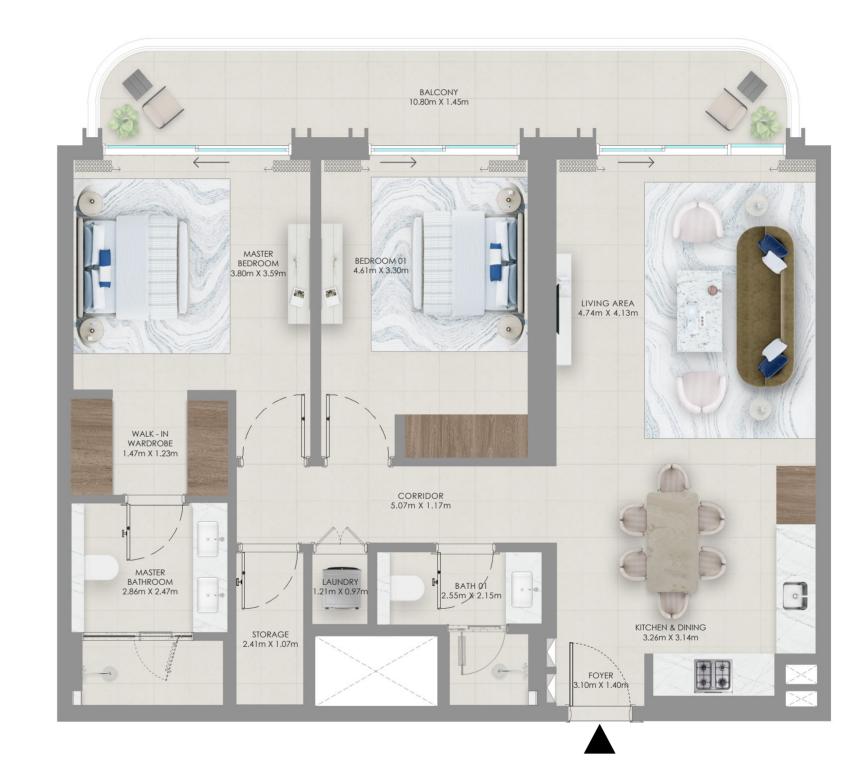

## 1 Bedroom Unit Type A4

LEVELS 02 - 09

| Suite Area     | 686.41 sqft | 63.77 sqm             |
|----------------|-------------|-----------------------|
| Balcony Area   | 85.90 sqft  | 7.98 sqm              |
| Total Area     | 772.31 sqft | 71.75 sqm             |
| 15/5/6 10 17   |             |                       |
| LEVELS 10 - 17 | UNIT - 02   |                       |
| Suite Area     | 686.41 sqft | 63.77 sqm             |
|                |             | 63.77 sqm<br>8.00 sqm |