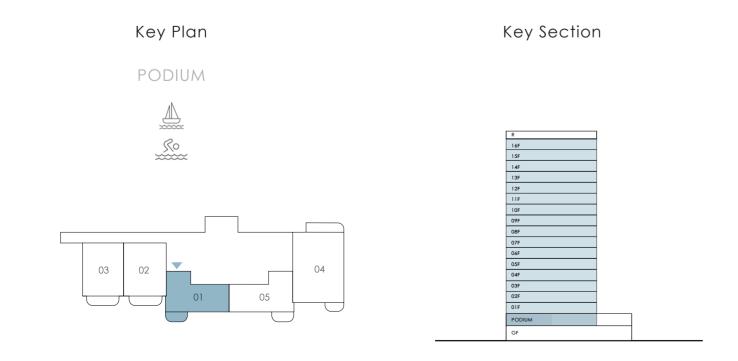

## 2 Bedroom Unit Type A1

PODIUM

| Suite Area   | 1073.05 sqft | 99.69 sqm  |
|--------------|--------------|------------|
| Balcony Area | 348.10 sqft  | 32.34 sqm  |
| Total Area   | 1421.15 sqft | 132.03 sgm |