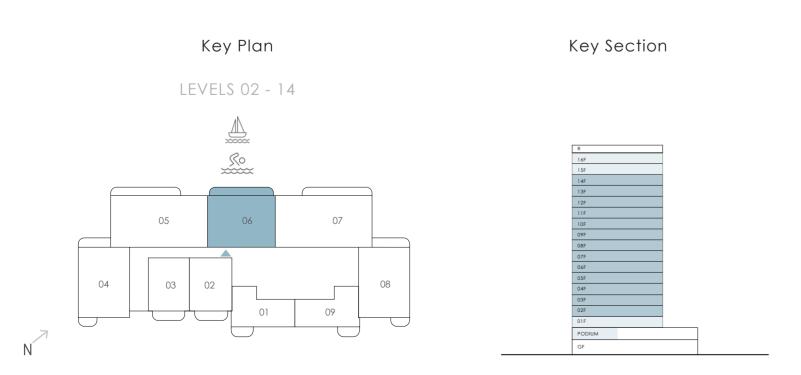

# 3 Bedroom Unit Type A1

LEVELS 02 -14

| Suite Area   | 1507.70 sqft | 140.07 sqm |
|--------------|--------------|------------|
| Balcony Area | 192.78 sqft  | 17.91 sqm  |
| Total Area   | 1700.48 sqft | 157.98 sqm |

# 3 Bedroom Unit Type A2

LEVELS 02 -14

| Suite Area   | 1510.93 sqft | 140.37 sqm |
|--------------|--------------|------------|
| Balcony Area | 193.00 sqft  | 17.93 sqm  |
| Total Area   | 1703.93 sqft | 158.30 sqm |