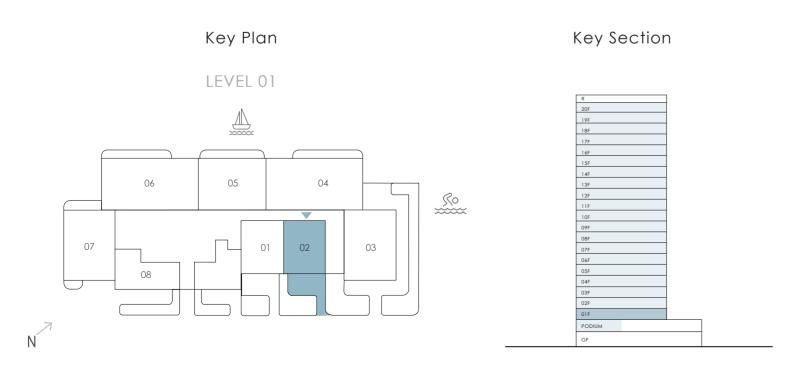

## 1 Bedroom Unit Type A2

LEVEL 01

| Suite Area   | 707.73 sqft  | 65.75 sqm |
|--------------|--------------|-----------|
| Terrace Area | 321.20 sqft  | 29.84 sqm |
| Total Area   | 1028.93 sqft | 95.59 sqm |