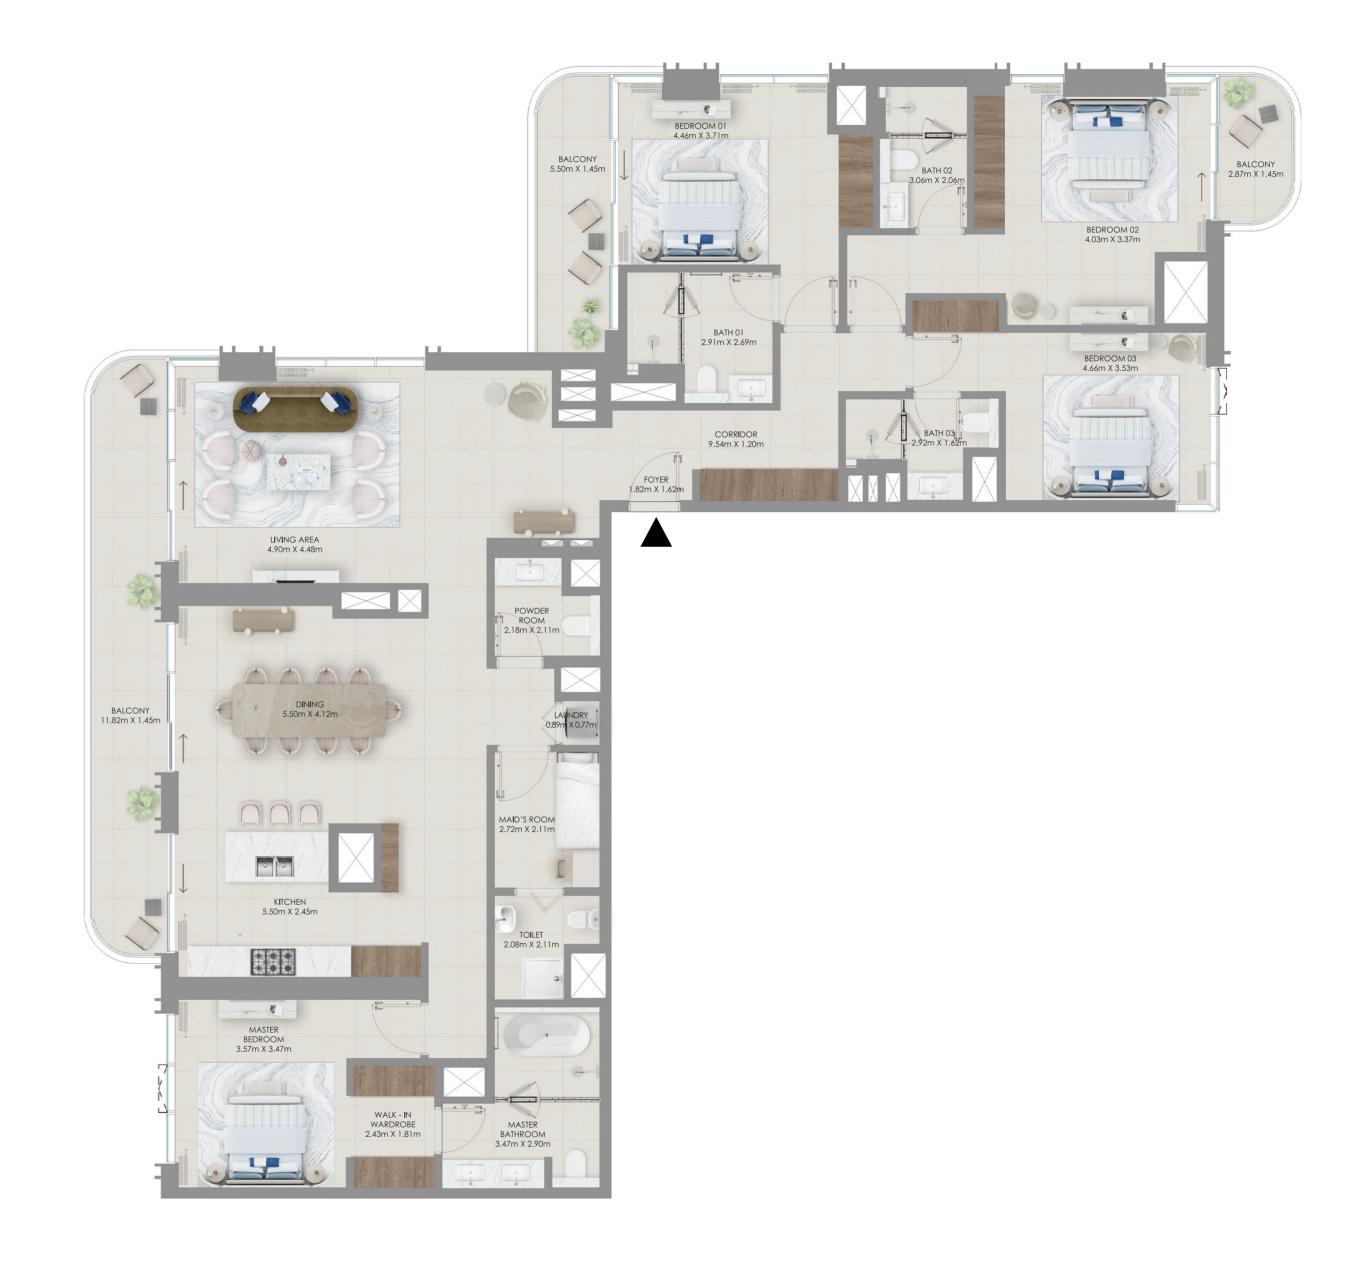

## 1 Bedroom Unit Type A4

LEVELS 18 - 20

| Suite Area   | 686.41 sqft | 63.77 sqm |
|--------------|-------------|-----------|
| Balcony Area | 85.90 sqft  | 7.98 sqm  |
| Total Area   | 772.31 sqft | 71.75 sqm |