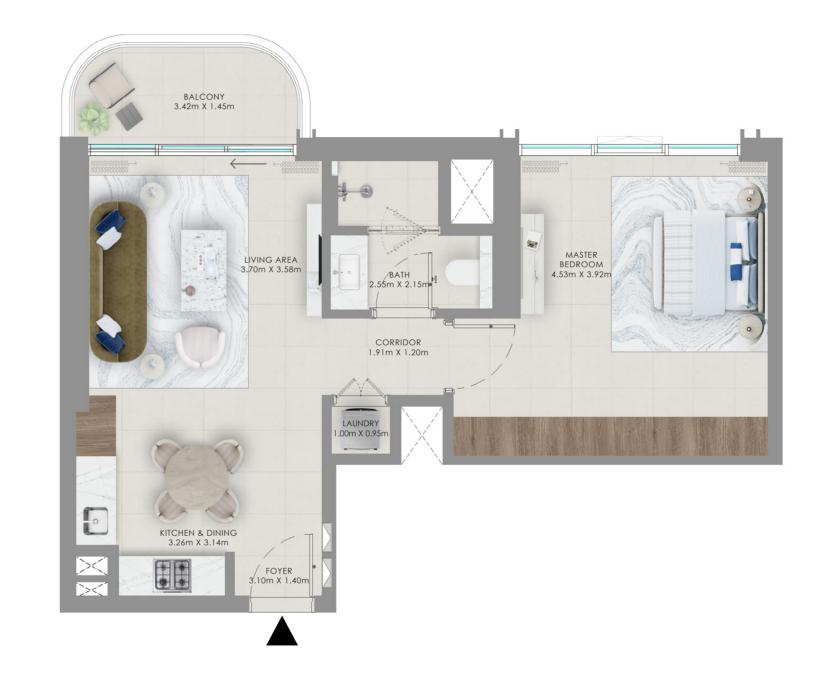

## 1 Bedroom Unit Type A4

LEVELS 02 - 09

| Suite Area     | 686.41 sqft | 63.77 sqm             |
|----------------|-------------|-----------------------|
| Balcony Area   | 85.90 sqft  | 7.98 sqm              |
| Total Area     | 772.31 sqft | 71.75 sqm             |
| 15/5/6 10 17   |             |                       |
| LEVELS 10 - 17 | UNIT - 02   |                       |
| Suite Area     | 686.41 sqft | 63.77 sqm             |
|                |             | 63.77 sqm<br>8.00 sqm |