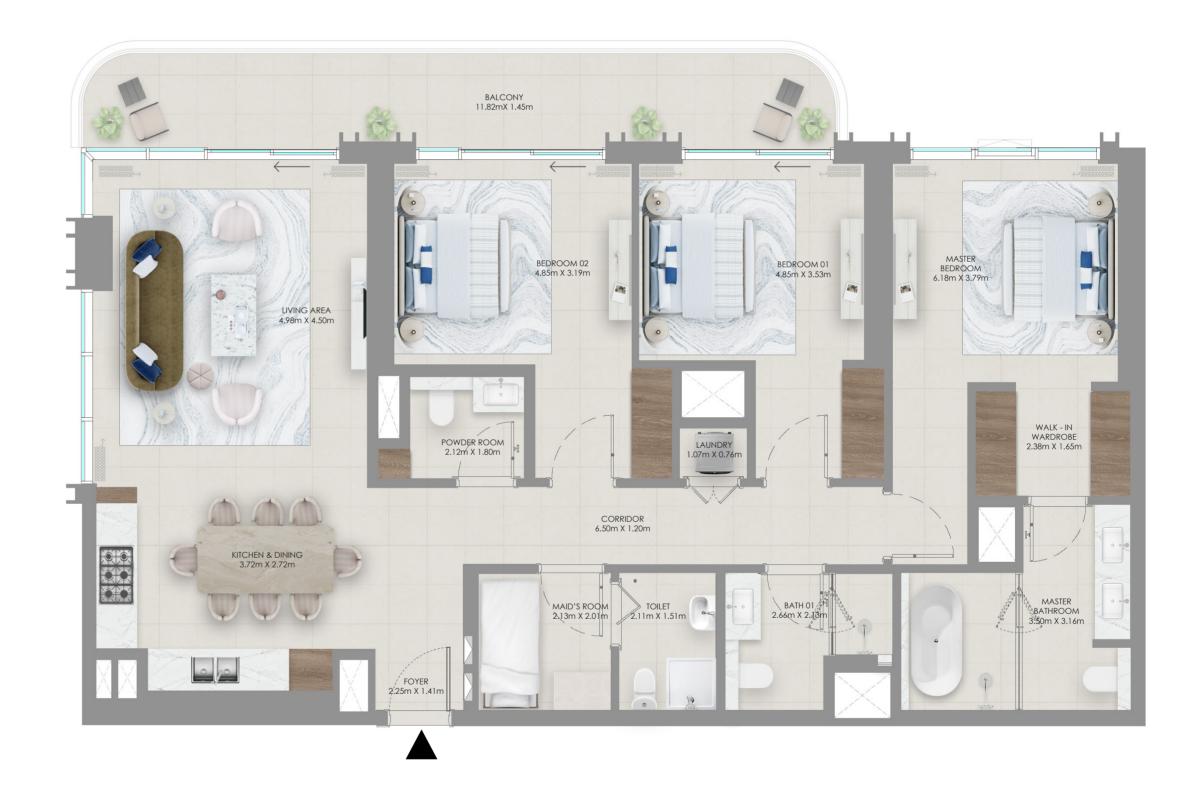

## 2 Bedroom Unit Type A1

LEVELS 02 - 09

| Suite Area                | 1073.81 sqft              | 99.76 sqm              |
|---------------------------|---------------------------|------------------------|
| Balcony Area              | 152.42 sqft               | 14.16 sqm              |
| Total Area                | 1226.23 sqft              | 113.92 sqm             |
|                           |                           |                        |
| LEVELS 10 - 17            | UNIT - 08                 |                        |
| LEVELS 10 - 17 Suite Area | UNIT - 08<br>1073.81 sqft | 99.76 sqm              |
|                           |                           | 99.76 sqm<br>14.17 sqm |

TOWER 1