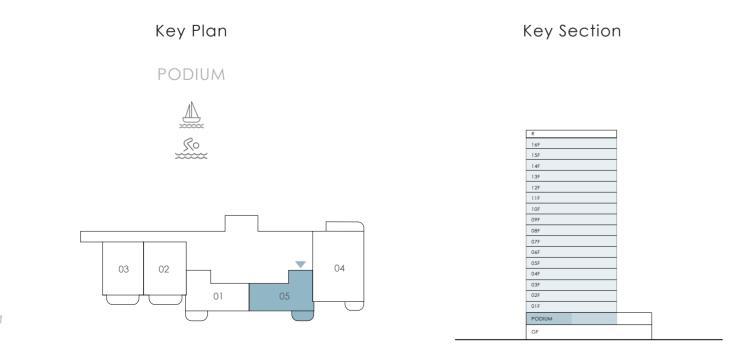

## 1 Bedroom Unit Type A3

PODIUM

Key Plan

PODIUM

UNIT - 02

Key Section

| Suite Area   | 687.17 sqft | 63.84 sqm |
|--------------|-------------|-----------|
| Balcony Area | 85.90 sqft  | 7.98 sqm  |
| Total Area   | 773.07 sqft | 71.82 sqm |