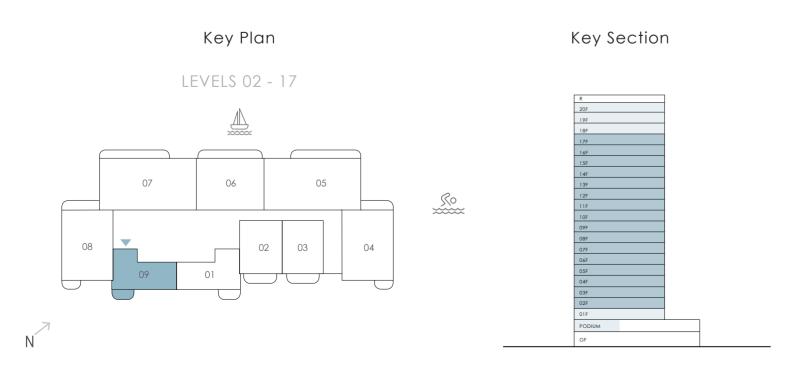

## 1 Bedroom Unit Type A3

PODIUM

Key Plan

PODIUM

UNIT - 02

Key Section

| Suite Area   | 687.17 sqft | 63.84 sqm |
|--------------|-------------|-----------|
| Balcony Area | 85.90 sqft  | 7.98 sqm  |
| Total Area   | 773.07 sqft | 71.82 sqm |