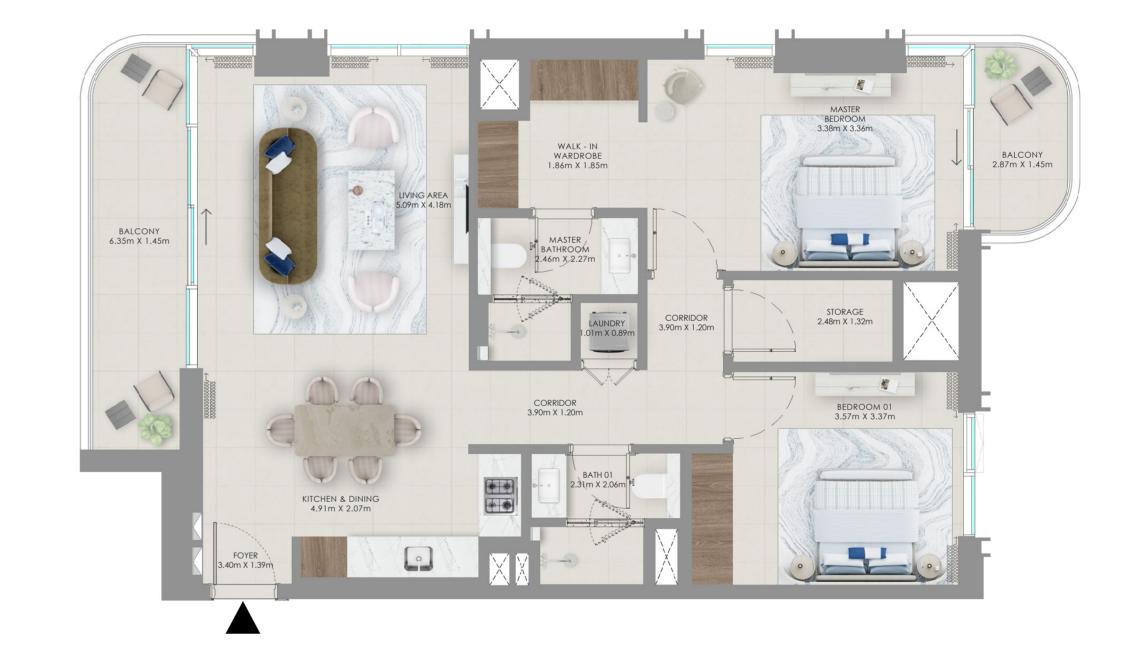

## 1 Bedroom Unit Type A2

LEVEL 01

| Suite Area   | 707.73 sqft  | 65.75 sqm |
|--------------|--------------|-----------|
| Terrace Area | 321.20 sqft  | 29.84 sqm |
| Total Area   | 1028.93 sqft | 95.59 sqm |