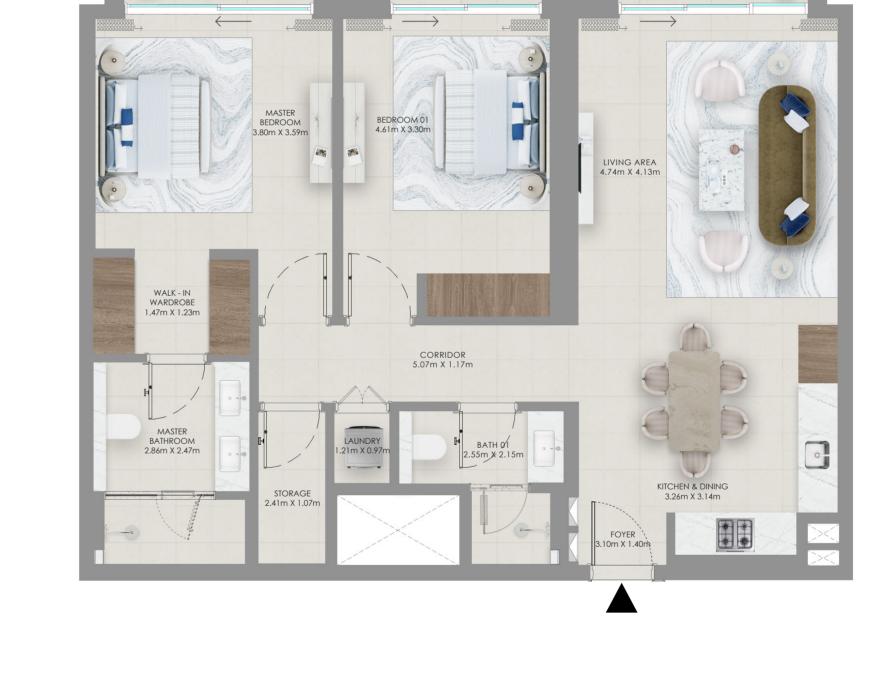

## 1 Bedroom Unit Type A4

LEVELS 18 - 20

| Suite Area   | 686.41 sqft | 63.77 sqm |
|--------------|-------------|-----------|
| Balcony Area | 85.90 sqft  | 7.98 sqm  |
| Total Area   | 772.31 sqft | 71.75 sqm |