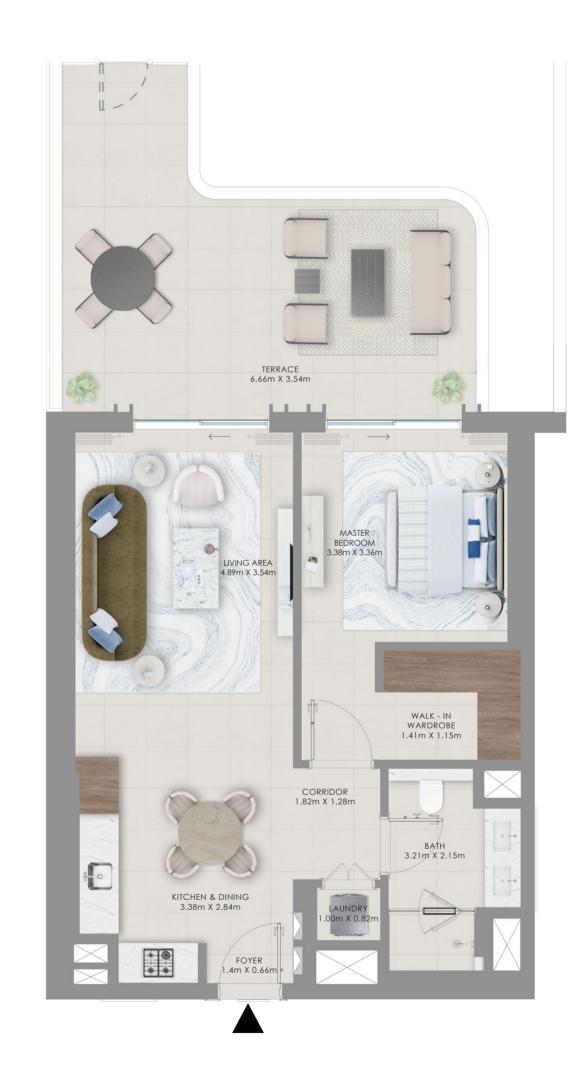

## 1 Bedroom Unit Type A1

LEVEL 1

| Suite Area   | 686.52 sqft  | 63.78 sqm |
|--------------|--------------|-----------|
| Terrace Area | 315.71 sqft  | 29.33 sqm |
| Total Area   | 1002.23 sqft | 93.11 sqm |