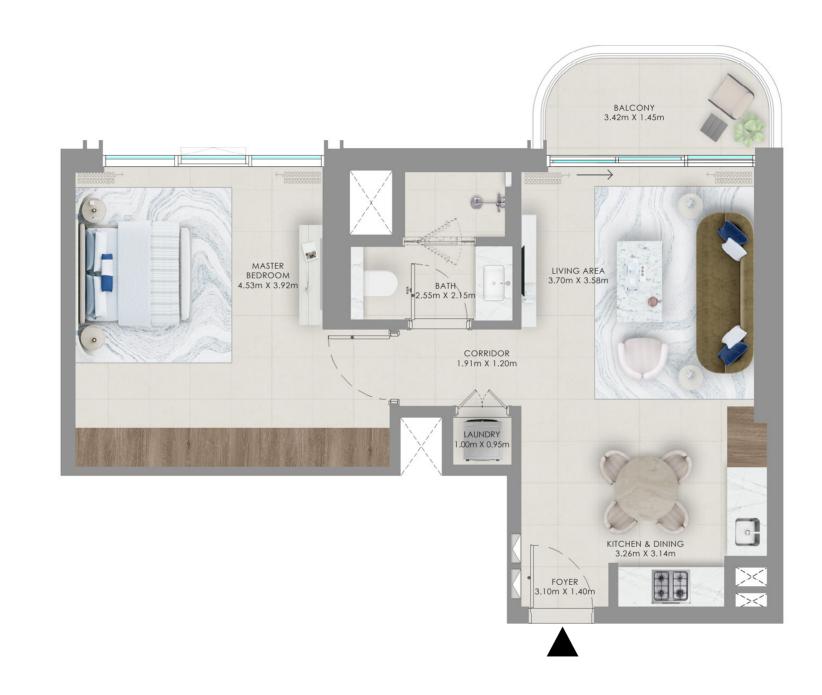

# 1 Bedroom Unit Type A3

LEVELS 15 - 16

| Suite Area   | 687.17 sqft | 63.84 sqm |
|--------------|-------------|-----------|
| Balcony Area | 85.90 sqft  | 7.98 sqm  |
| Total Area   | 773.07 sqft | 71.82 sqm |

TOWER 2

# 1 Bedroom Unit Type A3

LEVELS 15 - 16

| Suite Area   | 712.14 sqft | 66.16 sqm |
|--------------|-------------|-----------|
| Balcony Area | 85.90 sqft  | 7.98 sqm  |
| Total Area   | 798.04 sqft | 74.14 sgm |