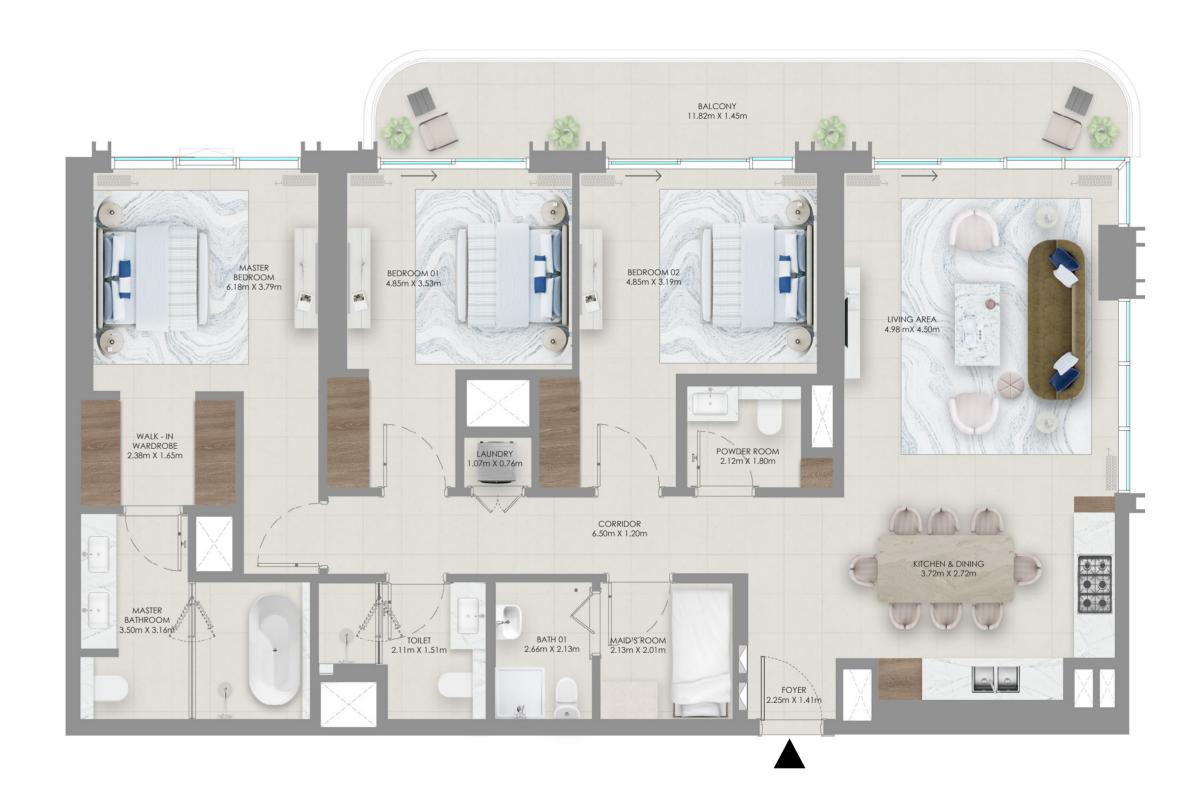

# 2 Bedroom Unit Type A3

LEVEL 01

| Suite Area             | 1085.33 sqft | 100.83 sqm |
|------------------------|--------------|------------|
| Terrace / Balcony Area | 769.62 sqft  | 71.50 sqm  |
| Total Area             | 1854.95 sqft | 172.33 sqm |