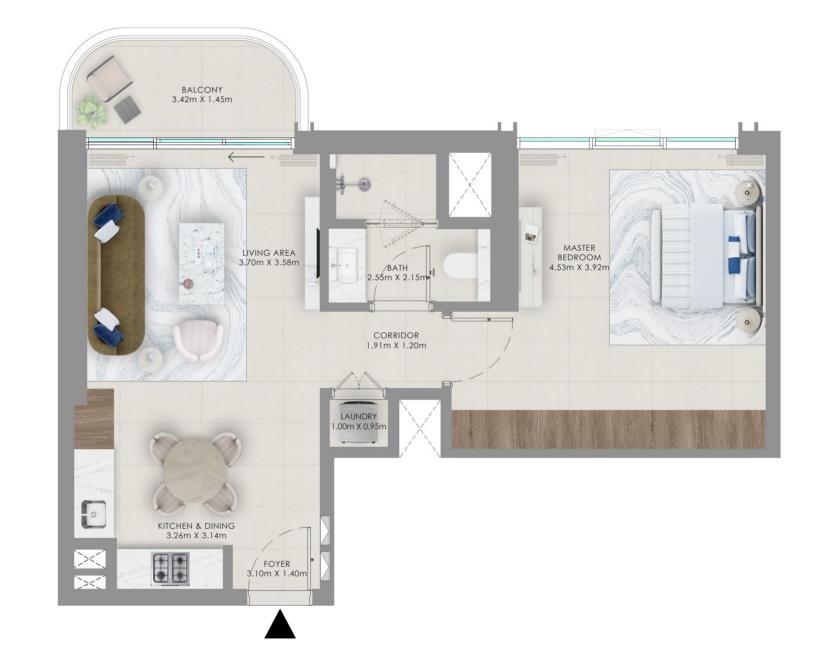

## 1 Bedroom Unit Type A1

LEVEL 1

| Suite Area   | 686.52 sqft  | 63.78 sqm |
|--------------|--------------|-----------|
| Terrace Area | 315.71 sqft  | 29.33 sqm |
| Total Area   | 1002.23 sqft | 93.11 sqm |