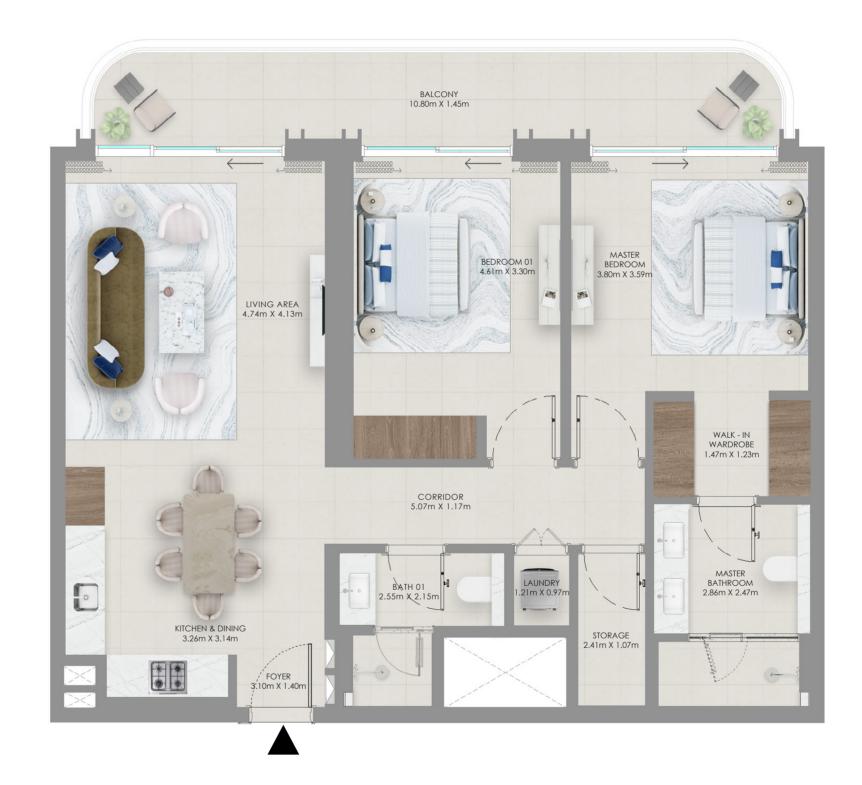

# 3 Bedroom Unit Type A1

LEVELS 02 -14

| Suite Area   | 1507.70 sqft | 140.07 sqm |
|--------------|--------------|------------|
| Balcony Area | 192.78 sqft  | 17.91 sqm  |
| Total Area   | 1700.48 sqft | 157.98 sqm |

# 3 Bedroom Unit Type A2

LEVELS 02 -14

| Suite Area   | 1510.93 sqft | 140.37 sqm |
|--------------|--------------|------------|
| Balcony Area | 193.00 sqft  | 17.93 sqm  |
| Total Area   | 1703.93 sqft | 158.30 sqm |