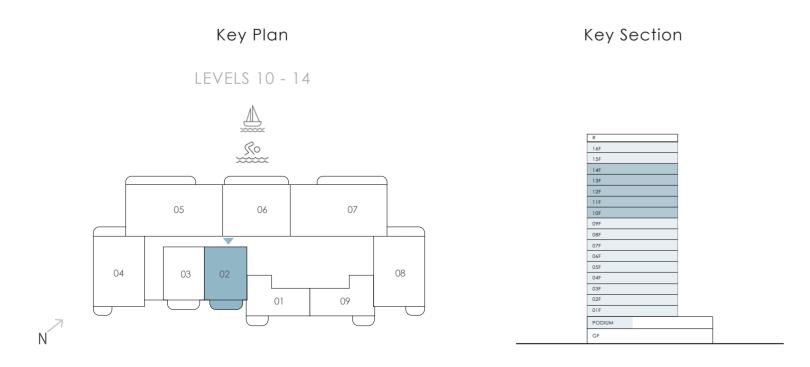

## 2 Bedroom Unit Type A4

LEVELS 02 - 09

| Suite Area     | 1085.33 sqft | 100.83 sqm              |
|----------------|--------------|-------------------------|
| Balcony Area   | 137.78 sqft  | 12.80 sqm               |
| Total Area     | 1223.11 sqft | 113.63 sqm              |
| 15/5/010 17    |              |                         |
| LEVELS 10 - 17 | UNIT - 04    |                         |
| Suite Area     | 1089.31 sqft | 101.20 sqm              |
|                |              | 101.20 sqm<br>12.79 sqm |