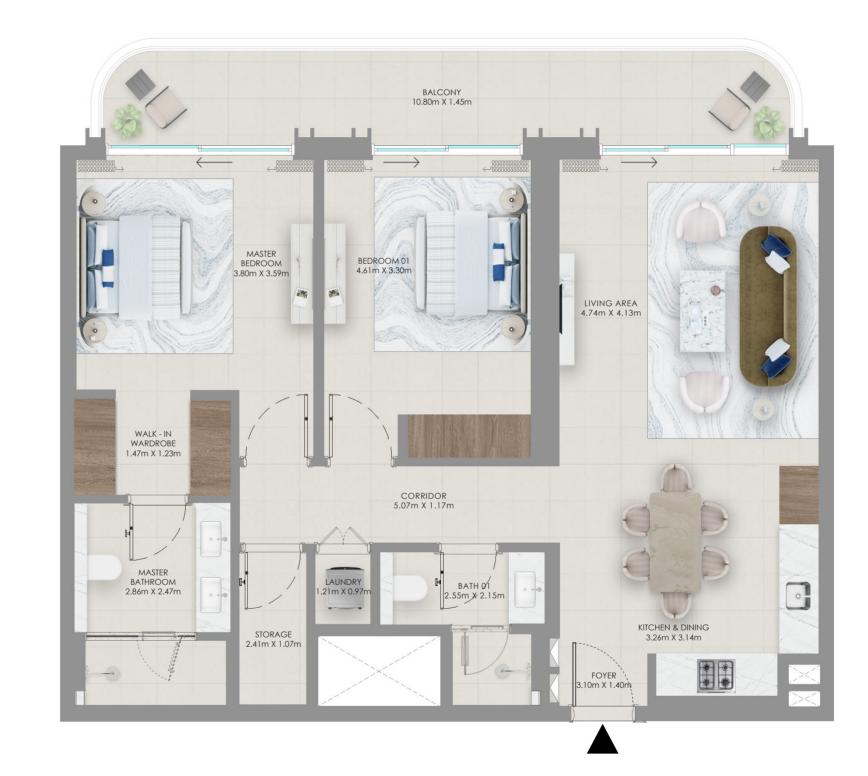

## 2 Bedroom Unit Type A1

LEVELS 02 - 09

| Suite Area                | 1073.81 sqft              | 99.76 sqm              |
|---------------------------|---------------------------|------------------------|
| Balcony Area              | 152.42 sqft               | 14.16 sqm              |
| Total Area                | 1226.23 sqft              | 113.92 sqm             |
|                           |                           |                        |
| LEVELS 10 - 17            | UNIT - 08                 |                        |
| LEVELS 10 - 17 Suite Area | UNIT - 08<br>1073.81 sqft | 99.76 sqm              |
|                           |                           | 99.76 sqm<br>14.17 sqm |