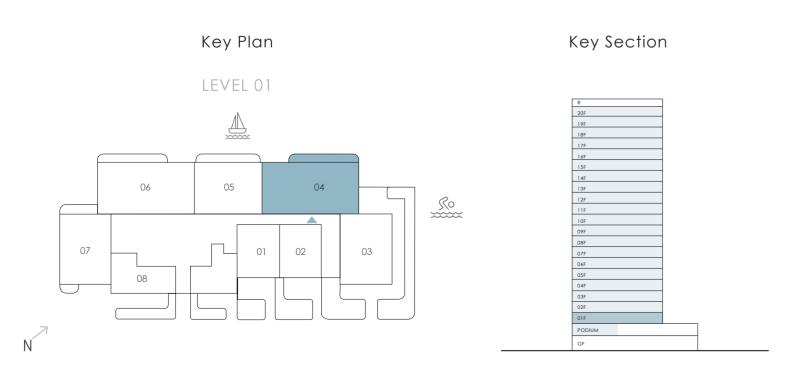

## 2 Bedroom Unit Type A4

LEVELS 02 - 09

| Suite Area     | 1085.33 sqft | 100.83 sqm              |
|----------------|--------------|-------------------------|
| Balcony Area   | 137.78 sqft  | 12.80 sqm               |
| Total Area     | 1223.11 sqft | 113.63 sqm              |
| 15/5/010 17    |              |                         |
| LEVELS 10 - 17 | UNIT - 04    |                         |
| Suite Area     | 1089.31 sqft | 101.20 sqm              |
|                |              | 101.20 sqm<br>12.79 sqm |