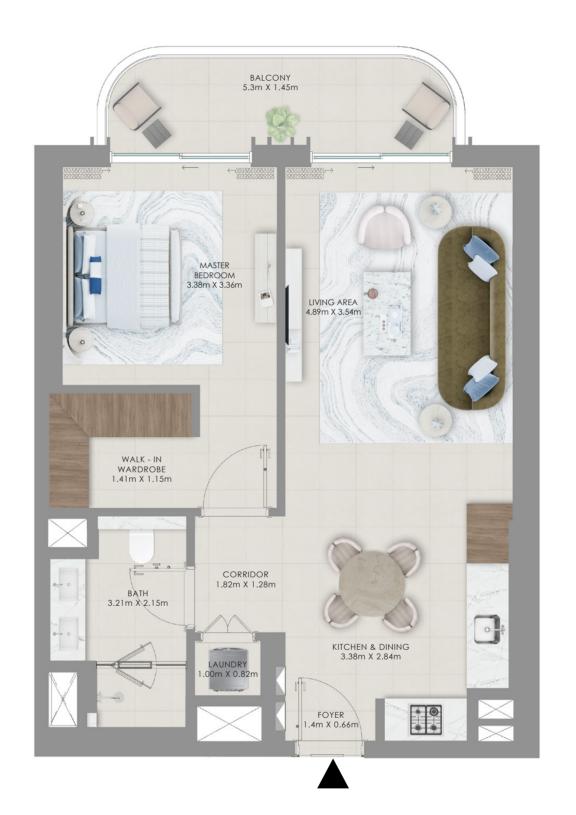

## 1 Bedroom Unit Type A1

LEVEL 1

| Suite Area   | 686.52 sqft  | 63.78 sqm |
|--------------|--------------|-----------|
| Terrace Area | 315.71 sqft  | 29.33 sqm |
| Total Area   | 1002.23 sqft | 93.11 sqm |