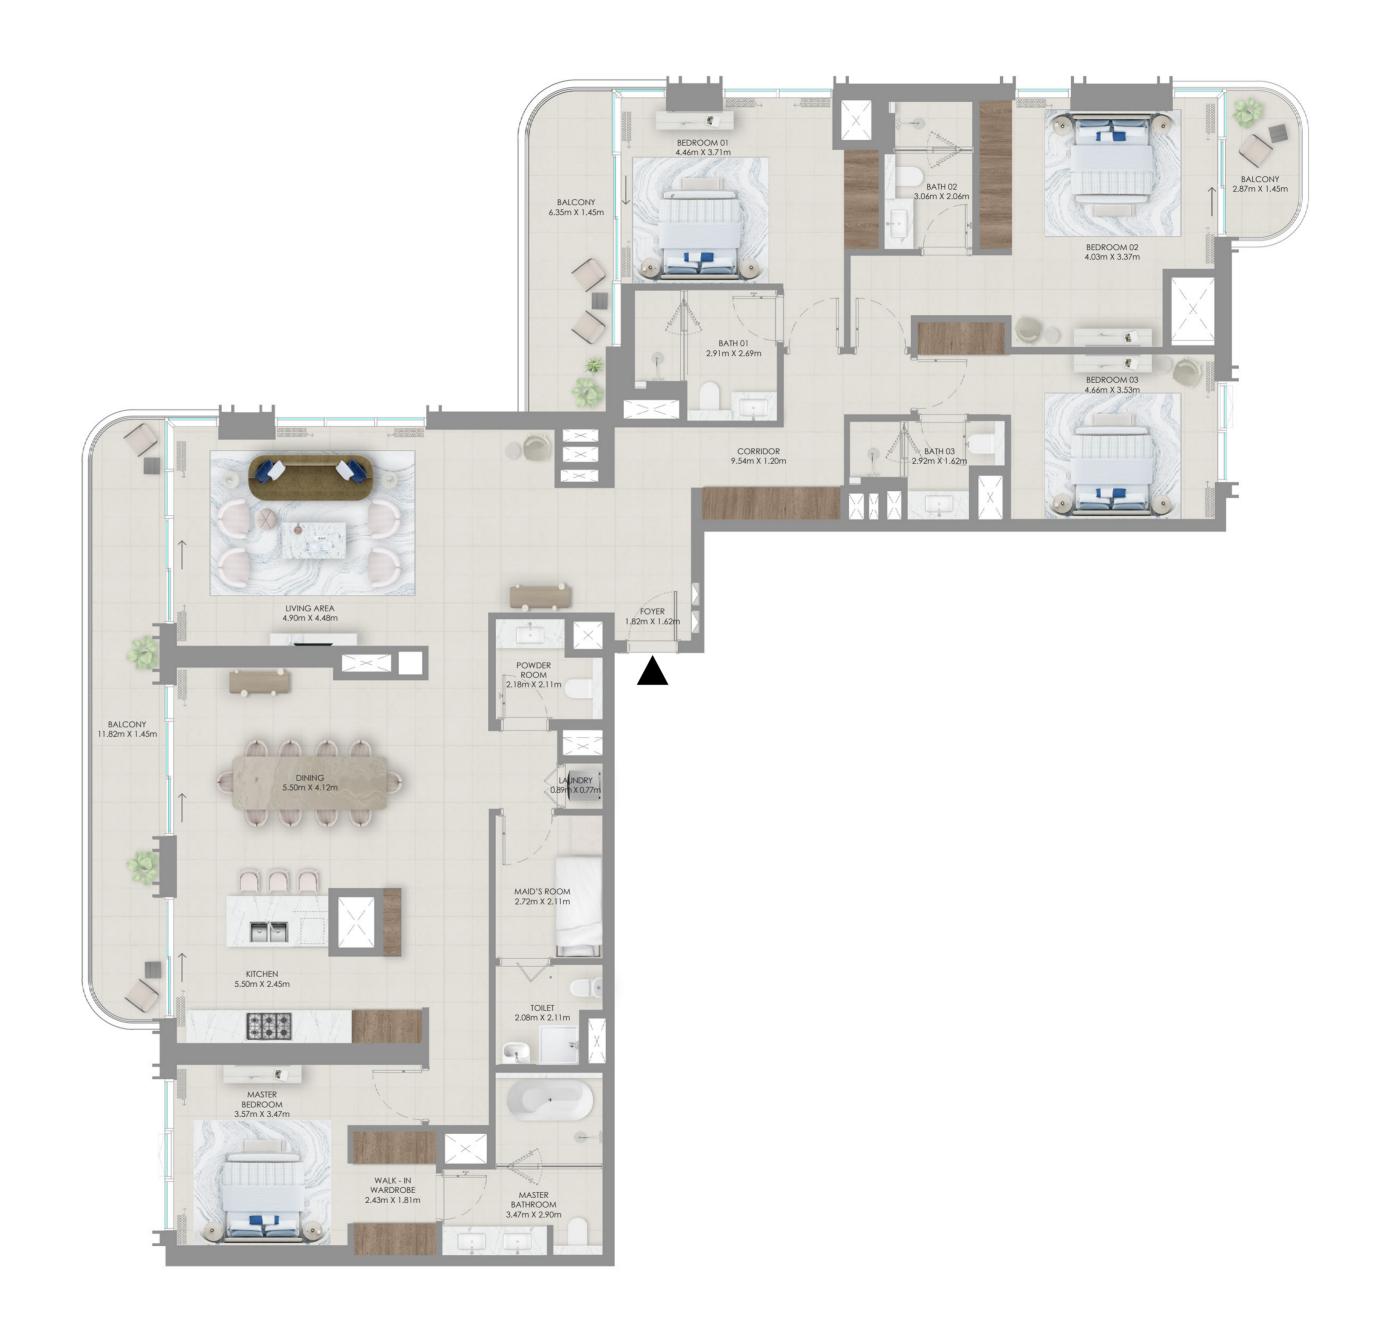

# 4 Bedroom Unit Type A1

LEVELS 15 - 16

| Suite Area   | 2603.79 sqft | 241.90 sqm |
|--------------|--------------|------------|
| Balcony Area | 345.74 sqft  | 32.12 sqm  |
| Total Area   | 2949.53 sqft | 274.02 sqm |