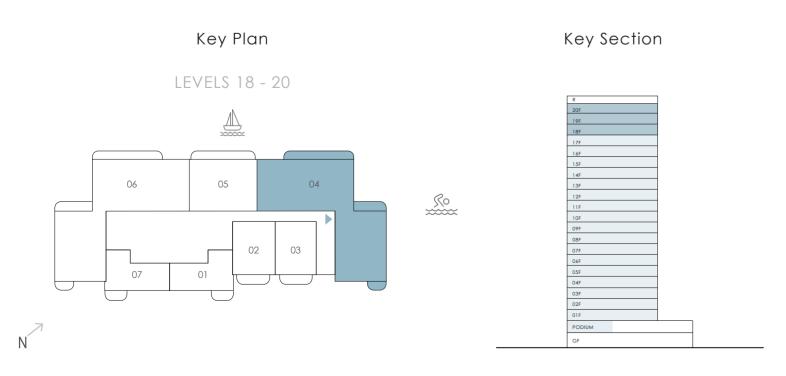

## 1 Bedroom Unit Type A4

LEVELS 18 - 20

| Suite Area   | 686.41 sqft | 63.77 sqm |
|--------------|-------------|-----------|
| Balcony Area | 85.90 sqft  | 7.98 sqm  |
| Total Area   | 772.31 sqft | 71.75 sqm |