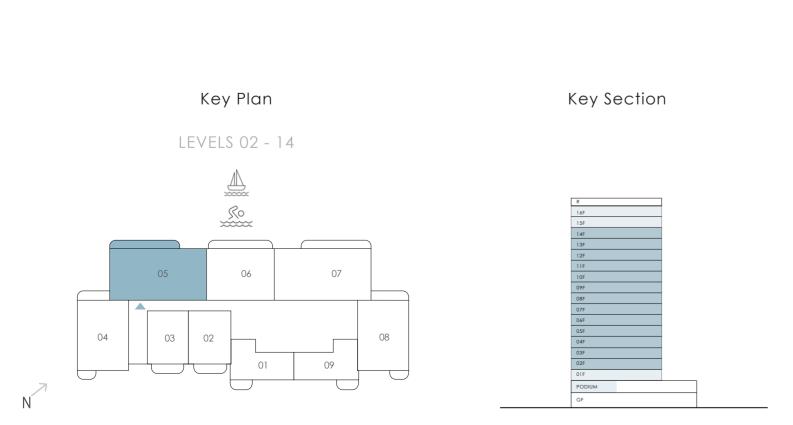

## 1 Bedroom Unit Type A4

LEVELS 02 - 09

| Suite Area     | 686.41 sqft | 63.77 sqm             |
|----------------|-------------|-----------------------|
| Balcony Area   | 85.90 sqft  | 7.98 sqm              |
| Total Area     | 772.31 sqft | 71.75 sqm             |
| 15/5/6 10 17   |             |                       |
| LEVELS 10 - 17 | UNIT - 02   |                       |
| Suite Area     | 686.41 sqft | 63.77 sqm             |
|                |             | 63.77 sqm<br>8.00 sqm |