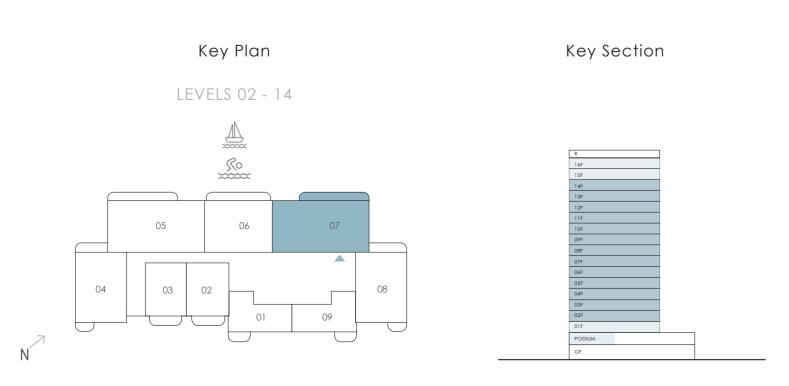

# 1 Bedroom Unit Type A3

LEVELS 02 - 09

| Suite Area   | 687.81 sqft | 63.90 sqm |
|--------------|-------------|-----------|
| Balcony Area | 86.11 sqft  | 8.00 sqm  |
| Total Area   | 773.92 sqft | 71.90 sqm |

# 1 Bedroom Unit Type A3

LEVELS 02 - 09

| Suite Area   | 704.50 sqft | 65.45 sqm |
|--------------|-------------|-----------|
| Balcony Area | 86.11 sqft  | 8.00 sqm  |
| Total Area   | 790.61 sqft | 73.45 sqm |