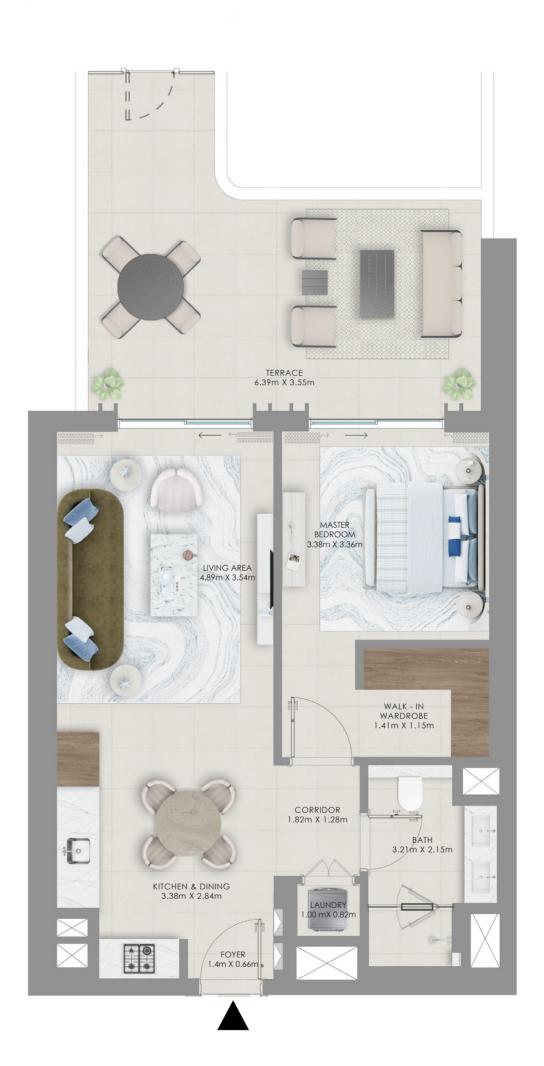

## 1 Bedroom Unit Type A1

LEVEL 1

| Suite Area   | 686.52 sqft  | 63.78 sqm |
|--------------|--------------|-----------|
| Terrace Area | 315.71 sqft  | 29.33 sqm |
| Total Area   | 1002.23 sqft | 93.11 sqm |