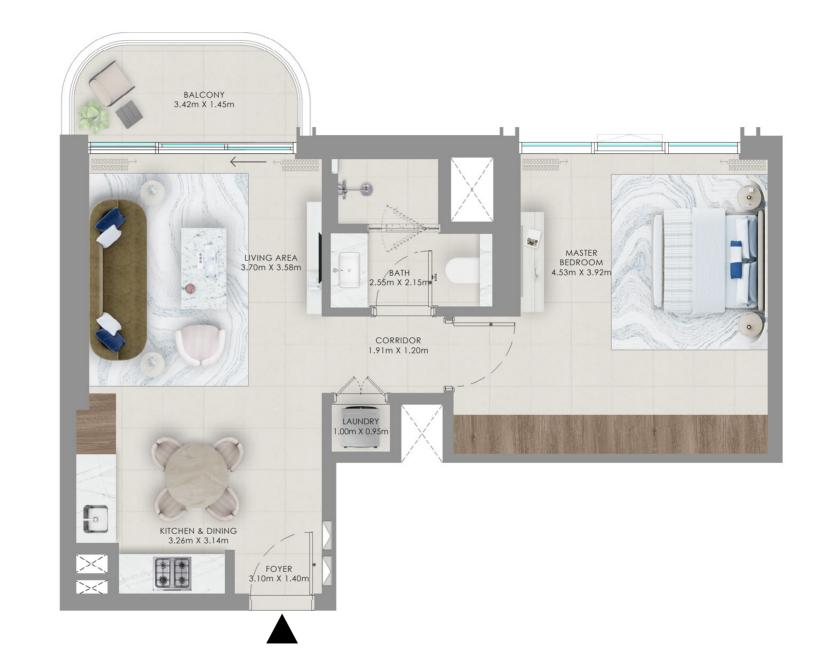

## 1 Bedroom Unit Type A1

LEVEL 1

| Suite Area   | 686.52 sqft  | 63.78 sqm |
|--------------|--------------|-----------|
| Terrace Area | 315.71 sqft  | 29.33 sqm |
| Total Area   | 1002.23 sqft | 93.11 sqm |