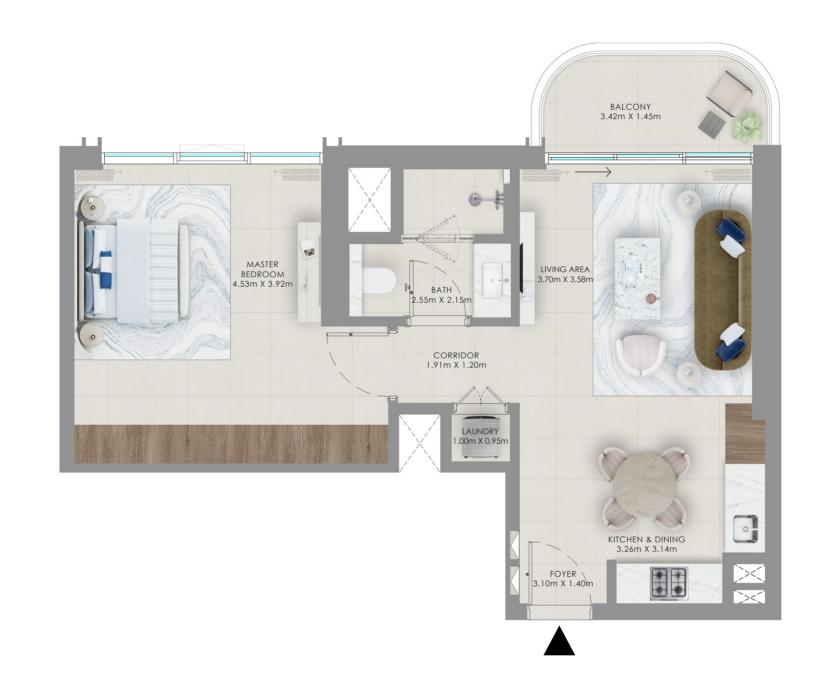

# 2 Bedroom Unit Type A1

LEVELS 02 - 09

| Suite Area                | 1085.22 sqft              | 100.82 sqm              |
|---------------------------|---------------------------|-------------------------|
| Balcony Area              | 137.67 sqft               | 12.79 sqm               |
| Total Area                | 1222.89 sqft              | 113.61 sqm              |
|                           |                           |                         |
| LEVELS 10 - 14            | UNIT - 04                 |                         |
| LEVELS 10 - 14 Suite Area | UNIT - 04<br>1089.20 sqft | 101.19 sqm              |
|                           |                           | 101.19 sqm<br>12.79 sqm |