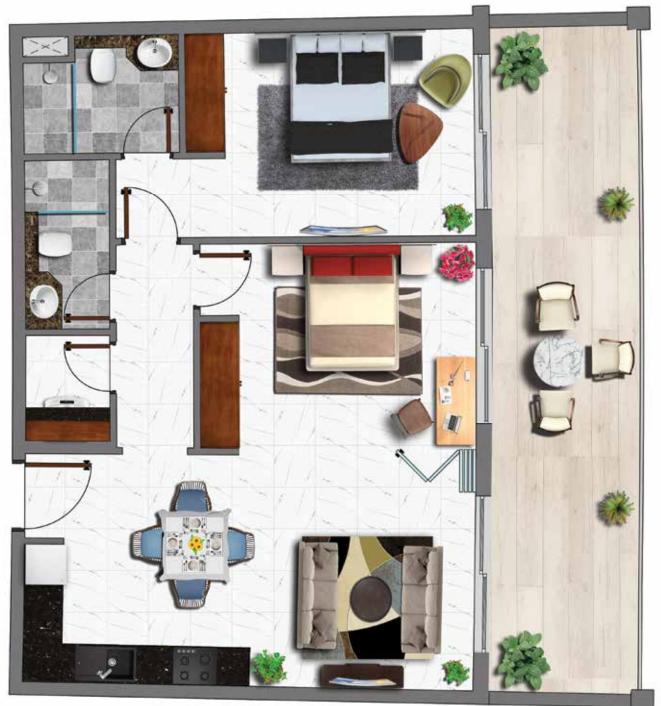

a double glass unit window, wider than usual to ensure you have ample air and exposure to natural light, keeping noise at bay.





#### BRAND ADVANTAGE

Vincitore prides itself as the first branded luxury real estate developer and sources the bestin-class brands from all over the world, so you can rest assured about the quality and reliability of everything from bathroom fittings to the security system.





#### THE BEST OF BRANDS



Luxurious bathroom fittings



Branded home appliances



Designer elevator system



World-class air-conditioning system



Ingenious waste disposal system



Sophisticated security system







Customised tiles

Electrical systems

Lighting & fixtures











Europe



Italy

Germany

Japan

USA





#### LUXURIOUS STUDIO LIVING



SPLENDID 1 BHK







LAVISH 2 BHK



ALLURING 3 BHK







# THE HUB

Envision a street bursting with activities, families enjoying their evenings, friends deep in conversation fuelled by coffee, beautiful shops with equally beautiful creations in the window, enchanting views of the Miracle garden just across the street... That's The Hub for you, the heart of Benessere where life evolves.







# THE DYNAMICS

The millennial generation wants it all at one place- live, play, eat, work, shop, party- a radical paradigm shift that we envisaged and evaluated and created Benessere Hub.

#### LOCATION OF A LIFETIME

#### THE WORLD WITHIN 20 MINUTES

| My City Center Al Barsha            | 2 min            |
|-------------------------------------|------------------|
| Mall of the Emirates                | 7 min