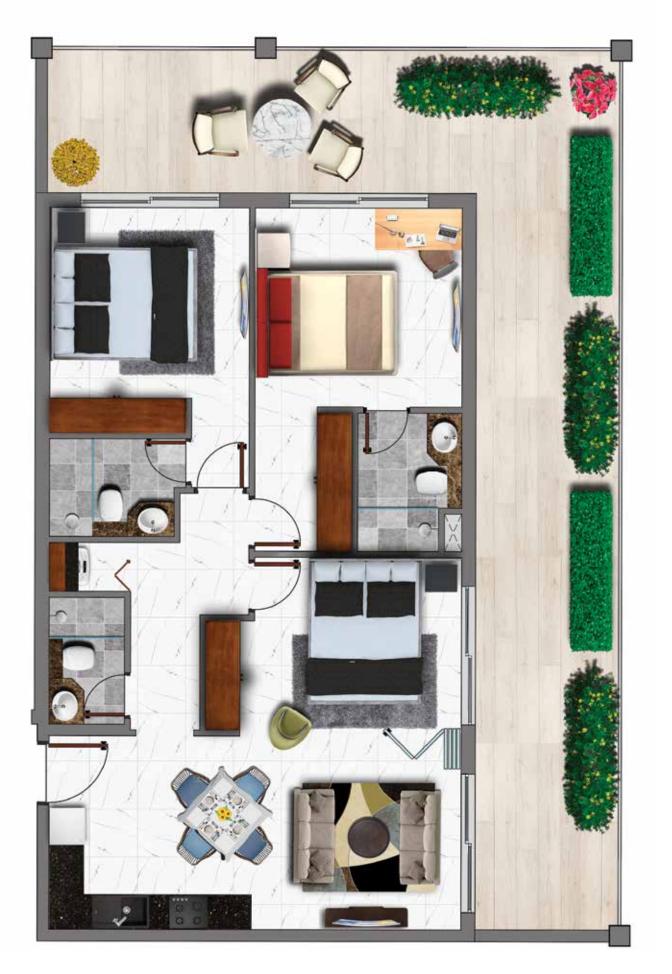

nit window, wider than usual to ensure you have ample air and exposure to natural light, keeping noise at bay.





#### BRAND ADVANTAGE

Vincitore prides itself as the first branded luxury real estate developer and sources the bestin-class brands from all over the world, so you can rest assured about the quality and reliability of everything from bathroom fittings to the security system.





#### THE BEST OF BRANDS



Luxurious bathroom fittings



Branded home appliances



Designer elevator system



World-class air-conditioning system



Ingenious waste disposal system



Sophisticated security system







Customised tiles

Electrical systems

Lighting & fixtures











Europe



Italy

Germany

Japan

USA





#### LUXURIOUS STUDIO LIVING



SPLENDID 1 BHK







LAVISH 2 BHK



ALLURING 3 BHK







# THE HUB

Envision a street bursting with activities, families enjoying their evenings, friends deep in conversation fuelled by coffee, beautiful shops with equally beautiful creations in the window, enchanting views of the Miracle garden just across the street... That's The Hub for you, the heart of Benessere where life evolves.







# THE DYNAMICS

The millennial generation wants it all at one place- live, play, eat, work, shop, party- a radical paradigm shift that we envisaged and evaluated and created Benessere Hub.

#### LOCATION OF A LIFETIME

#### THE WORLD WITHIN 20 MINUTES

| My City Center Al Barsha            | 2 min            |
|-------------------------------------|------------------|
| Mall of the Emirates                | 7 min            |
| Duba