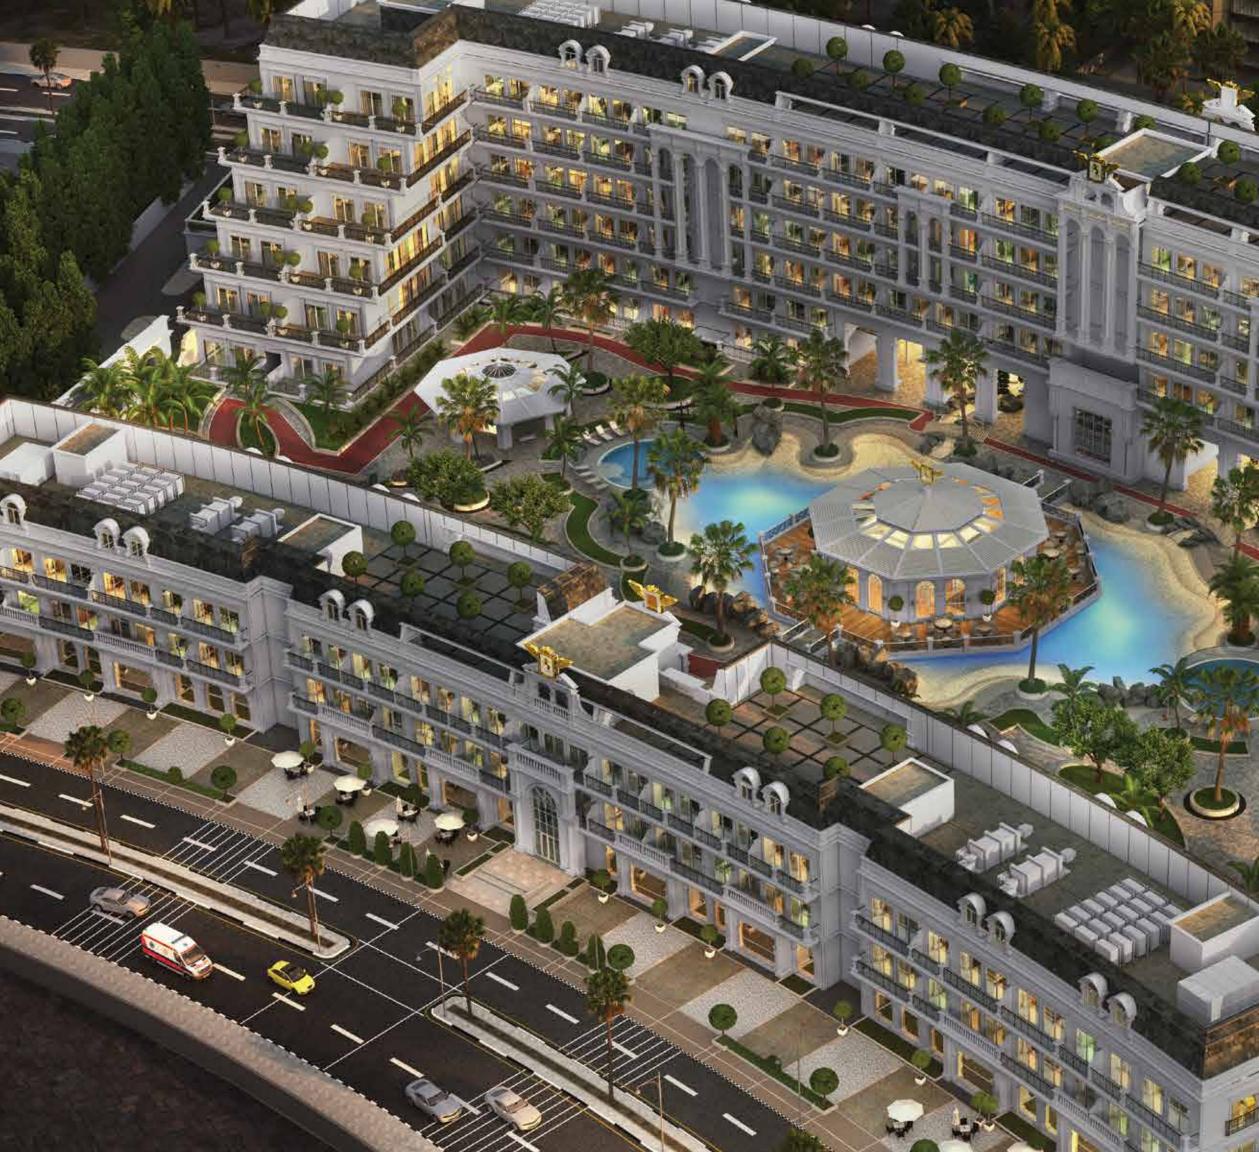

#### OWNERSHIP OF APARTMENT GIVES ACCESS TO 100,000 SQ. FT. OF LUXURIOUS AMENITIES

GRAND SEAMLESS LEISURE DECK

SWIMMABLE LAGOON POOL WITH JACUZZI & WATER BODIES

HOT & COLD MIST SHOWER

ZEN GARDEN & BOTANICAL GARDEN

ROCK WATERFALL

FLOATING ISLAND GYM

LUXURY RETAIL SPACE

**BUSINESS LOUNGE** 

MULTIPURPOSE COURT, JOGGING TRACK & COMMUNITY AREA FOR SOCIALIZING

DUBAI'S ONCE IN A LIFETIME LOCATION OVER LOOKING 150,000,000 BLOOMING FLOWERS

# ENCHANTING LAGOON OASIS Dubai's first residence to have a swimmable lagoon pool with relaxing Jacuzzi to feel refreshed and inspired everyday.

ST SH IT IS

11

16

# EVOLVE

at the open island gym and meditation area surrounded by free-form lagoon pool.