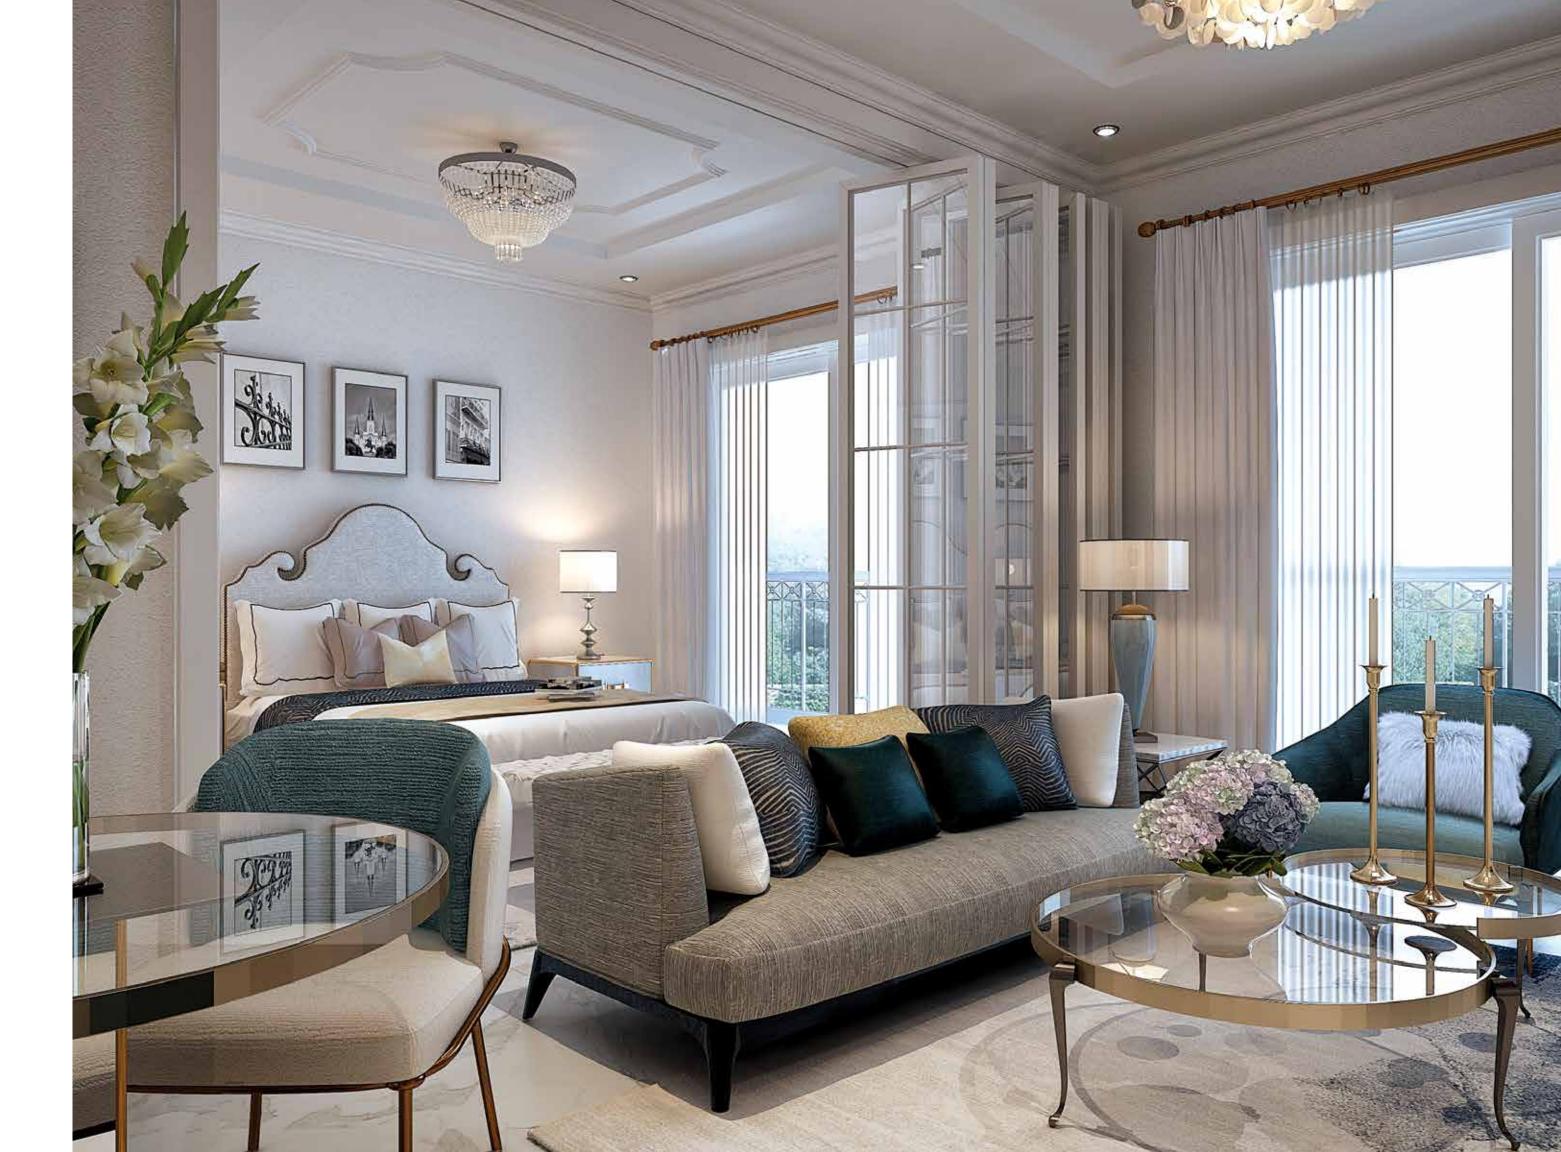

# THE CONTRACT OF THE PROPERTY O

Fold and slide glass partition for the bedroom connected to the living room to create extra space, as and when desired, without compromising on the space and aesthetics.

More than enough storage space with aesthetically designed wardrobes.

0

1.

# THE ART OF LIGHT

You spend most of your time indoors, which is why every home in Benessere has a double glass unit window, wider than usual to ensure you have ample air and exposure to natural light, keeping noise at bay.

#### LUXURIOUS STUDIO LIVING

SPLENDID 1 BHK

LAVISH 2 BHK

ALLURING 3 BHK