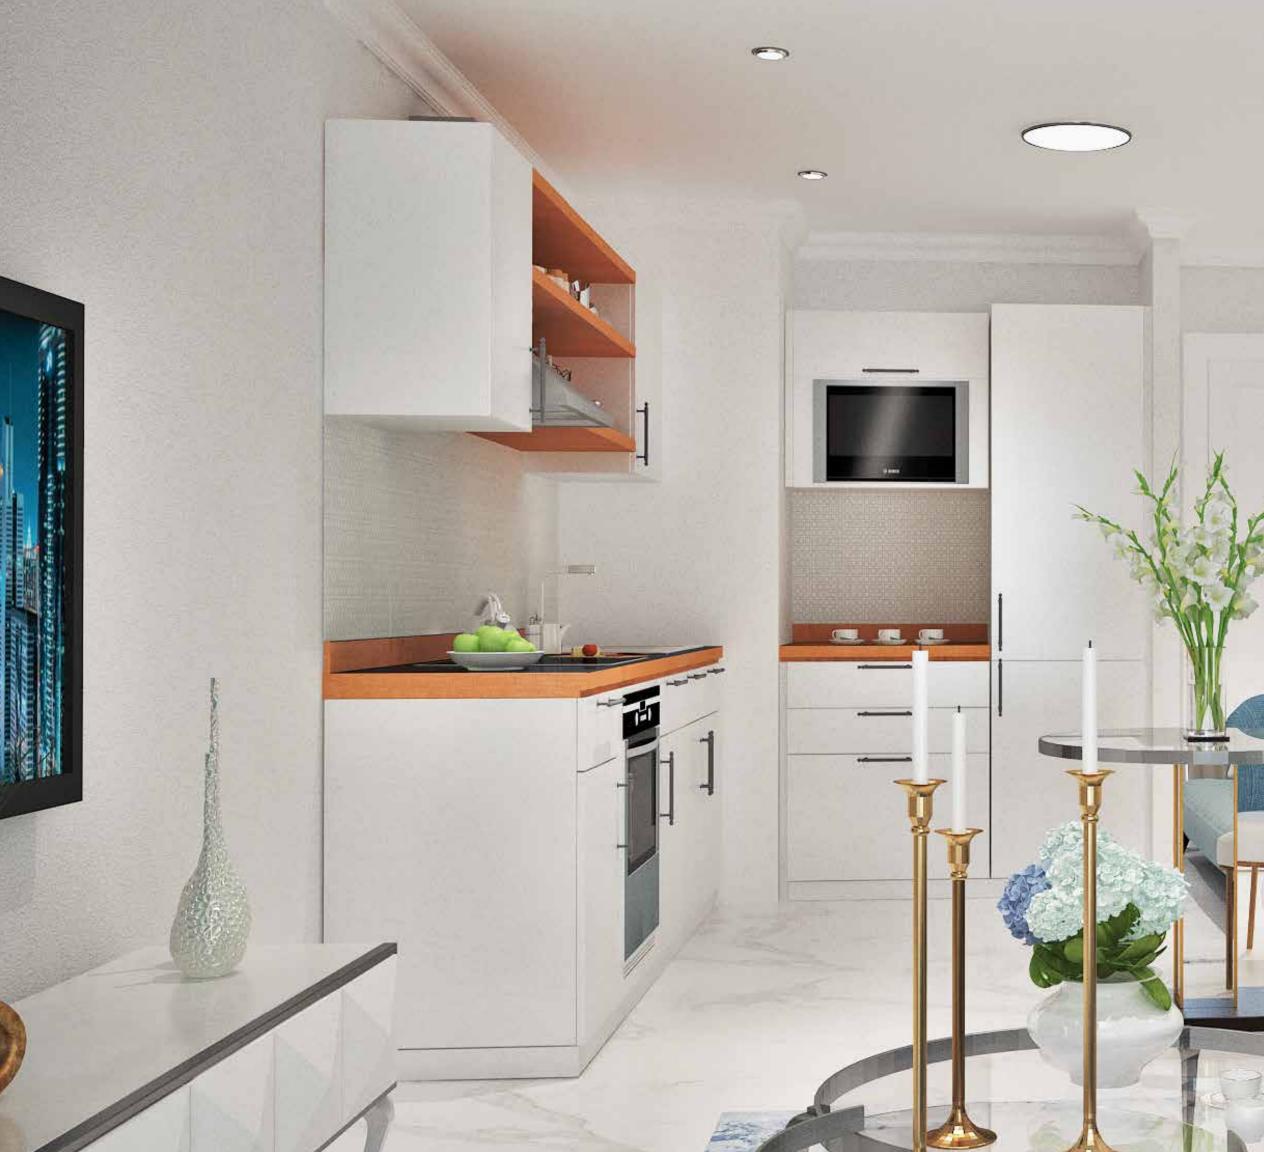

More than enough storage space with aesthetically designed wardrobes.

0

1.

# THE ART OF LIGHT

You spend most of your time indoors, which is why every home in Benessere has a double glass unit window, wider than usual to ensure you have ample air and exposure to natural light, keeping noise at bay.

#### THE BEST OF BRANDS

Luxurious bathroom fittings

Branded home appliances

Designer elevator system

World-class air-conditioning system

Ingenious waste disposal system

Sophisticated security system

Customised tiles