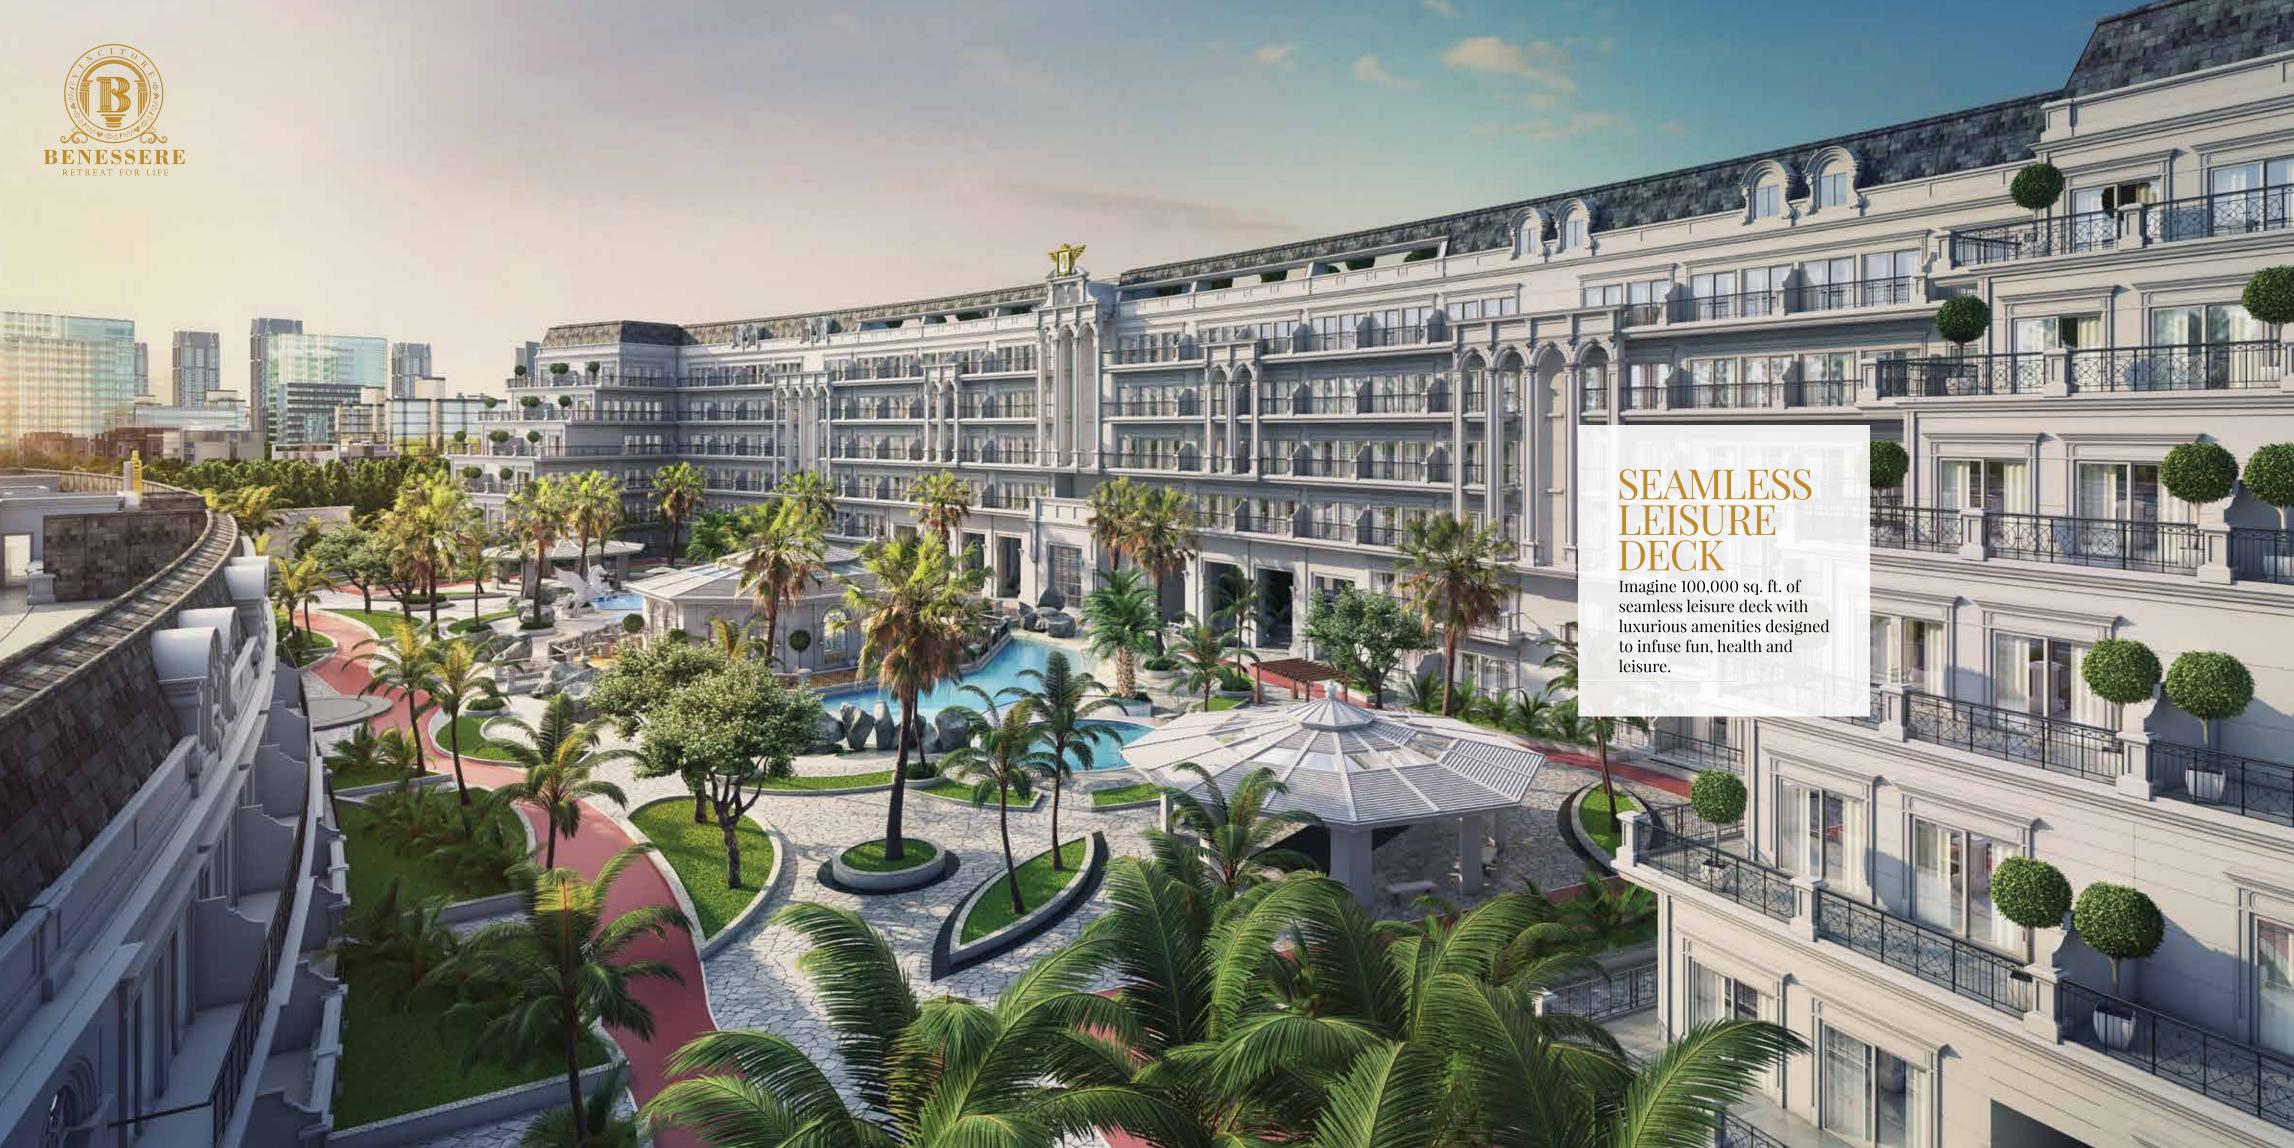

#### OWNERSHIP OF APARTMENT GIVES ACCESS TO 100,000 SQ. FT. OF LUXURIOUS AMENITIES

GRAND SEAMLESS LEISURE DECK

SWIMMABLE LAGOON POOL WITH JACUZZI & WATER BODIES

HOT & COLD MIST SHOWER

ZEN GARDEN & BOTANICAL GARDEN

ROCK WATERFALL

FLOATING ISLAND GYM

LUXURY RETAIL SPACE

**BUSINESS LOUNGE** 

MULTIPURPOSE COURT, JOGGING TRACK & COMMUNITY AREA FOR SOCIALIZING

DUBAI'S ONCE IN A LIFETIME LOCATION OVER LOOKING 150,000,000 BLOOMING FLOWERS

# ENCHANTING LAGOON OASIS Dubai's first residence to have a swimmable lagoon pool with relaxing Jacuzzi to feel refreshed and inspired everyday.

ST SH IT IS

11

16

# EVOLVE

at the open island gym and meditation area surrounded by free-form lagoon pool.