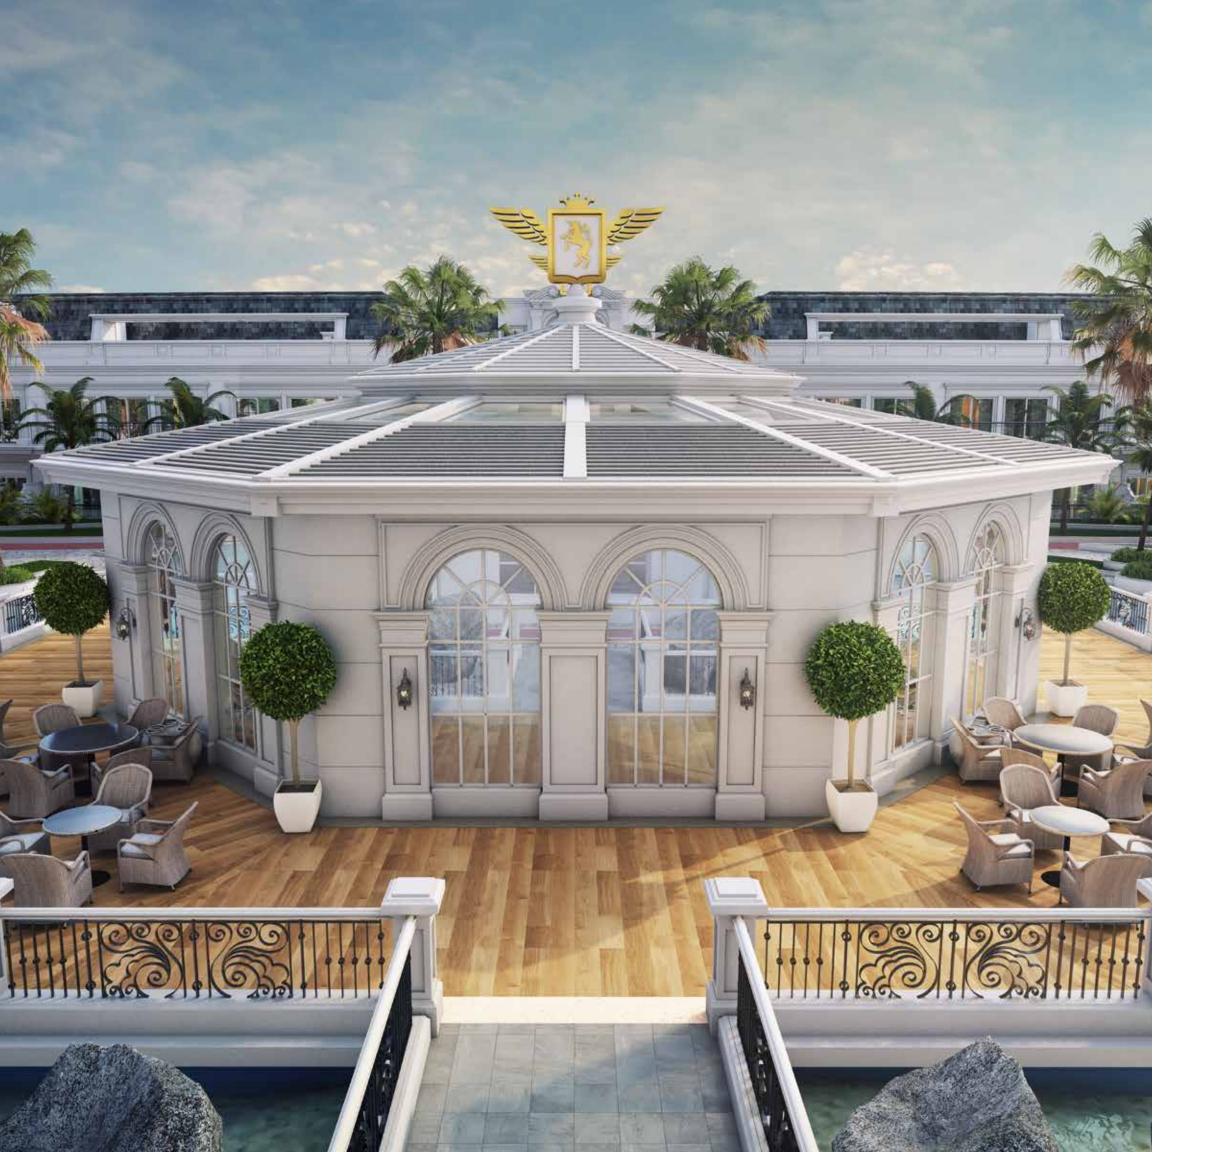

# THE ART OF ATRIUM

Double height lobby with aesthetically appealing gypsum ceiling and ornate decorative elements.

# THE HUB

Envision a street bursting with activities, families enjoying their evenings, friends deep in conversation fuelled by coffee, beautiful shops with equally beautiful creations in the window, enchanting views of the Miracle garden just across the street... That's The Hub for you, the heart of Benessere where life evolves.

# THE DYNAMICS

The millennial generation wants it all at one place- live, play, eat, work, shop, party- a radical paradigm shift that we envisaged and evaluated and created Benessere Hub.