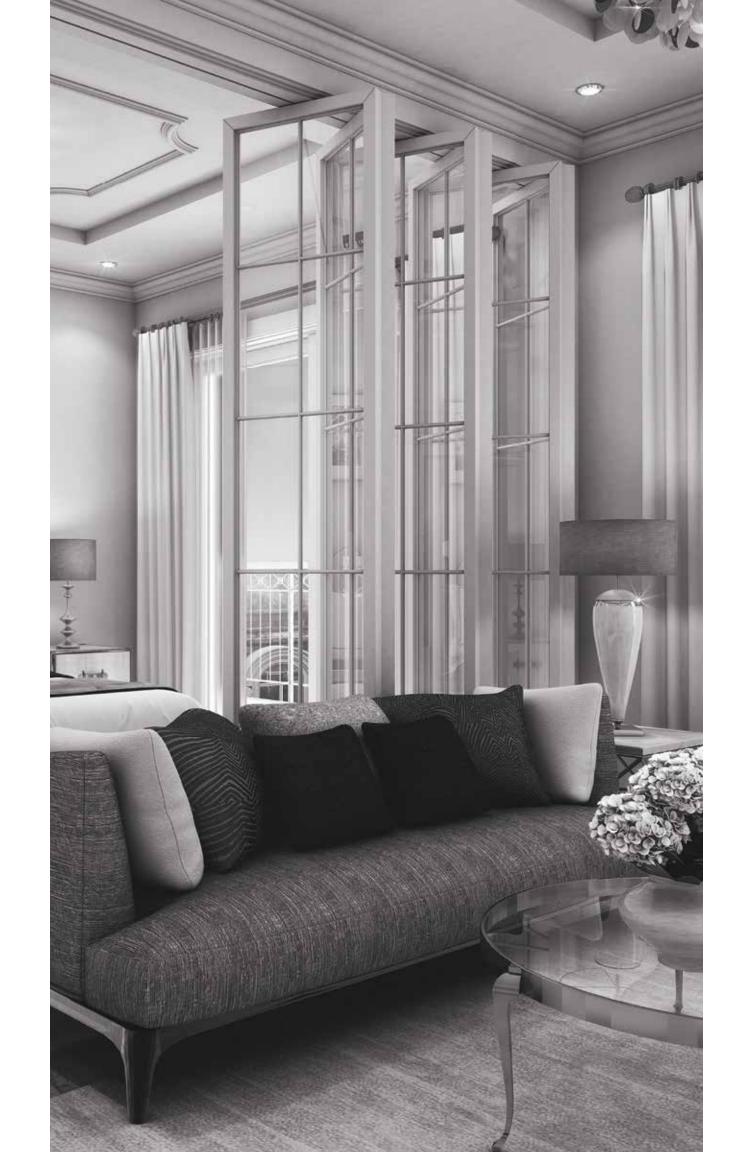

# THE CONTRACT OF THE PROPERTY O

Fold and slide glass partition for the bedroom connected to the living room to create extra space, as and when desired, without compromising on the space and aesthetics.

More than enough storage space with aesthetically designed wardrobes.

0

1.

# THE ART OF LIGHT

You spend most of your time indoors, which is why every home in Benessere has a double glass unit window, wider than usual to ensure you have ample air and exposure to natural light, keeping noise at bay.