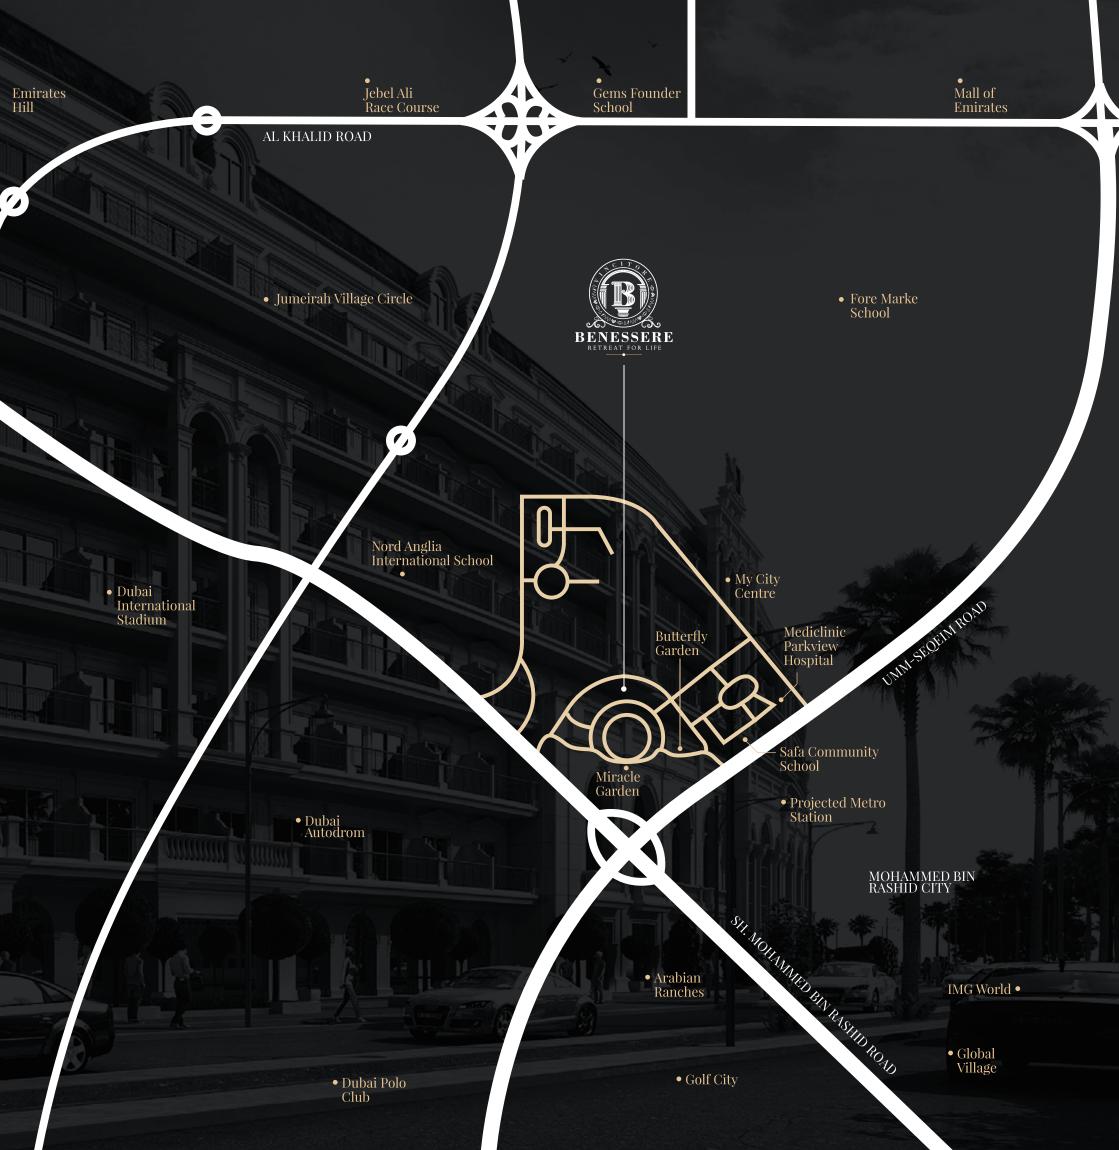

#### LOCATION OF A LIFETIME

#### THE WORLD WITHIN 20 MINUTES

| My City Center Al Barsha            | 2 min            |
|-------------------------------------|------------------|
| Mall of the Emirates                | 7 min            |
| Dubai Hills Mall                    | 5 min            |
| Mediclinic Parkview<br>Hospital     | 5 min            |
| Mediclinic Arabian Ranches          | 7 min            |
| Safa Community School               | 2 min            |
| Nord Anglia International<br>School | 3 min            |
| Kings School                        | 5 min            |
| Foremarke                           | 5 min            |
| GEMS Al Barsha                      | 5 min            |
| Wellington School                   | 5 min            |
| New Millenium School                | 5 min            |
| Miracle Garden                      | walking distance |
| Butterfly Garden                    | walking distance |
| Global Village                      | 7 min            |

| Dubai Autodrome                             | 5 min   |
|---------------------------------------------|---------|
| IMG World                                   | 5 min   |
| Cinema in Mall of<br>the Emirates           | 7 min   |
| Dubai Polo and<br>Equestrian Club           | 7 min   |
| Kite beach -<br>Dubai's best beach          | 10 min. |
| Burj Khalifa                                | 15 min. |
| The Palm                                    | 15 min. |
| EXPO 2020                                   | 18 min. |
| Dubai International<br>Airport & Al Maktoum |         |
| International Airport                       | 18 min. |

#### LOCATION ADVANTAGE: ARJAN

Dubai's upcoming golden quarter, Arjan, is a strategically master planned multicommunity development posh area where one can find the rich mix of calm suburban location just minutes away from the centre of the city.