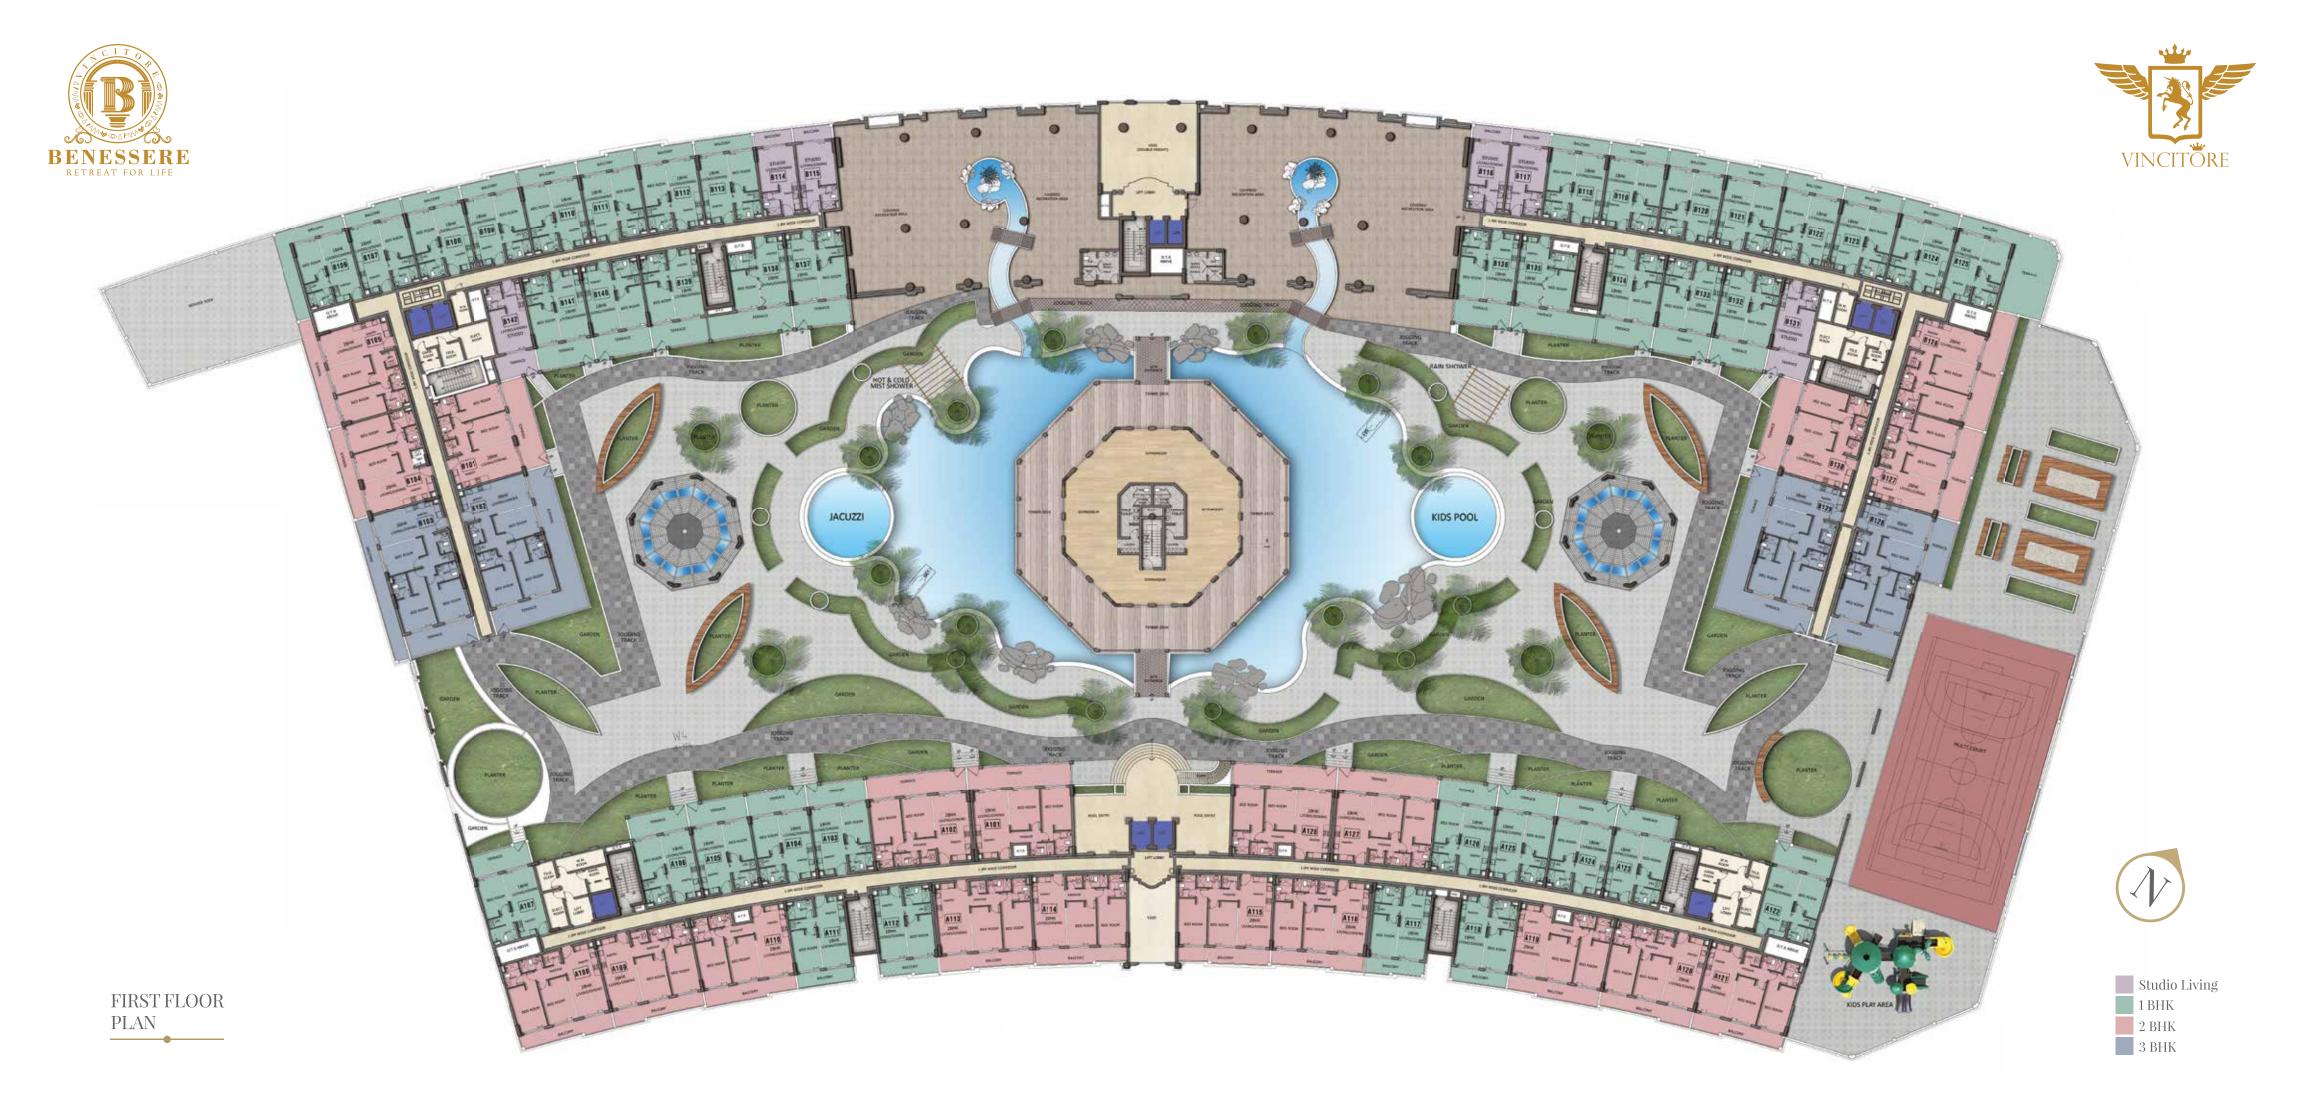

#### OWNERSHIP OF APARTMENT GIVES ACCESS TO 100,000 SQ. FT. OF LUXURIOUS AMENITIES

GRAND SEAMLESS LEISURE DECK

SWIMMABLE LAGOON POOL WITH JACUZZI & WATER BODIES

HOT & COLD MIST SHOWER

ZEN GARDEN & BOTANICAL GARDEN

ROCK WATERFALL

FLOATING ISLAND GYM

LUXURY RETAIL SPACE

**BUSINESS LOUNGE** 

MULTIPURPOSE COURT, JOGGING TRACK & COMMUNITY AREA FOR SOCIALIZING

DUBAI'S ONCE IN A LIFETIME LOCATION OVER LOOKING 150,000,000 BLOOMING FLOWERS

#### LUXURIOUS STUDIO LIVING

SPLENDID 1 BHK

LAVISH 2 BHK

ALLURING 3 BHK