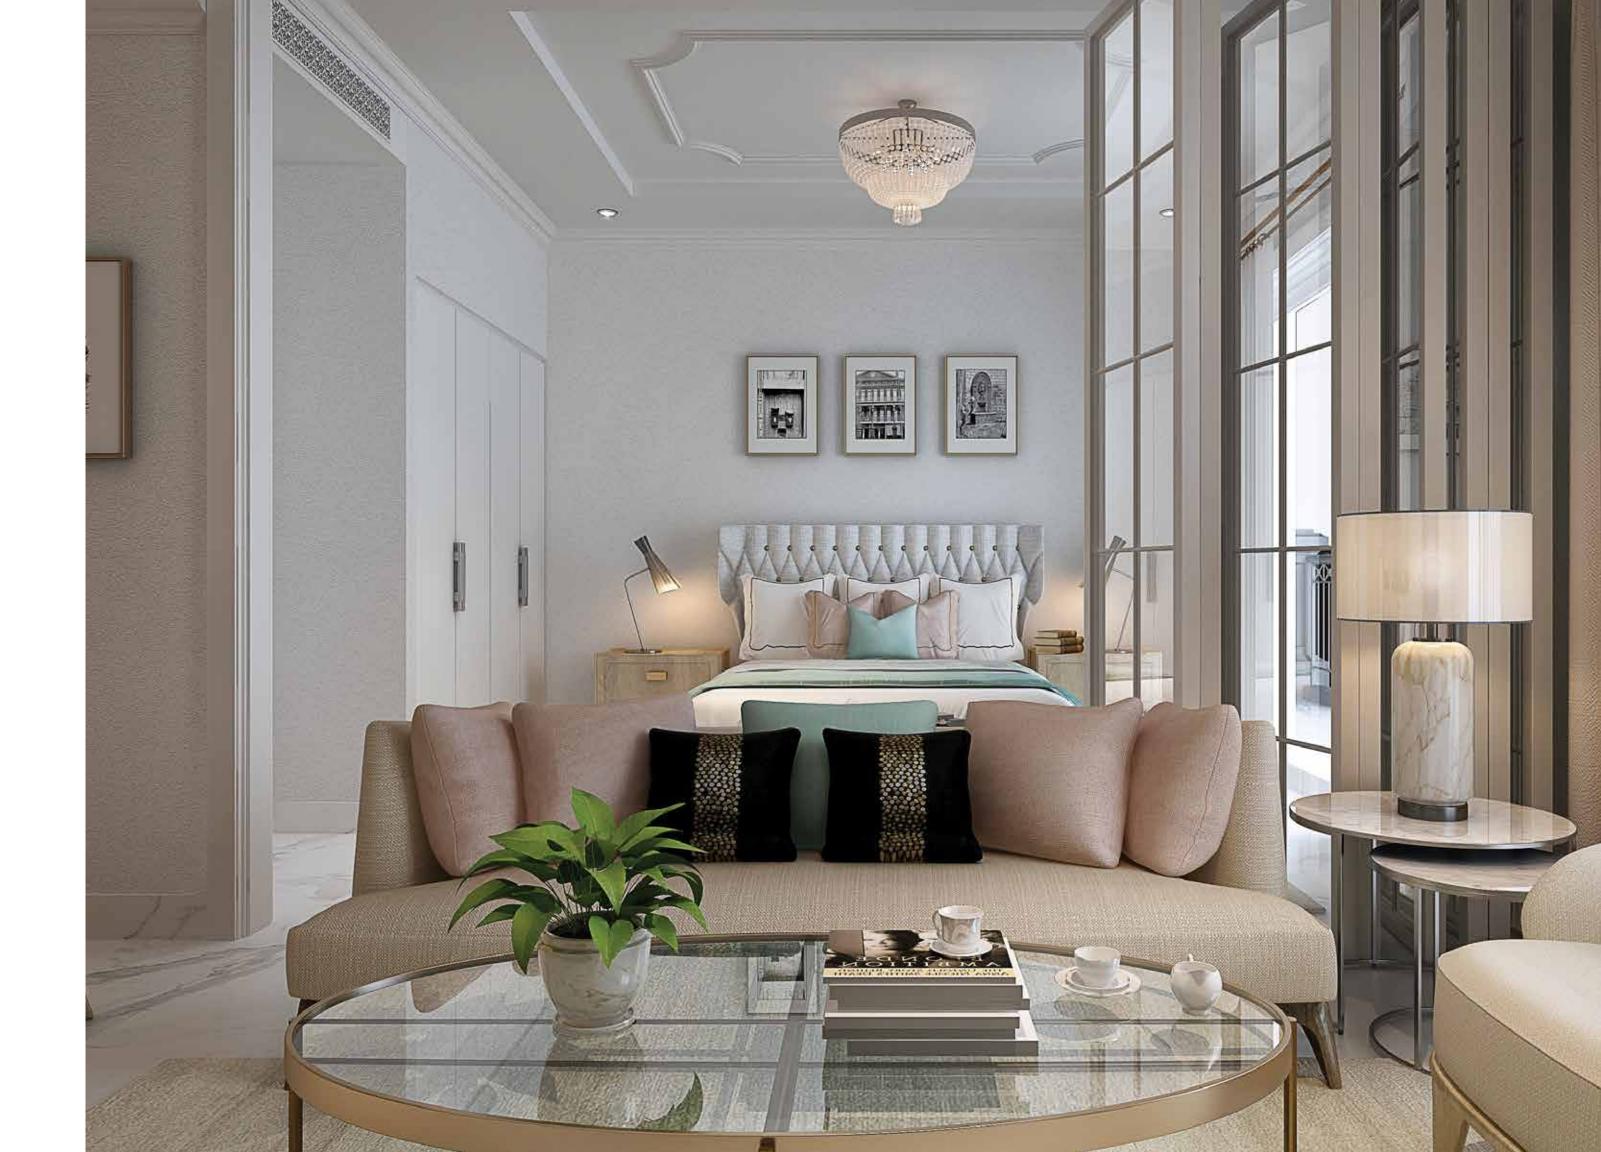

# THE CONTRACT OF THE PROPERTY O

Fold and slide glass partition for the bedroom connected to the living room to create extra space, as and when desired, without compromising on the space and aesthetics.

More than enough storage space with aesthetically designed wardrobes.

0

1.

# THE ART OF LIGHT

You spend most of your time indoors, which is why every home in Benessere has a double glass unit window, wider than usual to ensure you have ample air and exposure to natural light, keeping noise at bay.