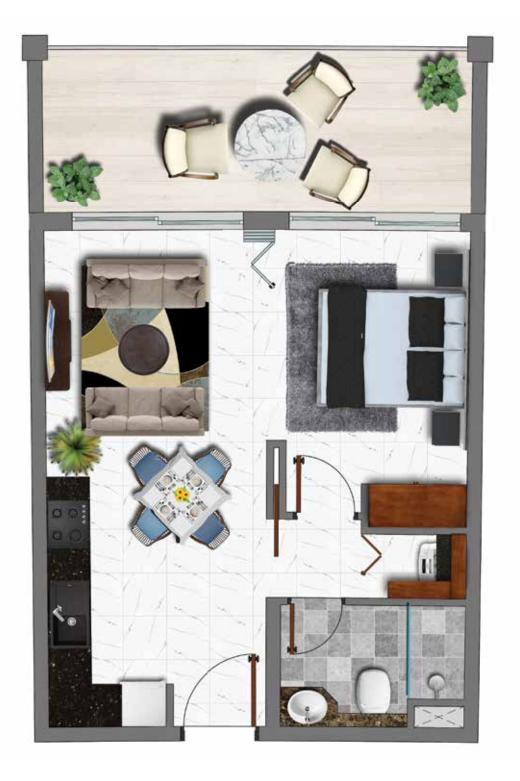

home in Benessere has a double glass unit window, wider than usual to ensure you have ample air and exposure to natural light, keeping noise at bay.





#### BRAND ADVANTAGE

Vincitore prides itself as the first branded luxury real estate developer and sources the bestin-class brands from all over the world, so you can rest assured about the quality and reliability of everything from bathroom fittings to the security system.





#### THE BEST OF BRANDS



Luxurious bathroom fittings



Branded home appliances



Designer elevator system



World-class air-conditioning system



Ingenious waste disposal system



Sophisticated security system







Customised tiles

Electrical systems

Lighting & fixtures











Europe



Italy

Germany

Japan

USA





#### LUXURIOUS STUDIO LIVING



SPLENDID 1 BHK







LAVISH 2 BHK



ALLURING 3 BHK







# THE HUB

Envision a street bursting with activities, families enjoying their evenings, friends deep in conversation fuelled by coffee, beautiful shops with equally beautiful creations in the window, enchanting views of the Miracle garden just across the street... That's The Hub for you, the heart of Benessere where life evolves.







# THE DYNAMICS

The millennial generation wants it all at one place- live, play, eat, work, shop, party- a radical paradigm shift that we envisaged and evaluated and created Benessere Hub.

#### LOCATION OF A LIFETIME

#### THE WORLD WITHIN 20 MINUTES

| My City Center Al Barsha            | 2 min            |
|-------------------------------------|------------------|
| Mall of the Emirates