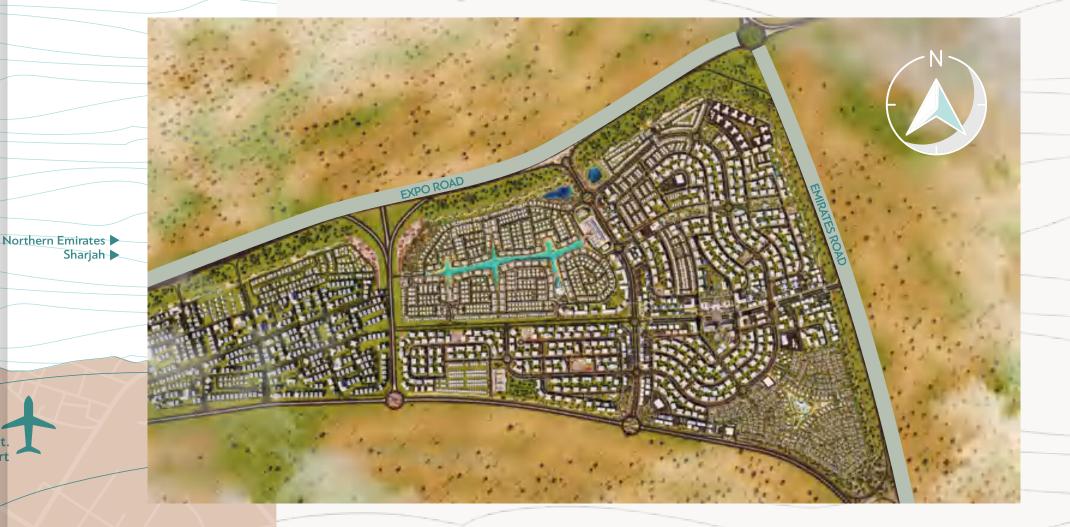

Located in the Residential District of Dubai South, South Bay is set to be an exclusive gated community offering premium residential units that centre around a stunning 3 kilometre crystal lagoon.

South Bay will comprise five clusters with more than 1200 units, each providing breathtaking views of the lagoon and world class facilities.