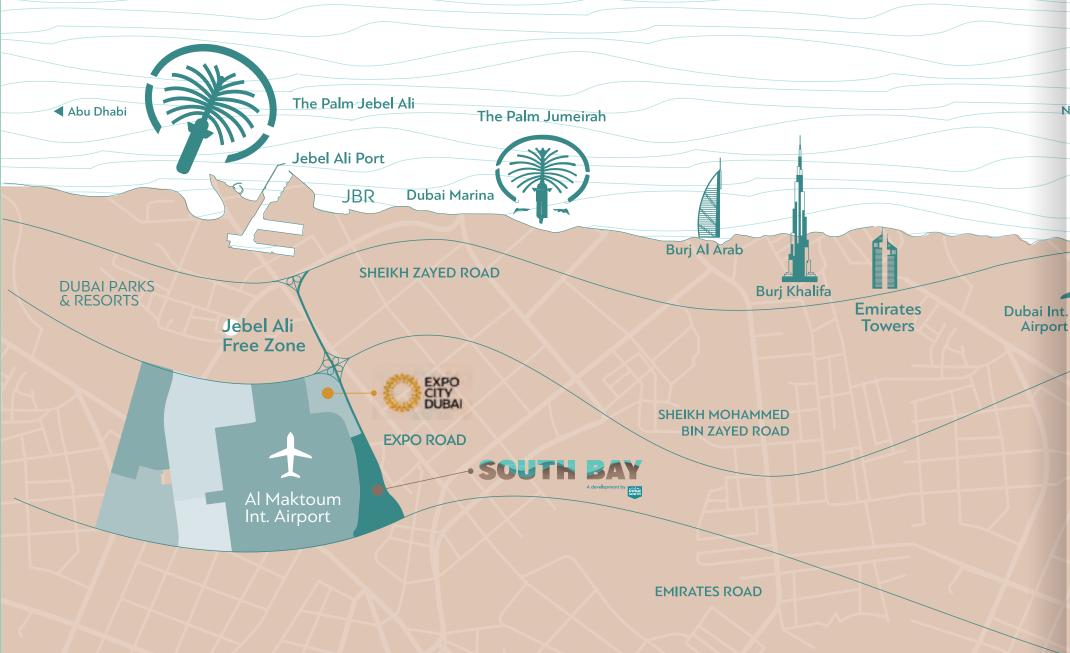

Located in the Residential District of Dubai South, South Bay is set to be an exclusive gated community offering premium residential units that centre around a stunning 3 kilometre crystal lagoon.

South Bay will comprise five clusters with more than 1200 units, each providing breathtaking views of the lagoon and world class facilities.

### AMENITIES/FACILITIES

- Health and Wellness Complex
- Beach Clubs
- Kayak Club & Café
- Mosque
- IB Certified School
- Shopping Mall
- Lake Park
- Community Park
- Close Proximity to Expo Road
- 3 KM Crystal Lagoon
- Fully Gated Community
- Jogging and Cycling Tracks
- Exclusive Kids Club