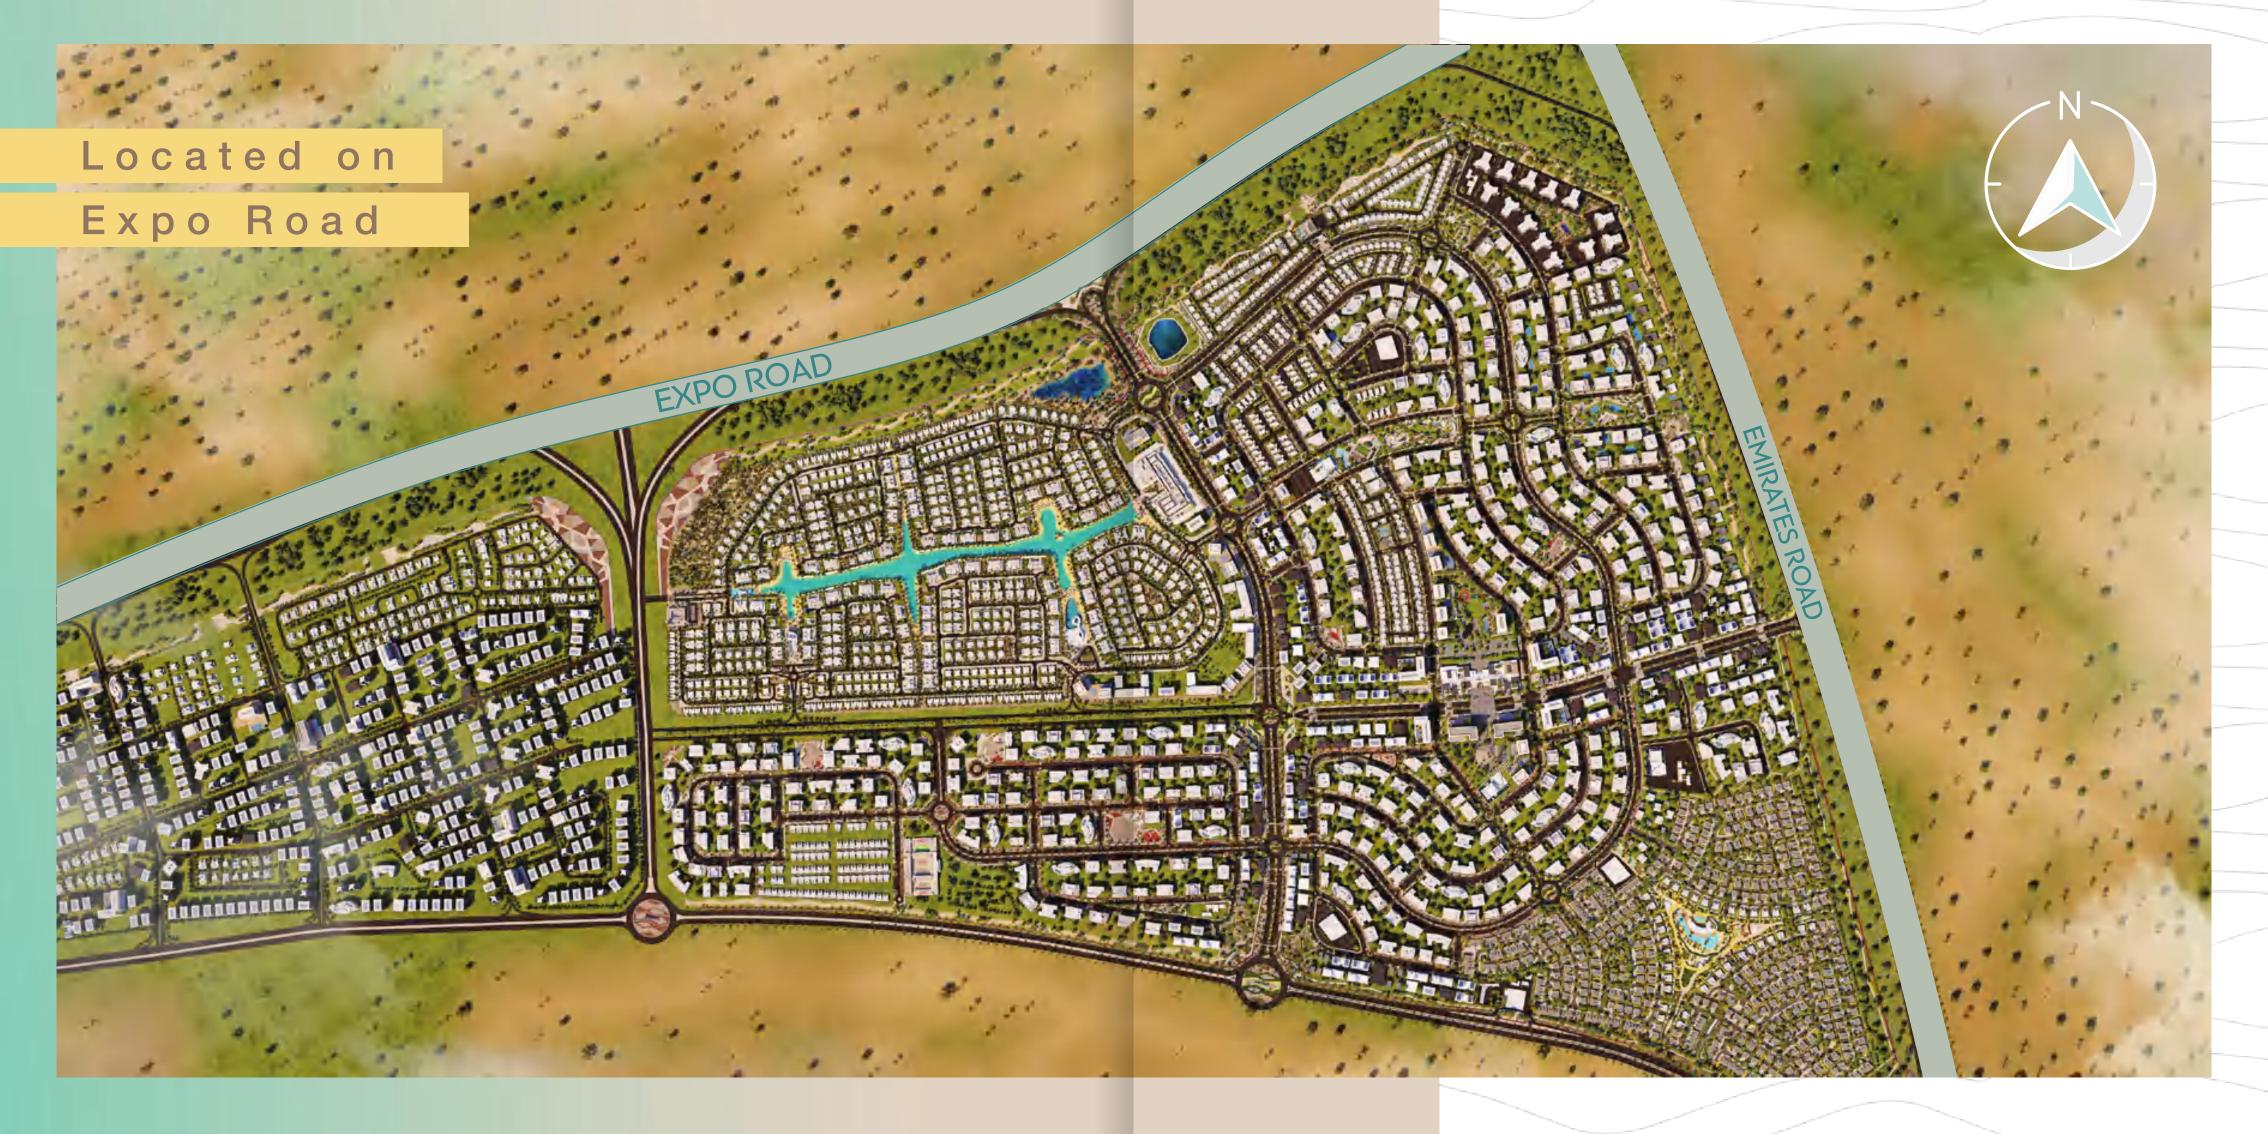

Located in the Residential District of Dubai South, South Bay is set to be an exclusive gated community offering premium residential units that centre around a stunning 3 kilometre crystal lagoon.

South Bay will comprise five clusters with more than 1200 units, each providing breathtaking views of the lagoon and world class facilities.