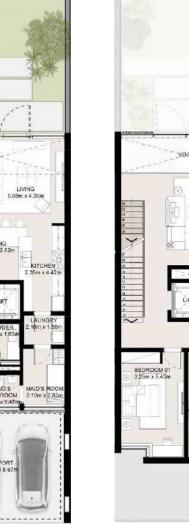

#### THREE LEVEL TOWNHOUSE

Townhouse-01-A-6-End unit 3 Bedroom + Family Total Area: 350.67 sqm (3,775 sqft)

NAD AL SHEBA

Second Floor

Disclaimer: Plans, details and unit orientation included are indicative only and are subject to change by the developer/seller at its sole discretion without notice and/or liability. All images, including features, finishes, furnishings, view and scale are illustrative only. Final areas, orientation, dimensions, layout and materials may differ from those stated.

#### THREE LEVEL TOWNHOUSE

Ground Floor

Townhouse-01-A-6-End unit 3 Bedroom + Family (Mirrored)

Second Floor

NAD AL SHEBA

|III|MERAAS