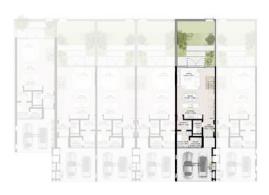

#### TWO LEVEL TOWNHOUSE

Townhouse-04-B-6-Mid unit 3 Bedroom

Total Area: 243.22 sqm (2,618 sqft)

MASTER BEDROOM

NAD AL SHEBA