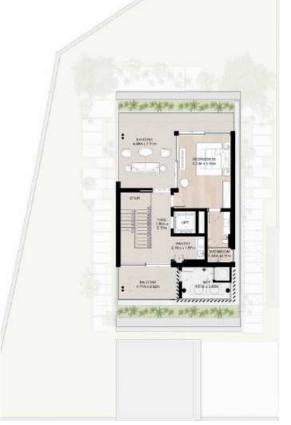

#### THREE LEVEL TOWNHOUSE

Townhouse-01-A-6- Mid unit 3 Bedroom + Family

Total Area: 342.93 sqm (3,691 sqft)

Second Floor

NAD AL SHEBA