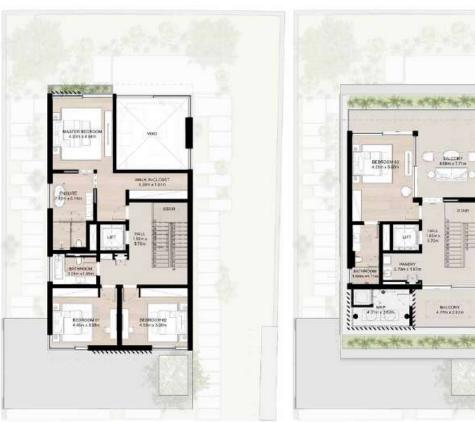

#### THREE LEVEL TOWNHOUSE

Townhouse-01-A-6-End unit 3 Bedroom + Family Total Area: 350.67 sqm (3,775 sqft)

NAD AL SHEBA

Second Floor

Disclaimer: Plans, details and unit orientation included are indicative only and are subject to change by the developer/seller at its sole discretion without notice and/or liability. All images, including features, finishes, furnishings, view and scale are illustrative only. Final areas, orientation, dimensions, layout and materials may differ from those stated.

#### THREE LEVEL TOWNHOUSE

Townhouse-01-A-6- Mid unit 3 Bedroom + Family

Total Area: 342.93 sqm (3,691 sqft)

Second Floor

NAD AL SHEBA