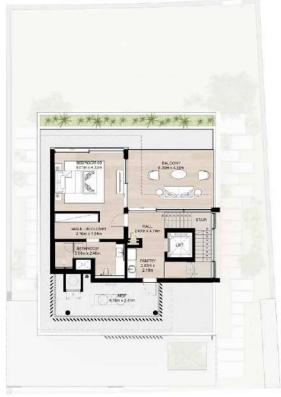

#### THREE LEVEL TOWNHOUSE

Townhouse-01-A-6- Mid unit 3 Bedroom + Family

Total Area: 342.93 sqm (3,691 sqft)

Second Floor

NAD AL SHEBA

#### THREE LEVEL TOWNHOUSE

Townhouse-01-A-6-Mid unit 3 Bedroom + Family (Mirrored) Total Area: 342.93 sqm (3,691 sqft)

NAD AL SHEBA

First Floor