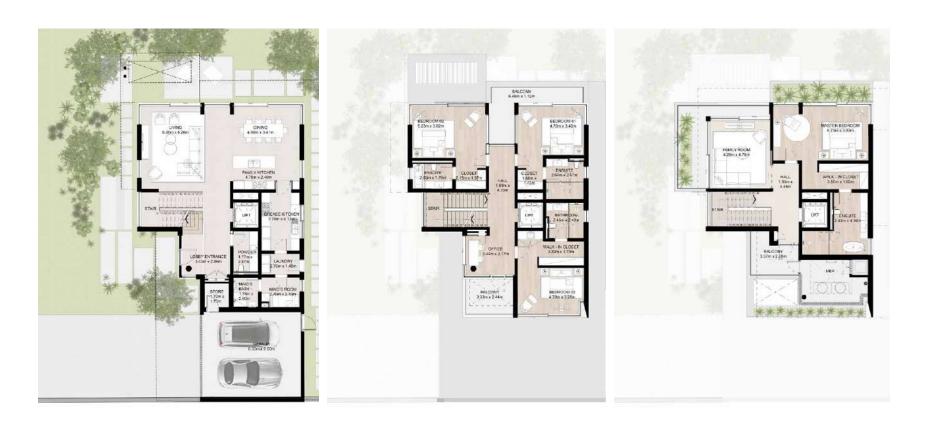

#### THREE LEVEL TOWNHOUSE

Townhouse-01-A-6- Mid unit 3 Bedroom + Family

Total Area: 342.93 sqm (3,691 sqft)

Second Floor

NAD AL SHEBA

#### THREE LEVEL TOWNHOUSE

Townhouse-01-A-6-Mid unit 3 Bedroom + Family (Mirrored) Total Area: 342.93 sqm (3,691 sqft)

NAD AL SHEBA

First Floor