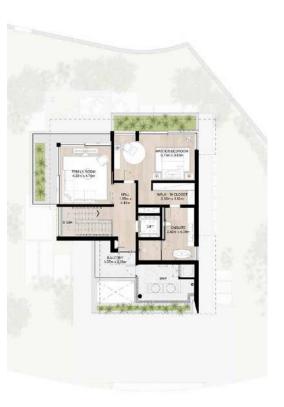

#### THREE LEVEL TOWNHOUSE

Townhouse-01-A-6- Mid unit 3 Bedroom + Family

Total Area: 342.93 sqm (3,691 sqft)

Second Floor

NAD AL SHEBA

#### THREE LEVEL TOWNHOUSE

Townhouse-01-A-6-Mid unit 3 Bedroom + Family (Mirrored) Total Area: 342.93 sqm (3,691 sqft)

NAD AL SHEBA

First Floor