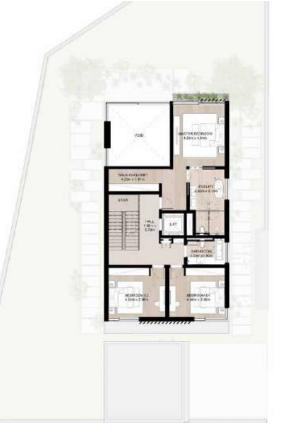

#### THREE LEVEL TOWNHOUSE

Ground Floor

Townhouse-01-A-6-End unit 3 Bedroom + Family (Mirrored)

Second Floor

NAD AL SHEBA

|III|MERAAS