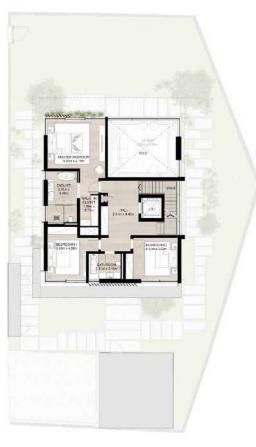

#### THREE LEVEL VILLA

3A-G MEDIUM VILLA 4 Bedroom Total Area: 471.52sqm (5,075 sqft)

Ground Floor

NAD AL SHEBA

3A MEDIUM VILLA 4 Bedroom Total Area: 475.34sqm (5,117 sqft)

#### THREE LEVEL VILLA

3A (M) MEDIUM VILLA 4 Bedroom Total Area: 475.34 sqm (5,117 sqft)

Ground Floor First Floor Second Floor

3B-G MEDIUM VILLA 4 Bedroom + Study Total Area: 453.49sqm (4,881 sqft)