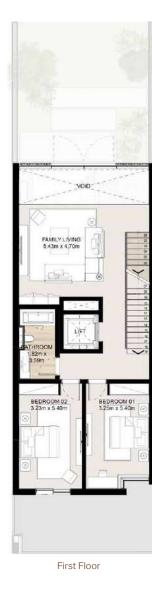

#### TWO LEVEL TOWNHOUSE

Townhouse-04-B-6-Mid unit 3 Bedroom

Total Area: 243.22 sqm (2,618 sqft)

MASTER BEDROOM

NAD AL SHEBA