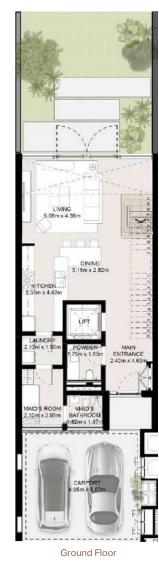

#### TWO LEVEL TOWNHOUSE

Townhouse-04-B-6-Mid unit 3 Bedroom

Total Area: 243.22 sqm (2,618 sqft)

MASTER BEDROOM

NAD AL SHEBA