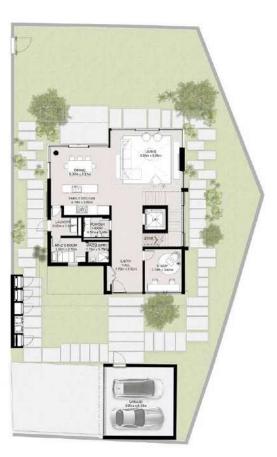

#### THREE LEVEL VILLA

3A-G MEDIUM VILLA 4 Bedroom Total Area: 471.52sqm (5,075 sqft)

Ground Floor

NAD AL SHEBA

3A MEDIUM VILLA 4 Bedroom Total Area: 475.34sqm (5,117 sqft)