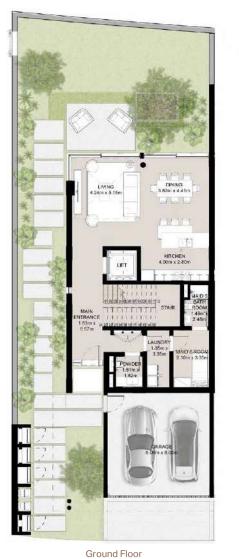

#### THREE LEVEL TOWNHOUSE

Townhouse-01-A-6-End unit 3 Bedroom + Family Total Area: 350.67 sqm (3,775 sqft)

NAD AL SHEBA

Second Floor

Disclaimer: Plans, details and unit orientation included are indicative only and are subject to change by the developer/seller at its sole discretion without notice and/or liability. All images, including features, finishes, furnishings, view and scale are illustrative only. Final areas, orientation, dimensions, layout and materials may differ from those stated.

#### THREE LEVEL TOWNHOUSE

Ground Floor

Townhouse-01-A-6-End unit 3 Bedroom + Family (Mirrored)

Second Floor

NAD AL SHEBA

|III|MERAAS