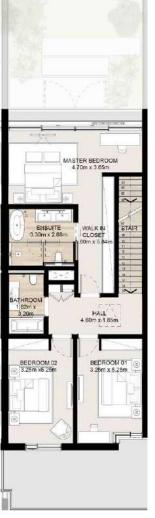

#### TWO LEVEL TOWNHOUSE

Townhouse-04-B-6-Mid unit 3 Bedroom

Total Area: 243.22 sqm (2,618 sqft)

MASTER BEDROOM

NAD AL SHEBA