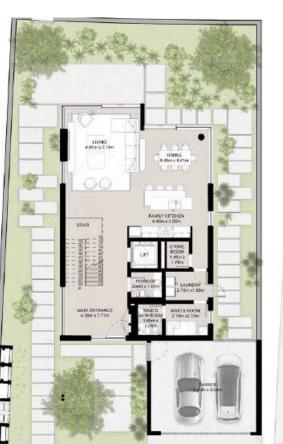

#### THREE LEVEL TOWNHOUSE

Townhouse-01-A-6-End unit 3 Bedroom + Family Total Area: 350.67 sqm (3,775 sqft)

NAD AL SHEBA

Second Floor

Disclaimer: Plans, details and unit orientation included are indicative only and are subject to change by the developer/seller at its sole discretion without notice and/or liability. All images, including features, finishes, furnishings, view and scale are illustrative only. Final areas, orientation, dimensions, layout and materials may differ from those stated.