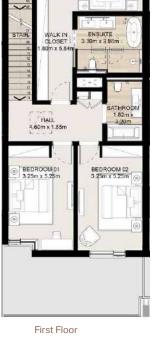

#### TWO LEVEL TOWNHOUSE

Total Area: 248.63 sqm (2,676 sqft)

MASTER BEDROOM

NAD AL SHEBA