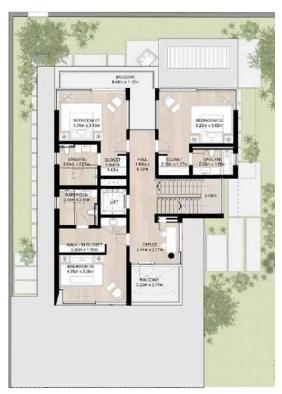

#### TWO LEVEL TOWNHOUSE

Townhouse-04-B-6-End unit 3 Bedroom

First Floor

First Floor

#### TWO LEVEL TOWNHOUSE

Townhouse-04-B-6-Mid unit 3 Bedroom

Total Area: 243.22 sqm (2,618 sqft)

MASTER BEDROOM

NAD AL SHEBA