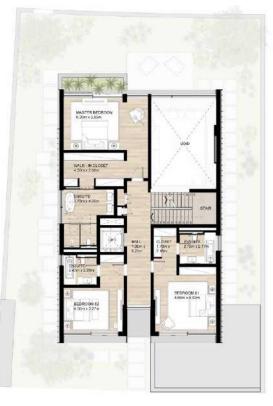

#### THREE LEVEL SEMI-DETACHED

SD-01-A-2 PLEX-1 3 Bedroom + Family (Mirrored) Total Area: 415.81 sqm (4,476 sqft)

#### THREE LEVEL SEMI-DETACHED

SD-01-A-2 PLEX-2 3 Bedroom + Family Total Area:415.81 sqm (4,476 sqft)