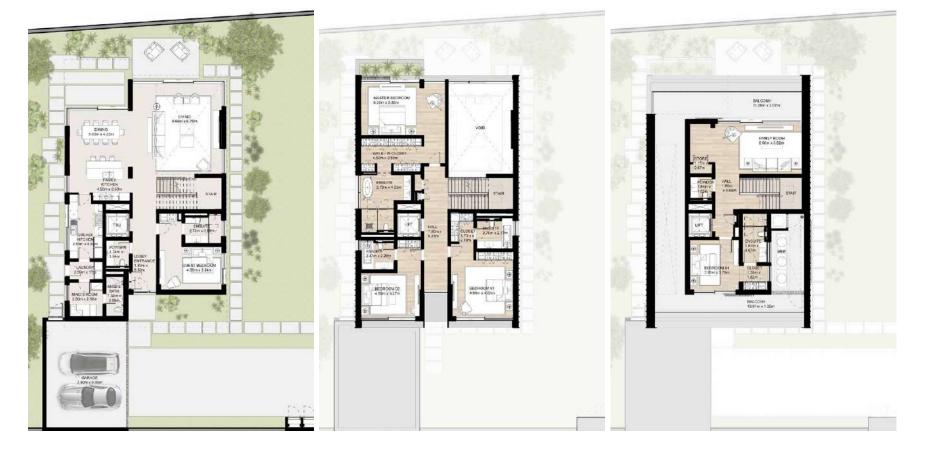

#### THREE LEVEL TOWNHOUSE

Townhouse-01-A-6-End unit 3 Bedroom + Family Total Area: 350.67 sqm (3,775 sqft)

NAD AL SHEBA

Second Floor

Disclaimer: Plans, details and unit orientation included are indicative only and are subject to change by the developer/seller at its sole discretion without notice and/or liability. All images, including features, finishes, furnishings, view and scale are illustrative only. Final areas, orientation, dimensions, layout and materials may differ from those stated.

#### THREE LEVEL TOWNHOUSE

Townhouse-01-A-6- Mid unit 3 Bedroom + Family

Total Area: 342.93 sqm (3,691 sqft)

Second Floor

NAD AL SHEBA

#### THREE LEVEL TOWNHOUSE

Townhouse-01-A-6-Mid unit 3 Bedroom + Family (Mirrored) Total Area: 342.93 sqm (3,691 sqft)

NAD AL SHEBA

First Floor