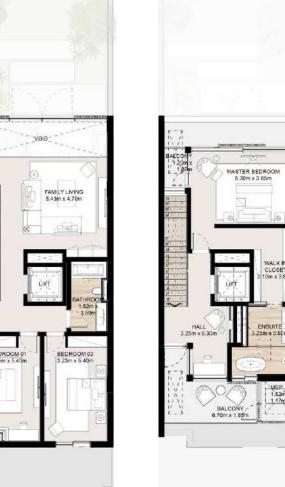

#### THREE LEVEL TOWNHOUSE

Townhouse-01-A-6-End unit 3 Bedroom + Family Total Area: 350.67 sqm (3,775 sqft)

NAD AL SHEBA

Second Floor

Disclaimer: Plans, details and unit orientation included are indicative only and are subject to change by the developer/seller at its sole discretion without notice and/or liability. All images, including features, finishes, furnishings, view and scale are illustrative only. Final areas, orientation, dimensions, layout and materials may differ from those stated.

#### THREE LEVEL TOWNHOUSE

Ground Floor

Townhouse-01-A-6-End unit 3 Bedroom + Family (Mirrored)

Second Floor

NAD AL SHEBA

|III|MERAAS