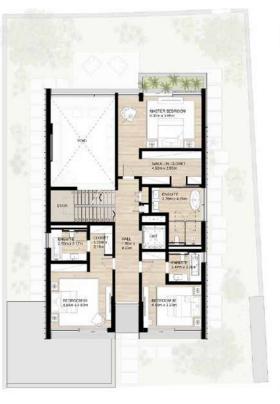

#### TWO LEVEL TOWNHOUSE

Townhouse-04-B-6-Mid unit 3 Bedroom

Total Area: 243.22 sqm (2,618 sqft)

MASTER BEDROOM

NAD AL SHEBA

#### TWO LEVEL TOWNHOUSE

Total Area: 248.63 sqm (2,676 sqft)

MASTER BEDROOM

NAD AL SHEBA