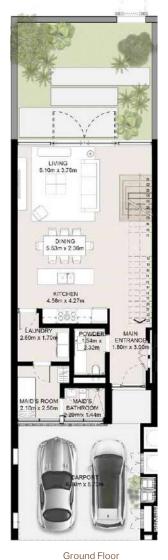

#### TWO LEVEL TOWNHOUSE

Townhouse-04-B-6-Mid unit 3 Bedroom

Total Area: 243.22 sqm (2,618 sqft)

MASTER BEDROOM

NAD AL SHEBA