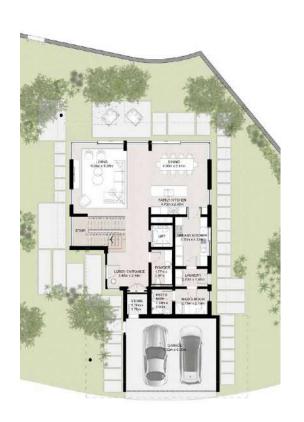

#### THREE LEVEL VILLA

3A-G MEDIUM VILLA 4 Bedroom Total Area: 471.52sqm (5,075 sqft)

Ground Floor

NAD AL SHEBA

3A MEDIUM VILLA 4 Bedroom Total Area: 475.34sqm (5,117 sqft)