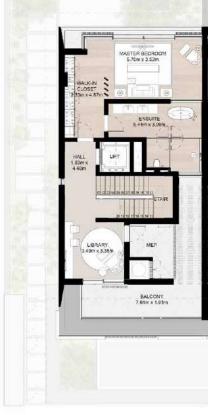

#### THREE LEVEL TOWNHOUSE

Townhouse-01-A-6-End unit 3 Bedroom + Family Total Area: 350.67 sqm (3,775 sqft)

NAD AL SHEBA

Second Floor

Disclaimer: Plans, details and unit orientation included are indicative only and are subject to change by the developer/seller at its sole discretion without notice and/or liability. All images, including features, finishes, furnishings, view and scale are illustrative only. Final areas, orientation, dimensions, layout and materials may differ from those stated.

#### THREE LEVEL TOWNHOUSE

Townhouse-01-A-6- Mid unit 3 Bedroom + Family

Total Area: 342.93 sqm (3,691 sqft)

Second Floor

NAD AL SHEBA

#### THREE LEVEL TOWNHOUSE

Townhouse-01-A-6-Mid unit 3 Bedroom + Family (Mirrored) Total Area: 342.93 sqm (3,691 sqft)

NAD AL SHEBA

First Floor

#### THREE LEVEL TOWNHOUSE

Ground Floor

Townhouse-01-A-6-End unit 3 Bedroom + Family (Mirrored)

Second Floor

NAD AL SHEBA

|III|MERAAS