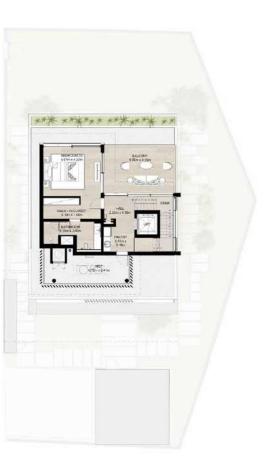

#### THREE LEVEL VILLA

3A (M) MEDIUM VILLA 4 Bedroom Total Area: 475.34 sqm (5,117 sqft)

Ground Floor First Floor Second Floor

3B-G MEDIUM VILLA 4 Bedroom + Study Total Area: 453.49sqm (4,881 sqft)