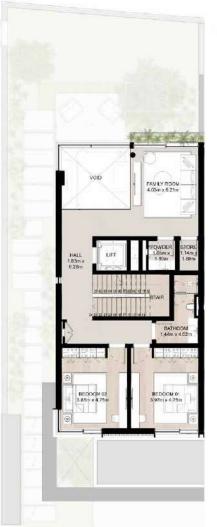

#### THREE LEVEL TOWNHOUSE

Townhouse-01-A-6- Mid unit 3 Bedroom + Family

Total Area: 342.93 sqm (3,691 sqft)

Second Floor

NAD AL SHEBA

#### THREE LEVEL TOWNHOUSE

Townhouse-01-A-6-Mid unit 3 Bedroom + Family (Mirrored) Total Area: 342.93 sqm (3,691 sqft)

NAD AL SHEBA

First Floor