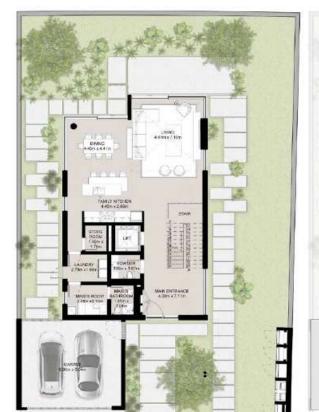

#### THREE LEVEL TOWNHOUSE

Townhouse-01-A-6- Mid unit 3 Bedroom + Family

Total Area: 342.93 sqm (3,691 sqft)

Second Floor

NAD AL SHEBA