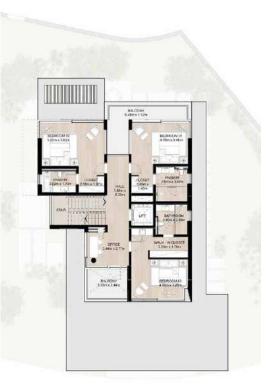

#### THREE LEVEL VILLA

3A (M) MEDIUM VILLA 4 Bedroom Total Area: 475.34 sqm (5,117 sqft)

Ground Floor First Floor Second Floor

3B-G MEDIUM VILLA 4 Bedroom + Study Total Area: 453.49sqm (4,881 sqft)