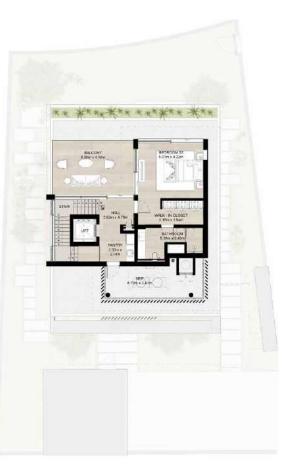

#### THREE LEVEL TOWNHOUSE

Townhouse-01-A-6-End unit 3 Bedroom + Family Total Area: 350.67 sqm (3,775 sqft)

NAD AL SHEBA

Second Floor

Disclaimer: Plans, details and unit orientation included are indicative only and are subject to change by the developer/seller at its sole discretion without notice and/or liability. All images, including features, finishes, furnishings, view and scale are illustrative only. Final areas, orientation, dimensions, layout and materials may differ from those stated.

#### THREE LEVEL TOWNHOUSE

Townhouse-01-A-6- Mid unit 3 Bedroom + Family

Total Area: 342.93 sqm (3,691 sqft)

Second Floor

NAD AL SHEBA