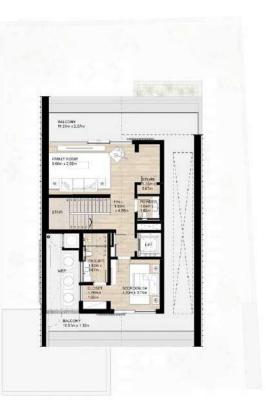

#### THREE LEVEL TOWNHOUSE

Townhouse-01-A-6-End unit 3 Bedroom + Family Total Area: 350.67 sqm (3,775 sqft)

NAD AL SHEBA

Second Floor

Disclaimer: Plans, details and unit orientation included are indicative only and are subject to change by the developer/seller at its sole discretion without notice and/or liability. All images, including features, finishes, furnishings, view and scale are illustrative only. Final areas, orientation, dimensions, layout and materials may differ from those stated.