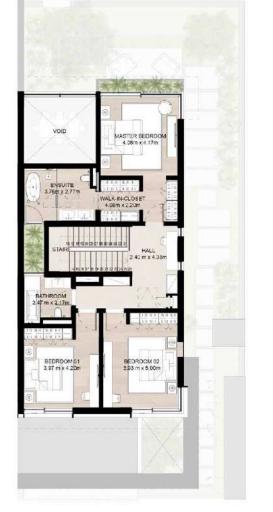

#### THREE LEVEL TOWNHOUSE

Townhouse-01-A-6-End unit 3 Bedroom + Family Total Area: 350.67 sqm (3,775 sqft)

NAD AL SHEBA

Second Floor

Disclaimer: Plans, details and unit orientation included are indicative only and are subject to change by the developer/seller at its sole discretion without notice and/or liability. All images, including features, finishes, furnishings, view and scale are illustrative only. Final areas, orientation, dimensions, layout and materials may differ from those stated.