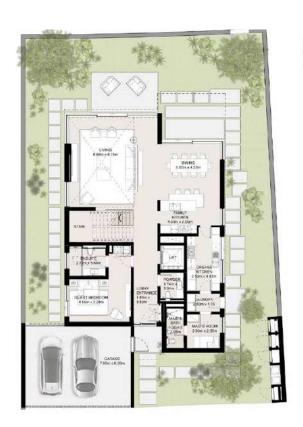

#### TWO LEVEL TOWNHOUSE

Townhouse-04-B-6-End unit 3 Bedroom

First Floor

First Floor

#### TWO LEVEL TOWNHOUSE

Townhouse-04-B-6-Mid unit 3 Bedroom

Total Area: 243.22 sqm (2,618 sqft)

MASTER BEDROOM

NAD AL SHEBA