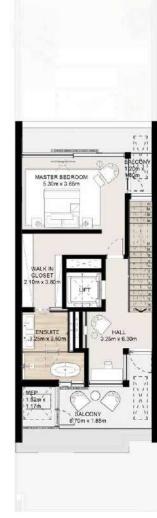

#### TWO LEVEL TOWNHOUSE

Townhouse-04-B-6-Mid unit 3 Bedroom

Total Area: 243.22 sqm (2,618 sqft)

MASTER BEDROOM

NAD AL SHEBA

#### TWO LEVEL TOWNHOUSE

Total Area: 248.63 sqm (2,676 sqft)

MASTER BEDROOM

NAD AL SHEBA