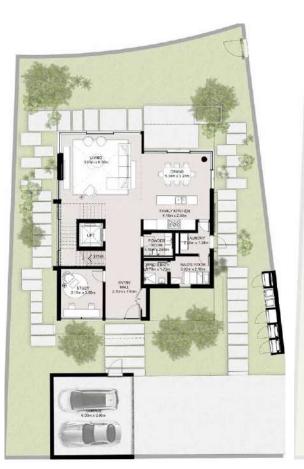

#### THREE LEVEL TOWNHOUSE

Townhouse-01-A-6-End unit 3 Bedroom + Family Total Area: 350.67 sqm (3,775 sqft)

NAD AL SHEBA

Second Floor

Disclaimer: Plans, details and unit orientation included are indicative only and are subject to change by the developer/seller at its sole discretion without notice and/or liability. All images, including features, finishes, furnishings, view and scale are illustrative only. Final areas, orientation, dimensions, layout and materials may differ from those stated.

#### THREE LEVEL TOWNHOUSE

Ground Floor

Townhouse-01-A-6-End unit 3 Bedroom + Family (Mirrored)

Second Floor

NAD AL SHEBA

|III|MERAAS