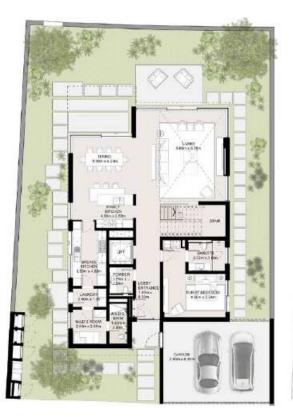

#### THREE LEVEL SEMI-DETACHED

SD-01-A-2 PLEX-1 3 Bedroom + Family (Mirrored) Total Area: 415.81 sqm (4,476 sqft)

#### THREE LEVEL SEMI-DETACHED

SD-01-A-2 PLEX-2 3 Bedroom + Family Total Area:415.81 sqm (4,476 sqft)