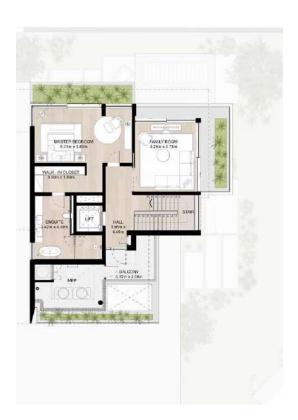

#### THREE LEVEL TOWNHOUSE

Townhouse-01-A-6-End unit 3 Bedroom + Family Total Area: 350.67 sqm (3,775 sqft)

NAD AL SHEBA

Second Floor

Disclaimer: Plans, details and unit orientation included are indicative only and are subject to change by the developer/seller at its sole discretion without notice and/or liability. All images, including features, finishes, furnishings, view and scale are illustrative only. Final areas, orientation, dimensions, layout and materials may differ from those stated.