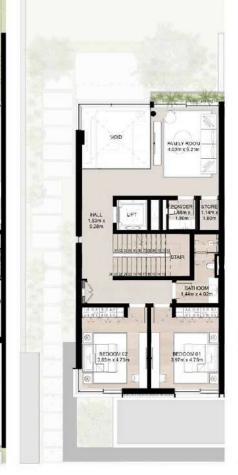

#### THREE LEVEL TOWNHOUSE

Townhouse-01-A-6- Mid unit 3 Bedroom + Family

Total Area: 342.93 sqm (3,691 sqft)

Second Floor

NAD AL SHEBA

#### THREE LEVEL TOWNHOUSE

Townhouse-01-A-6-Mid unit 3 Bedroom + Family (Mirrored) Total Area: 342.93 sqm (3,691 sqft)

NAD AL SHEBA

First Floor