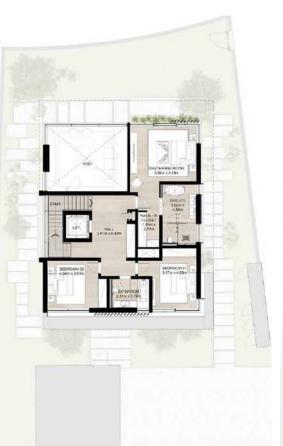

#### THREE LEVEL TOWNHOUSE

Townhouse-01-A-6-End unit 3 Bedroom + Family Total Area: 350.67 sqm (3,775 sqft)

NAD AL SHEBA

Second Floor

Disclaimer: Plans, details and unit orientation included are indicative only and are subject to change by the developer/seller at its sole discretion without notice and/or liability. All images, including features, finishes, furnishings, view and scale are illustrative only. Final areas, orientation, dimensions, layout and materials may differ from those stated.

#### THREE LEVEL TOWNHOUSE

Townhouse-01-A-6- Mid unit 3 Bedroom + Family

Total Area: 342.93 sqm (3,691 sqft)

Second Floor

NAD AL SHEBA