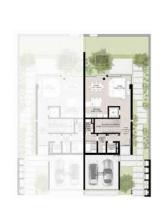

#### THREE LEVEL TOWNHOUSE

Townhouse-01-A-6-Mid unit 3 Bedroom + Family (Mirrored) Total Area: 342.93 sqm (3,691 sqft)

NAD AL SHEBA

First Floor