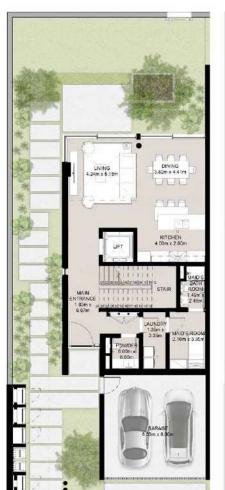

#### THREE LEVEL TOWNHOUSE

Townhouse-01-A-6-End unit 3 Bedroom + Family Total Area: 350.67 sqm (3,775 sqft)

NAD AL SHEBA

Second Floor

Disclaimer: Plans, details and unit orientation included are indicative only and are subject to change by the developer/seller at its sole discretion without notice and/or liability. All images, including features, finishes, furnishings, view and scale are illustrative only. Final areas, orientation, dimensions, layout and materials may differ from those stated.

#### THREE LEVEL TOWNHOUSE

Ground Floor

Townhouse-01-A-6-End unit 3 Bedroom + Family (Mirrored)

Second Floor

NAD AL SHEBA

|III|MERAAS