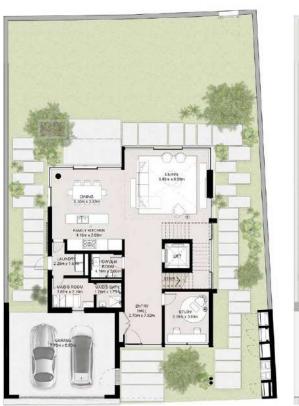

#### THREE LEVEL VILLA

3A-G MEDIUM VILLA 4 Bedroom Total Area: 471.52sqm (5,075 sqft)

Ground Floor

NAD AL SHEBA

3A MEDIUM VILLA 4 Bedroom Total Area: 475.34sqm (5,117 sqft)