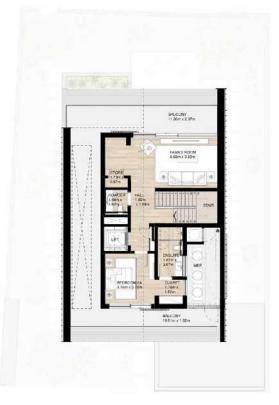

#### THREE LEVEL TOWNHOUSE

Townhouse-01-A-6-End unit 3 Bedroom + Family Total Area: 350.67 sqm (3,775 sqft)

NAD AL SHEBA

Second Floor

Disclaimer: Plans, details and unit orientation included are indicative only and are subject to change by the developer/seller at its sole discretion without notice and/or liability. All images, including features, finishes, furnishings, view and scale are illustrative only. Final areas, orientation, dimensions, layout and materials may differ from those stated.