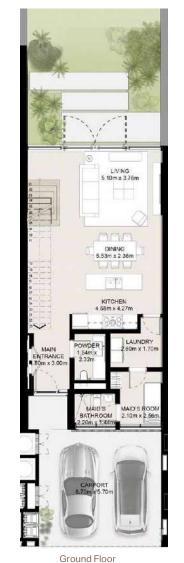

#### TWO LEVEL TOWNHOUSE

Total Area: 248.63 sqm (2,676 sqft)

MASTER BEDROOM

NAD AL SHEBA