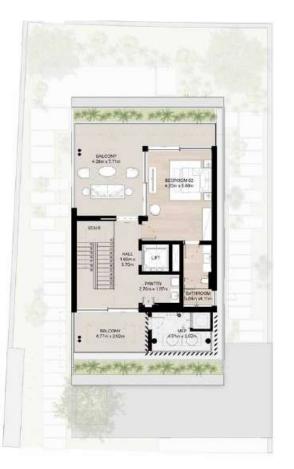

#### THREE LEVEL TOWNHOUSE

Townhouse-01-A-6-End unit 3 Bedroom + Family Total Area: 350.67 sqm (3,775 sqft)

NAD AL SHEBA

Second Floor

Disclaimer: Plans, details and unit orientation included are indicative only and are subject to change by the developer/seller at its sole discretion without notice and/or liability. All images, including features, finishes, furnishings, view and scale are illustrative only. Final areas, orientation, dimensions, layout and materials may differ from those stated.