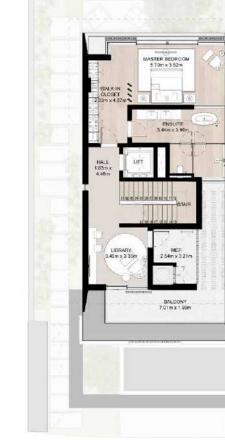

#### THREE LEVEL TOWNHOUSE

Townhouse-01-A-6-End unit 3 Bedroom + Family Total Area: 350.67 sqm (3,775 sqft)

NAD AL SHEBA

Second Floor

Disclaimer: Plans, details and unit orientation included are indicative only and are subject to change by the developer/seller at its sole discretion without notice and/or liability. All images, including features, finishes, furnishings, view and scale are illustrative only. Final areas, orientation, dimensions, layout and materials may differ from those stated.

#### THREE LEVEL TOWNHOUSE

Townhouse-01-A-6- Mid unit 3 Bedroom + Family

Total Area: 342.93 sqm (3,691 sqft)

Second Floor

NAD AL SHEBA

#### THREE LEVEL TOWNHOUSE

Townhouse-01-A-6-Mid unit 3 Bedroom + Family (Mirrored) Total Area: 342.93 sqm (3,691 sqft)

NAD AL SHEBA

First Floor

#### THREE LEVEL TOWNHOUSE

Ground Floor

Townhouse-01-A-6-End unit 3 Bedroom + Family (Mirrored)

Second Floor

NAD AL SHEBA

|III|MERAAS