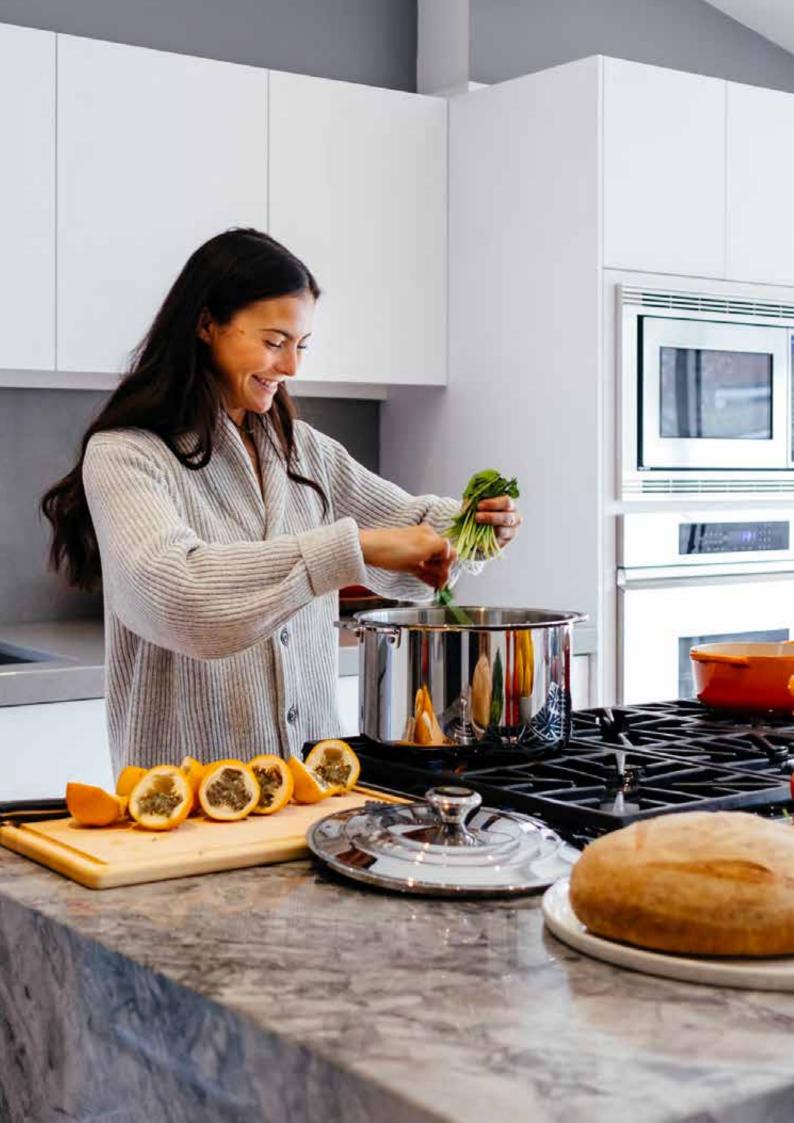

# A KITCHEN THAT FEELS LIKE FINE DINING.

Except, the dress code is optional.

Every time you step out for a meal, you're likely to miss dining in.
It's the hallmark of a Signature dining experience at home.
The aesthetic and planning of your kitchen is designed to make you feel pampered. Even if you decide to step in and play the role of chef for the evening. The 12-seater lounge accommodates your entire family, and a bevy of guests. If you feel like a more intimate setting is called for, there's also a dedicated seating area with high chairs and tables.

#### WHAT'S COOKING?

The option of knowing is up to you.

Clear height of 3m in the dining area and 2.5m in the kitchen.

Separate display and preparatory kitchen equipped with electrochronic smart glass for practicality and convenience.

Display kitchen equipped with state-of-the-art home appliances.

There's no reason why a spa has to be any further than a few steps from the bedroom. With indulgences that rival any full-scale spa.