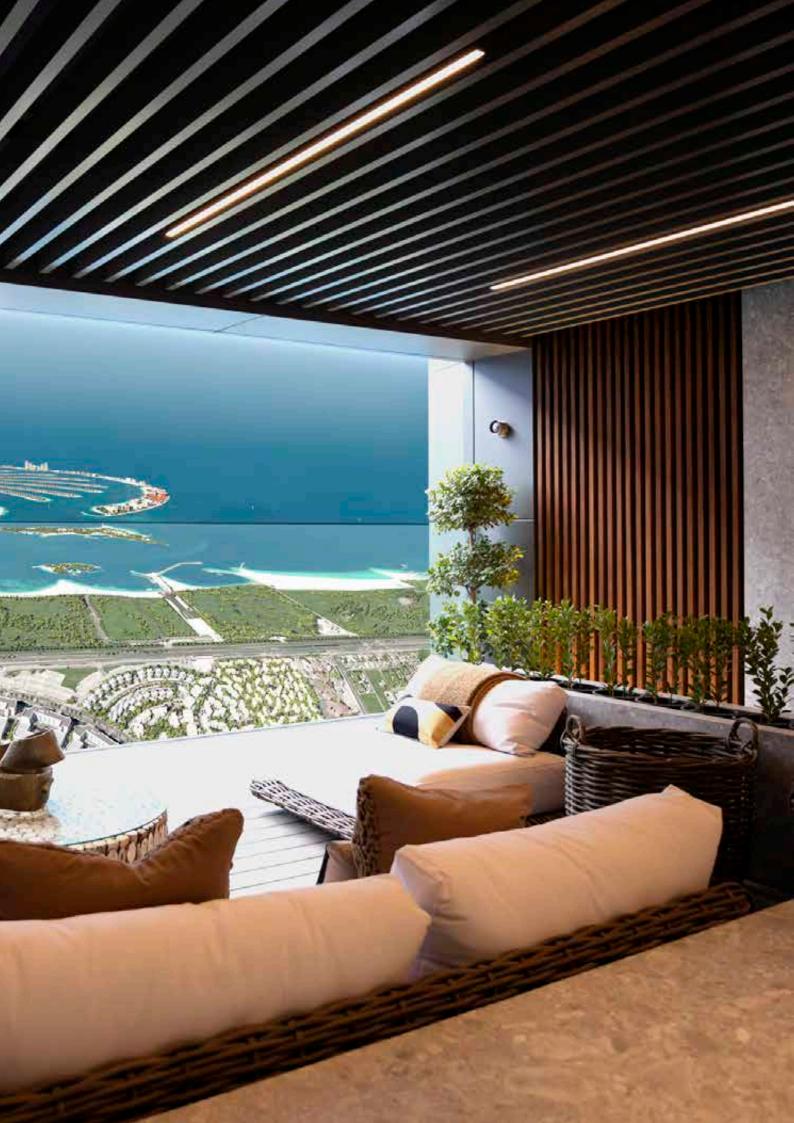

# STUNNING VIEWS

Wherever you look

Wherever your eyes wander, they'll rest on glorious sights. The tower has been oriented to allow gorgeous views from all sides. Sweeping sights of the sea can be viewed from the north side, while green vistas of the golf course greet from the south.

You might be hundreds of metres above the ground in your 4 bedroom sky villa. But you'll still enjoy the pleasures of fresh greenery and relaxing sights, in your exclusive Sky Garden. Glorious views of the Palm and the sea can be enjoyed with your morning coffee. While the expansive lounge area is also perfect for a sundowner.