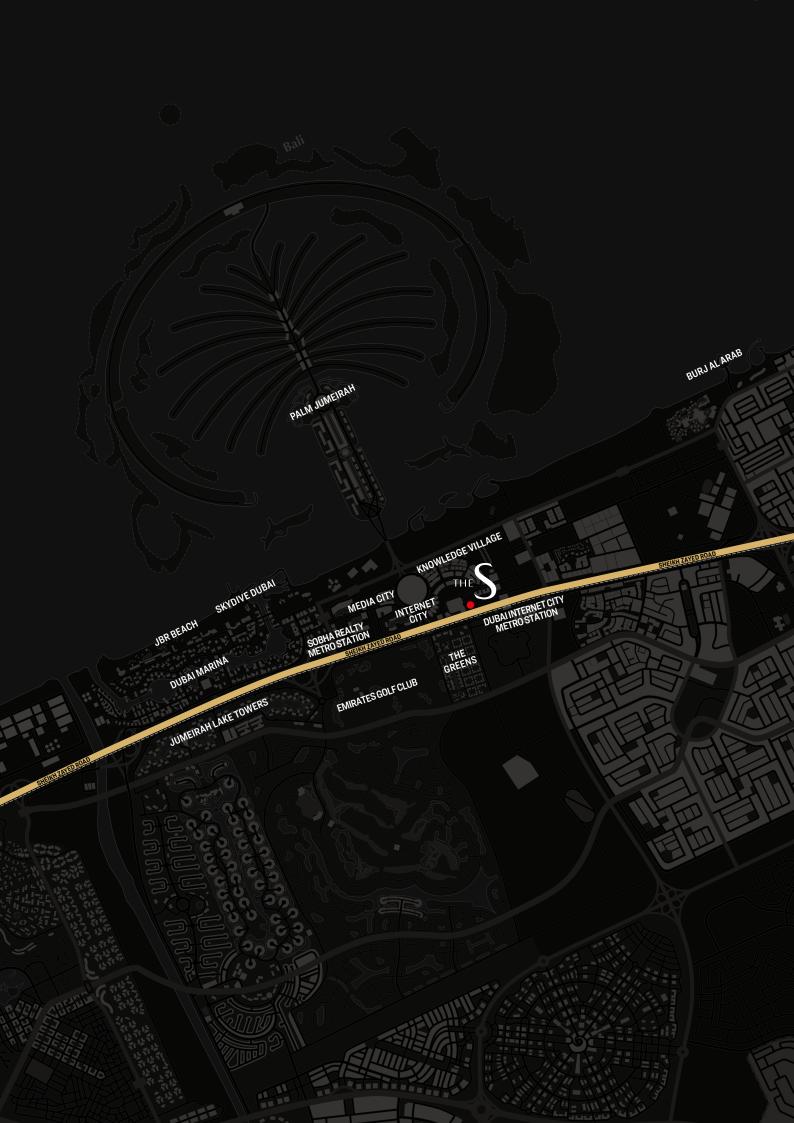

# SHEIKH ZAYED ROAD IS THE POWER CORRIDOR OF DUBAI.

No wonder you'll feel at home here.

The city's most prized real estate adorns Sheikh Zayed Road, the power corridor of Dubai. Naturally, you belong here. Being so central also has its visual perks, with every apartment at The S oriented to offer stunning views whichever way you look.

### A VANTAGE POINT

unlike any other.

DUBAI MARINA

2

MINUTES

 $EMIRATES\\GOLF~COURSE$ 

5

MINUTES

BURJAL ARAB

8

MINUTES

PALM JUMEIRAH

5

MINUTES

 $\begin{array}{c} MEDIA \\ CITY \end{array}$ 

6

MINUTES

 $\frac{INTERNET}{CITY}$ 

2

MINUTES

KNOWLEDGE VILLAGE

3

MINUTES

 $MALL\ OF$  EMIRATES

10

MINUTES