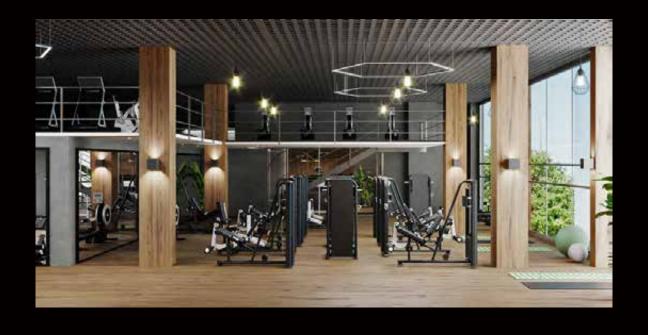

#### INDOOR AMENITIES

The S Café

Health spa with steam, sauna, jacuzzi

Library and lounge area

Gym

Children's day care centre

#### **OUTDOOR AMENITIES**

Temperature controlled infinity-edge pool, with a sunken court between the kids pool and main pool

Outdoor Gym

Children's play area

Meditation Corner