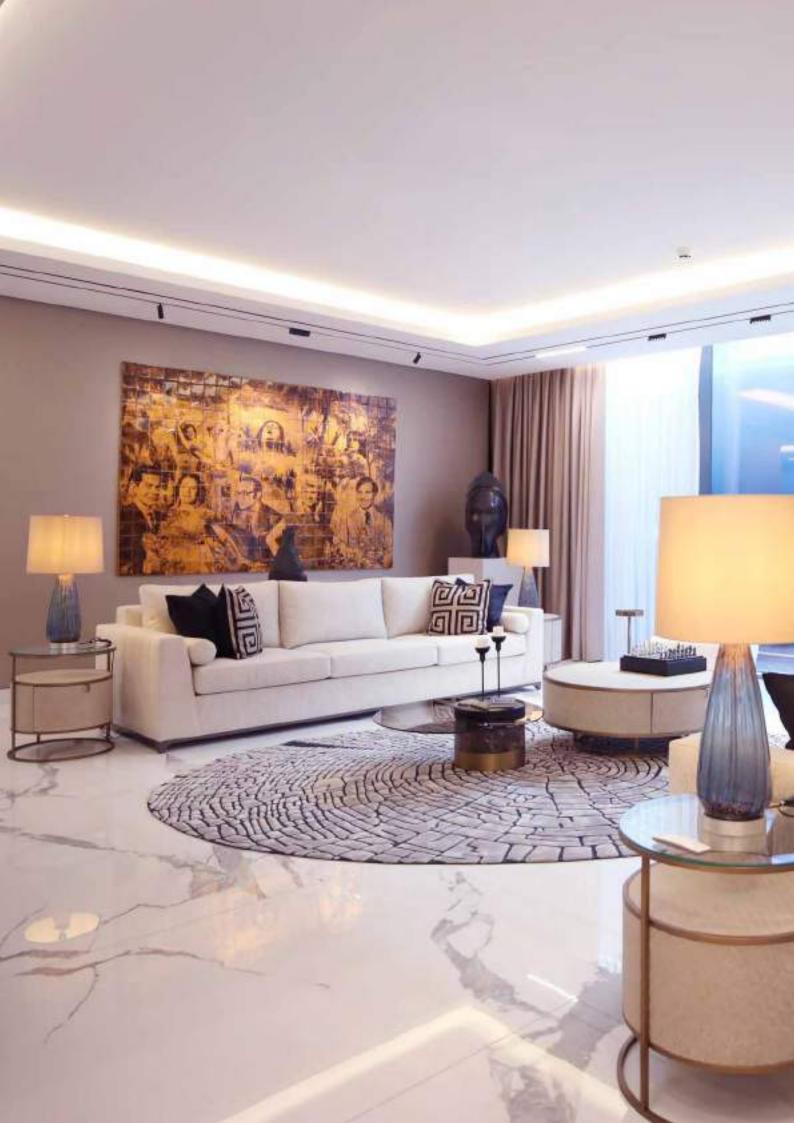

## MAKE A STATEMENT

In the rarefied space of The S.

The S makes a grand statement from the moment you step in. It starts at the lobby itself. Step inside and let the towering entrance enthral you.

- Double-height entrance lobby that lets the world know you've arrived.
- Dedicated storage facility for home deliveries.
- Floor to ceiling marble-finish tile cladding with metal accents.

### INIMITABLY S

Signature Living Experience

The main entrance door of your sky villa is a staggering 2.6m high door. As you enter the palatial living space the 54mm thick Oak door greets you like royalty. Large format marble porcelain tiles. Fresh air units with high-efficiency filters & UV filteration for improved air quality. Clear height of 3m give the living room a sense of opulence.