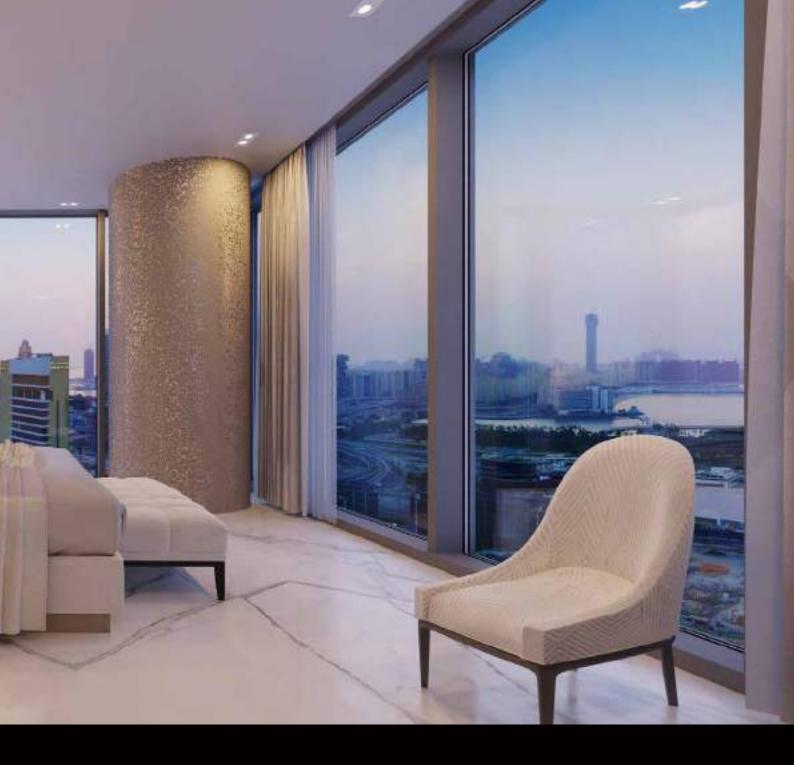

The S is your private abode. The S is the place to include, immerse and  $% \left( S\right) =\left( S\right) +\left( S\right) =\left( S\right) +\left( S\right) +\left($ retrospect. When the busy hours of the day are done, let the after hours begin at The S. Retreat to your perfectly laid out bedroom with a collection of top of the line fixtures, seamless finishes, sun-kissed windows that offer stunning views.

# BEDROOMS THAT ARE YOUR PRIVATE RETREAT.

Clear heights of 3m in the master bedroom and 2.8m in the other 3 bedrooms.

 $Furnished \ with \ high-quality \ glass \ wardrobes \ that \ are \ leather ette \ panelled.$ 

 $Wooden \ shutters \ with \ sensor-operated \ lights.$ 

Master bedroom finished with luxurious chevron cut oak flooring in the dressing area.