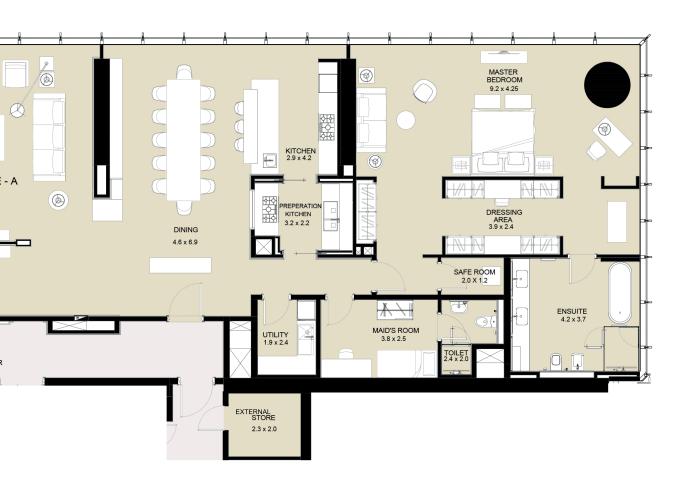

### 4 BED UNIT PLAN

TYPE - A

#### **SALEABLE AREA**

Suite Area - 4727.92 SQ. FT. Balcony - 96.27 SQ. FT. Store - 60.04 SQ. FT. Total Saleable Area - 4884.23 SQ. FT.

#### Total Number of Units - 21

Note: Levels 42 & 43 are with full floor apartment units.

Disclaimer: 1. All dimensions are in metric, measured to wall finishes. 2. All materials, dimensions & drawings are approximate. 3. Information is subject to change without notice, at developer's absolute discretion. 4. Actual area may vary from the stated area. 5. Drawing are not to scale. 6. All images used are for illustrative purpose only and do not represent the actual size, features, specifications, fittings and furnishings. 7. The developer reserves the right to make revisions/ alterations, at its absolute discretion, without any liability whatsoverer.