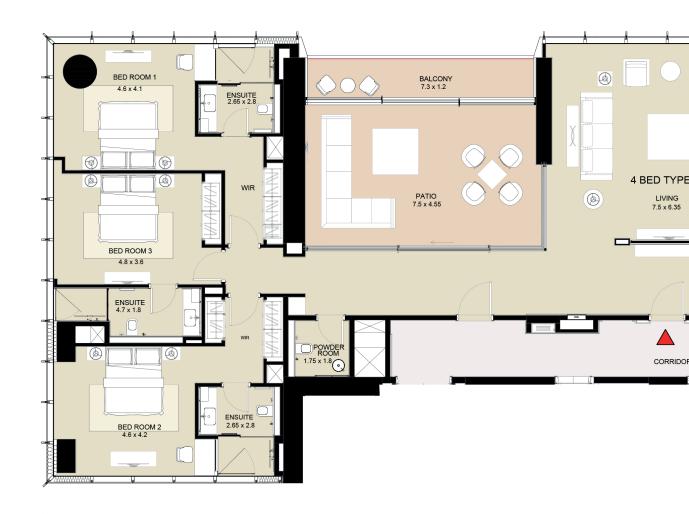

### 4 BED UNIT PLAN

TYPE - A

#### **SALEABLE AREA**

Suite Area - 4727.92 SQ. FT. Balcony - 96.27 SQ. FT. Store - 60.04 SQ. FT. Total Saleable Area - 4884.23 SQ. FT.

#### Total Number of Units - 21

Note: Levels 42 & 43 are with full floor apartment units.

Disclaimer: 1. All dimensions are in metric, measured to wall finishes. 2. All materials, dimensions & drawings are approximate. 3. Information is subject to change without notice, at developer's absolute discretion. 4. Actual area may vary from the stated area. 5. Drawing are not to scale. 6. All images used are for illustrative purpose only and do not represent the actual size, features, specifications, fittings and furnishings. 7. The developer reserves the right to make revisions/ alterations, at its absolute discretion, without any liability whatsoverer.