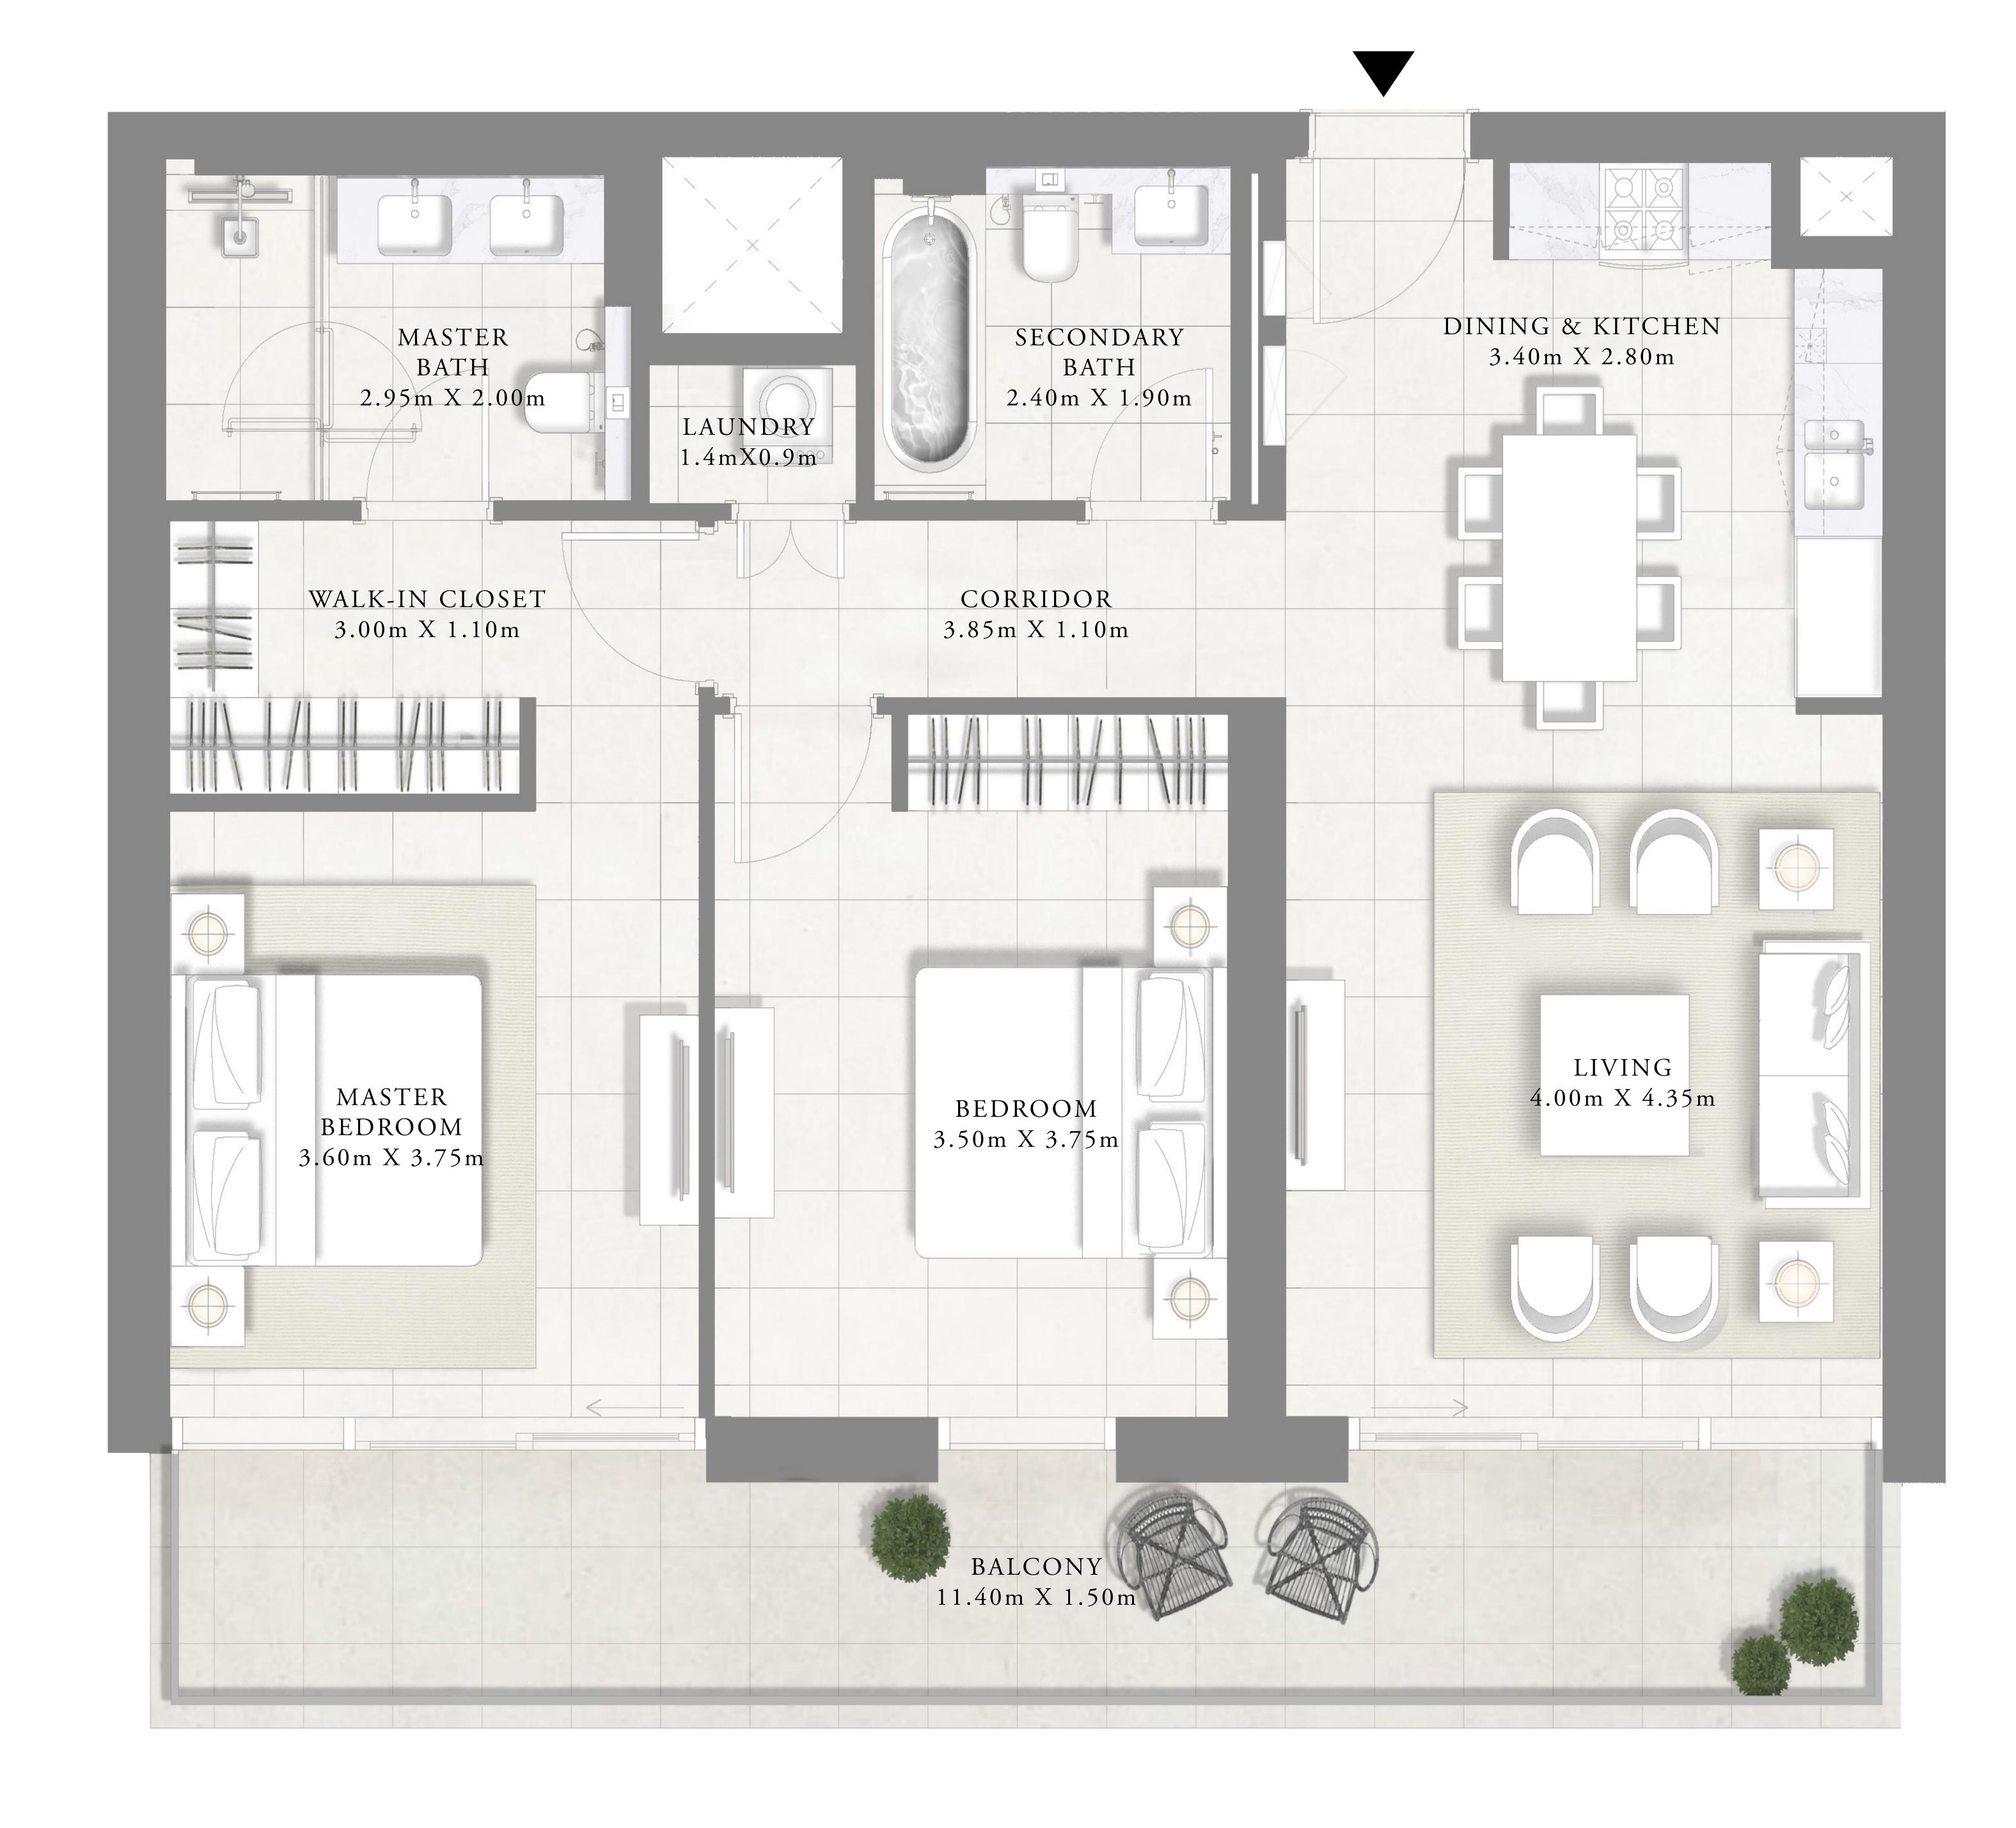

## 2 BEDROOM TYPE A

LEVEL 02-05

| <br>SUITE AREA | 1,017.94 SQ.FT | 94.57 SQ.M.  |
|----------------|----------------|--------------|
| BALCONY AREA   | 197.52 SQ.FT   | 18.35 SQ.M.  |
| TOTAL AREA     | 1,215.46 SQ.FT | 112.92 SQ.M. |