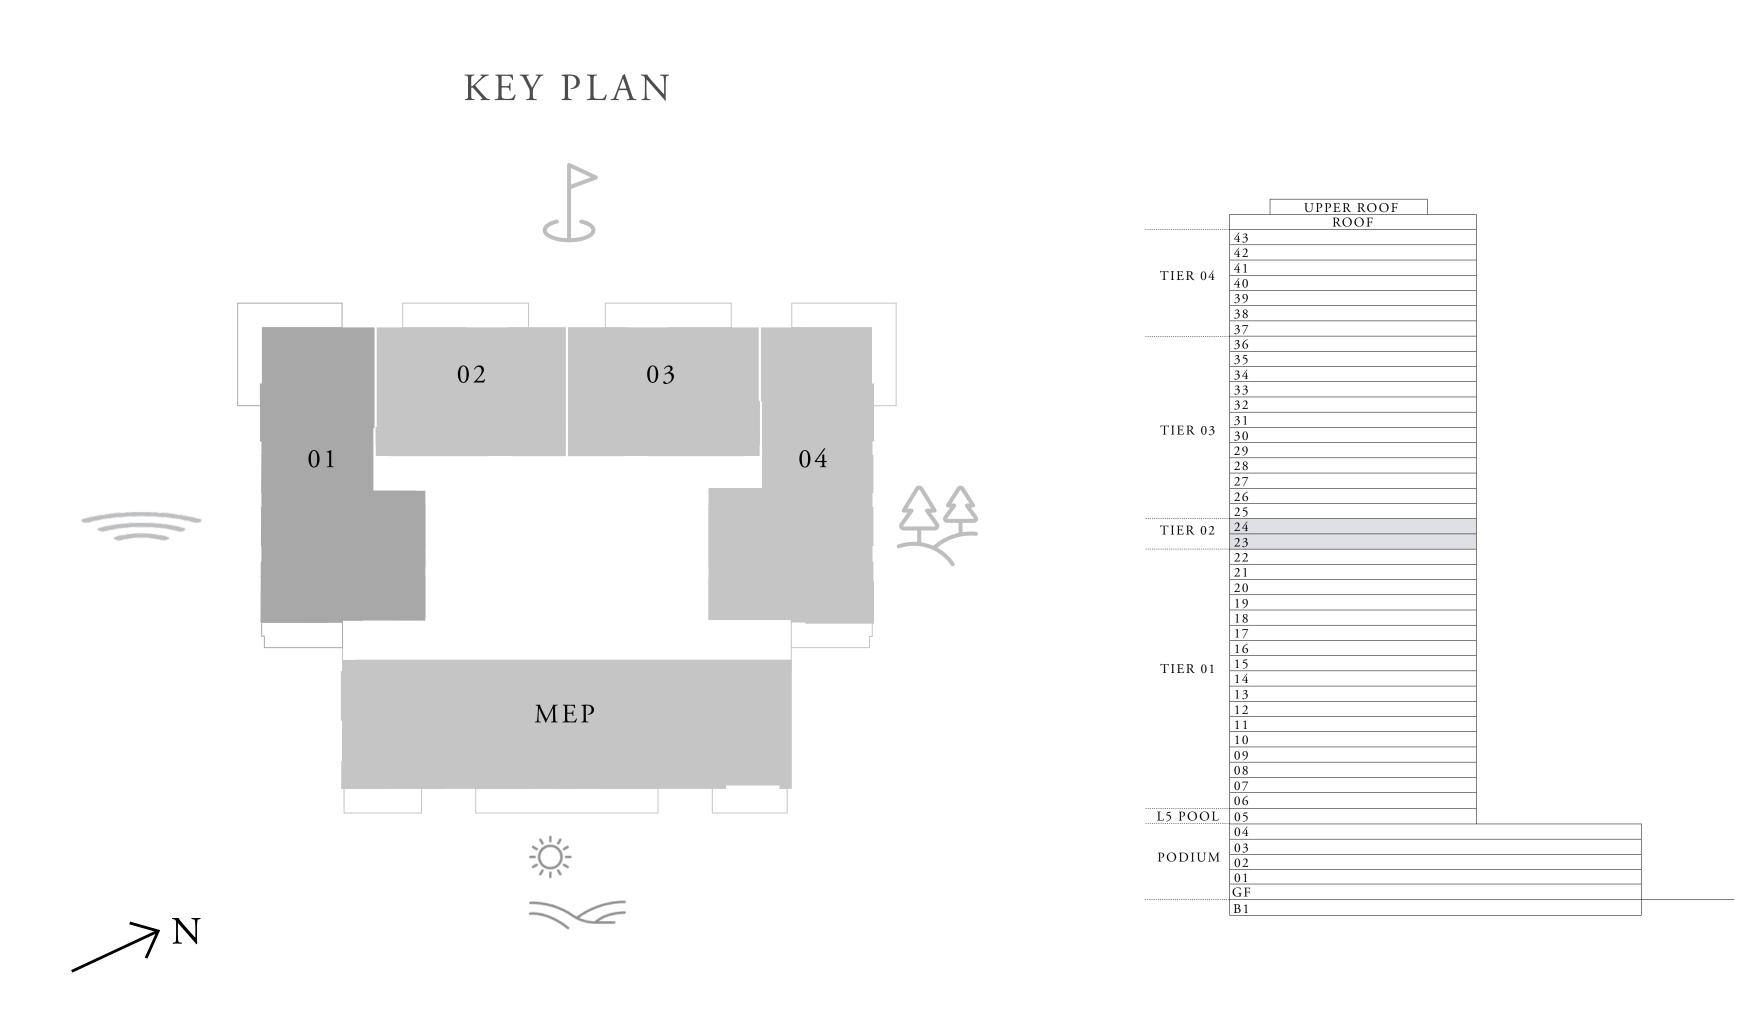

## 1 BEDROOM TYPE A

LEVEL 25-36

UNIT 01

| _ | SUITE AREA   | 671.67 SQ.FT | 62.4 SQ.M.  |
|---|--------------|--------------|-------------|
|   | BALCONY AREA | 82.13 SQ.FT  | 7.63 SQ.M.  |
| _ | TOTAL AREA   | 753.8 SQ.FT  | 70.03 SQ.M. |

# 1 BEDROOM TYPE A1

LEVEL 25-36

| SUITE AREA   | 671.77 SQ.FT  | 62.41 SQ.M. |
|--------------|---------------|-------------|
| BALCONY AREA | A 82.24 SQ.FT | 7.64 SQ.M.  |
| TOTAL AREA   | 754.01 SQ.FT  | 70.05 SQ.M. |

## 2 BEDROOM TYPE A

LEVEL 25-36

UNIT 02

| <br>SUITE AREA | 1,018.05 SQ.FT | 94.58 SQ.M.  |
|----------------|----------------|--------------|
| BALCONY AREA   | 197.52 SQ.FT   | 18.35 SQ.M.  |
| TOTAL AREA     | 1,215.57 SQ.FT | 112.95 SQ.M. |

# 2 BEDROOM TYPE C

LEVEL 25-36

| SUITE AREA   | 1,019.23 SQ.FT | 94.69 SQ.M.  |
|--------------|----------------|--------------|
| BALCONY AREA | 176.85 SQ.FT   | 16.43 SQ.M.  |
| TOTAL AREA   | 1,196.08 SQ.FT | 111.12 SQ.M. |

## 2 BEDROOM TYPE C1

LEVEL 25-36

| _ | SUITE AREA   | 1,019.34 SQ.FT | 94.7 SQ.M.  |
|---|--------------|----------------|-------------|
|   | BALCONY AREA | 178.68 SQ.FT   | 16.6 SQ.M.  |
| _ | TOTAL AREA   | 1,198.02 SQ.FT | 111.3 SQ.M. |

## 3 BEDROOM TYPE A

LEVEL 25-36

| SUITE AREA   | 1,628.79 SQ.FT | 151.32 SQ.M. |
|--------------|----------------|--------------|
| BALCONY AREA | 279.86 SQ.FT   | 26 SQ.M.     |
| TOTAL AREA   | 1,908.65 SQ.FT | 177.32 SQ.M. |

# 3 BEDROOM TYPE A1

LEVEL 25-36

| SUITE AREA   | 1,640.63 SQ.FT | 152.42 SQ.M. |
|--------------|----------------|--------------|
| BALCONY AREA | 285.24 SQ.FT   | 26.5 SQ.M.   |
| TOTAL AREA   | 1,925.88 SQ.FT | 178.92 SQ.M. |