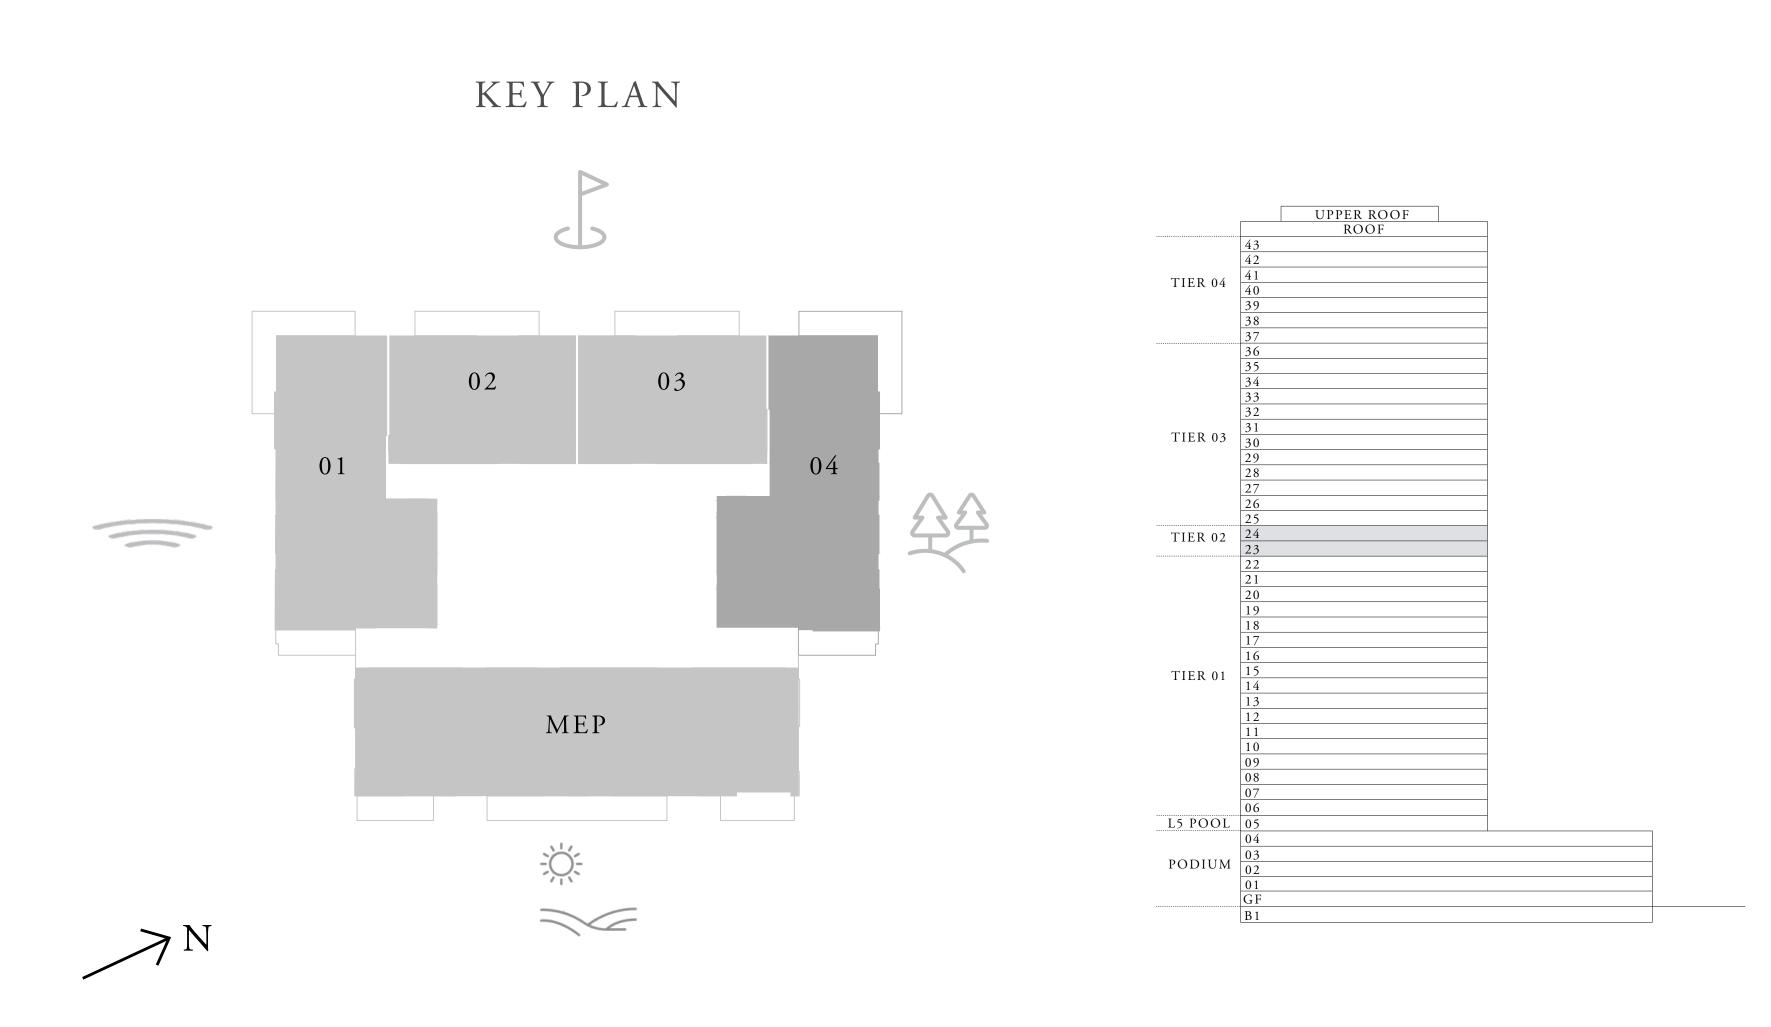

## 1 BEDROOM TYPE A

LEVEL 02-05

UNIT 01

| SUITE AREA   | 671.56 SQ.FT | 62.39 SQ.M. |
|--------------|--------------|-------------|
| BALCONY AREA | 82.24 SQ.FT  | 7.64 SQ.M.  |
| TOTAL AREA   | 753.8 SQ.FT  | 70.03 SQ.M. |

# 1 BEDROOM TYPE A1

LEVEL 02-05

UNIT 03

| SUITE AREA   | 670.81 SQ.FT | 62.32 SQ.M. |
|--------------|--------------|-------------|
| BALCONY AREA | 82.24 SQ.FT  | 7.64 SQ.M.  |
| TOTAL AREA   | 753.04 SQ.FT | 69.96 SQ.M. |

## 1 BEDROOM TYPE A

LEVEL 06-22

UNIT 01

| SUITE AREA   | 672.42 SQ.FT | 62.47 SQ.M. |  |
|--------------|--------------|-------------|--|
| BALCONY AREA | 82.13 SQ.FT  | 7.63 SQ.M.  |  |
| TOTAL AREA   | 754.55 SQ.FT | 70.1 SQ.M.  |  |

# 1 BEDROOM TYPE A1

LEVEL 06-22

UNIT 03

| SUITE AREA   | 670.81 SQ.FT | 62.32 SQ.M. |   |
|--------------|--------------|-------------|---|
| BALCONY AREA | 82.24 SQ.FT  | 7.64 SQ.M.  |   |
| TOTAL AREA   | 753.04 SQ.FT | 69.96 SQ.M. | _ |

## 1 BEDROOM TYPE A

LEVEL 25-36

UNIT 01

| _ | SUITE AREA   | 671.67 SQ.FT | 62.4 SQ.M.  |
|---|--------------|--------------|-------------|
|   | BALCONY AREA | 82.13 SQ.FT  | 7.63 SQ.M.  |
| _ | TOTAL AREA   | 753.8 SQ.FT  | 70.03 SQ.M. |

# 1 BEDROOM TYPE A1

LEVEL 25-36

| SUITE AREA   | 671.77 SQ.FT  | 62.41 SQ.M. |
|--------------|---------------|-------------|
| BALCONY AREA | A 82.24 SQ.FT | 7.64 SQ.M.  |
| TOTAL AREA   | 754.01 SQ.FT  | 70.05 SQ.M. |

## 1 BEDROOM TYPE A

LEVEL 37-43

UNIT 01

| SUITE AREA   | 671.56 SQ.FT | 62.39 SQ.M. |
|--------------|--------------|-------------|
| BALCONY AREA | 82.13 SQ.FT  | 7.63 SQ.M.  |
| TOTAL AREA   | 753.69 SQ.FT | 70.02 SQ.M. |

# 1 BEDROOM TYPE A1

LEVEL 37-43

UNIT 03

| SUITE AREA   | 674.36 SQ.FT | 62.65 SQ.M. |   |
|--------------|--------------|-------------|---|
| BALCONY AREA | 82.24 SQ.FT  | 7.64 SQ.M.  |   |
| TOTAL AREA   | 756.59 SQ.FT | 70.29 SQ.M. | _ |