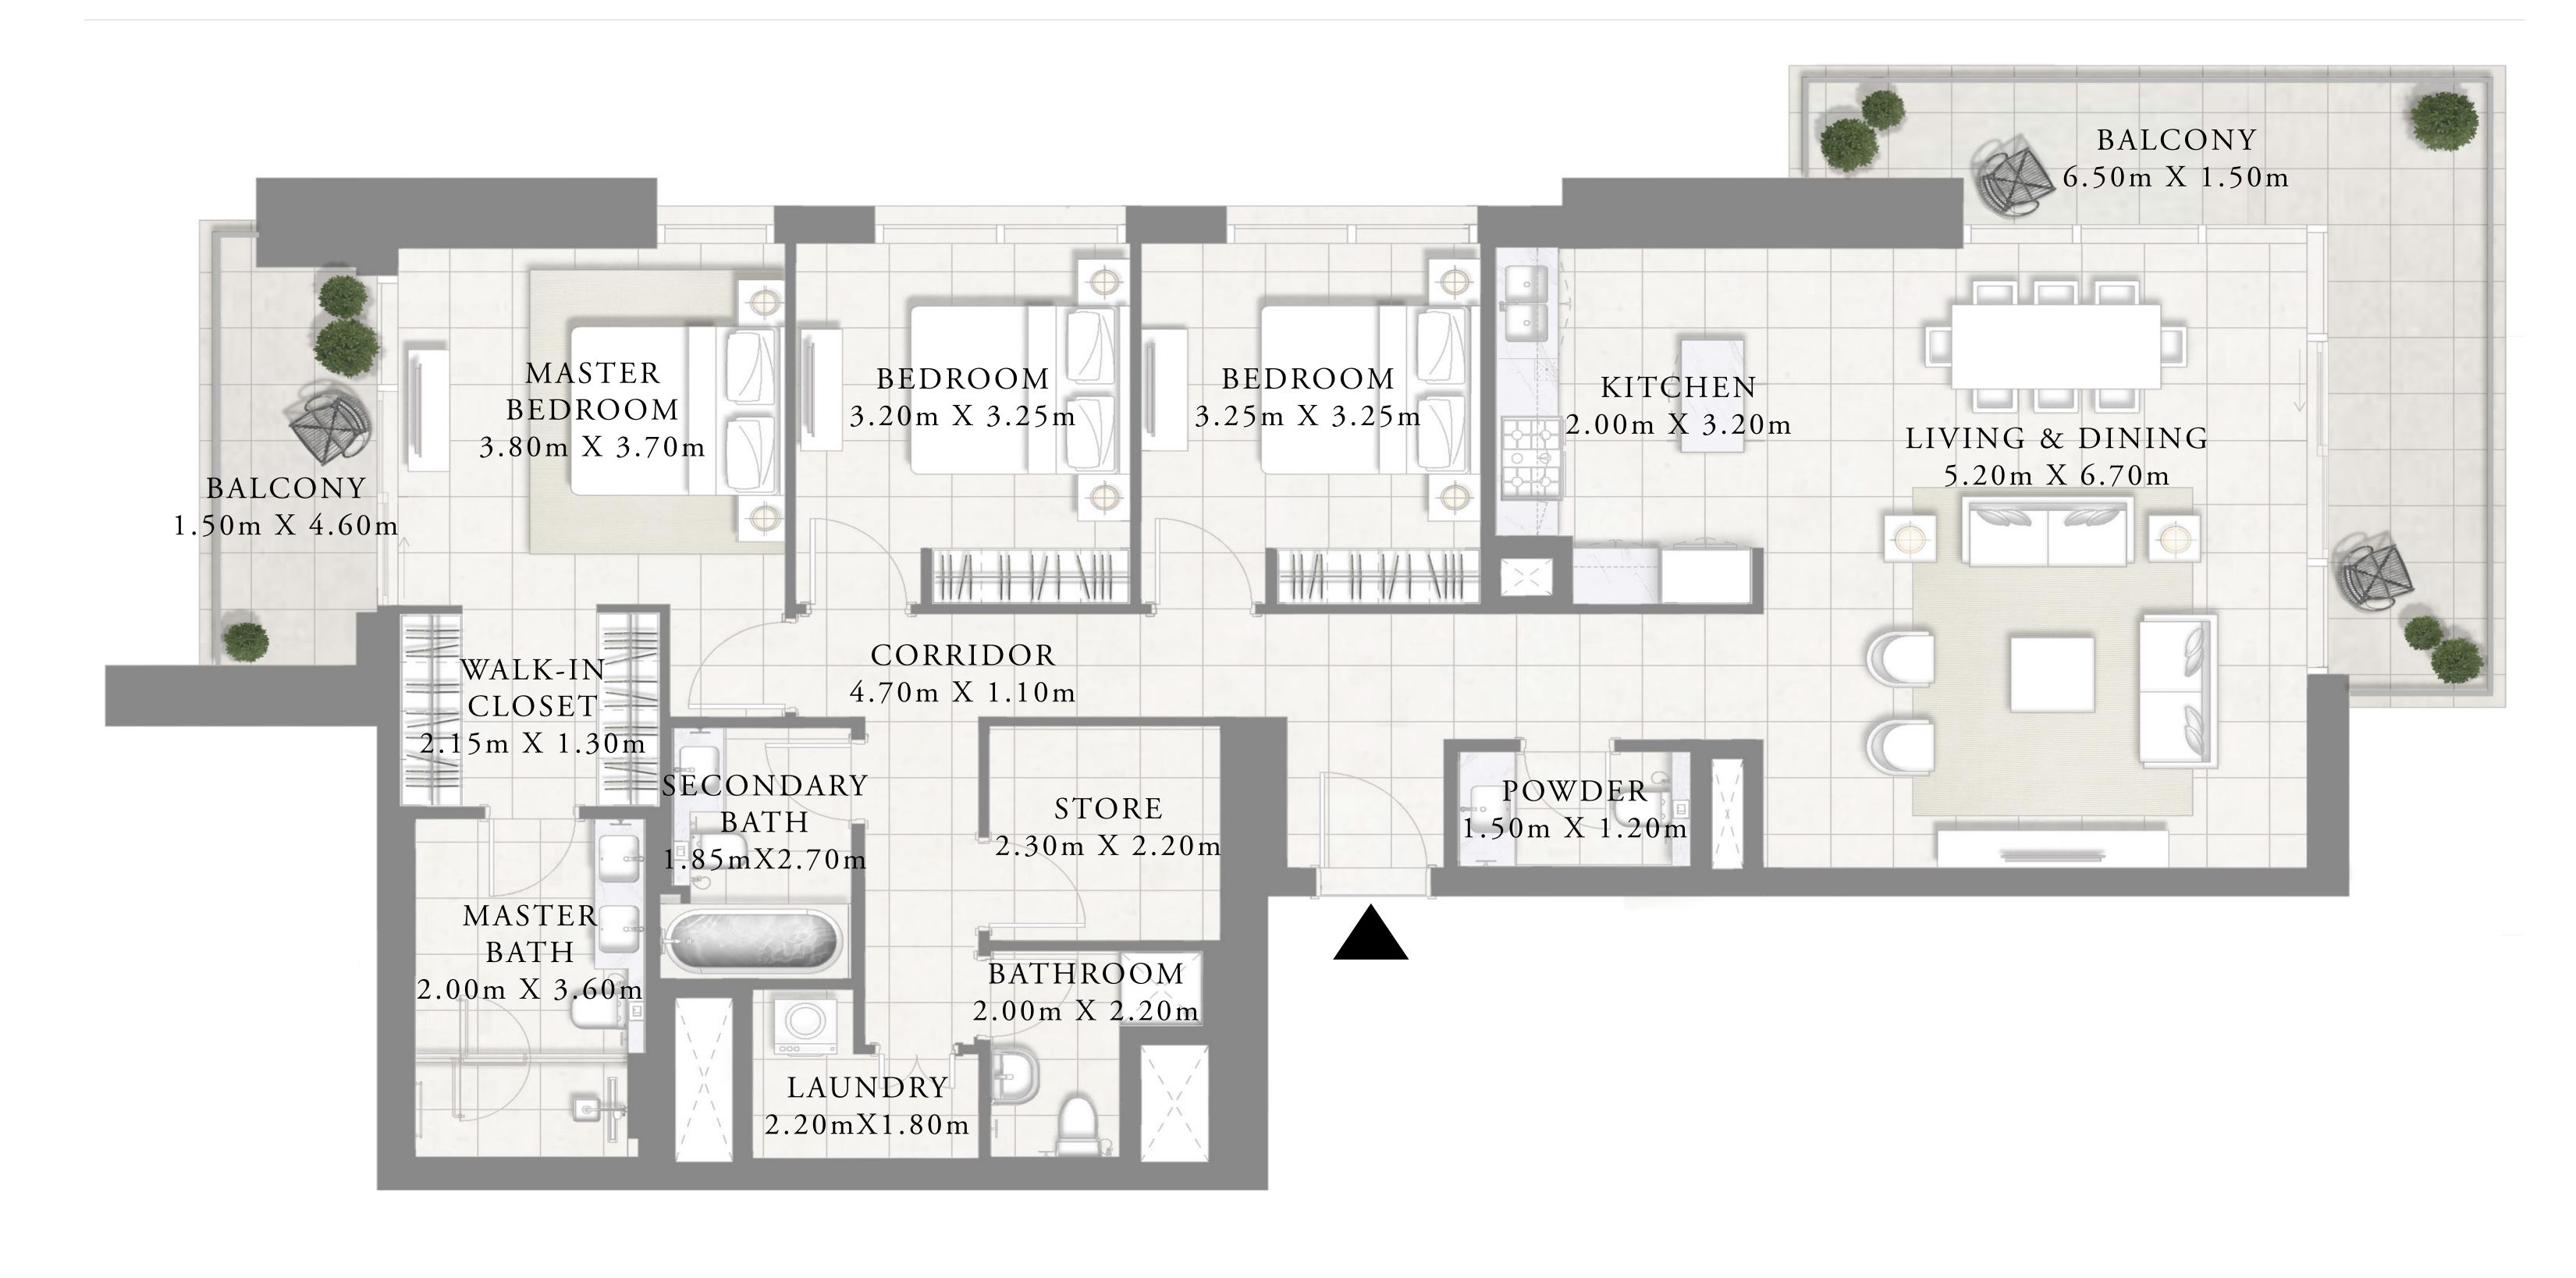

#### 4 BEDROOM

LEVEL 37-43

UNIT 05

| SUITE AREA   | 1,981.1 SQ.FT  | 184.05 SQ.M. |
|--------------|----------------|--------------|
| BALCONY AREA | 418.29 SQ.FT   | 38.86 SQ.M.  |
| TOTAL AREA   | 2,399.38 SQ.FT | 222.91 SQ.M. |