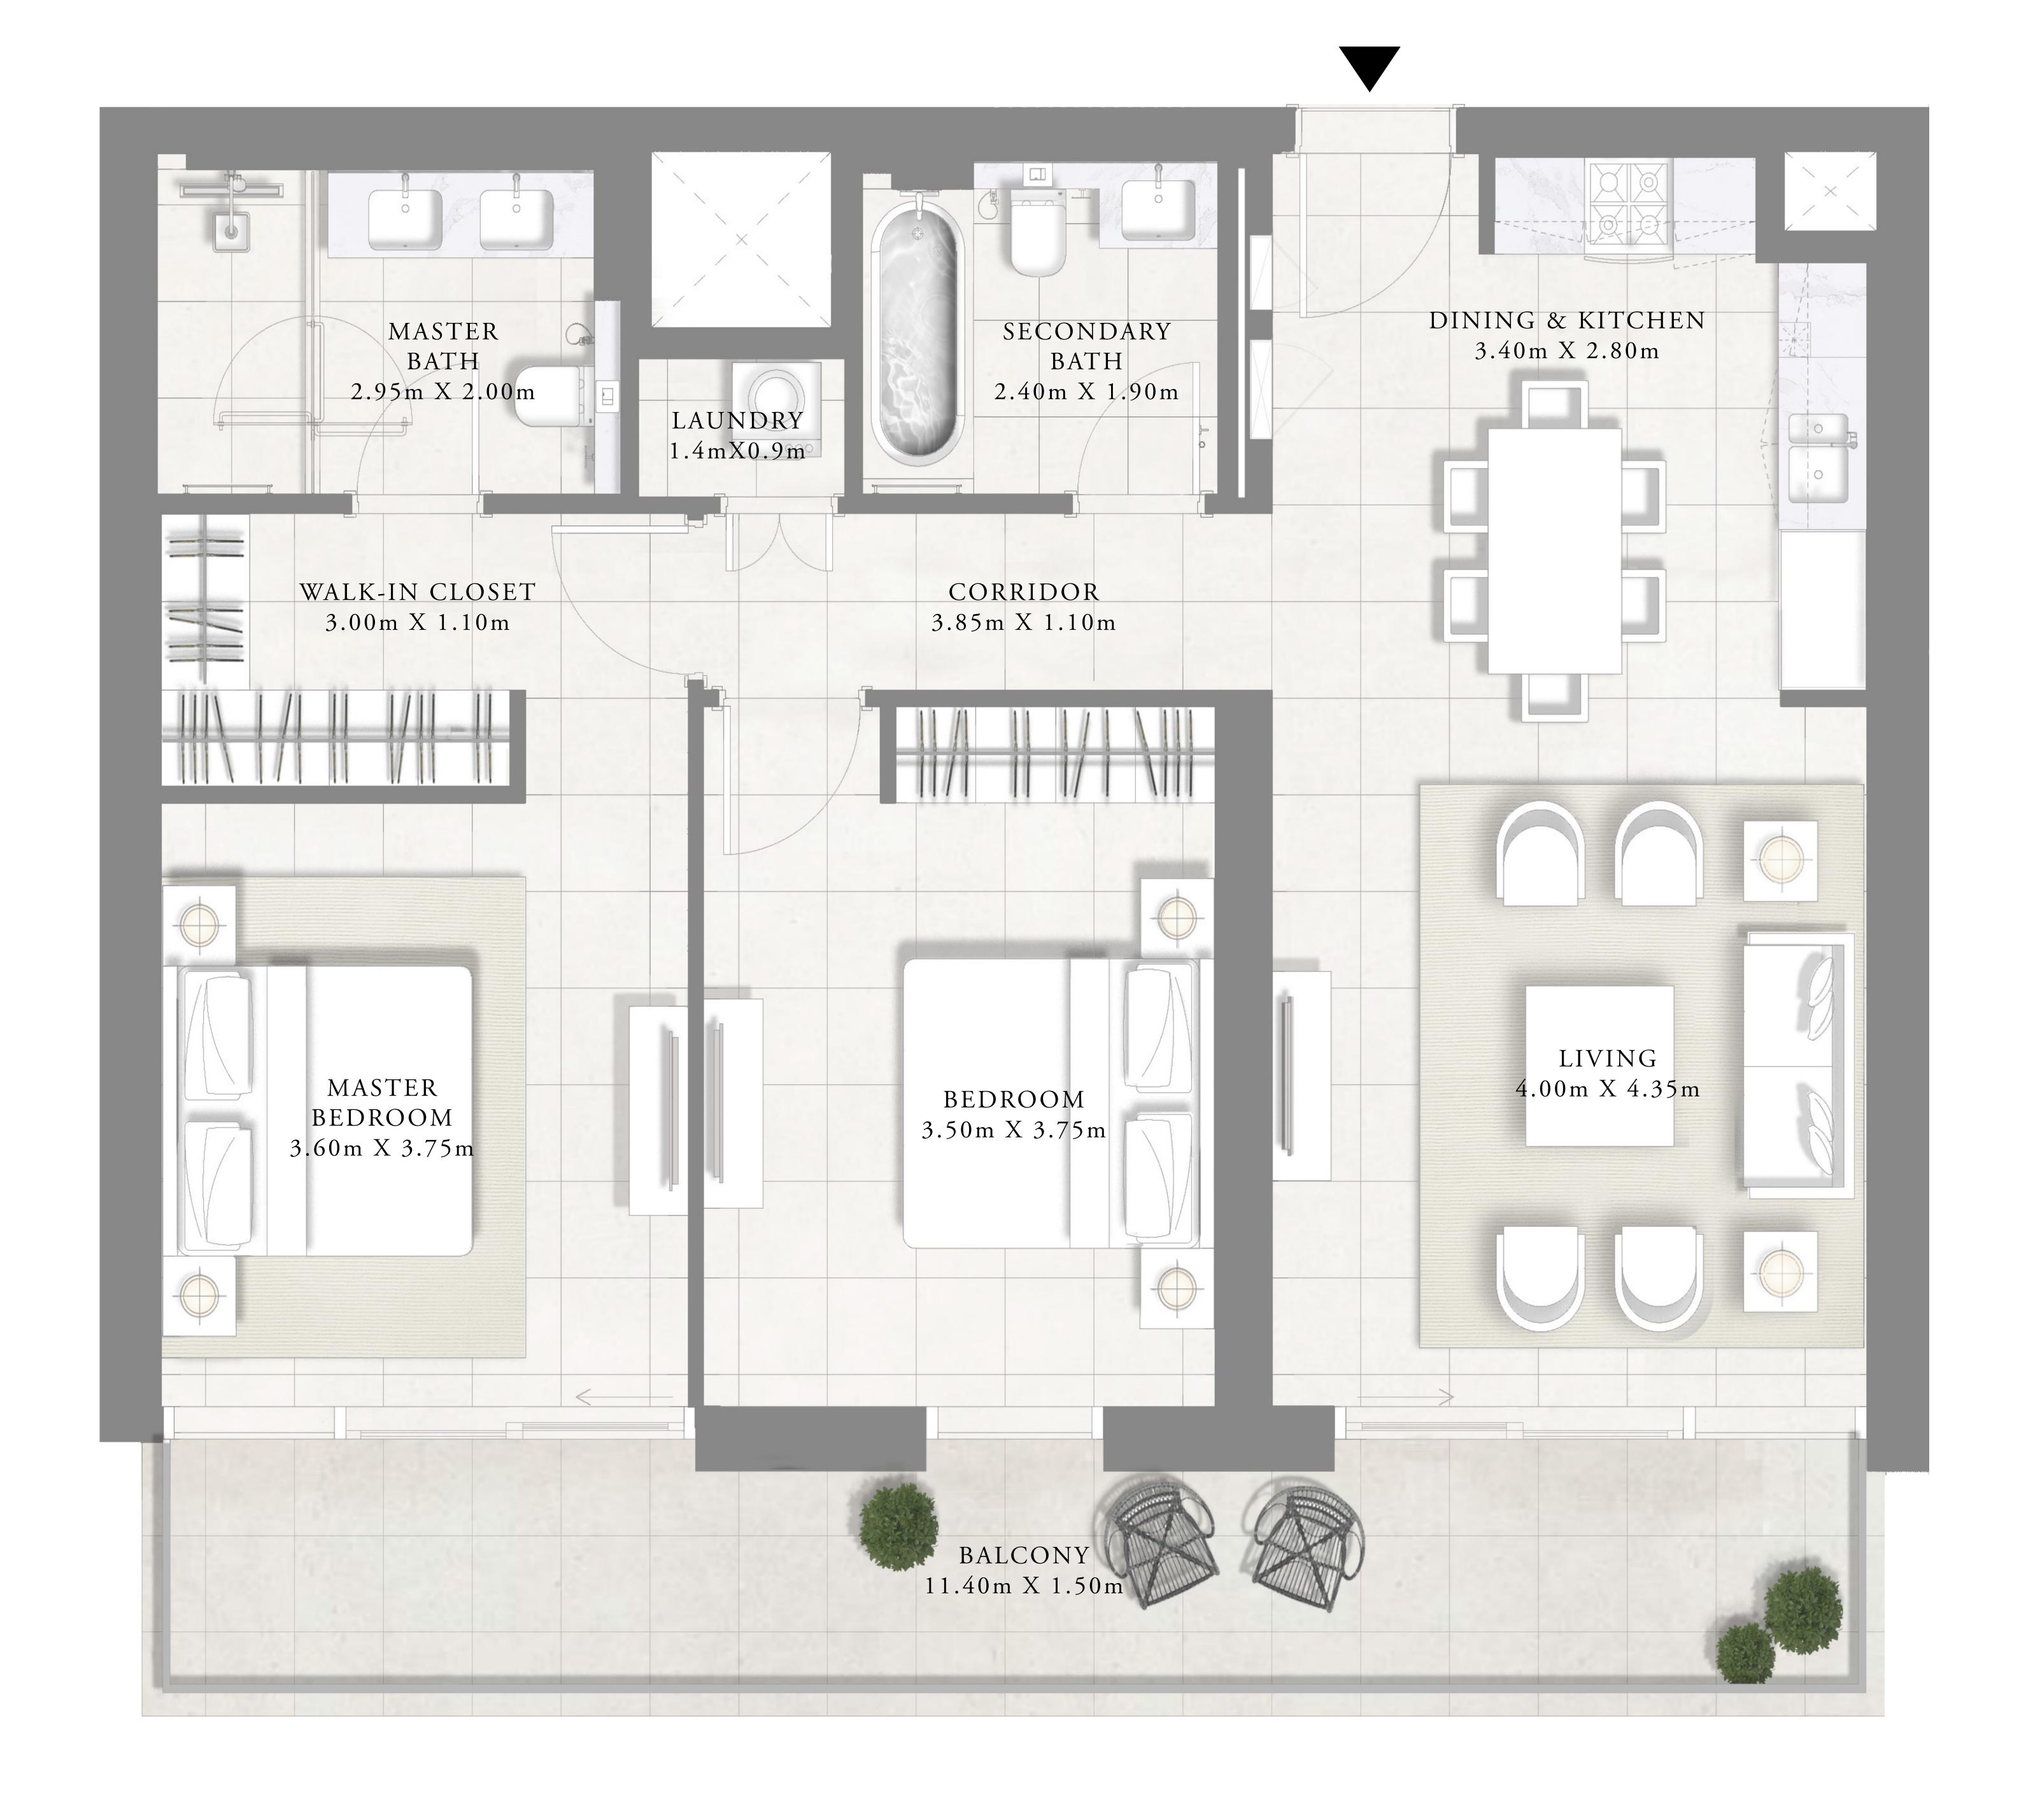

## 3 BEDROOM TYPE A

LEVEL 06-22

UNIT 04

| SUITE AF | REA 1 | ,619.32 SQ.FT | 150.44 SQ.M. |
|----------|-------|---------------|--------------|
| BALCONY  | AREA  | 282.66 SQ.FT  | 26.26 SQ.M.  |
| TOTAL A  | REA 1 | ,901.98 SQ.FT | 176.7 SQ.M.  |