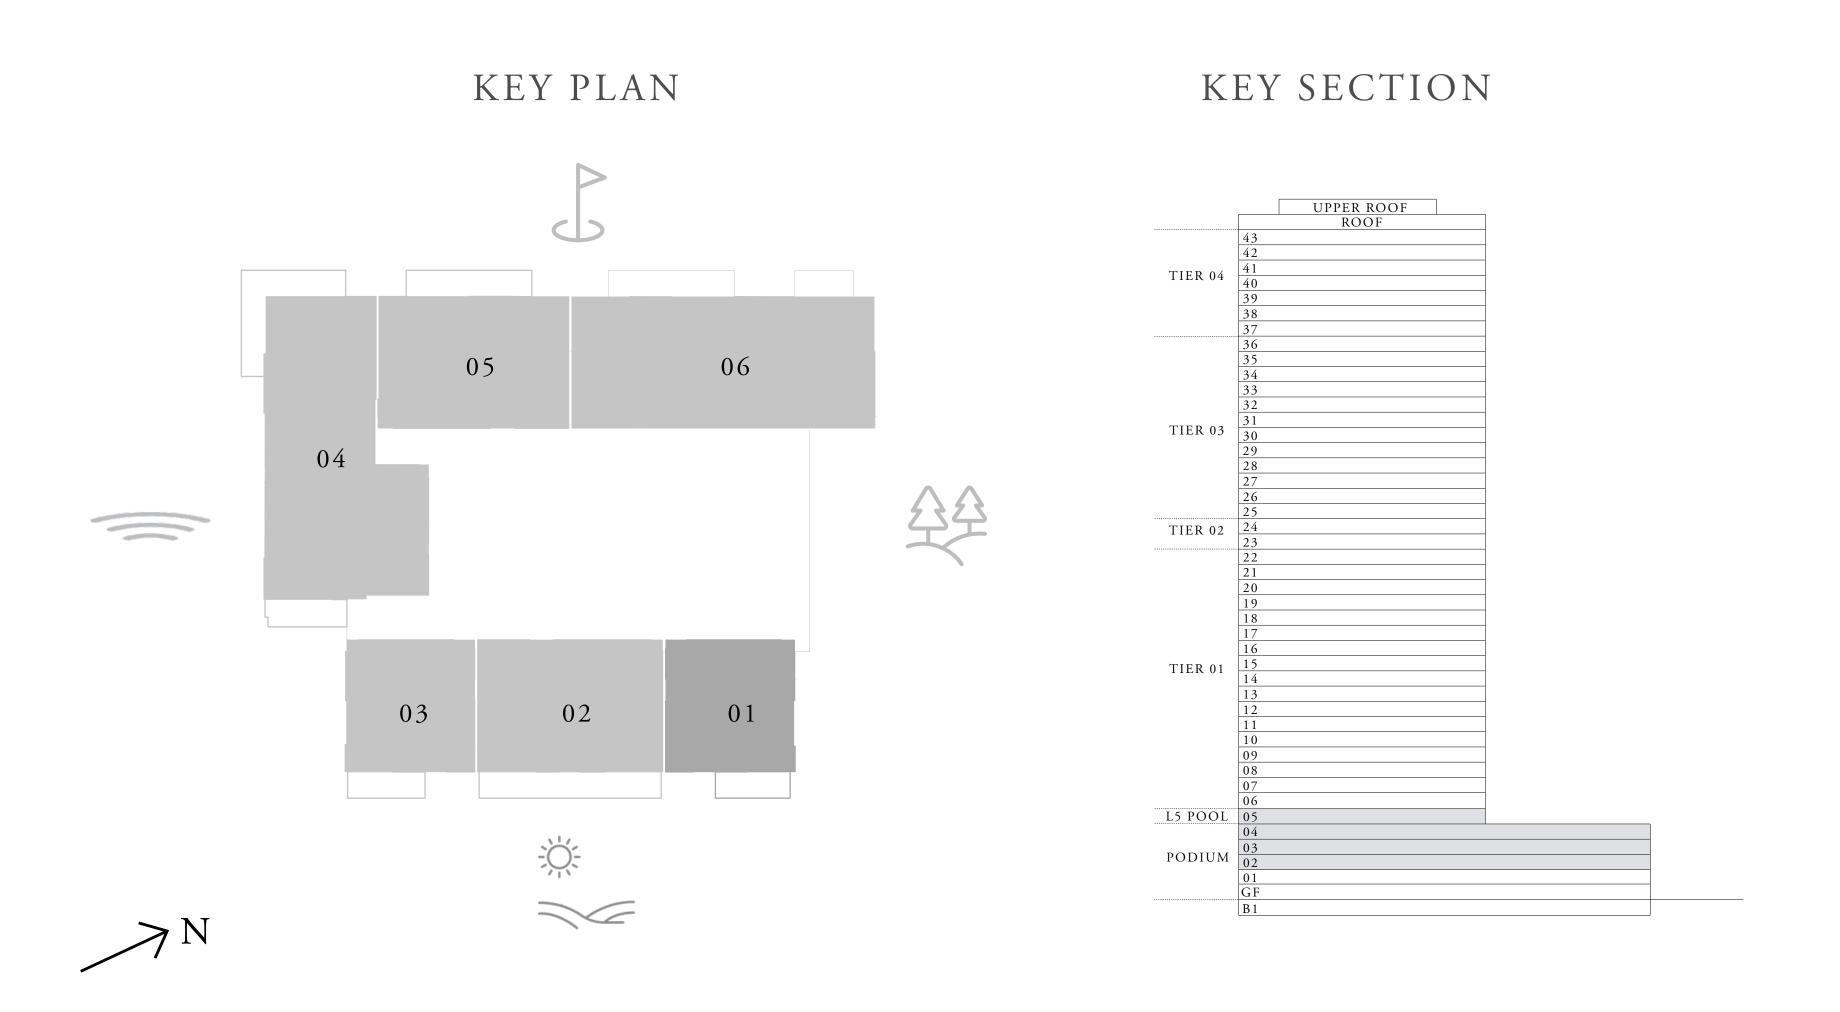

# GOLF HEIGHTS

EMIRATES LIVING

FLOOR PLANS

EMAAR



## 1 BEDROOM TYPE A

LEVEL 02-05

UNIT 01

| SUITE AREA   | 671.56 SQ.FT | 62.39 SQ.M. |
|--------------|--------------|-------------|
| BALCONY AREA | 82.24 SQ.FT  | 7.64 SQ.M.  |
| TOTAL AREA   | 753.8 SQ.FT  | 70.03 SQ.M. |









# 1 BEDROOM TYPE A1

LEVEL 02-05

UNIT 03

| SUITE AREA   | 670.81 SQ.FT | 62.32 SQ.M. |
|--------------|--------------|-------------|
| BALCONY AREA | 82.24 SQ.FT  | 7.64 SQ.M.  |
| TOTAL AREA   | 753.04 SQ.FT | 69.96 SQ.M. |









## 2 BEDROOM TYPE A

LEVEL 02-05

| <br>SUITE AREA | 1,017.94 SQ.FT | 94.57 SQ.M.  |
|----------------|----------------|--------------|
| BALCONY AREA   | 197.52 SQ.FT   | 18.35 SQ.M.  |
| TOTAL AREA     | 1,215.46 SQ.FT | 112.92 SQ.M. |











## 2 BEDROOM TYPE B

LEVEL 02-05

UNIT 05

| S  | SUITE AREA | 1,019.88 SQ.FT | 94.75 SQ.M.  |
|----|------------|----------------|--------------|
| BA | LCONY AREA | 137.56 SQ.FT   | 12.78 SQ.M.  |
| Т  | OTAL AREA  | 1,157.44 SQ.FT | 107.53 SQ.M. |









#### 3 BEDROOM TYPE A

LEVEL 02-05

UNIT 04

|