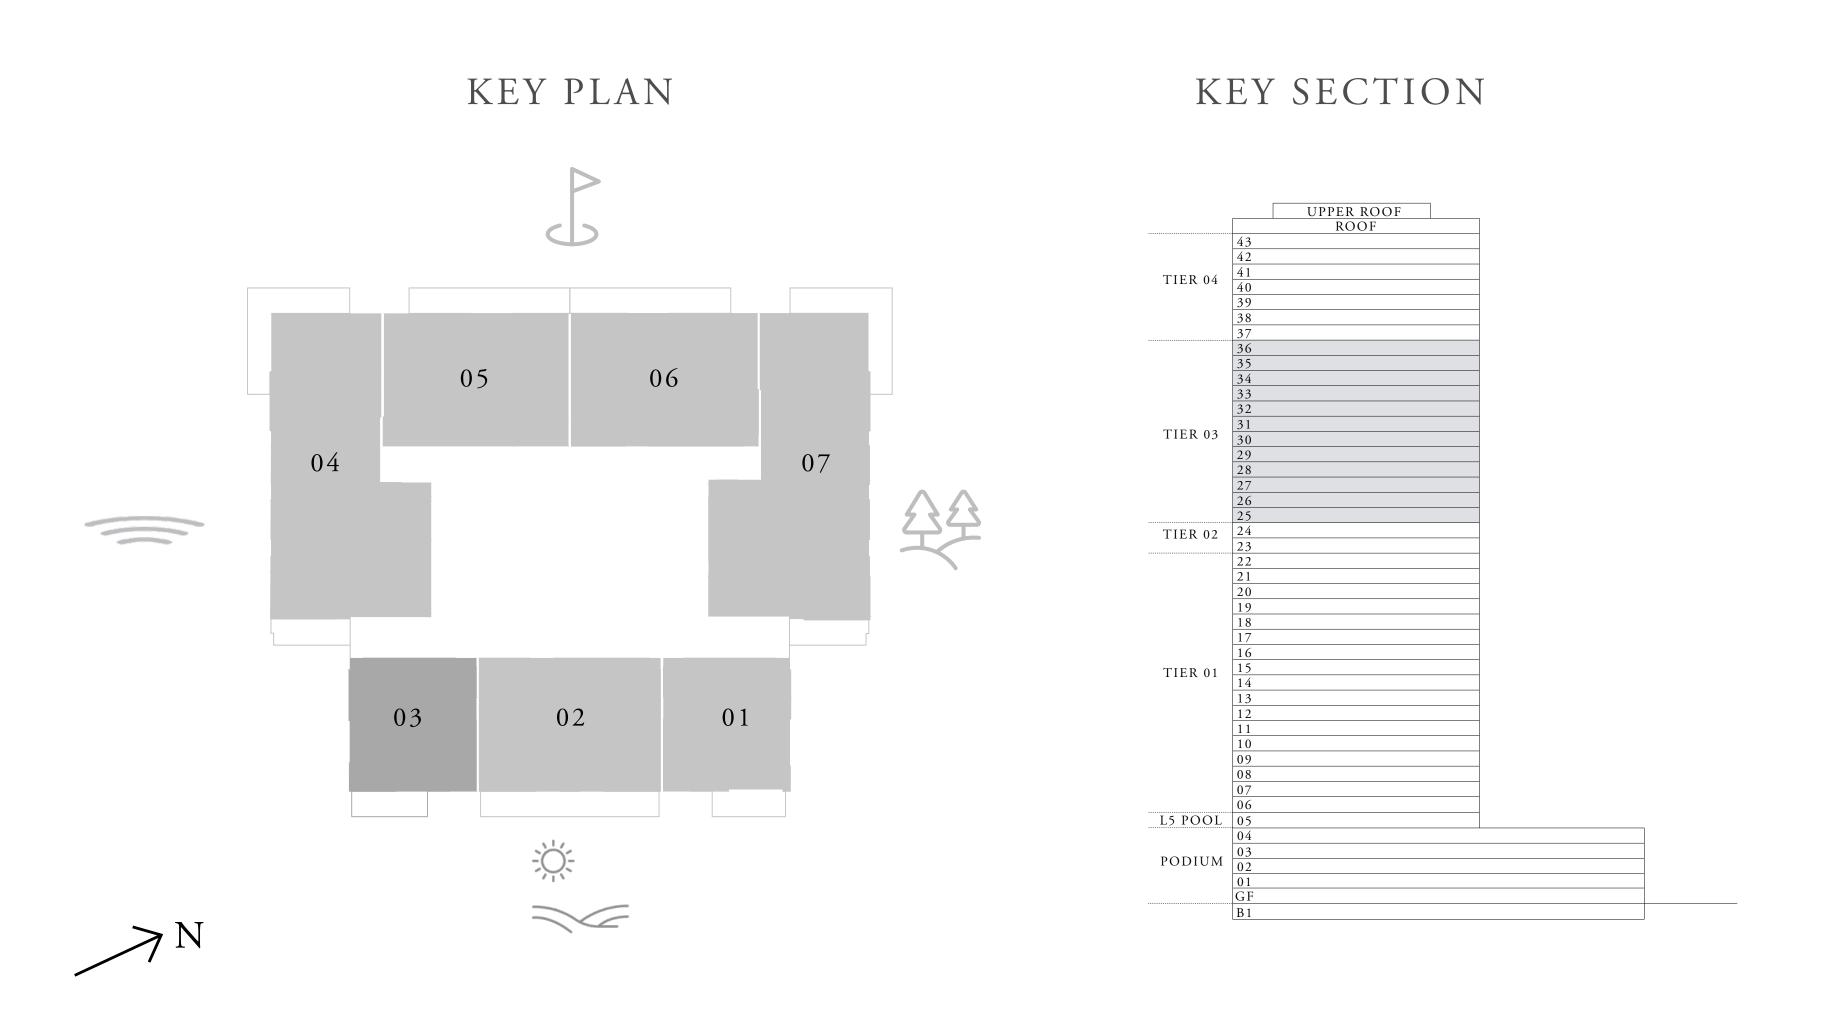

## 1 BEDROOM TYPE A

LEVEL 02-05

UNIT 01

| SUITE AREA   | 671.56 SQ.FT | 62.39 SQ.M. |
|--------------|--------------|-------------|
| BALCONY AREA | 82.24 SQ.FT  | 7.64 SQ.M.  |
| TOTAL AREA   | 753.8 SQ.FT  | 70.03 SQ.M. |

## 1 BEDROOM TYPE A

LEVEL 06-22

UNIT 01

| SUITE AREA   | 672.42 SQ.FT | 62.47 SQ.M. |  |
|--------------|--------------|-------------|--|
| BALCONY AREA | 82.13 SQ.FT  | 7.63 SQ.M.  |  |
| TOTAL AREA   | 754.55 SQ.FT | 70.1 SQ.M.  |  |

## 1 BEDROOM TYPE A

LEVEL 25-36

UNIT 01

| _ | SUITE AREA   | 671.67 SQ.FT | 62.4 SQ.M.  |
|---|--------------|--------------|-------------|
|   | BALCONY AREA | 82.13 SQ.FT  | 7.63 SQ.M.  |
| _ | TOTAL AREA   | 753.8 SQ.FT  | 70.03 SQ.M. |

## 1 BEDROOM TYPE A

LEVEL 37-43

UNIT 01

| SUITE AREA   | 671.56 SQ.FT | 62.39 SQ.M. |
|--------------|--------------|-------------|
| BALCONY AREA | 82.13 SQ.FT  | 7.63 SQ.M.  |
| TOTAL AREA   | 753.69 SQ.FT | 70.02 SQ.M. |