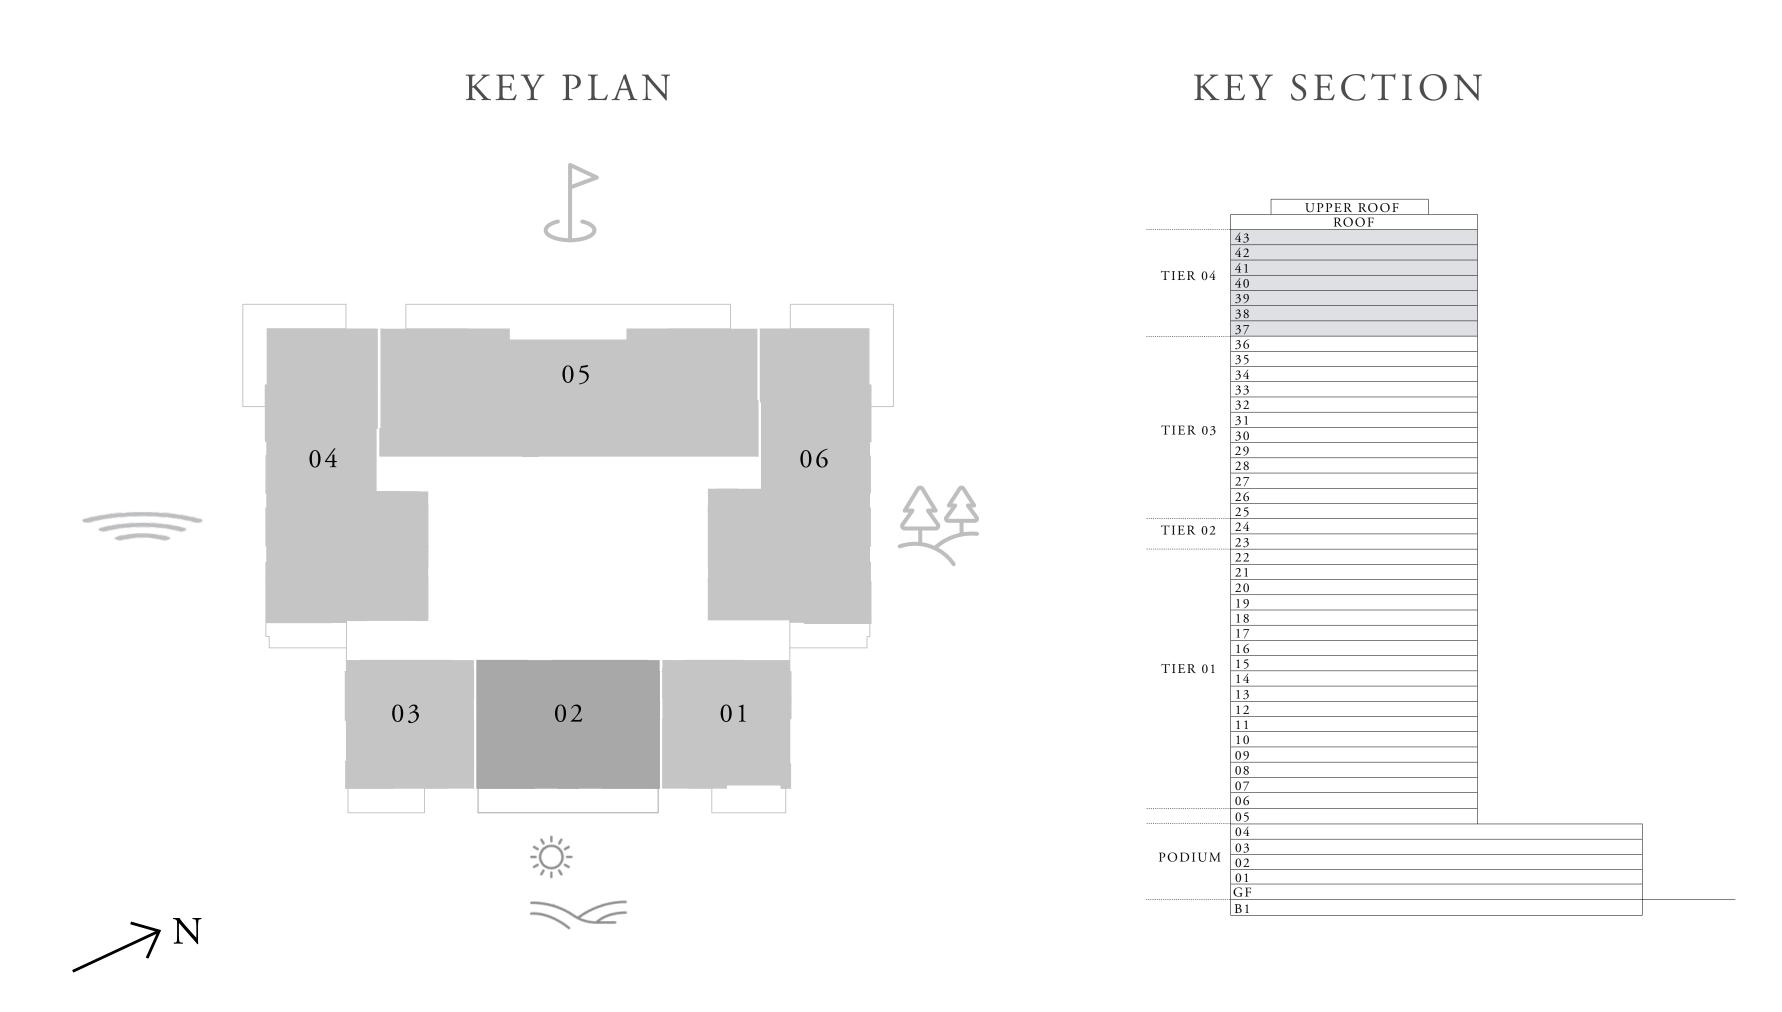

FT   | 26.5 SQ.M.   |
| TOTAL AREA   | 1,925.88 SQ.FT | 178.92 SQ.M. |











## 1 BEDROOM TYPE A

LEVEL 37-43

UNIT 01

| SUITE AREA   | 671.56 SQ.FT | 62.39 SQ.M. |
|--------------|--------------|-------------|
| BALCONY AREA | 82.13 SQ.FT  | 7.63 SQ.M.  |
| TOTAL AREA   | 753.69 SQ.FT | 70.02 SQ.M. |









# 1 BEDROOM TYPE A1

LEVEL 37-43

UNIT 03

| SUITE AREA   | 674.36 SQ.FT | 62.65 SQ.M. |   |
|--------------|--------------|-------------|---|
| BALCONY AREA | 82.24 SQ.FT  | 7.64 SQ.M.  |   |
| TOTAL AREA   | 756.59 SQ.FT | 70.29 SQ.M. | _ |









# 2 BEDROOM TYPE A

LEVEL 37-43

| SUITE AREA   | 1,017.94 SQ.FT | 94.57 SQ.M.  |
|--------------|----------------|--------------|
| BALCONY AREA | 197.52 SQ.FT   | 18.35 SQ.M.  |
| TOTAL AREA   | 1,215.46 SQ.FT | 112.92 SQ.M. |











## 3 BEDROOM TYPE A

LEVEL 37-43

| <br>SUITE AREA | 1,633.42 SQ.FT | 151.75 SQ.M. |   |
|----------------|----------------|--------------|---|
| BALCONY AREA   | 277.6 SQ.FT    | 25.79 SQ.M.  |   |
| TOTAL AREA     | 1,911.02 SQ.FT | 177.54 SQ.M. | _ |











## 3 BEDROOM TYPE A1

LEVEL 37-43

| SUITE AREA   | 1,625.99 SQ.FT | 151.06 SQ.M. |
|--------------|----------------|--------------|
| BALCONY AREA | 290.63 SQ.FT   | 27 SQ.M.     |
| TOTAL AREA   | 1,916.62 SQ.FT | 178.06 SQ.M. |











#### 4 BEDROOM

LEVEL 37-43

UNIT 05

| SUITE AREA   | 1,981.1 SQ.FT  | 184.05 SQ.M. |
|--------------|----------------|--------------|
| BALCONY AREA | 418.29 SQ.FT   | 38.86 SQ.M.  |
| TOTAL AREA   | 2,399.38 SQ.FT | 222.91 SQ.M. |