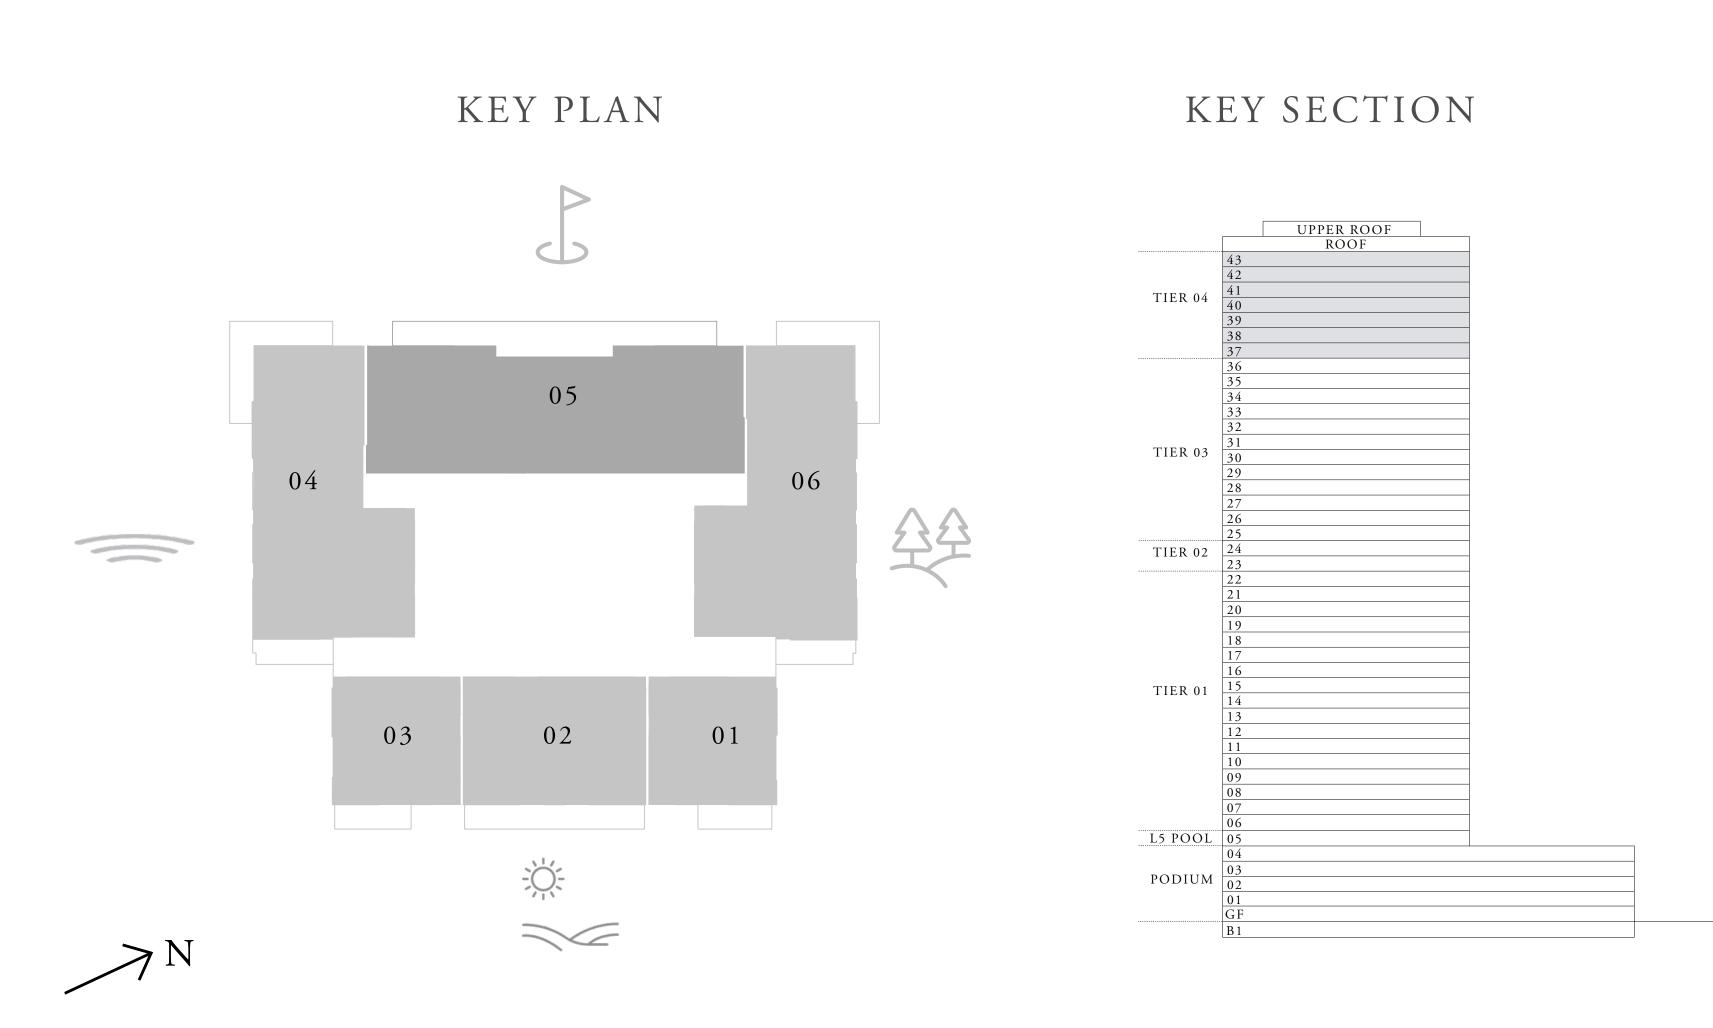

TOTAL AREA   | 1,215.46 SQ.FT | 112.92 SQ.M. |











## 3 BEDROOM TYPE A

LEVEL 37-43

| <br>SUITE AREA | 1,633.42 SQ.FT | 151.75 SQ.M. |   |
|----------------|----------------|--------------|---|
| BALCONY AREA   | 277.6 SQ.FT    | 25.79 SQ.M.  |   |
| TOTAL AREA     | 1,911.02 SQ.FT | 177.54 SQ.M. | _ |











## 3 BEDROOM TYPE A1

LEVEL 37-43

| SUITE AREA   | 1,625.99 SQ.FT | 151.06 SQ.M. |
|--------------|----------------|--------------|
| BALCONY AREA | 290.63 SQ.FT   | 27 SQ.M.     |
| TOTAL AREA   | 1,916.62 SQ.FT | 178.06 SQ.M. |











#### 4 BEDROOM

LEVEL 37-43

UNIT 05

| SUITE AREA   | 1,981.1 SQ.FT  | 184.05 SQ.M. |
|--------------|----------------|--------------|
| BALCONY AREA | 418.29 SQ.FT   | 38.86 SQ.M.  |
| TOTAL AREA   | 2,399.38 SQ.FT | 222.91 SQ.M. |