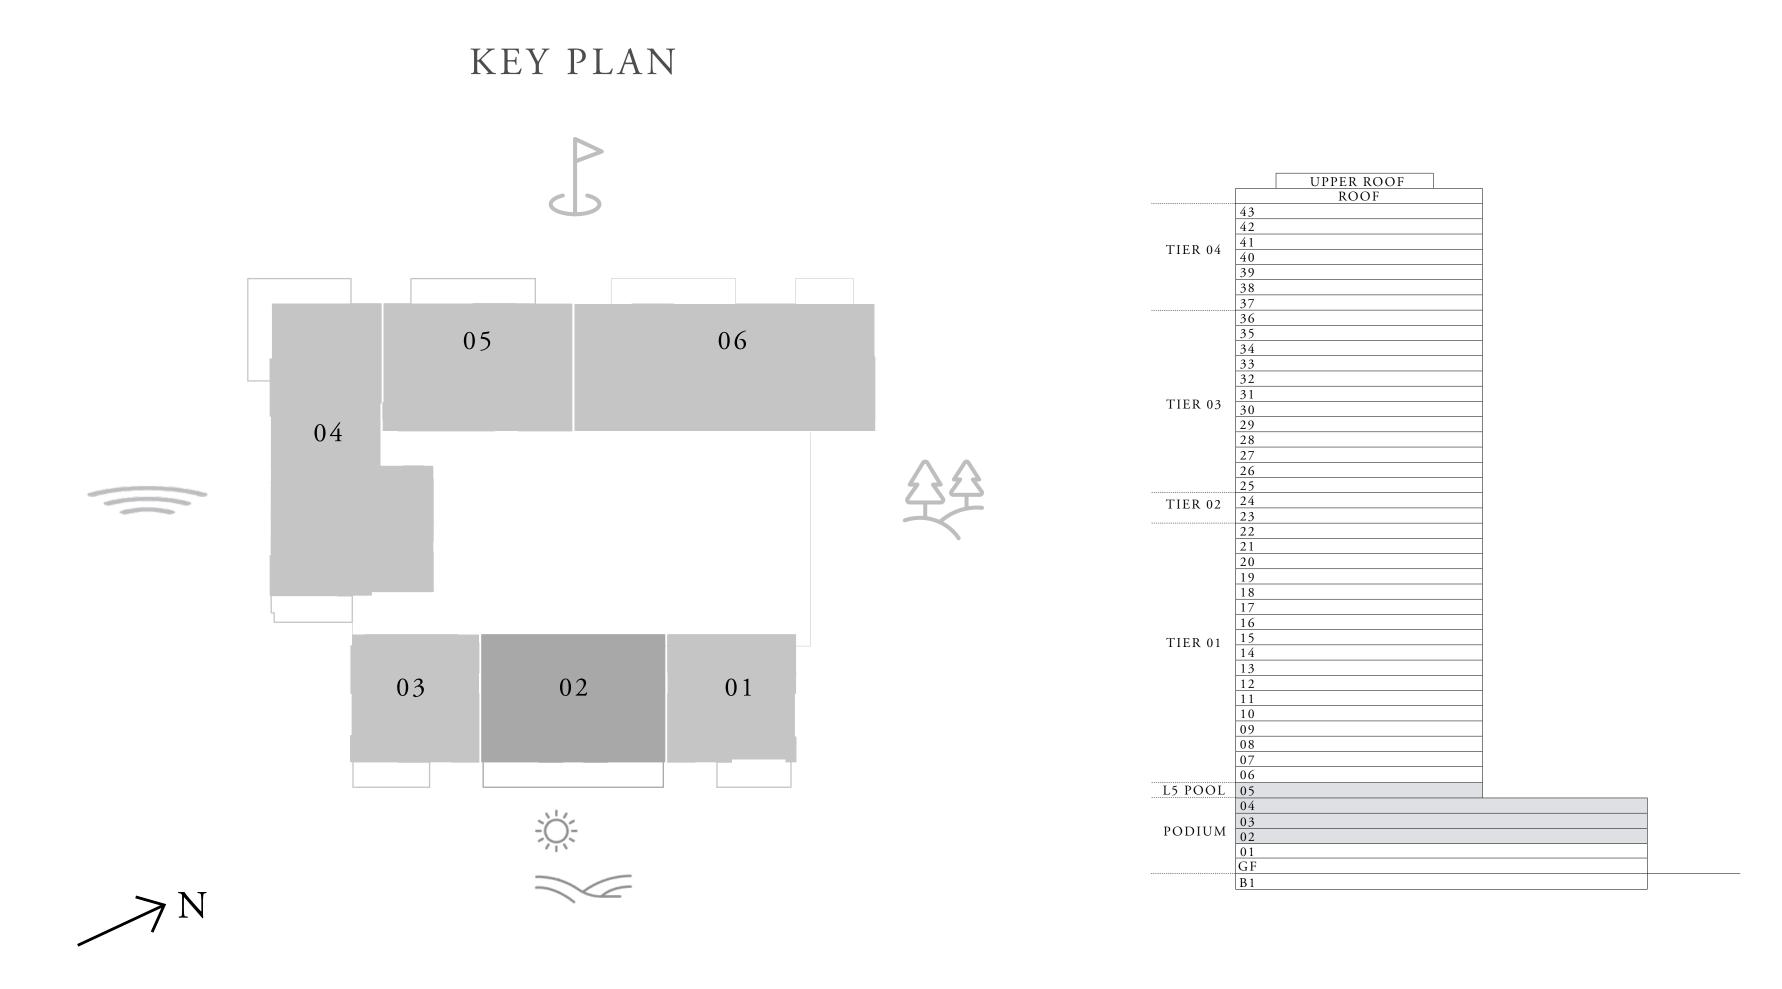

## 2 BEDROOM TYPE B

LEVEL 23-24

UNIT 02

| SUITE AREA   | 1,019.45 SQ.FT | 94.71 SQ.M.  |
|--------------|----------------|--------------|
| BALCONY AREA | 137.56 SQ.FT   | 12.78 SQ.M.  |
| TOTAL AREA   | 1,157.01 SQ.FT | 107.49 SQ.M. |

#### 2 BEDROOM TYPE B1

LEVEL 23-24

UNIT 03

| <br>SUITE AREA | 1,019.34 SQ.FT | 94.7 SQ.M.   |
|----------------|----------------|--------------|
| BALCONY AREA   | 137.56 SQ.FT   | 12.78 SQ.M.  |
| TOTAL AREA     | 1,156.9 SQ.FT  | 107.48 SQ.M. |