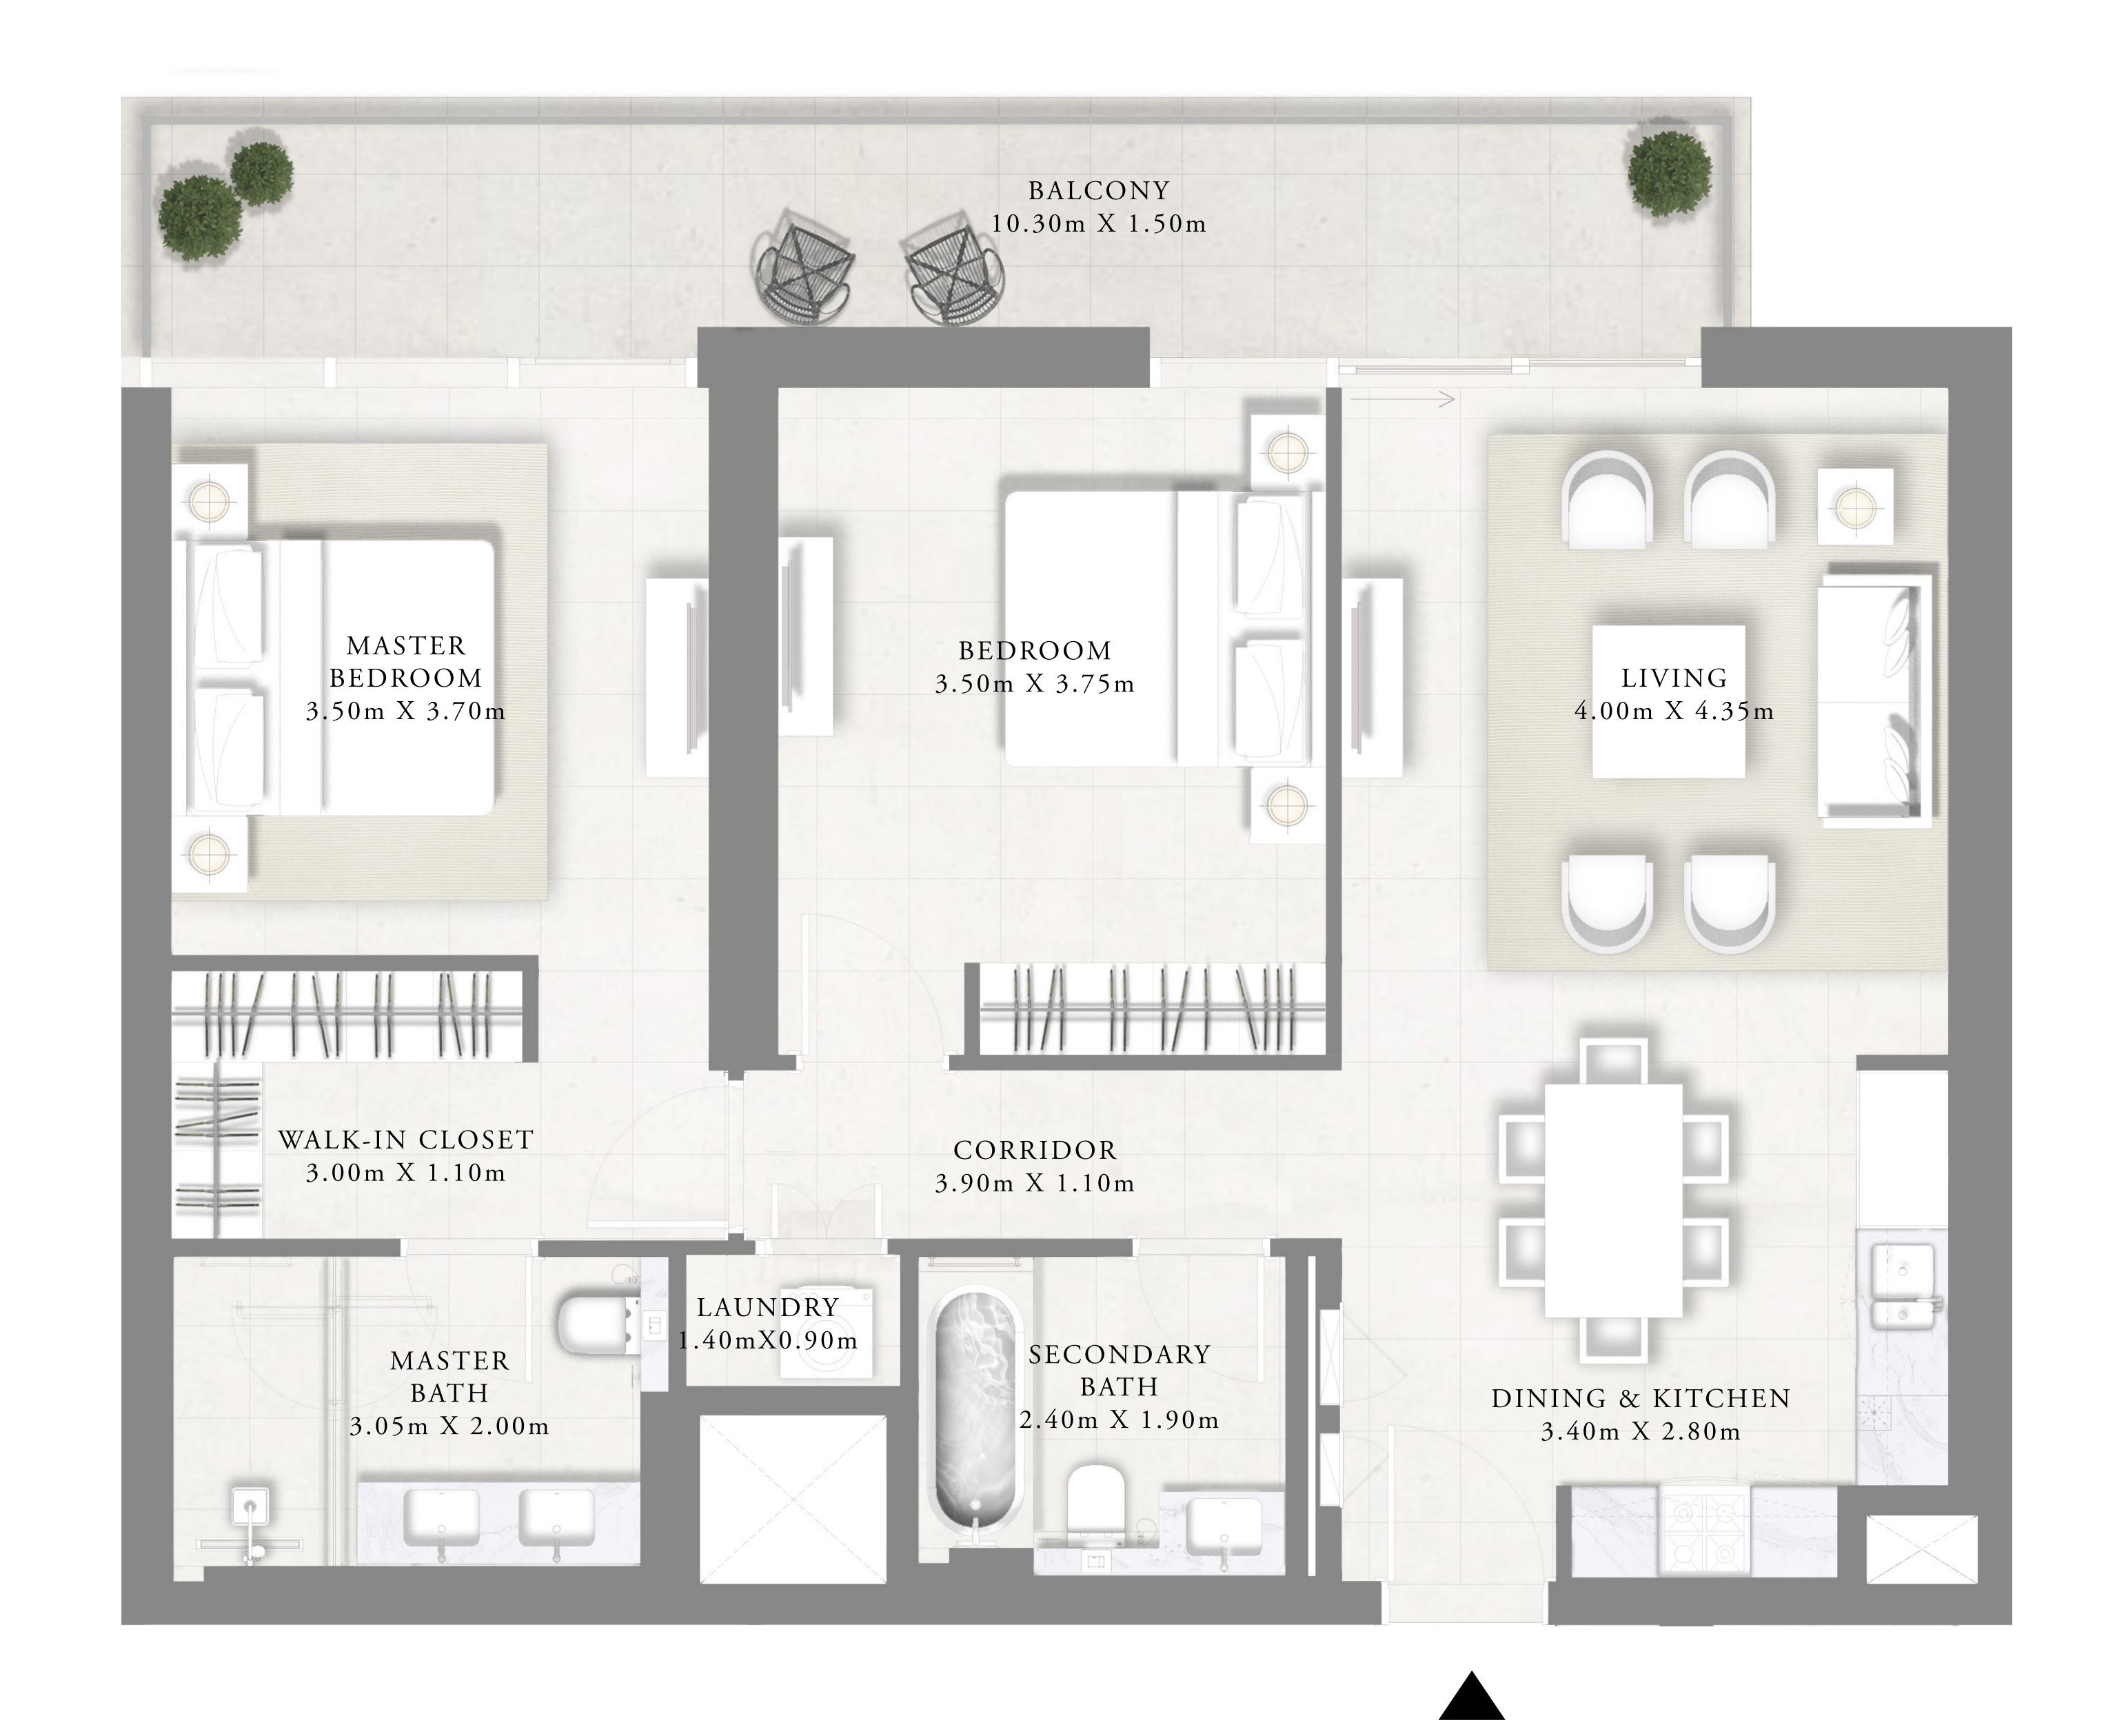

#### 3 BEDROOM TYPE A

LEVEL 02-05

UNIT 04

| SUITE AREA   | 1,626.32 SQ.FT | 151.09 SQ.M. |
|--------------|----------------|--------------|
| BALCONY AREA | 283.2 SQ.FT    | 26.31 SQ.M.  |
| TOTAL AREA   | 1,909.52 SQ.FT | 177.4 SQ.M.  |