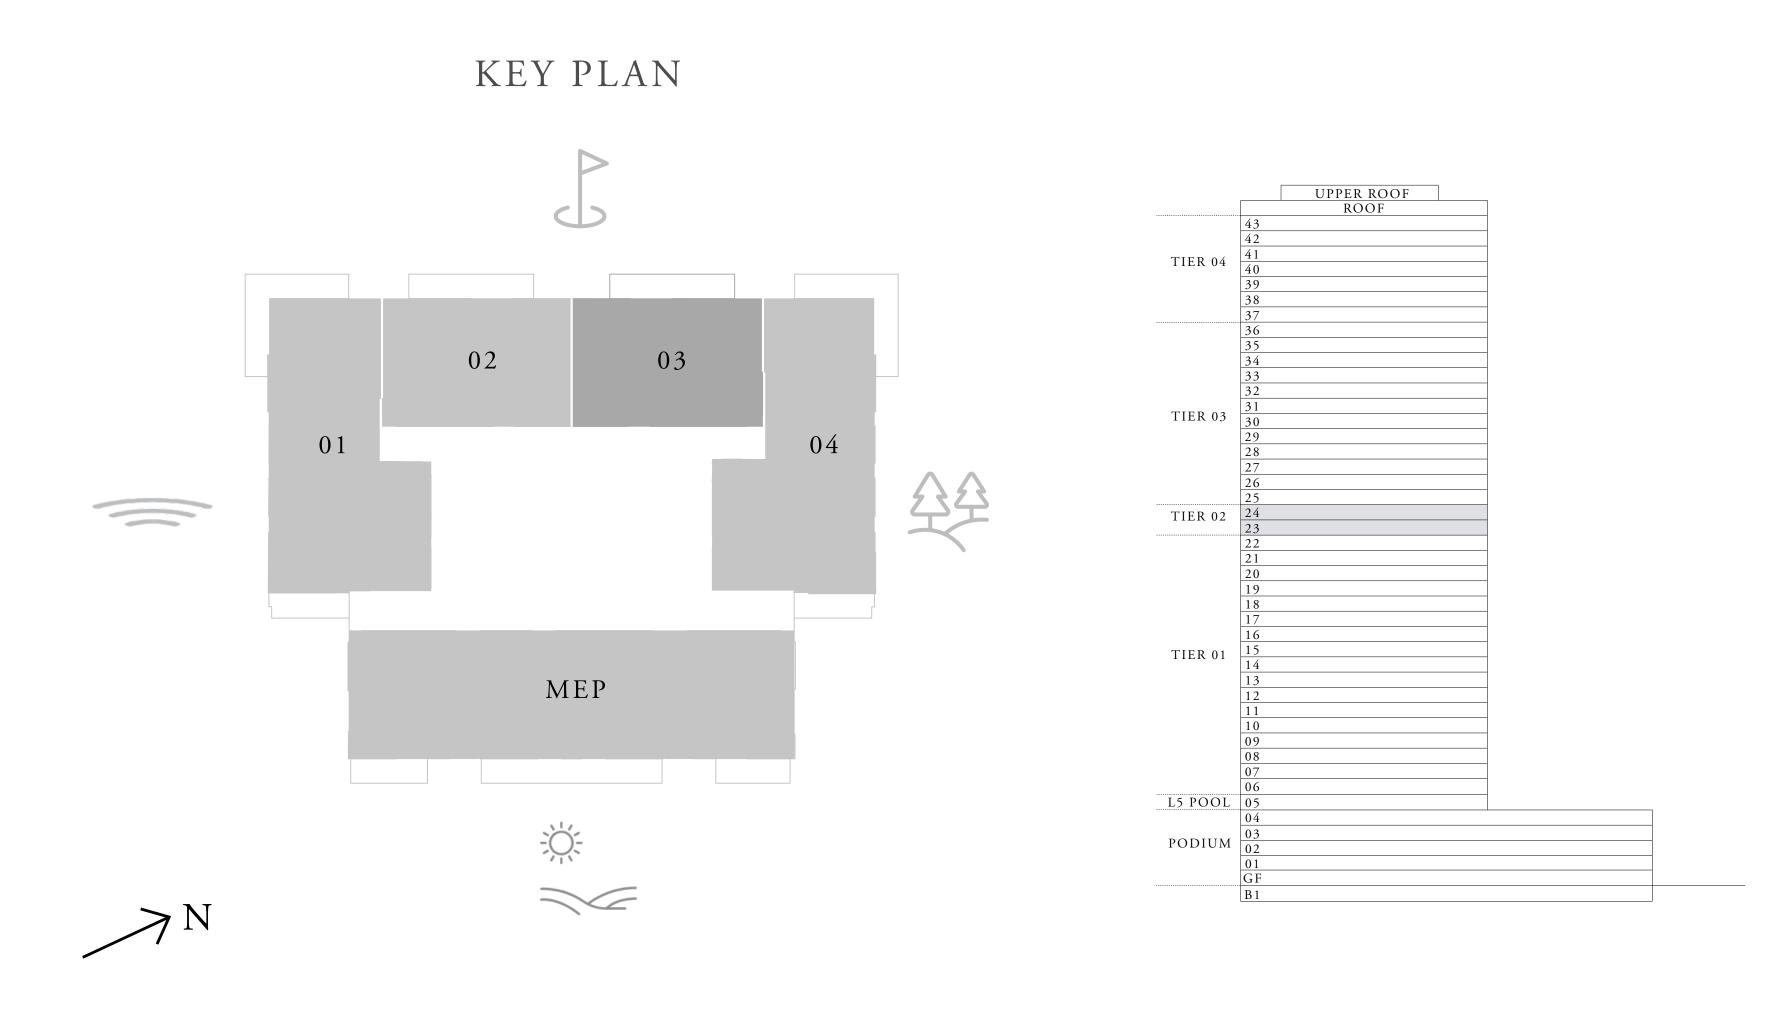

## 2 BEDROOM TYPE B

LEVEL 23-24

UNIT 02

| SUITE AREA   | 1,019.45 SQ.FT | 94.71 SQ.M.  |
|--------------|----------------|--------------|
| BALCONY AREA | 137.56 SQ.FT   | 12.78 SQ.M.  |
| TOTAL AREA   | 1,157.01 SQ.FT | 107.49 SQ.M. |

#### 2 BEDROOM TYPE B1

LEVEL 23-24

UNIT 03

| <br>SUITE AREA | 1,019.34 SQ.FT | 94.7 SQ.M.   |
|----------------|----------------|--------------|
| BALCONY AREA   | 137.56 SQ.FT   | 12.78 SQ.M.  |
| TOTAL AREA     | 1,156.9 SQ.FT  | 107.48 SQ.M. |