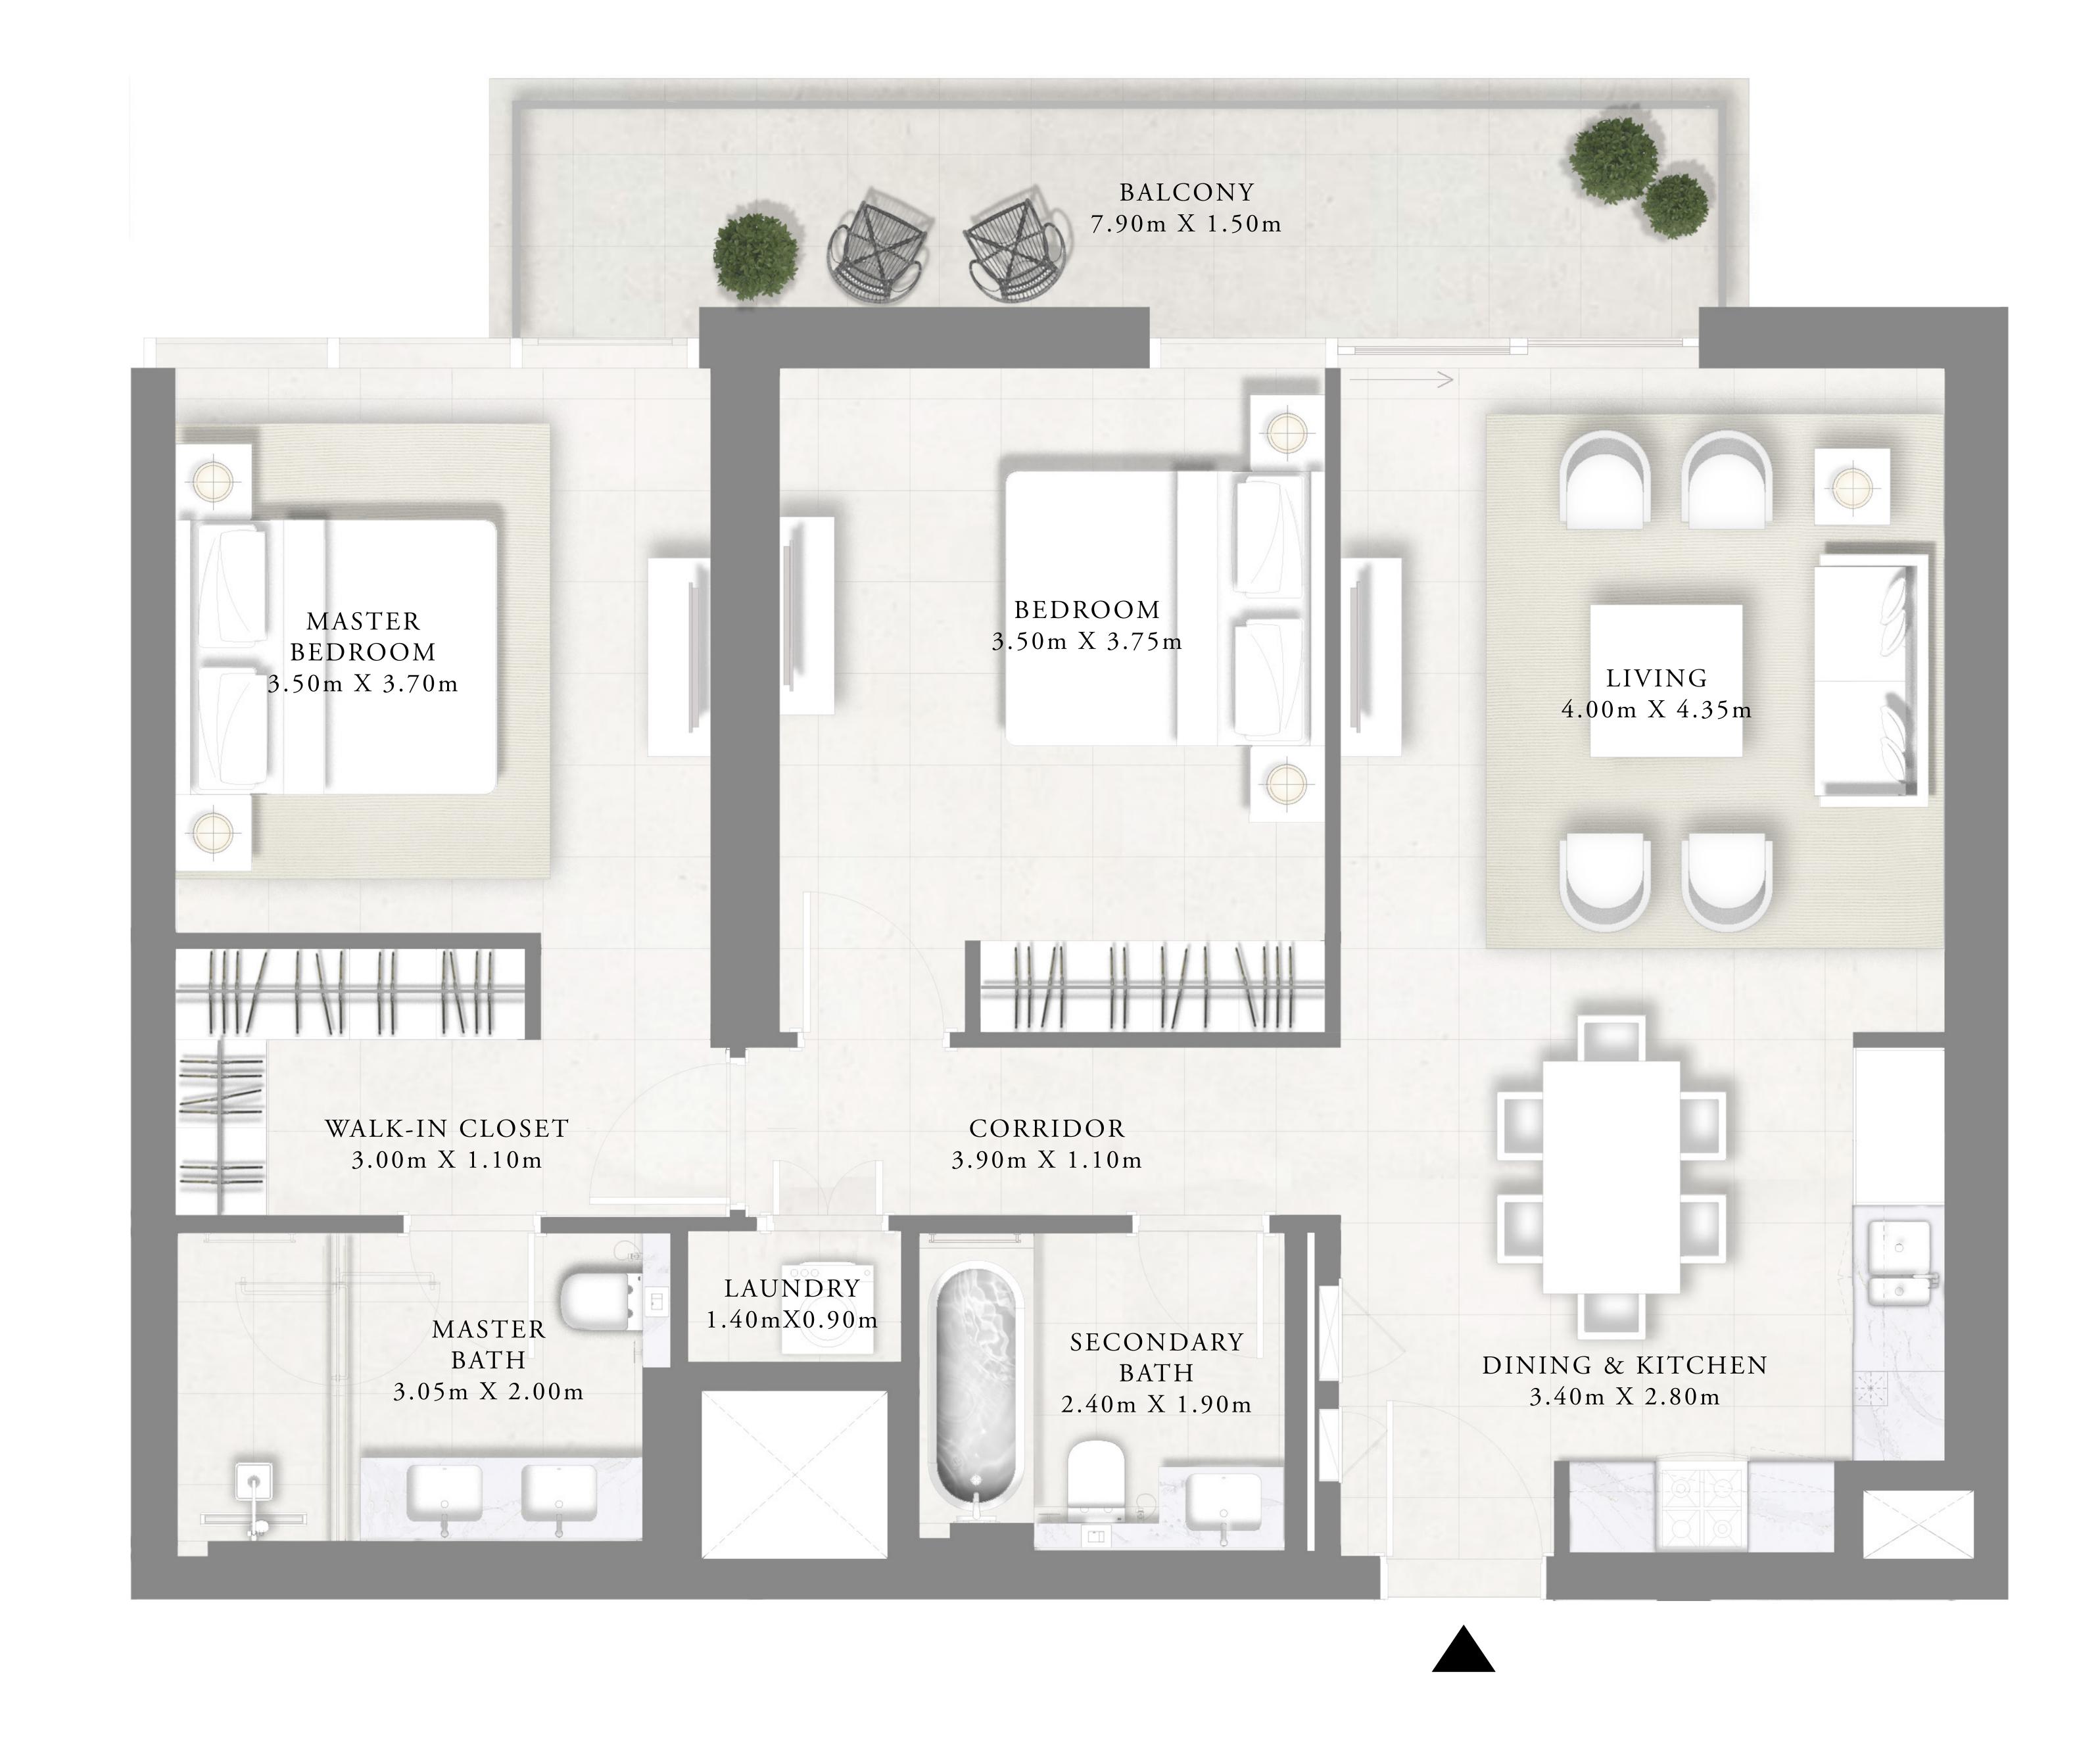

## 2 BEDROOM TYPE B

LEVEL 02-05

UNIT 05

| S  | SUITE AREA | 1,019.88 SQ.FT | 94.75 SQ.M.  |
|----|------------|----------------|--------------|
| BA | LCONY AREA | 137.56 SQ.FT   | 12.78 SQ.M.  |
| Т  | OTAL AREA  | 1,157.44 SQ.FT | 107.53 SQ.M. |