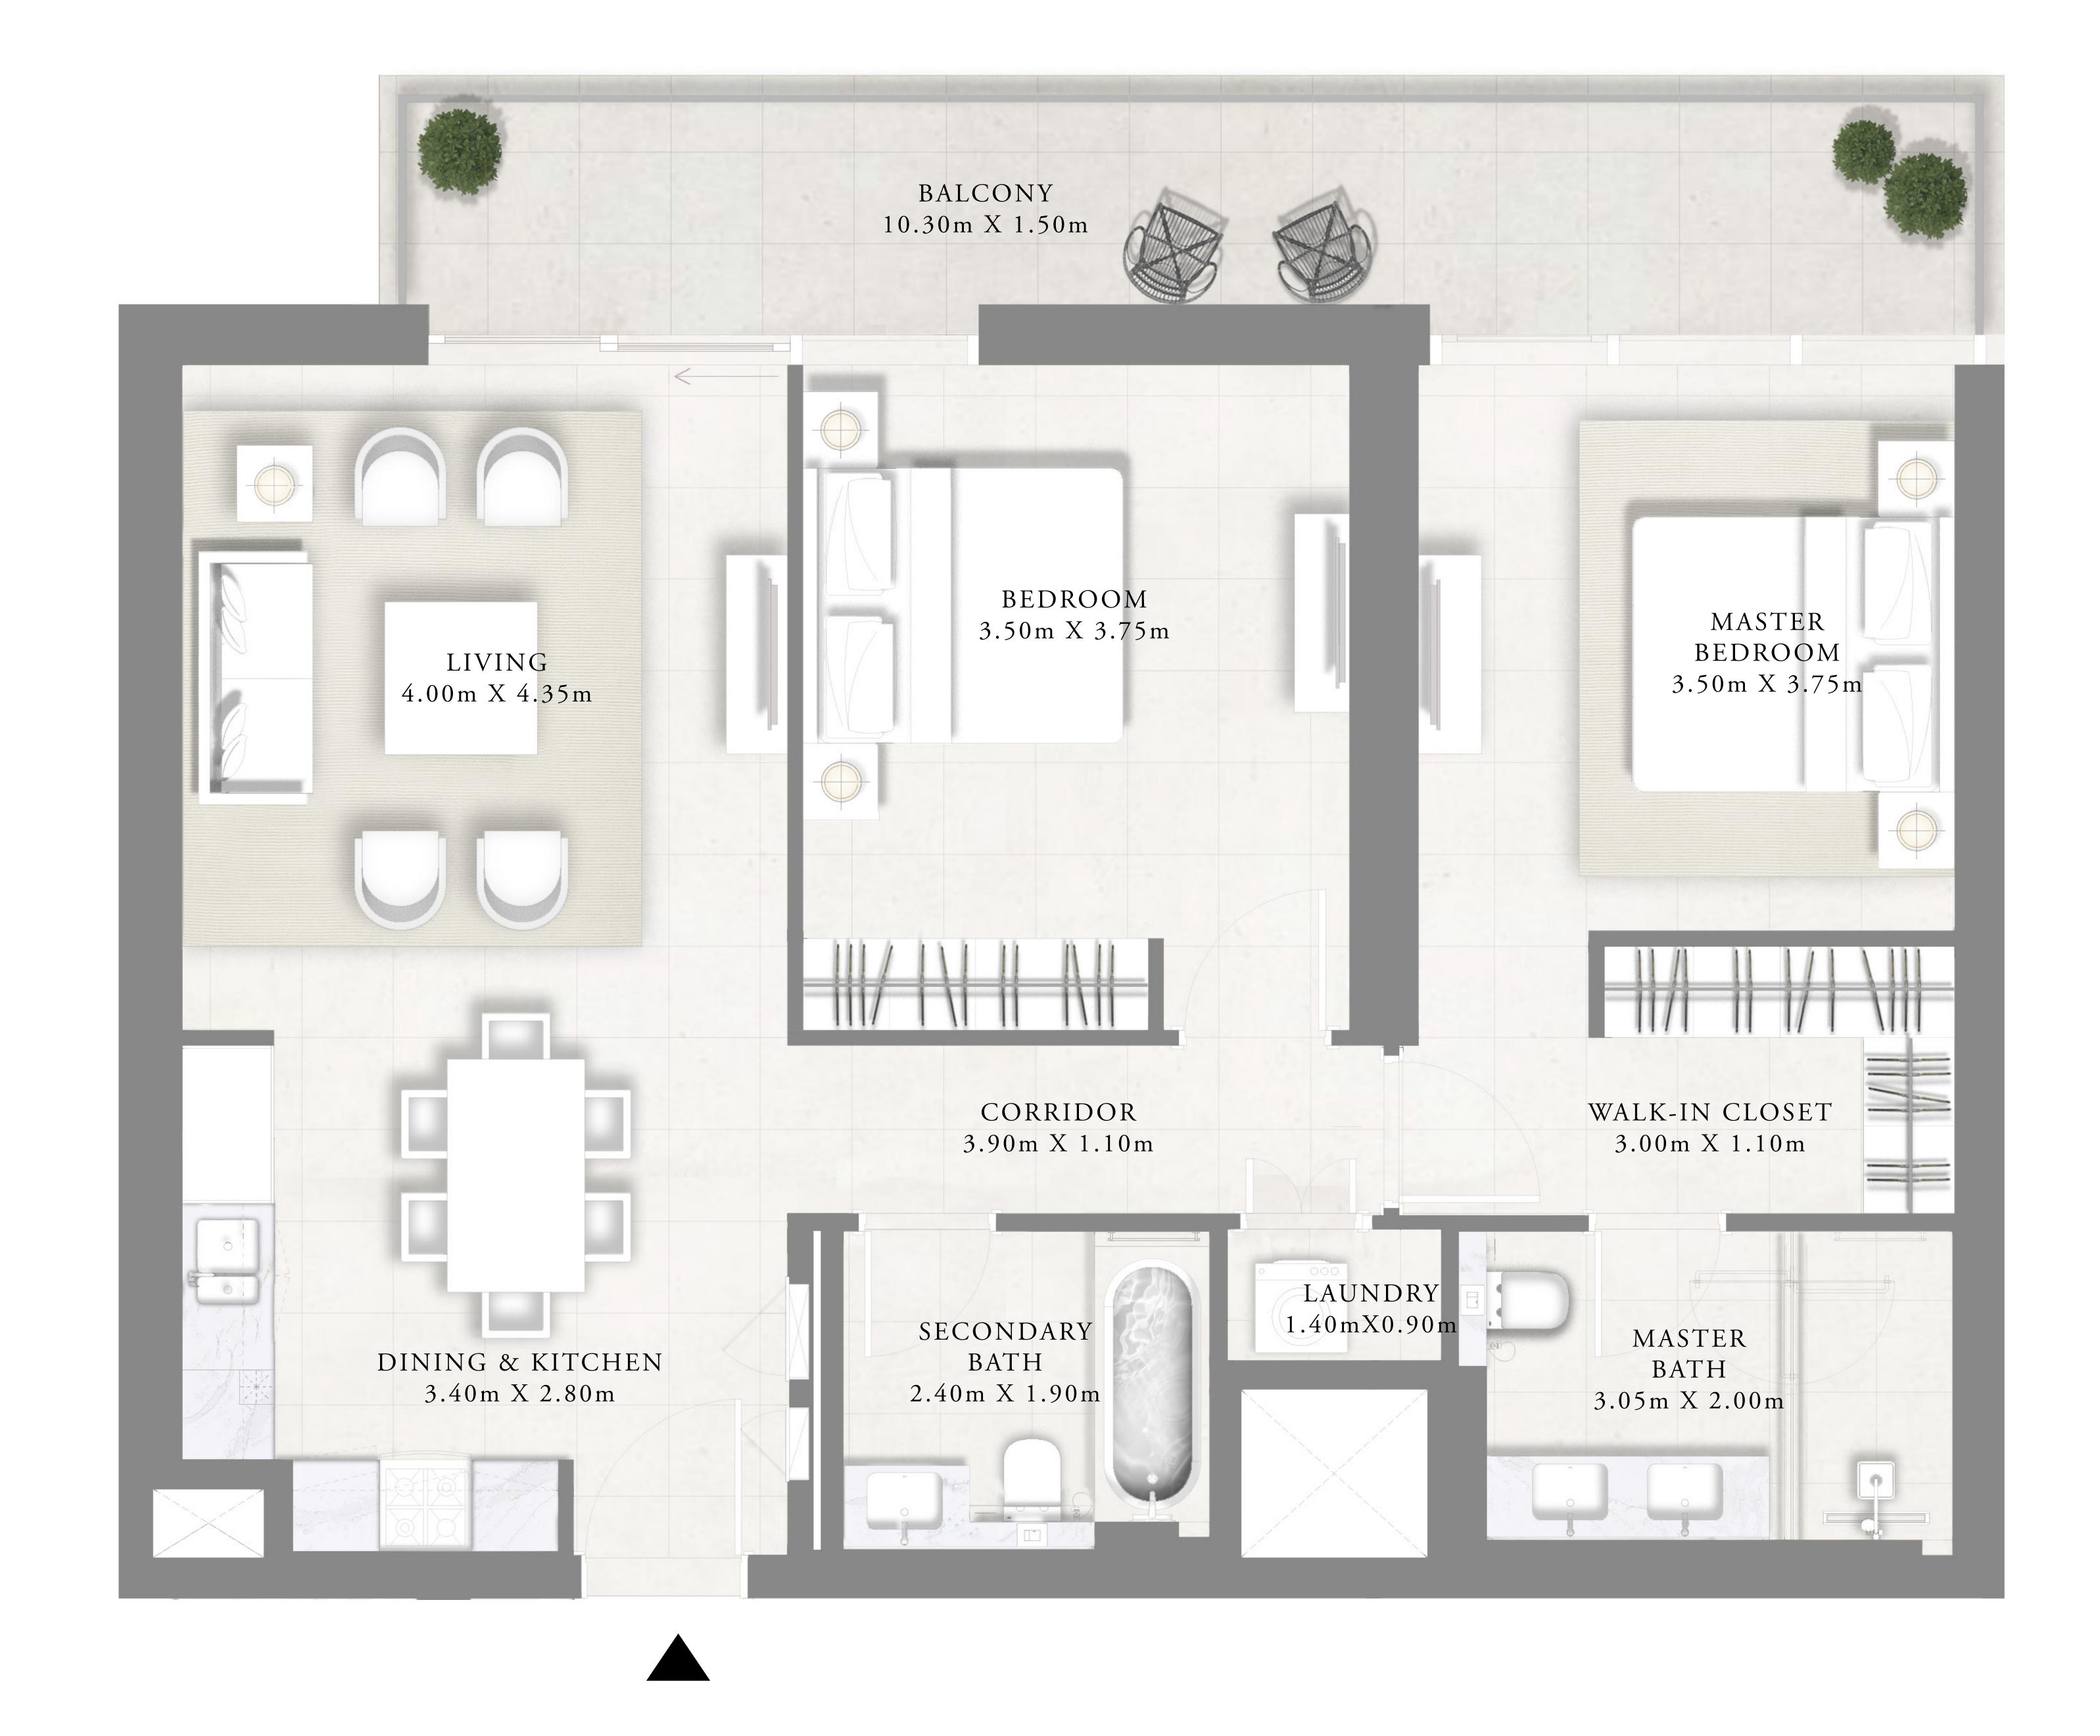

## 2 BEDROOM TYPE B

LEVEL 06-22

UNIT 05

| SUITE AREA   | 1,019.99 SQ.FT | 94.76 SQ.M.  |
|--------------|----------------|--------------|
| BALCONY AREA | 137.56 SQ.FT   | 12.78 SQ.M.  |
| TOTAL AREA   | 1,157.55 SQ.FT | 107.54 SQ.M. |