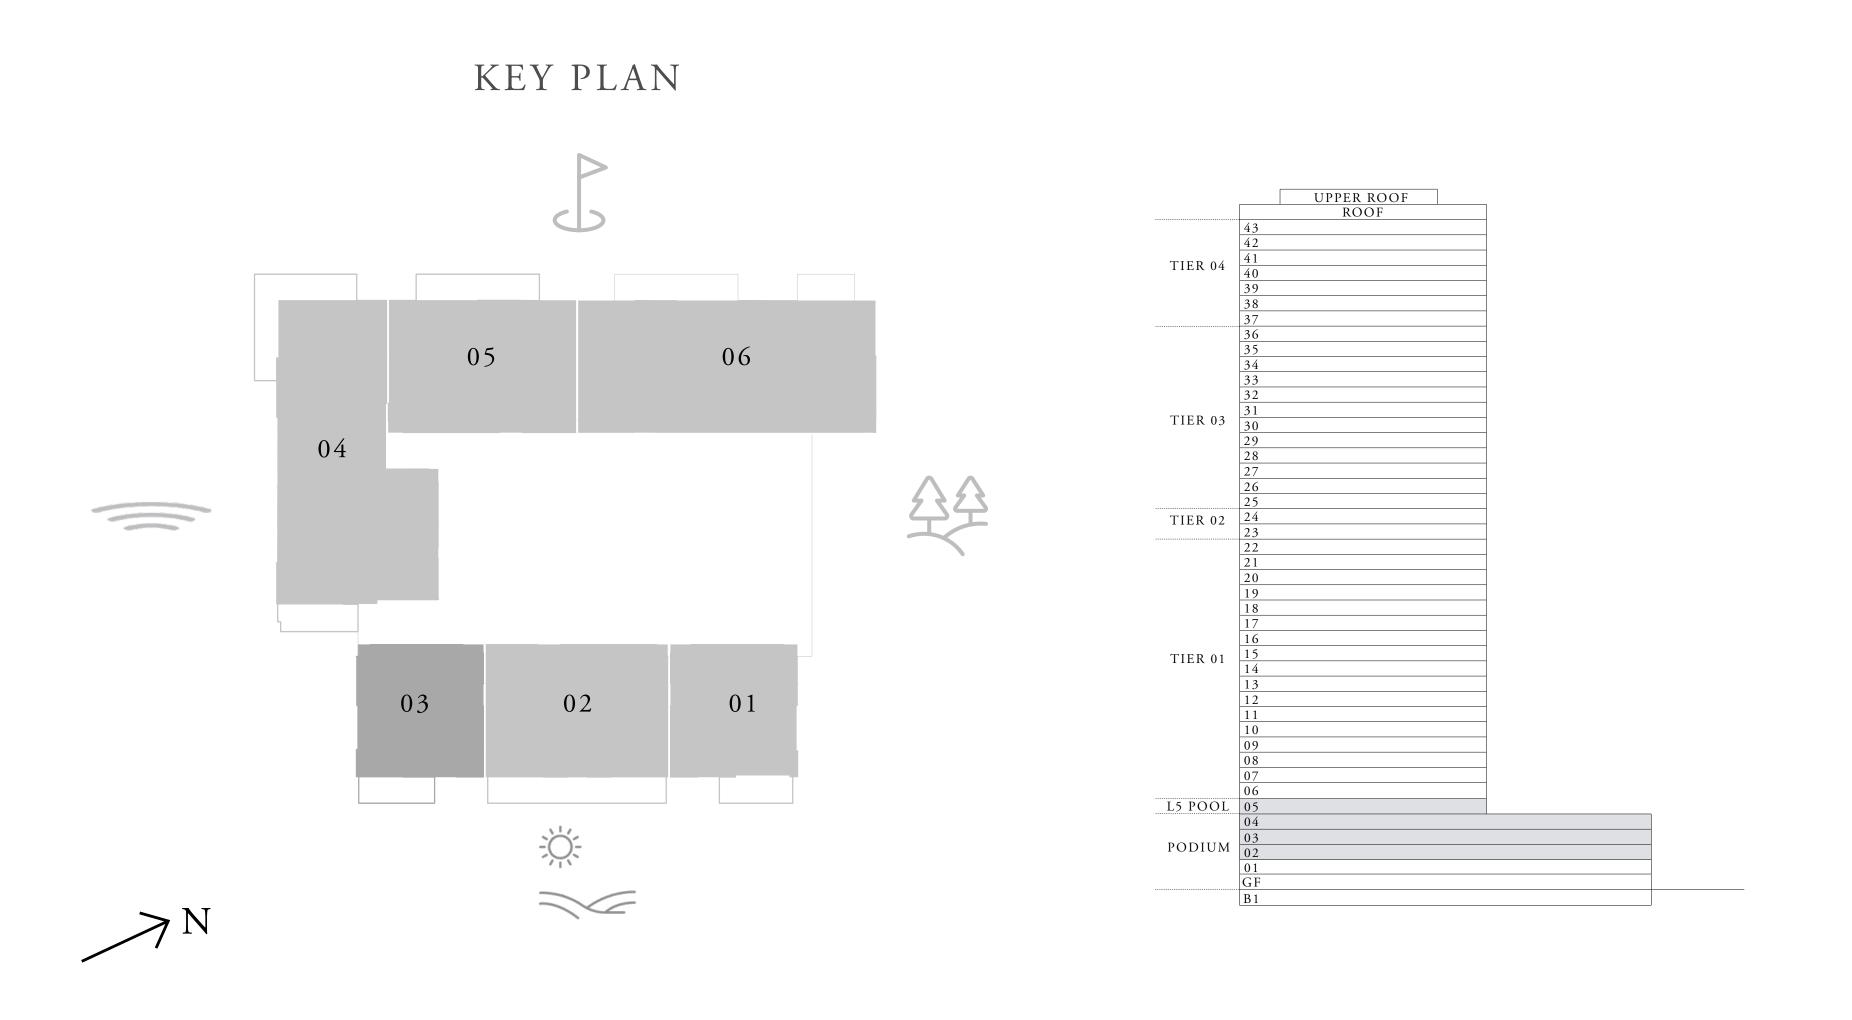

# GOLF HEIGHTS

EMIRATES LIVING

FLOOR PLANS

EMAAR



## 1 BEDROOM TYPE A

LEVEL 02-05

UNIT 01

| SUITE AREA   | 671.56 SQ.FT | 62.39 SQ.M. |
|--------------|--------------|-------------|
| BALCONY AREA | 82.24 SQ.FT  | 7.64 SQ.M.  |
| TOTAL AREA   | 753.8 SQ.FT  | 70.03 SQ.M. |









# 1 BEDROOM TYPE A1

LEVEL 02-05

UNIT 03

| SUITE AREA   | 670.81 SQ.FT | 62.32 SQ.M. |
|--------------|--------------|-------------|
| BALCONY AREA | 82.24 SQ.FT  | 7.64 SQ.M.  |
| TOTAL AREA   | 753.04 SQ.FT | 69.96 SQ.M. |









## 2 BEDROOM TYPE A

LEVEL 02-05

| <br>SUITE AREA | 1,017.94 SQ.FT | 94.57 SQ.M.  |
|----------------|----------------|--------------|
| BALCONY AREA   | 197.52 SQ.FT   | 18.35 SQ.M.  |
| TOTAL AREA     | 1,215.46 SQ.FT | 112.92 SQ.M. |











## 2 BEDROOM TYPE B

LEVEL 02-05

UNIT 05

| S  | SUITE AREA | 1,019.88 SQ.FT | 94.75 SQ.M.  |
|----|------------|----------------|--------------|
| BA | LCONY AREA | 137.56 SQ.FT   | 12.78 SQ.M.  |
| Т  | OTAL AREA  | 1,157.44 SQ.FT | 107.53 SQ.M. |









#### 3 BEDROOM TYPE A

LEVEL 02-05

UNIT 04

| SUITE AREA   | 1,626.32 SQ.FT | 151.09 SQ.M. |
|--------------|----------------|--------------|
| BALCONY AREA | 283.2 SQ.FT    | 26.31 SQ.M.  |
| TOTAL AREA   | 1,909.52 SQ.FT | 177.4 SQ.M.  |









## 1 BEDROOM TYPE A

LEVEL 06-22