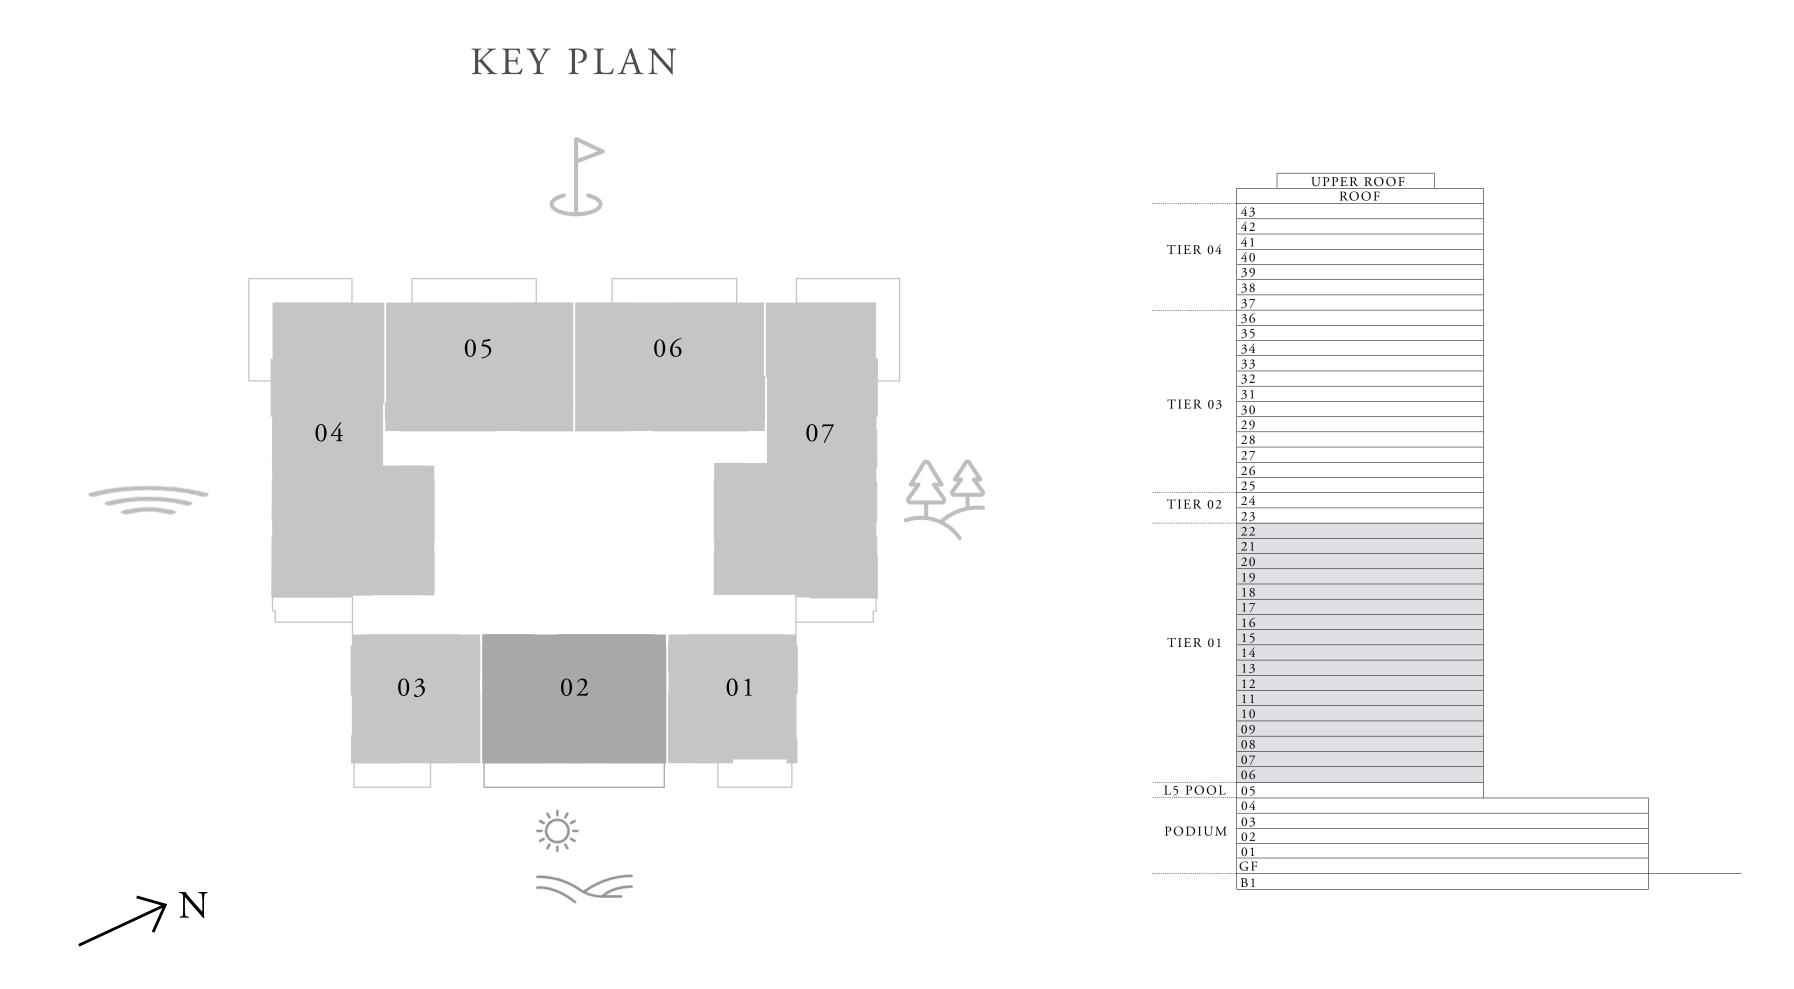

AL AREA   | 1,909.52 SQ.FT | 177.4 SQ.M.  |









## 1 BEDROOM TYPE A

LEVEL 06-22

UNIT 01

| SUITE AREA   | 672.42 SQ.FT | 62.47 SQ.M. |  |
|--------------|--------------|-------------|--|
| BALCONY AREA | 82.13 SQ.FT  | 7.63 SQ.M.  |  |
| TOTAL AREA   | 754.55 SQ.FT | 70.1 SQ.M.  |  |









# 1 BEDROOM TYPE A1

LEVEL 06-22

UNIT 03

| SUITE AREA   | 670.81 SQ.FT | 62.32 SQ.M. |   |
|--------------|--------------|-------------|---|
| BALCONY AREA | 82.24 SQ.FT  | 7.64 SQ.M.  |   |
| TOTAL AREA   | 753.04 SQ.FT | 69.96 SQ.M. | _ |









## 2 BEDROOM TYPE A

LEVEL 06-22

|   | SUITE AREA   | 1,018.05 SQ.FT | 94.58 SQ.M.  |
|---|--------------|----------------|--------------|
| Ι | BALCONY AREA | 197.52 SQ.FT   | 18.35 SQ.M.  |
|   | TOTAL AREA   | 1,215.57 SQ.FT | 112.98 SQ.M. |











## 2 BEDROOM TYPE B

LEVEL 06-22

UNIT 05

| SUITE AREA   | 1,019.99 SQ.FT | 94.76 SQ.M.  |
|--------------|----------------|--------------|
| BALCONY AREA | 137.56 SQ.FT   | 12.78 SQ.M.  |
| TOTAL AREA   | 1,157.55 SQ.FT | 107.54 SQ.M. |









#### 2 BEDROOM TYPE B1

LEVEL 06-22

UNIT 06

| SUITE AREA   | 1,019.77 SQ.FT | 94.74 SQ.M.  |
|--------------|----------------|--------------|
| BALCONY AREA | 137.56 SQ.FT   | 12.78 SQ.M.  |
| TOTAL AREA   | 1,157.33 SQ.FT | 107.52 SQ.M. |









## 3 BEDROOM TYPE A

LEVEL 06-22

UNIT 04

| SUITE AF | REA 1 | ,619.32 SQ.FT | 150.44 SQ.M. |
|----------|-------|---------------|--------------|
| BALCONY  | AREA  | 282.66 SQ.FT  | 26.26 SQ.M.  |
| TOTAL A  | REA 1 | ,901.98 SQ.FT | 176.7 SQ.M.  |









## 3 BEDROOM TYPE A1

LEVEL 06-