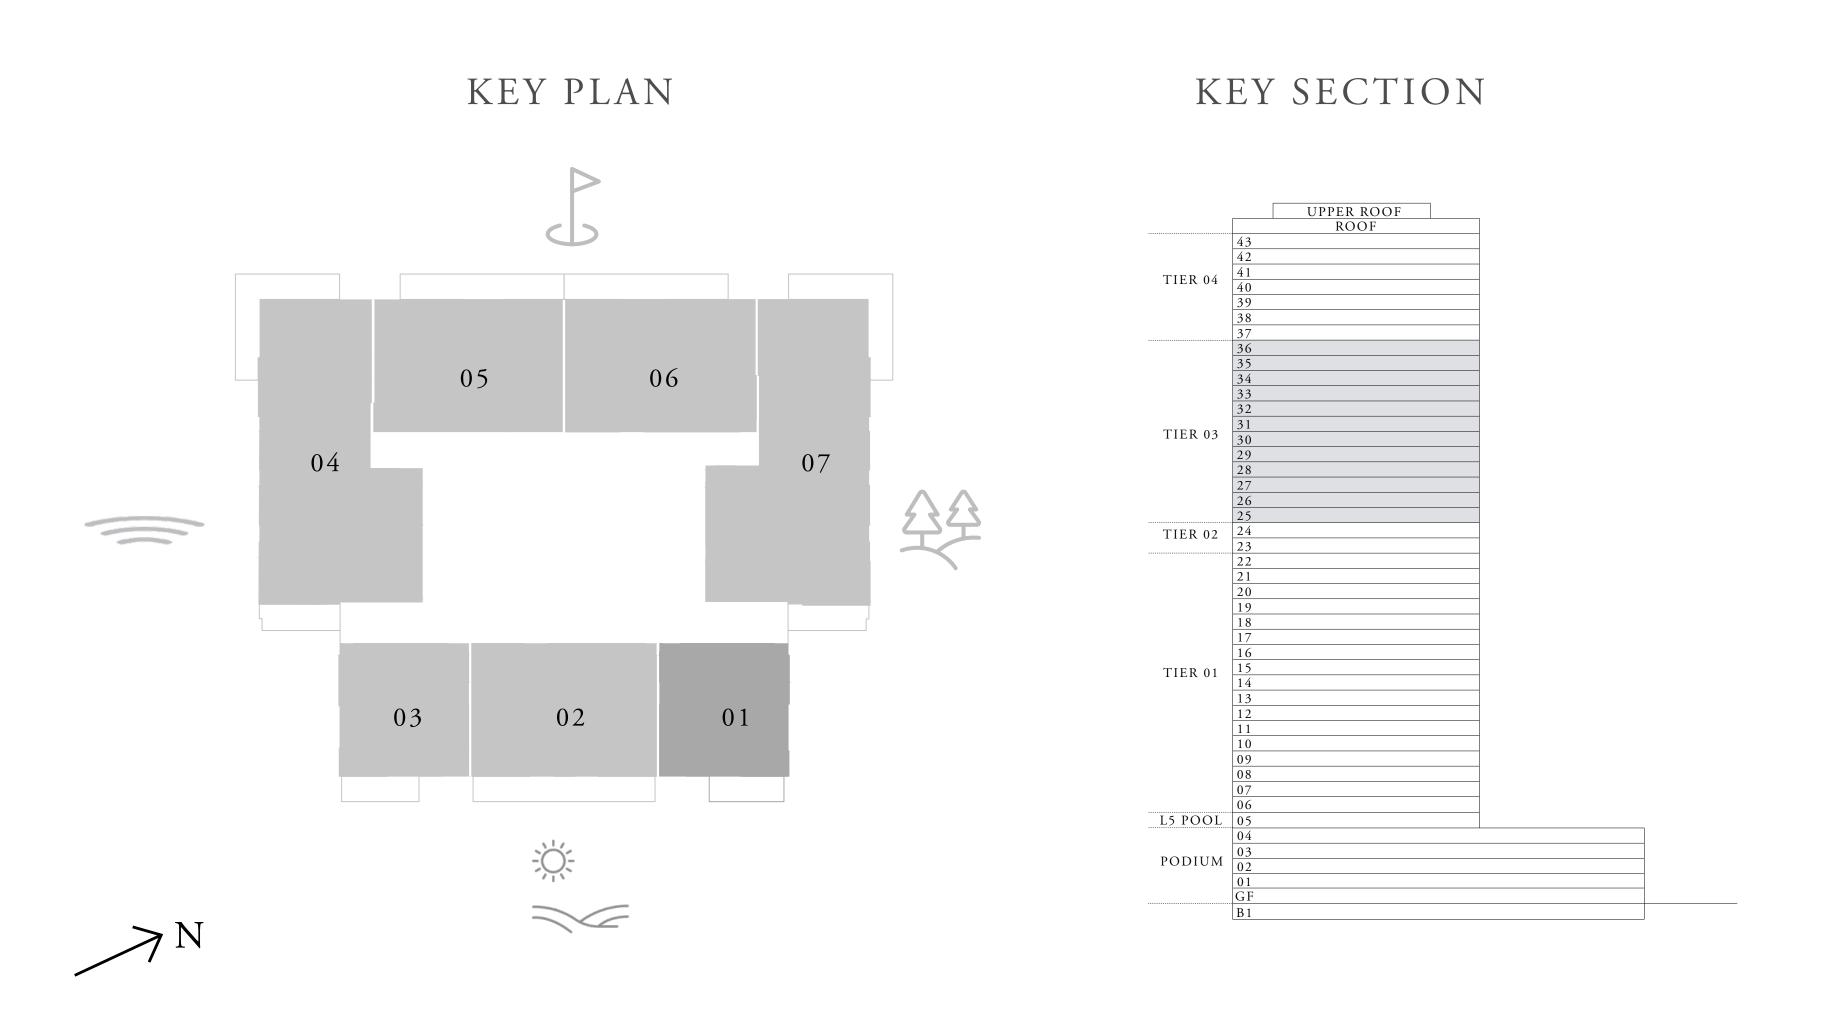

## 2 BEDROOM TYPE B

LEVEL 23-24

UNIT 02

| SUITE AREA   | 1,019.45 SQ.FT | 94.71 SQ.M.  |
|--------------|----------------|--------------|
| BALCONY AREA | 137.56 SQ.FT   | 12.78 SQ.M.  |
| TOTAL AREA   | 1,157.01 SQ.FT | 107.49 SQ.M. |

#### 2 BEDROOM TYPE B1

LEVEL 23-24

UNIT 03

| <br>SUITE AREA | 1,019.34 SQ.FT | 94.7 SQ.M.   |
|----------------|----------------|--------------|
| BALCONY AREA   | 137.56 SQ.FT   | 12.78 SQ.M.  |
| TOTAL AREA     | 1,156.9 SQ.FT  | 107.48 SQ.M. |

## 3 BEDROOM TYPE A

LEVEL 23-24

| SUITE AREA   | 1,637.19 SQ.FT | 152.1 SQ.M. |
|--------------|----------------|-------------|
| BALCONY AREA | 282.01 SQ.FT   | 26.2 SQ.M.  |
| TOTAL AREA   | 1,919.2 SQ.FT  | 178.3 SQ.M. |

#### 3 BEDROOM TYPE A1

LEVEL 23-24

| SUITE AREA   | 1,640.53 SQ.FT | 152.41 SQ.M. |
|--------------|----------------|--------------|
| BALCONY AREA | 285.35 SQ.FT   | 26.51 SQ.M.  |
| TOTAL AREA   | 1,925.88 SQ.FT | 178.92 SQ.M. |