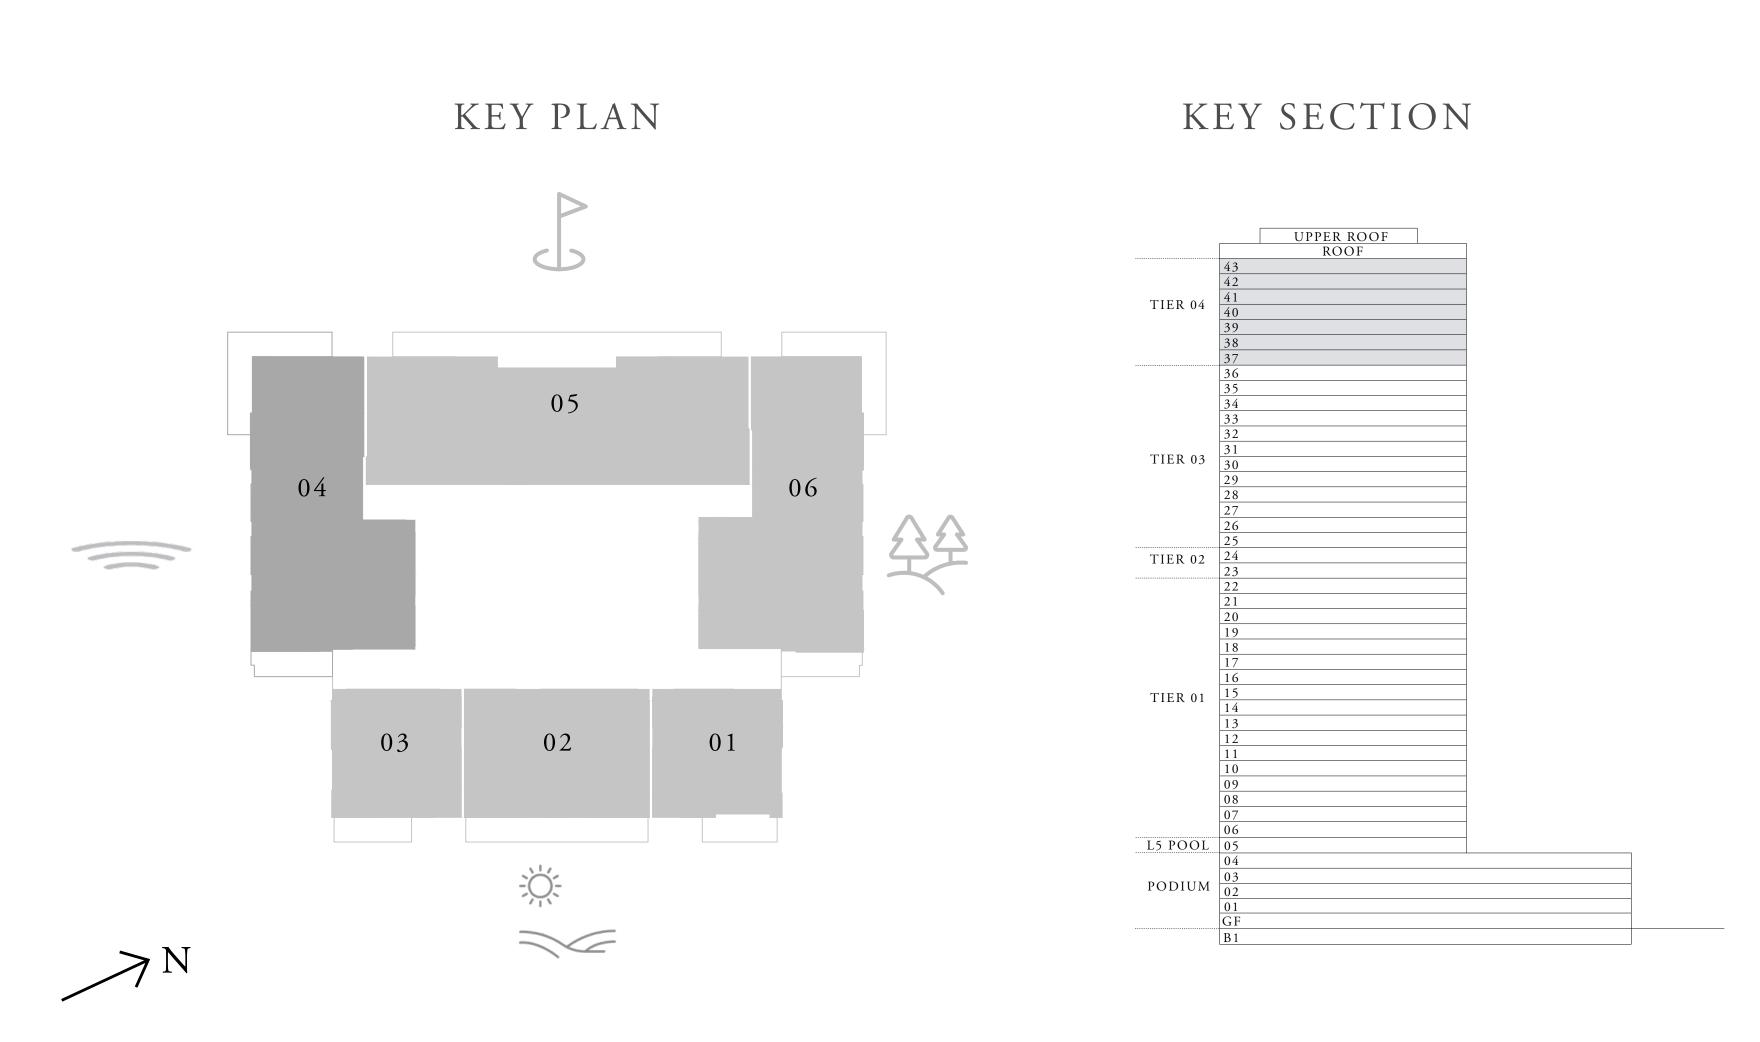

TOTAL AREA   | 753.69 SQ.FT | 70.02 SQ.M. |









# 1 BEDROOM TYPE A1

LEVEL 37-43

UNIT 03

| SUITE AREA   | 674.36 SQ.FT | 62.65 SQ.M. |   |
|--------------|--------------|-------------|---|
| BALCONY AREA | 82.24 SQ.FT  | 7.64 SQ.M.  |   |
| TOTAL AREA   | 756.59 SQ.FT | 70.29 SQ.M. | _ |









# 2 BEDROOM TYPE A

LEVEL 37-43

| SUITE AREA   | 1,017.94 SQ.FT | 94.57 SQ.M.  |
|--------------|----------------|--------------|
| BALCONY AREA | 197.52 SQ.FT   | 18.35 SQ.M.  |
| TOTAL AREA   | 1,215.46 SQ.FT | 112.92 SQ.M. |











## 3 BEDROOM TYPE A

LEVEL 37-43

| <br>SUITE AREA | 1,633.42 SQ.FT | 151.75 SQ.M. |   |
|----------------|----------------|--------------|---|
| BALCONY AREA   | 277.6 SQ.FT    | 25.79 SQ.M.  |   |
| TOTAL AREA     | 1,911.02 SQ.FT | 177.54 SQ.M. | _ |











## 3 BEDROOM TYPE A1

LEVEL 37-43

| SUITE AREA   | 1,625.99 SQ.FT | 151.06 SQ.M. |
|--------------|----------------|--------------|
| BALCONY AREA | 290.63 SQ.FT   | 27 SQ.M.     |
| TOTAL AREA   | 1,916.62 SQ.FT | 178.06 SQ.M. |











#### 4 BEDROOM

LEVEL 37-43

UNIT 05

| SUITE AREA   | 1,981.1 SQ.FT  | 184.05 SQ.M. |
|--------------|----------------|--------------|
| BALCONY AREA | 418.29 SQ.FT   | 38.86 SQ.M.  |
| TOTAL AREA   | 2,399.38 SQ.FT | 222.91 SQ.M. |