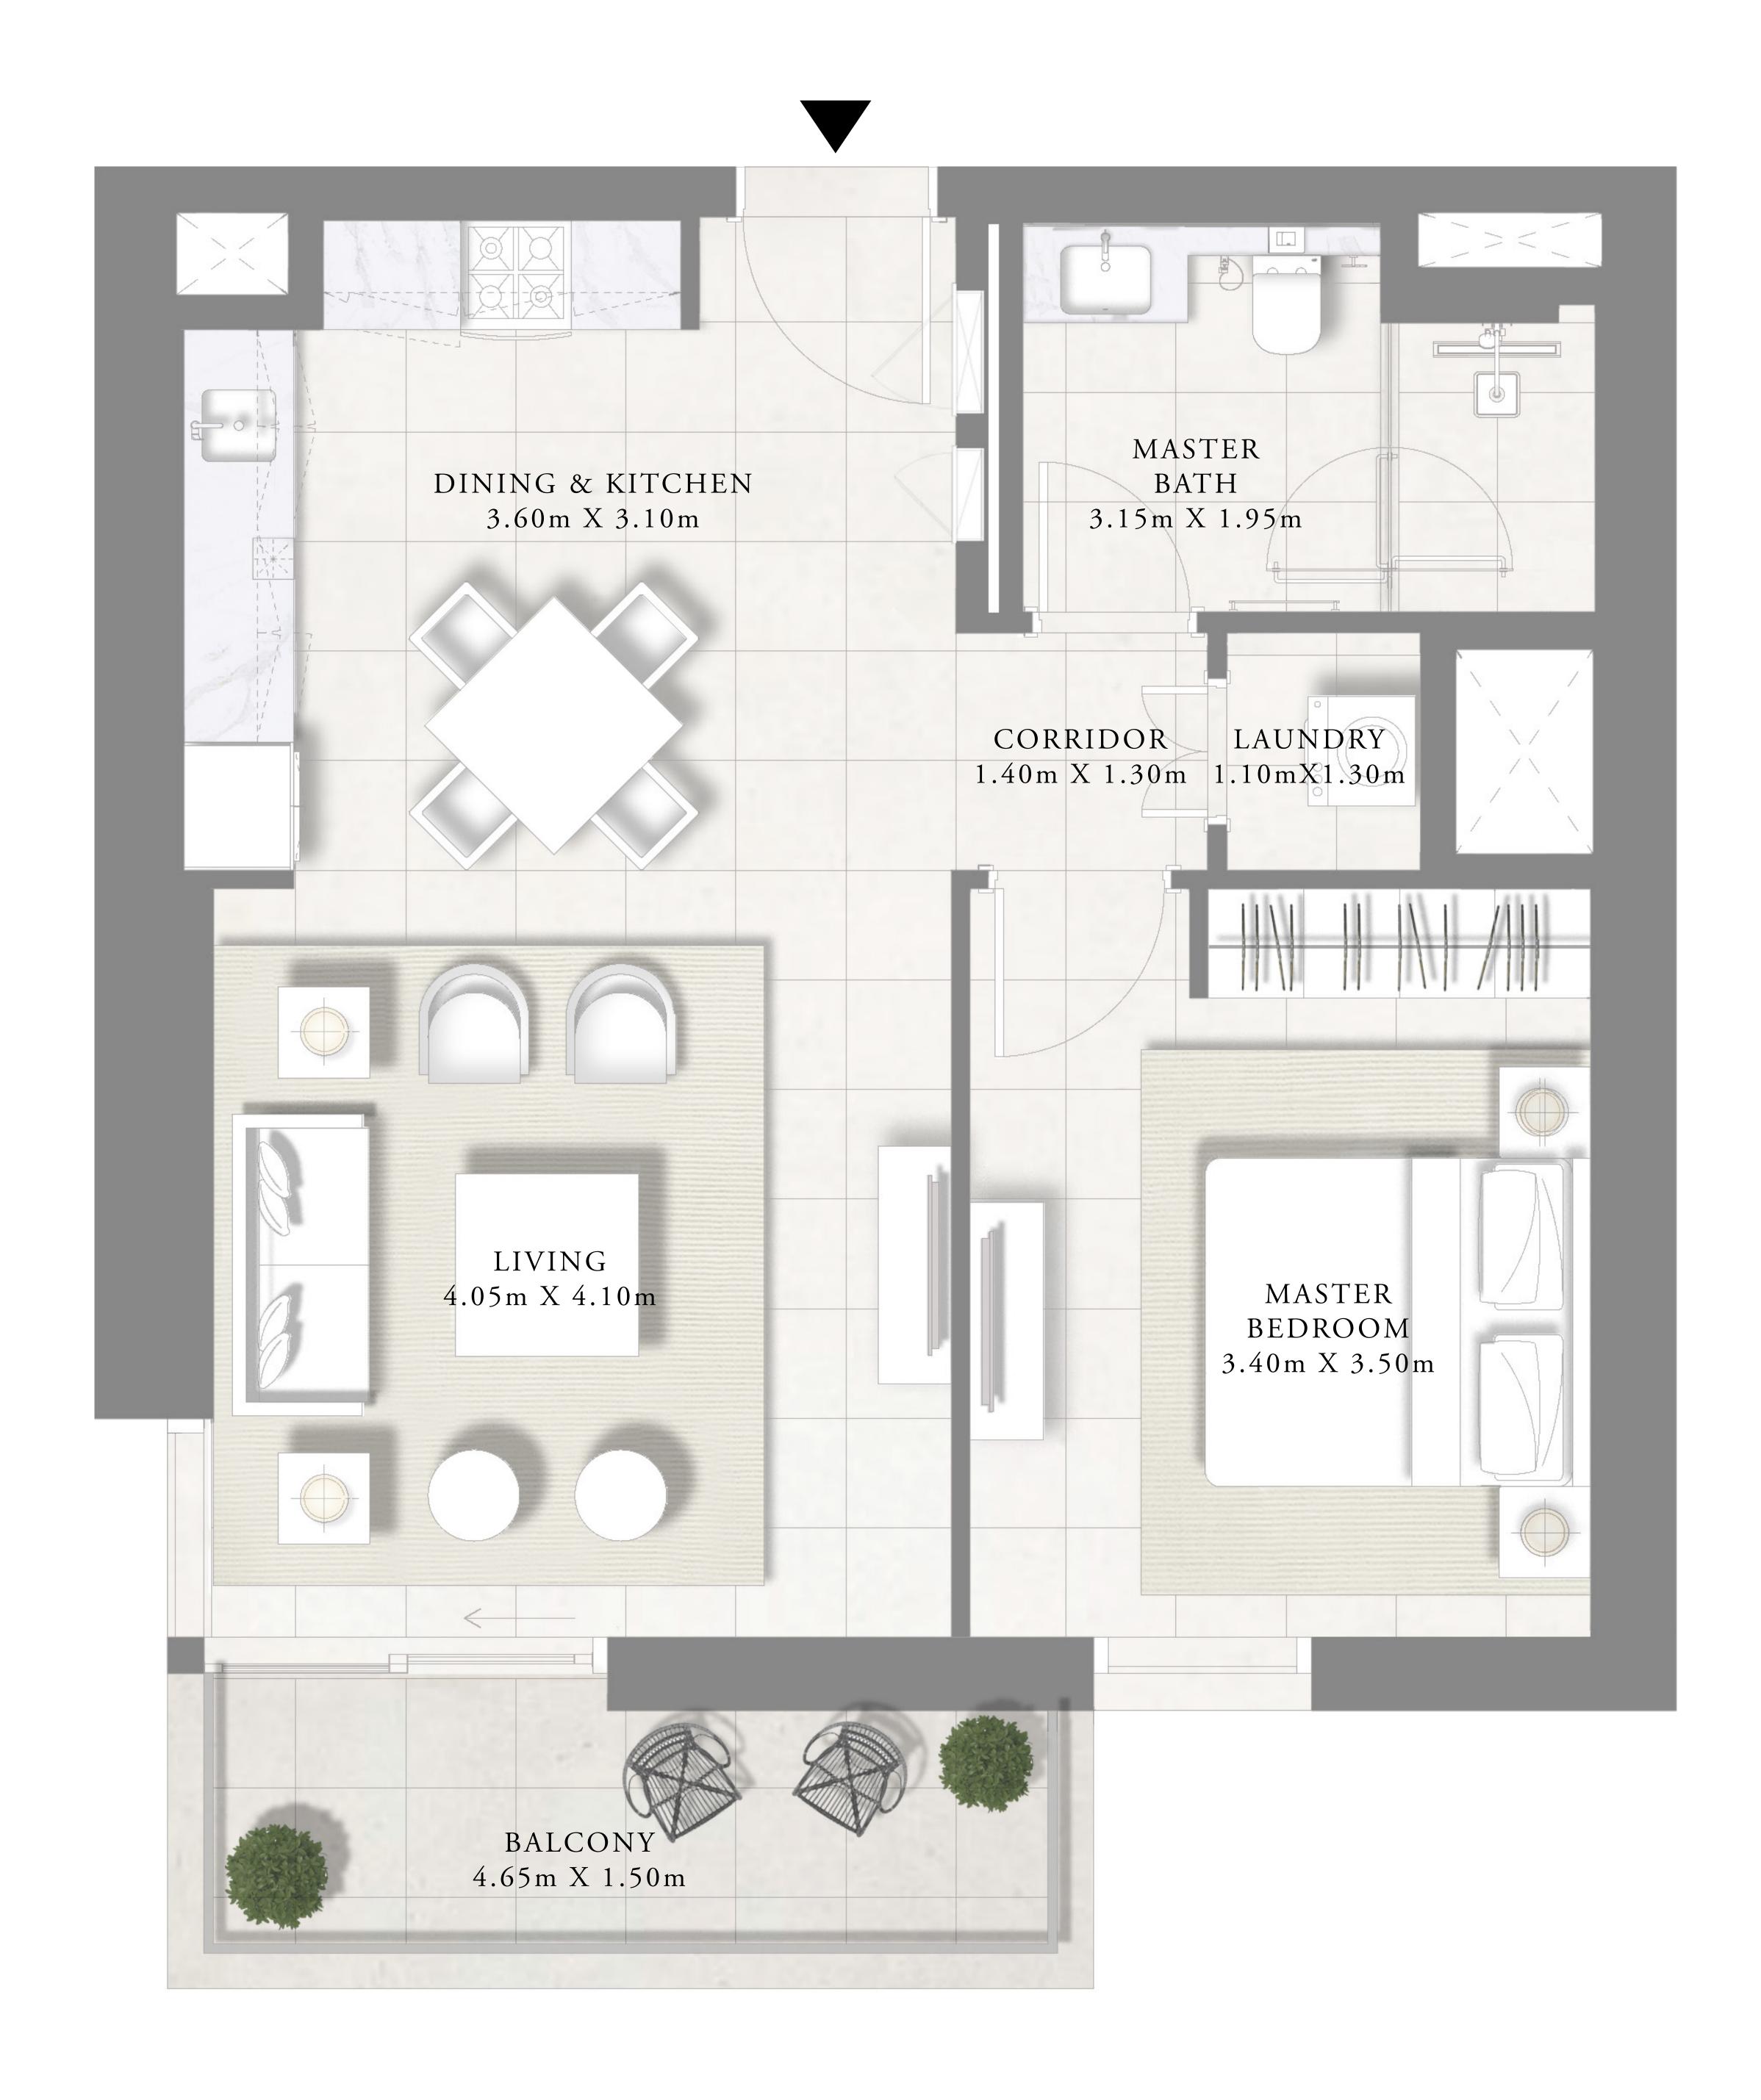

# 1 BEDROOM TYPE A1

LEVEL 02-05

UNIT 03

| SUITE AREA   | 670.81 SQ.FT | 62.32 SQ.M. |
|--------------|--------------|-------------|
| BALCONY AREA | 82.24 SQ.FT  | 7.64 SQ.M.  |
| TOTAL AREA   | 753.04 SQ.FT | 69.96 SQ.M. |

# 1 BEDROOM TYPE A1

LEVEL 06-22

UNIT 03

| SUITE AREA   | 670.81 SQ.FT | 62.32 SQ.M. |   |
|--------------|--------------|-------------|---|
| BALCONY AREA | 82.24 SQ.FT  | 7.64 SQ.M.  |   |
| TOTAL AREA   | 753.04 SQ.FT | 69.96 SQ.M. | _ |