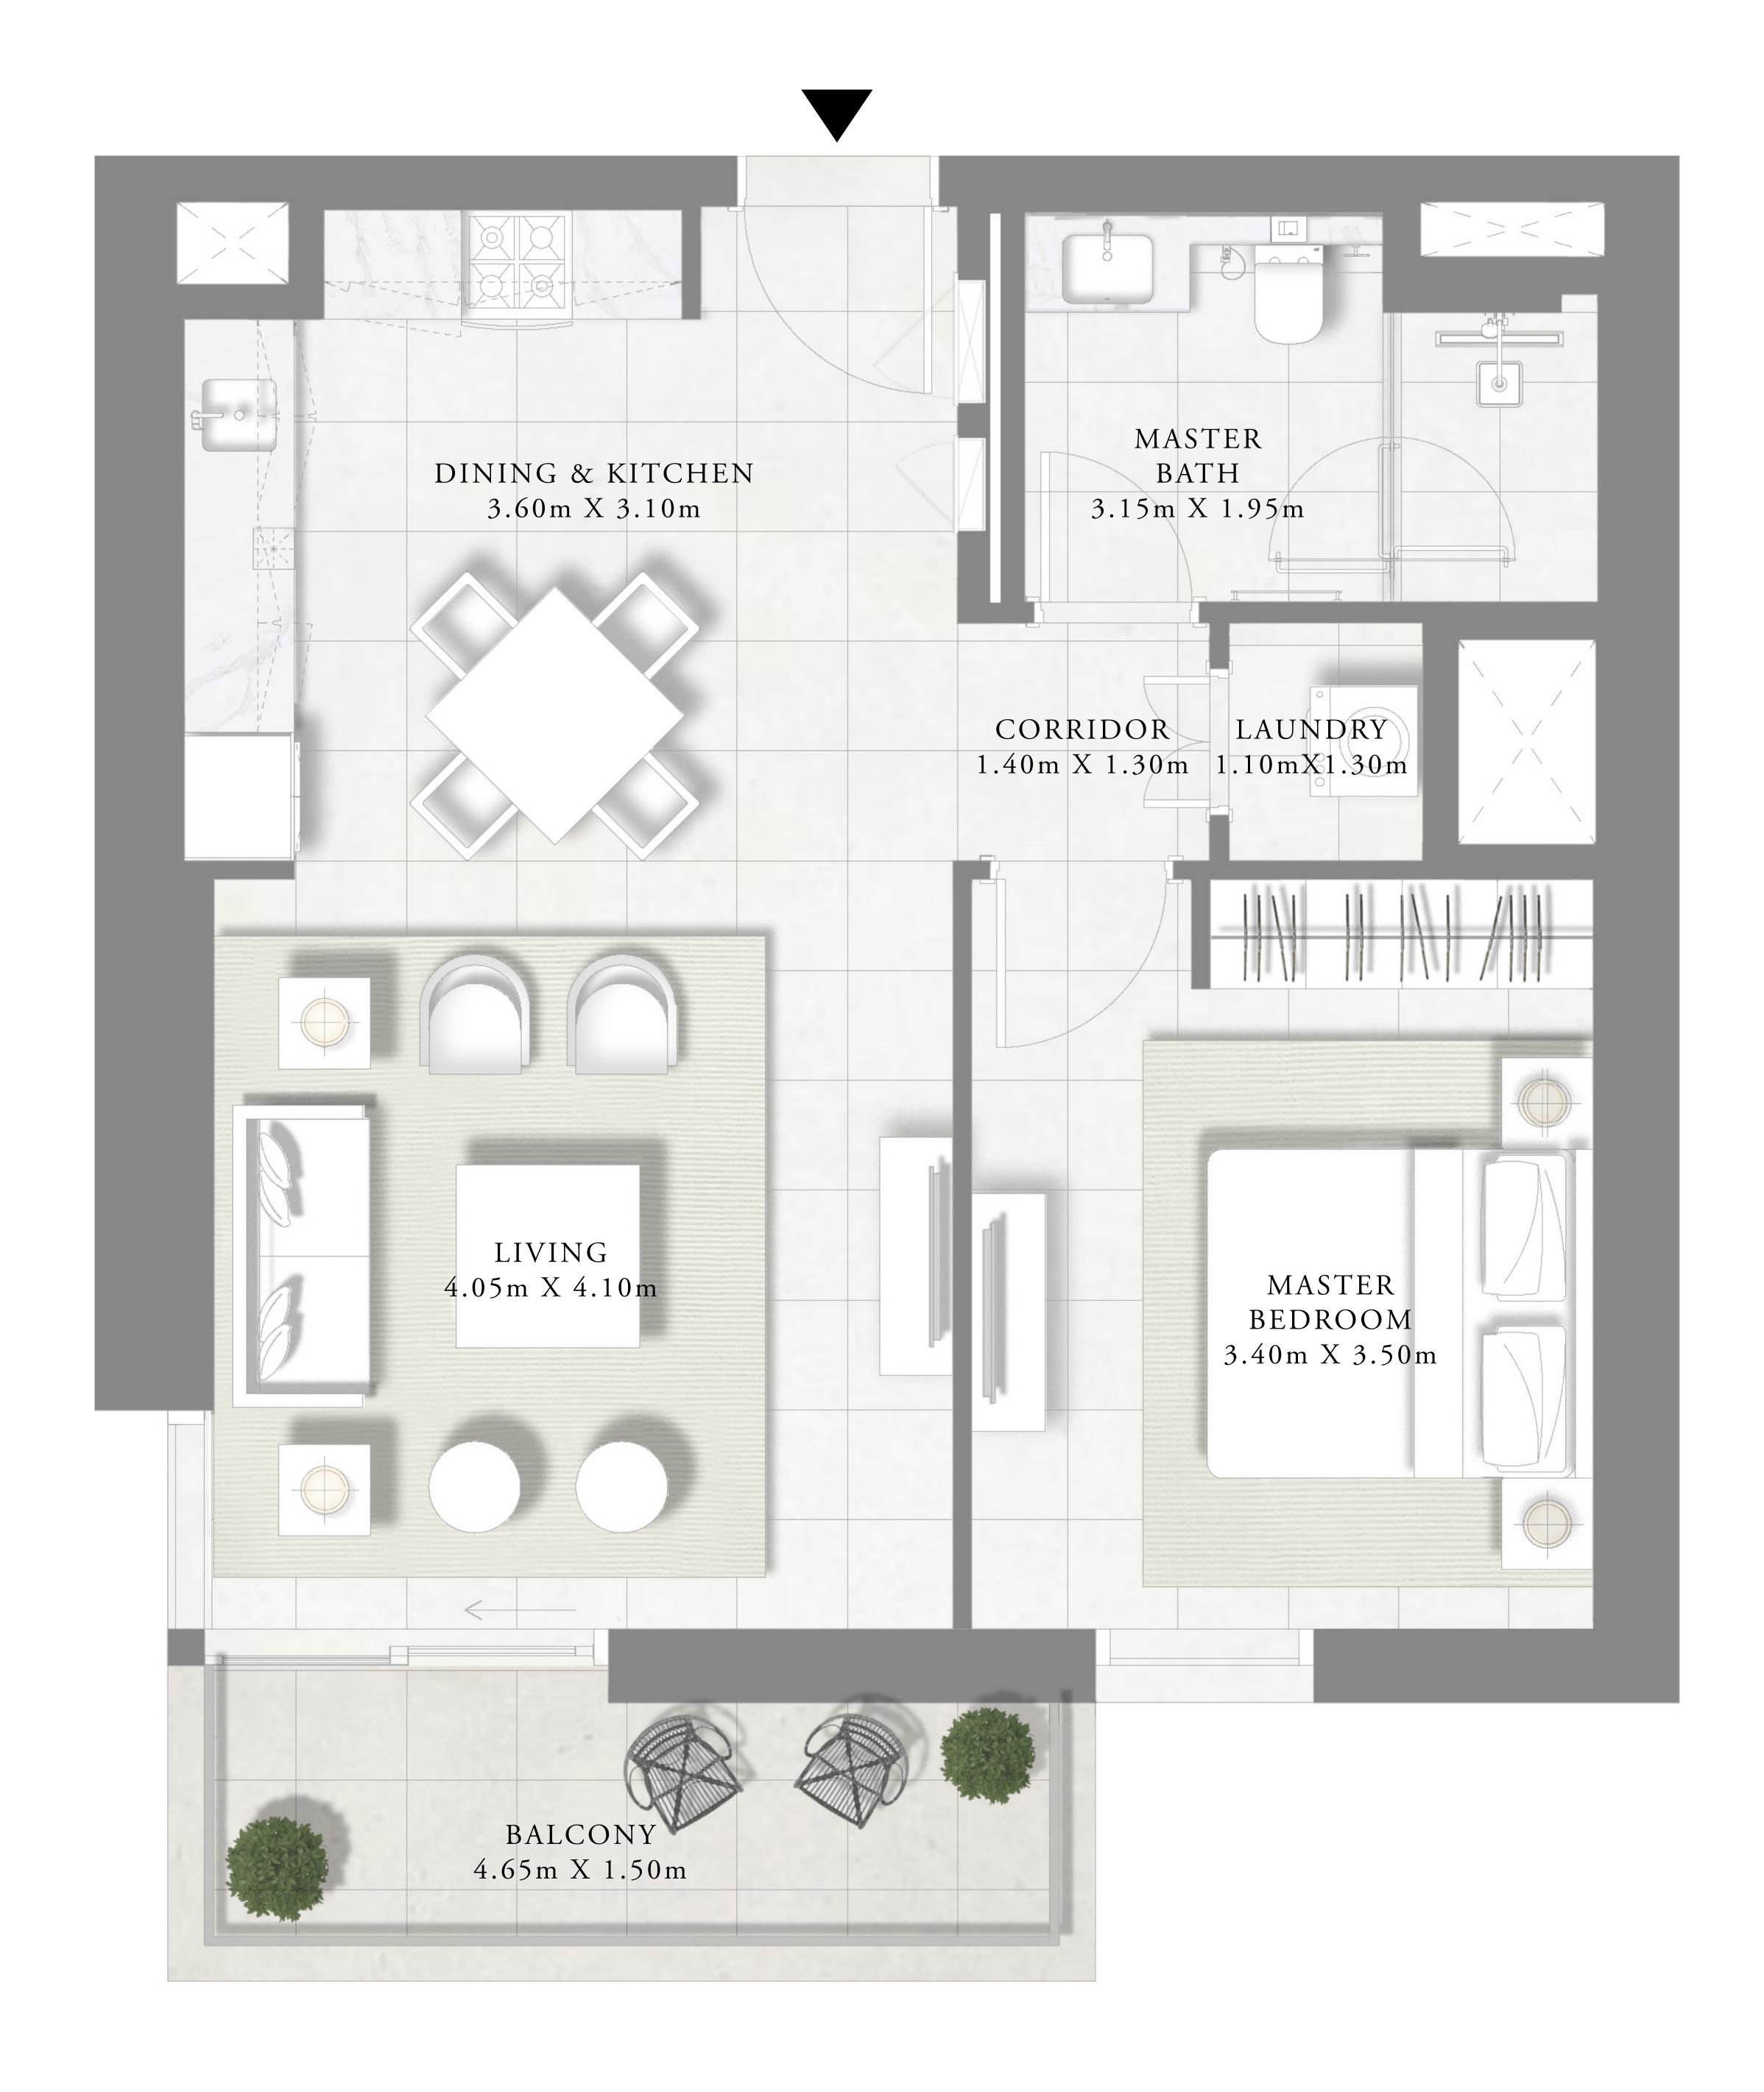

## 2 BEDROOM TYPE B

LEVEL 02-05

UNIT 05

| S  | SUITE AREA | 1,019.88 SQ.FT | 94.75 SQ.M.  |
|----|------------|----------------|--------------|
| BA | LCONY AREA | 137.56 SQ.FT   | 12.78 SQ.M.  |
| Т  | OTAL AREA  | 1,157.44 SQ.FT | 107.53 SQ.M. |