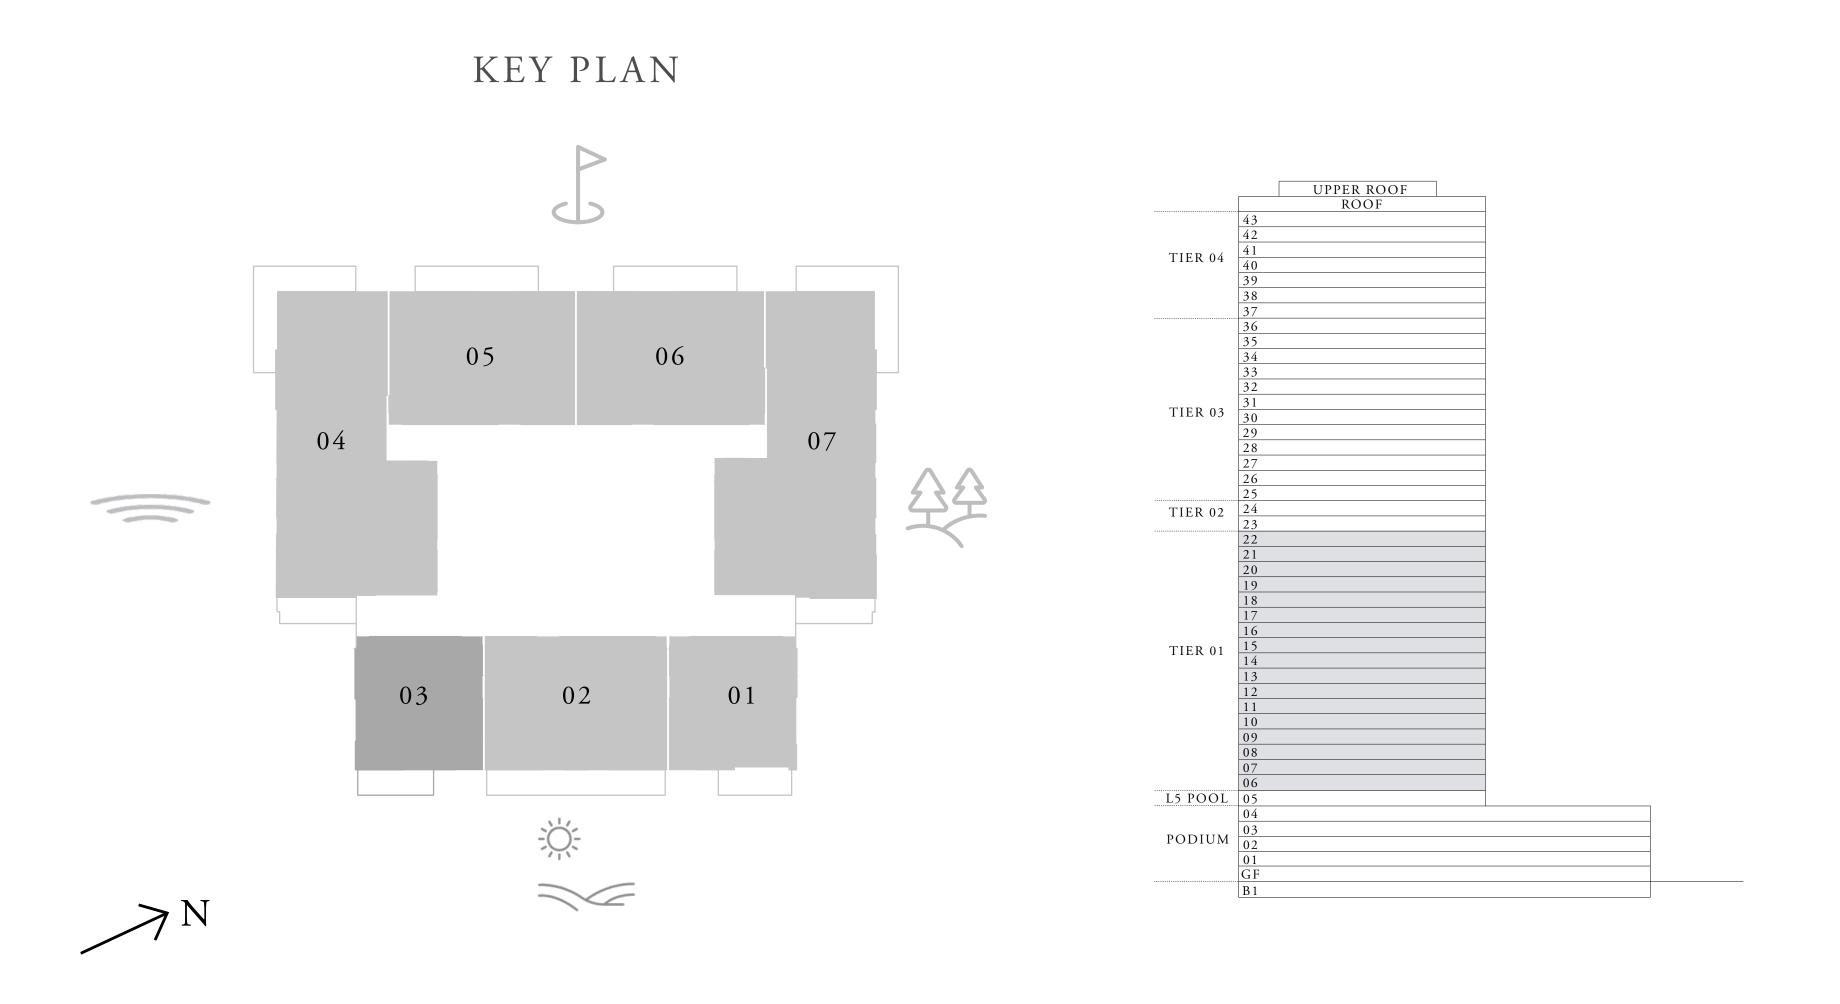

| OTAL AREA  | 1,157.44 SQ.FT | 107.53 SQ.M. |









#### 3 BEDROOM TYPE A

LEVEL 02-05

UNIT 04

| SUITE AREA   | 1,626.32 SQ.FT | 151.09 SQ.M. |
|--------------|----------------|--------------|
| BALCONY AREA | 283.2 SQ.FT    | 26.31 SQ.M.  |
| TOTAL AREA   | 1,909.52 SQ.FT | 177.4 SQ.M.  |









## 1 BEDROOM TYPE A

LEVEL 06-22

UNIT 01

| SUITE AREA   | 672.42 SQ.FT | 62.47 SQ.M. |  |
|--------------|--------------|-------------|--|
| BALCONY AREA | 82.13 SQ.FT  | 7.63 SQ.M.  |  |
| TOTAL AREA   | 754.55 SQ.FT | 70.1 SQ.M.  |  |









# 1 BEDROOM TYPE A1

LEVEL 06-22

UNIT 03

| SUITE AREA   | 670.81 SQ.FT | 62.32 SQ.M. |   |
|--------------|--------------|-------------|---|
| BALCONY AREA | 82.24 SQ.FT  | 7.64 SQ.M.  |   |
| TOTAL AREA   | 753.04 SQ.FT | 69.96 SQ.M. | _ |









## 2 BEDROOM TYPE A

LEVEL 06-22

|   | SUITE AREA   | 1,018.05 SQ.FT | 94.58 SQ.M.  |
|---|--------------|----------------|--------------|
| Ι | BALCONY AREA | 197.52 SQ.FT   | 18.35 SQ.M.  |
|   | TOTAL AREA   | 1,215.57 SQ.FT | 112.98 SQ.M. |











## 2 BEDROOM TYPE B

LEVEL 06-22

UNIT 05

| SUITE AREA   | 1,019.99 SQ.FT | 94.76 SQ.M.  |
|--------------|----------------|--------------|
| BALCONY AREA | 137.56 SQ.FT   | 12.78 SQ.M.  |
| TOTAL AREA   | 1,157.55 SQ.FT | 107.54 SQ.M. |









#### 2 BEDROOM TYPE B1

LEVEL 06-22

UNIT 06

| SUITE AREA   | 1,019.77 SQ.FT | 94.74 SQ.M.  |
|--------------|----------------|--------------|
| BALCONY AREA | 137.56 SQ.FT   | 12.78 SQ.M.  |
| TOTAL AREA   | 1,157.33 SQ.FT | 107.52 SQ.M. |









## 3 BEDROOM TYPE A

LEVEL 06-22

UN