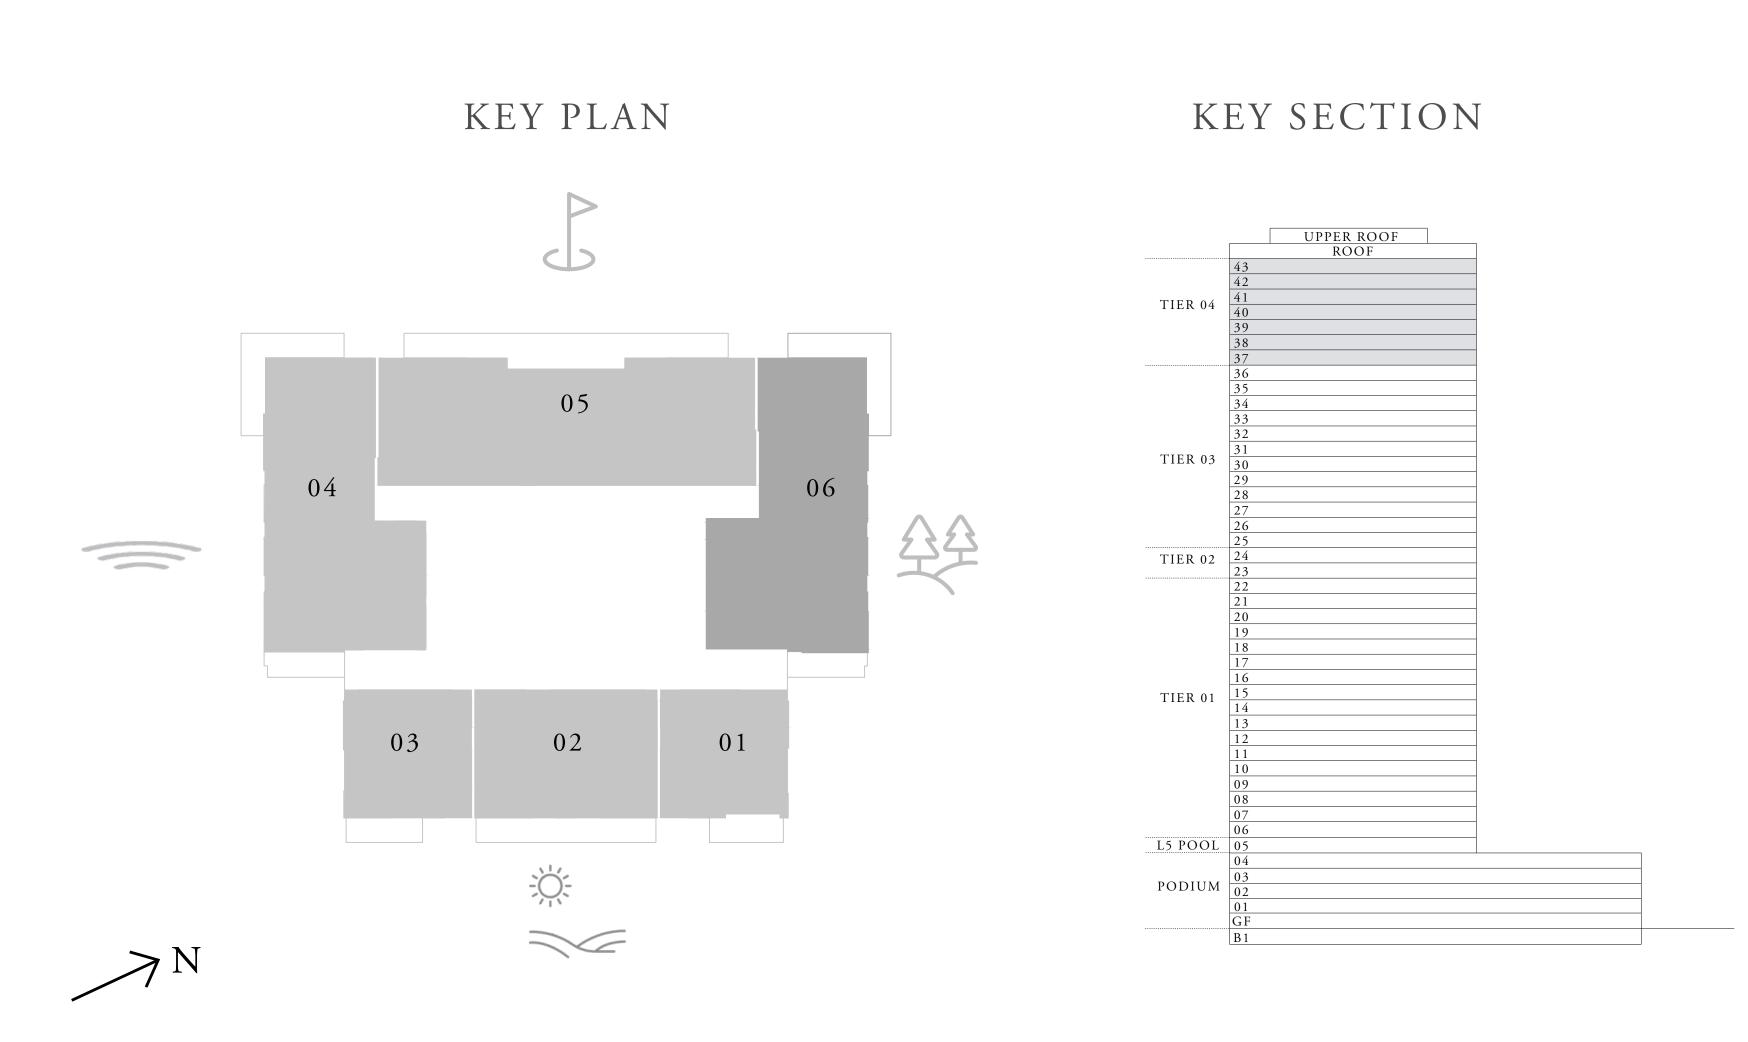

|
| TOTAL AREA   | 756.59 SQ.FT | 70.29 SQ.M. | _ |









# 2 BEDROOM TYPE A

LEVEL 37-43

| SUITE AREA   | 1,017.94 SQ.FT | 94.57 SQ.M.  |
|--------------|----------------|--------------|
| BALCONY AREA | 197.52 SQ.FT   | 18.35 SQ.M.  |
| TOTAL AREA   | 1,215.46 SQ.FT | 112.92 SQ.M. |











## 3 BEDROOM TYPE A

LEVEL 37-43

| <br>SUITE AREA | 1,633.42 SQ.FT | 151.75 SQ.M. |   |
|----------------|----------------|--------------|---|
| BALCONY AREA   | 277.6 SQ.FT    | 25.79 SQ.M.  |   |
| TOTAL AREA     | 1,911.02 SQ.FT | 177.54 SQ.M. | _ |











## 3 BEDROOM TYPE A1

LEVEL 37-43

| SUITE AREA   | 1,625.99 SQ.FT | 151.06 SQ.M. |
|--------------|----------------|--------------|
| BALCONY AREA | 290.63 SQ.FT   | 27 SQ.M.     |
| TOTAL AREA   | 1,916.62 SQ.FT | 178.06 SQ.M. |











#### 4 BEDROOM

LEVEL 37-43

UNIT 05

| SUITE AREA   | 1,981.1 SQ.FT  | 184.05 SQ.M. |
|--------------|----------------|--------------|
| BALCONY AREA | 418.29 SQ.FT   | 38.86 SQ.M.  |
| TOTAL AREA   | 2,399.38 SQ.FT | 222.91 SQ.M. |