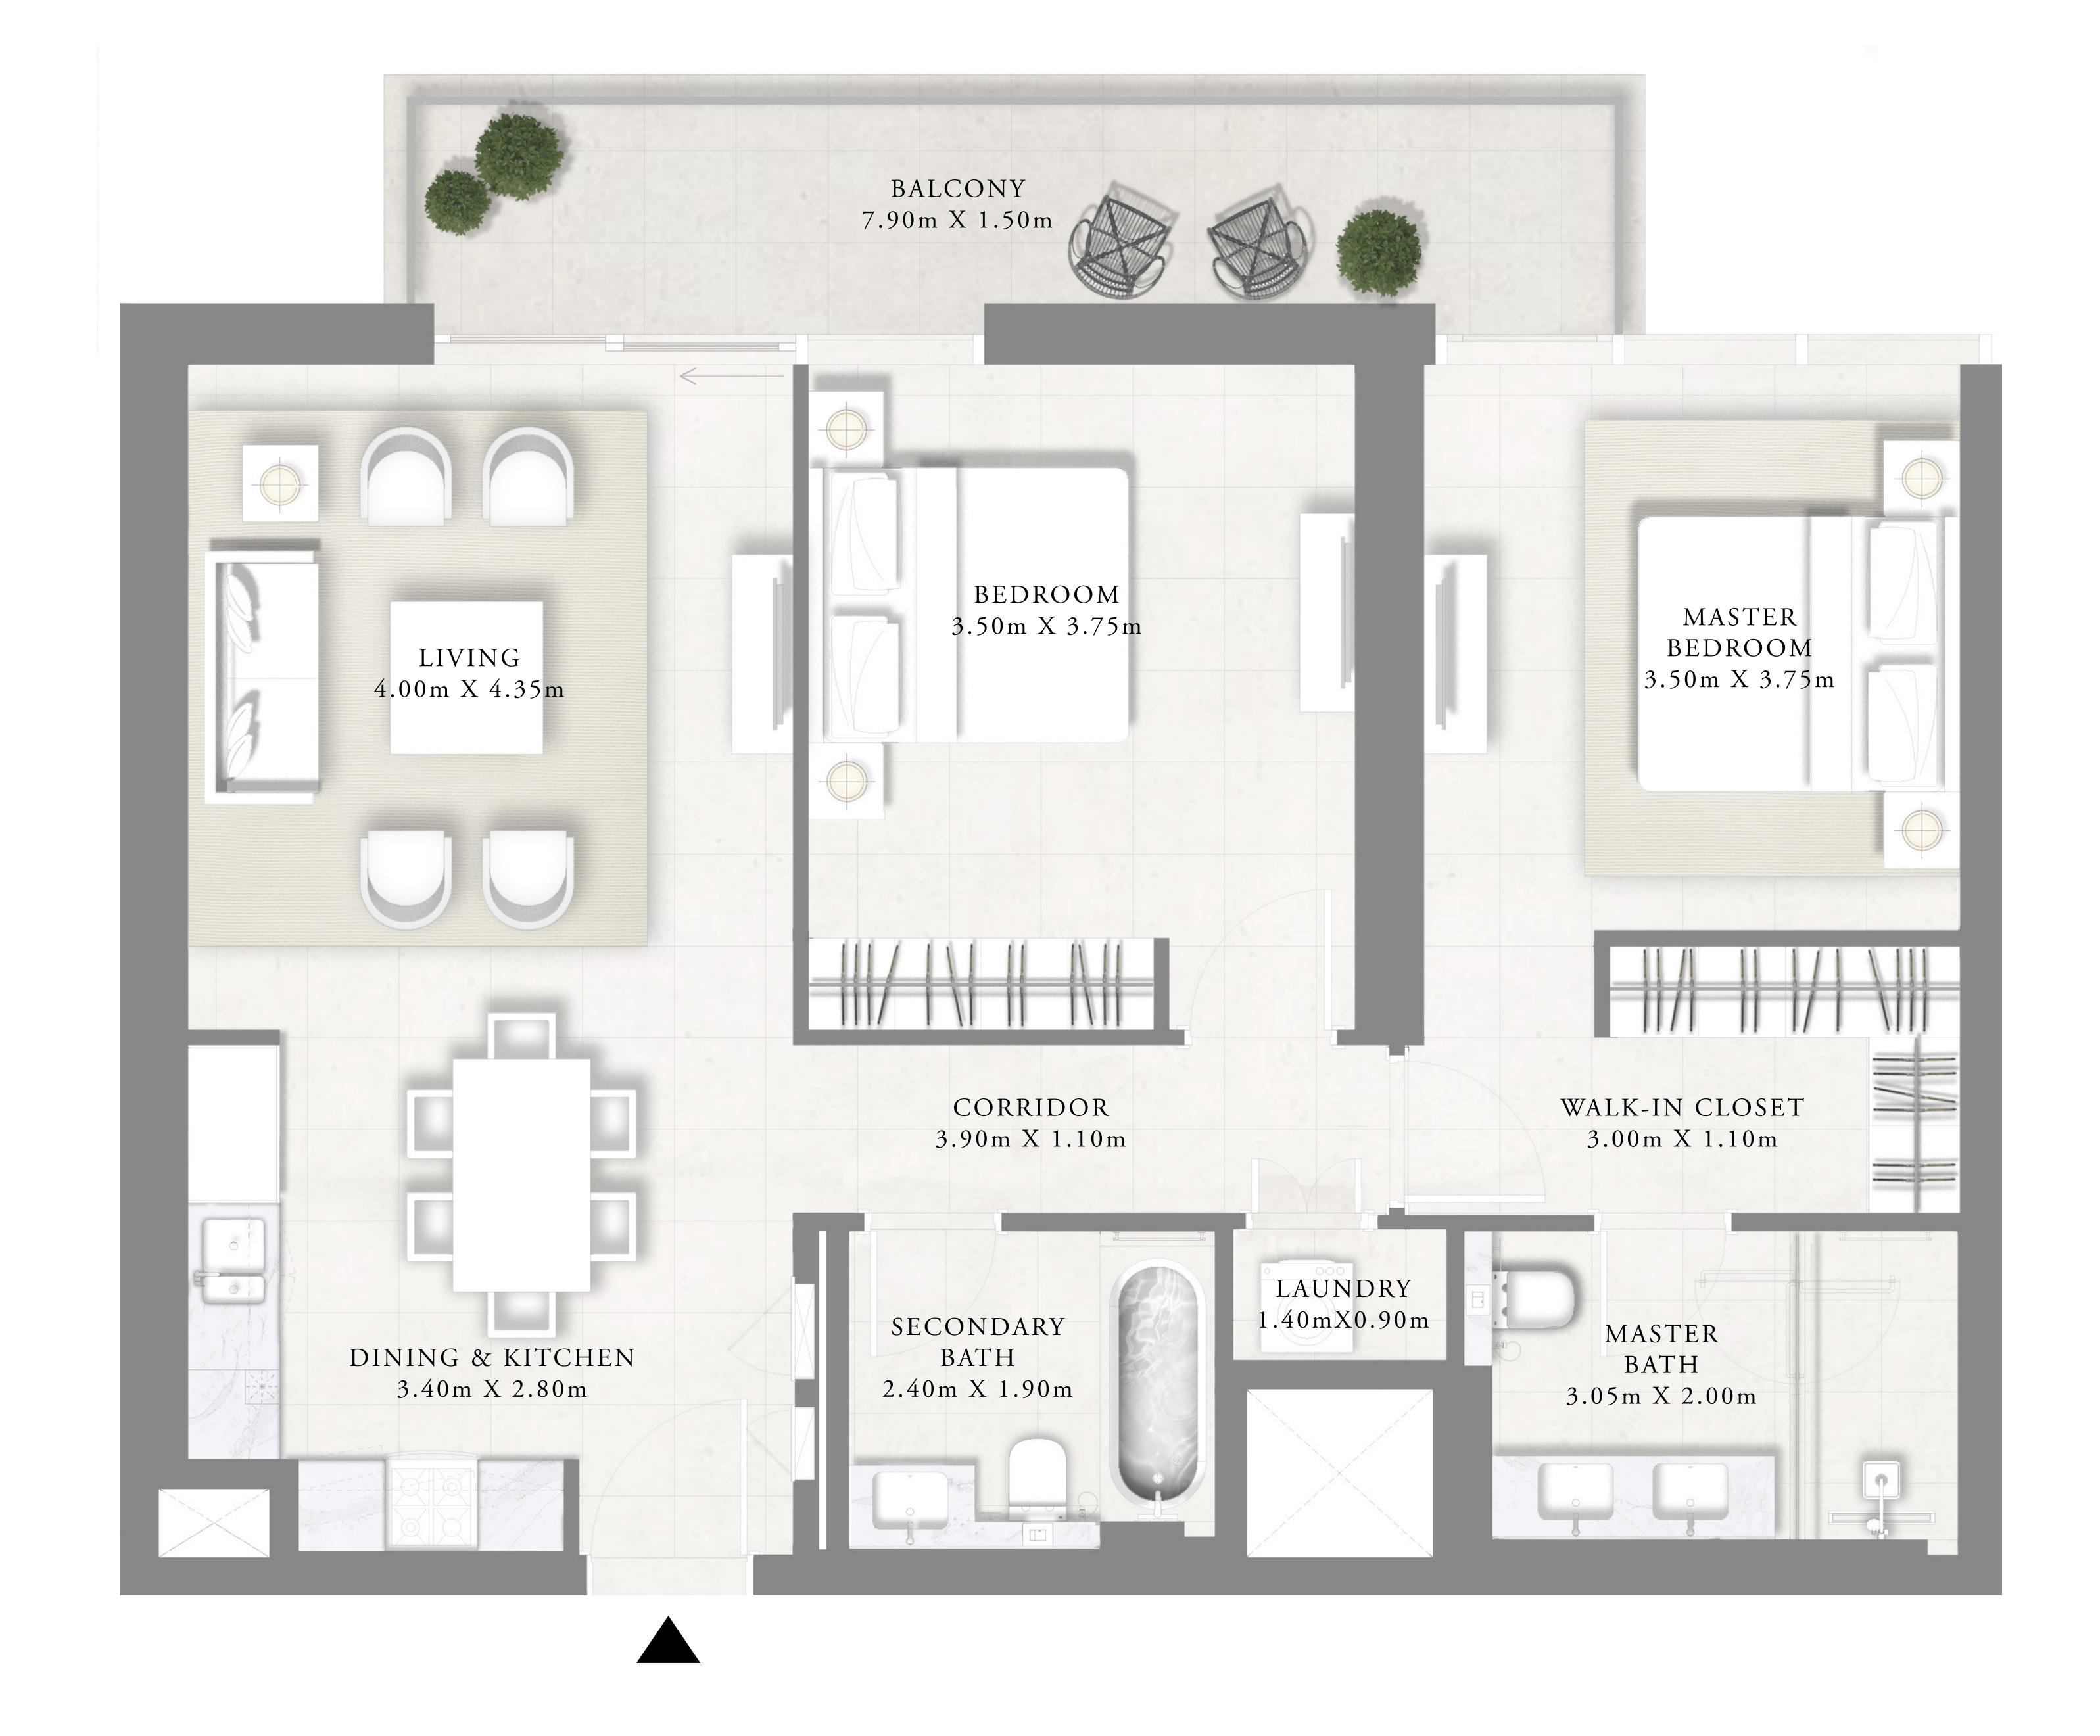

## 2 BEDROOM TYPE A

LEVEL 02-05

| <br>SUITE AREA | 1,017.94 SQ.FT | 94.57 SQ.M.  |
|----------------|----------------|--------------|
| BALCONY AREA   | 197.52 SQ.FT   | 18.35 SQ.M.  |
| TOTAL AREA     | 1,215.46 SQ.FT | 112.92 SQ.M. |