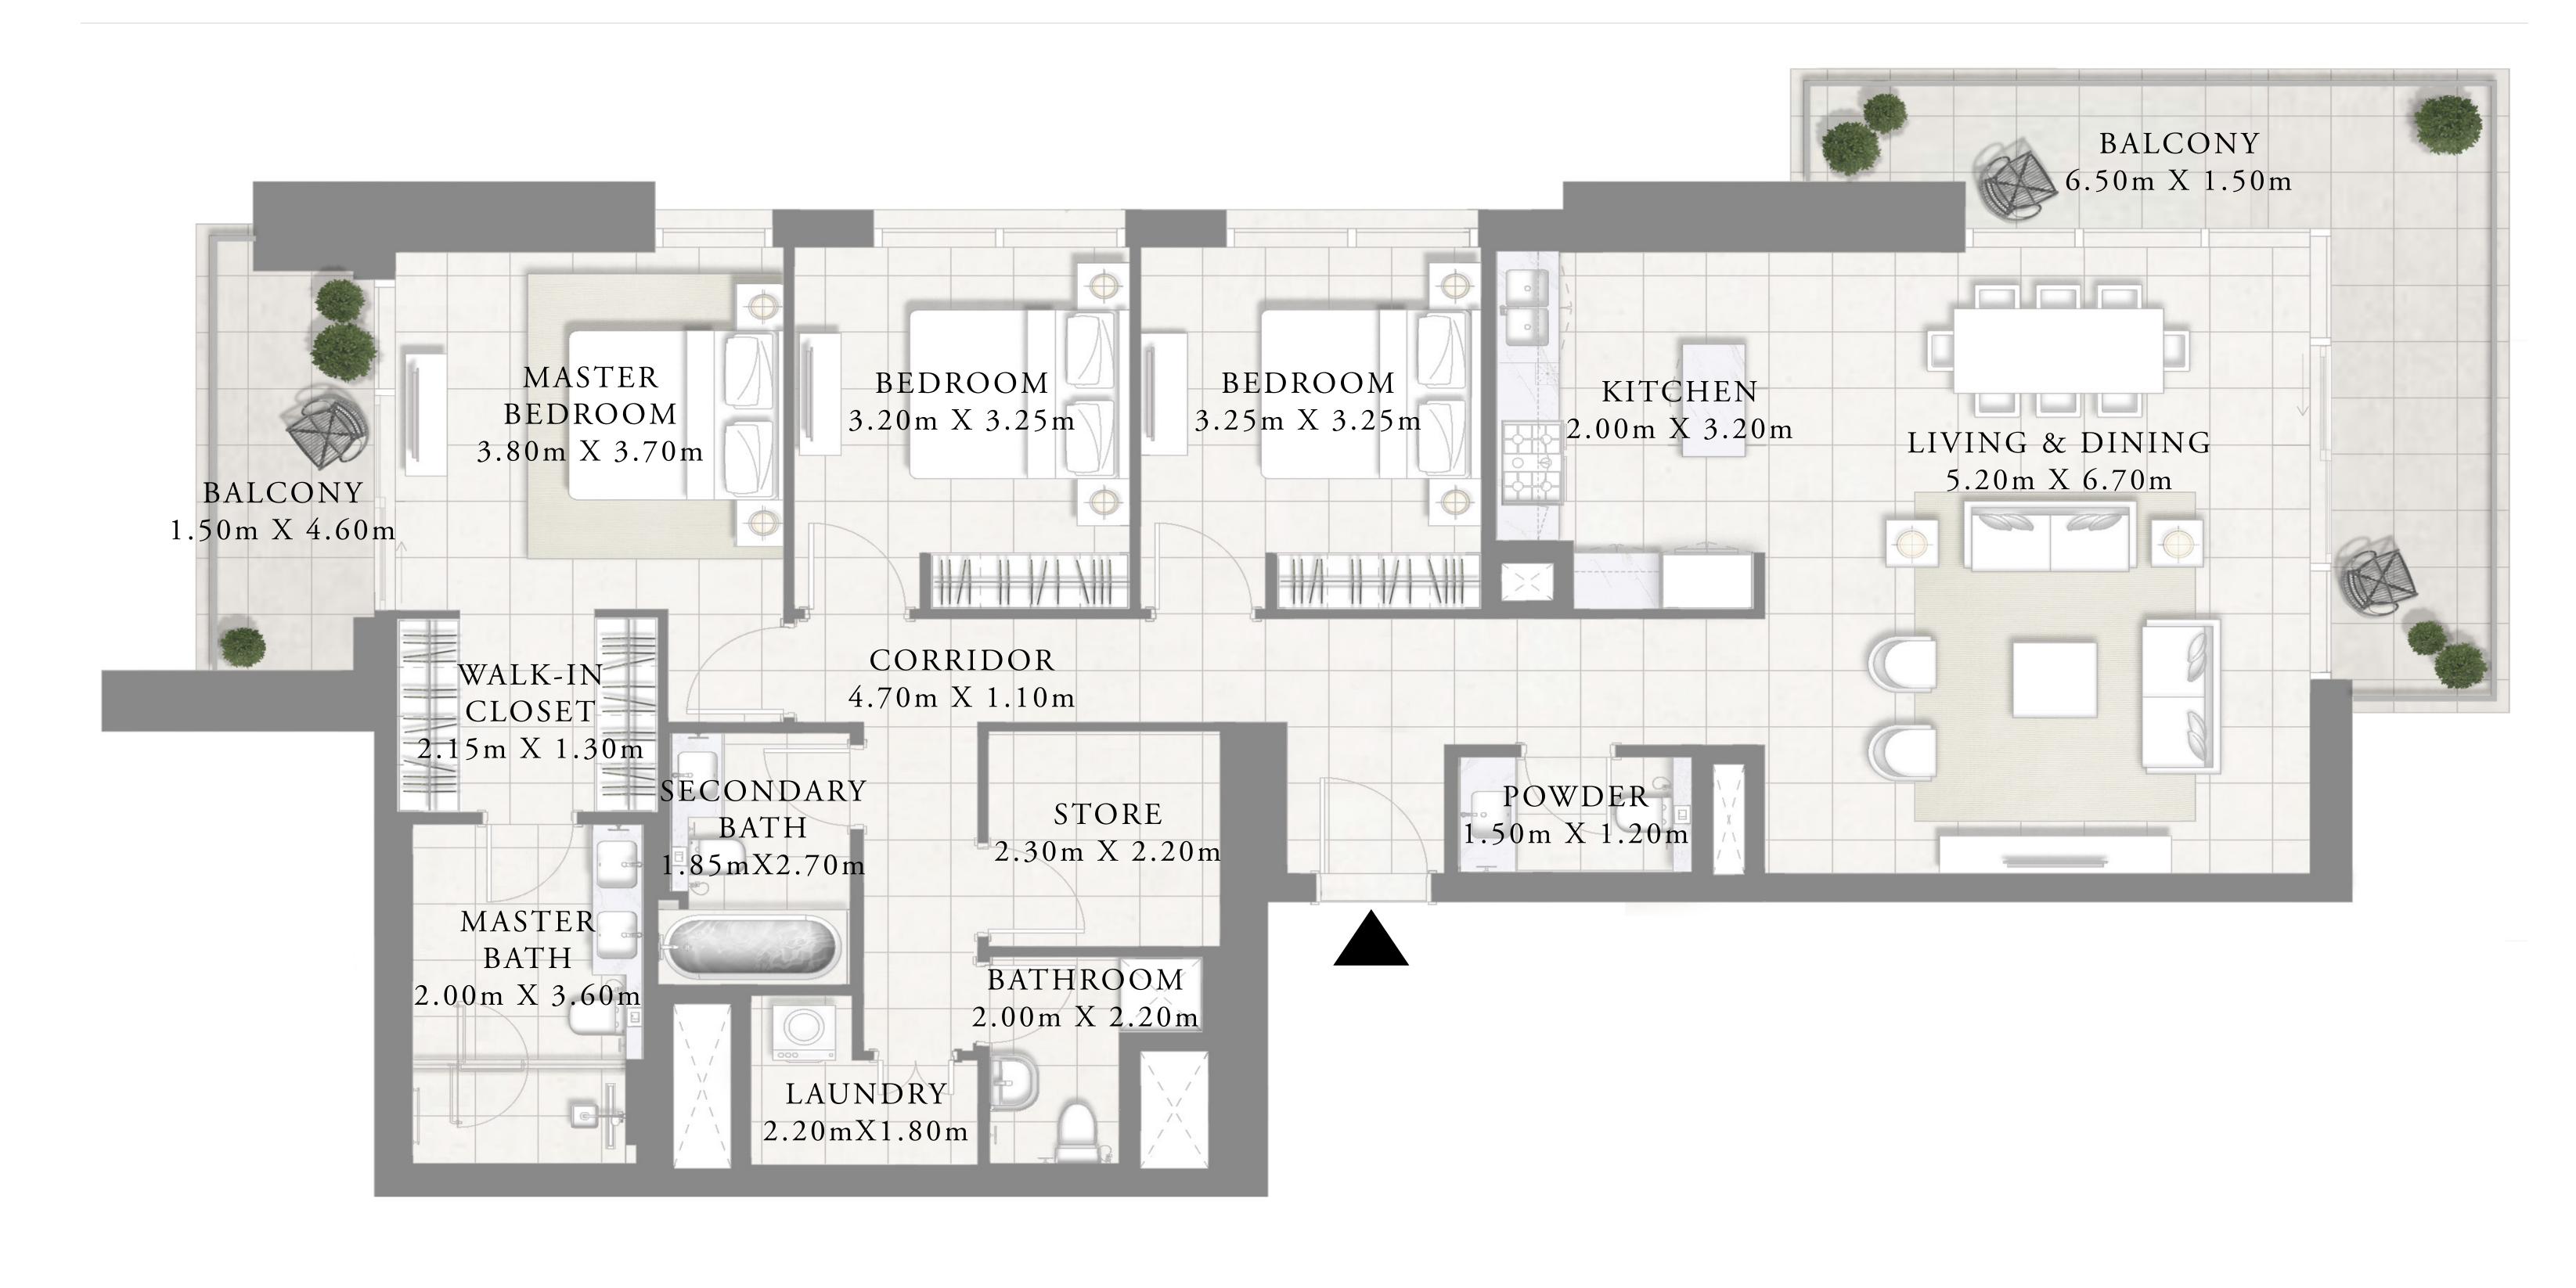

#### 4 BEDROOM

LEVEL 37-43

UNIT 05

| SUITE AREA   | 1,981.1 SQ.FT  | 184.05 SQ.M. |
|--------------|----------------|--------------|
| BALCONY AREA | 418.29 SQ.FT   | 38.86 SQ.M.  |
| TOTAL AREA   | 2,399.38 SQ.FT | 222.91 SQ.M. |