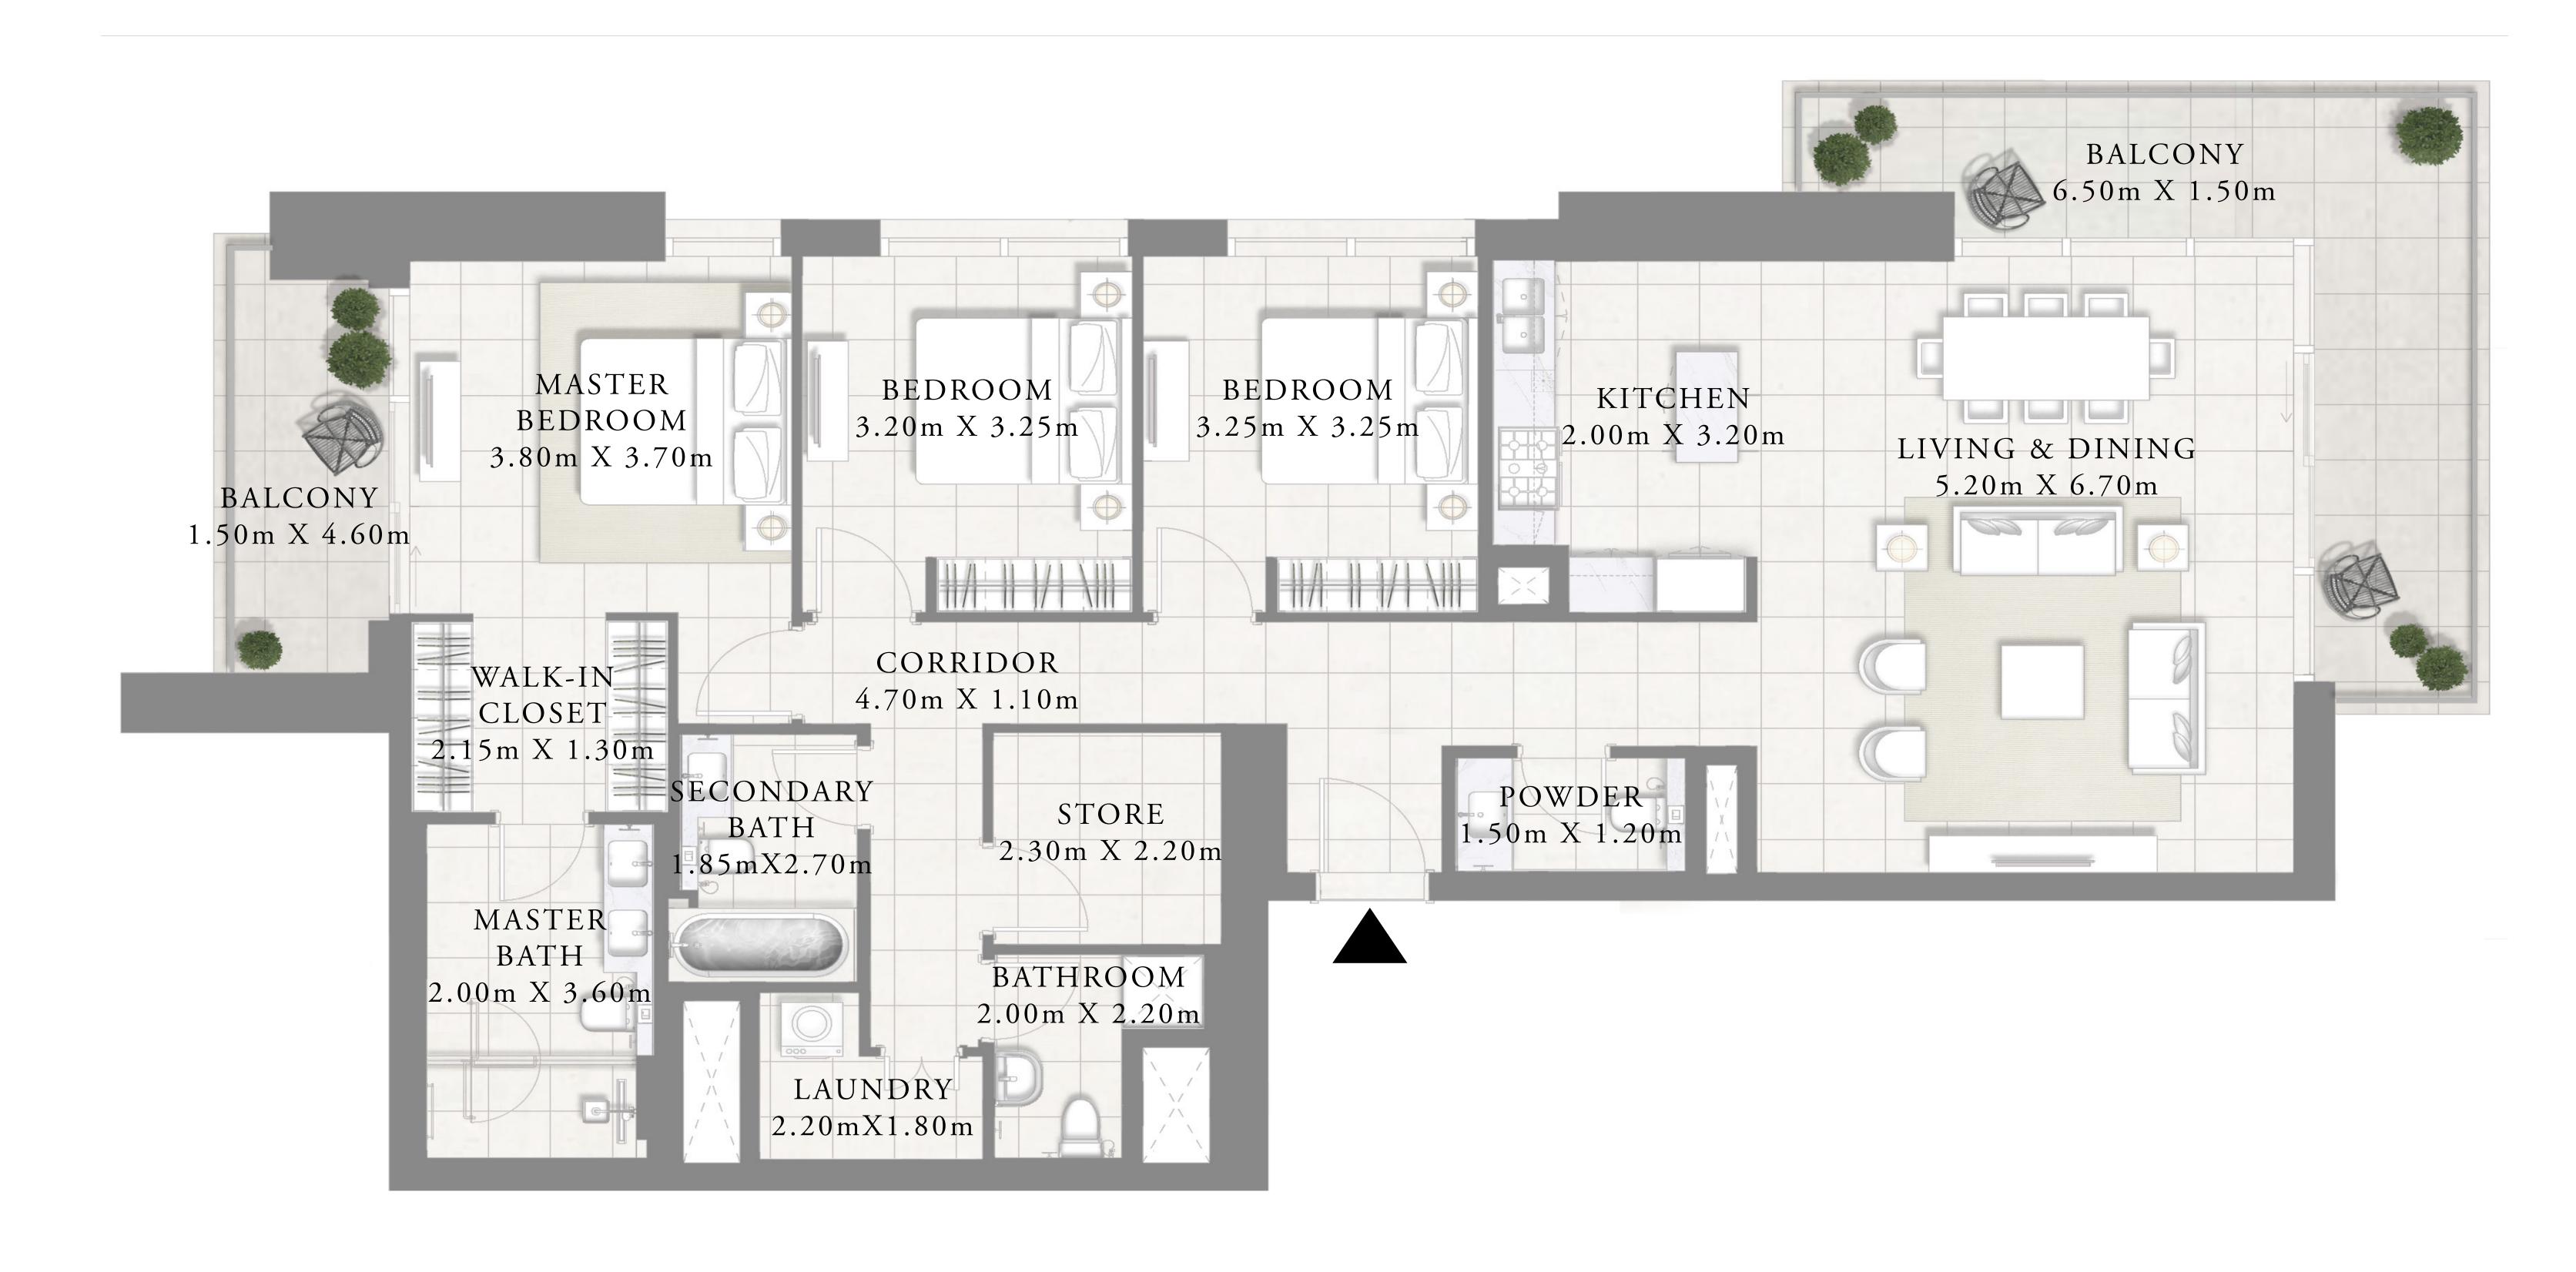

#### 4 BEDROOM

LEVEL 37-43

UNIT 05

| SUITE AREA   | 1,981.1 SQ.FT  | 184.05 SQ.M. |
|--------------|----------------|--------------|
| BALCONY AREA | 418.29 SQ.FT   | 38.86 SQ.M.  |
| TOTAL AREA   | 2,399.38 SQ.FT | 222.91 SQ.M. |