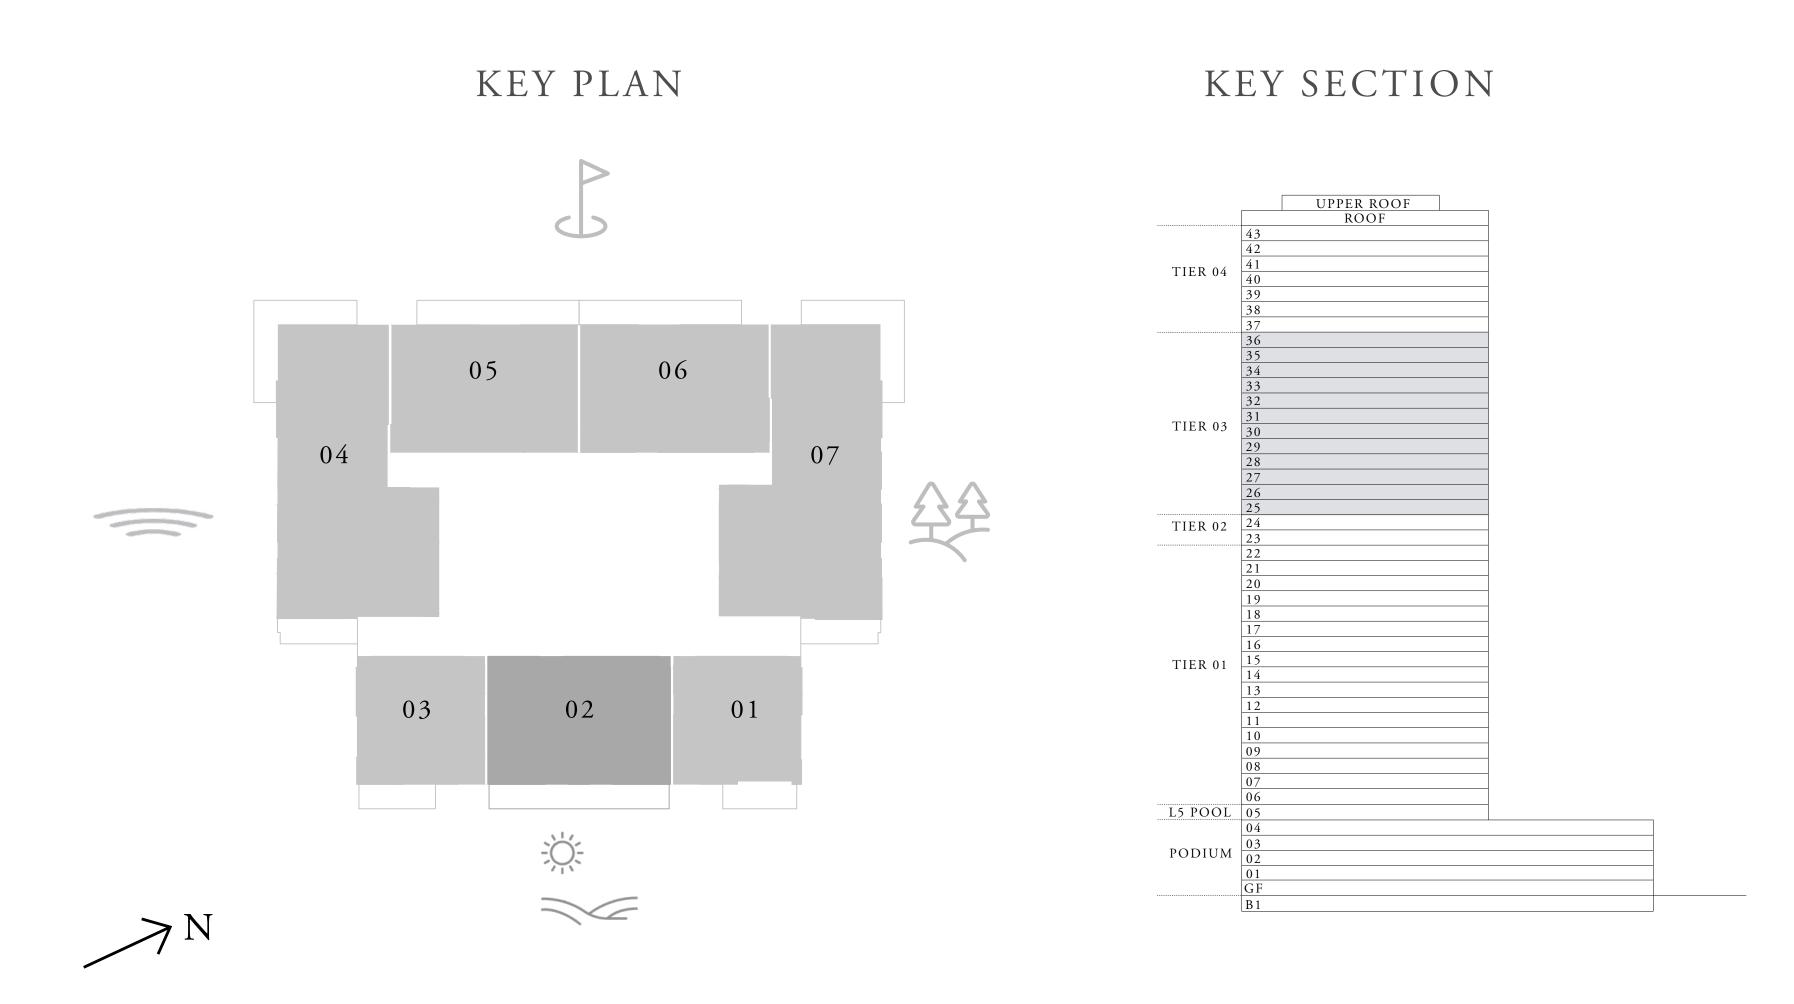

# 1 BEDROOM TYPE A1

LEVEL 02-05

UNIT 03

| SUITE AREA   | 670.81 SQ.FT | 62.32 SQ.M. |
|--------------|--------------|-------------|
| BALCONY AREA | 82.24 SQ.FT  | 7.64 SQ.M.  |
| TOTAL AREA   | 753.04 SQ.FT | 69.96 SQ.M. |

# 1 BEDROOM TYPE A1

LEVEL 06-22

UNIT 03

| SUITE AREA   | 670.81 SQ.FT | 62.32 SQ.M. |   |
|--------------|--------------|-------------|---|
| BALCONY AREA | 82.24 SQ.FT  | 7.64 SQ.M.  |   |
| TOTAL AREA   | 753.04 SQ.FT | 69.96 SQ.M. | _ |