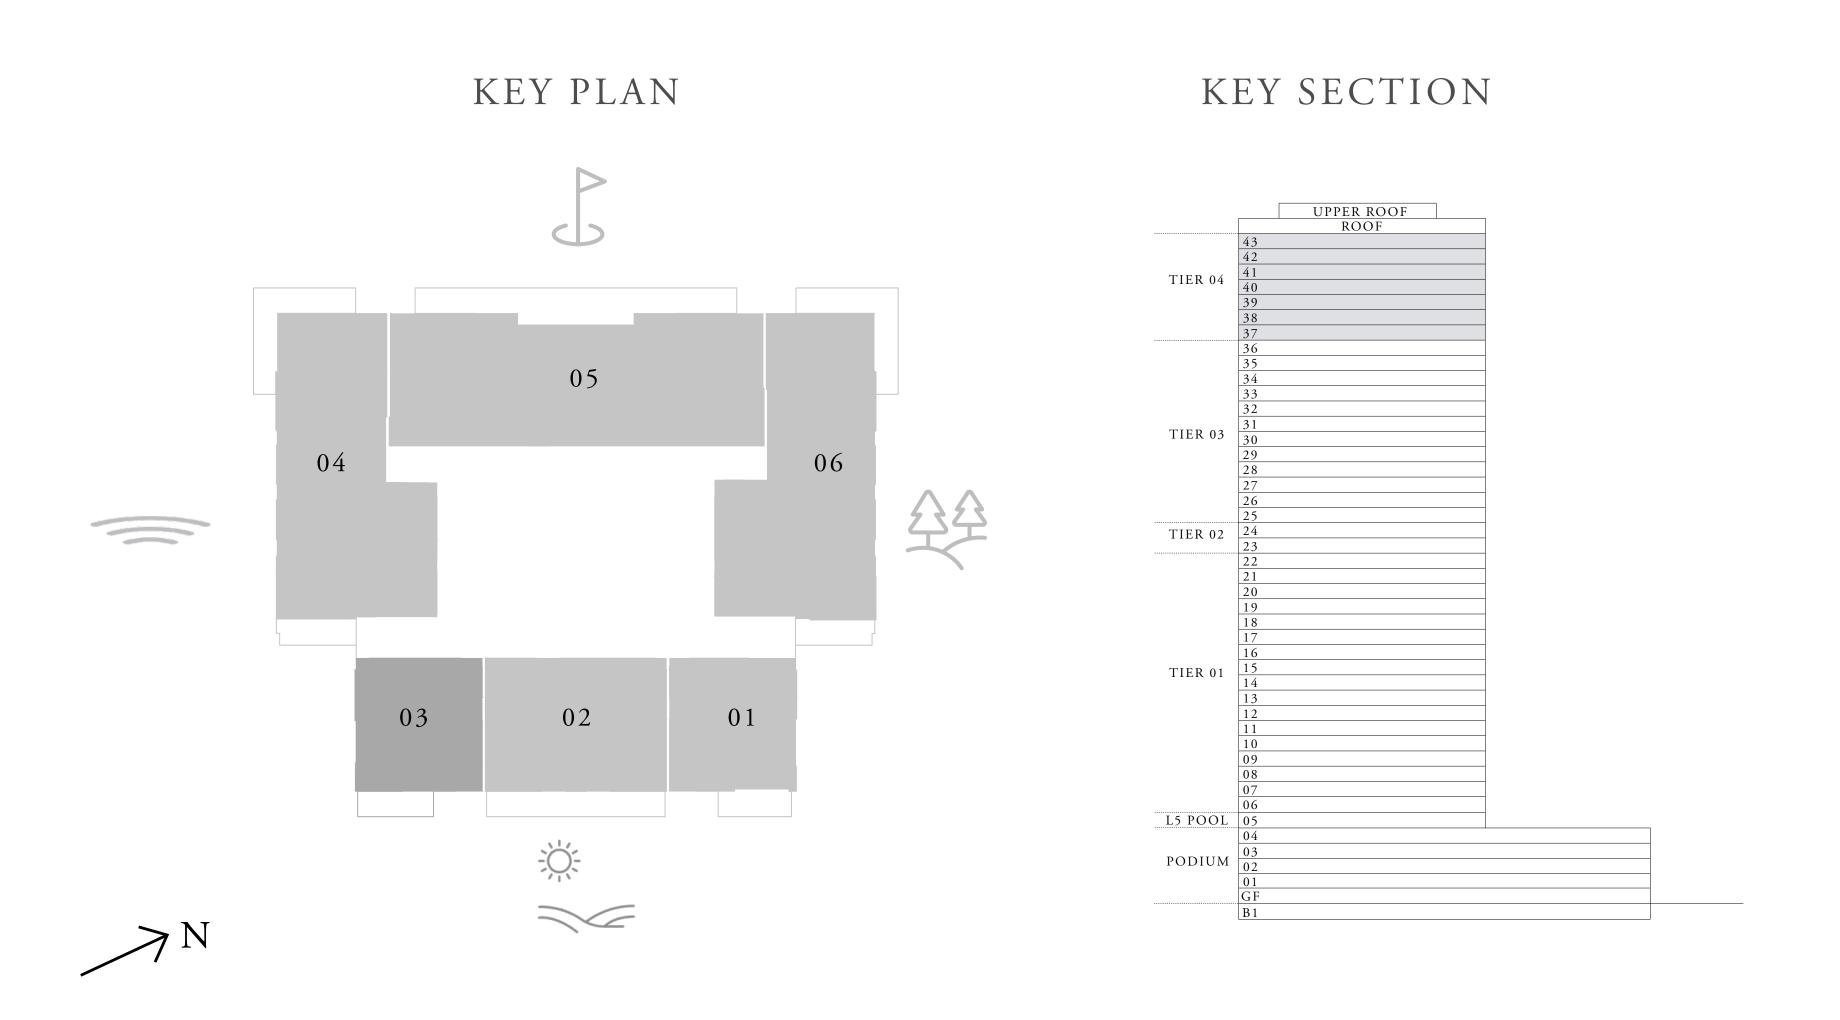

| 26 SQ.M.     |
| TOTAL AREA   | 1,908.65 SQ.FT | 177.32 SQ.M. |











# 3 BEDROOM TYPE A1

LEVEL 25-36

| SUITE AREA   | 1,640.63 SQ.FT | 152.42 SQ.M. |
|--------------|----------------|--------------|
| BALCONY AREA | 285.24 SQ.FT   | 26.5 SQ.M.   |
| TOTAL AREA   | 1,925.88 SQ.FT | 178.92 SQ.M. |











## 1 BEDROOM TYPE A

LEVEL 37-43

UNIT 01

| SUITE AREA   | 671.56 SQ.FT | 62.39 SQ.M. |
|--------------|--------------|-------------|
| BALCONY AREA | 82.13 SQ.FT  | 7.63 SQ.M.  |
| TOTAL AREA   | 753.69 SQ.FT | 70.02 SQ.M. |









# 1 BEDROOM TYPE A1

LEVEL 37-43

UNIT 03

| SUITE AREA   | 674.36 SQ.FT | 62.65 SQ.M. |   |
|--------------|--------------|-------------|---|
| BALCONY AREA | 82.24 SQ.FT  | 7.64 SQ.M.  |   |
| TOTAL AREA   | 756.59 SQ.FT | 70.29 SQ.M. | _ |









# 2 BEDROOM TYPE A

LEVEL 37-43

| SUITE AREA   | 1,017.94 SQ.FT | 94.57 SQ.M.  |
|--------------|----------------|--------------|
| BALCONY AREA | 197.52 SQ.FT   | 18.35 SQ.M.  |
| TOTAL AREA   | 1,215.46 SQ.FT | 112.92 SQ.M. |











## 3 BEDROOM TYPE A

LEVEL 37-43

| <br>SUITE AREA | 1,633.42 SQ.FT | 151.75 SQ.M. |   |
|----------------|----------------|--------------|---|
| BALCONY AREA   | 277.6 SQ.FT    | 25.79 SQ.M.  |   |
| TOTAL AREA     | 1,911.02 SQ.FT | 177.54 SQ.M. | _ |











## 3 BEDROOM TYPE A1

LEVEL 37-43

| SUITE AREA   | 1,625.99 SQ.FT | 151.06 SQ.M. |
|--------------|----------------|--------------|
| BALCONY AREA | 290.63 SQ.FT   | 27 SQ.M.     |
| TOTAL AREA   | 1,916.62 SQ.FT | 178.06 SQ.M. |











#### 4 BEDROOM

LEVEL 37-43

UNIT 05

| SUITE