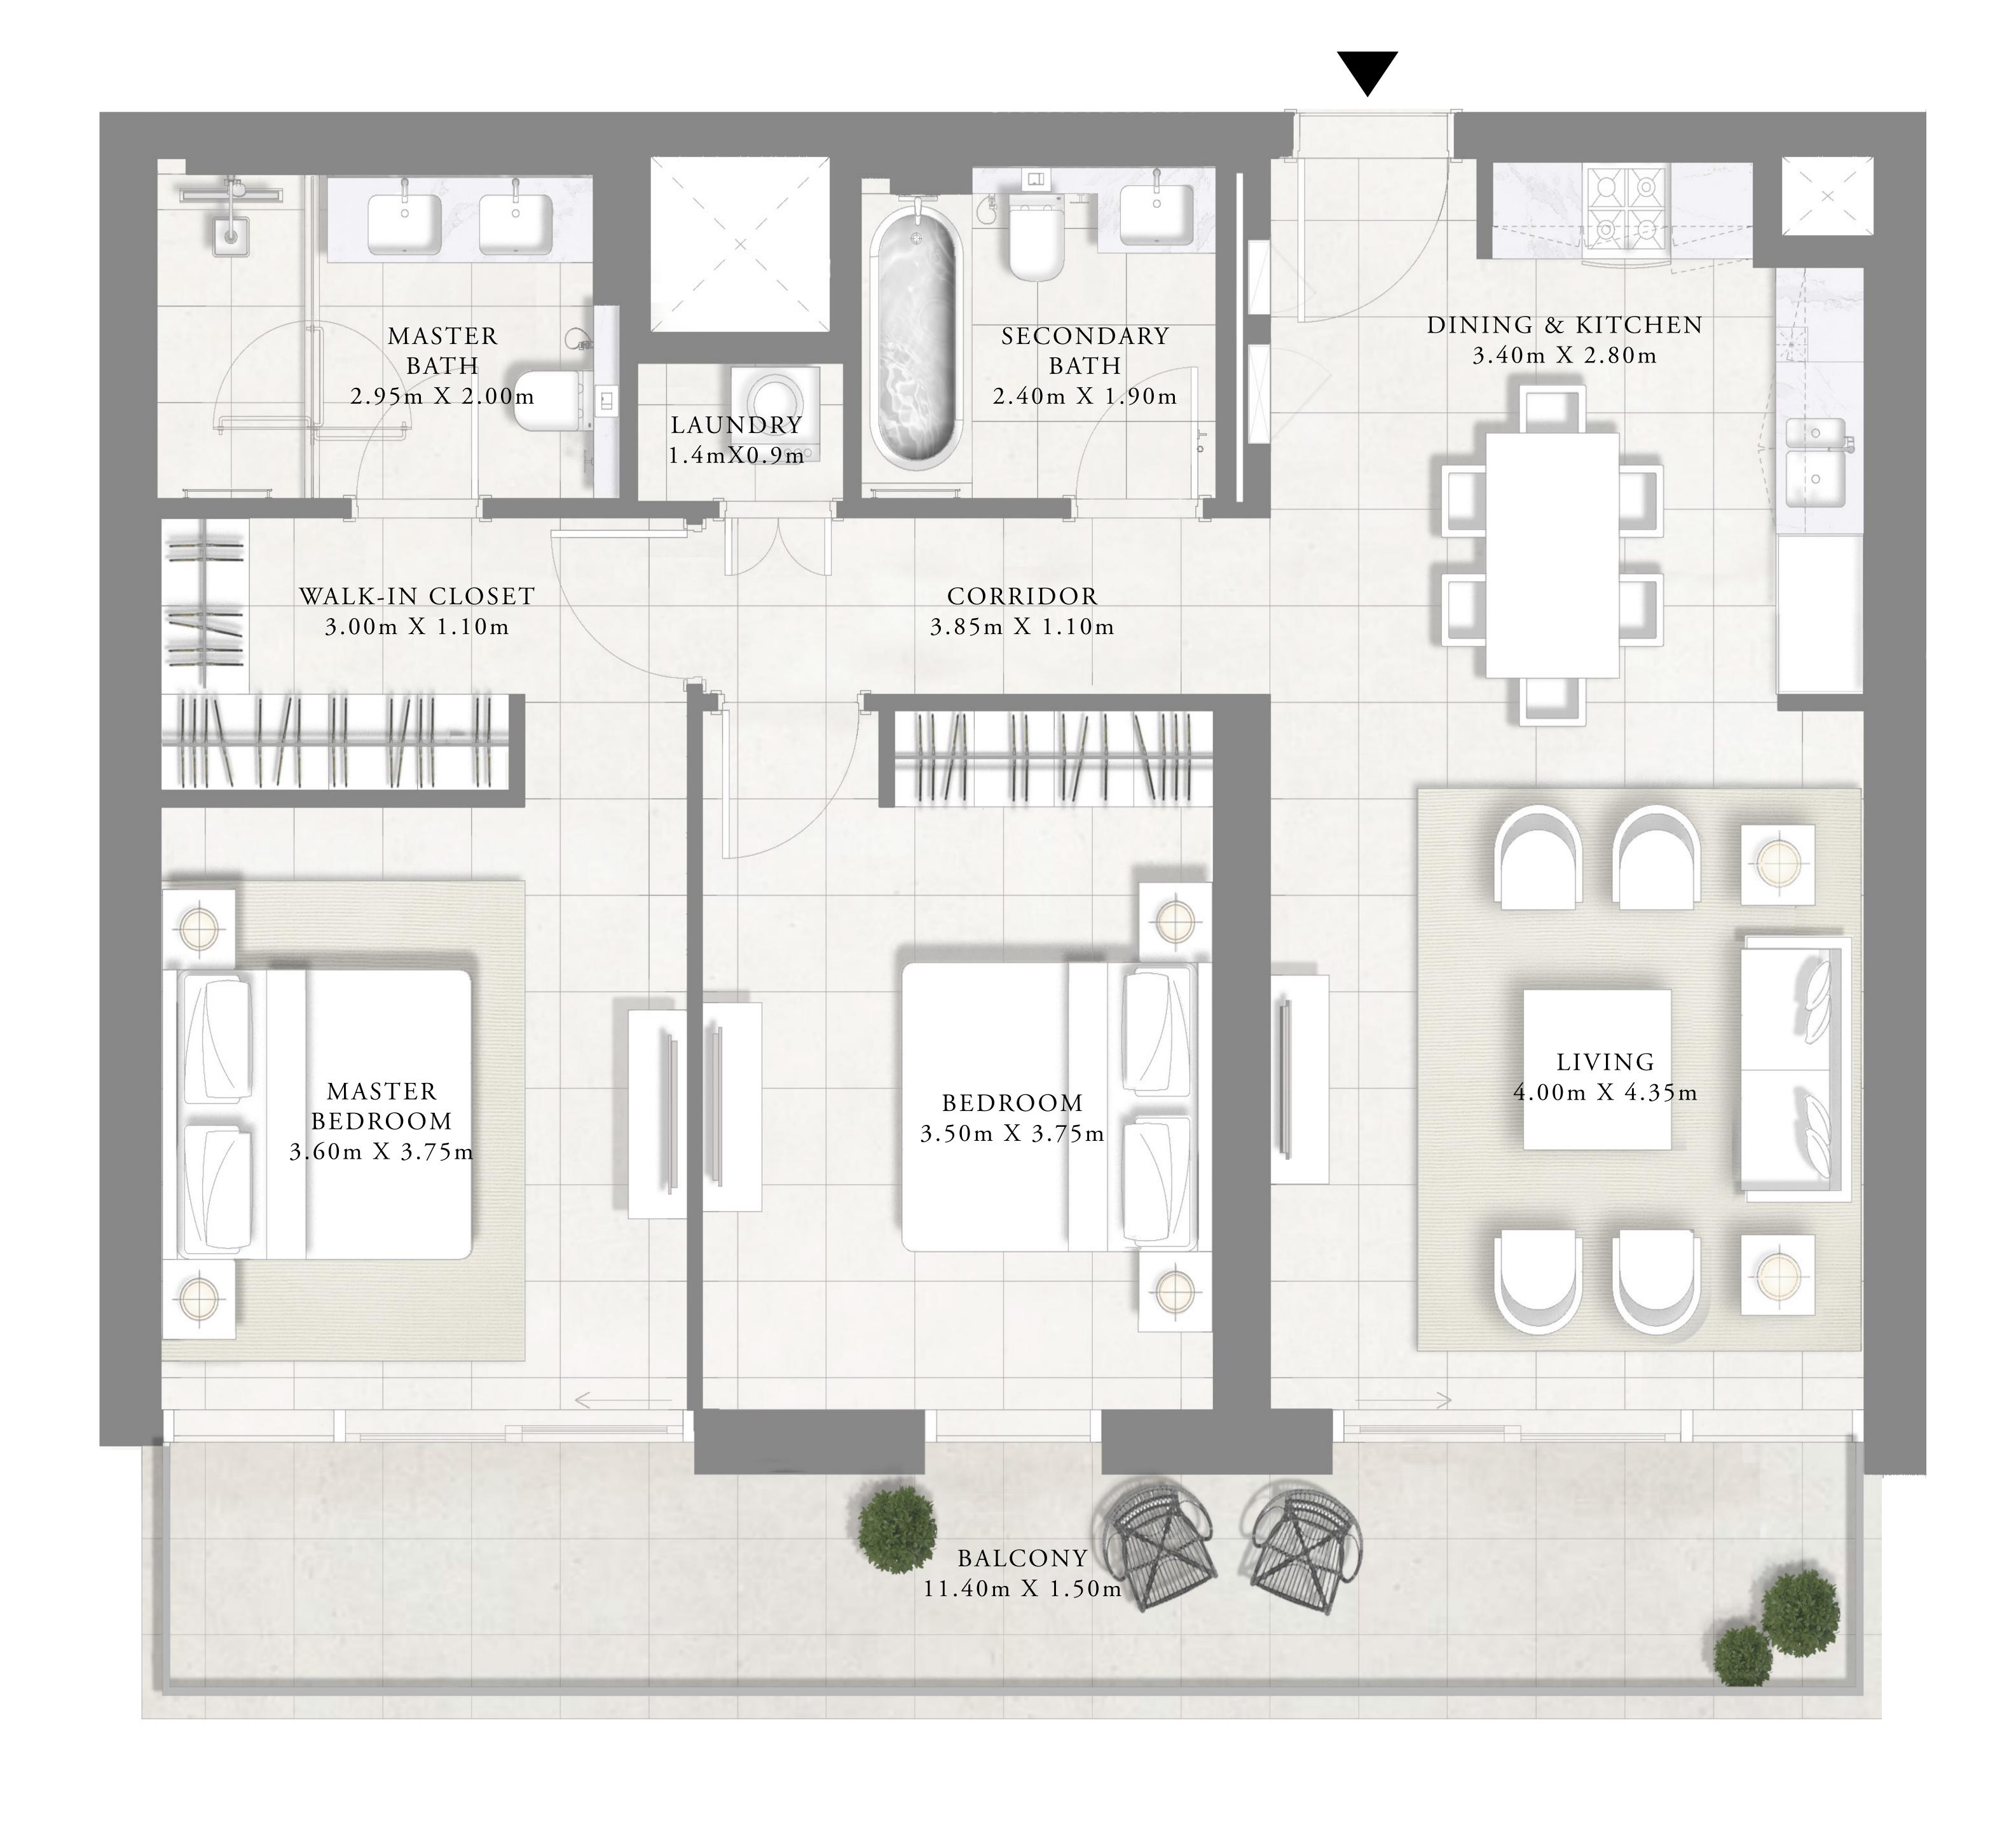

## 2 BEDROOM TYPE A

LEVEL 02-05

| <br>SUITE AREA | 1,017.94 SQ.FT | 94.57 SQ.M.  |
|----------------|----------------|--------------|
| BALCONY AREA   | 197.52 SQ.FT   | 18.35 SQ.M.  |
| TOTAL AREA     | 1,215.46 SQ.FT | 112.92 SQ.M. |