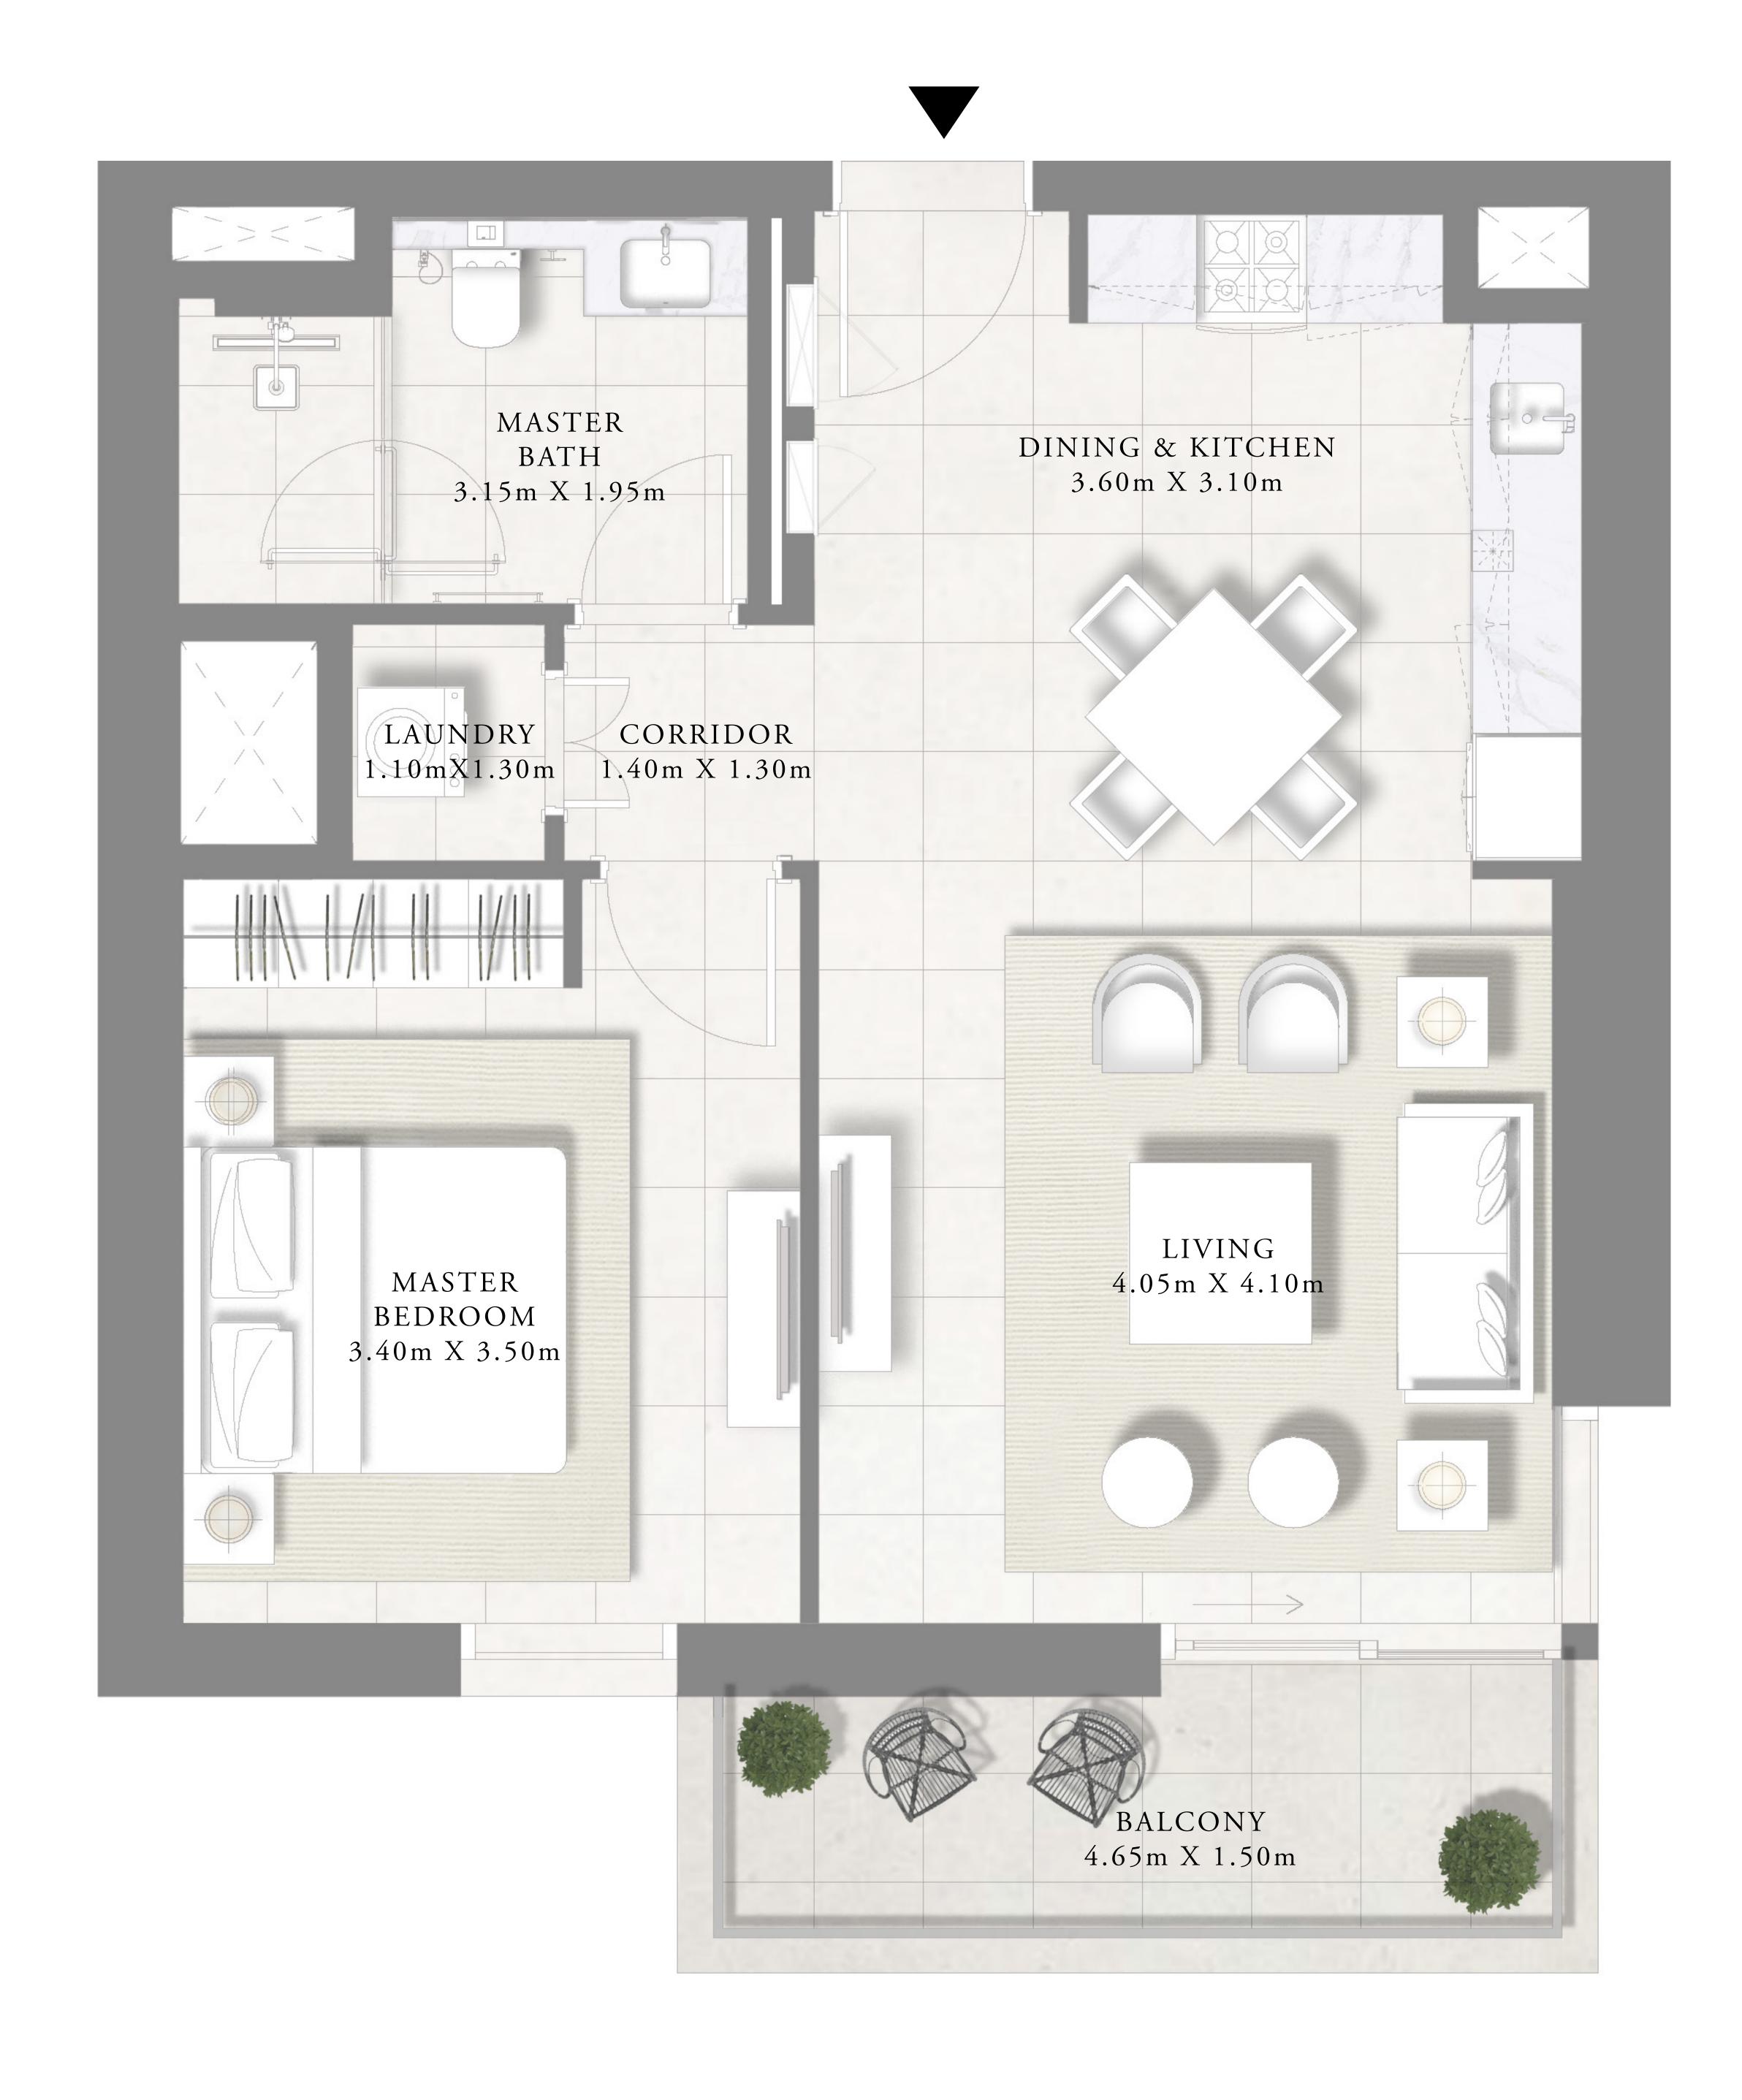

## 1 BEDROOM TYPE A

LEVEL 02-05

UNIT 01

| SUITE AREA   | 671.56 SQ.FT | 62.39 SQ.M. |
|--------------|--------------|-------------|
| BALCONY AREA | 82.24 SQ.FT  | 7.64 SQ.M.  |
| TOTAL AREA   | 753.8 SQ.FT  | 70.03 SQ.M. |