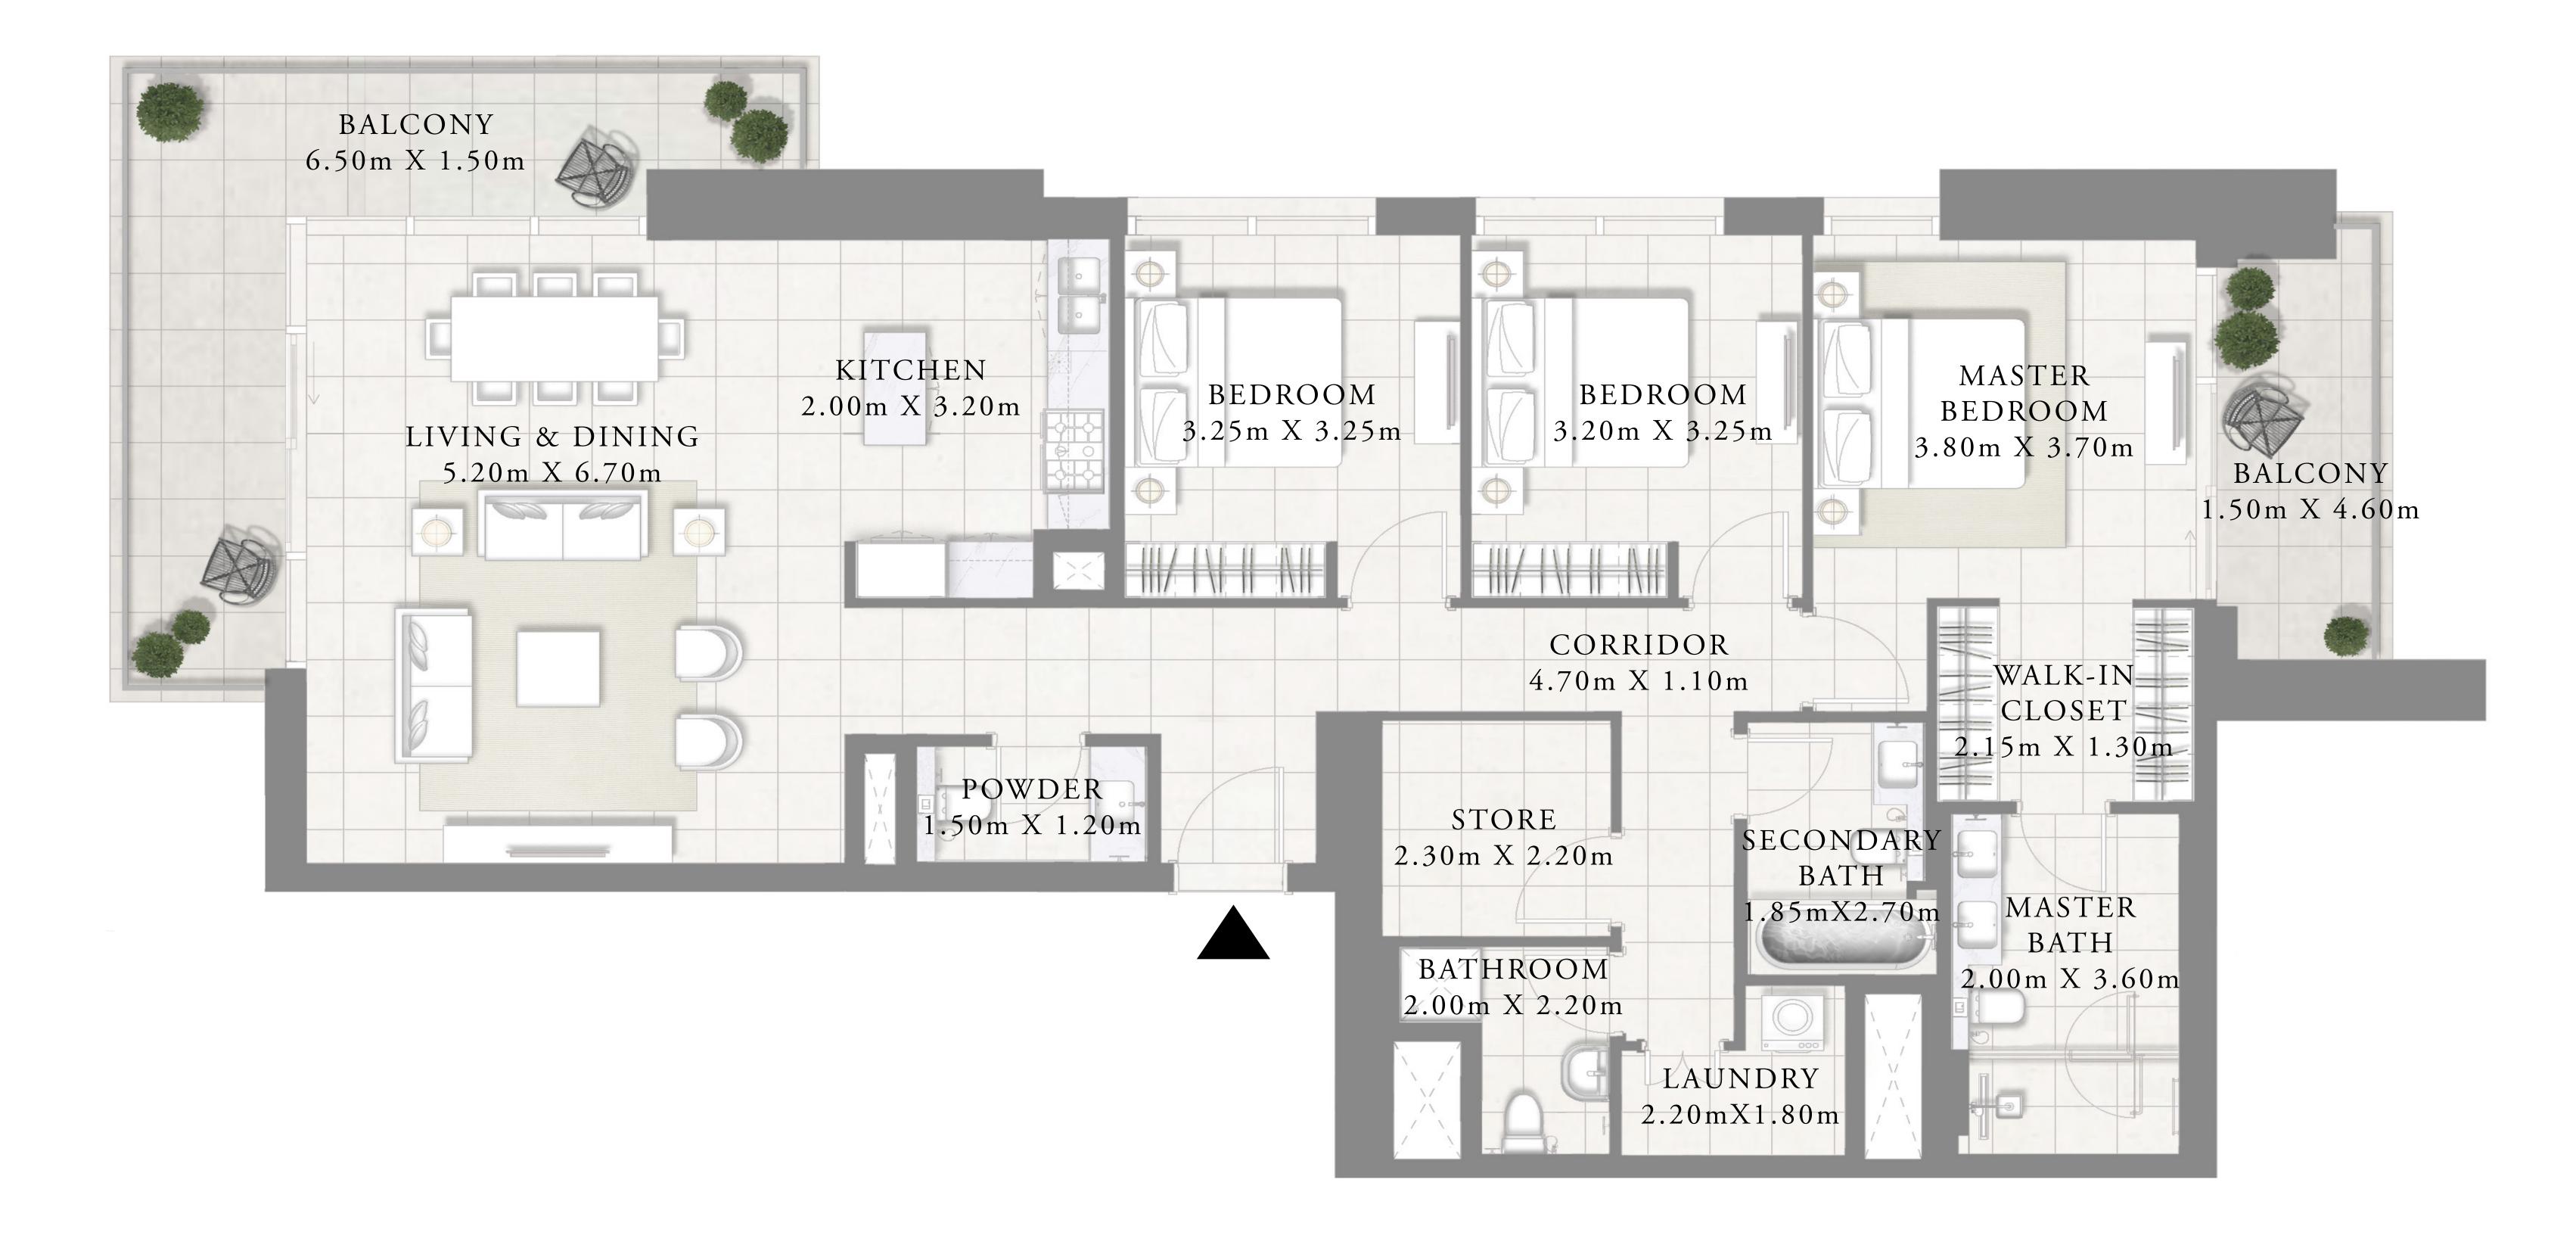

## 3 BEDROOM TYPE A

LEVEL 06-22

UNIT 04

| SUITE AF | REA 1 | ,619.32 SQ.FT | 150.44 SQ.M. |
|----------|-------|---------------|--------------|
| BALCONY  | AREA  | 282.66 SQ.FT  | 26.26 SQ.M.  |
| TOTAL A  | REA 1 | ,901.98 SQ.FT | 176.7 SQ.M.  |