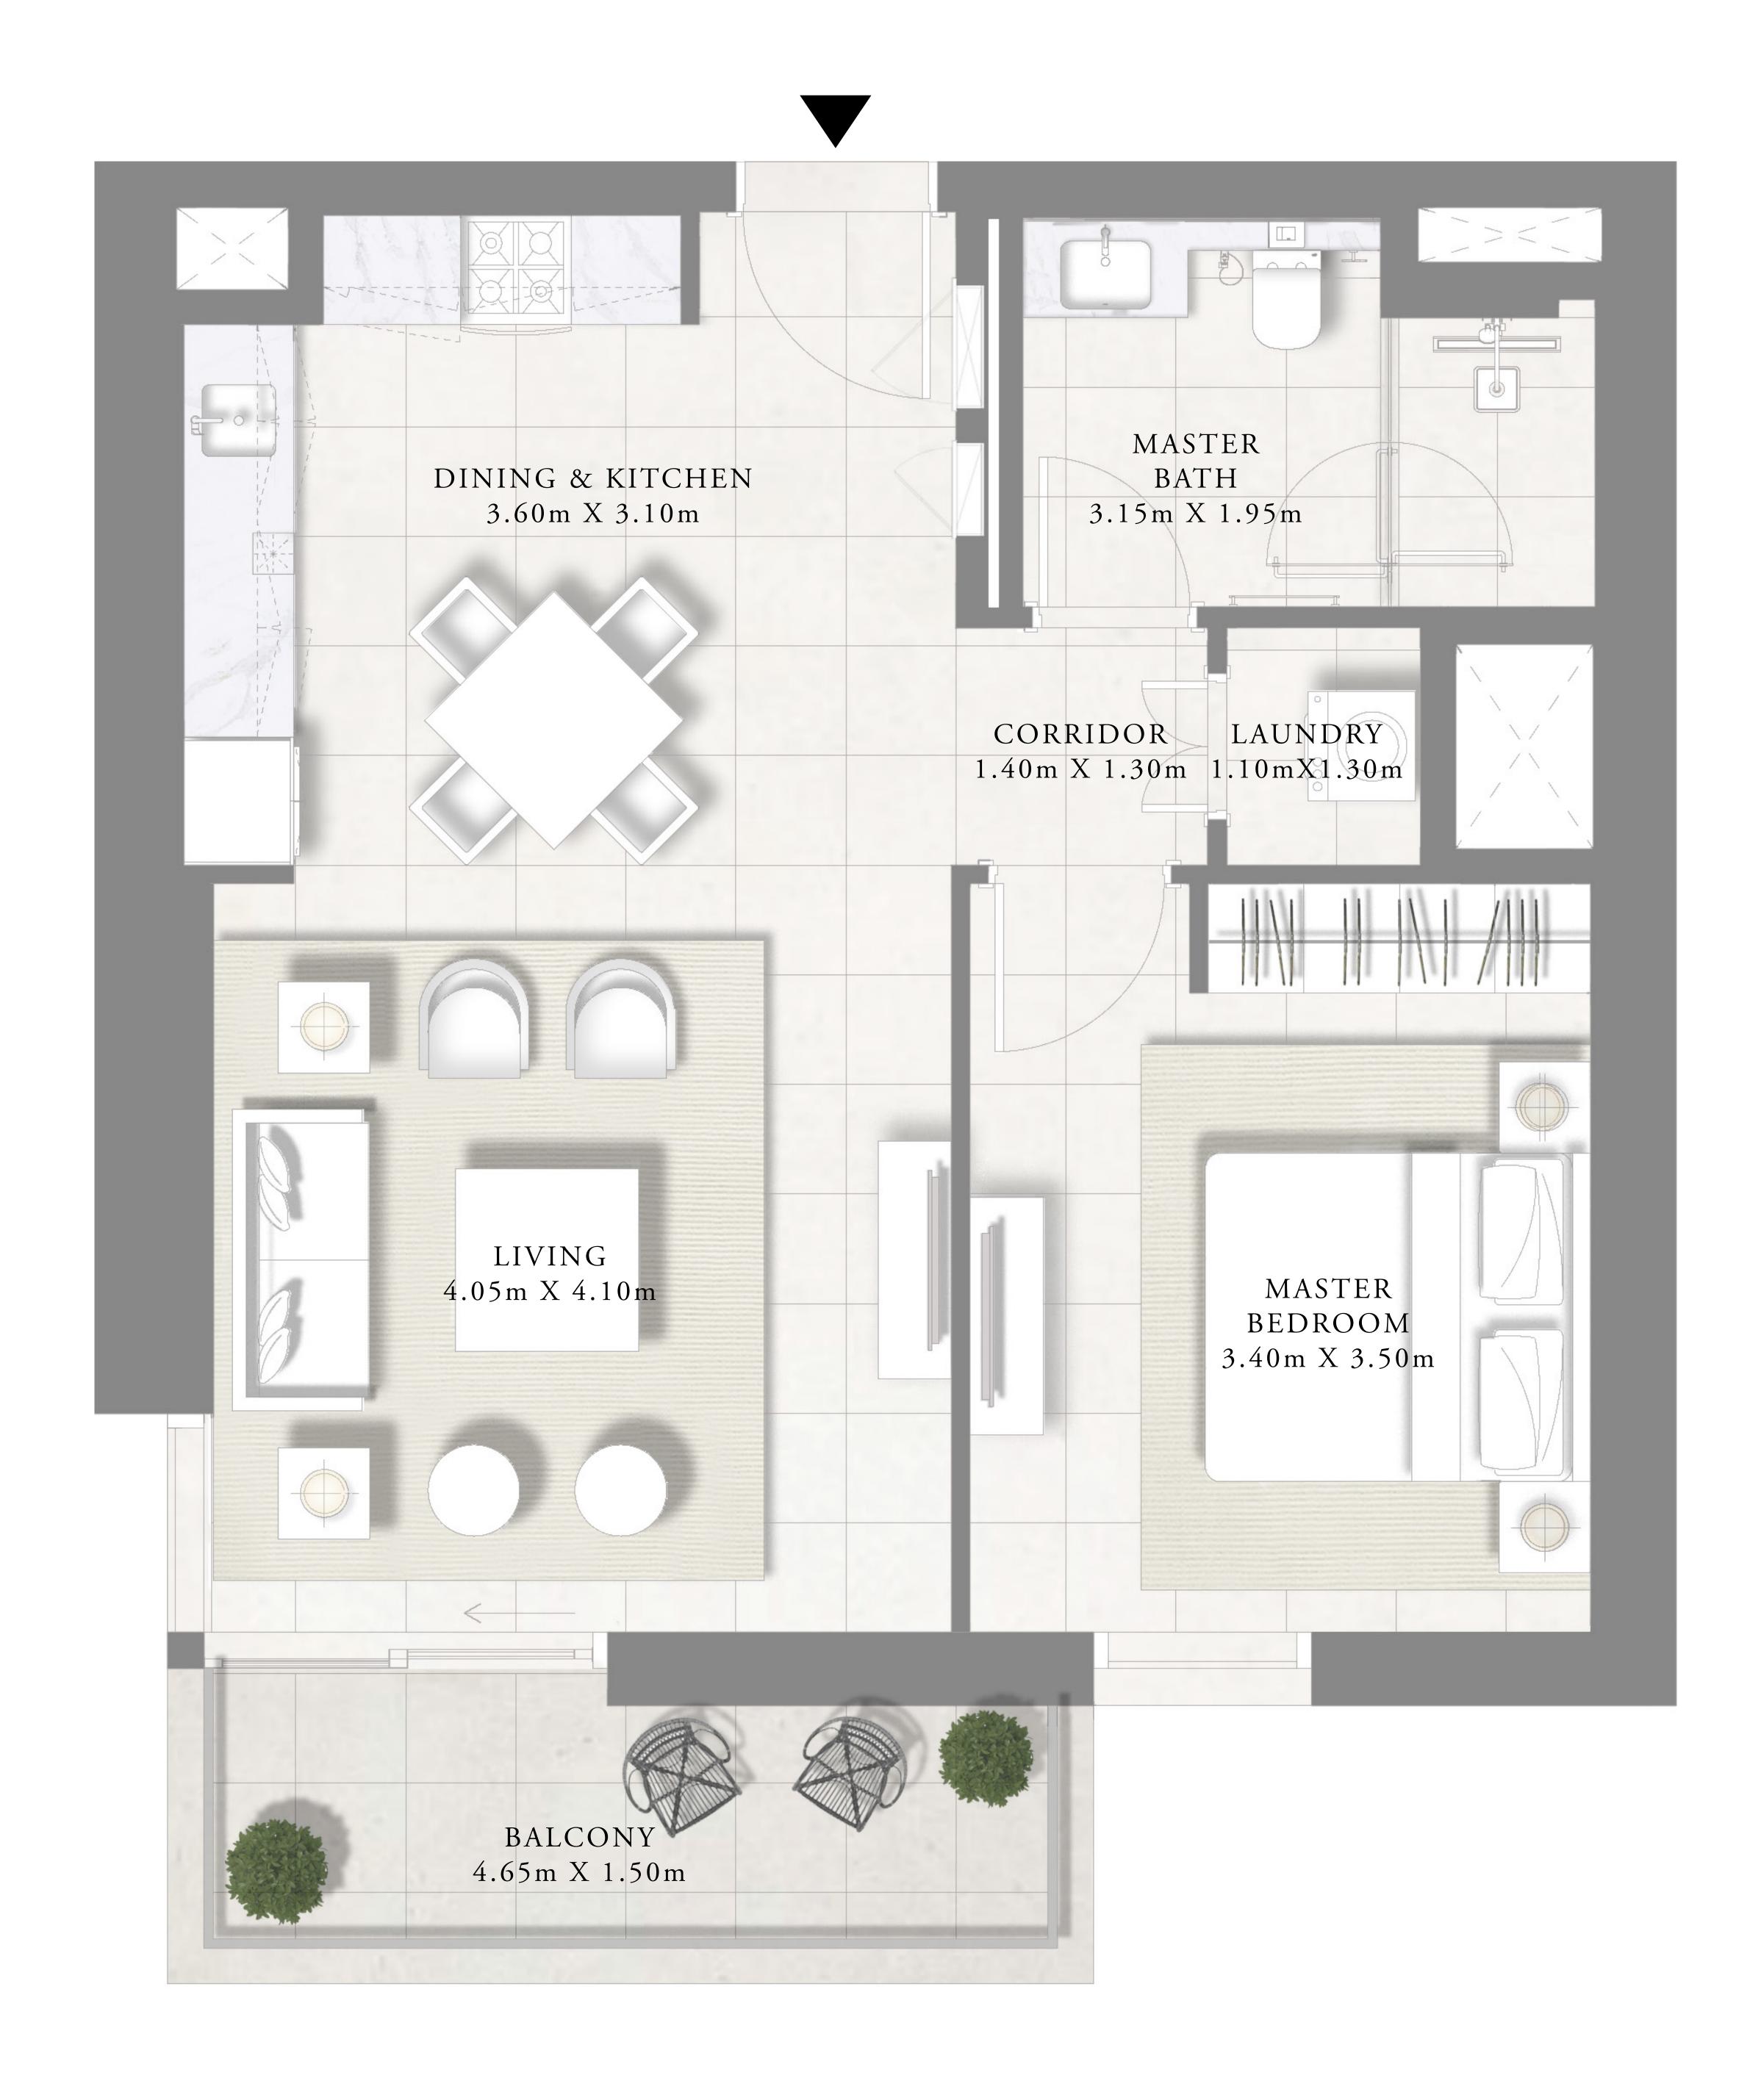

## 1 BEDROOM TYPE A

LEVEL 02-05

UNIT 01

| SUITE AREA   | 671.56 SQ.FT | 62.39 SQ.M. |
|--------------|--------------|-------------|
| BALCONY AREA | 82.24 SQ.FT  | 7.64 SQ.M.  |
| TOTAL AREA   | 753.8 SQ.FT  | 70.03 SQ.M. |