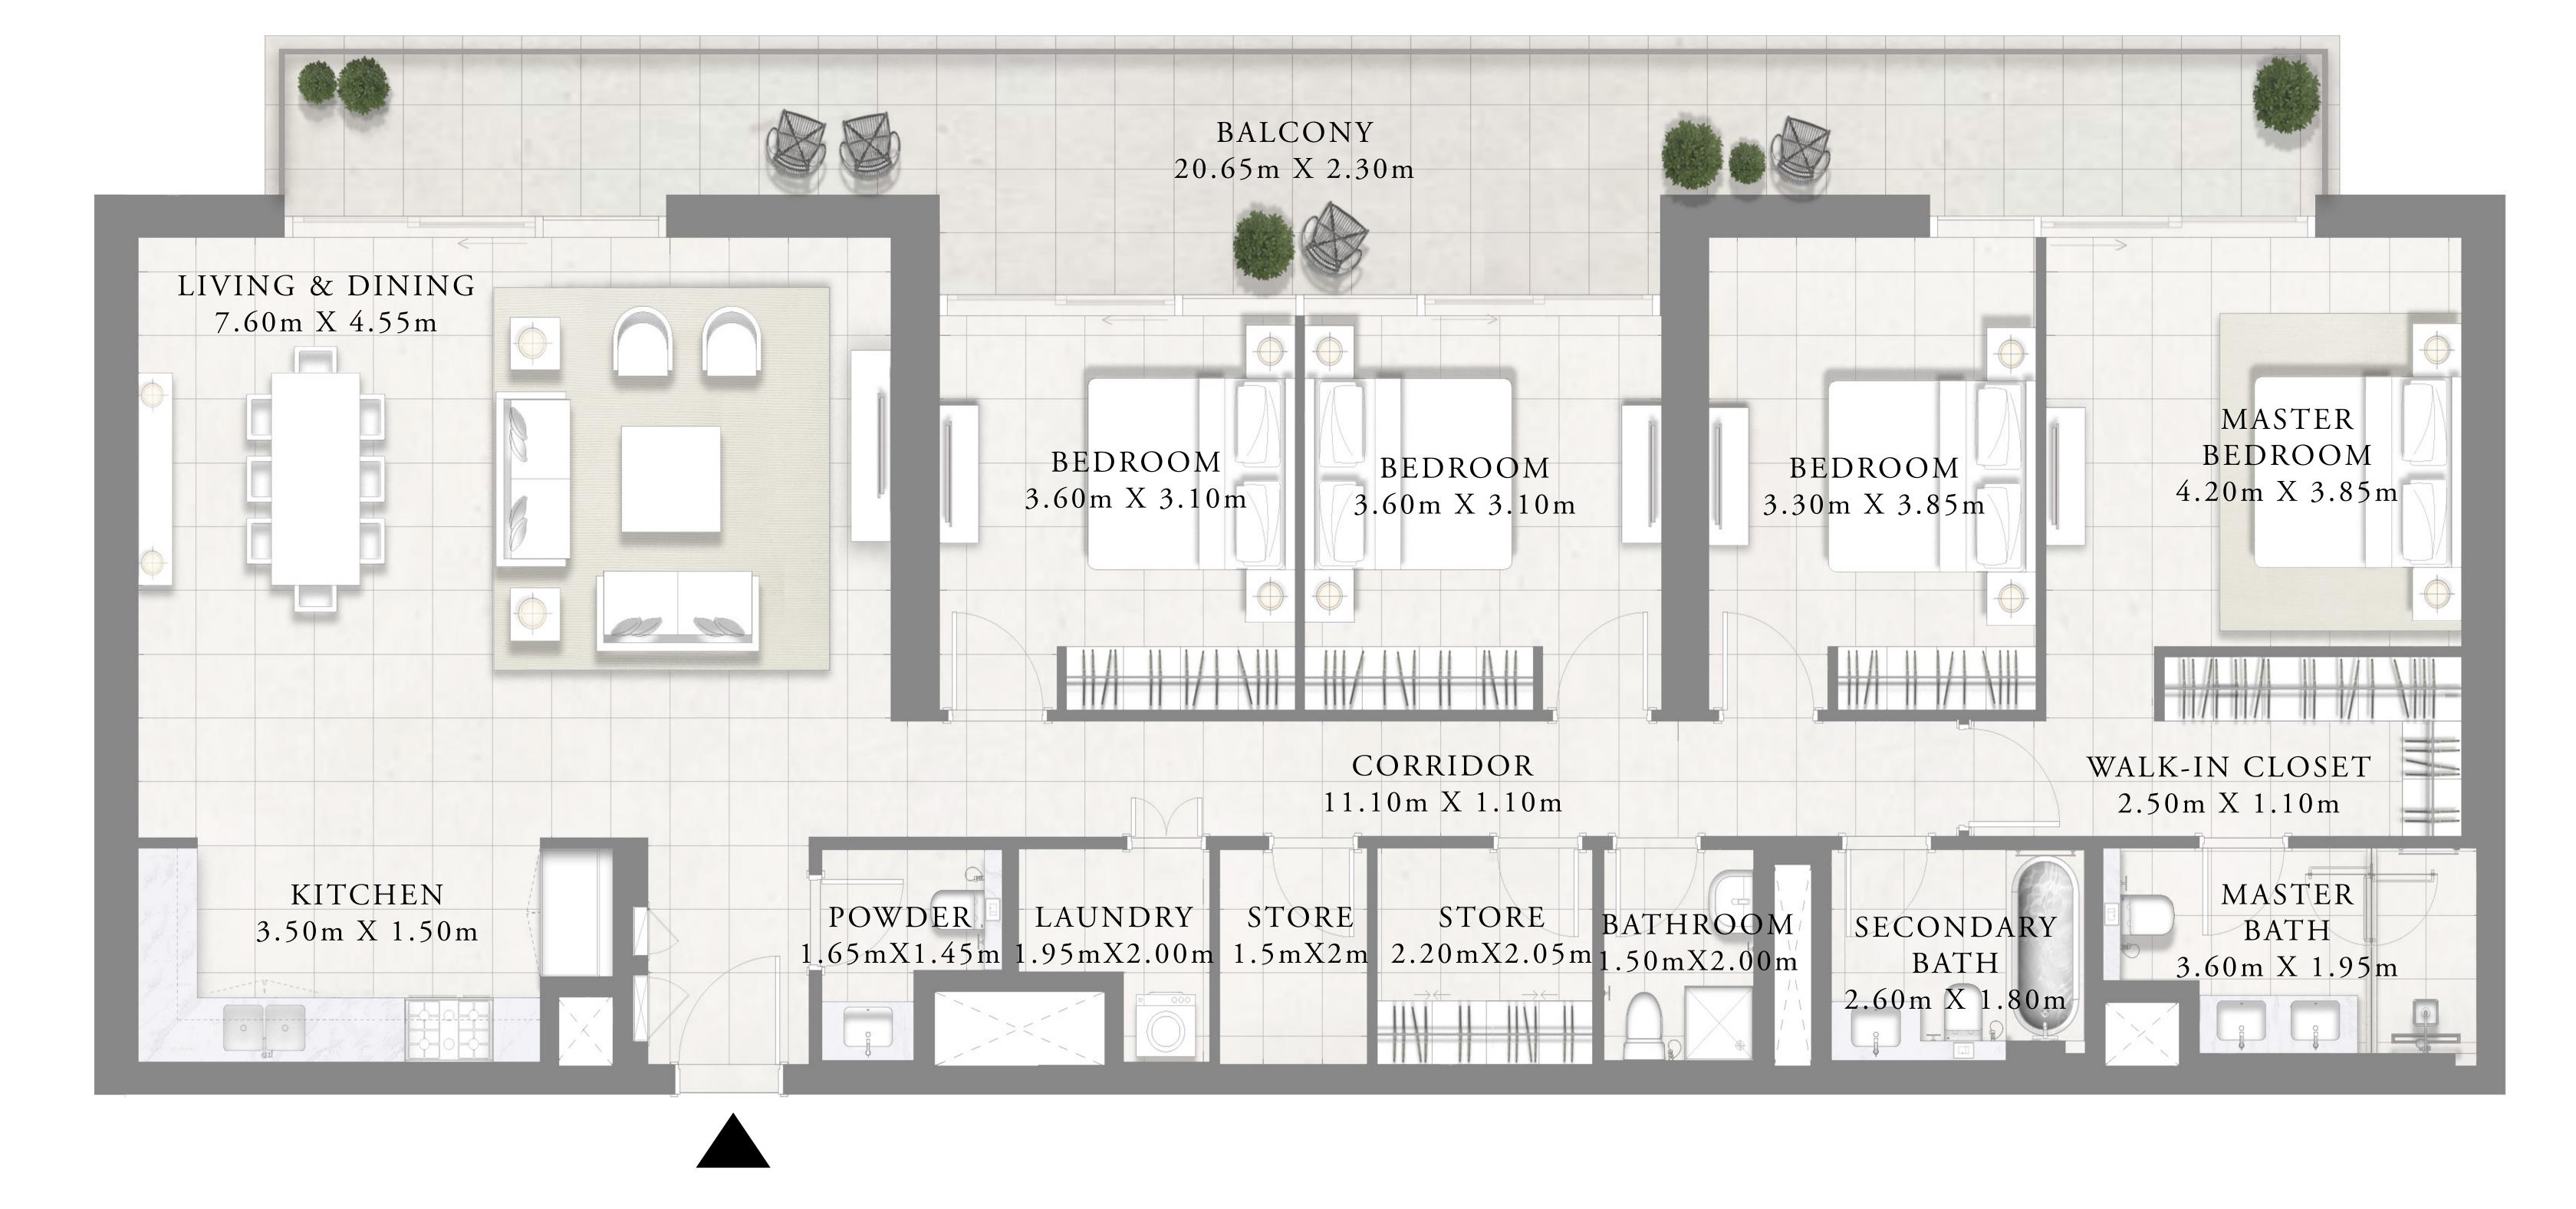

#### 4 BEDROOM

LEVEL 37-43

UNIT 05

| SUITE AREA   | 1,981.1 SQ.FT  | 184.05 SQ.M. |
|--------------|----------------|--------------|
| BALCONY AREA | 418.29 SQ.FT   | 38.86 SQ.M.  |
| TOTAL AREA   | 2,399.38 SQ.FT | 222.91 SQ.M. |