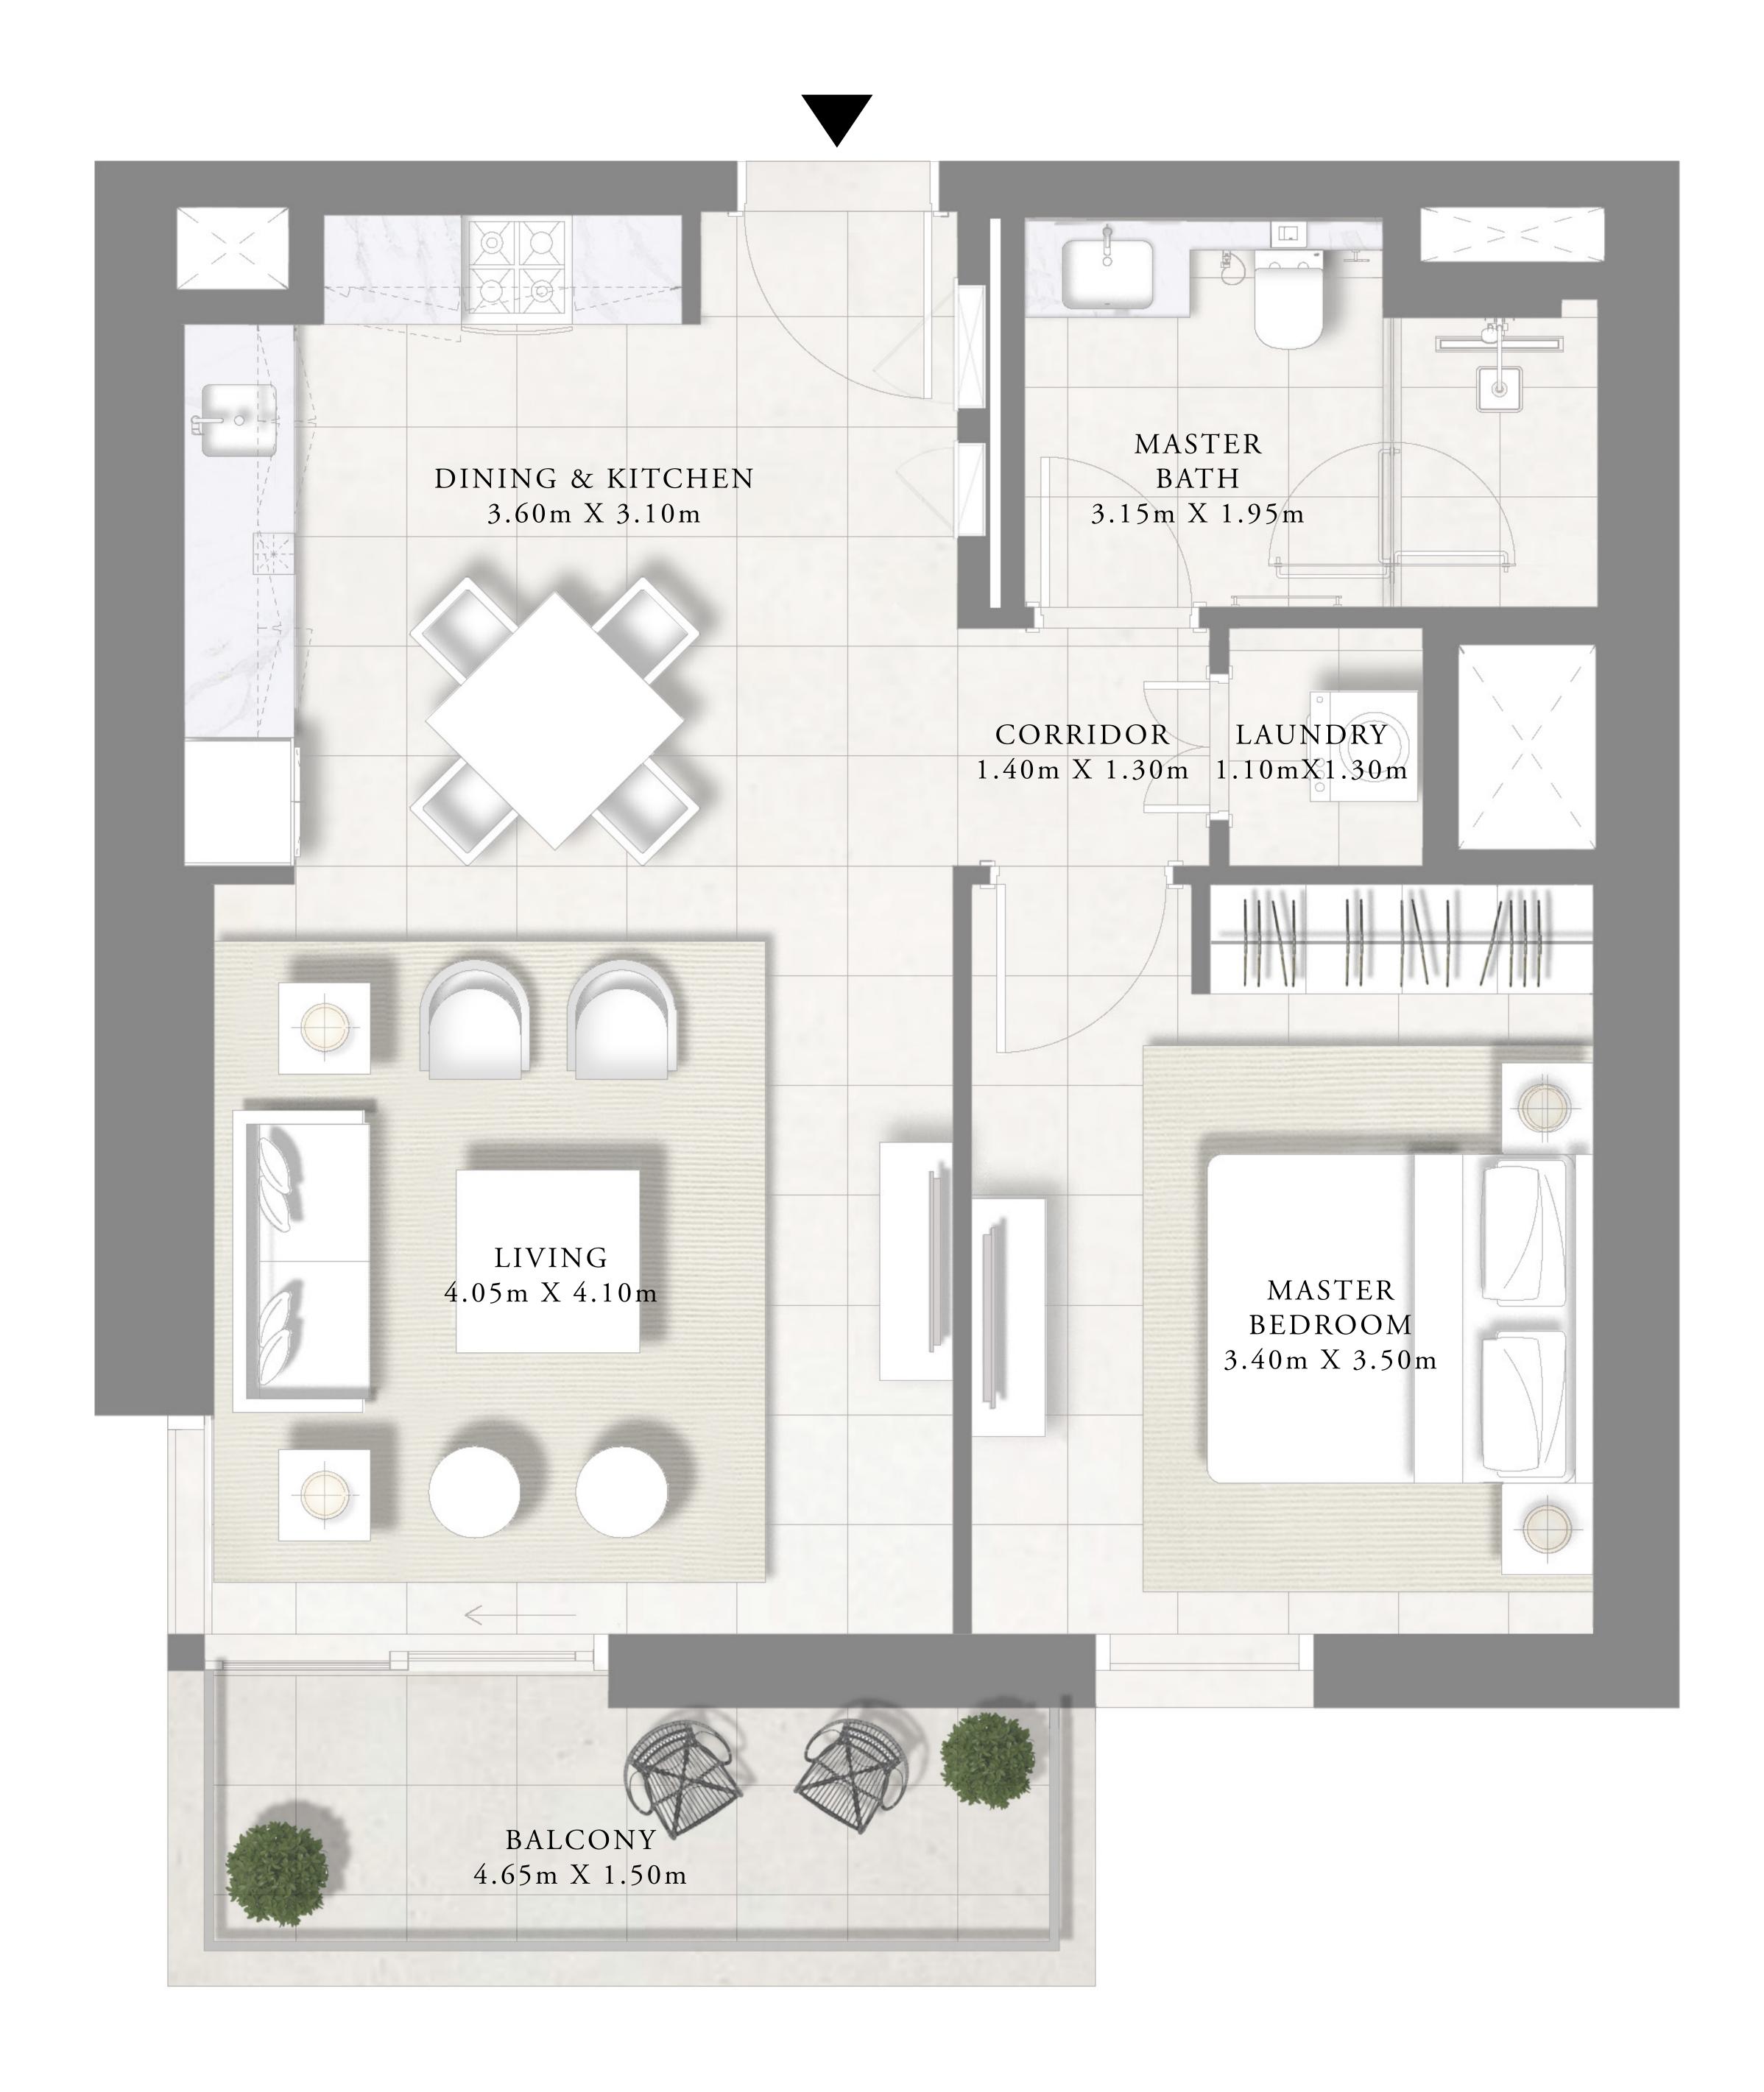

## 1 BEDROOM TYPE A

LEVEL 02-05

UNIT 01

| SUITE AREA   | 671.56 SQ.FT | 62.39 SQ.M. |
|--------------|--------------|-------------|
| BALCONY AREA | 82.24 SQ.FT  | 7.64 SQ.M.  |
| TOTAL AREA   | 753.8 SQ.FT  | 70.03 SQ.M. |