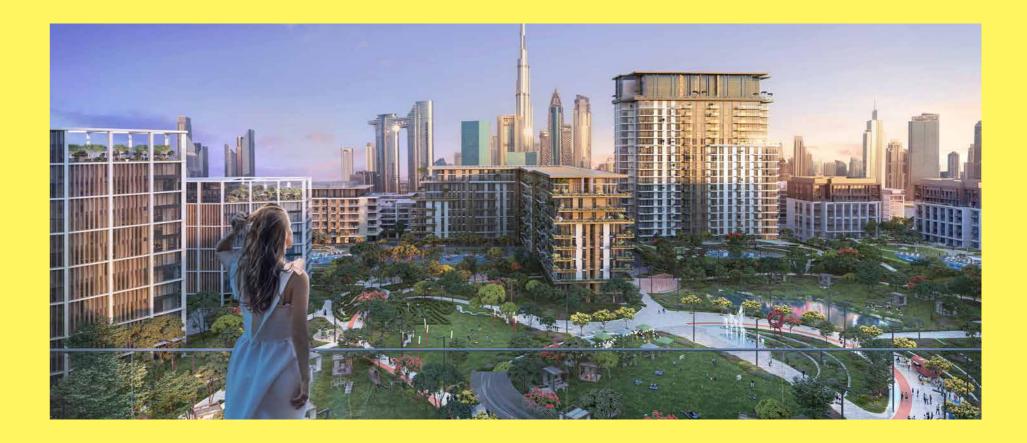

## CENTRAL PARK AT CITY WALK

Set in a prime location, residents of Fern will have phenomenal views of Central Park. The signature contemporary architectural style, along with lush surroundings, will make this a truly unique home within Dubai. Fern consists of 1, 2, 3 and 4-bedroom apartments as well as 2 exclusive penthouses.