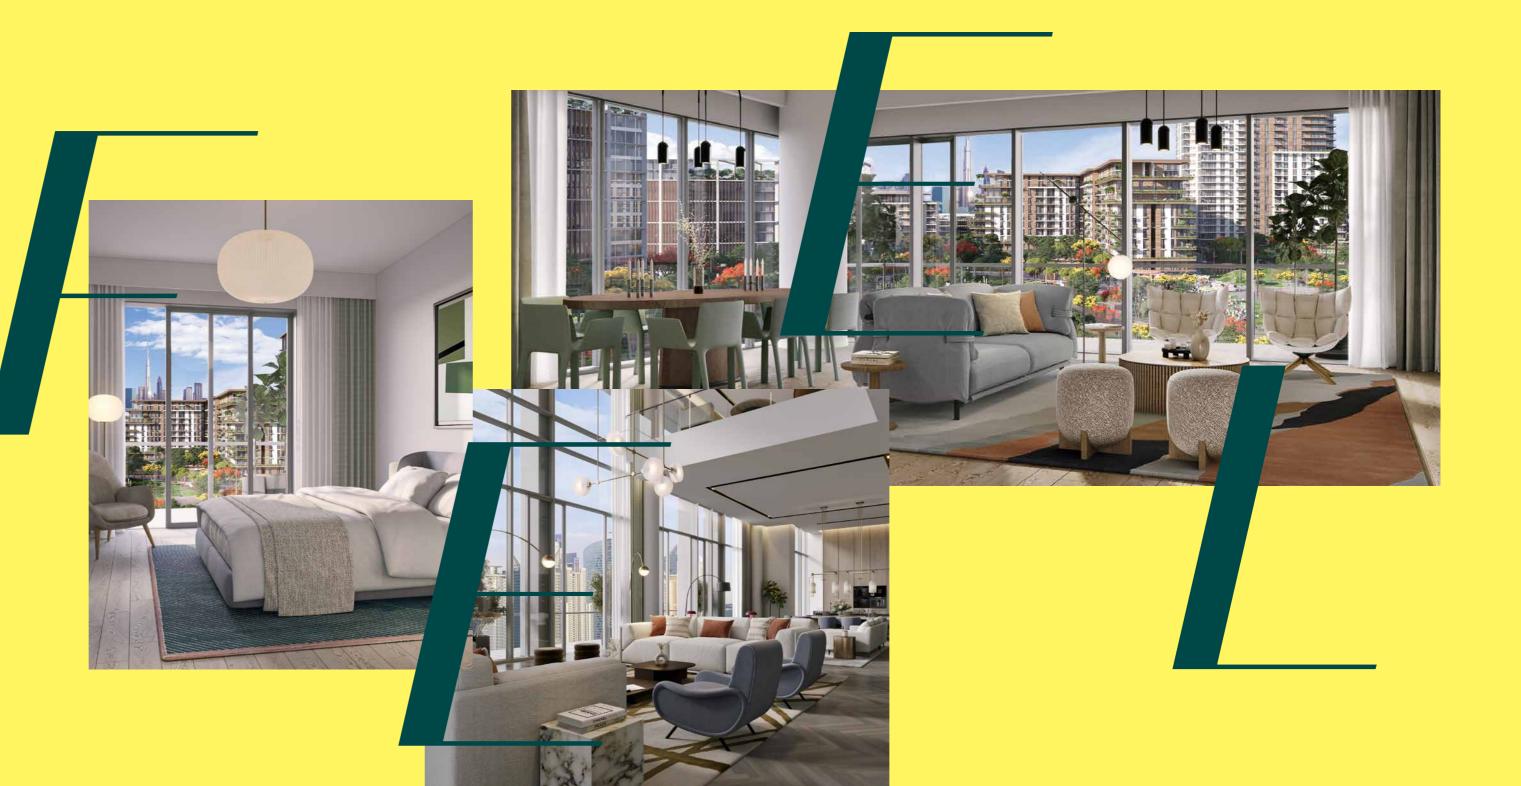

Set in a prime location, residents of Fern will have phenomenal views of Central Park. The signature contemporary architectural style, along with lush surroundings, will make this a truly unique home within Dubai. Fern consists of 1, 2, 3 and 4-bedroom apartments as well as 2 exclusive penthouses.