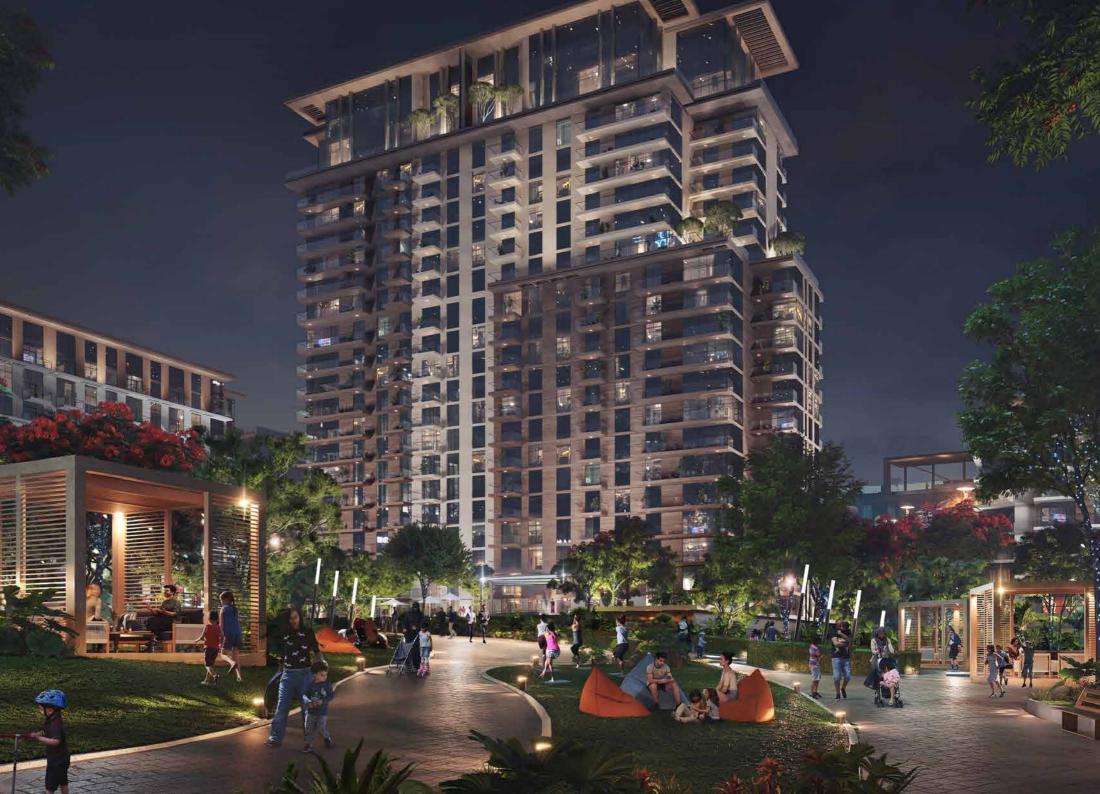

Set in a prime location, residents of Fern will have phenomenal views of Central Park. The signature contemporary architectural style, along with lush surroundings, will make this a truly unique home within Dubai. Fern consists of 1, 2, 3 and 4-bedroom apartments as well as 2 exclusive penthouses.