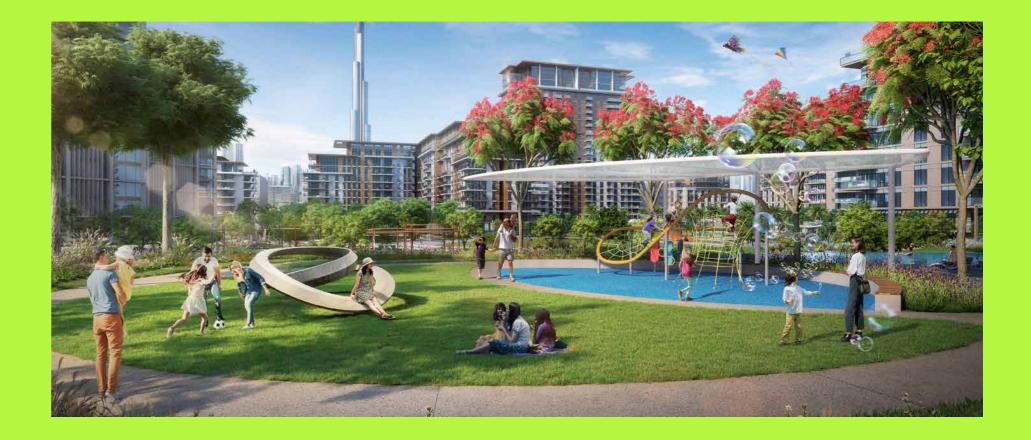

## AMENITIES

Central Park at City Walk features such a wide range of facilities and amenities that they cannot all be found in any community in the city. There is something for all age groups to enjoy.

Pools and water play areas | Kids play area | Running track | Dog park | Multi-use games and sports lawns | Tennis and squash courts | Half-court basketball | Skateable landscape | Games tables | Outdoor gym and fitness station | Spa and sauna Yoga and meditation areas | Dining outlets and retail stores | Function rooms | Nursery | Events area Picnic pavilions | Outdoor barbeque areas