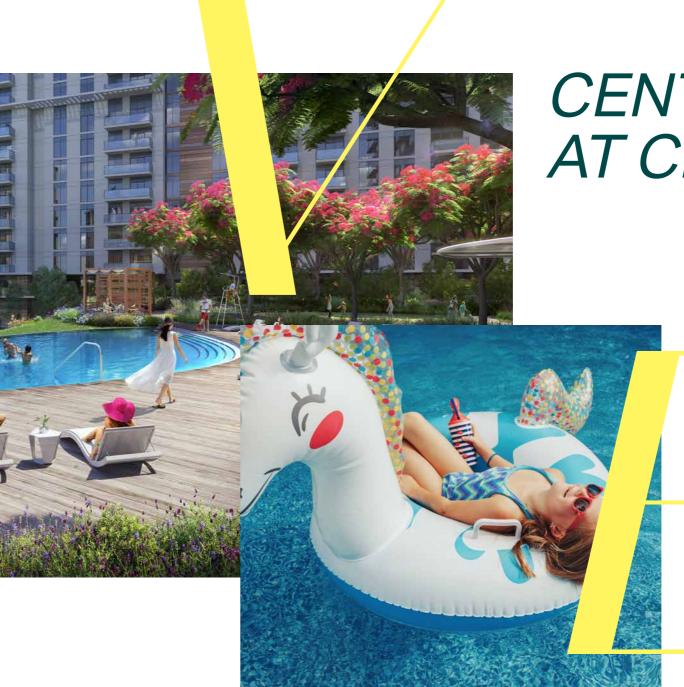

## AMENITIES

Central Park at City Walk features such a wide range of facilities and amenities that they cannot all be found in any community in the city. There is something for all age groups to enjoy.

Pools and water play areas | Kids play area | Running track | Dog park | Multi-use games and sports lawns | Tennis and squash courts | Half-court basketball | Skateable landscape | Games tables | Outdoor gym and fitness station | Spa and sauna Yoga and meditation areas | Dining outlets and retail stores | Function rooms | Nursery | Events area Picnic pavilions | Outdoor barbeque areas