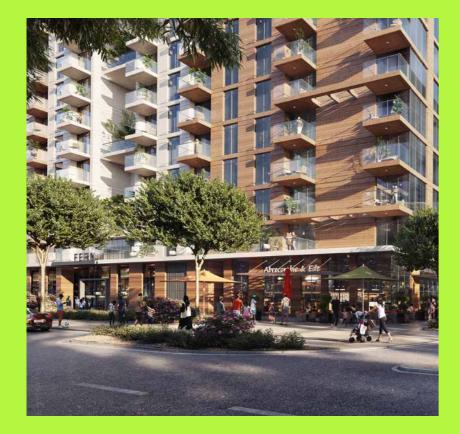

## AMENITIES

Central Park at City Walk features such a wide range of facilities and amenities that they cannot all be found in any community in the city. There is something for all age groups to enjoy.

Pools and water play areas | Kids play area | Running track | Dog park | Multi-use games and sports lawns | Tennis and squash courts | Half-court basketball | Skateable landscape | Games tables | Outdoor gym and fitness station | Spa and sauna Yoga and meditation areas | Dining outlets and retail stores | Function rooms | Nursery | Events area Picnic pavilions | Outdoor barbeque areas