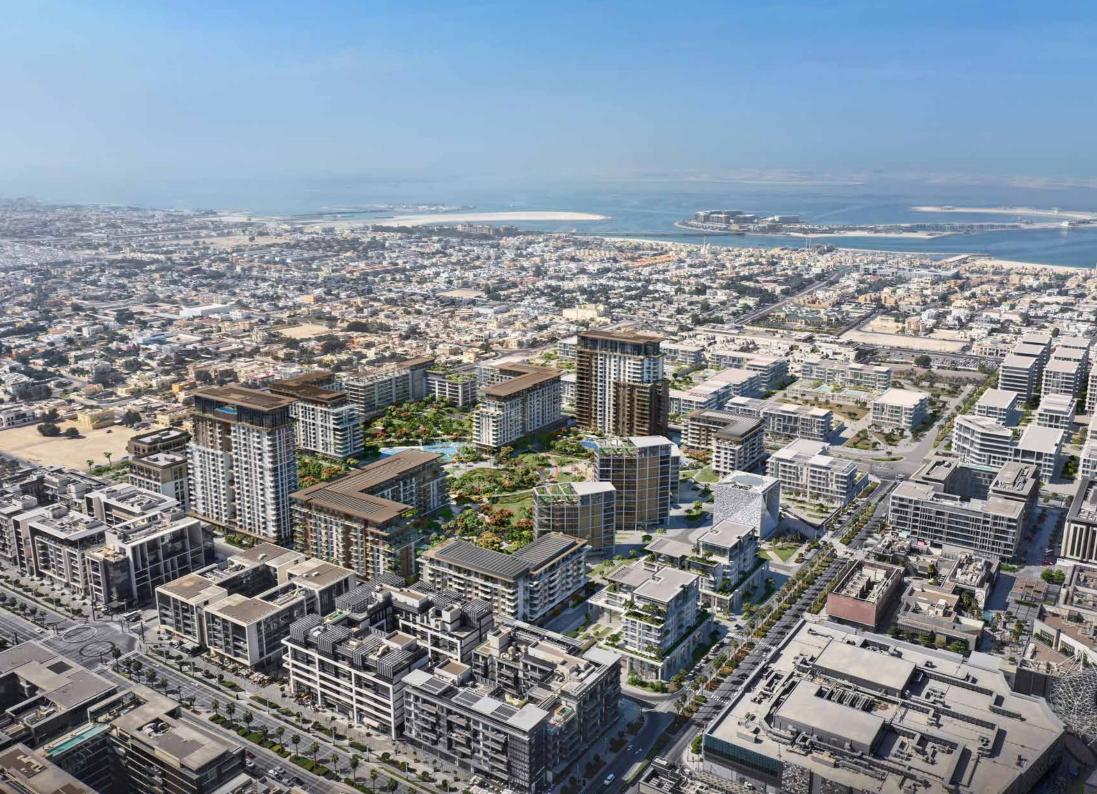

# CONNECTIVITY

Connected to well-established road networks and highways, while being ideally located between AI Wasl Road and Sheikh Zayed Road, Central Park at City Walk is ideally placed for quick and convenient access to major landmarks in Dubai.

**MINUTE FROM** CITY WALK MALL

15

**MINUTES TO BURJ AL ARAB** 

20

MINUTES TO THE PALM JUMEIRAH MINUTES FROM COCA-COLA ARENA

15

5

**MINUTES TO** DUBAI INT. AIRPORT

20

MINUTES TO DUBAI MARINA

10 MINUTES TO JUMEIRAH BEACH

15

MINUTES TO LA MER BEACH

50 MINUTES TO AL MAKTOUM INT. AIRPORT

Imagine waking up in the heart of the city but opening your curtains and seeing nothing but lush greenery, with a backdrop of the magnificent Dubai skyline. Imagine stepping outside and being able to take part in countless activities all within your own private park. Imagine all of this being surrounded by some of the city's finest restaurants, world-class hotels, massive shopping centres and amazing leisure and entertainment outlets. You don't have to imagine anymore — live re-energised by nature in Central Park at City Walk.