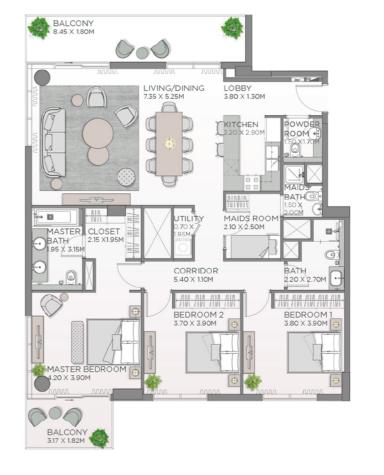

## APARTMENT TYPE A.1, A.2

| UNIT NO. | SUITE AREA |          | BALCONY AREA |        | TOTAL AREA |          |
|----------|------------|----------|--------------|--------|------------|----------|
|          | SQM        | SQFT     | SQM          | SQFT   | SQM        | SQFT     |
| 106 107  | 109.35     | 1,177.03 | 51.97        | 559.40 | 161.32     | 1,736.43 |

UNITS DENOTED AS "M" ARE MIRRORED IN REALITY FROM WHAT IS SHOWN ON THE PLAN

APARTMENT TYPE A.3, A.4

| MASTER BEDROOM 4.30 X 3.30M | BEDROOM 3.80 X 3.30M                         |                                   | LIVING/DINING<br>425 × 5.55M |  |
|-----------------------------|----------------------------------------------|-----------------------------------|------------------------------|--|
| CLOSET 250 X 185M           | BATH<br>270 X 185M<br>CORRIDOR<br>570 X 110M |                                   |                              |  |
| MASTER BATH 150 X 2,101     |                                              | LOBBY<br>125 X 310M<br>150 X 210M | KITCHEN SOOX 2.20M           |  |

| UNIT NO. |      | SUITE AREA |        | BALCONY AREA |      | TOTAL AREA |        |          |
|----------|------|------------|--------|--------------|------|------------|--------|----------|
|          |      |            |        | SQFT         | SQM  | SQFT       | SQM    | SQFT     |
| 206      | 306  | 406        |        |              |      |            |        | 1,264.76 |
| 506      | 606  | 706        |        |              | 8.15 | 87.73      |        |          |
| 806      | 906  | 1006       |        |              |      |            |        |          |
| 1106     | 1206 | 1306       |        |              |      |            |        |          |
| 207      | 307  | 407        | 109.35 | 1,177.03     |      |            | 117.50 |          |
| 507      | 607  | 707        | 109.35 | 1,177.03     |      |            |        |          |
| 807      | 907  | 1007       |        |              |      |            |        |          |
| 1107     | 1207 | 1307       |        |              |      |            |        |          |
| 1405     | 1505 | 1605       |        |              |      |            |        |          |
| 1705     | 1805 | 1905       |        |              |      |            |        |          |