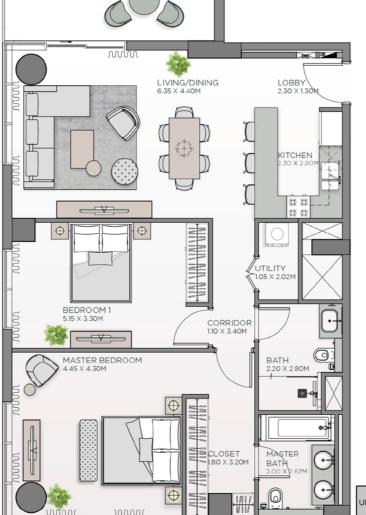

UNITS DENOTED AS "M" ARE MIRRORED IN REALITY FROM WHAT IS SHOWN ON THE PLAN

| KITCHEN 470 X2.15M                                                                                                                                                                                                                                                                                                                                                                                                                                                                                                                                                                                                                                                                                                                                                                                                                                                                                                                                                                                                                                                                                                                                                                                                                                                                                                                                                                                                                                                                                                                                                                                                                                                                                                                                                                                                                                                                                                                                                                                                                                                                                                             |  |
|--------------------------------------------------------------------------------------------------------------------------------------------------------------------------------------------------------------------------------------------------------------------------------------------------------------------------------------------------------------------------------------------------------------------------------------------------------------------------------------------------------------------------------------------------------------------------------------------------------------------------------------------------------------------------------------------------------------------------------------------------------------------------------------------------------------------------------------------------------------------------------------------------------------------------------------------------------------------------------------------------------------------------------------------------------------------------------------------------------------------------------------------------------------------------------------------------------------------------------------------------------------------------------------------------------------------------------------------------------------------------------------------------------------------------------------------------------------------------------------------------------------------------------------------------------------------------------------------------------------------------------------------------------------------------------------------------------------------------------------------------------------------------------------------------------------------------------------------------------------------------------------------------------------------------------------------------------------------------------------------------------------------------------------------------------------------------------------------------------------------------------|--|
| CLOSET 180 X 2.15M BATH 2.70 X 2.05M CORRIDOR                                                                                                                                                                                                                                                                                                                                                                                                                                                                                                                                                                                                                                                                                                                                                                                                                                                                                                                                                                                                                                                                                                                                                                                                                                                                                                                                                                                                                                                                                                                                                                                                                                                                                                                                                                                                                                                                                                                                                                                                                                                                                  |  |
| MASTER BEDROOM  BEDROOM 1  TONYLOGEN AND TON |  |
| S.SO. A 3./SM ELIVING/DINING 4.65 X 5.05M                                                                                                                                                                                                                                                                                                                                                                                                                                                                                                                                                                                                                                                                                                                                                                                                                                                                                                                                                                                                                                                                                                                                                                                                                                                                                                                                                                                                                                                                                                                                                                                                                                                                                                                                                                                                                                                                                                                                                                                                                                                                                      |  |
| BALCONY 484 X 130M                                                                                                                                                                                                                                                                                                                                                                                                                                                                                                                                                                                                                                                                                                                                                                                                                                                                                                                                                                                                                                                                                                                                                                                                                                                                                                                                                                                                                                                                                                                                                                                                                                                                                                                                                                                                                                                                                                                                                                                                                                                                                                             |  |