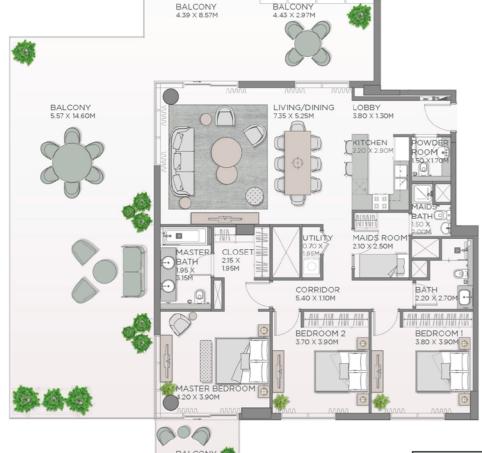

UNITS DENOTED AS "M" ARE MIRRORED IN REALITY FROM WHAT IS SHOWN ON THE PLAN

APARTMENT TYPE A.3, A.4

| MASTER BEDROOM 4.30 X 3.30M | BEDROOM 3.80 X 3.30M                         |                                   | LIVING/DINING<br>425 × 5.55M |  |
|-----------------------------|----------------------------------------------|-----------------------------------|------------------------------|--|
| CLOSET 250 X 185M           | BATH<br>270 X 185M<br>CORRIDOR<br>570 X 110M |                                   |                              |  |
| MASTER BATH 150 X 2,101     |                                              | LOBBY<br>125 X 310M<br>150 X 210M | KITCHEN SOOX 2.20M           |  |

| UNIT NO. |      | SUITE AREA |        | BALCONY AREA |      | TOTAL AREA |        |          |
|----------|------|------------|--------|--------------|------|------------|--------|----------|
|          |      |            |        | SQFT         | SQM  | SQFT       | SQM    | SQFT     |
| 206      | 306  | 406        |        |              |      |            |        | 1,264.76 |
| 506      | 606  | 706        |        |              | 8.15 | 87.73      |        |          |
| 806      | 906  | 1006       |        |              |      |            |        |          |
| 1106     | 1206 | 1306       |        |              |      |            |        |          |
| 207      | 307  | 407        | 109.35 | 1,177.03     |      |            | 117.50 |          |
| 507      | 607  | 707        | 109.35 | 1,177.03     |      |            |        |          |
| 807      | 907  | 1007       |        |              |      |            |        |          |
| 1107     | 1207 | 1307       |        |              |      |            |        |          |
| 1405     | 1505 | 1605       |        |              |      |            |        |          |
| 1705     | 1805 | 1905       |        |              |      |            |        |          |