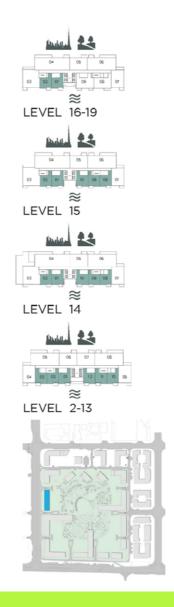

FERN

UNITS DENOTED AS "M" ARE MIRRORED IN REALITY FROM WHAT IS SHOWN ON THE PLAN

LEVEL 15

LEVEL 14

LEVEL 2-13

APARTMENT TYPE B1

BALCONY 5.55 X 3.00M

| UNIT NO. | SUITE A | REA      | BALCO | NY AREA | TOTAL AREA |          |  |
|----------|---------|----------|-------|---------|------------|----------|--|
|          | SQM     | SQFT     | SQM   | SQFT    | SQM        | SQFT     |  |
| 104      | 107.68  | 1,159.06 | 17.16 | 184.71  | 124.84     | 1,343.77 |  |

UNITS DENOTED AS "M" ARE MIRRORED IN REALITY FROM WHAT IS SHOWN ON THE PLAN

LEVEL 16-19

UNITS DENOTED AS "M" ARE MIRRORED IN REALITY FROM WHAT IS SHOWN ON THE PLAN

LEVEL 14