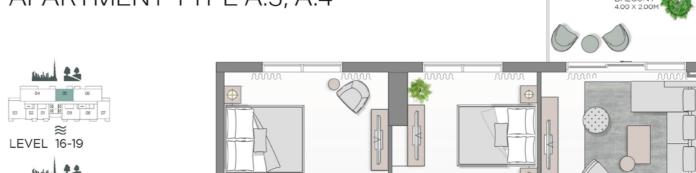

UNITS DENOTED AS "M" ARE MIRRORED IN REALITY FROM WHAT IS SHOWN ON THE PLAN

APARTMENT TYPE A.3, A.4

| MASTER BEDROOM 4.30 X 3.30M | BEDROOM 3.80 X 3.30M                         |                                   | LIVING/DINING<br>425 × 5.55M |  |
|-----------------------------|----------------------------------------------|-----------------------------------|------------------------------|--|
| CLOSET 250 X 185M           | BATH<br>270 X 185M<br>CORRIDOR<br>570 X 110M |                                   |                              |  |
| MASTER BATH 150 X 2,101     |                                              | LOBBY<br>125 X 310M<br>150 X 210M | KITCHEN SOOX 2.20M           |  |