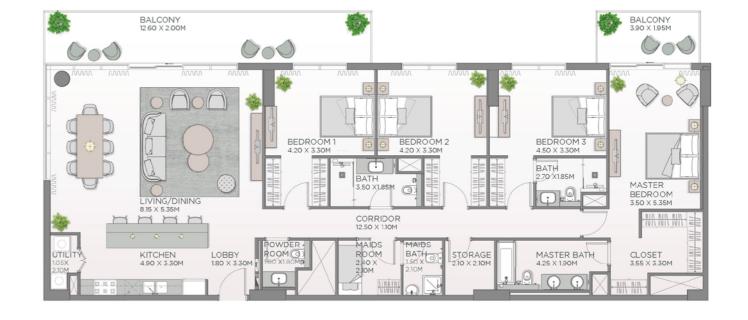

# 3 BEDROOM APARTMENT TYPE A.3, A.4

| UNIT NO. |       | SUITE AREA |        | BALCON   | NY AREA | TOTAL AREA     |          |          |        |        |          |
|----------|-------|------------|--------|----------|---------|----------------|----------|----------|--------|--------|----------|
|          |       | SQM        | SQFT   | SQM      | SQFT    | SQM            | SQFT     |          |        |        |          |
| 205      | 305   | 405        |        |          |         | 360.16         |          |          |        |        |          |
| 505      | 605   | 705        | 176.14 | 1.895.96 | 33.46   |                | 209.60   | 2.256.12 |        |        |          |
| 805      | 905   | 1005       | 1/6.14 | 1/0.14   | 1/6.14  | 1/0.14 1,095.8 | 1,095.90 | 33.40    | 300.10 | 203.00 | 2,230.12 |
| 1105     | 1205  | 1305       |        |          |         |                |          |          |        |        |          |
| 208M     | 308M  | 408M       |        |          |         |                |          |          |        |        |          |
| 508M     | 608M  | 708M       |        |          | 33.35   | 358.98         | 208.74   |          |        |        |          |
| 808      | 908M  | 1008M      | 175.39 | 1,887.88 |         |                |          | 2,246.86 |        |        |          |
| 1108M    | 1208M | 1308M      |        |          |         |                |          |          |        |        |          |
| 1406M    | 1506M | 1706M      |        |          |         |                |          |          |        |        |          |
| 1606M    | 1806M | 1906M      | 175.39 | 1,887.88 | 33.46   | 360.16         | 208.85   | 2,248.04 |        |        |          |