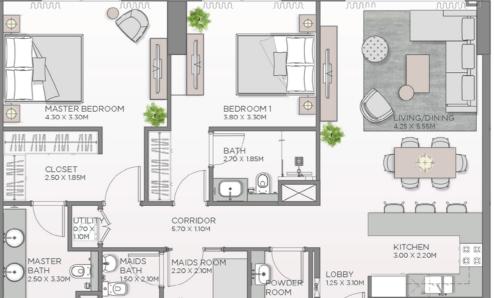

UNITS DENOTED AS "M" ARE MIRRORED IN REALITY FROM WHAT IS SHOWN ON THE PLAN

APARTMENT TYPE A.3, A.4

| MASTER BEDROOM 4.30 X 3.30M | BEDROOM 3.80 X 3.30M                         |                                   | LIVING/DINING<br>425 × 5.55M |  |
|-----------------------------|----------------------------------------------|-----------------------------------|------------------------------|--|
| CLOSET 250 X 185M           | BATH<br>270 X 185M<br>CORRIDOR<br>570 X 110M |                                   |                              |  |
| MASTER BATH 150 X 2,101     |                                              | LOBBY<br>125 X 310M<br>150 X 210M | KITCHEN SOOX 2.20M           |  |