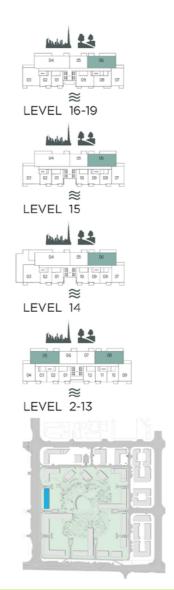

FERN

UNITS DENOTED AS "M" ARE MIRRORED IN REALITY FROM WHAT IS SHOWN ON THE PLAN

LEVEL 15

LEVEL 14

LEVEL 2-13

APARTMENT TYPE B1

BALCONY 5.55 X 3.00M

| UNIT NO. | SUITE A | REA      | BALCO | NY AREA | TOTAL AREA |          |  |
|----------|---------|----------|-------|---------|------------|----------|--|
|          | SQM     | SQFT     | SQM   | SQFT    | SQM        | SQFT     |  |
| 104      | 107.68  | 1,159.06 | 17.16 | 184.71  | 124.84     | 1,343.77 |  |

UNITS DENOTED AS "M" ARE MIRRORED IN REALITY FROM WHAT IS SHOWN ON THE PLAN

LEVEL 16-19

# 3 BEDROOM APARTMENT TYPE B2

LEVEL 15

| UNIT NO. |      | SUITE A | SUITE AREA |          | NY AREA | TOTAL AREA |        |          |
|----------|------|---------|------------|----------|---------|------------|--------|----------|
|          |      | SQM     | SQFT       | SQM      | SQFT    | SQM        | SQFT   |          |
| 1503     | 1603 | 1703    | 145.00     | 1,570.35 | 22.66   | 243.91     | 100 55 | 1.814.26 |
| 1803     | 1903 |         | 145.89     | 1,5/0.55 | 22.00   | 245.91     | 168.55 | 1,814.20 |

UNITS DENOTED AS "M" ARE MIRRORED IN REALITY FROM WHAT IS SHOWN ON THE PLAN

LEVEL 14