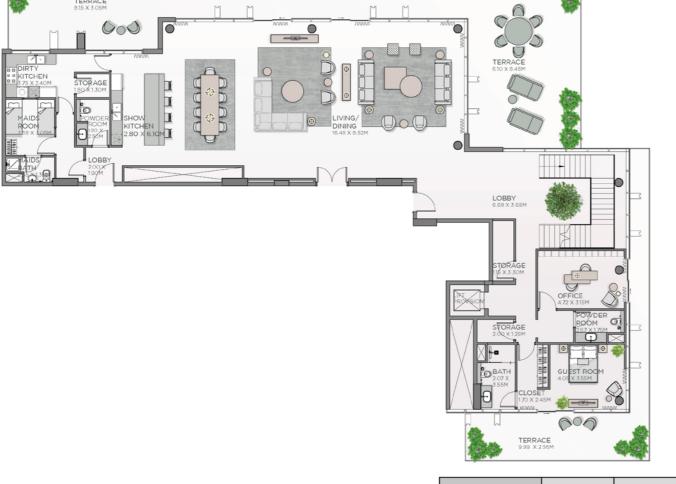

# PENTHOUSE APARTMENT TYPE A1- UPPER LEVEL

| UNIT NO.  | SUITE A | REA      | BALCON | NY AREA  | TOTAL  | AREA     |
|-----------|---------|----------|--------|----------|--------|----------|
| Jiii 110. | SQM     | SQFT     | SQM    | SQFT     | SQM    | SQFT     |
| 2001      | 598.08  | 6,437.68 | 233.01 | 2,508.10 | 831.09 | 8,945.78 |