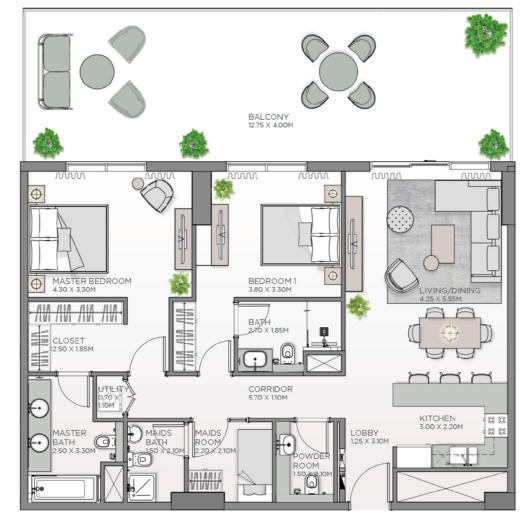

# 2 BEDROOM

APARTMENT TYPE

B.2, B.3

BALCONY 3.15 X 1.80M

| UNIT NO. |       | SUITE AREA |        | BALCON       | NY AREA | TOTAL AREA |        |          |
|----------|-------|------------|--------|--------------|---------|------------|--------|----------|
|          |       |            | SQM    | SQFT         | SQM     | SQFT       | SQM    | SQFT     |
| 204      | 304   | 404        |        |              |         |            |        |          |
| 504      | 604   | 704        |        |              |         |            |        |          |
| 804      | 904   | 1004       |        |              |         |            |        |          |
| 1104     | 1204  | 1304       |        | .55 1,157.66 |         |            |        |          |
| 209M     | 309M  | 409M       | 107.55 |              | 18.13   | 195.15     | 125.68 | 1,352.81 |
| 509M     | 609M  | 709M       | 107.55 |              | 10.13   | 193.13     | 125.00 |          |
| 809M     | 909M  | 1009M      |        |              |         |            |        |          |
| 1109M    | 1209M | 1309M      |        |              |         |            |        |          |
| 1407M    | 1507M | 1607M      |        |              |         |            |        |          |
| 1707M    | 1807M | 1907M      |        |              |         |            |        |          |