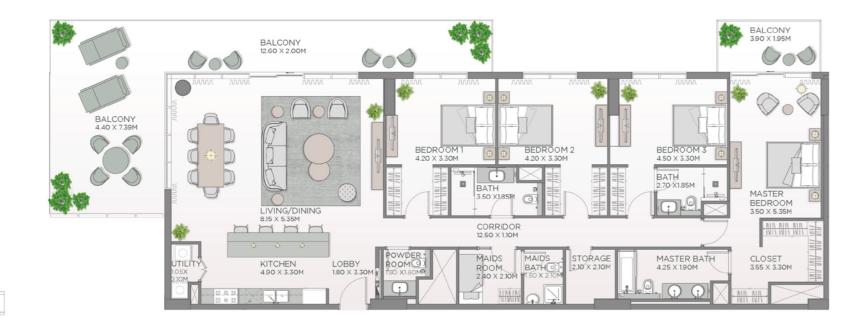

# 3 BEDROOM APARTMENT TYPE A.3, A.4

| UNIT NO. |       | SUITE AREA |        | BALCON   | NY AREA | TOTAL AREA     |          |          |        |        |          |
|----------|-------|------------|--------|----------|---------|----------------|----------|----------|--------|--------|----------|
|          |       | SQM        | SQFT   | SQM      | SQFT    | SQM            | SQFT     |          |        |        |          |
| 205      | 305   | 405        |        |          |         | 360.16         |          |          |        |        |          |
| 505      | 605   | 705        | 176.14 | 1.895.96 | 33.46   |                | 209.60   | 2.256.12 |        |        |          |
| 805      | 905   | 1005       | 1/6.14 | 1/0.14   | 1/6.14  | 1/0.14 1,095.8 | 1,095.90 | 33.40    | 300.10 | 203.00 | 2,230.12 |
| 1105     | 1205  | 1305       |        |          |         |                |          |          |        |        |          |
| 208M     | 308M  | 408M       |        |          |         |                |          |          |        |        |          |
| 508M     | 608M  | 708M       |        |          | 33.35   | 358.98         | 208.74   |          |        |        |          |
| 808      | 908M  | 1008M      | 175.39 | 1,887.88 |         |                |          | 2,246.86 |        |        |          |
| 1108M    | 1208M | 1308M      |        |          |         |                |          |          |        |        |          |
| 1406M    | 1506M | 1706M      |        |          |         |                |          |          |        |        |          |
| 1606M    | 1806M | 1906M      | 175.39 | 1,887.88 | 33.46   | 360.16         | 208.85   | 2,248.04 |        |        |          |

# 3 BEDROOM APARTMENT TYPE B1

# 3 BEDROOM APARTMENT TYPE B2

LEVEL 15

| UNIT NO. |      | SUITE A | SUITE AREA |          | NY AREA | TOTAL AREA |        |          |
|----------|------|---------|------------|----------|---------|------------|--------|----------|
|          |      | SQM     | SQFT       | SQM      | SQFT    | SQM        | SQFT   |          |
| 1503     | 1603 | 1703    | 145.00     | 1,570.35 | 22.66   | 243.91     | 100 55 | 1.814.26 |
| 1803     | 1903 |         | 145.89     | 1,5/0.55 | 22.00   | 245.91     | 168.55 | 1,814.20 |