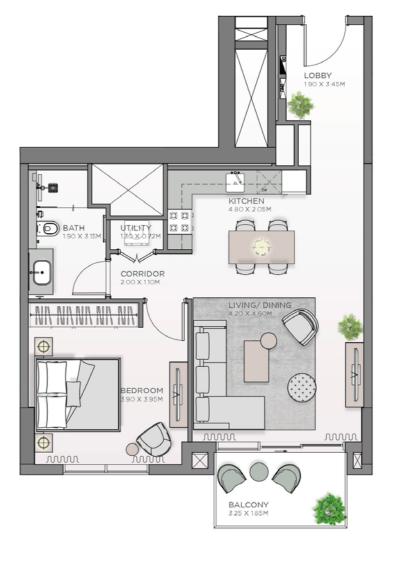

## 1 BEDROOM

APARTMENT TYPE A.7, A.8, A.9, A.10, A.11, A.12

| JNIT NO | D.    |       | SUITE A      | REA    | BALCO | NY AREA | TOTAL  | AREA   |
|---------|-------|-------|--------------|--------|-------|---------|--------|--------|
|         |       |       | SQM          | SQFT   | SQM   | SQFT    | SQM    | SQFT   |
| 202     | 302   | 402   |              |        |       |         |        |        |
| 02      | 602   | 702   | 1            |        |       |         |        |        |
| 302     | 902   | 1002  | 66.52        | 716.02 | 0.05  | 67.67   | 70.77  | 707.00 |
| 102     | 1202  | 1302  | 06.52 /16.02 | 6.25   | 67.27 | 72.77   | 783.29 |        |
| 402     | 1502  | 1602  |              |        |       |         |        |        |
| 702     | 1802  | 1902  |              |        |       |         |        |        |
| 203M    | 303M  | 403M  |              |        |       | 67.07   |        |        |
| 03M     | 603M  | 703M  | 00.51        | 715.01 | 0.05  |         | 70.70  | 70710  |
| 303M    | 903M  | 1003M | 66.51        | 715.91 | 6.25  | 67.27   | 72.76  | 783.18 |
| 103M    | 1203M | 1303M |              |        |       |         |        |        |
| 201     | 301   | 401   |              |        |       |         |        |        |
| 501     | 601   | 701   |              |        |       |         |        |        |
| 301     | 901   | 1001  | cc n         | 711.61 | 6.05  | 67.07   | 70.70  | 770.00 |
| 101     | 1201  | 1301  | 66.11        | /11.61 | 6.25  | 67.27   | 72.36  | 778.88 |
| 401     | 1501  | 1601  |              |        |       |         |        |        |
| 701     | 1801  | 1901  |              |        |       |         |        |        |
| 212M    | 312M  | 412M  |              | 715.70 |       |         |        |        |
| 12M     | 612M  | 712M  |              |        |       | 67.27   | 72.74  | 782.97 |
| 312M    | 912M  | 1012M | 66.49        |        | 6.25  |         |        |        |
| 112M    | 1212M | 1312M |              |        |       |         |        |        |
| 410M    | 1510M |       |              |        |       |         |        |        |
| MII     | 311M  | 411M  |              |        |       |         |        |        |
| MIII    | 611M  | 711M  |              |        |       |         |        |        |
| BIIM    | 911M  | 1011M | 66.61        | 716.98 | 6.25  | 67.27   | 72.86  | 784.26 |
| IIIM    | 1211M | 1311M |              |        |       |         |        |        |
| 409M    | 1509M |       |              |        |       |         |        |        |
| 408     | 1508  |       | 66.28        | 713.44 | 6.25  | 67.27   | 72.53  | 780.71 |
| 210     | 310   | 410   | -            |        |       |         |        |        |
| 10      | 610   | 710   | 66.36 714.30 | 6.25   | 67.27 | 72.61   | 781.57 |        |
| 310     | 910   | 1010  | -            |        |       |         |        | ,      |
| 110     | 1210  | 1310  |              |        |       |         |        |        |