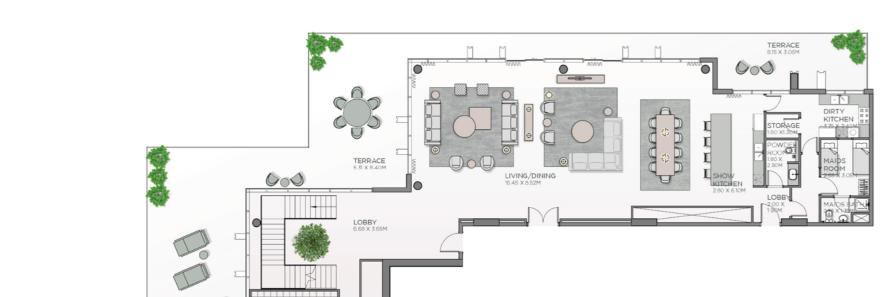

# PENTHOUSE APARTMENT TYPE A1- UPPER LEVEL

| UNIT NO.  | SUITE A | REA      | BALCON | NY AREA  | TOTAL  | AREA     |
|-----------|---------|----------|--------|----------|--------|----------|
| Jiii 110. | SQM     | SQFT     | SQM    | SQFT     | SQM    | SQFT     |
| 2001      | 598.08  | 6,437.68 | 233.01 | 2,508.10 | 831.09 | 8,945.78 |