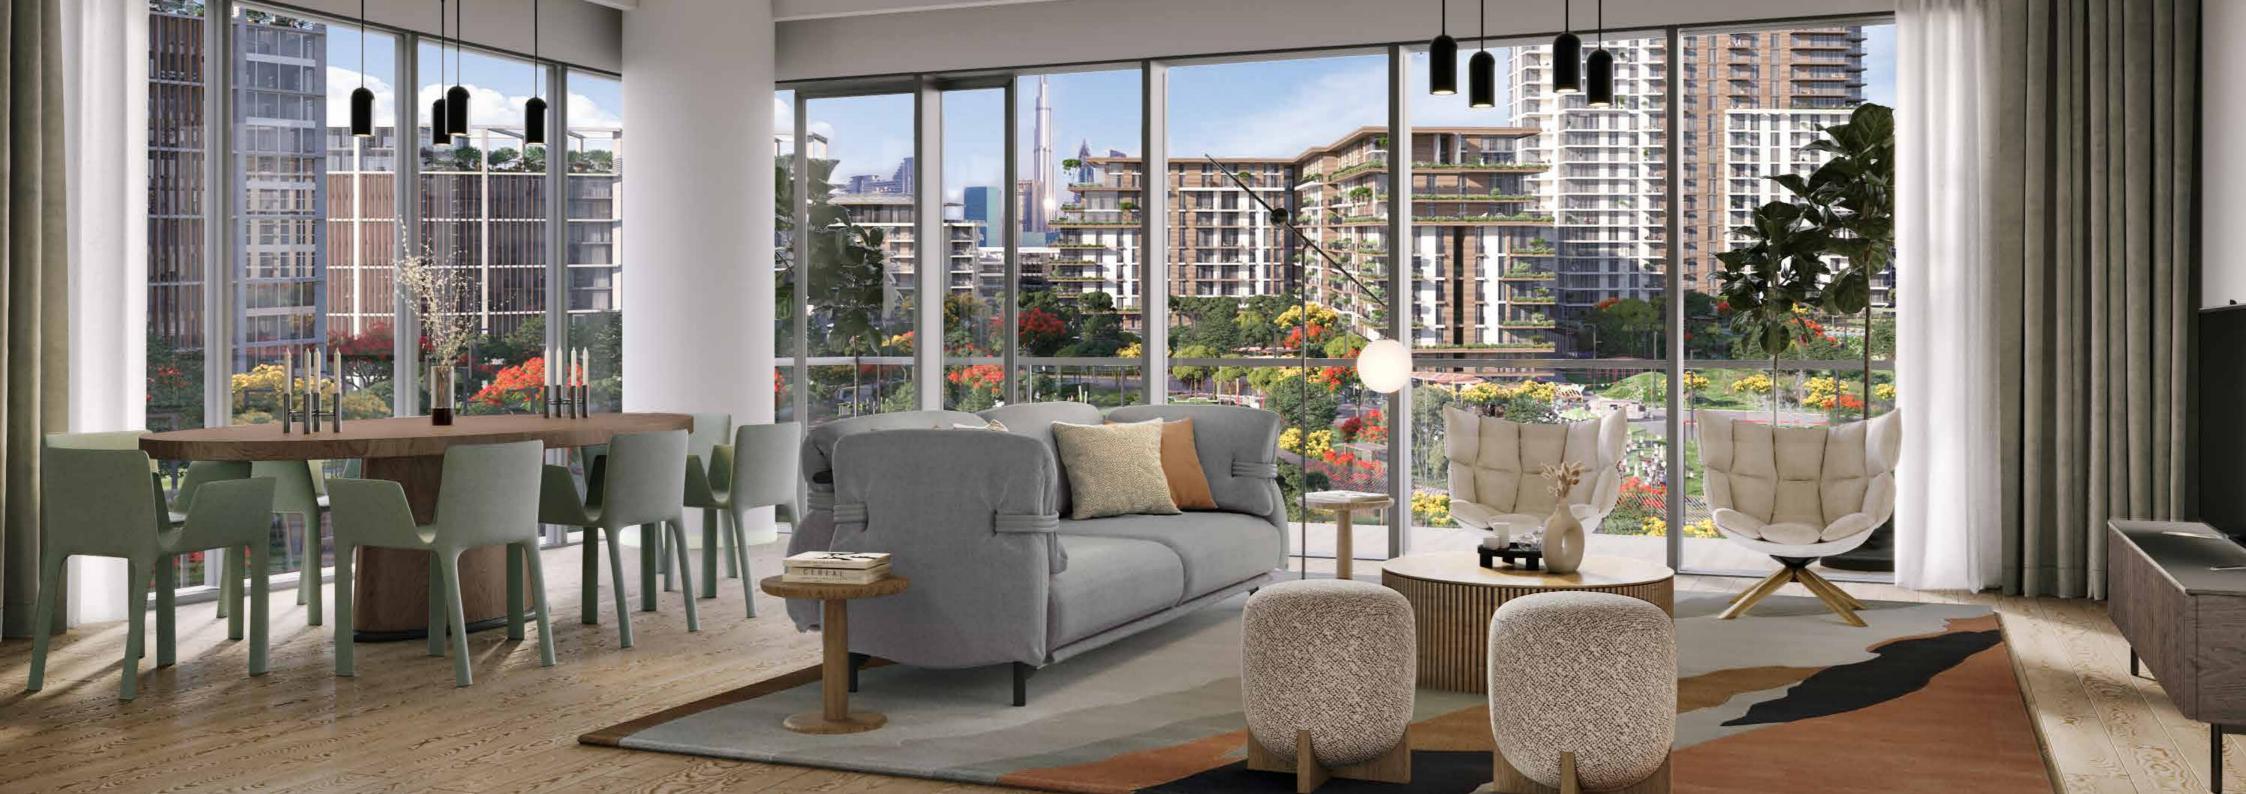

# CENRAL PARK

FERN

FLOOR PLANS



# MASTER PLAN



FERN FLOOR PLANS

APARTMENT TYPE A.1, A.2, A.3, A.4, A.5, A.6





| UNIT NO. | SUITE AREA |        | BALCON | NY AREA | TOTAL AREA |        |  |
|----------|------------|--------|--------|---------|------------|--------|--|
|          | SQM        | SQFT   | SQM    | SQFT    | SQM        | SQFT   |  |
| 101      | 66.11      | 711.60 | 24.36  | 262.21  | 90.47      | 973.81 |  |
| 102      | 66.52      | 716.02 | 24.42  | 262.85  | 90.94      | 978.87 |  |
| 103M     | 66.51      | 715.91 | 24.62  | 265.01  | 91.13      | 980.92 |  |
| 109      | 66.36      | 714.29 | 24.62  | 265.01  | 90.98      | 979.30 |  |
| 110M     | 66.61      | 716.98 | 24.42  | 262.85  | 91.03      | 979.84 |  |
| 111M     | 66.49      | 715.69 | 24.36  | 262.21  | 90.85      | 977.90 |  |

UN