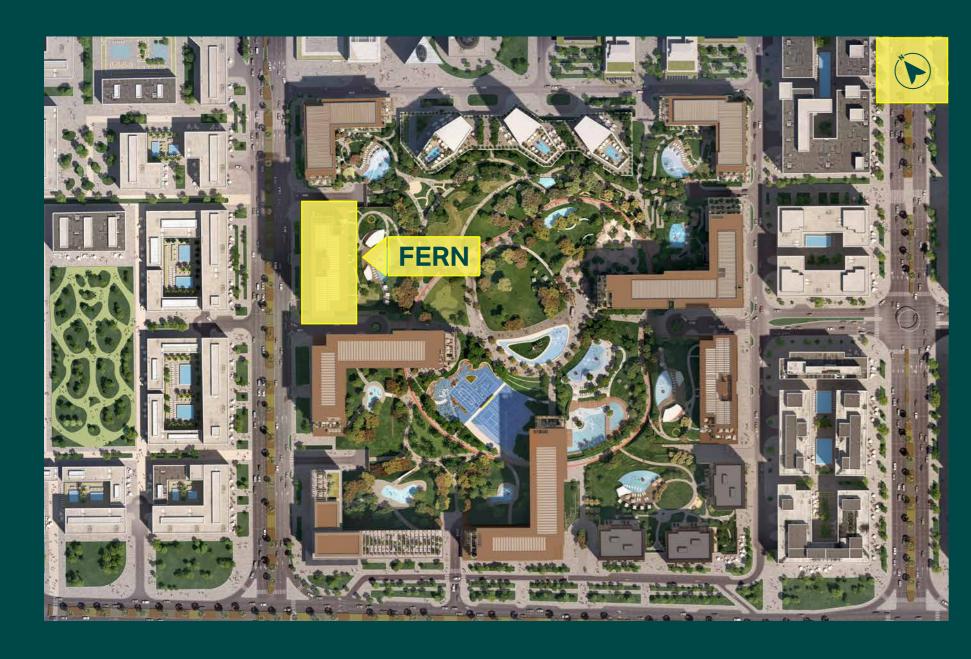

# MASTER PLAN

FERN FLOOR PLANS

APARTMENT TYPE A.1, A.2, A.3, A.4, A.5, A.6

| UNIT NO. | SUITE AREA |        | BALCON | NY AREA | TOTAL AREA |        |  |
|----------|------------|--------|--------|---------|------------|--------|--|
|          | SQM        | SQFT   | SQM    | SQFT    | SQM        | SQFT   |  |
| 101      | 66.11      | 711.60 | 24.36  | 262.21  | 90.47      | 973.81 |  |
| 102      | 66.52      | 716.02 | 24.42  | 262.85  | 90.94      | 978.87 |  |
| 103M     | 66.51      | 715.91 | 24.62  | 265.01  | 91.13      | 980.92 |  |
| 109      | 66.36      | 714.29 | 24.62  | 265.01  | 90.98      | 979.30 |  |
| 110M     | 66.61      | 716.98 | 24.42  | 262.85  | 91.03      | 979.84 |  |
| 111M     | 66.49      | 715.69 | 24.36  | 262.21  | 90.85      | 977.90 |  |