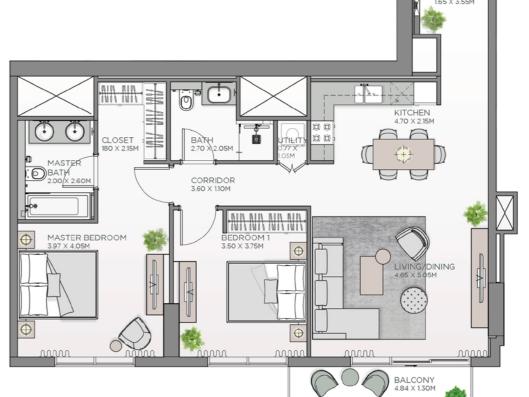

FERN

UNITS DENOTED AS "M" ARE MIRRORED IN REALITY FROM WHAT IS SHOWN ON THE PLAN

LEVEL 15

LEVEL 14

LEVEL 2-13

APARTMENT TYPE B1

BALCONY 5.55 X 3.00M

| UNIT NO. | SUITE A | REA      | BALCO | NY AREA | TOTAL AREA |          |  |
|----------|---------|----------|-------|---------|------------|----------|--|
|          | SQM     | SQFT     | SQM   | SQFT    | SQM        | SQFT     |  |
| 104      | 107.68  | 1,159.06 | 17.16 | 184.71  | 124.84     | 1,343.77 |  |

UNITS DENOTED AS "M" ARE MIRRORED IN REALITY FROM WHAT IS SHOWN ON THE PLAN

| KITCHEN 470 X2.15M                                                                                                                                                                                                                                                                                                                                                                                                                                                                                                                                                                                                                                                                                                                                                                                                                                                                                                                                                                                                                                                                                                                                                                                                                                                                                                                                                                                                                                                                                                                                                                                                                                                                                                                                                                                                                                                                                                                                                                                                                                                                                                             |  |
|--------------------------------------------------------------------------------------------------------------------------------------------------------------------------------------------------------------------------------------------------------------------------------------------------------------------------------------------------------------------------------------------------------------------------------------------------------------------------------------------------------------------------------------------------------------------------------------------------------------------------------------------------------------------------------------------------------------------------------------------------------------------------------------------------------------------------------------------------------------------------------------------------------------------------------------------------------------------------------------------------------------------------------------------------------------------------------------------------------------------------------------------------------------------------------------------------------------------------------------------------------------------------------------------------------------------------------------------------------------------------------------------------------------------------------------------------------------------------------------------------------------------------------------------------------------------------------------------------------------------------------------------------------------------------------------------------------------------------------------------------------------------------------------------------------------------------------------------------------------------------------------------------------------------------------------------------------------------------------------------------------------------------------------------------------------------------------------------------------------------------------|--|
| CLOSET 180 X 2.15M BATH 2.70 X 2.05M CORRIDOR                                                                                                                                                                                                                                                                                                                                                                                                                                                                                                                                                                                                                                                                                                                                                                                                                                                                                                                                                                                                                                                                                                                                                                                                                                                                                                                                                                                                                                                                                                                                                                                                                                                                                                                                                                                                                                                                                                                                                                                                                                                                                  |  |
| MASTER BEDROOM  BEDROOM 1  TONYLOGEN AND TON |  |
| S.SO. A 3./SM ELIVING/DINING 4.65 X 5.05M                                                                                                                                                                                                                                                                                                                                                                                                                                                                                                                                                                                                                                                                                                                                                                                                                                                                                                                                                                                                                                                                                                                                                                                                                                                                                                                                                                                                                                                                                                                                                                                                                                                                                                                                                                                                                                                                                                                                                                                                                                                                                      |  |
| BALCONY 484 X 130M                                                                                                                                                                                                                                                                                                                                                                                                                                                                                                                                                                                                                                                                                                                                                                                                                                                                                                                                                                                                                                                                                                                                                                                                                                                                                                                                                                                                                                                                                                                                                                                                                                                                                                                                                                                                                                                                                                                                                                                                                                                                                                             |  |