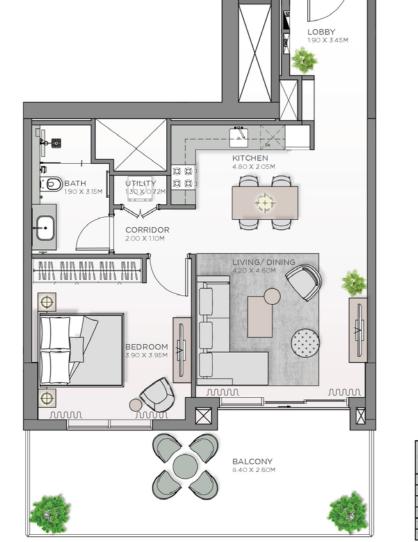

## 1 BEDROOM

APARTMENT TYPE A.7, A.8, A.9, A.10, A.11, A.12

| JNIT NO | D.    |       | SUITE A      | REA    | BALCO | NY AREA | TOTAL  | AREA   |
|---------|-------|-------|--------------|--------|-------|---------|--------|--------|
|         |       |       | SQM          | SQFT   | SQM   | SQFT    | SQM    | SQFT   |
| 202     | 302   | 402   |              |        |       |         |        |        |
| 02      | 602   | 702   | 1            |        |       |         |        |        |
| 302     | 902   | 1002  | 66.52        | 716.02 | 0.05  | 67.67   | 70.77  | 707.00 |
| 102     | 1202  | 1302  | 06.52 /16.02 | 6.25   | 67.27 | 72.77   | 783.29 |        |
| 402     | 1502  | 1602  |              |        |       |         |        |        |
| 702     | 1802  | 1902  |              |        |       |         |        |        |
| 203M    | 303M  | 403M  |              |        |       | 67.07   |        |        |
| 03M     | 603M  | 703M  | 00.51        | 715.01 | 0.05  |         | 70.70  | 70710  |
| 303M    | 903M  | 1003M | 66.51        | 715.91 | 6.25  | 67.27   | 72.76  | 783.18 |
| 103M    | 1203M | 1303M |              |        |       |         |        |        |
| 201     | 301   | 401   |              |        |       |         |        |        |
| 501     | 601   | 701   |              |        |       |         |        |        |
| 301     | 901   | 1001  | cc n         | 711.61 | 6.05  | 67.07   | 70.70  | 770.00 |
| 101     | 1201  | 1301  | 66.11        | /11.61 | 6.25  | 67.27   | 72.36  | 778.88 |
| 401     | 1501  | 1601  |              |        |       |         |        |        |
| 701     | 1801  | 1901  |              |        |       |         |        |        |
| 212M    | 312M  | 412M  |              | 715.70 |       |         |        |        |
| 12M     | 612M  | 712M  |              |        |       | 67.27   | 72.74  | 782.97 |
| 312M    | 912M  | 1012M | 66.49        |        | 6.25  |         |        |        |
| 112M    | 1212M | 1312M |              |        |       |         |        |        |
| 410M    | 1510M |       |              |        |       |         |        |        |
| MII     | 311M  | 411M  |              |        |       |         |        |        |
| MIII    | 611M  | 711M  |              |        |       |         |        |        |
| BIIM    | 911M  | 1011M | 66.61        | 716.98 | 6.25  | 67.27   | 72.86  | 784.26 |
| IIIM    | 1211M | 1311M |              |        |       |         |        |        |
| 409M    | 1509M |       |              |        |       |         |        |        |
| 408     | 1508  |       | 66.28        | 713.44 | 6.25  | 67.27   | 72.53  | 780.71 |
| 210     | 310   | 410   | -            |        |       |         |        |        |
| 10      | 610   | 710   | 66.36 714.30 | 6.25   | 67.27 | 72.61   | 781.57 |        |
| 310     | 910   | 1010  | -            |        |       |         |        | ,      |
| 110     | 1210  | 1310  |              |        |       |         |        |        |