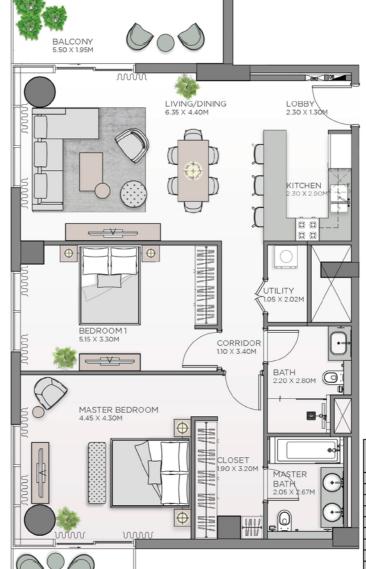

# 2 BEDROOM

APARTMENT TYPE

B.2, B.3

BALCONY 3.15 X 1.80M

| UNIT NO. |       | SUITE AREA |        | BALCON       | NY AREA | TOTAL AREA |        |          |
|----------|-------|------------|--------|--------------|---------|------------|--------|----------|
|          |       |            | SQM    | SQFT         | SQM     | SQFT       | SQM    | SQFT     |
| 204      | 304   | 404        |        |              |         |            |        |          |
| 504      | 604   | 704        |        |              |         |            |        |          |
| 804      | 904   | 1004       |        |              |         |            |        |          |
| 1104     | 1204  | 1304       |        | .55 1,157.66 |         |            |        |          |
| 209M     | 309M  | 409M       | 107.55 |              | 18.13   | 195.15     | 125.68 | 1,352.81 |
| 509M     | 609M  | 709M       | 107.55 |              | 10.13   | 193.13     | 125.00 |          |
| 809M     | 909M  | 1009M      |        |              |         |            |        |          |
| 1109M    | 1209M | 1309M      |        |              |         |            |        |          |
| 1407M    | 1507M | 1607M      |        |              |         |            |        |          |
| 1707M    | 1807M | 1907M      |        |              |         |            |        |          |