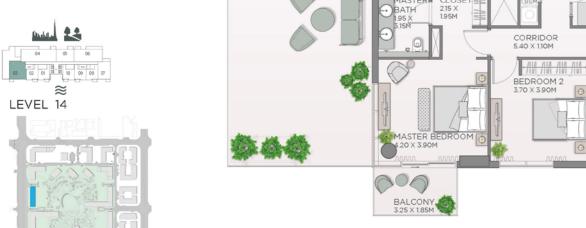

FERN

UNITS DENOTED AS "M" ARE MIRRORED IN REALITY FROM WHAT IS SHOWN ON THE PLAN

LEVEL 15

LEVEL 14

LEVEL 2-13

APARTMENT TYPE B1

BALCONY 5.55 X 3.00M

| UNIT NO. | SUITE A | REA      | BALCO | NY AREA | TOTAL AREA |          |  |
|----------|---------|----------|-------|---------|------------|----------|--|
|          | SQM     | SQFT     | SQM   | SQFT    | SQM        | SQFT     |  |
| 104      | 107.68  | 1,159.06 | 17.16 | 184.71  | 124.84     | 1,343.77 |  |