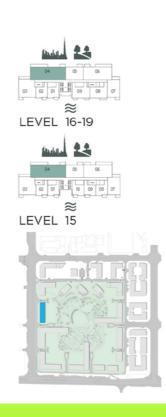

UNITS DENOTED AS "M" ARE MIRRORED IN REALITY FROM WHAT IS SHOWN ON THE PLAN

LEVEL 16-19

FERN

UNITS DENOTED AS "M" ARE MIRRORED IN REALITY FROM WHAT IS SHOWN ON THE PLAN

LEVEL 15

LEVEL 14

LEVEL 2-13

APARTMENT TYPE B1

BALCONY 5.55 X 3.00M

| UNIT NO. | SUITE A | REA      | BALCO | NY AREA | TOTAL AREA |          |  |
|----------|---------|----------|-------|---------|------------|----------|--|
|          | SQM     | SQFT     | SQM   | SQFT    | SQM        | SQFT     |  |
| 104      | 107.68  | 1,159.06 | 17.16 | 184.71  | 124.84     | 1,343.77 |  |