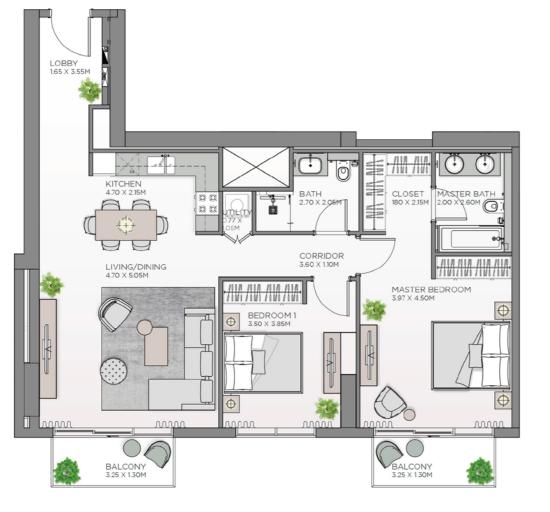

# 2 BEDROOM

APARTMENT TYPE

B.2, B.3

BALCONY 3.15 X 1.80M

| UNIT NO. |       | SUITE AREA |        | BALCON       | NY AREA | TOTAL AREA |        |          |
|----------|-------|------------|--------|--------------|---------|------------|--------|----------|
|          |       |            | SQM    | SQFT         | SQM     | SQFT       | SQM    | SQFT     |
| 204      | 304   | 404        |        |              |         |            |        |          |
| 504      | 604   | 704        |        |              |         |            |        |          |
| 804      | 904   | 1004       |        |              |         |            |        |          |
| 1104     | 1204  | 1304       |        | .55 1,157.66 |         |            |        |          |
| 209M     | 309M  | 409M       | 107.55 |              | 18.13   | 195.15     | 125.68 | 1,352.81 |
| 509M     | 609M  | 709M       | 107.55 |              | 10.13   | 193.13     | 125.00 |          |
| 809M     | 909M  | 1009M      |        |              |         |            |        |          |
| 1109M    | 1209M | 1309M      |        |              |         |            |        |          |
| 1407M    | 1507M | 1607M      |        |              |         |            |        |          |
| 1707M    | 1807M | 1907M      |        |              |         |            |        |          |

UNITS DENOTED AS "M" ARE MIRRORED IN REALITY FROM WHAT IS SHOWN ON THE PLAN

LEVEL 1

APARTMENT TYPE C1

| UNIT NO. |      |      | SUITE AREA |          | BALCON | NY AREA | TOTAL AREA |          |  |
|----------|------|------|------------|----------|--------|---------|------------|----------|--|
|          |      |      | SQM        | SQFT     | SQM    | SQFT    | SQM        | SQFT     |  |
| 1609     | 1709 | 1809 | 101.87     | 1.096.52 | 8.99   | 96.77   | 110.86     | 1.193.29 |  |
| 1909     |      |      | 101.07     | 1,096.52 | 8.99   | 90.//   | 110.86     | 1,195.29 |  |