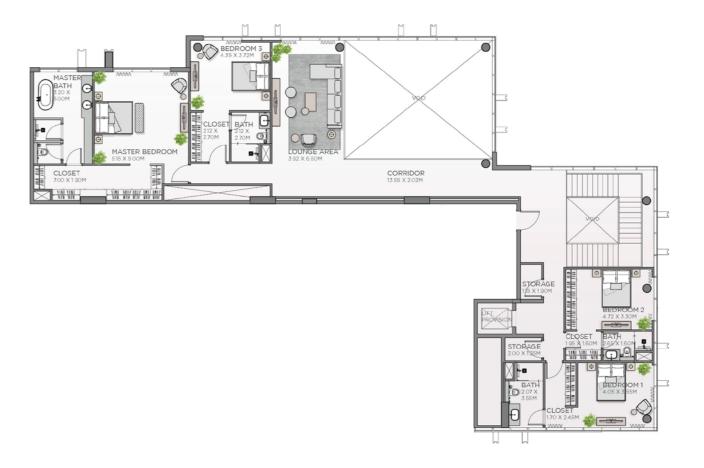

|          |         |     |       |         |         |      |
|        |          |         |     |       |         |         |      |
|        | UNIT NO. | SUITE A | REA | BALCO | NY AREA | TOTAL A | AREA |
|        | UNIT NO. |         |     |       |         |         | SQFT |





# PENTHOUSE

#### APARTMENT TYPE A2- LOWER LEVEL







| UNIT NO. | SUITE AREA |          | BALCON | NY AREA  | TOTAL AREA |          |  |
|----------|------------|----------|--------|----------|------------|----------|--|
|          | SQM        | SQFT     | SQM    | SQFT     | SQM        | SQFT     |  |
| 2002     | 596.66     | 6,422.39 | 143.65 | 1,546.24 | 740.31     | 7,968.63 |  |

UNITS DENOTED AS "M" ARE MIRRORED IN REALITY FROM WHAT IS SHOWN ON THE PLAN



APARTMENT TYPE A2- UPPER LEVEL





| UNIT NO. | SUITE AREA |          | BALCON | NY AREA  | TOTAL AREA |          |
|----------|------------|----------|--------|----------|------------|----------|
|          | SQM        | SQFT     | SQM    | SQFT     | SQM        | SQFT     |
| 2002     | 596.66     | 6,422.39 | 143.65 | 1,546.24 | 740.31     | 7,968.63 |