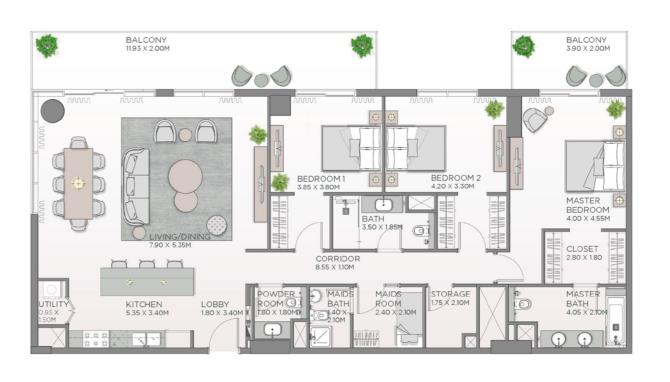

# 3 BEDROOM APARTMENT TYPE A.3, A.4

| UNIT NO. |       | SUITE AREA |        | BALCON   | NY AREA | TOTAL AREA     |          |          |        |        |          |
|----------|-------|------------|--------|----------|---------|----------------|----------|----------|--------|--------|----------|
|          |       | SQM        | SQFT   | SQM      | SQFT    | SQM            | SQFT     |          |        |        |          |
| 205      | 305   | 405        |        |          |         | 360.16         |          |          |        |        |          |
| 505      | 605   | 705        | 176.14 | 1.895.96 | 33.46   |                | 209.60   | 2.256.12 |        |        |          |
| 805      | 905   | 1005       | 1/6.14 | 1/0.14   | 1/6.14  | 1/0.14 1,095.8 | 1,095.90 | 33.40    | 300.10 | 203.00 | 2,230.12 |
| 1105     | 1205  | 1305       |        |          |         |                |          |          |        |        |          |
| 208M     | 308M  | 408M       |        |          |         |                |          |          |        |        |          |
| 508M     | 608M  | 708M       |        |          | 33.35   | 358.98         | 208.74   |          |        |        |          |
| 808      | 908M  | 1008M      | 175.39 | 1,887.88 |         |                |          | 2,246.86 |        |        |          |
| 1108M    | 1208M | 1308M      |        |          |         |                |          |          |        |        |          |
| 1406M    | 1506M | 1706M      |        |          |         |                |          |          |        |        |          |
| 1606M    | 1806M | 1906M      | 175.39 | 1,887.88 | 33.46   | 360.16         | 208.85   | 2,248.04 |        |        |          |

# 3 BEDROOM APARTMENT TYPE B2

LEVEL 15

| UNIT NO. |      | SUITE A | SUITE AREA |          | NY AREA | TOTAL AREA |        |          |
|----------|------|---------|------------|----------|---------|------------|--------|----------|
|          |      | SQM     | SQFT       | SQM      | SQFT    | SQM        | SQFT   |          |
| 1503     | 1603 | 1703    | 145.00     | 1,570.35 | 22.66   | 243.91     | 100 55 | 1.814.26 |
| 1803     | 1903 |         | 145.89     | 1,5/0.55 | 22.00   | 245.91     | 168.55 | 1,814.20 |