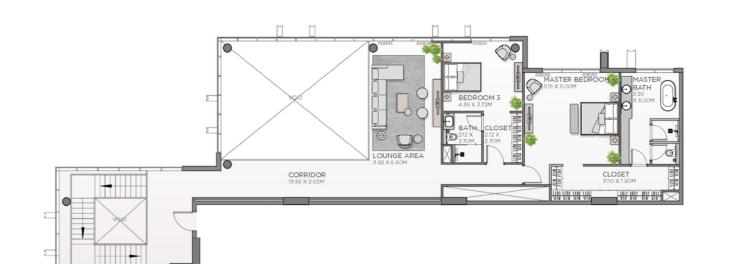

SQM        | SQFT   |          |
| 1504     | 1604 | 1704    | 210.02     | 2,346,74 | 74.20   | 760.00     | 252.70 | 2.715.73 |
| 1804     | 1904 |         | 218.02     | 2,346.74 | 34.28   | 300.99     | 252.50 | 2,/15./5 |

UNITS DENOTED AS "M" ARE MIRRORED IN REALITY FROM WHAT IS SHOWN ON THE PLAN



LEVEL 14



## PENTHOUSE

#### APARTMENT TYPE A1- LOWER LEVEL



# PENTHOUSE APARTMENT TYPE A1- UPPER LEVEL







| UNIT NO.  | SUITE A | REA      | BALCON | NY AREA  | TOTAL  | AREA     |
|-----------|---------|----------|--------|----------|--------|----------|
| Jiii 110. | SQM     | SQFT     | SQM    | SQFT     | SQM    | SQFT     |
| 2001      | 598.08  | 6,437.68 | 233.01 | 2,508.10 | 831.09 | 8,945.78 |

UNITS DENOTED AS "M" ARE MIRRORED IN REALITY FROM WHAT IS SHOWN ON THE PLAN





| 1.00 J |          |         |     |       |         |         |      |
|--------|----------|---------|-----|-------|---------|---------|------|
|        |          |         |     |       |         |         |      |
|        |          |         |     |       |         |         |      |
|        |          |         |     |       |         |         |      |
|        |          |         |     |       |         |         |      |
|        | UNIT NO. | SUITE A | REA | BALCO | NY AREA | TOTAL A | AREA |
|        | UNIT NO. |         |     |       |         |         | SQFT |





# PENTHOUSE

#### APARTMENT TYPE A2- LOWER LEVEL







| UNIT NO. | SUITE AREA |          | BALCON | NY AREA  | TOTAL AREA |          |  |
|----------|------------|----------|--------|----------|-----------