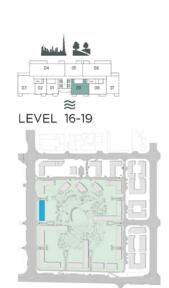

UNITS DENOTED AS "M" ARE MIRRORED IN REALITY FROM WHAT IS SHOWN ON THE PLAN

LEVEL 16-19