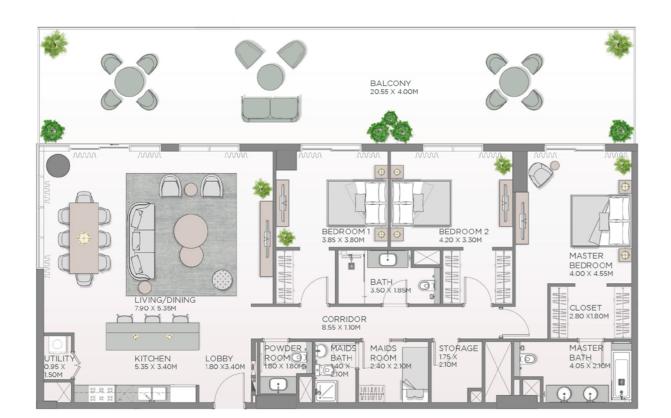

# 3 BEDROOM APARTMENT TYPE A.3, A.4

| UNIT NO. |       | SUITE AREA |        | BALCON   | NY AREA | TOTAL AREA     |          |          |        |        |          |
|----------|-------|------------|--------|----------|---------|----------------|----------|----------|--------|--------|----------|
|          |       | SQM        | SQFT   | SQM      | SQFT    | SQM            | SQFT     |          |        |        |          |
| 205      | 305   | 405        |        |          |         | 360.16         |          |          |        |        |          |
| 505      | 605   | 705        | 176.14 | 1.895.96 | 33.46   |                | 209.60   | 2.256.12 |        |        |          |
| 805      | 905   | 1005       | 1/6.14 | 1/0.14   | 1/6.14  | 1/0.14 1,095.8 | 1,095.90 | 33.40    | 300.10 | 203.00 | 2,230.12 |
| 1105     | 1205  | 1305       |        |          |         |                |          |          |        |        |          |
| 208M     | 308M  | 408M       |        |          |         |                |          |          |        |        |          |
| 508M     | 608M  | 708M       |        |          | 33.35   | 358.98         | 208.74   |          |        |        |          |
| 808      | 908M  | 1008M      | 175.39 | 1,887.88 |         |                |          | 2,246.86 |        |        |          |
| 1108M    | 1208M | 1308M      |        |          |         |                |          |          |        |        |          |
| 1406M    | 1506M | 1706M      |        |          |         |                |          |          |        |        |          |
| 1606M    | 1806M | 1906M      | 175.39 | 1,887.88 | 33.46   | 360.16         | 208.85   | 2,248.04 |        |        |          |

# 3 BEDROOM APARTMENT TYPE B1