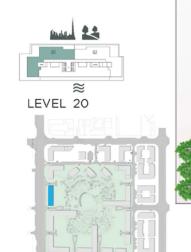

# PENTHOUSE APARTMENT TYPE A1- UPPER LEVEL

| UNIT NO.  | SUITE A | REA      | BALCON | NY AREA  | TOTAL  | AREA     |
|-----------|---------|----------|--------|----------|--------|----------|
| Jiii 110. | SQM     | SQFT     | SQM    | SQFT     | SQM    | SQFT     |
| 2001      | 598.08  | 6,437.68 | 233.01 | 2,508.10 | 831.09 | 8,945.78 |