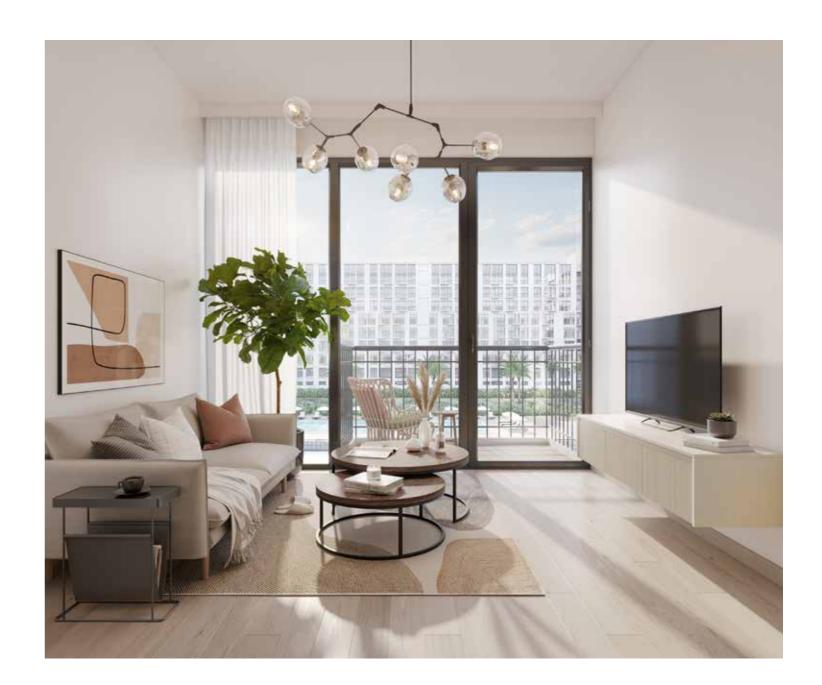

# A REFINED STYLE

### Built with high quality materials and refined interior finishes

Smart living spaces with full height windows offers plenty of natural light complemented by neutral - warm tone finishes and texture-rich wood accents. Mood lit fully fitted kitchens that comes with top of the range of appliances.

Bathrooms have a sleek layout with vanity countertops, mirrors cabinets with mood lighting. En-suite style bedrooms are equipped with in-built wardrobes and impeccable finishing providing you your ultimate home.