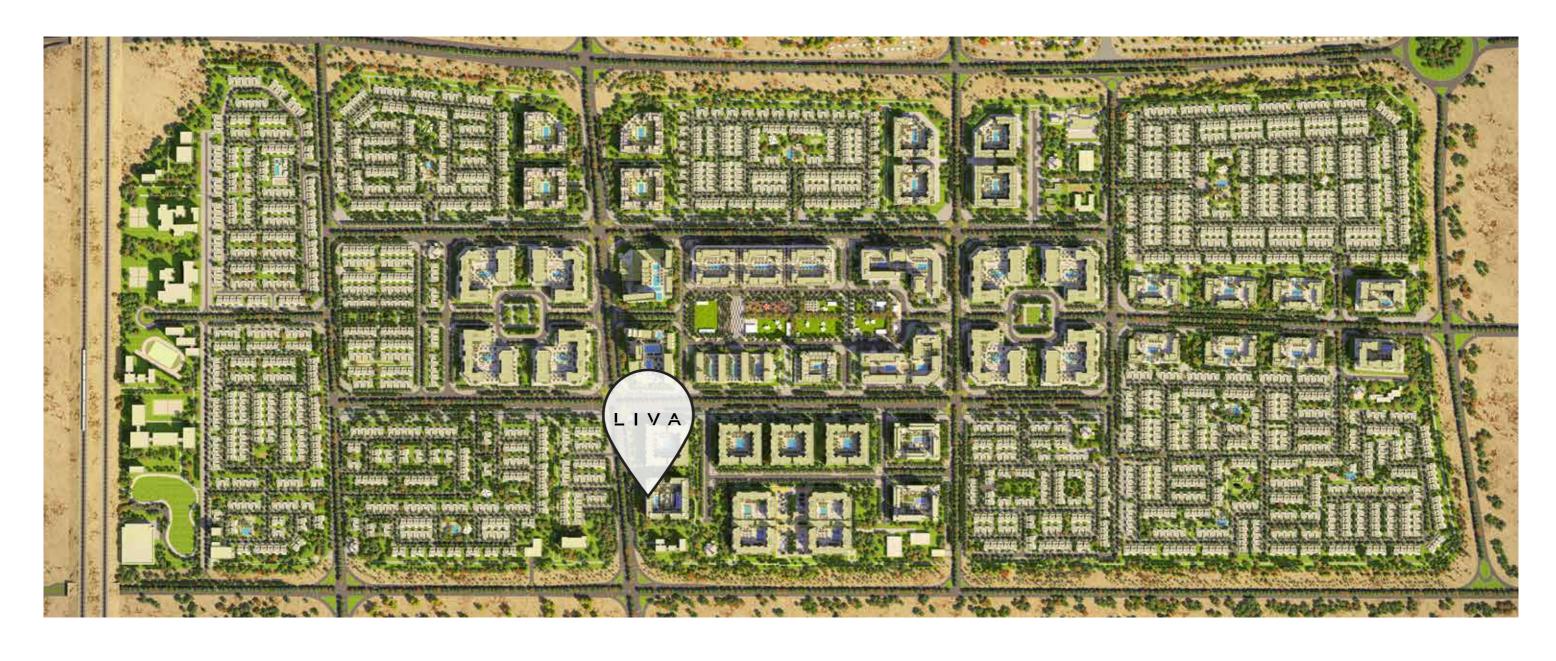

### Town Square Dubai, is one of the most coveted and desirable communities in Dubai.

Boasting with lively pet friendly communities, lush green areas, children play areas, the central park, dog park, recreational park, nurseries, veterinary clinic, pet grooming salon, supermarkets, restaurants, cafes, mosques, fitness clubs, cycling and jogging tracks, paddle tennis, basketball courts, football courts, squash courts and much more.

### WHY LIVA?

Nestled in the prestigious Town Square Dubai, styled with a mix of modern and contemporary furnishing, we have created a personified bright and breathable atmosphere.

LIVA brings you studios and one-bedroom apartments catering to various living styles and tastes. From warm and inviting colour palette with a layout of amenities which are designed to encourage social interaction. The unique lobby is designed to create a space that's ideal for work or relaxation.