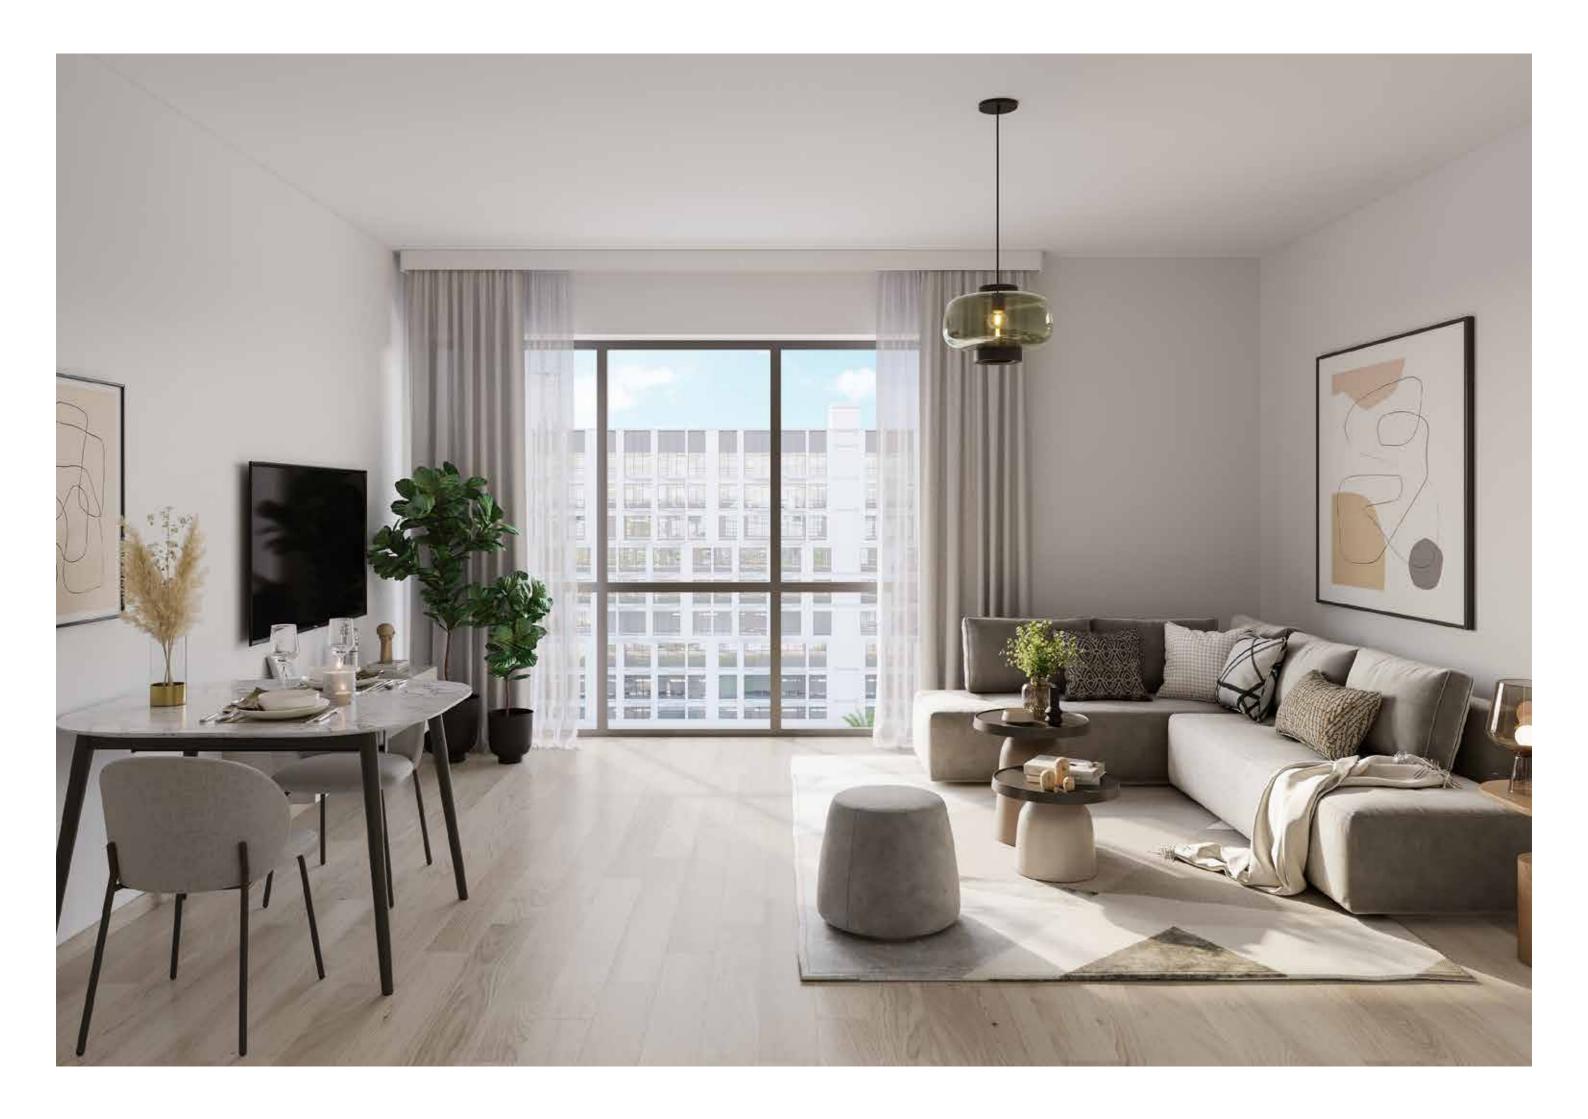

# A REFINED STYLE

### Built with high quality materials and refined interior finishes

Smart living spaces with full height windows offers plenty of natural light complemented by neutral - warm tone finishes and texture-rich wood accents. Mood lit fully fitted kitchens that comes with top of the range of appliances.

Bathrooms have a sleek layout with vanity countertops, mirrors cabinets with mood lighting. En-suite style bedrooms are equipped with in-built wardrobes and impeccable finishing providing you your ultimate home.