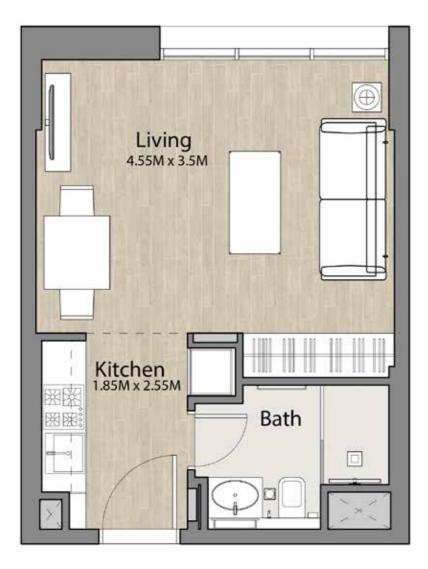

## STUDIO UNIT TYPE ST-A

| AREA          | MIN                           | МАХ                           |
|---------------|-------------------------------|-------------------------------|
| SUITE         | (32.14 Sq.m / 345.95 Sq.ft )  | (32.82 Sq.m / 353.27 Sq.ft )  |
| SALEABLE AREA | ( 32.14 Sq.m / 345.95 Sq.ft ) | ( 32.82 Sq.m / 353.27 Sq.ft ) |

#### Disclaimer

1. All room dimensions are in metric and measured to structural elements and exclude wall finishes and construction tolerances. 2. All dimensions have been provided by our consultant architects. 3. All materials, dimensions, drawings features and amenities are approximate at the time of printing. 4. Actual area may vary from stated area and unit direction may vary from unit to unit. Drawings not to scale E&EO. The developer reserves the right to make revisions to the floor plans and any features, materials, dimensions, drawings and amenities mentioned in this brochure without notice.