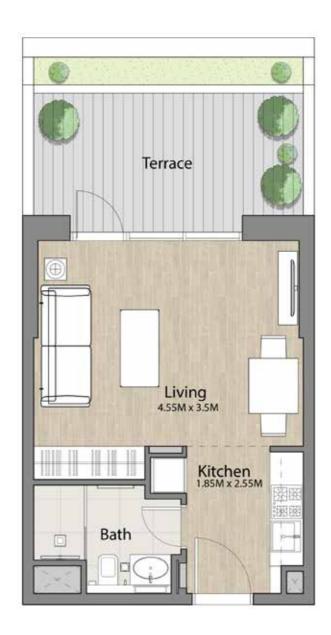

## STUDIO UNIT TYPE ST-B

| AREA          | MIN                          | MAX                           |
|---------------|------------------------------|-------------------------------|
| SUITE         | (32.17 Sq.m / 346.27 Sq.ft ) | ( 32.43 Sq.m / 349.07 Sq.ft ) |
| TERRACE       | (17.00 Sq.m /182.99 Sq.ft )  | (17.17 Sq.m / 184.82 Sq.ft )  |
| SALEABLE AREA | (49.17 Sq.m / 529.26 Sq.ft ) | (49.60 Sq.m / 533.89 Sq.ft )  |

#### Disclaimer

1. All room dimensions are in metric and measured to structural elements and exclude wall finishes and construction tolerances. 2. All dimensions have been provided by our consultant architects. 3. All materials, dimensions, drawings features and amenities are approximate at the time of printing. 4. Actual area may vary from stated area and unit direction may vary from unit to unit. Drawings not to scale E&EO. The developer reserves the right to make revisions to the floor plans and any features, materials, dimensions, drawings and amenities mentioned in this brochure without notice.