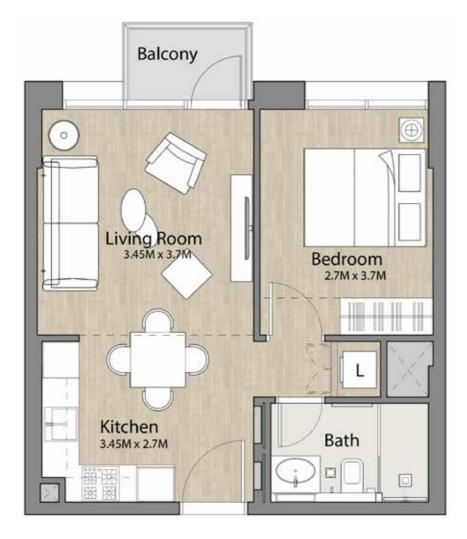

## 1 BEDROOM UNIT TYPE 1-A

| AREA          | MIN                           | MAX                           |
|---------------|-------------------------------|-------------------------------|
| SUITE         | ( 41.09 Sq.m / 451.01 Sq.ft ) | ( 42.85 Sq.m / 461.23 Sq.ft ) |
| TERRACE       | (2.52 Sq.m / 27.13 Sq.ft)     | ( 2.61 Sq.m / 28.09 Sq.ft )   |
| SALEABLE AREA | ( 44.49 Sq.m / 478.89 Sq.ft ) | ( 45.37 Sq.m / 488.36 Sq.ft ) |

#### Disclaimer

1. All room dimensions are in metric and measured to structural elements and exclude wall finishes and construction tolerances. 2. All dimensions have been provided by our consultant architects. 3. All materials, dimensions, drawings features and amenities are approximate at the time of printing. 4. Actual area may vary from stated area and unit direction may vary from unit to unit. Drawings not to scale E&EO. The developer reserves the right to make revisions to the floor plans and any features, materials, dimensions, drawings and amenities mentioned in this brochure without notice.