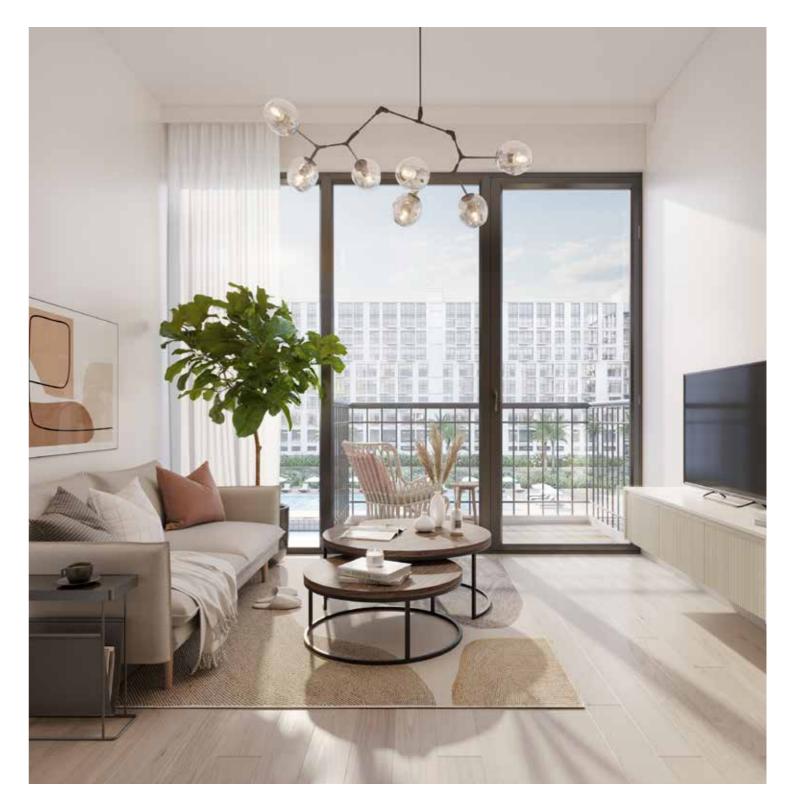

# LIVA



## NSHAMA

## STUDIO UNIT TYPE ST-A

| AREA          | MIN                           | МАХ                           |
|---------------|-------------------------------|-------------------------------|
| SUITE         | (32.14 Sq.m / 345.95 Sq.ft )  | (32.82 Sq.m / 353.27 Sq.ft )  |
| SALEABLE AREA | ( 32.14 Sq.m / 345.95 Sq.ft ) | ( 32.82 Sq.m / 353.27 Sq.ft ) |





#### Disclaimer

1. All room dimensions are in metric and measured to structural elements and exclude wall finishes and construction tolerances. 2. All dimensions have been provided by our consultant architects. 3. All materials, dimensions, drawings features and amenities are approximate at the time of printing. 4. Actual area may vary from stated area and unit direction may vary from unit to unit. Drawings not to scale E&EO. The developer reserves the right to make revisions to the floor plans and any features, materials, dimensions, drawings and amenities mentioned in this brochure without notice.

#### STUDIO LIVING ROOM



STUDIO KITCHEN

## STUDIO UNIT TYPE ST-B

| AREA          | MIN                          | MAX                           |
|---------------|----------------------