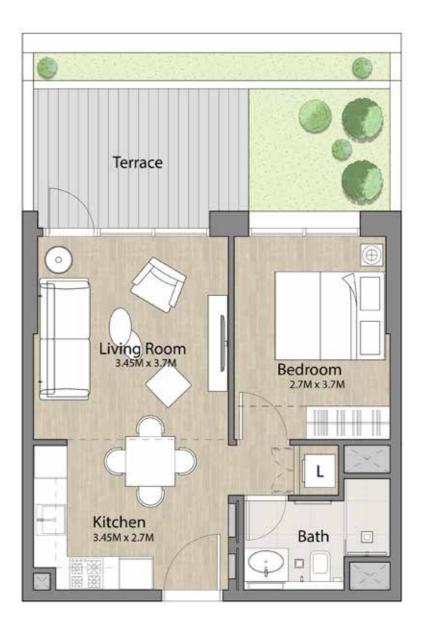

### 1 BEDROOM UNIT TYPE 1-B

| AREA          | MIN                          | MAX                           |
|---------------|------------------------------|-------------------------------|
| SUITE         | (41.07 Sq.m / 448.85 Sq.ft ) | ( 41.92 Sq.m / 451.22 Sq.ft ) |
| TERRACE       | ( 22.45 Sq.m / 241.65 Sq.ft) | ( 31.89 Sq.m / 343.26 Sq.ft ) |
| SALEABLE AREA | (64.15 Sq.m / 690.50 Sq.ft ) | (73.81 Sq.m / 794.48 Sq.ft )  |

#### Disclaimer

1. All room dimensions are in metric and measured to structural elements and exclude wall finishes and construction tolerances. 2. All dimensions have been provided by our consultant architects. 3. All materials, dimensions, drawings features and amenities are approximate at the time of printing. 4. Actual area may vary from stated area and unit direction may vary from unit to unit. Drawings not to scale E&EO. The developer reserves the right to make revisions to the floor plans and any features, materials, dimensions, drawings and amenities mentioned in this brochure without notice.