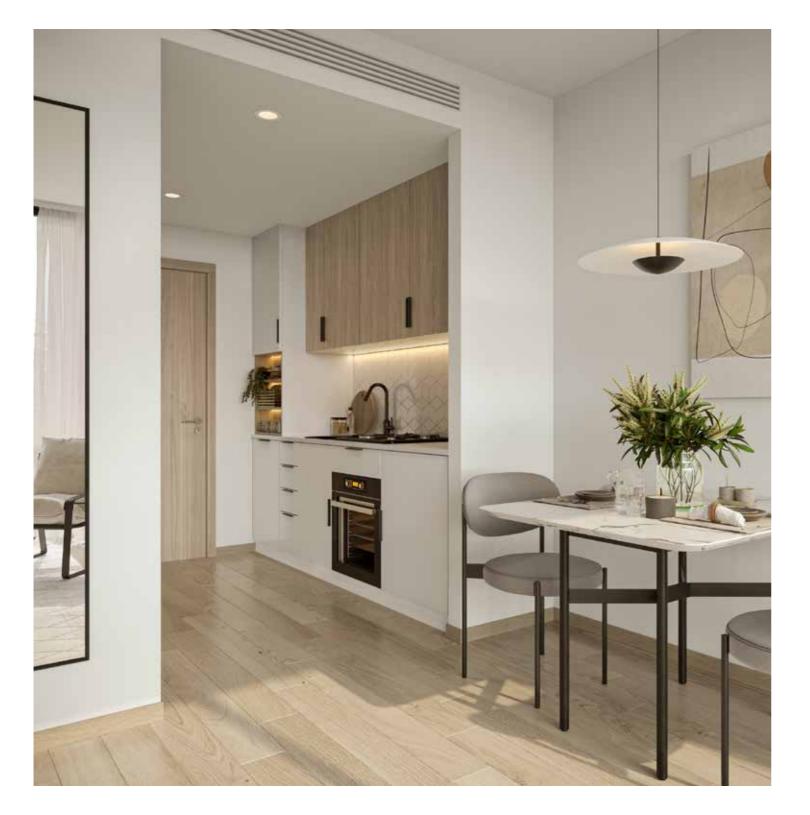

UITE         | (32.14 Sq.m / 345.95 Sq.ft )  | (32.82 Sq.m / 353.27 Sq.ft )  |
| SALEABLE AREA | ( 32.14 Sq.m / 345.95 Sq.ft ) | ( 32.82 Sq.m / 353.27 Sq.ft ) |





#### Disclaimer

1. All room dimensions are in metric and measured to structural elements and exclude wall finishes and construction tolerances. 2. All dimensions have been provided by our consultant architects. 3. All materials, dimensions, drawings features and amenities are approximate at the time of printing. 4. Actual area may vary from stated area and unit direction may vary from unit to unit. Drawings not to scale E&EO. The developer reserves the right to make revisions to the floor plans and any features, materials, dimensions, drawings and amenities mentioned in this brochure without notice.

#### STUDIO LIVING ROOM



STUDIO KITCHEN

## STUDIO UNIT TYPE ST-B

| AREA          | MIN                          | MAX                           |
|---------------|------------------------------|-------------------------------|
| SUITE         | (32.17 Sq.m / 346.27 Sq.ft ) | ( 32.43 Sq.m / 349.07 Sq.ft ) |
| TERRACE       | (17.00 Sq.m /182.99 Sq.ft )  | (17.17 Sq.m / 184.82 Sq.ft )  |
| SALEABLE AREA | (49.17 Sq.m / 529.26 Sq.ft ) | (49.60 Sq.m / 533.89 Sq.ft )  |



#### Disclaimer

1. All room dimensions are in metric and measured to structural elements and exclude wall finishes and construction tolerances. 2. All dimensions have been provided by our consultant architects. 3. All materials, dimensions, drawings features and amenities are approximate at the time of printing. 4. Actual area may vary from stat