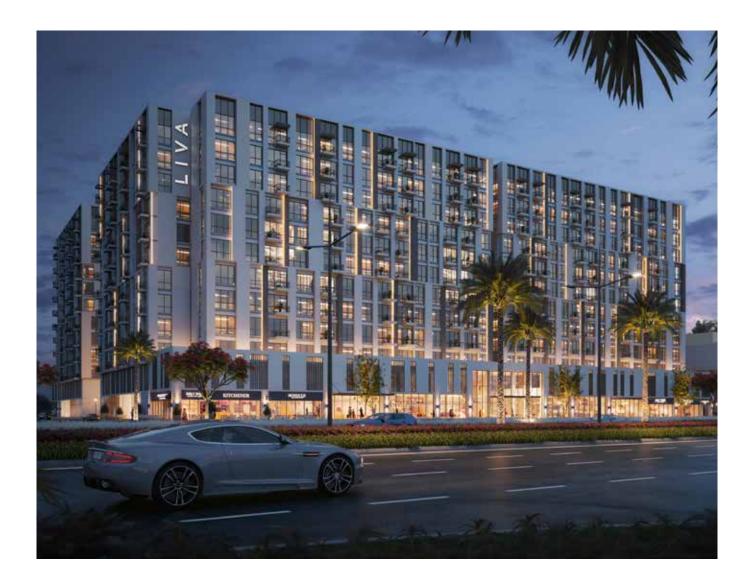

# LIVA



## NSHAMA

## STUDIO UNIT TYPE ST-A

| AREA          | MIN                           | МАХ                           |
|---------------|-------------------------------|-------------------------------|
| SUITE         | (32.14 Sq.m / 345.95 Sq.ft )  | (32.82 Sq.m / 353.27 Sq.ft )  |
| SALEABLE AREA | ( 32.14 Sq.m / 345.95 Sq.ft ) | ( 32.82 Sq.m / 353.27 Sq.ft ) |





#### Disclaimer

1. All room dimensions are in metric and measured to structural elements and exclude wall finishes and construction tolerances. 2. All dimensions have been provided by our consultant architects. 3. All materials, dimensions, drawings features and amenities are approximate at the time of printing. 4. Actual area may vary from stated area and unit direction may vary from unit to unit. Drawings not to scale E&E