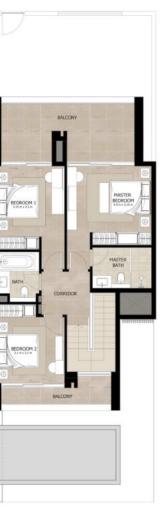

### 3 BEDROOM + MAID'S MID UNIT - TYPE 3B + 3BM

| AREA                | MIN (SQ.FT) | MAX (SQ.FT) |
|---------------------|-------------|-------------|
| TOTAL BUILT-UP AREA | 2034.38     | 2041.91     |

Ground Floor

First Floor