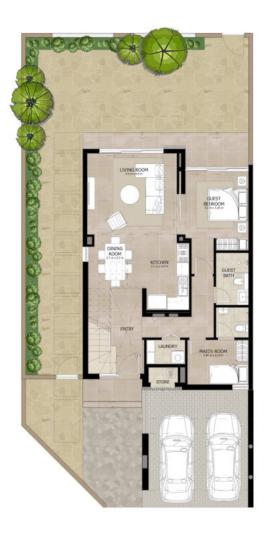

### 3 BEDROOM + MAID'S MID UNIT - TYPE 3B + 3BM

| AREA                | MIN (SQ.FT) | MAX (SQ.FT) |
|---------------------|-------------|-------------|
| TOTAL BUILT-UP AREA | 2034.38     | 2041.91     |

Ground Floor

First Floor