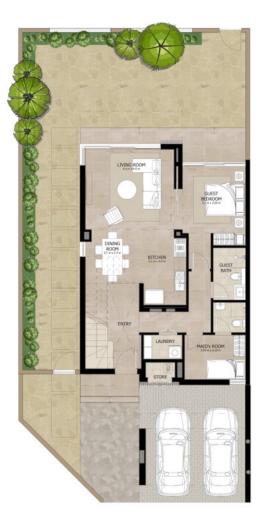

Ground Floor

First Floor

4 BEDROOM + MAID'S END UNIT - TYPE 4B + 4BM

| AREA                | MIN (SQ.FT) | MAX (SQ.FT) |
|---------------------|-------------|-------------|
| TOTAL BUILT-UP AREA | 2264.4      | 2264.4      |

Ground Floor

First Floor