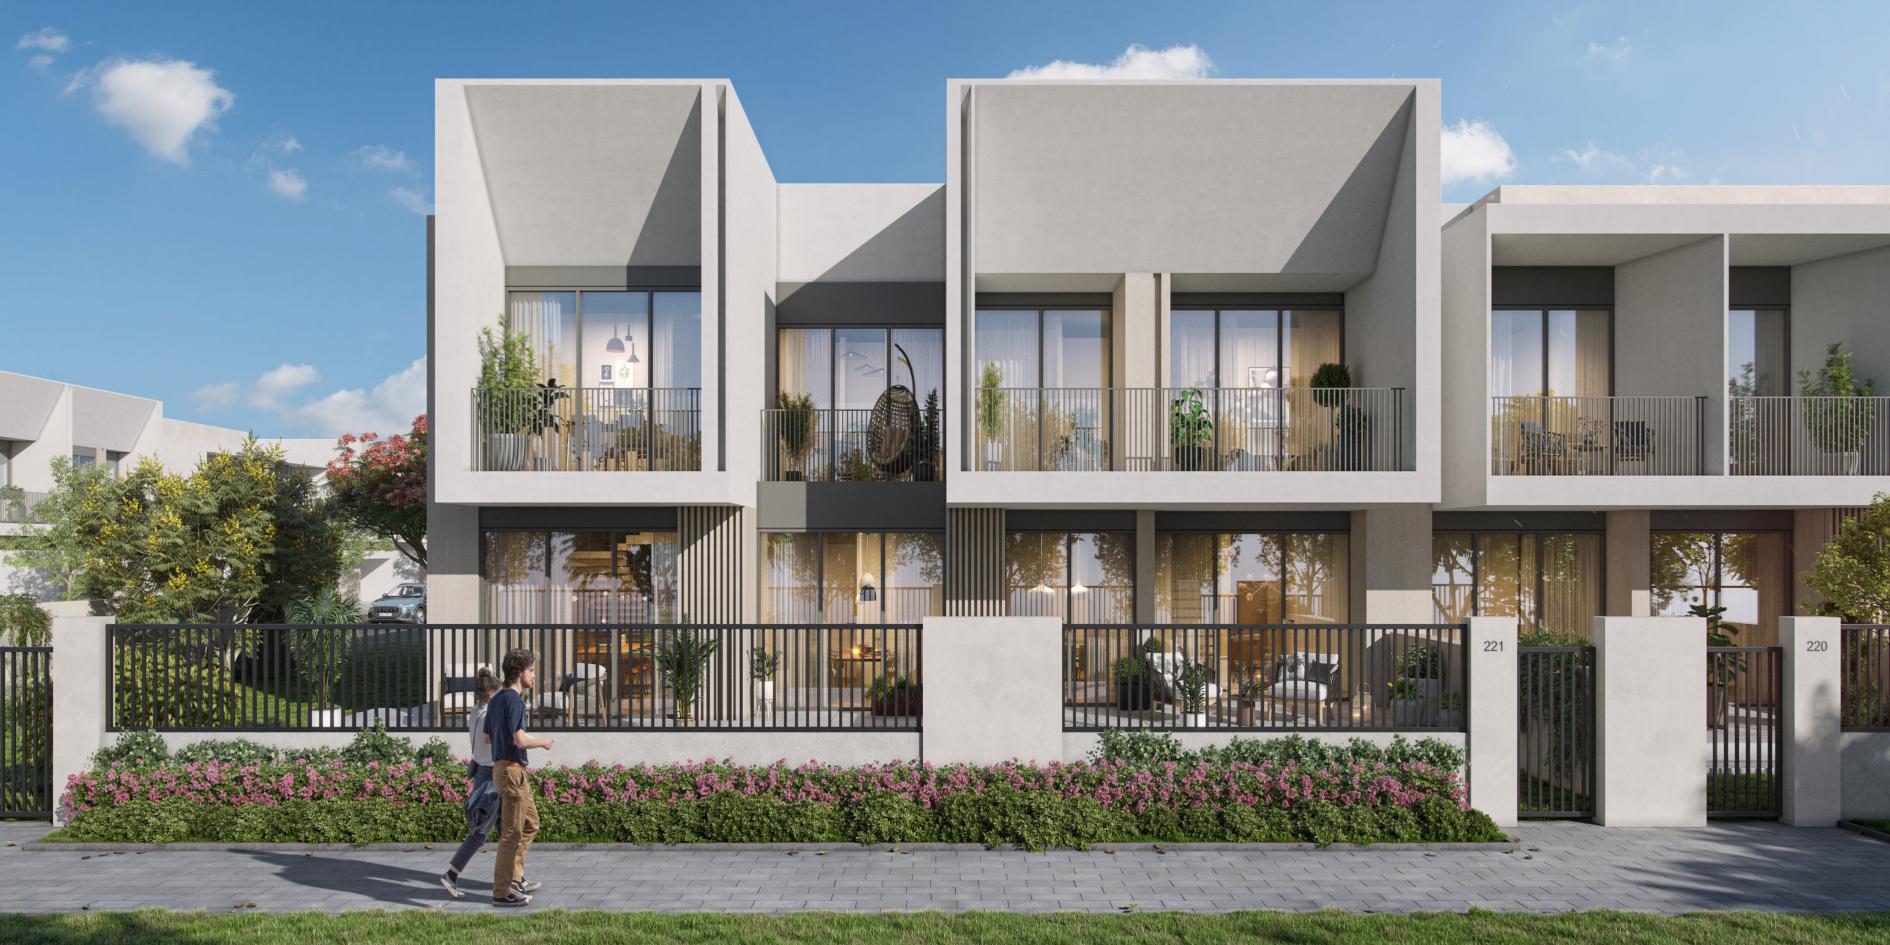

# 3 BEDROOM + MAID'S MID UNIT - TYPE 3A + 3AM

| AREA                | MIN (SQ.FT) | MAX (SQ.FT) |
|---------------------|-------------|-------------|
| TOTAL BUILT-UP AREA | 2111.23     | 2149.12     |

First Floor