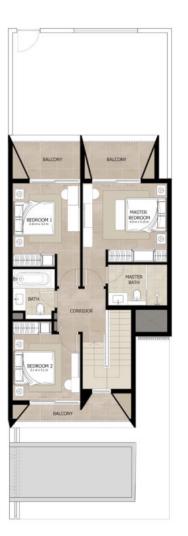

# 3 BEDROOM + MAID'S MID UNIT - TYPE 3A + 3AM

| AREA                | MIN (SQ.FT) | MAX (SQ.FT) |
|---------------------|-------------|-------------|
| TOTAL BUILT-UP AREA | 2111.23     | 2149.12     |

First Floor