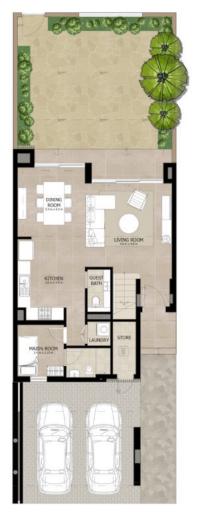

### 3 BEDROOM + MAID'S MID UNIT - TYPE 3B + 3BM

| AREA                | MIN (SQ.FT) | MAX (SQ.FT) |
|---------------------|-------------|-------------|
| TOTAL BUILT-UP AREA | 2034.38     | 2041.91     |

Ground Floor

First Floor