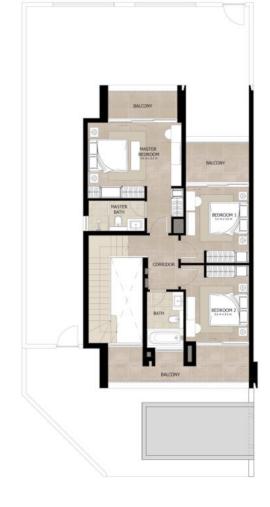

## 4 BEDROOM + MAID'S END UNIT - TYPE 4A + 4AM

| AREA                | MIN (SQ.FT) | MAX (SQ.FT) |
|---------------------|-------------|-------------|
| TOTAL BUILT-UP AREA | 2321.56     | 2321.67     |

Ground Floor

First Floor

4 BEDROOM + MAID'S END UNIT - TYPE 4B + 4BM

| AREA                | MIN (SQ.FT) | MAX (SQ.FT) |
|---------------------|-------------|-------------|
| TOTAL BUILT-UP AREA | 2264.4      | 2264.4      |

Ground Floor

First Floor