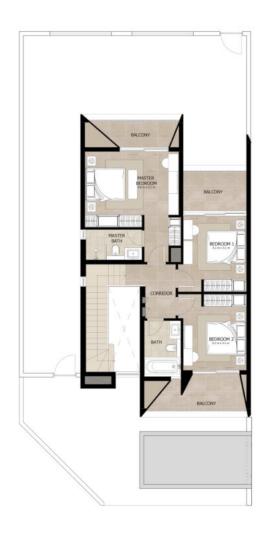

ting. 4. Actual area may vary from stated area. Drawings not to scale E&OE. The developer reserves the right to make revisions to the floor plans and any features, materials, dimensions, drawings and amenities mentioned in this brochure without notice. 5. Unit floor plan might be mirrored according to its location in the community layout.





## 4 BEDROOM + MAID'S END UNIT - TYPE 4A + 4AM

| AREA                | MIN (SQ.FT) | MAX (SQ.FT) |
|---------------------|-------------|-------------|
| TOTAL BUILT-UP AREA | 2321.56     | 2321.67     |





Ground Floor

First Floor

4 BEDROOM + MAID'S END UNIT - TYPE 4B + 4BM

| AREA                | MIN (SQ.FT) | MAX (SQ.FT) |
|---------------------|-------------|-------------|
| TOTAL BUILT-UP AREA | 2264.4      | 2264.4      |



Ground Floor



First Floor

#### Disclaimer

1. All room dimensions are in metric and measured to structural elements and exclude wall finishes and construction tolerances. 2. All dimensions have been provided by our consultant architects. 3. All materials, dimensions, drawings features and amenities are approximate at the time of printing. 4. Actual area may vary from stated area. Drawings not to scale E&OE. The developer reserves the right to make revisions to the floor plans and any features, materials, dimensions, drawings and amenities mentioned in this brochure without notice. 5. Unit floor plan might be mirrored according to its location in the community layout.