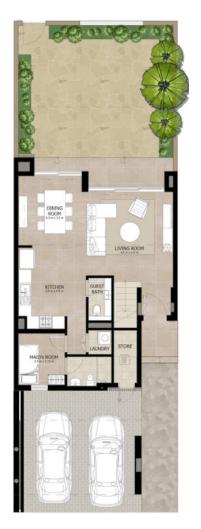

# 3 BEDROOM + MAID'S MID UNIT - TYPE 3A + 3AM

| AREA                | MIN (SQ.FT) | MAX (SQ.FT) |
|---------------------|-------------|-------------|
| TOTAL BUILT-UP AREA | 2111.23     | 2149.12     |

First Floor