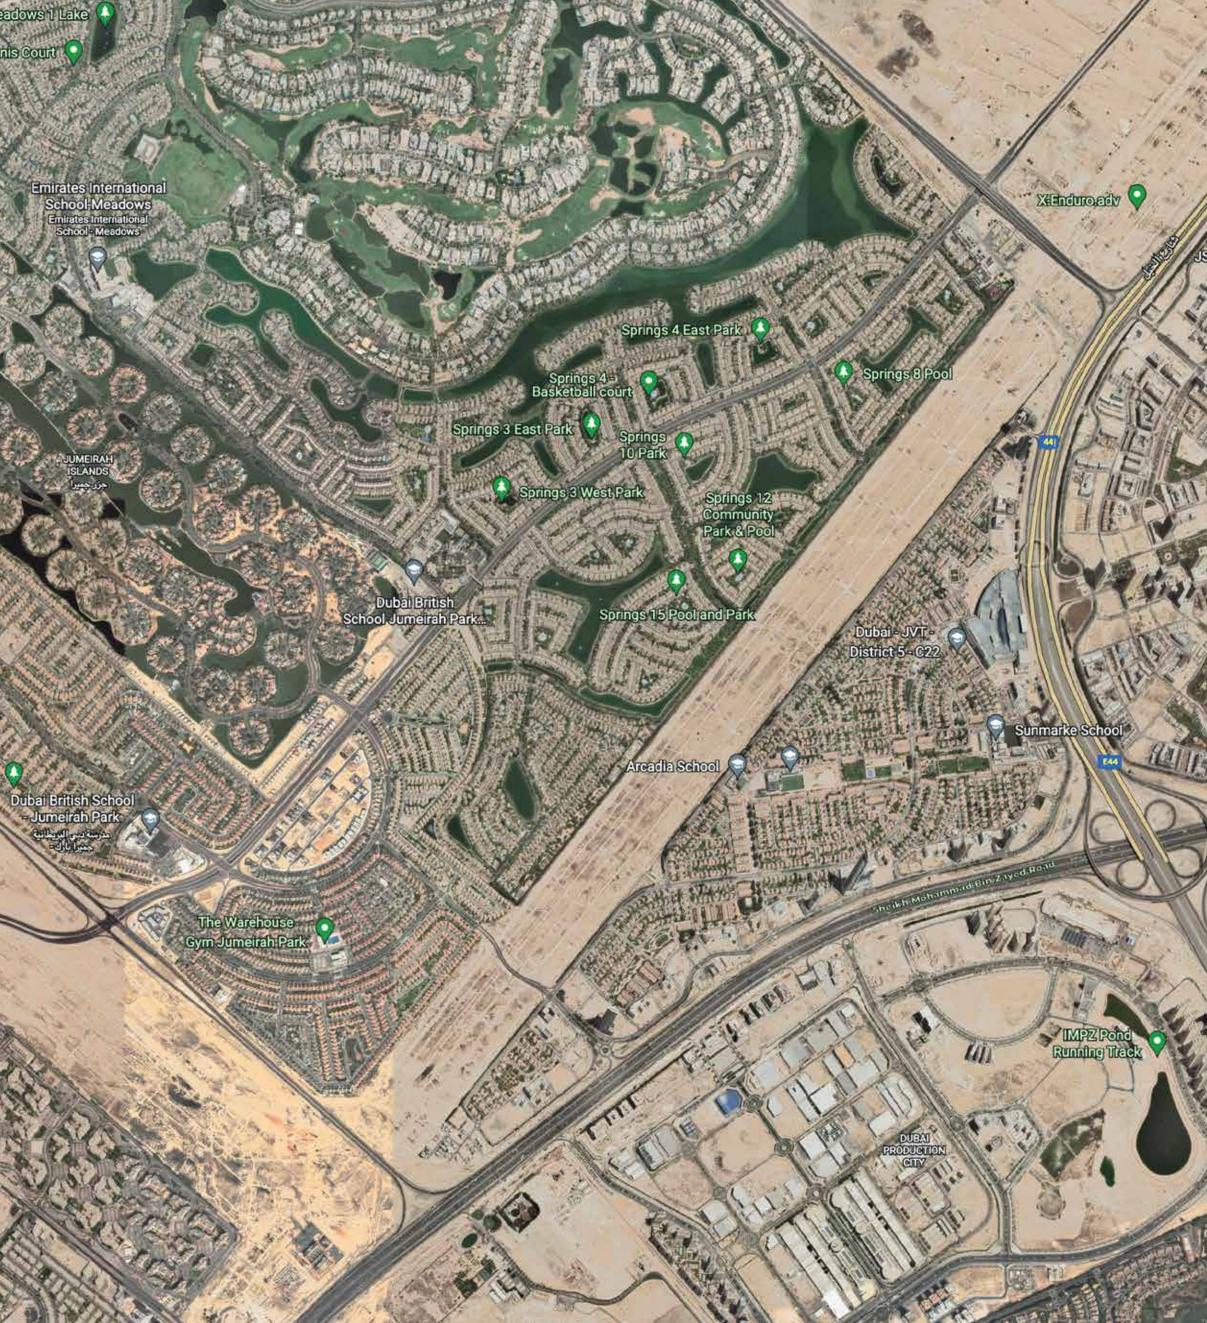

Jumeirah Village Circle is one of Dubai's most popular communities. JVC provides many home options, competitive prices and a vibrant living experience. This family-oriented community presents many advantages to residents, including a convenient location, access to a variety of entertainment options and a plethora of sports facilities, among other amenities.

### 2. Prime location

Jumeirah Village Circle enjoys a prime location with easy access to several areas of interest in Dubai, and is a short distance from Downtown, the Marina, Internet City, and more. JVC's central location makes it the ideal spot for residents working in all parts of the emirate, who can easily commute to and from the community.

### 3. Flexible and easy transportation

The roads in JVC are directly connected to the main network feeding the city, including Al Khail Street and Sheikh Mohammed bin Zayed Road. Jumeirah Village Circle is located to the north of the intersection of these two highways, providing residents with smooth and easy access to Dubai's hottest spots.

## 5. Natural Ambience that keeps you close to nature

Jumeirah Village Circle contains vast green areas and many gardens. It also boasts almost 30 parks, providing children with a space to play and adults a place to walk and enjoy the beautiful surroundings.

## 6. Proximity to key points around Dubai

JVC Dubai is only a few minutes away from the Dubai Miracle Garden, one of the most popular outdoor destinations in Dubai. It is also within close proximity to the Mall of the Emirates, Al Barsha area, Dubai Marina, Internet City and JLT providing easy access to plenty of restaurant choices, shopping malls and other entertainment sites.