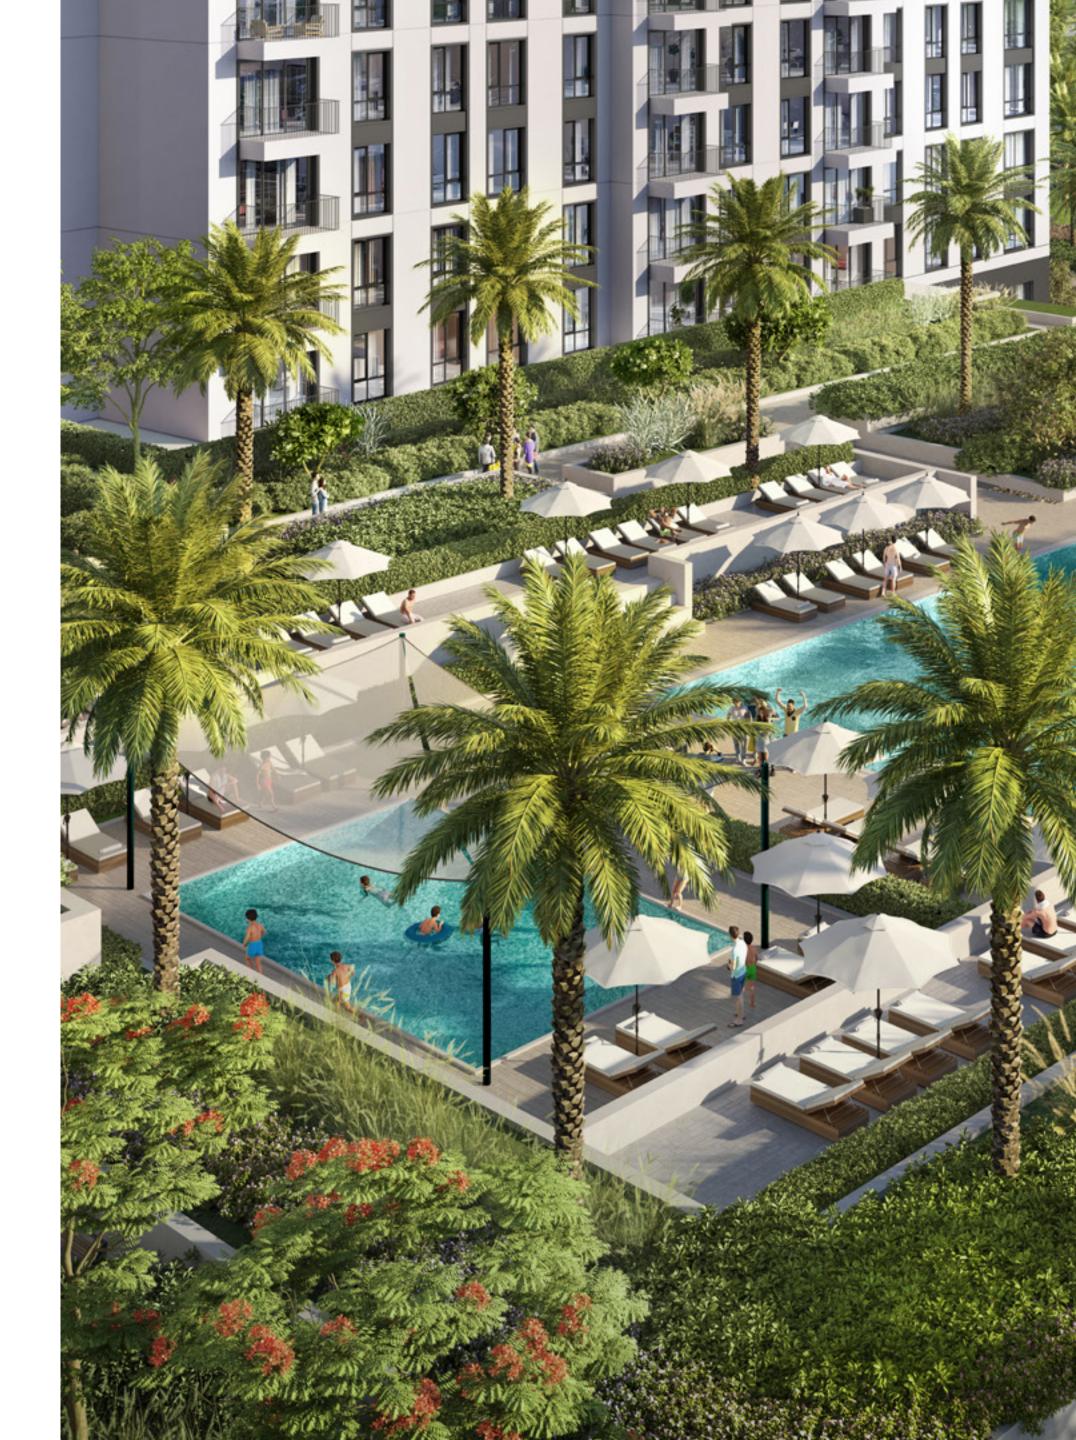

#### **World-Class** Amenities

Park Horizon offers residents world-class amenities and state-of-the-art facilities at every turn, all conveniently located at the centre of a meticulously master-planned community. The ideal home for families, couples and everyone in between, this modern two-tower development has it all.

Multi-Purpose Room

Swimming Kids' Pool Swimming Pool &

Fully Equipped Gym

Kids'

oo Kids' Room

Landscaped Podium & Outdoor Areas

Direct Access to Dubai Hills Park

### Facilities at Every Turn