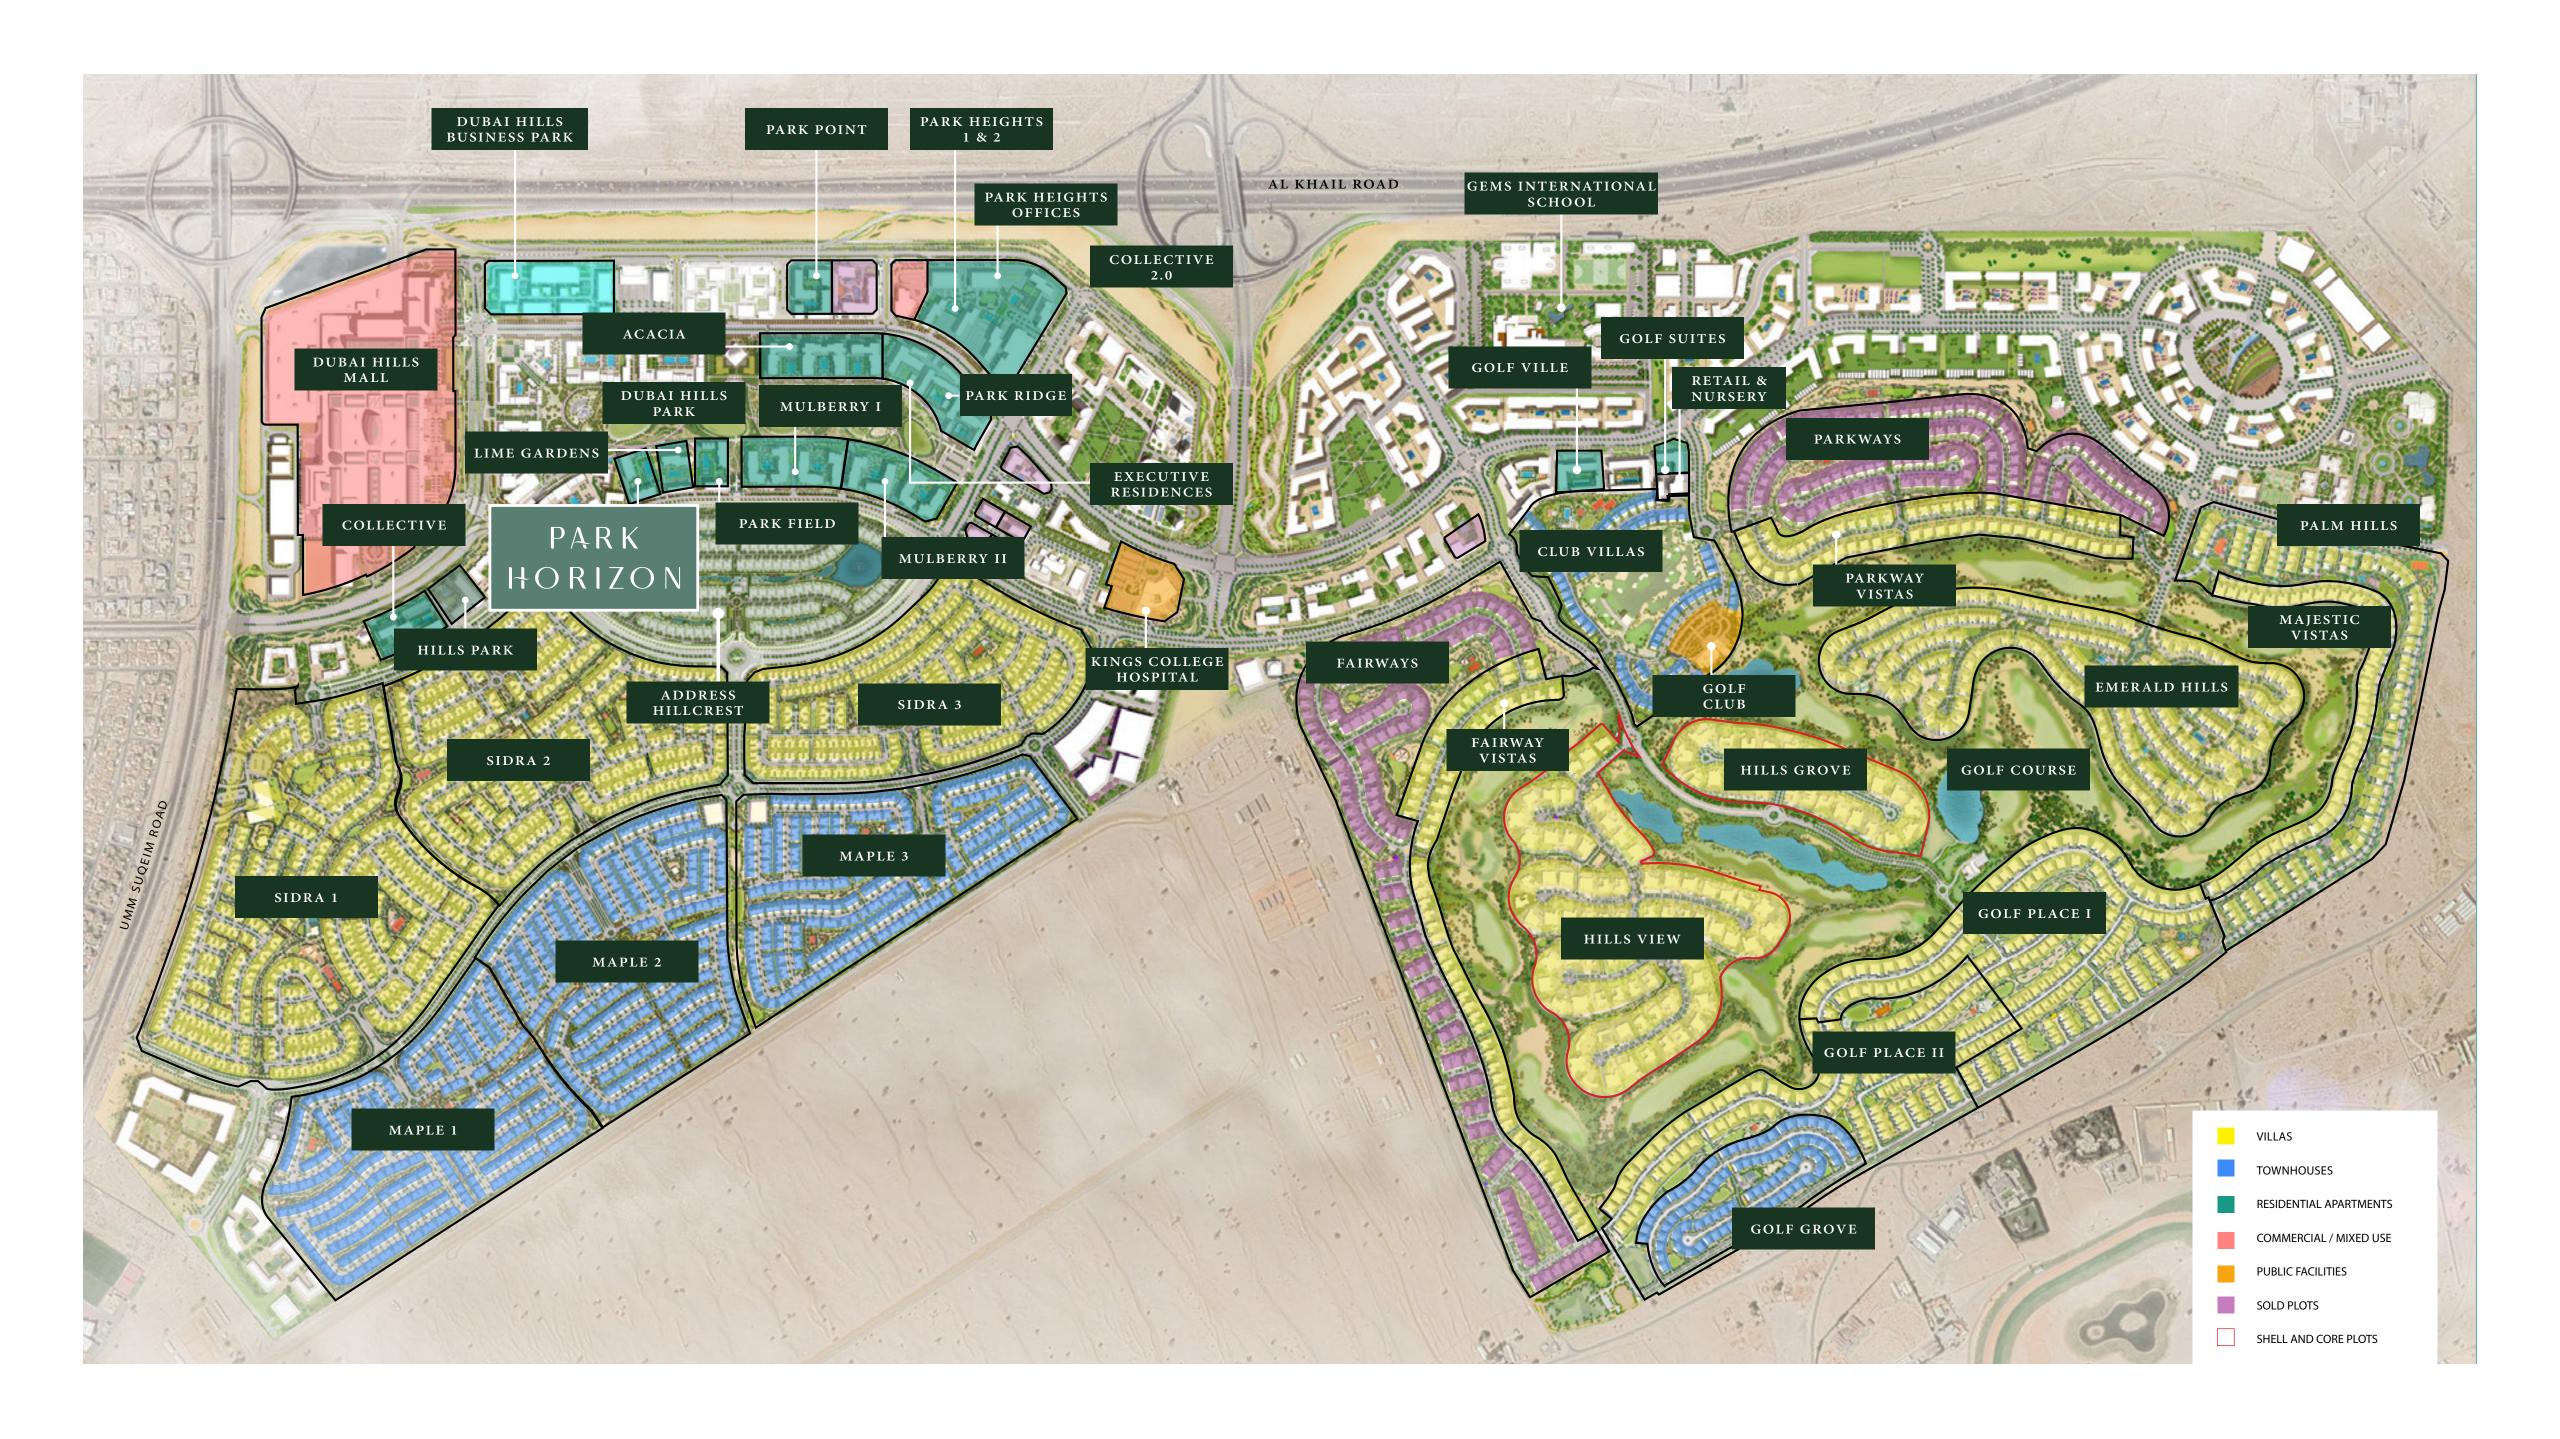

#### **A Community Connected to** Nature

A city within a city – Dubai Hills Estate comprises elegantly planned neighbourhoods of contemporary apartment buildings and villa compounds in a country-village setting.

#### The Green Heart of Dubai

Dubai Hills Estate – the green heart of Dubai – is a first-of-its-kind destination. This masterfully planned, multi-purpose development forms an integral part of the Mohammed Bin Rashid City. Strategically situated between Downtown Dubai and Dubai Marina, flanked by Al Khail Road, the community offers easy access to the city's most popular districts and attractions.