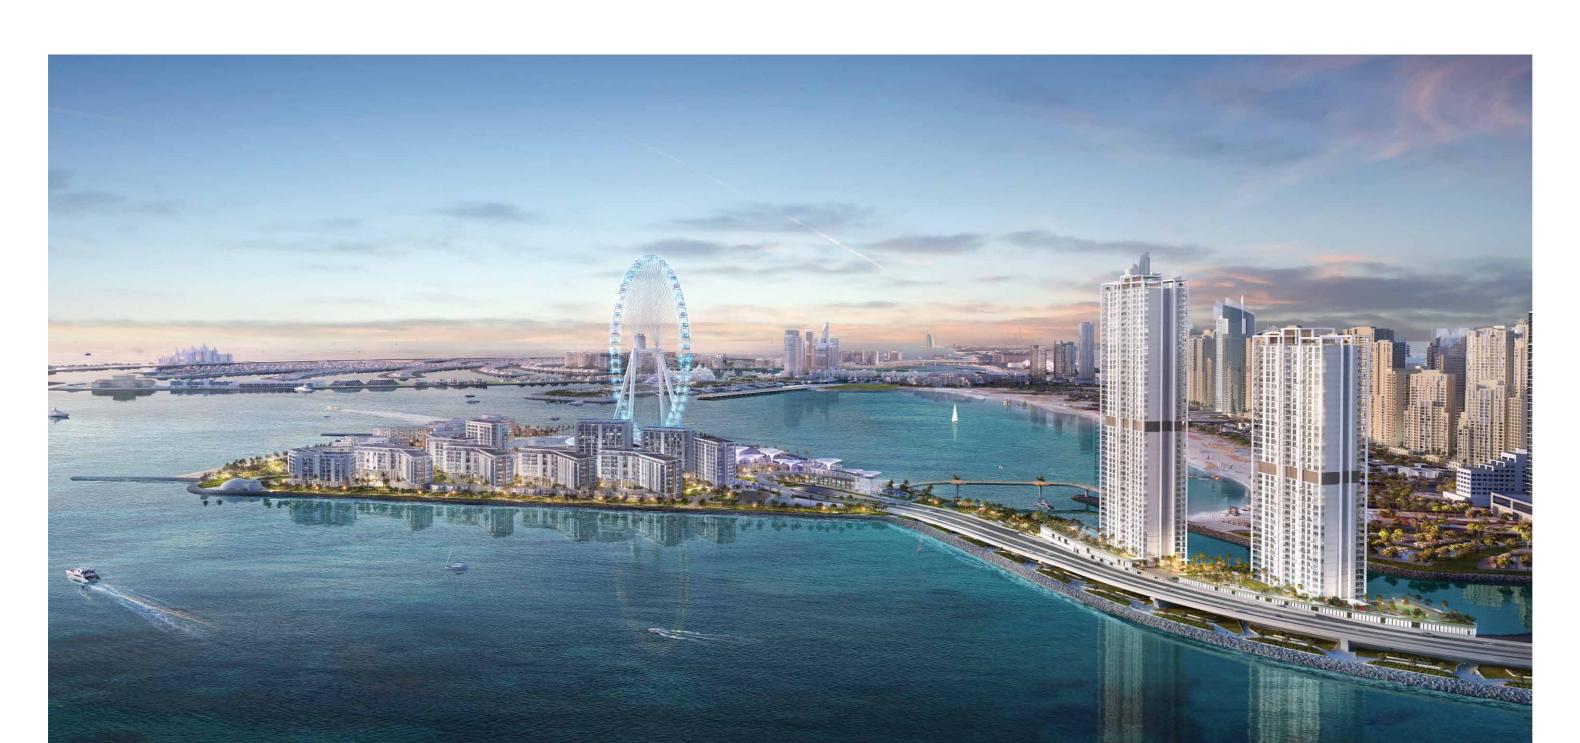

## BLUEWATERS ISLAND

BLUEWATERSbay

Dubai is a city with many destinations that are recognised globally, but none are quite as iconic as Bluewaters Island. Home to Ain Dubai, the world's largest observation wheel, Caesars Palace Dubai, the first and only one outside of the United States, as well as countless dining, shopping, leisure and entertainment attractions.

Bluewaters Island is situated adjacent to Jumeirah Beach Residence, Palm Jumeirah and Dubai Marina, placing it in one of the most popular and vibrant areas of the city. DESIGNED FOR YOUR NATURAL TIDE

In addition to the main access, another access point is provided from the street level, which gives residents an alternative route to the Dubai Marina neighbourhood without the need to drive to Sheikh Zayed Road to reach this extremely popular area. Rising high and taking a prominent place in the Dubai Marina and JBR skyline, Bluewaters Bay stands out given its spectacular design. The glass façade and expansive terraces give residents a sense of bringing the inside-out and the outside-in, to become one with the serene seaside surroundings.