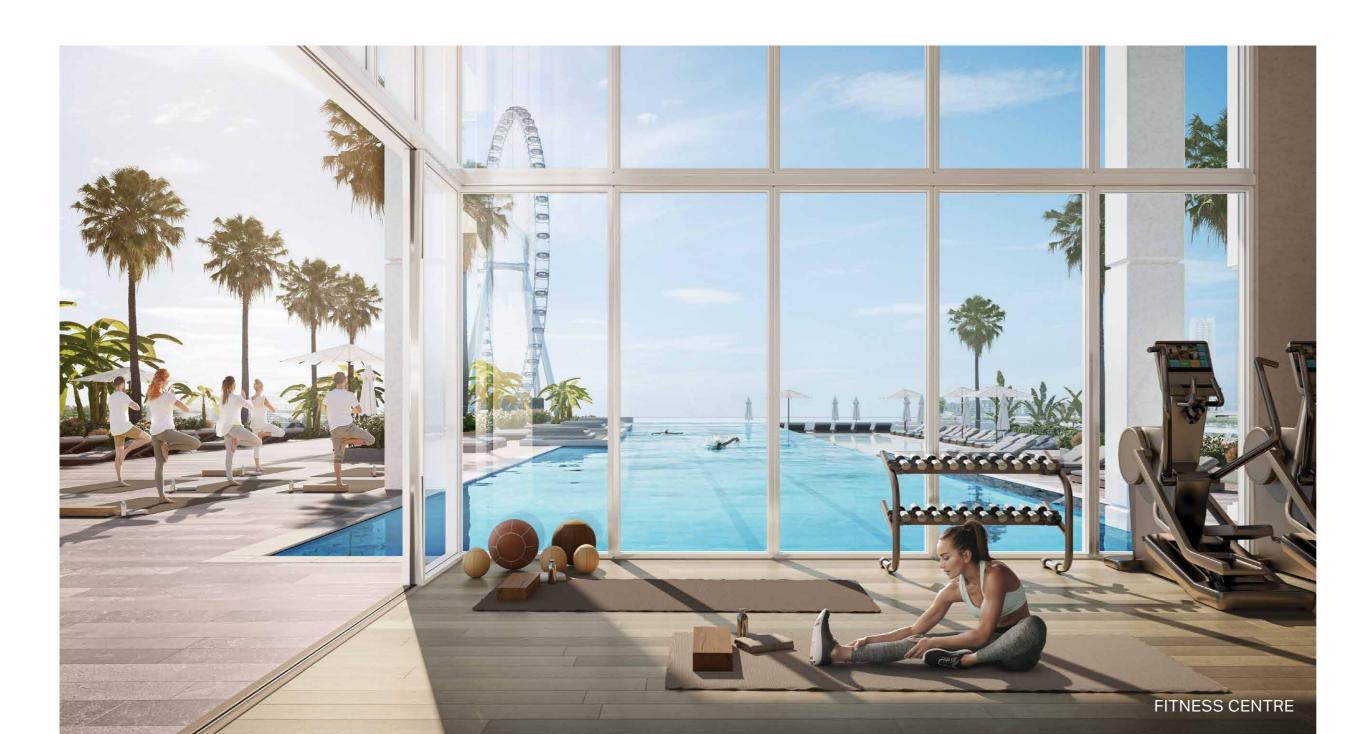

#### AMENITIES

The entrance experience takes residents through an impressive double-height lobby, with views towards to the glittering lights of the city skyline. On the first floor, one can enjoy a game of tennis, work out in a well-equipped fitness centre or dive into an infinity pool with views towards Bluewaters Island and Ain Dubai on one side, with the beach and skyline on the other.