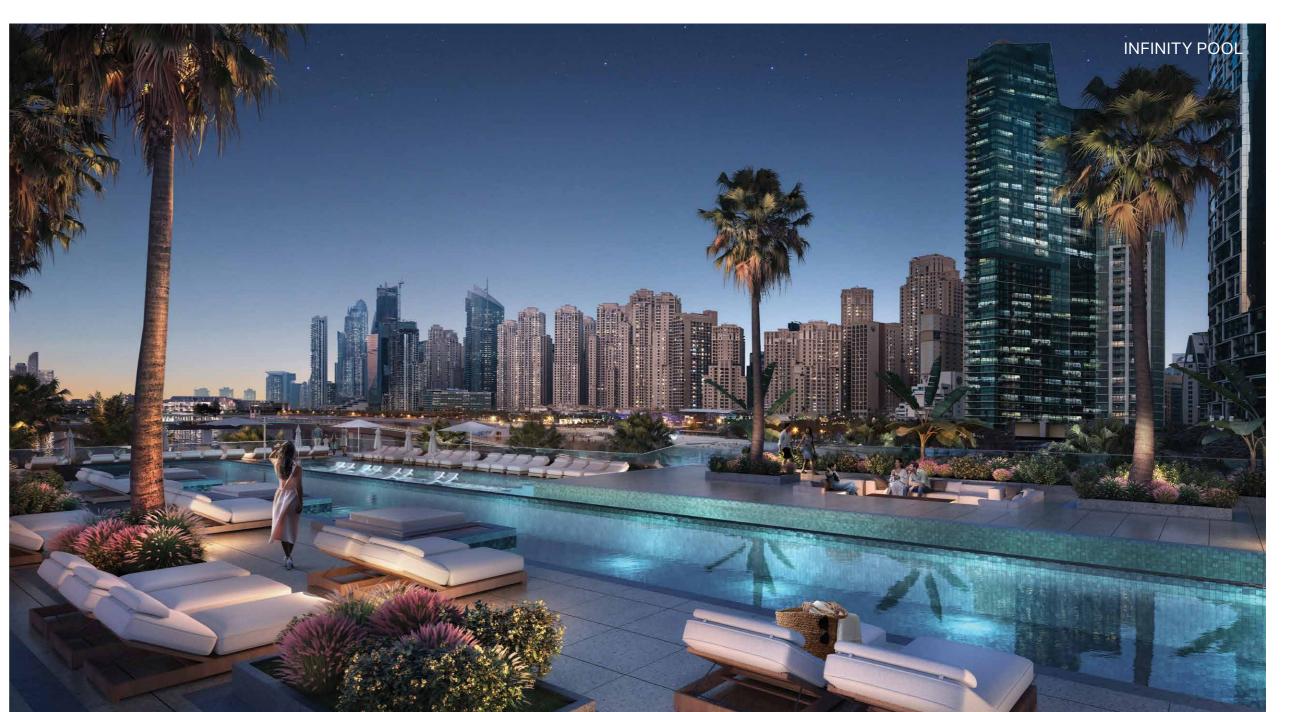

#### AMENITIES

The entrance experience takes residents through an impressive double-height lobby, with views towards to the glittering lights of the city skyline. On the first floor, one can enjoy a game of tennis, work out in a well-equipped fitness centre or dive into an infinity pool with views towards Bluewaters Island and Ain Dubai on one side, with the beach and skyline on the other.