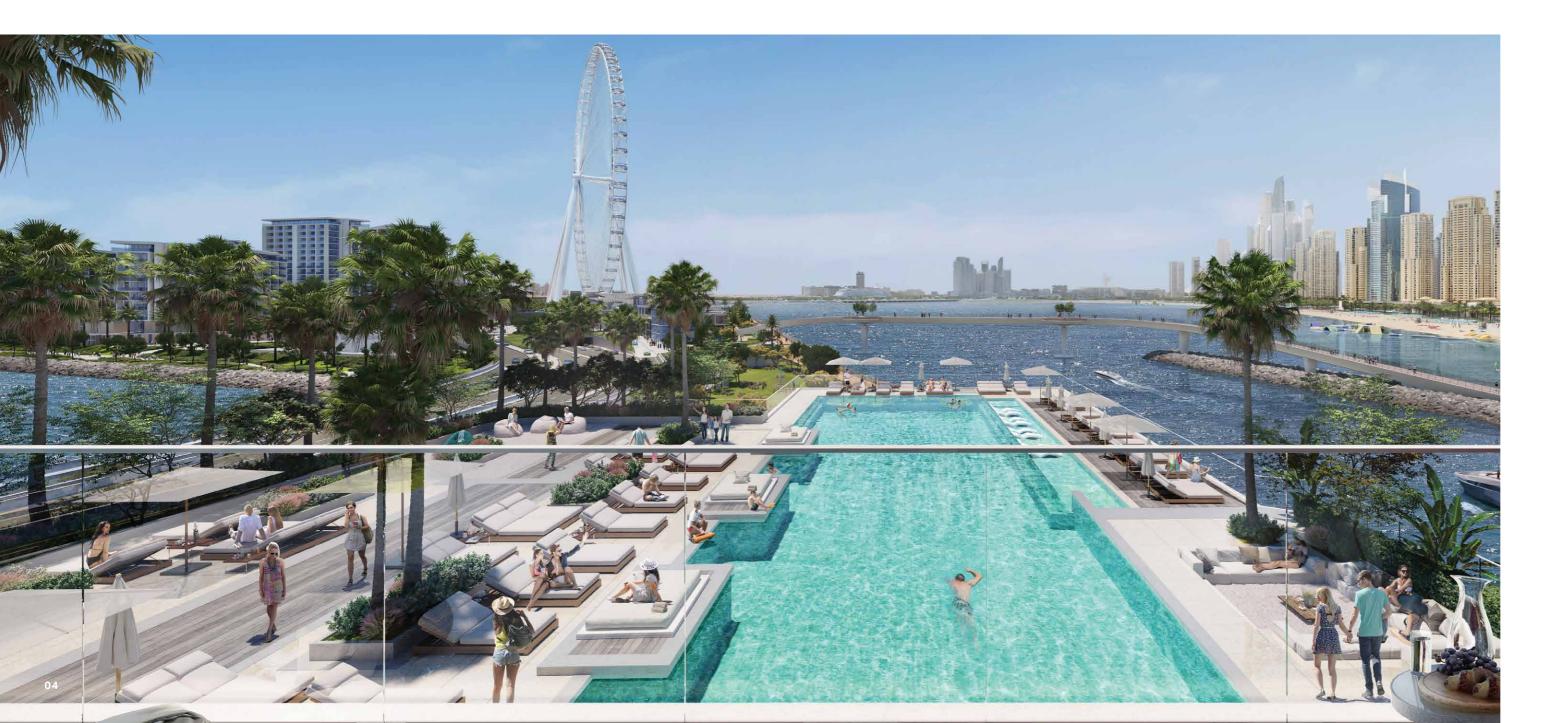

#### AMENITIES

The entrance experience takes residents through an impressive double-height lobby, with views towards to the glittering lights of the city skyline. On the first floor, one can enjoy a game of tennis, work out in a well-equipped fitness centre or dive into an infinity pool with views towards Bluewaters Island and Ain Dubai on one side, with the beach and skyline on the other.