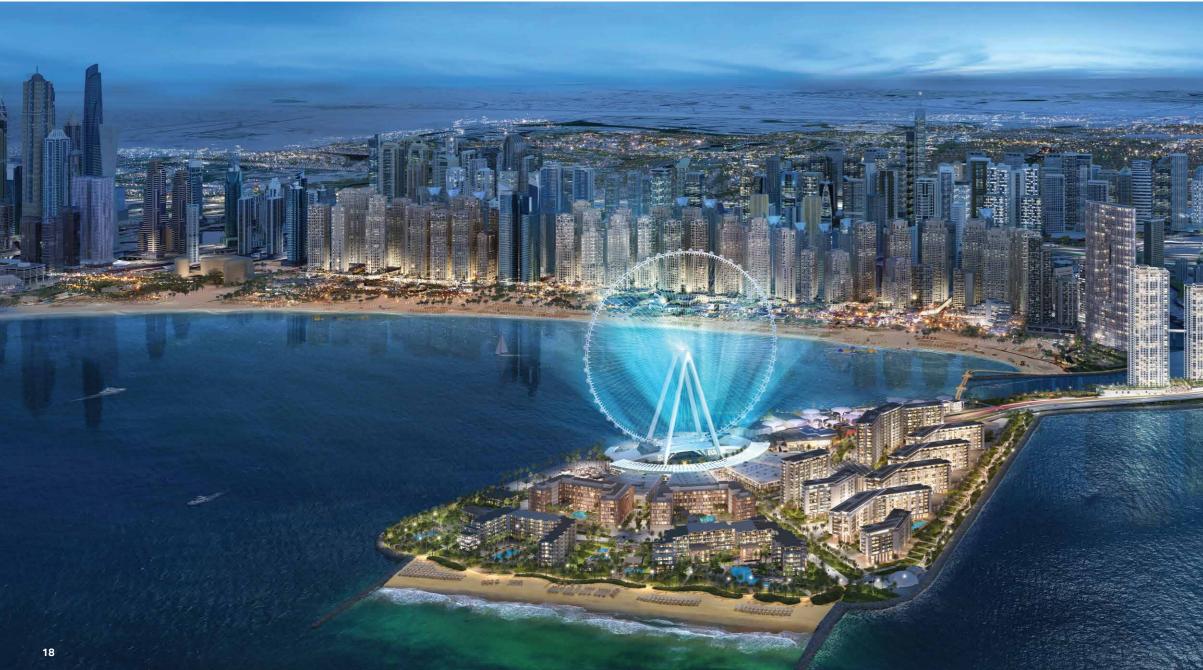

## BLUEWATERS ISLAND

BLUEWATERSbay

Dubai is a city with many destinations that are recognised globally, but none are quite as iconic as Bluewaters Island. Home to Ain Dubai, the world's largest observation wheel, Caesars Palace Dubai, the first and only one outside of the United States, as well as countless dining, shopping, leisure and entertainment attractions.

Bluewaters Island is situated adjacent to Jumeirah Beach Residence, Palm Jumeirah and Dubai Marina, placing it in one of the most popular and vibrant areas of the city. DESIGNED FOR YOUR NATURAL TIDE

#### ABOUT THE PROJECT

Located in the bay between Bluewaters Island and The Beach at JBR, residents will have the luxury of direct access to both destinations through the promenade. Whether you would like to have a relaxing day on the beach or dinner at an award-winning restaurant, the options are endless.