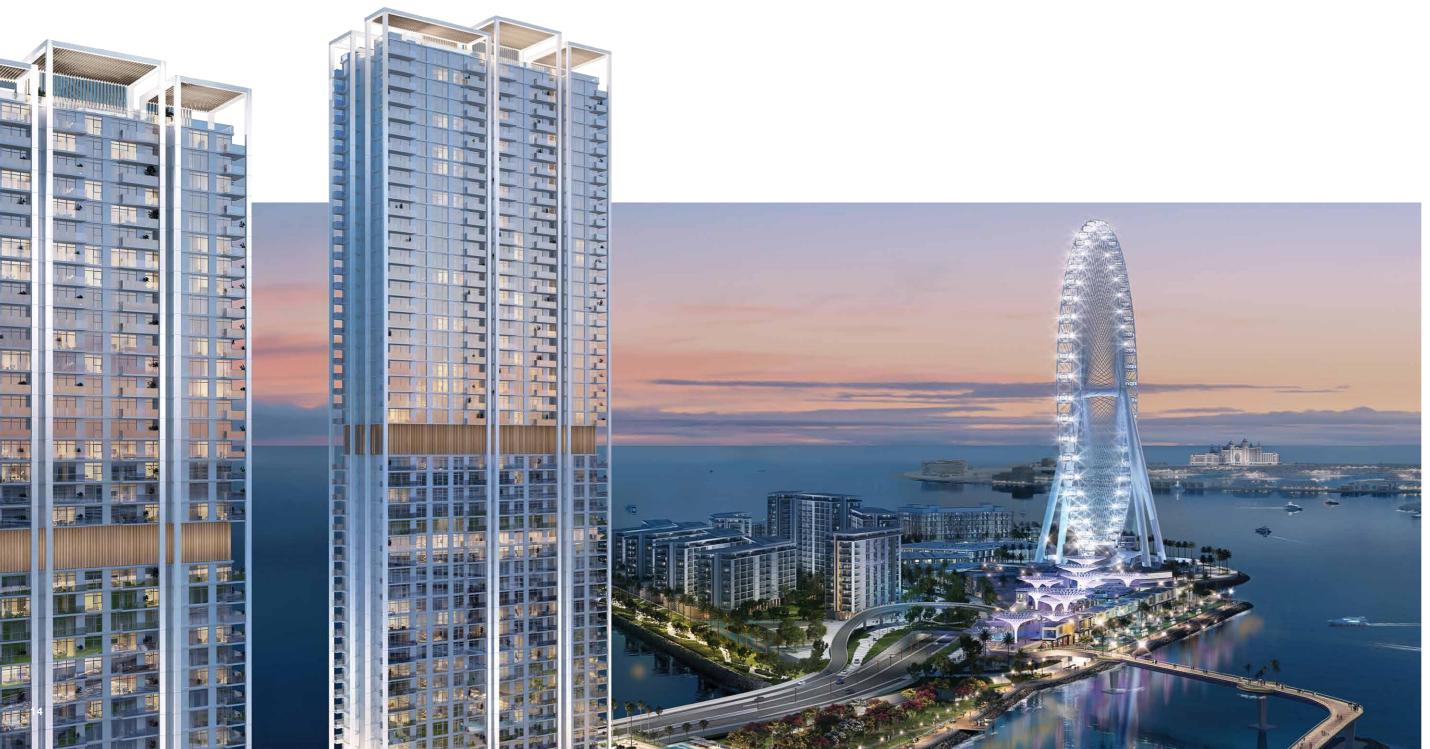

## BLUEWATERS ISLAND

BLUEWATERSbay

Dubai is a city with many destinations that are recognised globally, but none are quite as iconic as Bluewaters Island. Home to Ain Dubai, the world's largest observation wheel, Caesars Palace Dubai, the first and only one outside of the United States, as well as countless dining, shopping, leisure and entertainment attractions.

Bluewaters Island is situated adjacent to Jumeirah Beach Residence, Palm Jumeirah and Dubai Marina, placing it in one of the most popular and vibrant areas of the city. DESIGNED FOR YOUR NATURAL TIDE

In addition to the main access, another access point is provided from the street level, which gives residents an alternative route to the Dubai Marina neighbourhood without the need to drive to Sheikh Zayed Road to reach this extremely popular area. Rising high and taking a prominent place in the Dubai Marina and JBR skyline, Bluewaters Bay stands out given its spectacular design. The glass façade and expansive terraces give residents a sense of bringing the inside-out and the outside-in, to become one with the serene seaside surroundings.