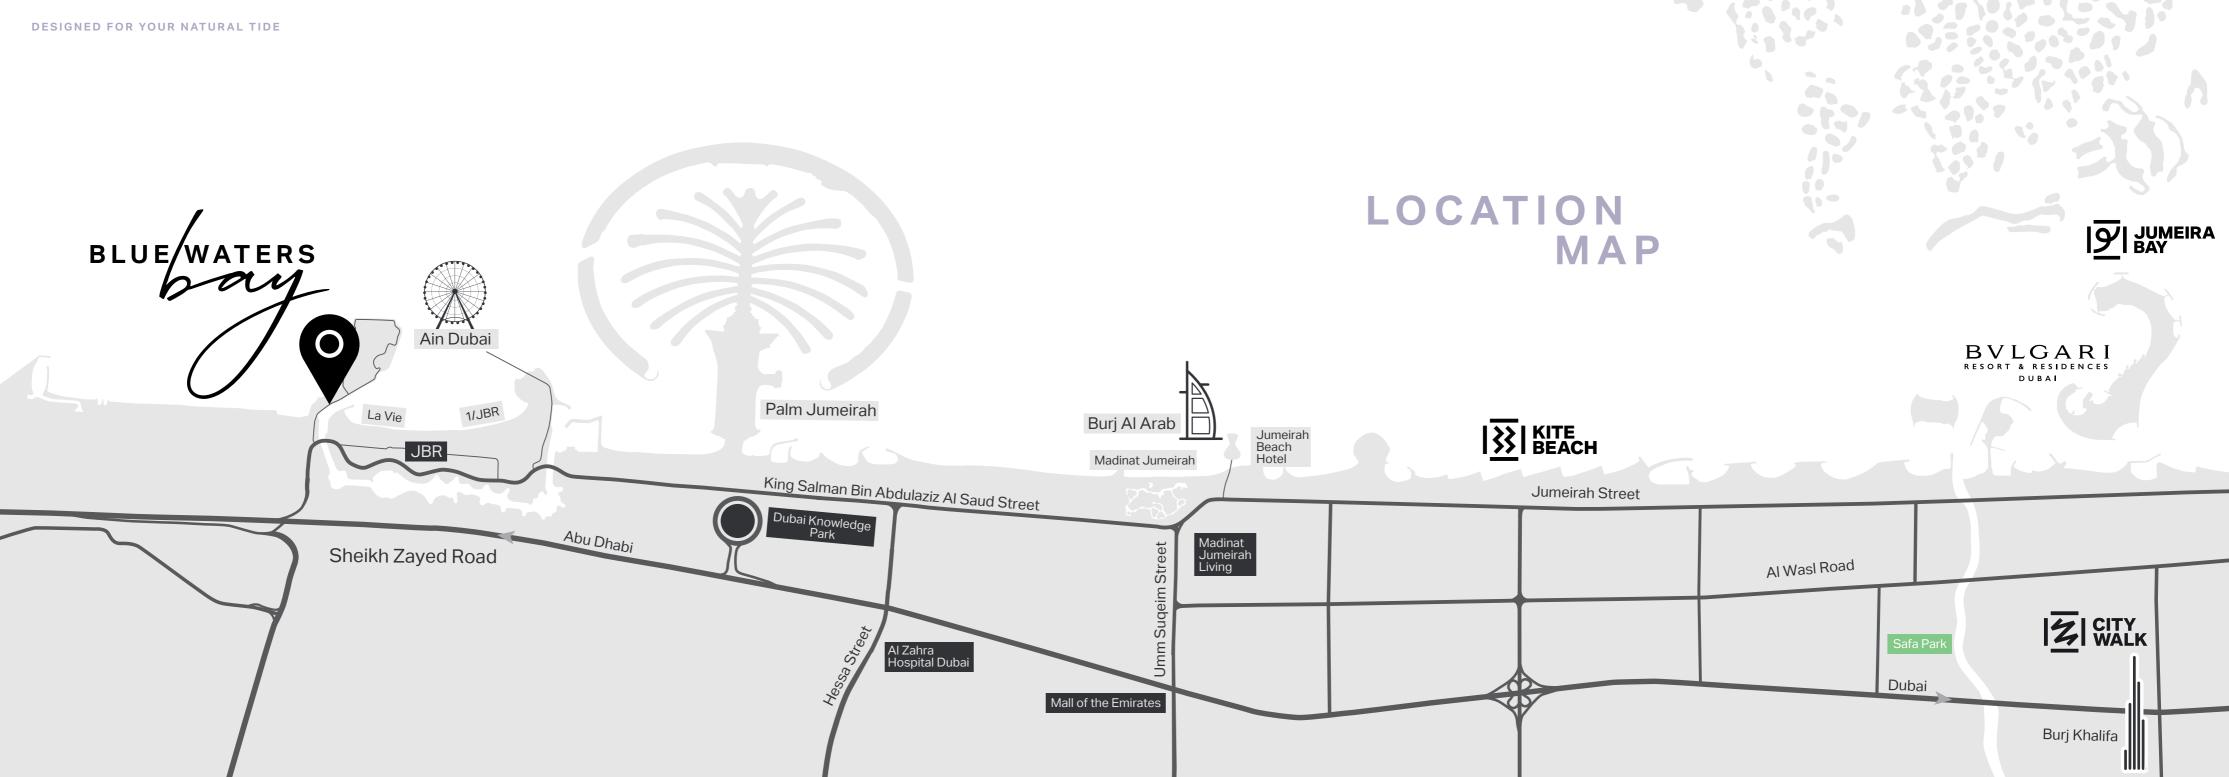

Bluewaters Island is situated adjacent to Jumeirah Beach Residence, Palm Jumeirah and Dubai Marina, placing it in one of the most popular and vibrant areas of the city. DESIGNED FOR YOUR NATURAL TIDE

#### ABOUT THE PROJECT

Located in the bay between Bluewaters Island and The Beach at JBR, residents will have the luxury of direct access to both destinations through the promenade. Whether you would like to have a relaxing day on the beach or dinner at an award-winning restaurant, the options are endless.

The main access point for Bluewaters Bay is directly from Bluewaters Bridge, which is linked to Sheikh Zayed Road. This vital connection makes it convenient for residents to head towards Bluewaters Island, with an easy path back towards Dubai's most major highway.

In addition to the main access, another access point is provided from the street level, which gives residents an alternative route to the Dubai Marina neighbourhood without the need to drive to Sheikh Zayed Road to reach this extremely popular area. Rising high and taking a prominent place in the Dubai Marina and JBR skyline, Bluewaters Bay stands out given its spectacular design. The glass façade and expansive terraces give residents a sense of bringing the inside-out and the outside-in, to become one with the serene seaside surroundings.