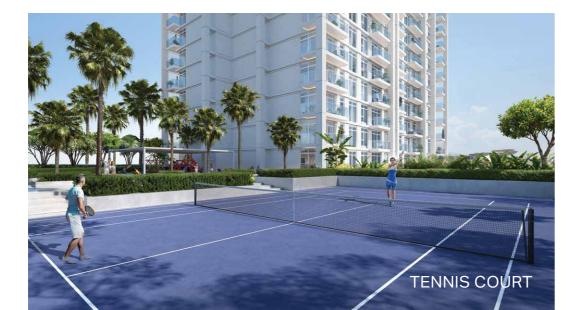

#### AMENITIES

The entrance experience takes residents through an impressive double-height lobby, with views towards to the glittering lights of the city skyline. On the first floor, one can enjoy a game of tennis, work out in a well-equipped fitness centre or dive into an infinity pool with views towards Bluewaters Island and Ain Dubai on one side, with the beach and skyline on the other.