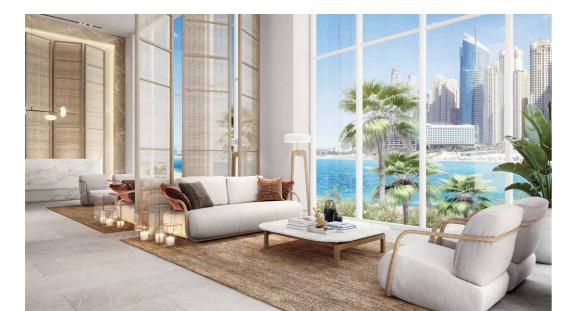

The entrance experience takes residents through an impressive double-height lobby, with views towards to the glittering lights of the city skyline. On the first floor, one can enjoy a game of tennis, work out in a well-equipped fitness centre or dive into an infinity pool with views towards Bluewaters Island and Ain Dubai on one side, with the beach and skyline on the other.

BLUEWATERSbay

The interior spaces allow plentiful natural light to enter, which further accentuates the carefully curated finishes. In addition to the meticulous attention to detail, the spacious interior layouts are specifically designed to maximise functionality.