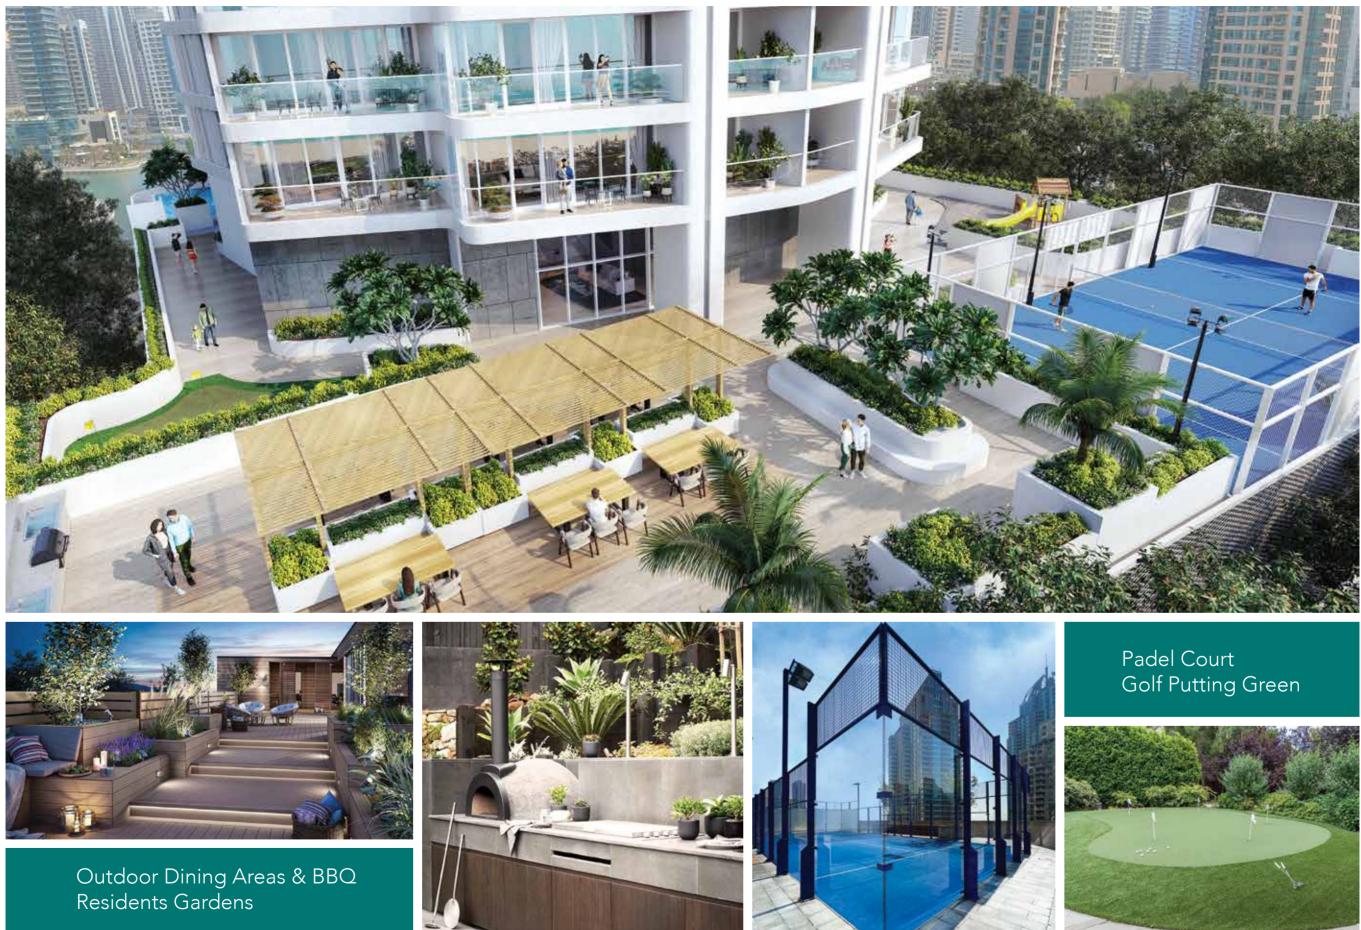

# LIV LUXURIOUSLY

THE ENTIRE 7TH FLOOR OF **LIV LUX** IS ALLOCATED TO PREMIUM INDOOR AND OUTDOOR AMENITIES An unmatched selection of options places LIV LUX in a class of its own. Practice on your own private Golf Putting Green, Experience the world's fastest growing sport with a round of Padel. Cook at our Outdoor BBQ & Dining areas, or unwind at the Outdoor Gardens. Enjoy the outdoor cinema, or cool off and sunlounge at the resort sized swimming pool.

Experience breathtaking waterfront views while using the latest training equipment in the fitness center, private yoga rooms, or retreat into the dedicated spa with sauna and steam rooms, with changing facilities for ladies and gents.