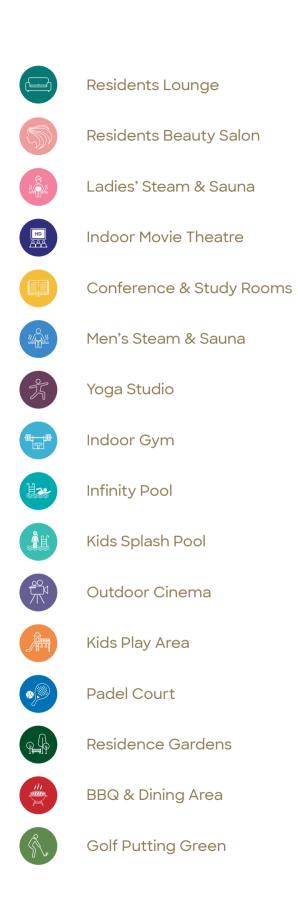

# LIV LUXURIOUSLY

THE ENTIRE 7TH FLOOR OF **LIV LUX** IS ALLOCATED TO PREMIUM INDOOR AND OUTDOOR AMENITIES An unmatched selection of options places LIV LUX in a class of its own. Practice on your own private Golf Putting Green, Experience the world's fastest growing sport with a round of Padel. Cook at our Outdoor BBQ & Dining areas, or unwind at the Outdoor Gardens. Enjoy the outdoor cinema, or cool off and sunlounge at the resort sized swimming pool.

Experience breathtaking waterfront views while using the latest training equipment in the fitness center, private yoga rooms, or retreat into the dedicated spa with sauna and steam rooms, with changing facilities for ladies and gents.

Invite your own beauticians to the Private Salon available to Residents Only.

Entertain or Host Private Events in the Luxury Residents Lounge, or have access to well equipped conference rooms. End your day with a movie in the state of the art Indoor Theatre, equipped with the latest in video equipment & Plush Seating.

# A FULL FLOOR OF AMENITIES

OVER **27,000 SQ FT.** OF AMENITIES EXCEEDS ALL EXPECTATIONS

### AMENITIES FLOORPLAN