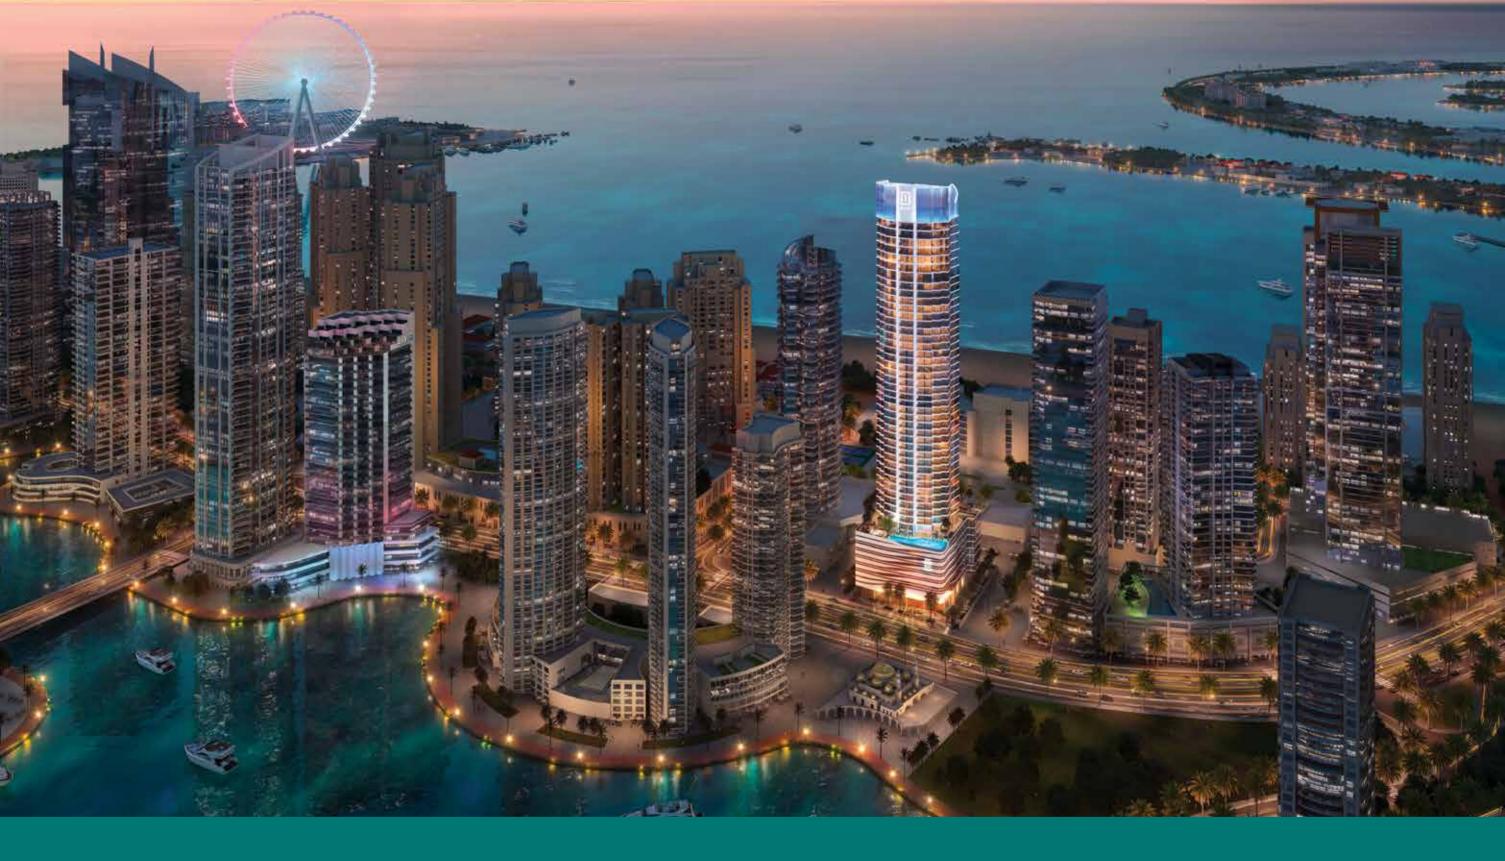

Breathtaking views of Dubai Marina, Palm Jumeirah and the Arabian sea

INTRODUCING THE CROWN JEWEL OF **DUBAI MARINA** 

LIV LUX - 47 GLEAMING STORIES OF REFINED LUXURY WITH BREATHTAKING VIEWS OF THE ARABIAN SEA, PALM JUMEIRAH, AND DUBAI MARINA

# LIV BETWEEN THE BEACH & DUBAI MARINA

The tower enjoys a prime location nestled between the majestic Arabian Gulf and the vibrant sophistication of Dubai Marina. The areas new address for *Ultra-Luxury* Oceanfront living.

### LIV IN THE NEW ICON AMONG THE DUBAI SKYLINE

A state-of-the-art combination of incredible views, exceptional architecture, gracious layouts and hotel style services makes LIV LUX the ultimate oasis.