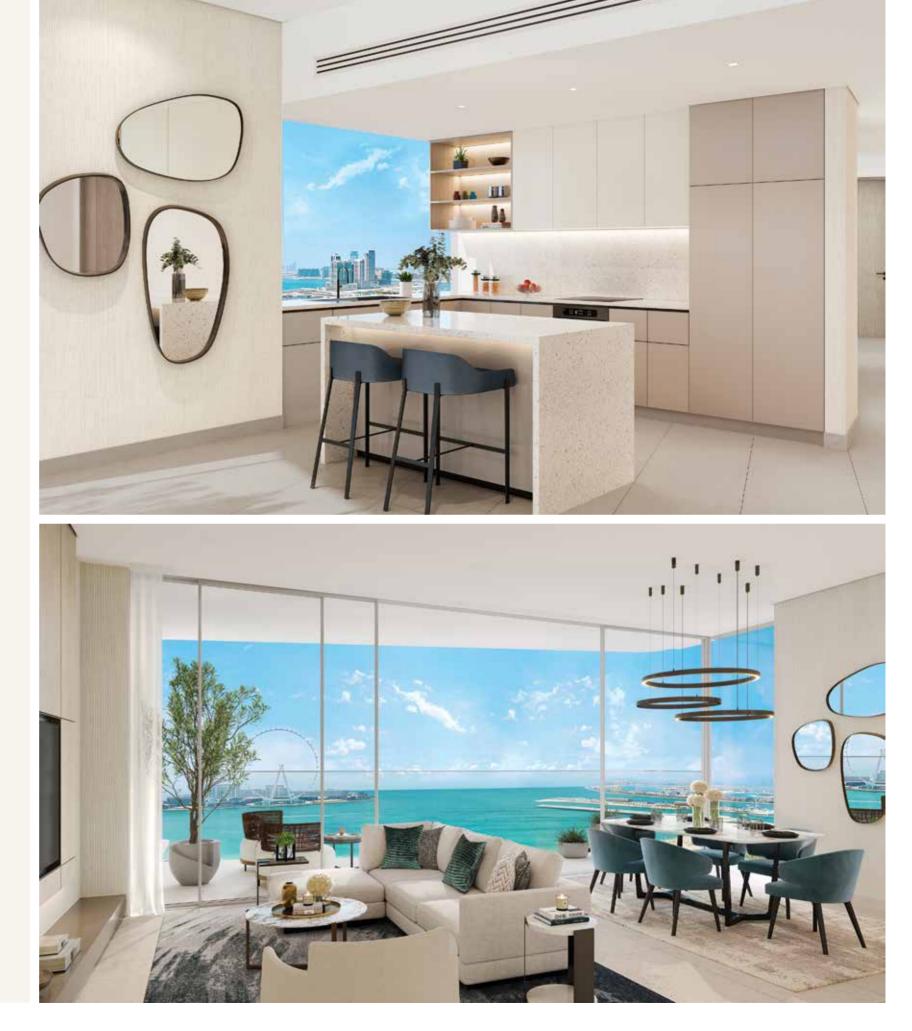

### Elegant Open Style LUX Living

Each expansive residence features flowing, open concept floor plans. Framed with a minimum of 3 meter high floor to ceiling windows. Engaging views set the backdrop to open living and dining areas.

Clean lines and timeless fixtures lend an air of modernity to neutral undertones, punctuated by touches of vibrance.

Contemporary Custom Cabinetry matched with the finest European Fixtures.