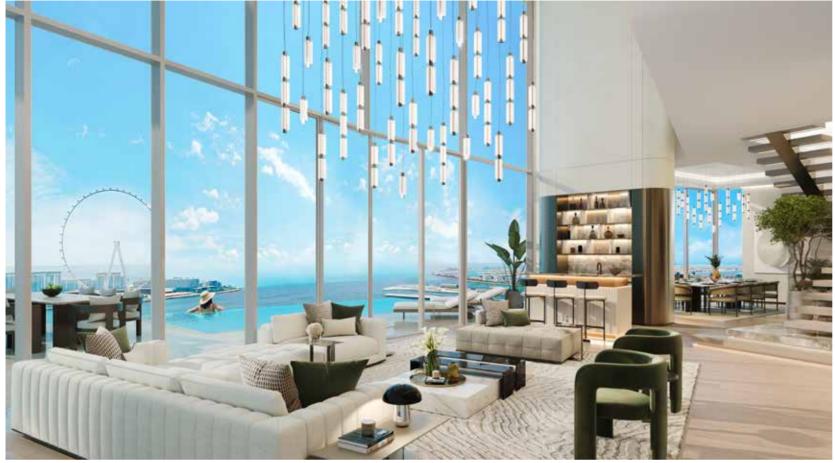

### KITCHENS & LIVING ROOMS

### Elegant Open Style LUX Living

Each expansive residence features flowing, open concept floor plans. Framed with a minimum of 3 meter high floor to ceiling windows. Engaging views set the backdrop to open living and dining areas.

Clean lines and timeless fixtures lend an air of modernity to neutral undertones, punctuated by touches of vibrance.

Contemporary Custom Cabinetry matched with the finest European Fixtures.