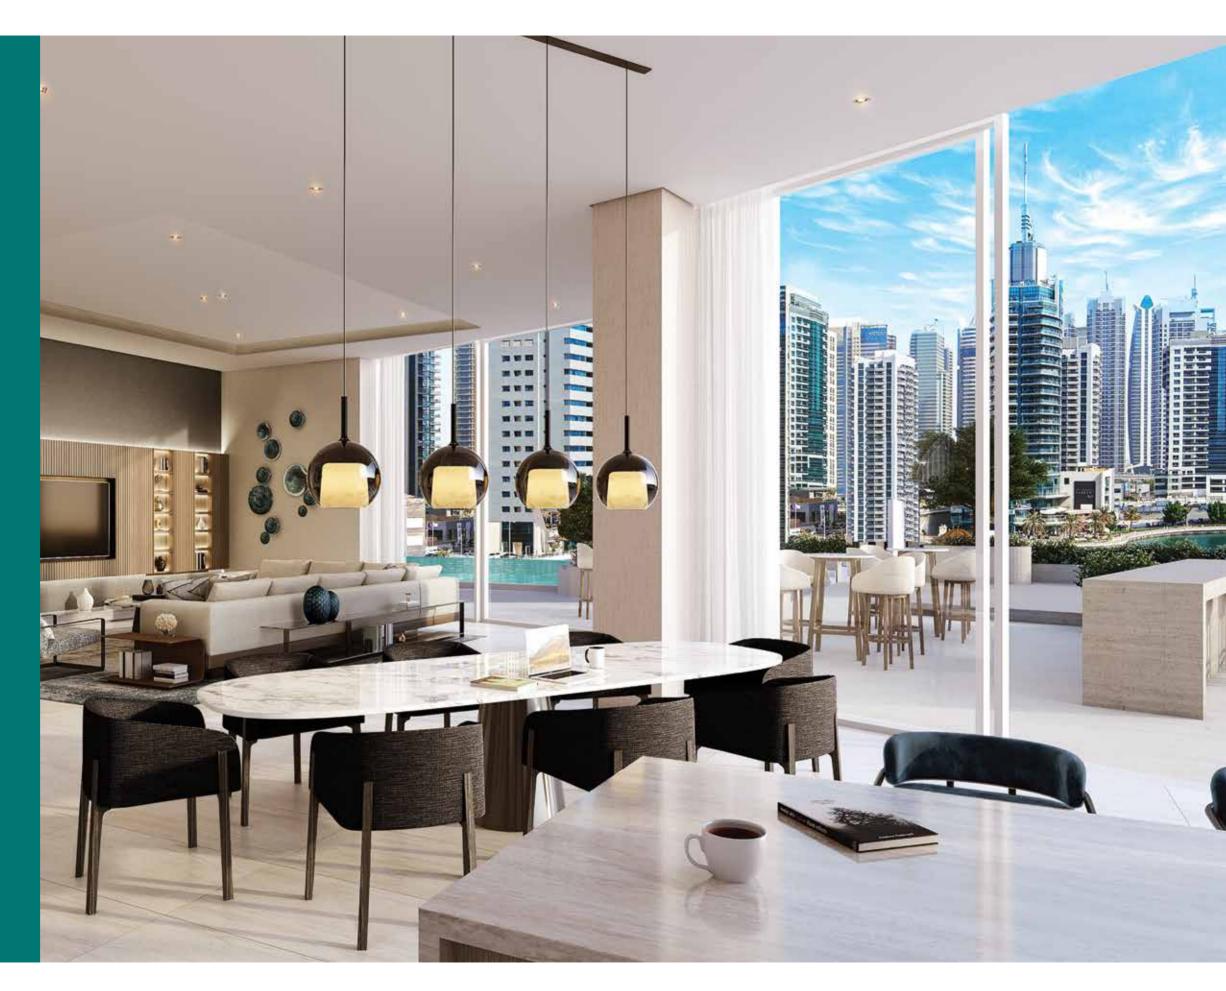

### Elegant Open Style LUX Living

Each expansive residence features flowing, open concept floor plans. Framed with a minimum of 3 meter high floor to ceiling windows. Engaging views set the backdrop to open living and dining areas.

Clean lines and timeless fixtures lend an air of modernity to neutral undertones, punctuated by touches of vibrance.

Contemporary Custom Cabinetry matched with the finest European Fixtures.