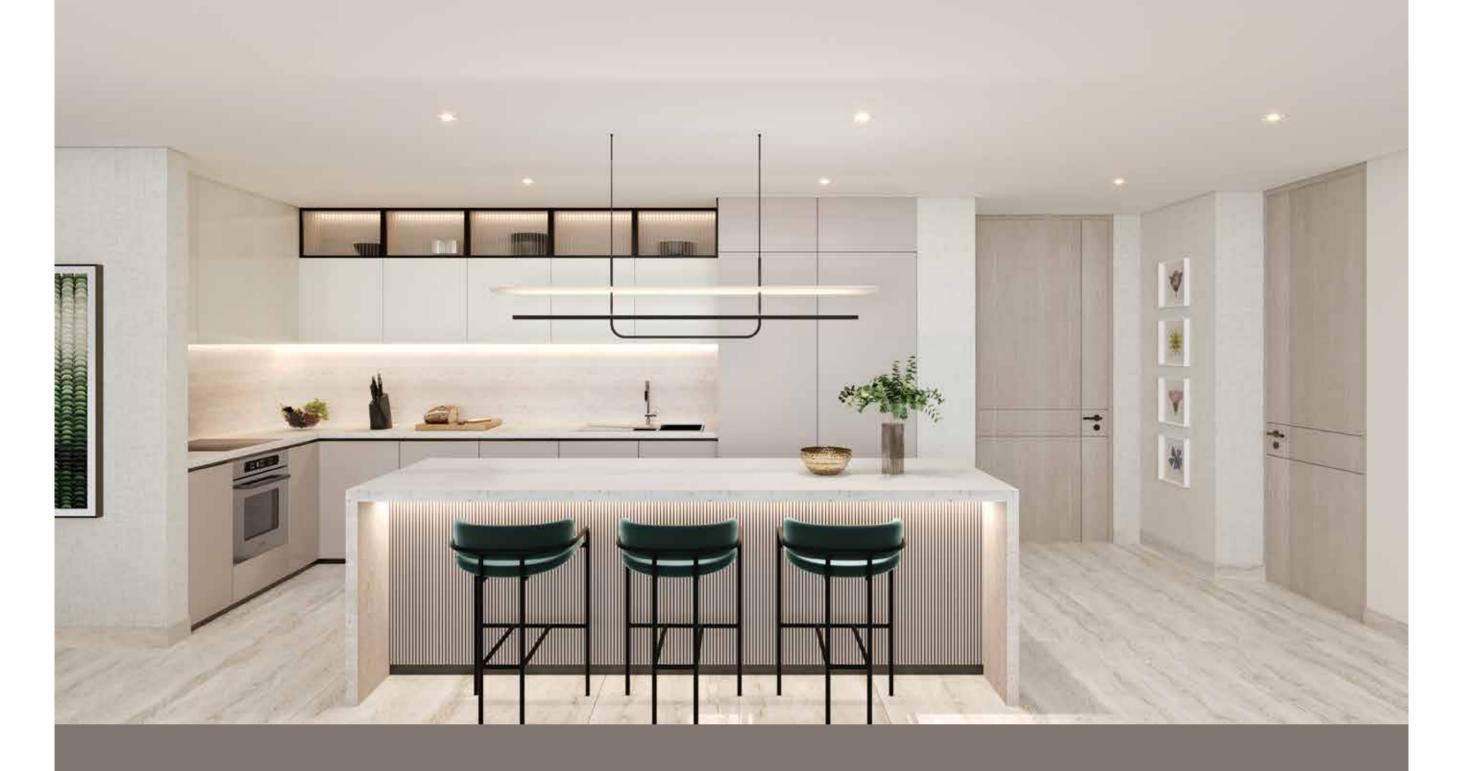

### KITCHENS & LIVING ROOMS

### Elegant Open Style LUX Living

Each expansive residence features flowing, open concept floor plans. Framed with a minimum of 3 meter high floor to ceiling windows. Engaging views set the backdrop to open living and dining areas.

Clean lines and timeless fixtures lend an air of modernity to neutral undertones, punctuated by touches of vibrance.

Contemporary Custom Cabinetry matched with the finest European Fixtures.