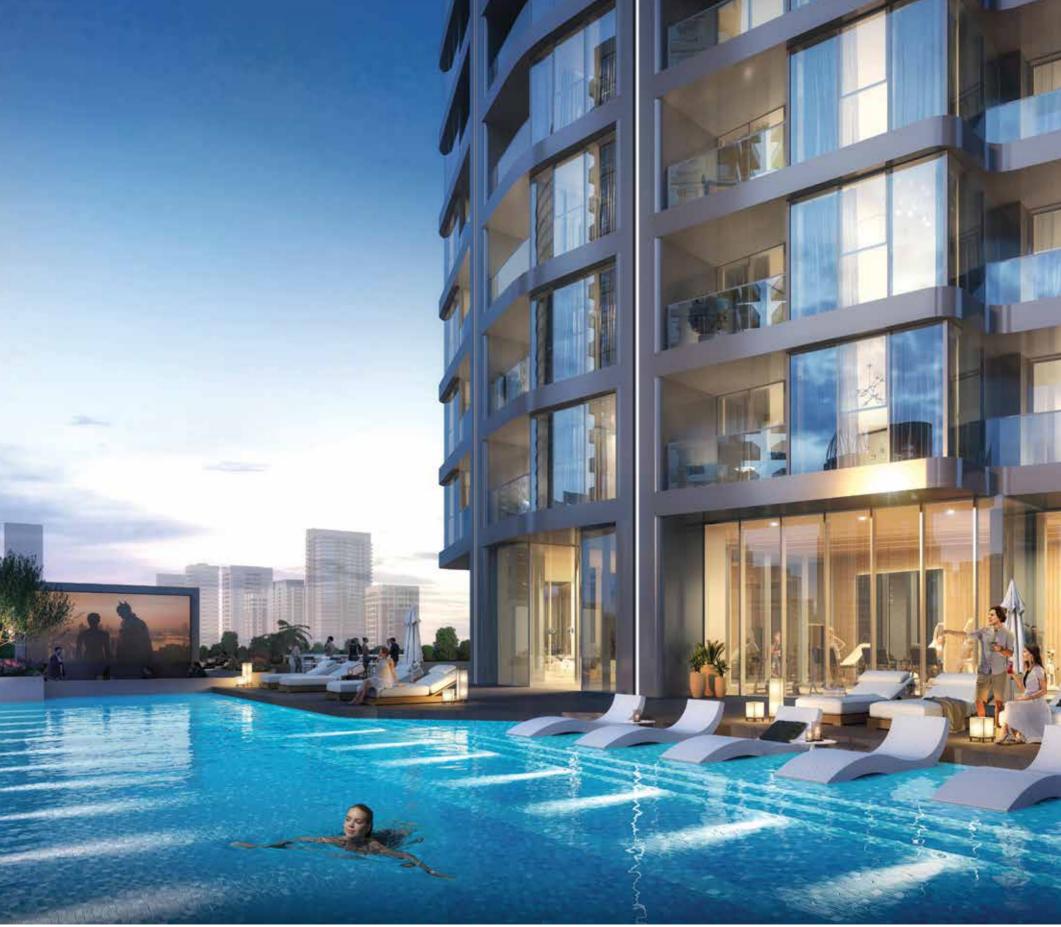

# LIV LUXURIOUSLY

THE ENTIRE 7TH FLOOR OF **LIV LUX** IS ALLOCATED TO PREMIUM INDOOR AND OUTDOOR AMENITIES An unmatched selection of options places LIV LUX in a class of its own. Practice on your own private Golf Putting Green, Experience the world's fastest growing sport with a round of Padel. Cook at our Outdoor BBQ & Dining areas, or unwind at the Outdoor Gardens. Enjoy the outdoor cinema, or cool off and sunlounge at the resort sized swimming pool.

# A FULL FLOOR OF AMENITIES

OVER **27,000 SQ FT.** OF AMENITIES EXCEEDS ALL EXPECTATIONS