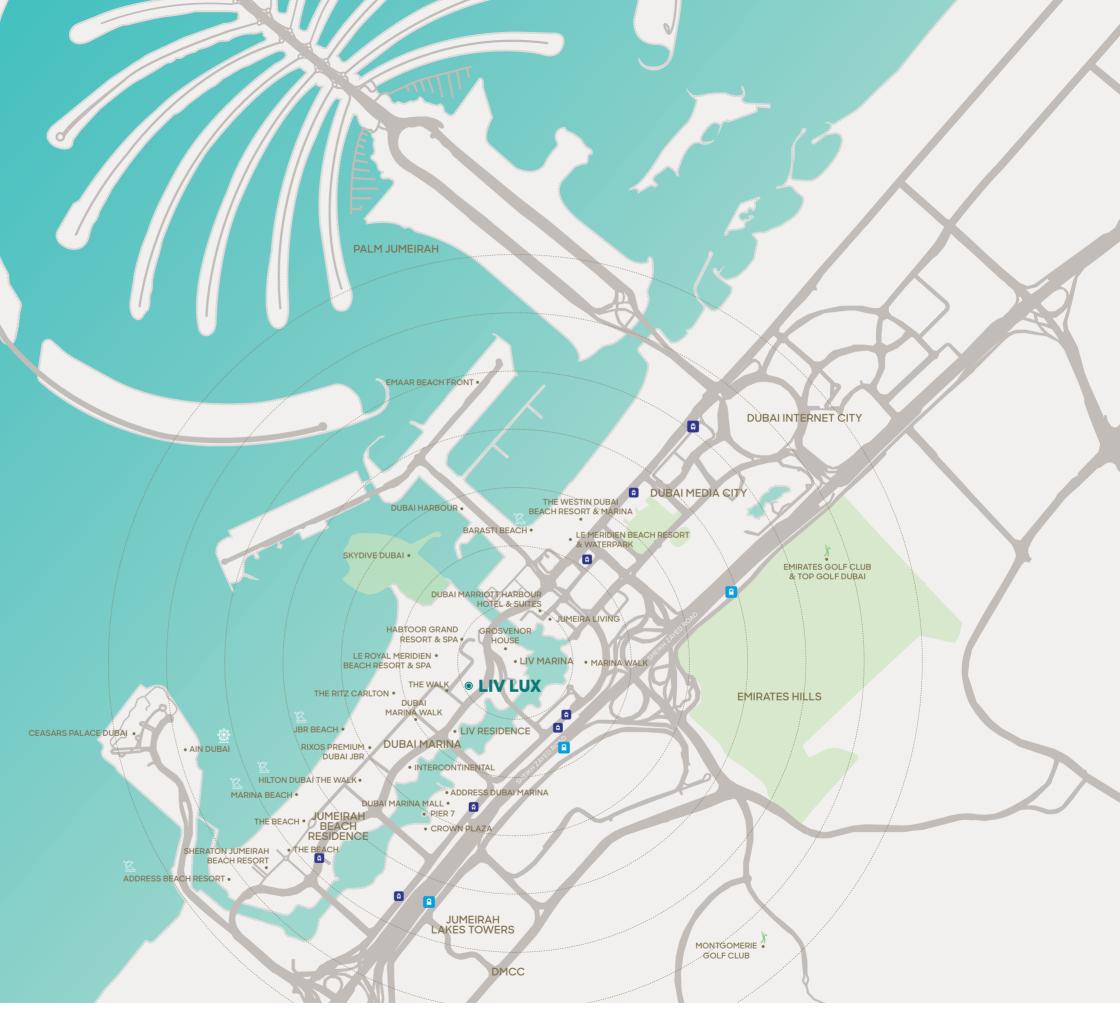

### LOCATION

**DUBAI MARINA** 

### All within 5 minutes

DINING, LEISURE & SHOPPING The Beach, JBR Emirates Golf Club & TopGolf Dubai Montgomerie Golf Club Ain Dubai - Bluewaters Dubai Marina Mall

**5 STAR HOTELS** 

Le Royal Meridien Ritz Carlton Intercontinental Grosvenor House The Address JBR & Marina Jumeirah Living Marina

### TRANSPORT

Dubai Metro Dubai Tram RTA Water Taxi Sheikh Zayed Road

### OTHER NEARBY DESTINATIONS

Dubai International Airport - 22 mins Al Maktoum International Airport - 22 mins Mall of the Emirates - 7 mins Dubai Hills Mall - 10 mins Palm Jumeirah - 5 mins DIFC - 18mins Atlantis Aquaventure - 9 mins Dubai Parks & Resorts - 15 mins