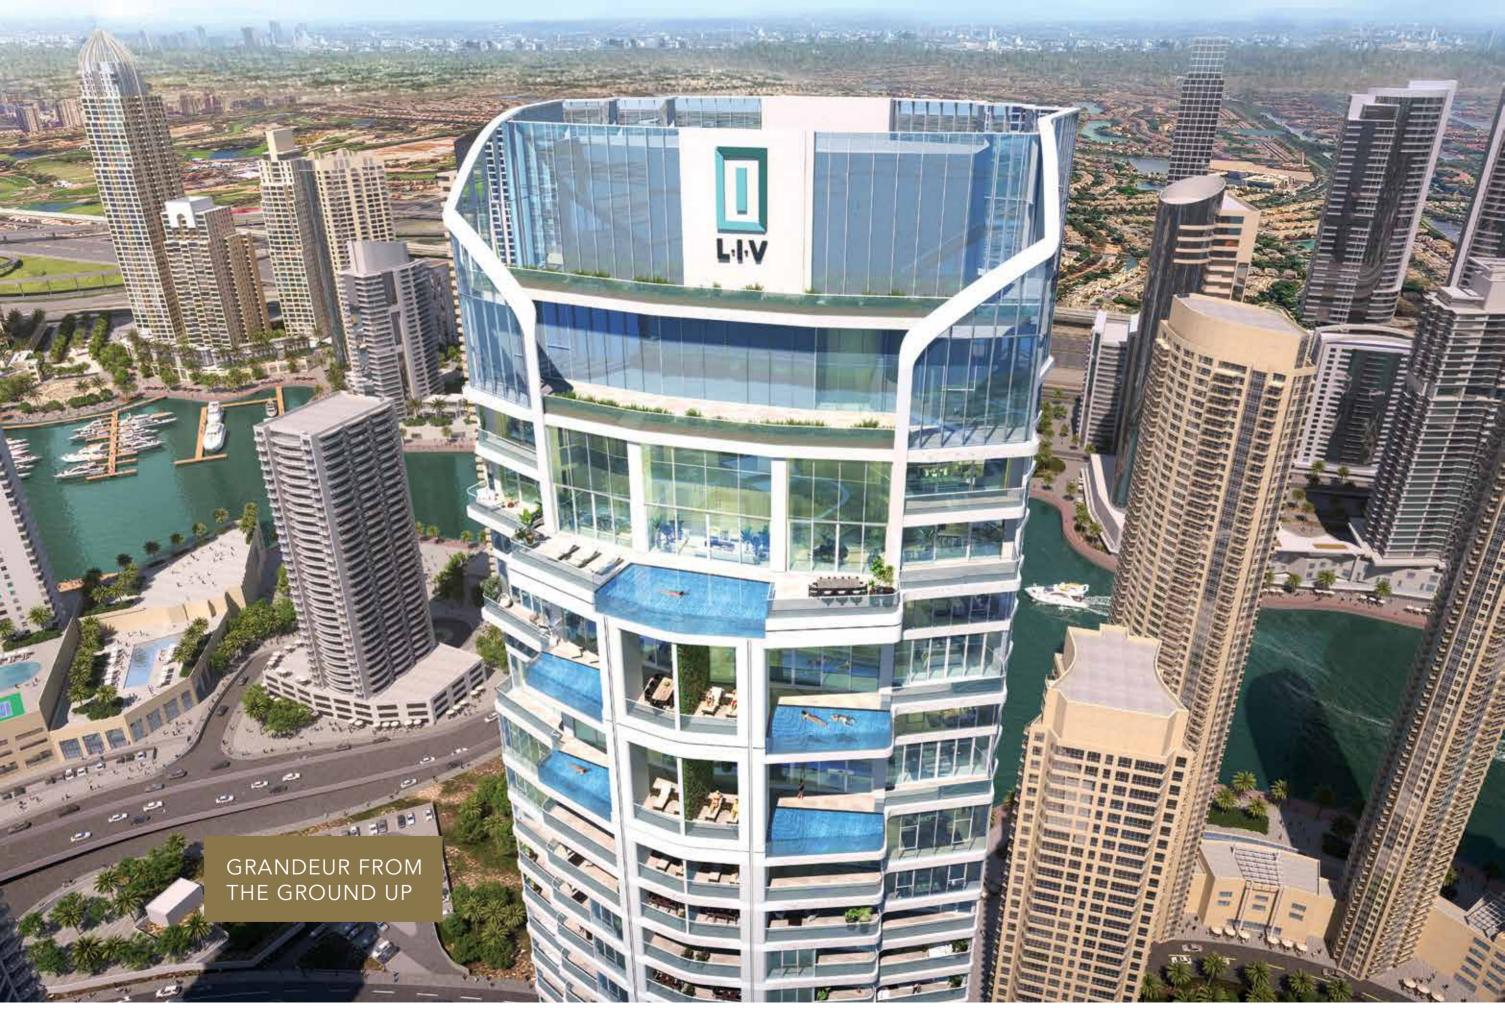

Breathtaking views of Dubai Marina, Palm Jumeirah and the Arabian sea

INTRODUCING THE CROWN JEWEL OF **DUBAI MARINA** 

LIV LUX - 47 GLEAMING STORIES OF REFINED LUXURY WITH BREATHTAKING VIEWS OF THE ARABIAN SEA, PALM JUMEIRAH, AND DUBAI MARINA

# LUXURY COMES TO DUBAI MARINA - LIV LUX -

A collection of prime residences in Dubai's most sought after community, DUBAI MARINA.

With luxurious fixtures, fittings and finishes throughout - **LIV LUX** is a rare balance where luxury living commingles with 5 Star Amenities, Location, and Views.

# LIV THE LUX LIFESTYLE

AT 47 STORIES, EVERY RESIDENCE IN LIV LUX OPTIMIZES WATERFRONT VIEWS WITH FULL HEIGHT WINDOWS AND FANTASTIC OPEN-AIR BALCONIES.

**LIV LUX** takes its inspiration from the very lifestyle it creates – enjoy stunning ocean views from the serenity of your own private balcony.

### LIV IN THE NEW ICON AMONG THE DUBAI SKYLINE

A state-of-the-art combination of incredible views, exceptional architecture, gracious layouts and hotel style services makes LIV LUX the ultimate oasis.