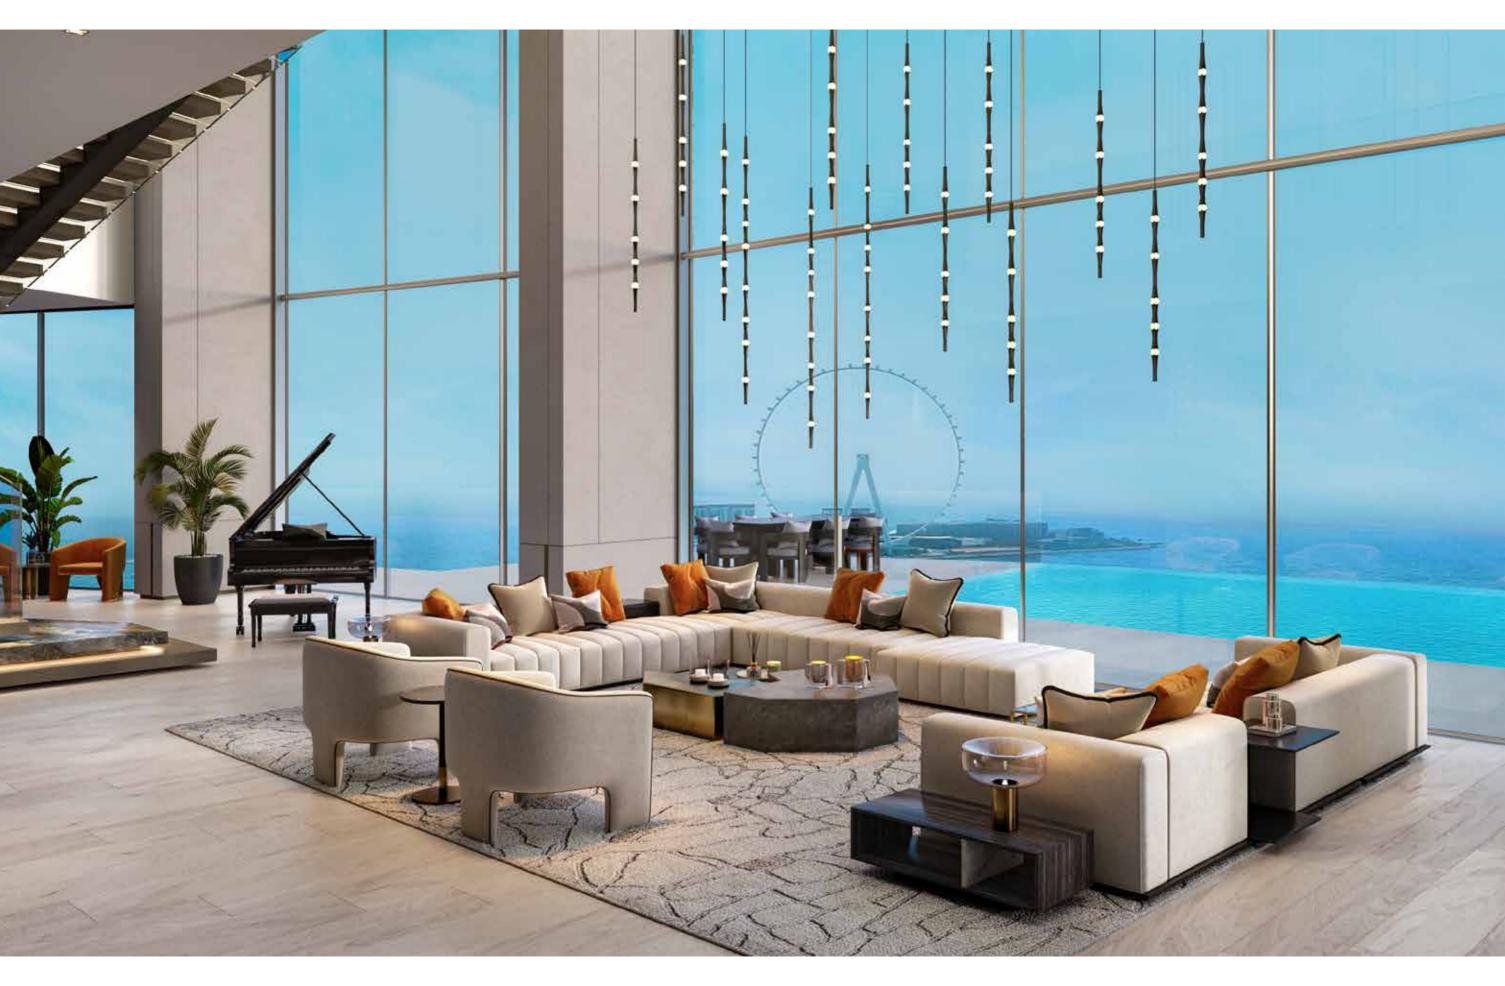

### Elegant Open Style LUX Living

Each expansive residence features flowing, open concept floor plans. Framed with a minimum of 3 meter high floor to ceiling windows. Engaging views set the backdrop to open living and dining areas.

Clean lines and timeless fixtures lend an air of modernity to neutral undertones, punctuated by touches of vibrance.

Contemporary Custom Cabinetry matched with the finest European Fixtures.