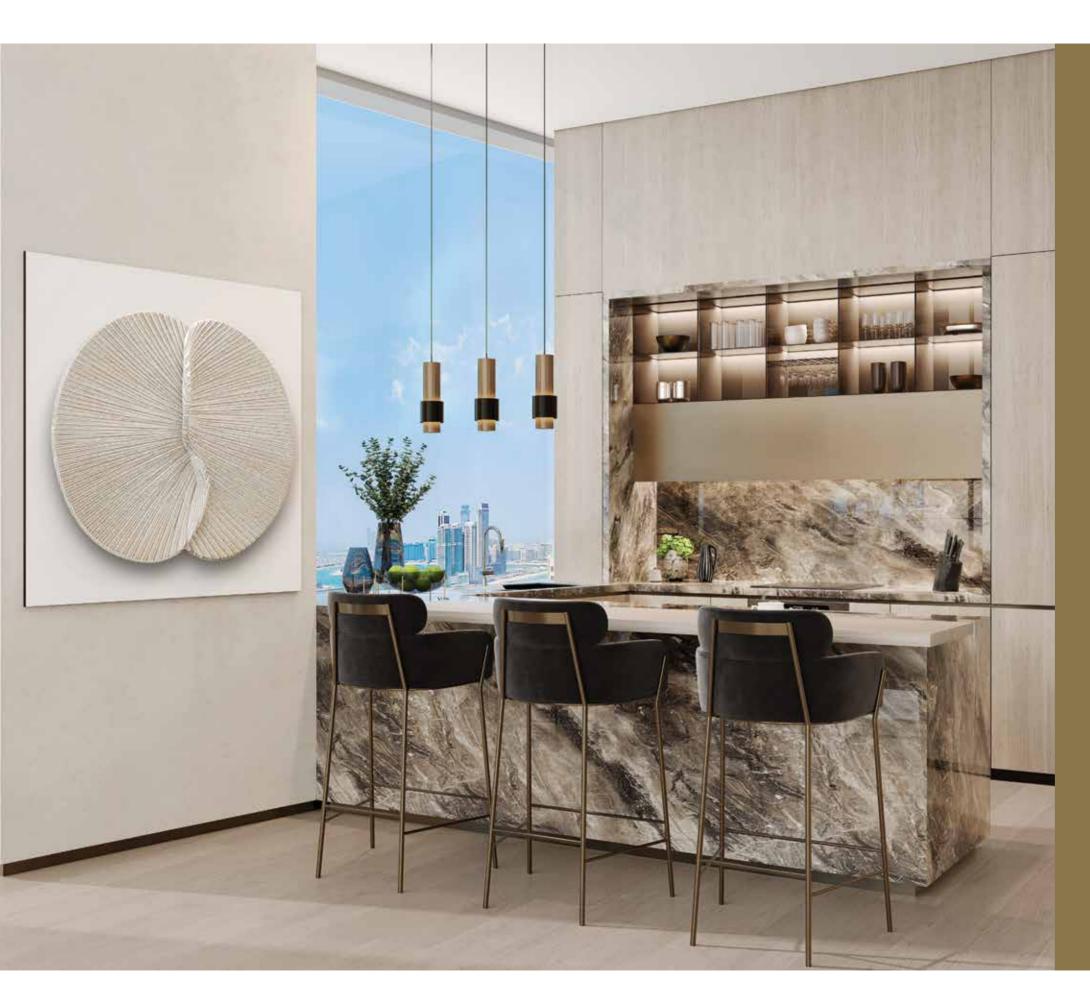

### KITCHENS & LIVING ROOMS

### Elegant Open Style LUX Living

Each expansive residence features flowing, open concept floor plans. Framed with a minimum of 3 meter high floor to ceiling windows. Engaging views set the backdrop to open living and dining areas.

Clean lines and timeless fixtures lend an air of modernity to neutral undertones, punctuated by touches of vibrance.

Contemporary Custom Cabinetry matched with the finest European Fixtures.