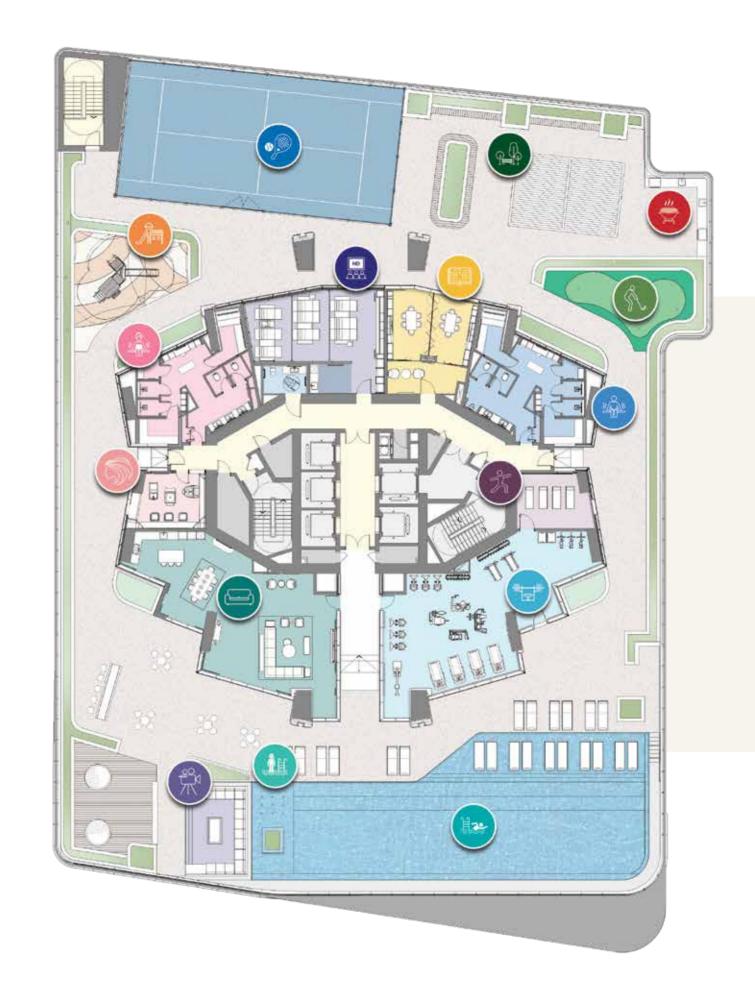

# A FULL FLOOR OF AMENITIES

OVER **27,000 SQ FT.** OF AMENITIES EXCEEDS ALL EXPECTATIONS

### AMENITIES FLOORPLAN

### Residents Lounge

Invite family and friends to your dedicated residents lounge. A luxurious extension of your own residence located at the center of the amenities floor.

Finished in the same style and design as the residences, the lounge has natural stone flooring, custom kitchen cabinetry, large islands with bar seating, dining area and a comfortable tv seating area.

### Residents Beauty Salon

Our Private Beauty rooms offer residents and their guests a luxurious space to enjoy treatments in the comfort of their own home.

Whether a blow dry before an evening out or a relaxing treatment after a long day this space allows residents to be pampered on a daily basis.

### Cinema Room Conference Room

### Yoga Room

Health and wellness blend seamlessly with our revitalizing Yoga Studios – allow for wellbeing with a view in a peaceful and tranquil setting.

### Dedicated SPA with Sauna & Steam Room

Retreat into the dedicated ladies and men's steam and sauna room offering you a chance to unwind and rejuvenate.

### LIV FIT.

Enjoy the 24 hour convenience of a fully equipped State of the Art Fitness Center overlooking the blue Marina Waters. With the latest, cardio, strength and freeweight equipment.