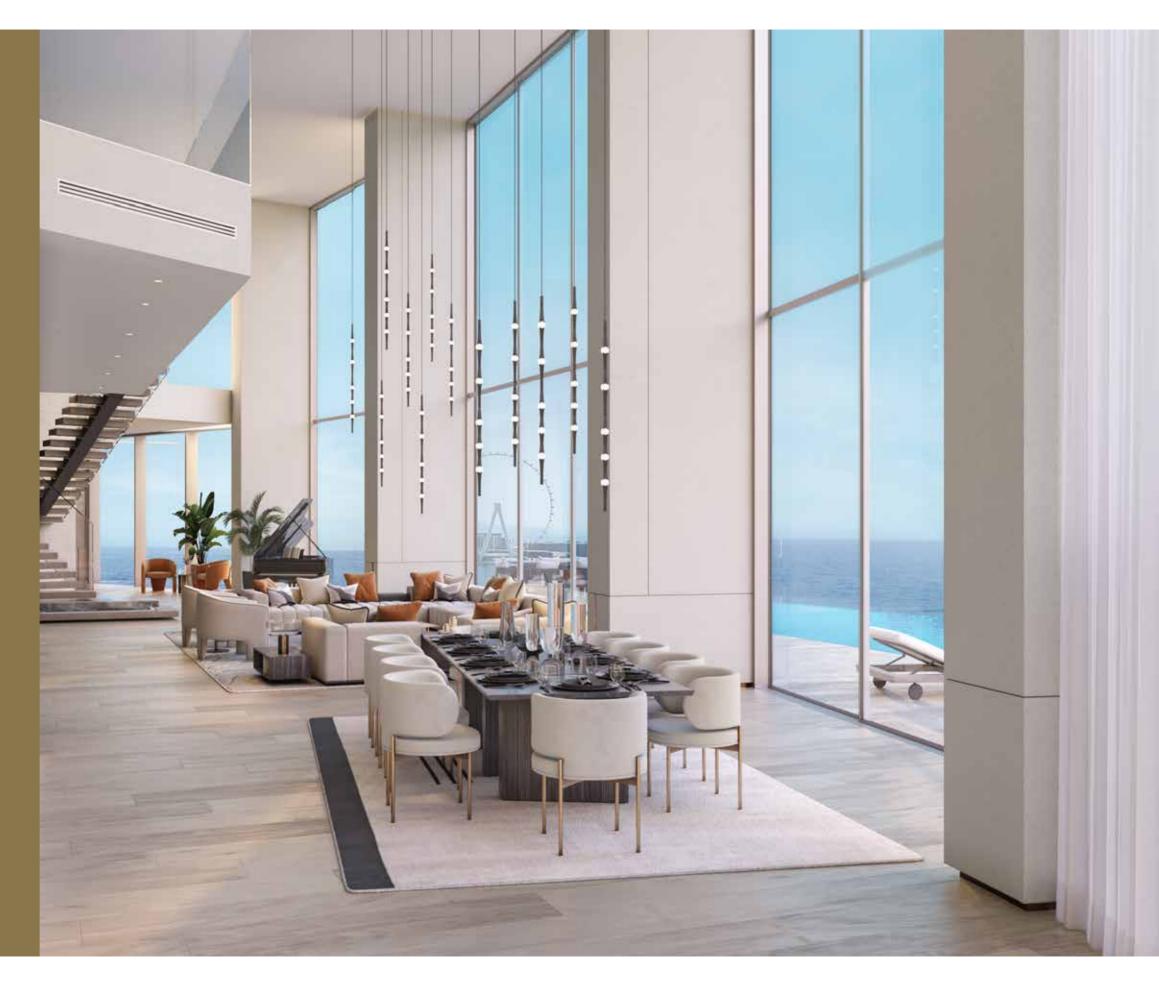

### Elegant Open Style LUX Living

Each expansive residence features flowing, open concept floor plans. Framed with a minimum of 3 meter high floor to ceiling windows. Engaging views set the backdrop to open living and dining areas.

Clean lines and timeless fixtures lend an air of modernity to neutral undertones, punctuated by touches of vibrance.

Contemporary Custom Cabinetry matched with the finest European Fixtures.