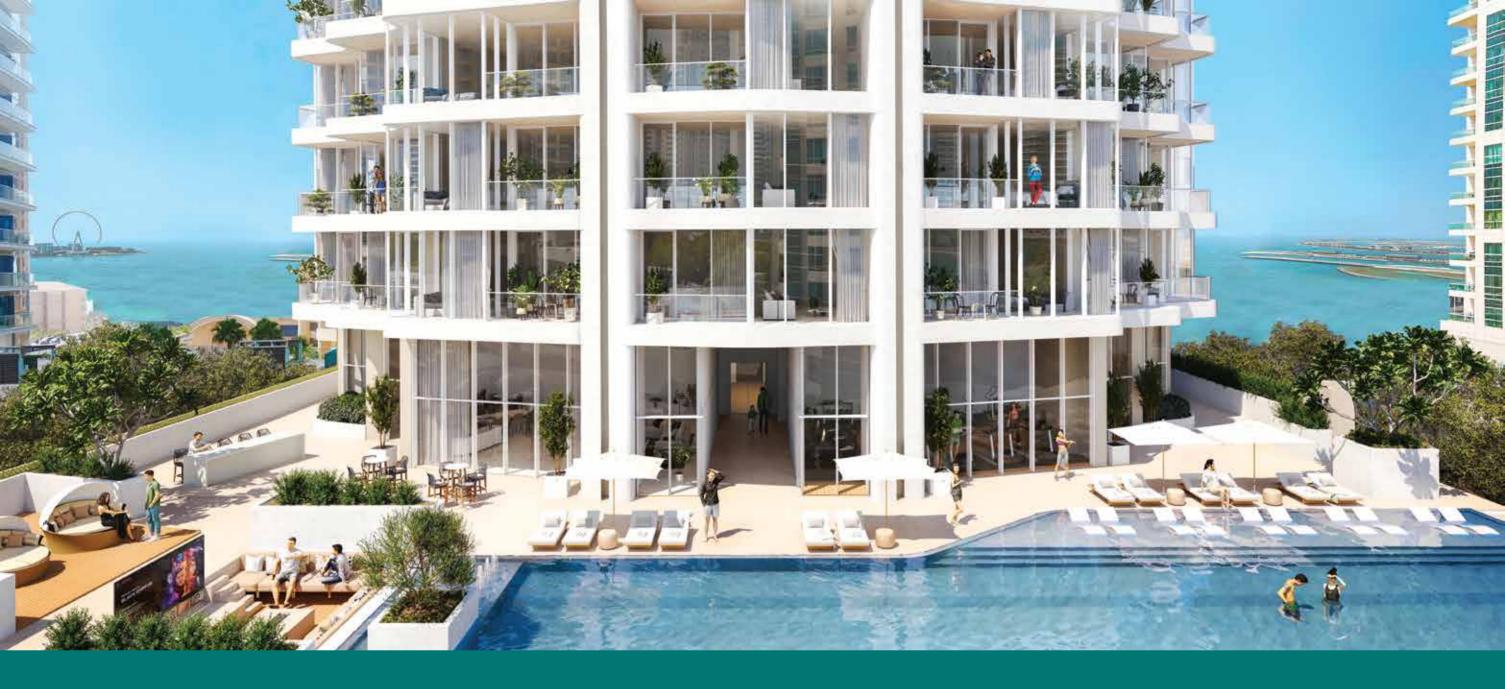

### D U B A I M A R I N A

Apartments feature a minimum of 3 Meter Ceiling Heights - with floor to ceiling windows allowing for natural sunlight & stunning views

A full floor of luxurious amenities allowing for resort style living in the heart of Dubai Marina

Breathtaking views of Dubai Marina, Palm Jumeirah and the Arabian sea

INTRODUCING THE CROWN JEWEL OF **DUBAI MARINA** 

LIV LUX - 47 GLEAMING STORIES OF REFINED LUXURY WITH BREATHTAKING VIEWS OF THE ARABIAN SEA, PALM JUMEIRAH, AND DUBAI MARINA

# LIV LUXURIOUSLY

THE ENTIRE 7TH FLOOR OF **LIV LUX** IS ALLOCATED TO PREMIUM INDOOR AND OUTDOOR AMENITIES An unmatched selection of options places LIV LUX in a class of its own. Practice on your own private Golf Putting Green, Experience the world's fastest growing sport with a round of Padel. Cook at our Outdoor BBQ & Dining areas, or unwind at the Outdoor Gardens. Enjoy the outdoor cinema, or cool off and sunlounge at the resort sized swimming pool.

# A FULL FLOOR OF AMENITIES

OVER **27,000 SQ FT.** OF AMENITIES EXCEEDS ALL EXPECTATIONS