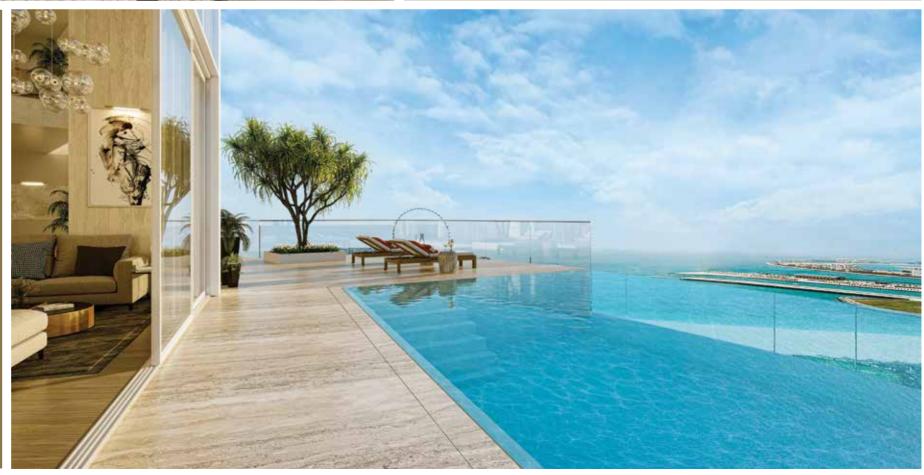

# 

LIVUAE.COM

LIV LUX | DUBAI MARINA

Private Massage Areas and Zen Gardens, Outdoor Jacuzzi & Sun-Lounging all in your own private terraces of your Penthouse.

# LIV LUXURIOUSLY

THE ENTIRE 7TH FLOOR OF **LIV LUX** IS ALLOCATED TO PREMIUM INDOOR AND OUTDOOR AMENITIES An unmatched selection of options places LIV LUX in a class of its own. Practice on your own private Golf Putting Green, Experience the world's fastest growing sport with a round of Padel. Cook at our Outdoor BBQ & Dining areas, or unwind at the Outdoor Gardens. Enjoy the outdoor cinema, or cool off and sunlounge at the resort sized swimming pool.