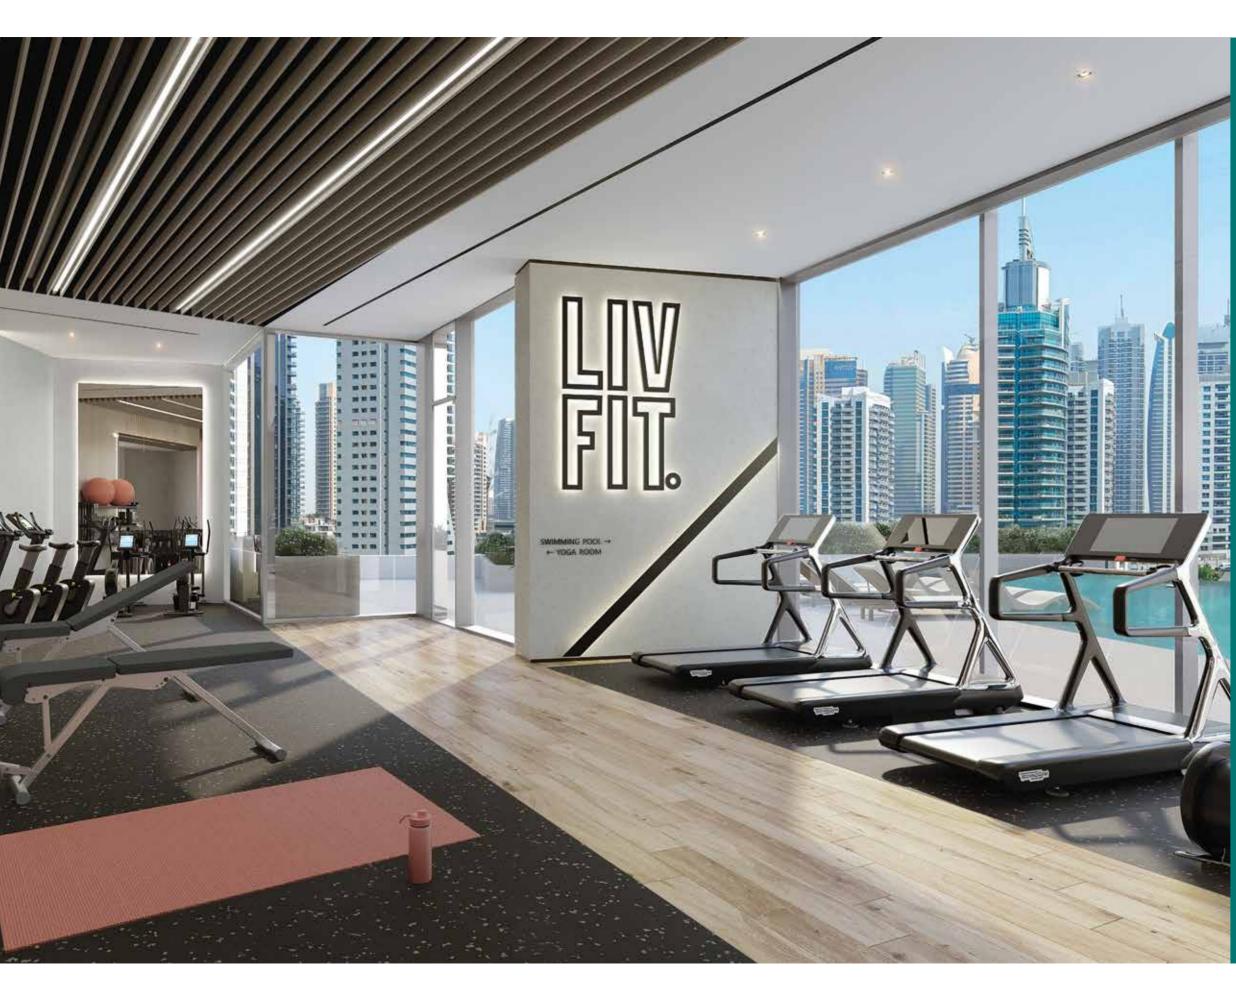

### LIV FIT.

Enjoy the 24 hour convenience of a fully equipped State of the Art Fitness Center overlooking the blue Marina Waters. With the latest, cardio, strength and freeweight equipment.