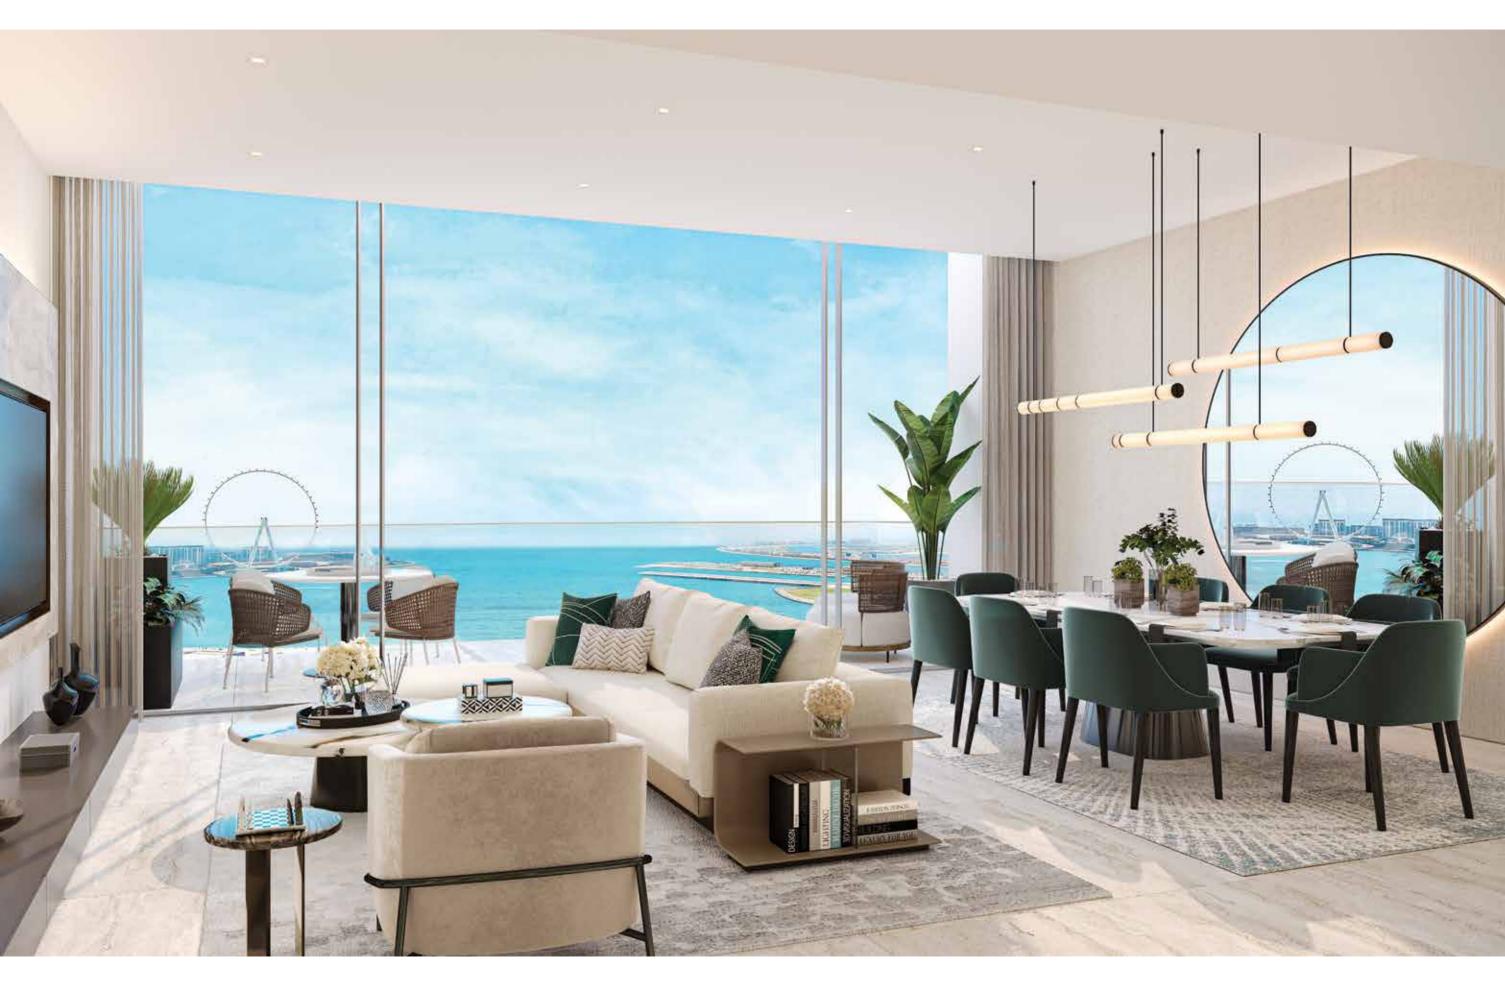

### KITCHENS & LIVING ROOMS

### Elegant Open Style LUX Living

Each expansive residence features flowing, open concept floor plans. Framed with a minimum of 3 meter high floor to ceiling windows. Engaging views set the backdrop to open living and dining areas.

Clean lines and timeless fixtures lend an air of modernity to neutral undertones, punctuated by touches of vibrance.

Contemporary Custom Cabinetry matched with the finest European Fixtures.