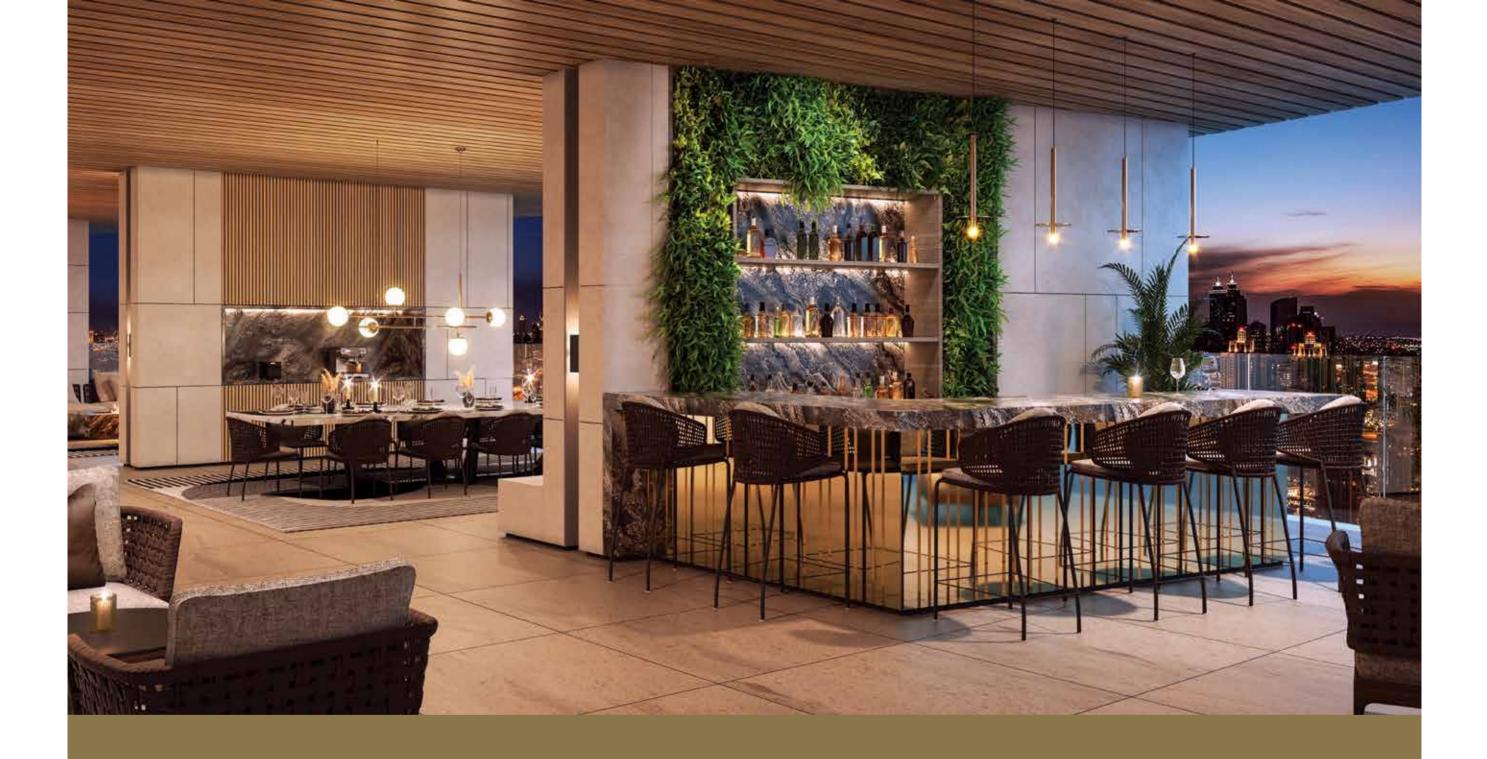

# 

LIVUAE.COM

LIV LUX | DUBAI MARINA

Private Massage Areas and Zen Gardens, Outdoor Jacuzzi & Sun-Lounging all in your own private terraces of your Penthouse.

# The Ultimate in Opulance LIV LUX PENTHOUSES

Ultra Premium Show Kitchens with stunning Italian marble with contemporary counters.

Bedrooms finished to perfection, with natural wood floors, custom lighting, walk in wardrobes, built in make up tables and living & lounge areas.

### LUXURY TO ANOTHER LEVEL

Outdoor Entertainment Spaces to rival the world's best.

Enter your space through your own private ART Gallery, an exquisite showcase.

Penthouse Terraces with lounge & dining areas, and entertainment counters to take in spectacular sunrise and sunsets.