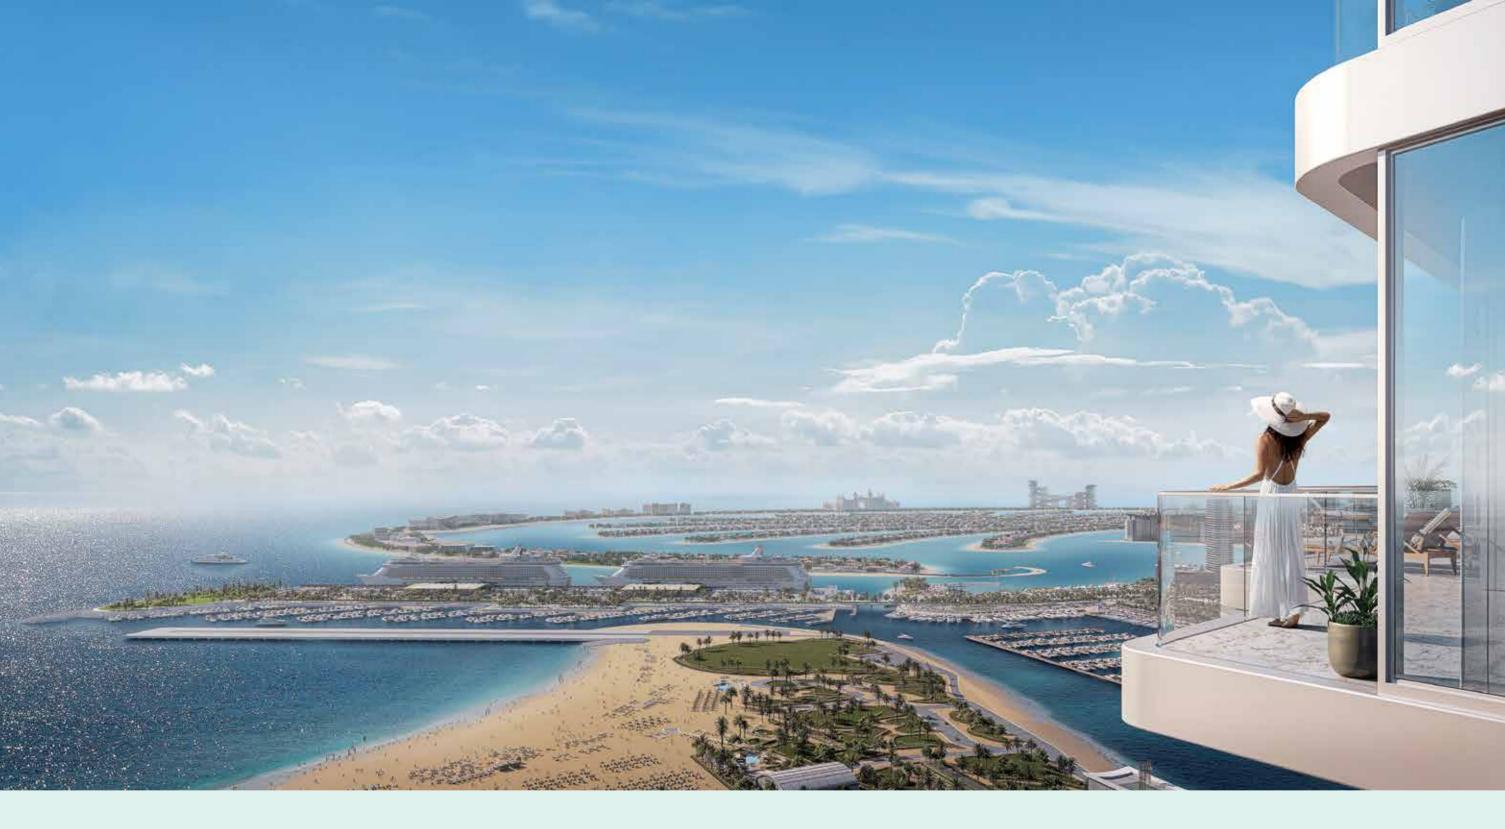

Breathtaking views of Dubai Marina, Palm Jumeirah and the Arabian sea

INTRODUCING THE CROWN JEWEL OF **DUBAI MARINA** 

LIV LUX - 47 GLEAMING STORIES OF REFINED LUXURY WITH BREATHTAKING VIEWS OF THE ARABIAN SEA, PALM JUMEIRAH, AND DUBAI MARINA

# LIV BETWEEN THE BEACH & DUBAI MARINA

The tower enjoys a prime location nestled between the majestic Arabian Gulf and the vibrant sophistication of Dubai Marina. The areas new address for *Ultra-Luxury* Oceanfront living.

### OTHER NEARBY DESTINATIONS

Dubai International Airport - 22 mins Al Maktoum International Airport - 22 mins Mall of the Emirates - 7 mins Dubai Hills Mall - 10 mins Palm Jumeirah - 5 mins DIFC - 18mins Atlantis Aquaventure - 9 mins Dubai Parks & Resorts - 15 mins