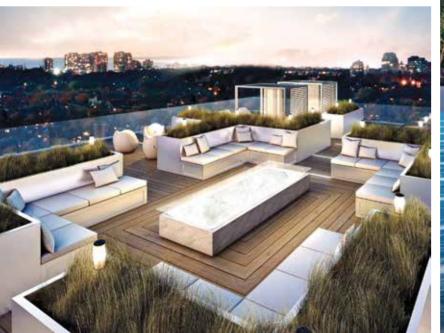

### LUXURY TO ANOTHER LEVEL

Outdoor Entertainment Spaces to rival the world's best.

Enter your space through your own private ART Gallery, an exquisite showcase.

Penthouse Terraces with lounge & dining areas, and entertainment counters to take in spectacular sunrise and sunsets.

# LIV LUXURIOUSLY

THE ENTIRE 7TH FLOOR OF **LIV LUX** IS ALLOCATED TO PREMIUM INDOOR AND OUTDOOR AMENITIES An unmatched selection of options places LIV LUX in a class of its own. Practice on your own private Golf Putting Green, Experience the world's fastest growing sport with a round of Padel. Cook at our Outdoor BBQ & Dining areas, or unwind at the Outdoor Gardens. Enjoy the outdoor cinema, or cool off and sunlounge at the resort sized swimming pool.