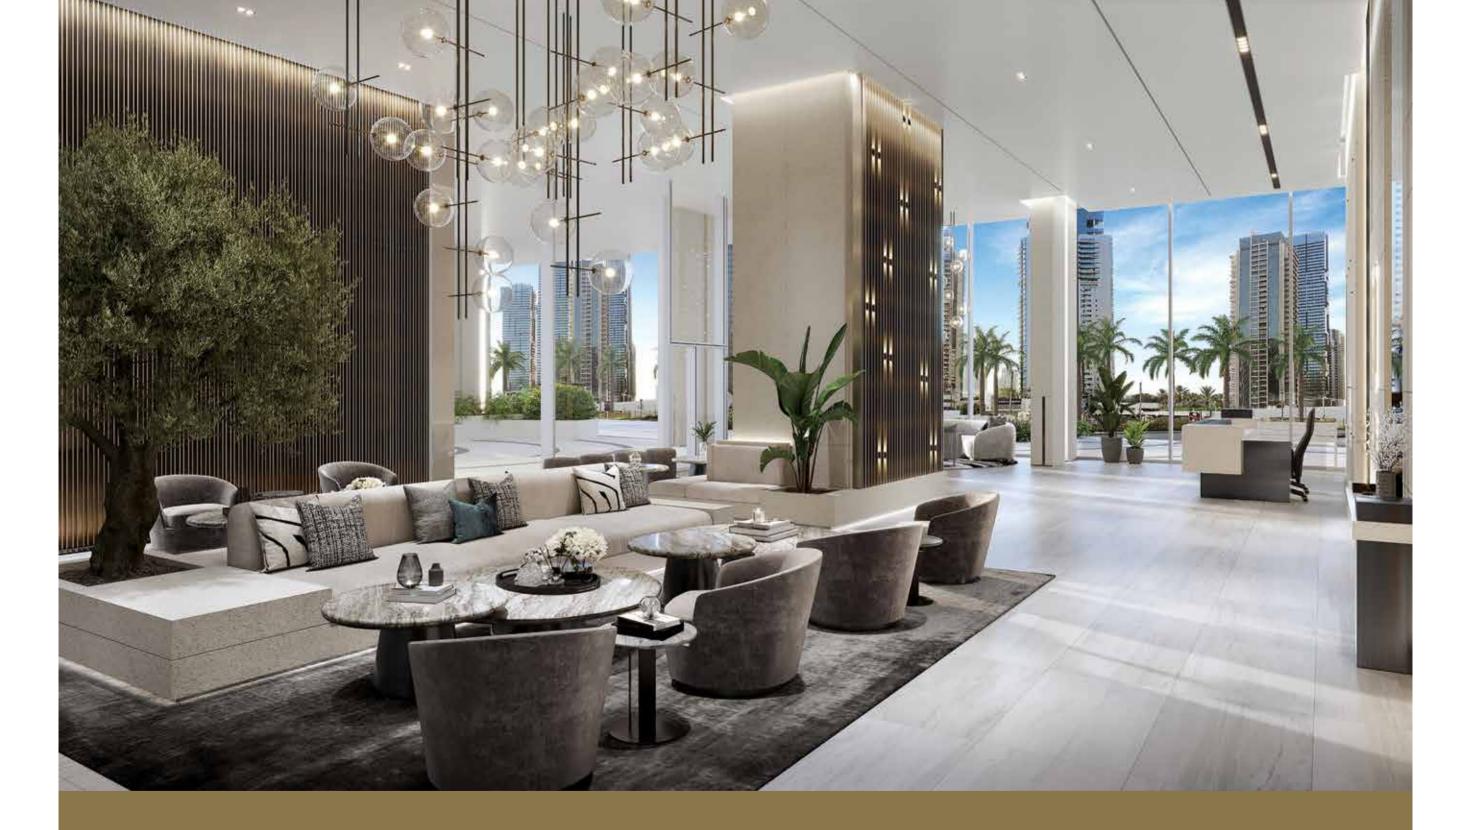

### LIV LUX EMBODIES LUXURY THE MOMENT YOU ENTER . . .

A Spacious grand lobby to welcome residents and your guests. Residents enjoy the use of the **LIV LUX** Reception, manned with 24 hour security, concierge, and guest services.

# The grand double height lobby is detailed to perfection.

The opulent entrance is a preview of the luxurious fixtures, fittings and finishes that can be found throughout. Lobby, Lifts, & Corridors exude a stunning luxury hotel style ambiance.