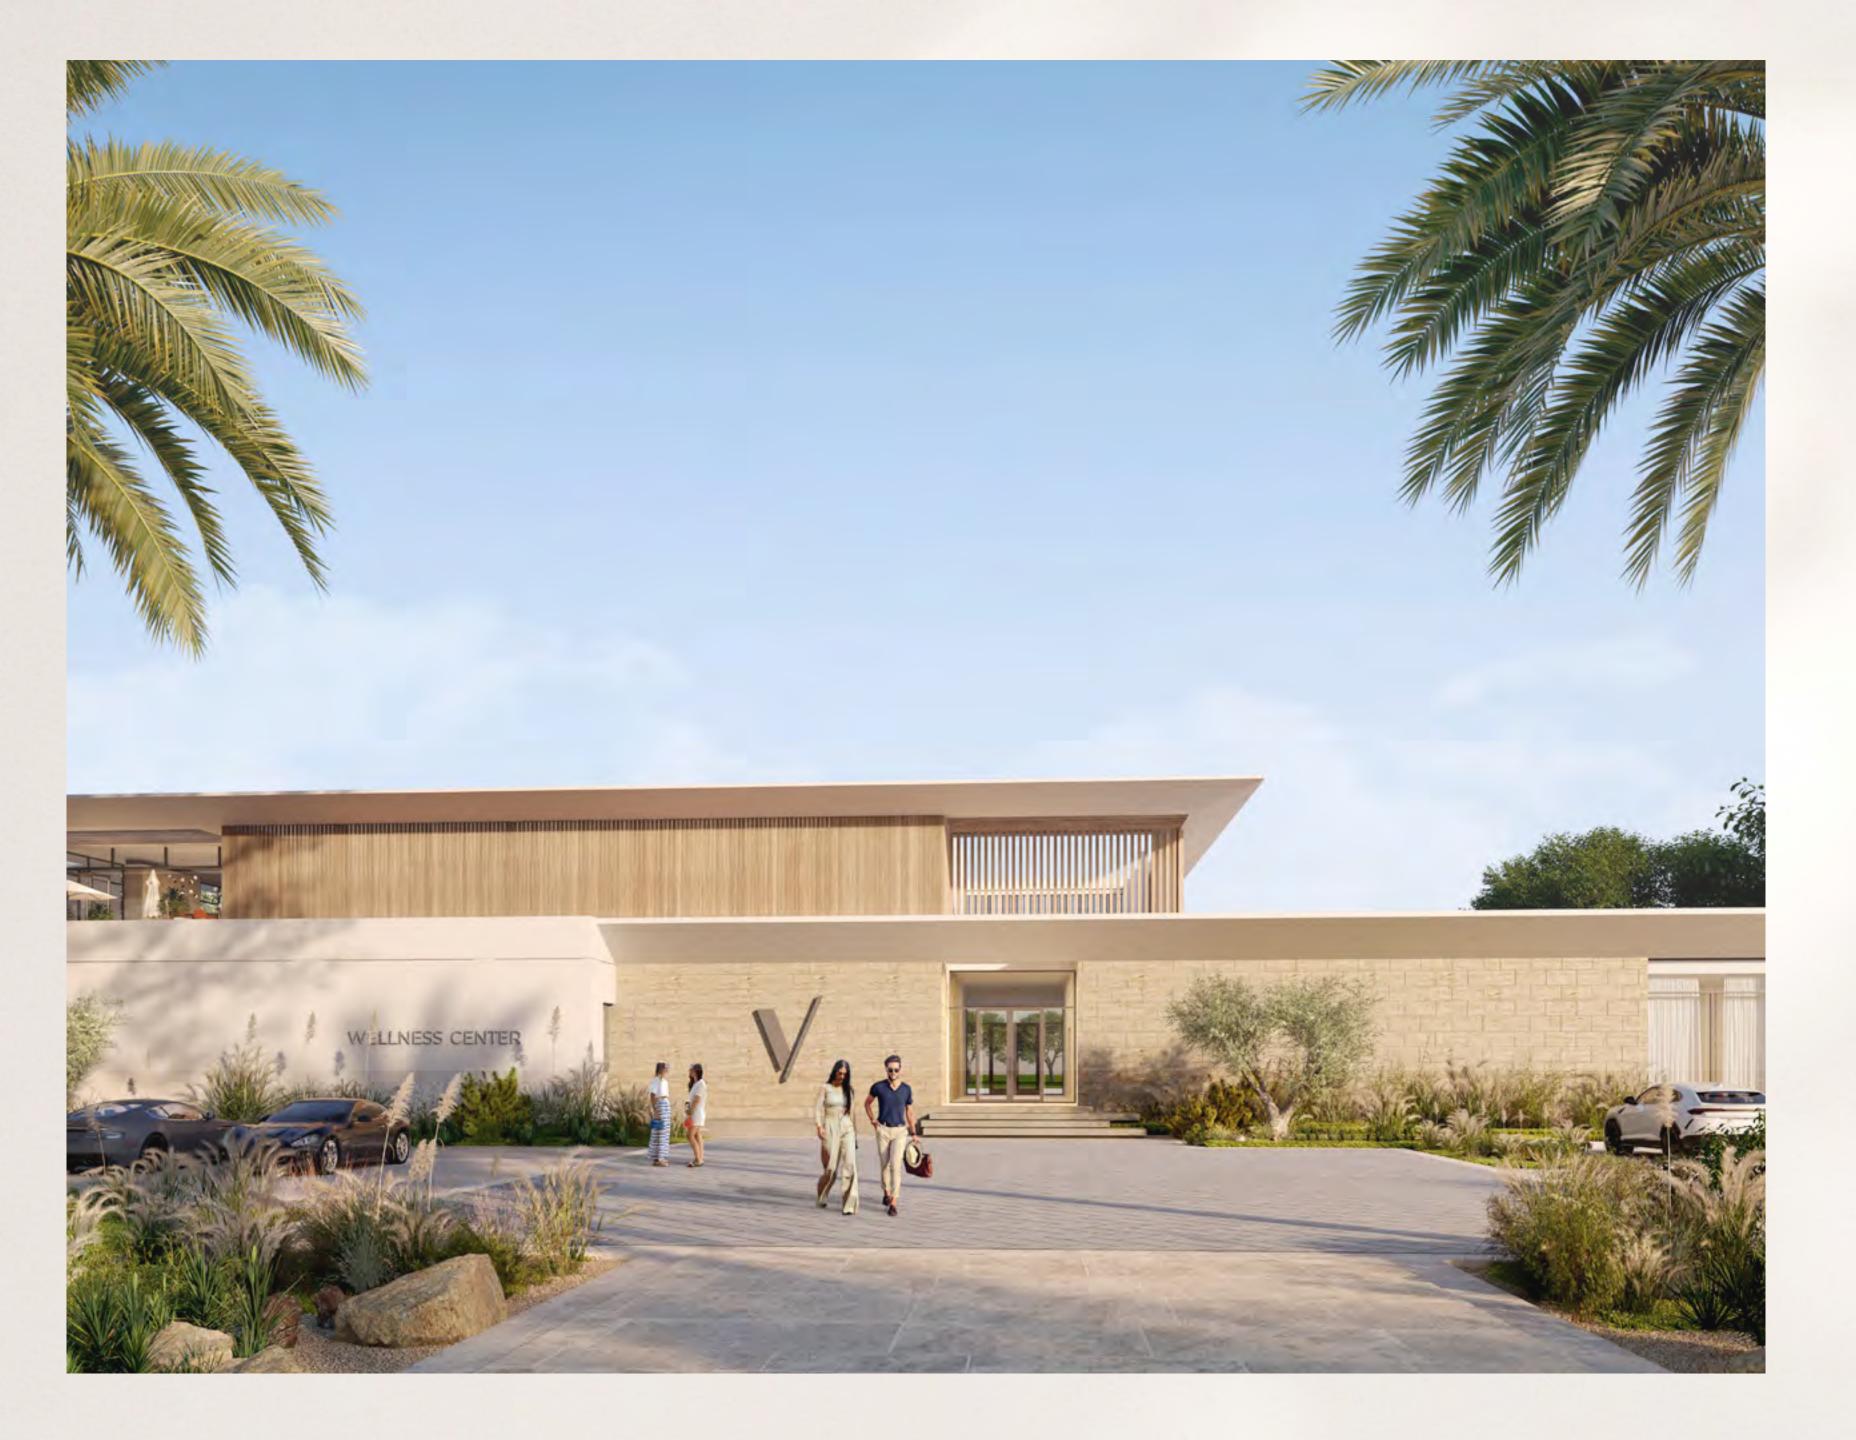

## Recreation WELLNESS CENTRE

The Wellness Center is a place to relax and recharge, with a gym, adult and kid pool decks, and a restaurant overlooking the Centre Park of the Farm Gardens community.

Spa facilities for both men and women, as well as plunge pools and treatment rooms, are part of the Wellness Center's offerings for residents and visitors alike.

| Gym   | Padel Court | Restaurant |
|-------|-------------|------------|
| Kids' | Swimming    | Female &   |
| Pool  | Pool        | Male Spa   |