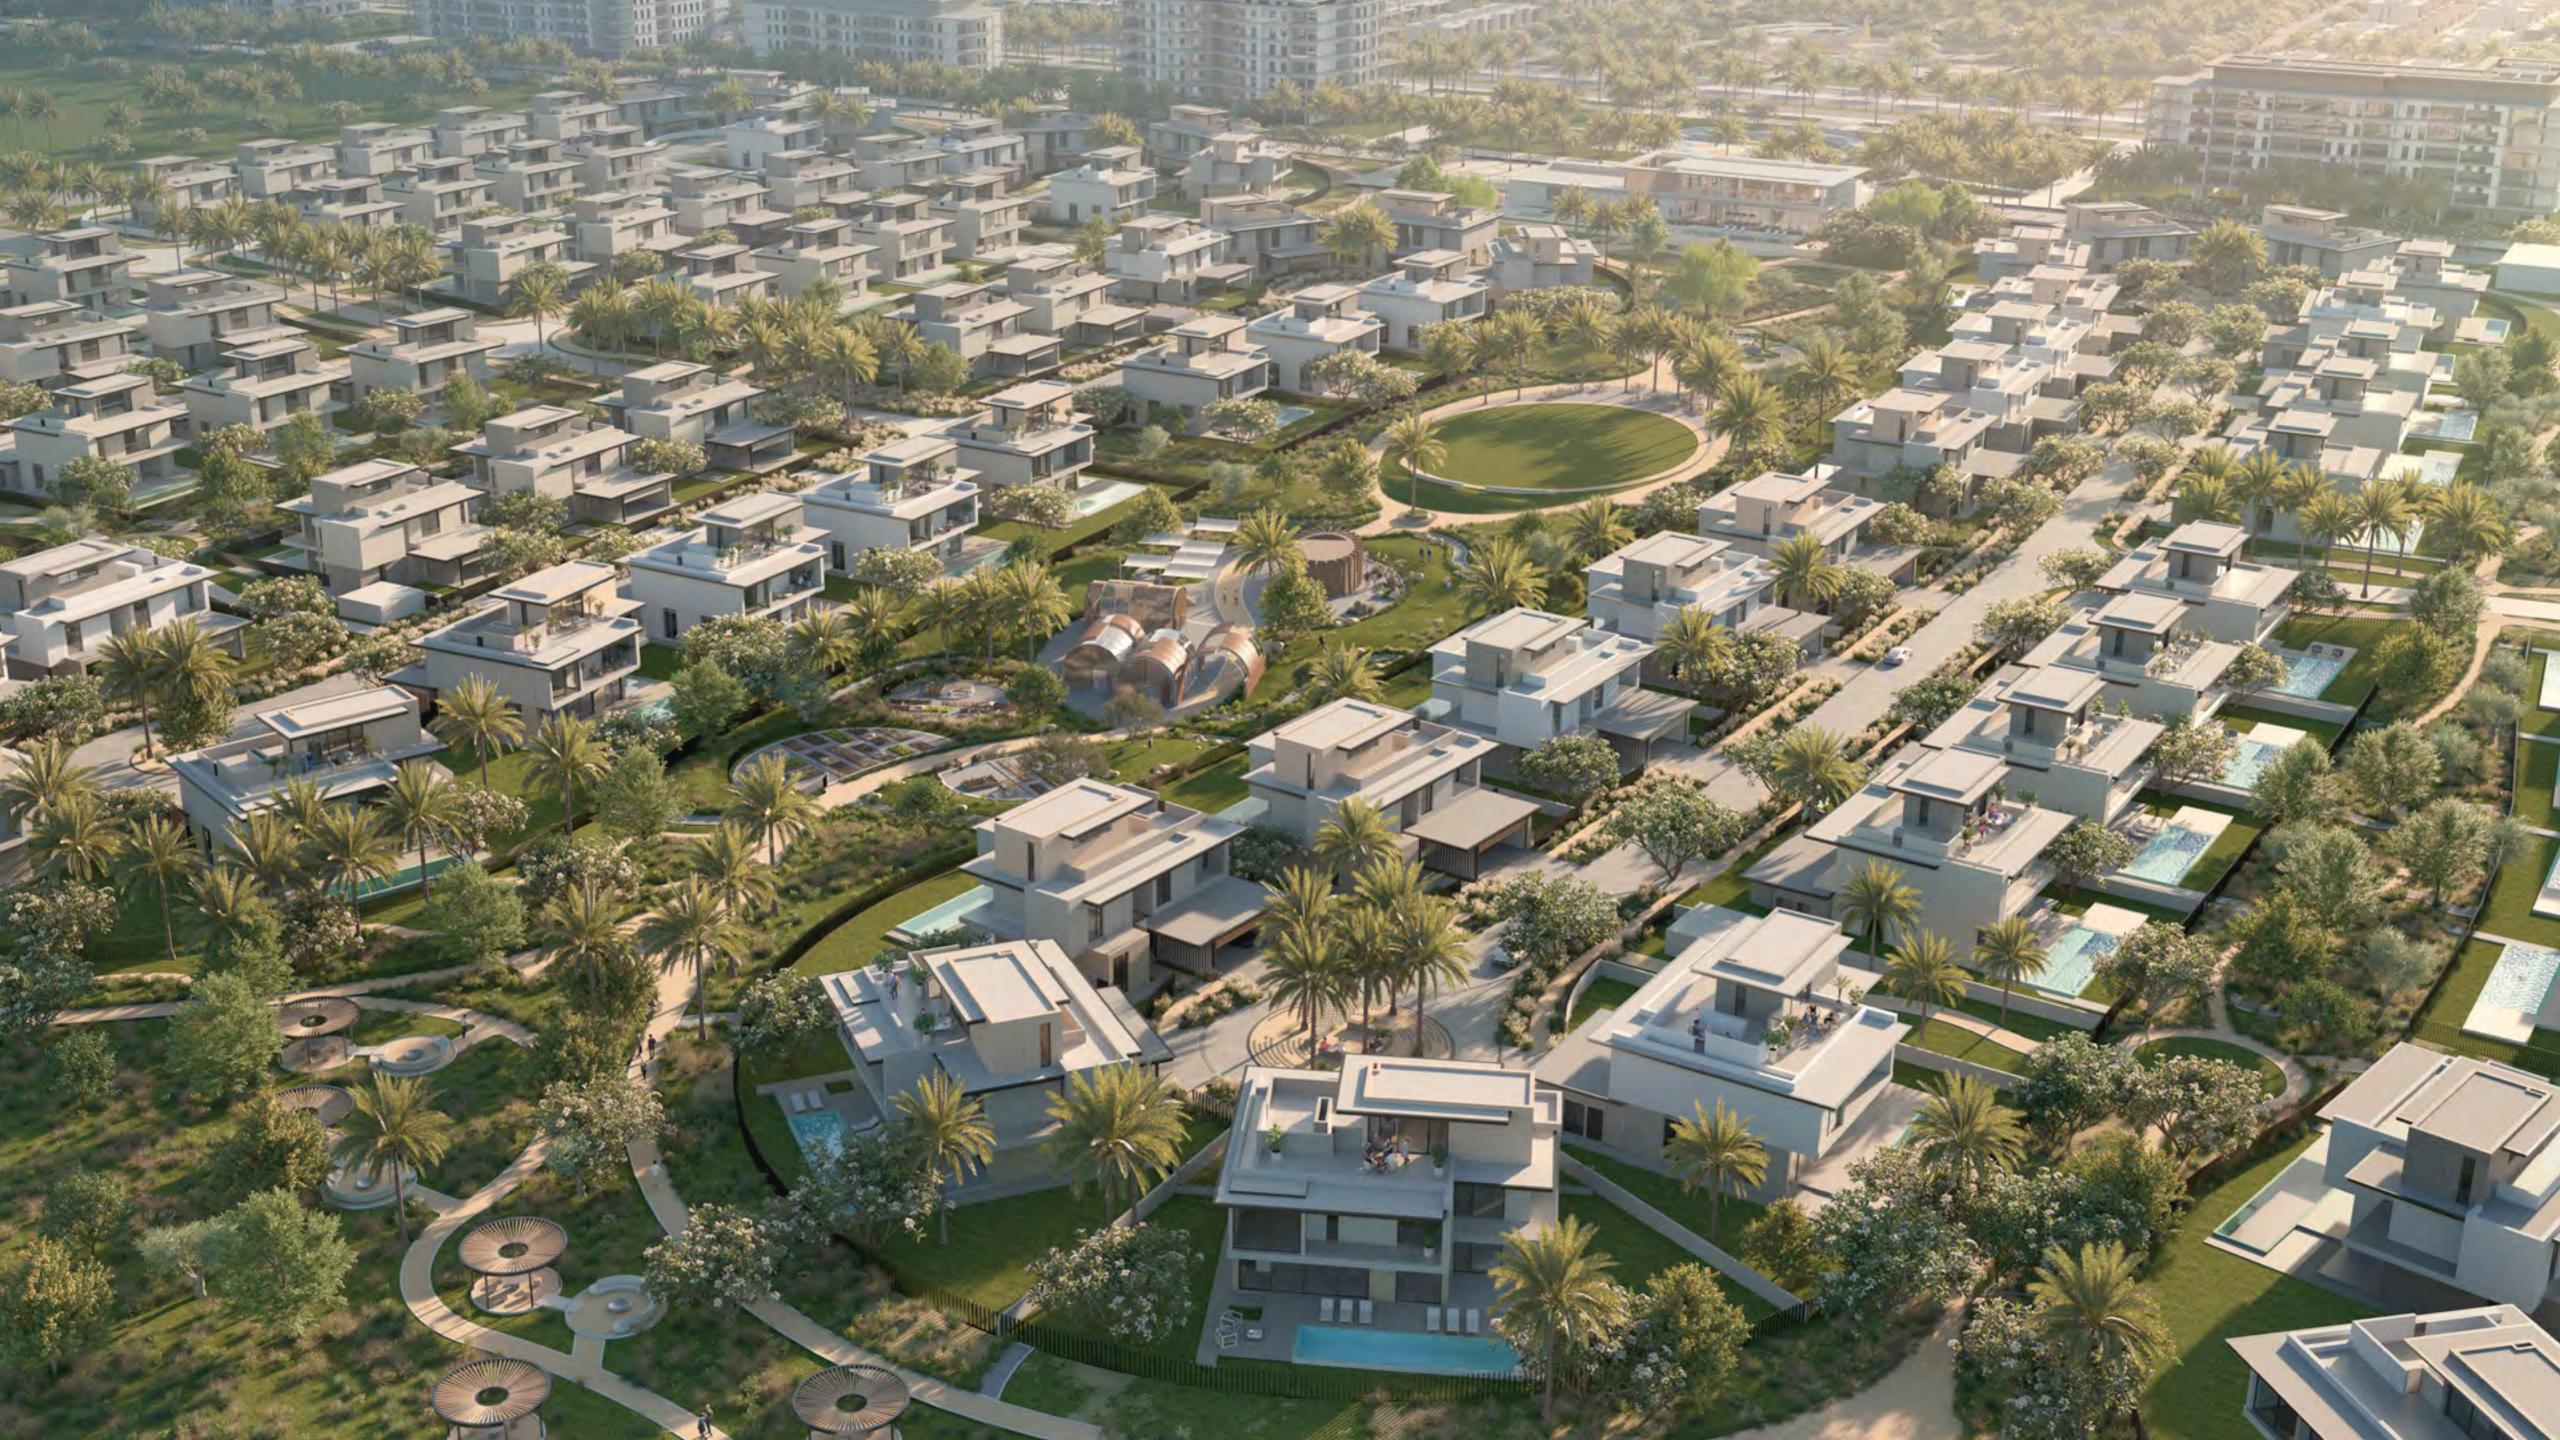

### VAST SPACES FOR EASY LIVING

With 8,000 to 10,000 square foot plots, the expansive backyards of the homes in Farm Gardens can accommodate swimming pools, agricultural pods, and other leisure features. A variety of neighbouring amenities compliment the charming ambience of a contemporary farming-style community.

Star Gazing Platform Pool Deck Community Farming

| A. Entrance & Guard House       |
|---------------------------------|
| B. Grand Lawn                   |
| C. Petting Zoo And Animal Farm  |
| D. Kids Play Area               |
| E. Hydroponics                  |
| F. Community Farming Allotments |
| G. Desert Majlis And Bonfire    |

| H. Stargazing Platforms       | O. Pool   |
|-------------------------------|-----------|
| I. Picnic Spots               | P. Padel  |
| J. Lawn                       | R. Volley |
| K. Outdoor Fitness Station    | S. Ghaf   |
| L. Yoga                       | T. Mosq   |
| M. Xeriscape Botanical Garden | U. Park   |
| N. Events Plaza               | V. Gsm    |