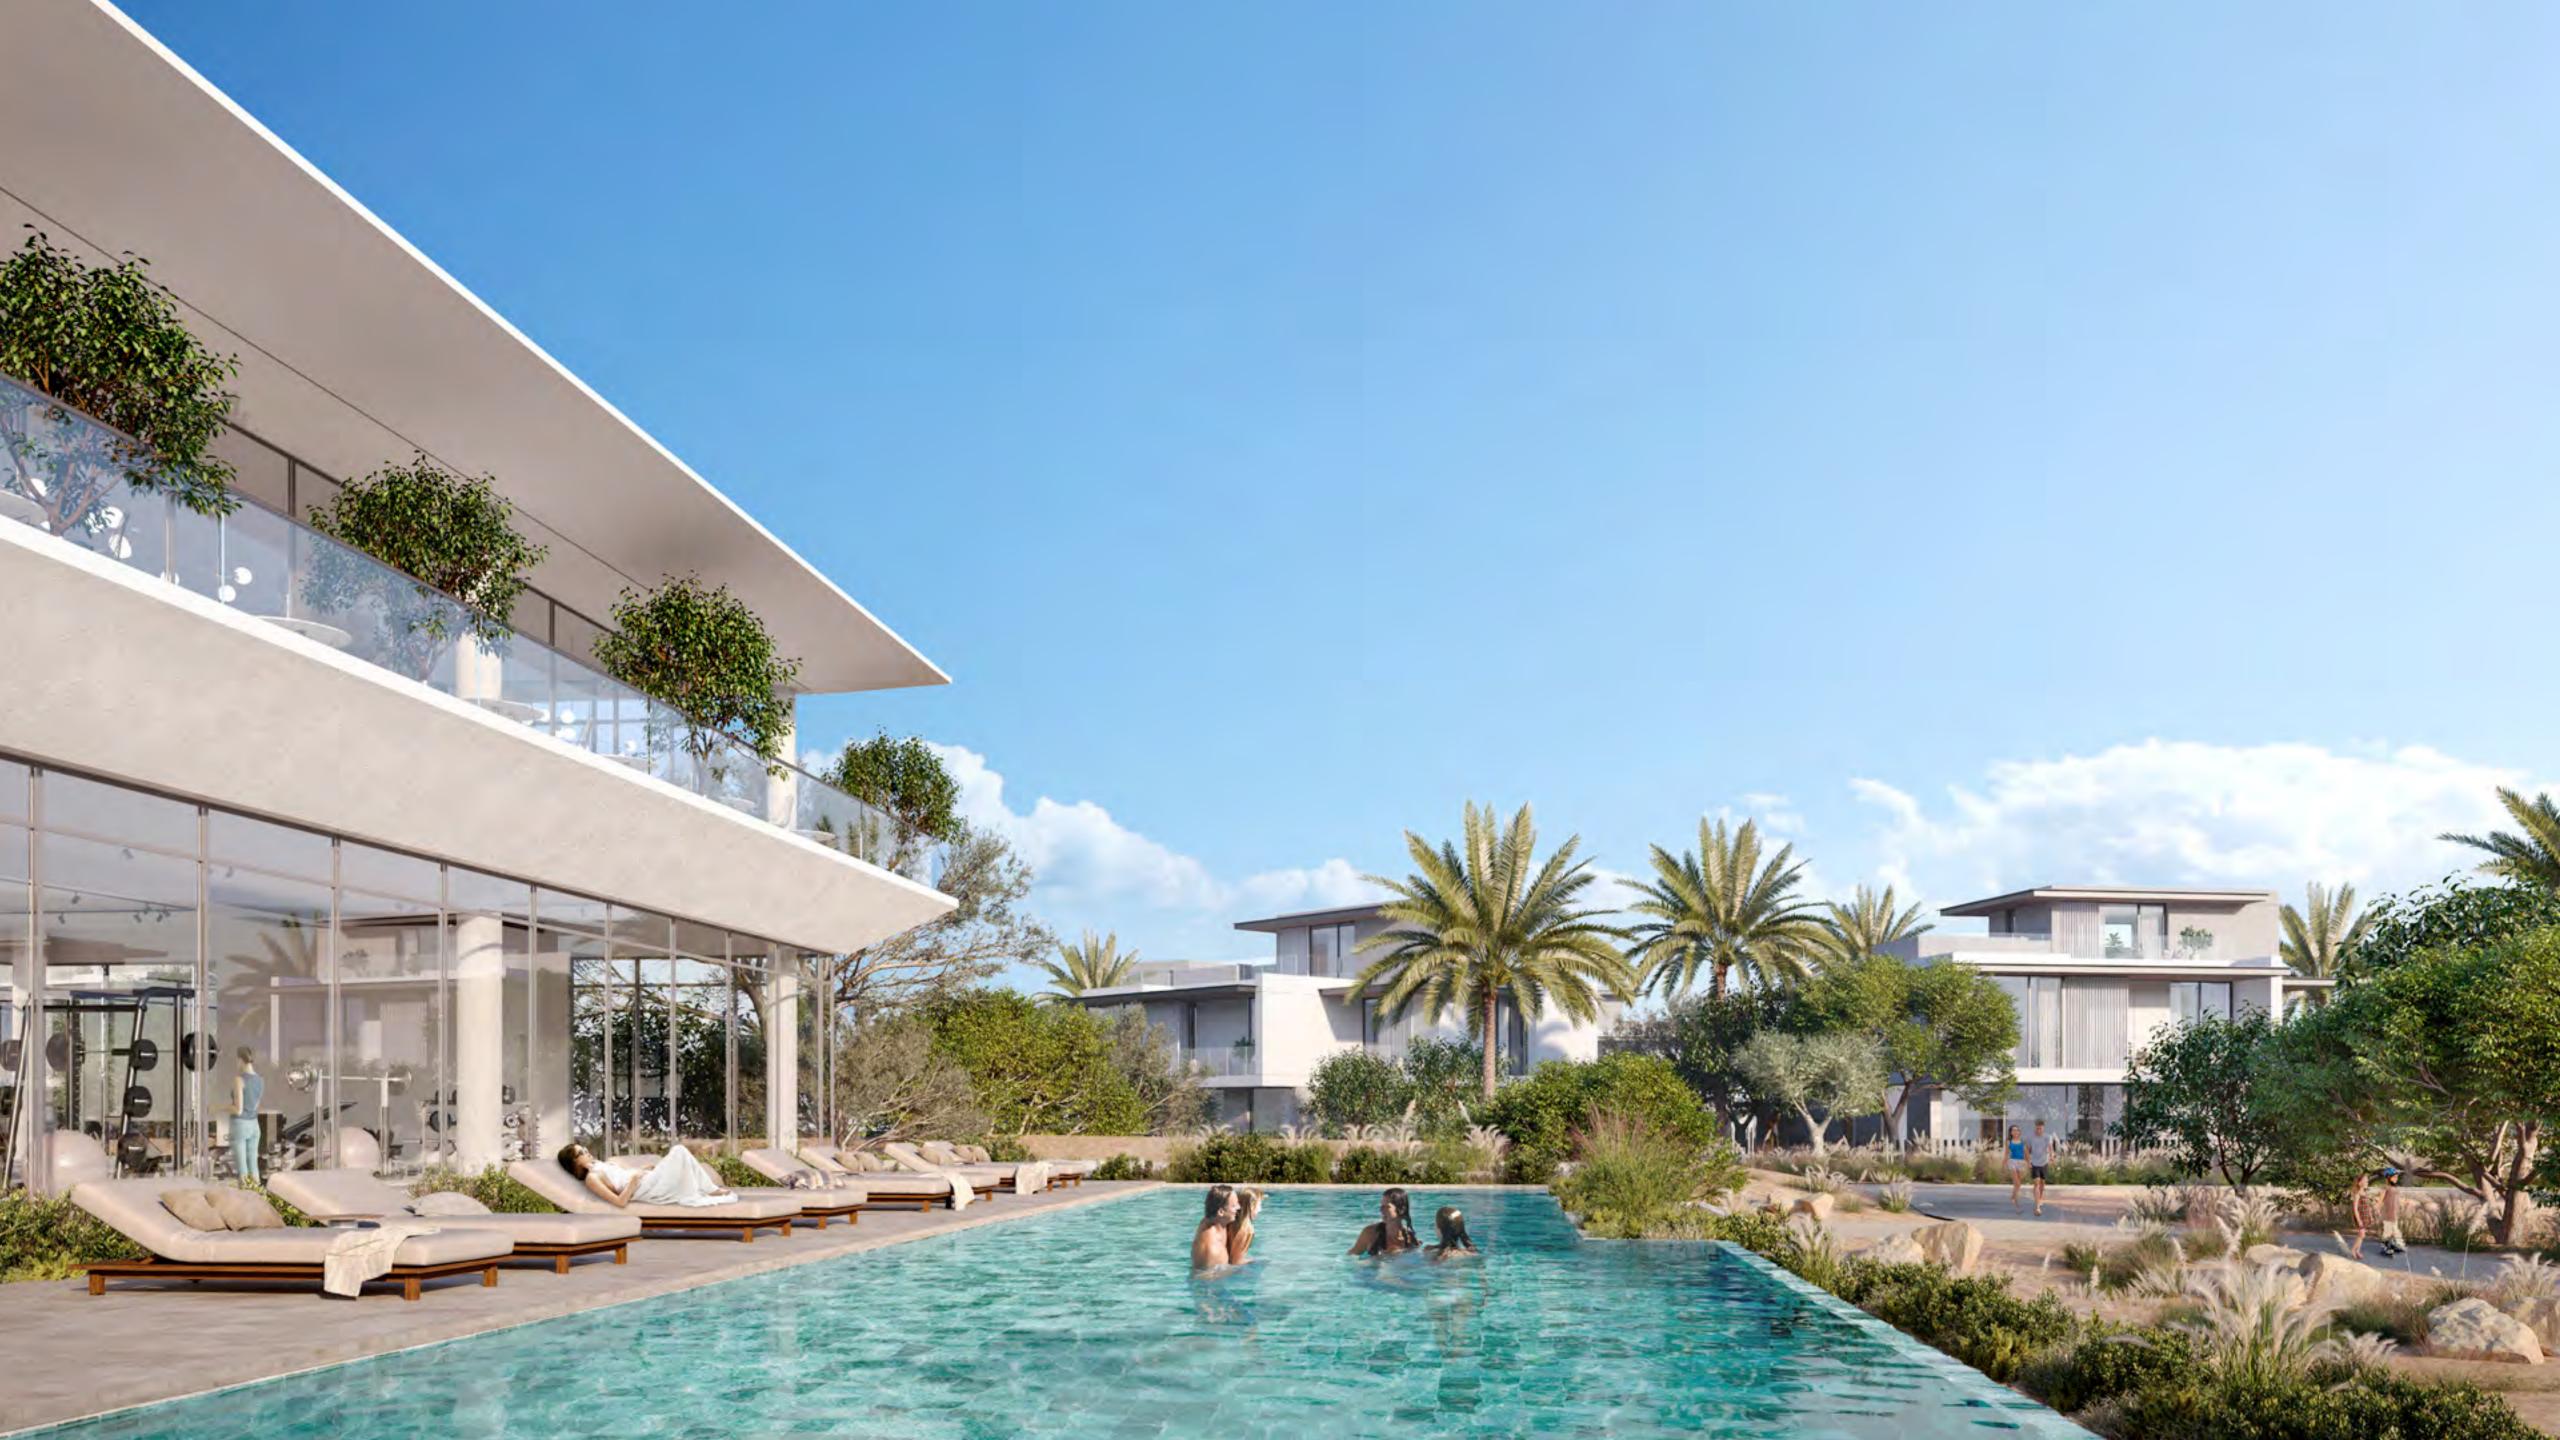

## Recreation WELLNESS CENTRE

The Wellness Center is a place to relax and recharge, with a gym, adult and kid pool decks, and a restaurant overlooking the Centre Park of the Farm Gardens community.

Spa facilities for both men and women, as well as plunge pools and treatment rooms, are part of the Wellness Center's offerings for residents and visitors alike.

| Gym   | Padel Court | Restaurant |
|-------|-------------|------------|
| Kids' | Swimming    | Female &   |
| Pool  | Pool        | Male Spa   |