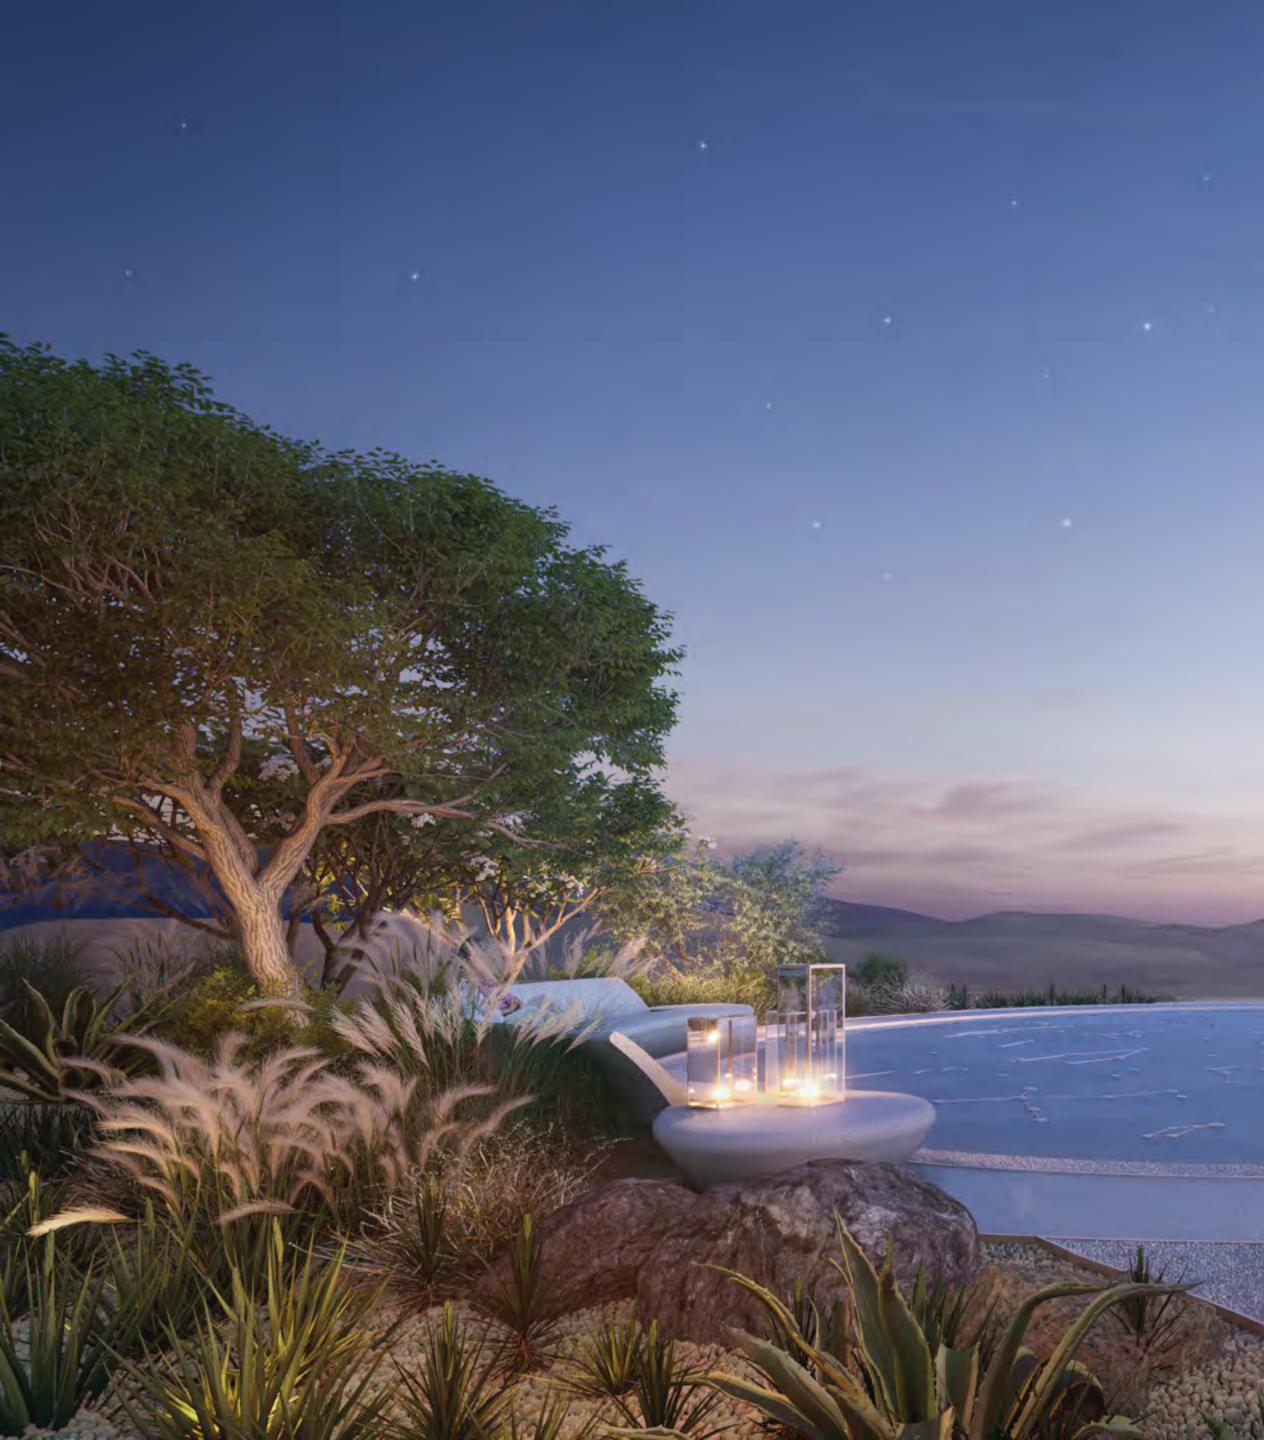

### VAST SPACES FOR EASY LIVING

With 8,000 to 10,000 square foot plots, the expansive backyards of the homes in Farm Gardens can accommodate swimming pools, agricultural pods, and other leisure features. A variety of neighbouring amenities compliment the charming ambience of a contemporary farming-style community.

Star Gazing Platform Pool Deck Community Farming