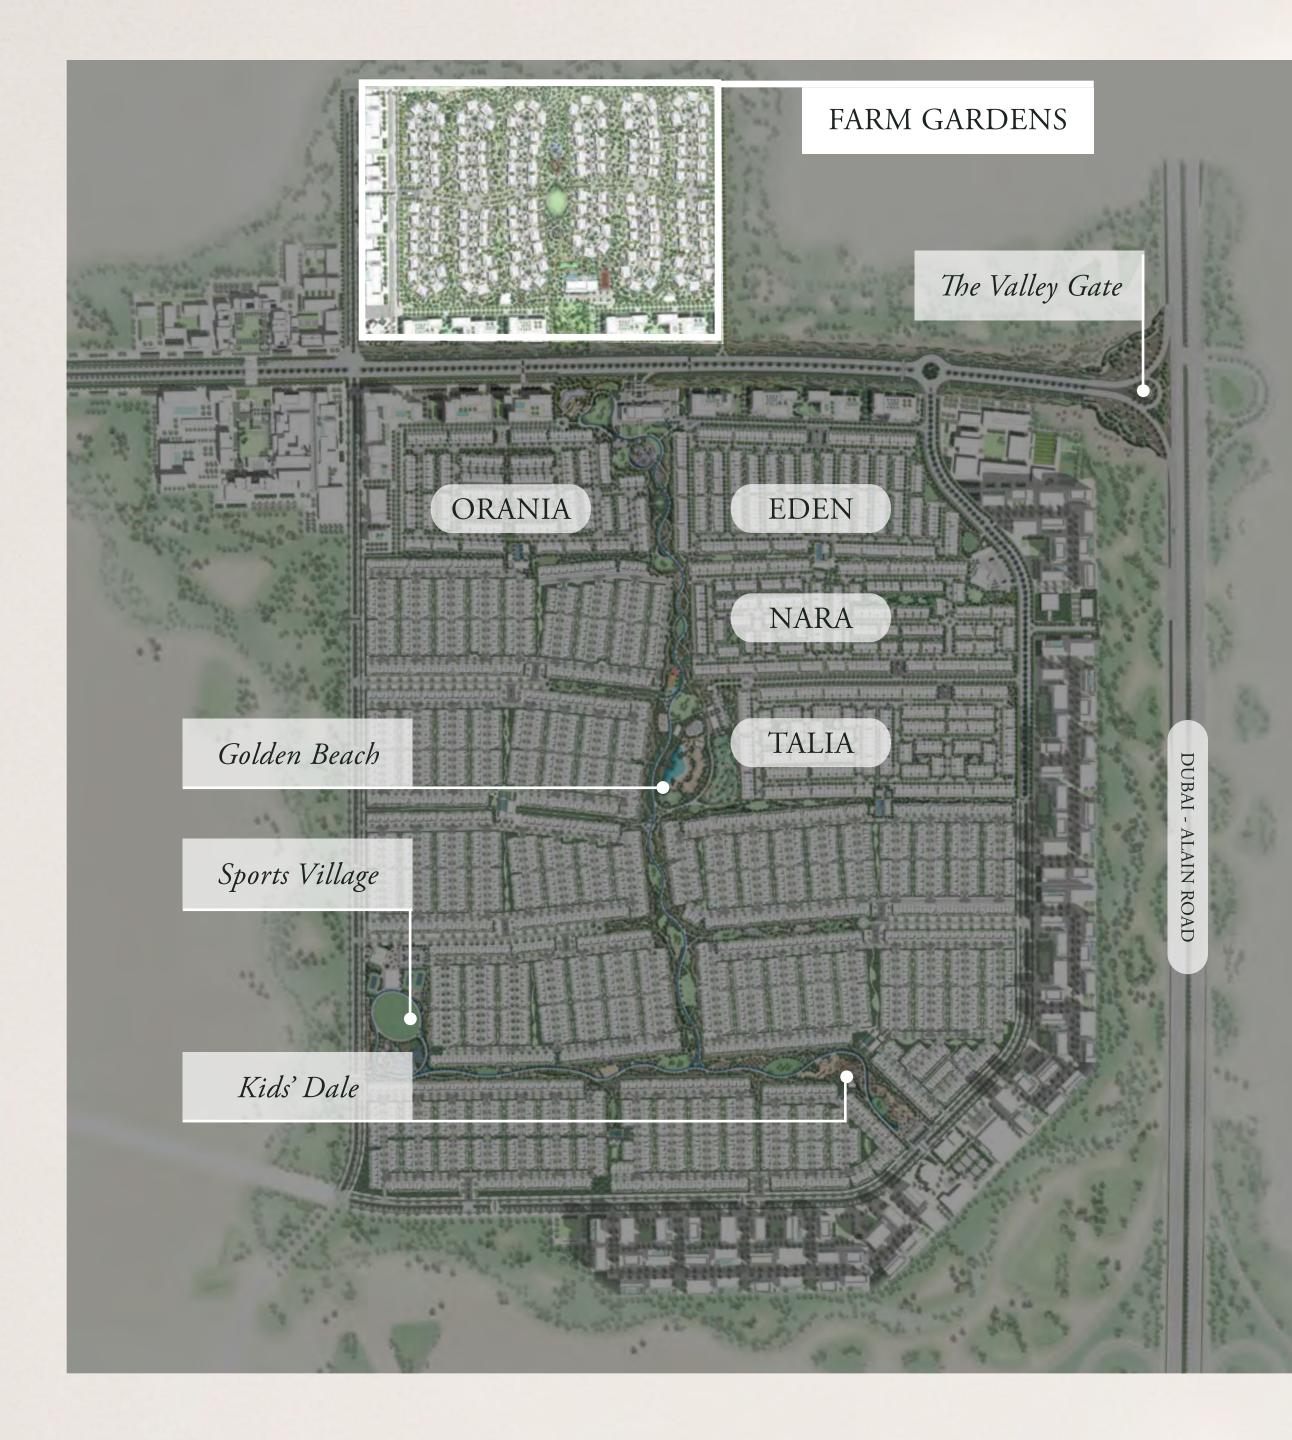

Fam Gardens The valley

The Valley

## FARM GARDENS

Farm Gardens

| Golden                     | Town   | Pocket                                |
|----------------------------|--------|---------------------------------------|
| Beach                      | Centre | Parks                                 |
| Barbecue &<br>Picnic Areas | Retail | Indoor & Outdoor<br>Sports Facilities |

| A. Entrance & Guard House       |
|---------------------------------|
| B. Grand Lawn                   |
| C. Petting Zoo And Animal Farm  |
| D. Kids Play Area               |
| E. Hydroponics                  |
| F. Community Farming Allotments |
| G. Desert Majlis And Bonfire    |

| H. Stargazing Platforms       | O. Pool   |
|-------------------------------|-----------|
| I. Picnic Spots               | P. Padel  |
| J. Lawn                       | R. Volley |
| K. Outdoor Fitness Station    | S. Ghaf   |
| L. Yoga                       | T. Mosq   |
| M. Xeriscape Botanical Garden | U. Park   |
| N. Events Plaza               | V. Gsm    |