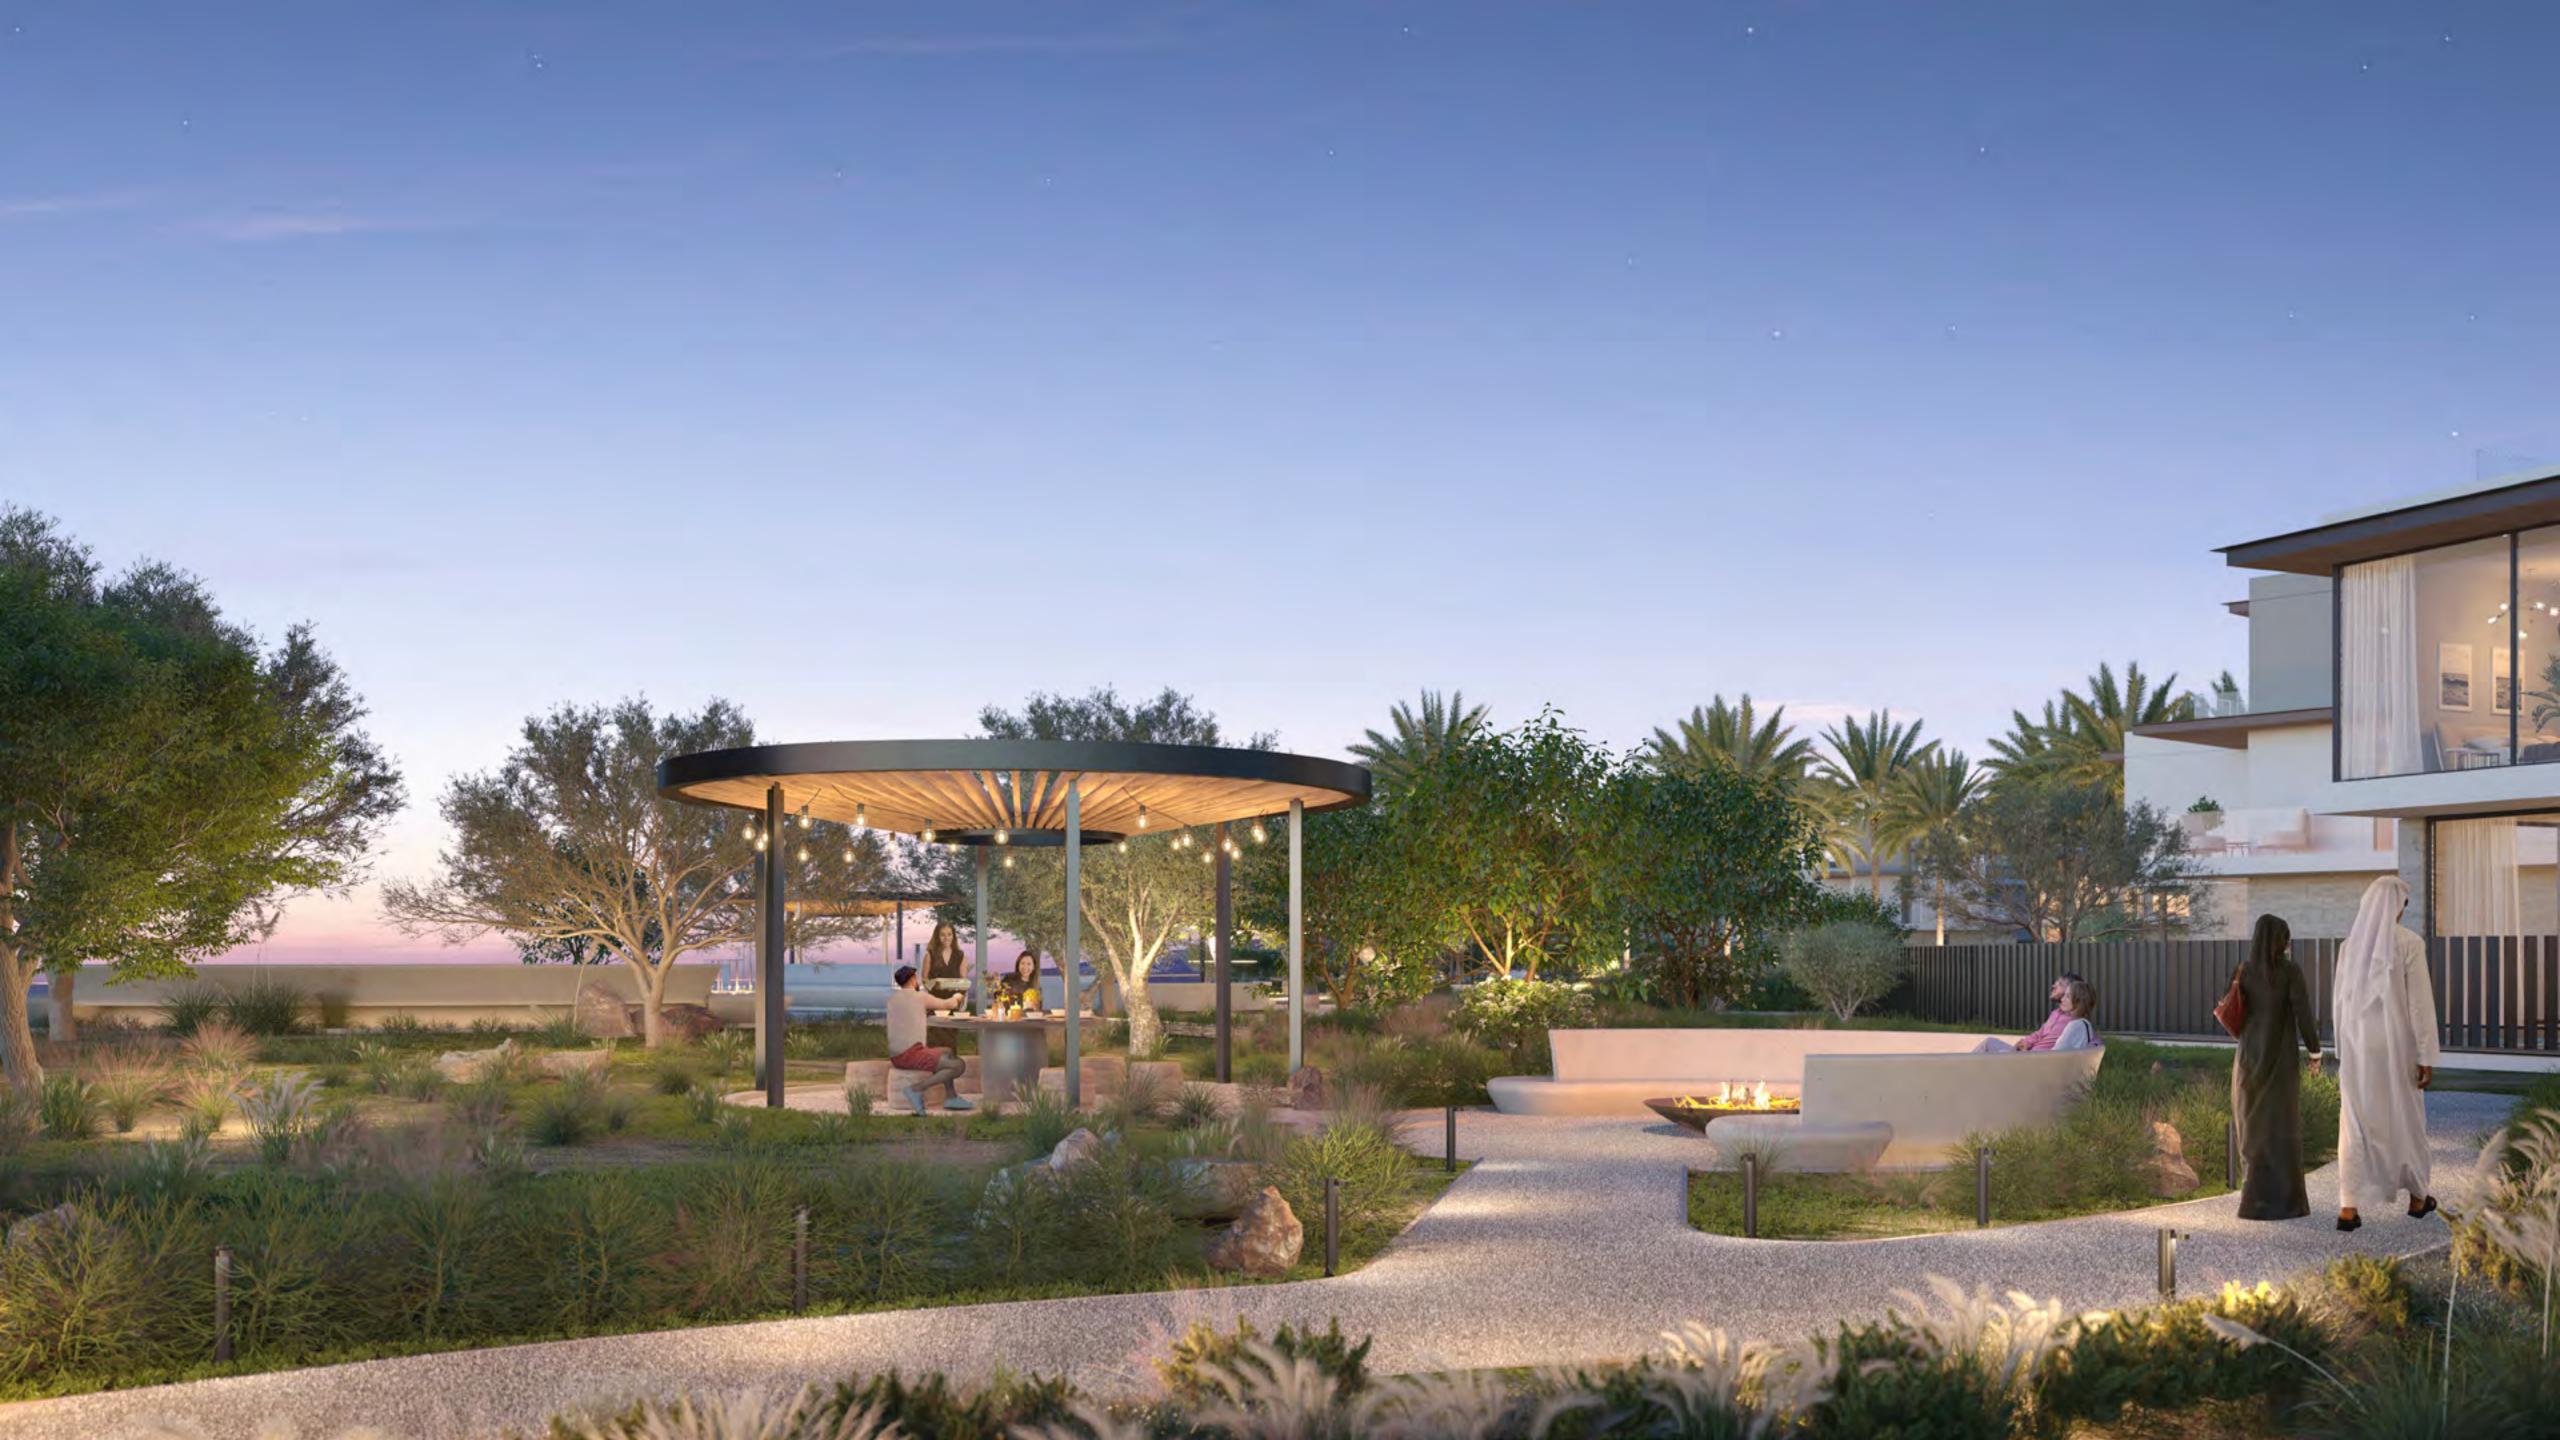

### EMBRACING THE DESERT LANDSCAPE

The architecture of the villas at Farm Gardens was influenced by the surrounding landscape. The lush palm trees and ghaf forest add to the romance of the landscape, while the desert majlis and bonfires enhance the stunning outdoor panorama.

Ghaf Forest Palm Grove Desert Majlis & Bonfires

Inspired Designs

### VAST SPACES FOR EASY LIVING

With 8,000 to 10,000 square foot plots, the expansive backyards of the homes in Farm Gardens can accommodate swimming pools, agricultural pods, and other leisure features. A variety of neighbouring amenities compliment the charming ambience of a contemporary farming-style community.

Star Gazing Platform Pool Deck Community Farming