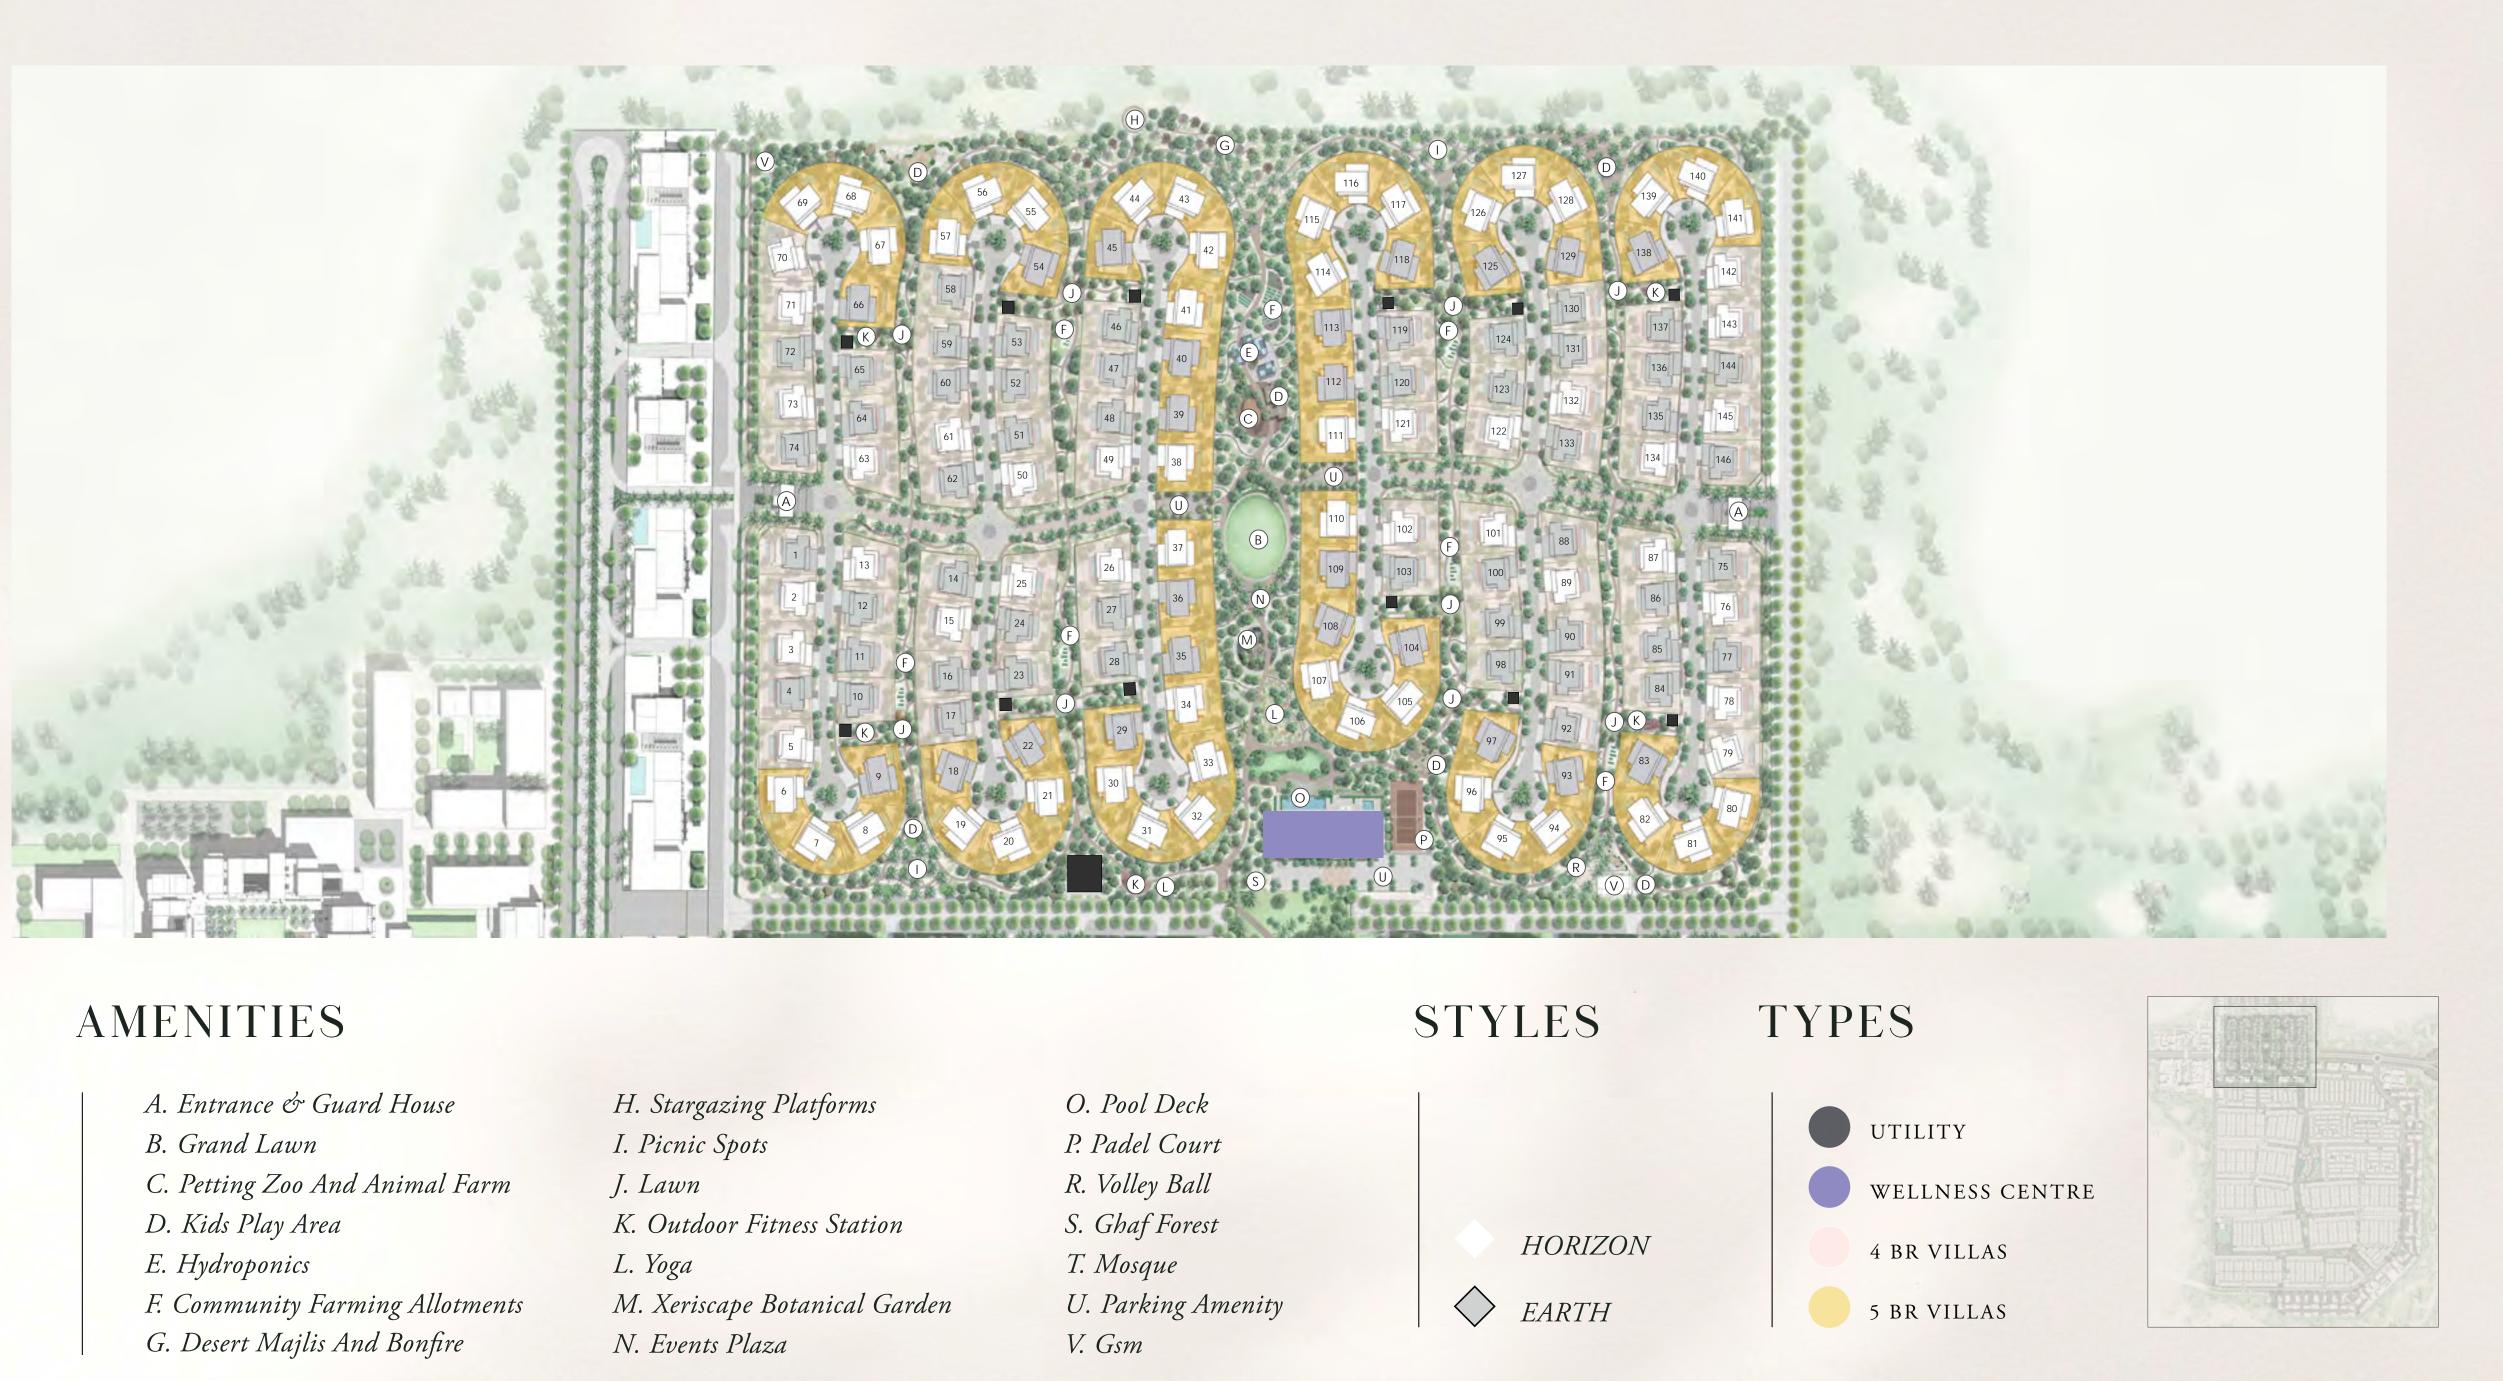

| A. Entrance & Guard House       |
|---------------------------------|
| B. Grand Lawn                   |
| C. Petting Zoo And Animal Farm  |
| D. Kids Play Area               |
| E. Hydroponics                  |
| F. Community Farming Allotments |
| G. Desert Majlis And Bonfire    |

| H. Stargazing Platforms       | O. Pool   |
|-------------------------------|-----------|
| I. Picnic Spots               | P. Padel  |
| J. Lawn                       | R. Volley |
| K. Outdoor Fitness Station    | S. Ghaf   |
| L. Yoga                       | T. Mosq   |
| M. Xeriscape Botanical Garden | U. Park   |
| N. Events Plaza               | V. Gsm    |