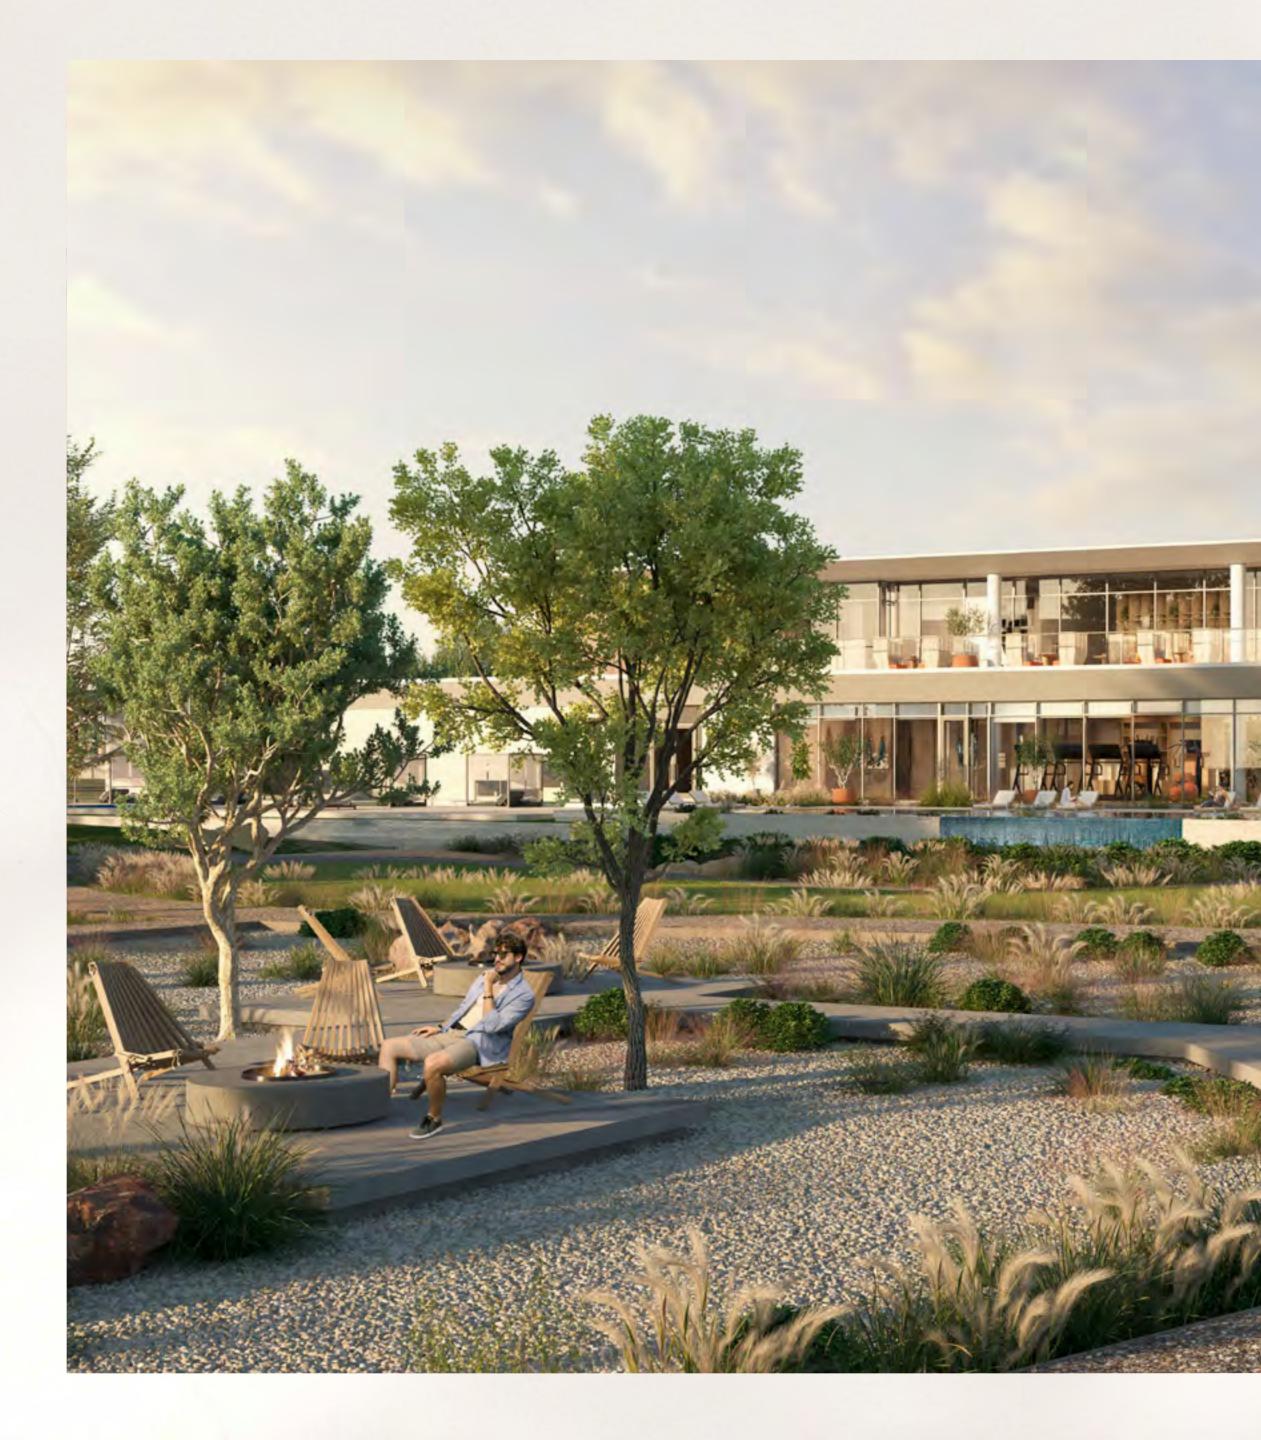

### VAST SPACES FOR EASY LIVING

With 8,000 to 10,000 square foot plots, the expansive backyards of the homes in Farm Gardens can accommodate swimming pools, agricultural pods, and other leisure features. A variety of neighbouring amenities compliment the charming ambience of a contemporary farming-style community.

Star Gazing Platform Pool Deck Community Farming