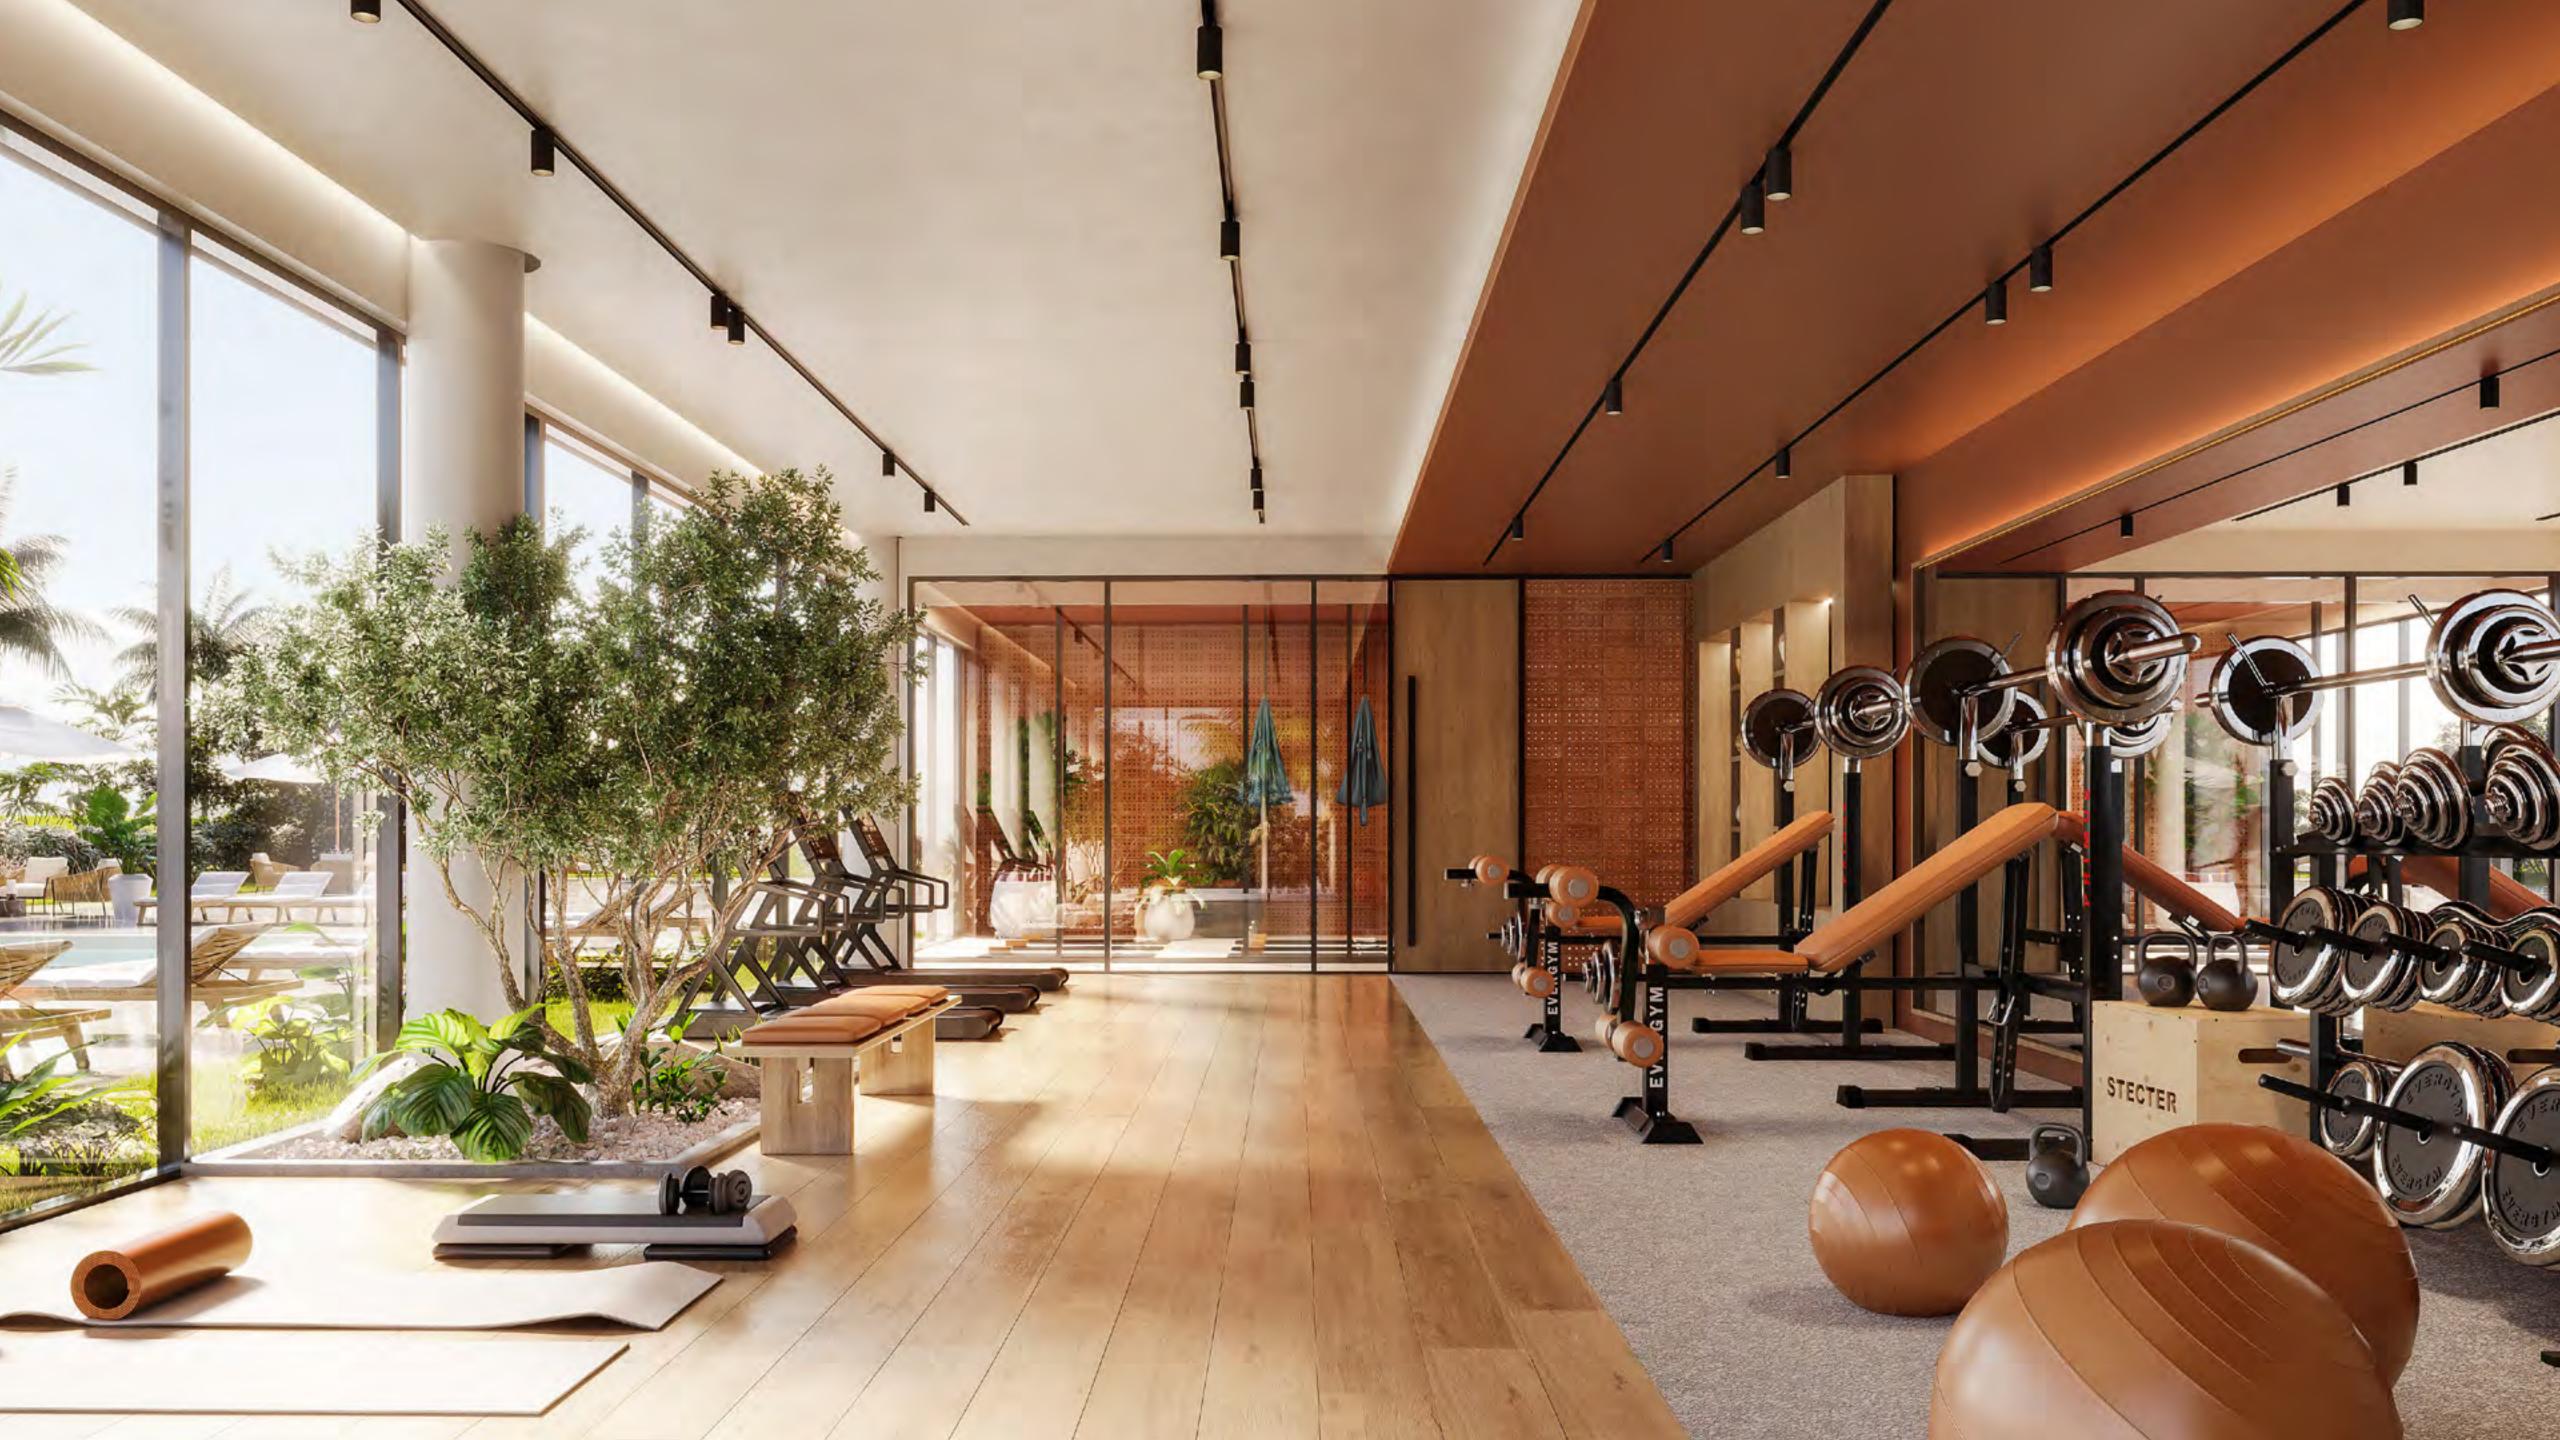

## Recreation WELLNESS CENTRE

The Wellness Center is a place to relax and recharge, with a gym, adult and kid pool decks, and a restaurant overlooking the Centre Park of the Farm Gardens community.

Spa facilities for both men and women, as well as plunge pools and treatment rooms, are part of the Wellness Center's offerings for residents and visitors alike.

| Gym   | Padel Court | Restaurant |
|-------|-------------|------------|
| Kids' | Swimming    | Female &   |
| Pool  | Pool        | Male Spa   |