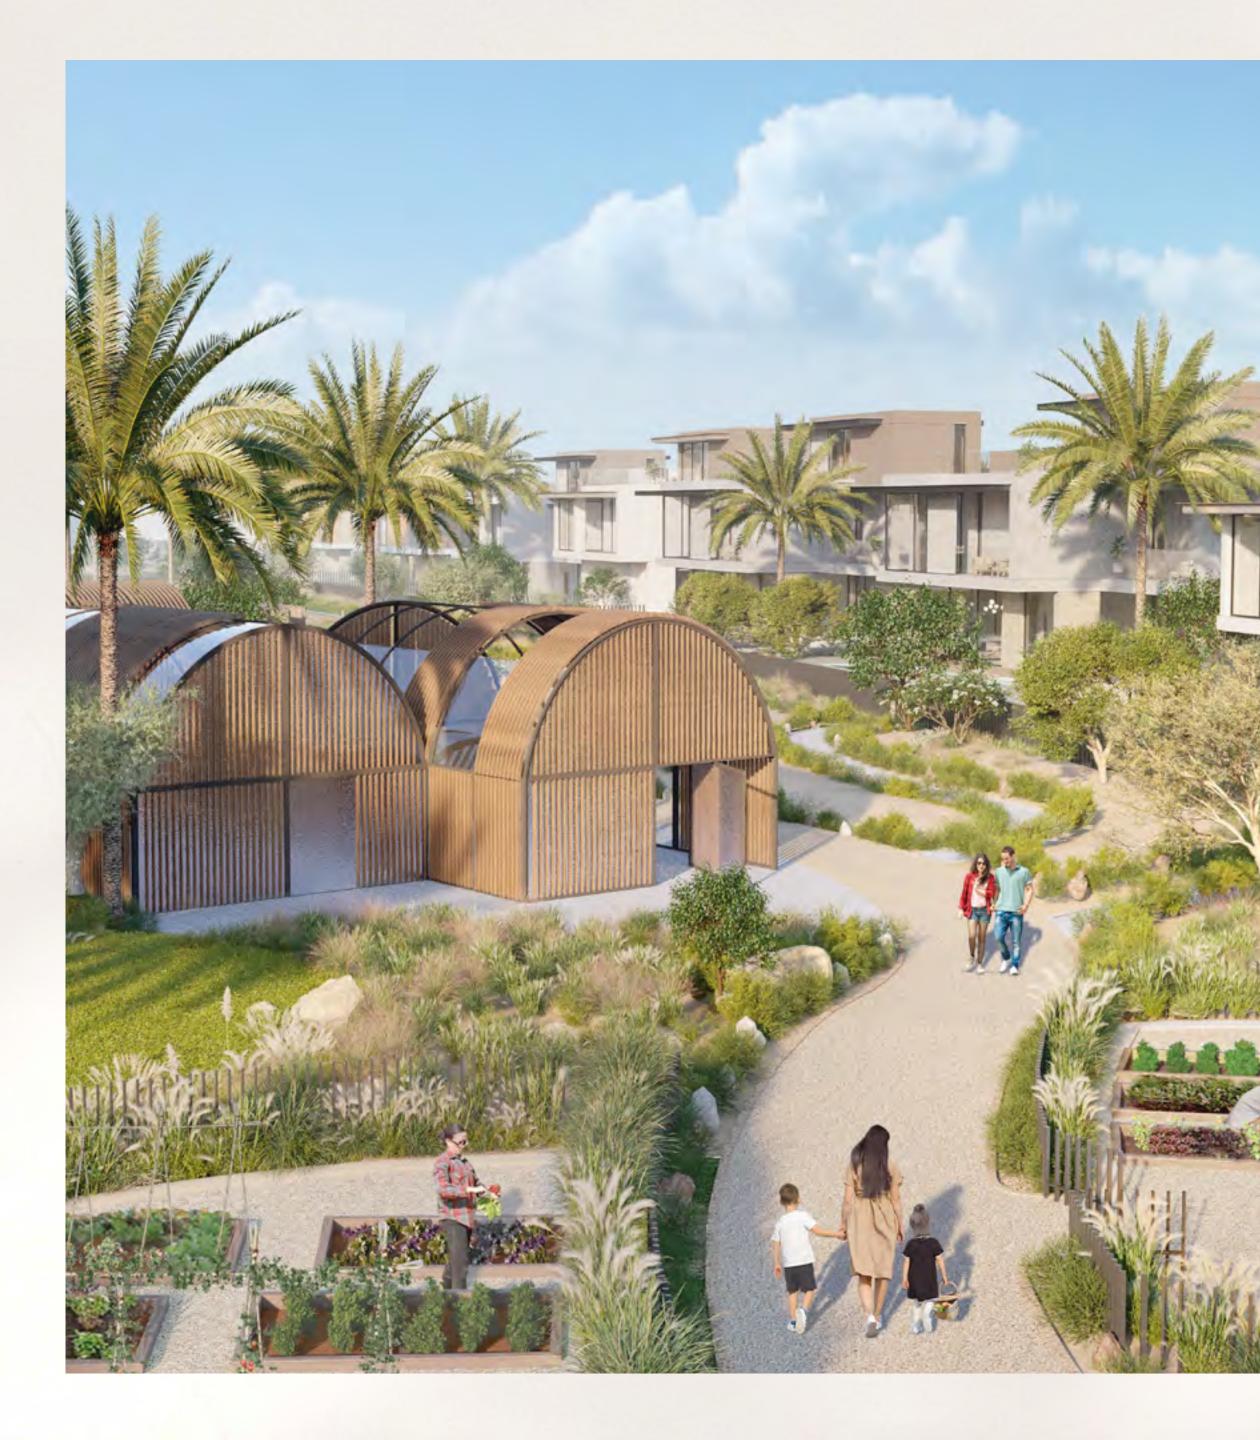

### EMBRACING THE DESERT LANDSCAPE

The architecture of the villas at Farm Gardens was influenced by the surrounding landscape. The lush palm trees and ghaf forest add to the romance of the landscape, while the desert majlis and bonfires enhance the stunning outdoor panorama.

Ghaf Forest Palm Grove Desert Majlis & Bonfires

Inspired Designs

### VAST SPACES FOR EASY LIVING

With 8,000 to 10,000 square foot plots, the expansive backyards of the homes in Farm Gardens can accommodate swimming pools, agricultural pods, and other leisure features. A variety of neighbouring amenities compliment the charming ambience of a contemporary farming-style community.

Star Gazing Platform Pool Deck Community Farming