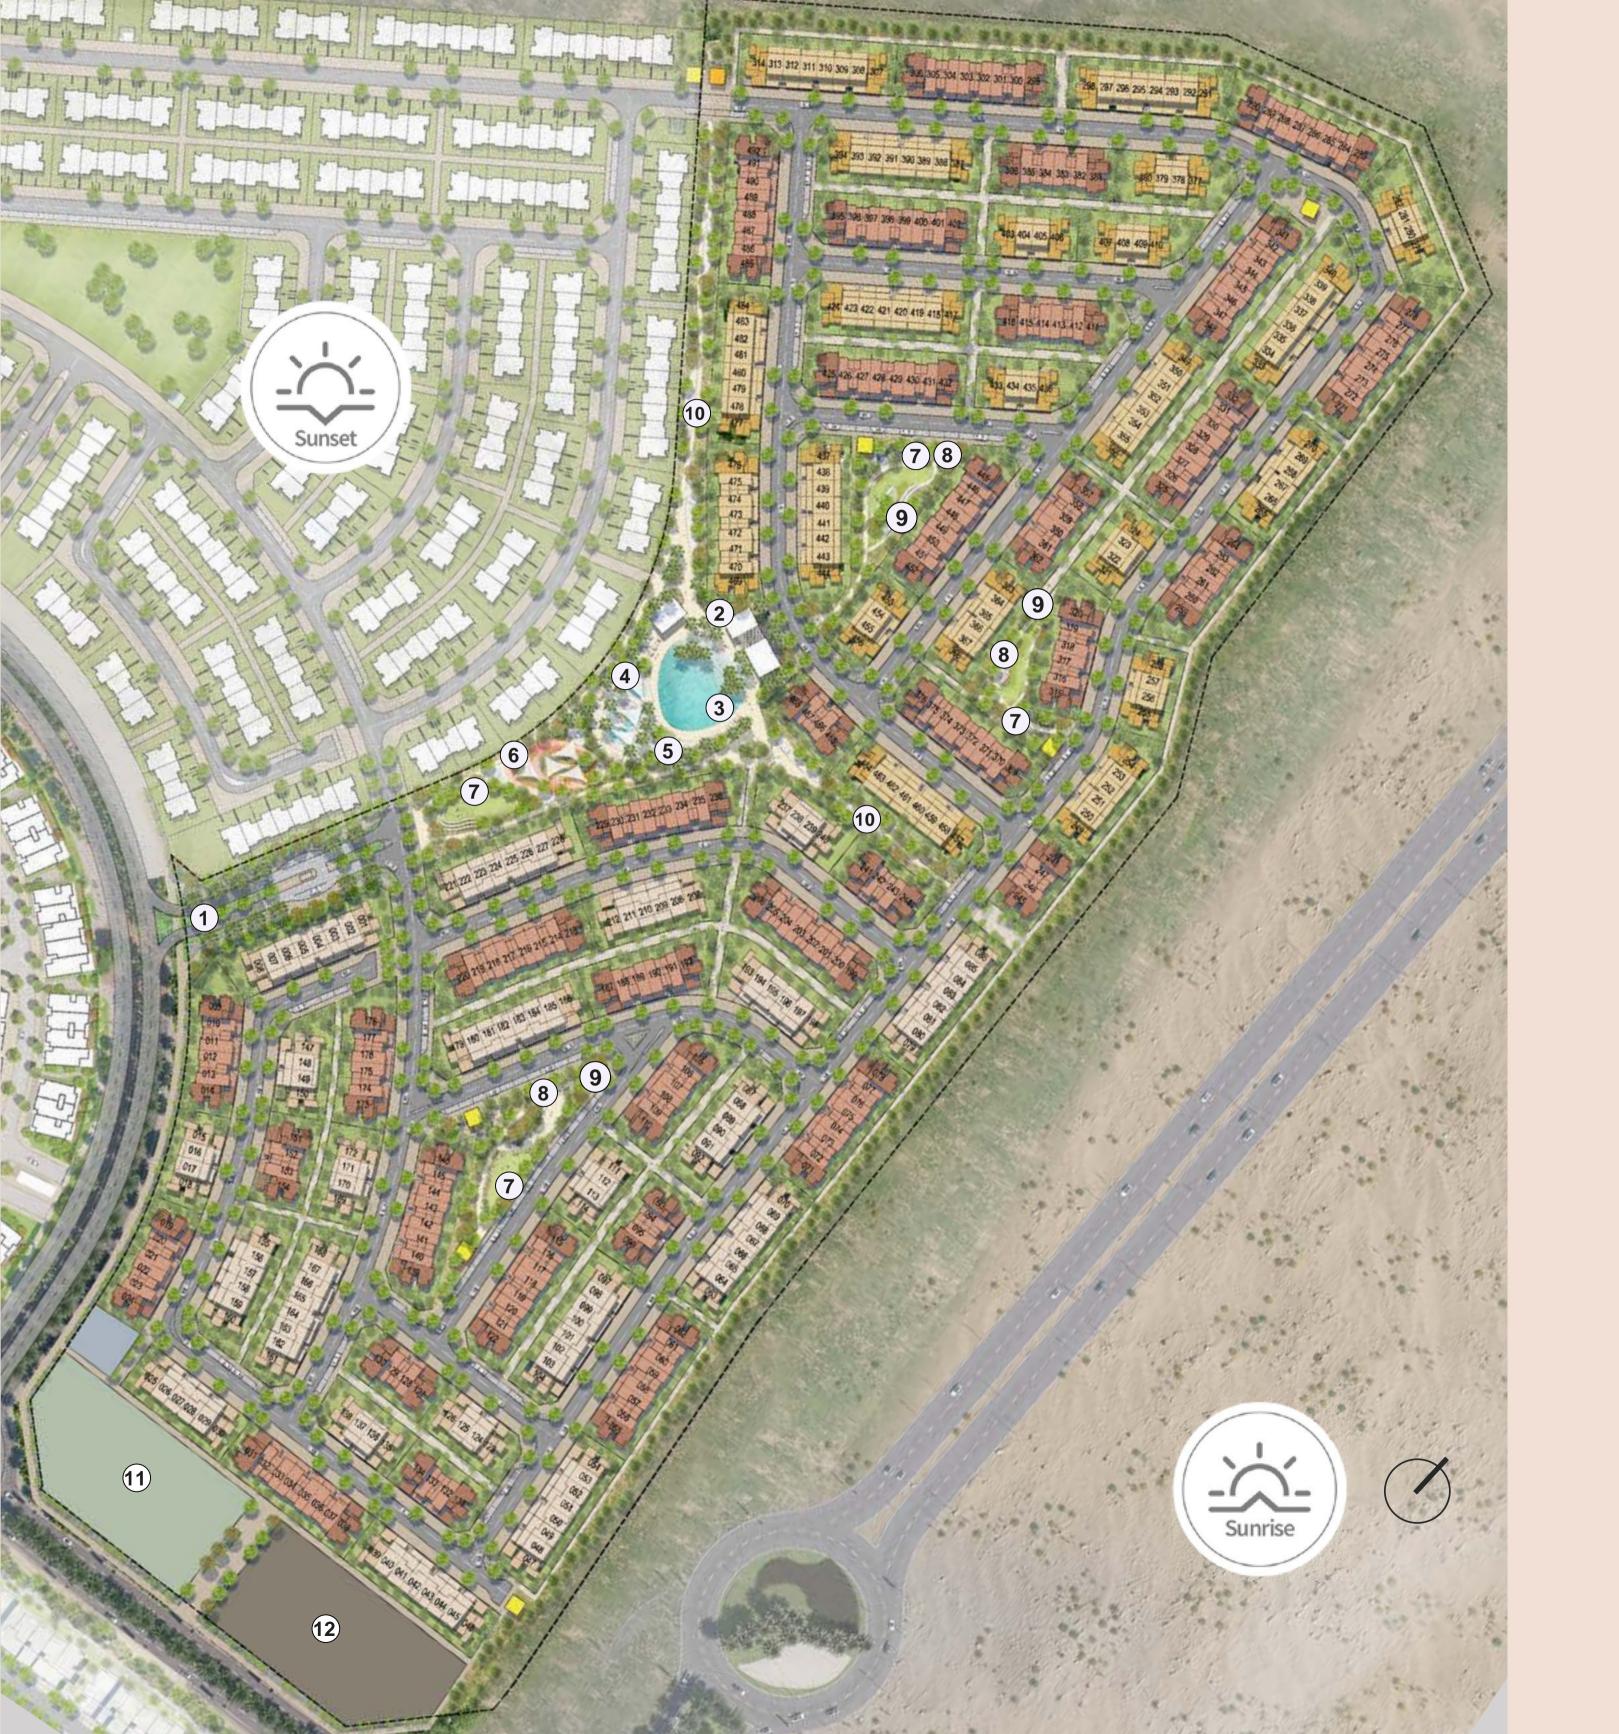

- 1 MAIN ENTRANCE
- 2 CLUBHOUSE / GYM
- 3 SWIMMING POOL
- 4 KIDS' POOL
- 5 SPLASH PAD
- 6 ICONIC PLAY AREA
- 7 RECREATIONAL LAWN
- 8 SHADED SEATING AREA
- 9 PLAY AREA
- 10 ACTIVITY TRAIL
- 11 MOSQUE
- 12 RETAIL
- MODERN 4 BEDROOM
- MODERN 3 BEDROOM
- CLASSIC 4 BEDROOM
- CLASSIC 3 BEDROOM
- CONTEMPORARY 4 BEDROOM
- CONTEMPORARY 3 BEDROOM
- UTILITY BUILDING
- GSM TOWER
- UNDERGROUND
  PUMP ROOM