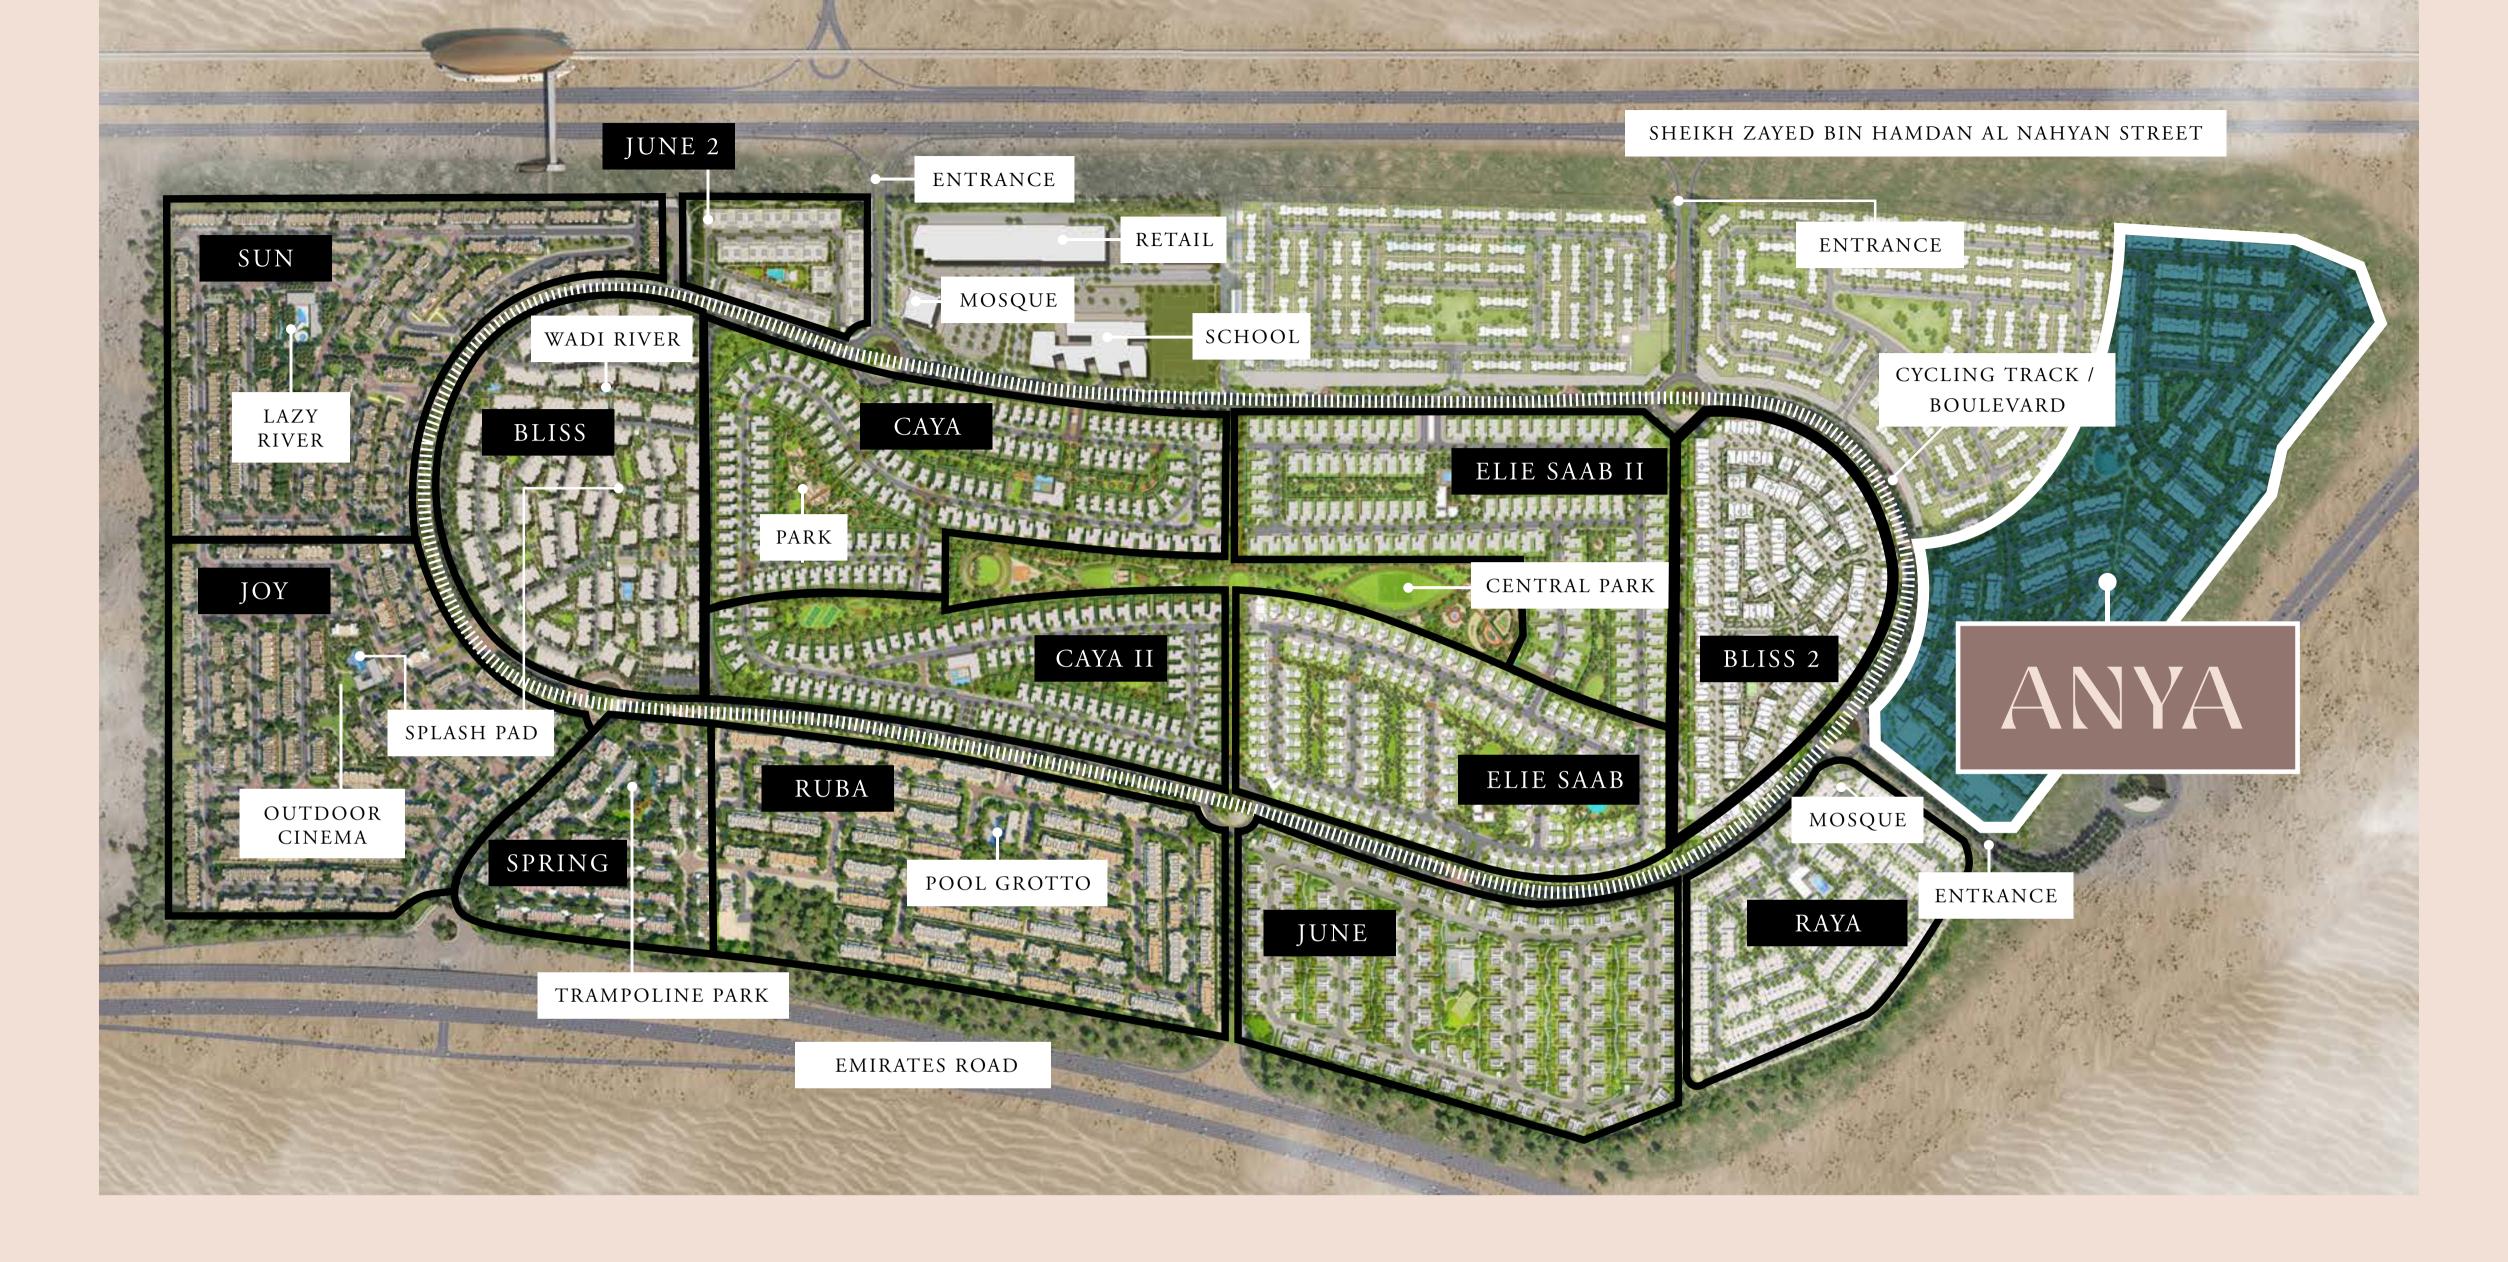

## EXCEPTIONAL AMENITIES

Enjoy a balanced and fulfilling lifestyle at Anya, where you are always only a few steps away from a wide array of world-class amenities and state-of-the-art facilities, including a verdant Central Park, clubhouse, bicycle paths, walking trails, and much more.

- 1 MAIN ENTRANCE
- 2 CLUBHOUSE / GYM
- 3 SWIMMING POOL
- 4 KIDS' POOL
- 5 SPLASH PAD
- 6 ICONIC PLAY AREA
- 7 RECREATIONAL LAWN
- 8 SHADED SEATING AREA
- 9 PLAY AREA
- 10 ACTIVITY TRAIL
- 11 MOSQUE
- 12 RETAIL
- MODERN 4 BEDROOM
- MODERN 3 BEDROOM
- CLASSIC 4 BEDROOM
- CLASSIC 3 BEDROOM
- CONTEMPORARY 4 BEDROOM
- CONTEMPORARY 3 BEDROOM
- UTILITY BUILDING
- GSM TOWER
- UNDERGROUND
  PUMP ROOM