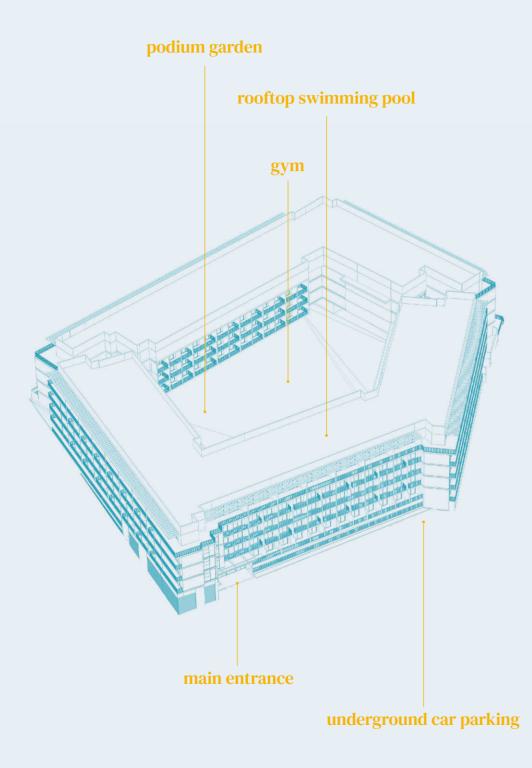

Refresh yourself in our cool swimming pools, invigorate yourself in our spotless gyms, or stroll through our private central gardens with a children's play area.

Luma22's attention to detail offers convenient, chic amenities, with separate men's and women's facilities.

### a well-balanced housing development

5 residential floors

apartment types

Cosy, spacious, and with all the amenities you're looking for.

Come home to Luma22, a place you love.

| Studio Apartment        | TYPE A |
|-------------------------|--------|
|                         | TYPE B |
| One Bedroom Apartment   | TYPE C |
|                         | TYPE D |
|                         | TYPE E |
| Two Bedroom Apartment   | TYPE F |
|                         | TYPE H |
| Three Bedroom Apartment | TYPE G |