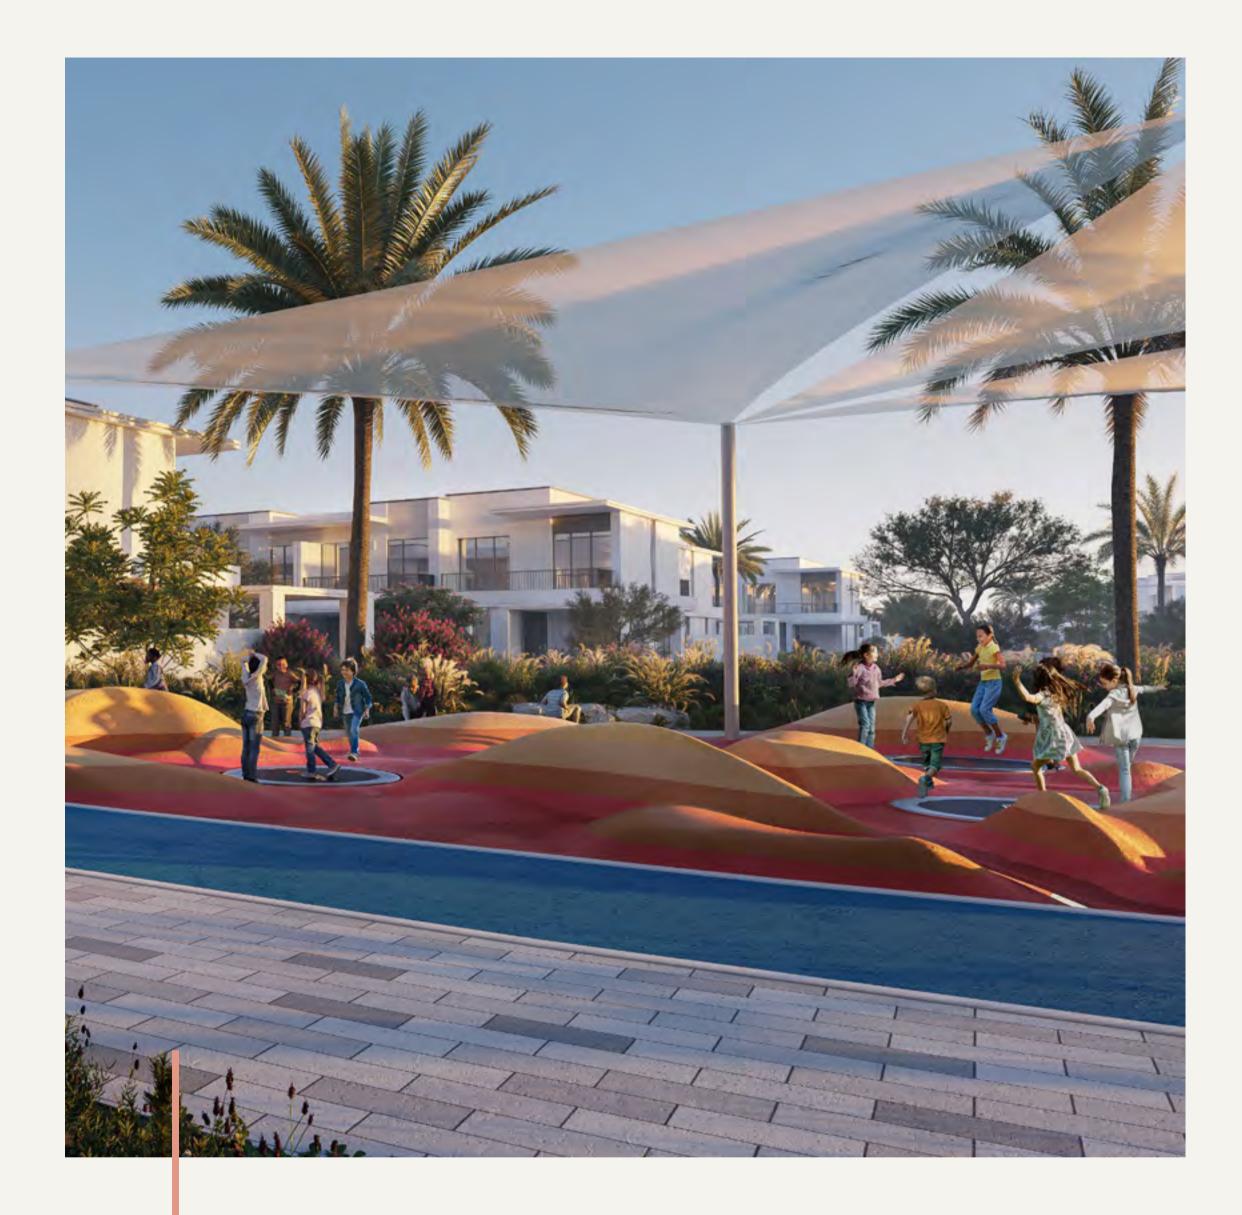

#### Community Park

With its shaded seating area, small outdoor and picnic areas, and trampoline park for children, the community park encourages healthy lifestyles for the whole family.

## Trampoline Playground

Our trampoline playground promotes inclusion, and positive interaction, providing peace of mind for parents and an exciting community of playmates for kids!