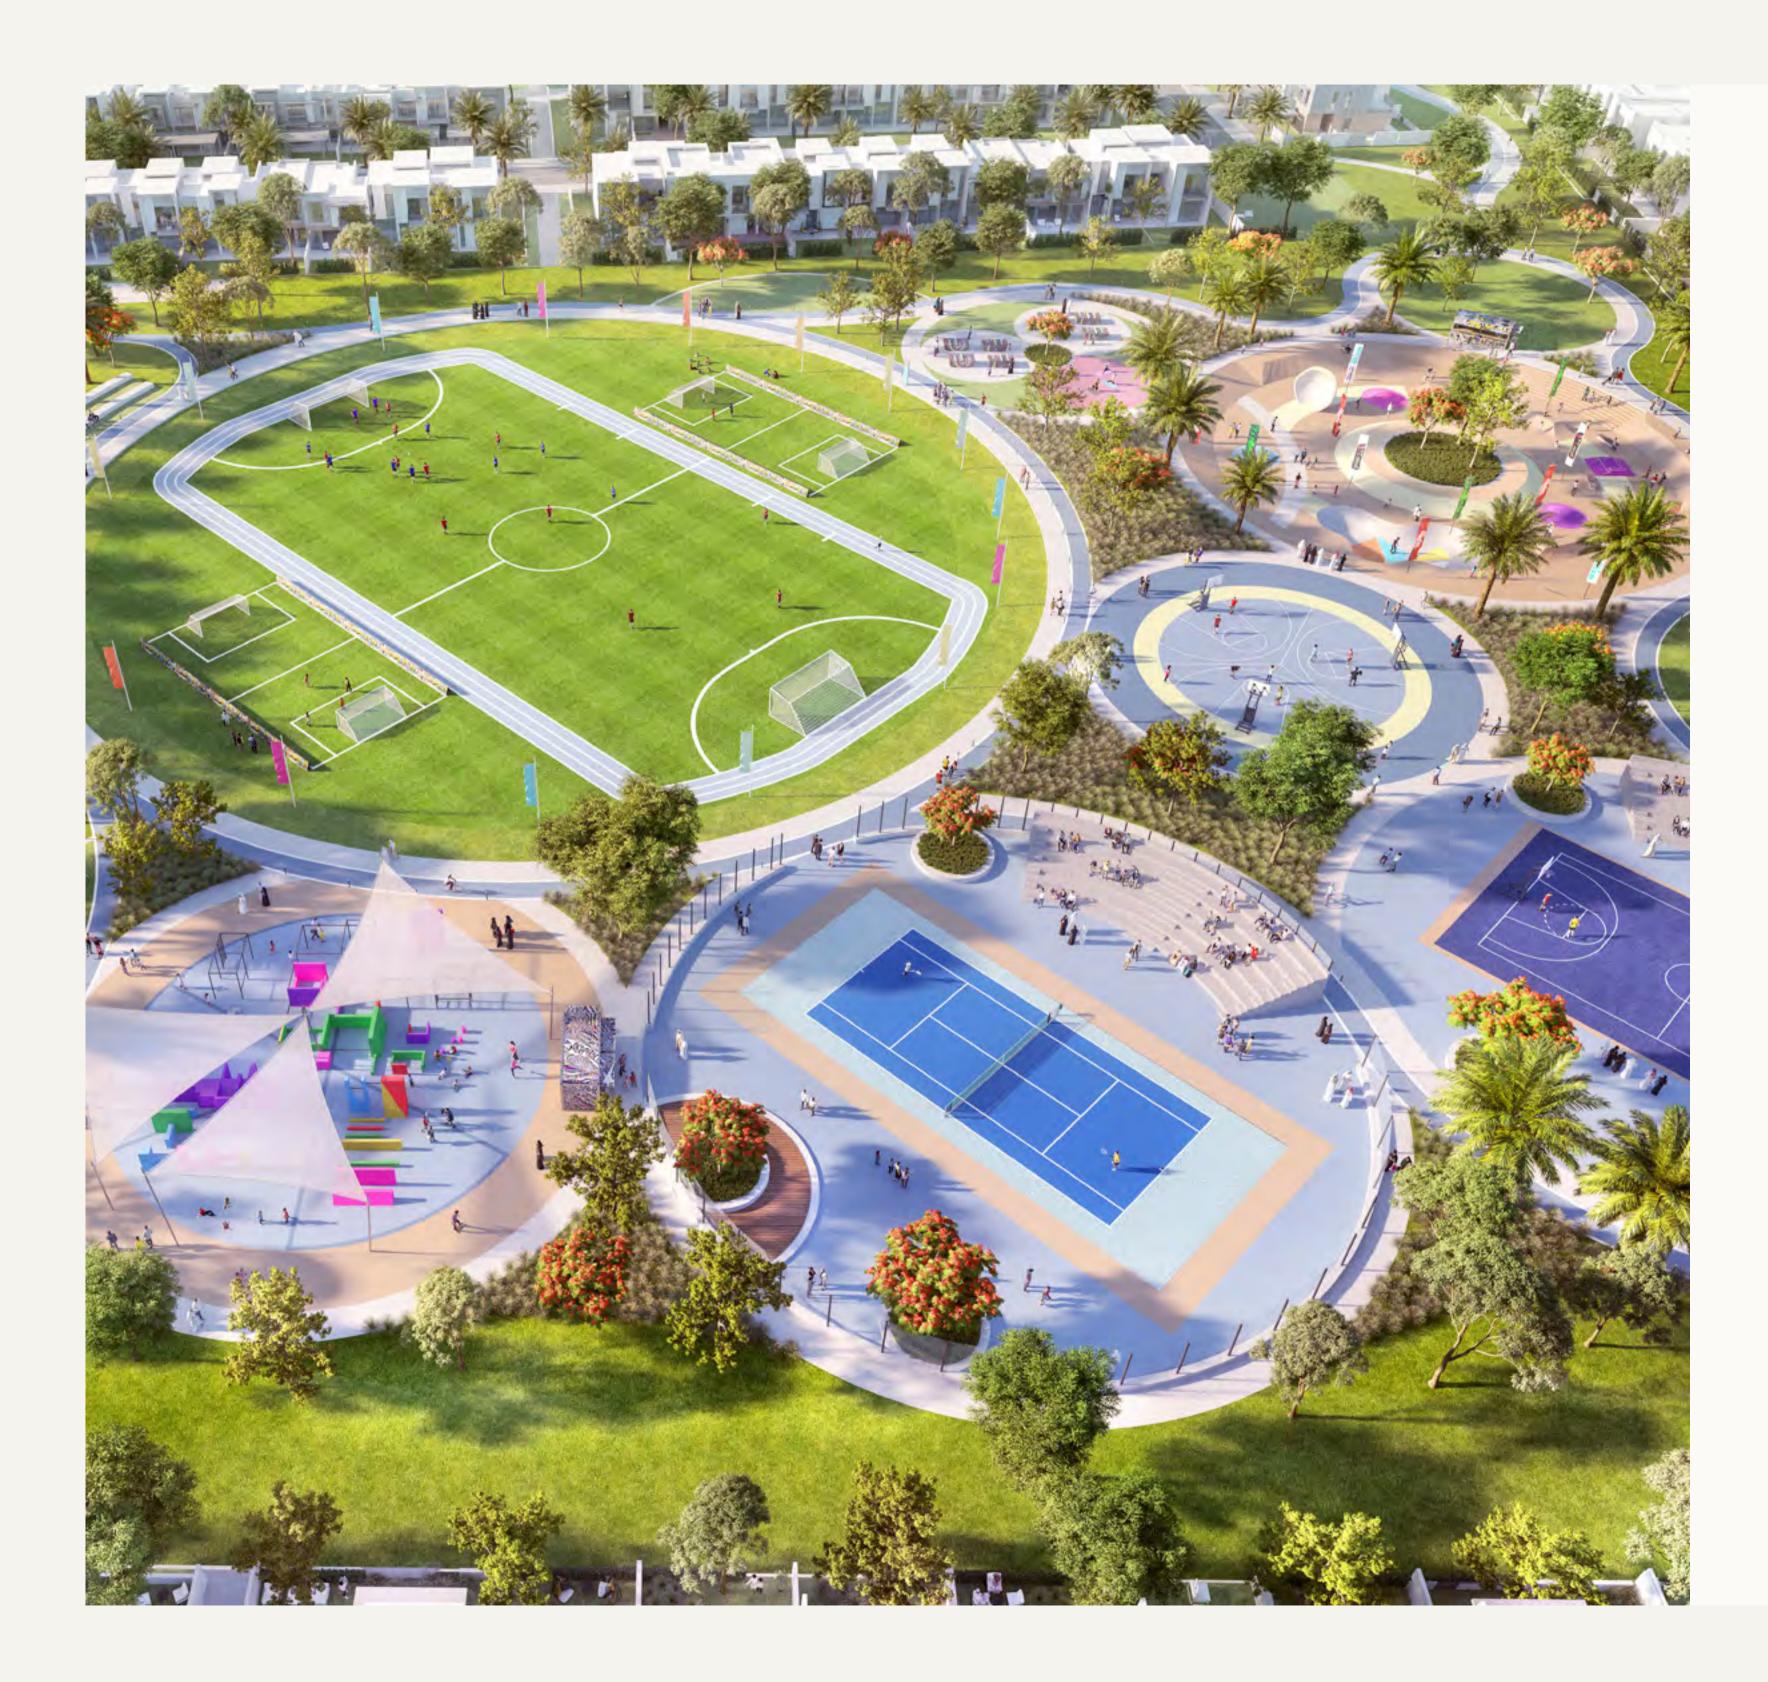

# Sports Village 20,000 sqm

Enjoy an active, fulfilling and healthy lifestyle at the Sports Village, with an extensive selection of sports, leisure and recreational amenities to choose from.

Sports Courts

Bicycle and Running Tracks

Playground and Outdoor Gym

## Multi-use Sports Courts

Playing sports offers multiple physical, spiritual, and emotional benefits. The contemporary muti-use sports courts at Elora give you the opportunity to exercise, have fun, and stay in shape.