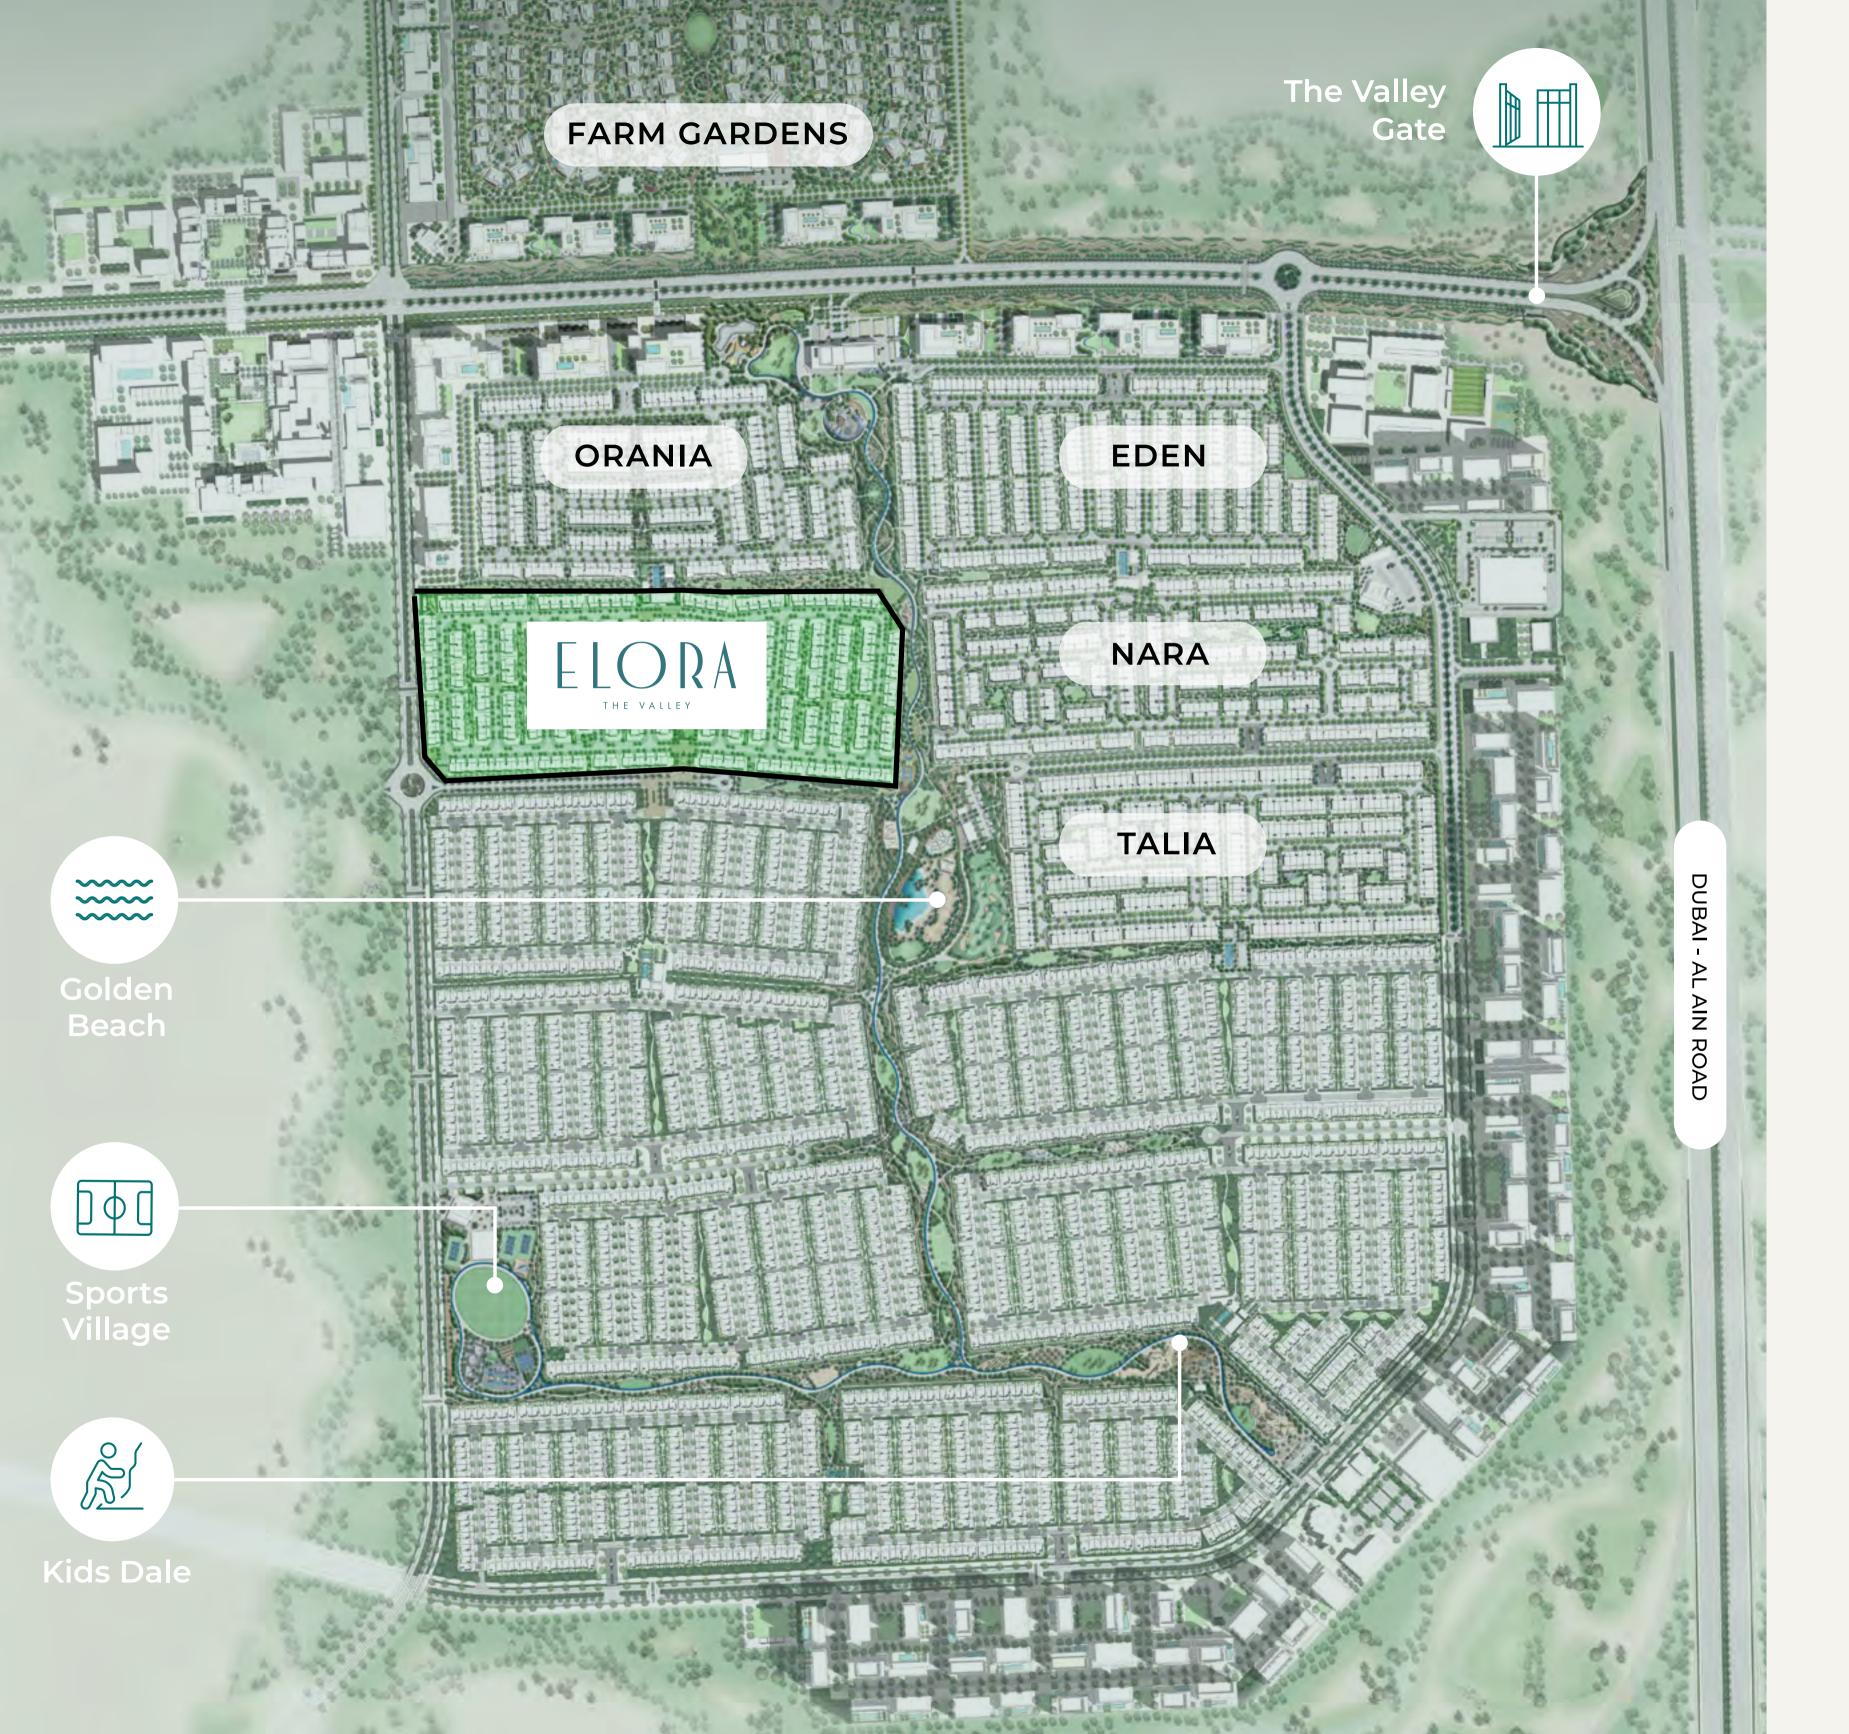

#### Perfectly Positioned

With easy access to all major areas of Dubai and an array of green open spaces, The Valley is strategically located on the Dubai - Al Ain Road, a major connection point between the emirates of Dubai and Abu Dhabi.

#### 05 MINUTES

Drive to Rugby Sevens Stadium

#### 08 MINUTES

Drive to Dubai Outlet Mall

#### 25 MINUTES

Drive to Burj Khalifa & The Dubai Mall

25 MINUTES

Drive to Dubai Int' Airport

Jabel Ali Free Zone

Footsteps from Golden Beach

A short ... Sports Village A short walk to the