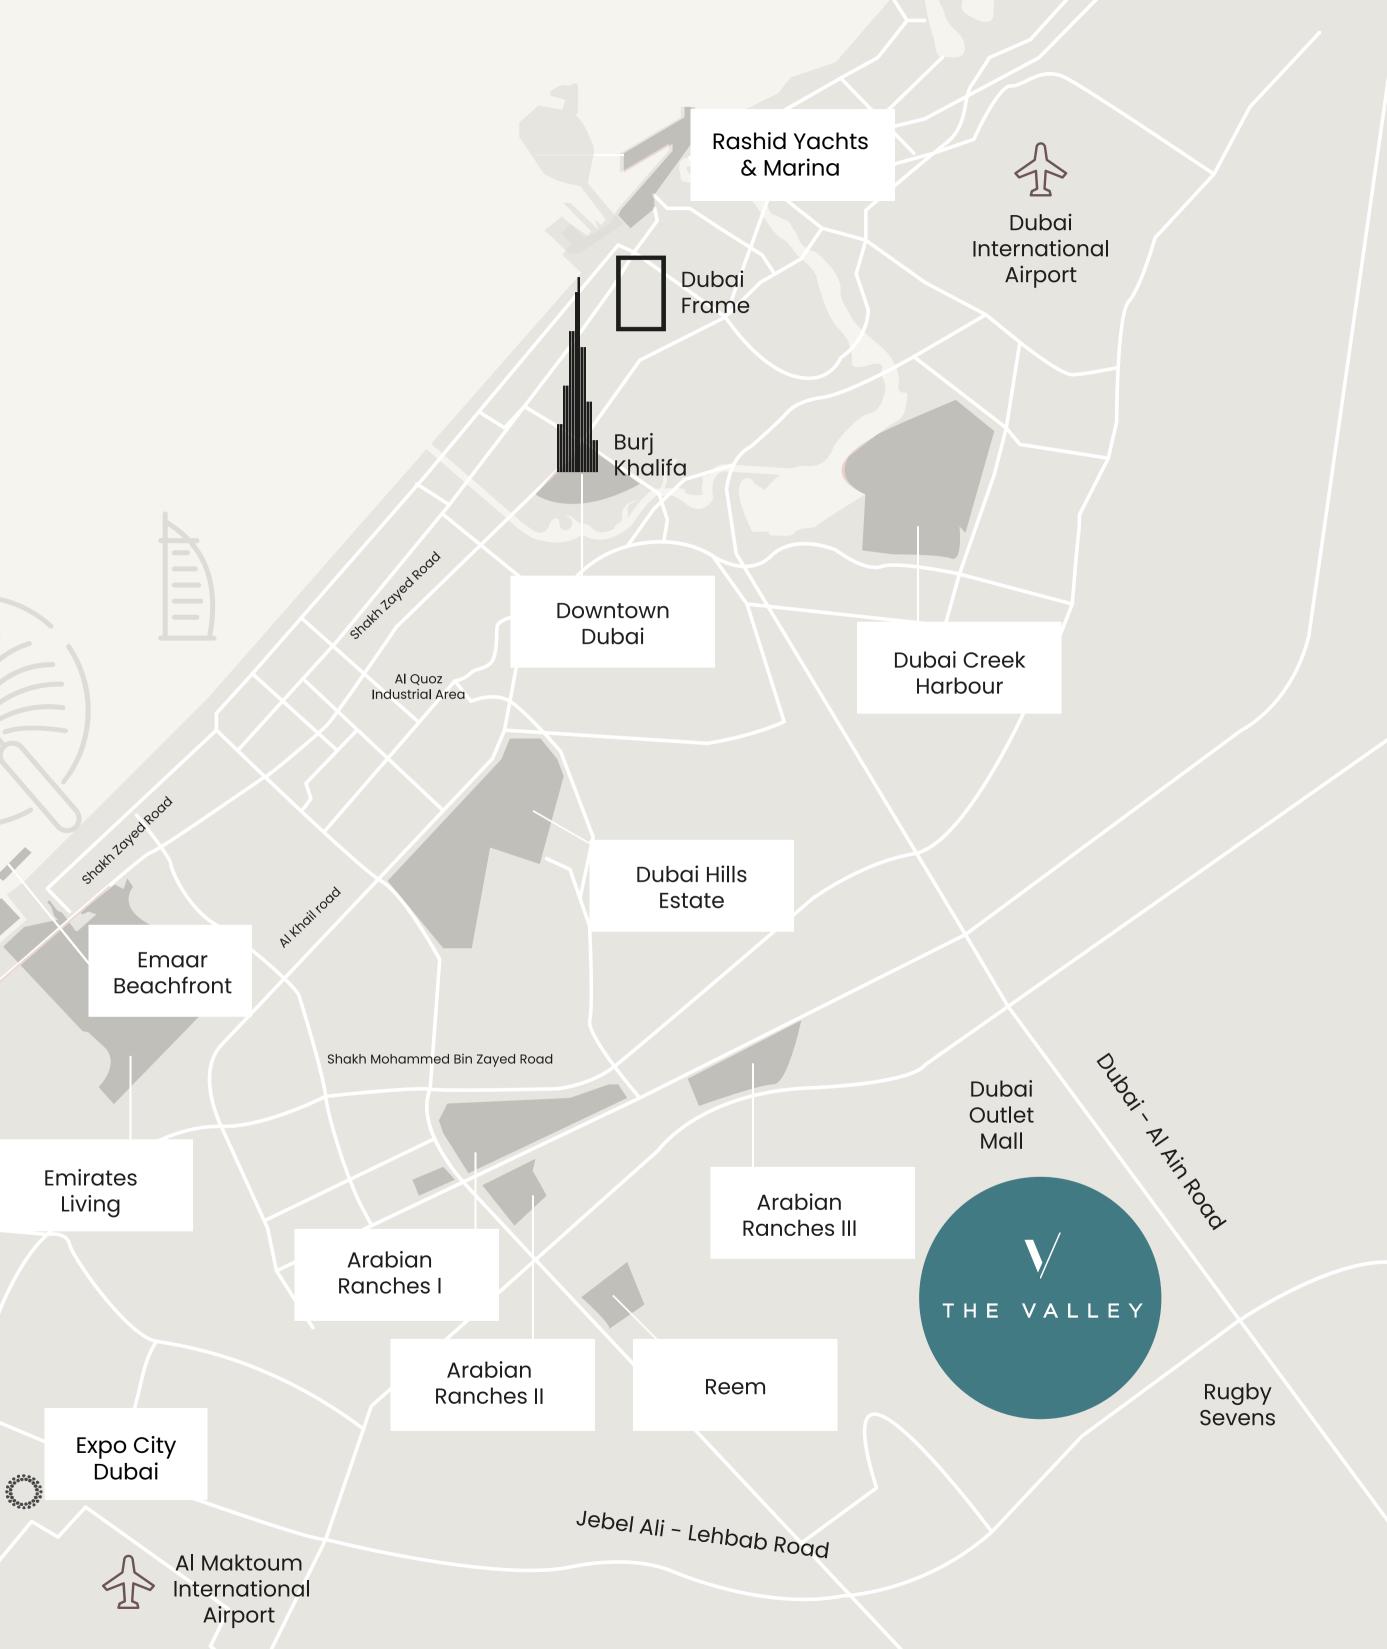

#### Perfectly Positioned

With easy access to all major areas of Dubai and an array of green open spaces, The Valley is strategically located on the Dubai - Al Ain Road, a major connection point between the emirates of Dubai and Abu Dhabi.

#### 05 MINUTES

Drive to Rugby Sevens Stadium

#### 08 MINUTES

Drive to Dubai Outlet Mall

#### 25 MINUTES

Drive to Burj Khalifa & The Dubai Mall

25 MINUTES

Drive to Dubai Int' Airport

Jabel Ali Free Zone