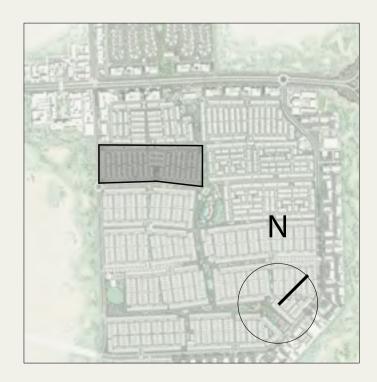

th Nature

Premier-class amenities reflect the relaxing atmosphere of Elora. For those seeking a balance between style and substance in their lives, the community features social and leisure spaces, and quiet wind-down zones.

A vibrant neighbourhood with world-class amenities and a strong sense of community spirit. This suburban haven was designed to promote happiness and harmony with nature by combining a close relationship with both.



Footsteps from Golden Beach



A short ... Sports Village A short walk to the





#### AMENITIES

- A. ELORA GATEHOUSE
- B. LAWN
- C. KIDS PLAYGROUND
- D. COMMUNITY CLUBHOUSE
- E. NATURE TRAIL

- F. TRAMPOLINE PARK
- G. OUTDOOR LIVING ROOM
- H. RUNNING TRACK
- I. COMMUNITY GARDEN
- J. TABLE TENNIS

- L. MULTI-USE GAMING COURT





STYLES

#### TYPES





## Convenience Ideal Family Haven

Elora is all about you, your family, and your friends enjoying life to the fullest.

Elora consists of 3 and 4-bedroom townhouses ideally located in a tranquil family haven far from the commotion of the city yet conveniently close to all that Dubai has to offer.





## Perfect Balance Between Style & Substance



#### Exceptional Leisure Facilities

Life in Elora includes unique activities and incredible amenities. Engage with nature by riding along the green cycling path, jogging through the trees, or doing yoga against a lush backdrop. Boost your well-being by swimming laps in the pool, working out in the ultramodern gym and rallying in the contemporary tennis courts.

Participate in the thriving multicultural community of Elora through regular garde