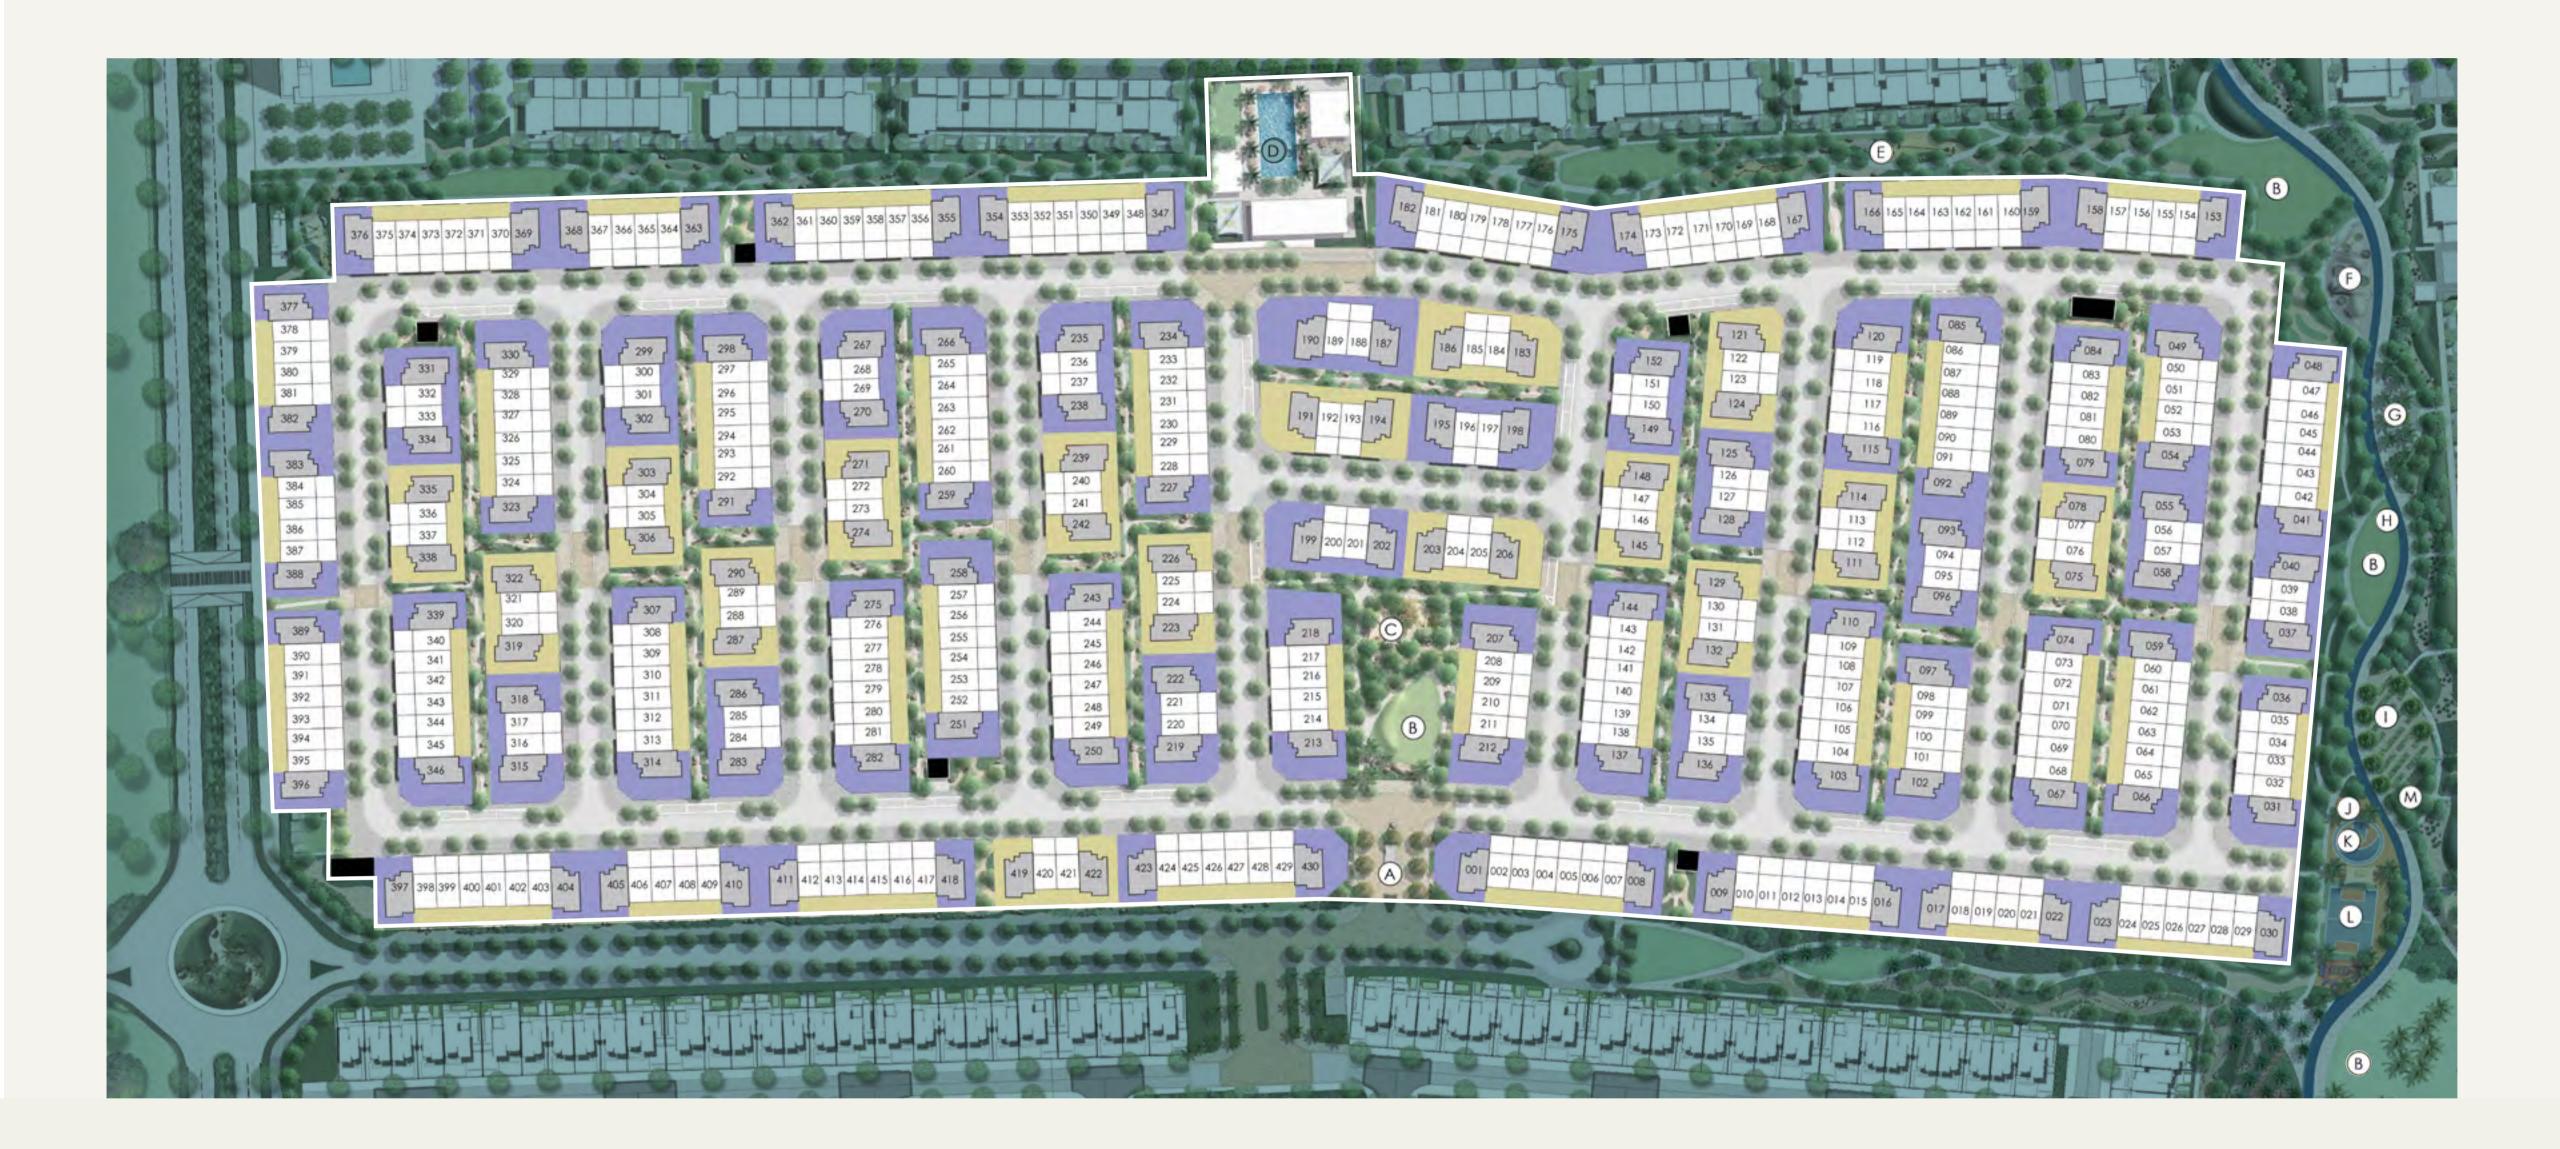

#### AMENITIES

- A. ELORA GATEHOUSE
- B. LAWN
- C. KIDS PLAYGROUND
- D. COMMUNITY CLUBHOUSE
- E. NATURE TRAIL

- F. TRAMPOLINE PARK
- G. OUTDOOR LIVING ROOM
- H. RUNNING TRACK
- I. COMMUNITY GARDEN
- J. TABLE TENNIS

- L. MULTI-USE GAMING COURT

STYLES