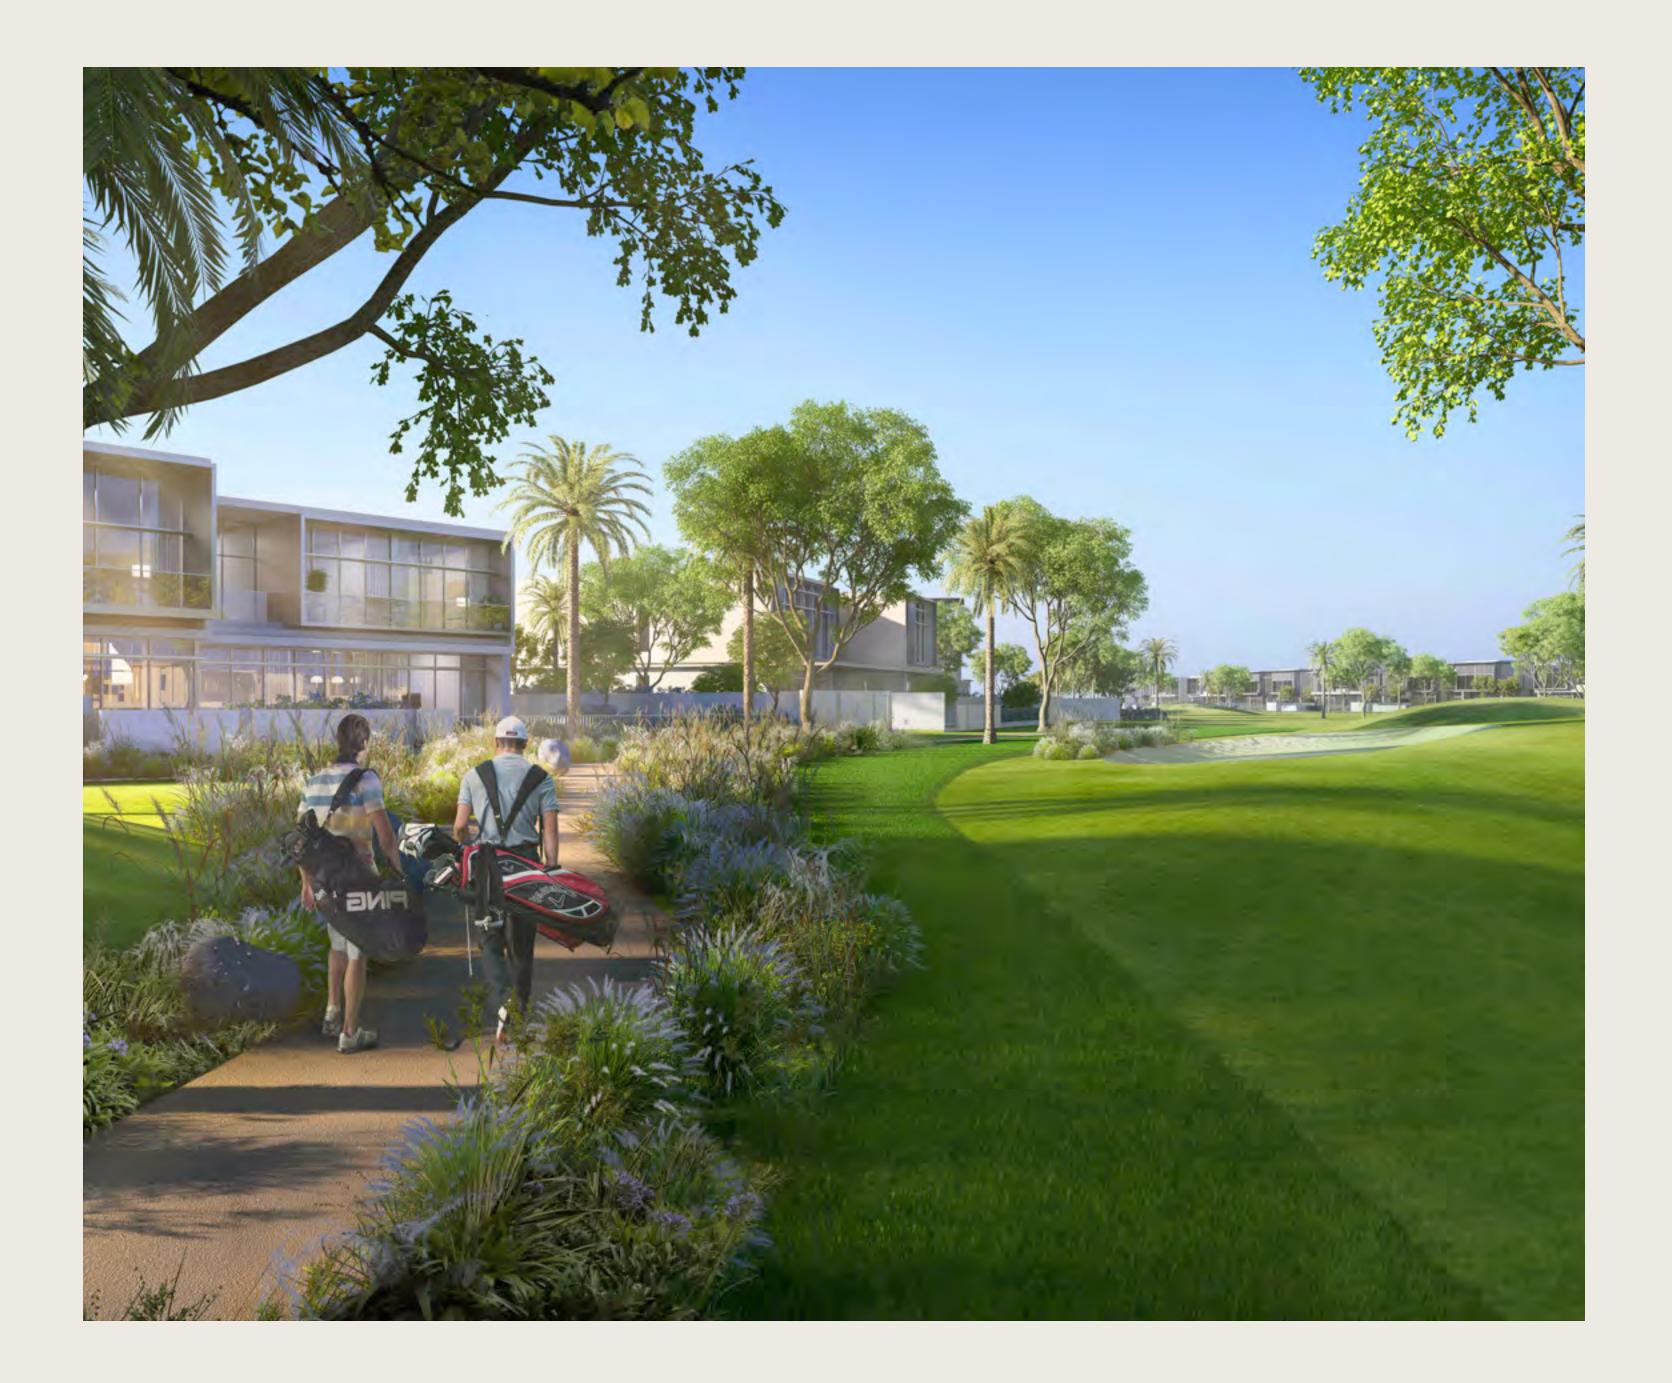

650+ Shopping & Dining Outlets

Eclectic Array of Restaurants & Eateries

Family-Friendly Activities & Amusements

Record-Breaking Indoor Rollercoaster

f lub

Dubai Hills Golf Club encompasses 1.2 milion sqm of meticulously manicured fairways, set against the backdrop of Burj Khalifa and Downtown Dubai, with a glorious outward nine.

Driving Range

Putting Green

Spacious Floodlit Practice Facility

Golf Academy

Gym, Pool & Other Amenities

A Host Of Dining Options