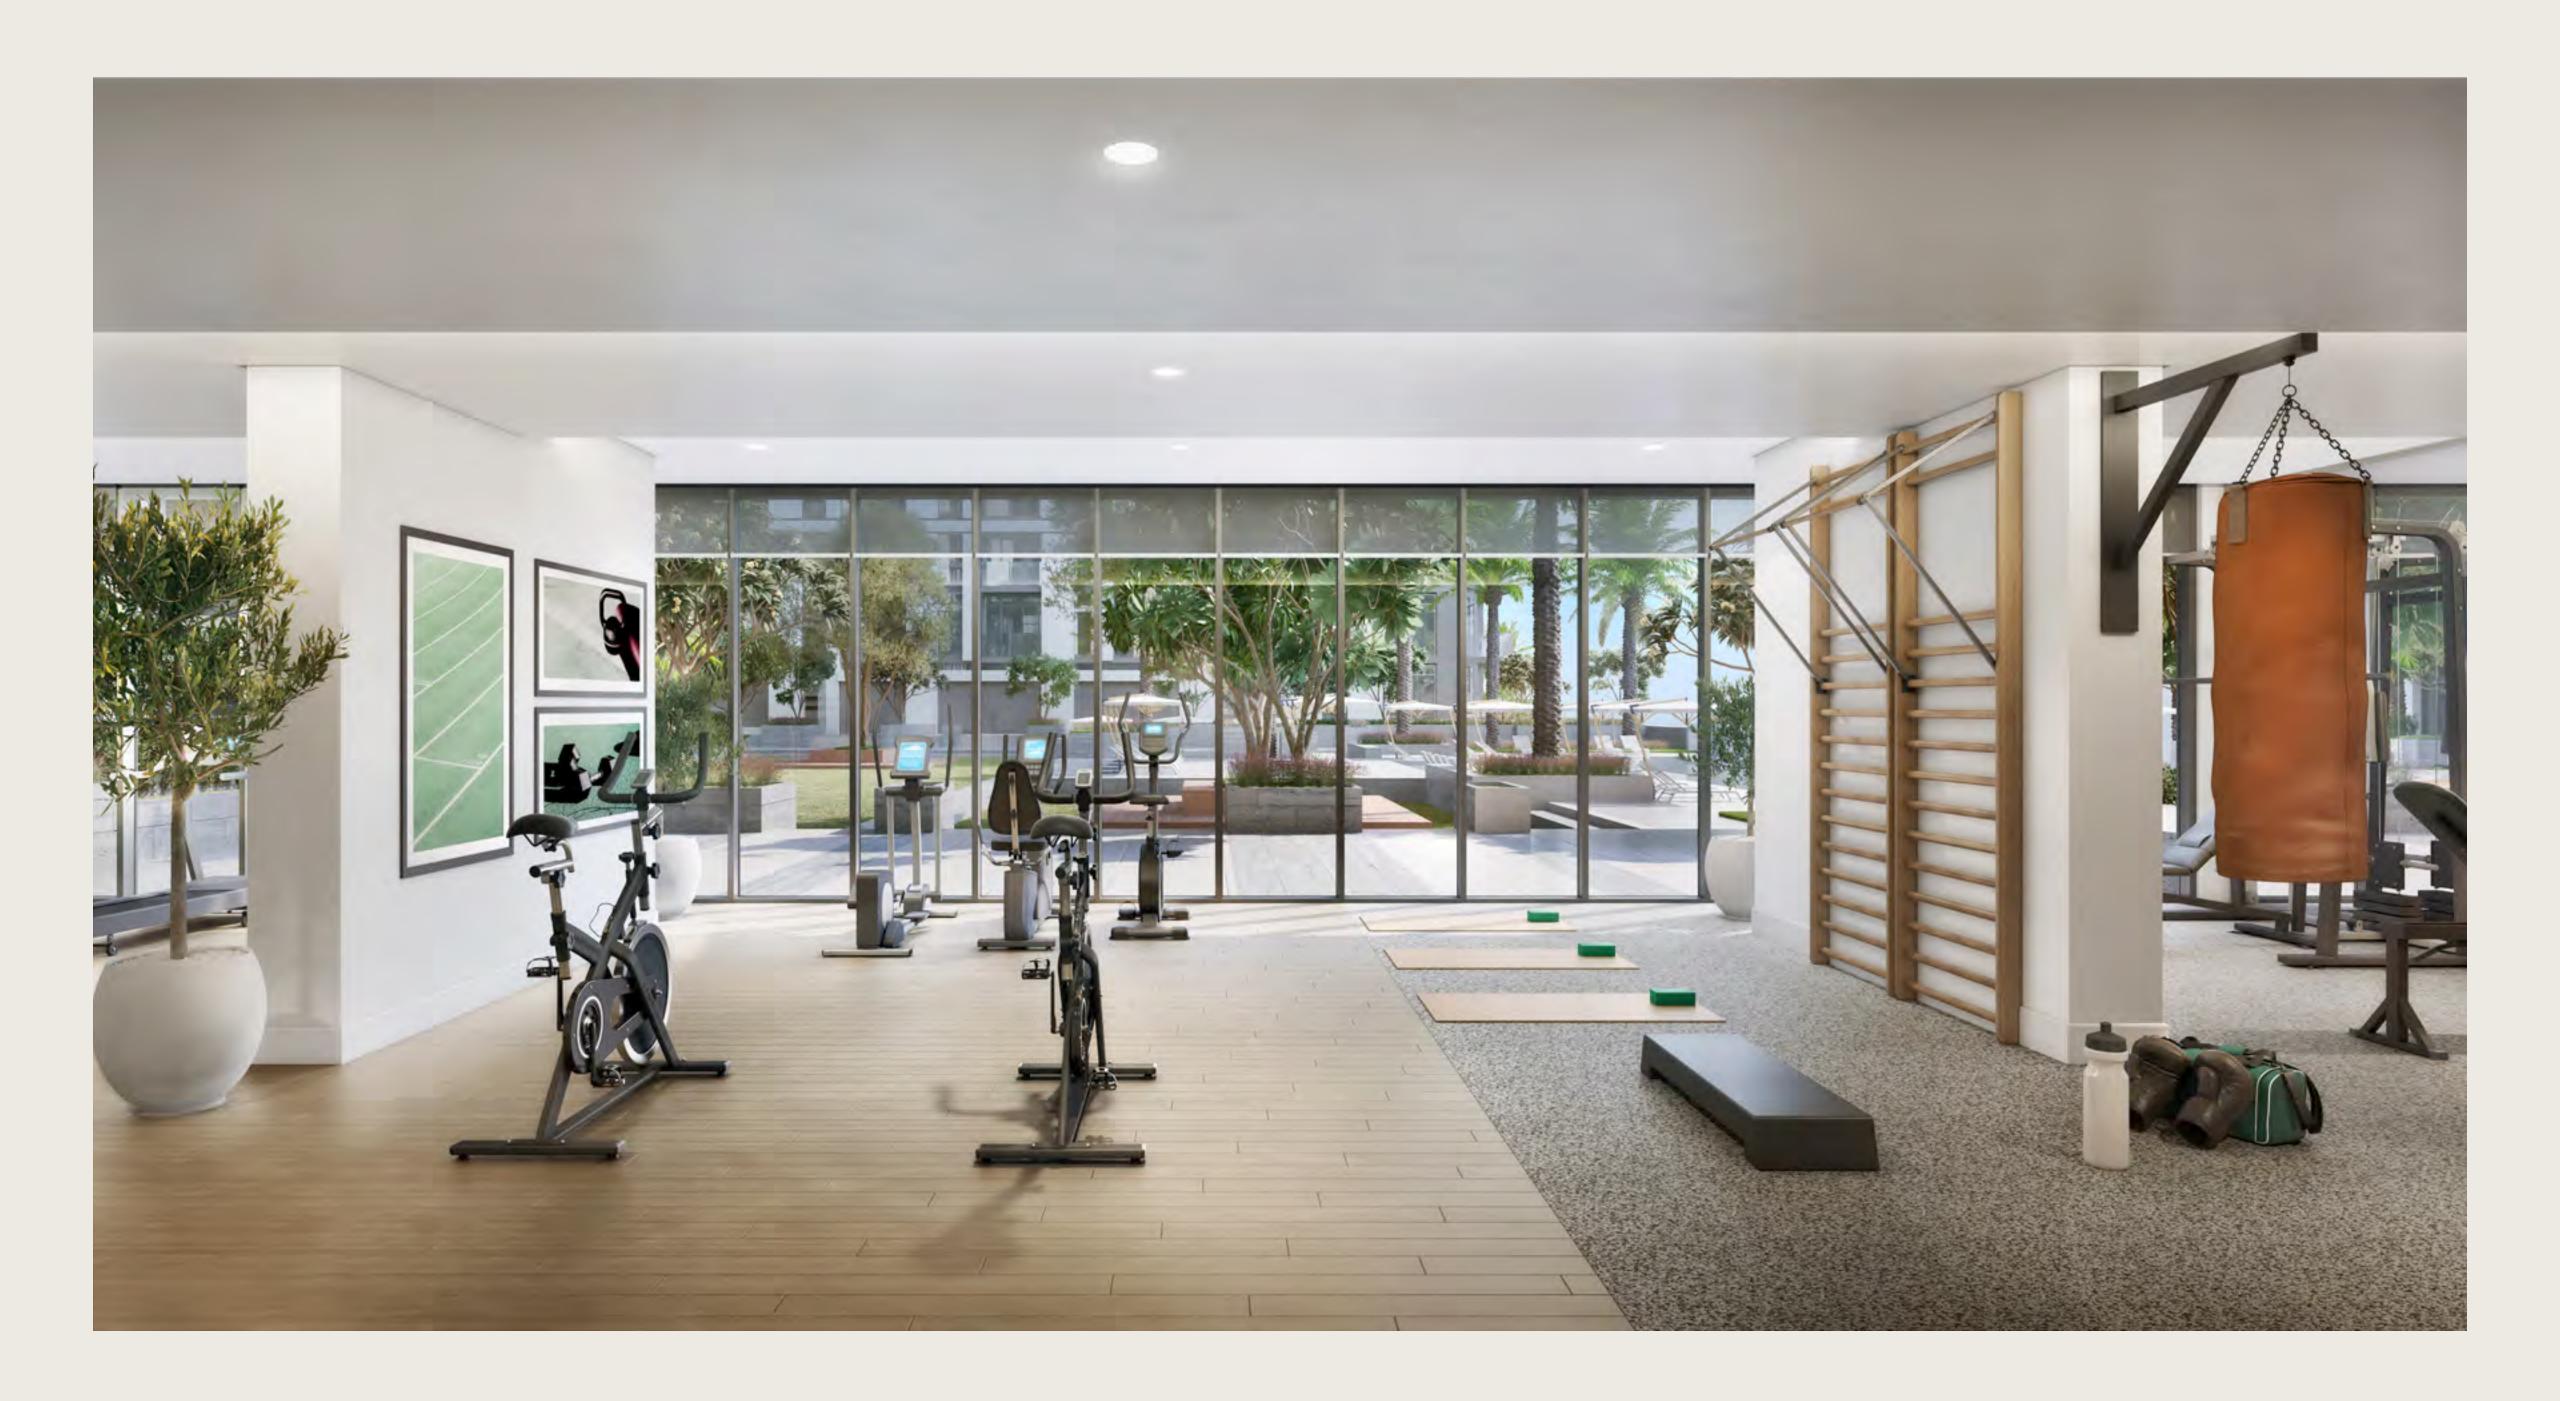

Fully equipped gym

Multi-function room

Generous landscaped podium area

BBQ area with access to Dubai Hills Park