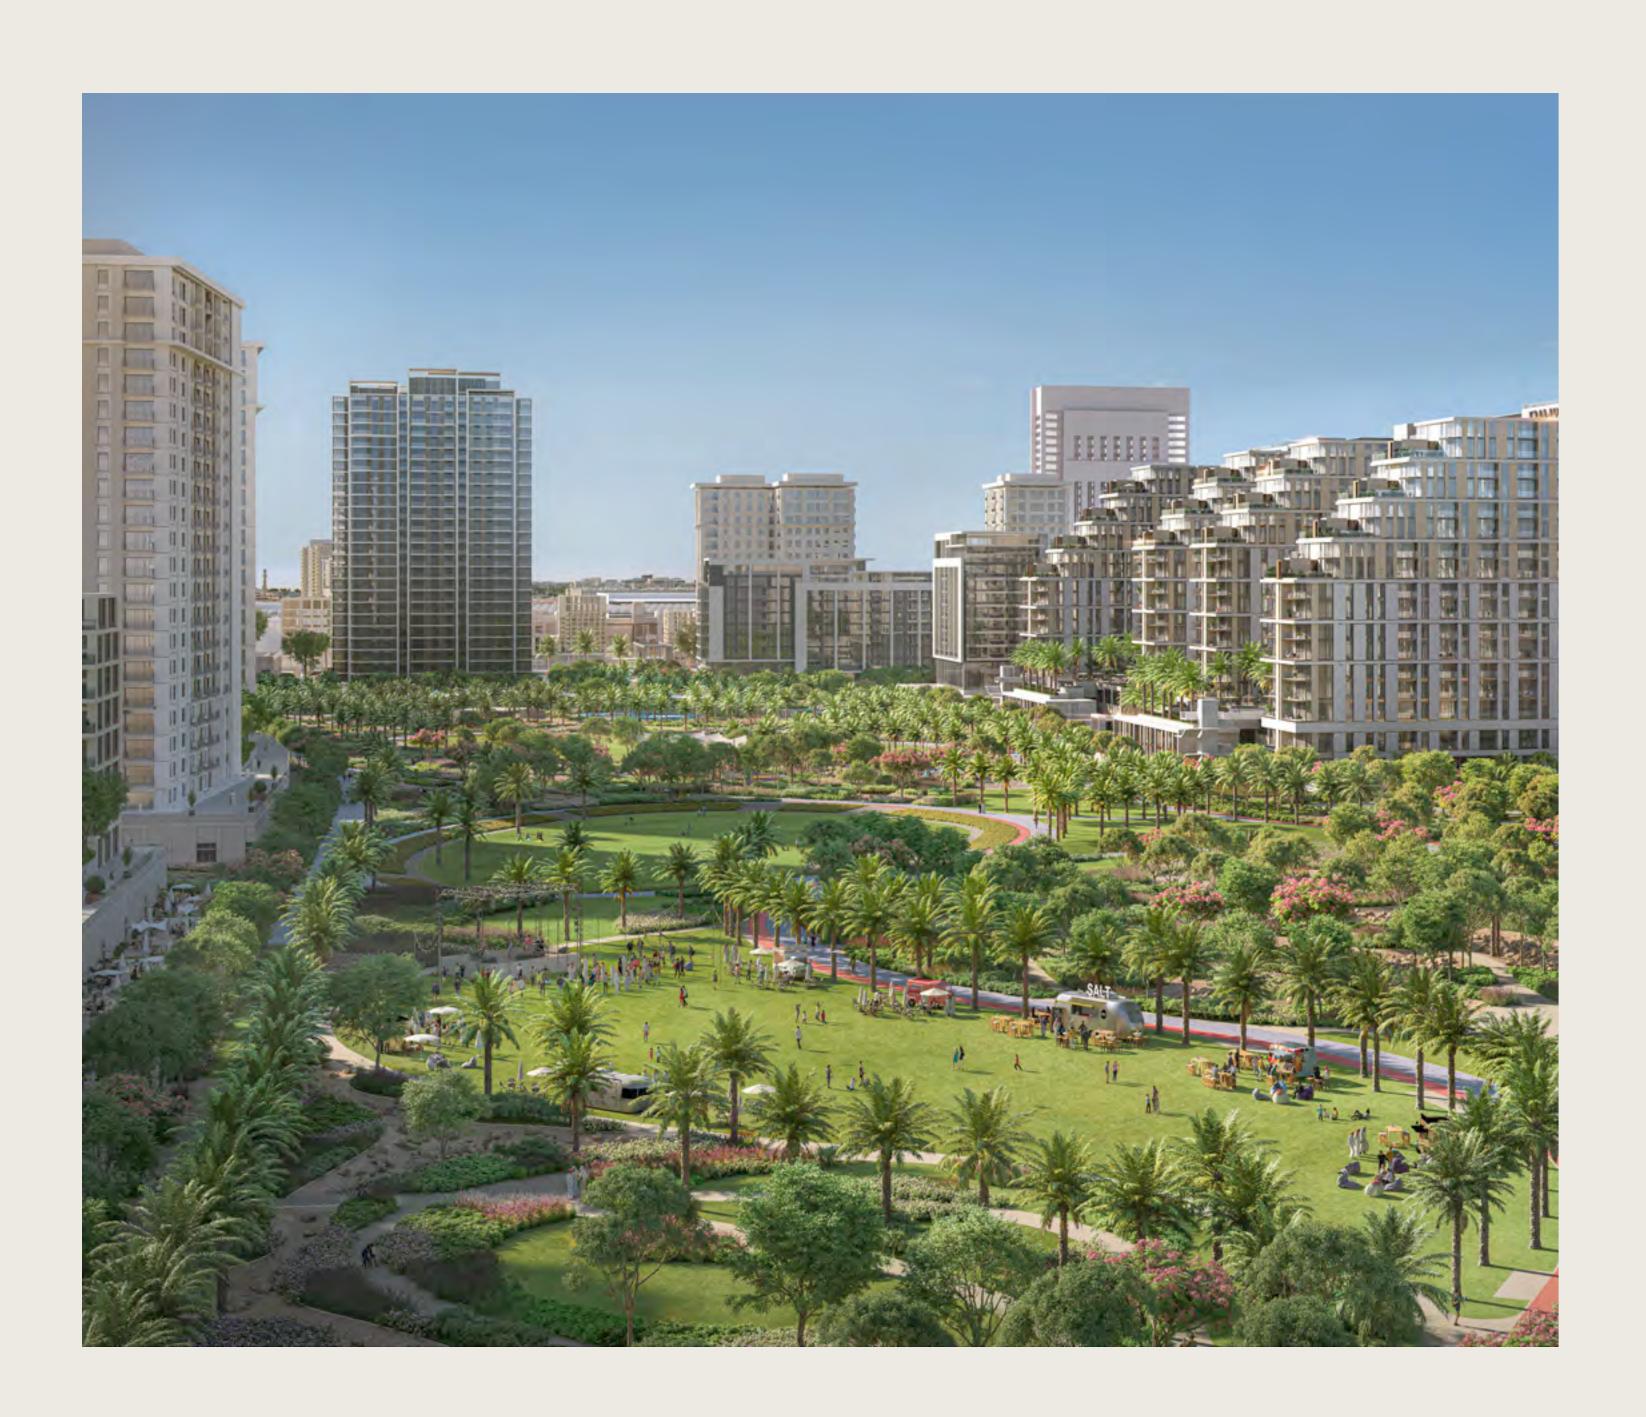

Dubai Hills Park is a lush green oasis in the heart of Dubai Hills Estate's southern district. The park encompasses wadi trails, children's play areas, a kids' splash park, sports facilities, an outdoor gym, and much more.

Longest Park of any Community

Jogging Track

Volleyball

Basketball Court

Skate Park

Dog Park

Dubai Hills Mall is a destination of endless possibilities. Ideally positioned on the crossroads of Umm Suqeim Road and Al Khail Road, and only a short walk from Address Villas, the mall grants you: