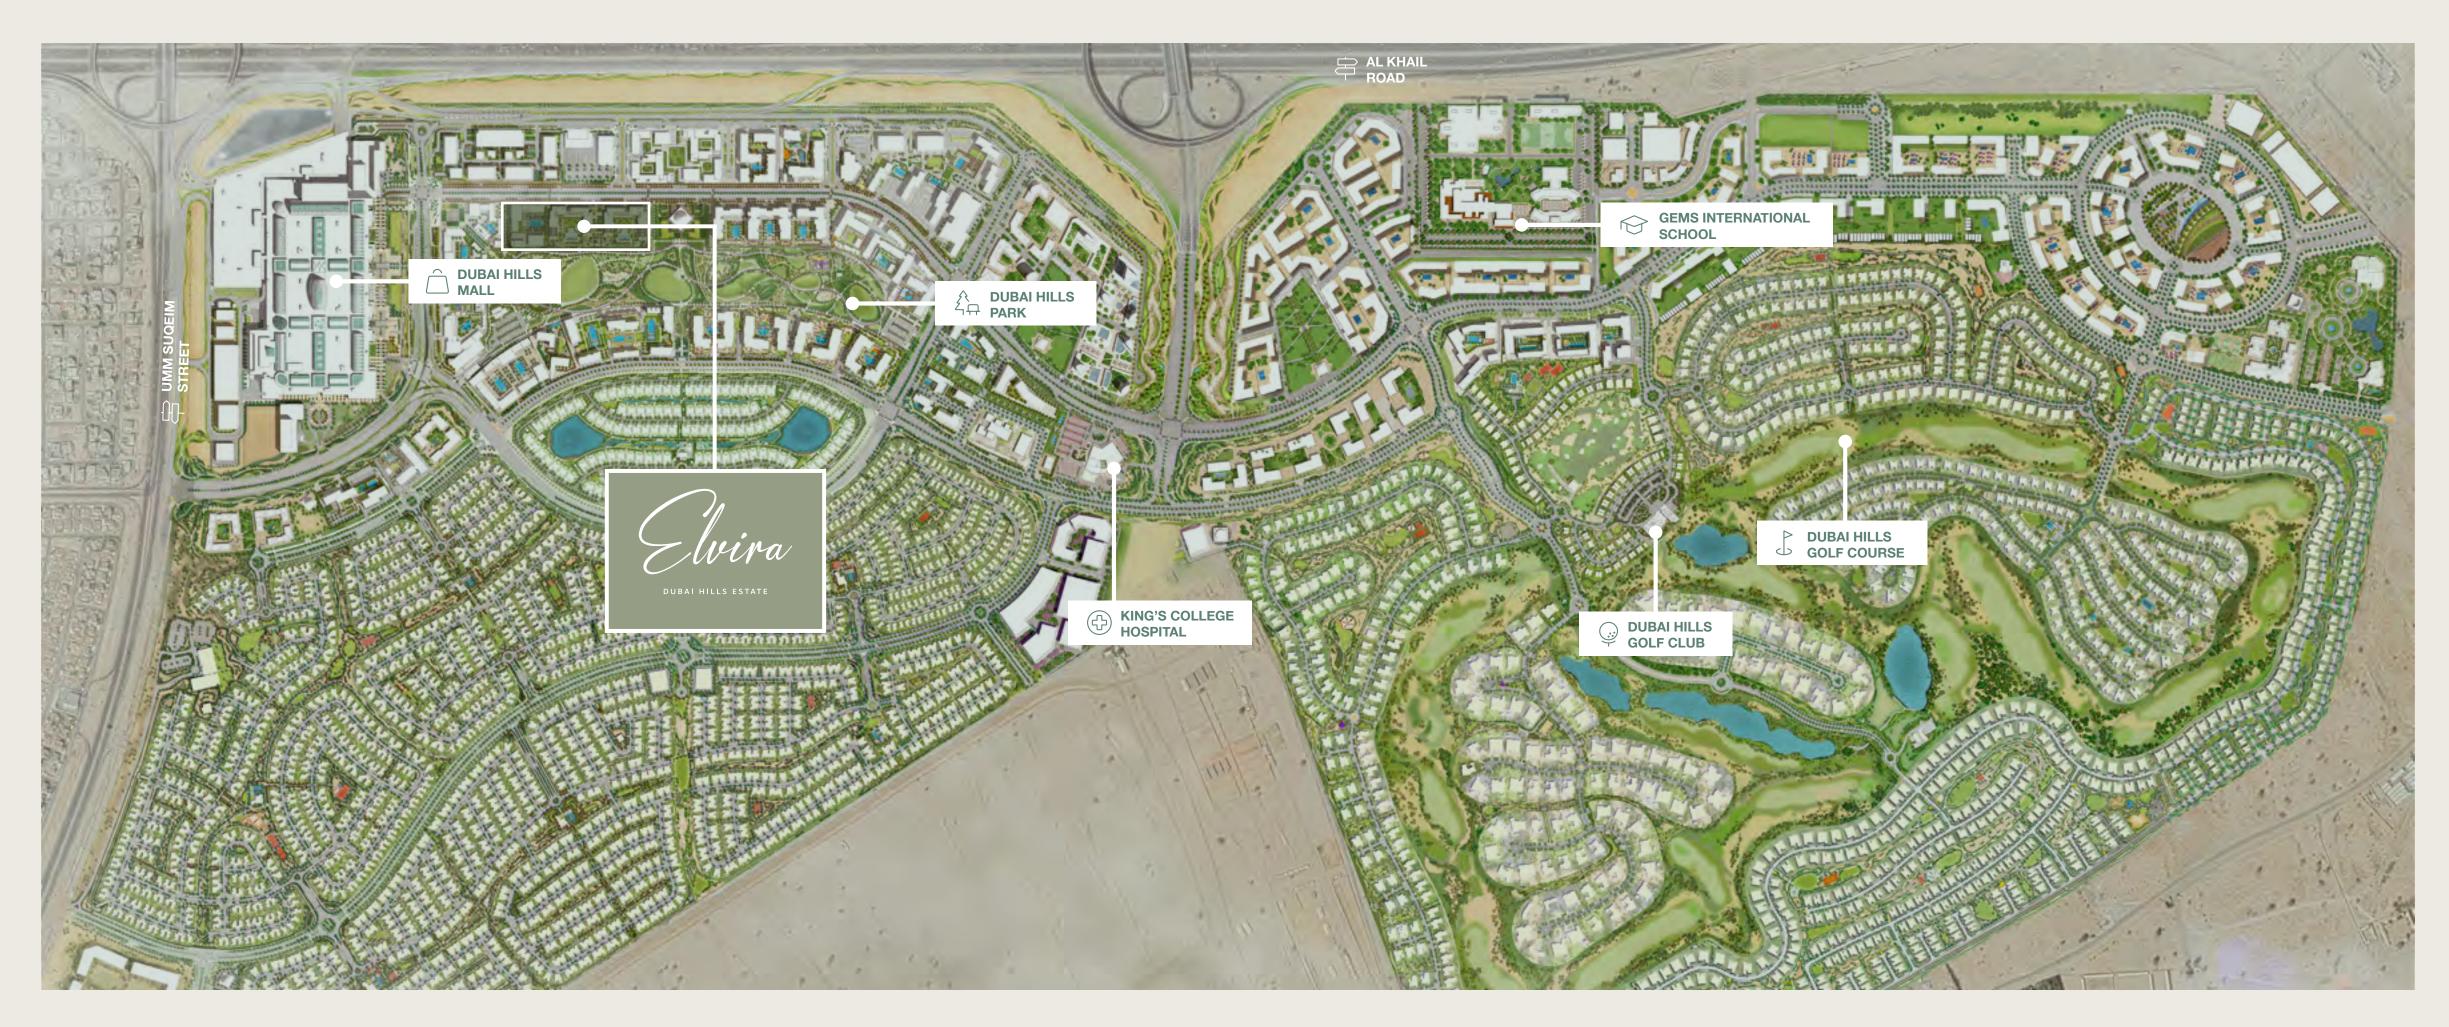

Central Location

Dubai Hills Park

Dubai Hills Mall

Championship Golf Course

World-Class Health & Education

## Perfectly

ostioned

With easy access to Al Khail Road, Elvira is just minutes away from Downtown Dubai and other business, retail and tourism hubs. Close proximity to planned Etihad Rail and Dubai Metro lines will allow for fast and easy access to airports and other emirates in the near future.

Overlooking Dubai Hills Park

Footsteps away from cafés, restaurants & retail

Footsteps from Dubai Hills Mall

## A Parkland

aradise

With every amenity you could ever need just a stone's throw away, Elvira is located at the centre of a comprehensive community, boasting world-class health and education facilities, exceptional leisure and wellness experiences, and a premium retail and lifestyle destination.

Dubai Hills Park is a lush green oasis in the heart of Dubai Hills Estate's southern district. The park encompasses wadi trails, children's play areas, a kids' splash park, sports facilities, an outdoor gym, and much more.

Longest Park of any Community

Jogging Track

Volleyball

Basketball Court

Skate Park

Dog Park

Dubai Hills Mall is a destination of endless possibilities. Ideally positioned on the crossroads of Umm Suqeim Road and Al Khail Road, and only a short walk from Address Villas, the mall grants you:

650+ Shopping & Dining Outlets

Eclectic Array of Restaurants & Eateries

Family-Friendly Activities & Amusements

Record-Breaking Indoor Rollercoaster

f lub

Dubai Hills Golf Club encompasses 1.2 milion sqm of meticulously manicured fairways, set against the backdrop of Burj Khalifa and Downtown Dubai, with a glorious outward nine.

Driving Range

Putting Green

Spacious Floodlit Practice Facility

Golf Academy

Gym, Pool & Other Amenities

A Host Of Dining Options