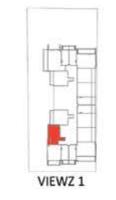

## UNITS in VIEWZ 1: FLOOR: UNIT Nos:

2 - 21 (Typ) (202) to (2102)

## UNITS in VIEWZ 1:

| FLOOR:       | UNIT Nos :      |
|--------------|-----------------|
| 2 - 21 (Typ) | (203) to (2103) |