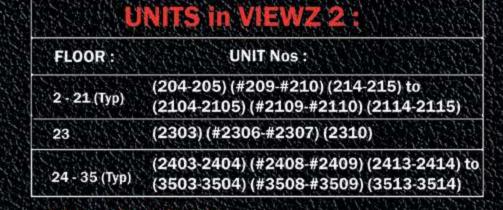

#### UNITS in VIEWZ 2: FLOOR: UNIT Nos: (207-208)(211-212) to 2 - 21 (Typ) (2107-2108)(2111-2112) (2304-2305) (2308-2309) 23 (2406-2407) (2410-2411) to 24 - 35 (Typ) (3506-3507) (3510-3511)

FEATURES : Office