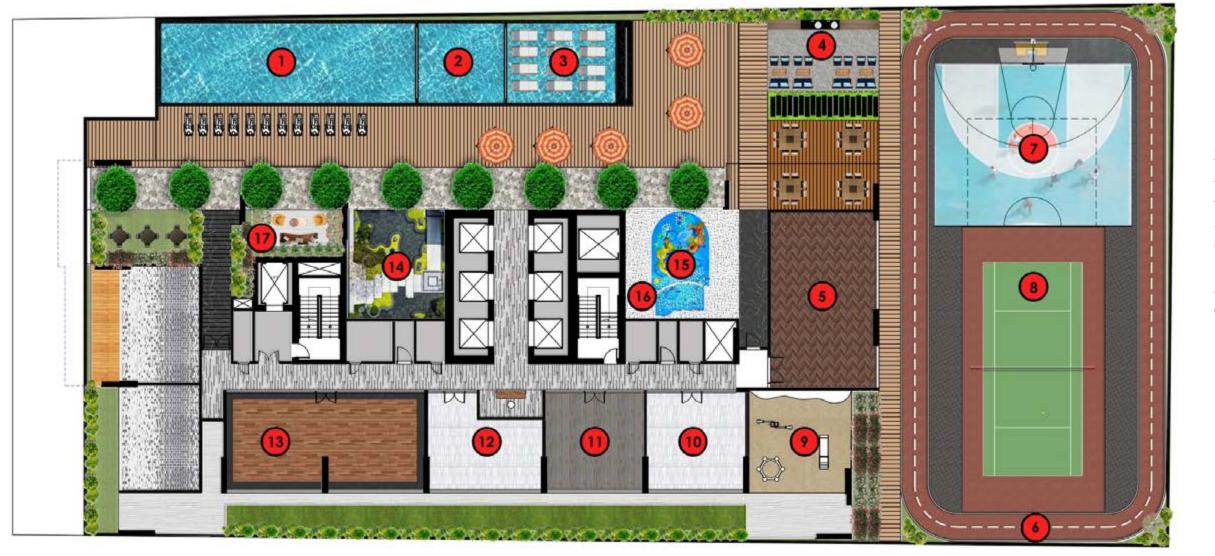

#### **LEGEND**

- Swimming Pool
- 2. Kids Pool
- 3. Open Air Floating Cinema
- 4. BBQ Area
- 5. Multi Purpose Hall
- 6. Jogging Track
- 7. Half Basketball Court
- 8. Tennis Court
- 9. Kids Play Area
- 10. Kids Day Care
- 11. Beauty Parlour
- 12. SPA Center
- 13. Indoor Gym
- 14. Japanese Garden
- 15. Kids Splash Pad
- 16. Rain Shower Area
- 17. Cigar Lounge