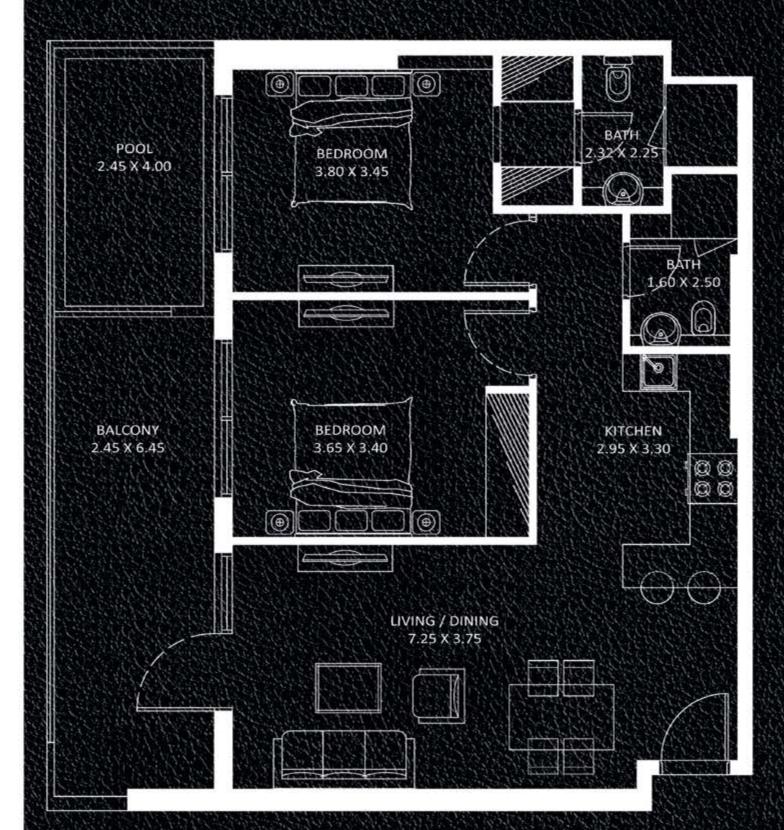

## 2 BEDROOM TYPE - A

#### AREA in Sq.Ft: Apartment 801 250 to 260 Balcony Total 1,051 to 1,061

#### UNITS in VIEWZ 1: FLOOR: UNIT Nos: 2-21 (Typ) (206) (213) to (2106) (2113)

## 24-35 (Typ) (2405) (2412) to (3505) (3512)

LINITS in VIEWZ 2 .

| FLOOR:        | UNIT Nos :                     |
|---------------|--------------------------------|
| 2 - 21 (Typ)  | (206) (213) to (2106) (2113)   |
| 24 - 35 (Typ) | (2405) (2412) to (3505) (3512) |

EATURES: Pool