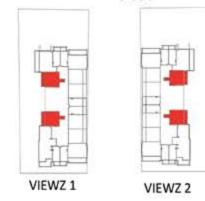

#### UNITS in VIEWZ 2: FLOOR: UNIT Nos: (207-208)(211-212) to 2 - 21 (Typ) (2107-2108)(2111-2112) (2304-2305) (2308-2309) 23 (2406-2407) (2410-2411) to 24 - 35 (Typ) (3506-3507) (3510-3511)

FEATURES : Office

### UNITS in VIEWZ 1:

| FLOOR:        | UNIT Nos :                    |
|---------------|-------------------------------|
| 2 - 21 (Typ)  | (201) (217) to (2101) (2117)  |
| 23            | (2301) (2312)                 |
| 24 - 35 (Typ) | (2401) (2416) to (3501) (3516 |

#### UNITS in VIEWZ 2:

| 2 - 21 (Typ)  | (201) (217) to (2101) (2117) |
|---------------|------------------------------|
| 23            | (2301) (2312)                |
| 24 - 35 (Typ) | (2401) (2416) to (3501) (351 |