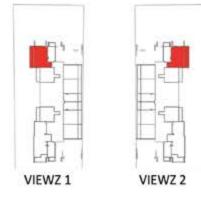

### UNITS in VIEWZ 1:

| FLOOR:        | UNIT Nos :                    |
|---------------|-------------------------------|
| 2 - 21 (Typ)  | (201) (217) to (2101) (2117)  |
| 23            | (2301) (2312)                 |
| 24 - 35 (Typ) | (2401) (2416) to (3501) (3516 |

#### UNITS in VIEWZ 2:

| 2 - 21 (Typ)  | (201) (217) to (2101) (2117) |
|---------------|------------------------------|
| 23            | (2301) (2312)                |
| 24 - 35 (Typ) | (2401) (2416) to (3501) (351 |

FEATURES : Office