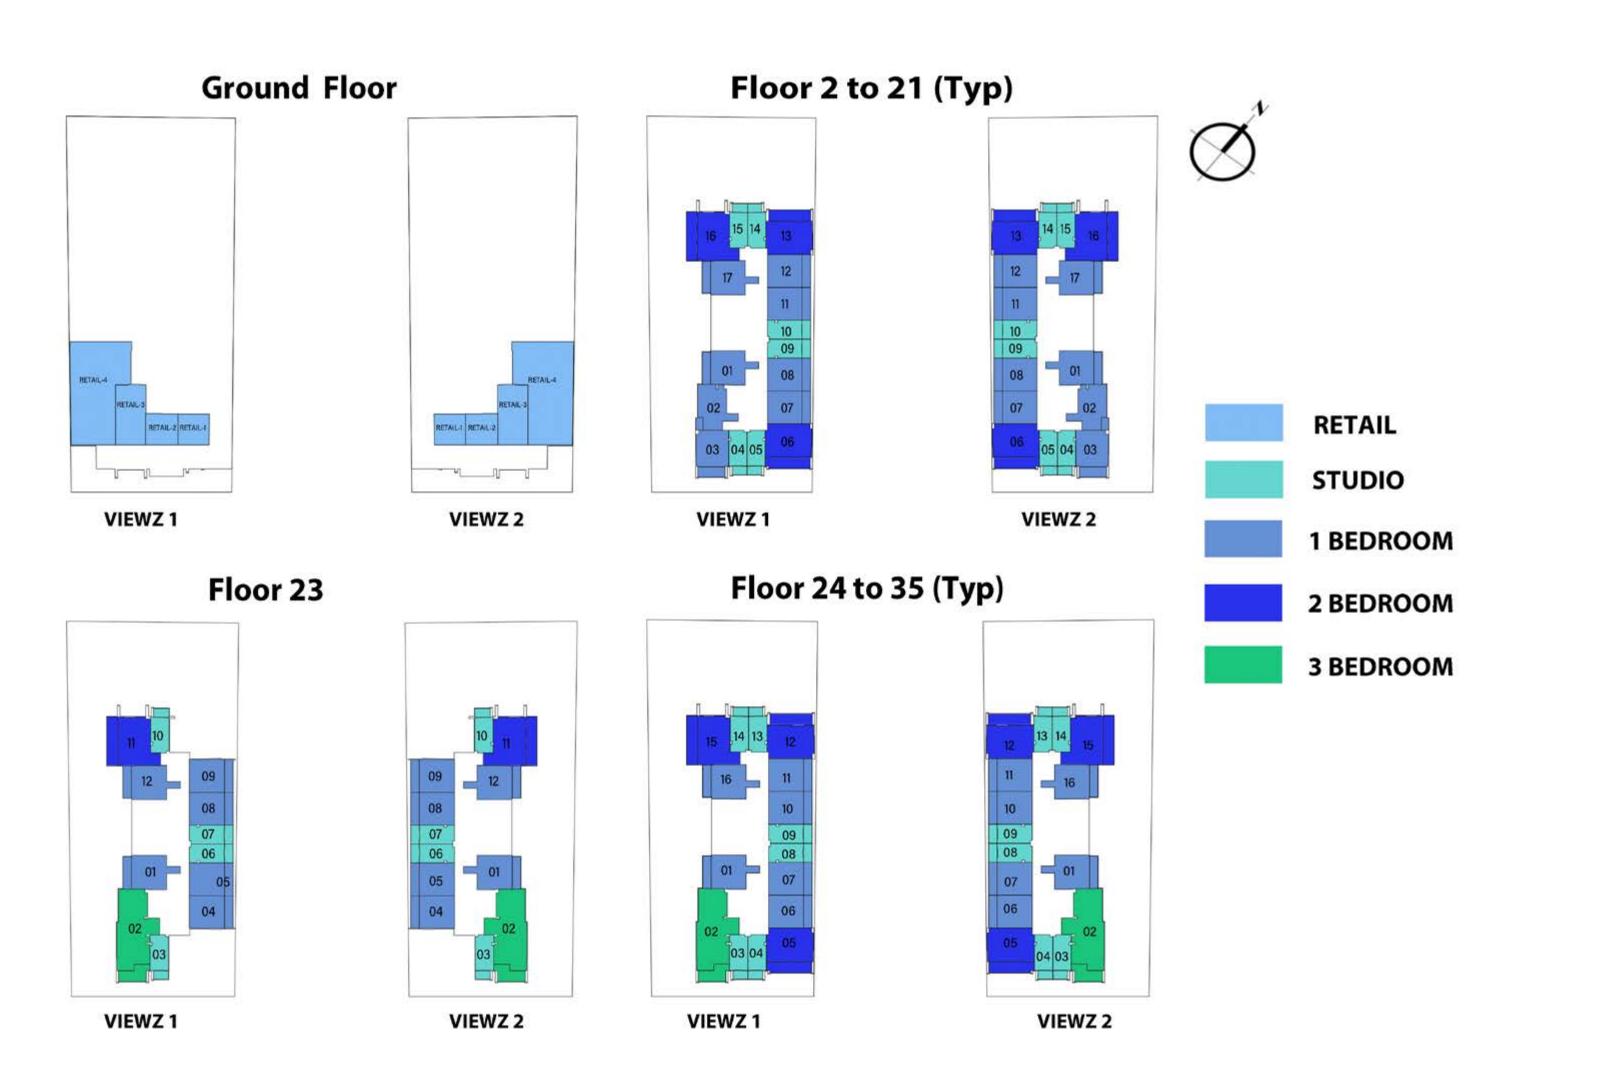

2113)   |
| 24 - 35 (Typ) | (2405) (2412) to (3505) (3512) |

EATURES: Pool



#### FLOOR: 2 - 21 (Typ)



FLOOR: 23



FLOOR: 24 - 35 (Typ)





POOL 4.00 X 2.40

BEDROOM

3.43 X 3.75

BATH

2.32 X 2.25

LOBBY 4.60 X 1.30

BALCONY 7.55 X 2.40

LIVING / DINING 7.20 X 3.65

> STUDY 2.25 X 1.40

BEDROOM 3.40 X 3.75

KITCHEN 3.30 X 1.70

00

| Apartment | 874 |
|-----------|-----|
| Balcony   | 278 |

| FLOOR:        | UNIT Nos :       |
|---------------|------------------|
| 2 - 21 (Typ)  | (216) to (2116)  |
| 23            | 2311             |
| 24 - 35 (Typ) | (2415) to (3515) |

| FLOOR:        | UNIT Nos :       |
|---------------|------------------|
| 2 - 21 (Typ)  | (216) to (2116)  |
| 23            | 2311             |
| 24 - 35 (Typ) | (2415) to (3515) |

FEATURES: Pool Study











#### **LEGEND**

- 1. Swimming Pool
- 2. Kids Pool
- 3. Aquatic GYM
- 4. Kids Play Area
- 5. Mini Golf
- 6. Cycling Track
- 7. Open Air Yoga
- 8. Outdoor GYM
- 9. Indoor Gym
- 10. Chessboard
- 11. Open Jacuzzi
- 12. Library
- 13. Business Center
- 14. Doctor On Call
- 15. Snooker Table
- 16. Table Tennis Zone



#### **LEGEND**

- Swimming Pool
- 2. Kids Pool
- 3. Open Air Floating Cinema
- 4. BBQ Area
- 5. Multi Purpose Hall
- 6. Jogging Track
- 7. Half Basketball Court
- 8. Tennis Court
- 9. Kids Play Area
- 10. Kids Day Care
- 11. Beauty Parlour
- 12. SPA Center
- 13. Indoor Gym
- 14. Japanese Garden
- 15. Kids Splash Pad
- 16. Rain Shower Area
- 17. Cigar Lounge