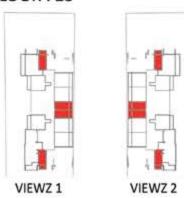

#### AREA in Sq.Ft: 594 Apartment 143 Balcony Total 737

| UNIT                                                                                                                                                                                                                                                                                                                                                                                                                                                                                                                                                                                                                                                                                                                                                                                                                                                                                                                                                                                                                                                                                                                                                                                                                                                                                                                                                                                                                                                                                                                                                                                                                                                                                                                                                                                                                                                                                                                                                                                                                                                                                                                           | Sin VIEWZ1:                                     |
|--------------------------------------------------------------------------------------------------------------------------------------------------------------------------------------------------------------------------------------------------------------------------------------------------------------------------------------------------------------------------------------------------------------------------------------------------------------------------------------------------------------------------------------------------------------------------------------------------------------------------------------------------------------------------------------------------------------------------------------------------------------------------------------------------------------------------------------------------------------------------------------------------------------------------------------------------------------------------------------------------------------------------------------------------------------------------------------------------------------------------------------------------------------------------------------------------------------------------------------------------------------------------------------------------------------------------------------------------------------------------------------------------------------------------------------------------------------------------------------------------------------------------------------------------------------------------------------------------------------------------------------------------------------------------------------------------------------------------------------------------------------------------------------------------------------------------------------------------------------------------------------------------------------------------------------------------------------------------------------------------------------------------------------------------------------------------------------------------------------------------------|-------------------------------------------------|
| FLOOR:                                                                                                                                                                                                                                                                                                                                                                                                                                                                                                                                                                                                                                                                                                                                                                                                                                                                                                                                                                                                                                                                                                                                                                                                                                                                                                                                                                                                                                                                                                                                                                                                                                                                                                                                                                                                                                                                                                                                                                                                                                                                                                                         | UNIT Nos :                                      |
| 2 - 21 (Typ)                                                                                                                                                                                                                                                                                                                                                                                                                                                                                                                                                                                                                                                                                                                                                                                                                                                                                                                                                                                                                                                                                                                                                                                                                                                                                                                                                                                                                                                                                                                                                                                                                                                                                                                                                                                                                                                                                                                                                                                                                                                                                                                   | (207-208)(211-212) to<br>(2107-2108)(2111-2112) |
| 23                                                                                                                                                                                                                                                                                                                                                                                                                                                                                                                                                                                                                                                                                                                                                                                                                                                                                                                                                                                                                                                                                                                                                                                                                                                                                                                                                                                                                                                                                                                                                                                                                                                                                                                                                                                                                                                                                                                                                                                                                                                                                                                             | (2304-2305) (2308-2309)                         |
| THE STATE OF THE S | (2406-2407) (2410-2411) to                      |

#### UNITS in VIEWZ 2: FLOOR: UNIT Nos: (207-208)(211-212) to 2 - 21 (Typ) (2107-2108)(2111-2112) (2304-2305) (2308-2309) 23 (2406-2407) (2410-2411) to 24 - 35 (Typ) (3506-3507) (3510-3511)

FEATURES : Office