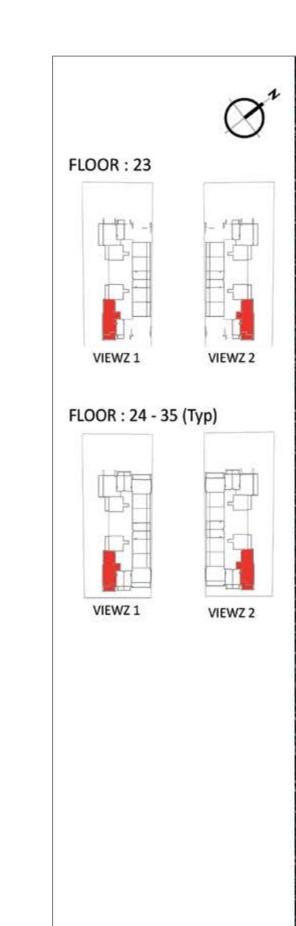

6) (2113)   |
| 24 - 35 (Typ) | (2405) (2412) to (3505) (3512) |

EATURES: Pool



#### FLOOR: 2 - 21 (Typ)



FLOOR: 23



FLOOR: 24 - 35 (Typ)





POOL 4.00 X 2.40

BEDROOM

3.43 X 3.75

BATH

2.32 X 2.25

LOBBY 4.60 X 1.30

BALCONY 7.55 X 2.40

LIVING / DINING 7.20 X 3.65

> STUDY 2.25 X 1.40

BEDROOM 3.40 X 3.75

KITCHEN 3.30 X 1.70

00

| Apartment | 874 |
|-----------|-----|
| Balcony   | 278 |

| FLOOR:        | UNIT Nos :       |
|---------------|------------------|
| 2 - 21 (Typ)  | (216) to (2116)  |
| 23            | 2311             |
| 24 - 35 (Typ) | (2415) to (3515) |

| FLOOR:        | UNIT Nos :       |
|---------------|------------------|
| 2 - 21 (Typ)  | (216) to (2116)  |
| 23            | 2311             |
| 24 - 35 (Typ) | (2415) to (3515) |

FEATURES: Pool Study











#### **LEGEND**

- 1. Swimming Pool
- 2. Kids Pool
- 3. Aquatic GYM
- 4. Kids Play Area
- 5. Mini Golf
- 6. Cycling Track
- 7. Open Air Yoga
- 8. Outdoor GYM
- 9. Indoor Gym
- 10. Chessboard
- 11. Open Jacuzzi
- 12. Library
- 13. Business Center
- 14. Doctor On Call
- 15. Snooker Table
- 16. Table Tennis Zone



#### **LEGEND**

- Swimming Pool
- 2. Kids Pool
- 3. Open Air Floating Cinema
- 4. BBQ Area
- 5. Multi Purpose Hall
- 6. Jogging Track
- 7. Half Basketball Court
- 8. Tennis Court
- 9. Kids Play Area
- 10. Kids Day Care
- 11. Beauty Parlour
- 12. SPA Center
- 13. Indoor Gym
- 14. Japanese Garden
- 15. Kids Splash Pad
- 16. Rain Shower Area
- 17. Cigar Lounge