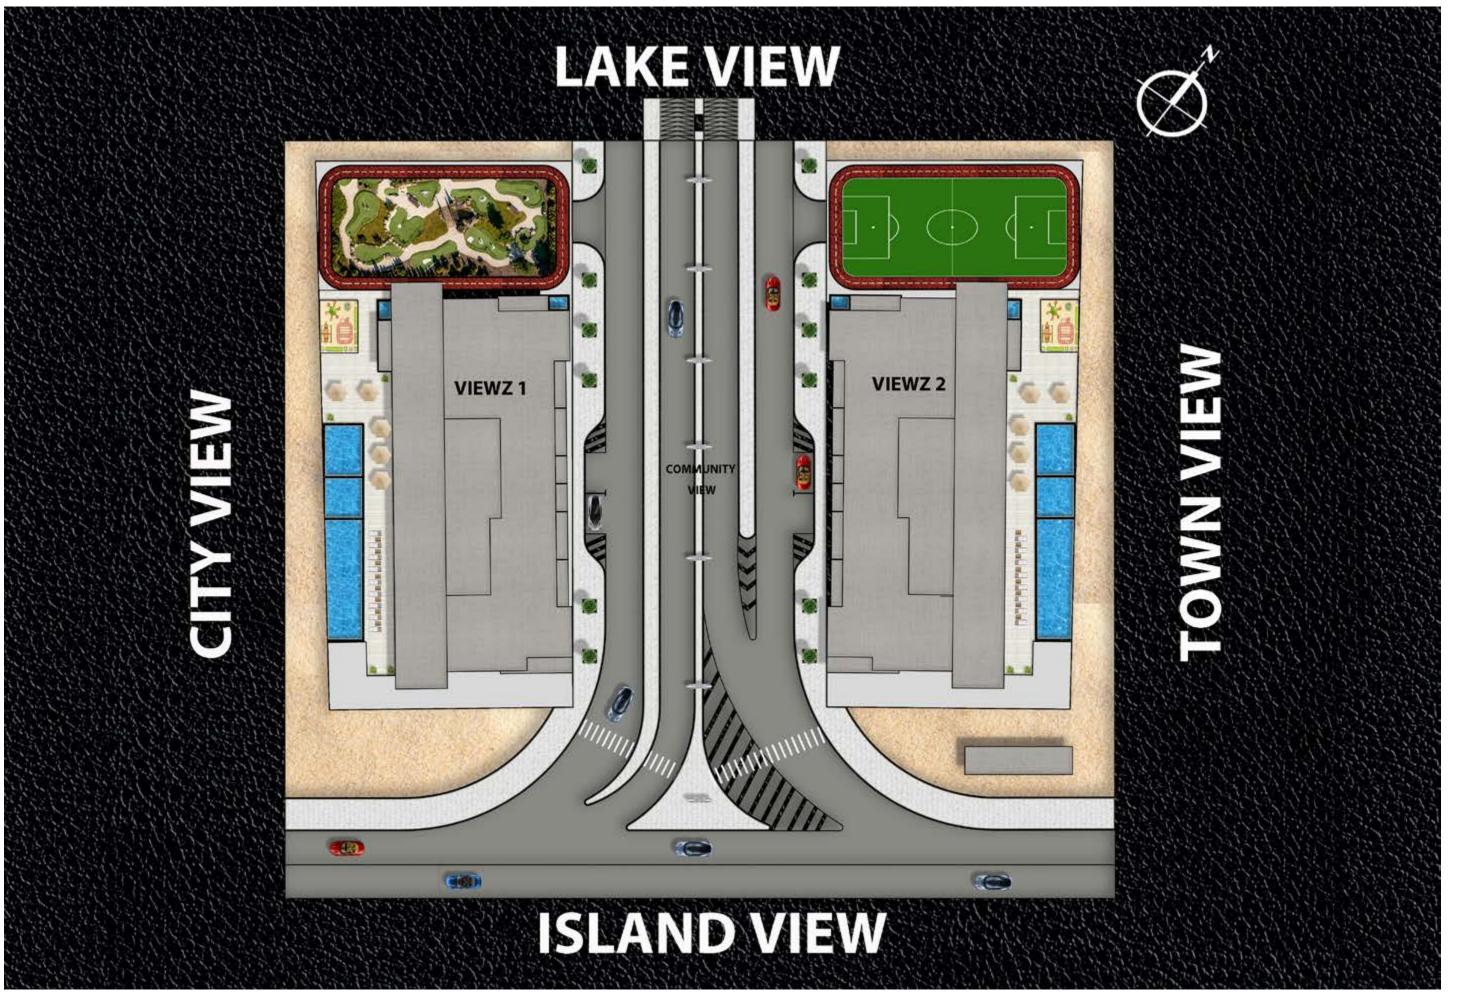

13)   |
| 24 - 35 (Typ) | (2405) (2412) to (3505) (3512) |

EATURES: Pool



#### FLOOR: 2 - 21 (Typ)



FLOOR: 23



FLOOR: 24 - 35 (Typ)





POOL 4.00 X 2.40

BEDROOM

3.43 X 3.75

BATH

2.32 X 2.25

LOBBY 4.60 X 1.30

BALCONY 7.55 X 2.40

LIVING / DINING 7.20 X 3.65

> STUDY 2.25 X 1.40

BEDROOM 3.40 X 3.75

KITCHEN 3.30 X 1.70

00

| Apartment | 874 |
|-----------|-----|
| Balcony   | 278 |

| FLOOR:        | UNIT Nos :       |
|---------------|------------------|
| 2 - 21 (Typ)  | (216) to (2116)  |
| 23            | 2311             |
| 24 - 35 (Typ) | (2415) to (3515) |

| FLOOR:        | UNIT Nos :       |
|---------------|------------------|
| 2 - 21 (Typ)  | (216) to (2116)  |
| 23            | 2311             |
| 24 - 35 (Typ) | (2415) to (3515) |

FEATURES: Pool Study











#### **LEGEND**

- 1. Swimming Pool
- 2. Kids Pool
- 3. Aquatic GYM
- 4. Kids Play Area
- 5. Mini Golf
- 6. Cycling Track
- 7. Open Air Yoga
- 8. Outdoor GYM
- 9. Indoor Gym
- 10. Chessboard
- 11. Open Jacuzzi
- 12. Library
- 13. Business Center
- 14. Doctor On Call
- 15. Snooker Table
- 16. Table Tennis Zone



#### **LEGEND**

- Swimming Pool
- 2. Kids Pool
- 3. Open Air Floating Cinema
- 4. BBQ Area
- 5. Multi Purpose Hall
- 6. Jogging Track
- 7. Half Basketball Court
- 8. Tennis Court
- 9. Kids Play Area
- 10. Kids Day Care
- 11. Beauty Parlour
- 12. SPA Center
- 13. Indoor Gym
- 14. Japanese Garden
- 15. Kids Splash Pad
- 16. Rain Shower Area
- 17. Cigar Lounge