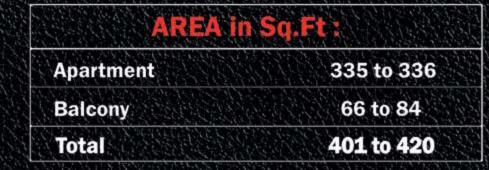

# Balcony Area to 84 Sq.Ft

#### AREA in Sq.Ft: 594 Apartment 143 Balcony Total 737

| UNIT                                                                                                                                                                                                                                                                                                                                                                                                                                                                                                                                                                                                                                                                                                                                                                                                                                                                                                                                                                                                                                                                                                                                                                                                                                                                                                                                                                                                                                                                                                                                                                                                                                                                                                                                                                                                                                                                                                                                                                                                                                                                                                                           | Sin VIEWZ1:                                     |
|--------------------------------------------------------------------------------------------------------------------------------------------------------------------------------------------------------------------------------------------------------------------------------------------------------------------------------------------------------------------------------------------------------------------------------------------------------------------------------------------------------------------------------------------------------------------------------------------------------------------------------------------------------------------------------------------------------------------------------------------------------------------------------------------------------------------------------------------------------------------------------------------------------------------------------------------------------------------------------------------------------------------------------------------------------------------------------------------------------------------------------------------------------------------------------------------------------------------------------------------------------------------------------------------------------------------------------------------------------------------------------------------------------------------------------------------------------------------------------------------------------------------------------------------------------------------------------------------------------------------------------------------------------------------------------------------------------------------------------------------------------------------------------------------------------------------------------------------------------------------------------------------------------------------------------------------------------------------------------------------------------------------------------------------------------------------------------------------------------------------------------|-------------------------------------------------|
| FLOOR:                                                                                                                                                                                                                                                                                                                                                                                                                                                                                                                                                                                                                                                                                                                                                                                                                                                                                                                                                                                                                                                                                                                                                                                                                                                                                                                                                                                                                                                                                                                                                                                                                                                                                                                                                                                                                                                                                                                                                                                                                                                                                                                         | UNIT Nos :                                      |
| 2 - 21 (Typ)                                                                                                                                                                                                                                                                                                                                                                                                                                                                                                                                                                                                                                                                                                                                                                                                                                                                                                                                                                                                                                                                                                                                                                                                                                                                                                                                                                                                                                                                                                                                                                                                                                                                                                                                                                                                                                                                                                                                                                                                                                                                                                                   | (207-208)(211-212) to<br>(2107-2108)(2111-2112) |
| 23                                                                                                                                                                                                                                                                                                                                                                                                                                                                                                                                                                                                                                                                                                                                                                                                                                                                                                                                                                                                                                                                                                                                                                                                                                                                                                                                                                                                                                                                                                                                                                                                                                                                                                                                                                                                                                                                                                                                                                                                                                                                                                                             | (2304-2305) (2308-2309)                         |
| THE STATE OF THE S | (2406-2407) (2410-2411) to                      |