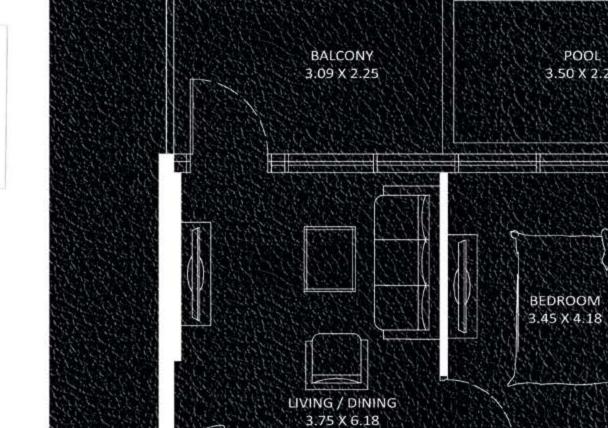

#### FLOOR: 24 - 35 (Typ)

BALCONY 7.03 X 1.88

LIVING / DINING 3.75 X 5.27

98

KITCHEN 2.50 X 2.50

FOYER

1.50 X 3.00

BEDROOM

3.55 X 4.02

OFFICE 1.70 X 2.10

1.60 X 1.65