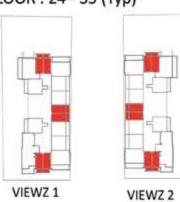

#### FLOOR: 2 - 21 (Typ)

#### FLOOR: 23

FLOOR: 24 - 35 (Typ)

#### UNITS in VIEWZ 2: FLOOR: UNIT Nos: (207-208)(211-212) to 2 - 21 (Typ) (2107-2108)(2111-2112) (2304-2305) (2308-2309) 23 (2406-2407) (2410-2411) to 24 - 35 (Typ) (3506-3507) (3510-3511)

FEATURES : Office