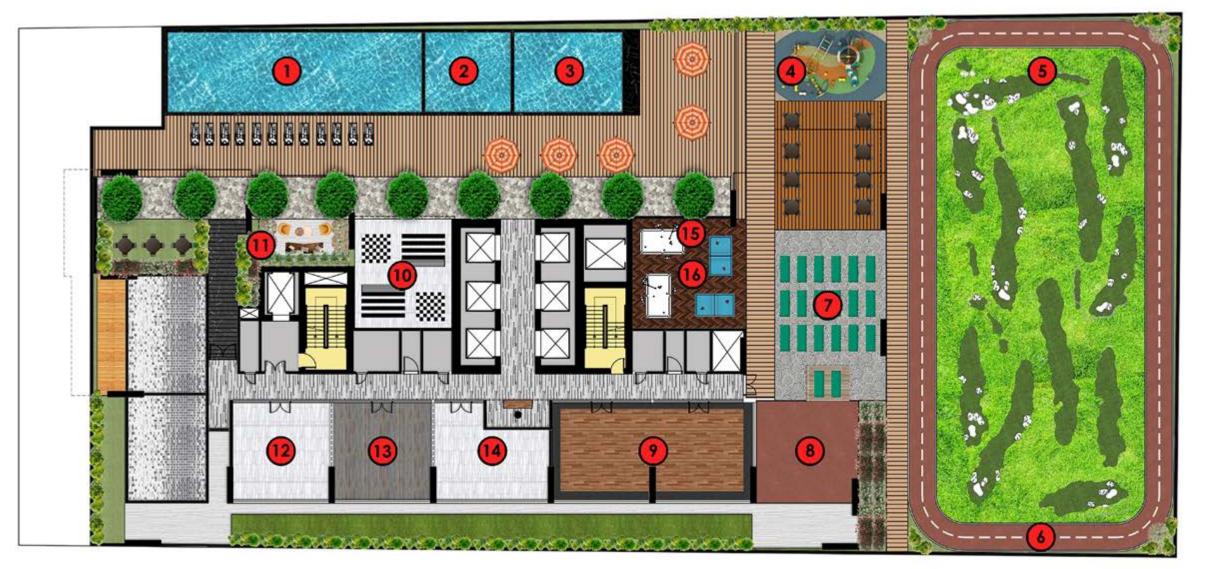

#### **LEGEND**

- 1. Swimming Pool
- 2. Kids Pool
- 3. Aquatic GYM
- 4. Kids Play Area
- 5. Mini Golf
- 6. Cycling Track
- 7. Open Air Yoga
- 8. Outdoor GYM
- 9. Indoor Gym
- 10. Chessboard
- 11. Open Jacuzzi
- 12. Library
- 13. Business Center
- 14. Doctor On Call
- 15. Snooker Table
- 16. Table Tennis Zone