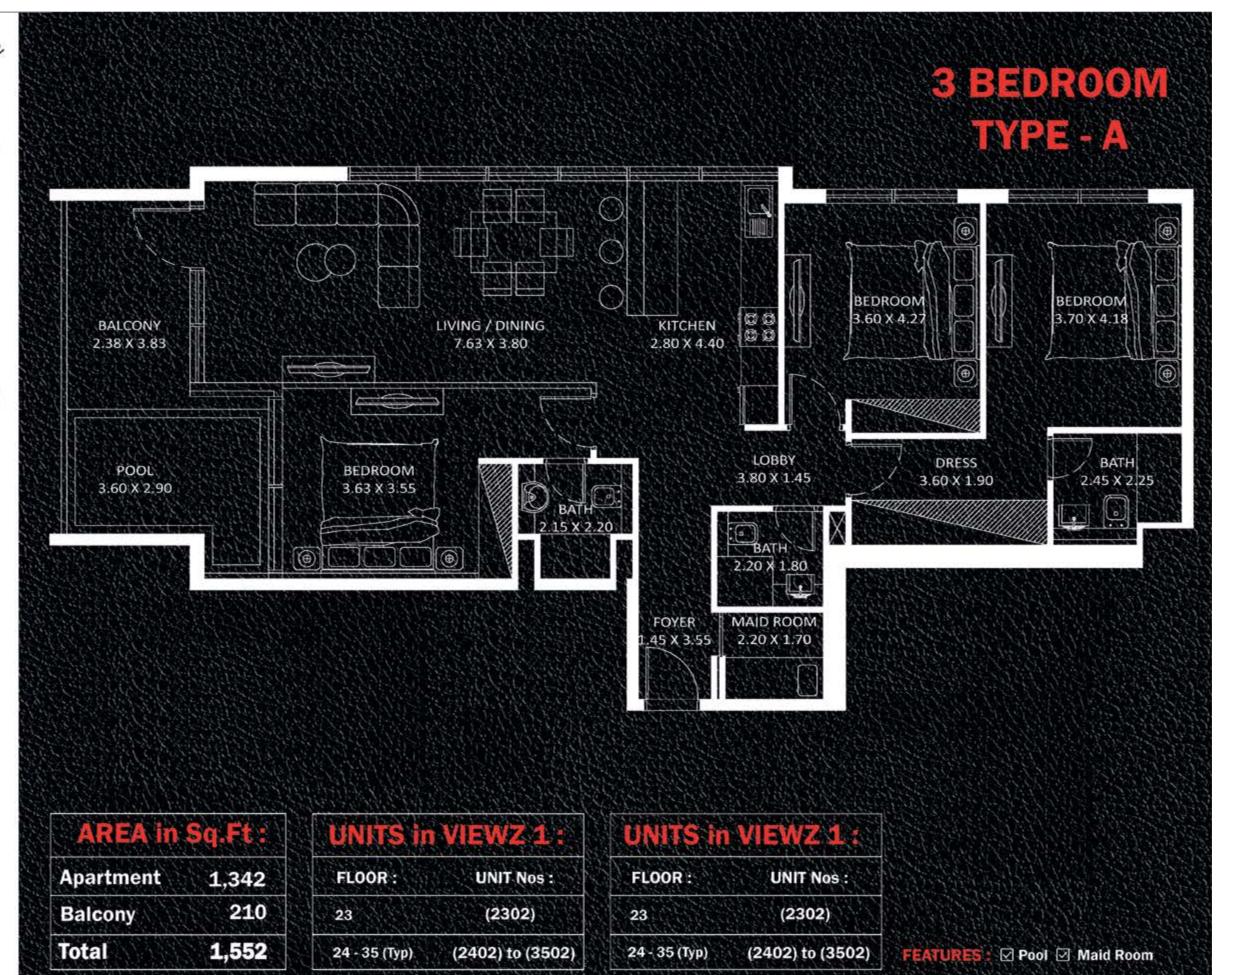

## 2 BEDROOM TYPE - A

#### AREA in Sq.Ft: Apartment 801 250 to 260 Balcony Total 1,051 to 1,061

#### UNITS in VIEWZ 1: FLOOR: UNIT Nos: 2-21 (Typ) (206) (213) to (2106) (2113)

## 24-35 (Typ) (2405) (2412) to (3505) (3512)

LINITS in VIEWZ 2 .

| FLOOR:        | UNIT Nos :                     |
|---------------|--------------------------------|
| 2 - 21 (Typ)  | (206) (213) to (2106) (2113)   |
| 24 - 35 (Typ) | (2405) (2412) to (3505) (3512) |

EATURES: Pool