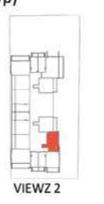

## UNITS in VIEWZ 2:

| FLOOR:       | UNIT Nos :      |
|--------------|-----------------|
| 2 - 21 (Typ) | (202) to (2102) |

FEATURES . Multi Purpose Room

FLOOR: 2 - 21 (Typ)

POOL

3.50 X 2.25

**00** 

KITCHEN 2.60 X 2.55

#### UNITS in VIEWZ 2:

| FLOOR:       | UNIT Nos:       |
|--------------|-----------------|
| 2 - 21 (Typ) | (203) to (2103) |

FEATURES; Pool Office

FLOOR: 24 - 35 (Typ)