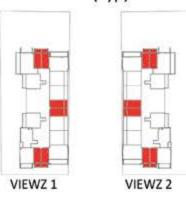

#### AREA in Sq.Ft: 594 Apartment 143 Balcony Total 737

| UNIT                                                                                                                                                                                                                                                                                                                                                                                                                                                                                                                                                                                                                                                                                                                                                                                                                                                                                                                                                                                                                                                                                                                                                                                                                                                                                                                                                                                                                                                                                                                                                                                                                                                                                                                                                                                                                                                                                                                                                                                                                                                                                                                           | Sin VIEWZ1:                                     |
|--------------------------------------------------------------------------------------------------------------------------------------------------------------------------------------------------------------------------------------------------------------------------------------------------------------------------------------------------------------------------------------------------------------------------------------------------------------------------------------------------------------------------------------------------------------------------------------------------------------------------------------------------------------------------------------------------------------------------------------------------------------------------------------------------------------------------------------------------------------------------------------------------------------------------------------------------------------------------------------------------------------------------------------------------------------------------------------------------------------------------------------------------------------------------------------------------------------------------------------------------------------------------------------------------------------------------------------------------------------------------------------------------------------------------------------------------------------------------------------------------------------------------------------------------------------------------------------------------------------------------------------------------------------------------------------------------------------------------------------------------------------------------------------------------------------------------------------------------------------------------------------------------------------------------------------------------------------------------------------------------------------------------------------------------------------------------------------------------------------------------------|-------------------------------------------------|
| FLOOR:                                                                                                                                                                                                                                                                                                                                                                                                                                                                                                                                                                                                                                                                                                                                                                                                                                                                                                                                                                                                                                                                                                                                                                                                                                                                                                                                                                                                                                                                                                                                                                                                                                                                                                                                                                                                                                                                                                                                                                                                                                                                                                                         | UNIT Nos :                                      |
| 2 - 21 (Typ)                                                                                                                                                                                                                                                                                                                                                                                                                                                                                                                                                                                                                                                                                                                                                                                                                                                                                                                                                                                                                                                                                                                                                                                                                                                                                                                                                                                                                                                                                                                                                                                                                                                                                                                                                                                                                                                                                                                                                                                                                                                                                                                   | (207-208)(211-212) to<br>(2107-2108)(2111-2112) |
| 23                                                                                                                                                                                                                                                                                                                                                                                                                                                                                                                                                                                                                                                                                                                                                                                                                                                                                                                                                                                                                                                                                                                                                                                                                                                                                                                                                                                                                                                                                                                                                                                                                                                                                                                                                                                                                                                                                                                                                                                                                                                                                                                             | (2304-2305) (2308-2309)                         |
| THE STATE OF THE S | (2406-2407) (2410-2411) to                      |

#### UNITS in VIEWZ 2: FLOOR: UNIT Nos: (207-208)(211-212) to 2 - 21 (Typ) (2107-2108)(2111-2112) (2304-2305) (2308-2309) 23 (2406-2407) (2410-2411) to 24 - 35 (Typ) (3506-3507) (3510-3511)

FEATURES : Office