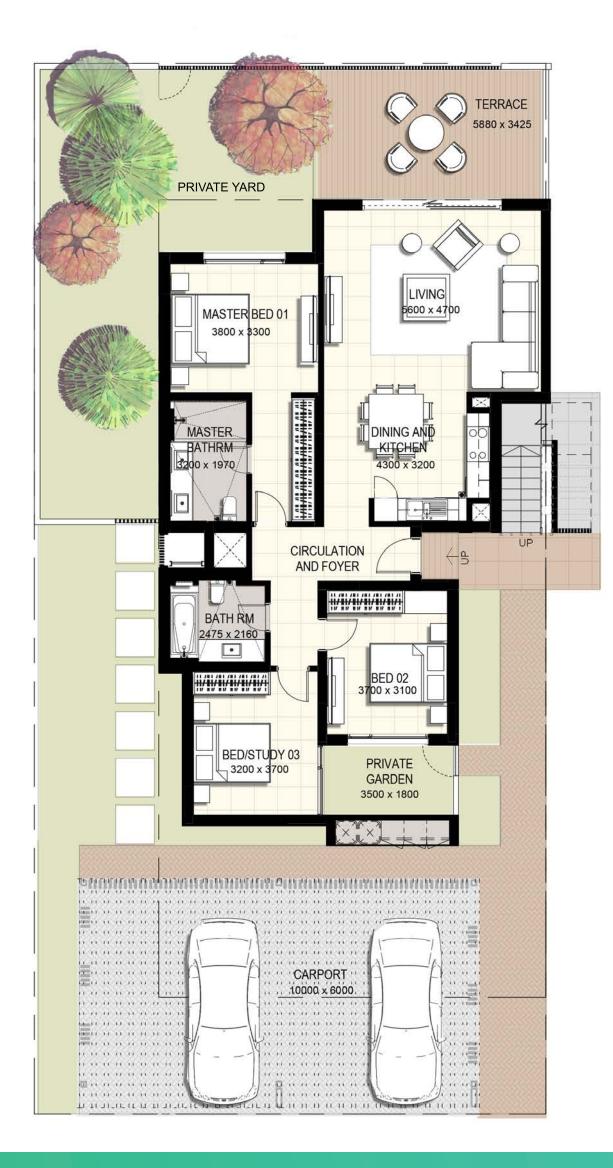

## 3 Bedroom End Unit (Ground Floor)

| Suite Area                          | <b>113.32</b> m2 | <b>1 220</b> sq.ft |
|-------------------------------------|------------------|--------------------|
| Balcony/Terrace                     | <b>21.24</b> m2  | <b>229</b> sq.ft   |
| Total Area<br>excluding garden/yard | <b>134.56</b> m2 | <b>1 449</b> sq.ft |

1. All dimensions are in imperial and metric, and measured to structural elements and exclude wall finishes and construction tolerances. 2. All materials, dimensions, and drawings are approximate only. 3. Information is subject to change without notice, at developer's absolute discretion. 4. Actual area may vary from the stated area. 5. Drawings not to scale. 6. All images used are for illustrative purposes only and do not represent the actual size, features, specifications, at its absolute discretion, without any liability whatsoever. \*Please note that landscaping and

swimming pool are not provided by the developer.