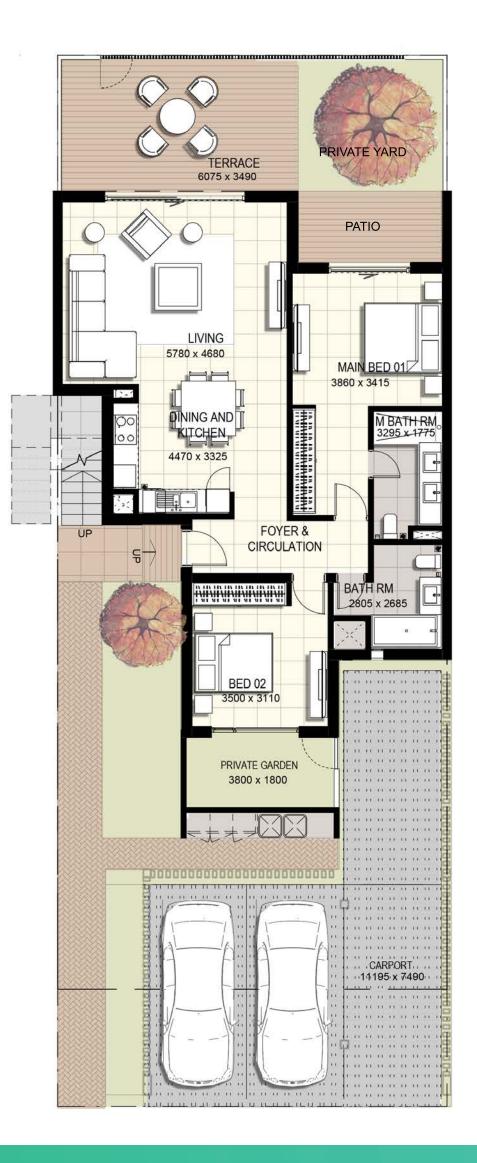

## 3 Bedroom End Unit (Ground Floor)

| Suite Area                          | <b>113.32</b> m2 | <b>1 220</b> sq.ft |
|-------------------------------------|------------------|--------------------|
| Balcony/Terrace                     | <b>21.24</b> m2  | <b>229</b> sq.ft   |
| Total Area<br>excluding garden/yard | <b>134.56</b> m2 | <b>1 449</b> sq.ft |