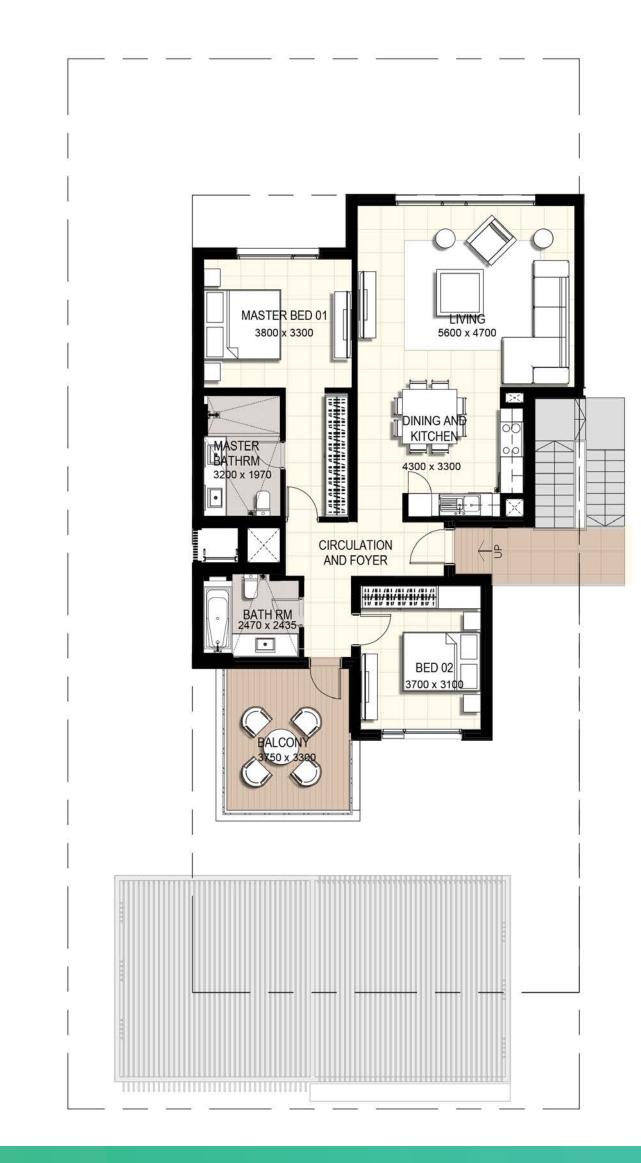

# 2 Bedroom End Unit (First Floor)

| Suite Area      | <b>99.86</b> m2  | <b>1 075</b> sq.ft |
|-----------------|------------------|--------------------|
| Balcony/Terrace | <b>12.92</b> m2  | <b>139</b> sq.ft   |
| Total Area      | <b>112.78</b> m2 | <b>1 214</b> sq.ft |

1. All dimensions are in imperial and metric, and measured to structural elements and exclude wall finishes and construction tolerances. 2. All materials, dimensions, and drawings are approximate only. 3. Information is subject to change without notice, at developer's absolute discretion. 4. Actual area may vary from the stated area. 5. Drawings not to scale. 6. All images used are for illustrative purposes only and do not represent the actual size, features, specifications, at its absolute discretion, without any liability whatsoever. \*Please note that landscaping and

swimming pool are not provided by the developer.

Tiered Townhome