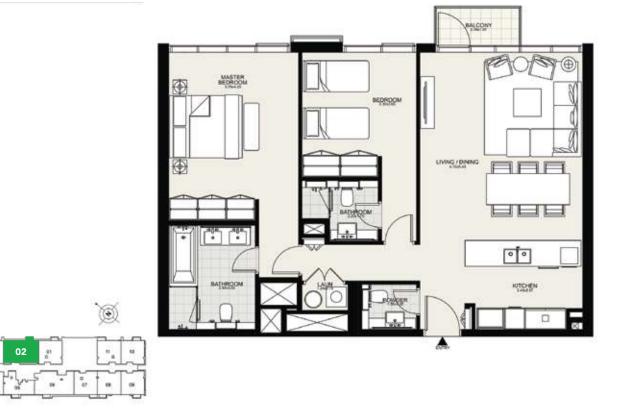

### 1ST TO 16TH FLOOR

| Suite Area:   | 1053 - 1244 sq. ft |
|---------------|--------------------|
| Balcony Area: | 30 - 52 sq. ft     |
| Total Area:   | 1083 - 1296 sq. ft |