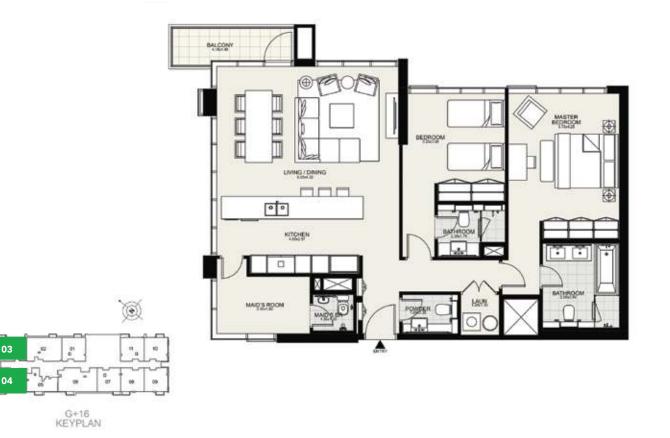

### 1ST TO 16TH FLOOR

| Suite Area:   | 1053 - 1244 sq. ft |
|---------------|--------------------|
| Balcony Area: | 30 - 52 sq. ft     |
| Total Area:   | 1083 - 1296 sq. ft |