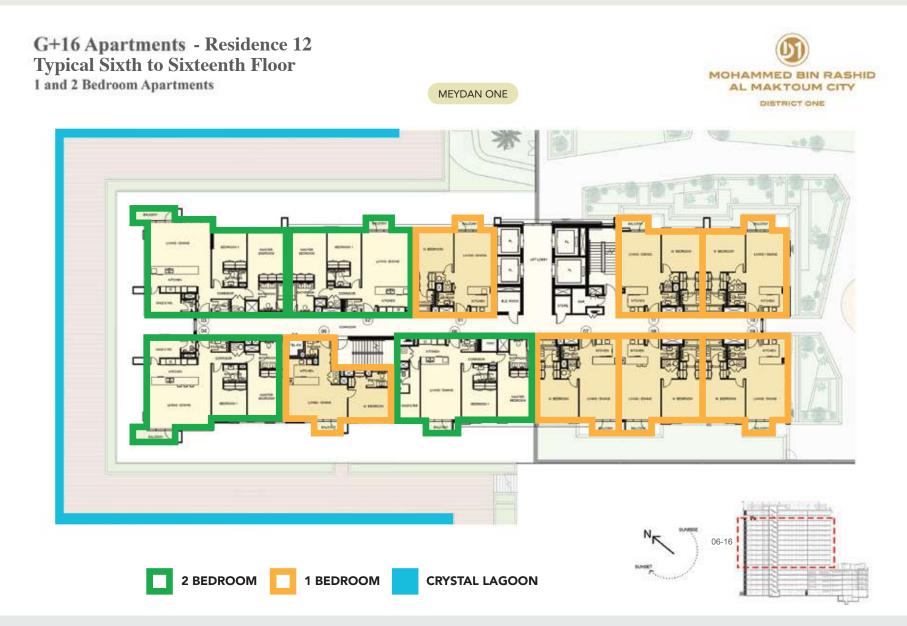

### 1ST TO 16TH FLOOR

| Suite Area:   | 1053 - 1244 sq. ft |
|---------------|--------------------|
| Balcony Area: | 30 - 52 sq. ft     |
| Total Area:   | 1083 - 1296 sq. ft |

### 1ST TO 16TH FLOOR

| Suite Area:   | 684 - 716 sq. ft |
|---------------|------------------|
| Balcony Area: | 30 - 55 sq. ft   |
| Total Area:   | 716 - 768 sq. ft |

### 1ST TO 16TH FLOOR

| Suite Area:   | 684 - 716 sq. ft |
|---------------|------------------|
| Balcony Area: | 30 - 55 sq. ft   |
| Total Area:   | 716 - 768 sq. ft |

G+16 KEYPLAN