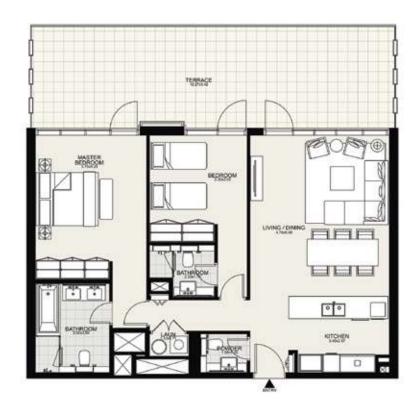

### **GROUND FLOOR**

| Suite Area:   | 1053 - 1244 sq. ft |
|---------------|--------------------|
| Balcony Area: | 468 - 897 sq. ft   |
| Total Area:   | 1521 - 2132 sq. ft |

#### **GROUND FLOOR**

| Suite Area:   | 1053 - 1244 sq. ft |
|---------------|--------------------|
| Balcony Area: | 468 - 897 sq. ft   |
| Total Area:   | 1521 - 2132 sq. ft |