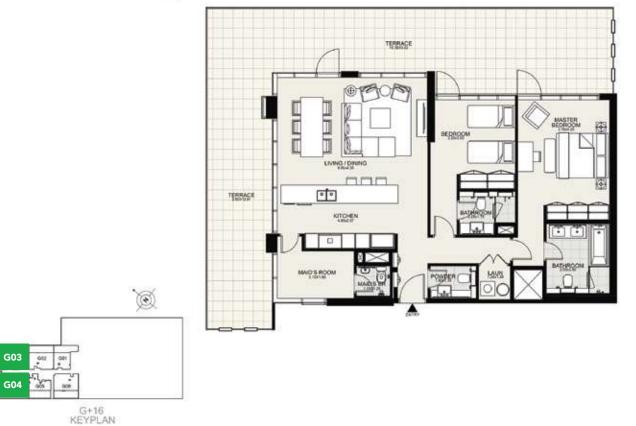

### **GROUND FLOOR**

| Suite Area:   | 1053 - 1244 sq. ft |
|---------------|--------------------|
| Balcony Area: | 468 - 897 sq. ft   |
| Total Area:   | 1521 - 2132 sq. ft |

#### **GROUND FLOOR**

| Suite Area:   | 1053 - 1244 sq. ft |
|---------------|--------------------|
| Balcony Area: | 468 - 897 sq. ft   |
| Total Area:   | 1521 - 2132 sq. ft |