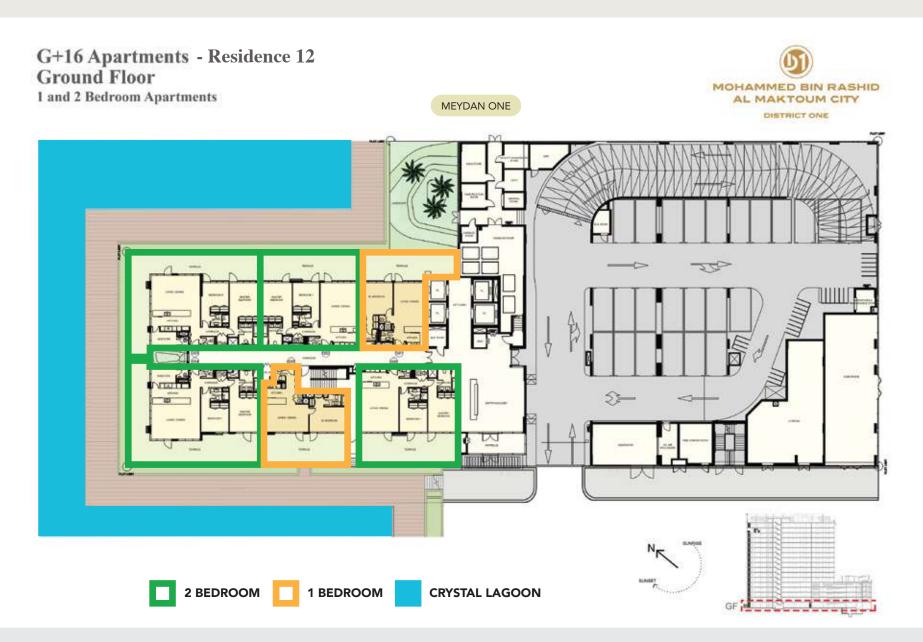

### **GROUND FLOOR**

| Suite Area:   | 1053 - 1244 sq. ft |
|---------------|--------------------|
| Balcony Area: | 468 - 897 sq. ft   |
| Total Area:   | 1521 - 2132 sq. ft |

#### **GROUND FLOOR**

| Suite Area:   | 1053 - 1244 sq. ft |
|---------------|--------------------|
| Balcony Area: | 468 - 897 sq. ft   |
| Total Area:   | 1521 - 2132 sq. ft |