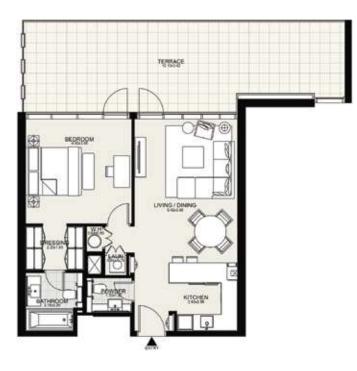

### GROUND FLOOR

| Suite Area:   | 686 - 714 sq. ft   |
|---------------|--------------------|
| Balcony Area: | 446 - 451 sq. ft   |
| Total Area:   | 1137 - 1159 sq. ft |

#### **GROUND FLOOR**

| Suite Area:   | 686 - 714 sq. ft   |
|---------------|--------------------|
| Balcony Area: | 446 - 451 sq. ft   |
| Total Area:   | 1137 - 1159 sq. ft |