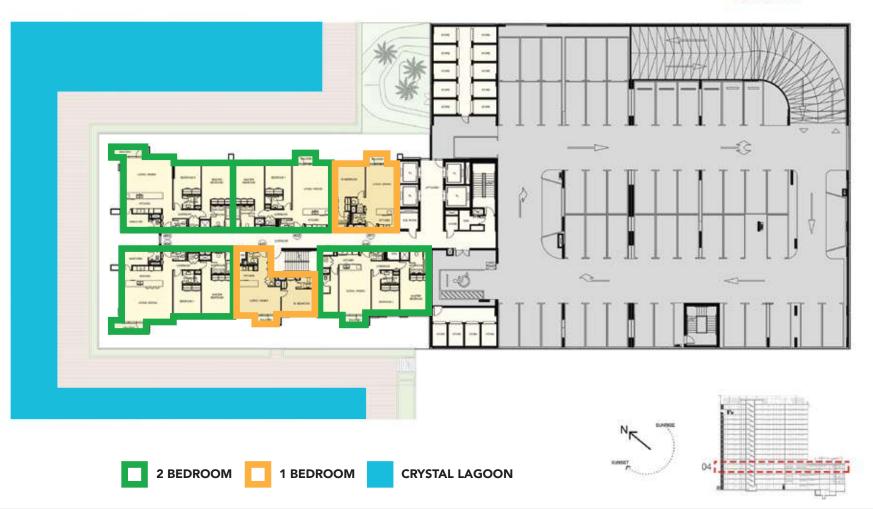

### **GROUND FLOOR**

| Suite Area:   | 1053 - 1244 sq. ft |
|---------------|--------------------|
| Balcony Area: | 468 - 897 sq. ft   |
| Total Area:   | 1521 - 2132 sq. ft |

#### **GROUND FLOOR**

| Suite Area:   | 1053 - 1244 sq. ft |
|---------------|--------------------|
| Balcony Area: | 468 - 897 sq. ft   |
| Total Area:   | 1521 - 2132 sq. ft |

### GROUND FLOOR

| Suite Area:   | 686 - 714 sq. ft   |
|---------------|--------------------|
| Balcony Area: | 446 - 451 sq. ft   |
| Total Area:   | 1137 - 1159 sq. ft |

#### **GROUND FLOOR**

| Suite Area:   | 686 - 714 sq. ft   |
|---------------|--------------------|
| Balcony Area: | 446 - 451 sq. ft   |
| Total Area:   | 1137 - 1159 sq. ft |