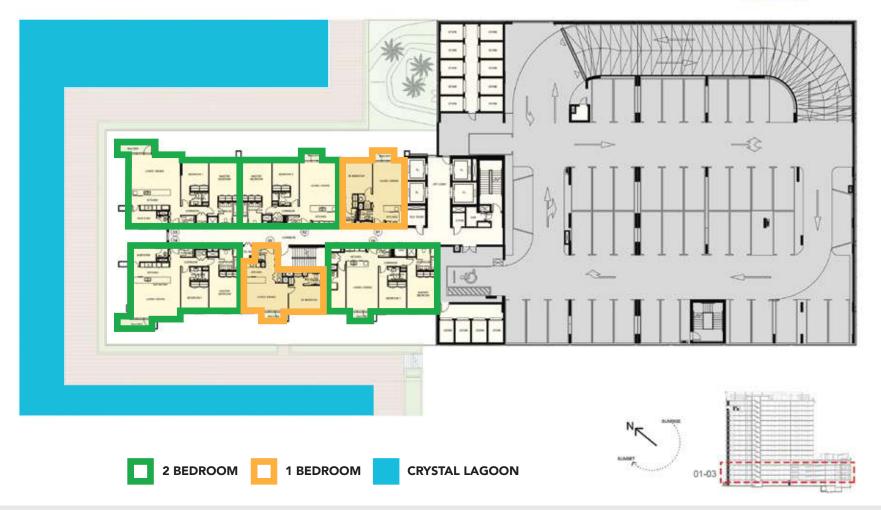

### 1ST TO 16TH FLOOR

| Suite Area:   | 1053 - 1244 sq. ft |
|---------------|--------------------|
| Balcony Area: | 30 - 52 sq. ft     |
| Total Area:   | 1083 - 1296 sq. ft |

### 1ST TO 16TH FLOOR

| Suite Area:   | 684 - 716 sq. ft |
|---------------|------------------|
| Balcony Area: | 30 - 55 sq. ft   |
| Total Area:   | 716 - 768 sq. ft |

### 1ST TO 16TH FLOOR

| Suite Area:   | 684 - 716 sq. ft |
|---------------|------------------|
| Balcony Area: | 30 - 55 sq. ft   |
| Total Area:   | 716 - 768 sq. ft |

G+16 KEYPLAN