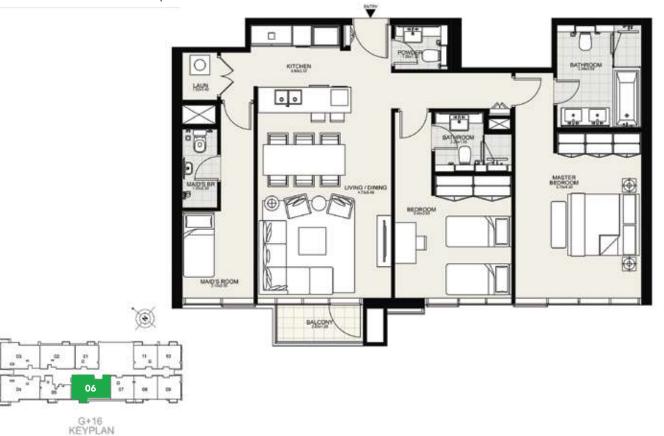

### 1ST TO 16TH FLOOR

| Suite Area:   | 1053 - 1244 sq. ft |
|---------------|--------------------|
| Balcony Area: | 30 - 52 sq. ft     |
| Total Area:   | 1083 - 1296 sq. ft |