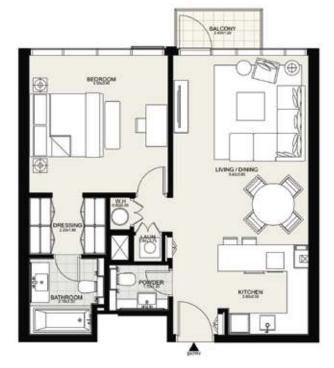

### 1ST TO 16TH FLOOR

| Suite Area:   | 684 - 716 sq. ft |
|---------------|------------------|
| Balcony Area: | 30 - 55 sq. ft   |
| Total Area:   | 716 - 768 sq. ft |

### 1ST TO 16TH FLOOR

| Suite Area:   | 684 - 716 sq. ft |
|---------------|------------------|
| Balcony Area: | 30 - 55 sq. ft   |
| Total Area:   | 716 - 768 sq. ft |

G+16 KEYPLAN