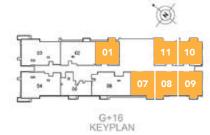

### 1ST TO 16TH FLOOR

| Suite Area:   | 684 - 716 sq. ft |
|---------------|------------------|
| Balcony Area: | 30 - 55 sq. ft   |
| Total Area:   | 716 - 768 sq. ft |

### 1ST TO 16TH FLOOR

| Suite Area:   | 684 - 716 sq. ft |
|---------------|------------------|
| Balcony Area: | 30 - 55 sq. ft   |
| Total Area:   | 716 - 768 sq. ft |

G+16 KEYPLAN