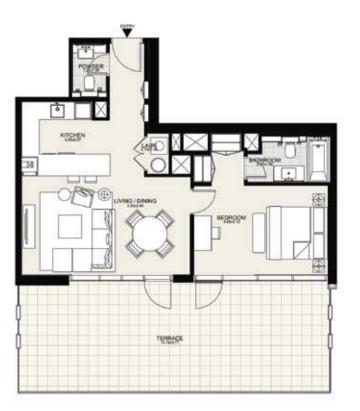

### **GROUND FLOOR**

| Suite Area:   | 1053 - 1244 sq. ft |
|---------------|--------------------|
| Balcony Area: | 468 - 897 sq. ft   |
| Total Area:   | 1521 - 2132 sq. ft |

#### **GROUND FLOOR**

| Suite Area:   | 1053 - 1244 sq. ft |
|---------------|--------------------|
| Balcony Area: | 468 - 897 sq. ft   |
| Total Area:   | 1521 - 2132 sq. ft |