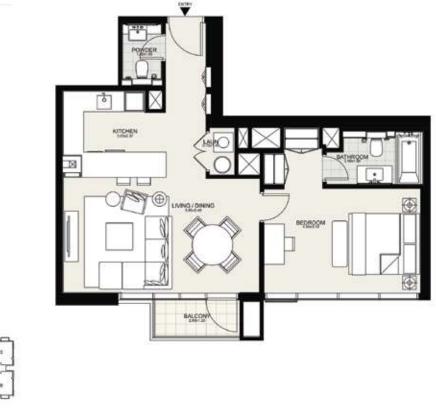

### GROUND FLOOR

| Suite Area:   | 686 - 714 sq. ft   |
|---------------|--------------------|
| Balcony Area: | 446 - 451 sq. ft   |
| Total Area:   | 1137 - 1159 sq. ft |

#### **GROUND FLOOR**

| Suite Area:   | 686 - 714 sq. ft   |
|---------------|--------------------|
| Balcony Area: | 446 - 451 sq. ft   |
| Total Area:   | 1137 - 1159 sq. ft |