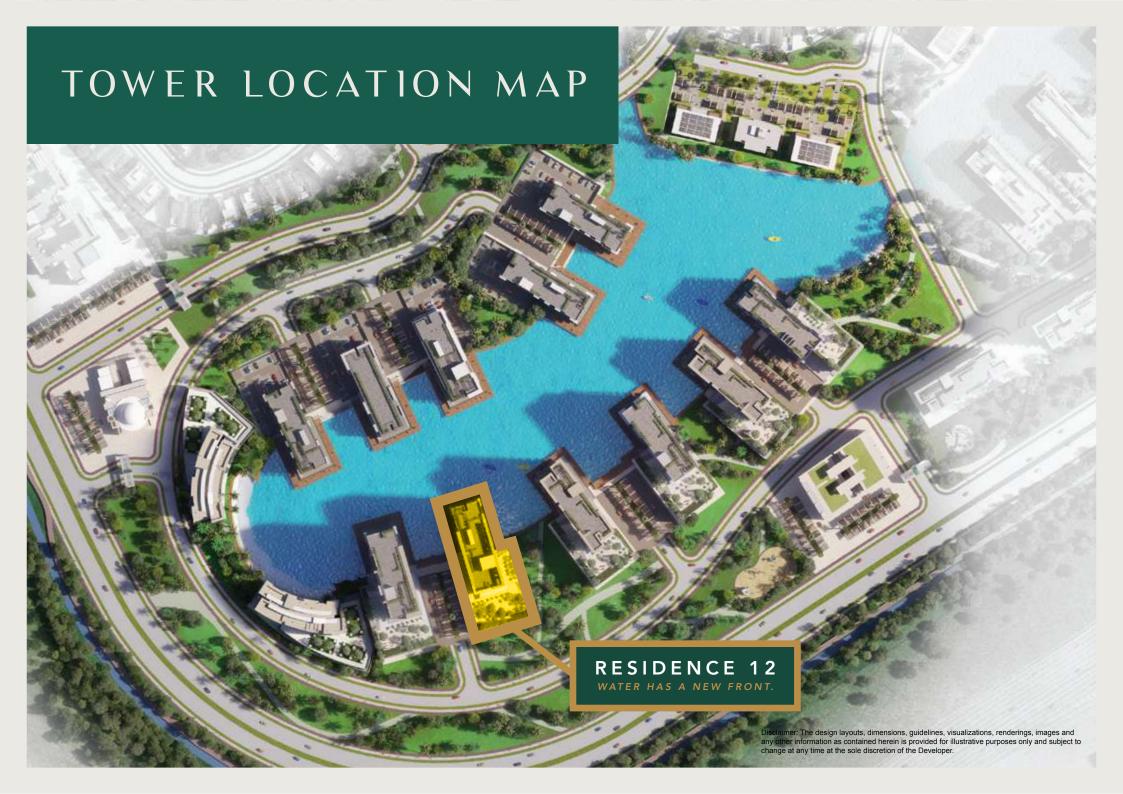

District One Residences is a gated community, adorned with a glistening Crystal Lagoon and plush greenery. Right from spacious dwellings marked by aesthetic minimalism and smart functionality, our water-front apartments are bathed in natural light and imbue the charm of high-end, tranquil living.





# THE ICONIC CRYSTAL LAGOON

## ICONIC LOCATION



10 MINS
BUSINESS BAY



5 MINS
THE MEYDAN HOTEL



12 MINS



15 MINS BURJAL ARAB



12 MINS WORLD TRADE CENTRE



20 MINS international airport







## **AMENITIES**





# DISTRICT ONE MASTERPLAN













### PAYMENT PLAN

**BOOKING AMOUNT\*** 

**1ST INSTALMENT\*** 

2ND INSTALMENT\*

**3RD INSTALMENT\*** 

10%

5%

**5**%

10%

Upon Booking\* **20%** Construction

**30**% Construction

**40**% Construction

4TH INSTALMENT\*

**5TH INSTALMENT\*** 

FINAL INSTALMENT\*

10%

10%

50%

**50%** Construction

**60%** Construction

On Completion