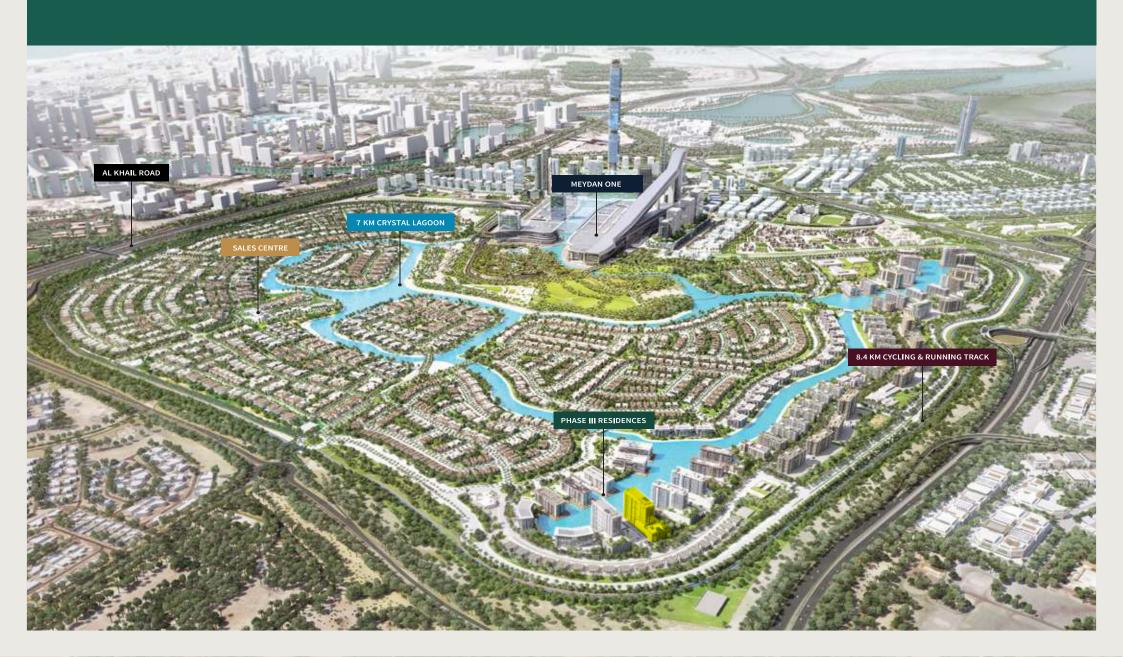

District One Residences is a gated community, adorned with a glistening Crystal Lagoon and plush greenery. Right from spacious dwellings marked by aesthetic minimalism and smart functionality, our water-front apartments are bathed in natural light and imbue the charm of high-end, tranquil living.





# THE ICONIC CRYSTAL LAGOON

## ICONIC LOCATION



10 MINS
BUSINESS BAY



5 MINS
THE MEYDAN HOTEL



12 MINS



15 MINS BURJAL ARAB



12 MINS WORLD TRADE CENTRE



20 MINS international airport







## **AMENITIES**





# DISTRICT ONE MASTERPLAN













### PAYMENT PLAN

**BOOKING AMOUNT\*** 

**1ST INSTALMENT\*** 

2ND INSTALMENT\*

**3RD INSTALMENT\*** 

10%

5%

**5**%

10%

Upon Booking\* **20%** Construction

**30**% Construction

**40**% Construction

4TH INSTALMENT\*

**5TH INSTALMENT\*** 

FINAL INSTALMENT\*

10%

10%

50%

**50%** Construction

**60%** Construction

On Completion