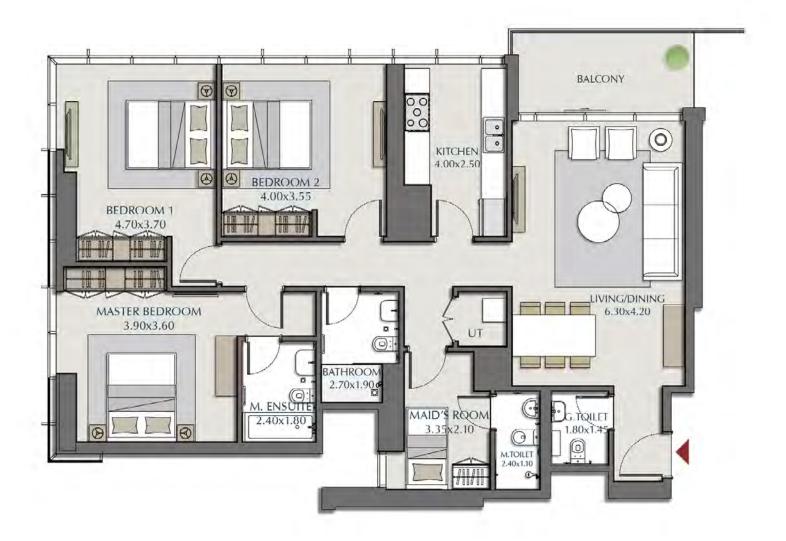

#### 3-BEDROOM 1A

SUITE AREA 1538.38 ft<sup>2</sup> = 142.92 m<sup>2</sup>

BALCONY AREA 93.54 ft<sup>2</sup> = 8.69 m<sup>2</sup>

TOTAL AREA 1631.92 ft<sup>2</sup> = 151.61 m<sup>2</sup>

LEVELS: (5<sup>TH</sup> TO 18<sup>TH</sup>, 21<sup>ST</sup>, 22<sup>ND</sup> TO 44<sup>th</sup>)