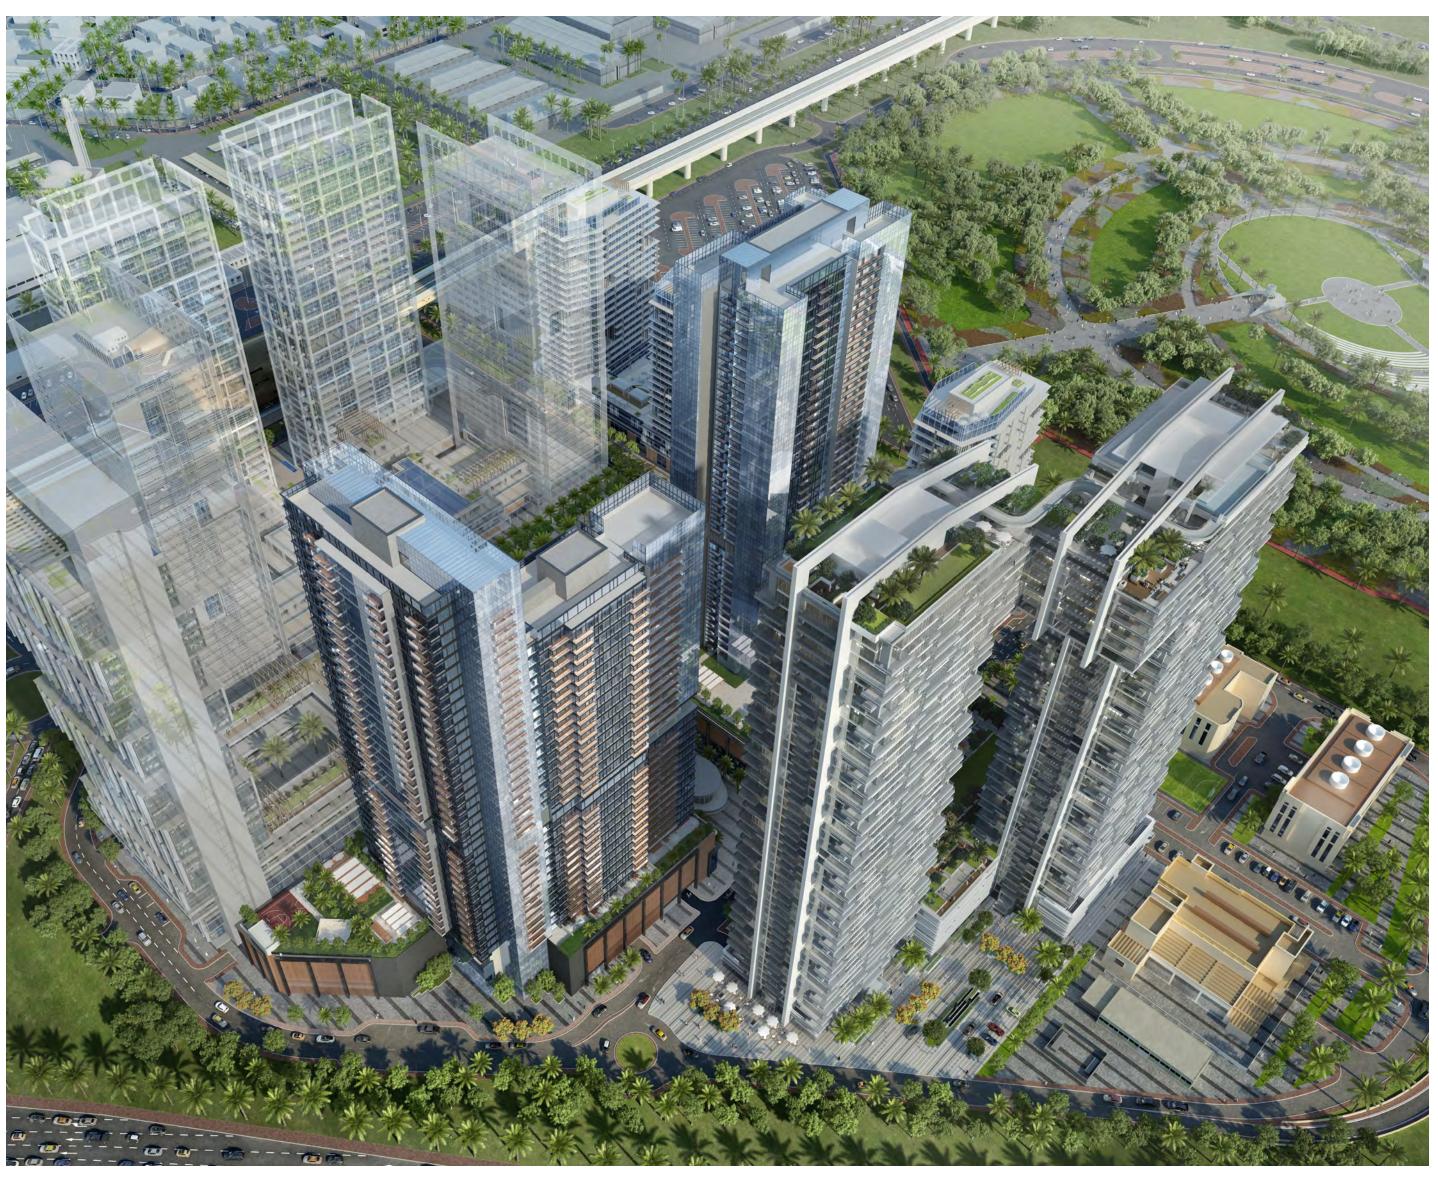

# LUXURY IN EVERY QUARTER AND NATURE IS THE COMPASS

wasl1 is a mixed-use master development in the heart of Dubai that births a sophisticated community within multiple projects all overlooking breathtaking views of Zabeel Park. With connectivity to old and new Dubai, exclusive entertainment facilities, retail, dining and leisure outlets, a life parkside holds unparalleled offerings.

# TWO TOWERS. BOUNDLESS SOPHISTICATION.

Park Views Residences, under the wasl1 master development, are made up of two towers that rely on a wealth of amenities and spectacular features in 1, 2, and 3-bedroom apartments to indulge in, along with being in close proximity to Max Metro Station.

## THE ADDRESS IS CONNECTIVITY

Park Views Residences enjoys accessibility in the heart of Dubai, in the middle of the city's old and new, unlike any other with very close proximity to Max Metro Station.