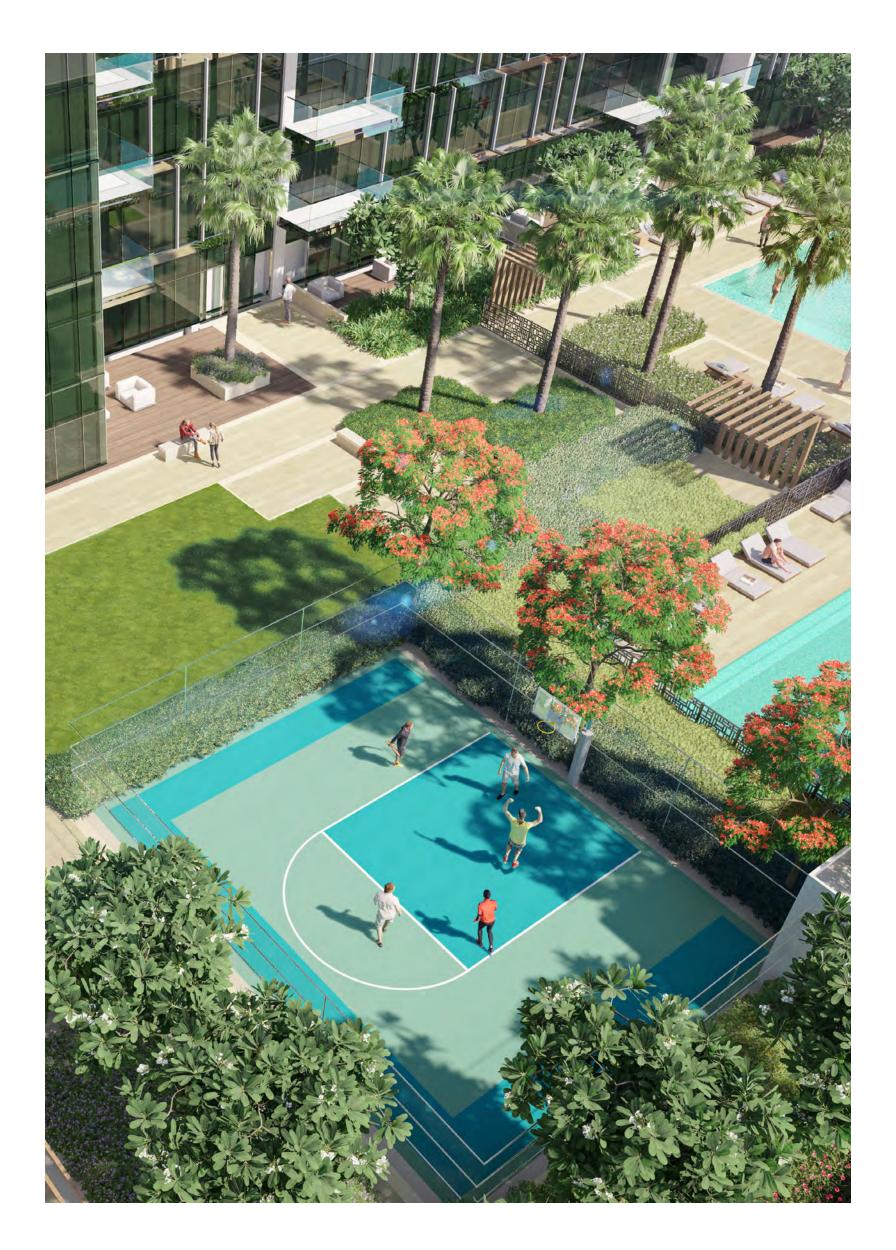

## MORE THAN ONE OR TWO FEATURES

Residents of Park Views Residences have access to retail, dining, and leisure outlets, along with entertainment facilities for every family member. Among the exclusive amenities for residents for the towers comprise a pool, and gym.

Children's play areas

Barbeque area

Swimming pool

Gym

Splash pad

Retail outlets