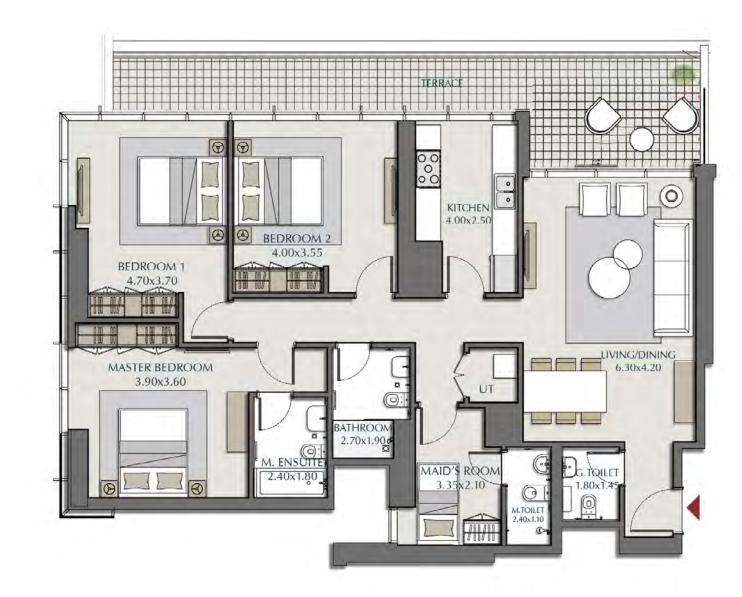

#### 3-BEDROOM 1A - 2

SUITE AREA 1538.38 ft<sup>2</sup> = 142.92 m<sup>2</sup> TERRACE AREA 295.47 ft<sup>2</sup> = 27.45 m<sup>2</sup>

TOTAL AREA  $1833.85 \text{ft}^2 = 170.37 \text{ m}^2$ 

LEVELS: (4<sup>TH</sup>)