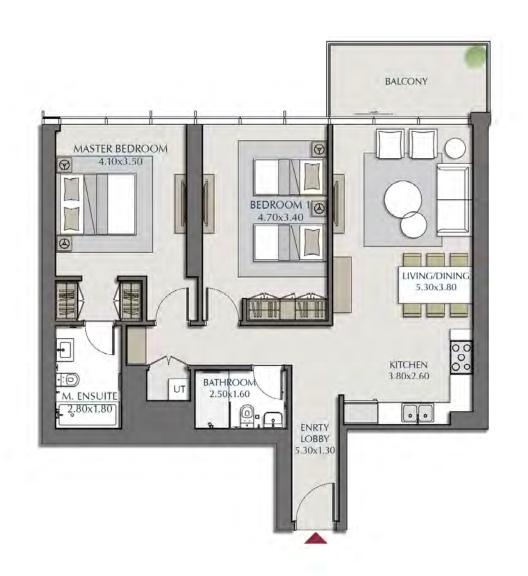

#### 2-BEDROOM

#### 2-BEDROOM 1-A

SUITE AREA  $1085.11 \text{ ft}^2 = 100.81 \text{ m}^2$ BALCONY AREA  $90.31 \text{ ft}^2 = 8.39 \text{ m}^2$ TOTAL AREA  $1175.42 \text{ ft}^2 = 109.2 \text{ m}^2$ 

LEVELS: (5<sup>TH</sup> TO 18<sup>TH</sup>, 21<sup>ST</sup>, 22<sup>ND</sup> TO 44<sup>th</sup>)