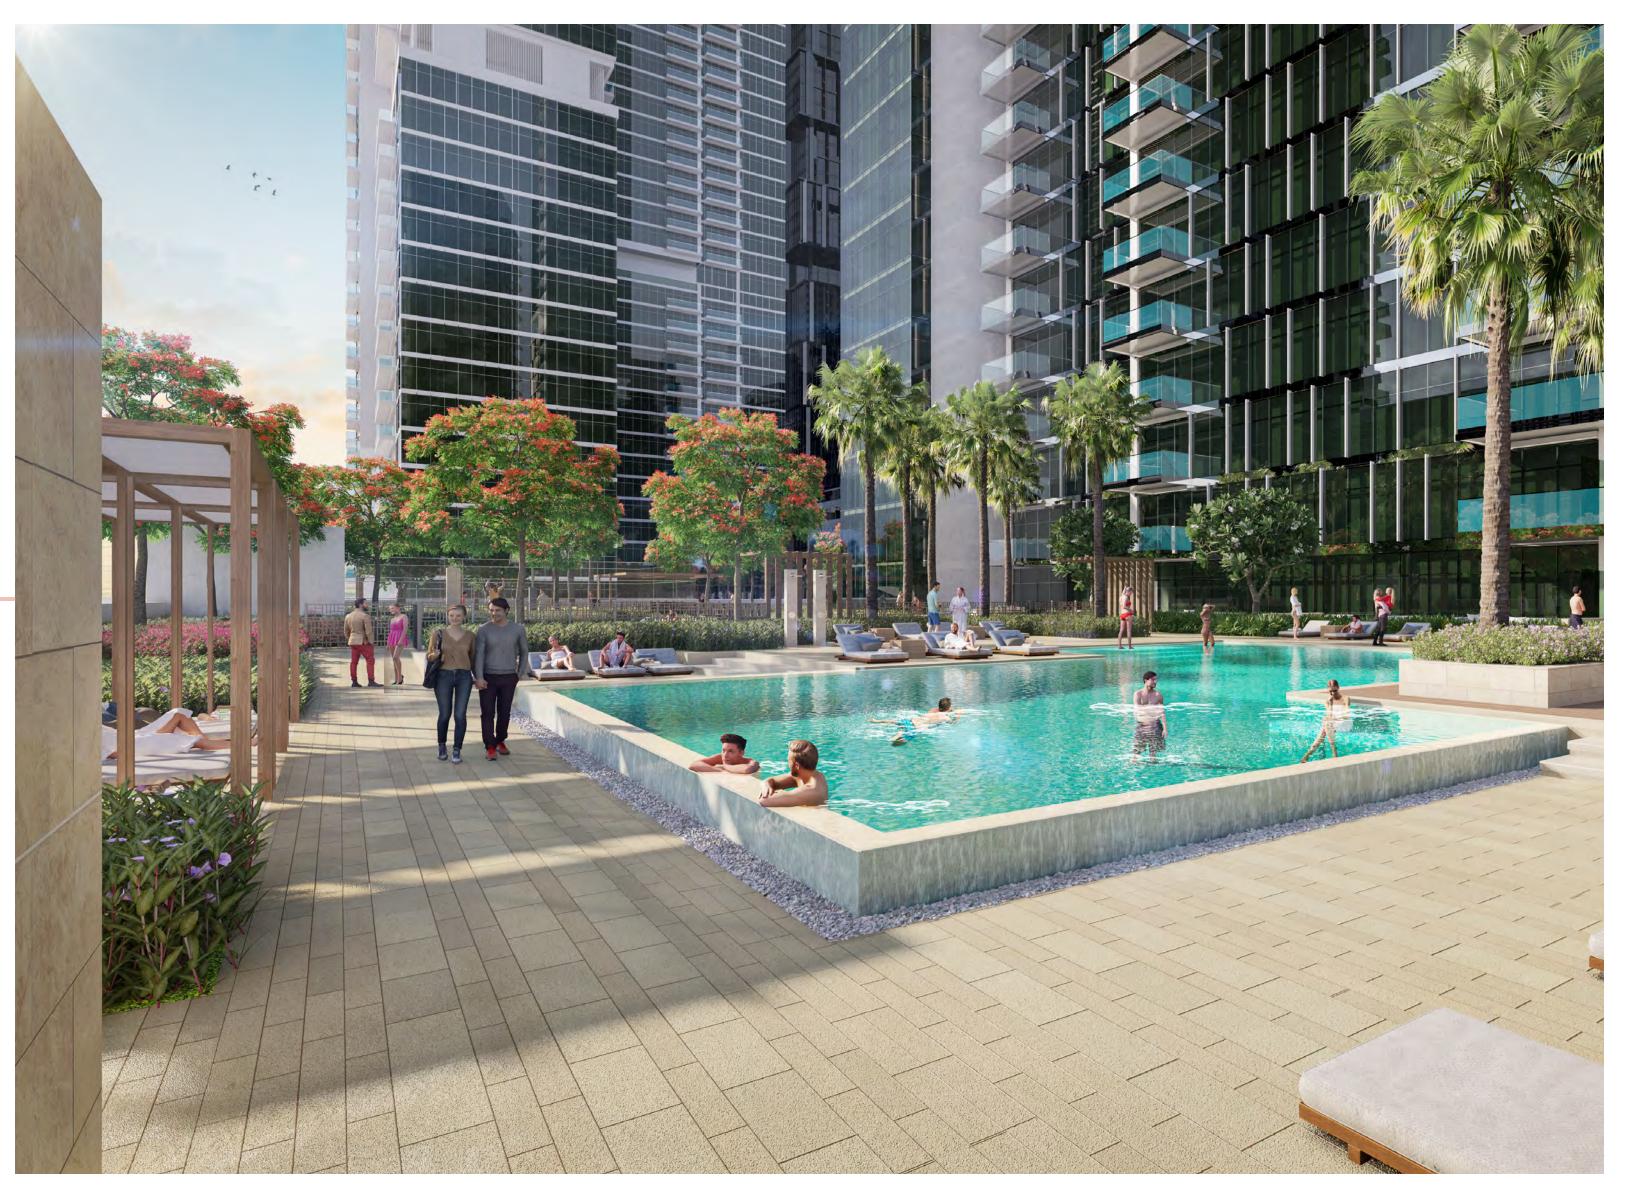

## MORE THAN ONE OR TWO FEATURES

Residents of Park Views Residences have access to retail, dining, and leisure outlets, along with entertainment facilities for every family member. Among the exclusive amenities for residents for the towers comprise a pool, and gym.

Children's play areas

Barbeque area

Swimming pool

Gym

Splash pad

Retail outlets