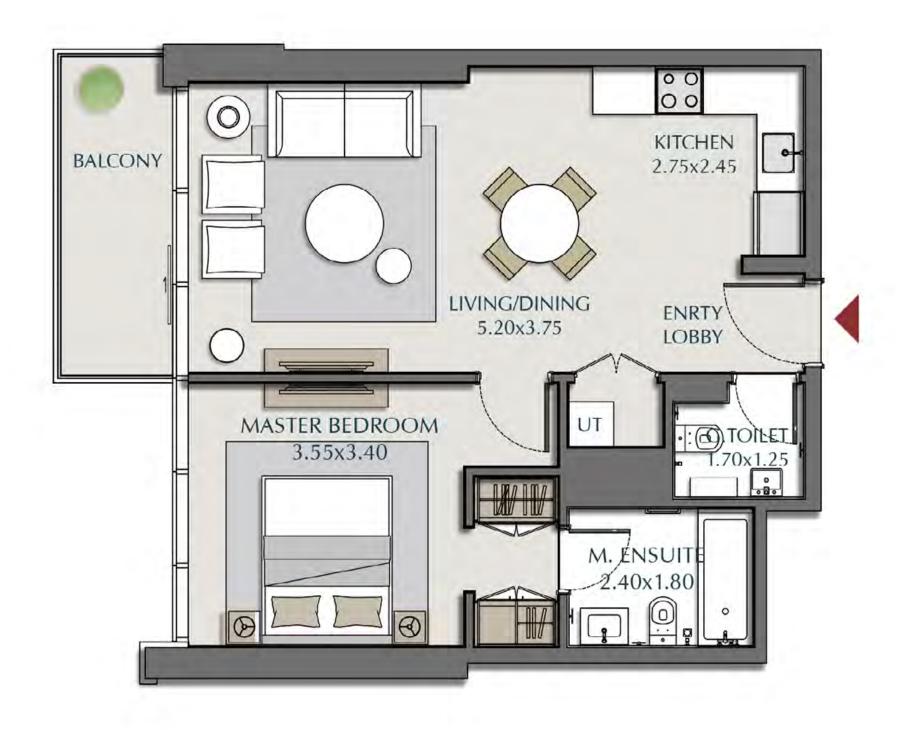

#### 1-BEDROOM

#### 1-BEDROOM 1A

SUITE AREA  $649.17 \text{ ft}^2 = 60.31 \text{ m}^2$ BALCONY AREA  $65.34 \text{ ft}^2 = 6.07 \text{ m}^2$ TOTAL AREA  $714.51 \text{ ft}^2 = 66.38 \text{ m}^2$ 

LEVELS: (4<sup>TH</sup>,5<sup>TH</sup> TO 18<sup>TH</sup>, 22<sup>ND</sup> TO 44<sup>th</sup>)