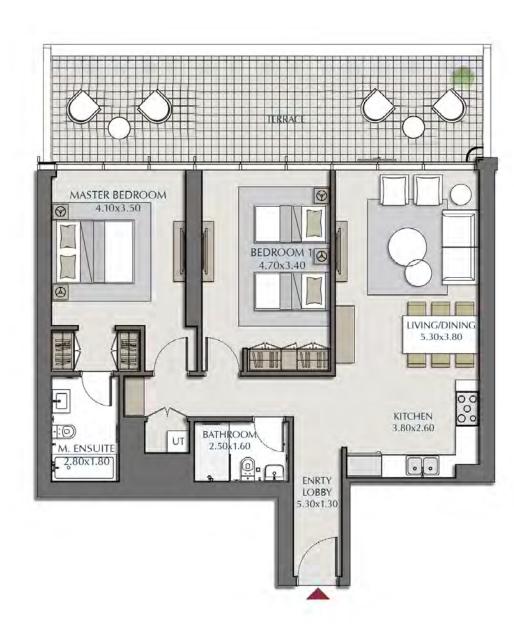

#### 2-BEDROOM 1-A - 2

SUITE AREA  $1084.14 \text{ ft}^2 = 100.72 \text{ m}^2$ TERRACE AREA  $355.96 \text{ ft}^2 = 33.07 \text{ m}^2$ TOTAL AREA  $1440.10 \text{ ft}^2 = 133.79 \text{ m}^2$ 

LEVELS: (4<sup>TH</sup>)

#### 3-BEDROOM 1A - 2

SUITE AREA 1538.38 ft<sup>2</sup> = 142.92 m<sup>2</sup> TERRACE AREA 295.47 ft<sup>2</sup> = 27.45 m<sup>2</sup>

TOTAL AREA  $1833.85 \text{ft}^2 = 170.37 \text{ m}^2$ 

LEVELS: (4<sup>TH</sup>)