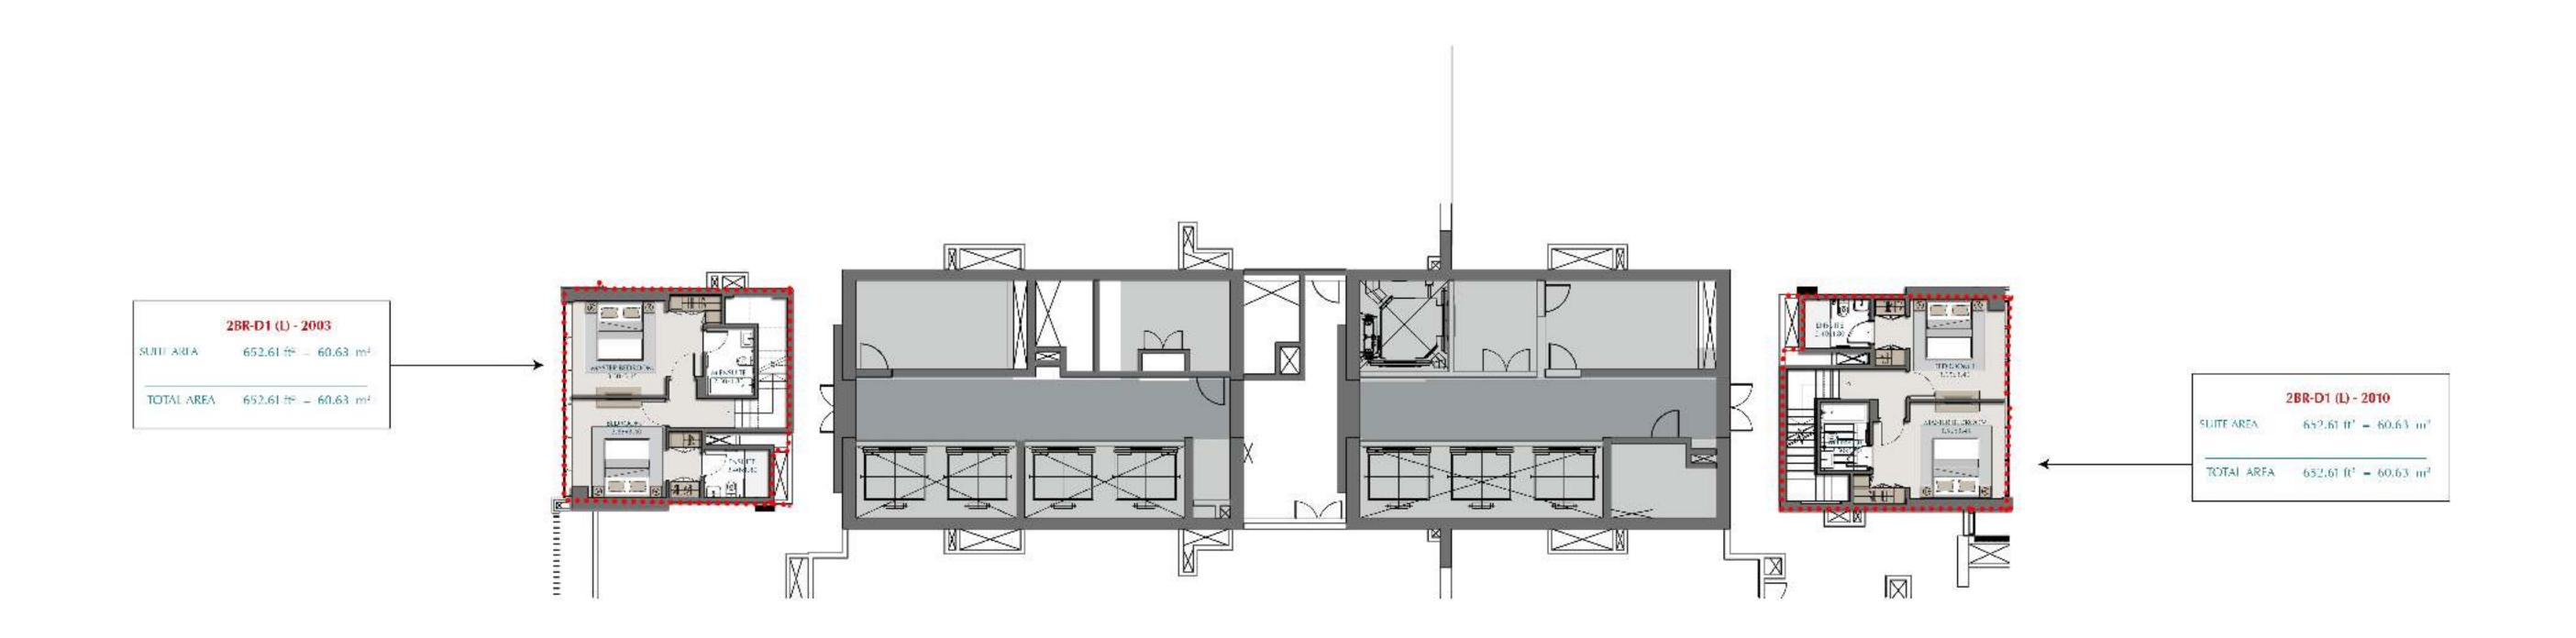

### 2BR-D1 (U)

SUITE AREA  $652.61 \text{ ft}^2 = 60.63 \text{ m}^2$ BALCONY AREA  $65.23 \text{ ft}^2 = 6.06 \text{ m}^2$ 

TOTAL AREA  $717.84 \text{ ft}^2 = 66.69 \text{ m}^2$ 

LEVELS: (21ST)

# PARK VIEWS RESIDENCES B-2BR-D1(L)

| 2BR-D1 (L) |                                           |  |  |
|------------|-------------------------------------------|--|--|
| SUITE AREA | $652.61 \text{ ft}^2 = 60.63 \text{ m}^2$ |  |  |
| TOTAL AREA | $652.61 \text{ ft}^2 = 60.63 \text{ m}^2$ |  |  |