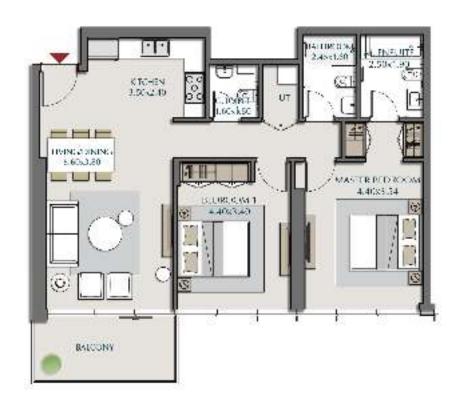

| $649.17 \text{ ft}^2 = 60.31 \text{ m}^2$ |  |  |
| BALCONY AREA | $65.34 \text{ ft}^2 = 6.07 \text{ m}^2$   |  |  |
| TOTAL AREA   | $714.51 \text{ ft}^2 = 66.38 \text{ m}^2$ |  |  |









SUITE AREA  $1085.11 \text{ ft}^2 = 100.81 \text{ m}^2$ BALCONY AREA  $90.31 \text{ ft}^2 = 8.39 \text{ m}^2$ 

TOTAL AREA  $1175.42 \text{ ft}^2 = 109.2 \text{ m}^2$ 









SUITE AREA  $1084.14 \text{ ft}^2 = 100.72 \text{ m}^2$ TERRACE AREA  $355.96 \text{ ft}^2 = 33.07 \text{ m}^2$ 

TOTAL AREA  $1440.10 \text{ ft}^2 = 133.79 \text{ m}^2$ 









### 

# PARK VIEWS RESIDENCES B - 2BR-1B - 2









### 2BR-1B - 2

SUITE AREA 1120.31 ft<sup>2</sup> = 104.08 m<sup>2</sup> TERRACE AREA 1351.95 ft<sup>2</sup> = 125.60 m<sup>2</sup> TOTAL AREA 2472.25 ft<sup>2</sup> = 229.68 m<sup>2</sup>









#### 

LEVELS:  $(5^{TH} TO 18^{TH}, 21^{ST}, 22^{ND} TO 44^{th})$ 









| 2BK-2A - 2   |                                             |  |  |
|--------------|---------------------------------------------|--|--|
| SUITE AREA   | $1020.96 \ ft^2 = 94.85 \ m^2$              |  |  |
| TERRACE AREA | $356.07 \text{ ft}^2 = 33.08 \text{ m}^2$   |  |  |
| TOTAL AREA   | $1377.03 \text{ ft}^2 = 127.93 \text{ m}^2$ |  |  |









### 2BR-2A - 3

SUITE AREA  $1020.63 \text{ ft}^2 = 94.82 \text{ m}^2$ TERRACE AREA  $1273.59 \text{ ft}^2 = 118.32 \text{ m}^2$ 

TOTAL AREA  $2294.22 \text{ ft}^2 = 213.14 \text{ m}^2$ 









### 2BR-2A - 4

SUITE AREA  $1020.53 \text{ ft}^2 = 94.81 \text{ m}^2$ TERRACE AREA  $1351.95 \text{ ft}^2 = 125.60 \text{ m}^2$ 

TOTAL AREA  $2372.47 \text{ ft}^2 =