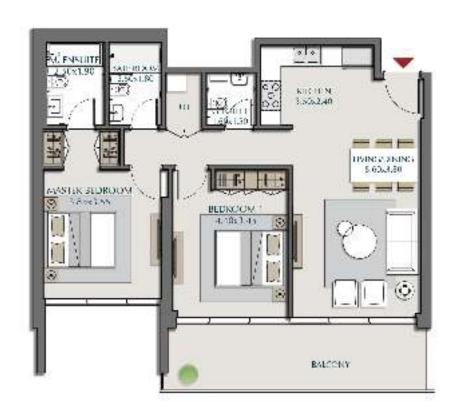

| 1BR-1A       |                                           |  |  |
|--------------|-------------------------------------------|--|--|
| SUITE AREA   | $649.17 \text{ ft}^2 = 60.31 \text{ m}^2$ |  |  |
| BALCONY AREA | $65.34 \text{ ft}^2 = 6.07 \text{ m}^2$   |  |  |
| TOTAL AREA   | $714.51 \text{ ft}^2 = 66.38 \text{ m}^2$ |  |  |