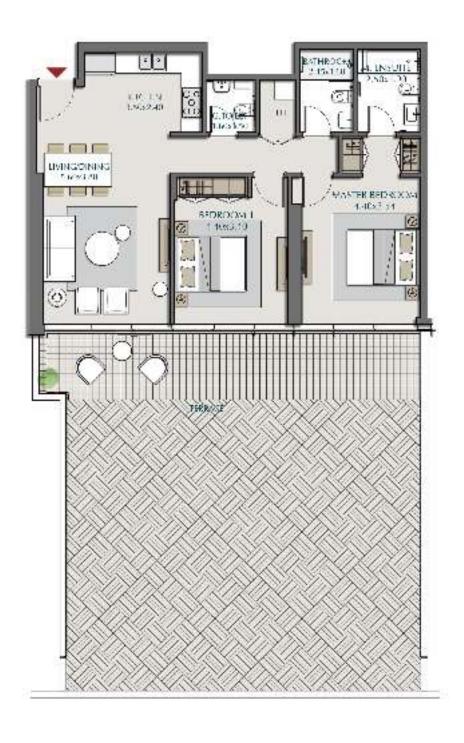

#### 

LEVELS:  $(5^{TH} TO 18^{TH}, 21^{ST}, 22^{ND} TO 44^{th})$ 

| 2BK-2A - 2   |                                             |  |  |
|--------------|---------------------------------------------|--|--|
| SUITE AREA   | $1020.96 \ ft^2 = 94.85 \ m^2$              |  |  |
| TERRACE AREA | $356.07 \text{ ft}^2 = 33.08 \text{ m}^2$   |  |  |
| TOTAL AREA   | $1377.03 \text{ ft}^2 = 127.93 \text{ m}^2$ |  |  |