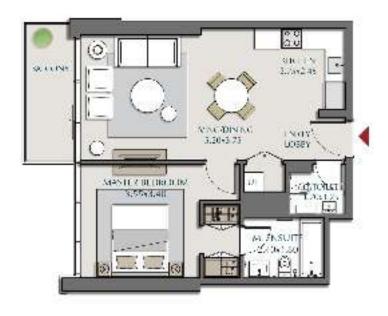

| 1BR-1A       |                                           |  |  |
|--------------|-------------------------------------------|--|--|
| SUITE AREA   | $649.17 \text{ ft}^2 = 60.31 \text{ m}^2$ |  |  |
| BALCONY AREA | $65.34 \text{ ft}^2 = 6.07 \text{ m}^2$   |  |  |
| TOTAL AREA   | $714.51 \text{ ft}^2 = 66.38 \text{ m}^2$ |  |  |