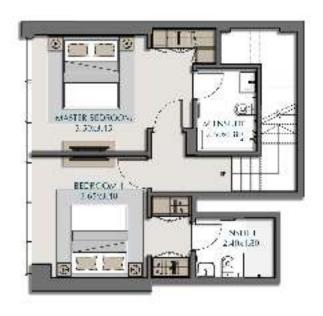

SUITE AREA  $1085.11 \text{ ft}^2 = 100.81 \text{ m}^2$ BALCONY AREA  $90.31 \text{ ft}^2 = 8.39 \text{ m}^2$ 

TOTAL AREA  $1175.42 \text{ ft}^2 = 109.2 \text{ m}^2$ 

SUITE AREA  $1084.14 \text{ ft}^2 = 100.72 \text{ m}^2$ TERRACE AREA  $355.96 \text{ ft}^2 = 33.07 \text{ m}^2$ 