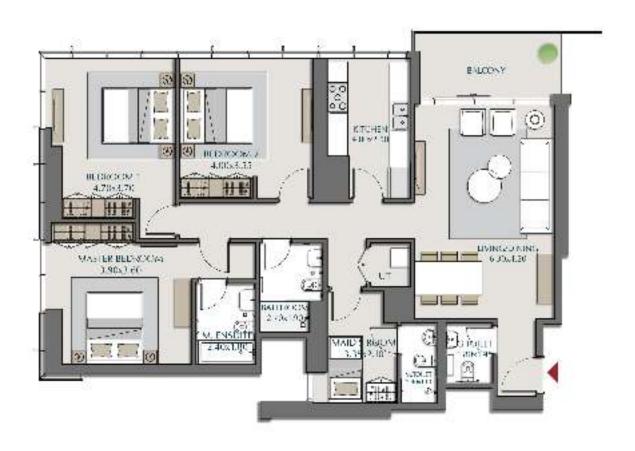

SUITE AREA 1538.38 ft<sup>2</sup> = 142.92 m<sup>2</sup> BALCONY AREA 93.54 ft<sup>2</sup> =  $8.69 \text{ m}^2$ 

TOTAL AREA  $1631.92 \text{ ft}^2 = 151.61 \text{ m}^2$ 

SUITE AREA 1538.38 ft<sup>2</sup> = 142.92 m<sup>2</sup> TERRACE AREA 295.47 ft<sup>2</sup> = 27.45 m<sup>2</sup>