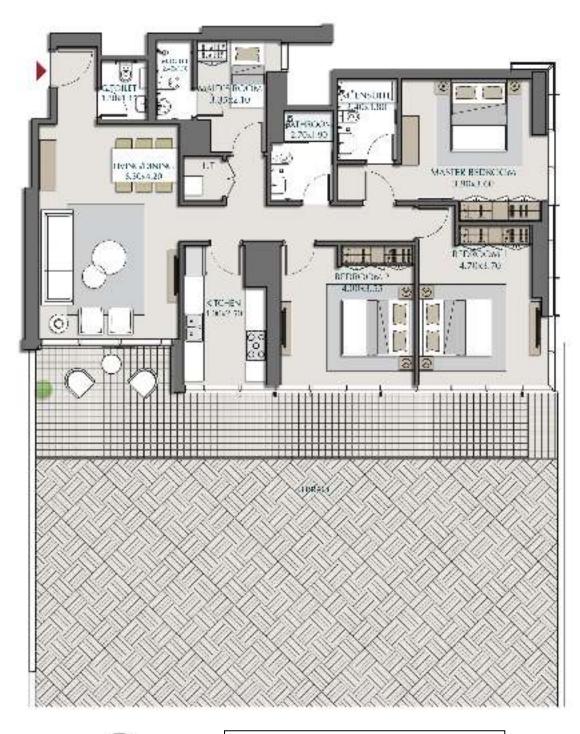

SUITE AREA 1538.38 ft<sup>2</sup> = 142.92 m<sup>2</sup> BALCONY AREA 93.54 ft<sup>2</sup> =  $8.69 \text{ m}^2$ 

TOTAL AREA  $1631.92 \text{ ft}^2 = 151.61 \text{ m}^2$ 

SUITE AREA 1538.38 ft<sup>2</sup> = 142.92 m<sup>2</sup> TERRACE AREA 295.47 ft<sup>2</sup> = 27.45 m<sup>2</sup>

TOTAL AREA  $1833.85 \text{ft}^2 = 170.37 \text{ m}^2$ 

SUITE AREA 1536.87 ft<sup>2</sup> = 142.78 m<sup>2</sup> TERRACE AREA 1677.02 ft<sup>2</sup> = 155.80 m<sup>2</sup> TOTAL AREA 3213.89 ft<sup>2</sup> = 298.58 m<sup>2</sup>