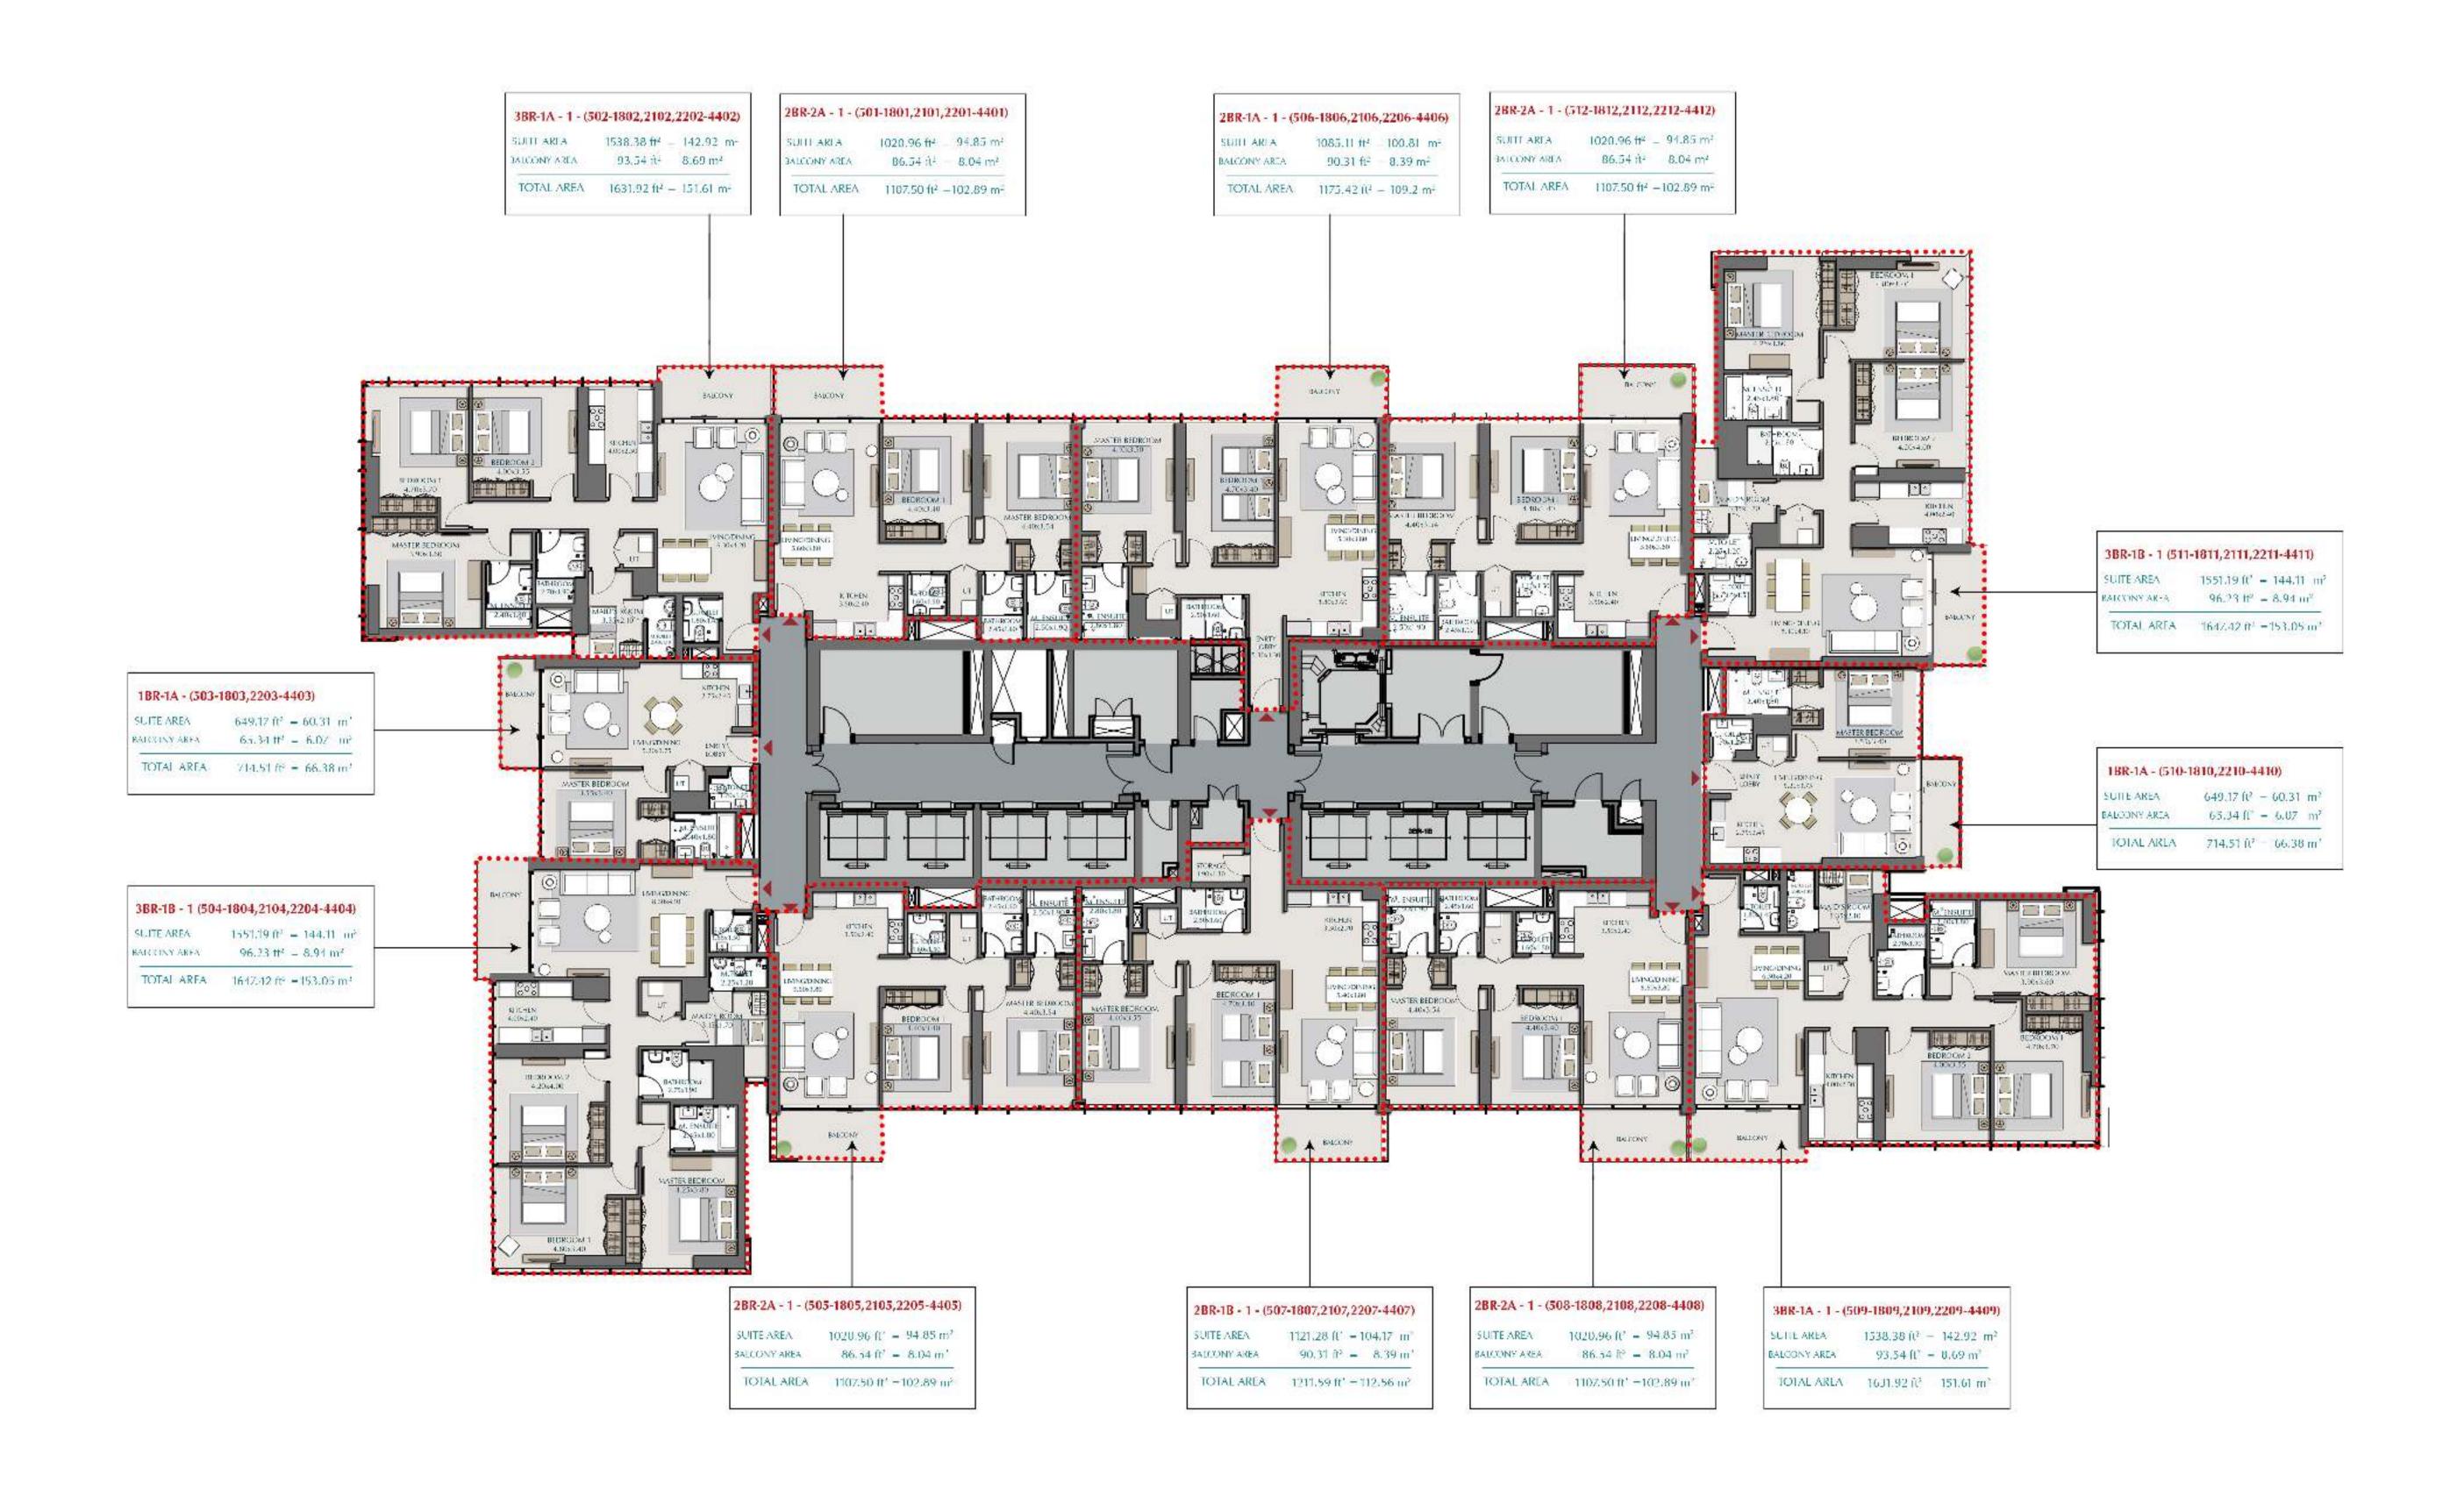

| 1BR-1A       |                                           |  |  |
|--------------|-------------------------------------------|--|--|
| SUITE AREA   | $649.17 \text{ ft}^2 = 60.31 \text{ m}^2$ |  |  |
| BALCONY AREA | $65.34 \text{ ft}^2 = 6.07 \text{ m}^2$   |  |  |
| TOTAL AREA   | $714.51 \text{ ft}^2 = 66.38 \text{ m}^2$ |  |  |

SUITE AREA  $1085.11 \text{ ft}^2 = 100.81 \text{ m}^2$ BALCONY AREA  $90.31 \text{ ft}^2 = 8.39 \text{ m}^2$ 

TOTAL AREA  $1175.42 \text{ ft}^2 = 109.2 \text{ m}^2$ 

SUITE AREA  $1084.14 \text{ ft}^2 = 100.72 \text{ m}^2$ TERRACE AREA  $355.96 \text{ ft}^2 = 33.07 \text{ m}^2$ 

#### 

LEVELS:  $(5^{TH} TO 18^{TH}, 21^{ST}, 22^{ND} TO 44^{th})$ 

| 2BK-2A - 2   |                                             |  |  |
|--------------|---------------------------------------------|--|--|
| SUITE AREA   | $1020.96 \ ft^2 = 94.85 \ m^2$              |  |  |
| TERRACE AREA | $356.07 \text{ ft}^2 = 33.08 \text{ m}^2$   |  |  |
| TOTAL AREA   | $1377.03 \text{ ft}^2 = 127.93 \text{ m}^2$ |  |  |

### 2BR-2A - 4

SUITE AREA  $1020.53 \text{ ft}^2 = 94.81 \text{ m}^2$ TERRACE AREA  $1351.95 \text{ ft}^2 = 125.60 \text{ m}^2$ 

TOTAL AREA  $2372.47 \text{ ft}^2 = 220.41 \text{ m}^2$ 

SUITE AREA 994.15 ft $^2$  = 92.36 m $^2$ BALCONY AREA 165.98 ft $^2$  = 15.42 m $^2$ TOTAL AREA 1160.13 ft $^2$  = 107.78 m $^2$ 

**2BR-2B** 

LEVELS:  $(21^{ST}, 22^{ND} \text{ TO } 44^{th})$ 

SUITE AREA 1538.38 ft<sup>2</sup> = 142.92 m<sup>2</sup> BALCONY AREA 93.54 ft<sup>2</sup> =  $8.69 \text{ m}^2$ 

TOTAL AREA  $1631.92 \text{ ft}^2 = 151.61 \text{ m}^2$ 

SUITE AREA 1538.38 ft<sup>2</sup> = 142.92 m<sup>2</sup> TERRACE AREA 295.47 ft<sup>2</sup> = 27.45 m<sup>2</sup>

#### 

TOTAL AREA  $1647.42 \text{ ft}^2 = 153.05 \text{ m}^2$ 

| 3BR-1B - 2 |                               |                    |  |  |
|------------|-------------------------------|--------------------|--|--|
| SUITE AREA | $1551.19 \text{ ft}^2 = 144.$ | .11 m <sup>2</sup> |  |  |