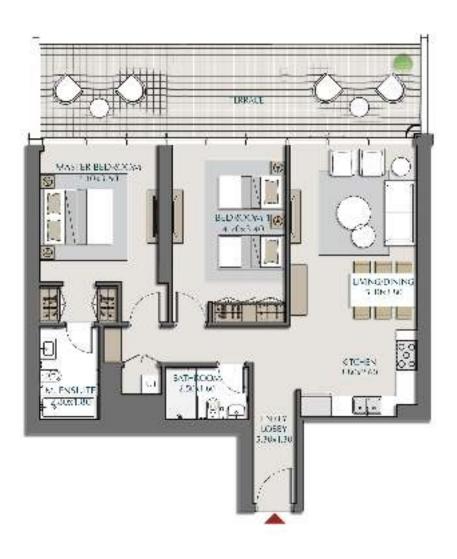

SUITE AREA  $1085.11 \text{ ft}^2 = 100.81 \text{ m}^2$ BALCONY AREA  $90.31 \text{ ft}^2 = 8.39 \text{ m}^2$ 

TOTAL AREA  $1175.42 \text{ ft}^2 = 109.2 \text{ m}^2$ 

SUITE AREA  $1084.14 \text{ ft}^2 = 100.72 \text{ m}^2$ TERRACE AREA  $355.96 \text{ ft}^2 = 33.07 \text{ m}^2$ 