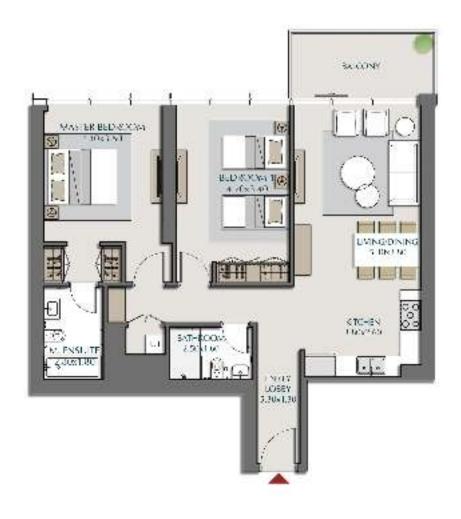

| 1BR-1A       |                                           |  |  |
|--------------|-------------------------------------------|--|--|
| SUITE AREA   | $649.17 \text{ ft}^2 = 60.31 \text{ m}^2$ |  |  |
| BALCONY AREA | $65.34 \text{ ft}^2 = 6.07 \text{ m}^2$   |  |  |
| TOTAL AREA   | $714.51 \text{ ft}^2 = 66.38 \text{ m}^2$ |  |  |









SUITE AREA  $1085.11 \text{ ft}^2 = 100.81 \text{ m}^2$ BALCONY AREA  $90.31 \text{ ft}^2 = 8.39 \text{ m}^2$ 

TOTAL AREA  $1175.42 \text{ ft}^2 = 109.2 \text{ m}^2$ 









SUITE AREA  $1084.14 \text{ ft}^2 = 100.72 \text{ m}^2$ TERRACE AREA  $355.96 \text{ ft}^2 = 33.07 \text{ m}^2$ 

TOTAL AREA  $1440.10 \text{ ft}^2 = 133.79 \text{ m}^2$ 









### 

# PARK VIEWS RESIDENCES B - 2BR-1B - 2









### 2BR-1B - 2

SUITE AREA 1120.31 ft<sup>2</sup> = 104.08 m<sup>2</sup> TERRACE AREA 1351.95 ft<sup>2</sup> = 125.60 m<sup>2</sup> TOTAL AREA 2472.25 ft<sup>2</sup> = 229.68 m<sup>2</sup>









#### 

LEVELS:  $(5^{TH} TO 18^{TH}, 21^{ST}, 22^{ND} TO 44^{th})$ 









| 2BK-2A - 2   |                                             |  |  |
|--------------|-----------------------