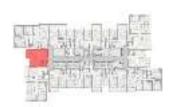

| 1BR-1A       |                                           |  |  |
|--------------|-------------------------------------------|--|--|
| SUITE AREA   | $649.17 \text{ ft}^2 = 60.31 \text{ m}^2$ |  |  |
| BALCONY AREA | $65.34 \text{ ft}^2 = 6.07 \text{ m}^2$   |  |  |
| TOTAL AREA   | $714.51 \text{ ft}^2 = 66.38 \text{ m}^2$ |  |  |