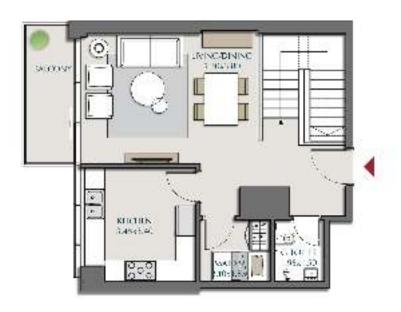

### 2BR-D1 (U)

SUITE AREA  $652.61 \text{ ft}^2 = 60.63 \text{ m}^2$ BALCONY AREA  $65.23 \text{ ft}^2 = 6.06 \text{ m}^2$ 

TOTAL AREA  $717.84 \text{ ft}^2 = 66.69 \text{ m}^2$ 

LEVELS: (21ST)