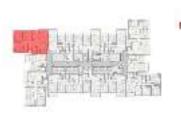

SUITE AREA 1538.38 ft<sup>2</sup> = 142.92 m<sup>2</sup> BALCONY AREA 93.54 ft<sup>2</sup> =  $8.69 \text{ m}^2$ 

TOTAL AREA  $1631.92 \text{ ft}^2 = 151.61 \text{ m}^2$ 

SUITE AREA 1538.38 ft<sup>2</sup> = 142.92 m<sup>2</sup> TERRACE AREA 295.47 ft<sup>2</sup> = 27.45 m<sup>2</sup>