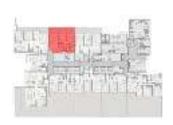

#### 

LEVELS:  $(5^{TH} TO 18^{TH}, 21^{ST}, 22^{ND} TO 44^{th})$ 

| 2BK-2A - 2   |                                             |  |  |
|--------------|---------------------------------------------|--|--|
| SUITE AREA   | $1020.96 \ ft^2 = 94.85 \ m^2$              |  |  |
| TERRACE AREA | $356.07 \text{ ft}^2 = 33.08 \text{ m}^2$   |  |  |
| TOTAL AREA   | $1377.03 \text{ ft}^2 = 127.93 \text{ m}^2$ |  |  |