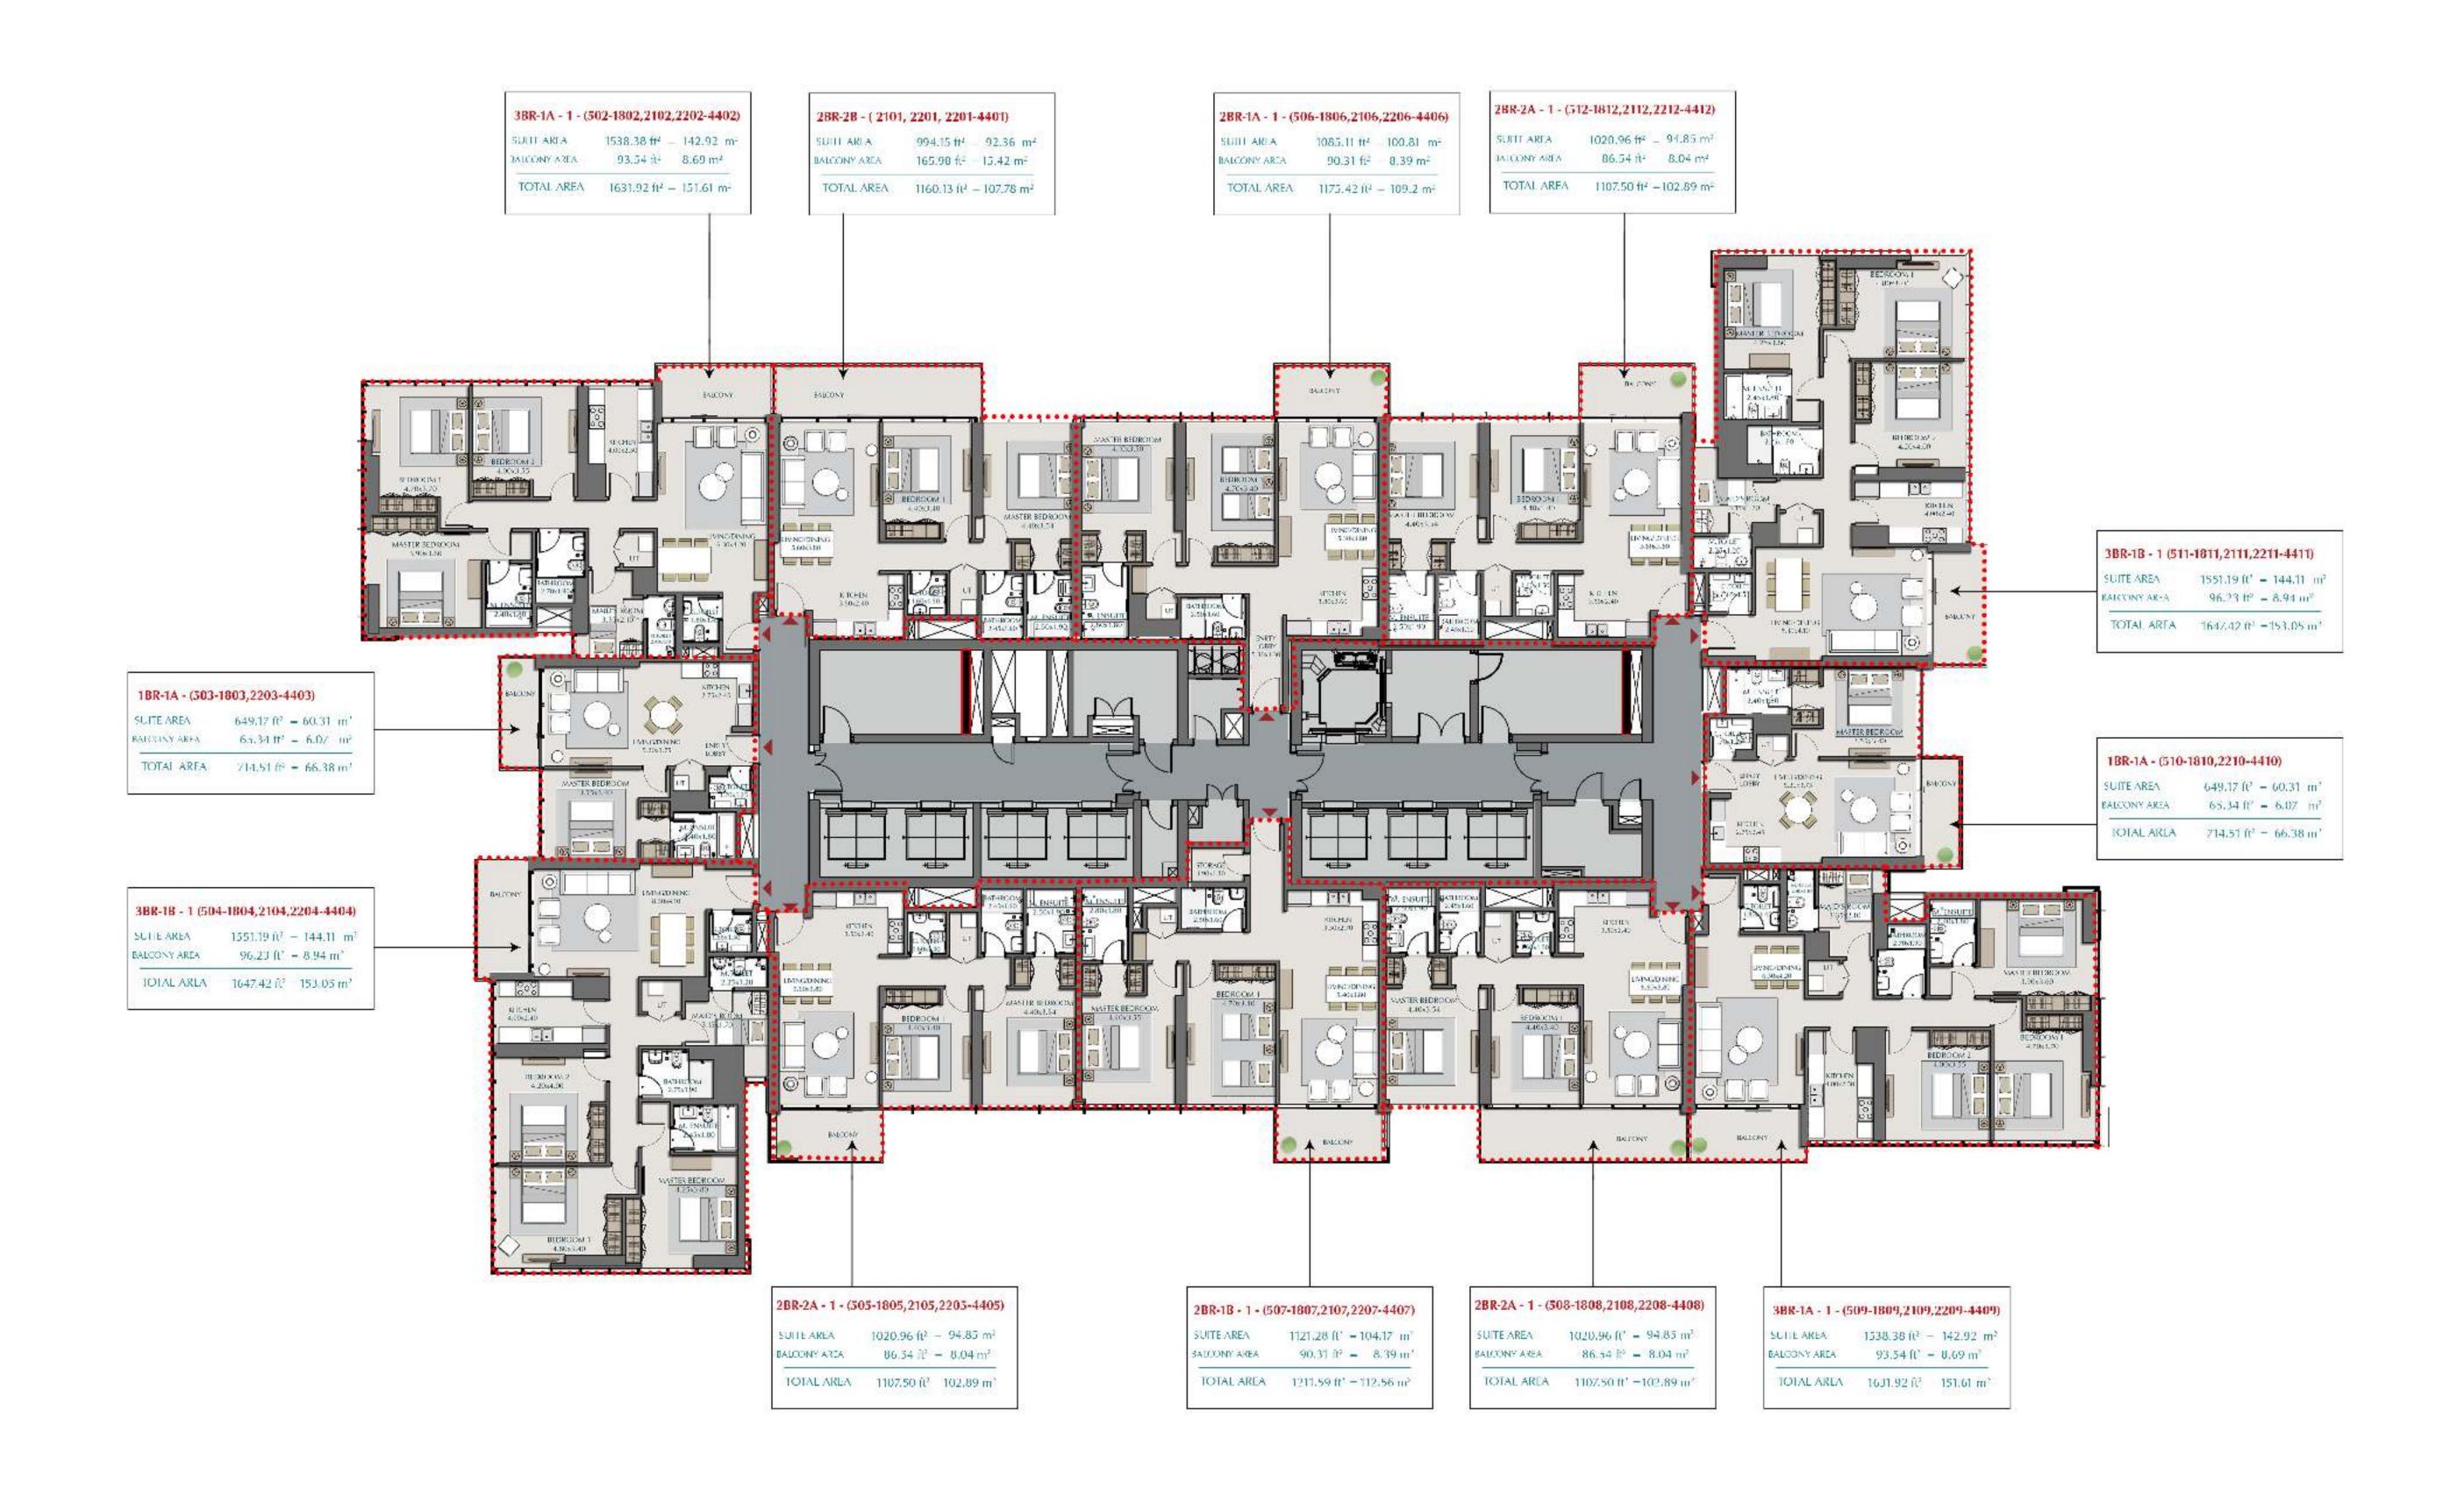

| 1BR-1A       |                                           |  |  |
|--------------|-------------------------------------------|--|--|
| SUITE AREA   | $649.17 \text{ ft}^2 = 60.31 \text{ m}^2$ |  |  |
| BALCONY AREA | $65.34 \text{ ft}^2 = 6.07 \text{ m}^2$   |  |  |
| TOTAL AREA   | $714.51 \text{ ft}^2 = 66.38 \text{ m}^2$ |  |  |

SUITE AREA  $1085.11 \text{ ft}^2 = 100.81 \text{ m}^2$ BALCONY AREA  $90.31 \text{ ft}^2 = 8.39 \text{ m}^2$ 

TOTAL AREA  $1175.42 \text{ ft}^2 = 109.2 \text{ m}^2$ 

SUITE AREA  $1084.14 \text{ ft}^2 = 100.72 \text{ m}^2$ TERRACE AREA  $355.96 \text{ ft}^2 = 33.07 \text{ m}^2$ 

### 2BR-2A - 4

SUITE AREA  $1020.53 \text{ ft}^2 = 94.81 \text{ m}^2$ TERRACE AREA  $1351.95 \text{ ft}^2 = 125.60 \text{ m}^2$ 

TOTAL AREA  $2372.47 \text{ ft}^2 = 220.41 \text{ m}^2$ 

SUITE AREA 994.15 ft $^2$  = 92.36 m $^2$ BALCONY AREA 165.98 ft $^2$  = 15.42 m $^2$ TOTAL AREA 1160.13 ft $^2$  = 107.78 m $^2$ 

**2BR-2B** 

LEVELS:  $(21^{ST}, 22^{ND} \text{ TO } 44^{th})$ 

SUITE AREA 1538.38 ft<sup>2</sup> = 142.92 m<sup>2</sup> BALCONY AREA 93.54 ft<sup>2</sup> =  $8.69 \text{ m}^2$ 

TOTAL AREA  $1631.92 \text{ ft}^2 = 151.61 \text{ m}^2$ 

SUITE AREA 1538.38 ft<sup>2</sup> = 142.92 m<sup>2</sup> TERRACE AREA 295.47 ft<sup>2</sup> = 27.45 m<sup>2</sup>

#### 

TOTAL AREA  $1647.42 \text{ ft}^2 = 153.05 \text{ m}^2$ 

| 3BR-1B - 2 |                               |                    |  |  |
|------------|-------------------------------|--------------------|--|--|
| SUITE AREA | $1551.19 \text{ ft}^2 = 144.$ | .11 m <sup>2</sup> |  |  |