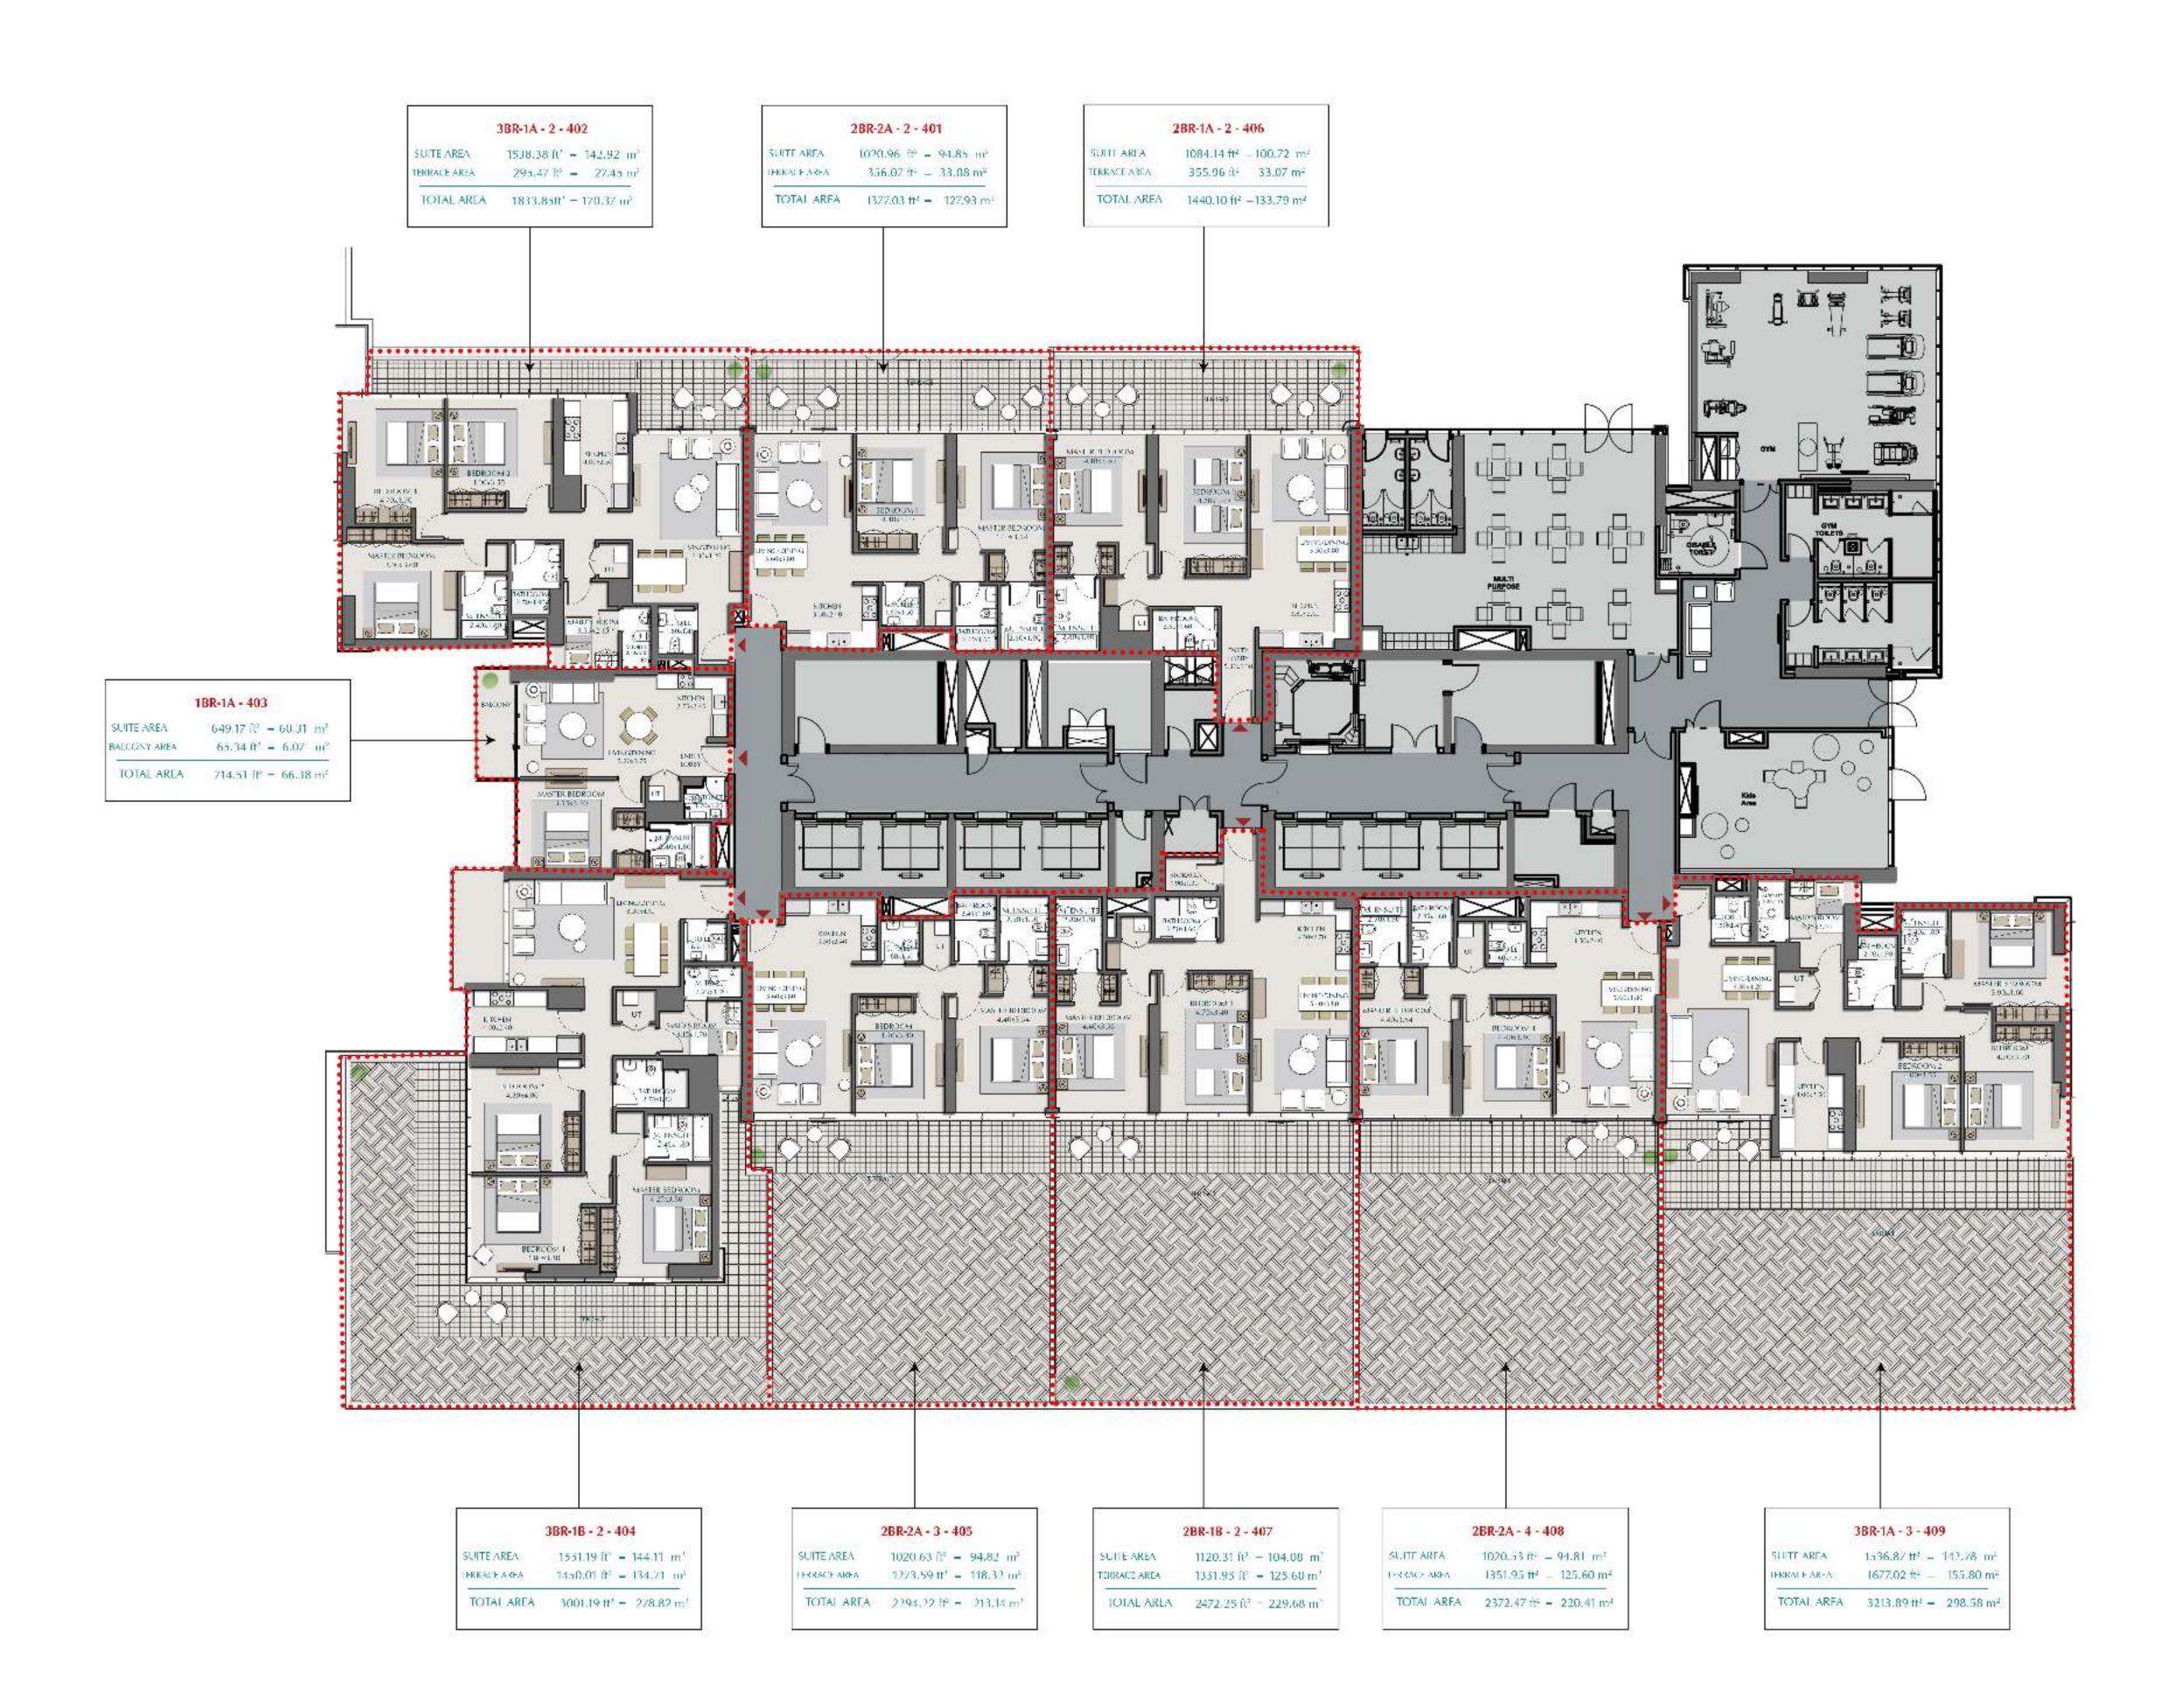

| 1BR-1A       |                                           |  |  |
|--------------|-------------------------------------------|--|--|
| SUITE AREA   | $649.17 \text{ ft}^2 = 60.31 \text{ m}^2$ |  |  |
| BALCONY AREA | $65.34 \text{ ft}^2 = 6.07 \text{ m}^2$   |  |  |
| TOTAL AREA   | $714.51 \text{ ft}^2 = 66.38 \text{ m}^2$ |  |  |

SUITE AREA  $1085.11 \text{ ft}^2 = 100.81 \text{ m}^2$ BALCONY AREA  $90.31 \text{ ft}^2 = 8.39 \text{ m}^2$ 

TOTAL AREA  $1175.42 \text{ ft}^2 = 109.2 \text{ m}^2$ 

SUITE AREA  $1084.14 \text{ ft}^2 = 100.72 \text{ m}^2$ TERRACE AREA  $355.96 \text{ ft}^2 = 33.07 \text{ m}^2$ 

TOTAL AREA  $1440.10 \text{ ft}^2 = 133.79 \text{ m}^2$ 

### 2BR-1B - 2

SUITE AREA 1120.31 ft<sup>2</sup> = 104.08 m<sup>2</sup> TERRACE AREA 1351.95 ft<sup>2</sup> = 125.60 m<sup>2</sup> TOTAL AREA 2472.25 ft<sup>2</sup> = 229.68 m<sup>2</sup>

#### 

LEVELS:  $(5^{TH} TO 18^{TH}, 21^{ST}, 22^{ND} TO 44^{th})$ 

| 2BK-2A - 2   |                                             |  |  |
|--------------|---------------------------------------------|--|--|
| SUITE AREA   | $1020.96 \ ft^2 = 94.85 \ m^2$              |  |  |
| TERRACE AREA | $356.07 \text{ ft}^2 = 33.08 \text{ m}^2$   |  |  |
| TOTAL AREA   | $1377.03 \text{ ft}^2 = 127.93 \text{ m}^2$ |  |  |

### 2BR-2A - 3

SUITE AREA  $1020.63 \text{ ft}^2 = 94.82 \text{ m}^2$ TERRACE AREA  $1273.59 \text{ ft}^2 = 118.32 \text{ m}^2$ 

TOTAL AREA  $2294.22 \text{ ft}^2 = 213.14 \text{ m}^2$ 

### 2BR-2A - 4

SUITE AREA  $1020.53 \text{ ft}^2 = 94.81 \text{ m}^2$ TERRACE AREA  $1351.95 \text{ ft}^2 = 125.60 \text{ m}^2$ 

TOTAL AREA  $2372.47 \text{ ft}^2 = 220.41 \text{ m}^2$ 

SUITE AREA 994.15 ft $^2$  = 92.36 m $^2$ BALCONY AREA 165.98 ft $^2$  = 15.42 m $^2$ TOTAL AREA 1160.13 ft $^2$  = 107.78 m $^2$ 

TOTAL AREA  $1833.85 \text{ft}^2 = 170.37 \text{ m}^2$ 

SUITE AREA 1536.87 ft<sup>2</sup> = 142.78 m<sup>2</sup> TERRACE AREA 1677.02 ft<sup>2</sup> = 155.80 m<sup>2</sup> TOTAL AREA 3213.89 ft<sup>2</sup> = 298.58 m<sup>2</sup>

#### 

TOTAL AREA  $1647.42 \text{ ft}^2 = 153.05 \text{ m}^2$ 

| 3BR-1B - 2 |                               |                    |  |  |
|------------|-------------------------------|--------------------|--|--|
| SUITE AREA | $1551.19 \text{ ft}^2 = 144.$ | .11 m <sup>2</sup> |  |  |

TERRACE AREA  $1450.01 \text{ ft}^2 = 134.71 \text{ m}^2$ 

TOTAL AREA  $3001.19 \text{ ft}^2 = 278.82 \text{ m}^2$ 