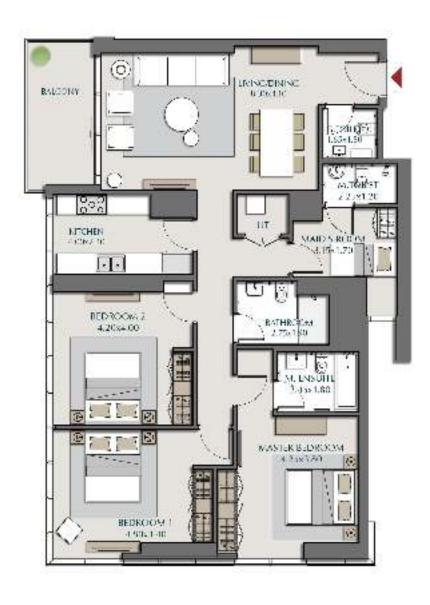

#### 

LEVELS:  $(5^{TH} TO 18^{TH}, 21^{ST}, 22^{ND} TO 44^{th})$ 

| 2BK-2A - 2   |                                             |  |  |
|--------------|---------------------------------------------|--|--|
| SUITE AREA   | $1020.96 \ ft^2 = 94.85 \ m^2$              |  |  |
| TERRACE AREA | $356.07 \text{ ft}^2 = 33.08 \text{ m}^2$   |  |  |
| TOTAL AREA   | $1377.03 \text{ ft}^2 = 127.93 \text{ m}^2$ |  |  |