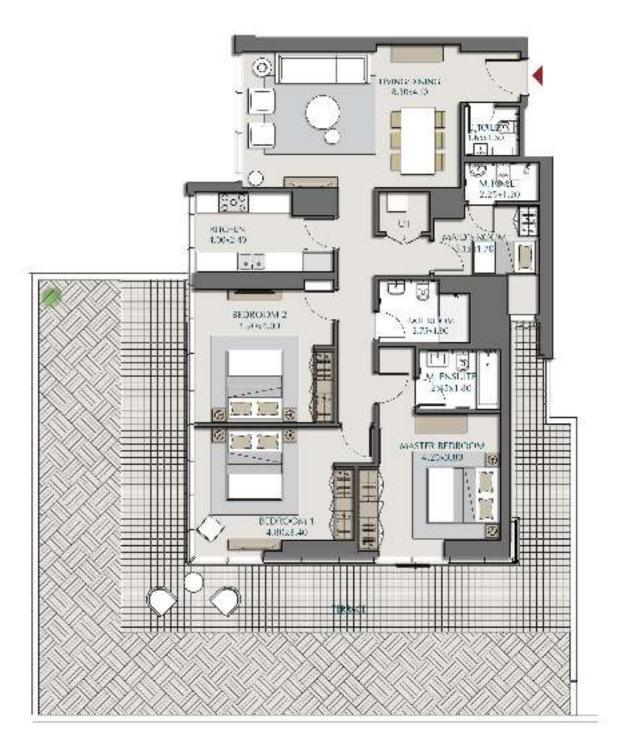

### 2BR-2A - 3

SUITE AREA  $1020.63 \text{ ft}^2 = 94.82 \text{ m}^2$ TERRACE AREA  $1273.59 \text{ ft}^2 = 118.32 \text{ m}^2$ 

TOTAL AREA  $2294.22 \text{ ft}^2 = 213.14 \text{ m}^2$ 