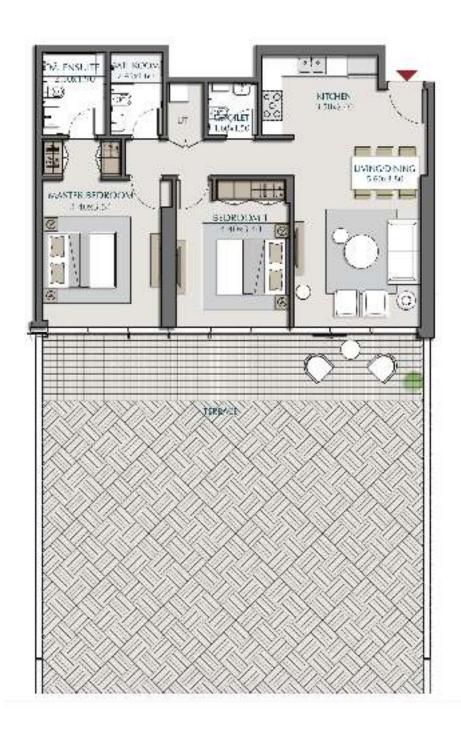

E AREA 1120.31 ft<sup>2</sup> = 104.08 m<sup>2</sup> TERRACE AREA 1351.95 ft<sup>2</sup> = 125.60 m<sup>2</sup> TOTAL AREA 2472.25 ft<sup>2</sup> = 229.68 m<sup>2</sup>









#### 

LEVELS:  $(5^{TH} TO 18^{TH}, 21^{ST}, 22^{ND} TO 44^{th})$ 









| 2BK-2A - 2   |                                             |  |  |
|--------------|---------------------------------------------|--|--|
| SUITE AREA   | $1020.96 \ ft^2 = 94.85 \ m^2$              |  |  |
| TERRACE AREA | $356.07 \text{ ft}^2 = 33.08 \text{ m}^2$   |  |  |
| TOTAL AREA   | $1377.03 \text{ ft}^2 = 127.93 \text{ m}^2$ |  |  |









### 2BR-2A - 3

SUITE AREA  $1020.63 \text{ ft}^2 = 94.82 \text{ m}^2$ TERRACE AREA  $1273.59 \text{ ft}^2 = 118.32 \text{ m}^2$ 

TOTAL AREA  $2294.22 \text{ ft}^2 = 213.14 \text{ m}^2$ 









### 2BR-2A - 4

SUITE AREA  $1020.53 \text{ ft}^2 = 94.81 \text{ m}^2$ TERRACE AREA  $1351.95 \text{ ft}^2 = 125.60 \text{ m}^2$ 

TOTAL AREA  $2372.47 \text{ ft}^2 = 220.41 \text{ m}^2$ 









SUITE AREA 994.15 ft $^2$  = 92.36 m $^2$ BALCONY AREA 165.98 ft $^2$  = 15.42 m $^2$ TOTAL AREA 1160.13 ft $^2$  = 107.78 m $^2$ 

**2BR-2B** 

LEVELS:  $(21^{ST}, 22^{ND} \text{ TO } 44^{th})$ 

# PARK VIEWS RESIDENCES B - 2BR-D1 (U)









### 2BR-D1 (U)

SUITE AREA  $652.61 \text{ ft}^2 = 60.63 \text{ m}^2$ BALCONY AREA  $65.23 \text{ ft}^2 = 6.06 \text{ m}^2$ 

TOTAL AREA  $717.84 \text{ ft}^2 = 66.69 \text{ m}^2$ 

LEVELS: (21ST)

# PARK VIEWS RESIDENCES B-2BR-D1(L)





| 2BR-D1 (L) |                                           |  |  |
|------------|----------------------------------