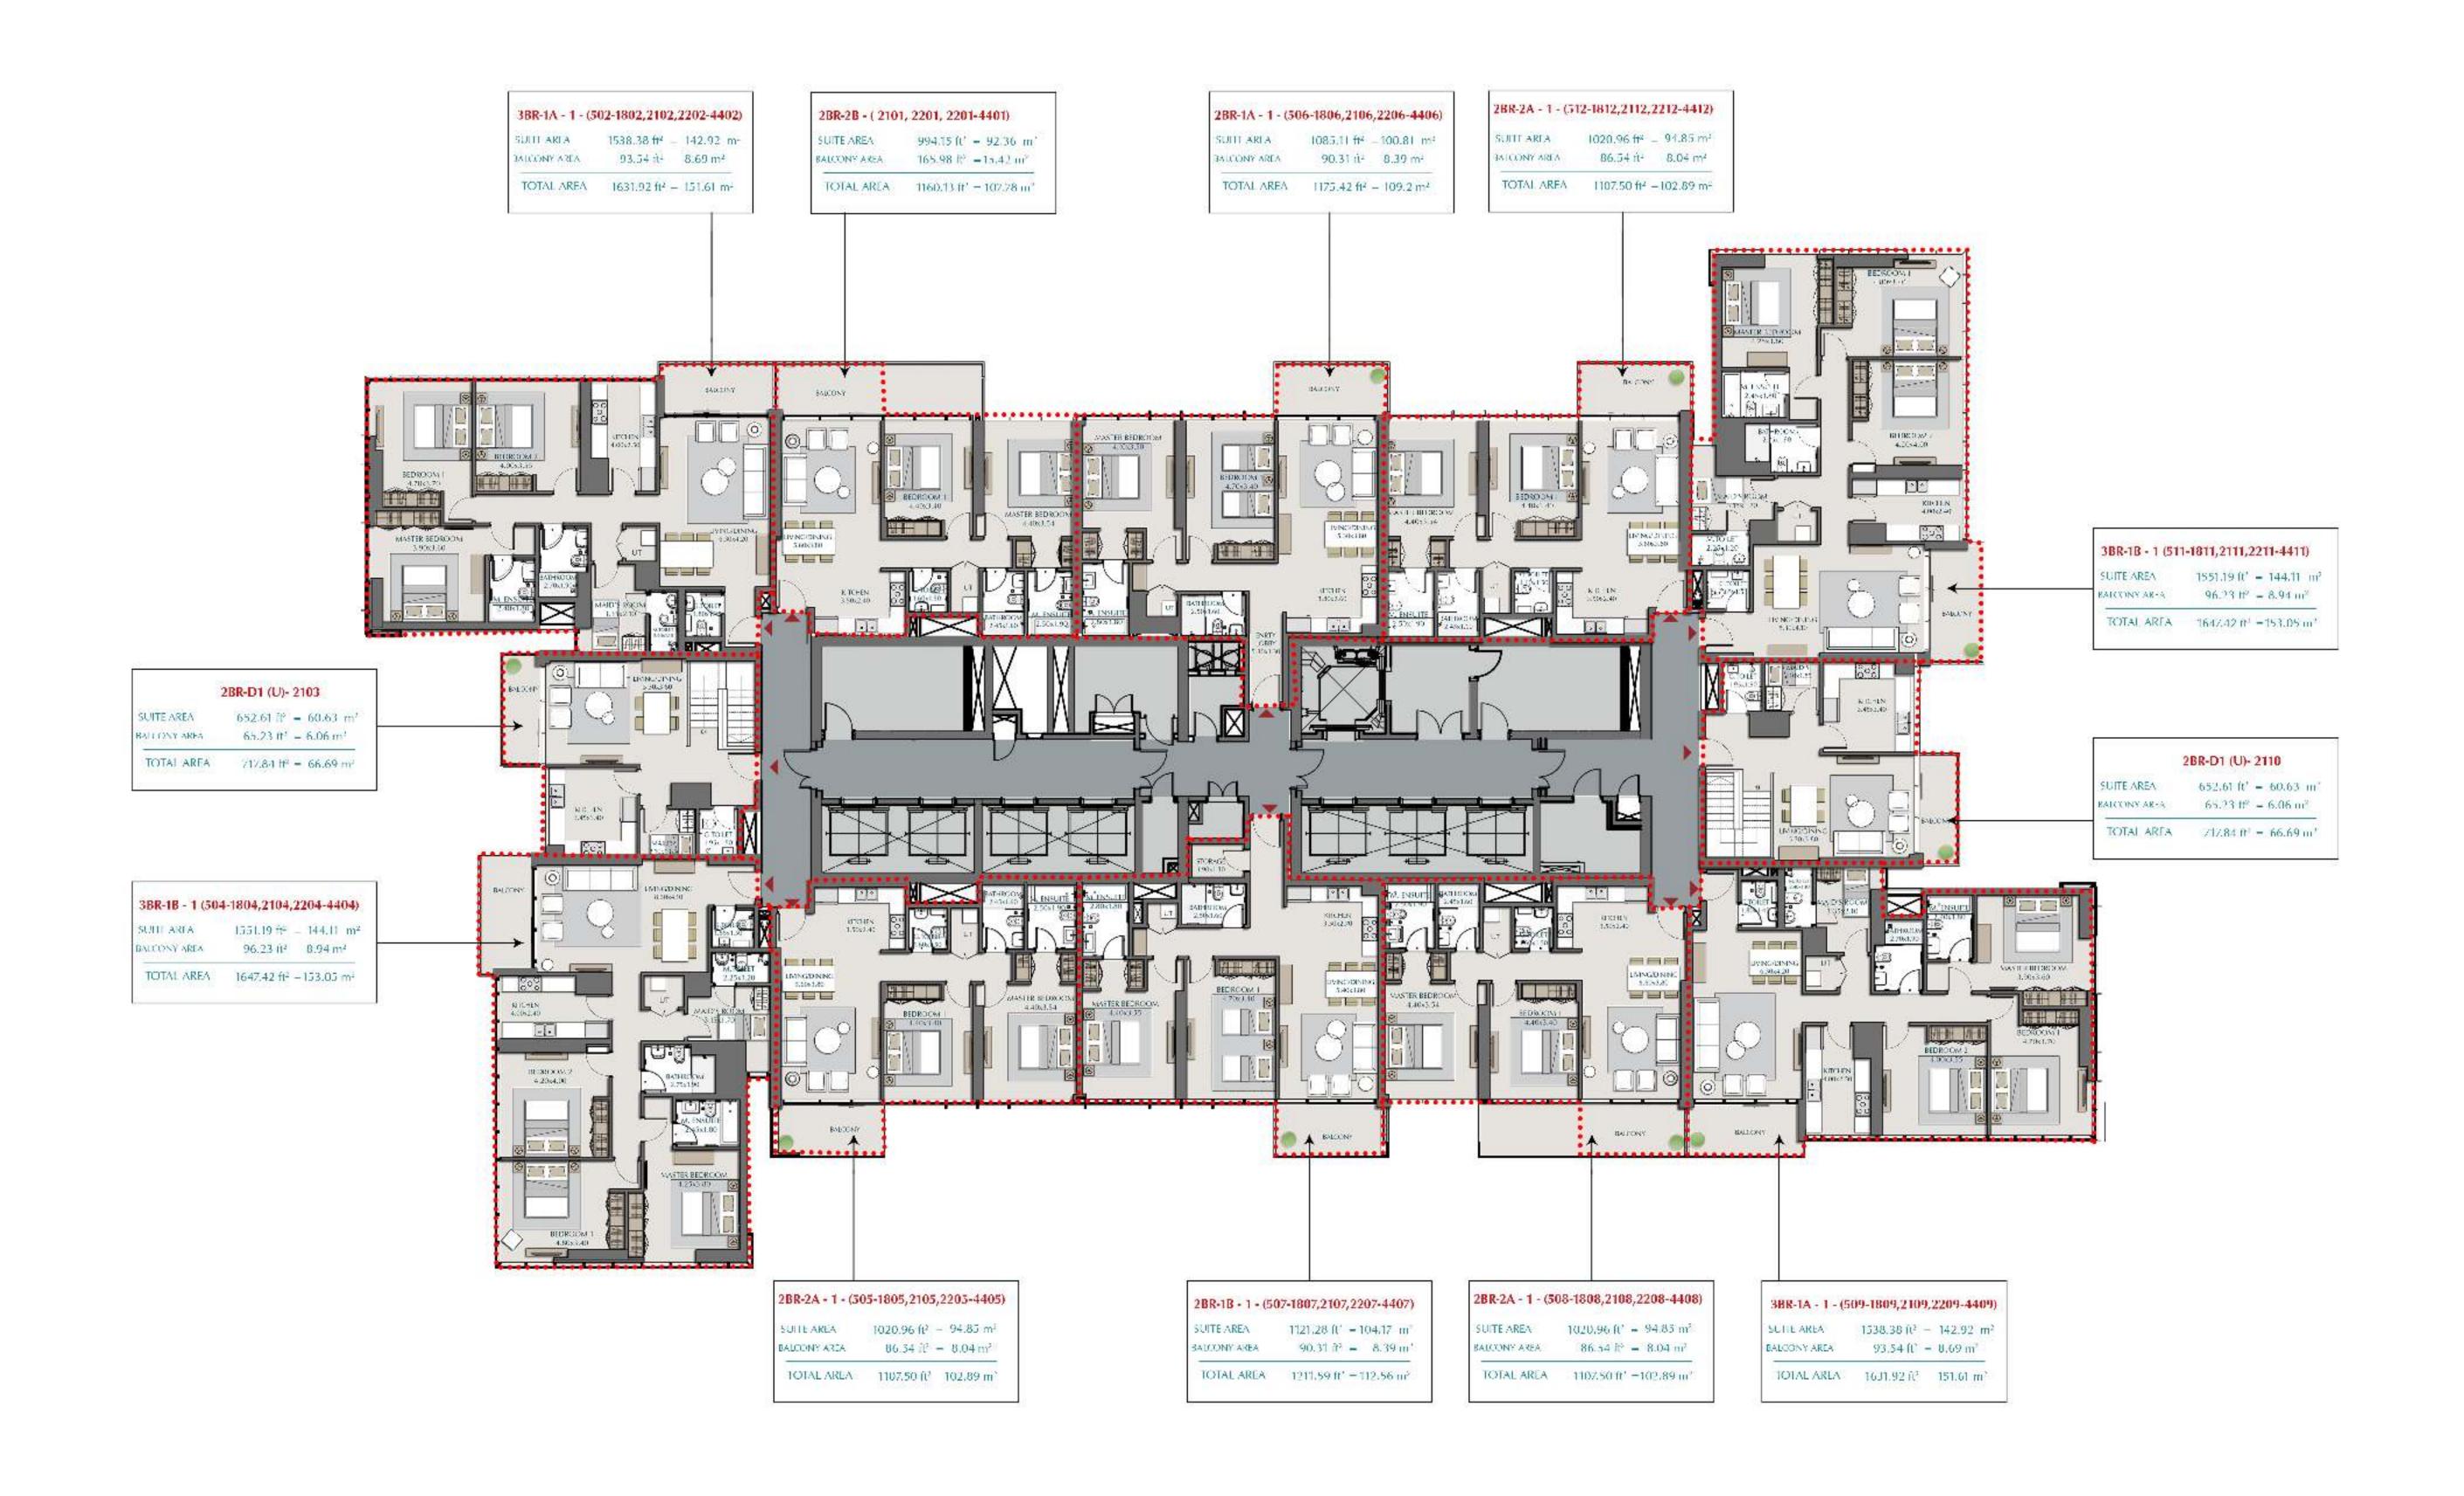

| 1BR-1A       |                                           |  |  |
|--------------|-------------------------------------------|--|--|
| SUITE AREA   | $649.17 \text{ ft}^2 = 60.31 \text{ m}^2$ |  |  |
| BALCONY AREA | $65.34 \text{ ft}^2 = 6.07 \text{ m}^2$   |  |  |
| TOTAL AREA   | $714.51 \text{ ft}^2 = 66.38 \text{ m}^2$ |  |  |

SUITE AREA  $1085.11 \text{ ft}^2 = 100.81 \text{ m}^2$ BALCONY AREA  $90.31 \text{ ft}^2 = 8.39 \text{ m}^2$ 

TOTAL AREA  $1175.42 \text{ ft}^2 = 109.2 \text{ m}^2$ 

SUITE AREA  $1084.14 \text{ ft}^2 = 100.72 \text{ m}^2$ TERRACE AREA  $355.96 \text{ ft}^2 = 33.07 \text{ m}^2$ 

#### 

LEVELS:  $(5^{TH} TO 18^{TH}, 21^{ST}, 22^{ND} TO 44^{th})$ 

| 2BK-2A - 2   |                                             |  |  |
|--------------|---------------------------------------------|--|--|
| SUITE AREA   | $1020.96 \ ft^2 = 94.85 \ m^2$              |  |  |
| TERRACE AREA | $356.07 \text{ ft}^2 = 33.08 \text{ m}^2$   |  |  |
| TOTAL AREA   | $1377.03 \text{ ft}^2 = 127.93 \text{ m}^2$ |  |  |

### 2BR-2A - 4

SUITE AREA  $1020.53 \text{ ft}^2 = 94.81 \text{ m}^2$ TERRACE AREA  $1351.95 \text{ ft}^2 = 125.60 \text{ m}^2$ 

TOTAL AREA  $2372.47 \text{ ft}^2 = 220.41 \text{ m}^2$ 

SUITE AREA 994.15 ft $^2$  = 92.36 m $^2$ BALCONY AREA 165.98 ft $^2$  = 15.42 m $^2$ TOTAL AREA 1160.13 ft $^2$  = 107.78 m $^2$ 

**2BR-2B** 

LEVELS:  $(21^{ST}, 22^{ND} \text{ TO } 44^{th})$ 

### 2BR-D1 (U)

SUITE AREA  $652.61 \text{ ft}^2 = 60.63 \text{ m}^2$ BALCONY AREA  $65.23 \text{ ft}^2 = 6.06 \text{ m}^2$ 

TOTAL AREA  $717.84 \text{ ft}^2 = 66.69 \text{ m}^2$ 

LEVELS: (21ST)

SUITE AREA 1538.38 ft<sup>2</sup> = 142.92 m<sup>2</sup> BALCONY AREA 93.54 ft<sup>2</sup> =  $8.69 \text{ m}^2$ 

TOTAL AREA  $1631.92 \text{ ft}^2 = 151.61 \text{ m}^2$ 

SUITE AREA 1538.38 ft<sup>2</sup> = 142.92 m<sup>2</sup> TERRACE AREA 295.47 ft<sup>2</sup> = 27.45 m<sup>2</sup>

#### 

TOTAL AREA  $1647.42 \text{ ft}^2 = 153.05 \text{ m}^2$ 

| 3BR-1B - 2 |                               |                    |  |  |
|------------|-------------------------------|--------------------|--|--|
| SUITE AREA | $1551.19 \text{ ft}^2 = 144.$ | .11 m <sup>2</sup> |  |  |