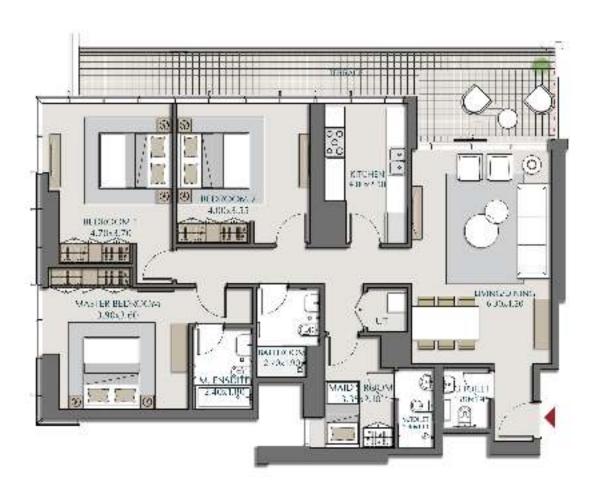

# PARK VIEWS RESIDENCES B - 2BR-1B - 2

### 2BR-1B - 2

SUITE AREA 1120.31 ft<sup>2</sup> = 104.08 m<sup>2</sup> TERRACE AREA 1351.95 ft<sup>2</sup> = 125.60 m<sup>2</sup> TOTAL AREA 2472.25 ft<sup>2</sup> = 229.68 m<sup>2</sup>