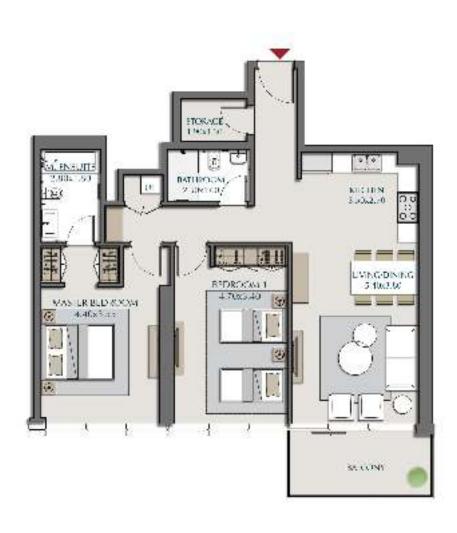

SUITE AREA  $1085.11 \text{ ft}^2 = 100.81 \text{ m}^2$ BALCONY AREA  $90.31 \text{ ft}^2 = 8.39 \text{ m}^2$ 

TOTAL AREA  $1175.42 \text{ ft}^2 = 109.2 \text{ m}^2$ 

SUITE AREA  $1084.14 \text{ ft}^2 = 100.72 \text{ m}^2$ TERRACE AREA  $355.96 \text{ ft}^2 = 33.07 \text{ m}^2$ 