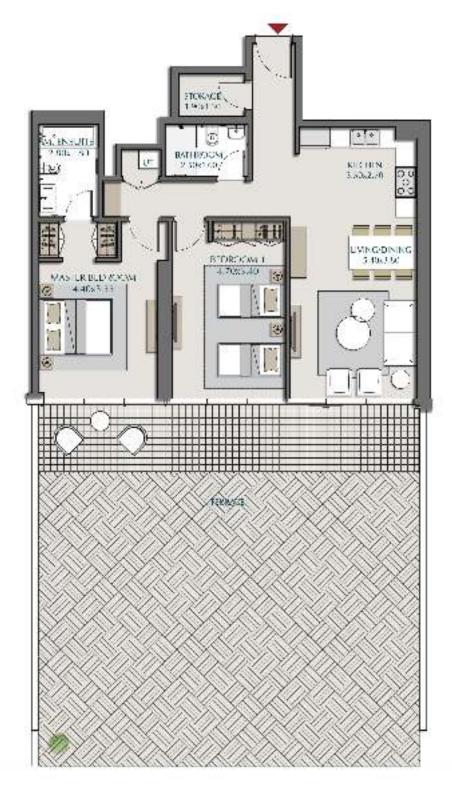

SUITE AREA  $1085.11 \text{ ft}^2 = 100.81 \text{ m}^2$ BALCONY AREA  $90.31 \text{ ft}^2 = 8.39 \text{ m}^2$ 

TOTAL AREA  $1175.42 \text{ ft}^2 = 109.2 \text{ m}^2$ 

SUITE AREA  $1084.14 \text{ ft}^2 = 100.72 \text{ m}^2$ TERRACE AREA  $355.96 \text{ ft}^2 = 33.07 \text{ m}^2$ 