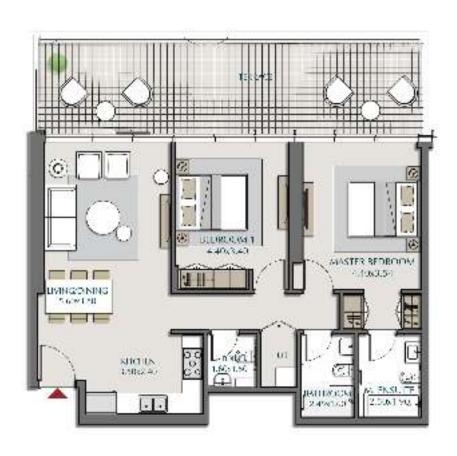

#### 

LEVELS:  $(5^{TH} TO 18^{TH}, 21^{ST}, 22^{ND} TO 44^{th})$ 

| 2BK-2A - 2   |                                             |  |  |
|--------------|---------------------------------------------|--|--|
| SUITE AREA   | $1020.96 \ ft^2 = 94.85 \ m^2$              |  |  |
| TERRACE AREA | $356.07 \text{ ft}^2 = 33.08 \text{ m}^2$   |  |  |
| TOTAL AREA   | $1377.03 \text{ ft}^2 = 127.93 \text{ m}^2$ |  |  |