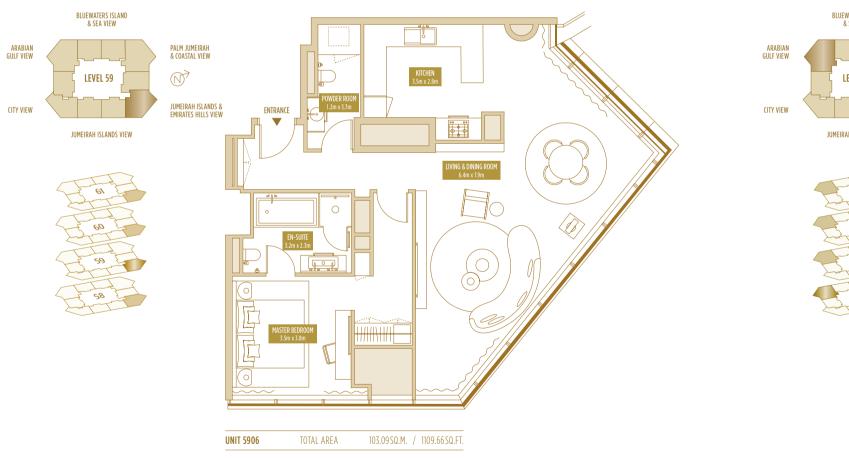

### TYPE 1 BR-8 **1 BED APARTMENT**

| TOTAL              | AREA                   |
|--------------------|------------------------|
| 97.28–105.55 SQ.M. | 1047.12–1136.14 SQ.FT. |

TOTAL AREA 1095.99-1185.55 SQ.FT. 101.82–110.14 SQ.M.