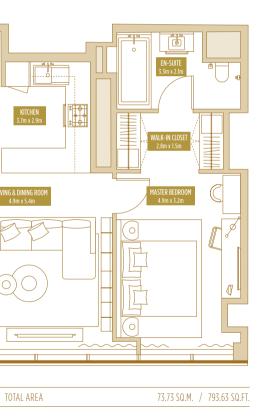

## **1 BED APARTMENT**

### TYPE 1 BR-1 **1 BED APARTMENT**

|               | TOTAL | AREA                 |
|---------------|-------|----------------------|
| 72.17-75.63 S | Q.M.  | 776.84-814.08 SQ.FT. |

TOTAL AREA 70.77–71.47 SQ.M. 761.77-769.30 SQ.FT.