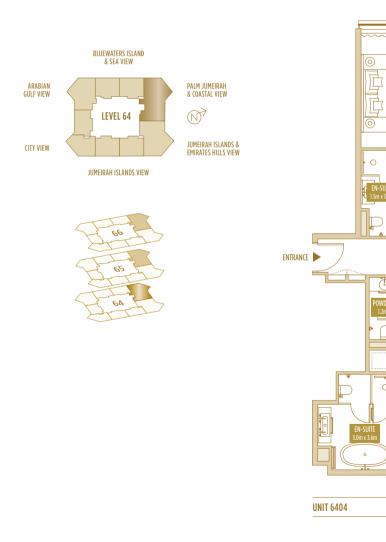

BLUEWATERS ISLAND & SEA VIEW ARABIAN GULF VIEW PALM JUMEIRAH & COASTAL VIEW  $\mathbb{N}^{2}$ LEVEL 64 JUMEIRAH ISLANDS & Emirates Hills view CITY VIEW JUMEIRAH ISLANDS VIEW ENTRANCE UNIT 6401 TOTAL AREA 103.48 SQ.M. / 1113.86 SQ.FT.