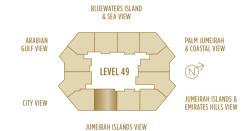

### TYPE 2B 2 BED DUPLEX

UNIT 4905 TOTAL AREA 153.46 SQ.M. / 1651.84 SQ.FT.

PALM JUMEIRAH & COASTAL VIEW

JUMEIRAH ISLANDS & Emirates Hills view

 $\mathbb{N}^{2}$ 

BLUEWATERS ISLAND & SEA VIEW

LEVEL 49

JUMEIRAH ISLANDS VIEW

UNIT 4903 TOTAL AREA 189.18 SQ.M. / 2036.33 SQ.FT.

BLUEWATERS ISLAND & SEA VIEW ARABIAN GULF VIEW PALM JUMEIRAH & COASTAL VIEW  $(N)^{>}$ LEVEL 49 JUMEIRAH ISLANDS & Emirates Hills view CITY VIEW JUMEIRAH ISLANDS VIEW

### TYPE 3B 2 BED DUPLEX

UNIT 4904 TOTAL AREA 189.77 SQ.M. / 2042.68 SQ.FT.

UNIT 4910 TOTAL AREA 190.54 SQ.M. / 2050.97 SQ.FT.

BLUEWATERS ISLAND & SEA VIEW ARABIAN GULF VIEW PALM JUMEIRAH & COASTAL VIEW  $(\mathbb{N})^{2}$ LEVEL 49 JUMEIRAH ISLANDS & Emirates Hills view CITY VIEW JUMEIRAH ISLANDS VIEW