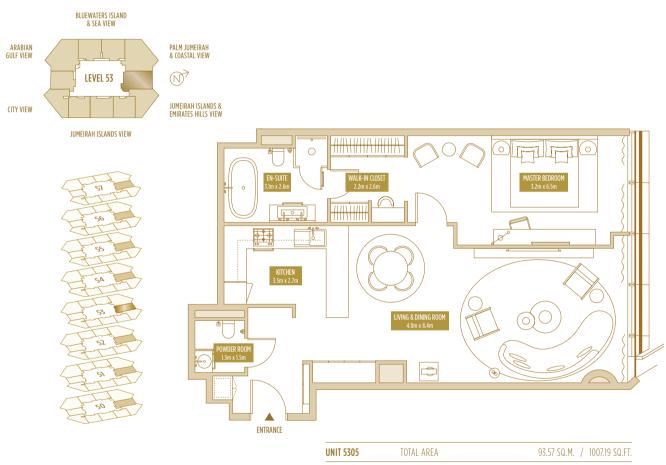

### TYPE 1 BR-5 **1 BED APARTMENT**

|   |                 | TOTAL | AREA                 |  |
|---|-----------------|-------|----------------------|--|
| - | 76.72–78.91 SQ. | М.    | 825.81-849.39 SQ.FT. |  |