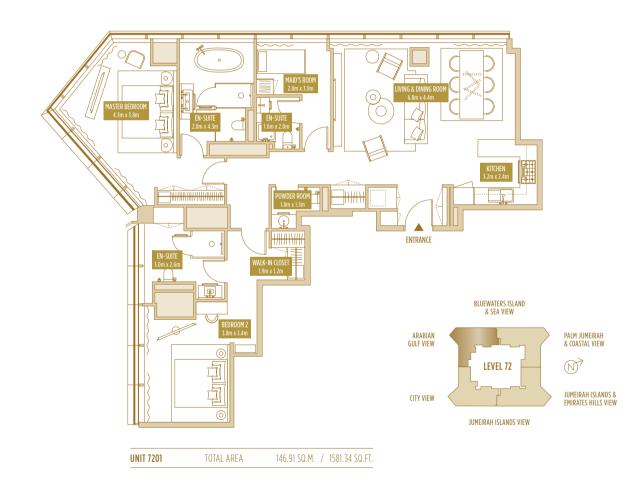

### TYPE 2 BR-8A+M **2 BED APARTMENT**

UNIT 7201 TOTAL AREA 146.91 SQ.M. / 1581.34 SQ.FT.

UNIT 7304 TOTAL AREA

149.40 SQ.M. / 1608.14 SQ.FT.

Disclaimer: Please note this floor plan is for marketing purposes and is to be used as a guide only. All efforts have been made to ensure its accuracy however changes may be made during the development process and dimensions, fixtures, fittings, finishes and specifications are subject to change without notice. Dimensions may vary.