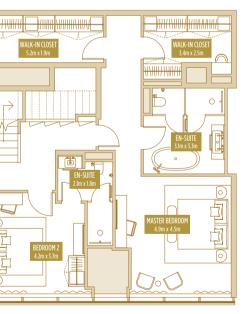

# 2 BED DUPLEX

UNIT 4901 TOTAL AREA 181.35 SQ.M. / 1952.05 SQ.FT.

Disclaimer: Please note this floor plan is for marketing purposes and is to be used as a guide only. All efforts have been made to ensure its accuracy however changes may be made during the development process and dimensions, fixtures, fittings, finishes and specifications are subject to change without notice. Dimensions may vary.

### TYPE 2B 2 BED DUPLEX

UNIT 4905 TOTAL AREA 153.46 SQ.M. / 1651.84 SQ.FT.

PALM JUMEIRAH & COASTAL VIEW

JUMEIRAH ISLANDS & Emirates Hills view

 $\mathbb{N}^{2}$ 

BLUEWATERS ISLAND & SEA VIEW

LEVEL 49

JUMEIRAH ISLANDS VIEW

UNIT 4903 TOTAL AREA 189.18 SQ.M. / 2036.33 SQ.FT.

BLUEWATERS ISLAND & SEA VIEW ARABIAN GULF VIEW PALM JUMEIRAH & COASTAL VIEW  $(N)^{>}$ LEVEL 49 JUMEIRAH ISLANDS & Emirates Hills view CITY VIEW JUMEIRAH ISLANDS VIEW

٢ ENTRANCE

ARABIAN GULF VIEW

CITY VIEW

Disclaimer: Please note this floor plan is for marketing purposes and is to be used as a guide only. All efforts have been made to ensure its accuracy however changes may be made during the development process and dimensions, fixtures, fittings, finishes and specifications are subject to change without notice. Dimensions may vary.

### TYPE 3B 2 BED DUPLEX

UNIT 4904 TOTAL AREA 189.77 SQ.M. / 2042.68 SQ.FT.

UNIT 4910 TOTAL AREA 190.54 SQ.M. / 2050.97 SQ.FT.

BLUEWATERS ISLAND & SEA VIEW ARABIAN GULF VIEW PALM JUMEIRAH & COASTAL VIEW  $(\mathbb{N})^{2}$ LEVEL 49 JUMEIRAH ISLANDS & Emirates Hills view CITY VIEW JUMEIRAH ISLANDS VIEW