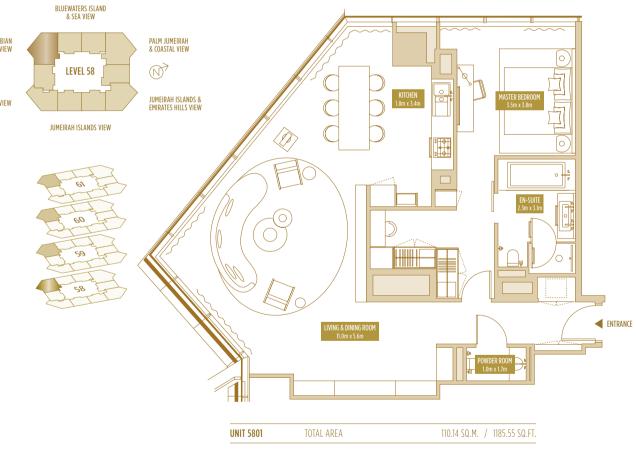

### TYPE 1 BR-8 **1 BED APARTMENT**

| TOTAL              | AREA                   |
|--------------------|------------------------|
| 97.28–105.55 SQ.M. | 1047.12–1136.14 SQ.FT. |

TOTAL AREA 1095.99-1185.55 SQ.FT. 101.82–110.14 SQ.M.