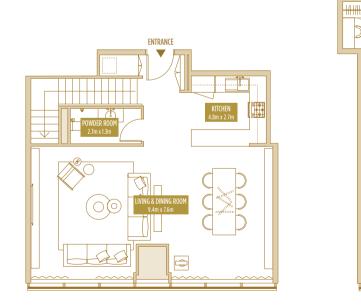

# 2 BED DUPLEX

UNIT 4901 TOTAL AREA 181.35 SQ.M. / 1952.05 SQ.FT.

Disclaimer: Please note this floor plan is for marketing purposes and is to be used as a guide only. All efforts have been made to ensure its accuracy however changes may be made during the development process and dimensions, fixtures, fittings, finishes and specifications are subject to change without notice. Dimensions may vary.

### TYPE 2B 2 BED DUPLEX

UNIT 4905 TOTAL AREA 153.46 SQ.M. / 1651.84 SQ.FT.

PALM JUMEIRAH & COASTAL VIEW

JUMEIRAH ISLANDS & Emirates Hills view

 $\mathbb{N}^{2}$ 

BLUEWATERS ISLAND & SEA VIEW

LEVEL 49

JUMEIRAH ISLANDS VIEW

UNIT 4903 TOTAL AREA 189.18 SQ.M. / 2036.33 SQ.FT.

BLUEWATERS ISLAND & SEA VIEW ARABIAN GULF VIEW PALM JUMEIRAH & COASTAL VIEW  $(N)^{>}$ LEVEL 49 JUMEIRAH ISLANDS & Emirates Hills view CITY VIEW JUMEIRAH ISLANDS VIEW