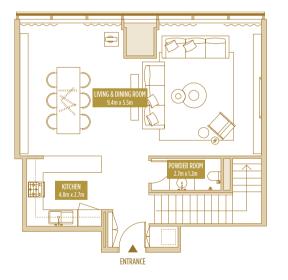

## **1 BED APARTMENT**

### TYPE 1 BR-1 **1 BED APARTMENT**

|               | TOTAL | AREA                 |
|---------------|-------|----------------------|
| 72.17-75.63 S | Q.M.  | 776.84-814.08 SQ.FT. |

TOTAL AREA 70.77–71.47 SQ.M. 761.77-769.30 SQ.FT.

TOTAL AREA UNIT 5709

Disclaimer: Please note this floor plan is for marketing purposes and is to be used as a guide only. All efforts have been made to ensure its accuracy however changes may be made during the development process and dimensions, fixtures, fittings, finishes and specifications are subject to change without notice. Dimensions may vary.

70.77 SQ.M. / 761.77 SQ.FT.