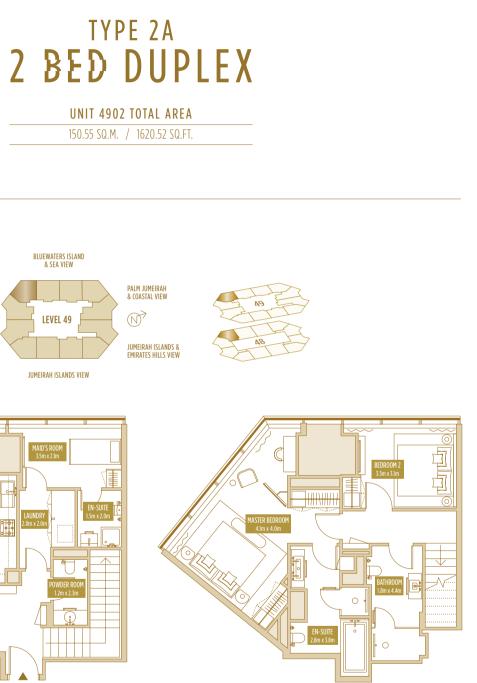

# 2 BED DUPLEX

UNIT 4901 TOTAL AREA 181.35 SQ.M. / 1952.05 SQ.FT.

Disclaimer: Please note this floor plan is for marketing purposes and is to be used as a guide only. All efforts have been made to ensure its accuracy however changes may be made during the development process and dimensions, fixtures, fittings, finishes and specifications are subject to change without notice. Dimensions may vary.

### TYPE 2B 2 BED DUPLEX

UNIT 4905 TOTAL AREA 153.46 SQ.M. / 1651.84 SQ.FT.

PALM JUMEIRAH & COASTAL VIEW

JUMEIRAH ISLANDS & Emirates Hills view

 $\mathbb{N}^{2}$ 

BLUEWATERS ISLAND & SEA VIEW

LEVEL 49

JUMEIRAH ISLANDS VIEW