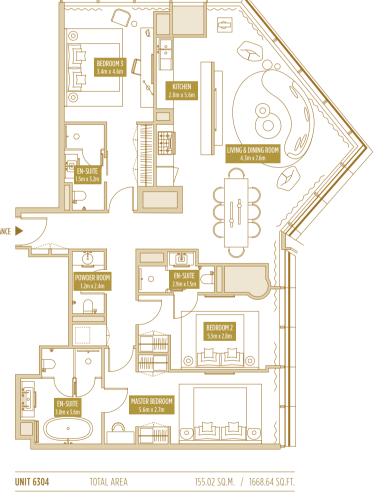

### TYPE 3 BR-1 **3 BED APARTMENT**

| TOTAL               | AREA                   |
|---------------------|------------------------|
| 155.02–159.74 SQ.M. | 1668.64–1719.44 SQ.FT. |
|                     |                        |