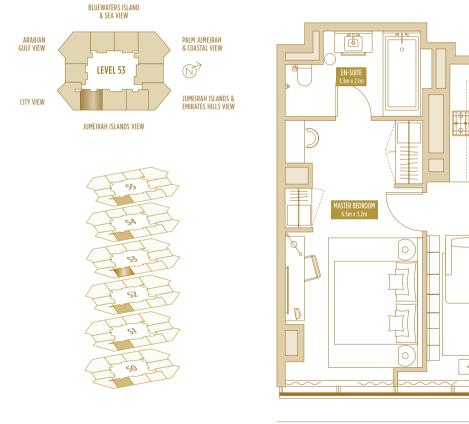

TOTAL AREA UNIT 5709

Disclaimer: Please note this floor plan is for marketing purposes and is to be used as a guide only. All efforts have been made to ensure its accuracy however changes may be made during the development process and dimensions, fixtures, fittings, finishes and specifications are subject to change without notice. Dimensions may vary.

70.77 SQ.M. / 761.77 SQ.FT.