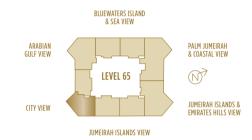

UNIT 6508 TOTAL AREA

74.02 SQ.M. / 796.75 SQ.FT.

Disclaimer: Please note this floor plan is for marketing purposes and is to be used as a guide only. All efforts have been made to ensure its accuracy however changes may be made during the development process and dimensions, fixtures, fittings, finishes and specifications are subject to change without notice. Dimensions may vary.