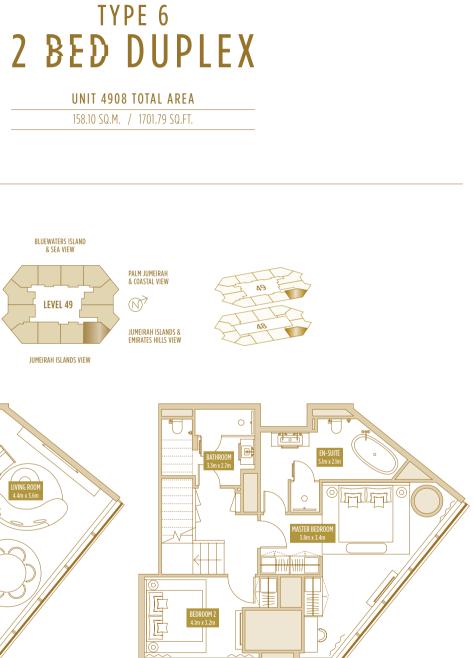

UNIT 4907 TOTAL AREA 188.46 SQ.M. / 2028.58 SQ.FT.

Disclaimer: Please note this floor plan is for marketing purposes and is to be used as a guide only. All efforts have been made to ensure its accuracy however changes may be made during the development process and dimensions, fixtures, fittings, finishes and specifications are subject to change without notice. Dimensions may vary.