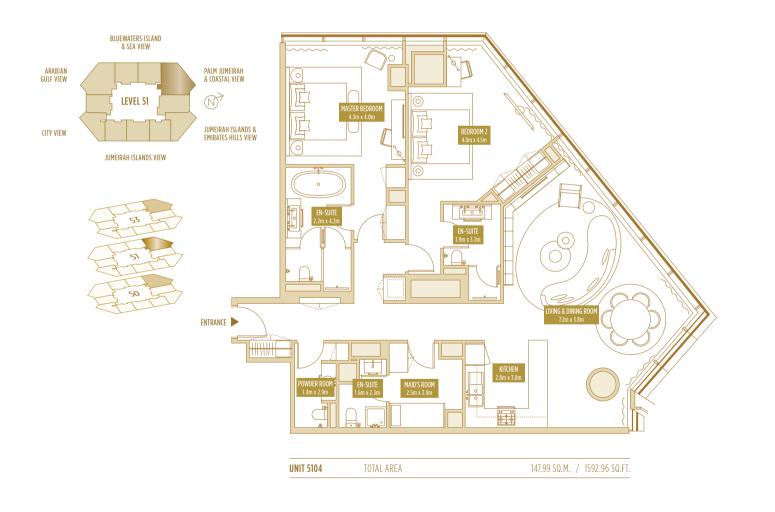

### TYPE 2 BR-2+M **2 BED APARTMENT**

| TOTAL               | AREA                   |
|---------------------|------------------------|
| 142.42–150.69 SQ.M. | 1533.01–1622.03 SQ.FT. |

TOTAL AREA 138.19–146.46 SQ.M. 1487.48-1576.50 SQ.FT.

Disclaimer: Please note this floor plan is for marketing purposes and is to be used as a guide only. All efforts have been made to ensure its accuracy however changes may be made during the development process and dimensions, fixtures, fittings, finishes and specifications are subject to change without notice. Dimensions may vary.