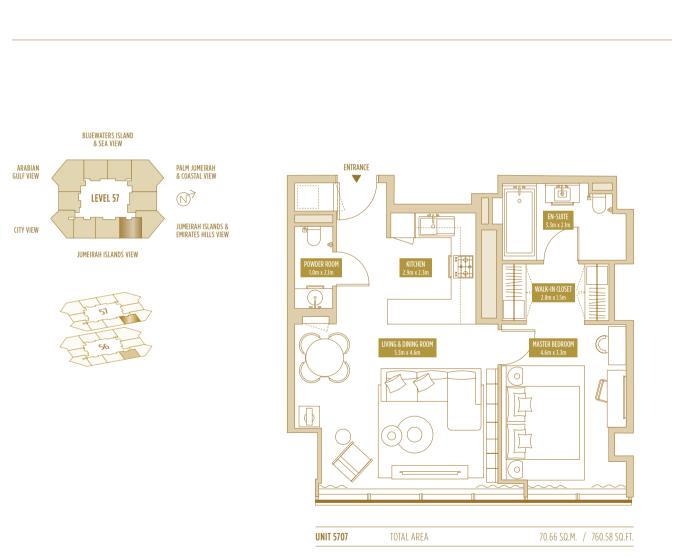

### TYPE 1 BR-1B' **1 BED APARTMENT**

| TOTAL             | AREA                 |
|-------------------|----------------------|
| 70.66–71.36 SQ.M. | 760.58-768.12 SQ.FT. |

TOTAL AREA UNIT 5709

Disclaimer: Please note this floor plan is for marketing purposes and is to be used as a guide only. All efforts have been made to ensure its accuracy however changes may be made during the development process and dimensions, fixtures, fittings, finishes and specifications are subject to change without notice. Dimensions may vary.

70.77 SQ.M. / 761.77 SQ.FT.