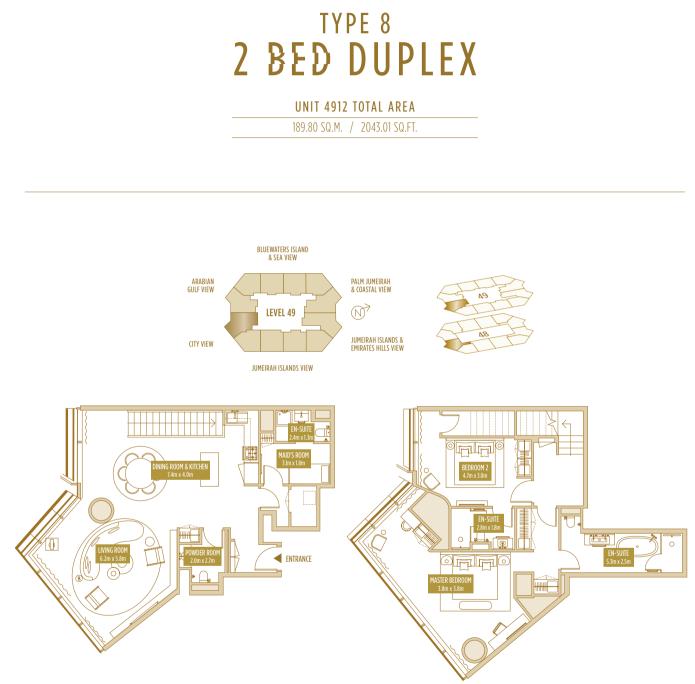

### TYPE 7 2 BED DUPLEX

UNIT 4911 TOTAL AREA 148.21 SQ.M. / 1595.33 SQ.FT.

Disclaimer: Please note this floor plan is for marketing purposes and is to be used as a guide only. All efforts have been made to ensure its accuracy however changes may be made during the development process and dimensions, fixtures, fittings, finishes and specifications are subject to change without notice. Dimensions may vary.