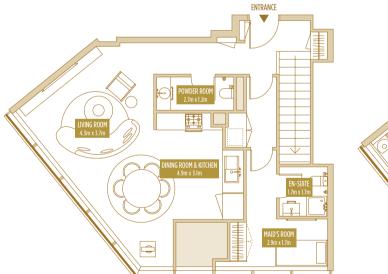

### TYPE 7 2 BED DUPLEX

UNIT 4911 TOTAL AREA 148.21 SQ.M. / 1595.33 SQ.FT.

Disclaimer: Please note this floor plan is for marketing purposes and is to be used as a guide only. All efforts have been made to ensure its accuracy however changes may be made during the development process and dimensions, fixtures, fittings, finishes and specifications are subject to change without notice. Dimensions may vary.