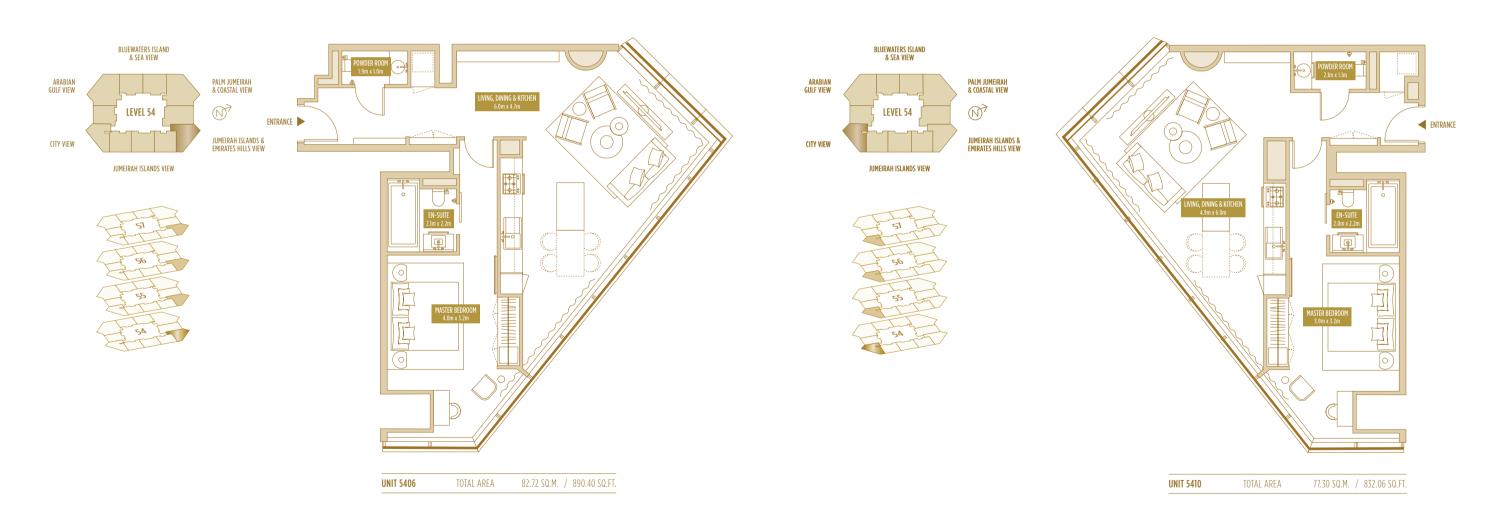

912.25-978.66 SQ.FT.

TYPE 1 BR-4B

**1 BED APARTMENT** 

TOTAL AREA

821.94-890.40 SQ.FT.

76.36-82.72 SQ.M.

## TYPE 1 BR-4C **1 BED APARTMENT**

TOTAL AREA 70.94–77.30 SQ.M. 763.60-832.06 SQ.FT.