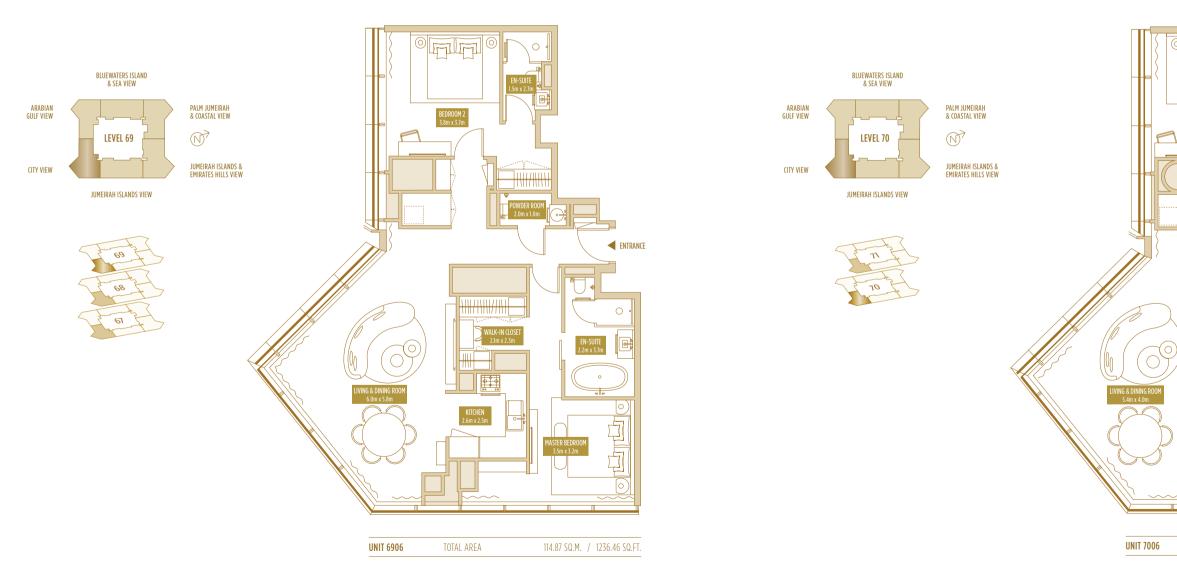

### TYPE 2 BR-4A **2 BED APARTMENT**

| Т                  | OTAL AREA                 |
|--------------------|---------------------------|
| 114.87–124.01 SQ.M | I. 1236.46–1334.84 SQ.FT. |
|                    |                           |

### TYPE 2 BR-6 **2 BED APARTMENT**

TOTAL AREA 122.98–132.44 SQ.M. 1323.76-1425.58 SQ.FT.

TYPE 2 BR-6'

**2 BED APARTMENT** 

TOTAL AREA

1220.21-1273.49 SQ.FT.

113.36-118.31 SQ.M.

## TYPE 2 BR-6A **2 BED APARTMENT**

TOTAL AREA 131.47-140.60 SQ.M. 1415.14-1513.42 SQ.FT.

Disclaimer: Please note this floor plan is for marketing purposes and is to be used as a guide only. All efforts have been made to ensure its accuracy however changes may be made during the development process and dimensions, fixtures, fittings, finishes and specifications are subject to change without notice. Dimensions may vary.