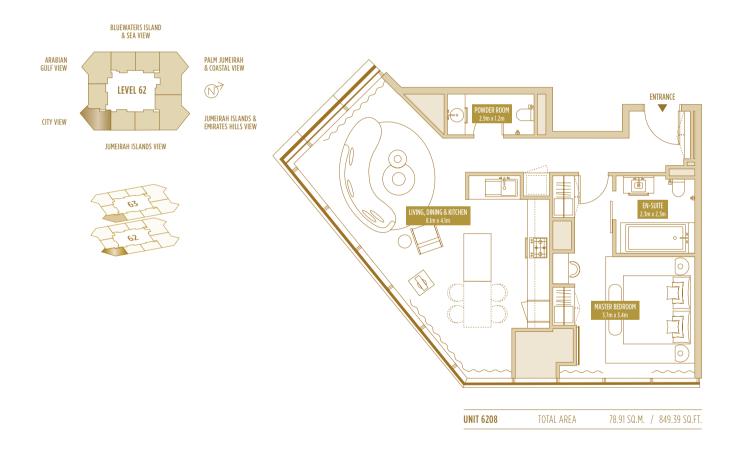

### TYPE 1 BR-5 **1 BED APARTMENT**

|   |                 | TOTAL | AREA                 |  |
|---|-----------------|-------|----------------------|--|
| - | 76.72–78.91 SQ. | М.    | 825.81-849.39 SQ.FT. |  |