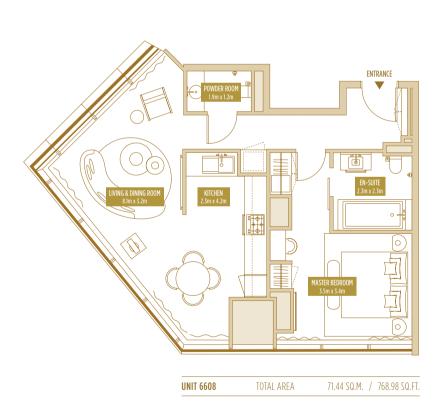

### TYPE 1 BR-5A **1 BED APARTMENT**

|               | TOTAL | AREA                 |
|---------------|-------|----------------------|
| 80.97–87.56 S | Q.M.  | 871.56–942.50 SQ.FT. |

UNIT 6608 TOTAL AREA

71.44 SQ.M. / 768.98 SQ.FT.

Disclaimer: Please note this floor plan is for marketing purposes and is to be used as a guide only. All efforts have been made to ensure its accuracy however changes may be made during the development process and dimensions, fixtures, fittings, finishes and specifications are subject to change without notice. Dimensions may vary.