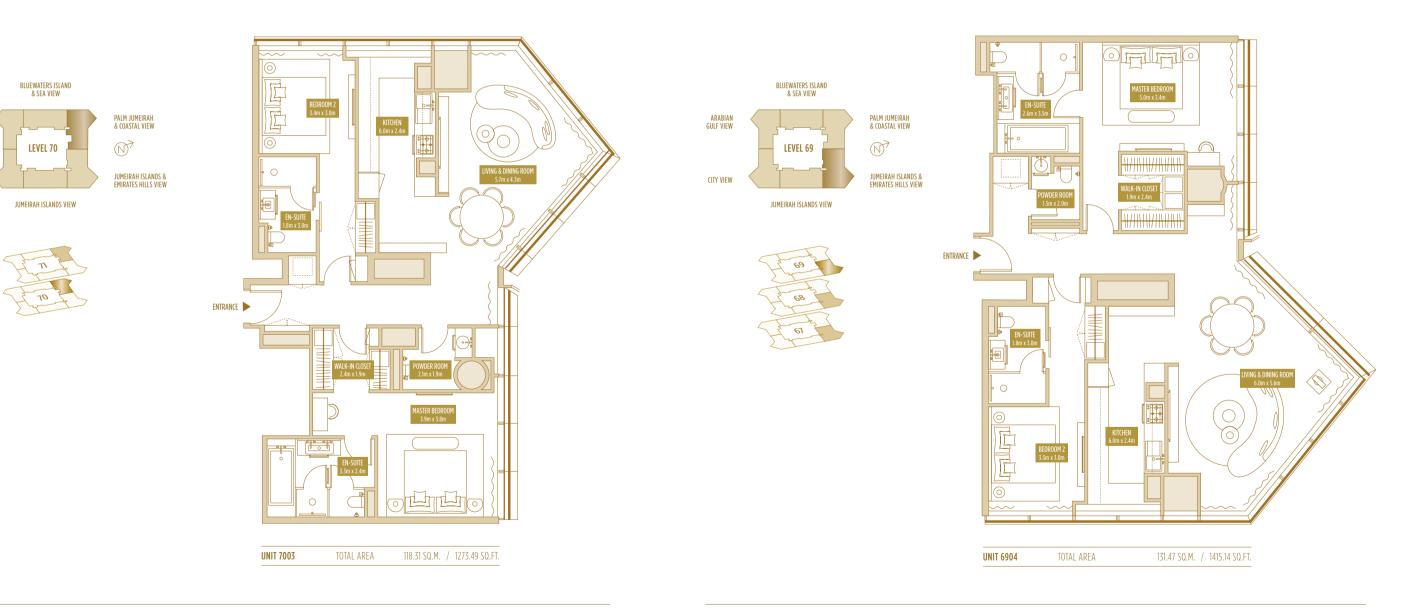

### TYPE 2 BR-6 **2 BED APARTMENT**

TOTAL AREA 122.98–132.44 SQ.M. 1323.76-1425.58 SQ.FT.

TYPE 2 BR-6'

**2 BED APARTMENT** 

TOTAL AREA

1220.21-1273.49 SQ.FT.

113.36-118.31 SQ.M.

## TYPE 2 BR-6A **2 BED APARTMENT**

TOTAL AREA 131.47-140.60 SQ.M. 1415.14-1513.42 SQ.FT.

Disclaimer: Please note this floor plan is for marketing purposes and is to be used as a guide only. All efforts have been made to ensure its accuracy however changes may be made during the development process and dimensions, fixtures, fittings, finishes and specifications are subject to change without notice. Dimensions may vary.