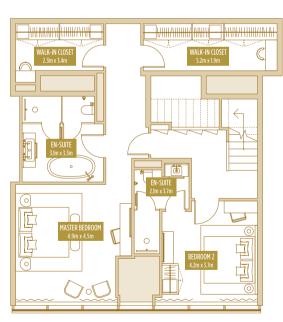

# 2 BED DUPLEX

UNIT 4901 TOTAL AREA 181.35 SQ.M. / 1952.05 SQ.FT.

Disclaimer: Please note this floor plan is for marketing purposes and is to be used as a guide only. All efforts have been made to ensure its accuracy however changes may be made during the development process and dimensions, fixtures, fittings, finishes and specifications are subject to change without notice. Dimensions may vary.

### TYPE 2B 2 BED DUPLEX

UNIT 4905 TOTAL AREA 153.46 SQ.M. / 1651.84 SQ.FT.

PALM JUMEIRAH & COASTAL VIEW

JUMEIRAH ISLANDS & Emirates Hills view

 $\mathbb{N}^{2}$ 

BLUEWATERS ISLAND & SEA VIEW

LEVEL 49

JUMEIRAH ISLANDS VIEW

UNIT 4903 TOTAL AREA 189.18 SQ.M. / 2036.33 SQ.FT.

BLUEWATERS ISLAND & SEA VIEW ARABIAN GULF VIEW PALM JUMEIRAH & COASTAL VIEW  $(N)^{>}$ LEVEL 49 JUMEIRAH ISLANDS & Emirates Hills view CITY VIEW JUMEIRAH ISLANDS VIEW

٢ ENTRANCE

ARABIAN GULF VIEW

CITY VIEW

Disclaimer: Please note this floor plan is for marketing purposes and is to be used as a guide only. All efforts have been made to ensure its accuracy however changes may be made during the development process and dimensions, fixtures, fittings, finishes and specifications are subject to change without notice. Dimensions may vary.

### TYPE 3B 2 BED DUPLEX

UNIT 4904 TOTAL AREA 189.77 SQ.M. / 2042.68 SQ.FT.

UNIT 4910 TOTAL AREA 190.54 SQ.M. / 2050.97 SQ.FT.

BLUEWATERS ISLAND & SEA VIEW ARABIAN GULF VIEW PALM JUMEIRAH & COASTAL VIEW  $(\mathbb{N})^{2}$ LEVEL 49 JUMEIRAH ISLANDS & Emirates Hills view CITY VIEW JUMEIRAH ISLANDS VIEW

### TYPE 3D 2 BED DUPLEX

UNIT 4909 TOTAL AREA 189.61 SQ.M. / 2040.96 SQ.FT.

Disclaimer: Please note this floor plan is for marketing purposes and is to be used as a guide only. All efforts have been made to ensure its accuracy however changes may be made during the development process and dimensions, fixtures, fittings, finishes and specifications are subject to change without notice. Dimensions may vary.

UNIT 4907 TOTAL AREA 188.46 SQ.M. / 2028.58 SQ.FT.

Disclaimer: Please note this floor plan is for marketing purposes and is to be used as a guide only. All efforts have been made to ensure its accuracy however changes may be made during the development process and dimensions, fixtures, fittings, finishes and specifications are subject to change without notice. Dimensions may vary.

### TYPE 7 2 BED DUPLEX

UNIT 4911 TOTAL AREA 148.21 SQ.M. / 1595.33 SQ.FT.

Disclaimer: Please note this floor plan is for marketing purposes and is to be used as a guide only. All efforts have been made to ensure its accuracy however changes may be made during the development process and dimensions, fixtures, fittings, finishes and specifications are subject to change without notice. Dimensions may vary.