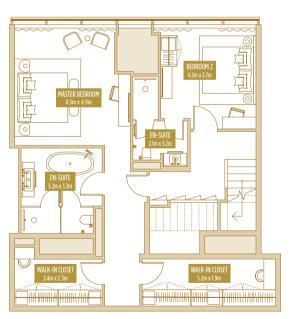

# 2 BED DUPLEX

UNIT 4901 TOTAL AREA 181.35 SQ.M. / 1952.05 SQ.FT.

Disclaimer: Please note this floor plan is for marketing purposes and is to be used as a guide only. All efforts have been made to ensure its accuracy however changes may be made during the development process and dimensions, fixtures, fittings, finishes and specifications are subject to change without notice. Dimensions may vary.

### TYPE 2B 2 BED DUPLEX

UNIT 4905 TOTAL AREA 153.46 SQ.M. / 1651.84 SQ.FT.

PALM JUMEIRAH & COASTAL VIEW

JUMEIRAH ISLANDS & Emirates Hills view

 $\mathbb{N}^{2}$ 

BLUEWATERS ISLAND & SEA VIEW

LEVEL 49

JUMEIRAH ISLANDS VIEW

UNIT 4903 TOTAL AREA 189.18 SQ.M. / 2036.33 SQ.FT.

BLUEWATERS ISLAND & SEA VIEW ARABIAN GULF VIEW PALM JUMEIRAH & COASTAL VIEW  $(N)^{>}$ LEVEL 49 JUMEIRAH ISLANDS & Emirates Hills view CITY VIEW JUMEIRAH ISLANDS VIEW