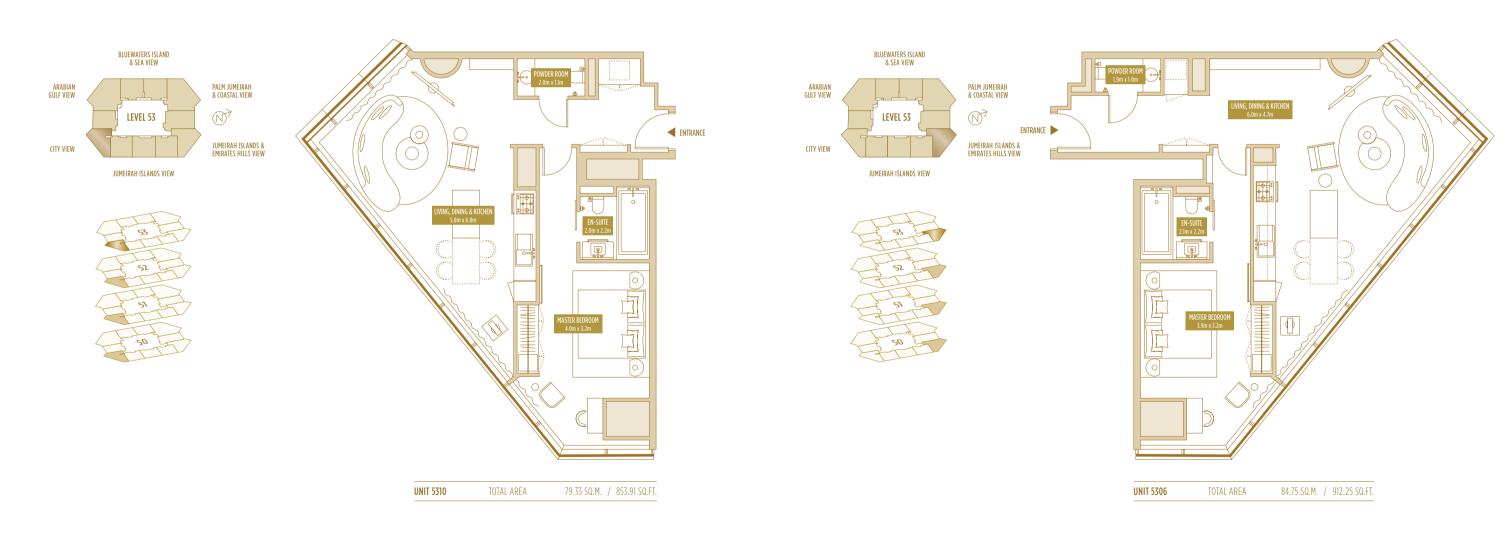

TYPE 1 BR-4

**1 BED APARTMENT** 

TOTAL AREA

853.91-920.64 SQ.FT.

79.33-85.53 SQ.M.

912.25-978.66 SQ.FT.

TYPE 1 BR-4B

**1 BED APARTMENT** 

TOTAL AREA

821.94-890.40 SQ.FT.

76.36-82.72 SQ.M.