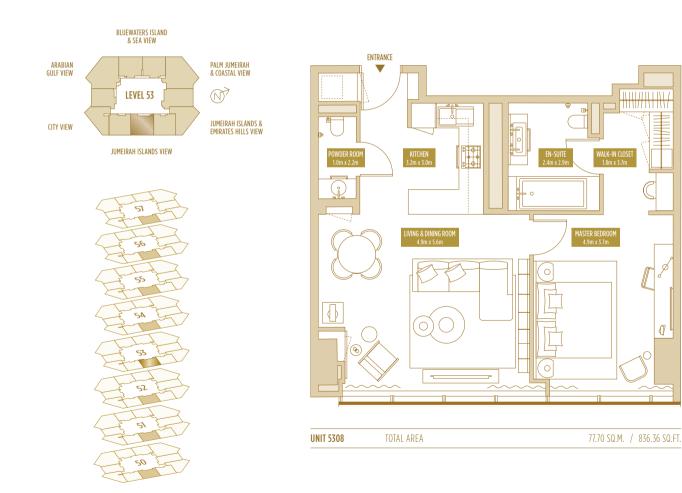

ENTRANCE

UNIT 5307

TOTAL AREA UNIT 5709

Disclaimer: Please note this floor plan is for marketing purposes and is to be used as a guide only. All efforts have been made to ensure its accuracy however changes may be made during the development process and dimensions, fixtures, fittings, finishes and specifications are subject to change without notice. Dimensions may vary.