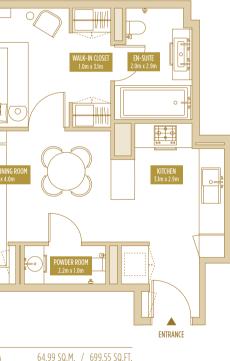

### TYPE 1 BR-3 **1 BED APARTMENT**

| TOTAL             | AREA                 |
|-------------------|----------------------|
| 69.41-79.65 SQ.M. | 747.13–857.35 SQ.FT. |

TOTAL AREA

64.99-67.21 SQ.M. 699.55-723.45 SQ.FT.