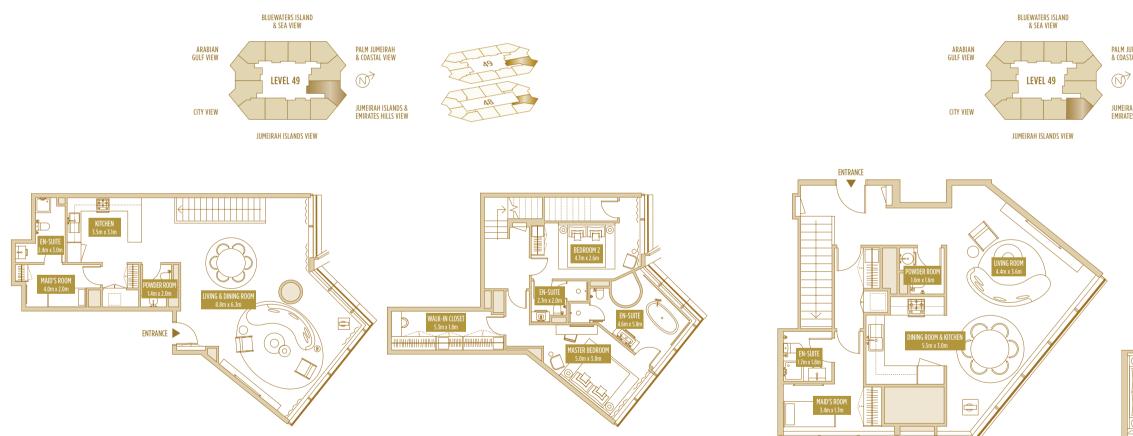

UNIT 4903 TOTAL AREA 189.18 SQ.M. / 2036.33 SQ.FT.

BLUEWATERS ISLAND & SEA VIEW ARABIAN GULF VIEW PALM JUMEIRAH & COASTAL VIEW  $(N)^{>}$ LEVEL 49 JUMEIRAH ISLANDS & Emirates Hills view CITY VIEW JUMEIRAH ISLANDS VIEW

### TYPE 3B 2 BED DUPLEX

UNIT 4904 TOTAL AREA 189.77 SQ.M. / 2042.68 SQ.FT.

UNIT 4910 TOTAL AREA 190.54 SQ.M. / 2050.97 SQ.FT.

BLUEWATERS ISLAND & SEA VIEW ARABIAN GULF VIEW PALM JUMEIRAH & COASTAL VIEW  $(\mathbb{N})^{2}$ LEVEL 49 JUMEIRAH ISLANDS & Emirates Hills view CITY VIEW JUMEIRAH ISLANDS VIEW