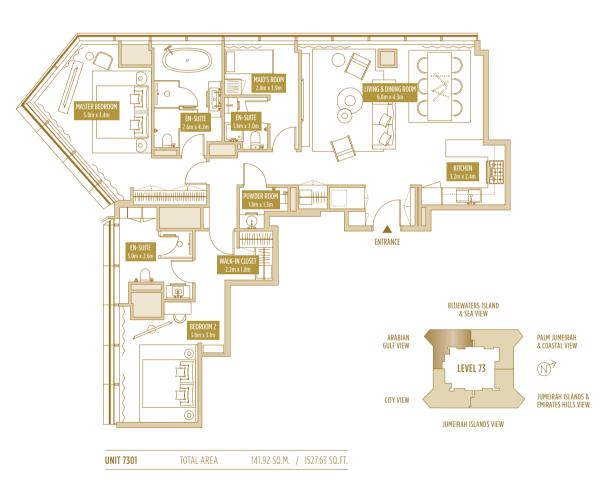

### TYPE 2 BR-7A 2 BED APARTMENT

| TOTAL              | AREA                   |
|--------------------|------------------------|
| 96.39–103.48 SQ.M. | 1037.54–1113.86 SQ.FT. |

UNIT 7301 TOTAL AREA 141.92 SQ.M. / 1527.63 SQ.FT.