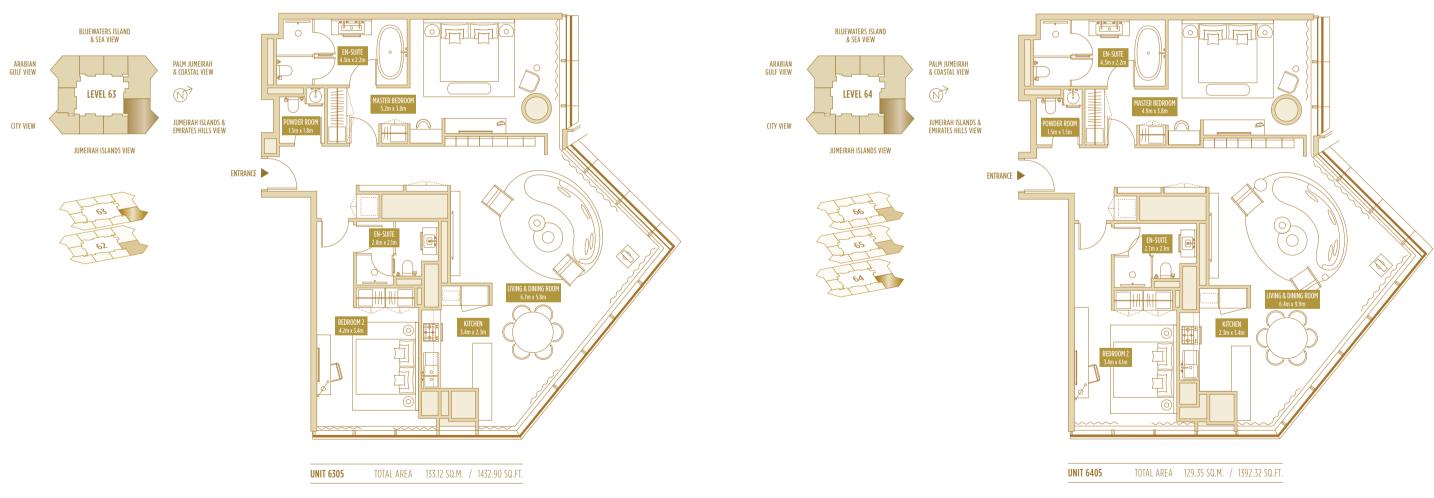

### TYPE 2 BR-3 **2 BED APARTMENT**

| TOTAL AREA |                     | AREA                   |
|------------|---------------------|------------------------|
|            | 133.12–136.85 SQ.M. | 1432.90–1473.05 SQ.FT. |

TOTAL AREA 121.65–129.35 SQ.M. 1309.44–1392.32 SQ.FT.

TYPE 2 BR-4

2 BED APARTMENT

TOTAL AREA

1184.36-1285.11 SQ.FT.

110.03-119.39 SQ.M.