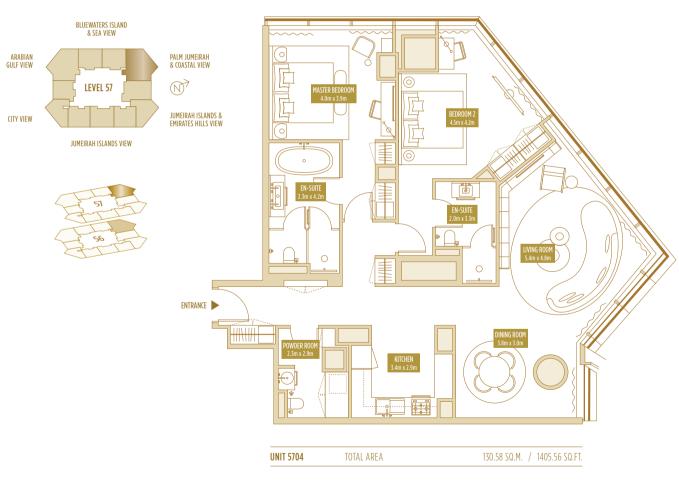

### TYPE 2 BR-2 **2 BED APARTMENT**

| TOTAL               | AREA                   |
|---------------------|------------------------|
| 136.61–145.19 SQ.M. | 1470.47–1562.83 SQ.FT. |

TOTAL AREA 130.58–133.62 SQ.M. 1405.56-1438.29 SQ.FT.

Disclaimer: Please note this floor plan is for marketing purposes and is to be used as a guide only. All efforts have been made to ensure its accuracy however changes may be made during the development process and dimensions, fixtures, fittings, finishes and specifications are subject to change without notice. Dimensions may vary.