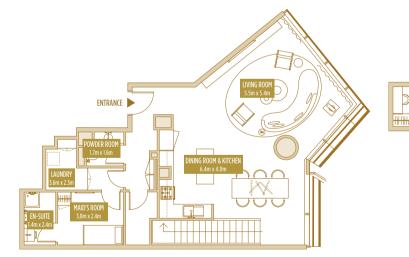

# 2 BED DUPLEX

UNIT 4901 TOTAL AREA 181.35 SQ.M. / 1952.05 SQ.FT.

Disclaimer: Please note this floor plan is for marketing purposes and is to be used as a guide only. All efforts have been made to ensure its accuracy however changes may be made during the development process and dimensions, fixtures, fittings, finishes and specifications are subject to change without notice. Dimensions may vary.

### TYPE 2B 2 BED DUPLEX

UNIT 4905 TOTAL AREA 153.46 SQ.M. / 1651.84 SQ.FT.

PALM JUMEIRAH & COASTAL VIEW

JUMEIRAH ISLANDS & Emirates Hills view

 $\mathbb{N}^{2}$ 

BLUEWATERS ISLAND & SEA VIEW

LEVEL 49

JUMEIRAH ISLANDS VIEW

UNIT 4903 TOTAL AREA 189.18 SQ.M. / 2036.33 SQ.FT.

BLUEWATERS ISLAND & SEA VIEW ARABIAN GULF VIEW PALM JUMEIRAH & COASTAL VIEW  $(N)^{>}$ LEVEL 49 JUMEIRAH ISLANDS & Emirates Hills view CITY VIEW JUMEIRAH ISLANDS VIEW

٢ ENTRANCE

ARABIAN GULF VIEW

CITY VIEW

Disclaimer: Please note this floor plan is for marketing purposes and is to be used as a guide only. All efforts have been made to ensure its accuracy however changes may be made during the development process and dimensions, fixtures, fittings, finishes and specifications are subject to change without notice. Dimensions may vary.

### TYPE 3B 2 BED DUPLEX

UNIT 4904 TOTAL AREA 189.77 SQ.M. / 2042.68 SQ.FT.

UNIT 4910 TOTAL AREA 190.54 SQ.M. / 2050.97 SQ.FT.

BLUEWATERS ISLAND & SEA VIEW ARABIAN GULF VIEW PALM JUMEIRAH & COASTAL VIEW  $(\mathbb{N})^{2}$ LEVEL 49 JUMEIRAH ISLANDS & Emirates Hills view CITY VIEW JUMEIRAH ISLANDS VIEW

### TYPE 3D 2 BED DUPLEX

UNIT 4909 TOTAL AREA 189.61 SQ.M. / 2040.96 SQ.FT.

Disclaimer: Please note this floor plan is for marketing purposes and is to be used as a guide only. All efforts have been made to ensure its accuracy however changes may be made during the development process and dimensions, fixtures, fittings, finishes and specifications are subject to change without notice. Dimensions may vary.

UNIT 4907 TOTAL AREA 188.46 SQ.M. / 2028.58 SQ.FT.

Disclaimer: Please note this floor plan is for marketing purposes and is to be used as a guide only. All efforts have been made to ensure its accuracy however changes may be made during the development process and dimensions, fixtures, fittings, finishes and specifications are subject to change without notice. Dimensions may vary.

### TYPE 7 2 BED DUPLEX

UNIT 4911 TOTAL AREA 148.21 SQ.M. / 1595.33 SQ.FT.

Disclaimer: Please note this floor plan is for marketing purposes and is to be used as a guide only. All efforts have been made to ensure its accuracy however changes may be made during the development process and dimensions, fixtures, fittings, finishes and specifications are subject to change without notice. Dimensions may vary.