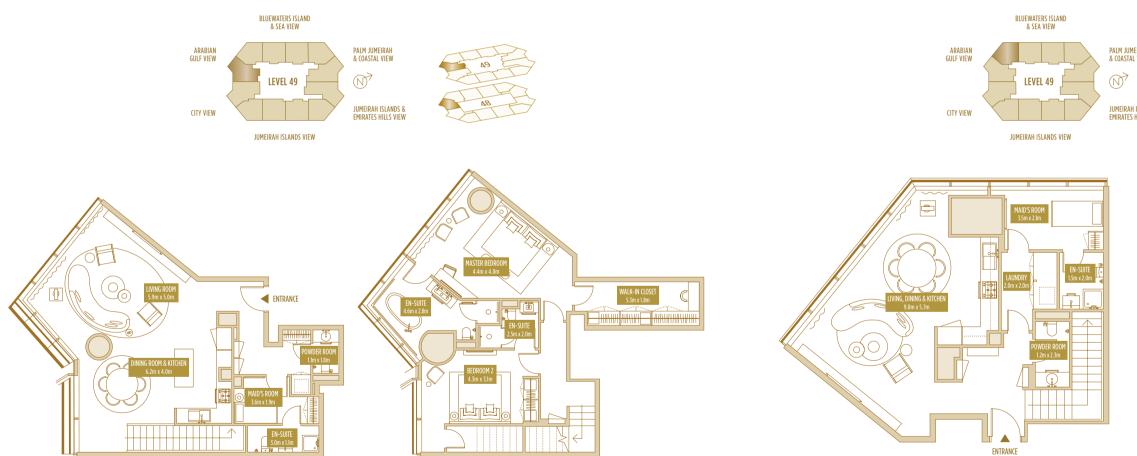

### TYPE 2B 2 BED DUPLEX

UNIT 4905 TOTAL AREA 153.46 SQ.M. / 1651.84 SQ.FT.

PALM JUMEIRAH & COASTAL VIEW

JUMEIRAH ISLANDS & Emirates Hills view

 $\mathbb{N}^{2}$ 

BLUEWATERS ISLAND & SEA VIEW

LEVEL 49

JUMEIRAH ISLANDS VIEW

UNIT 4903 TOTAL AREA 189.18 SQ.M. / 2036.33 SQ.FT.

BLUEWATERS ISLAND & SEA VIEW ARABIAN GULF VIEW PALM JUMEIRAH & COASTAL VIEW  $(N)^{>}$ LEVEL 49 JUMEIRAH ISLANDS & Emirates Hills view CITY VIEW JUMEIRAH ISLANDS VIEW

٢ ENTRANCE

ARABIAN GULF VIEW

CITY VIEW

Disclaimer: Please note this floor plan is for marketing purposes and is to be used as a guide only. All efforts have been made to ensure its accuracy however changes may be made during the development process and dimensions, fixtures, fittings, finishes and specifications are subject to change without notice. Dimensions may vary.