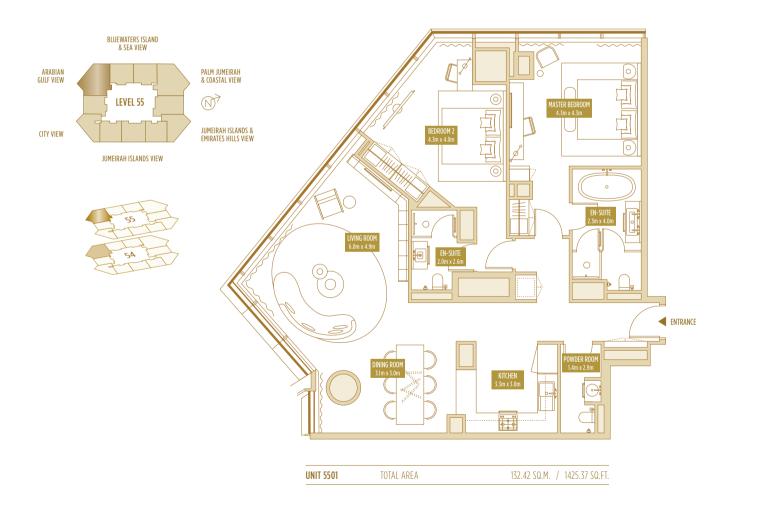

### TYPE 2 BR-2A **2 BED APARTMENT**

| TOTAL               | AREA                   |  |
|---------------------|------------------------|--|
| 132.42–135.35 SQ.M. | 1425.37–1456.91 SQ.FT. |  |

TOTAL AREA 126.38–129.44 SQ.M. 1360.35-1393.29 SQ.FT.

Disclaimer: Please note this floor plan is for marketing purposes and is to be used as a guide only. All efforts have been made to ensure its accuracy however changes may be made during the development process and dimensions, fixtures, fittings, finishes and specifications are subject to change without notice. Dimensions may vary.