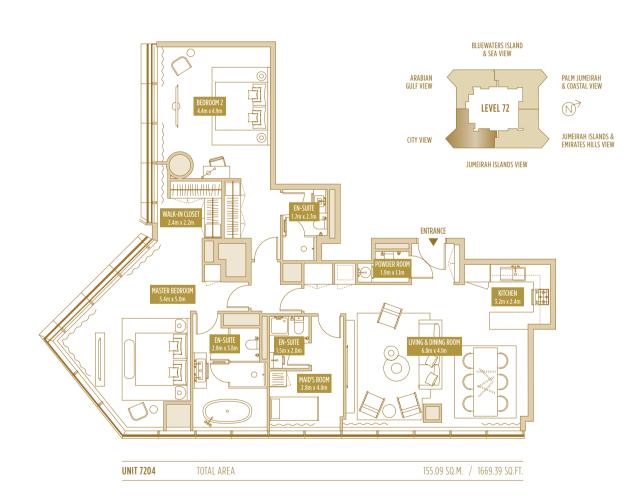

### TYPE 2 BR-9A+M 2 BED APARTMENT

UNIT 7204 TOTAL AREA 155.09 SQ.M. / 1669.39 SQ.FT.