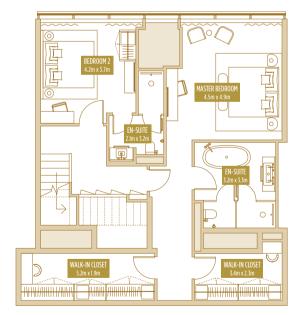

### TYPE 2 BR-2 **2 BED APARTMENT**

| TOTAL               | AREA                   |
|---------------------|------------------------|
| 136.61–145.19 SQ.M. | 1470.47–1562.83 SQ.FT. |

TOTAL AREA 130.58–133.62 SQ.M. 1405.56-1438.29 SQ.FT.

Disclaimer: Please note this floor plan is for marketing purposes and is to be used as a guide only. All efforts have been made to ensure its accuracy however changes may be made during the development process and dimensions, fixtures, fittings, finishes and specifications are subject to change without notice. Dimensions may vary.