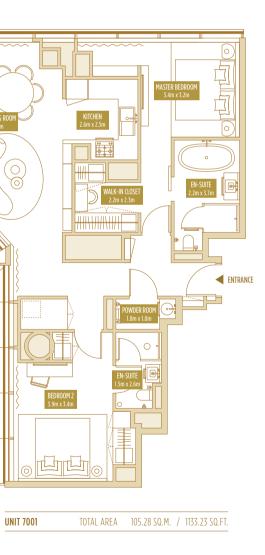

### TYPE 2 BR-4' **2 BED APARTMENT**

TOTAL AREA 100.44-105.28 SQ.M. 1081.14-1133.23 SQ.FT.

Disclaimer: Please note this floor plan is for marketing purposes and is to be used as a guide only. All efforts have been made to ensure its accuracy however changes may be made during the development process and dimensions, fixtures, fittings, finishes and specifications are subject to change without notice. Dimensions may vary.