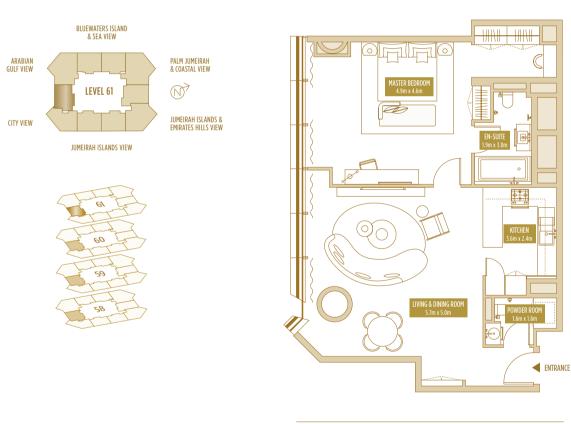

### TYPE 1 BR-6A **1 BED APARTMENT**

| TOTAL             | AREA                  |
|-------------------|-----------------------|
| 86.10-95.44 SQ.M. | 926.78–1027.32 SQ.FT. |

TOTAL AREA 85.06-99.71 SQ.M.