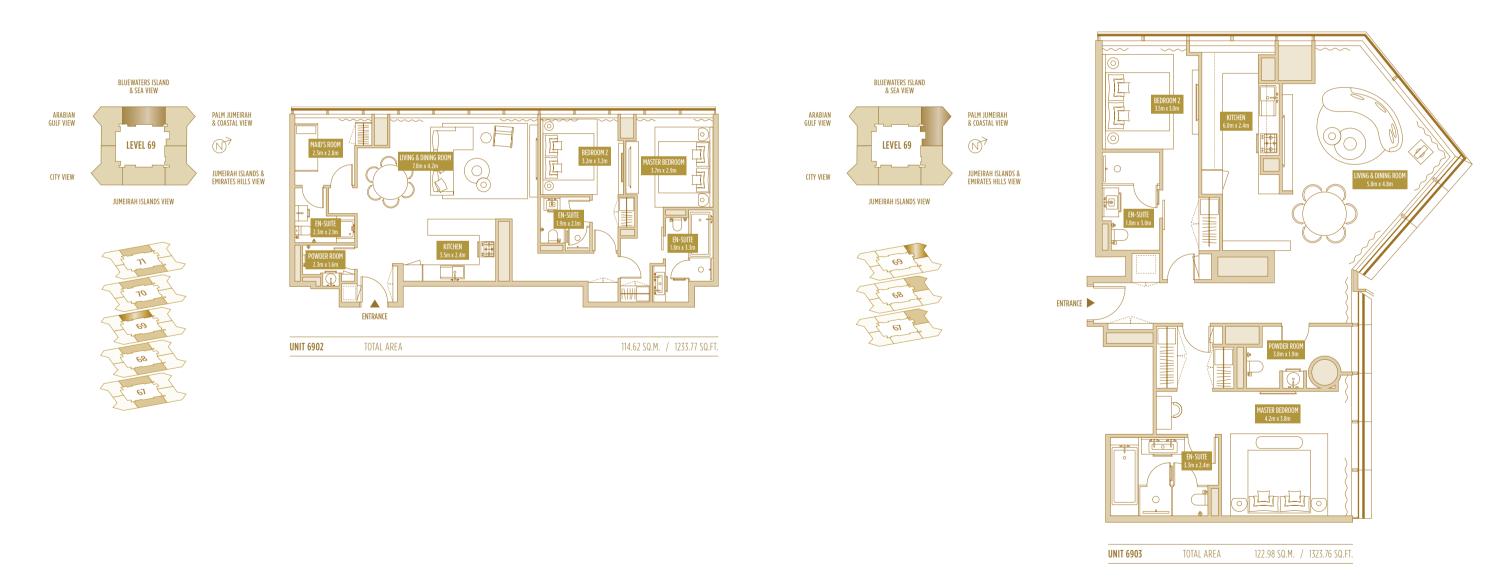

### TYPE 2 BR-6 **2 BED APARTMENT**

TOTAL AREA 122.98–132.44 SQ.M. 1323.76-1425.58 SQ.FT.

TYPE 2 BR-6'

**2 BED APARTMENT** 

TOTAL AREA

1220.21-1273.49 SQ.FT.

113.36-118.31 SQ.M.