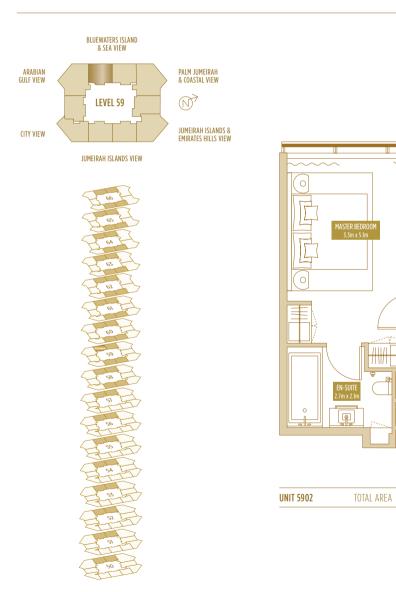

de only. All efforts have been made to ensure its accuracy however changes may be made during the development process and dimensions, fixtures, fittings, finishes and specifications are subject to change without notice. Dimensions may vary.



70.77 SQ.M. / 761.77 SQ.FT.





### TYPE 1 BR-1A **1 BED APARTMENT**

| TOTAL             | AREA                 |
|-------------------|----------------------|
| 74.72–79.93 SQ.M. | 804.29-860.37 SQ.FT. |



TOTAL AREA 72.05-75.81 SQ.M. 775.55-816.02 SQ.FT.

ENTRANCE

UNIT 5307











### TYPE 1 BR-1B' **1 BED APARTMENT**

| TOTAL             | AREA                 |
|-------------------|----------------------|
| 70.66–71.36 SQ.M. | 760.58-768.12 SQ.FT. |



### TYPE 1 BR-2 **1 BED APARTMENT**

TOTAL AREA 68.39-80.59 SQ.M. 736.15-865.21 SQ.FT.



Disclaimer: Please note this floor plan is for marketing purposes and is to be used as a guide only. All efforts have been made to ensure its accuracy however changes may be made during the development process and dimensions, fixtures, fittings, finishes and specifications are subject to change without notice. Dimensions may vary.









### TYPE 1 BR-3 **1 BED APARTMENT**

| TOTAL             | AREA                 |
|-------------------|----------------------|
| 69.41-79.65 SQ.M. | 747.13–857.35 SQ.FT. |



TOTAL AREA

64.99-67.21 SQ.M. 699.55-723.45 SQ.FT.



Disclaimer: Please note this floor plan is for marketing purposes and is to be used as a guide only. All efforts have been made to ensure its accuracy however changes may be made during the development process and dimensions, f