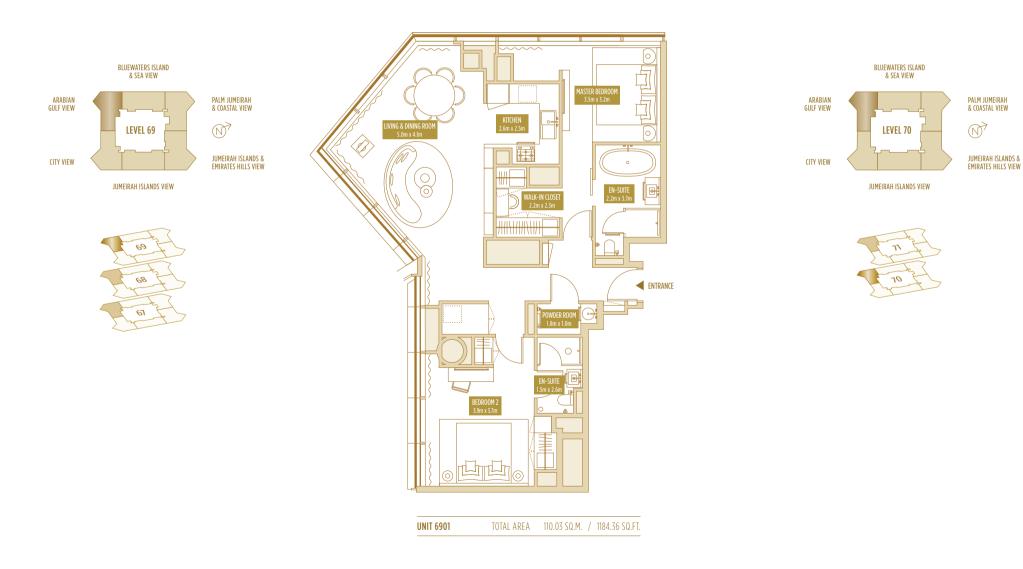

TOTAL AREA 121.65–129.35 SQ.M. 1309.44–1392.32 SQ.FT.

TYPE 2 BR-4

2 BED APARTMENT

TOTAL AREA

1184.36-1285.11 SQ.FT.

110.03-119.39 SQ.M.

BLUEWATERS ISLAND & SEA VIEW ARABIAN GULF VIEW PALM JUMEIRAH & COASTAL VIEW  $\mathbb{N}^{2}$ LEVEL 64 JUMEIRAH ISLANDS & Emirates Hills view CITY VIEW JUMEIRAH ISLANDS VIEW ENTRANCE UNIT 6401 TOTAL AREA 103.48 SQ.M. / 1113.86 SQ.FT.