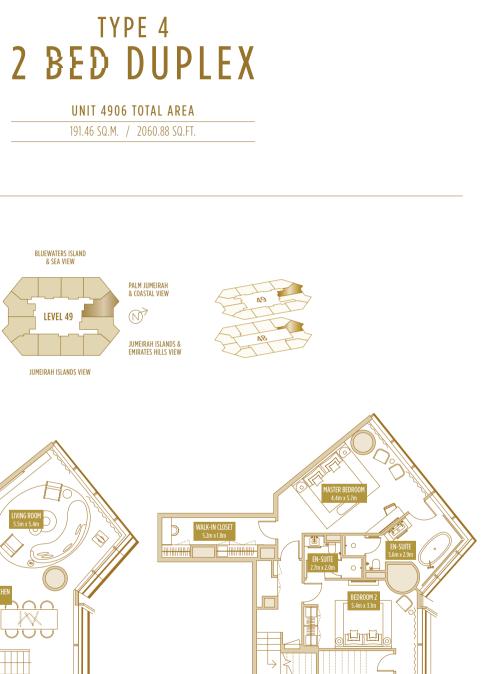

# 2 BED DUPLEX

UNIT 4901 TOTAL AREA 181.35 SQ.M. / 1952.05 SQ.FT.

Disclaimer: Please note this floor plan is for marketing purposes and is to be used as a guide only. All efforts have been made to ensure its accuracy however changes may be made during the development process and dimensions, fixtures, fittings, finishes and specifications are subject to change without notice. Dimensions may vary.

### TYPE 2B 2 BED DUPLEX

UNIT 4905 TOTAL AREA 153.46 SQ.M. / 1651.84 SQ.FT.

PALM JUMEIRAH & COASTAL VIEW

JUMEIRAH ISLANDS & Emirates Hills view

 $\mathbb{N}^{2}$ 

BLUEWATERS ISLAND & SEA VIEW

LEVEL 49

JUMEIRAH ISLANDS VIEW

UNIT 4903 TOTAL AREA 189.18 SQ.M. / 2036.33 SQ.FT.

BLUEWATERS ISLAND & SEA VIEW ARABIAN GULF VIEW PALM JUMEIRAH & COASTAL VIEW  $(N)^{>}$ LEVEL 49 JUMEIRAH ISLANDS & Emirates Hills view CITY VIEW JUMEIRAH ISLANDS VIEW

٢ ENTRANCE

ARABIAN GULF VIEW

CITY VIEW

Disclaimer: Please note this floor plan is for marketing purposes and is to be used as a guide only. All efforts have been made to ensure its accuracy however changes may be made during the development process and dimensions, fixtures, fittings, finishes and specifications are subject to change without notice. Dimensions may vary.

### TYPE 3B 2 BED DUPLEX

UNIT 4904 TOTAL AREA 189.77 SQ.M. / 2042.68 SQ.FT.

UNIT 4910 TOTAL AREA 190.54 SQ.M. / 2050.97 SQ.FT.

BLUEWATERS ISLAND & SEA VIEW ARABIAN GULF VIEW PALM JUMEIRAH & COASTAL VIEW  $(\mathbb{N})^{2}$ LEVEL 49 JUMEIRAH ISLANDS & Emirates Hills view CITY VIEW JUMEIRAH ISLANDS VIEW