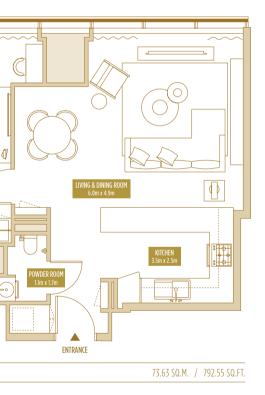

REA                 |
|-------------------|----------------------|
| 74.72–79.93 SQ.M. | 804.29-860.37 SQ.FT. |



TOTAL AREA 72.05-75.81 SQ.M. 775.55-816.02 SQ.FT.

ENTRANCE

UNIT 5307











### TYPE 1 BR-1B' **1 BED APARTMENT**

| TOTAL             | AREA                 |
|-------------------|----------------------|
| 70.66–71.36 SQ.M. | 760.58-768.12 SQ.FT. |



### TYPE 1 BR-2 **1 BED APARTMENT**

TOTAL AREA 68.39-80.59 SQ.M. 736.15-865.21 SQ.FT.



Disclaimer: Please note this floor plan is for marketing purposes and is to be used as a guide only. All efforts have been made to ensure its accuracy however changes may be made during the development process and dimensions, fixtures, fittings, finishes and specifications are subject to change without notice. Dimensions may vary.









### TYPE 1 BR-3 **1 BED APARTMENT**

| TOTAL             | AREA                 |
|-------------------|----------------------|
| 69.41-79.65 SQ.M. | 747.13–857.35 SQ.FT. |



TOTAL AREA

64.99-67.21 SQ.M. 699.55-723.45 SQ.FT.



Disclaimer: Please note this floor plan is for marketing purposes and is to be used as a guide only. All efforts have been made to ensure its accuracy however changes may be made during the development process and dimensions, fixtures, fittings, finishes and specifications are subject to change without notice. Dimensions may vary.







TYPE 1 BR-4

**1 BED APARTMENT** 

TOTAL AREA

853.91-920.64 SQ.FT.

79.33-85.53 SQ.M.



### TYPE 1 BR-4A **1 BED APARTMENT**

TOTAL AREA 84.75-90.92 SQ.M.



Disclaimer: Please note this floor plan is for marketing purposes