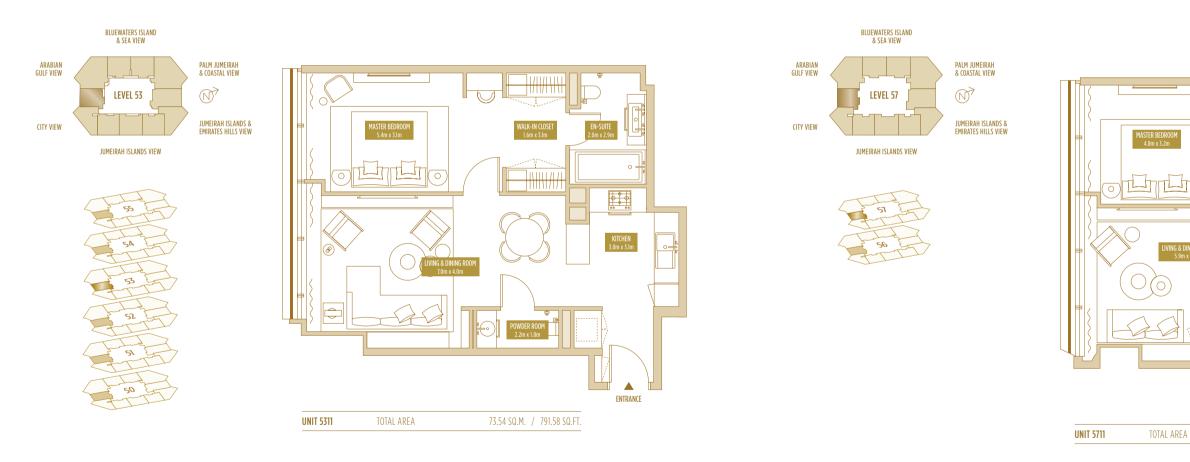

*

| TOTAL             | AREA                 |
|-------------------|----------------------|
| 70.66–71.36 SQ.M. | 760.58-768.12 SQ.FT. |



### TYPE 1 BR-2 **1 BED APARTMENT**

TOTAL AREA 68.39-80.59 SQ.M. 736.15-865.21 SQ.FT.



Disclaimer: Please note this floor plan is for marketing purposes and is to be used as a guide only. All efforts have been made to ensure its accuracy however changes may be made during the development process and dimensions, fixtures, fittings, finishes and specifications are subject to change without notice. Dimensions may vary.









### TYPE 1 BR-3 **1 BED APARTMENT**

| TOTAL             | AREA                 |
|-------------------|----------------------|
| 69.41-79.65 SQ.M. | 747.13–857.35 SQ.FT. |



TOTAL AREA

64.99-67.21 SQ.M. 699.55-723.45 SQ.FT.



Disclaimer: Please note this floor plan is for marketing purposes and is to be used as a guide only. All efforts have been made to ensure its accuracy however changes may be made during the development process and dimensions, fixtures, fittings, finishes and specifications are subject to change without notice. Dimensions may vary.







TYPE 1 BR-4

**1 BED APARTMENT** 

TOTAL AREA

853.91-920.64 SQ.FT.

79.33-85.53 SQ.M.



### TYPE 1 BR-4A **1 BED APARTMENT**

TOTAL AREA 84.75-90.92 SQ.M.



Disclaimer: Please note this floor plan is for marketing purposes and is to be used as a guide only. All efforts have been made to ensure its accuracy however changes may be made during the development process and dimensions, fixtures, fittings, finishes and specifications are subject to change wi