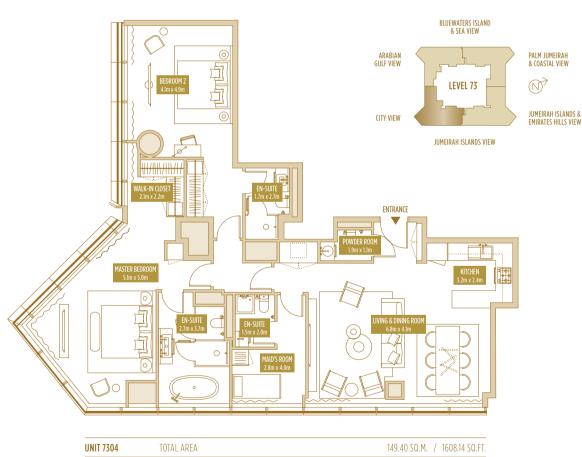

### TYPE 2 BR-8A+M **2 BED APARTMENT**

UNIT 7201 TOTAL AREA 146.91 SQ.M. / 1581.34 SQ.FT.

UNIT 7304 TOTAL AREA

149.40 SQ.M. / 1608.14 SQ.FT.

Disclaimer: Please note this floor plan is for marketing purposes and is to be used as a guide only. All efforts have been made to ensure its accuracy however changes may be made during the development process and dimensions, fixtures, fittings, finishes and specifications are subject to change without notice. Dimensions may vary.