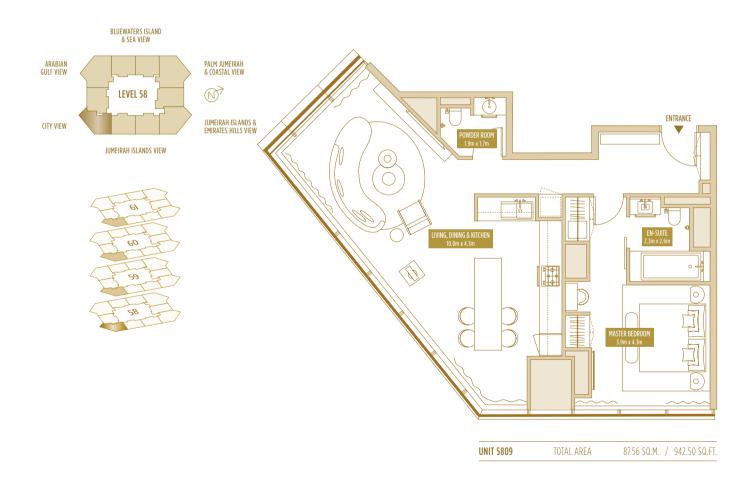

### TYPE 1 BR-5A **1 BED APARTMENT**

|               | TOTAL | AREA                 |
|---------------|-------|----------------------|
| 80.97–87.56 S | Q.M.  | 871.56–942.50 SQ.FT. |

UNIT 6608 TOTAL AREA