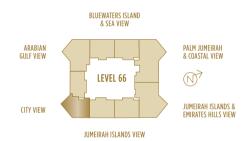

### TYPE 1 BR-5A **1 BED APARTMENT**

|               | TOTAL | AREA                 |
|---------------|-------|----------------------|
| 80.97–87.56 S | Q.M.  | 871.56–942.50 SQ.FT. |

UNIT 6608 TOTAL AREA