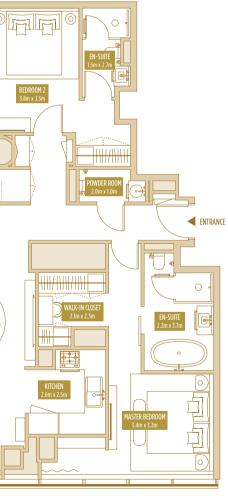

### TYPE 2 BR-4A **2 BED APARTMENT**

| Т                  | OTAL AREA                 |
|--------------------|---------------------------|
| 114.87–124.01 SQ.M | I. 1236.46–1334.84 SQ.FT. |
|                    |                           |