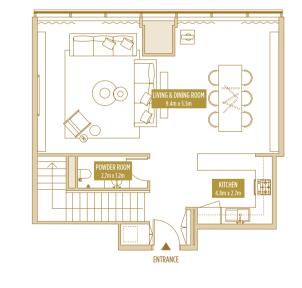

# 2 BED DUPLEX

UNIT 4901 TOTAL AREA 181.35 SQ.M. / 1952.05 SQ.FT.

Disclaimer: Please note this floor plan is for marketing purposes and is to be used as a guide only. All efforts have been made to ensure its accuracy however changes may be made during the development process and dimensions, fixtures, fittings, finishes and specifications are subject to change without notice. Dimensions may vary.

### TYPE 2B 2 BED DUPLEX

UNIT 4905 TOTAL AREA 153.46 SQ.M. / 1651.84 SQ.FT.

PALM JUMEIRAH & COASTAL VIEW

JUMEIRAH ISLANDS & Emirates Hills view

 $\mathbb{N}^{2}$ 

BLUEWATERS ISLAND & SEA VIEW

LEVEL 49

JUMEIRAH ISLANDS VIEW