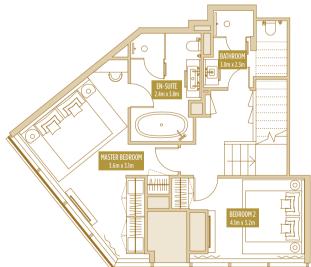

### TYPE 3B 2 BED DUPLEX

UNIT 4904 TOTAL AREA 189.77 SQ.M. / 2042.68 SQ.FT.

UNIT 4910 TOTAL AREA 190.54 SQ.M. / 2050.97 SQ.FT.

BLUEWATERS ISLAND & SEA VIEW ARABIAN GULF VIEW PALM JUMEIRAH & COASTAL VIEW  $(\mathbb{N})^{2}$ LEVEL 49 JUMEIRAH ISLANDS & Emirates Hills view CITY VIEW JUMEIRAH ISLANDS VIEW