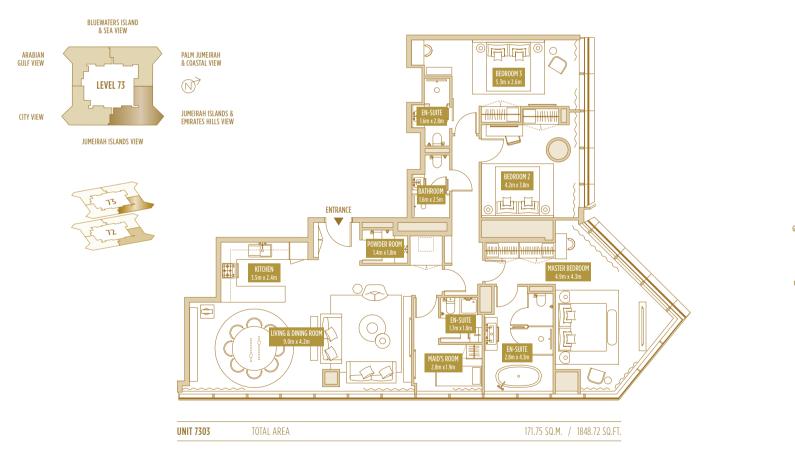

### TYPE 3 BR-2+M **3 BED APARTMENT**

| TO                  | TAL AREA               |
|---------------------|------------------------|
| 171.75–177.30 SQ.M. | 1848.72–1908.46 SQ.FT. |
|                     |                        |

TOTAL AREA 161.12–166.67 SQ.M. 1734.30-1794.04 SQ.FT.

Disclaimer: Please note this floor plan is for marketing purposes and is to be used as a guide only. All efforts have been made to ensure its accuracy however changes may be made during the development process and dimensions, fixtures, fittings, finishes and specifications are subject to change without notice. Dimensions may vary.