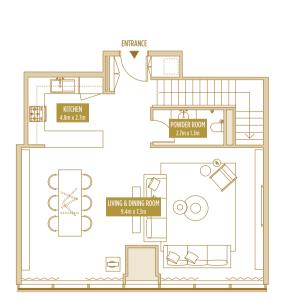

# 2 BED DUPLEX

UNIT 4901 TOTAL AREA 181.35 SQ.M. / 1952.05 SQ.FT.

Disclaimer: Please note this floor plan is for marketing purposes and is to be used as a guide only. All efforts have been made to ensure its accuracy however changes may be made during the development process and dimensions, fixtures, fittings, finishes and specifications are subject to change without notice. Dimensions may vary.

### TYPE 2B 2 BED DUPLEX

UNIT 4905 TOTAL AREA 153.46 SQ.M. / 1651.84 SQ.FT.

PALM JUMEIRAH & COASTAL VIEW

JUMEIRAH ISLANDS & Emirates Hills view

 $\mathbb{N}^{2}$ 

BLUEWATERS ISLAND & SEA VIEW

LEVEL 49

JUMEIRAH ISLANDS VIEW

UNIT 4903 TOTAL AREA 189.18 SQ.M. / 2036.33 SQ.FT.

BLUEWATERS ISLAND & SEA VIEW ARABIAN GULF VIEW PALM JUMEIRAH & COASTAL VIEW  $(N)^{>}$ LEVEL 49 JUMEIRAH ISLANDS & Emirates Hills view CITY VIEW JUMEIRAH ISLANDS VIEW

٢ ENTRANCE

ARABIAN GULF VIEW

CITY VIEW

Disclaimer: Please note this floor plan is for marketing purposes and is to be used as a guide only. All efforts have been made to ensure its accuracy however changes may be made during the development process and dimensions, fixtures, fittings, finishes and specifications are subject to change without notice. Dimensions may vary.

### TYPE 3B 2 BED DUPLEX

UNIT 4904 TOTAL AREA 189.77 SQ.M. / 2042.68 SQ.FT.

UNIT 4910 TOTAL AREA 190.54 SQ.M. / 2050.97 SQ.FT.

BLUEWATERS ISLAND & SEA VIEW ARABIAN GULF VIEW PALM JUMEIRAH & COASTAL VIEW  $(\mathbb{N})^{2}$ LEVEL 49 JUMEIRAH ISLANDS & Emirates Hills view CITY VIEW JUMEIRAH ISLANDS VIEW

### TYPE 3D 2 BED DUPLEX

UNIT 4909 TOTAL AREA 189.61 SQ.M. / 2040.96 SQ.FT.

Disclaimer: Please note this floor plan is for marketing purposes and is to be used as a guide only. All efforts have been made to ensure its accuracy however changes may be made during the development process and dimensions, fixtures, fittings, finishes and specifications are subject to change without notice. Dimensions may vary.

UNIT 4907 TOTAL AREA 188.46 SQ.M. / 2028.58 SQ.FT.

Disclaimer: Please note this floor plan is for marketing purposes and is to be used as a guide only. All efforts have been made to ensure its accuracy however changes may be made during the development process and dimensions, fixtures, fittings, finishes and specifications are subject to change without notice. Dimensions may vary.

### TYPE 7 2 BED DUPLEX

UNIT 4911 TOTAL AREA 148.21 SQ.M. / 1595.33 SQ.FT.

Disclaimer: Please note this floor plan is for marketing purposes and is to be used as a guide only. All efforts have been made to ensure its accuracy however changes may be made during the development process and dimensions, fixtures, fittings, finishes and specifications are subject to change without notice. Dimensions may vary.