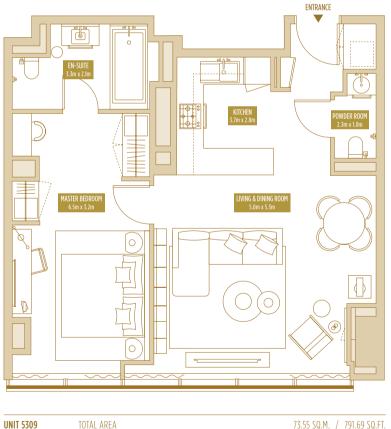

TOTAL AREA UNIT 5709

Disclaimer: Please note this floor plan is for marketing purposes and is to be used as a guide only. All efforts have been made to ensure its accuracy however changes may be made during the development process and dimensions, fixtures, fittings, finishes and specifications are subject to change without notice. Dimensions may vary.

70.77 SQ.M. / 761.77 SQ.FT.