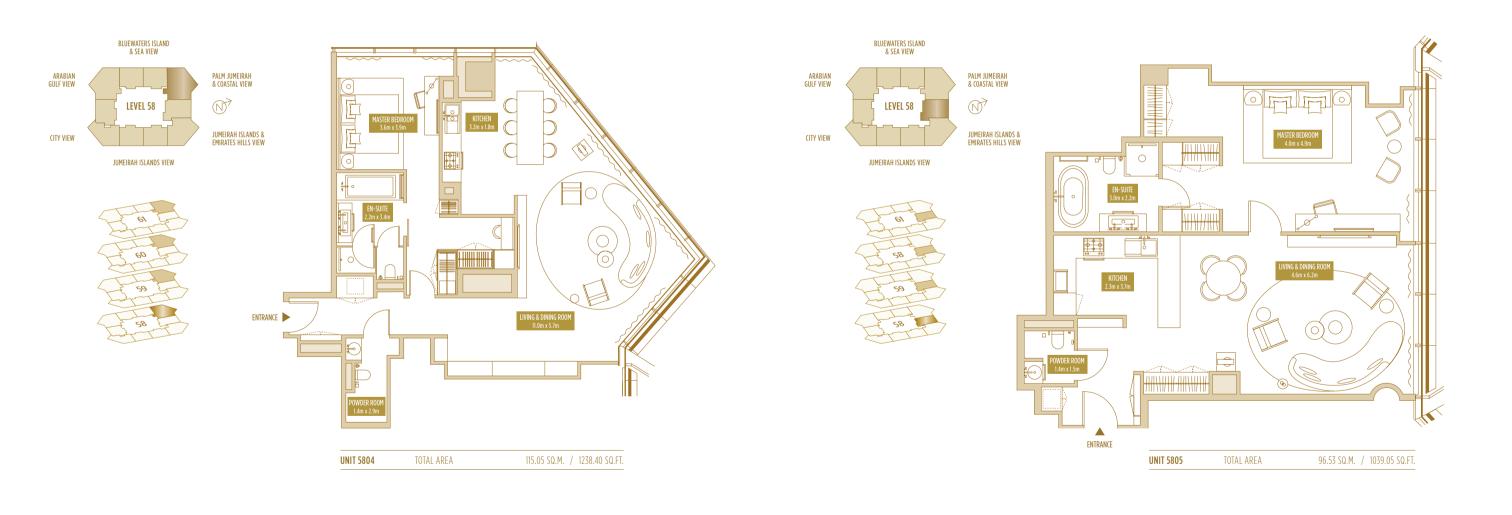

### TYPE 1 BR-9A **1 BED APARTMENT**

|                  | TOTAL | AREA                   |
|------------------|-------|------------------------|
| 106.73–115.05 SQ | .М.   | 1148.84–1238.40 SQ.FT. |

TOTAL AREA 88.61-96.53 SQ.M. 953.80-1039.05 SQ.FT.