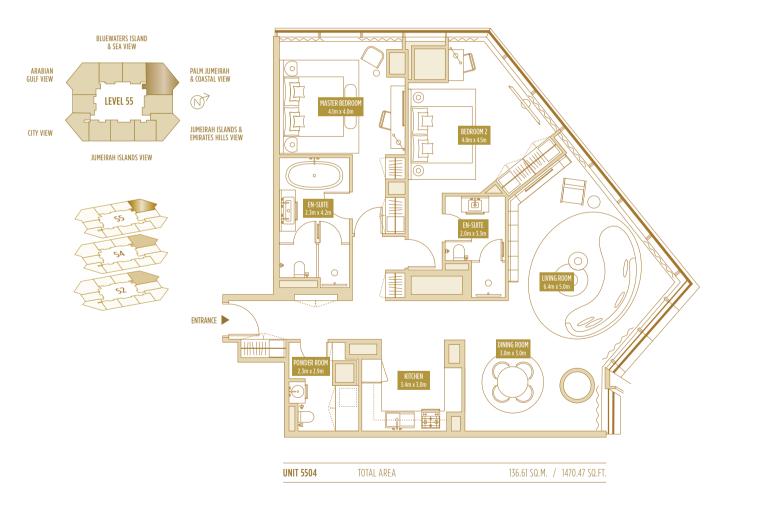

### TYPE 2 BR-2 **2 BED APARTMENT**

| TOTAL               | AREA                   |
|---------------------|------------------------|
| 136.61–145.19 SQ.M. | 1470.47–1562.83 SQ.FT. |

TOTAL AREA 130.58–133.62 SQ.M. 1405.56-1438.29 SQ.FT.