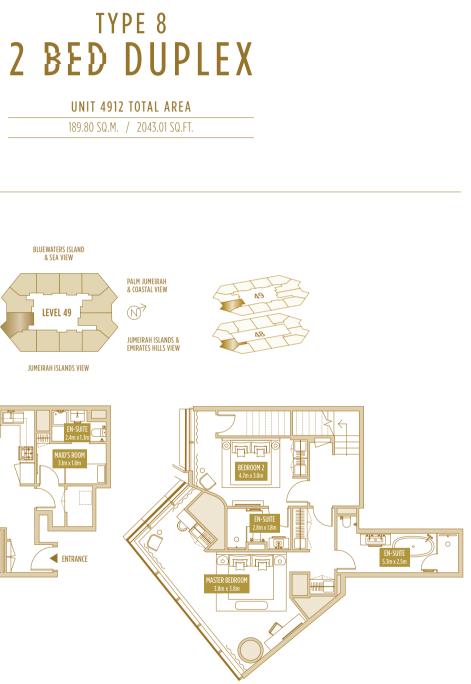

### TYPE 3B 2 BED DUPLEX

UNIT 4904 TOTAL AREA 189.77 SQ.M. / 2042.68 SQ.FT.

UNIT 4910 TOTAL AREA 190.54 SQ.M. / 2050.97 SQ.FT.

BLUEWATERS ISLAND & SEA VIEW ARABIAN GULF VIEW PALM JUMEIRAH & COASTAL VIEW  $(\mathbb{N})^{2}$ LEVEL 49 JUMEIRAH ISLANDS & Emirates Hills view CITY VIEW JUMEIRAH ISLANDS VIEW