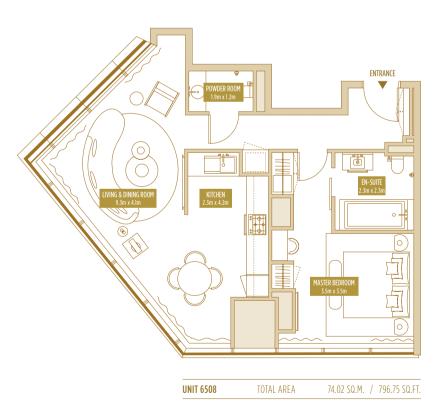

UNIT 6508 TOTAL AREA

74.02 SQ.M. / 796.75 SQ.FT.

Disclaimer: Please note this floor plan is for marketing purposes and is to be used as a guide only. All efforts have been made to ensure its accuracy however changes may be made during the development process and dimensions, fixtures, fittings, finishes and specifications are subject to change without notice. Dimensions may vary.