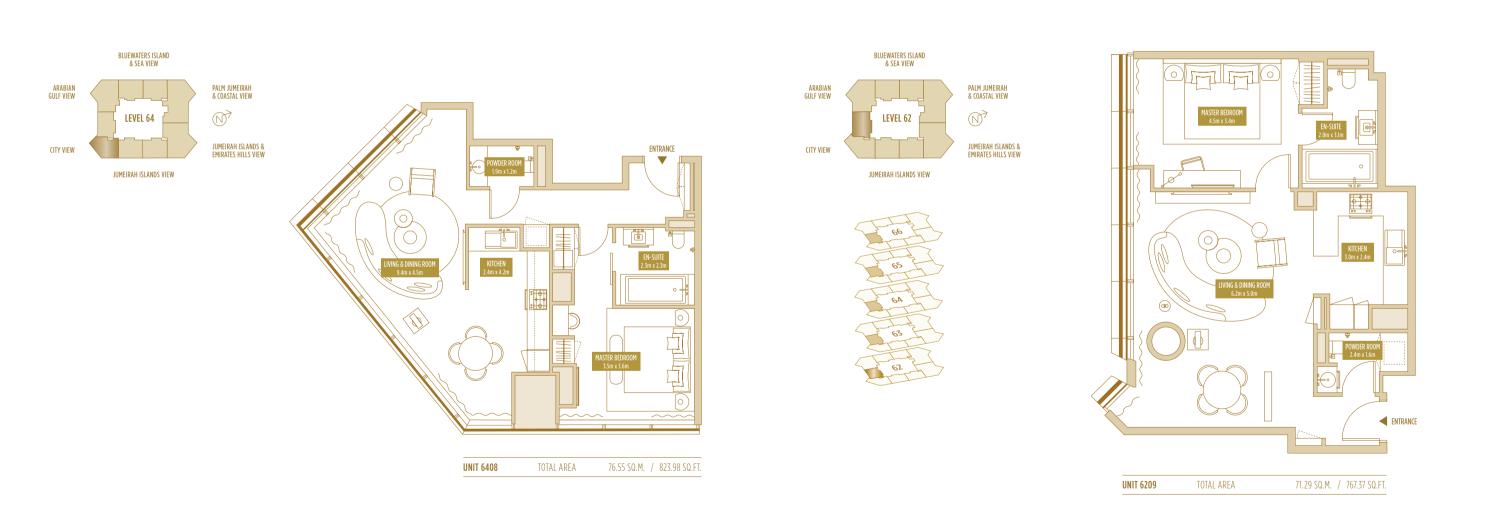

### UNIT 6408 TOTAL AREA

76.55 SQ.M. / 823.98 SQ.FT.

### TYPE 1 BR-6 **1 BED APARTMENT**

TOTAL AREA 627.33-767.37 SQ.FT. 58.28-71.29 SQ.M.

Disclaimer: Please note this floor plan is for marketing purposes and is to be used as a guide only. All efforts have been made to ensure its accuracy however changes may be made during the development process and dimensions, fixtures, fittings, finishes and specifications are subject to change without notice. Dimensions may vary.