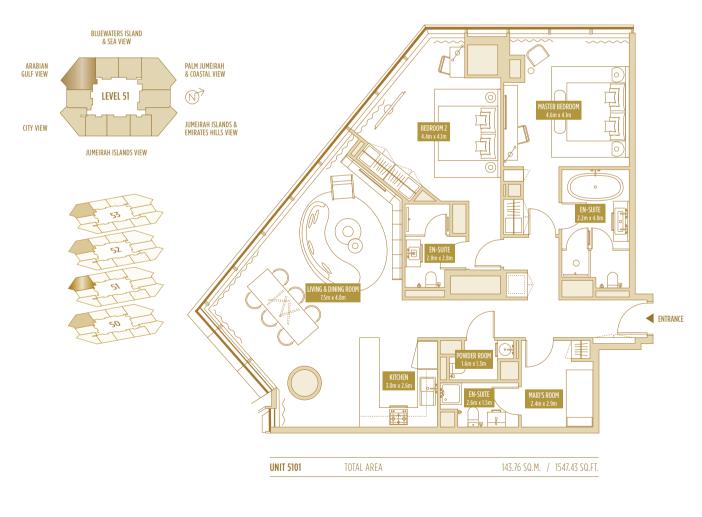

### TYPE 2 BR-3 **2 BED APARTMENT**

| TOTAL AREA |                     | AREA                   |
|------------|---------------------|------------------------|
|            | 133.12–136.85 SQ.M. | 1432.90–1473.05 SQ.FT. |