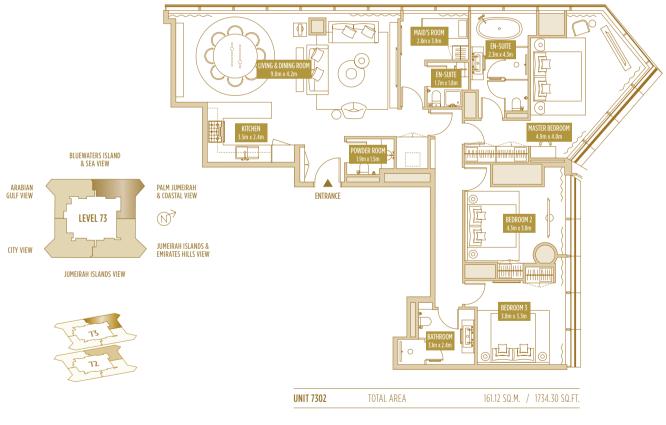

TOTAL AREA 161.12–166.67 SQ.M. 1734.30-1794.04 SQ.FT.

Disclaimer: Please note this floor plan is for marketing purposes and is to be used as a guide only. All efforts have been made to ensure its accuracy however changes may be made during the development process and dimensions, fixtures, fittings, finishes and specifications are subject to change without notice. Dimensions may vary.