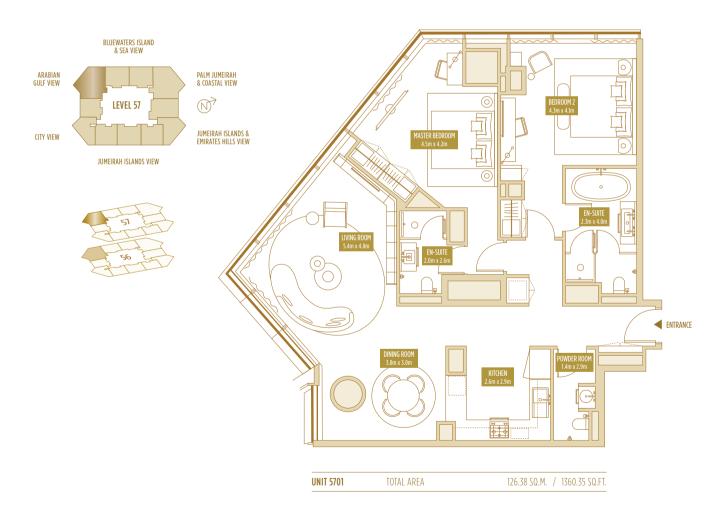

### TYPE 2 BR-2A **2 BED APARTMENT**

| TOTAL               | AREA                   |  |
|---------------------|------------------------|--|
| 132.42–135.35 SQ.M. | 1425.37–1456.91 SQ.FT. |  |

TOTAL AREA 126.38–129.44 SQ.M. 1360.35-1393.29 SQ.FT.

Disclaimer: Please note this floor plan is for marketing purposes and is to be used as a guide only. All efforts have been made to ensure its accuracy however changes may be made during the development process and dimensions, fixtures, fittings, finishes and specifications are subject to change without notice. Dimensions may vary.