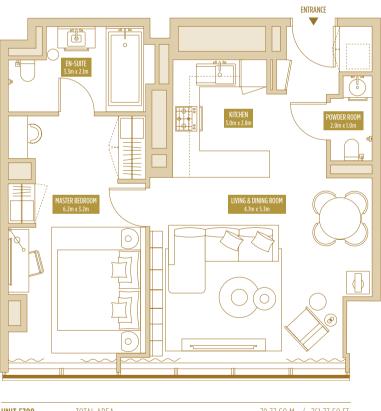

## **1 BED APARTMENT**

### TYPE 1 BR-1 **1 BED APARTMENT**

|               | TOTAL | AREA                 |
|---------------|-------|----------------------|
| 72.17-75.63 S | Q.M.  | 776.84-814.08 SQ.FT. |

TOTAL AREA 70.77–71.47 SQ.M. 761.77-769.30 SQ.FT.