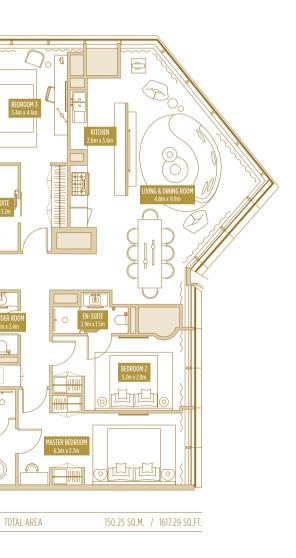

TOTAL AREA 140.53-150.25 SQ.M. 1512.66-1617.29 SQ.FT.

Disclaimer: Please note this floor plan is for marketing purposes and is to be used as a guide only. All efforts have been made to ensure its accuracy however changes may be made during the development process and dimensions, fixtures, fittings, finishes and specifications are subject to change without notice. Dimensions may vary.