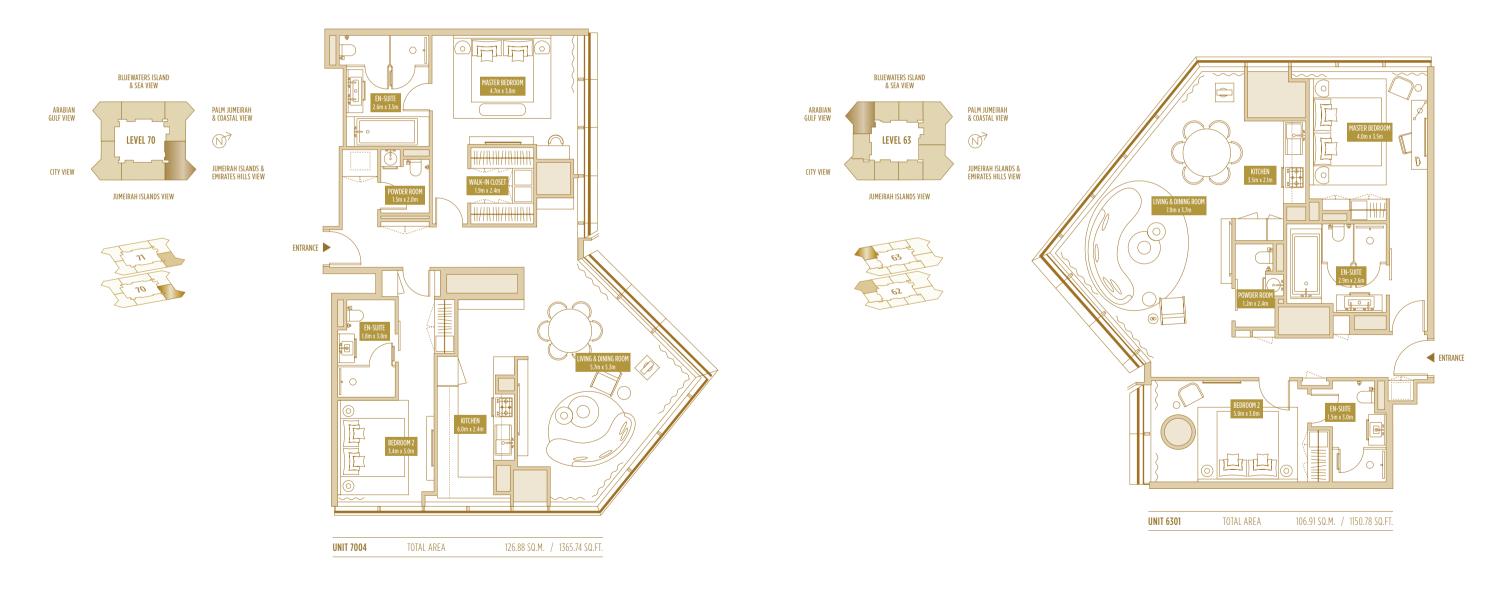

### TYPE 2 BR-6A' 2 BED APARTMENT

| TOTAL               | AREA                   |  |
|---------------------|------------------------|--|
| 122.18–126.88 SQ.M. | 1315.15–1365.74 SQ.FT. |  |

TOTAL AREA 106.91-110.29 SQ.M. 1150.78–1187.16 SQ.FT.