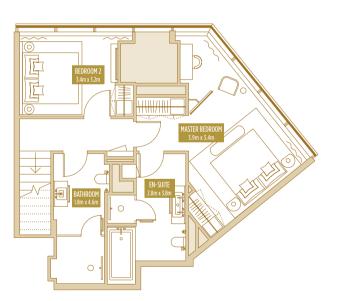

# 2 BED DUPLEX

UNIT 4901 TOTAL AREA 181.35 SQ.M. / 1952.05 SQ.FT.

Disclaimer: Please note this floor plan is for marketing purposes and is to be used as a guide only. All efforts have been made to ensure its accuracy however changes may be made during the development process and dimensions, fixtures, fittings, finishes and specifications are subject to change without notice. Dimensions may vary.

### TYPE 2B 2 BED DUPLEX

UNIT 4905 TOTAL AREA 153.46 SQ.M. / 1651.84 SQ.FT.

PALM JUMEIRAH & COASTAL VIEW

JUMEIRAH ISLANDS & Emirates Hills view

 $\mathbb{N}^{2}$ 

BLUEWATERS ISLAND & SEA VIEW

LEVEL 49

JUMEIRAH ISLANDS VIEW