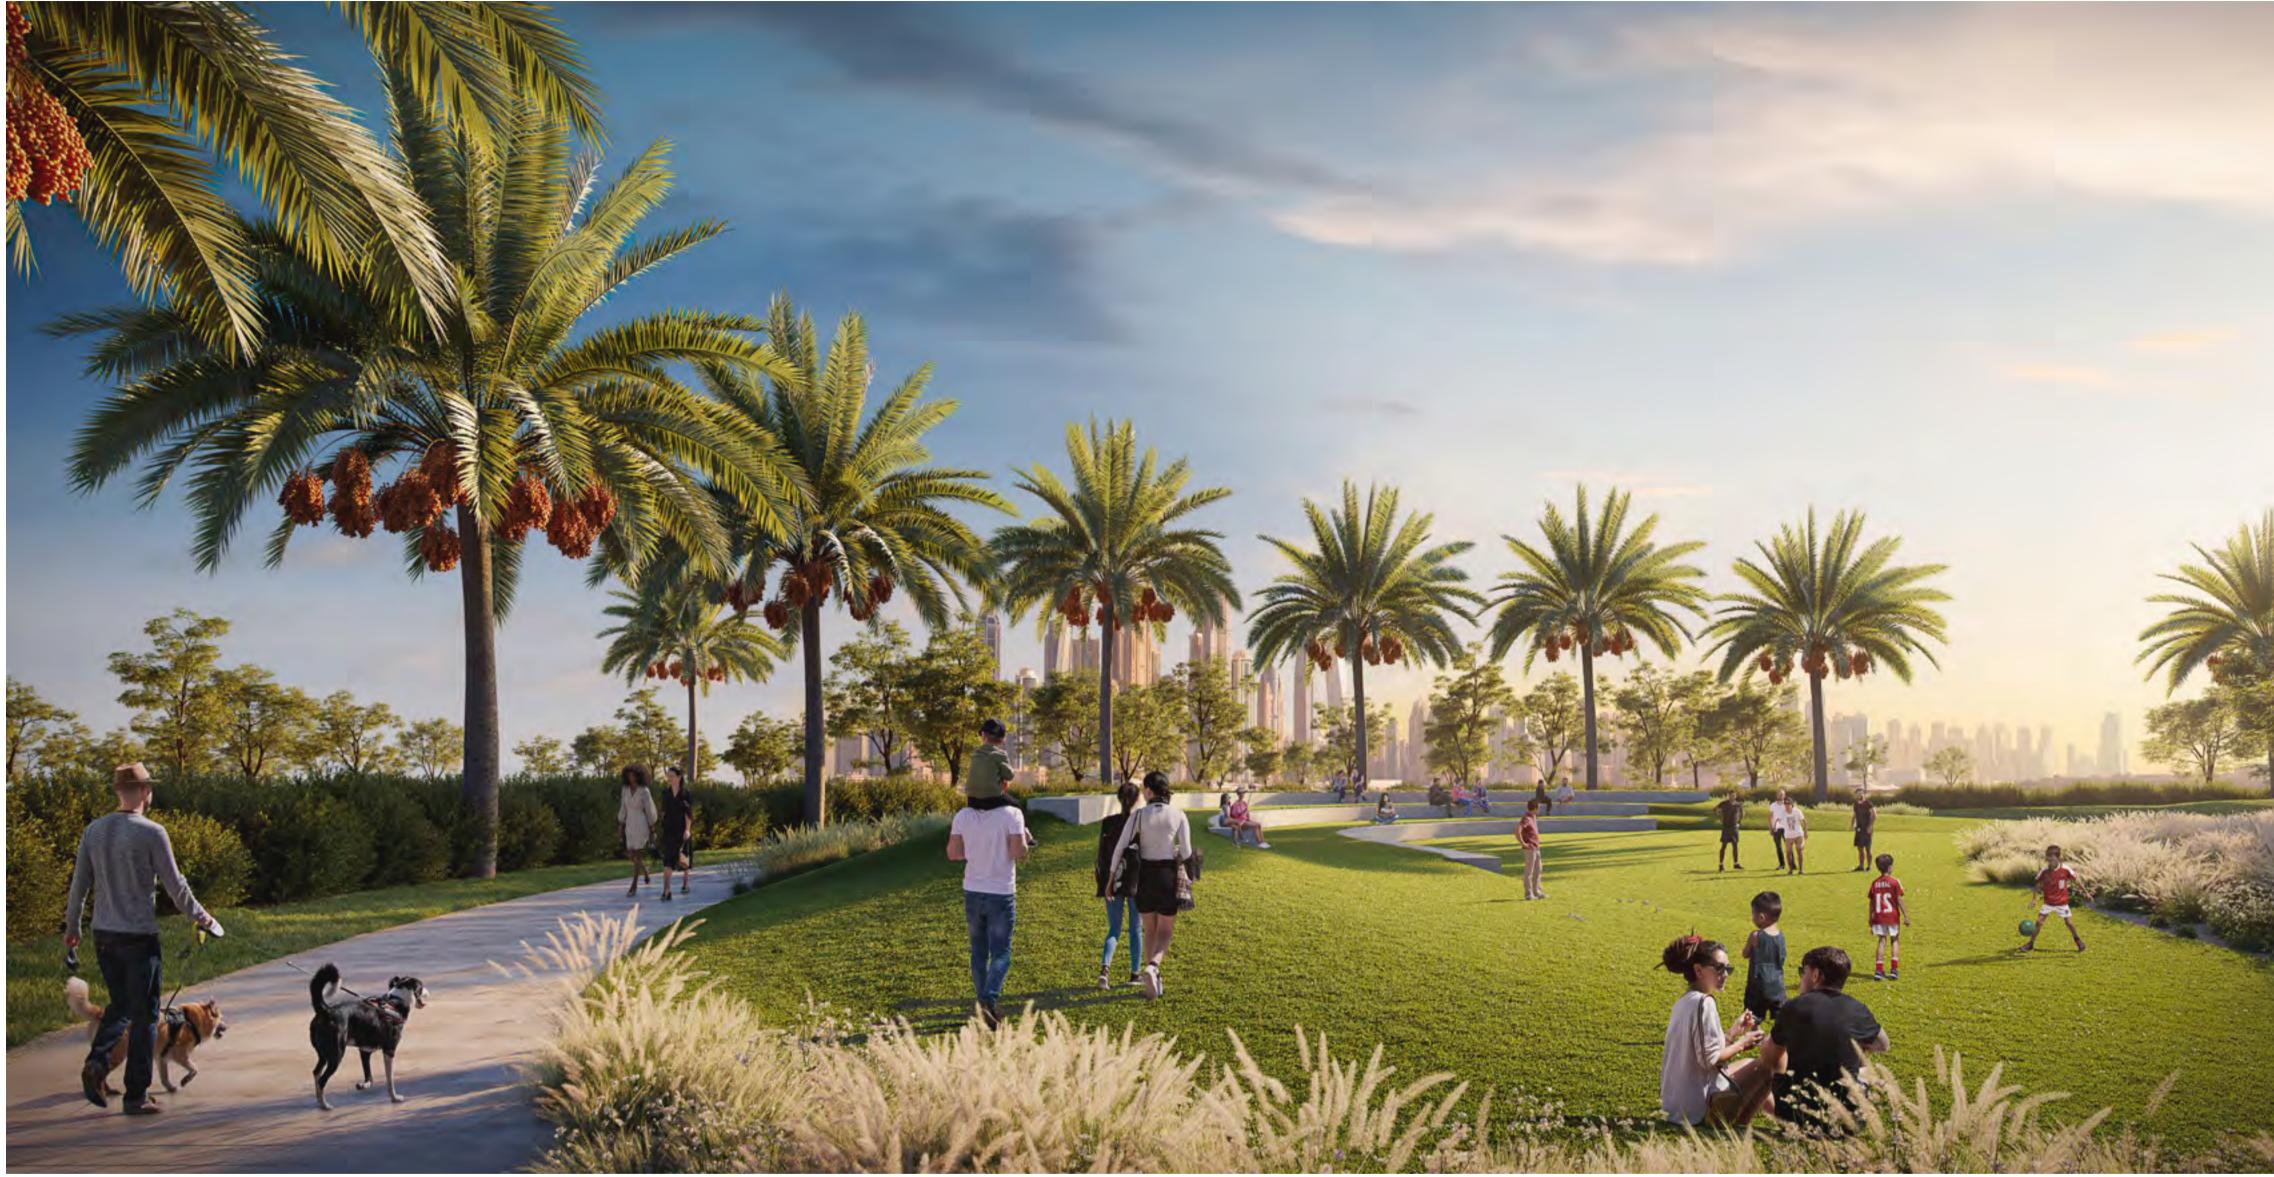

#### **CENTRAL PARK**

The heart of island living, Dubai Creek Harbour Central Park offers residents a tranquil refuge to unwind, first-class amenities to enjoy, and wide-open spaces to discover. With a total area of six football fields, Dubai's Central Park is one of the largest parks in the emirate and offers a variety of activities for the whole family.

7

 $\stackrel{\circ}{\underset{\frown}{\cap}} \quad \begin{array}{c} \text{Lawn} \\ \stackrel{\circ}{\underset{\longrightarrow}{\cap}} \\ \end{array} \quad \text{Amphitheatre} \\ \end{array}$ 

Dog Park

Splash Pad Fitness Plaza