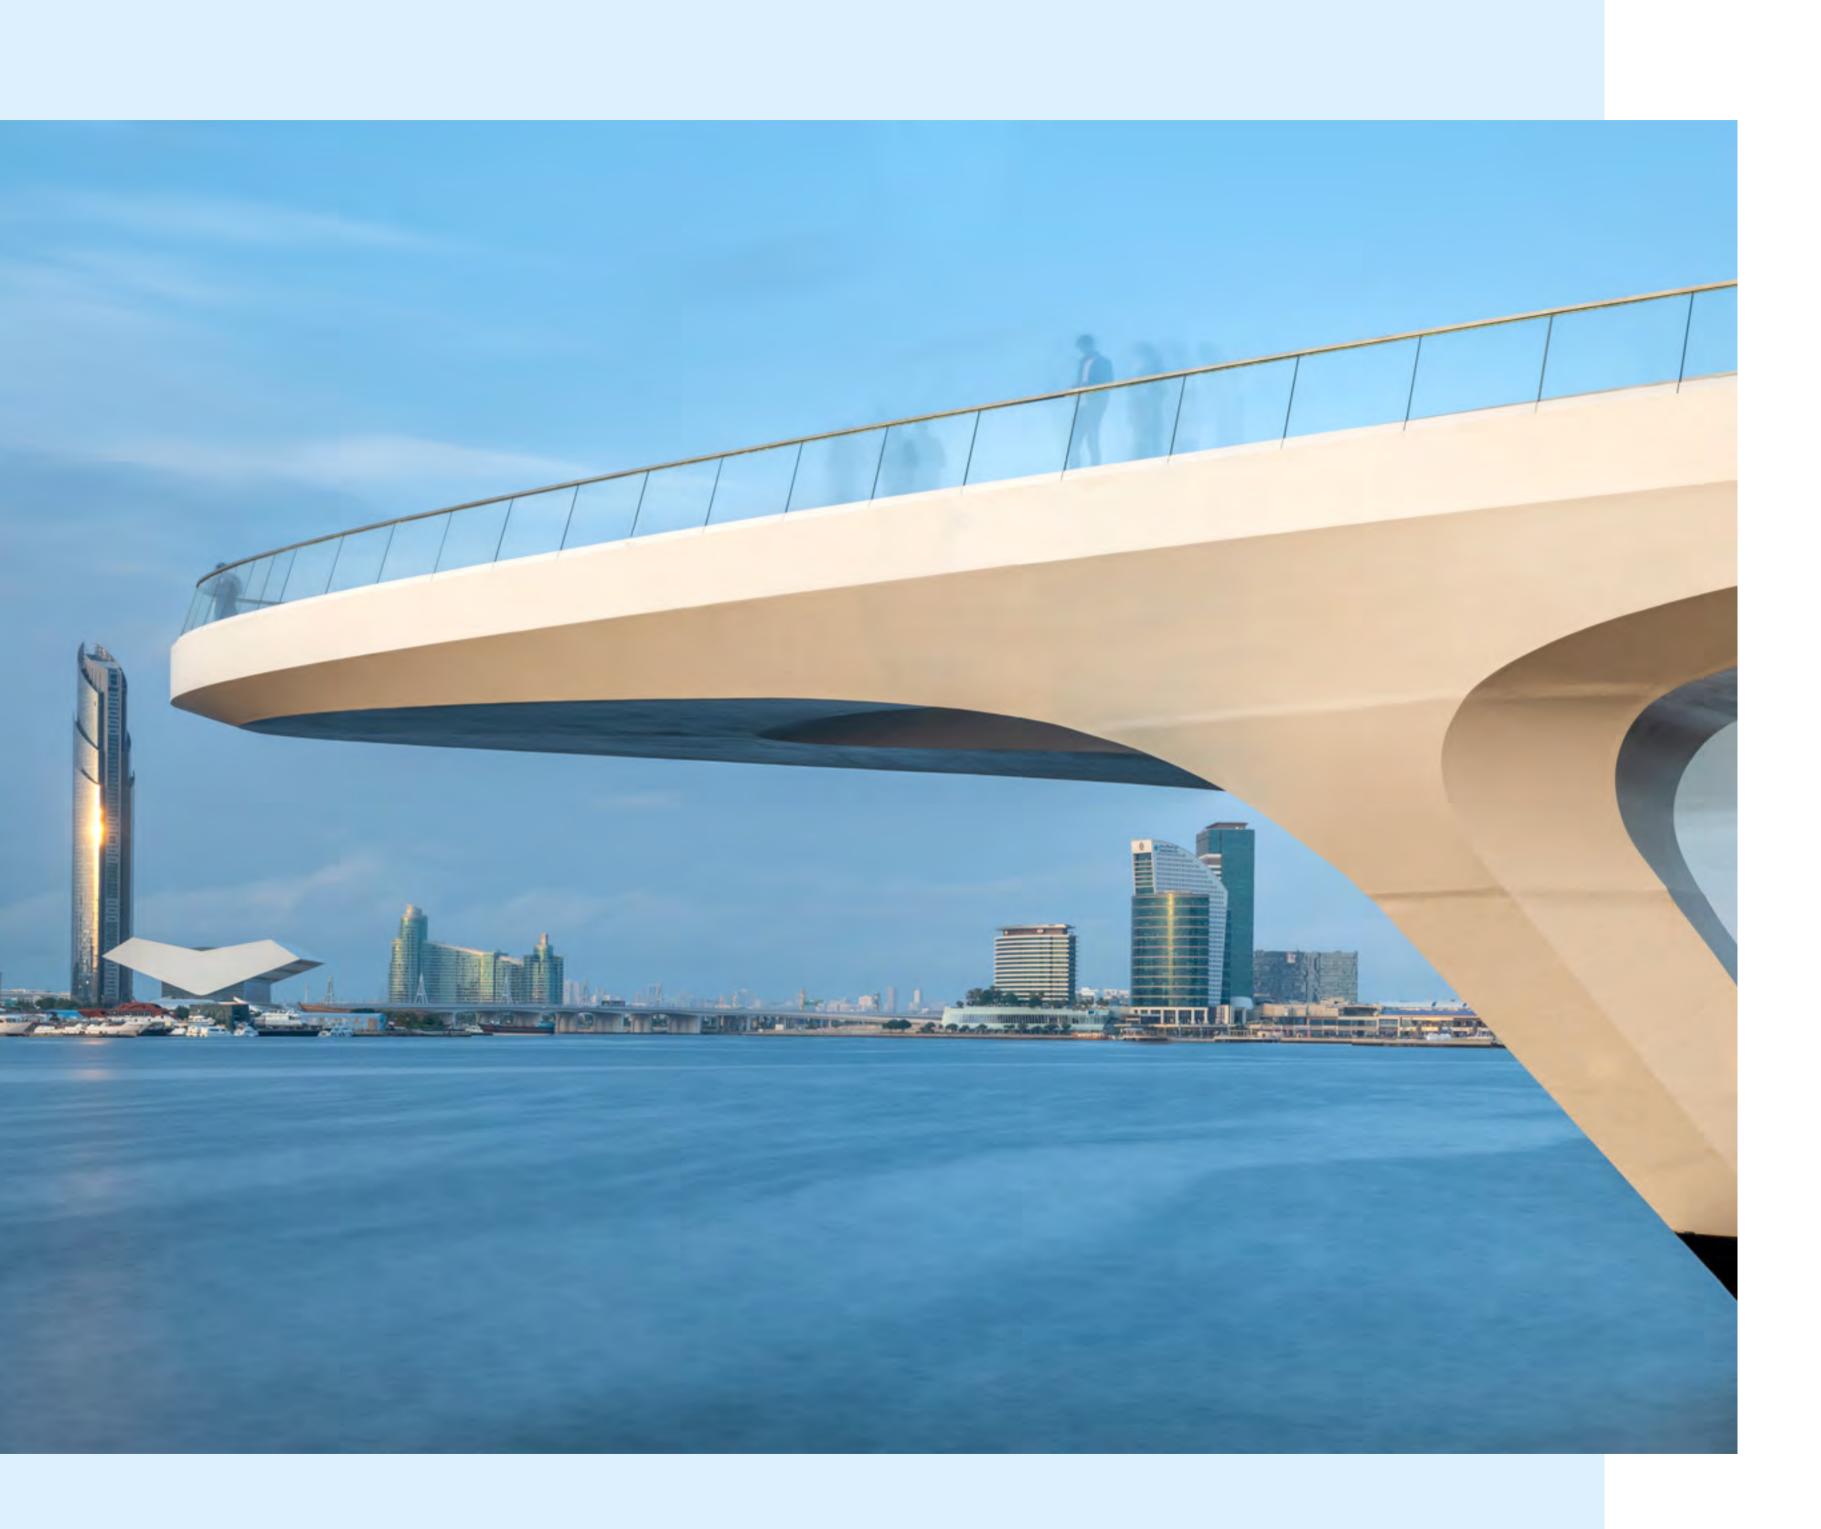

#### THE VIEWING POINT

Take in some of the city's most spectacular sights at The Viewing Point at Dubai Creek Harbour. The11.65m tall and 70-metre long structure spans out over Dubai Creek, with a 26m cantilever projecting out over the water. The walkway offers unobstructed views of the Dubai Creek and surrounding areas, and unique vistas of Downtown Dubai's incredible skyline and back inland towards the stylish Address Grand twin towers.