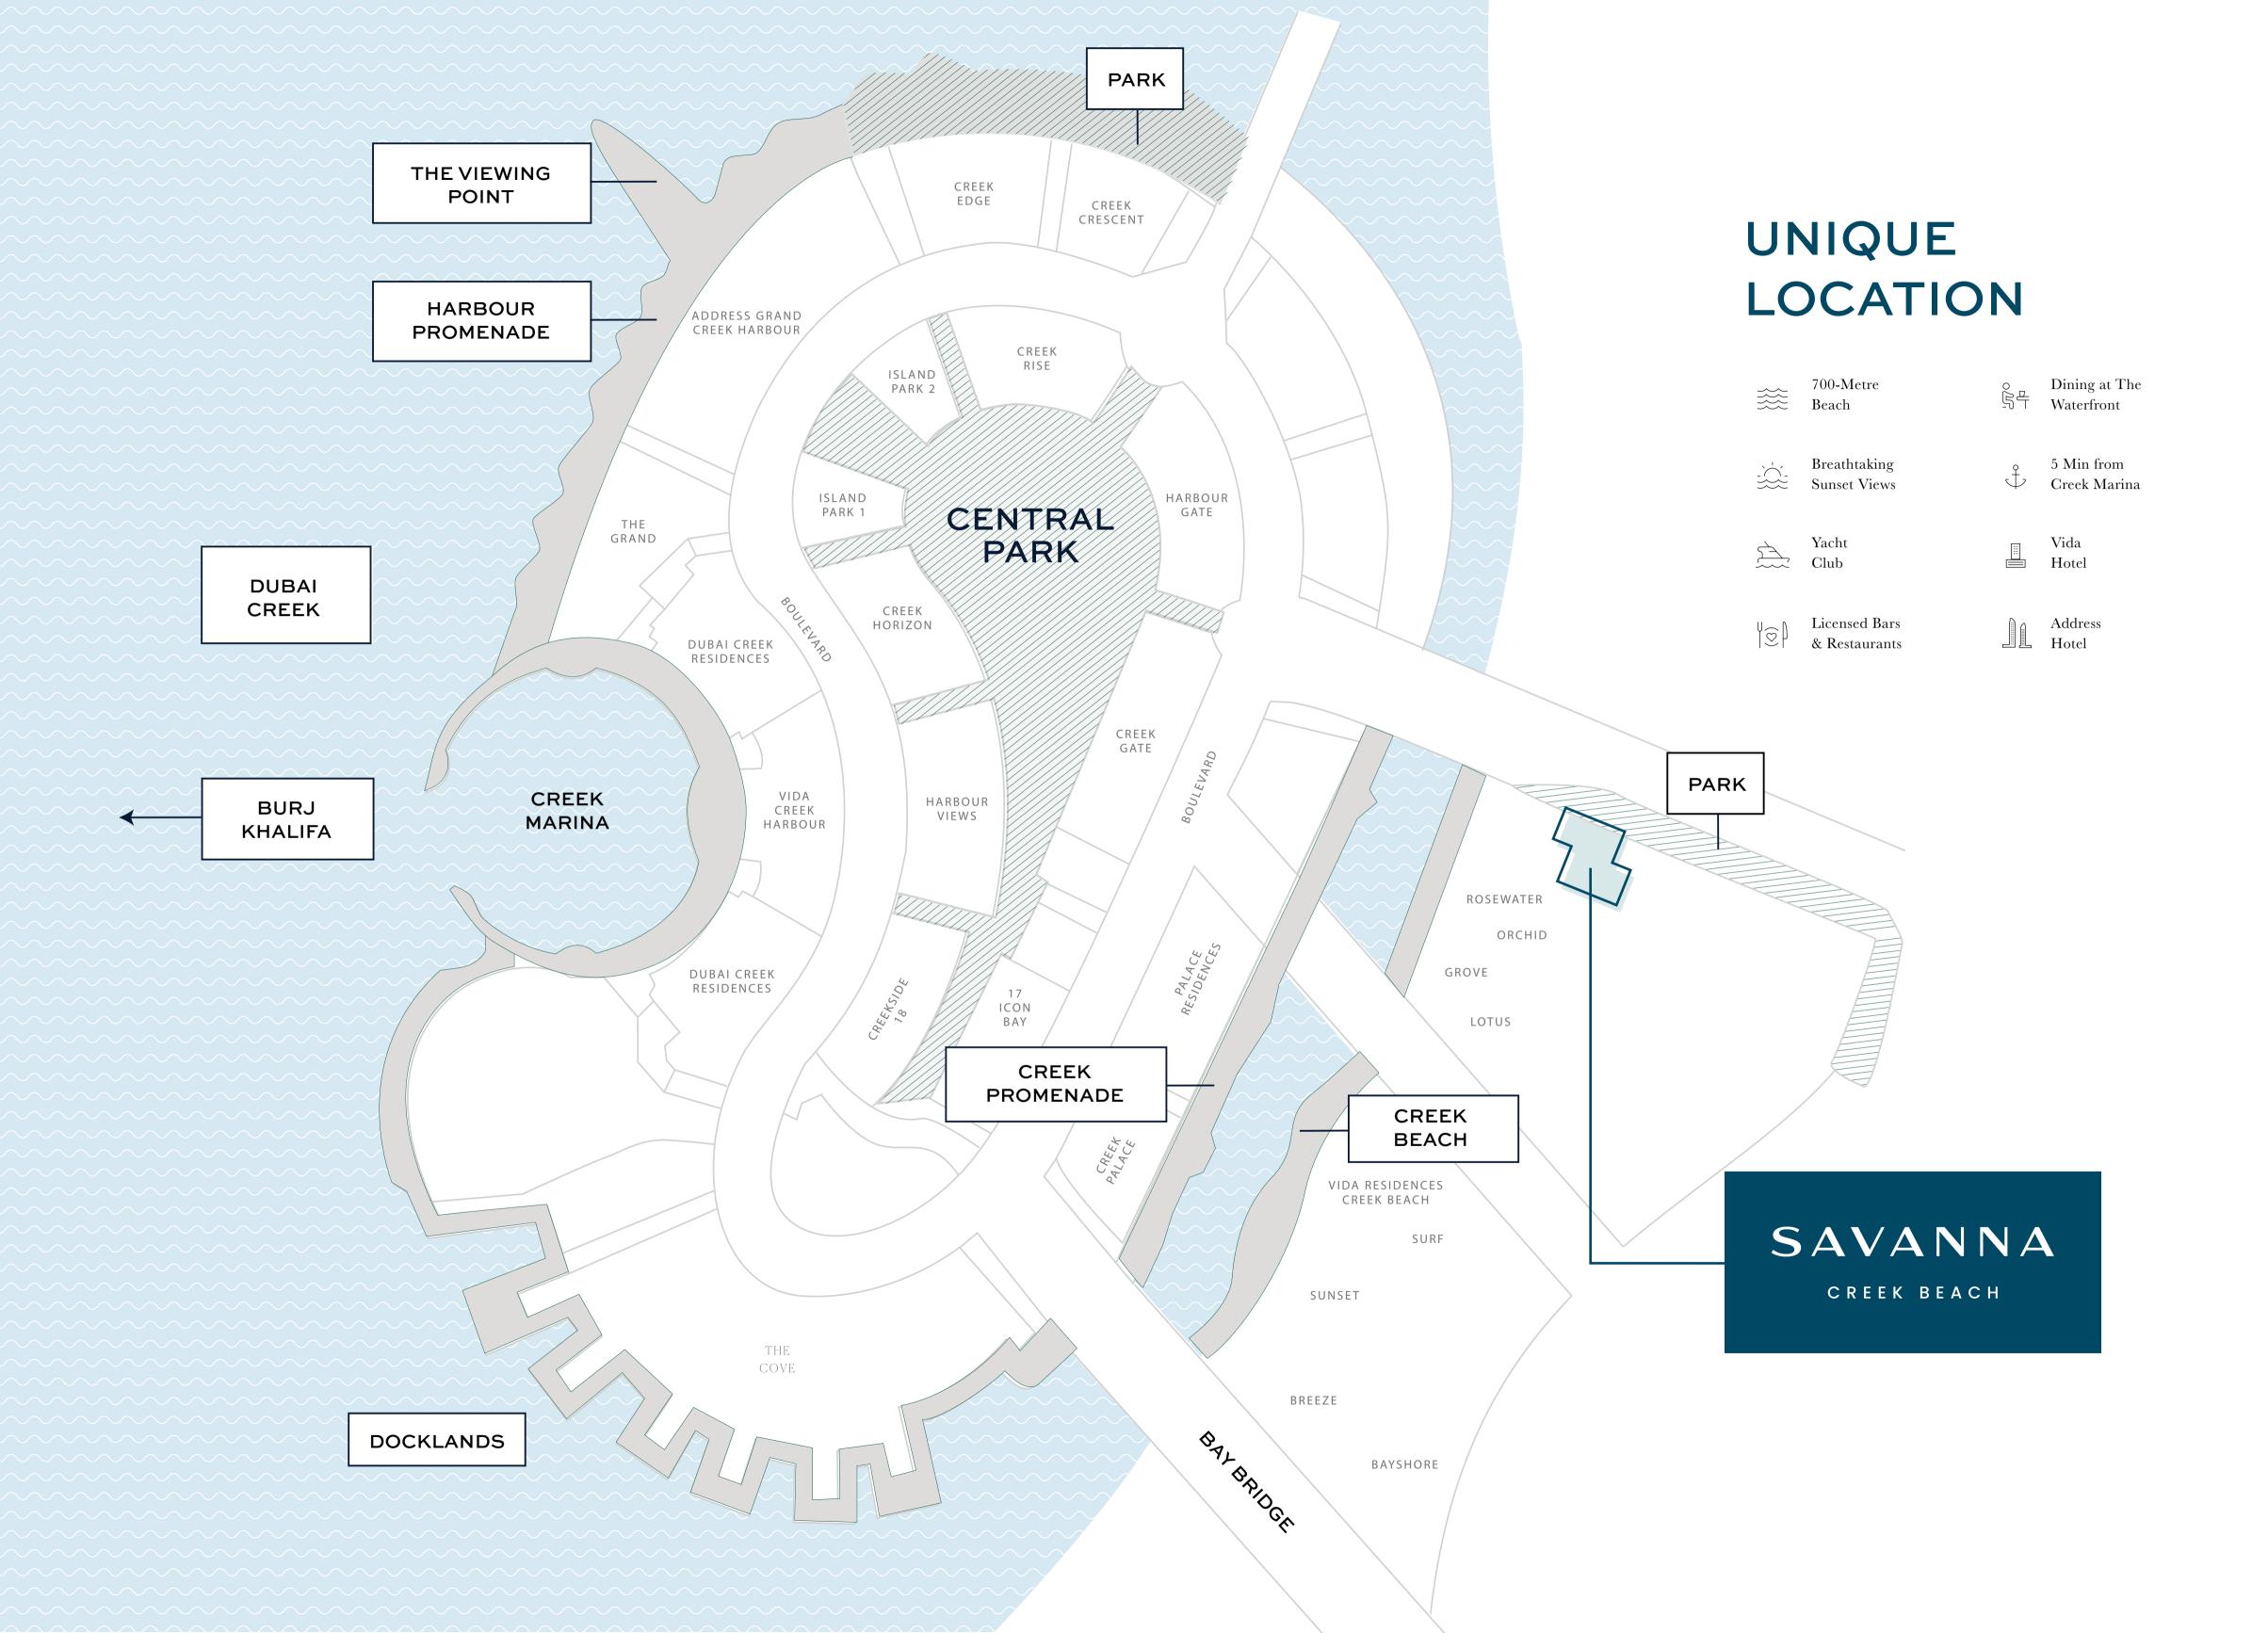

#### DUBAI CREEK HARBOUR

The heart of our bold new vision for Dubai. The eight square kilometre waterfront destination is bound to push the frontiers of architecture, design and the quality of life. Residents of Dubai Creek Harbour enjoy proximity to:

#### CREEK BEACH

Creek Beach is Dubai's first-of-its-kind urban
beach in the heart of Dubai Creek Harbour.
Located along the historic Dubai Creek.
Creek Beach is conceived to offered you the
ultimate family-friendly retreat. From 700 metres
of pristine white sands to the infinity pool and
spectacular sunset views, this is paradise reborn.

#### CREEK MARINA

With a wide variety of retail, dining, and recreational options, Creek Marina never slows down. Landscaped pedestrian walkways offer stunning views of Downtown Dubai at dusk, while world-class art pieces add another layer to the trendsetting lifestyle.

#### THE VIEWING POINT

Take in some of the city's most spectacular sights at The Viewing Point at Dubai Creek Harbour. The11.65m tall and 70-metre long structure spans out over Dubai Creek, with a 26m cantilever projecting out over the water. The walkway offers unobstructed views of the Dubai Creek and surrounding areas, and unique vistas of Downtown Dubai's incredible skyline and back inland towards the stylish Address Grand twin towers.

#### **CENTRAL PARK**

The heart of island living, Dubai Creek Harbour Central Park offers residents a tranquil refuge to unwind, first-class amenities to enjoy, and wide-open spaces to discover. With a total area of six football fields, Dubai's Central Park is one of the largest parks in the emirate and offers a variety of activities for the whole family.

#### HARBOUR PROMENADE

Explore a bustling promenade, an impressive skyline as you sit back and relax on the Harbour Promenade. Set sail across Dubai Creek's glistening waters and take in the city's cityscape from a unique vantage point. Enjoy a wonderful meal while taking in the breathtaking views between shopping and boating.