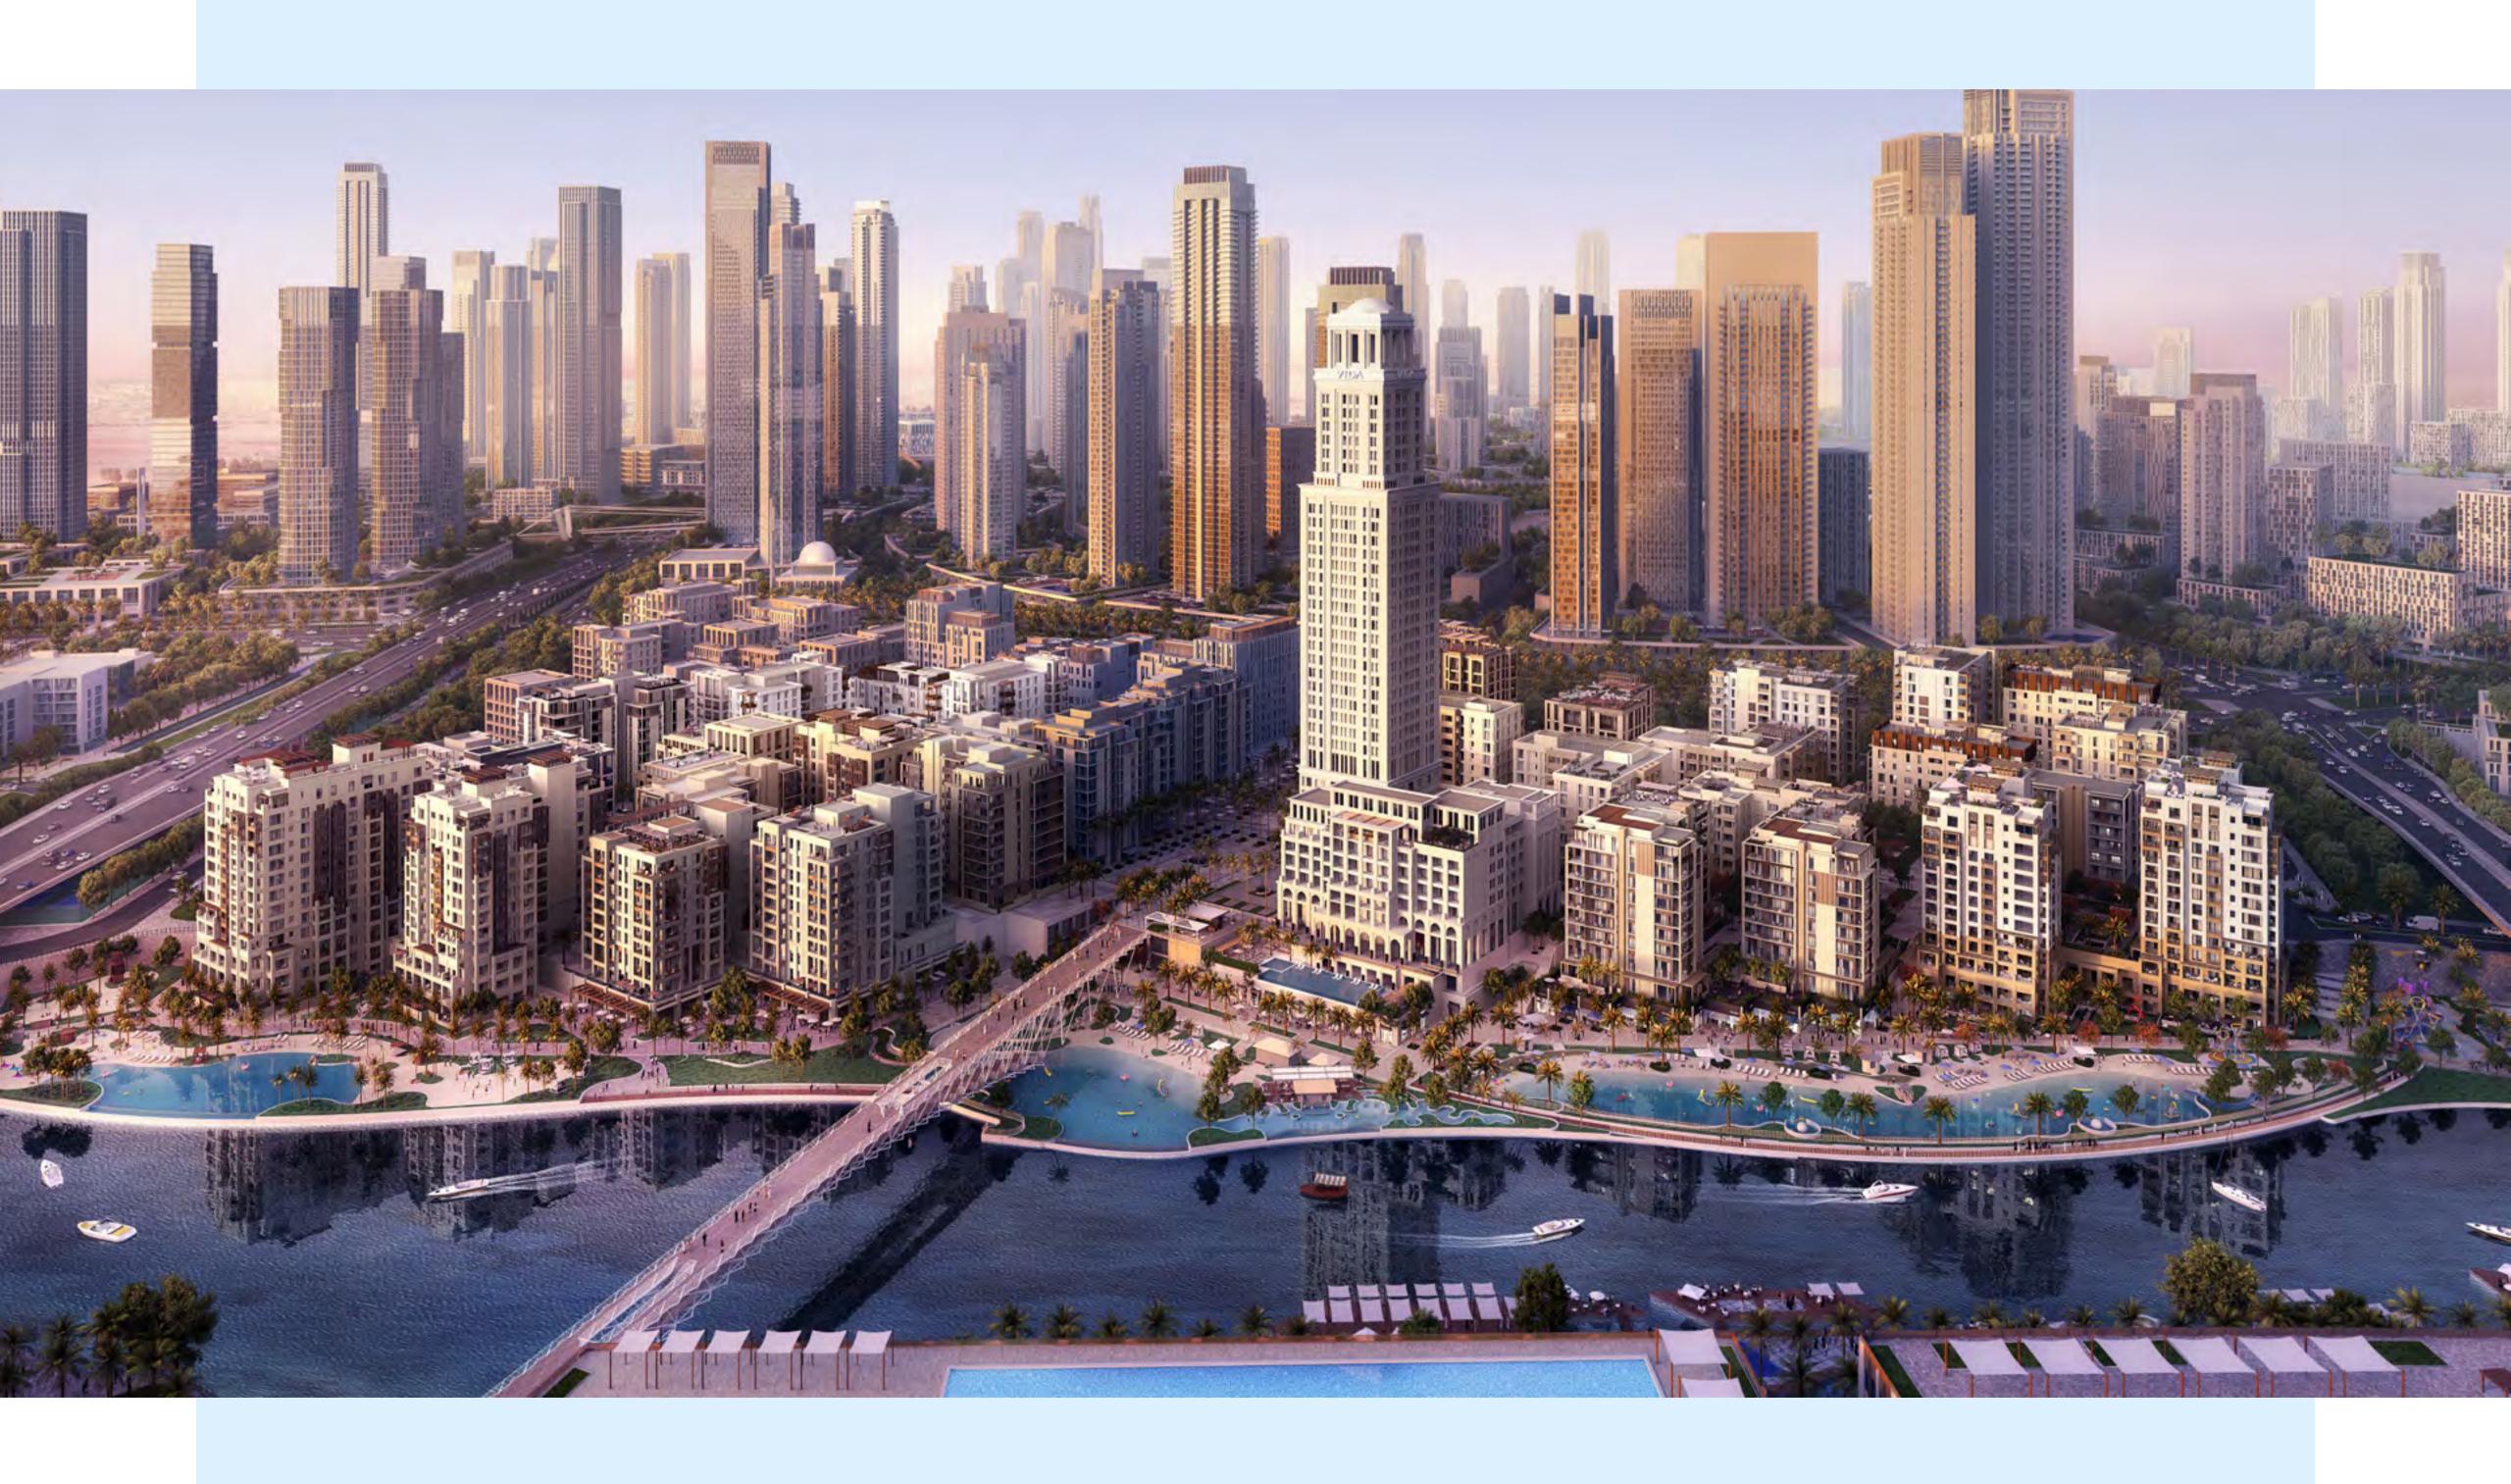

#### DUBAI CREEK HARBOUR

The heart of our bold new vision for Dubai. The eight square kilometre waterfront destination is bound to push the frontiers of architecture, design and the quality of life. Residents of Dubai Creek Harbour enjoy proximity to:

#### CREEK MARINA

With a wide variety of retail, dining, and recreational options, Creek Marina never slows down. Landscaped pedestrian walkways offer stunning views of Downtown Dubai at dusk, while world-class art pieces add another layer to the trendsetting lifestyle.

#### THE VIEWING POINT

Take in some of the city's most spectacular sights at The Viewing Point at Dubai Creek Harbour. The11.65m tall and 70-metre long structure spans out over Dubai Creek, with a 26m cantilever projecting out over the water. The walkway offers unobstructed views of the Dubai Creek and surrounding areas, and unique vistas of Downtown Dubai's incredible skyline and back inland towards the stylish Address Grand twin towers.