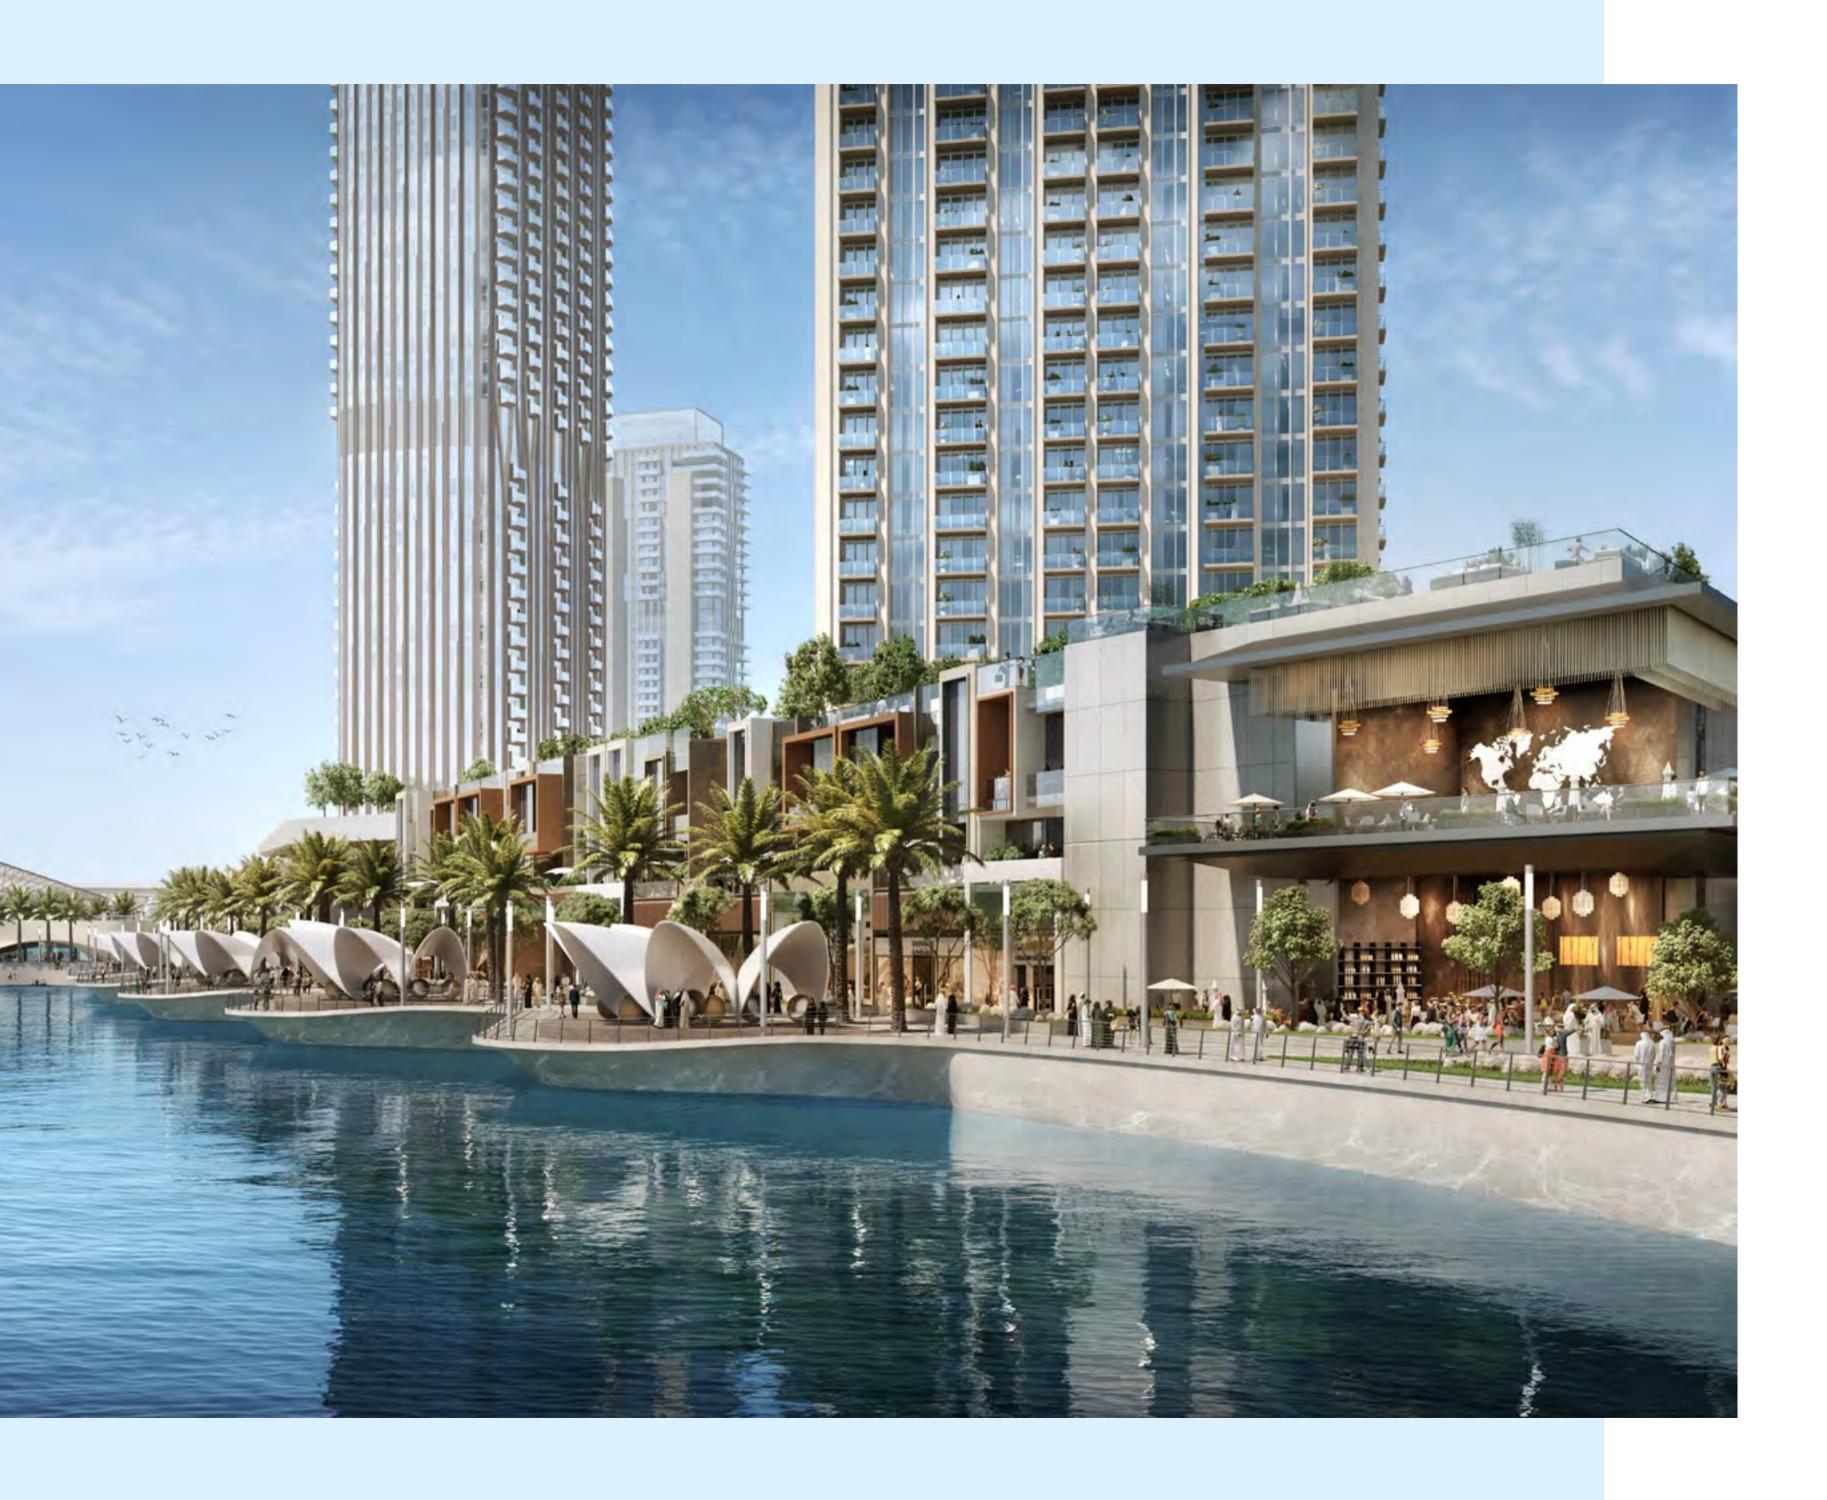

#### CREEK MARINA

With a wide variety of retail, dining, and recreational options, Creek Marina never slows down. Landscaped pedestrian walkways offer stunning views of Downtown Dubai at dusk, while world-class art pieces add another layer to the trendsetting lifestyle.

 $\begin{array}{c} & \text{Art} \\ \uparrow \uparrow \uparrow & \text{Installations} \end{array}$ 

Yacht Club Marina with 81 Berths

Sculptural Viewing Deck

#### HARBOUR PROMENADE

Explore a bustling promenade, an impressive skyline as you sit back and relax on the Harbour Promenade. Set sail across Dubai Creek's glistening waters and take in the city's cityscape from a unique vantage point. Enjoy a wonderful meal while taking in the breathtaking views between shopping and boating.