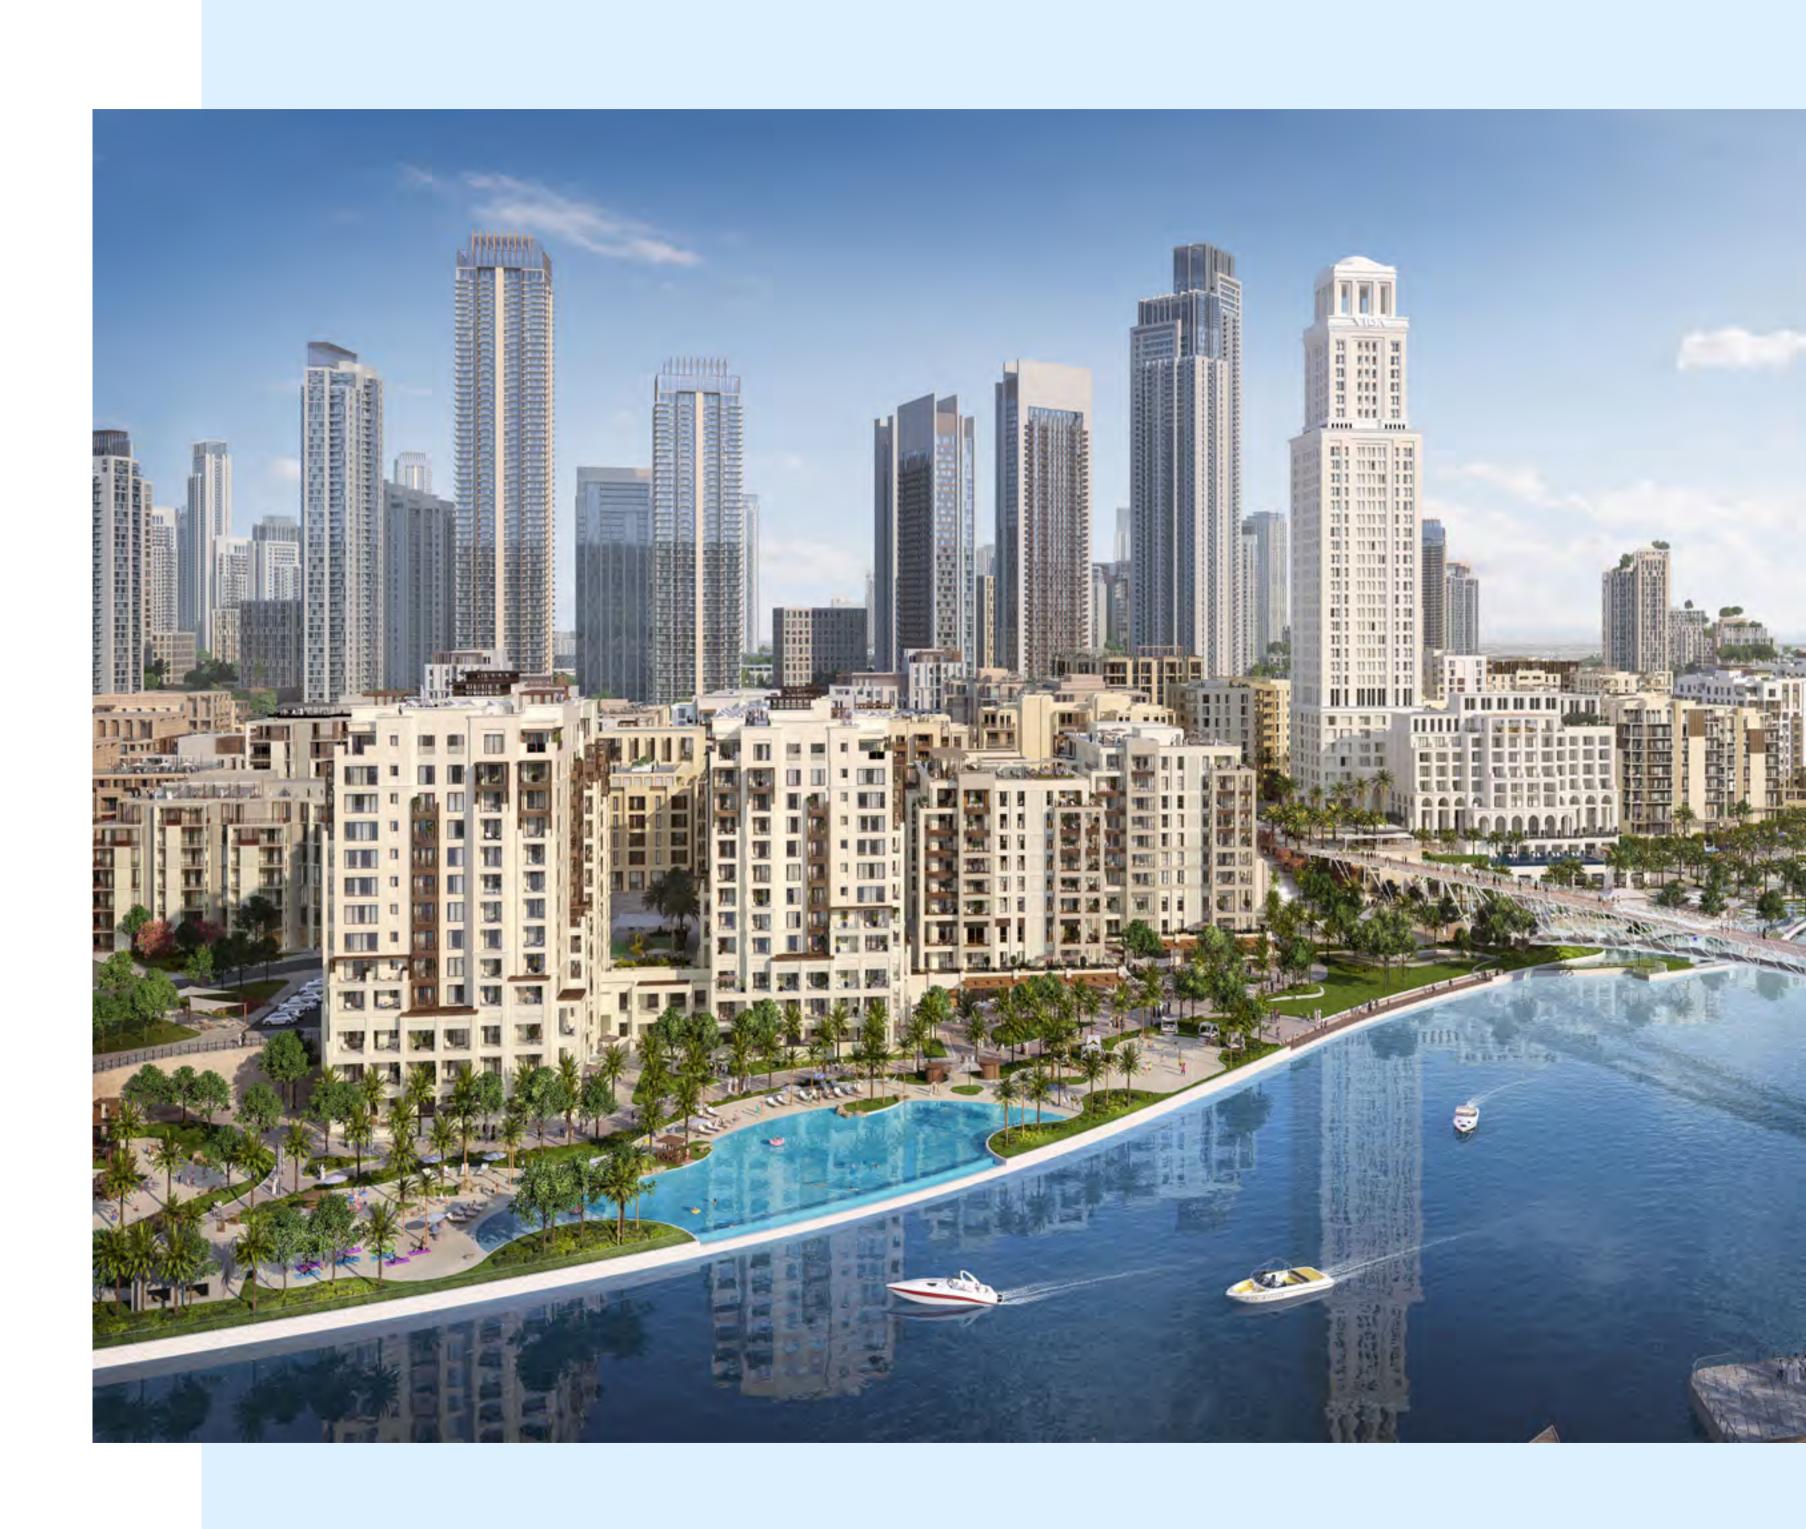

#### DUBAI CREEK HARBOUR

The heart of our bold new vision for Dubai. The eight square kilometre waterfront destination is bound to push the frontiers of architecture, design and the quality of life. Residents of Dubai Creek Harbour enjoy proximity to:

#### CREEK MARINA

With a wide variety of retail, dining, and recreational options, Creek Marina never slows down. Landscaped pedestrian walkways offer stunning views of Downtown Dubai at dusk, while world-class art pieces add another layer to the trendsetting lifestyle.

#### THE VIEWING POINT

Take in some of the city's most spectacular sights at The Viewing Point at Dubai Creek Harbour. The11.65m tall and 70-metre long structure spans out over Dubai Creek, with a 26m cantilever projecting out over the water. The walkway offers unobstructed views of the Dubai Creek and surrounding areas, and unique vistas of Downtown Dubai's incredible skyline and back inland towards the stylish Address Grand twin towers.