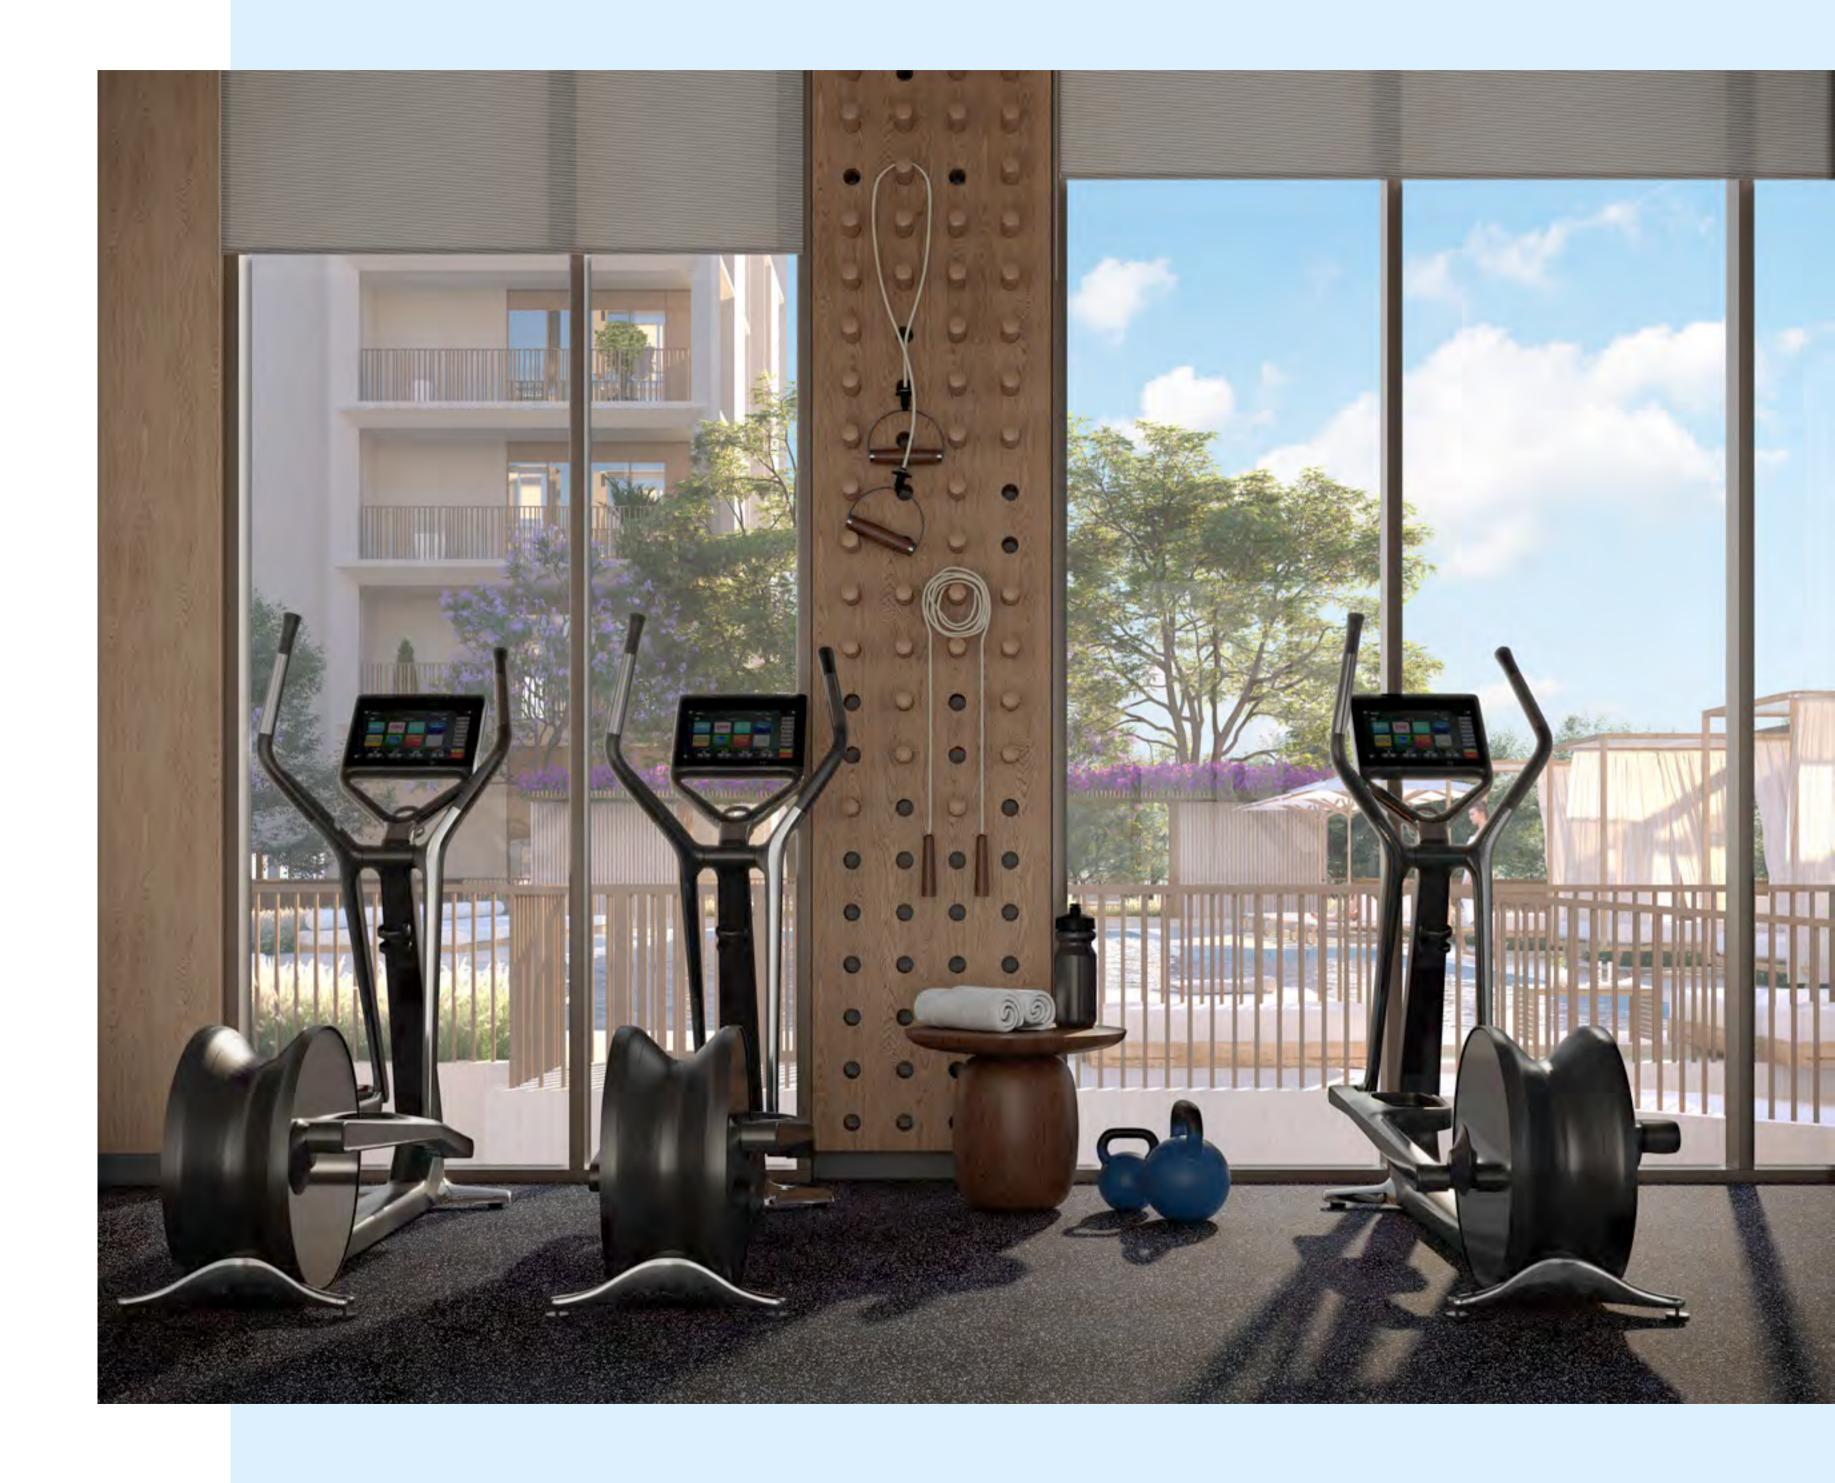

# LEISURE, FUN & RELAXATION

Savanna offers a lifestyle unlike any other,
complete with a variety of places to recharge,
escape, relax, and socialise. The community
features two town squares, a private pool, a town
centre with shops and restaurants, a fitness centre
on a private patio, an outdoor play area,
a communal room, a barbecue area, and a lush
lawn for residents to enjoy an active lifestyle.

|   | Community Pool<br>& Kids Pool |
|---|-------------------------------|
| Z | Fully Equipped<br>Gym         |
|   | Retail at<br>Nearby           |

Outdoor Play Area

Town Centre