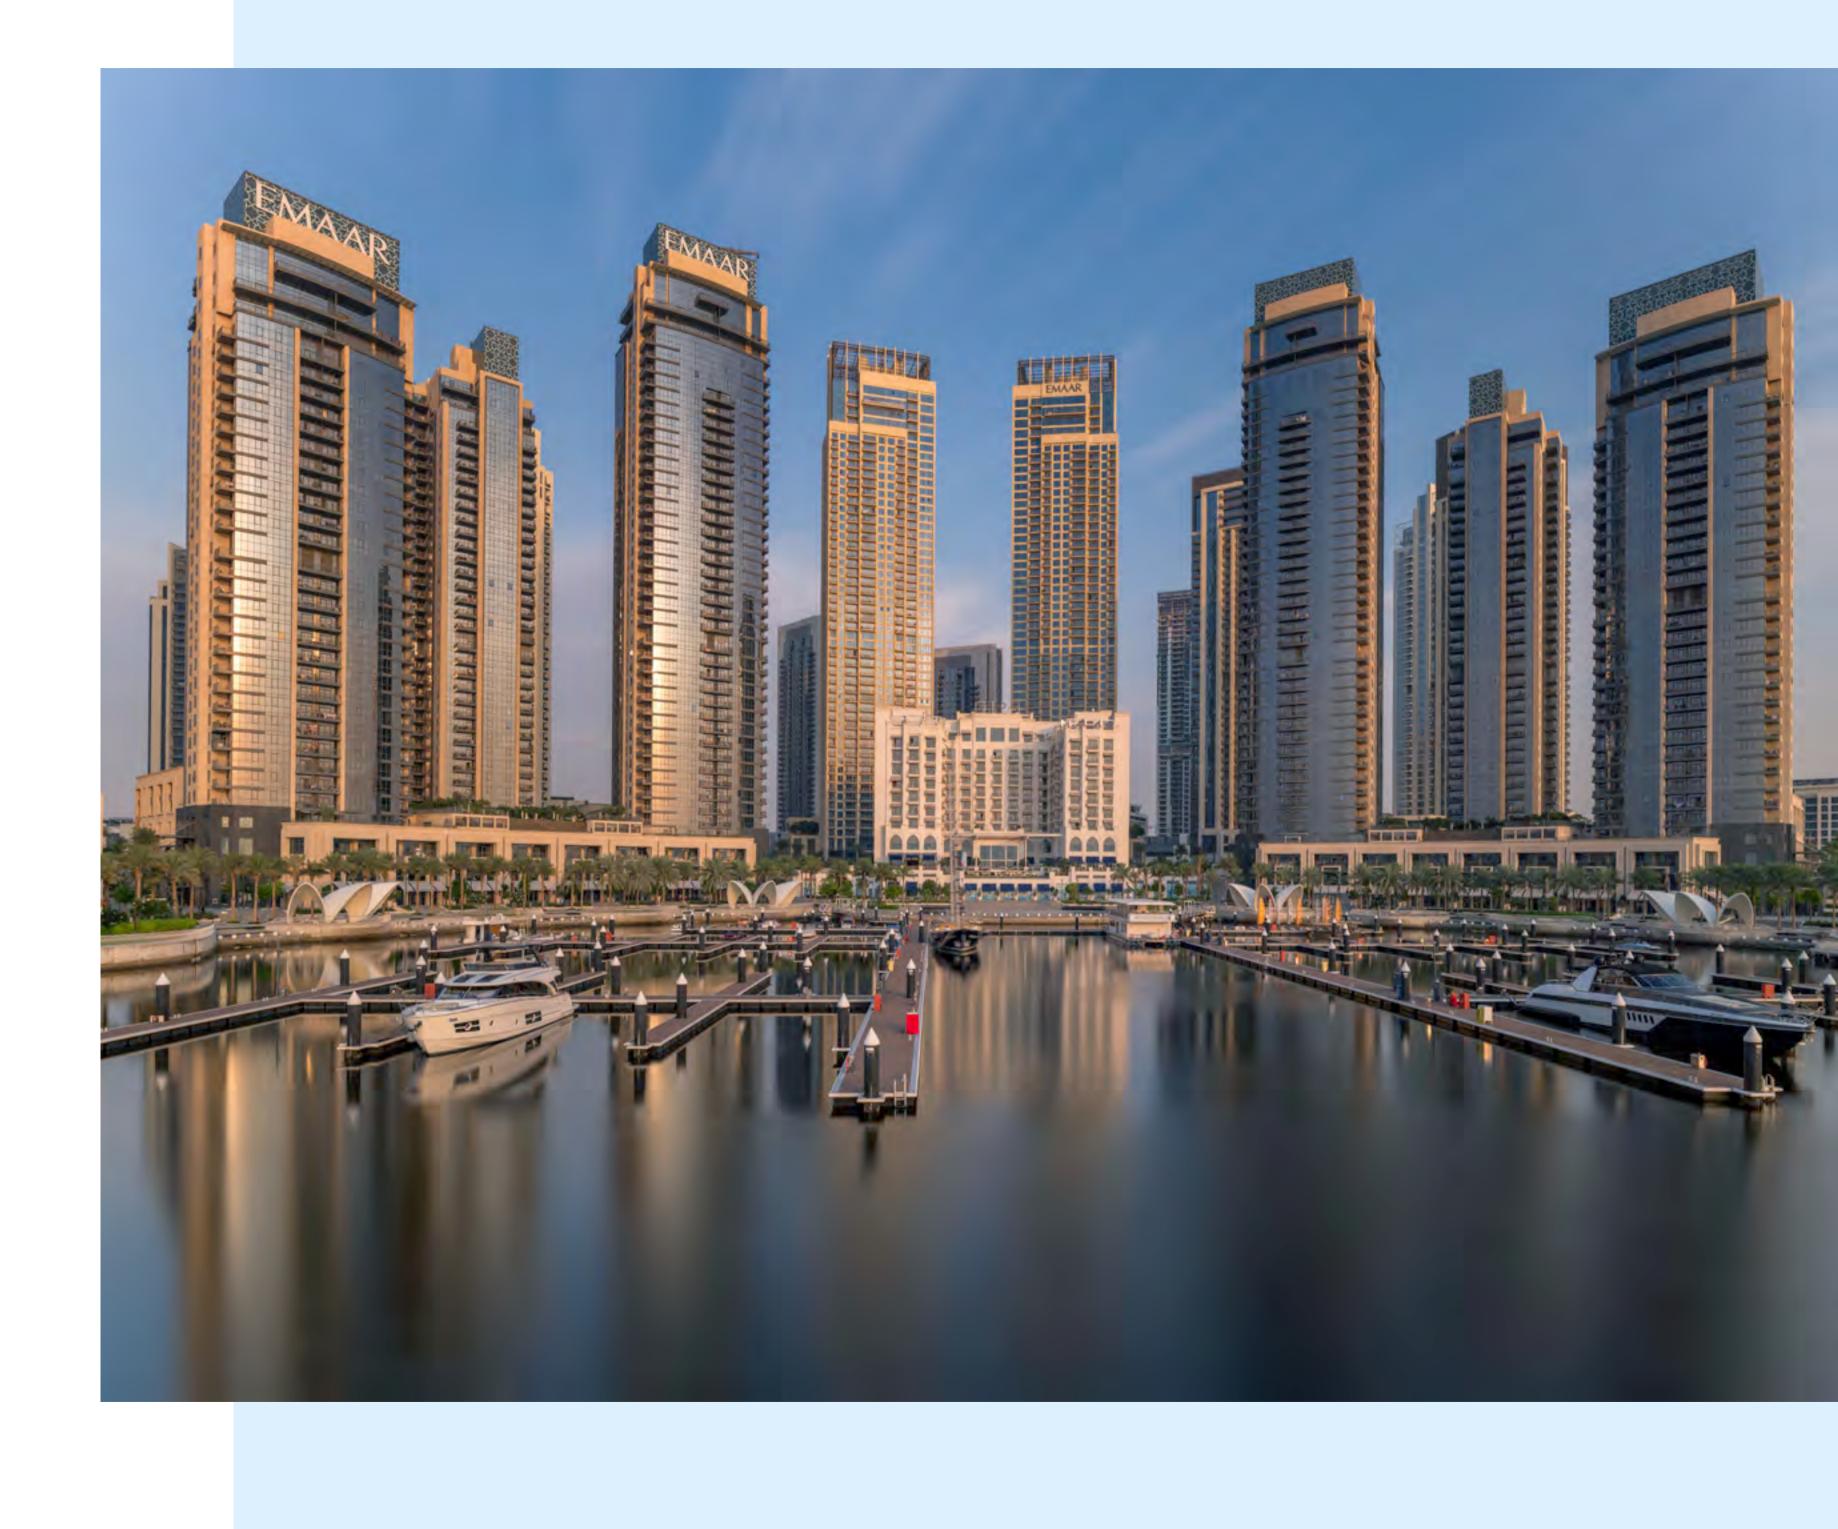

#### CREEK MARINA

With a wide variety of retail, dining, and recreational options, Creek Marina never slows down. Landscaped pedestrian walkways offer stunning views of Downtown Dubai at dusk, while world-class art pieces add another layer to the trendsetting lifestyle.

 $\begin{array}{c} & \text{Art} \\ \uparrow \uparrow \uparrow & \text{Installations} \end{array}$ 

Yacht Club Marina with 81 Berths

Sculptural Viewing Deck

#### THE VIEWING POINT

Take in some of the city's most spectacular sights at The Viewing Point at Dubai Creek Harbour. The11.65m tall and 70-metre long structure spans out over Dubai Creek, with a 26m cantilever projecting out over the water. The walkway offers unobstructed views of the Dubai Creek and surrounding areas, and unique vistas of Downtown Dubai's incredible skyline and back inland towards the stylish Address Grand twin towers.