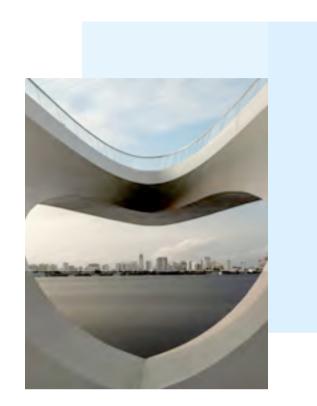

#### THE VIEWING POINT

Take in some of the city's most spectacular sights at The Viewing Point at Dubai Creek Harbour. The11.65m tall and 70-metre long structure spans out over Dubai Creek, with a 26m cantilever projecting out over the water. The walkway offers unobstructed views of the Dubai Creek and surrounding areas, and unique vistas of Downtown Dubai's incredible skyline and back inland towards the stylish Address Grand twin towers.