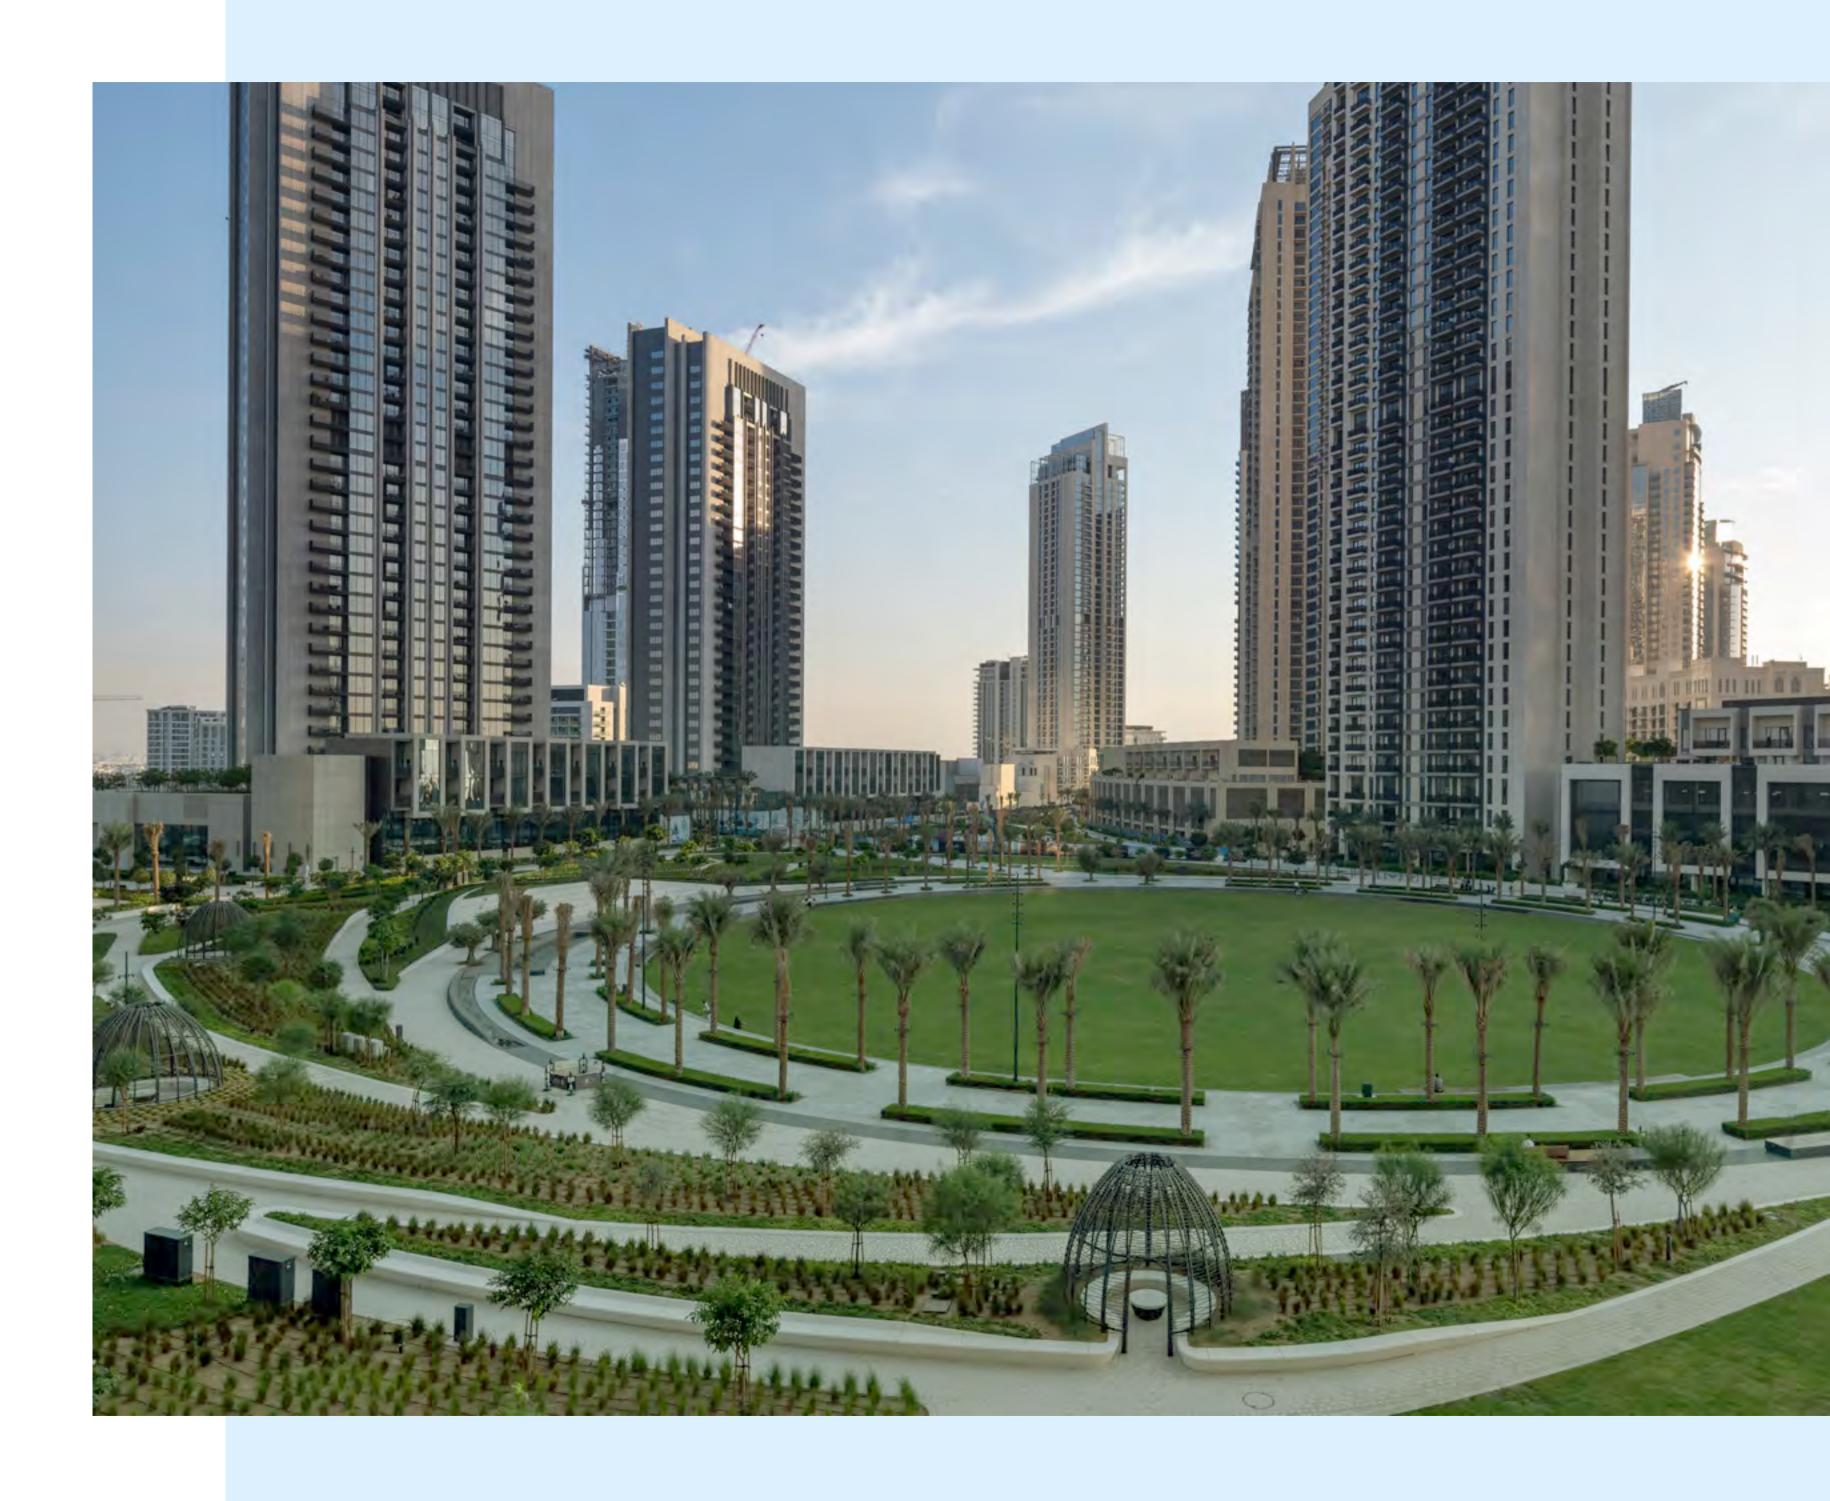

#### **CENTRAL PARK**

The heart of island living, Dubai Creek Harbour Central Park offers residents a tranquil refuge to unwind, first-class amenities to enjoy, and wide-open spaces to discover. With a total area of six football fields, Dubai's Central Park is one of the largest parks in the emirate and offers a variety of activities for the whole family.

7

 $\stackrel{\circ}{\underset{\frown}{\cap}} \quad \begin{array}{c} \text{Lawn} \\ \stackrel{\circ}{\underset{\longrightarrow}{\cap}} \\ \end{array} \quad \text{Amphitheatre} \\ \end{array}$ 

Dog Park

Splash Pad Fitness Plaza