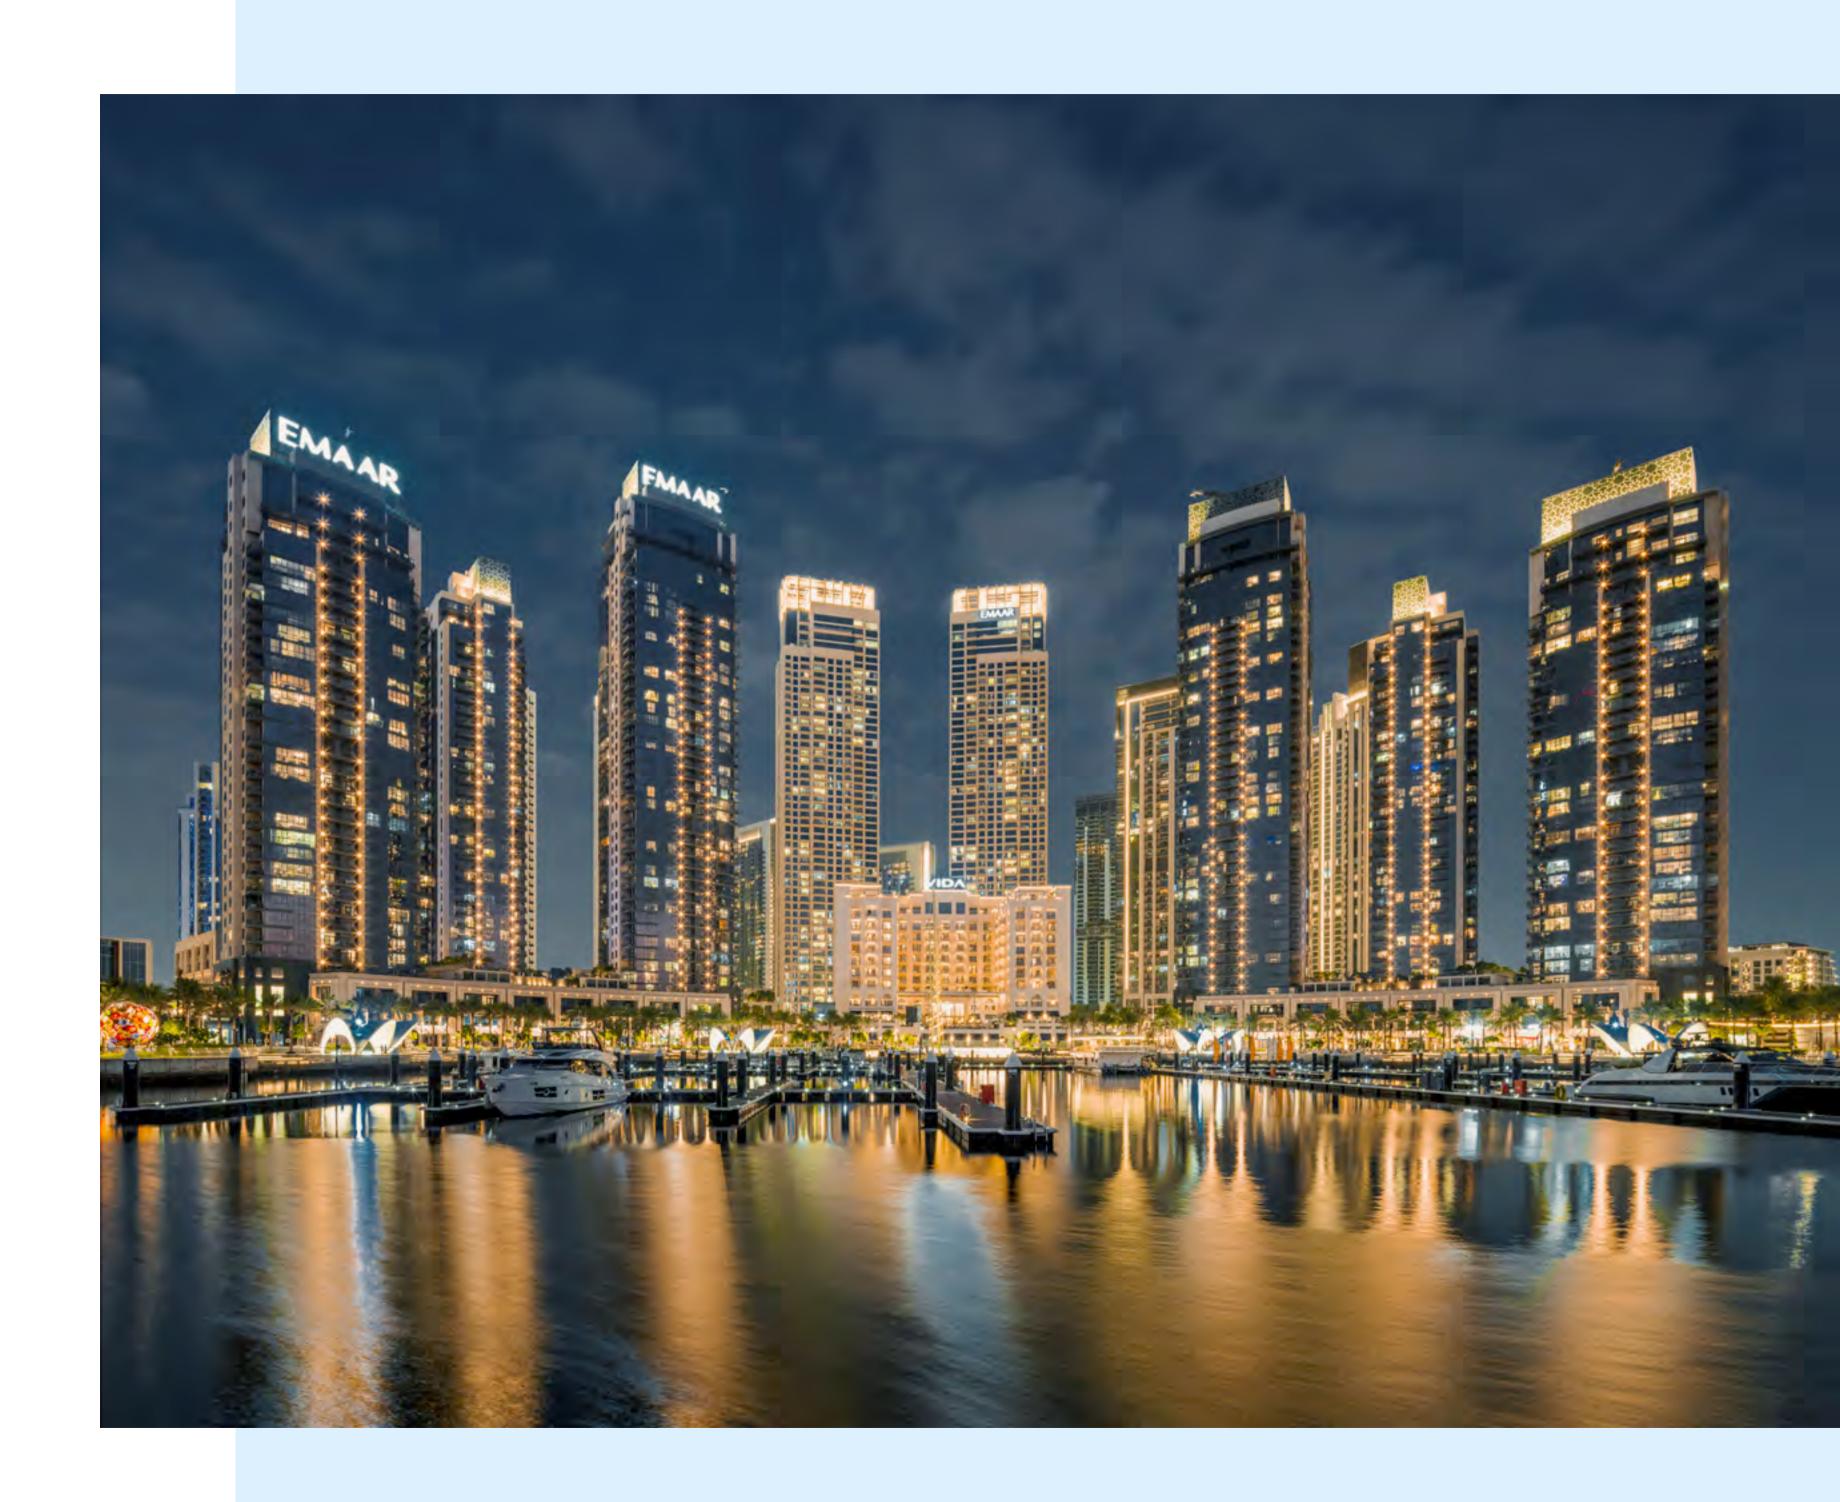

#### CREEK MARINA

With a wide variety of retail, dining, and recreational options, Creek Marina never slows down. Landscaped pedestrian walkways offer stunning views of Downtown Dubai at dusk, while world-class art pieces add another layer to the trendsetting lifestyle.

 $\begin{array}{c} & \text{Art} \\ \uparrow \uparrow \uparrow & \text{Installations} \end{array}$ 

Yacht Club Marina with 81 Berths

Sculptural Viewing Deck

#### THE VIEWING POINT

Take in some of the city's most spectacular sights at The Viewing Point at Dubai Creek Harbour. The11.65m tall and 70-metre long structure spans out over Dubai Creek, with a 26m cantilever projecting out over the water. The walkway offers unobstructed views of the Dubai Creek and surrounding areas, and unique vistas of Downtown Dubai's incredible skyline and back inland towards the stylish Address Grand twin towers.