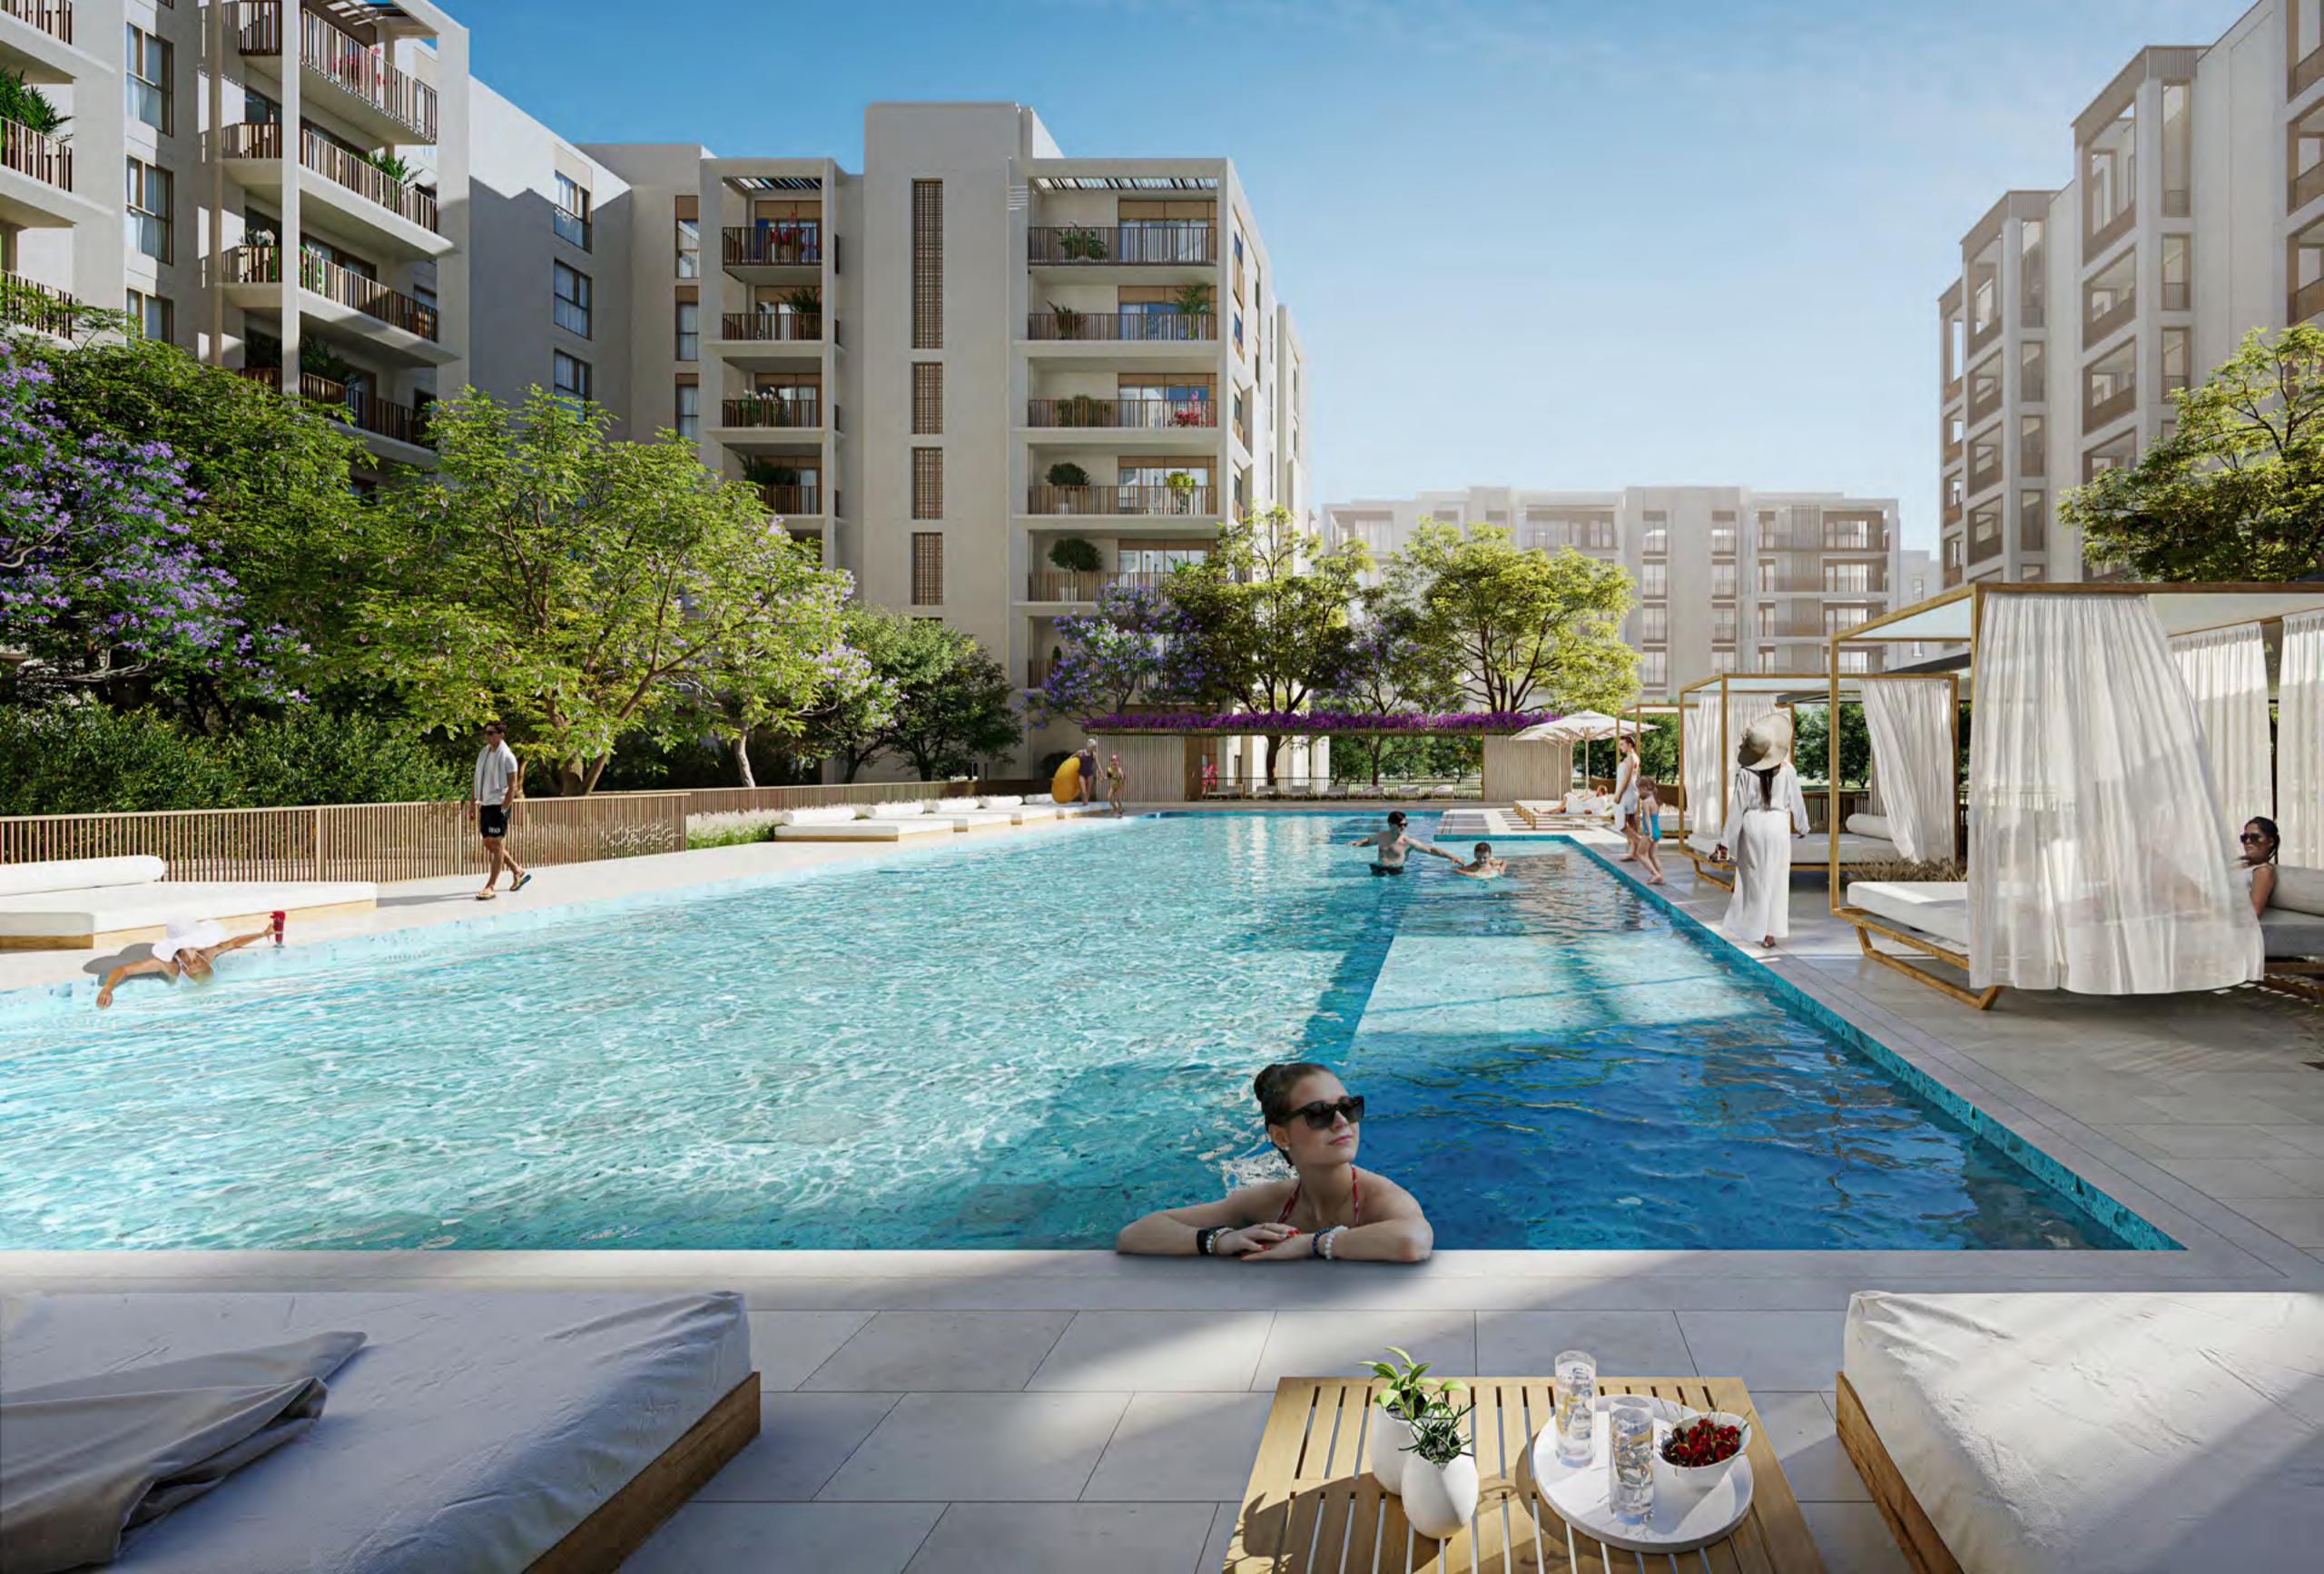

# LEISURE, FUN & RELAXATION

Savanna offers a lifestyle unlike any other,
complete with a variety of places to recharge,
escape, relax, and socialise. The community
features two town squares, a private pool, a town
centre with shops and restaurants, a fitness centre
on a private patio, an outdoor play area,
a communal room, a barbecue area, and a lush
lawn for residents to enjoy an active lifestyle.

|   | Community Pool<br>& Kids Pool |
|---|-------------------------------|
| Z | Fully Equipped<br>Gym         |
|   | Retail at<br>Nearby           |

Outdoor Play Area

Town Centre