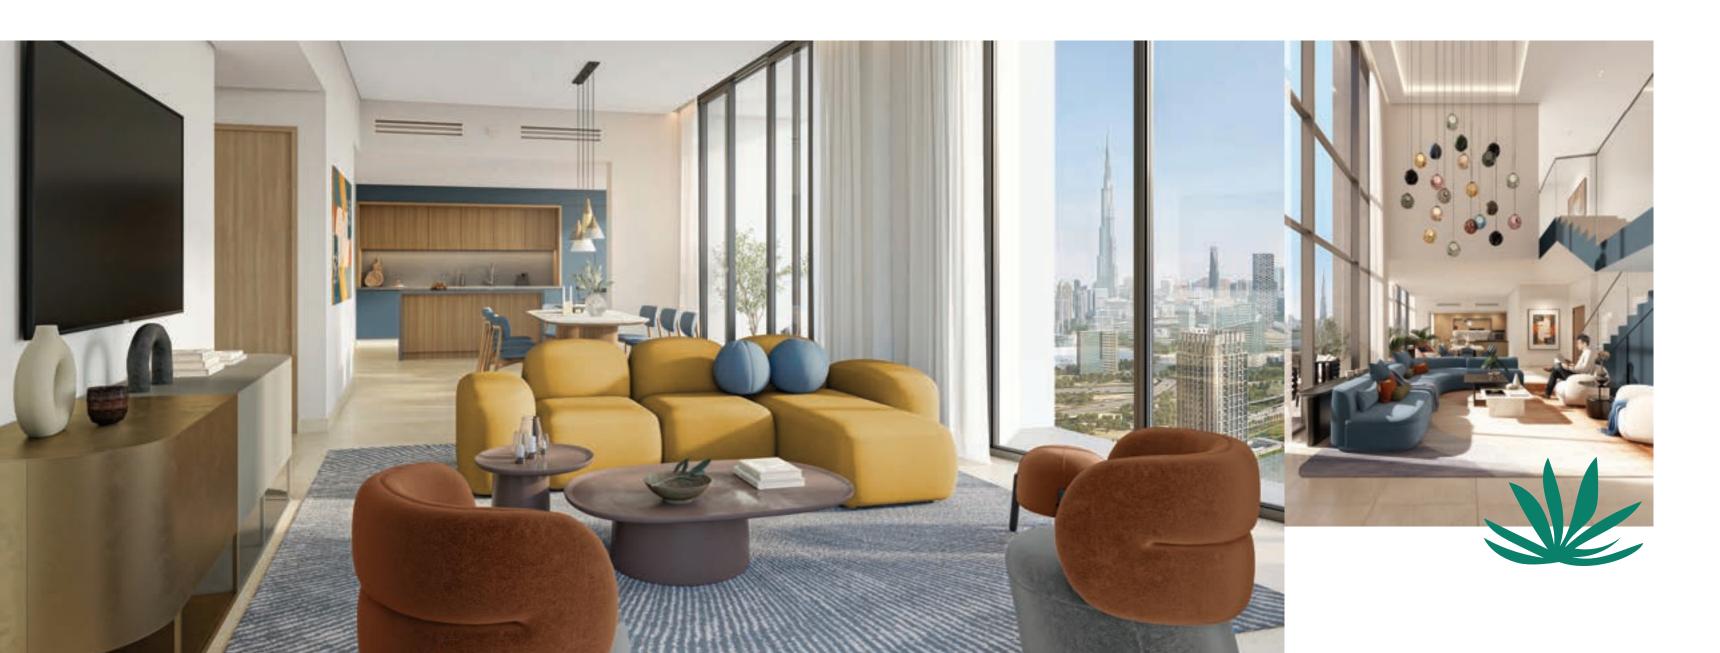

## DESIGNED WITH YOU JW MIND.

Design Quarter at d3 is an expertly developed space where work and life coexist harmoniously.

Elegantly constructed, the distinctive character of the community is further enhanced by carefully selected materials and superior finishes.

Exquisite interiors elevate the modern design flourishes, and awe-inspiring views of Burj Khalifa and the Dubai Water Canal only add to the charm of this spectacular location.

Evening strolls along the canal. Perfectly shaded jogging pathways. Or a good book in the Golden Gardens. You're always close to something lush, green and serene at Design Quarter at d3.