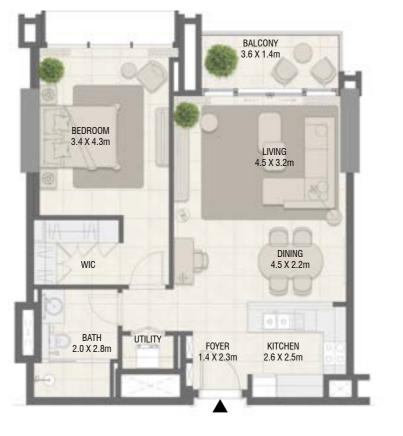

## **TOWER A** 1 Bedroom Type 02

#### **TOWER A** 1 Bedroom Type 02 M

| Unit No. | Unit Area |        | Balcony Area |       | Total Area |        |
|----------|-----------|--------|--------------|-------|------------|--------|
|          | Sqm       | Sqft   | Sqm          | Sqft  | Sqm        | Sqft   |
| 203      | 69.78     | 751.11 | 5.80         | 62.43 | 75.58      | 813.54 |
| 305      | 69.79     | 751.21 | 5.80         | 62.43 | 75.59      | 813.64 |

| Unit No. | Unit Area |        | Balcony Area |       | Total Area |        |
|----------|-----------|--------|--------------|-------|------------|--------|
|          | Sqm       | Sqft   | Sqm          | Sqft  | Sqm        | Sqft   |
| 204      | 69.78     | 751.11 | 5.80         | 62.43 | 75.58      | 813.54 |
| 306      | 69.79     | 751.21 | 5.80         | 62.43 | 75.59      | 813.64 |