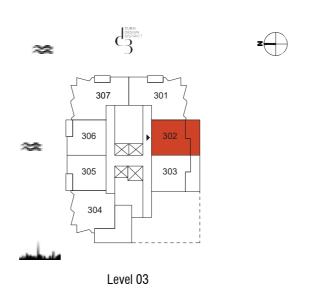

#### **TOWER A** 1 Bedroom Type 02 B

**TOWER A** 1 Bedroom Type 02 B M

| Unit No. | Unit  | Area   | Balcon | y Area | Total | Area    |
|----------|-------|--------|--------|--------|-------|---------|
|          | Sqm   | Sqft   | Sqm    | Sqft   | Sqm   | Sqft    |
| 302      | 69.79 | 751.21 | 24.14  | 259.84 | 93.93 | 1011.05 |

1113.85

| <b>≈</b> | de State of |
|----------|-------------------------------------------------------------------------------------------------------------------------------------------------------------------------------------------------------------------------------------------------------------------------------------------------------------------------------------------------------------------------------------------------------------------------------------------------------------------------------------------------------------------------------------------------------------------------------------------------------------------------------------------------------------------------------------------------------------------------------------------------------------------------------------------------------------------------------------------------------------------------------------------------------------------------------------------------------------------------------------------------------------------------------------------------------------------------------------------------------------------------------------------------------------------------------------------------------------------------------------------------------------------------------------------------------------------------------------------------------------------------------------------------------------------------------------------------------------------------------------------------------------------------------------------------------------------------------------------------------------------------------------------------------------------------------------------------------------------------------------------------------------------------------------------------------------------------------------------------------------------------------------------------------------------------------------------------------------------------------------------------------------------------------------------------------------------------------------------------------------------------------|
| 205 201  | 307<br>301<br>306<br>302<br>303<br>304                                                                                                                                                                                                                                                                                                                                                                                                                                                                                                                                                                                                                                                                                                                                                                                                                                                                                                                                                                                                                                                                                                                                                                                                                                                                                                                                                                                                                                                                                                                                                                                                                                                                                                                                                                                                                                                                                                                                                                                                                                                                                        |
| Level 02 | Level 03                                                                                                                                                                                                                                                                                                                                                                                                                                                                                                                                                                                                                                                                                                                                                                                                                                                                                                                                                                                                                                                                                                                                                                                                                                                                                                                                                                                                                                                                                                                                                                                                                                                                                                                                                                                                                                                                                                                                                                                                                                                                                                                      |