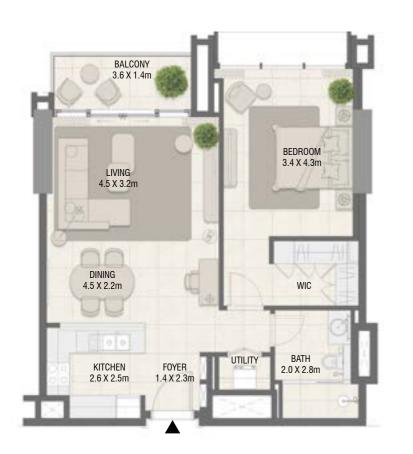

## **TOWER A** 1 Bedroom Type 02

#### **TOWER A** 1 Bedroom Type 02 M

| Unit No. | Unit Area |        | Balcony Area |       | Total Area |        |
|----------|-----------|--------|--------------|-------|------------|--------|
|          | Sqm       | Sqft   | Sqm          | Sqft  | Sqm        | Sqft   |
| 203      | 69.78     | 751.11 | 5.80         | 62.43 | 75.58      | 813.54 |
| 305      | 69.79     | 751.21 | 5.80         | 62.43 | 75.59      | 813.64 |

| Unit No. | Unit Area |        | Balcony Area |       | Total Area |        |
|----------|-----------|--------|--------------|-------|------------|--------|
|          | Sqm       | Sqft   | Sqm          | Sqft  | Sqm        | Sqft   |
| 204      | 69.78     | 751.11 | 5.80         | 62.43 | 75.58      | 813.54 |
| 306      | 69.79     | 751.21 | 5.80         | 62.43 | 75.59      | 813.64 |