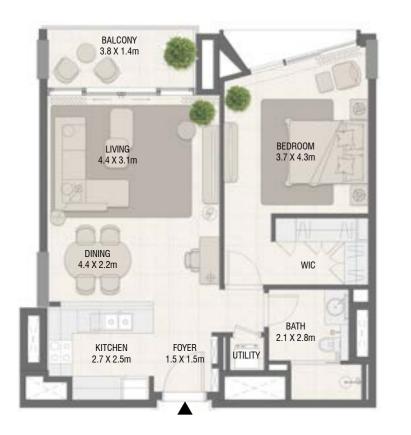

## **TOWER A** 1 Bedroom Type 02

#### **TOWER A** 1 Bedroom Type 02 M

| Unit No. | Unit Area |        | Balcony Area |       | Total Area |        |
|----------|-----------|--------|--------------|-------|------------|--------|
|          | Sqm       | Sqft   | Sqm          | Sqft  | Sqm        | Sqft   |
| 203      | 69.78     | 751.11 | 5.80         | 62.43 | 75.58      | 813.54 |
| 305      | 69.79     | 751.21 | 5.80         | 62.43 | 75.59      | 813.64 |