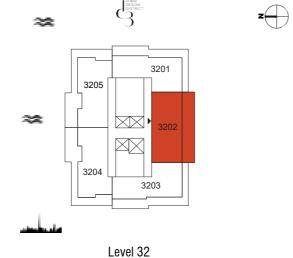

#### **TOWER A**

Duplex - 3 Bedroom Type 07

Lowe

|III|MERAAS

| Unit No. | Unit Area |         | Balcony Area |        | Total Area |         |
|----------|-----------|---------|--------------|--------|------------|---------|
|          | Sqm       | Sqft    | Sqm          | Sqft   | Sqm        | Sqft    |
| 3202     | 234.44    | 2523.49 | 58.59        | 630.66 | 293.03     | 3154.15 |