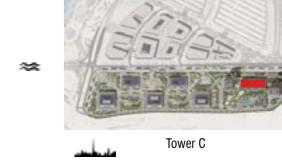

# **TOWER C** 1 Bedroom Type 01

#### **TOWER C** 1 Bedroom Type 01 M

Balcony Area

6.16

5.80

6.16

Sqft

66.31

62.43

66.31

Unit Area

68.26

67.81

732.38

734.74

729.90

| rea    |  |
|--------|--|
| Sqft   |  |
| 798.69 |  |
| 797.17 |  |
| 796.21 |  |

| Unit No. | Unit Area |        | Balcony Area |       | Total Area |        |
|----------|-----------|--------|--------------|-------|------------|--------|
|          | Sqm       | Sqft   | Sqm          | Sqft  | Sqm        | Sqft   |
| 201      | 67.64     | 728.07 | 6.16         | 66.31 | 73.80      | 794.38 |
| 203      | 68.25     | 734.64 | 5.81         | 62.54 | 74.06      | 797.18 |
| 205      | 68.05     | 732.48 | 6.16         | 66.31 | 74.21      | 798.79 |

Unit No.

202

204

206

Total Area

Sqm 74.20