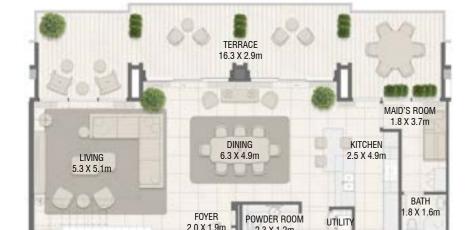

# FLOOR PLANS TOWER A

## **TOWER A** 1 Bedroom Type 02

#### **TOWER A** 1 Bedroom Type 02 M

| Unit No. | Unit Area |        | Balcony Area |       | Total Area |        |
|----------|-----------|--------|--------------|-------|------------|--------|
|          | Sqm       | Sqft   | Sqm          | Sqft  | Sqm        | Sqft   |
| 203      | 69.78     | 751.11 | 5.80         | 62.43 | 75.58      | 813.54 |
| 305      | 69.79     | 751.21 | 5.80         | 62.43 | 75.59      | 813.64 |