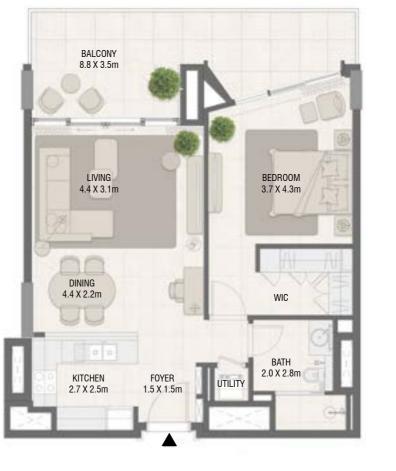

#### TOWER C 1 Bedroom Type 01 B M

| Unit No. | Unit Area |        | Balcony Area |        | Total Area |         |
|----------|-----------|--------|--------------|--------|------------|---------|
|          | Sqm       | Sqft   | Sqm          | Sqft   | Sqm        | Sqft    |
| 304      | 67.72     | 728.93 | 26.59        | 286.21 | 94.31      | 1015.14 |
| 305      | 68.77     | 740.23 | 26.86        | 289.12 | 95.63      | 1029.35 |