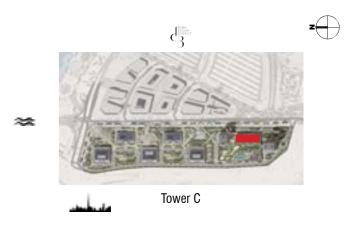

| 74.06      | 797.18 |
| 205      | 68.05     | 732.48 | 6.16         | 66.31 | 74.21      | 798.79 |



Unit No.

202

204

206

Total Area

Sqm 74.20



#### **TOWER C** 1 Bedroom Type 01

# DESIGN AT OF SIGN OF STREET OF STREE

#### **TOWER C** 1 Bedroom Type 01 M



Balcony Area

66.31

62.54

Sqm

6.16

Unit Area

Sqft

738.30

748.20

741.20







| Unit No.   | Unit  | Area   | Balcor | ny Area | Total Area |        |
|------------|-------|--------|--------|---------|------------|--------|
|            | Sqm   | Sqft   | Sqm    | Sqft    | Sqm        | Sqft   |
| 403 to 803 | 68.86 | 741.20 | 6.16   | 66.31   | 75.02      | 807.51 |
| 407 to 807 | 69.52 | 748.31 | 5.81   | 62.54   | 75.33      | 810.85 |
| 410 to 810 | 68.59 | 738.30 | 6.16   | 66.31   | 74.75      | 804.61 |







Unit No.

404 to 804

405 to 805

409 to 809



Total Area

Sqft

804.61

810.74

Sqm

74.75

75.32



#### **TOWER C** 1 Bedroom Type 01 B



## **TOWER C** 1 Bedroom Type 01 B



| Unit No. | Unit Area |        | Balcony Area |        | Total Area |         |
|----------|-----------|--------|--------------|--------|------------|---------|
|          | Sqm       | Sqft   | Sqm          | Sqft   | Sqm        | Sqft    |
| 303      | 68.56     | 737.97 | 26.59        | 286.21 | 95.15      | 1024.18 |
| 306      | 67.72     | 728.93 | 26.86        | 289.12 | 94.58      | 1018.05 |







| Unit No. | Unit No. Unit Area Balcony Area |        | Total Area |        |       |         |
|----------|---------------------------------|--------|------------|--------|-------|---------|
|