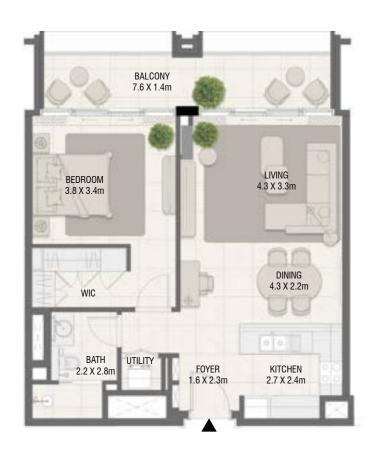

#### **TOWER A** 1 Bedroom Type 02 M

| Unit No. | Unit Area |        | Balcony Area |       | Total Area |        |
|----------|-----------|--------|--------------|-------|------------|--------|
|          | Sqm       | Sqft   | Sqm          | Sqft  | Sqm        | Sqft   |
| 203      | 69.78     | 751.11 | 5.80         | 62.43 | 75.58      | 813.54 |
| 305      | 69.79     | 751.21 | 5.80         | 62.43 | 75.59      | 813.64 |

| Unit No. | Unit Area |        | Balcony Area |       | Total Area |        |
|----------|-----------|--------|--------------|-------|------------|--------|
|          | Sqm       | Sqft   | Sqm          | Sqft  | Sqm        | Sqft   |
| 204      | 69.78     | 751.11 | 5.80         | 62.43 | 75.58      | 813.54 |
| 306      | 69.79     | 751.21 | 5.80         | 62.43 | 75.59      | 813.64 |