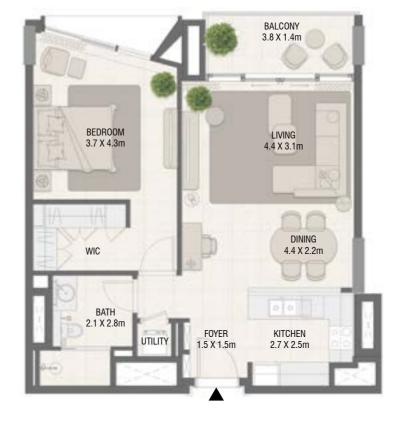

# **TOWER C** 1 Bedroom Type 01

#### **TOWER C** 1 Bedroom Type 01 M

Balcony Area

6.16

5.80

6.16

Sqft

66.31

62.43