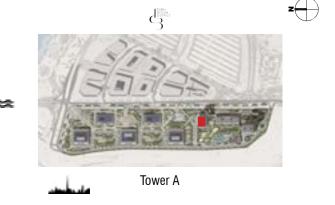

|





| Unit No.    | Unit Area |         | Balcony Area |       | Total Area |         |
|-------------|-----------|---------|--------------|-------|------------|---------|
|             | Sqm       | Sqft    | Sqm          | Sqft  | Sqm        | Sqft    |
| 401 to 1501 | 104.23    | 1121.92 | 5.81         | 62.54 | 110.04     | 1184.46 |
| 405 to 1505 | 104.28    | 1122.46 | 5.81         | 62.54 | 110.09     | 1185.00 |







Unit No.

205



Total Area

Sqft

1175.42

1176.39

Sqm

109.20



# **TOWER A** 2 Bedroom Type 03 M



# **TOWER A** 3 Bedroom Type 01



| Unit No.    | Unit Area |         | Balcor | ny Area | Tota   | l Area  |
|-------------|-----------|---------|--------|---------|--------|---------|
|             | Sqm       | Sqft    | Sqm    | Sqft    | Sqm    | Sqft    |
| 404 to 1504 | 104.26    | 1122.25 | 5.81   | 62.54   | 110.07 | 1184.79 |
| 408 to 1508 | 104.25    | 1122.14 | 5.81   | 62.54   | 110.06 | 1184.68 |







| Unit No.     | Unit Area |         | Balcony Area |        | Total Area |         |
|--------------|-----------|---------|--------------|--------|------------|---------|
|              | Sqm       | Sqft    | Sqm          | Sqft   | Sqm        | Sqft    |
| 1705 to 3