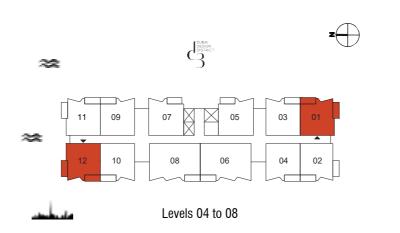

# **TOWER C** 1 Bedroom Type 04

**TOWER C** 1 Bedroom Type 04 M

Unit Area

67.43

725.81

Balcony Area

133.36

Sqm

12.39

| 2 | *  |    | Ą        | UBAI<br>ESIGN<br>ISTRICT |    | 2  |
|---|----|----|----------|--------------------------|----|----|
| ≈ | 11 | 09 | 07       | 05                       | 03 | 01 |
|   | 12 | 10 | - 08     | 06                       | 04 | 02 |
| 4 |    |    | Levels ( | 04 to 08                 |    |    |