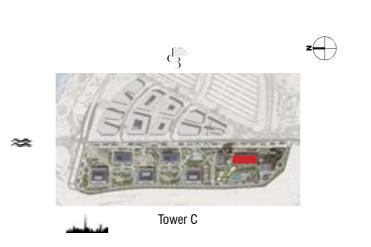

|--------|--|
| Sqft   |  |
| 798.69 |  |
| 797.17 |  |
| 796.21 |  |





| Unit No. | Unit Area |        | Balcony Area |       | Total Area |        |
|----------|-----------|--------|--------------|-------|------------|--------|
|          | Sqm       | Sqft   | Sqm          | Sqft  | Sqm        | Sqft   |
| 201      | 67.64     | 728.07 | 6.16         | 66.31 | 73.80      | 794.38 |
| 203      | 68.25     | 734.64 | 5.81         | 62.54 | 74.06      | 797.18 |
| 205      | 68.05     | 732.48 | 6.16         | 66.31 | 74.21      | 798.79 |



Unit No.

202

204

206

Total Area

Sqm 74.20



#### **TOWER C** 1 Bedroom Type 01

# DESIGN AT OF SIGN OF STREET OF STREE

#### **TOWER C** 1 Bedroom Type 01 M



Balcony Area

66.31

62.54

Sqm

6.16

Unit Area

Sqft

738.30

748.20

741.20







| Unit No.   | Unit  | Area   | Balcor | ny Area | Total Area |        |
|------------|-------|--------|--------|---------|------------|--------|
|            | Sqm   | Sqft   | Sqm    | Sqft    | Sqm        | Sqft   |
| 403 to 803 | 68.86 | 741.20 | 6.16   | 66.31   | 75.02      | 807.51 |
| 407 to 807 | 69.52 | 748.31 | 5.81   | 62.54   | 75.33      | 810.85 |
| 410 to 810 | 68.59 | 738.30 | 6.16   | 66.31   | 74.75      | 804.61 |







Unit No.

404 to 804

405 to 805

409 to 809



Total Area

Sqft

804.61

810.74

Sqm

74.75

75.32



#### **TOWER C** 1 Bedroom Type 01 B



## **TOWER C** 1 Bedroom Type 01 B



| Unit No. | Unit Area |        | Balcony Area |        | Total Area |         |
|----------|-----------|--------|--------------|--------|------------|---------|
|