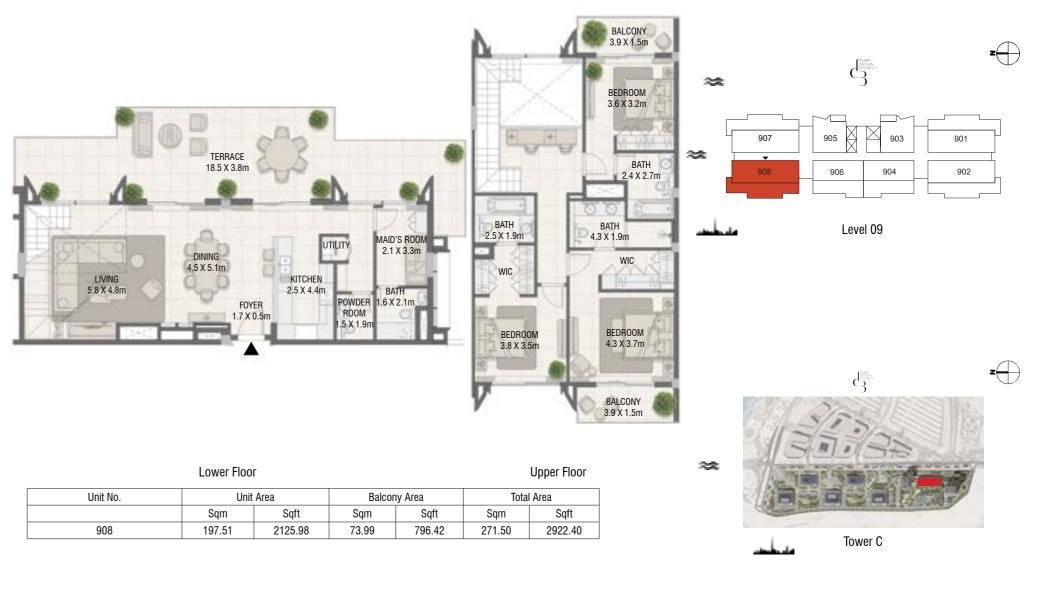

Unit Area

1127.20

Balcony Area

66.31

Sqm

6.16











| Unit No.   | Unit Area |         | Balcony Area |       | Total Area |         |
|------------|-----------|---------|--------------|-------|------------|---------|
|            | Sqm       | Sqft    | Sqm          | Sqft  | Sqm        | Sqft    |
| 408 to 808 | 104.72    | 1127.20 | 6.16         | 66.31 | 110.88     | 1193.51 |



Unit No.

406 to 806



Total Area

Sqft

1193.51

Sqm

DESIGN AT OBSIGN AT OBSIGN OF STRICT OF STRICT

# **TOWER C** 2 Bedroom Type 04





**TOWER C** 2 Bedroom Type 04 M





Lower Floor

Unit Area

1427.40

Sqm

100.41



Tower C



Unit No.

904





# **TOWER C** 3 Bedroom Type 04



**TOWER C** 3 Bedroom Type 04











# **TOWER C** 3 Bedroom Type 04



**TOWER C** 3 Bedroom Type 04