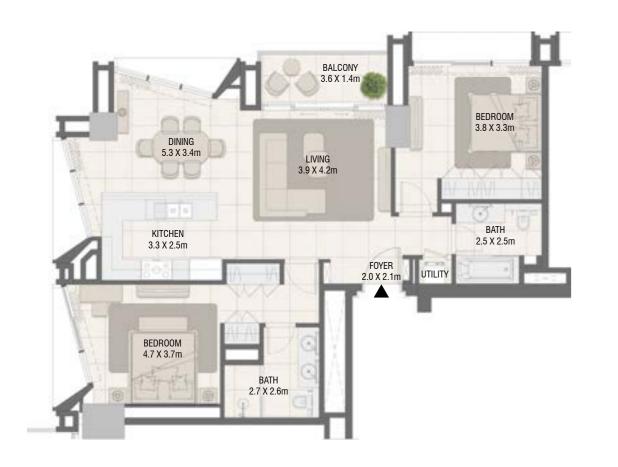

## **TOWER A** 1 Bedroom Type 02

#### **TOWER A** 1 Bedroom Type 02 M

| Unit No. | Unit Area |        | Balcony Area |       | Total Area |        |
|----------|-----------|--------|--------------|-------|------------|--------|
|          | Sqm       | Sqft   | Sqm          | Sqft  | Sqm        | Sqft   |
| 203      | 69.78     | 751.11 | 5.80         | 62.43 | 75.58      | 813.54 |
| 305      | 69.79     | 751.21 | 5.80         | 62.43 | 75.59      | 813.64 |