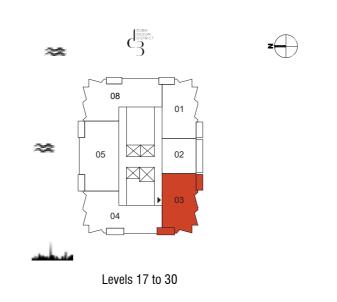

# **TOWER A** 1 Bedroom Type 03

| *  | DUBAIN MESICACT                   | 2 |
|----|-----------------------------------|---|
| ** | 06 01 01 02 03 03 Levels 17 to 30 |   |
|    |                                   |   |

| m<br>A |  |
|--------|--|
| и      |  |
| 4      |  |
|        |  |
|        |  |