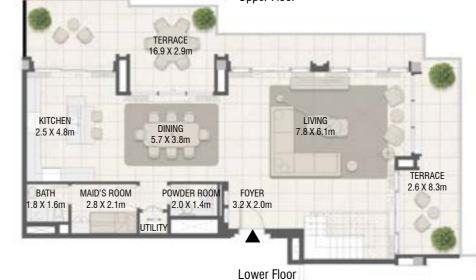

### Duplex - 3 Bedroom Type 05

| Unit No. | Unit   | Area    | Balcor | ny Area | Tota   | l Area  |
|----------|--------|---------|--------|---------|--------|---------|
|          | Sqm    | Sqft    | Sqm    | Sqft    | Sqm    | Sqft    |
| 3204     | 236.88 | 2549.76 | 71.99  | 774.89  | 308.87 | 3324.65 |

# DESIGN AT DESIGN DISTRICT QUARTER AT 1 DUBAI DESIGN DISTRICT 3

| Unit No. | Unit Area |         | Balcony Area |        | Total Area |         |
|----------|-----------|---------|--------------|--------|------------|---------|
|          | Sqm       | Sqft    | Sqm          | Sqft   | Sqm        | Sqft    |
| 3205     | 236.87    | 2549.65 | 71.99        | 774.89 | 308.86     | 3324.54 |

#### **TOWER A** Duplex - 3 Bedroom Type 05 M

Duplex - 3 Bedroom Type 06 M

Lower Floor