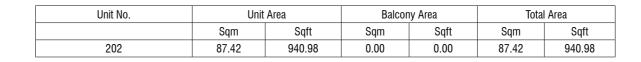

# **TOWER A** 2 Bedroom Type 02

| Unit No. | Unit  | Area   | Balcor | ny Area | Tota   | l Area  |
|----------|-------|--------|--------|---------|--------|---------|
|          | Sqm   | Sqft   | Sqm    | Sqft    | Sqm    | Sqft    |
| 304      | 87.34 | 940.12 | 51.86  | 558.22  | 139.20 | 1498.34 |