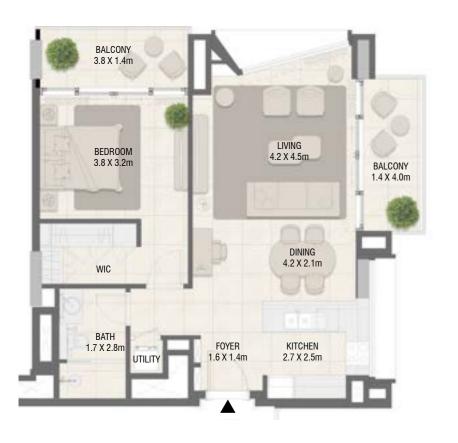

# **TOWER C** 1 Bedroom Type 01

#### **TOWER C** 1 Bedroom Type 01 M

Balcony Area

6.16

5.80

6.16

Sqft

66.31

62.43