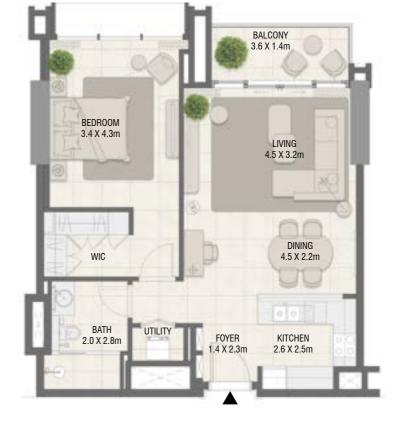

## **TOWER A** 1 Bedroom Type 02

#### **TOWER A** 1 Bedroom Type 02 M

| Unit No. | Unit Area |        | Balcony Area |       | Total Area |        |
|----------|-----------|--------|--------------|-------|------------|--------|
|          | Sqm       | Sqft   | Sqm          | Sqft  | Sqm        | Sqft   |
| 203      | 69.78     | 751.11 | 5.80         | 62.43 | 75.58      | 813.54 |
| 305      | 69.79     | 751.21 | 5.80         | 62.43 | 75.59      | 813.64 |

| Unit No. | Unit Area |        | Balcony Area |       | Total Area |        |
|----------|-----------|--------|--------------|-------|------------|--------|
|          | Sqm       | Sqft   | Sqm          | Sqft  | Sqm        | Sqft   |
| 204      | 69.78     | 751.11 | 5.80         | 62.43 | 75.58      | 813.54 |
| 306      | 69.79     | 751.21 | 5.80         | 62.43 | 75.59      | 813.64 |