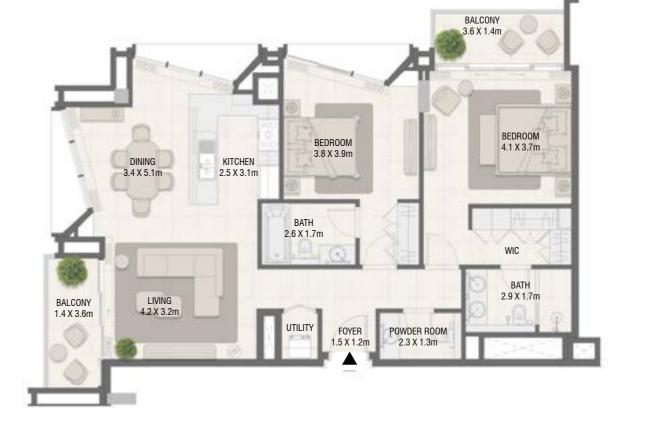

# **TOWER A** 3 Bedroom Type 01

| Unit No.    | Unit Area |         | Balcor | ny Area | Tota   | l Area  |
|-------------|-----------|---------|--------|---------|--------|---------|
|             | Sqm       | Sqft    | Sqm    | Sqft    | Sqm    | Sqft    |
| 404 to 1504 | 104.26    | 1122.25 | 5.81   | 62.54   | 110.07 | 1184.79 |
| 408 to 1508 | 104.25    | 1122.14 | 5.81   | 62.54   | 110.06 | 1184.68 |

| Unit No.     | Unit Area |         | Balcony Area |        | Total Area |         |
|--------------|-----------|---------|--------------|--------|------------|---------|
|              | Sqm       | Sqft    | Sqm          | Sqft   | Sqm        | Sqft    |
| 1705 to 3005 | 144.83    | 1558.94 | 11.59        | 124.75 | 156.42     | 1683.69 |