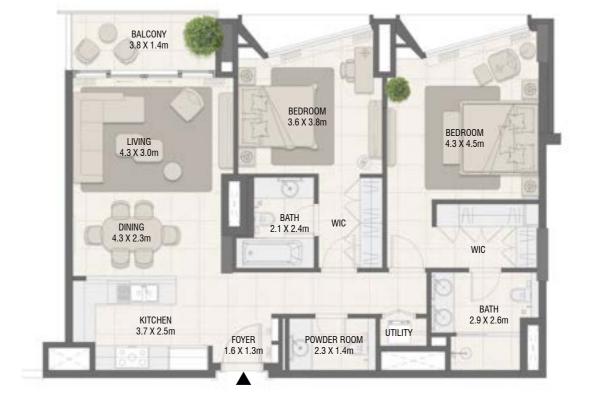

# **TOWER C** 1 Bedroom Type 01

#### **TOWER C** 1 Bedroom Type 01 M

Balcony Area

6.16

5.80

6.16

Sqft

66.31

62.43