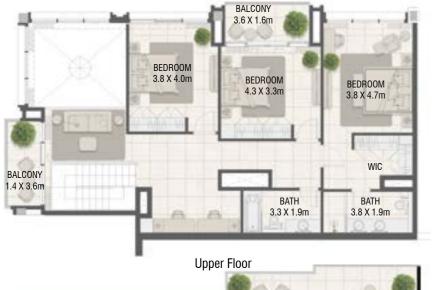

# **TOWER A** 3 Bedroom Type 01

| Unit No.    | Unit Area |         | Balcor | ny Area | Tota   | l Area  |
|-------------|-----------|---------|--------|---------|--------|---------|
|             | Sqm       | Sqft    | Sqm    | Sqft    | Sqm    | Sqft    |
| 404 to 1504 | 104.26    | 1122.25 | 5.81   | 62.54   | 110.07 | 1184.79 |
| 408 to 1508 | 104.25    | 1122.14 | 5.81   | 62.54   | 110.06 | 1184.68 |

| Unit No.     | Unit Area |         | Balcony Area |        | Total Area |         |
|--------------|-----------|---------|--------------|--------|------------|---------|
|              | Sqm       | Sqft    | Sqm          | Sqft   | Sqm        | Sqft    |
| 1705 to 3005 | 144.83    | 1558.94 | 11.59        | 124.75 | 156.42     | 1683.69 |