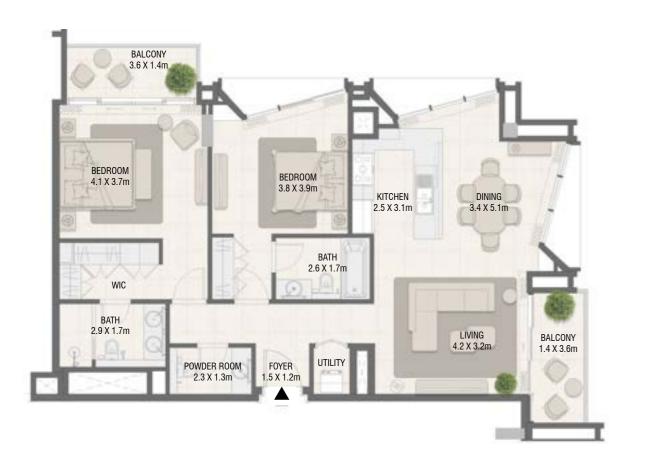

# **TOWER A** 3 Bedroom Type 01

| Unit No.    | Unit Area |         | Balcor | ny Area | Tota   | l Area  |
|-------------|-----------|---------|--------|---------|--------|---------|
|             | Sqm       | Sqft    | Sqm    | Sqft    | Sqm    | Sqft    |
| 404 to 1504 | 104.26    | 1122.25 | 5.81   | 62.54   | 110.07 | 1184.79 |
| 408 to 1508 | 104.25    | 1122.14 | 5.81   | 62.54   | 110.06 | 1184.68 |

| Unit No.     | Unit Area |         | Balcony Area |        | Total Area |         |
|--------------|-----------|---------|--------------|--------|------------|---------|
|              | Sqm       | Sqft    | Sqm          | Sqft   | Sqm        | Sqft    |
| 1705 to 3005 | 144.83    | 1558.94 | 11.59        | 124.75 | 156.42     | 1683.69 |