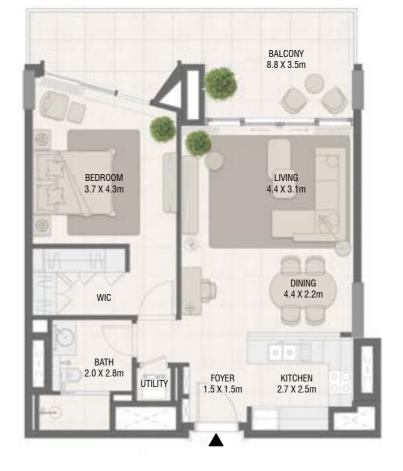

#### **TOWER C** 1 Bedroom Type 01 B

## **TOWER C** 1 Bedroom Type 01 B

| Unit No. | Unit Area |        | Balcony Area |        | Total Area |         |
|----------|-----------|--------|--------------|--------|------------|---------|
|          | Sqm       | Sqft   | Sqm          | Sqft   | Sqm        | Sqft    |
| 303      | 68.56     | 737.97 | 26.59        | 286.21 | 95.15      | 1024.18 |
| 306      | 67.72     | 728.93 | 26.86        | 289.12 | 94.58      | 1018.05 |

| Unit No. | Unit No. Unit Area Balcony Area |        | Total Area |        |       |         |
|----------|---------------------------------|--------|------------|--------|-------|---------|
|          | Sqm                             | Sqft   | Sqm        | Sqft   | Sqm   | Sqft    |
| 307      | 69.11                           | 743.89 | 26.86      | 289.12 | 95.97 | 1033.01 |
| 310      | 67.72                           | 728.93 | 26.59      | 286.21 | 94.31 | 1015.14 |

#### **TOWER C** 1 Bedroom Type 01 B M

#### TOWER C 1 Bedroom Type 01 B M

| Unit No. | Unit Area |        | Balcony Area |        | Total Area |         |
|----------|-----------|--------|--------------|--------|------------|---------|
|          | Sqm       | Sqft   | Sqm          | Sqft   | Sqm        | Sqft    |
| 304      | 67.72     | 728.93 | 26.59        | 286.21 | 94.31      | 1015.14 |
| 305      | 68.77     | 740.23 | 26.86        | 289.12 | 95.63      | 1029.35 |

| Unit No. | Unit Area |        | Balcony Area |        | Total Area |         |
|----------|-----------|--------|--------------|--------|------------|---------|
|          | Sqm       | Sqft   | Sqm          | Sqft   | Sqm        | Sqft    |
| 308      | 67.72     | 728.93 | 26.86        | 289.12 | 94.58      | 1018.05 |
| 309      | 68.57     | 738.08 | 26.59        | 286.21 | 95.16      | 1024.29 |