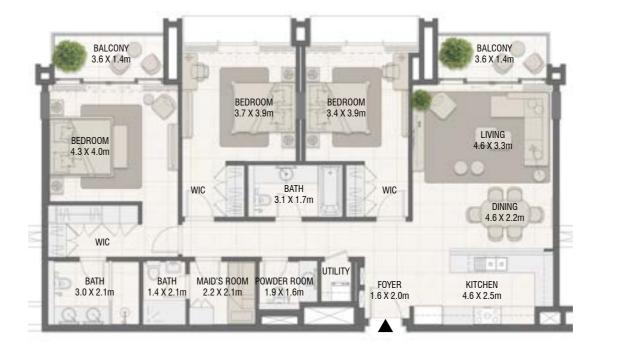

----|---------|
|             | Sqm       | Sqft    | Sqm          | Sqft  | Sqm        | Sqft    |
| 401 to 1501 | 104.23    | 1121.92 | 5.81         | 62.54 | 110.04     | 1184.46 |
| 405 to 1505 | 104.28    | 1122.46 | 5.81         | 62.54 | 110.09     | 1185.00 |







Unit No.

205



Total Area

Sqft

1175.42

1176.39

Sqm

109.20



# **TOWER A** 2 Bedroom Type 03 M



# **TOWER A** 3 Bedroom Type 01



| Unit No.    | Unit Area |         | Balcor | ny Area | Tota   | l Area  |
|-------------|-----------|---------|--------|---------|--------|---------|
|             | Sqm       | Sqft    | Sqm    | Sqft    | Sqm    | Sqft    |
| 404 to 1504 | 104.26    | 1122.25 | 5.81   | 62.54   | 110.07 | 1184.79 |
| 408 to 1508 | 104.25    | 1122.14 | 5.81   | 62.54   | 110.06 | 1184.68 |







| Unit No.     | Unit Area |         | Balcony Area |        | Total Area |         |
|--------------|-----------|---------|--------------|--------|------------|---------|
|              | Sqm       | Sqft    | Sqm          | Sqft   | Sqm        | Sqft    |
| 1705 to 3005 | 144.83    | 1558.94 | 11.59        | 124.75 | 156.42     | 1683.69 |











## **TOWER A** 3 Bedroom Type 02



**TOWER A** 3 Bedroom Type 02 M



Unit Area

1484.24

Balcony Area

62.54

Sqm

5.81

| *  | DUBAIN MESICACT                   | 2 |
|----|-----------------------------------|---|
| ** | 06 01 01 02 03 03 Levels 17 to 30 |   |
|    |                                   |   |





| m<br>A |  |
|--------|--|
| и      |  |
| 4      |  |
|        |  |
|        |  |

| ≈  | e Design<br>District