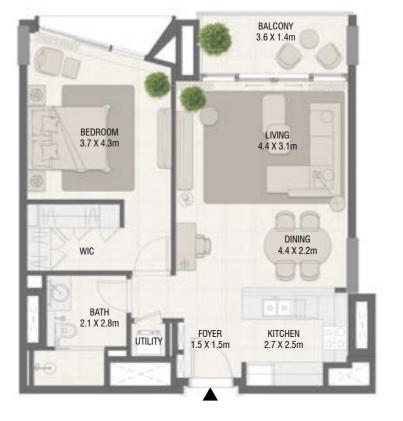

# **TOWER C** 1 Bedroom Type 01

#### **TOWER C** 1 Bedroom Type 01 M

Balcony Area

6.16

5.80

6.16

Sqft

66.31

62.43

66.31

Unit Area

68.26

67.81

732.38

734.74

729.90

| rea    |  |
|--------|--|
| Sqft   |  |
| 798.69 |  |
| 797.17 |  |
| 796.21 |  |

| Unit No. | Unit Area |        | Balcony Area |       | Total Area |        |
|----------|-----------|--------|--------------|-------|------------|--------|
|          | Sqm       | Sqft   | Sqm          | Sqft  | Sqm        | Sqft   |
| 201      | 67.64     | 728.07 | 6.16         | 66.31 | 73.80      | 794.38 |
| 203      | 68.25     | 734.64 | 5.81         | 62.54 | 74.06      | 797.18 |
| 205      | 68.05     | 732.48 | 6.16         | 66.31 | 74.21      | 798.79 |

Unit No.

202

204

206

Total Area

Sqm 74.20