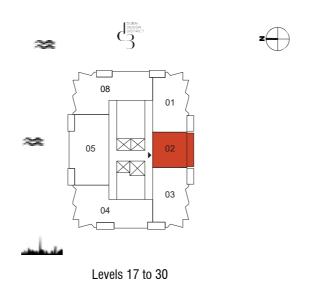

## **TOWER A** 1 Bedroom Type 02

#### **TOWER A** 1 Bedroom Type 02 M

| Unit No. | Unit Area |        | Balcony Area |       | Total Area |        |
|----------|-----------|--------|--------------|-------|------------|--------|
|          | Sqm       | Sqft   | Sqm          | Sqft  | Sqm        | Sqft   |
| 203      | 69.78     | 751.11 | 5.80         | 62.43 | 75.58      | 813.54 |
| 305      | 69.79     | 751.21 | 5.80         | 62.43 | 75.59      | 813.64 |

| *  | DUBAIN MESICACT                   | 2 |
|----|-----------------------------------|---|
| ** | 06 01 01 02 03 03 Levels 17 to 30 |   |
|    |                                   |   |

| m<br>A |  |
|--------|--|
| и      |  |
| 4      |  |
|        |  |
|        |  |