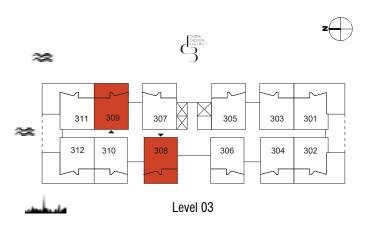

## **TOWER C** 1 Bedroom Type 01 B

| Unit No. | Unit Area |        | Balcony Area |        | Total Area |         |
|----------|-----------|--------|--------------|--------|------------|---------|
|          | Sqm       | Sqft   | Sqm          | Sqft   | Sqm        | Sqft    |
| 303      | 68.56     | 737.97 | 26.59        | 286.21 | 95.15      | 1024.18 |
| 306      | 67.72     | 728.93 | 26.86        | 289.12 | 94.58      | 1018.05 |

| Unit No. | Unit No. Unit Area Balcony Area |        | Total Area |        |       |         |
|----------|---------------------------------|--------|------------|--------|-------|---------|
|          | Sqm                             | Sqft   | Sqm        | Sqft   | Sqm   | Sqft    |
| 307      | 69.11                           | 743.89 | 26.86      | 289.12 | 95.97 | 1033.01 |
| 310      | 67.72                           | 728.93 | 26.59      | 286.21 | 94.31 | 1015.14 |

| Unit No. | Unit Area |        | Balcony Area |        | Total Area |         |
|----------|-----------|--------|--------------|--------|------------|---------|
|          | Sqm       | Sqft   | Sqm          | Sqft   | Sqm        | Sqft    |
| 308      | 67.72     | 728.93 | 26.86        | 289.12 | 94.58      | 1018.05 |
| 309      | 68.57     | 738.08 | 26.59        | 286.21 | 95.16      | 1024.29 |