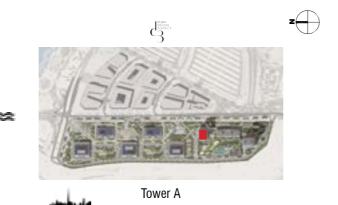

om Type 05





| Unit No. | Unit   | Area    | Balcor | ny Area | Tota   | l Area  |
|----------|--------|---------|--------|---------|--------|---------|
|          | Sqm    | Sqft    | Sqm    | Sqft    | Sqm    | Sqft    |
| 3204     | 236.88 | 2549.76 | 71.99  | 774.89  | 308.87 | 3324.65 |

Lower Floor





# DESIGN AT DESIGN DISTRICT QUARTER AT 1 DUBAI DESIGN DISTRICT 3





| Unit No. | Unit Area |         | Balcony Area |        | Total Area |         |
|----------|-----------|---------|--------------|--------|------------|---------|
|          | Sqm       | Sqft    | Sqm          | Sqft   | Sqm        | Sqft    |
| 3205     | 236.87    | 2549.65 | 71.99        | 774.89 | 308.86     | 3324.54 |

#### **TOWER A** Duplex - 3 Bedroom Type 05 M









Duplex - 3 Bedroom Type 06 M





# **TOWER A**







DESIGN AT DESIGN DISTRICT

QUARTER

AT 1

DUBAI DESIGN DISTRICT

3

**TOWER A** Duplex - 3 Bedroom Type 06





| Unit No. | Unit Area Balcony Area |         | Unit No. Unit Area |        | ny Area | Total   | l Area |
|----------|------------------------|---------|--------------------|--------|---------|---------|--------|
|          | Sqm                    | Sqft    | Sqm                | Sqft   | Sqm     | Sqft    |        |
| 3203     | 196.31                 | 2113.06 | 59.45              | 639.91 | 255.76  | 2752.97 |        |









Unit No.

DESIGN AT REPORTED

2.5 X 3.8m

LIVING 5.3 X 4.9m

BEDROOM

4.8 X 3.4m

BEDROOM 3.8 X 3.2m

639.91

Balcony Area

Sqm

59.45

BATH

Upper Floor

Lower Floor

Sqft

2112.74

Unit Area

5.9 X 4.0m

BEDROOM 4.9 X 3.1m

To