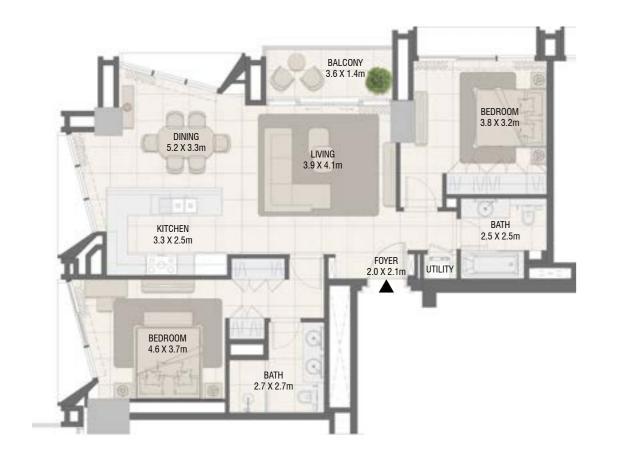

## **TOWER A** 1 Bedroom Type 02

#### **TOWER A** 1 Bedroom Type 02 M

| Unit No. | Unit Area |        | Balcony Area |       | Total Area |        |
|----------|-----------|--------|--------------|-------|------------|--------|
|          | Sqm       | Sqft   | Sqm          | Sqft  | Sqm        | Sqft   |
| 203      | 69.78     | 751.11 | 5.80         | 62.43 | 75.58      | 813.54 |
| 305      | 69.79     | 751.21 | 5.80         | 62.43 | 75.59      | 813.64 |