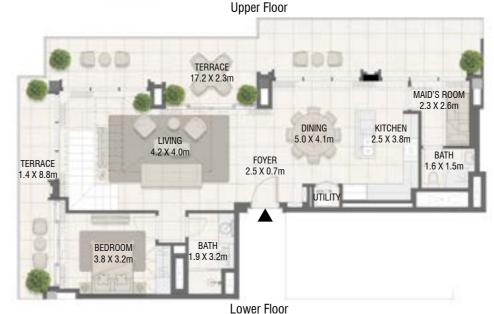

Lower Floor

#### **TOWER A** Duplex - 3 Bedroom Type 05 M

Duplex - 3 Bedroom Type 06 M

Unit No.

DESIGN AT REPORTED

2.5 X 3.8m

LIVING 5.3 X 4.9m

BEDROOM

4.8 X 3.4m

BEDROOM 3.8 X 3.2m

639.91

Balcony Area

Sqm

59.45

BATH

Upper Floor

Lower Floor

Sqft

2112.74

Unit Area

5.9 X 4.0m

BEDROOM 4.9 X 3.1m

Total Area

Sqft

2752.65

Sqm