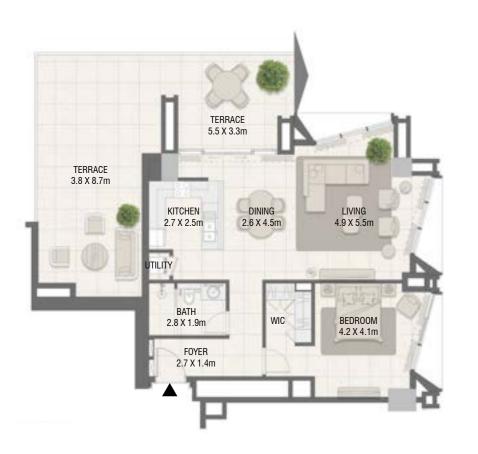

|                       | and and and          | 2 19                 | 0 1 |
|-----------------------|----------------------|----------------------|-----|
| KITCHEN<br>2.7 X 2.5m | DINING<br>2.6 X 4.5m | LIVING<br>4.9 X 5.5m | 1   |
|                       |                      |                      | 1   |
| LITY                  | I I                  | 9                    | B   |
| BATH<br>2.8 X 1.9m    | WIC                  | BEDROOM              | 0   |
| FOYER                 | .                    | 4.2 X 4.1m           | 1   |
| 2.7 X 1.4m            |                      |                      | IN  |
| _ '_                  |                      |                      |     |