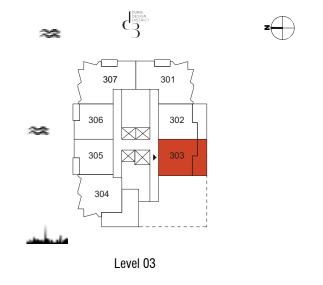

#### **TOWER A** 1 Bedroom Type 02 B

**TOWER A** 1 Bedroom Type 02 B M

| Unit No. | Unit  | Area   | Balcon | y Area | Total | Area    |
|----------|-------|--------|--------|--------|-------|---------|
|          | Sqm   | Sqft   | Sqm    | Sqft   | Sqm   | Sqft    |
| 302      | 69.79 | 751.21 | 24.14  | 259.84 | 93.93 | 1011.05 |

| Unit No. | Unit Area |        | Balcony Area |        | Total Area |         |
|----------|-----------|--------|--------------|--------|------------|---------|
|          | Sqm Sqft  |        | Sqm          | Sqft   | Sqm        | Sqft    |
| 303      | 69.79     | 751.21 | 24.00        | 258.33 | 93.79      | 1009.54 |