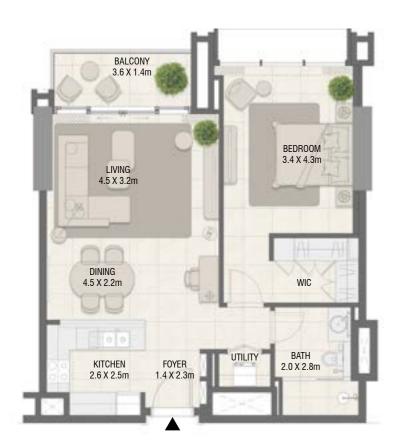

## **TOWER A** 1 Bedroom Type 02

#### **TOWER A** 1 Bedroom Type 02 M

| Unit No. | Unit Area |        | Balcony Area |       | Total Area |        |
|----------|-----------|--------|--------------|-------|------------|--------|
|          | Sqm       | Sqft   | Sqm          | Sqft  | Sqm        | Sqft   |
| 203      | 69.78     | 751.11 | 5.80         | 62.43 | 75.58      | 813.54 |
| 305      | 69.79     | 751.21 | 5.80         | 62.43 | 75.59      | 813.64 |