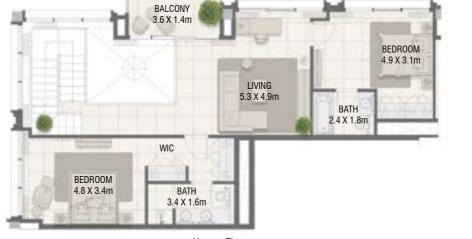

Unit No.

DESIGN AT REPORTED

2.5 X 3.8m

LIVING 5.3 X 4.9m

BEDROOM

4.8 X 3.4m

BEDROOM 3.8 X 3.2m

639.91

Unit Area

5.9 X 4.0m

BEDROOM 4.9 X 3.1m

Total Area

Sqft

2752.65

Sqm