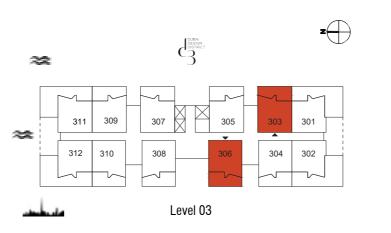

## **TOWER C** 1 Bedroom Type 01 B

| Unit No. | Unit Area |        | Balcony Area |        | Total Area |         |
|----------|-----------|--------|--------------|--------|------------|---------|
|          | Sqm       | Sqft   | Sqm          | Sqft   | Sqm        | Sqft    |
| 303      | 68.56     | 737.97 | 26.59        | 286.21 | 95.15      | 1024.18 |
| 306      | 67.72     | 728.93 | 26.86        | 289.12 | 94.58      | 1018.05 |

| Unit No. | Unit No. Unit Area Balcony Area |        | Total Area |        |       |         |
|----------|---------------------------------|--------|------------|--------|-------|---------|
|          | Sqm                             | Sqft   | Sqm        | Sqft   | Sqm   | Sqft    |
| 307      | 69.11                           | 743.89 | 26.86      | 289.12 | 95.97 | 1033.01 |
| 310      | 67.72                           | 728.93 | 26.59      | 286.21 | 94.31 | 1015.14 |

#### **TOWER C** 1 Bedroom Type 01 B M

#### TOWER C 1 Bedroom Type 01 B M

| Unit No. | Unit Area |        | Balcony Area |        | Total Area |         |
|----------|-----------|--------|--------------|--------|------------|---------|
|          | Sqm       | Sqft   | Sqm          | Sqft   | Sqm        | Sqft    |
| 304      | 67.72     | 728.93 | 26.59        | 286.21 | 94.31      | 1015.14 |
| 305      | 68.77     | 740.23 | 26.86        | 289.12 | 95.63      | 1029.35 |

| Unit No. | Unit Area |        | Balcony Area |        | Total Area |         |
|----------|-----------|--------|--------------|--------|------------|---------|
|          | Sqm       | Sqft   | Sqm          | Sqft   | Sqm        | Sqft    |
| 308      | 67.72     | 728.93 | 26.86        | 289.12 | 94.58      | 1018.05 |
| 309      | 68.57     | 738.08 | 26.59        | 286.21 | 95.16      | 1024.29 |