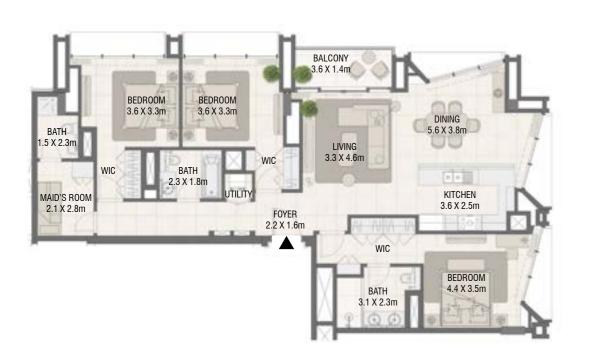

# **TOWER A** 2 Bedroom Type 02

| Unit No. | Unit  | Area   | Balcor | ny Area | Tota   | l Area  |
|----------|-------|--------|--------|---------|--------|---------|
|          | Sqm   | Sqft   | Sqm    | Sqft    | Sqm    | Sqft    |
| 304      | 87.34 | 940.12 | 51.86  | 558.22  | 139.20 | 1498.34 |

# **TOWER A** 2 Bedroom Type 02 M