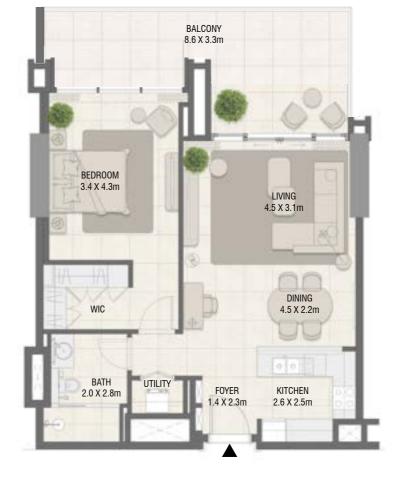

#### **TOWER A** 1 Bedroom Type 02 B

**TOWER A** 1 Bedroom Type 02 B M

| Unit No. | Unit  | Area   | Balcon | y Area | Total | Area    |
|----------|-------|--------|--------|--------|-------|---------|
|          | Sqm   | Sqft   | Sqm    | Sqft   | Sqm   | Sqft    |
| 302      | 69.79 | 751.21 | 24.14  | 259.84 | 93.93 | 1011.05 |

| Unit No. | Unit Area |        | Balcony Area |        | Total Area |         |
|----------|-----------|--------|--------------|--------|------------|---------|
|          | Sqm Sqft  |        | Sqm          | Sqft   | Sqm        | Sqft    |
| 303      | 69.79     | 751.21 | 24.00        | 258.33 | 93.79      | 1009.54 |