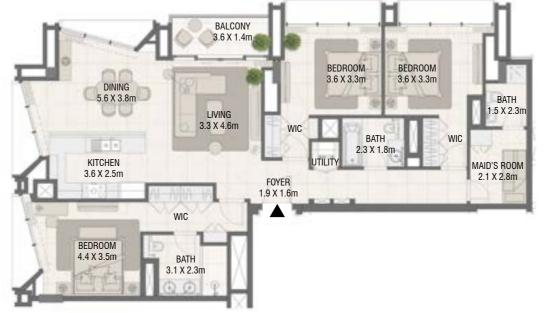

# **TOWER A** 2 Bedroom Type 02

| Unit No. | Unit  | Area   | Balcor | ny Area | Tota   | l Area  |
|----------|-------|--------|--------|---------|--------|---------|
|          | Sqm   | Sqft   | Sqm    | Sqft    | Sqm    | Sqft    |
| 304      | 87.34 | 940.12 | 51.86  | 558.22  | 139.20 | 1498.34 |

# **TOWER A** 2 Bedroom Type 02 M