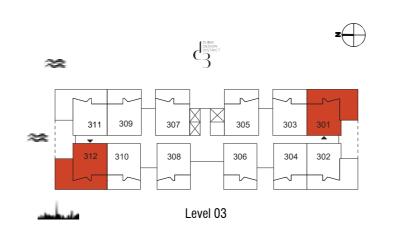

#### **TOWER C** 1 Bedroom Type 04 B

#### **TOWER C** 1 Bedroom Type 04 B M

| Unit No. | Unit Area |        | Unit No. Unit Area Balcony Area |        | Total Area |         |
|----------|-----------|--------|---------------------------------|--------|------------|---------|
|          | Sqm       | Sqft   | Sqm                             | Sqft   | Sqm        | Sqft    |
| 301      | 67.40     | 725.49 | 60.40                           | 650.14 | 127.80     | 1375.63 |
| 312      | 67.40     | 725.49 | 60.39                           | 650.03 | 127.79     | 1375.52 |

| Unit No. | Unit Area |        | Balcony Area |        | Total Area |         |
|----------|-----------|--------|--------------|--------|------------|---------|
|          | Sqm       | Sqft   | Sqm          | Sqft   | Sqm        | Sqft    |
| 302      | 67.40     | 725.49 | 60.40        | 650.14 | 107.00     | 1375.63 |
| 311      | 67.40     | 725.49 | 00.40        | 000.14 | 127.80     | 13/3.03 |