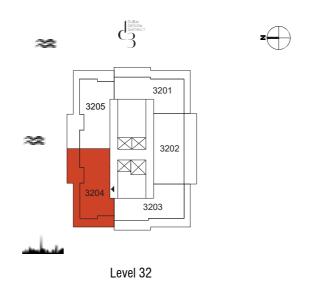

### **TOWER A**

### Duplex - 3 Bedroom Type 05

| Unit No. | Unit   | Area    | Balcor | ny Area | Tota   | l Area  |
|----------|--------|---------|--------|---------|--------|---------|
|          | Sqm    | Sqft    | Sqm    | Sqft    | Sqm    | Sqft    |
| 3204     | 236.88 | 2549.76 | 71.99  | 774.89  | 308.87 | 3324.65 |