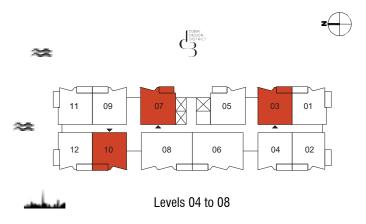

# **TOWER C** 2 Bedroom Type 01

# DESIGN AT DESIGN DESIGN

### **TOWER C** 2 Bedroom Type 01 M

Unit Area

1127.20

Balcony Area

66.31

Sqm

6.16

| Unit No.   | Unit Area |         | Balcony Area |       | Total Area |         |
|------------|-----------|---------|--------------|-------|------------|---------|
|            | Sqm       | Sqft    | Sqm          | Sqft  | Sqm        | Sqft    |
| 408 to 808 | 104.72    | 1127.20 | 6.16         | 66.31 | 110.88     | 1193.51 |

Unit No.

406 to 806

Total Area

Sqft

1193.51

Sqm

DESIGN AT OBSIGN AT OBSIGN OF STRICT OF STRICT