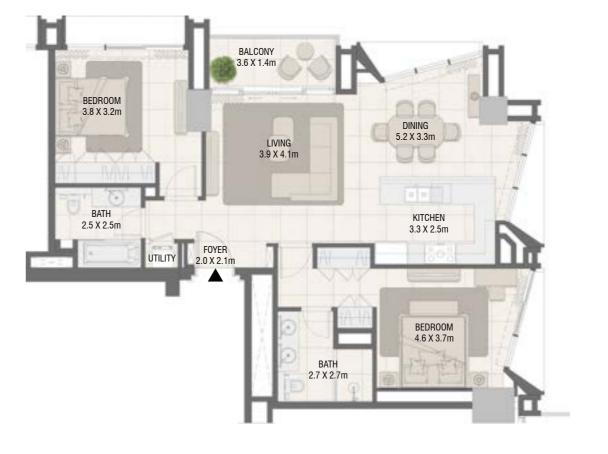

| Unit No. | Unit Area |         | Balcony Area |       | Total Area |         |
|----------|-----------|---------|--------------|-------|------------|---------|
|          | Sqm       | Sqft    | Sqm          | Sqft  | Sqm        | Sqft    |
| 201      | 103.44    | 1113.42 | 5.81         | 62.54 | 109.25     | 1175.96 |
| 301      | 103.48    | 1113.85 | 5.81         | 62.54 | 109.29     | 1176.39 |

## **TOWER A** 2 Bedroom Type 03

Balcony Area

62.54

62.54

Sqm

5.81

Unit Area

1112.88

Unit No.

205

Total Area

Sqft

1175.42

1176.39

Sqm

109.20