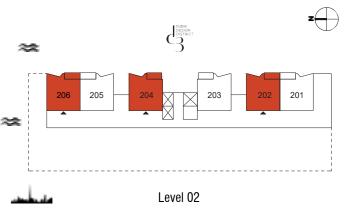

# **TOWER C** 1 Bedroom Type 01

| Unit No. | Unit Area |        | Balcony Area |       | Total Area |        |
|----------|-----------|--------|--------------|-------|------------|--------|
|          | Sqm       | Sqft   | Sqm          | Sqft  | Sqm        | Sqft   |
| 201      | 67.64     | 728.07 | 6.16         | 66.31 | 73.80      | 794.38 |
| 203      | 68.25     | 734.64 | 5.81         | 62.54 | 74.06      | 797.18 |
| 205      | 68.05     | 732.48 | 6.16         | 66.31 | 74.21      | 798.79 |