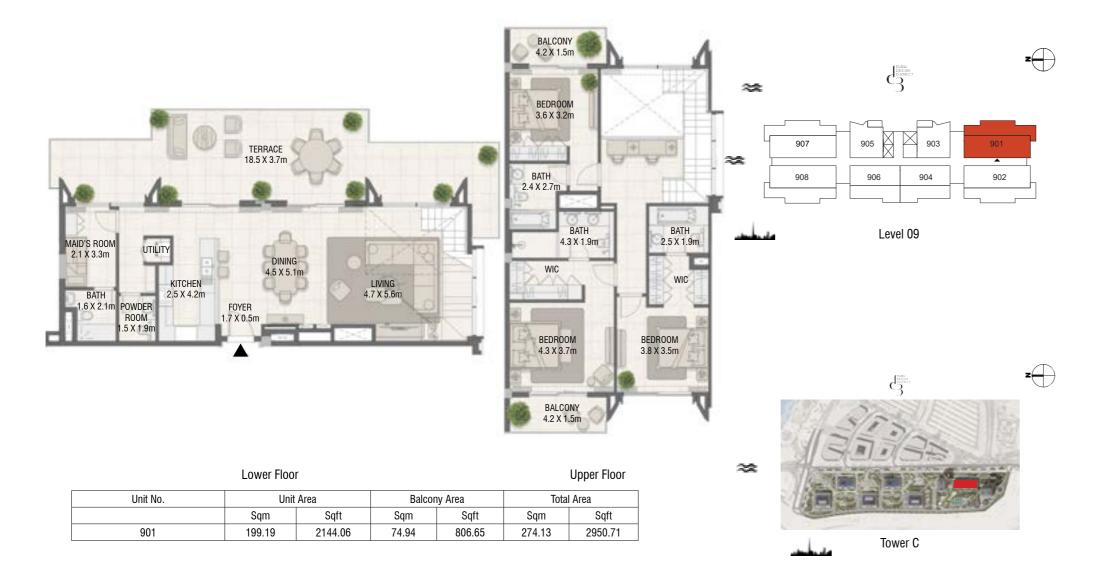

droom Type 01

# DESIGN AT DESIGN DESIGN

### **TOWER C** 2 Bedroom Type 01 M



Unit Area

1127.20

Balcony Area

66.31

Sqm

6.16











| Unit No.   | Unit Area |         | Balcony Area |       | Total Area |         |
|------------|-----------|---------|--------------|-------|------------|---------|
|            | Sqm       | Sqft    | Sqm          | Sqft  | Sqm        | Sqft    |
| 408 to 808 | 104.72    | 1127.20 | 6.16         | 66.31 | 110.88     | 1193.51 |



Unit No.

406 to 806



Total Area

Sqft

1193.51

Sqm

DESIGN AT OBSIGN AT OBSIGN OF STRICT OF STRICT

# **TOWER C** 2 Bedroom Type 04





**TOWER C** 2 Bedroom Type 04 M





Lower Floor

Unit Area

1427.40

Sqm

100.41



Tower C



Unit No.

904





# **TOWER C** 3 Bedroom Type 04



**TOWER C** 3 Bedroom Type 04











# **TOWER C** 3 Bedroom Type 04



**TOWER C** 3 Bedroom Type 04