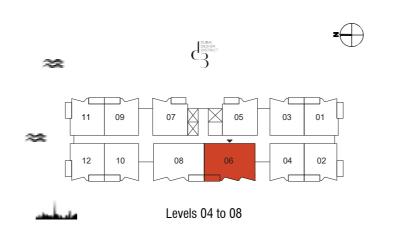

12.39

| 2 | *  |    | Ą        | UBAI<br>ESIGN<br>ISTRICT |    | 2  |
|---|----|----|----------|--------------------------|----|----|
| ≈ | 11 | 09 | 07       | 05                       | 03 | 01 |
|   | 12 | 10 | - 08     | 06                       | 04 | 02 |
| 4 |    |    | Levels ( | 04 to 08                 |    |    |