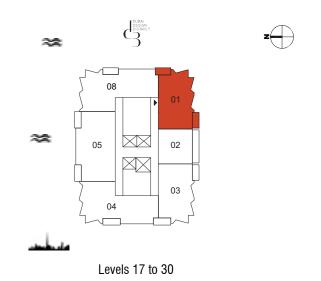

| *  | DUBAIN MESICACT                   | 2 |
|----|-----------------------------------|---|
| ** | 06 01 01 02 03 03 Levels 17 to 30 |   |
|    |                                   |   |

| m<br>A |  |
|--------|--|
| и      |  |
| 4      |  |
|        |  |
|        |  |