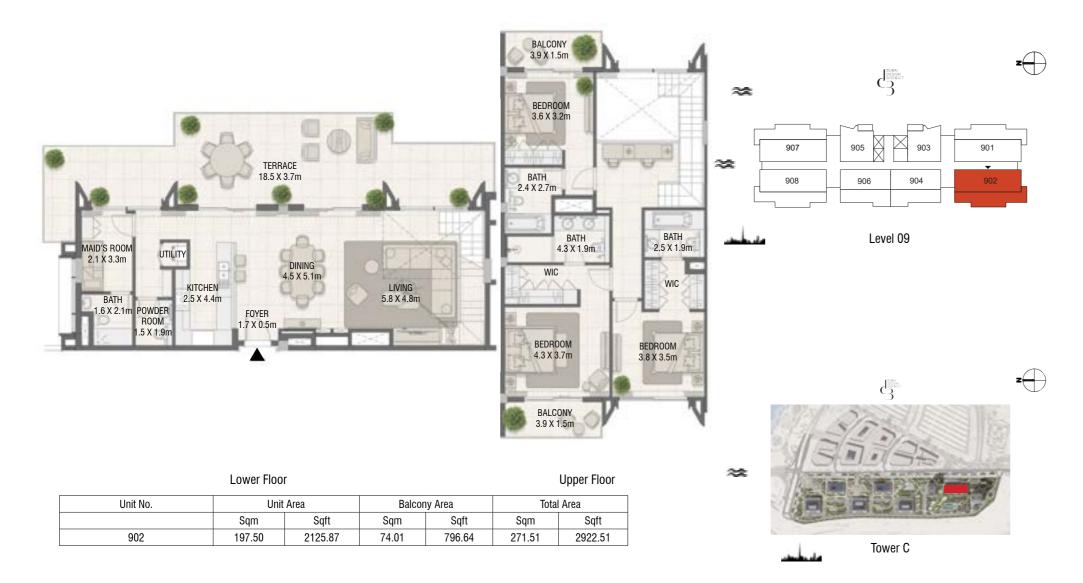

# **TOWER C** 2 Bedroom Type 04

**TOWER C** 2 Bedroom Type 04 M

Lower Floor

Unit Area

1427.40

Sqm

100.41

Tower C

Unit No.

904