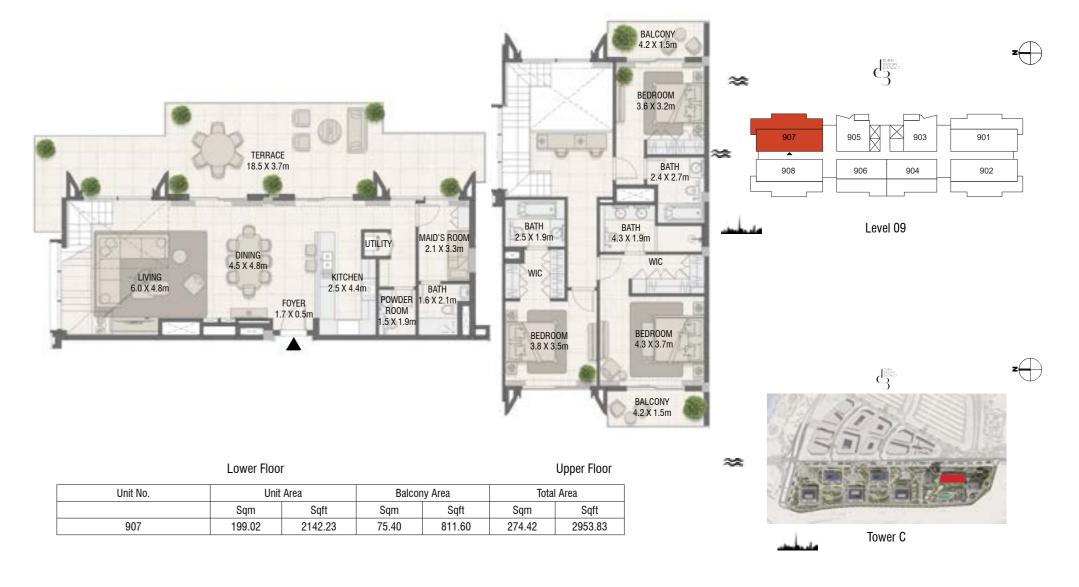

oom Type 01

# DESIGN AT DESIGN DESIGN

### **TOWER C** 2 Bedroom Type 01 M



Unit Area

1127.20

Balcony Area

66.31

Sqm

6.16











| Unit No.   | Unit Area |         | Balcony Area |       | Total Area |         |
|------------|-----------|---------|--------------|-------|------------|---------|
|            | Sqm       | Sqft    | Sqm          | Sqft  | Sqm        | Sqft    |
| 408 to 808 | 104.72    | 1127.20 | 6.16         | 66.31 | 110.88     | 1193.51 |



Unit No.

406 to 806



Total Area

Sqft

1193.51

Sqm

DESIGN AT OBSIGN AT OBSIGN OF STRICT OF STRICT

# **TOWER C** 2 Bedroom Type 04





**TOWER C** 2 Bedroom Type 04 M





Lower Floor

Unit Area

1427.40

Sqm

100.41



Tower C



Unit No.

904





# **TOWER C** 3 Bedroom Type 04



**TOWER C** 3 Bedroom Type 04











# **TOWER C** 3 Bedroom Type 04



**TOWER C** 3 Bedroom Type 04