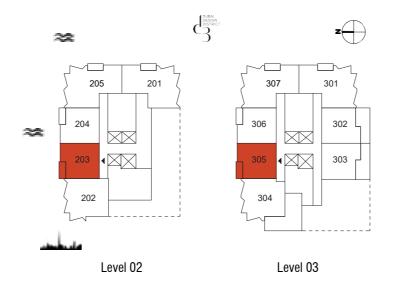

| ≈  | C Sistem Sistem | 2 |
|----|-----------------|---|
| ** | 205 201         |   |
|    | Level 02        |   |

1113.85

| <b>≈</b> | de State of |
|----------|-------------------------------------------------------------------------------------------------------------------------------------------------------------------------------------------------------------------------------------------------------------------------------------------------------------------------------------------------------------------------------------------------------------------------------------------------------------------------------------------------------------------------------------------------------------------------------------------------------------------------------------------------------------------------------------------------------------------------------------------------------------------------------------------------------------------------------------------------------------------------------------------------------------------------------------------------------------------------------------------------------------------------------------------------------------------------------------------------------------------------------------------------------------------------------------------------------------------------------------------------------------------------------------------------------------------------------------------------------------------------------------------------------------------------------------------------------------------------------------------------------------------------------------------------------------------------------------------------------------------------------------------------------------------------------------------------------------------------------------------------------------------------------------------------------------------------------------------------------------------------------------------------------------------------------------------------------------------------------------------------------------------------------------------------------------------------------------------------------------------------------|
| 205 201  | 307<br>301<br>306<br>302<br>303<br>304                                                                                                                                                                                                                                                                                                                                                                                                                                                                                                                                                                                                                                                                                                                                                                                                                                                                                                                                                                                                                                                                                                                                                                                                                                                                                                                                                                                                                                                                                                                                                                                                                                                                                                                                                                                                                                                                                                                                                                                                                                                                                        |
| Level 02 | Level 03                                                                                                                                                                                                                                                                                                                                                                                                                                                                                                                                                                                                                                                                                                                                                                                                                                                                                                                                                                                                                                                                                                                                                                                                                                                                                                                                                                                                                                                                                                                                                                                                                                                                                                                                                                                                                                                                                                                                                                                                                                                                                                                      |