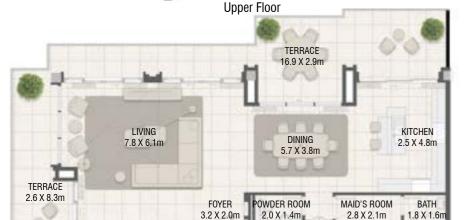

# **TOWER A** 3 Bedroom Type 01

| Unit No.    | Unit Area |         | Balcor | ny Area | Tota   | l Area  |
|-------------|-----------|---------|--------|---------|--------|---------|
|             | Sqm       | Sqft    | Sqm    | Sqft    | Sqm    | Sqft    |
| 404 to 1504 | 104.26    | 1122.25 | 5.81   | 62.54   | 110.07 | 1184.79 |
| 408 to 1508 | 104.25    | 1122.14 | 5.81   | 62.54   | 110.06 | 1184.68 |

| Unit No.     | Unit Area |         | Balcony Area |        | Total Area |         |
|--------------|-----------|---------|--------------|--------|------------|---------|
|              | Sqm       | Sqft    | Sqm          | Sqft   | Sqm        | Sqft    |
| 1705 to 3005 | 144.83    | 1558.94 | 11.59        | 124.75 | 156.42     | 1683.69 |