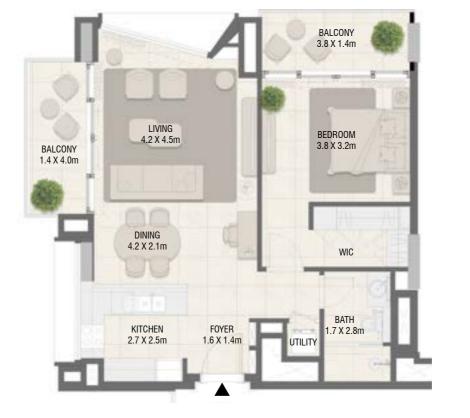

## **TOWER A** 1 Bedroom Type 02

#### **TOWER A** 1 Bedroom Type 02 M

| Unit No. | Unit Area |        | Balcony Area |       | Total Area |        |
|----------|-----------|--------|--------------|-------|------------|--------|
|          | Sqm       | Sqft   | Sqm          | Sqft  | Sqm        | Sqft   |
| 203      | 69.78     | 751.11 | 5.80         | 62.43 | 75.58      | 813.54 |
| 305      | 69.79     | 751.21 | 5.80         | 62.43 | 75.59      | 813.64 |

| Unit No. | Unit Area |        | Balcony Area |       | Total Area |        |
|----------|-----------|--------|--------------|-------|------------|--------|
|          | Sqm       | Sqft   | Sqm          | Sqft  | Sqm        | Sqft   |
| 204      | 69.78     | 751.11 | 5.80         | 62.43 | 75.58      | 813.54 |
| 306      | 69.79     | 751.21 | 5.80         | 62.43 | 75.59      | 813.64 |