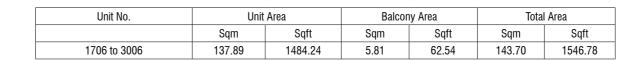

| Unit No.     | Unit Area |         | Balcony Area |        | Total Area |         |
|--------------|-----------|---------|--------------|--------|------------|---------|
|              | Sqm       | Sqft    | Sqm          | Sqft   | Sqm        | Sqft    |
| 1705 to 3005 | 144.83    | 1558.94 | 11.59        | 124.75 | 156.42     | 1683.69 |

1704 to 3004

Total Area

Sqft

1546.78

Sqm