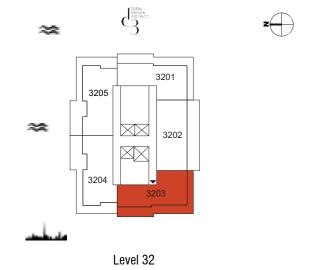

# **TOWER A**

DESIGN AT DESIGN DISTRICT

QUARTER

AT 1

DUBAI DESIGN DISTRICT

3

**TOWER A** Duplex - 3 Bedroom Type 06

| Unit No. | Unit Area Balcony Area |         | Unit No. Unit Area |        | ny Area | Total   | l Area |
|----------|------------------------|---------|--------------------|--------|---------|---------|--------|
|          | Sqm                    | Sqft    | Sqm                | Sqft   | Sqm     | Sqft    |        |
| 3203     | 196.31                 | 2113.06 | 59.45              | 639.91 | 255.76  | 2752.97 |        |