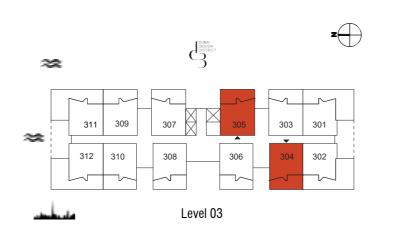

#### TOWER C 1 Bedroom Type 01 B M

| Unit No. | Unit Area |        | Balcony Area |        | Total Area |         |
|----------|-----------|--------|--------------|--------|------------|---------|
|          | Sqm       | Sqft   | Sqm          | Sqft   | Sqm        | Sqft    |
| 304      | 67.72     | 728.93 | 26.59        | 286.21 | 94.31      | 1015.14 |
| 305      | 68.77     | 740.23 | 26.86        | 289.12 | 95.63      | 1029.35 |