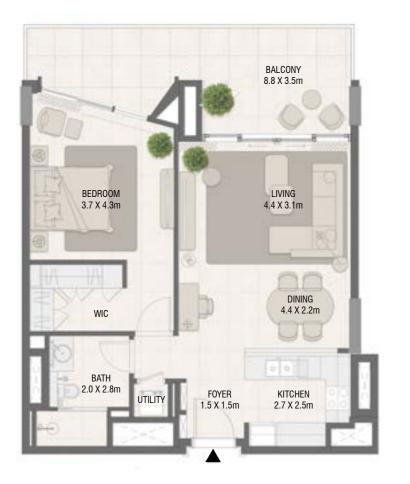

## **TOWER C** 1 Bedroom Type 01 B

| Unit No. | Unit Area |        | Balcony Area |        | Total Area |         |
|----------|-----------|--------|--------------|--------|------------|---------|
|          | Sqm       | Sqft   | Sqm          | Sqft   | Sqm        | Sqft    |
| 303      | 68.56     | 737.97 | 26.59        | 286.21 | 95.15      | 1024.18 |
| 306      | 67.72     | 728.93 | 26.86        | 289.12 | 94.58      | 1018.05 |

| Unit No. | Unit No. Unit Area Balcony Area |        | Total Area |        |       |         |
|----------|---------------------------------|--------|------------|--------|-------|---------|
|          | Sqm                             | Sqft   | Sqm        | Sqft   | Sqm   | Sqft    |
| 307      | 69.11                           | 743.89 | 26.86      | 289.12 | 95.97 | 1033.01 |
| 310      | 67.72                           | 728.93 | 26.59      | 286.21 | 94.31 | 1015.14 |

#### **TOWER C** 1 Bedroom Type 01 B M

#### TOWER C 1 Bedroom Type 01 B M

| Unit No. | Unit Area |        | Balcony Area |        | Total Area |         |
|----------|-----------|--------|--------------|--------|------------|---------|
|          | Sqm       | Sqft   | Sqm          | Sqft   | Sqm        | Sqft    |
| 304      | 67.72     | 728.93 | 26.59        | 286.21 | 94.31      | 1015.14 |
| 305      | 68.77     | 740.23 | 26.86        | 289.12 | 95.63      | 1029.35 |

| Unit No. | Unit Area |        | Balcony Area |        | Total Area |         |
|----------|-----------|--------|--------------|--------|------------|---------|
|          | Sqm       | Sqft   | Sqm          | Sqft   | Sqm        | Sqft    |
| 308      | 67.72     | 728.93 | 26.86        | 289.12 | 94.58      | 1018.05 |
| 309      | 68.57     | 738.08 | 26.59        | 286.21 | 95.16      | 1024.29 |