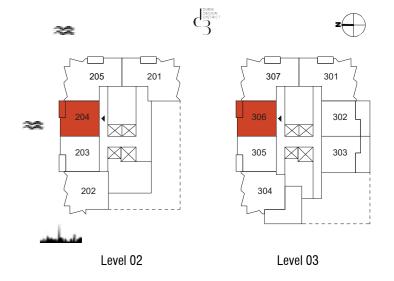

| Unit No. | Unit Area |        | Balcony Area |       | Total Area |        |
|----------|-----------|--------|--------------|-------|------------|--------|
|          | Sqm       | Sqft   | Sqm          | Sqft  | Sqm        | Sqft   |
| 204      | 69.78     | 751.11 | 5.80         | 62.43 | 75.58      | 813.54 |
| 306      | 69.79     | 751.21 | 5.80         | 62.43 | 75.59      | 813.64 |

| ≈  | C Sistem Sistem | 2 |
|----|-----------------|---|
| ** | 205 201         |   |
|    | Level 02        |   |

1113.85

| <b>≈</b> | de State of |
|----------|-------------------------------------------------------------------------------------------------------------------------------------------------------------------------------------------------------------------------------------------------------------------------------------------------------------------------------------------------------------------------------------------------------------------------------------------------------------------------------------------------------------------------------------------------------------------------------------------------------------------------------------------------------------------------------------------------------------------------------------------------------------------------------------------------------------------------------------------------------------------------------------------------------------------------------------------------------------------------------------------------------------------------------------------------------------------------------------------------------------------------------------------------------------------------------------------------------------------------------------------------------------------------------------------------------------------------------------------------------------------------------------------------------------------------------------------------------------------------------------------------------------------------------------------------------------------------------------------------------------------------------------------------------------------------------------------------------------------------------------------------------------------------------------------------------------------------------------------------------------------------------------------------------------------------------------------------------------------------------------------------------------------------------------------------------------------------------------------------------------------------------|
| 205 201  | 307<br>301<br>306<br>302<br>303<br>304                                                                                                                                                                                                                                                                                                                                                                                                                                                                                                                                                                                                                                                                                                                                                                                                                                                                                                                                                                                                                                                                                                                                                                                                                                                                                                                                                                                                                                                                                                                                                                                                                                                                                                                                                                                                                                                                                                                                                                                                                                                                                        |
| Level 02 | Level 03                                                                                                                                                                                                                                                                                                                                                                                                                                                                                                                                                                                                                                                                                                                                                                                                                                                                                                                                                                                                                                                                                                                                                                                                                                                                                                                                                                                                                                                                                                                                                                                                                                                                                                                                                                                                                                                                                                                                                                                                                                                                                                                      |