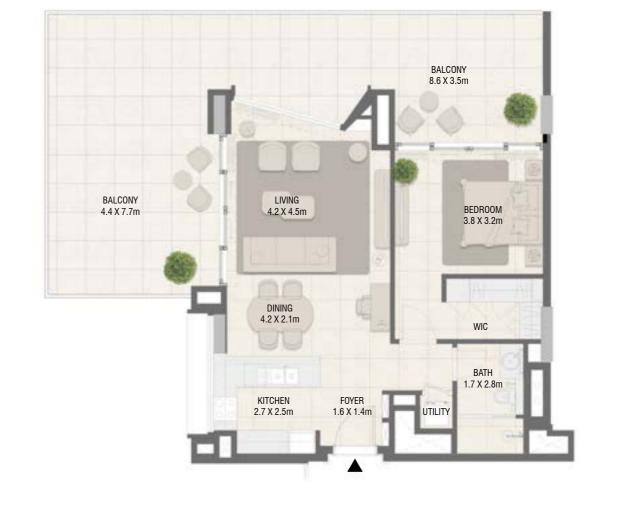

#### **TOWER C** 1 Bedroom Type 01 B

## **TOWER C** 1 Bedroom Type 01 B

| Unit No. | Unit Area |        | Balcony Area |        | Total Area |         |
|----------|-----------|--------|--------------|--------|------------|---------|
|          | Sqm       | Sqft   | Sqm          | Sqft   | Sqm        | Sqft    |
| 303      | 68.56     | 737.97 | 26.59        | 286.21 | 95.15      | 1024.18 |
| 306      | 67.72     | 728.93 | 26.86        | 289.12 | 94.58      | 1018.05 |