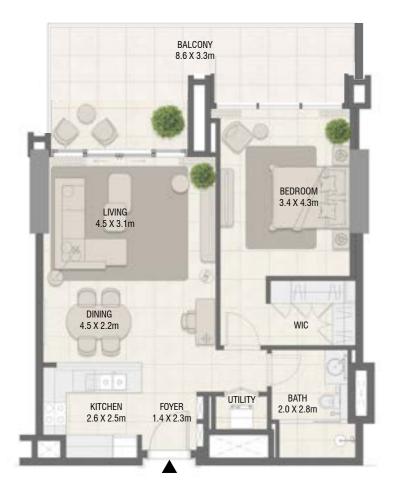

#### **TOWER A** 1 Bedroom Type 02 B

**TOWER A** 1 Bedroom Type 02 B M

| Unit No. | Unit  | Area   | Balcon | y Area | Total | Area    |
|----------|-------|--------|--------|--------|-------|---------|
|          | Sqm   | Sqft   | Sqm    | Sqft   | Sqm   | Sqft    |
| 302      | 69.79 | 751.21 | 24.14  | 259.84 | 93.93 | 1011.05 |