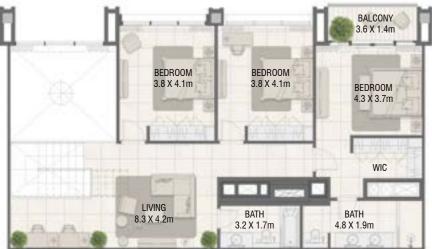

# **TOWER A**

DESIGN AT DESIGN DISTRICT

QUARTER

AT 1

DUBAI DESIGN DISTRICT

3

**TOWER A** Duplex - 3 Bedroom Type 06

| Unit No. | Unit Area Balcony Area |         | Unit No. Unit Area |        | ny Area | Total   | l Area |
|----------|------------------------|---------|--------------------|--------|---------|---------|--------|
|          | Sqm                    | Sqft    | Sqm                | Sqft   | Sqm     | Sqft    |        |
| 3203     | 196.31                 | 2113.06 | 59.45              | 639.91 | 255.76  | 2752.97 |        |

Unit No.

DESIGN AT REPORTED

2.5 X 3.8m

LIVING 5.3 X 4.9m

BEDROOM

4.8 X 3.4m

BEDROOM 3.8 X 3.2m

639.91

Balcony Area

Sqm

59.45

BATH

Upper Floor

Lower Floor

Sqft

2112.74

Unit Area

5.9 X 4.0m

BEDROOM 4.9 X 3.1m

Total Area

Sqft

2752.65

Sqm