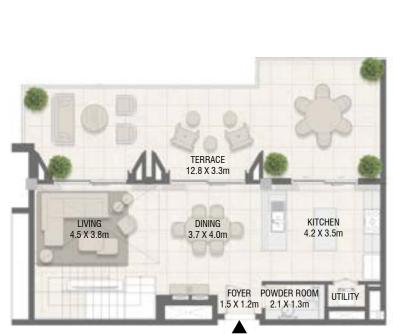

# **TOWER C** 2 Bedroom Type 04

**TOWER C** 2 Bedroom Type 04 M

Lower Floor

Unit Area

1427.40

Sqm

100.41

Tower C