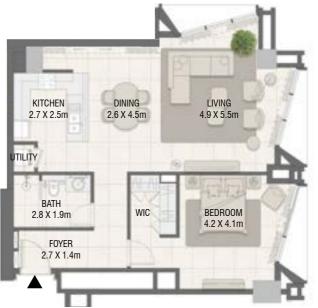

## **TOWER A** 1 Bedroom Type 02

|                       | and and and          | 2 19                 | 0 1 |
|-----------------------|----------------------|----------------------|-----|
| KITCHEN<br>2.7 X 2.5m | DINING<br>2.6 X 4.5m | LIVING<br>4.9 X 5.5m | 1   |
|                       |                      |                      | 1   |
| LITY                  | I I                  | 9                    | B   |
| BATH<br>2.8 X 1.9m    | WIC                  | BEDROOM              | 0   |
| FOYER                 | .                    | 4.2 X 4.1m           | 1   |
| 2.7 X 1.4m            |                      |                      | IN  |
| _ '_                  |                      |                      |     |