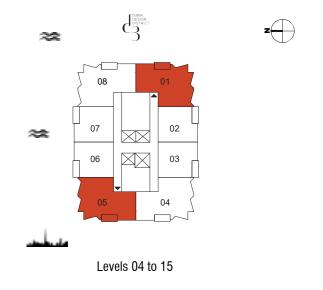

## **TOWER A** 1 Bedroom Type 02

#### **TOWER A** 1 Bedroom Type 02 M

| Unit No. | Unit Area |        | Balcony Area |       | Total Area |        |
|----------|-----------|--------|--------------|-------|------------|--------|
|          | Sqm       | Sqft   | Sqm          | Sqft  | Sqm        | Sqft   |
| 203      | 69.78     | 751.11 | 5.80         | 62.43 | 75.58      | 813.54 |
| 305      | 69.79     | 751.21 | 5.80         | 62.43 | 75.59      | 813.64 |