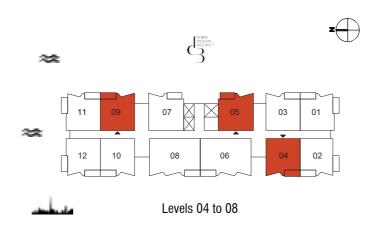

# **TOWER C** 1 Bedroom Type 04

**TOWER C** 1 Bedroom Type 04 M

Unit Area

67.43

725.81

Balcony Area

133.36

Sqm

12.39

| 2 | *  |    | Ą        | UBAI<br>ESIGN<br>ISTRICT |    | 2  |
|---|----|----|----------|--------------------------|----|----|
| ≈ | 11 | 09 | 07       | 05                       | 03 | 01 |
|   | 12 | 10 | - 08     | 06                       | 04 | 02 |
| 4 |    |    | Levels ( | 04 to 08                 |    |    |

| Unit No.   | Unit Area |        | Balcony Area |        | Total Area |        |
|------------|-----------|--------|--------------|--------|------------|--------|
|            | Sqm       | Sqft   | Sqm          | Sqft   | Sqm        | Sqft   |
| 402 to 802 | 67.40     | 725.81 | 12.39        | 133.36 | 79.82      | 859.17 |
| 411 to 811 | 67.43     |        |              |        |            |        |

Unit No.

401 to 801

412 to 812

Total Area

Sqft

859.17

Sqm