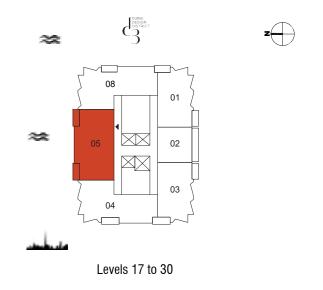

# **TOWER A** 3 Bedroom Type 01

| Unit No.    | Unit Area |         | Balcor | ny Area | Tota   | l Area  |
|-------------|-----------|---------|--------|---------|--------|---------|
|             | Sqm       | Sqft    | Sqm    | Sqft    | Sqm    | Sqft    |
| 404 to 1504 | 104.26    | 1122.25 | 5.81   | 62.54   | 110.07 | 1184.79 |
| 408 to 1508 | 104.25    | 1122.14 | 5.81   | 62.54   | 110.06 | 1184.68 |