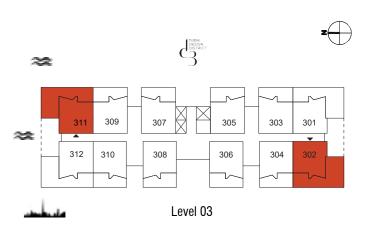

## **TOWER C** 1 Bedroom Type 01 B

| Unit No. | Unit Area |        | Balcony Area |        | Total Area |         |
|----------|-----------|--------|--------------|--------|------------|---------|
|          | Sqm       | Sqft   | Sqm          | Sqft   | Sqm        | Sqft    |
| 303      | 68.56     | 737.97 | 26.59        | 286.21 | 95.15      | 1024.18 |
| 306      | 67.72     | 728.93 | 26.86        | 289.12 | 94.58      | 1018.05 |

| Unit No. | Unit Area |        | Balcony Area |        | Total Area |         |
|----------|-----------|--------|--------------|--------|------------|---------|
|          | Sqm       | Sqft   | Sqm          | Sqft   | Sqm        | Sqft    |
| 302      | 67.40     | 725.49 | 60.40        | 650.14 | 107.00     | 1375.63 |
| 311      | 67.40     | 725.49 | 00.40        | 000.14 | 127.80     | 13/3.03 |