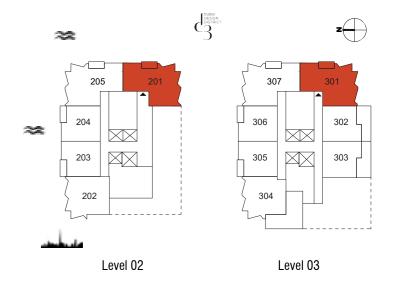

| Unit No. | Unit Area |         | Balcony Area |       | Total Area |         |
|----------|-----------|---------|--------------|-------|------------|---------|
|          | Sqm       | Sqft    | Sqm          | Sqft  | Sqm        | Sqft    |
| 201      | 103.44    | 1113.42 | 5.81         | 62.54 | 109.25     | 1175.96 |
| 301      | 103.48    | 1113.85 | 5.81         | 62.54 | 109.29     | 1176.39 |

1113.85

| <b>≈</b> | de State of |
|----------|-------------------------------------------------------------------------------------------------------------------------------------------------------------------------------------------------------------------------------------------------------------------------------------------------------------------------------------------------------------------------------------------------------------------------------------------------------------------------------------------------------------------------------------------------------------------------------------------------------------------------------------------------------------------------------------------------------------------------------------------------------------------------------------------------------------------------------------------------------------------------------------------------------------------------------------------------------------------------------------------------------------------------------------------------------------------------------------------------------------------------------------------------------------------------------------------------------------------------------------------------------------------------------------------------------------------------------------------------------------------------------------------------------------------------------------------------------------------------------------------------------------------------------------------------------------------------------------------------------------------------------------------------------------------------------------------------------------------------------------------------------------------------------------------------------------------------------------------------------------------------------------------------------------------------------------------------------------------------------------------------------------------------------------------------------------------------------------------------------------------------------|
| 205 201  | 307<br>301<br>306<br>302<br>303<br>304                                                                                                                                                                                                                                                                                                                                                                                                                                                                                                                                                                                                                                                                                                                                                                                                                                                                                                                                                                                                                                                                                                                                                                                                                                                                                                                                                                                                                                                                                                                                                                                                                                                                                                                                                                                                                                                                                                                                                                                                                                                                                        |
| Level 02 | Level 03                                                                                                                                                                                                                                                                                                                                                                                                                                                                                                                                                                                                                                                                                                                                                                                                                                                                                                                                                                                                                                                                                                                                                                                                                                                                                                                                                                                                                                                                                                                                                                                                                                                                                                                                                                                                                                                                                                                                                                                                                                                                                                                      |