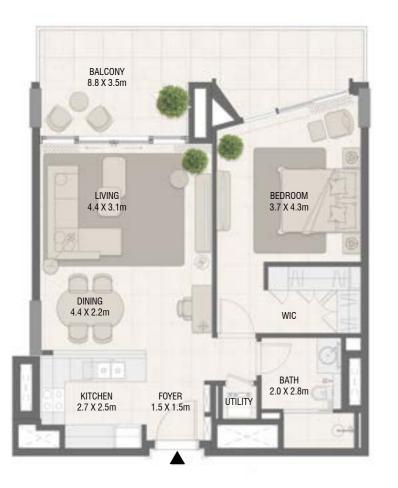

#### **TOWER C** 1 Bedroom Type 01 B

## **TOWER C** 1 Bedroom Type 01 B

| Unit No. | Unit Area |        | Balcony Area |        | Total Area |         |
|----------|-----------|--------|--------------|--------|------------|---------|
|          | Sqm       | Sqft   | Sqm          | Sqft   | Sqm        | Sqft    |
| 303      | 68.56     | 737.97 | 26.59        | 286.21 | 95.15      | 1024.18 |
| 306      | 67.72     | 728.93 | 26.86        | 289.12 | 94.58      | 1018.05 |

| Unit No. | Unit No. Unit Area Balcony Area |        | Total Area |        |       |         |
|----------|---------------------------------|--------|------------|--------|-------|---------|
|          | Sqm                             | Sqft   | Sqm        | Sqft   | Sqm   | Sqft    |
| 307      | 69.11                           | 743.89 | 26.86      | 289.12 | 95.97 | 1033.01 |
| 310      | 67.72                           | 728.93 | 26.59      | 286.21 | 94.31 | 1015.14 |

#### **TOWER C** 1 Bedroom Type 01 B M

#### TOWER C 1 Bedroom Type 01 B M

| Unit No. | Unit Area |        | Balcony Area |        | Total Area |         |
|----------|-----------|--------|--------------|--------|------------|---------|
|          | Sqm       | Sqft   | Sqm          | Sqft   | Sqm        | Sqft    |
| 304      | 67.72     | 728.93 | 26.59        | 286.21 | 94.31      | 1015.14 |
| 305      | 68.77     | 740.23 | 26.86        | 289.12 | 95.63      | 1029.35 |

| Unit No. | Unit Area |        | Balcony Area |        | Total Area |         |
|----------|-----------|--------|--------------|--------|------------|---------|
|          | Sqm       | Sqft   | Sqm          | Sqft   | Sqm        | Sqft    |
| 308      | 67.72     | 728.93 | 26.86        | 289.12 | 94.58      | 1018.05 |
| 309      | 68.57     | 738.08 | 26.59        | 286.21 | 95.16      | 1024.29 |