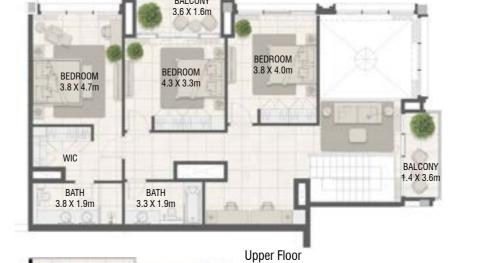

### Duplex - 3 Bedroom Type 05

| Unit No. | Unit   | Area    | Balcor | ny Area | Tota   | l Area  |
|----------|--------|---------|--------|---------|--------|---------|
|          | Sqm    | Sqft    | Sqm    | Sqft    | Sqm    | Sqft    |
| 3204     | 236.88 | 2549.76 | 71.99  | 774.89  | 308.87 | 3324.65 |

# DESIGN AT DESIGN DISTRICT QUARTER AT 1 DUBAI DESIGN DISTRICT 3

| Unit No. | Unit Area |         | Balcony Area |        | Total Area |         |
|----------|-----------|---------|--------------|--------|------------|---------|
|          | Sqm       | Sqft    | Sqm          | Sqft   | Sqm        | Sqft    |
| 3205     | 236.87    | 2549.65 | 71.99        | 774.89 | 308.86     | 3324.54 |

#### **TOWER A** Duplex - 3 Bedroom Type 05 M

Duplex - 3 Bedroom Type 06 M