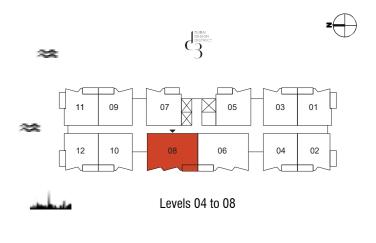

# **TOWER C** 1 Bedroom Type 04

**TOWER C** 1 Bedroom Type 04 M

Unit Area

67.43

725.81

Balcony Area

133.36

Sqm

12.39

| 2 | *  |    | Ą        | UBAI<br>ESIGN<br>ISTRICT |    | 2  |
|---|----|----|----------|--------------------------|----|----|
| ≈ | 11 | 09 | 07       | 05                       | 03 | 01 |
|   | 12 | 10 | - 08     | 06                       | 04 | 02 |
| 4 |    |    | Levels ( | 04 to 08                 |    |    |

| Unit No.   | Unit Area |        | Balcony Area |        | Total Area |        |
|------------|-----------|--------|--------------|--------|------------|--------|
|            | Sqm       | Sqft   | Sqm          | Sqft   | Sqm        | Sqft   |
| 402 to 802 | 67.40     | 725.81 | 12.39        | 133.36 | 79.82      | 859.17 |
| 411 to 811 | 67.43     |        |              |        |            |        |

Unit No.

401 to 801

412 to 812

Total Area

Sqft

859.17

Sqm