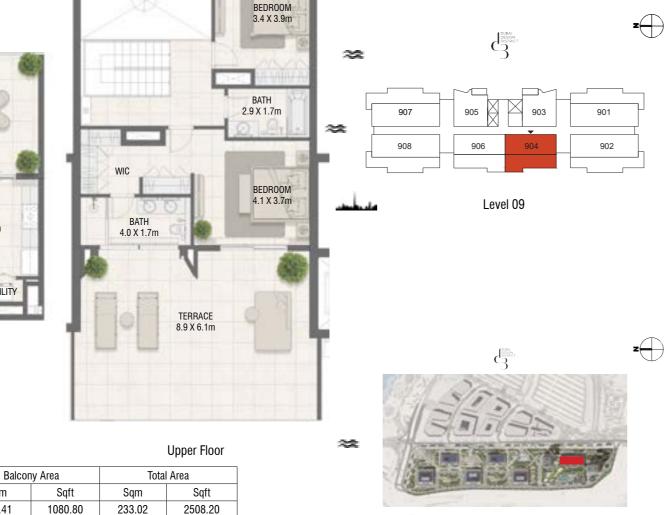

# **TOWER C** 2 Bedroom Type 04

**TOWER C** 2 Bedroom Type 04 M

Lower Floor

Unit Area

1427.40

Sqm

100.41

Tower C

Unit No.

904