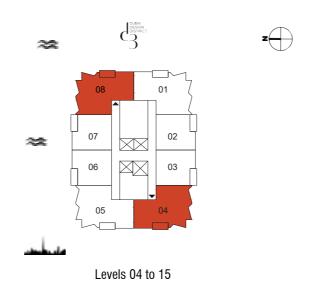

## **TOWER A** 1 Bedroom Type 02

#### **TOWER A** 1 Bedroom Type 02 M

| Unit No. | Unit Area |        | Balcony Area |       | Total Area |        |
|----------|-----------|--------|--------------|-------|------------|--------|
|          | Sqm       | Sqft   | Sqm          | Sqft  | Sqm        | Sqft   |
| 203      | 69.78     | 751.11 | 5.80         | 62.43 | 75.58      | 813.54 |
| 305      | 69.79     | 751.21 | 5.80         | 62.43 | 75.59      | 813.64 |