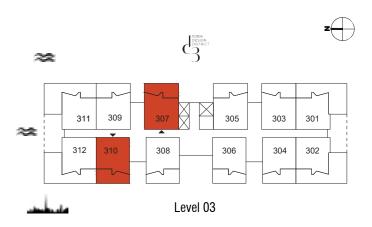

## **TOWER C** 1 Bedroom Type 01 B

| Unit No. | Unit Area |        | Balcony Area |        | Total Area |         |
|----------|-----------|--------|--------------|--------|------------|---------|
|          | Sqm       | Sqft   | Sqm          | Sqft   | Sqm        | Sqft    |
| 303      | 68.56     | 737.97 | 26.59        | 286.21 | 95.15      | 1024.18 |
| 306      | 67.72     | 728.93 | 26.86        | 289.12 | 94.58      | 1018.05 |

| Unit No. | Unit No. Unit Area Balcony Area |        | Total Area |        |       |         |
|----------|---------------------------------|--------|------------|--------|-------|---------|
|          | Sqm                             | Sqft   | Sqm        | Sqft   | Sqm   | Sqft    |
| 307      | 69.11                           | 743.89 | 26.86      | 289.12 | 95.97 | 1033.01 |
| 310      | 67.72                           | 728.93 | 26.59      | 286.21 | 94.31 | 1015.14 |

| Unit No. | Unit Area |        | Balcony Area |        | Total Area |         |
|----------|-----------|--------|--------------|--------|------------|---------|
|          | Sqm       | Sqft   | Sqm          | Sqft   | Sqm        | Sqft    |
| 308      | 67.72     | 728.93 | 26.86        | 289.12 | 94.58      | 1018.05 |
| 309      | 68.57     | 738.08 | 26.59        | 286.21 | 95.16      | 1024.29 |