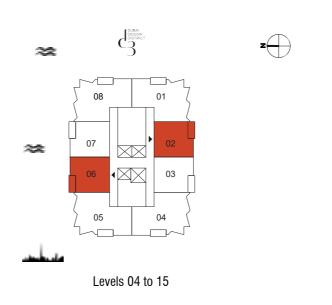

## **TOWER A** 1 Bedroom Type 02

#### **TOWER A** 1 Bedroom Type 02 M

| Unit No. | Unit Area |        | Balcony Area |       | Total Area |        |
|----------|-----------|--------|--------------|-------|------------|--------|
|          | Sqm       | Sqft   | Sqm          | Sqft  | Sqm        | Sqft   |
| 203      | 69.78     | 751.11 | 5.80         | 62.43 | 75.58      | 813.54 |
| 305      | 69.79     | 751.21 | 5.80         | 62.43 | 75.59      | 813.64 |

| Unit No. | Unit Area |        | Balcony Area |       | Total Area |        |
|----------|-----------|--------|--------------|-------|------------|--------|
|          | Sqm       | Sqft   | Sqm          | Sqft  | Sqm        | Sqft   |
| 204      | 69.78     | 751.11 | 5.80         | 62.43 | 75.58      | 813.54 |
| 306      | 69.79     | 751.21 | 5.80         | 62.43 | 75.59      | 813.64 |