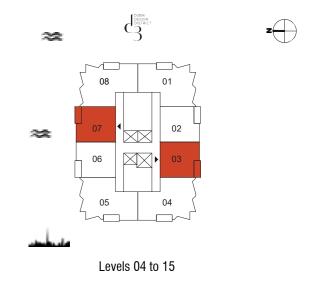

2 M



| Unit No.    | Unit Area |        | Balcony Area |       | Total Area |        |
|-------------|-----------|--------|--------------|-------|------------|--------|
|             | Sqm Sqft  |        | Sqm          | Sqft  | Sqm        | Sqft   |
| 402 to 1502 | 70.63     | 760.25 | 5.80         | 62.43 | 76.43      | 822.68 |
| 406 to 1506 | 70.65     | 760.47 | 5.80         | 62.43 | 76.45      | 822.90 |







| Unit No.    | Uni   | Unit Area |      | Balcony Area |       | l Area |
|-------------|-------|-----------|------|--------------|-------|--------|
|             | Sqm   | Sqft      | Sqm  | Sqft         | Sqm   | Sqft   |
| 403 to 1503 | 70.63 | 760.25    | 5.80 | 62.43        | 76.43 | 822.68 |
| 407 to 1507 | 70.65 | 760.47    | 5.80 | 62.43        | 76.45 | 822.90 |











#### **TOWER A** 1 Bedroom Type 02 B



**TOWER A** 1 Bedroom Type 02 B M



| Unit No. | Unit  | Area   | Balcon | y Area | Total | Area    |
|----------|-------|--------|--------|--------|-------|---------|
|          | Sqm   | Sqft   | Sqm    | Sqft   | Sqm   | Sqft    |
| 302      | 69.79 | 751.21 | 24.14  | 259.84 | 93.93 | 1011.05 |







| Unit No. | Unit Area |        | Balcony Area |        | Total Area |         |
|----------|-----------|--------|--------------|--------|------------|---------|
|          | Sqm Sqft  |        | Sqm          | Sqft   | Sqm        | Sqft    |
| 303      | 69.79     | 751.21 | 24.00        | 258.33 | 93.79      | 1009.54 |











|III| MERAAS

# **TOWER A** 1 Bedroom Type 03



#### **TOWER A** 1 Bedroom Type 06



| Unit No.     | Uni