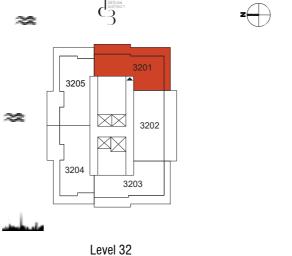

### Duplex - 3 Bedroom Type 05

| Unit No. | Unit   | Area    | Balcor | ny Area | Tota   | l Area  |
|----------|--------|---------|--------|---------|--------|---------|
|          | Sqm    | Sqft    | Sqm    | Sqft    | Sqm    | Sqft    |
| 3204     | 236.88 | 2549.76 | 71.99  | 774.89  | 308.87 | 3324.65 |

# DESIGN AT DESIGN DISTRICT QUARTER AT 1 DUBAI DESIGN DISTRICT 3

| Unit No. | Unit Area |         | Balcony Area |        | Total Area |         |
|----------|-----------|---------|--------------|--------|------------|---------|
|          | Sqm       | Sqft    | Sqm          | Sqft   | Sqm        | Sqft    |
| 3205     | 236.87    | 2549.65 | 71.99        | 774.89 | 308.86     | 3324.54 |

# **TOWER A**

DESIGN AT DESIGN DISTRICT

QUARTER

AT 1

DUBAI DESIGN DISTRICT

3

**TOWER A** Duplex - 3 Bedroom Type 06

| Unit No. | Unit Area Balcony Area |         | Unit No. Unit Area |        | ny Area | Total   | l Area |
|----------|------------------------|---------|--------------------|--------|---------|---------|--------|
|          | Sqm                    | Sqft    | Sqm                | Sqft   | Sqm     | Sqft    |        |
| 3203     | 196.31                 | 2113.06 | 59.45              | 639.91 | 255.76  | 2752.97 |        |

#### **TOWER A**

Duplex - 3 Bedroom Type 07

Lowe

|III|MERAAS

| Unit No. | Unit Area |         | Balcony Area |        | Total Area |         |
|----------|-----------|---------|--------------|--------|------------|---------|
|          | Sqm       | Sqft    | Sqm          | Sqft   | Sqm        | Sqft    |
| 3202     | 234.44    | 2523.49 | 58.59        | 630.66 | 293.03     | 3154.15 |