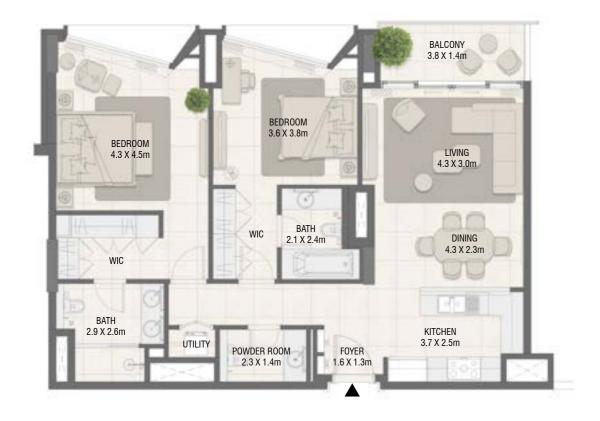

# **TOWER C** 2 Bedroom Type 01

### **TOWER C** 2 Bedroom Type 01 M

Unit Area

1127.20

Balcony Area

66.31

Sqm

6.16

| Unit No.   | Unit Area |         | Balcony Area |       | Total Area |         |
|------------|-----------|---------|--------------|-------|------------|---------|
|            | Sqm       | Sqft    | Sqm          | Sqft  | Sqm        | Sqft    |
| 408 to 808 | 104.72    | 1127.20 | 6.16         | 66.31 | 110.88     | 1193.51 |