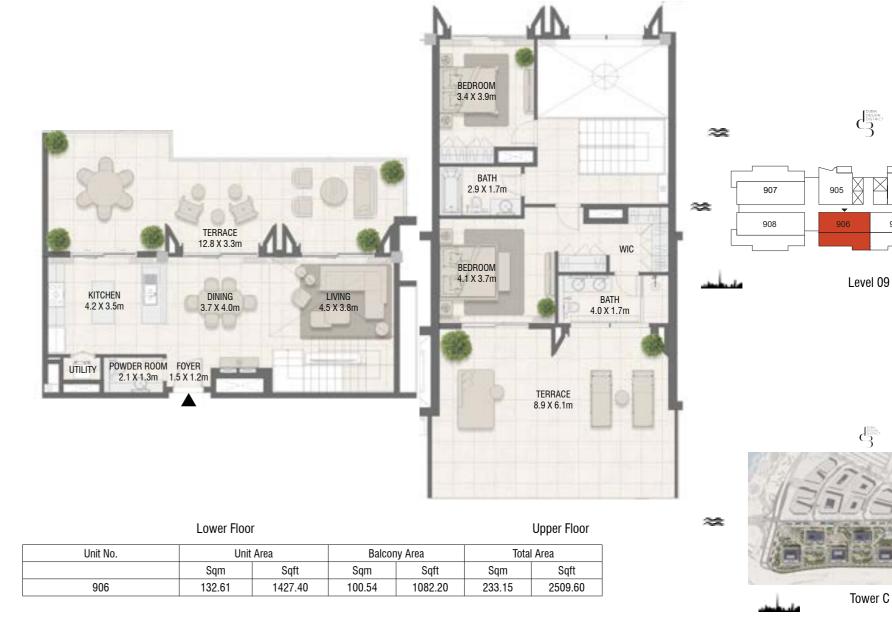

# **TOWER C** 2 Bedroom Type 04

**TOWER C** 2 Bedroom Type 04 M

Lower Floor

Unit Area

1427.40

Sqm

100.41

Tower C

Unit No.

904