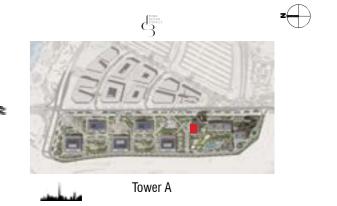

### **TOWER A**

### Duplex - 3 Bedroom Type 05





| Unit No. | Unit   | Area    | Balcor | ny Area | Tota   | l Area  |
|----------|--------|---------|--------|---------|--------|---------|
|          | Sqm    | Sqft    | Sqm    | Sqft    | Sqm    | Sqft    |
| 3204     | 236.88 | 2549.76 | 71.99  | 774.89  | 308.87 | 3324.65 |

Lower Floor





# DESIGN AT DESIGN DISTRICT QUARTER AT 1 DUBAI DESIGN DISTRICT 3





| Unit No. | Unit Area |         | Balcony Area |        | Total Area |         |
|----------|-----------|---------|--------------|--------|------------|---------|
|          | Sqm       | Sqft    | Sqm          | Sqft   | Sqm        | Sqft    |
| 3205     | 236.87    | 2549.65 | 71.99        | 774.89 | 308.86     | 3324.54 |

#### **TOWER A** Duplex - 3 Bedroom Type 05 M









Duplex - 3 Bedroom Type 06 M





# **TOWER A**







DESIGN AT DESIGN DISTRICT

QUARTER

AT 1

DUBAI DESIGN DISTRICT

3

**TOWER A** Duplex - 3 Bedroom Type 06





| Unit No. | Unit Area Balcony Area |         | Unit No. Unit Area |        | ny Area | Total   | l Area |
|----------|------------------------|---------|--------------------|--------|---------|---------|--------|
|          | Sqm                    | Sqft    | Sqm                | Sqft   | Sqm     | Sqft    |        |
| 3203     | 196.31                 | 2113.06 | 59.45              | 639.91 | 255.76  | 2752.97 |        |









Unit No.

DESIGN AT REPORTED

2.5 X 3.8m

LIVING 5.3 X 4.9m

BEDROOM

4.8 X 3.4m

BEDROOM 3.8 X 3.2m

639.91

Balcony Area

Sqm

59.45

BATH

Upper Floor

Lower Floor

Sqft

2112.74

Unit Ar