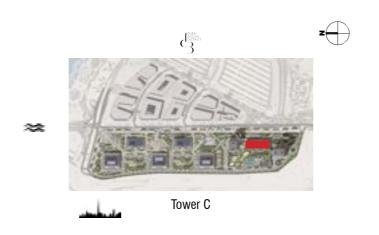

68.86 | 741.20 | 6.16   | 66.31   | 75.02      | 807.51 |
| 407 to 807 | 69.52 | 748.31 | 5.81   | 62.54   | 75.33      | 810.85 |
| 410 to 810 | 68.59 | 738.30 | 6.16   | 66.31   | 74.75      | 804.61 |







Unit No.

404 to 804

405 to 805

409 to 809



Total Area

Sqft

804.61

810.74

Sqm

74.75

75.32



#### **TOWER C** 1 Bedroom Type 01 B



## **TOWER C** 1 Bedroom Type 01 B



| Unit No. | Unit Area |        | Balcony Area |        | Total Area |         |
|----------|-----------|--------|--------------|--------|------------|---------|
|          | Sqm       | Sqft   | Sqm          | Sqft   | Sqm        | Sqft    |
| 303      | 68.56     | 737.97 | 26.59        | 286.21 | 95.15      | 1024.18 |
| 306      | 67.72     | 728.93 | 26.86        | 289.12 | 94.58      | 1018.05 |







| Unit No. | Unit No. Unit Area Balcony Area |        | Total Area |        |       |         |
|----------|---------------------------------|--------|------------|--------|-------|---------|
|          | Sqm                             | Sqft   | Sqm        | Sqft   | Sqm   | Sqft    |
| 307      | 69.11                           | 743.89 | 26.86      | 289.12 | 95.97 | 1033.01 |
| 310      | 67.72                           | 728.93 | 26.59      | 286.21 | 94.31 | 1015.14 |











#### **TOWER C** 1 Bedroom Type 01 B M



#### TOWER C 1 Bedroom Type 01 B M



| Unit No. | Unit Area |        | Balcony Area |        | Total Area |         |
|----------|-----------|--------|--------------|--------|------------|---------|
|          | Sqm       | Sqft   | Sqm          | Sqft   | Sqm