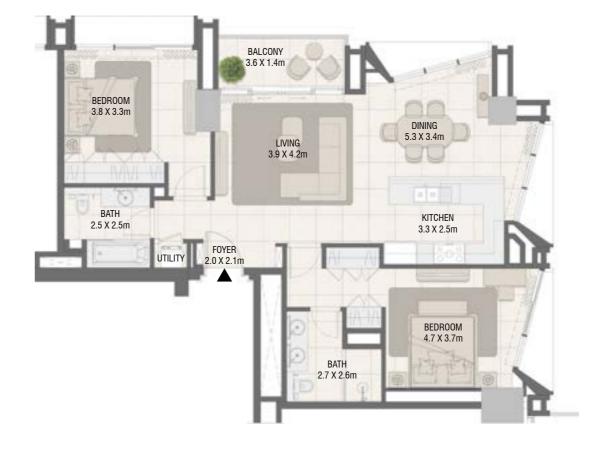

|





| Unit No.    | Unit Area |         | Balcony Area |       | Total Area |         |
|-------------|-----------|---------|--------------|-------|------------|---------|
|             | Sqm       | Sqft    | Sqm          | Sqft  | Sqm        | Sqft    |
| 401 to 1501 | 104.23    | 1121.92 | 5.81         | 62.54 | 110.04     | 1184.46 |
| 405 to 1505 | 104.28    | 1122.46 | 5.81         | 62.54 | 110.09     | 1185.00 |







Unit No.

205



Total Area

Sqft

1175.42

1176.39

Sqm

109.20



# **TOWER A** 2 Bedroom Type 03 M



# **TOWER A** 3 Bedroom Type 01



| Unit No.    | Unit Area |         | Balcor | ny Area | Tota   | l Area  |
|-------------|-----------|---------|--------|---------|--------|---------|
|             | Sqm       | Sqft    | Sqm    | Sqft    | Sqm    | Sqft    |
| 4