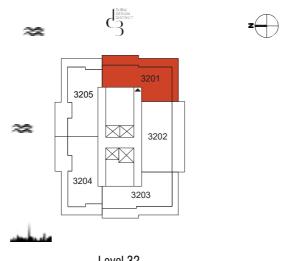

### Duplex - 3 Bedroom Type 05

| Unit No. | Unit   | Area    | Balcor | ny Area | Tota   | l Area  |
|----------|--------|---------|--------|---------|--------|---------|
|          | Sqm    | Sqft    | Sqm    | Sqft    | Sqm    | Sqft    |
| 3204     | 236.88 | 2549.76 | 71.99  | 774.89  | 308.87 | 3324.65 |

# DESIGN AT DESIGN DISTRICT QUARTER AT 1 DUBAI DESIGN DISTRICT 3

| Unit No. | Unit Area |         | Balcony Area |        | Total Area |         |
|----------|-----------|---------|--------------|--------|------------|---------|
|          | Sqm       | Sqft    | Sqm          | Sqft   | Sqm        | Sqft    |
| 3205     | 236.87    | 2549.65 | 71.99        | 774.89 | 308.86     | 3324.54 |

#### **TOWER A** Duplex - 3 Bedroom Type 05 M

Duplex - 3 Bedroom Type 06 M

# **TOWER A**

DESIGN AT DESIGN DISTRICT

QUARTER

AT 1

DUBAI DESIGN DISTRICT

3

**TOWER A** Duplex - 3 Bedroom Type 06

| Unit No. | Unit Area Balcony Area |         | Unit No. Unit Area |        | ny Area | Total   | l Area |
|----------|------------------------|---------|--------------------|--------|---------|---------|--------|
|          | Sqm                    | Sqft    | Sqm                | Sqft   | Sqm     | Sqft    |        |
| 3203     | 196.31                 | 2113.06 | 59.45              | 639.91 | 255.76  | 2752.97 |        |

Unit No.

DESIGN AT REPORTED

2.5 X 3.8m

LIVING 5.3 X 4.9m

BEDROOM

4.8 X 3.4m

BEDROOM 3.8 X 3.2m

639.91

Balcony Area

Sqm

59.45

BATH

Upper Floor

Lower Floor

Sqft

2112.74

Unit Area

5.9 X 4.0m

BEDROOM 4.9 X 3.1m

Total Area

Sqft

2752.65

Sqm

#### **TOWER A**

Duplex - 3 Bedroom Type 07

Lowe

|III|MERAAS

| Unit No. | Unit Area |         | Balcony Area |        | Total Area |         |
|----------|-----------|---------|--------------|--------|------------|---------|
|          | Sqm       | Sqft    | Sqm          | Sqft   | Sqm        | Sqft    |
| 3202     | 234.44    | 2523.49 | 58.59        | 630.66 | 293.03     | 3154.15 |