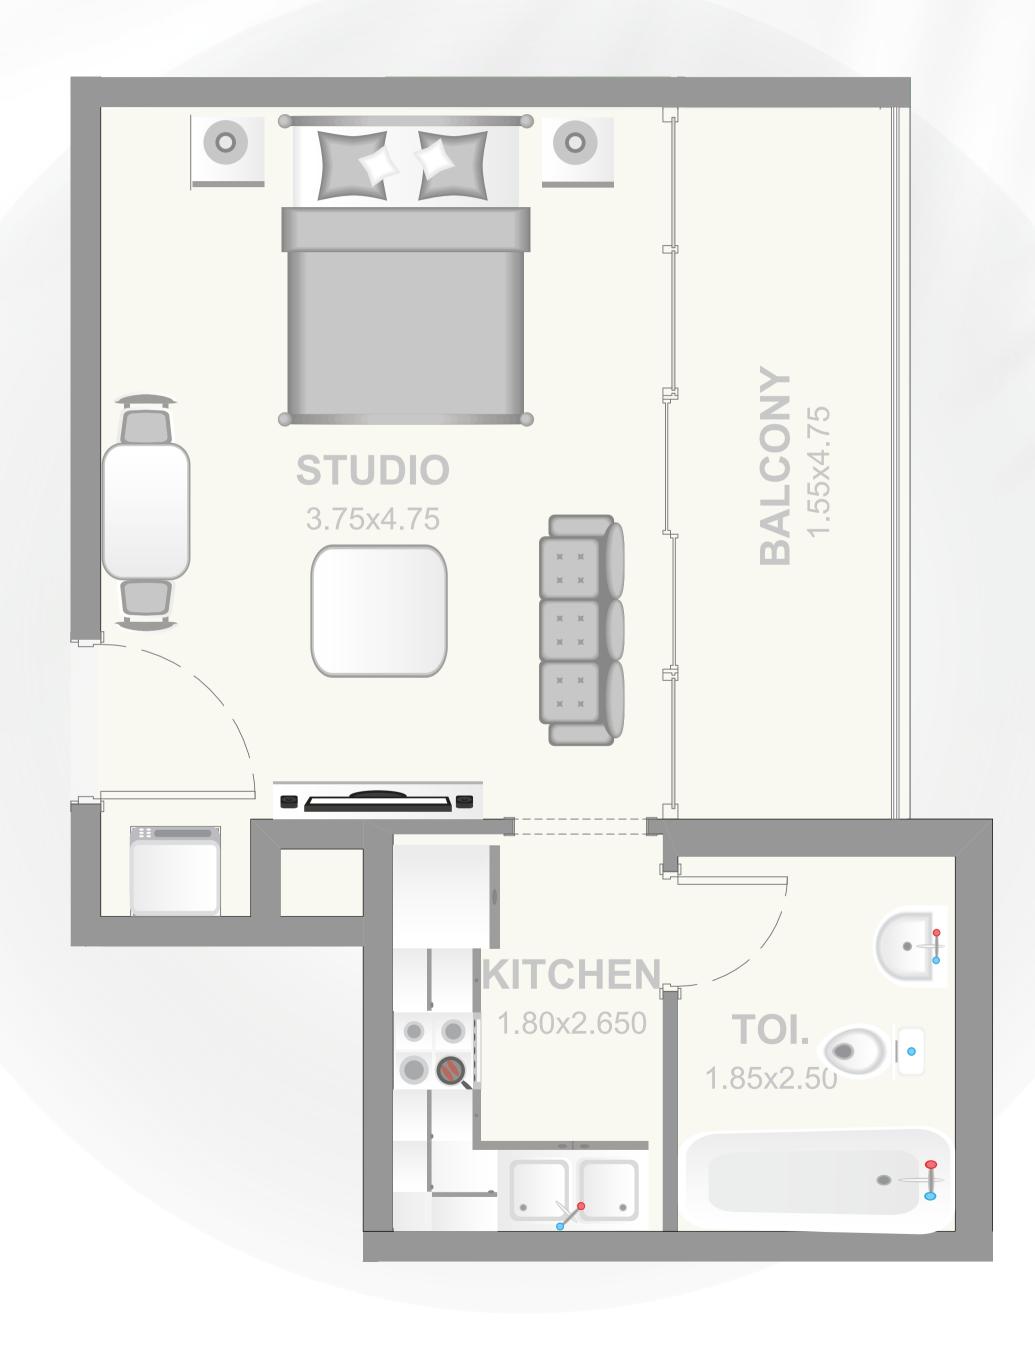

# STUDIO APARTMENTS - TYPE A

RESIDENTIAL AREA:

32.98 SQ.M. / 354.97 SQ.F T.

BALCONY AREA:

7.38 SQ.M. / 79.25 SQ.FT.

TOTAL AREA:

40.34 SQ.M. / 434.22 SQ.FT.

NO. OF UNITS:

30 on All Residential Units

### STUDIO APARTMENT - TYPE A