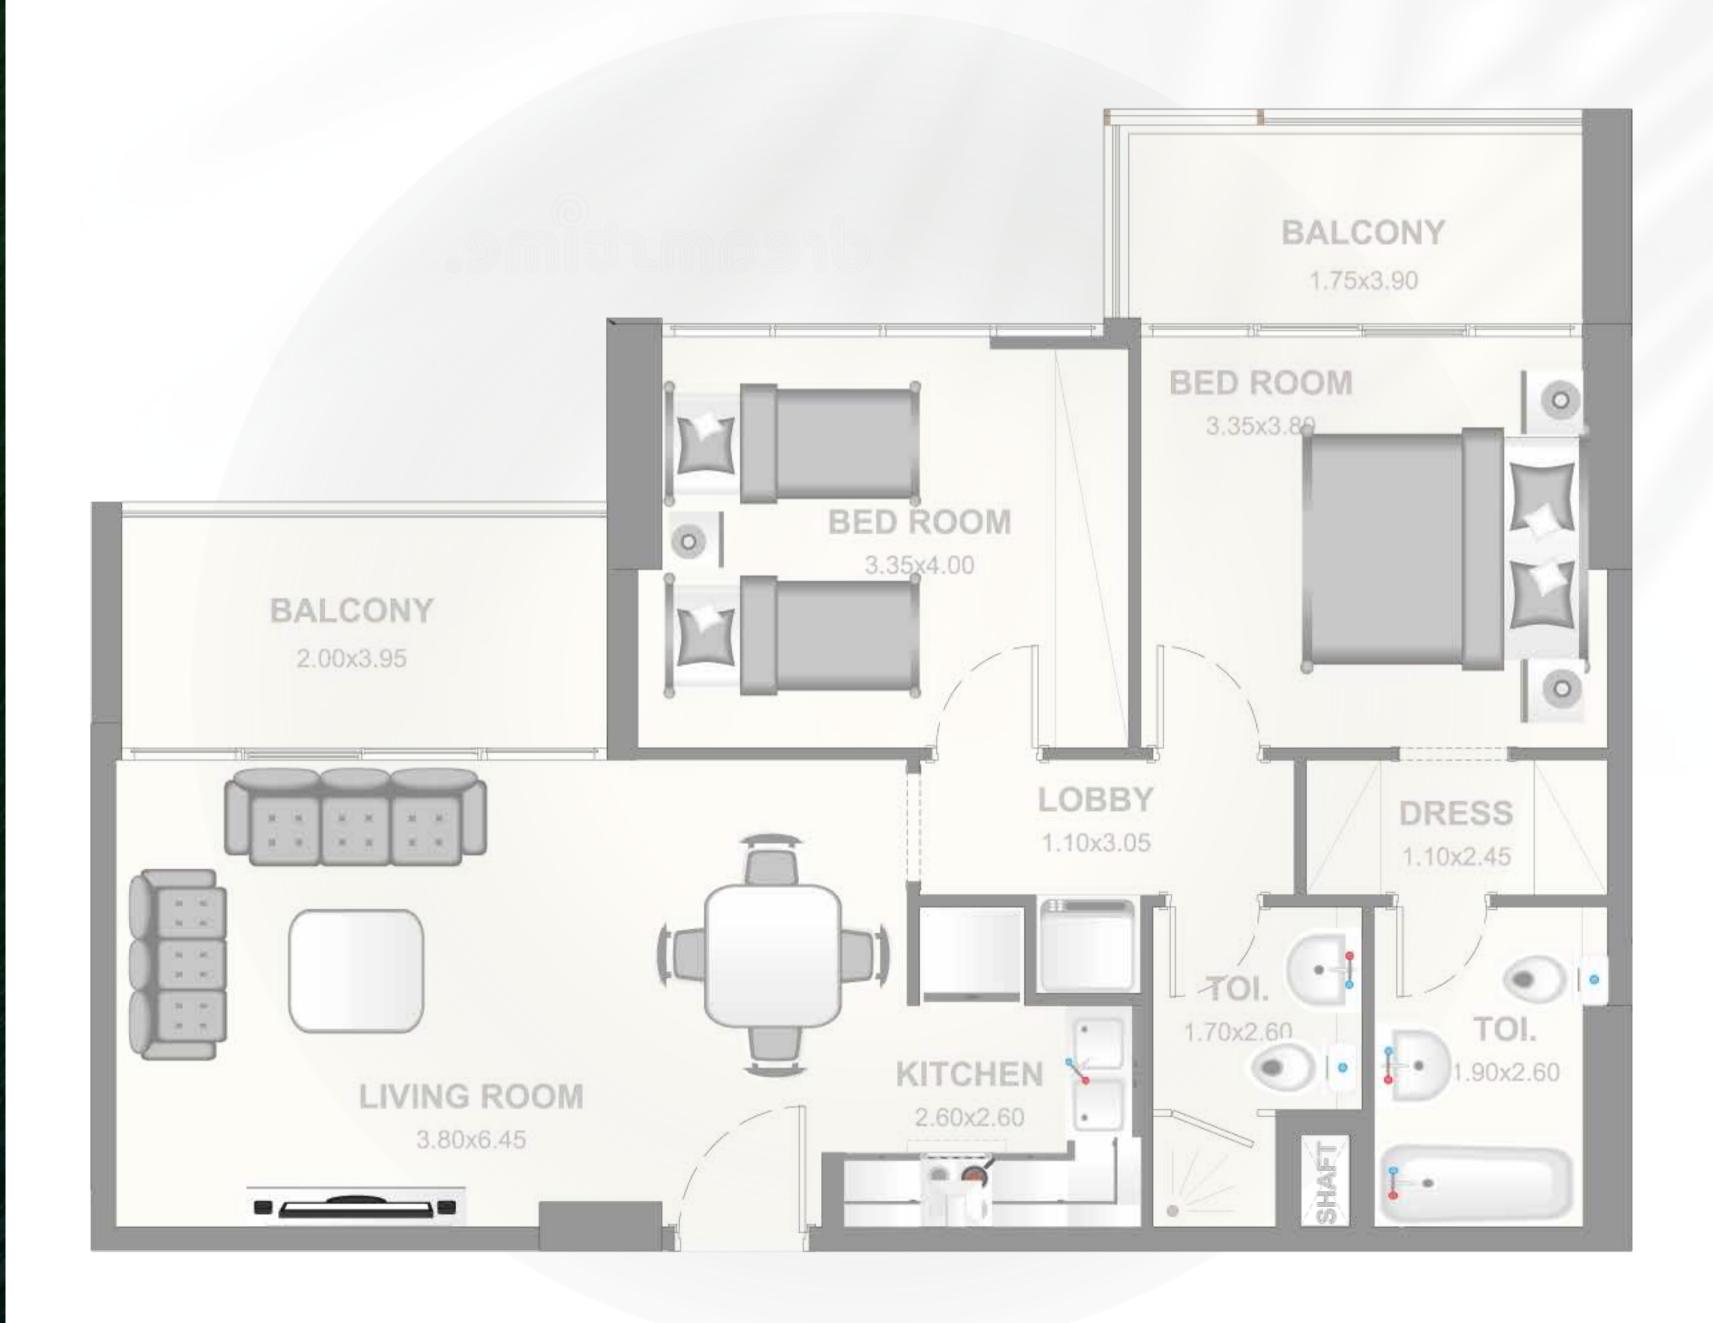

## 2 BEDROOM APARTMENT TYPE C

RESIDENTIAL AREA:

78.25 SQ.M. / 842. 25 SQ. FT.

BALCONY AREA:

15.41 SQ.M. / 165.87 SQ. FT.

TOTAL AREA:

93.66 SQ.M. / 1008.12 SQ. FT.

NO. OF UNITS:

23 on Residential Floors up to 11th Floor

#### 2 BEDROOM APARTMENT TYPE C