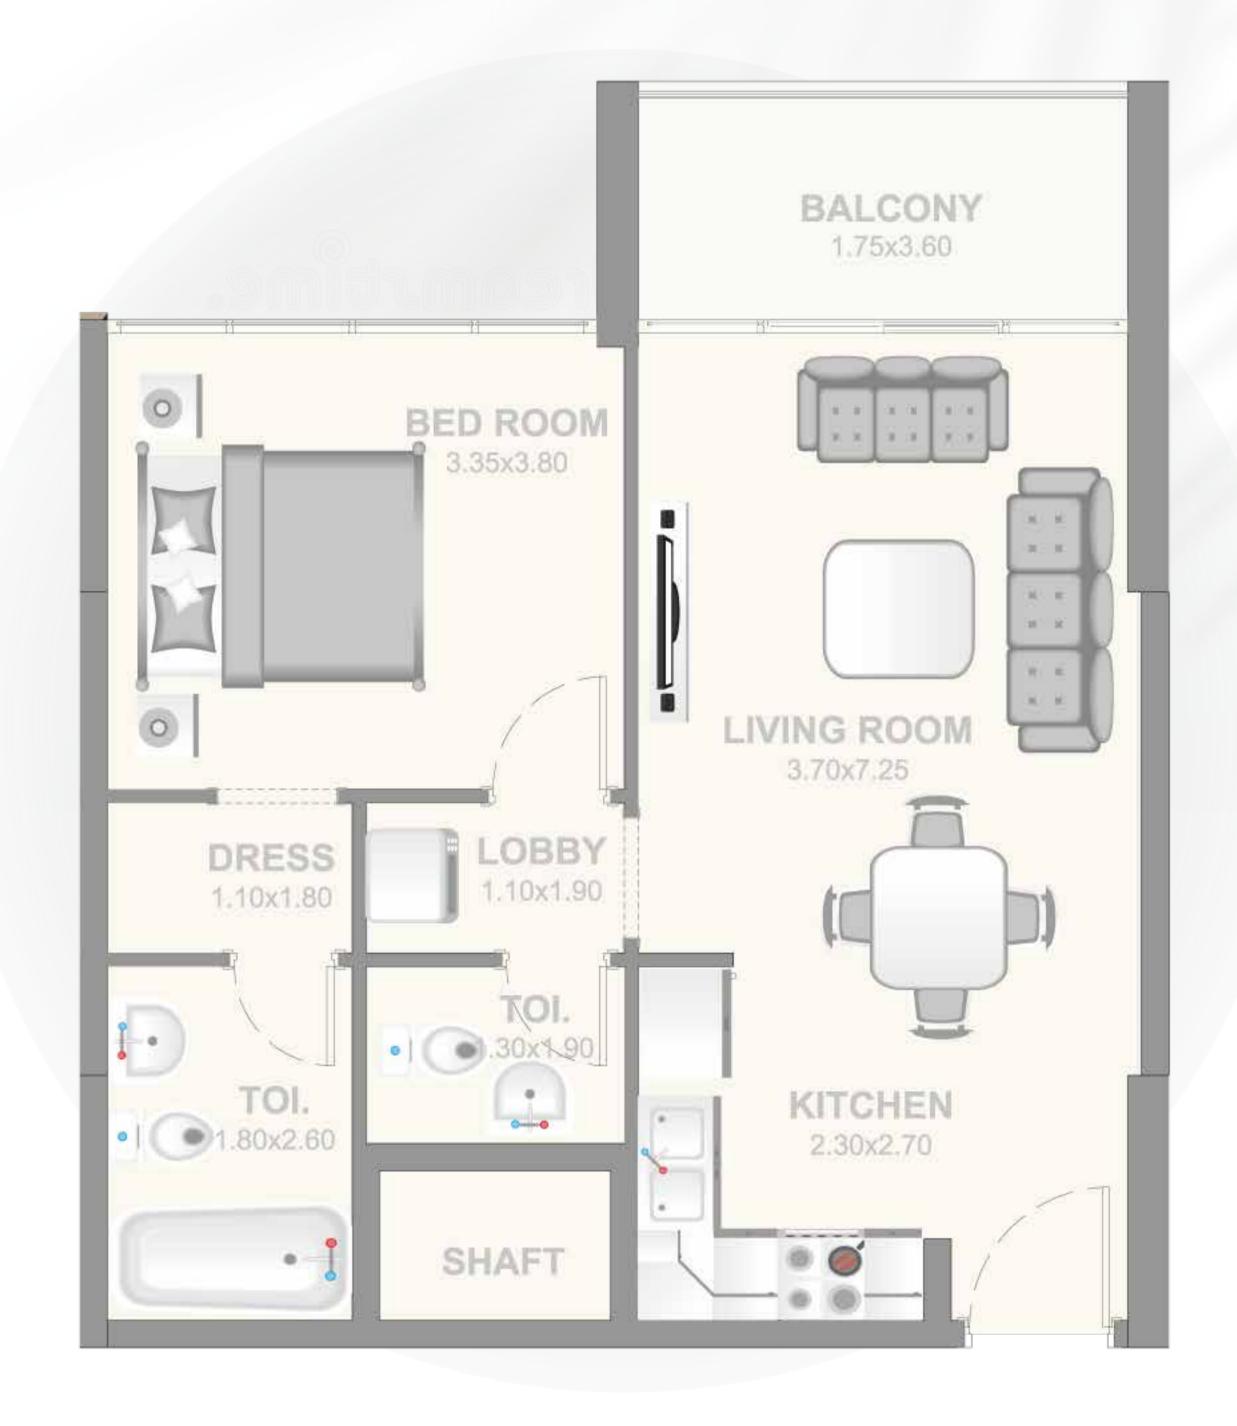

## 1 BEDROOM APARTMENT TYPE B

RESIDENTIAL AREA:

56.04 SQ.M. / 603.26 SQ. FT.

BALCONY AREA:

7.34 SQ.M. / 78.95 SQ.FT.

TOTAL AREA:

63.38 SQ.M. / 682.21 SQ. FT.

NO. OF UNITS:

172 on All Residential Floors

#### 1 BEDROOM APARTMENT TYPE B