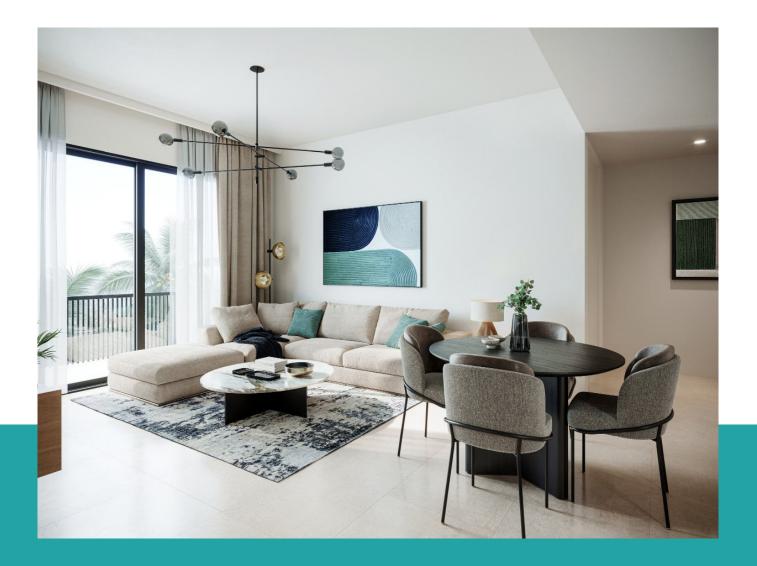

#### Interior

Living and dining areas offer abundant natural light. Bedrooms are furnished with glazed porcelain floors and in-built wardrobes whereas master bedrooms have an en-suite bathroom.

The modern day kitchen layouts entail scratch and stain proof prep counters, overhead cabinets and glazed porcelain tile flooring.