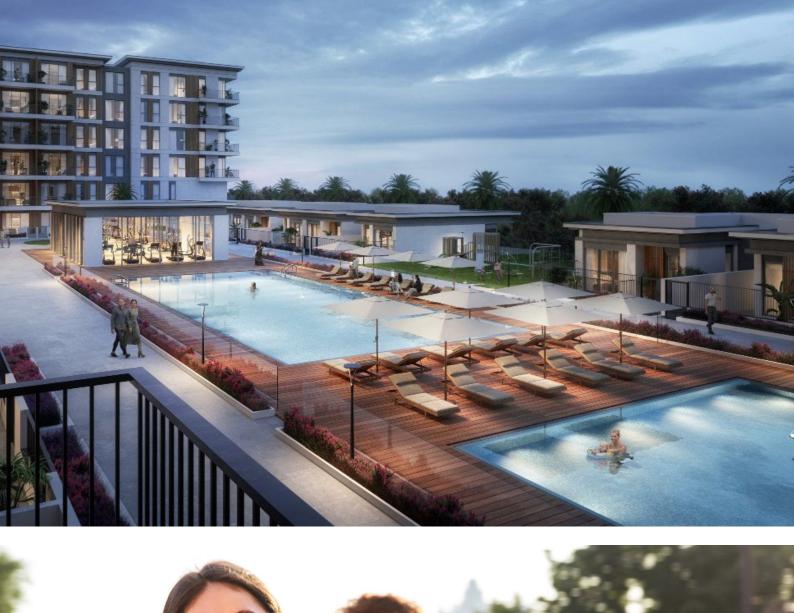

Come home to an airy, welcoming lobby, and unwind at the landscaped courtyard which houses a swimming pool, spacious deck and kids play areas.

#### Facilities

Live in a home where a variety of wellness, entertainment and leisure options are just a step away.

THE REGENT Residences at Town Square Dubai includes retail and F&B outlets on the ground floor, a gorgeous swimming pool, kids play areas in the courtyard, premium gyms, and all amenities one would expect from a world-class residential address.