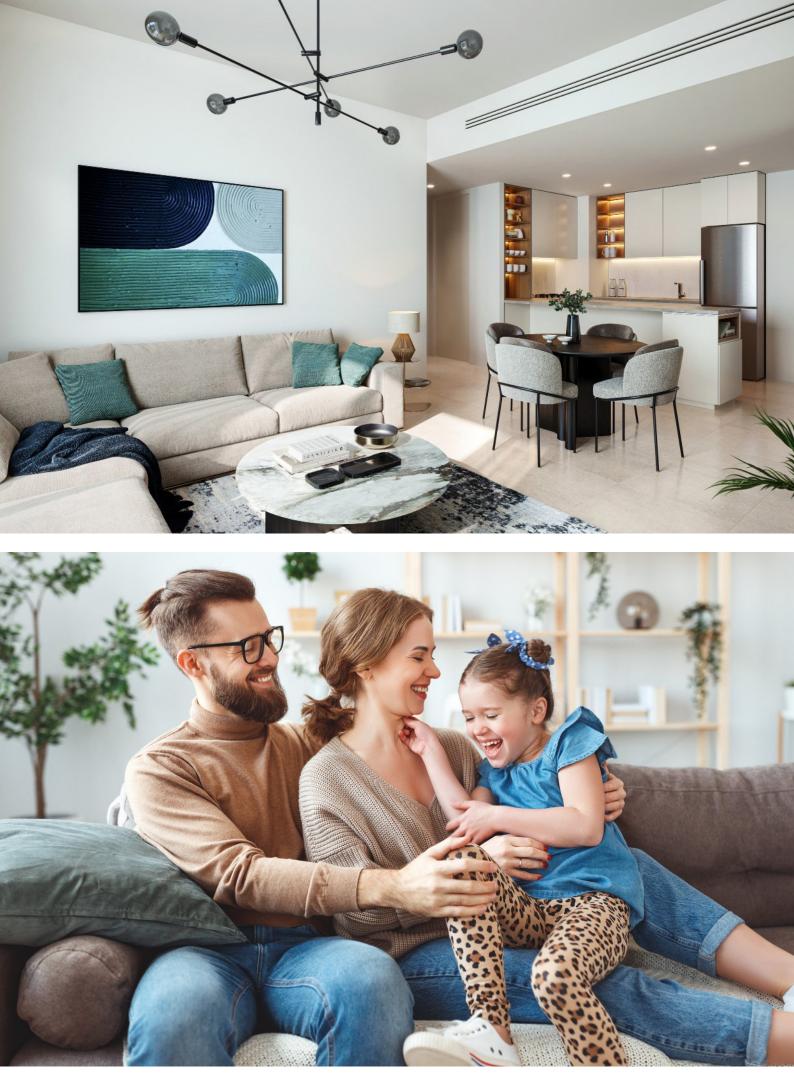

#### Interior

Living and dining areas offer abundant natural light. Bedrooms are furnished with glazed porcelain floors and in-built wardrobes whereas master bedrooms have an en-suite bathroom.

The modern day kitchen layouts entail scratch and stain proof prep counters, overhead cabinets and glazed porcelain tile flooring.