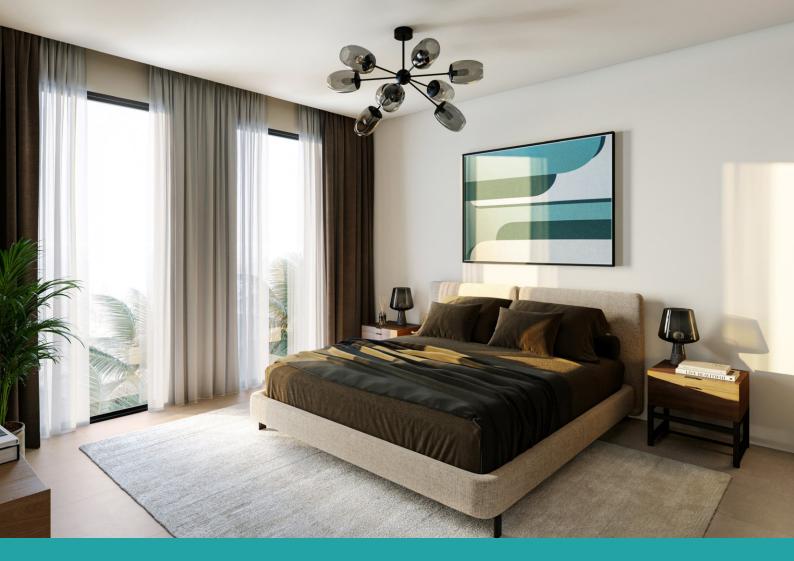

#### Interior

Living and dining areas offer abundant natural light. Bedrooms are furnished with glazed porcelain floors and in-built wardrobes whereas master bedrooms have an en-suite bathroom.

The modern day kitchen layouts entail scratch and stain proof prep counters, overhead cabinets and glazed porcelain tile flooring.