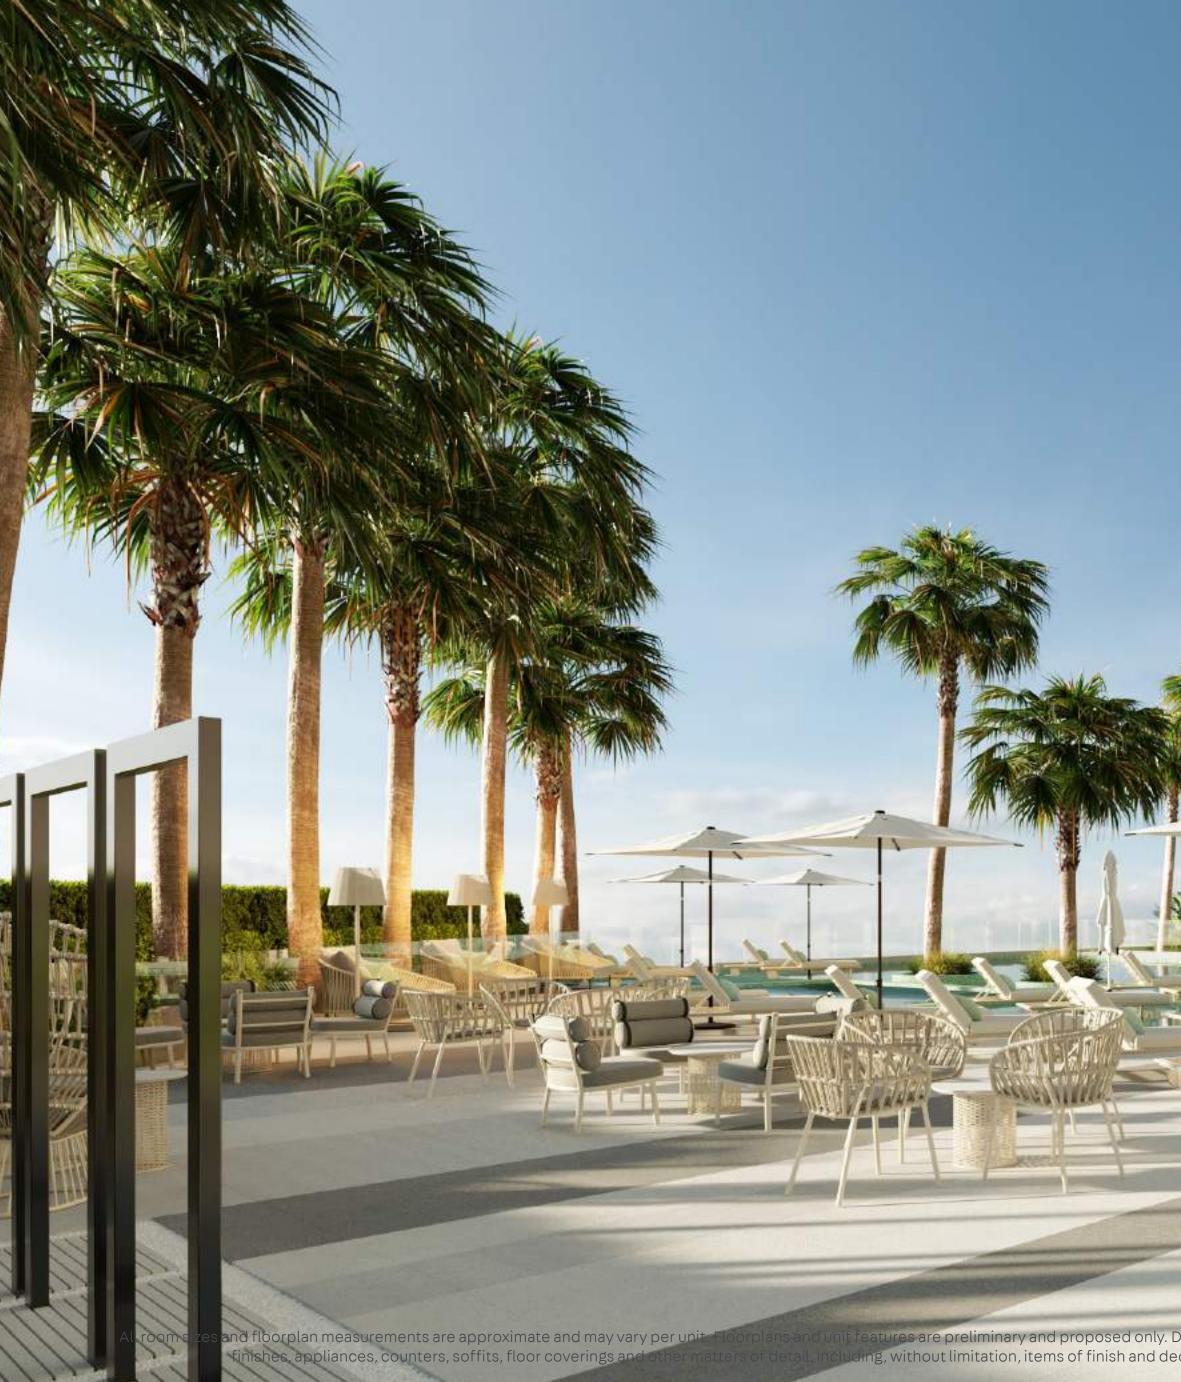

# THE LEISURE LIFE

One of the most important elements of any project is its ability to sustain both the living and the leisure requirements of its residents. At MAG 330 the podium terrace has been designed with some of the most interesting and unique recreational features. These include a 162 sq. m. kids play area, a 570 sq. m. health club with sauna, steam and jacuzzi facilities, and a 355 sq. m. swimming pool.