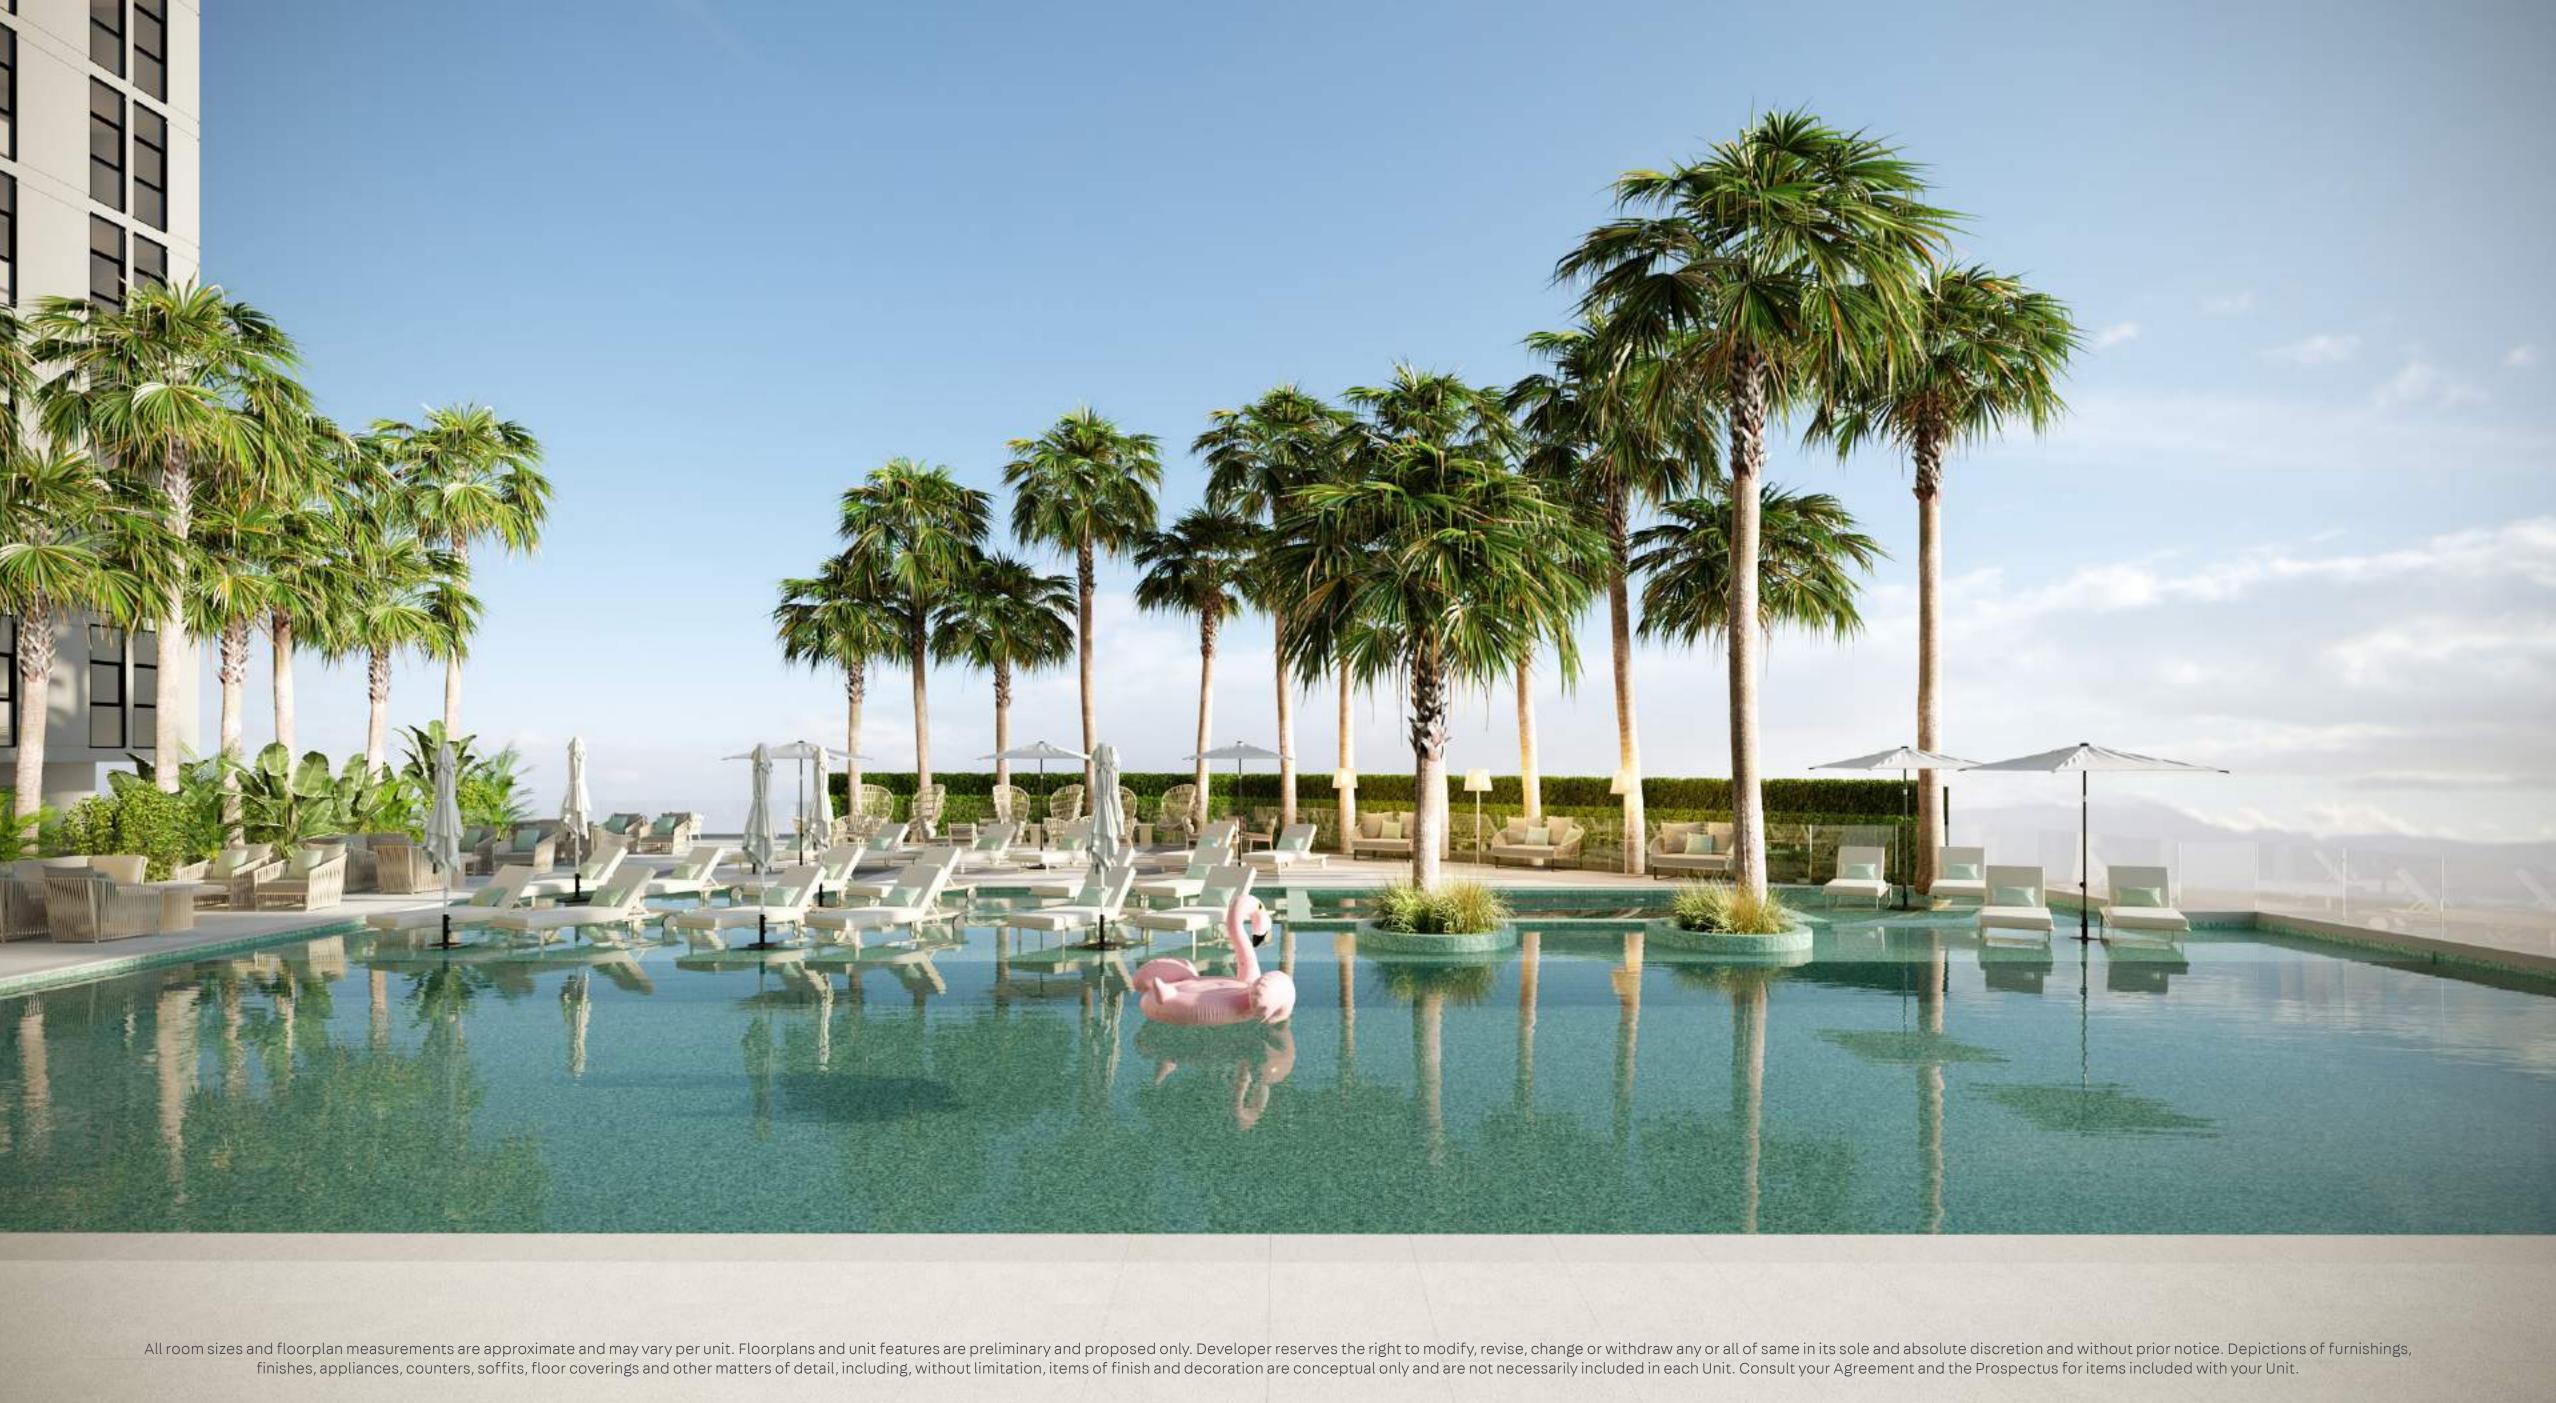

# THE LEISURE LIFE

One of the most important elements of any project is its ability to sustain both the living and the leisure requirements of its residents. At MAG 330 the podium terrace has been designed with some of the most interesting and unique recreational features. These include a 162 sq. m. kids play area, a 570 sq. m. health club with sauna, steam and jacuzzi facilities, and a 355 sq. m. swimming pool.