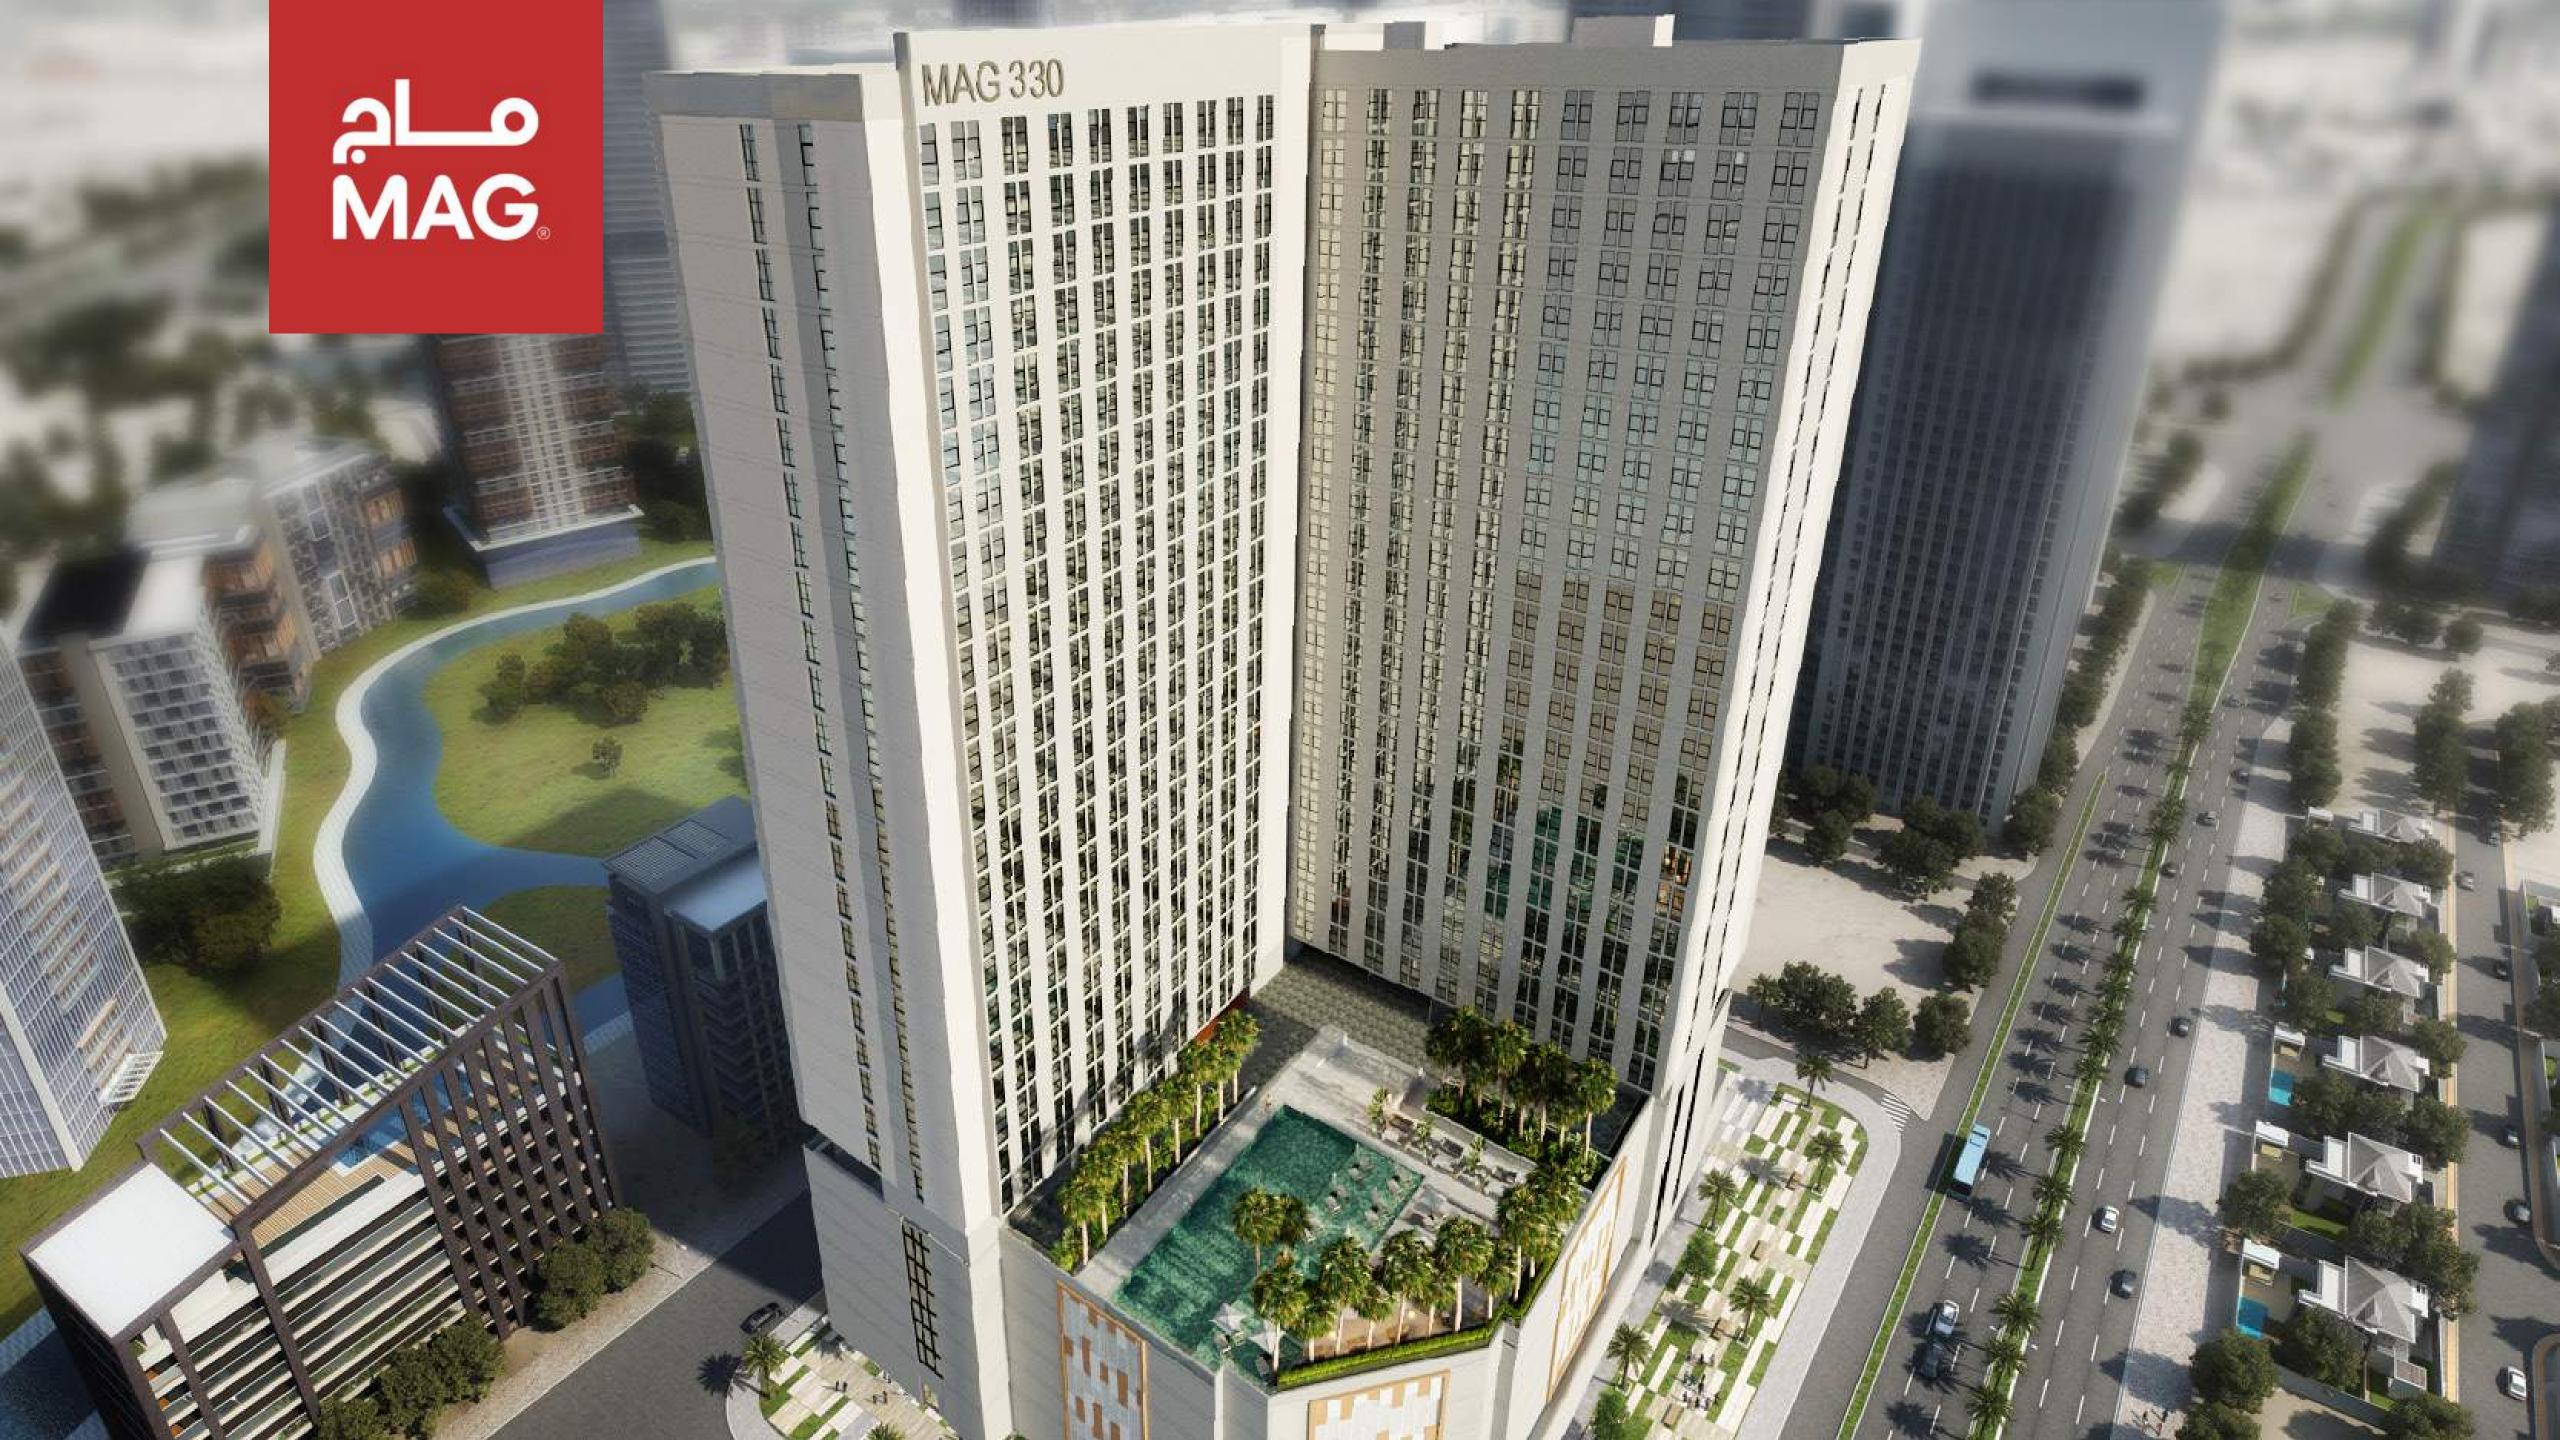

# A HIGH-CLASS HAVEN

Towering above the skyline of the new City of Arabia development, in Dubai, MAG 330 is a stylish arrangement of aesthetics and practicality, ensuring form and function go hand- in-hand. The architecture of the building reflects practicality in its sincerest, most beautiful form. With its distinctive L-shape main structure the project supports high-class living standards. MAG 330 was designed for maximum comfort and style with impeccable interiors, and a host of amenities; including swimming pool and its very own health club. The spacious one, two, and threebedroom apartments offer high-end living standards complemented with the finest finishes. This ensures that MAG 330's apartments are exactly what they are meant to be: designed for a life well lived.

# **A DESIGN** FOR LIFE

MAG330's interior architecture and design boasts savvyanddynamiclivingspaces with modern and upscale interiors. The lobby welcomes residents with a spacious entrance area. Distributed as Ground Floor + 5 Podium levels, a full floor health club on the 6th floor and 23 Typical Floors. The spacious studio, one and two bedroom apartments offer high-end living standards complemented with the finest finishes in all rooms as well as the kitchens and bathrooms. This ensures that MAG 330's apartments are exactly what they are meant to be: designed for life.

# THE LEISURE LIFE

One of the most important elements of any project is its ability to sustain both the living and the leisure requirements of its residents. At MAG 330 the podium terrace has been designed with some of the most interesting and unique recreational features. These include a 162 sq. m. kids play area, a 570 sq. m. health club with sauna, steam and jacuzzi facilities, and a 355 sq. m. swimming pool.