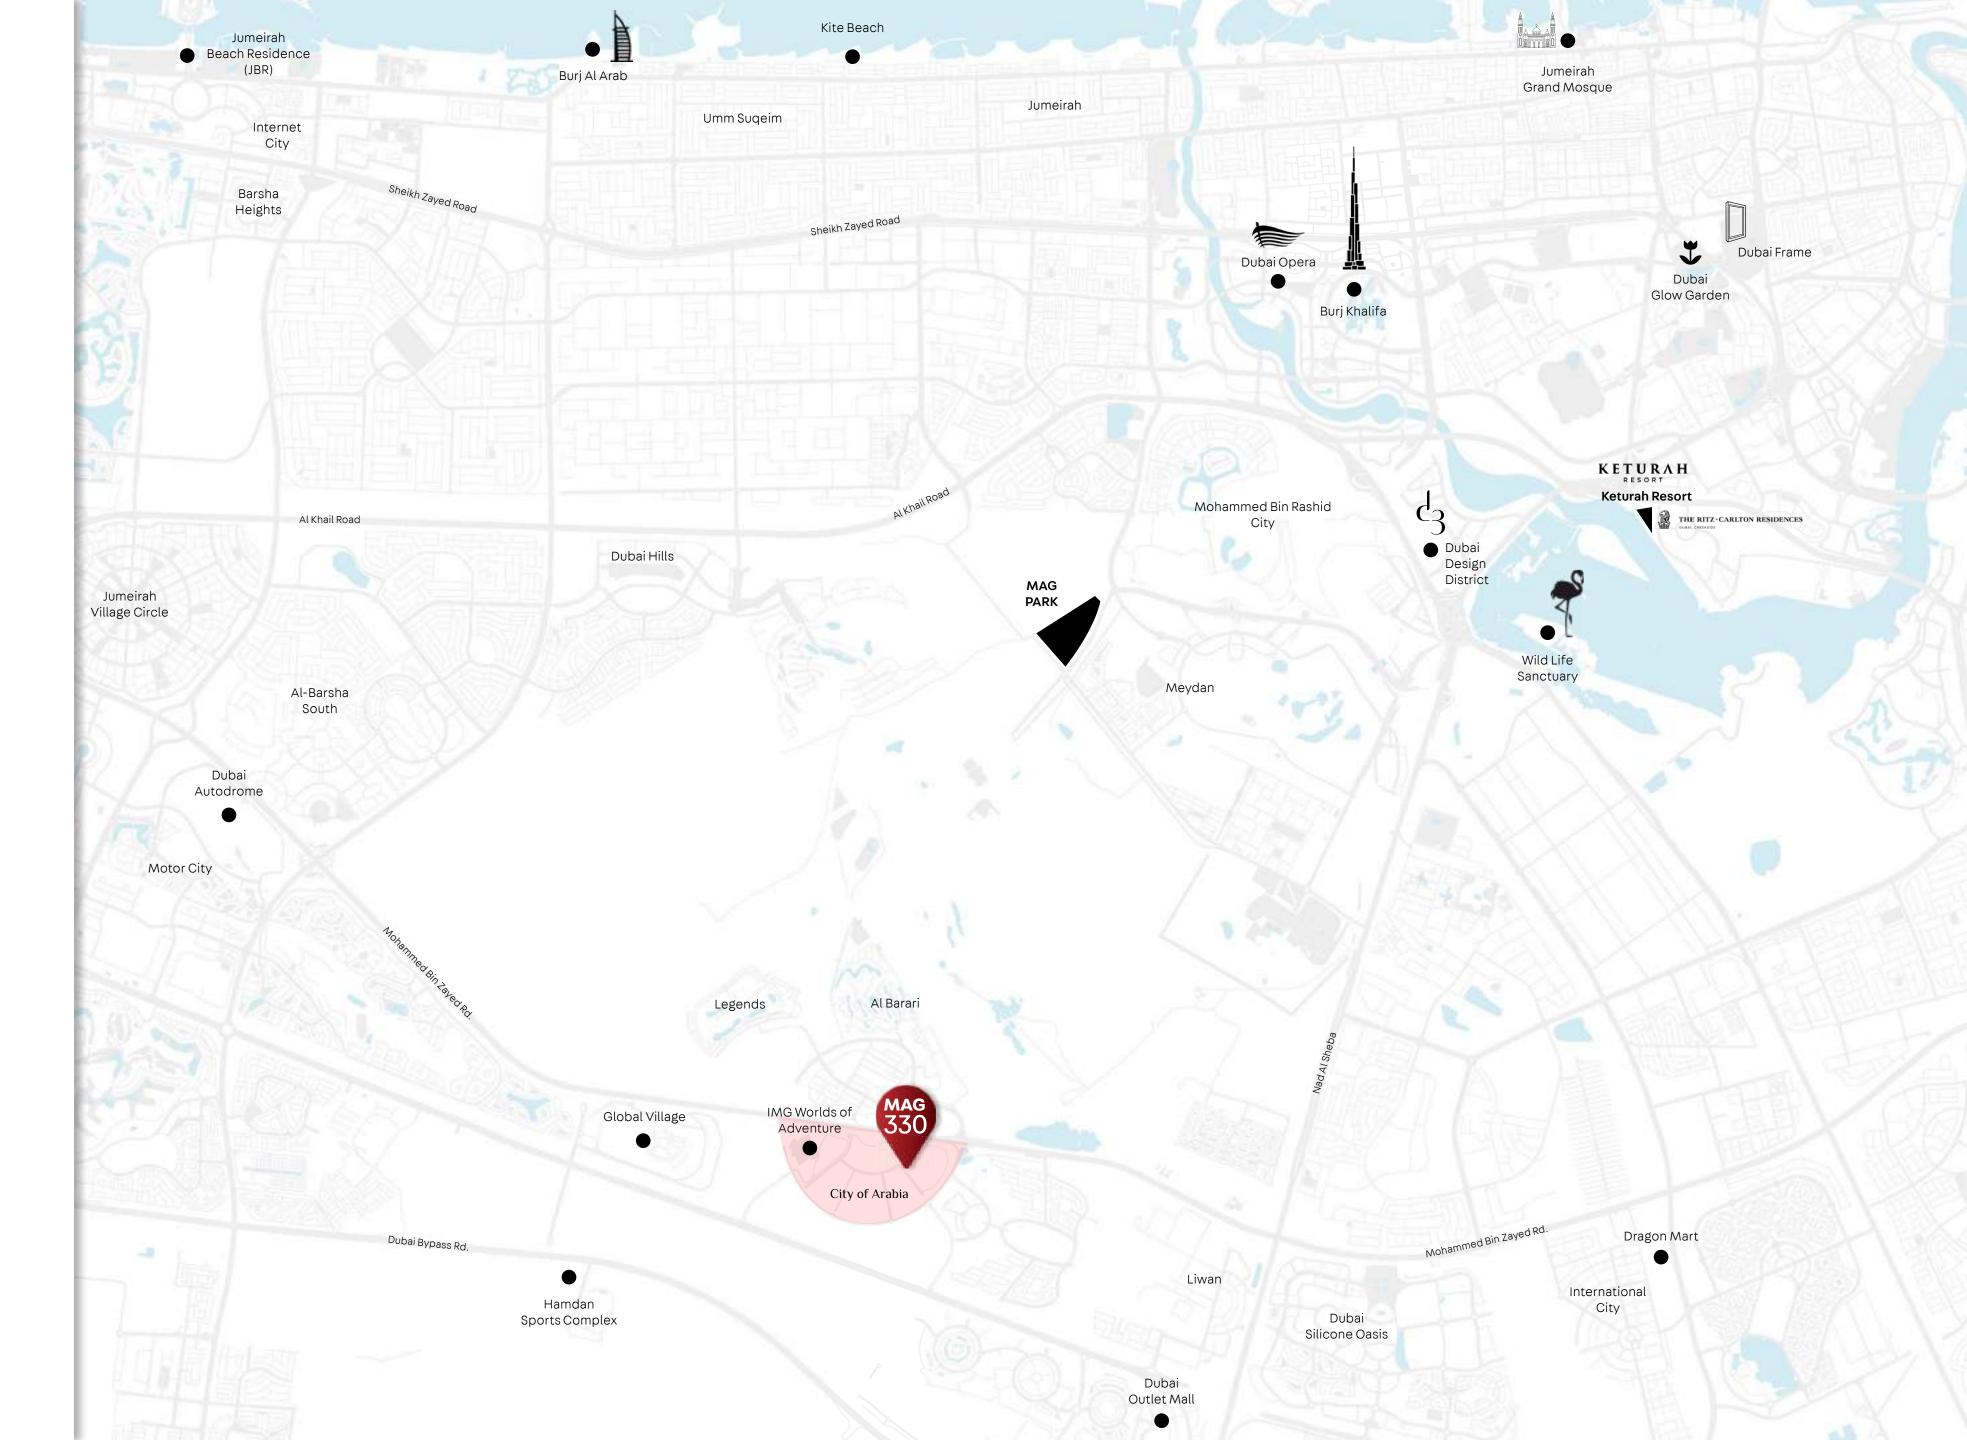

#### **MASTER-PLAN** AT-A-GLANCE

The master plan for City of Arabia employs a fan-shaped layout. This mixed-use development will occupy more than 185 hectares of land, with the northern midpoint of the site along Emirates Road, giving residentsquickaccesstoiconicdestinations within Dubai. With only 20 minutes to Dubai Mall, Burj Khalifa and the Museum of the Future, the site is also in close proximity to Dubai Int. Airport which is only 24km away.

#### YOUR NEIGHBORHOOD

- IMG: Worlds of Adventure (6 min.)
- Global Village (9 min.)
- Hamdan Sports Complex (12 min.)
- Dubai Outlet Mall (15 min.)
- International City/Dragon Mart (19 min.)
- Dubai Autodrome (8 min.)
- The Park by MAG (10 min.)
- Wildlife Sanctuary (11 min.)
- Keturah Resort (7 min.)
- Dubai Design District (7 min.)
- Dubai Int. Airport DXB (45 min.)