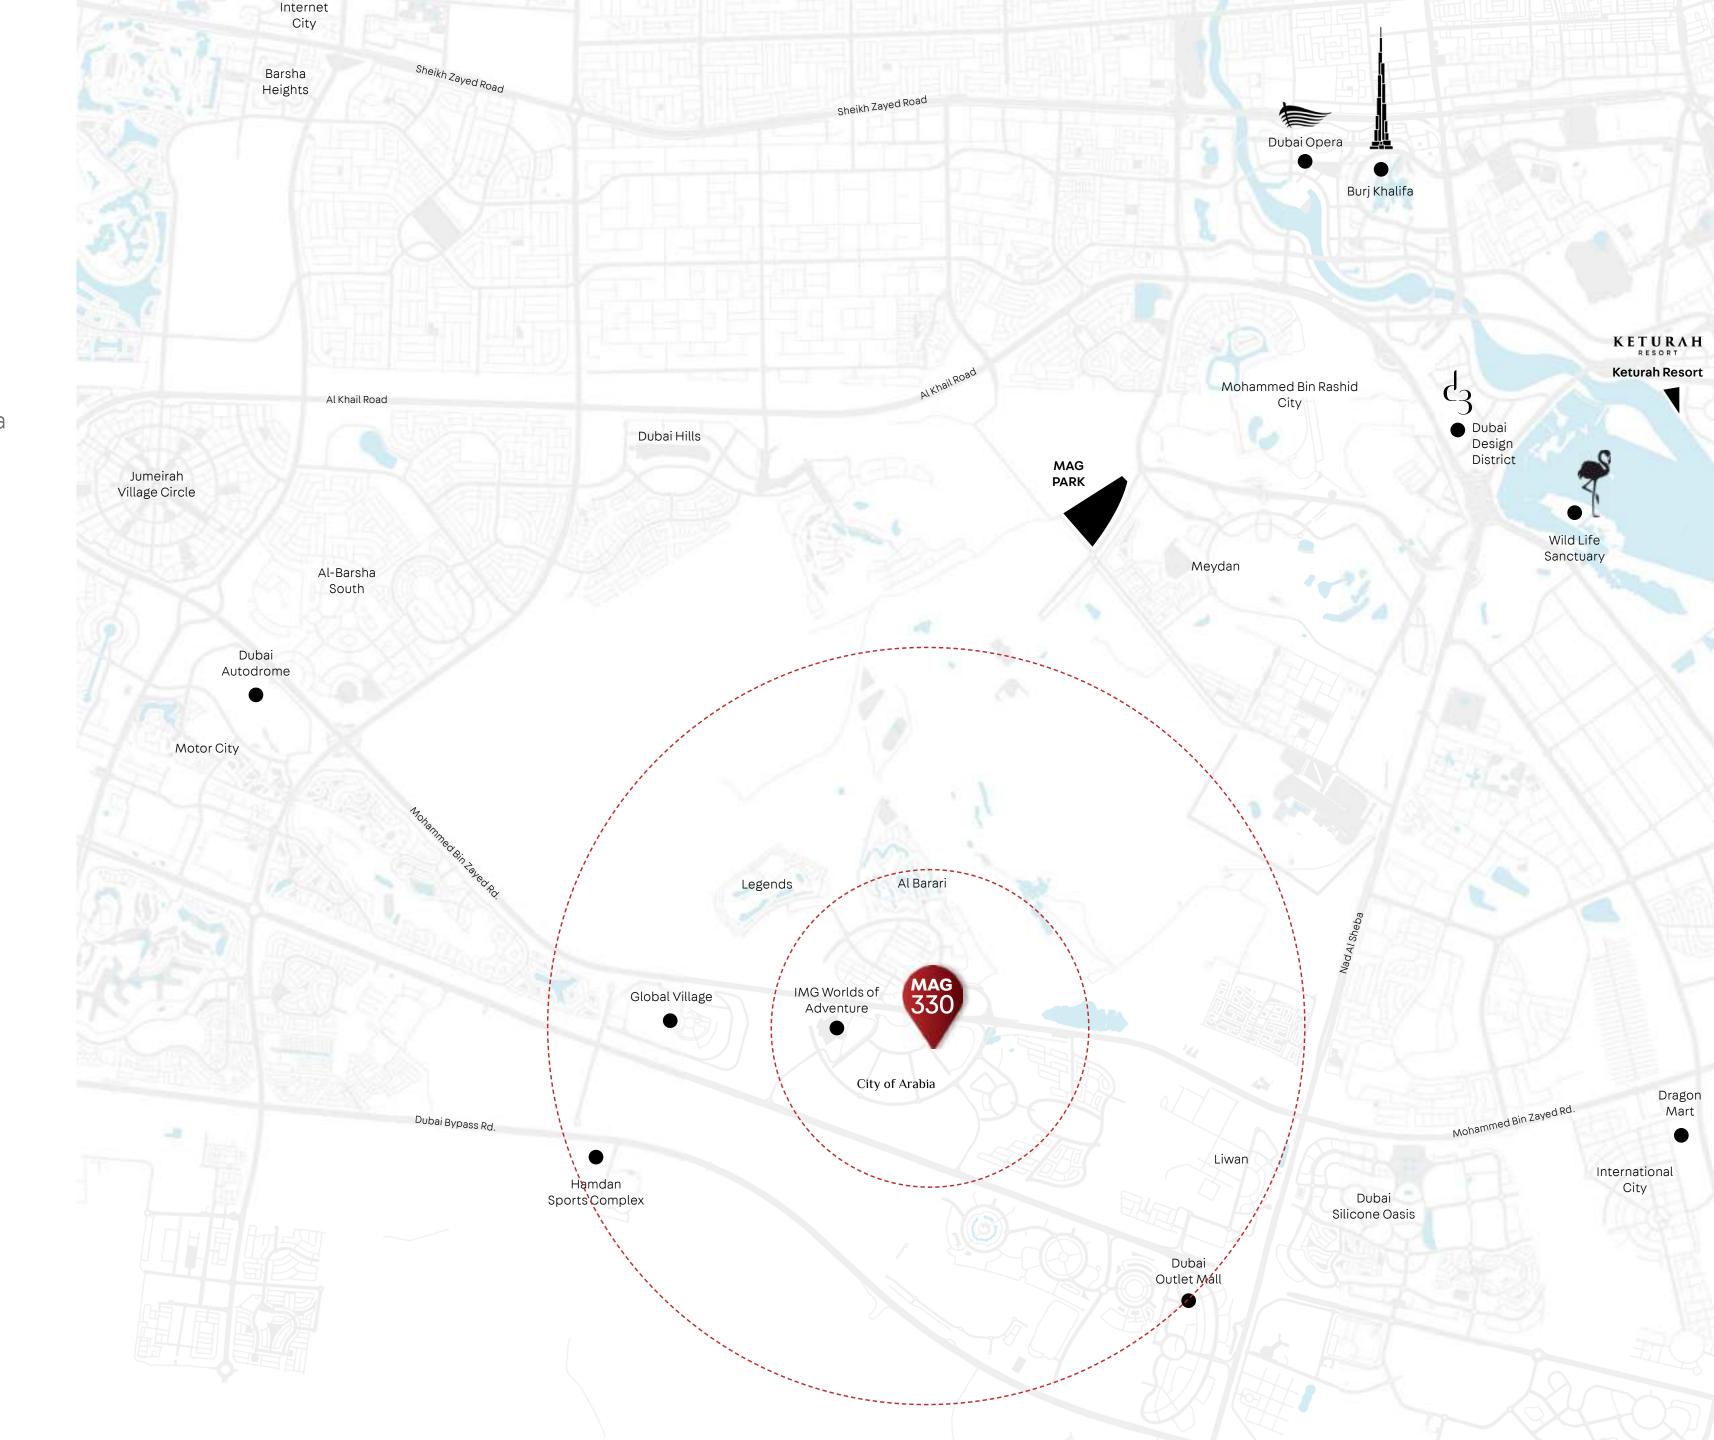

#### **MASTER-PLAN** AT-A-GLANCE

The master plan for City of Arabia employs a fan-shaped layout. This mixed-use development will occupy more than 185 hectares of land, with the northern midpoint of the site along Emirates Road, giving residentsquickaccesstoiconicdestinations within Dubai. With only 20 minutes to Dubai Mall, Burj Khalifa and the Museum of the Future, the site is also in close proximity to Dubai Int. Airport which is only 24km away.

City of Arabia was designed as a selfcontained urban metropolis that can accommodate 34,000 residents, and will include shopping malls, retail, F&B outlets, as well as commercial and residential towers.

#### **CITY OF ARABIA**

City of Arabia is a US\$20 billion retail, residential, commercial and entertainment destination lying at the gateway to the massive Dubailand developmentalongSheikhMohammedBinZayed Road. As a prestigious residential landmark in the heart of Dubailand, and with ease of access to the main road, MAG 330 will connect you to all the major entertainment, leisure and adventure destinations across Dubai.

#### YOUR NEIGHBORHOOD

- IMG: Worlds of Adventure (6 min.)
- Global Village (9 min.)
- Hamdan Sports Complex (12 min.)
- Dubai Outlet Mall (15 min.)
- International City/Dragon Mart (19 min.)
- Dubai Autodrome (8 min.)
- The Park by MAG (10 min.)
- Wildlife Sanctuary (11 min.)
- Keturah Resort (7 min.)
- Dubai Design District (7 min.)
- Dubai Int. Airport DXB (45 min.)