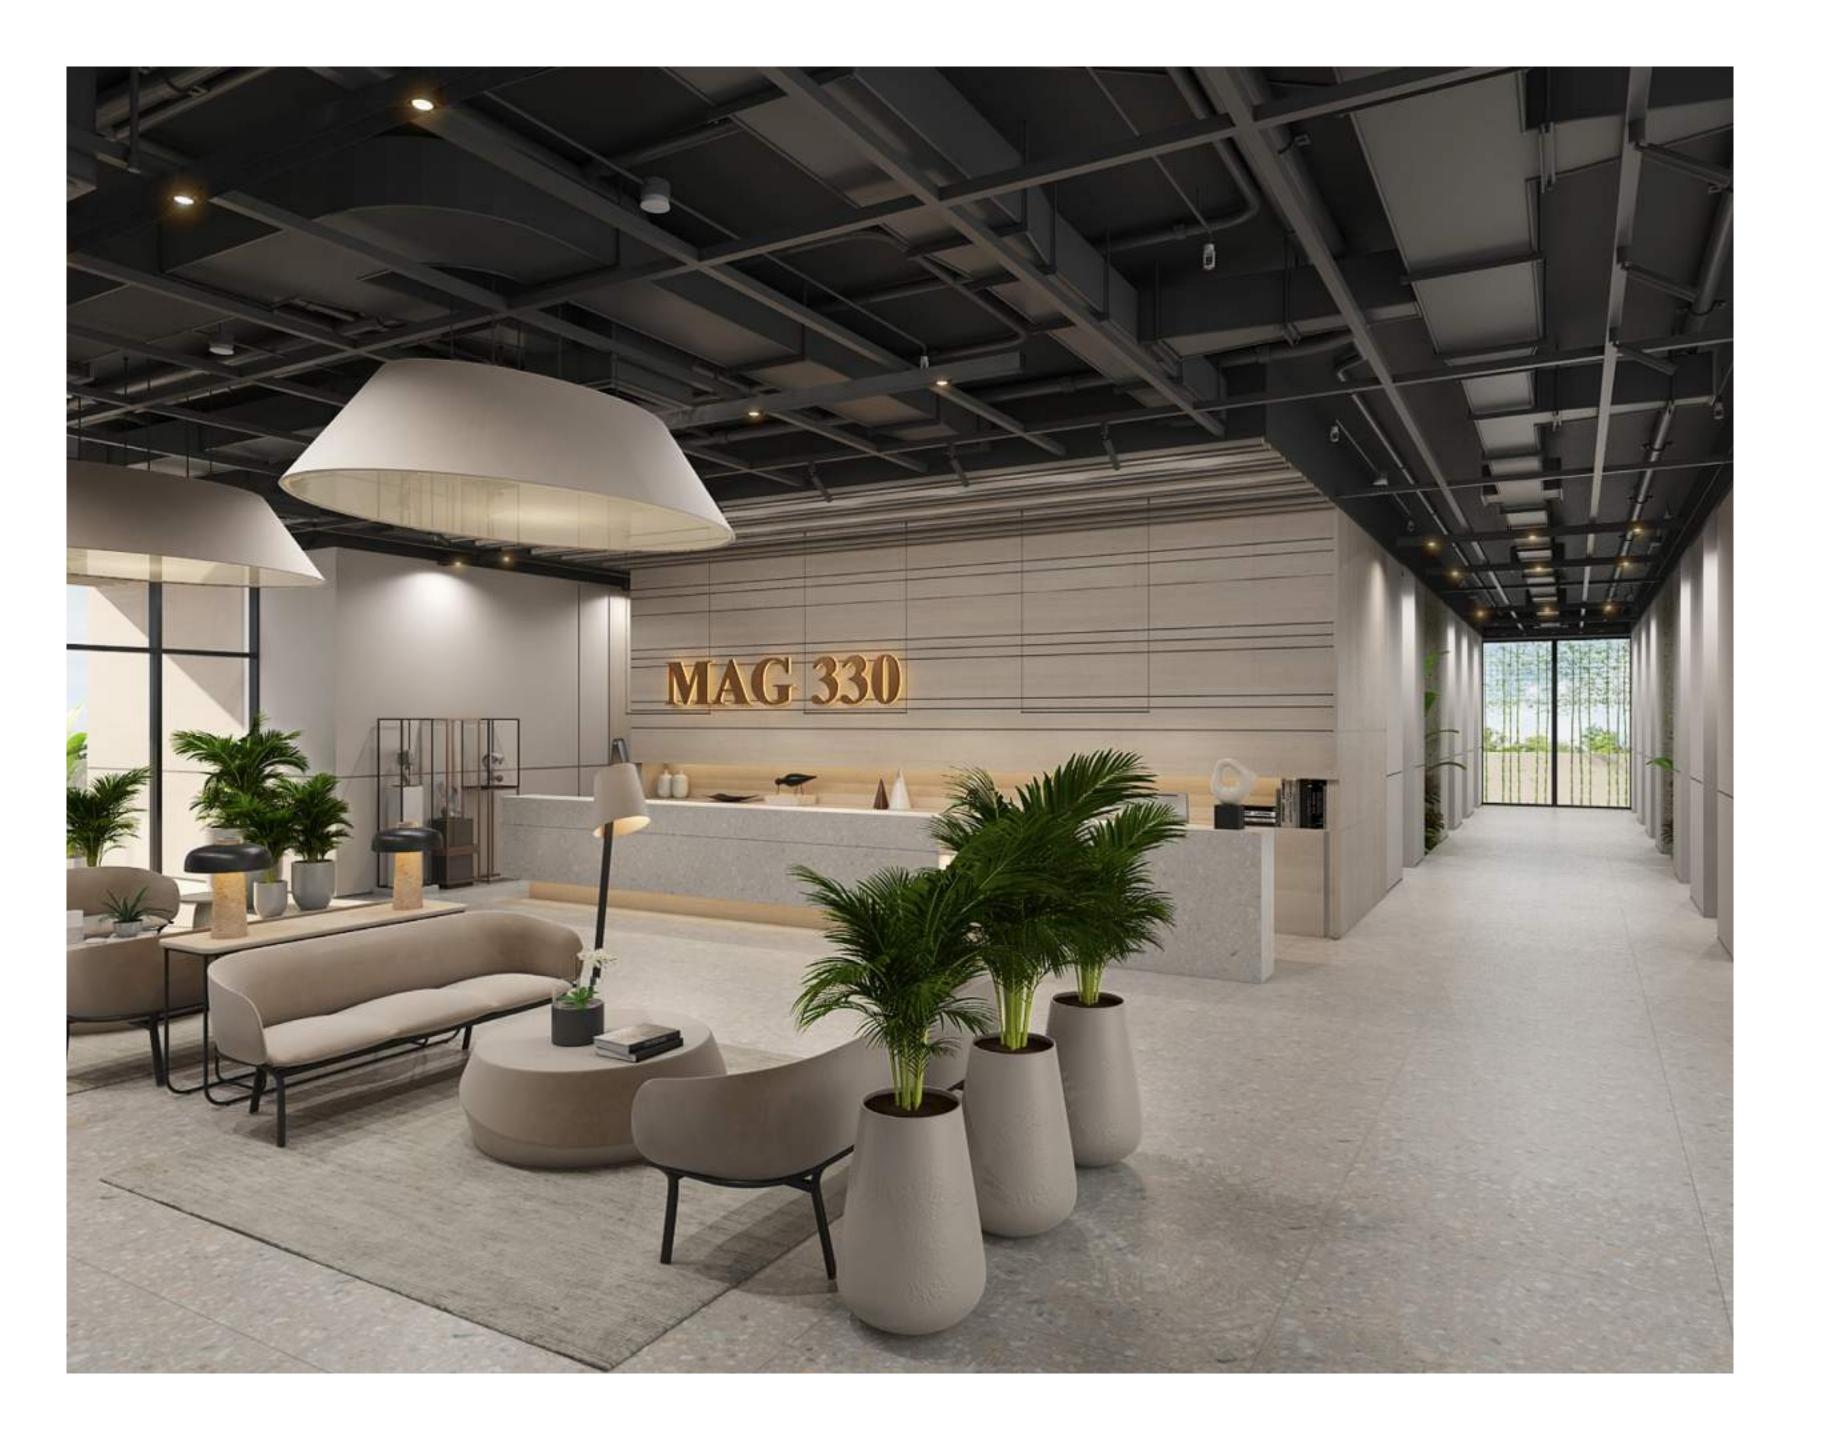

# **A DESIGN** FOR LIFE

MAG330's interior architecture and design boasts savvyanddynamiclivingspaces with modern and upscale interiors. The lobby welcomes residents with a spacious entrance area. Distributed as Ground Floor + 5 Podium levels, a full floor health club on the 6th floor and 23 Typical Floors. The spacious studio, one and two bedroom apartments offer high-end living standards complemented with the finest finishes in all rooms as well as the kitchens and bathrooms. This ensures that MAG 330's apartments are exactly what they are meant to be: designed for life.