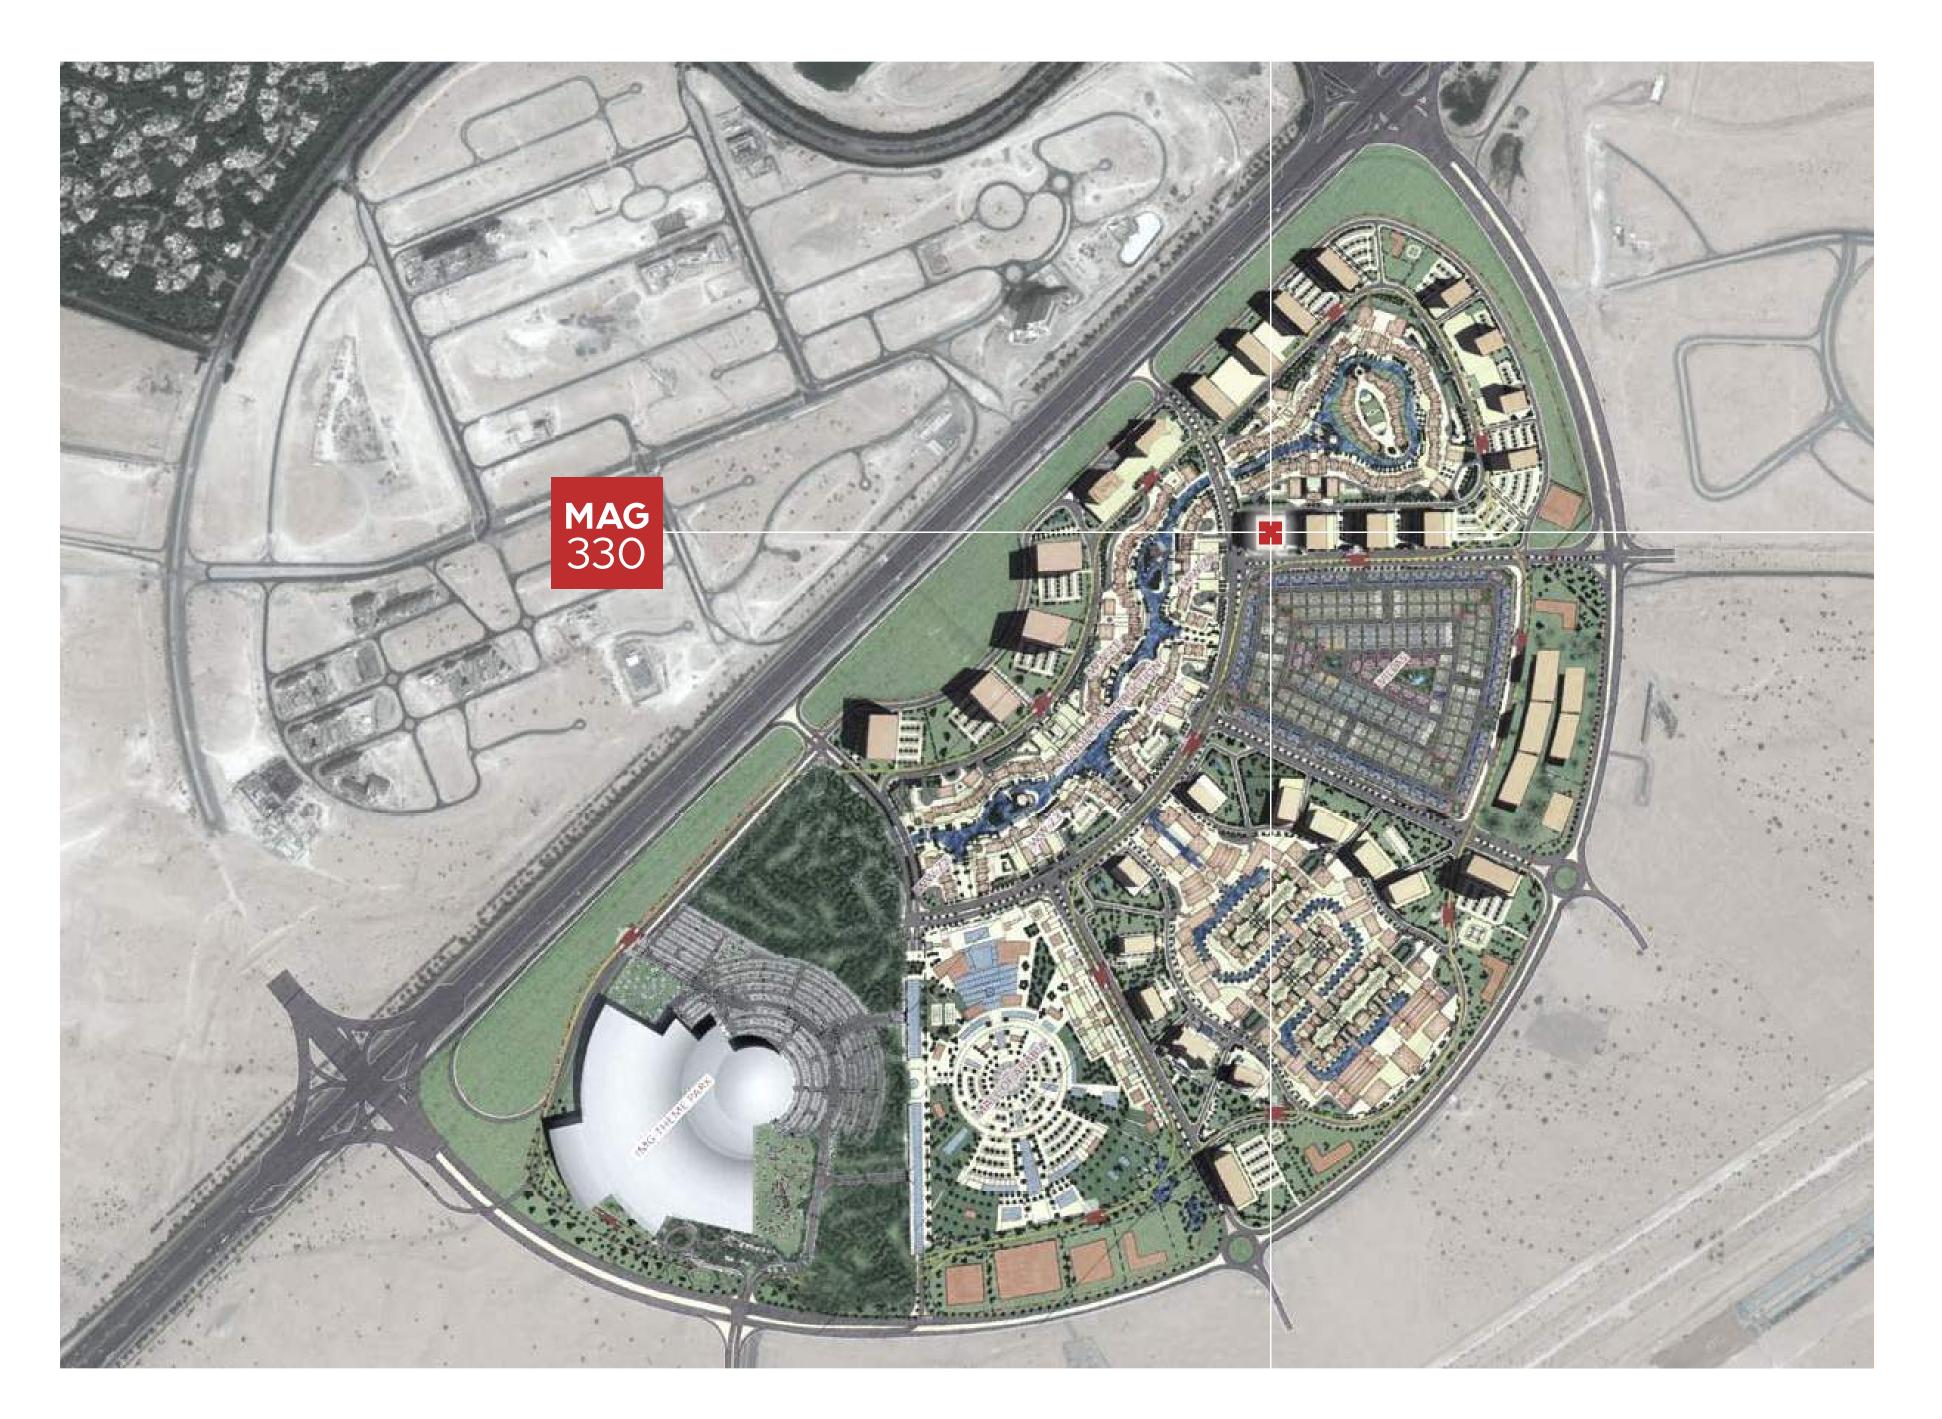

#### **MASTER-PLAN** AT-A-GLANCE

The master plan for City of Arabia employs a fan-shaped layout. This mixed-use development will occupy more than 185 hectares of land, with the northern midpoint of the site along Emirates Road, giving residentsquickaccesstoiconicdestinations within Dubai. With only 20 minutes to Dubai Mall, Burj Khalifa and the Museum of the Future, the site is also in close proximity to Dubai Int. Airport which is only 24km away.

City of Arabia was designed as a selfcontained urban metropolis that can accommodate 34,000 residents, and will include shopping malls, retail, F&B outlets, as well as commercial and residential towers.

#### **CITY OF ARABIA**

City of Arabia is a US\$20 billion retail, residential, commercial and entertainment destination lying at the gateway to the massive Dubailand developmentalongSheikhMohammedBinZayed Road. As a prestigious residential landmark in the heart of Dubailand, and with ease of access to the main road, MAG 330 will connect you to all the major entertainment, leisure and adventure destinations across Dubai.

# COMMUNITY LIVING

City of Arabia will become a key destination and urban community within the new Dubai. The project will feature the Mall of Arabia, one of the world's largest shopping malls, IMG Worlds of Adventure theme park; and many other amenities along with its commercial and residential buildings.