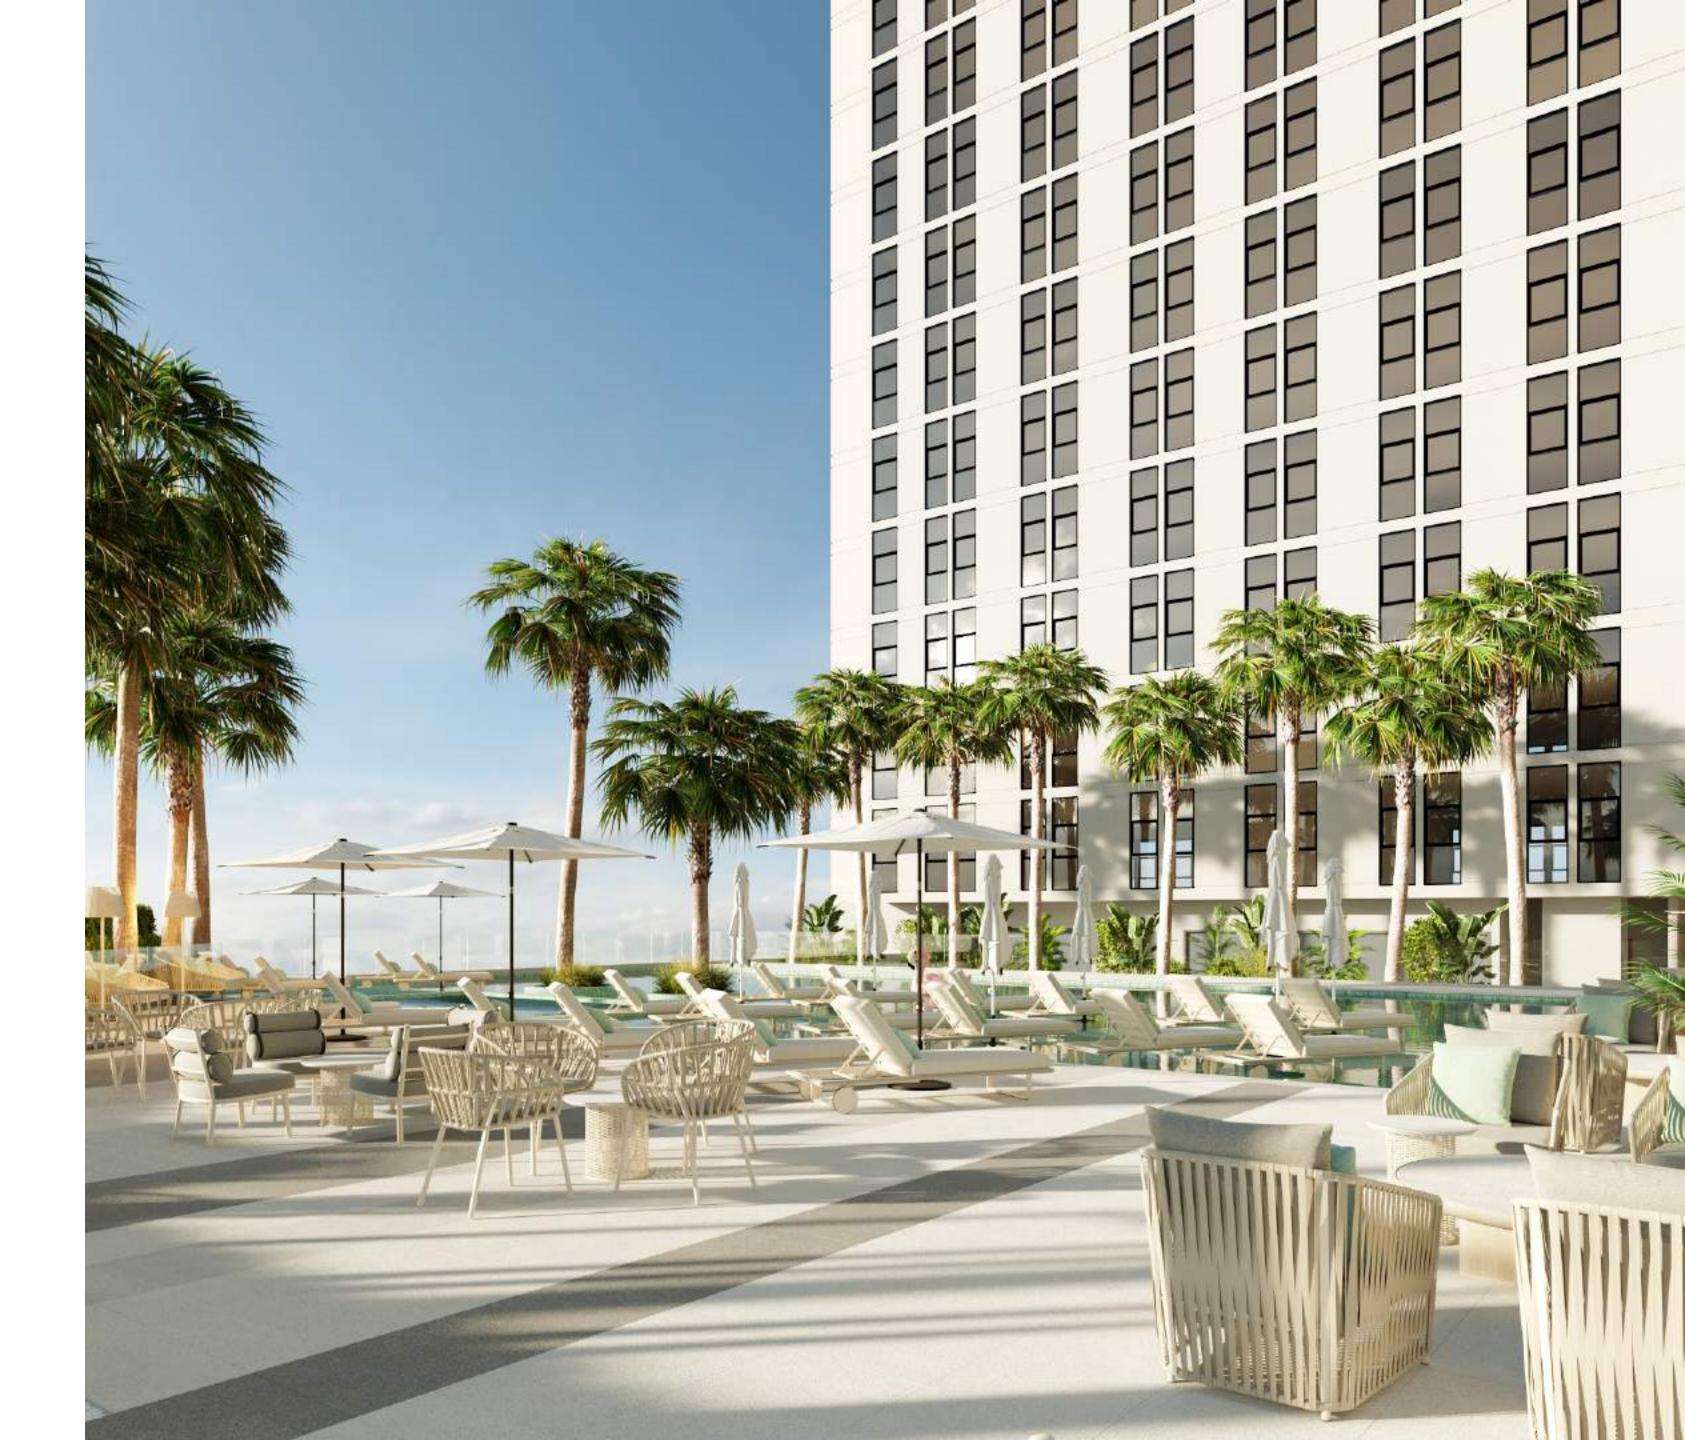

# THE LEISURE LIFE

One of the most important elements of any project is its ability to sustain both the living and the leisure requirements of its residents. At MAG 330 the podium terrace has been designed with some of the most interesting and unique recreational features. These include a 162 sq. m. kids play area, a 570 sq. m. health club with sauna, steam and jacuzzi facilities, and a 355 sq. m. swimming pool.