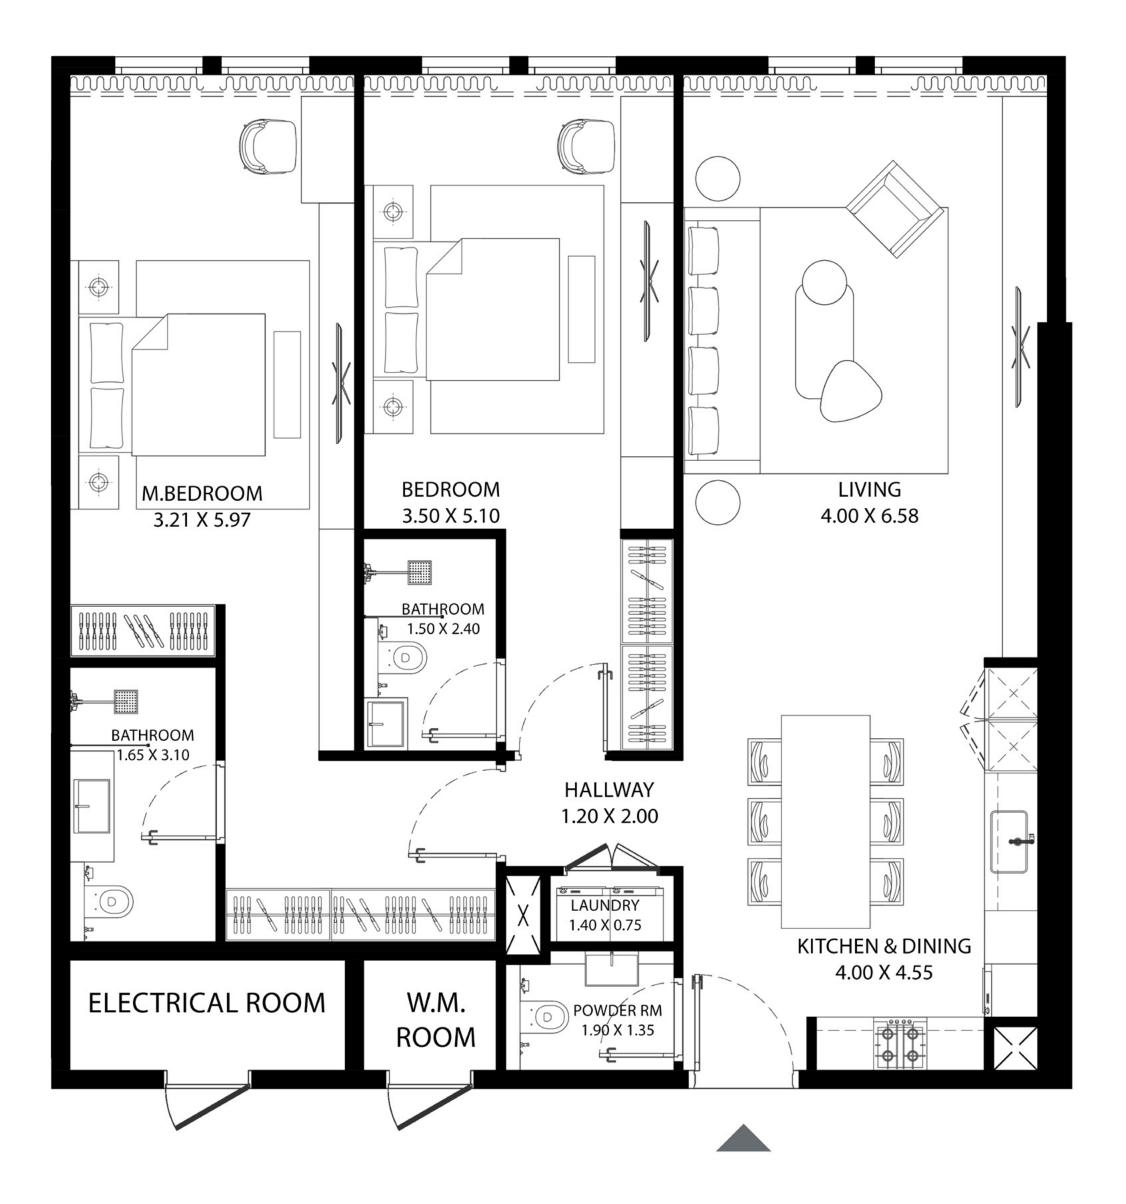

| UNIT AREA (SQ.FT) | 1,204.15 SQ.FT. |
|-------------------|-----------------|
| UNIT AREA (SQ.M)  | 111.87 SQ.M     |
| TYPE              | TYPE-1          |
| UNIT(S) NO.       | 10              |

| UNIT AREA (SQ.FT) | 1,260.03 SQ.FT. |
|-------------------|-----------------|
| UNIT AREA (SQ.M)  | 117.06 SQ.M     |
| TYPE              | TYPE-2          |
| UNIT(S) NO.       | 13              |