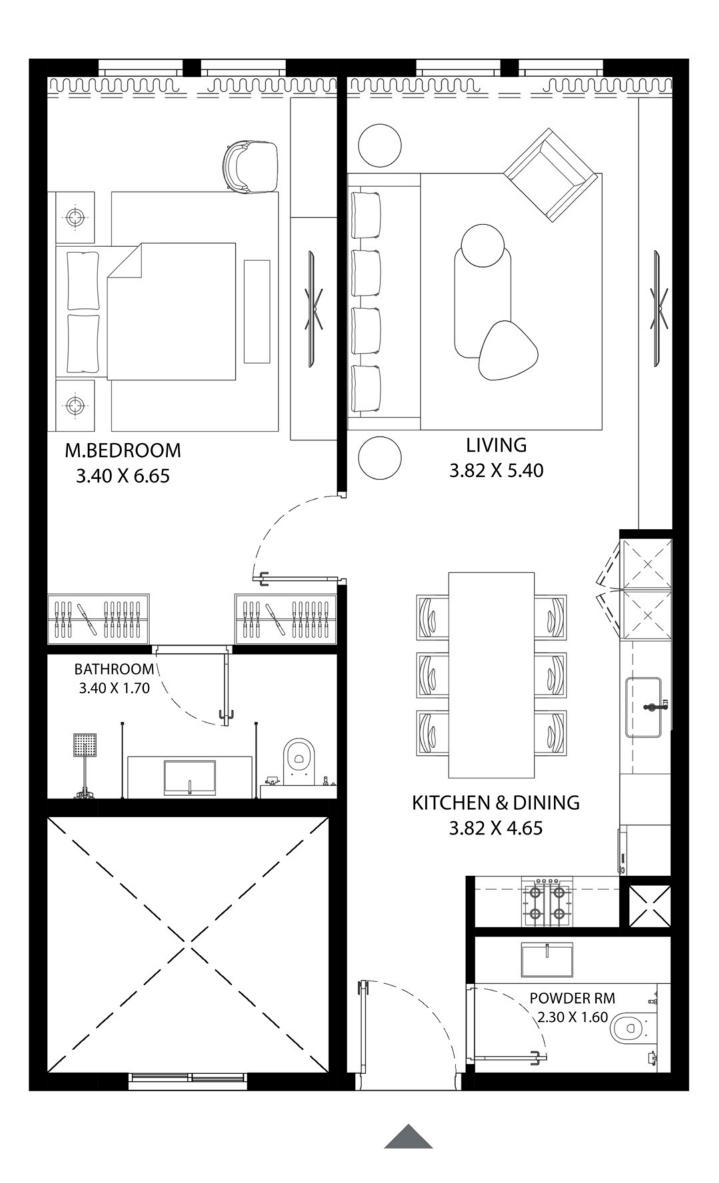

## **STUDIO**

| UNIT AREA (SQ.FT) | 510.95 - 568.64 SQ.FT.                |
|-------------------|---------------------------------------|
| UNIT AREA (SQ.M)  | 47.46 - 52.83 SQ.M.                   |
| ТҮРЕ              | TYPE-2                                |
| UNIT(S) NO.       | 16, 17, 18, 19, 20, 25, 26, 27 and 28 |