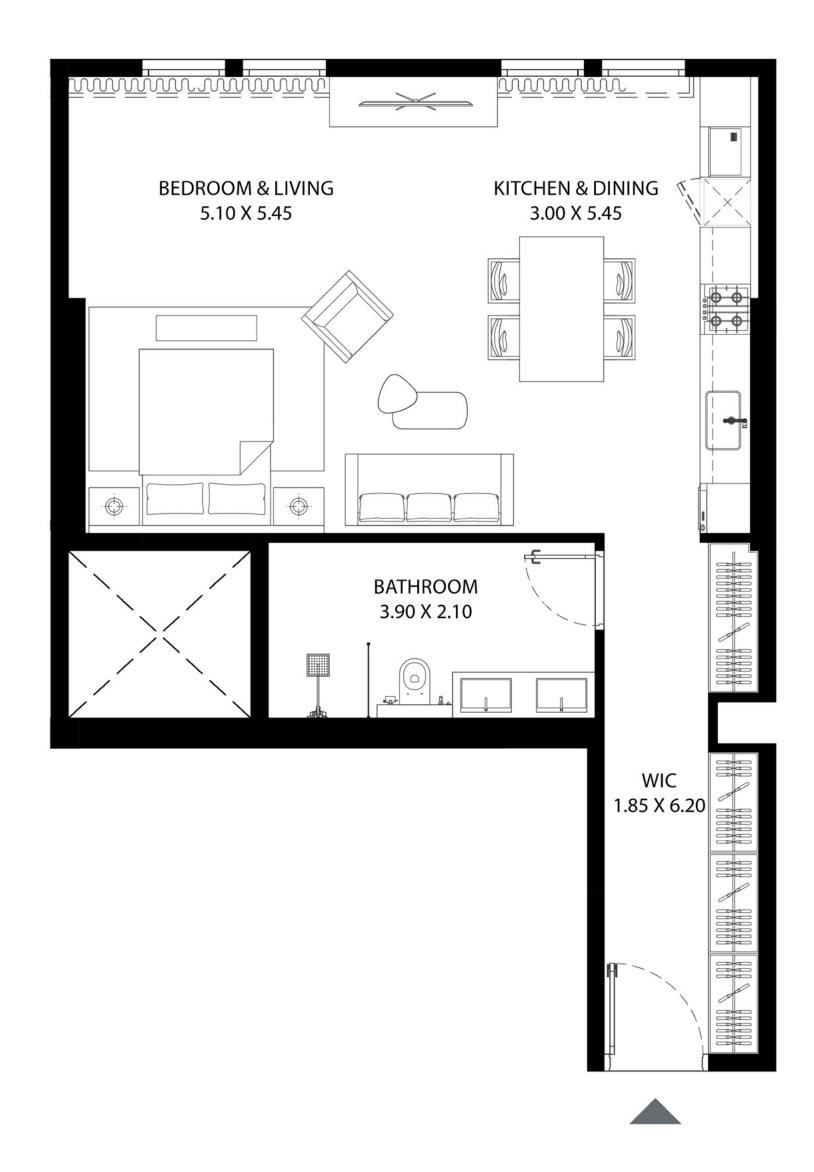

| UNIT AREA (SQ.FT) | 993.66 SQ.FT. |
|-------------------|---------------|
| UNIT AREA (SQ.M)  | 92.31 SQ.M.   |
| TYPE              | TYPE-2        |
| UNIT(S) NO.       | 11            |

All room sizes and floorplan measurements are approximate and may vary per unit. Floorplans and unit features are preliminary and proposed only. Developer reserves the right to modify, revise, change or withdraw any or all of same in its sole and absolute discretion and without prior notice. Depictions of furnishings, finishes, appliances, counters, soffits, floor coverings and other matters of detail, including, without limitation, items of finish and decoration are conceptual only and are not necessarily included in each Unit. Consult your Agreement and the Prospectus for items included with your Unit.