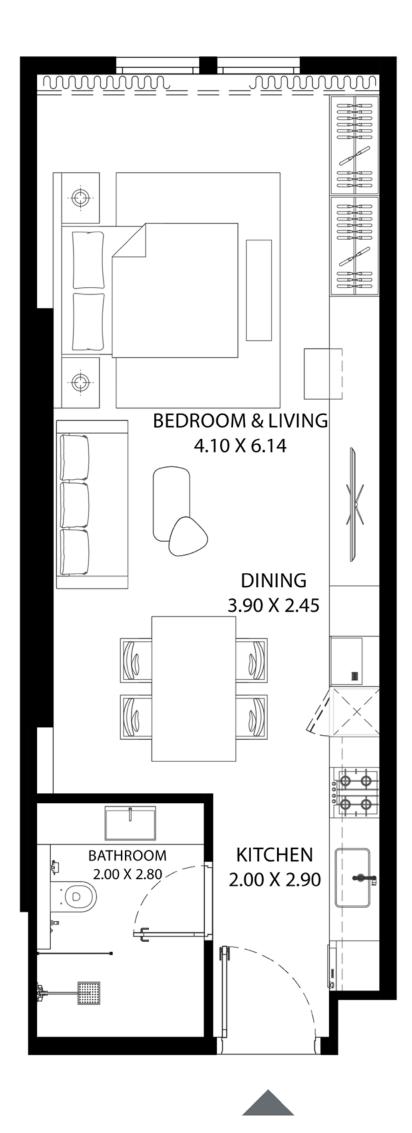

## **STUDIO**

| UNIT AREA (SQ.FT) | 510.95 - 568.64 SQ.FT.                |
|-------------------|---------------------------------------|
| UNIT AREA (SQ.M)  | 47.46 - 52.83 SQ.M.                   |
| ТҮРЕ              | TYPE-2                                |
| UNIT(S) NO.       | 16, 17, 18, 19, 20, 25, 26, 27 and 28 |