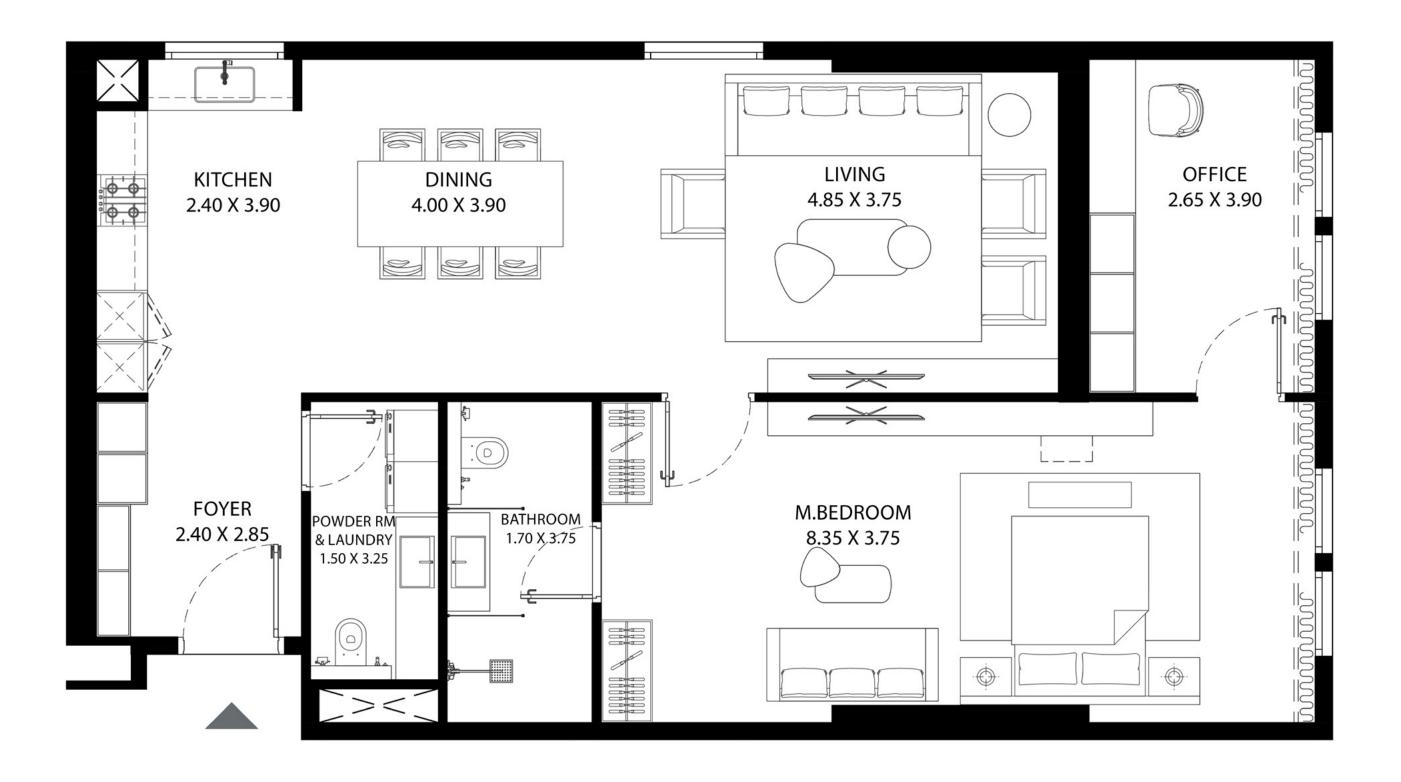

| UNIT AREA (SQ.FT) | 1,204.15 SQ.FT. |
|-------------------|-----------------|
| UNIT AREA (SQ.M)  | 111.87 SQ.M     |
| TYPE              | TYPE-1          |
| UNIT(S) NO.       | 10              |

| UNIT AREA (SQ.FT) | 1,260.03 SQ.FT. |
|-------------------|-----------------|
| UNIT AREA (SQ.M)  | 117.06 SQ.M     |
| TYPE              | TYPE-2          |
| UNIT(S) NO.       | 13              |