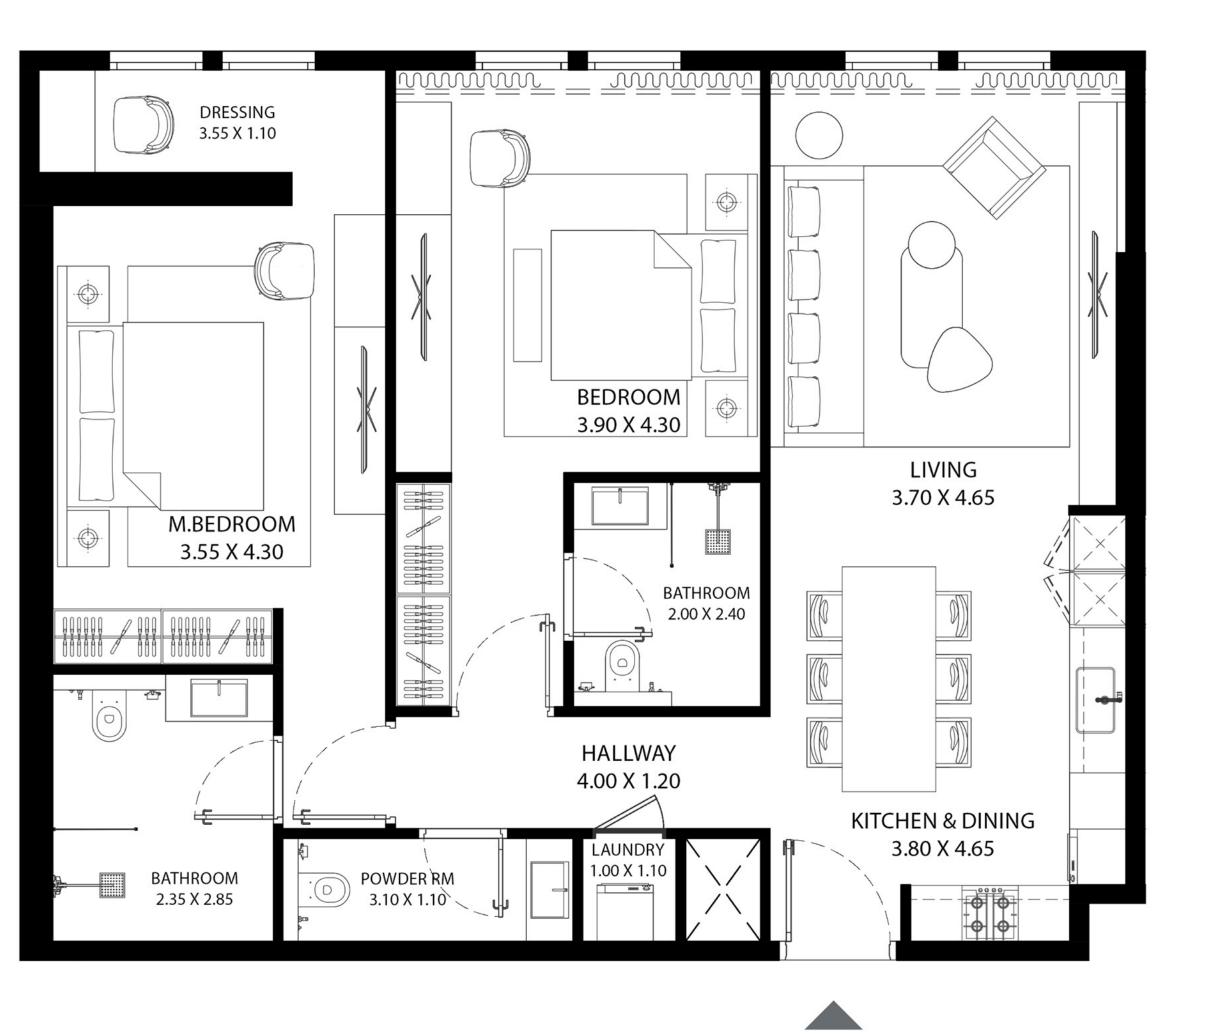

| UNIT AREA (SQ.FT) | 781.46 - 817.18 SQ.FT.            |
|-------------------|-----------------------------------|
| UNIT AREA (SQ.M)  | 72.60 - 75.92 SQ.M.               |
| ТҮРЕ              | TYPE-1                            |
| UNIT(S) NO.       | 02, 03, 04, 05, 06, 07, 08 and 09 |