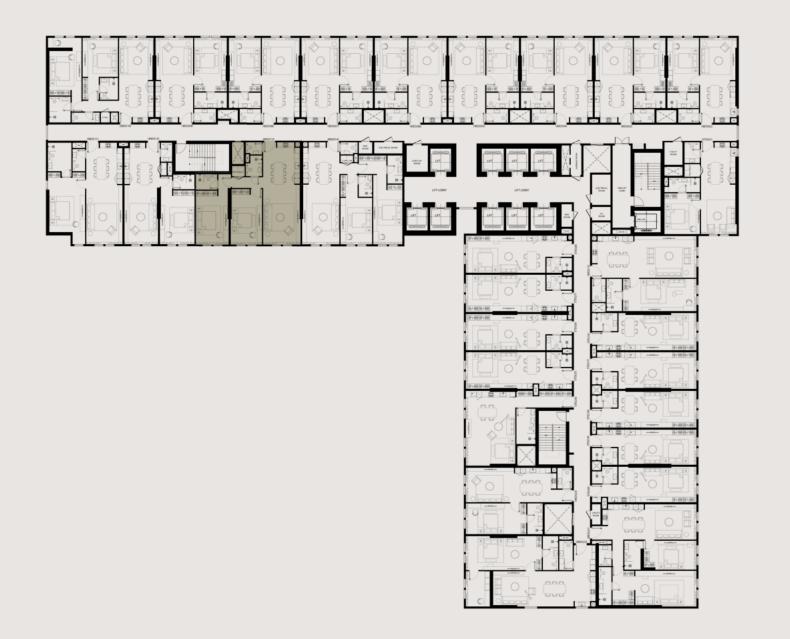

| UNIT AREA (SQ.FT) | 781.46 - 817.18 SQ.FT.            |
|-------------------|-----------------------------------|
| UNIT AREA (SQ.M)  | 72.60 - 75.92 SQ.M.               |
| ТҮРЕ              | TYPE-1                            |
| UNIT(S) NO.       | 02, 03, 04, 05, 06, 07, 08 and 09 |

| UNIT AREA (SQ.FT) | 993.66 SQ.FT. |
|-------------------|---------------|
| UNIT AREA (SQ.M)  | 92.31 SQ.M.   |
| TYPE              | TYPE-2        |
| UNIT(S) NO.       | 11            |

All room sizes and floorplan measurements are approximate and may vary per unit. Floorplans and unit features are preliminary and proposed only. Developer reserves the right to modify, revise, change or withdraw any or all of same in its sole and absolute discretion and without prior notice. Depictions of furnishings, finishes, appliances, counters, soffits, floor coverings and other matters of detail, including, without limitation, items of finish and decoration are conceptual only and are not necessarily included in each Unit. Consult your Agreement and the Prospectus for items included with your Unit.

| UNIT AREA (SQ.FT) | 883.53 SQ.FT. |
|-------------------|---------------|
| UNIT AREA (SQ.M)  | 82.08 SQ.M.   |
| TYPE              | TYPE-3        |
| UNIT(S) NO.       | 12            |

| UNIT AREA (SQ.FT) | 1,067.92 SQ.FT. |
|-------------------|-----------------|
| UNIT AREA (SQ.M)  | 99.21 SQ.M.     |
| ТҮРЕ              | TYPE-4          |
| UNIT(S) NO.       | 15              |

| UNIT AREA (SQ.FT) | 1,221.05 SQ.FT. |
|-------------------|-----------------|
| UNIT AREA (SQ.M)  | 113.44 SQ.M.    |
| TYPE              | TYPE-5          |
| UNIT(S) NO.       | 22              |

| UNIT AREA (SQ.FT) | 883.53 SQ.FT. |
|-------------------|---------------|
| UNIT AREA (SQ.M)  | 82.08 SQ.M    |
| TYPE              | TYPE-6        |
| UNIT(S) NO.       | 23            |

| UNIT AREA (SQ.FT) | 1,204.15 SQ.FT. |
|-------------------|-----------------|
| UNIT AREA (SQ.M)  | 111.87 SQ.M     |
| TYPE              | TYPE-1          |
| UNIT(S) NO.       | 10              |

| UNIT AREA (SQ.FT) | 1,260.03 SQ.FT. |
|-------------------|-----------------|
| UNIT AREA (SQ.M)  | 117.06 SQ.M     |
| TYPE              | TYPE-2          |
| UNIT(S) NO.       | 13              |

| UNIT AREA (SQ.FT) | 1,321.08 SQ.FT. |
|-------------------|-----------------|
| UNIT AREA (SQ.M)  | 122.73 SQ.M     |
| TYPE              | TYPE-3          |
| UNIT(S) NO.       | 14              |

All room sizes and floorplan measurements are approximate and may vary per unit. Floorplans and unit features are preliminary and proposed only. Developer reserves the right to modify, revise, change or withdraw any or all of same in its sole and absolute discretion and without prior notice. Depictions of furnishings, finishes, appliances, counters, soffits, floor coverings and other matters of detail, including, without limitation, items of finish and decoration are conceptual only and are not necessarily included in each Unit. Consult your Agreement and the Prospectus for items included with your Unit.

| UNIT AREA (SQ.FT) | 1,389.97 SQ.FT. |
|-------------------|-----------------|
| UNIT AREA (SQ.M)  | 129.13 SQ.M     |
| TYPE              | TYPE-4          |
| UNIT(S) NO.       | 21              |

All room sizes and floorplan measurements are approximate and may vary per unit. Floorplans and unit features are preliminary and proposed only. Developer reserves the right to modify, revise, change or withdraw any or all of same in its sole and absolute discretion and without prior notice. Depictions of furnishings, finishes, appliances, counters, soffits, floor coverings and other matters of detail, including, without limitation, items of finish and decoration are conceptual only and are not necessarily included in each Unit. Consult your Agreement and the Prospectus for items included with your Unit.