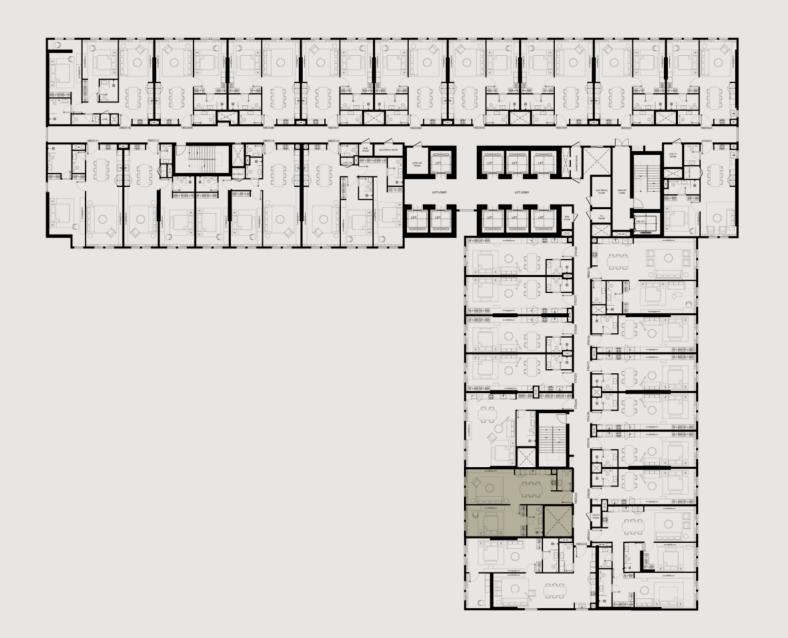

## **STUDIO**

| UNIT AREA (SQ.FT) | 510.95 - 568.64 SQ.FT.                |
|-------------------|---------------------------------------|
| UNIT AREA (SQ.M)  | 47.46 - 52.83 SQ.M.                   |
| ТҮРЕ              | TYPE-2                                |
| UNIT(S) NO.       | 16, 17, 18, 19, 20, 25, 26, 27 and 28 |