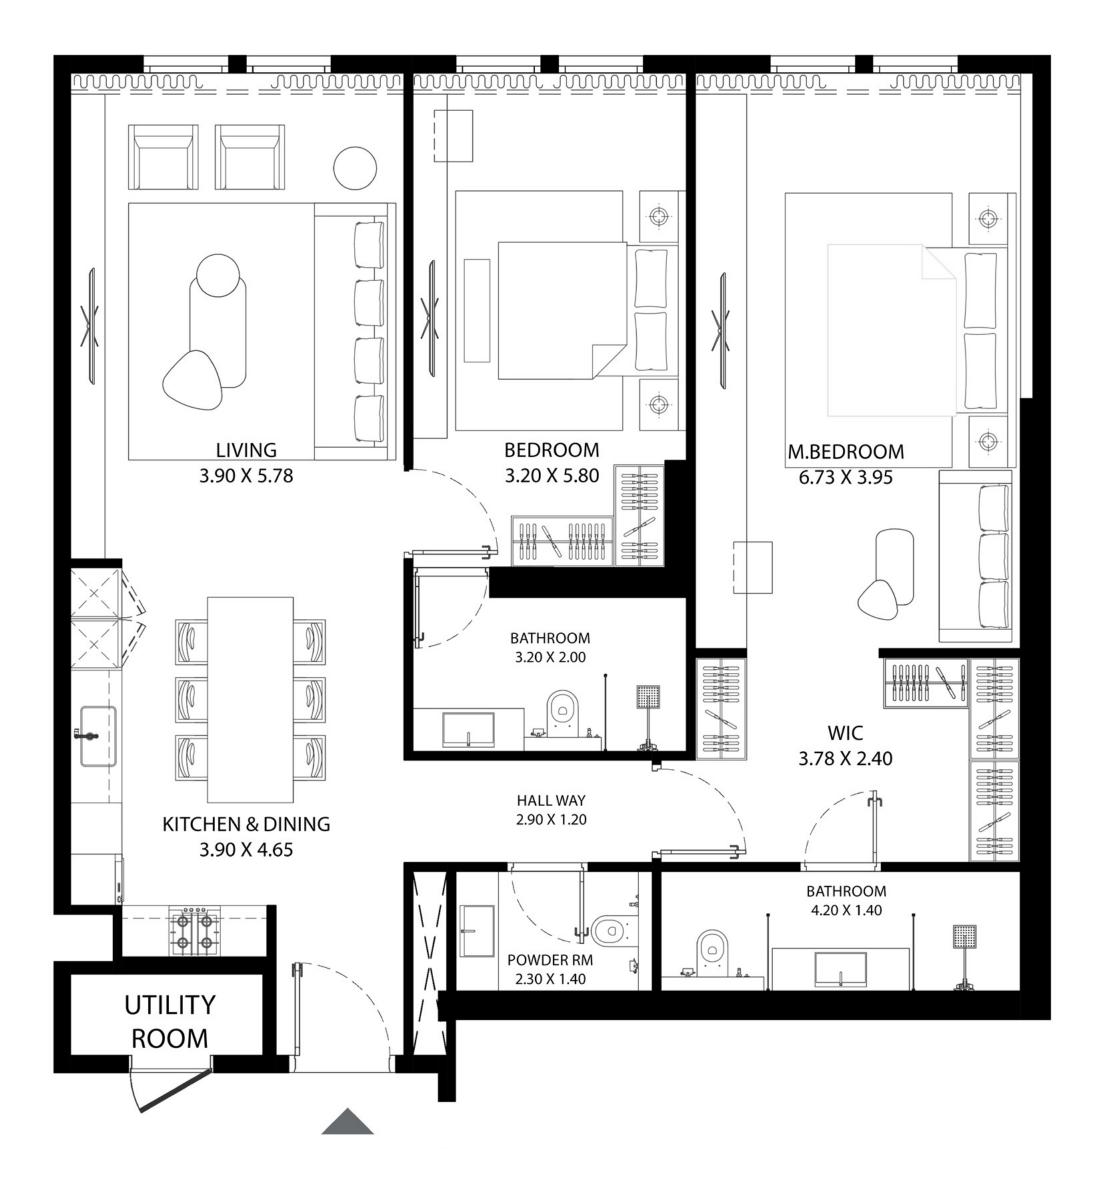

| UNIT AREA (SQ.FT) | 1,221.05 SQ.FT. |
|-------------------|-----------------|
| UNIT AREA (SQ.M)  | 113.44 SQ.M.    |
| TYPE              | TYPE-5          |
| UNIT(S) NO.       | 22              |

| UNIT AREA (SQ.FT) | 883.53 SQ.FT. |
|-------------------|---------------|
| UNIT AREA (SQ.M)  | 82.08 SQ.M    |
| TYPE              | TYPE-6        |
| UNIT(S) NO.       | 23            |