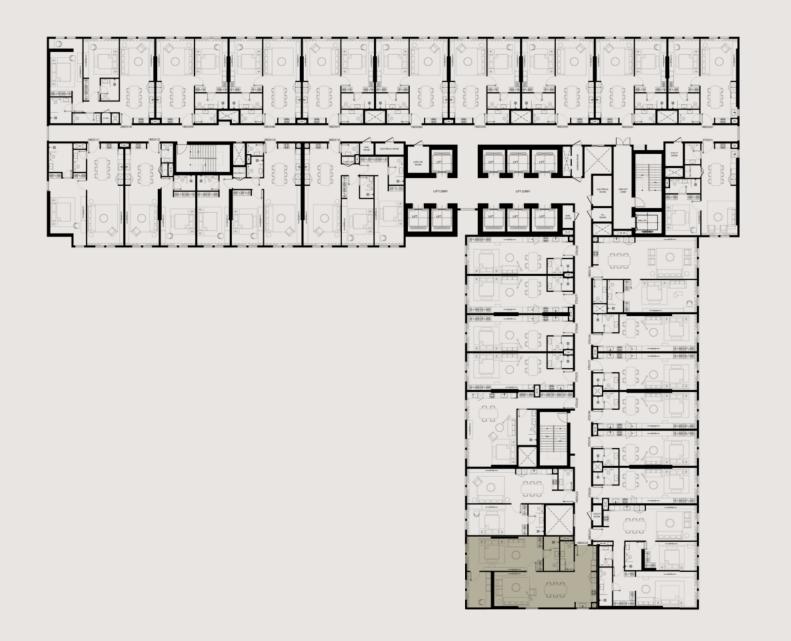

| UNIT AREA (SQ.FT) | 1,204.15 SQ.FT. |
|-------------------|-----------------|
| UNIT AREA (SQ.M)  | 111.87 SQ.M     |
| TYPE              | TYPE-1          |
| UNIT(S) NO.       | 10              |

| UNIT AREA (SQ.FT) | 1,260.03 SQ.FT. |
|-------------------|-----------------|
| UNIT AREA (SQ.M)  | 117.06 SQ.M     |
| TYPE              | TYPE-2          |
| UNIT(S) NO.       | 13              |