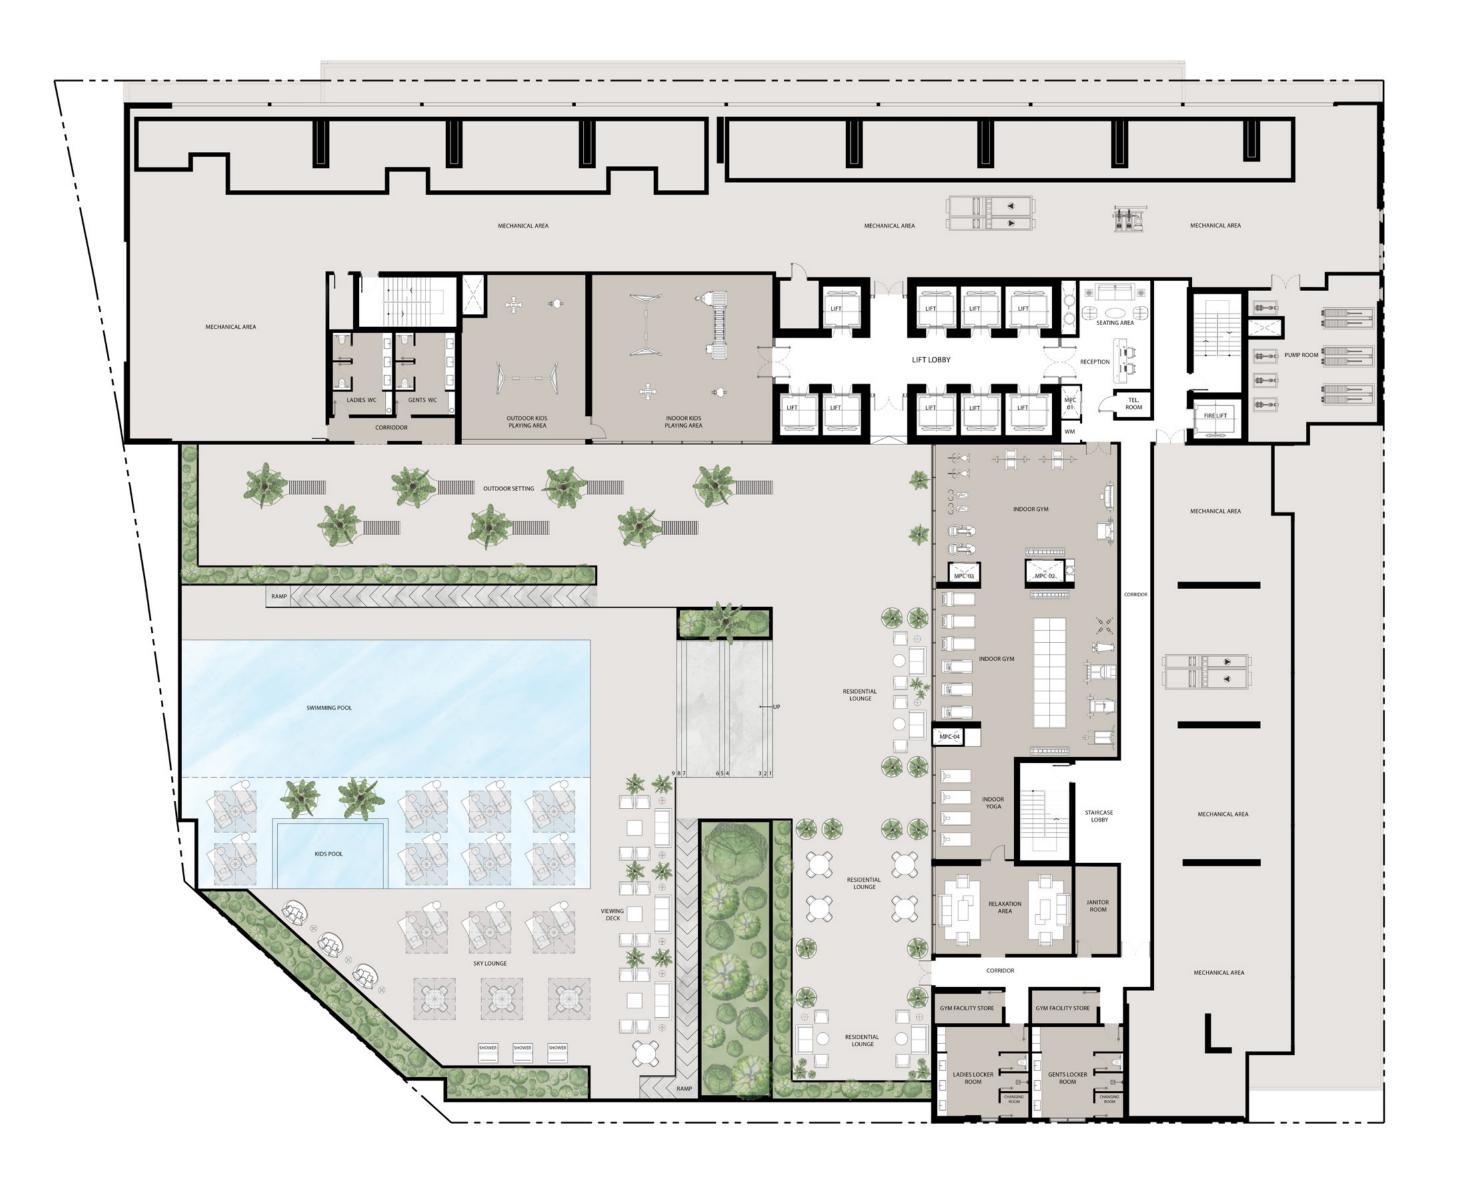

# **HEALTH CLUB**

A full dedicated floor on the 6<sup>th</sup> story

SWIMMING POOL

KIDS AREA

SKY LOUNGE

YOGA ROOM

RELAXATION ROOM

All room sizes and floorplan measurements are approximate and may vary per unit. Floorplans and unit features are preliminary and proposed only. Developer reserves the right to modify, revise, change or withdraw any or all of same in its sole and absolute discretion and without prior notice. Depictions of furnishings, finishes, appliances, counters, soffits, floor coverings and other matters of detail, including, without limitation, items of finish and decoration are conceptual only and are not necessarily included in each Unit. Consult your Agreement and the Prospectus for items included with your Unit.