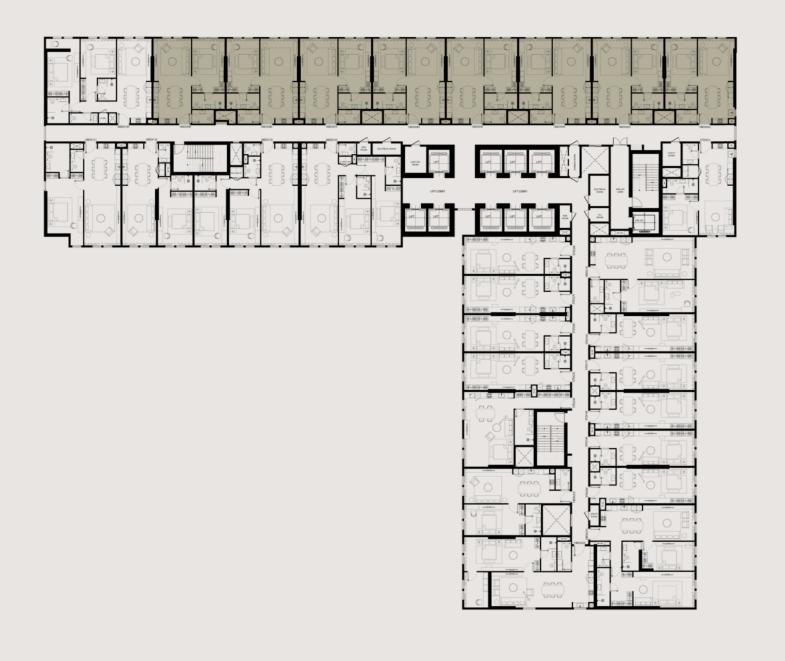

## **STUDIO**

| UNIT AREA (SQ.FT) | 510.95 - 568.64 SQ.FT.                |
|-------------------|---------------------------------------|
| UNIT AREA (SQ.M)  | 47.46 - 52.83 SQ.M.                   |
| ТҮРЕ              | TYPE-2                                |
| UNIT(S) NO.       | 16, 17, 18, 19, 20, 25, 26, 27 and 28 |