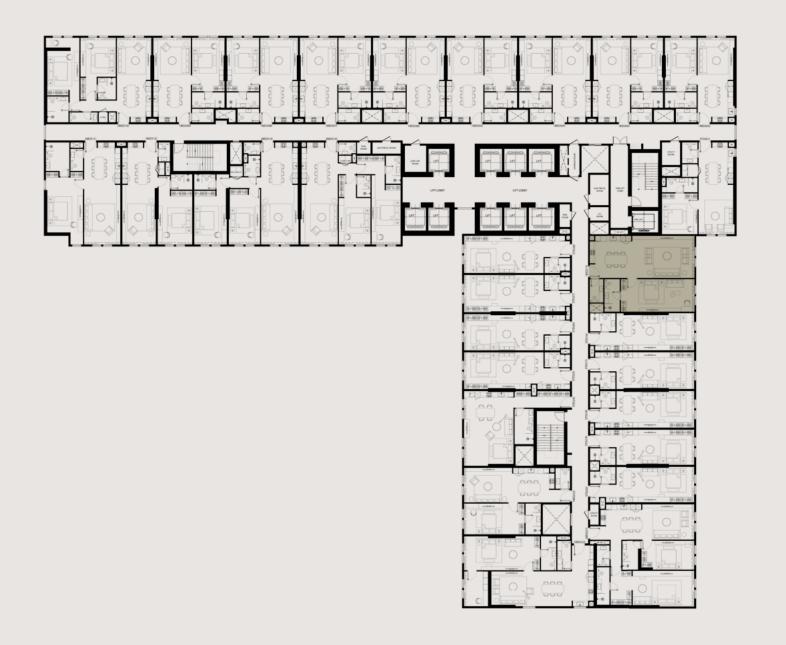

| UNIT AREA (SQ.FT) | 993.66 SQ.FT. |
|-------------------|---------------|
| UNIT AREA (SQ.M)  | 92.31 SQ.M.   |
| TYPE              | TYPE-2        |
| UNIT(S) NO.       | 11            |

All room sizes and floorplan measurements are approximate and may vary per unit. Floorplans and unit features are preliminary and proposed only. Developer reserves the right to modify, revise, change or withdraw any or all of same in its sole and absolute discretion and without prior notice. Depictions of furnishings, finishes, appliances, counters, soffits, floor coverings and other matters of detail, including, without limitation, items of finish and decoration are conceptual only and are not necessarily included in each Unit. Consult your Agreement and the Prospectus for items included with your Unit.