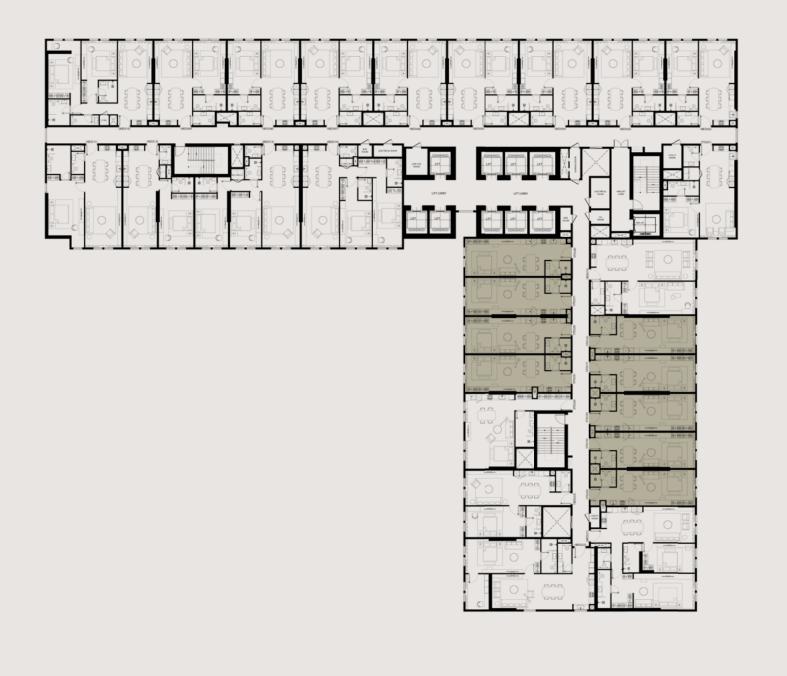

| UNIT AREA (SQ.FT) | 993.66 SQ.FT. |
|-------------------|---------------|
| UNIT AREA (SQ.M)  | 92.31 SQ.M.   |
| TYPE              | TYPE-2        |
| UNIT(S) NO.       | 11            |

All room sizes and floorplan measurements are approximate and may vary per unit. Floorplans and unit features are preliminary and proposed only. Developer reserves the right to modify, revise, change or withdraw any or all of same in its sole and absolute discretion and without prior notice. Depictions of furnishings, finishes, appliances, counters, soffits, floor coverings and other matters of detail, including, without limitation, items of finish and decoration are conceptual only and are not necessarily included in each Unit. Consult your Agreement and the Prospectus for items included with your Unit.

| UNIT AREA (SQ.FT) | 883.53 SQ.FT. |
|-------------------|---------------|
| UNIT AREA (SQ.M)  | 82.08 SQ.M.   |
| TYPE              | TYPE-3        |
| UNIT(S) NO.       | 12            |

| UNIT AREA (SQ.FT) | 1,067.92 SQ.FT. |
|-------------------|-----------------|
| UNIT AREA (SQ.M)  | 99.21 SQ.M.     |
| ТҮРЕ              | TYPE-4          |
| UNIT(S) NO.       | 15              |

| UNIT AREA (SQ.FT) | 1,204.15 SQ.FT. |
|-------------------|-----------------|
| UNIT AREA (SQ.M)  | 111.87 SQ.M     |
| TYPE              | TYPE-1          |
| UNIT(S) NO.       | 10              |

| UNIT AREA (SQ.FT) | 1,260.03 SQ.FT. |
|-------------------|-----------------|
| UNIT AREA (SQ.M)  | 117.06 SQ.M     |
| TYPE              | TYPE-2          |
| UNIT(S) NO.       | 13              |