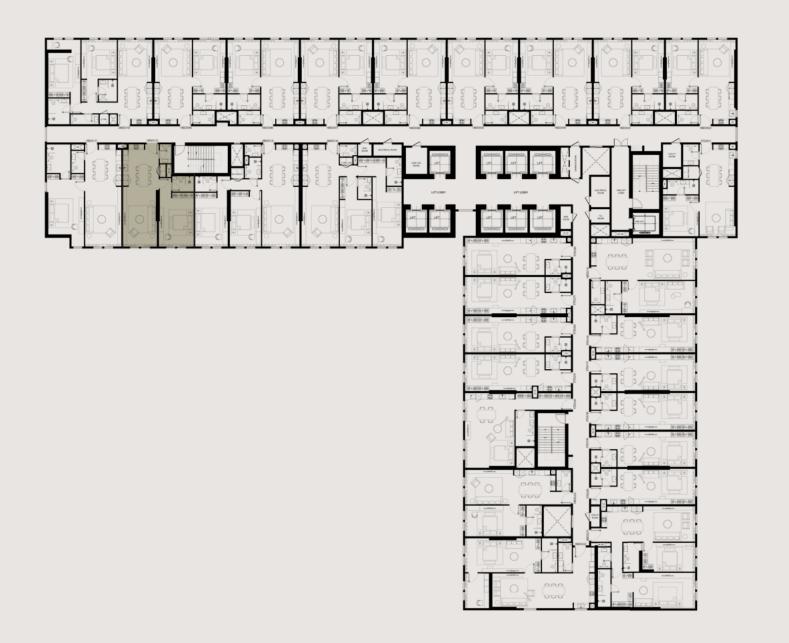

## **STUDIO**

| UNIT AREA (SQ.FT) | 510.95 - 568.64 SQ.FT.                |
|-------------------|---------------------------------------|
| UNIT AREA (SQ.M)  | 47.46 - 52.83 SQ.M.                   |
| ТҮРЕ              | TYPE-2                                |
| UNIT(S) NO.       | 16, 17, 18, 19, 20, 25, 26, 27 and 28 |