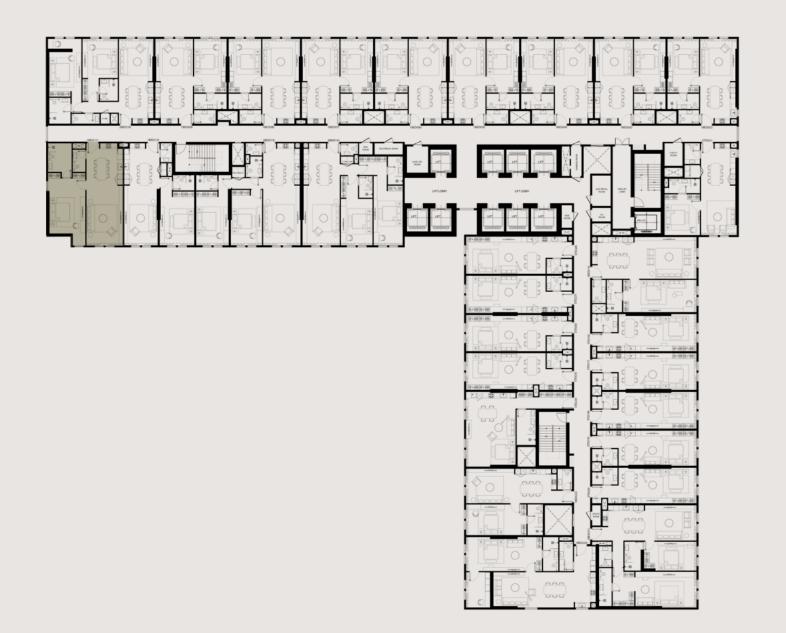

| UNIT AREA (SQ.FT) | 781.46 - 817.18 SQ.FT.            |
|-------------------|-----------------------------------|
| UNIT AREA (SQ.M)  | 72.60 - 75.92 SQ.M.               |
| ТҮРЕ              | TYPE-1                            |
| UNIT(S) NO.       | 02, 03, 04, 05, 06, 07, 08 and 09 |