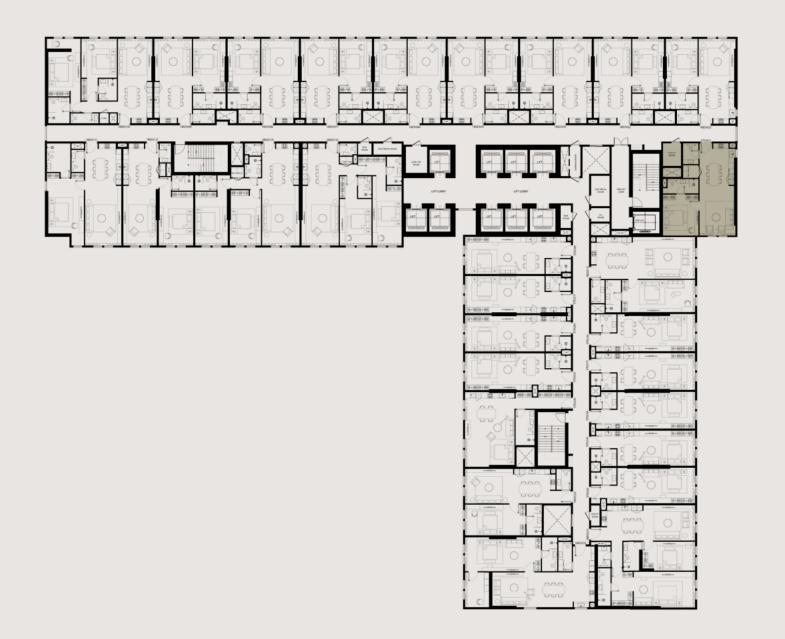

## **STUDIO**

| UNIT AREA (SQ.FT) | 880.55 SQ.FT. |
|-------------------|---------------|
| UNIT AREA (SQ.M)  | 81.80 SQ.M.   |
| ТҮРЕ              | TYPE-1        |
| UNIT(S) NO.       | 01            |

| UNIT AREA (SQ.FT) | 781.46 - 817.18 SQ.FT.            |
|-------------------|-----------------------------------|
| UNIT AREA (SQ.M)  | 72.60 - 75.92 SQ.M.               |
| ТҮРЕ              | TYPE-1                            |
| UNIT(S) NO.       | 02, 03, 04, 05, 06, 07, 08 and 09 |