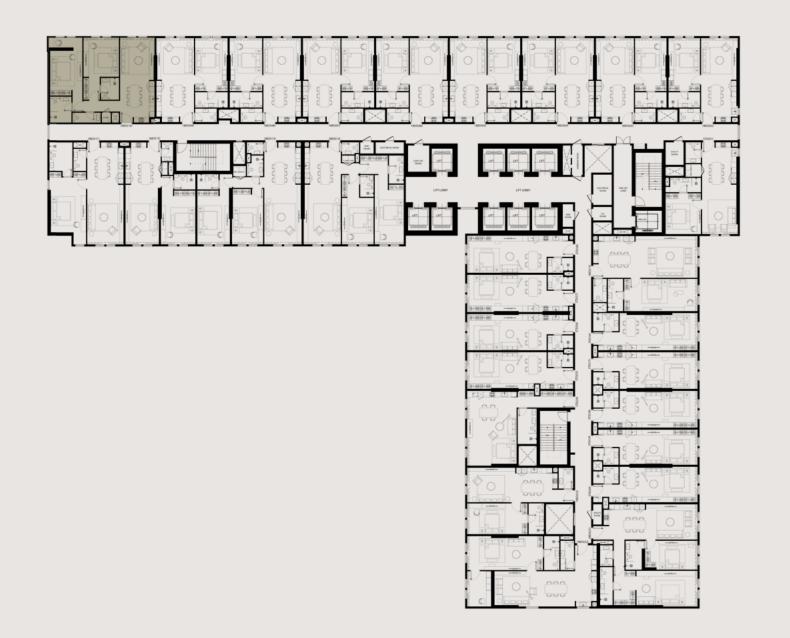

| UNIT AREA (SQ.FT) | 781.46 - 817.18 SQ.FT.            |
|-------------------|-----------------------------------|
| UNIT AREA (SQ.M)  | 72.60 - 75.92 SQ.M.               |
| ТҮРЕ              | TYPE-1                            |
| UNIT(S) NO.       | 02, 03, 04, 05, 06, 07, 08 and 09 |

| UNIT AREA (SQ.FT) | 993.66 SQ.FT. |
|-------------------|---------------|
| UNIT AREA (SQ.M)  | 92.31 SQ.M.   |
| TYPE              | TYPE-2        |
| UNIT(S) NO.       | 11            |

All room sizes and floorplan measurements are approximate and may vary per unit. Floorplans and unit features are preliminary and proposed only. Developer reserves the right to modify, revise, change or withdraw any or all of same in its sole and absolute discretion and without prior notice. Depictions of furnishings, finishes, appliances, counters, soffits, floor coverings and other matters of detail, including, without limitation, items of finish and decoration are conceptual only and are not necessarily included in each Unit. Consult your Agreement and the Prospectus for items included with your Unit.

| UNIT AREA (SQ.FT) | 883.53 SQ.FT. |
|-------------------|---------------|
| UNIT AREA (SQ.M)  | 82.08 SQ.M.   |
| TYPE              | TYPE-3        |
| UNIT(S) NO.       | 12            |

| UNIT AREA (SQ.FT) | 1,067.92 SQ.FT. |
|-------------------|-----------------|
| UNIT AREA (SQ.M)  | 99.21 SQ.M.     |
| ТҮРЕ              | TYPE-4          |
| UNIT(S) NO.       | 15              |

| UNIT AREA (SQ.FT) | 1,221.05 SQ.FT. |
|-------------------|-----------------|
| UNIT AREA (SQ.M)  | 113.44 SQ.M.    |
| TYPE              | TYPE-5          |
| UNIT(S) NO.       | 22              |

| UNIT AREA (SQ.FT) | 883.53 SQ.FT. |
|-------------------|---------------|
| UNIT AREA (SQ.M)  | 82.08 SQ.M    |
| TYPE              | TYPE-6        |
| UNIT(S) NO.       | 23            |

| UNIT AREA (SQ.FT) | 1,204.15 SQ.FT. |
|-------------------|-----------------|
| UNIT AREA (SQ.M)  | 111.87 SQ.M     |
| TYPE              | TYPE-1          |
| UNIT(S) NO.       | 10              |

| UNIT AREA (SQ.FT) | 1,260.03 SQ.FT. |
|-------------------|-----------------|
| UNIT AREA (SQ.M)  | 117.06 SQ.M     |
| TYPE              | TYPE-2          |
| UNIT(S) NO.       | 13              |

| UNIT AREA (SQ.FT) | 1,321.08 SQ.FT. |
|-------------------|-----------------|
| UNIT AREA (SQ.M)  | 122.73 SQ.M     |
| TYPE              | TYPE-3          |
| UNIT(S) NO.       | 14              |

All room sizes and floorplan measurements are approximate and may vary per unit. Floorplans and unit features are preliminary and proposed only. Developer reserves the right to modify, revise, change or withdraw any or all of same in its sole and absolute discretion and without prior notice. Depictions of furnishings, finishes, appliances, counters, soffits, floor coverings and other matters of detail, including, without limitation, items of finish and decoration are conceptual only and are not necessarily included in each Unit. Consult your Agreement and the Prospectus for items included with your Unit.

| UNIT AREA (SQ.FT) | 1,389.97 SQ.FT. |
|-------------------|-----------------|
| UNIT AREA (SQ.M)  | 129.13 SQ.M     |
| TYPE              | TYPE-4          |
| UNIT(S) NO.       | 21              |

All room sizes and floorplan measurements are approximate and may vary per unit. Floorplans and unit features are preliminary and proposed only. Developer reserves the right to modify, revise, change or withdraw any or all of same in its sole and absolute discretion and without prior notice. Depictions of furnishings, finishes, appliances, counters, soffits, floor coverings and other matters of detail, including, without limitation, items of finish and decoration are conceptual only and are not necessarily included in each Unit. Consult your Agreement and the Prospectus for items included with your Unit.