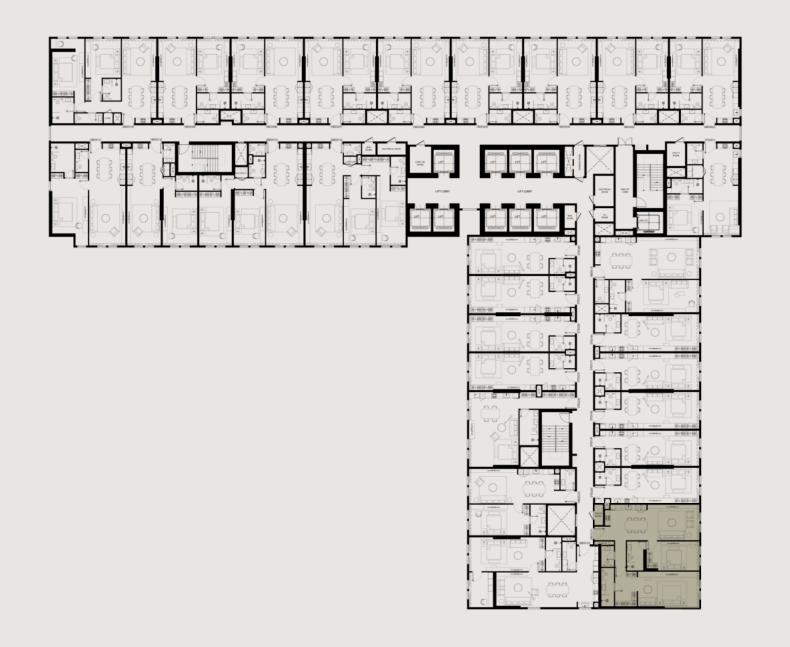

| UNIT AREA (SQ.FT) | 1,221.05 SQ.FT. |
|-------------------|-----------------|
| UNIT AREA (SQ.M)  | 113.44 SQ.M.    |
| TYPE              | TYPE-5          |
| UNIT(S) NO.       | 22              |

| UNIT AREA (SQ.FT) | 883.53 SQ.FT. |
|-------------------|---------------|
| UNIT AREA (SQ.M)  | 82.08 SQ.M    |
| TYPE              | TYPE-6        |
| UNIT(S) NO.       | 23            |