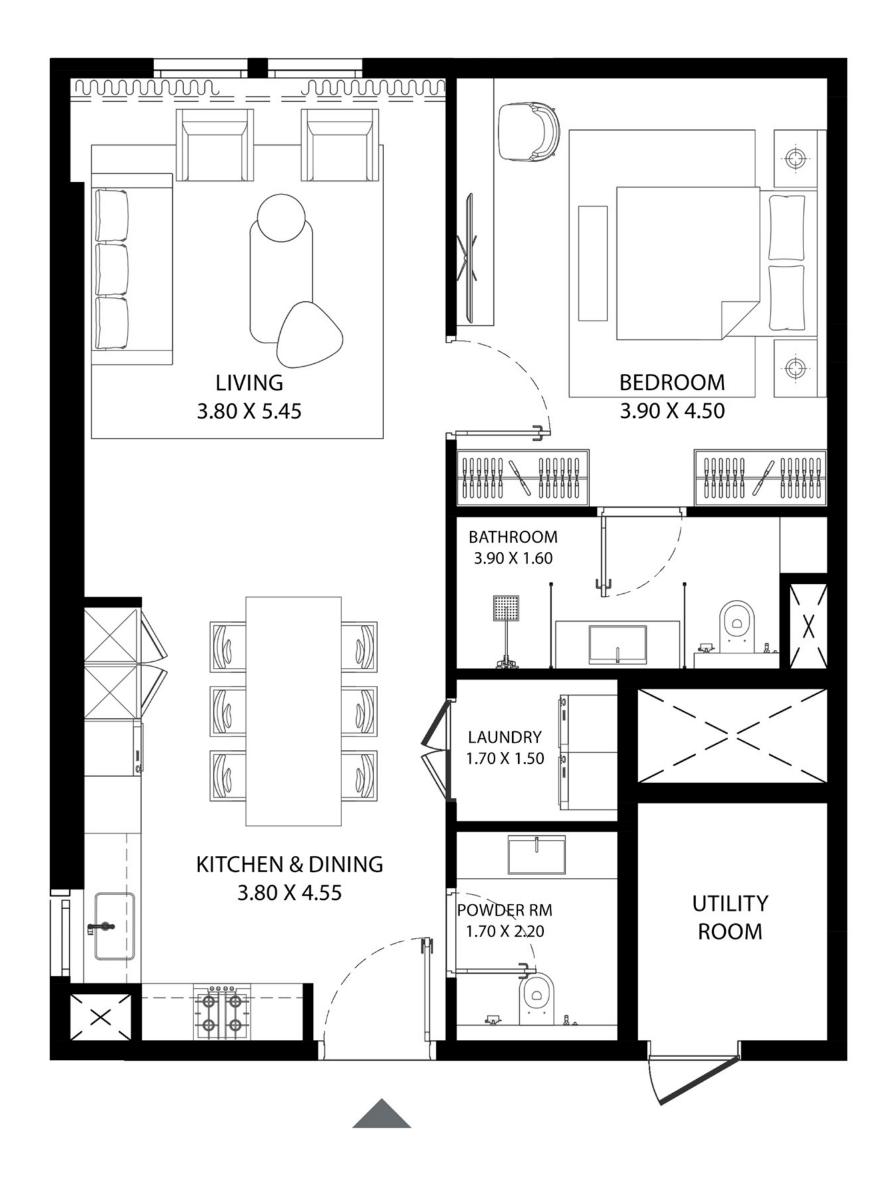

## **STUDIO**

| UNIT AREA (SQ.FT) | 880.55 SQ.FT. |
|-------------------|---------------|
| UNIT AREA (SQ.M)  | 81.80 SQ.M.   |
| ТҮРЕ              | TYPE-1        |
| UNIT(S) NO.       | 01            |

| UNIT AREA (SQ.FT) | 781.46 - 817.18 SQ.FT.            |
|-------------------|-----------------------------------|
| UNIT AREA (SQ.M)  | 72.60 - 75.92 SQ.M.               |
| ТҮРЕ              | TYPE-1                            |
| UNIT(S) NO.       | 02, 03, 04, 05, 06, 07, 08 and 09 |