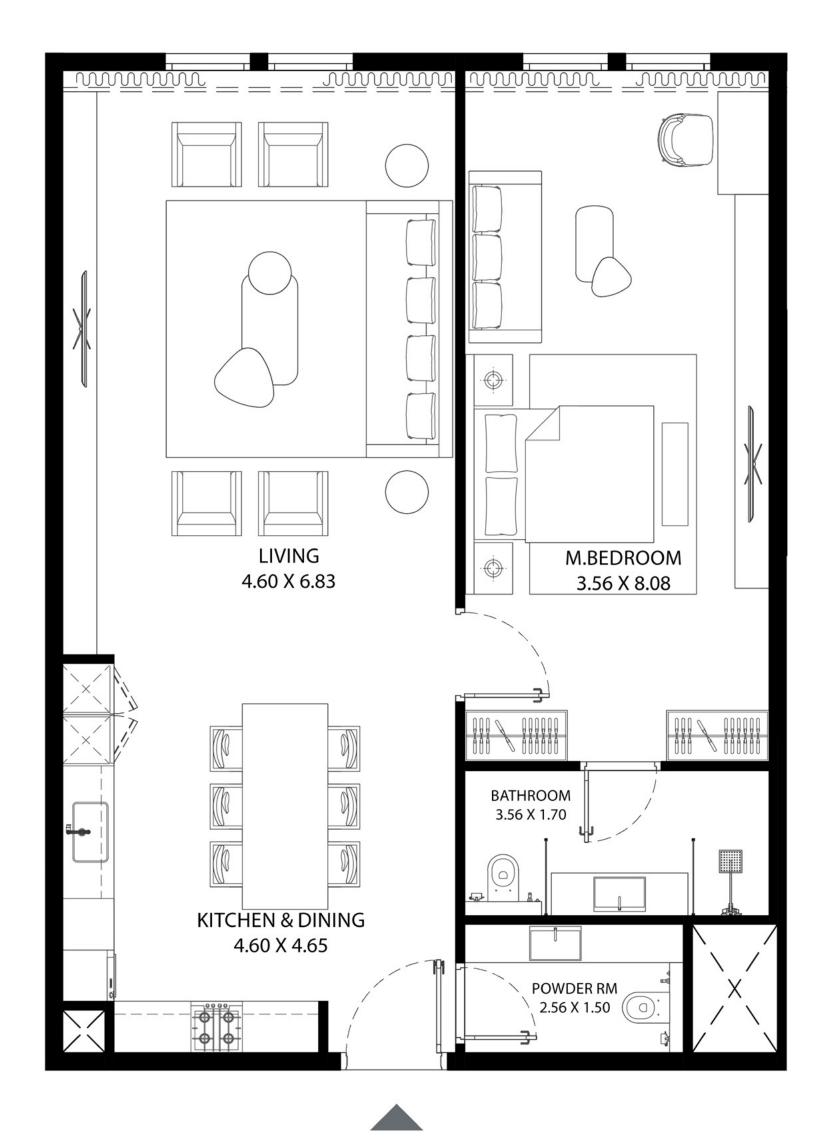

| UNIT AREA (SQ.FT) | 993.66 SQ.FT. |
|-------------------|---------------|
| UNIT AREA (SQ.M)  | 92.31 SQ.M.   |
| TYPE              | TYPE-2        |
| UNIT(S) NO.       | 11            |

All room sizes and floorplan measurements are approximate and may vary per unit. Floorplans and unit features are preliminary and proposed only. Developer reserves the right to modify, revise, change or withdraw any or all of same in its sole and absolute discretion and without prior notice. Depictions of furnishings, finishes, appliances, counters, soffits, floor coverings and other matters of detail, including, without limitation, items of finish and decoration are conceptual only and are not necessarily included in each Unit. Consult your Agreement and the Prospectus for items included with your Unit.