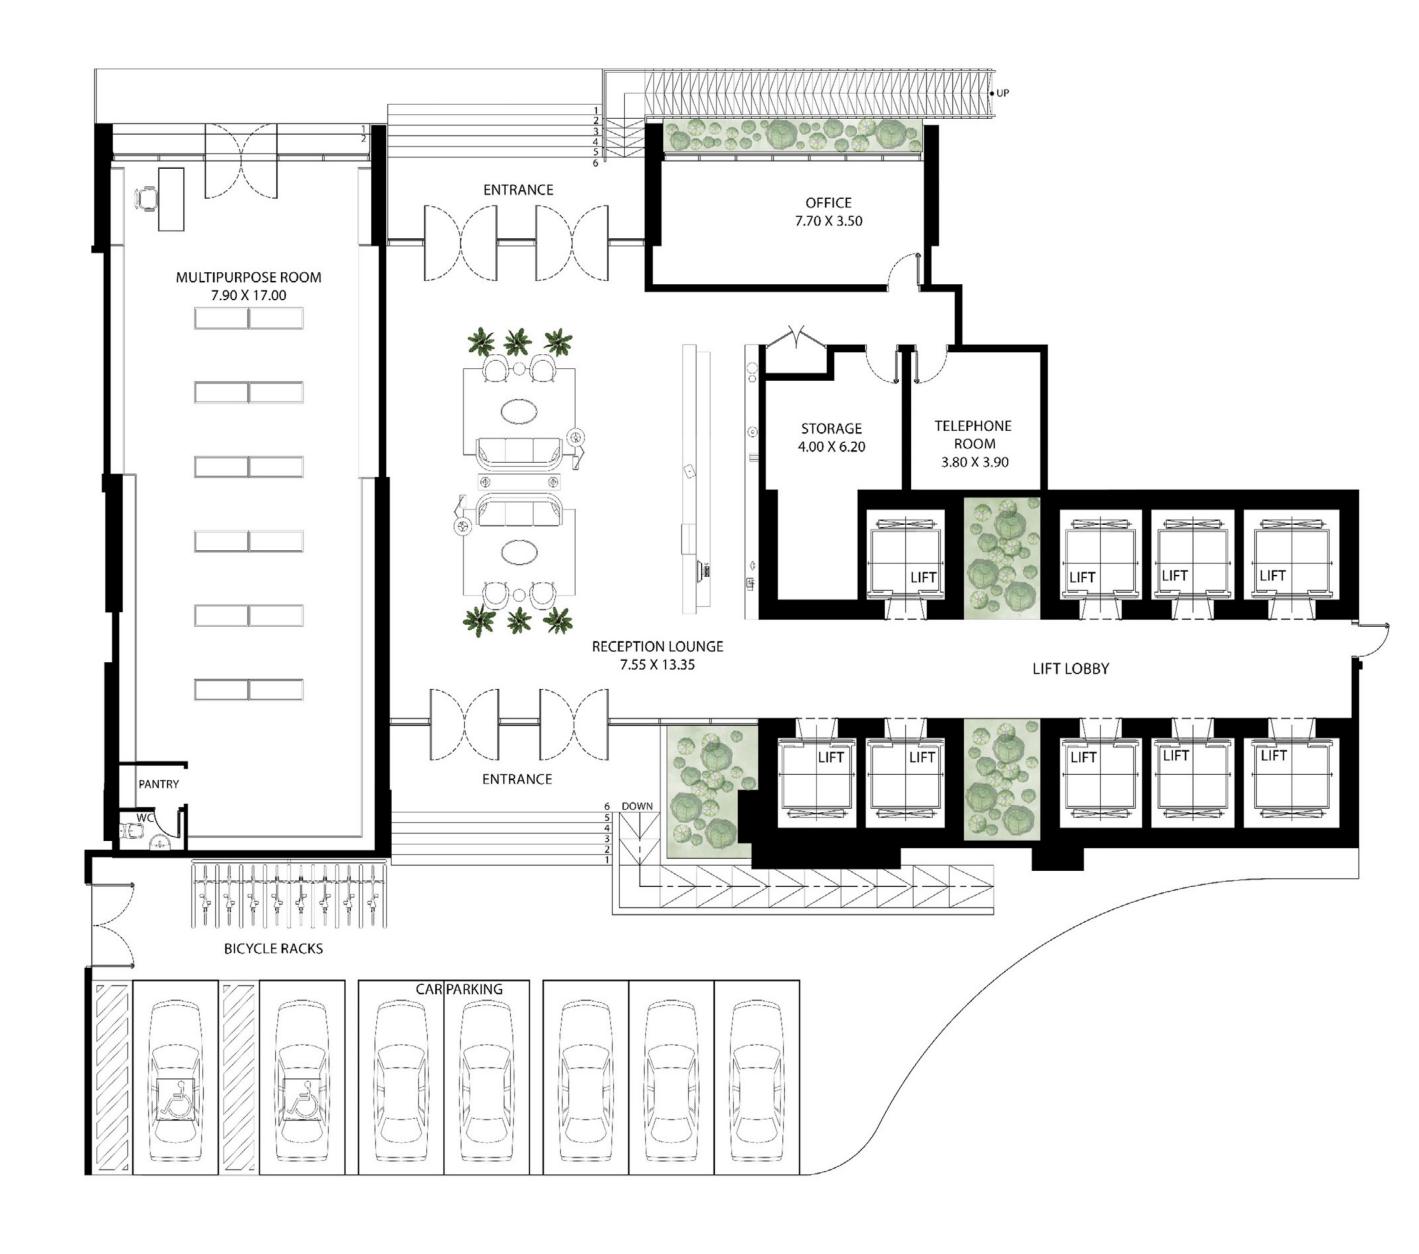

# **GROUND FLOOR**

10MA

RETAIL

RECEPTION

LOUNGE

ELEVATORS

**BICYCLE RACK** 

PARKING