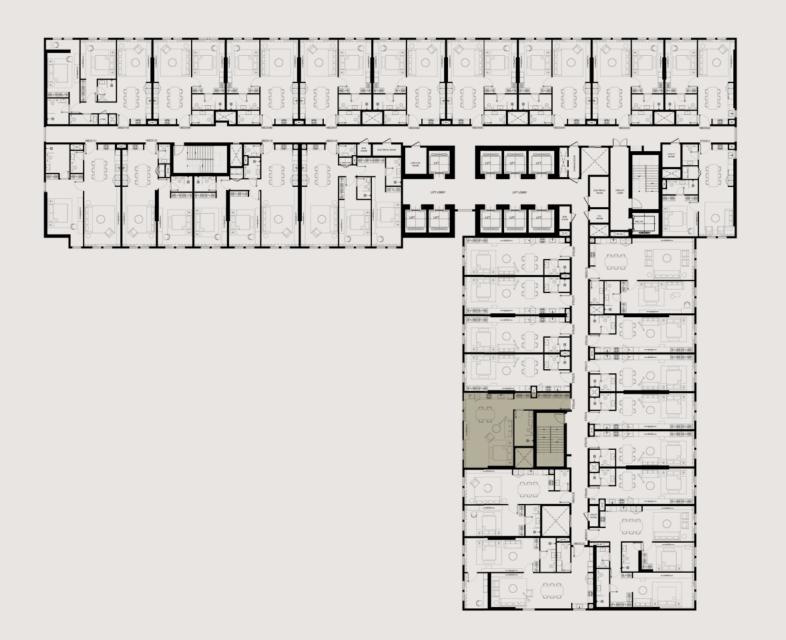

erings and other matters of detail, including, without limitation, items of finish and decoration are conceptual only and are not necessarily included in each Unit. Consult your Agreement and the Prospectus for items included with your Unit.

## **STUDIO**



| UNIT AREA (SQ.FT) | 880.55 SQ.FT. |
|-------------------|---------------|
| UNIT AREA (SQ.M)  | 81.80 SQ.M.   |
| ТҮРЕ              | TYPE-1        |
| UNIT(S) NO.       | 01            |



## **STUDIO**



| UNIT AREA (SQ.FT) | 510.95 - 568.64 SQ.FT.                |
|-------------------|---------------------------------------|
| UNIT AREA (SQ.M)  | 47.46 - 52.83 SQ.M.                   |
| ТҮРЕ              | TYPE-2                                |
| UNIT(S) NO.       | 16, 17, 18, 19, 20, 25, 26, 27 and 28 |





## **STUDIO**



| UNIT AREA (SQ.FT) | 758.40 SQ.FT. |
|-------------------|---------------|
| UNIT AREA (SQ.M)  | 70.46 SQ.M.   |
| ТҮРЕ              | TYPE-3        |
| UNIT(S) NO.       | 24            |





| UNIT AREA (SQ.FT) | 781.46 - 817.18 SQ.FT.            |
|-------------------|-----------------------------------|
| UNIT AREA (SQ.M)  | 72.60 - 75.92 SQ.M.               |
| ТҮРЕ              | TYPE-1                            |
| UNIT(S) NO.       | 02, 03, 04, 05, 06, 07, 08 and 09 |





| UNIT AREA (SQ.FT) | 993.66 SQ.FT. |
|-------------------|---------------|
| UNIT AREA (SQ.M)  | 92.31 SQ.M.   |
| TYPE              | TYPE-2        |
| UNIT(S) NO.       | 11            |



All room sizes and floorplan measurements are approximate and may vary per unit. Floorplans and unit features are p