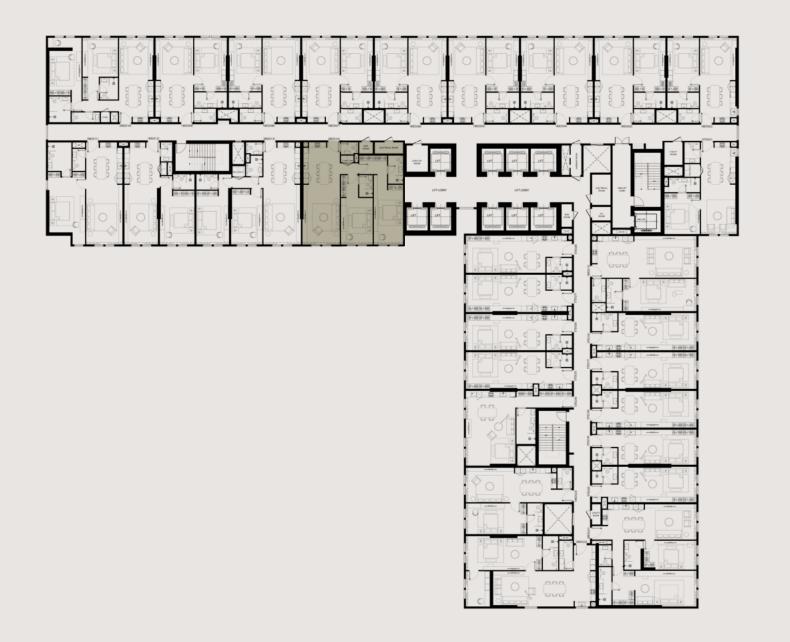

| UNIT AREA (SQ.FT) | 1,204.15 SQ.FT. |
|-------------------|-----------------|
| UNIT AREA (SQ.M)  | 111.87 SQ.M     |
| TYPE              | TYPE-1          |
| UNIT(S) NO.       | 10              |

| UNIT AREA (SQ.FT) | 1,260.03 SQ.FT. |
|-------------------|-----------------|
| UNIT AREA (SQ.M)  | 117.06 SQ.M     |
| TYPE              | TYPE-2          |
| UNIT(S) NO.       | 13              |