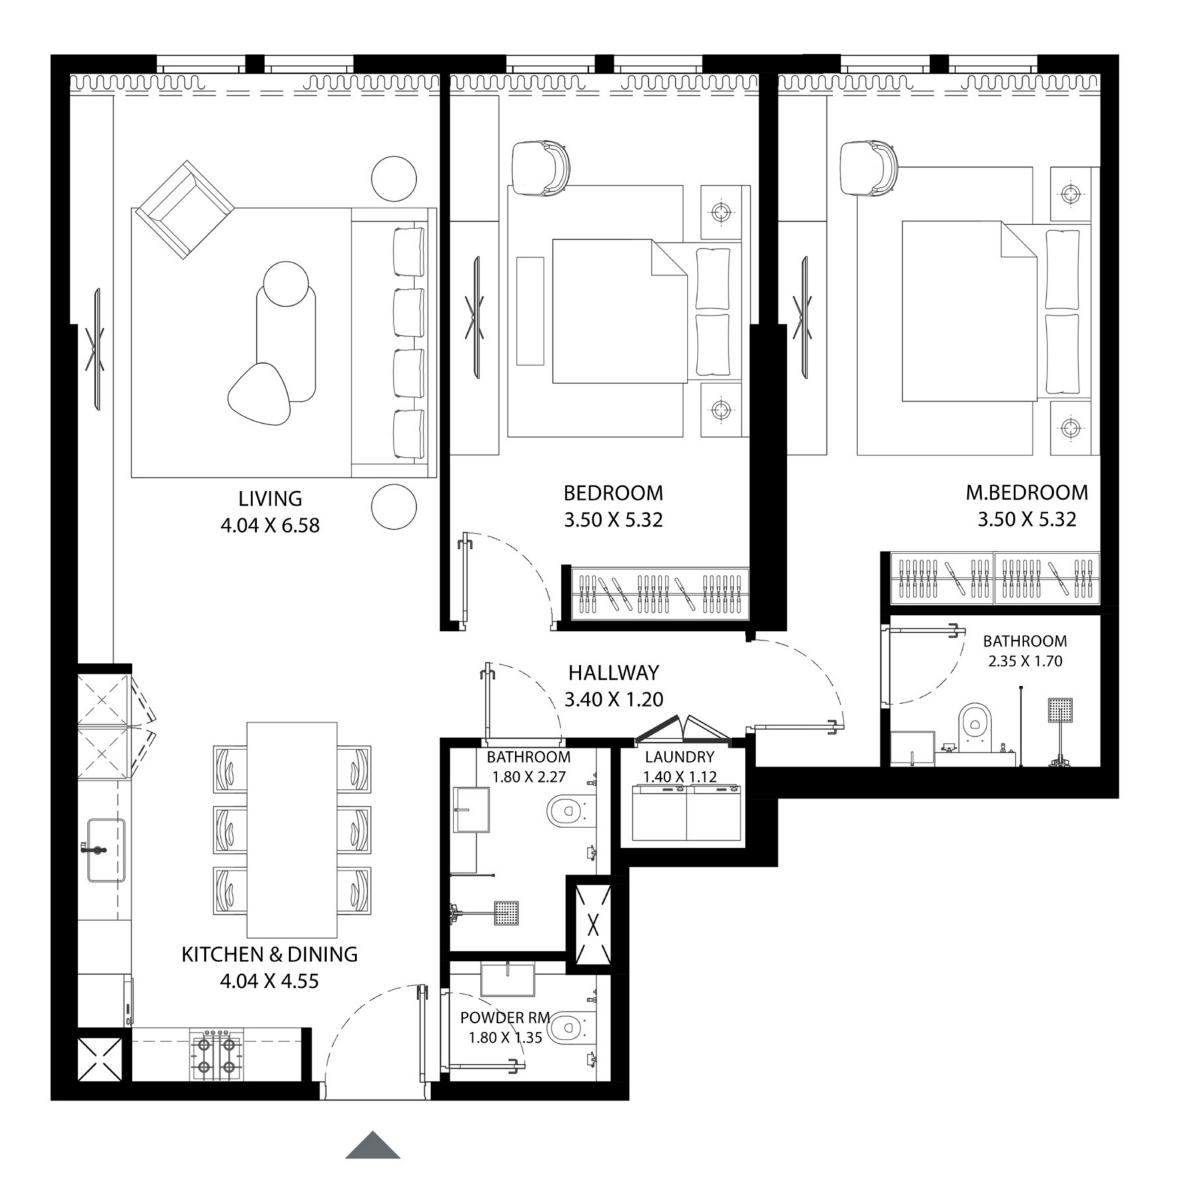

| UNIT AREA (SQ.FT) | 1,204.15 SQ.FT. |
|-------------------|-----------------|
| UNIT AREA (SQ.M)  | 111.87 SQ.M     |
| TYPE              | TYPE-1          |
| UNIT(S) NO.       | 10              |

| UNIT AREA (SQ.FT) | 1,260.03 SQ.FT. |
|-------------------|-----------------|
| UNIT AREA (SQ.M)  | 117.06 SQ.M     |
| TYPE              | TYPE-2          |
| UNIT(S) NO.       | 13              |