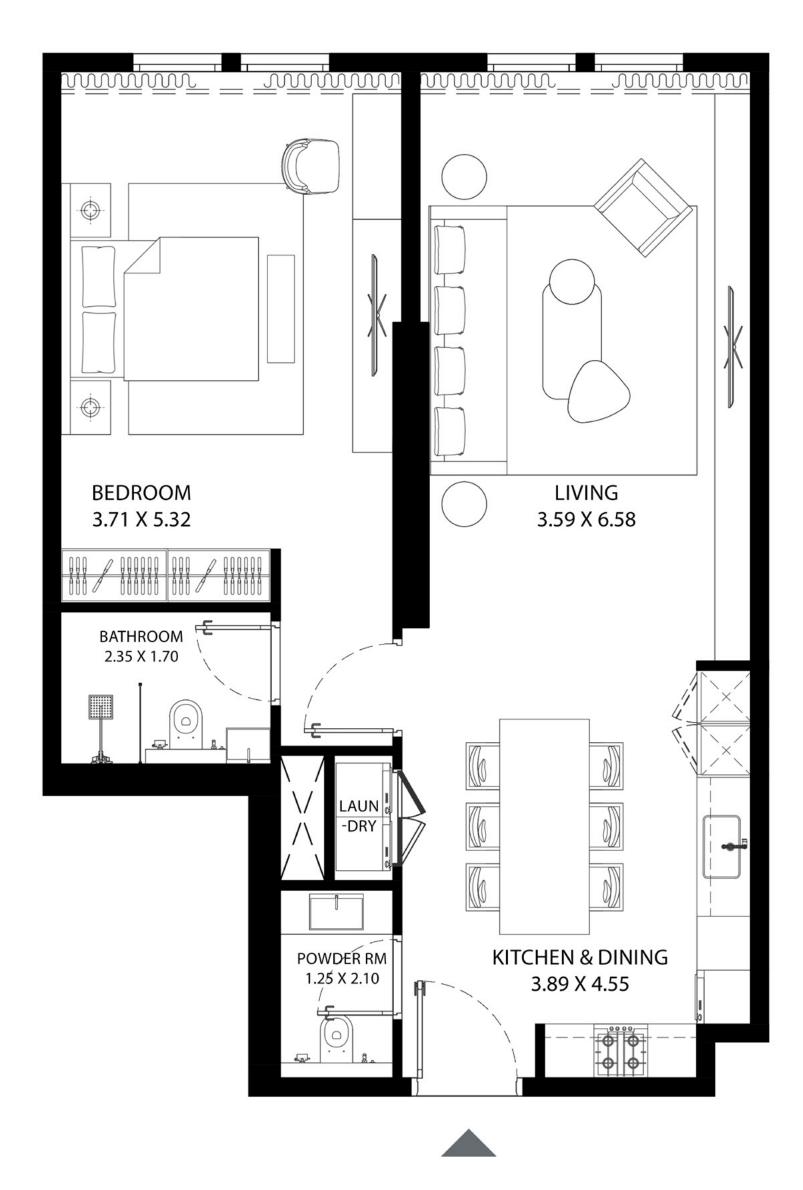

## **STUDIO**

| UNIT AREA (SQ.FT) | 510.95 - 568.64 SQ.FT.                |
|-------------------|---------------------------------------|
| UNIT AREA (SQ.M)  | 47.46 - 52.83 SQ.M.                   |
| ТҮРЕ              | TYPE-2                                |
| UNIT(S) NO.       | 16, 17, 18, 19, 20, 25, 26, 27 and 28 |