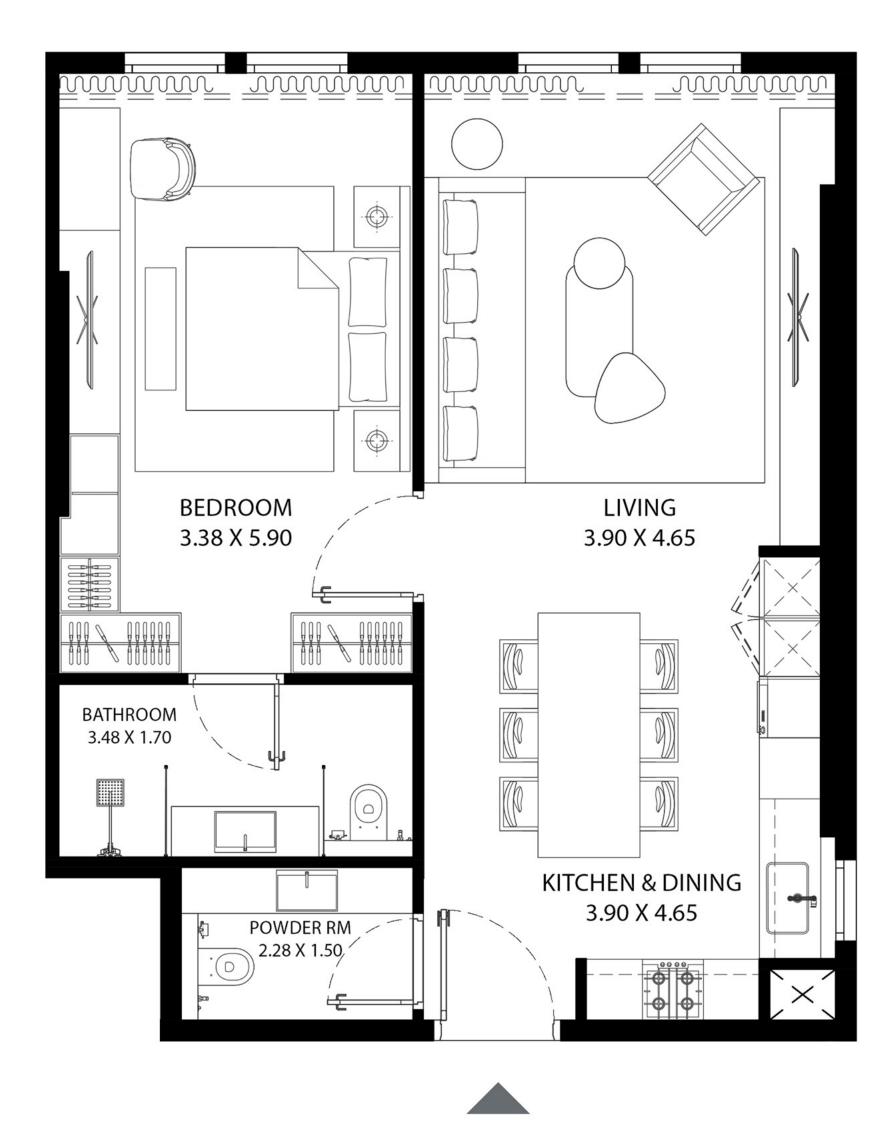

## **STUDIO**

| UNIT AREA (SQ.FT) | 510.95 - 568.64 SQ.FT.                |
|-------------------|---------------------------------------|
| UNIT AREA (SQ.M)  | 47.46 - 52.83 SQ.M.                   |
| ТҮРЕ              | TYPE-2                                |
| UNIT(S) NO.       | 16, 17, 18, 19, 20, 25, 26, 27 and 28 |