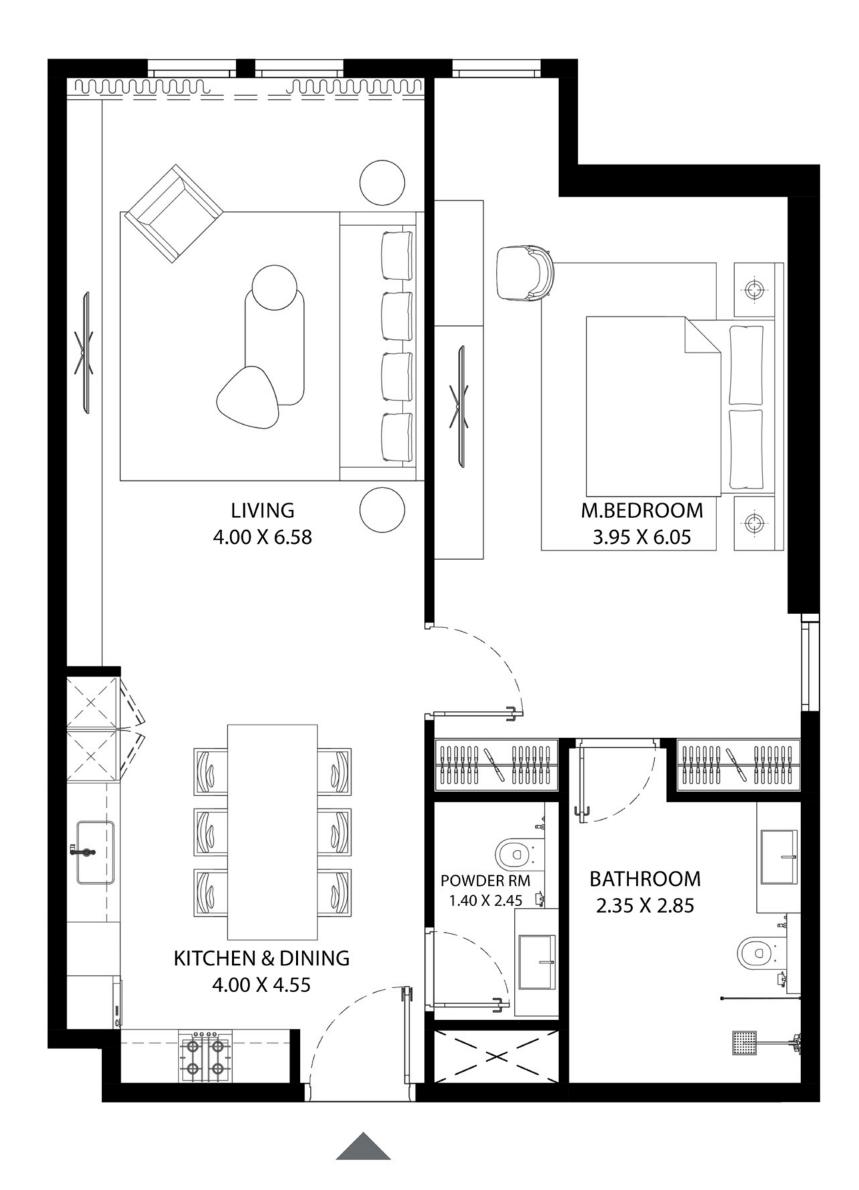

| UNIT AREA (SQ.FT) | 781.46 - 817.18 SQ.FT.            |
|-------------------|-----------------------------------|
| UNIT AREA (SQ.M)  | 72.60 - 75.92 SQ.M.               |
| ТҮРЕ              | TYPE-1                            |
| UNIT(S) NO.       | 02, 03, 04, 05, 06, 07, 08 and 09 |