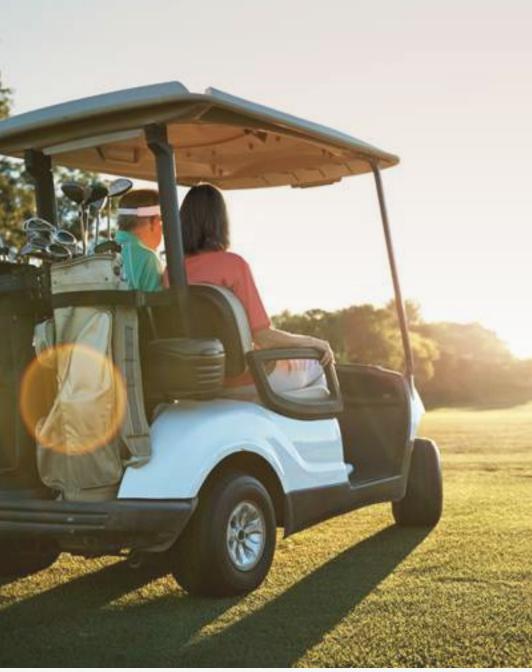

#### Dubai Hills Golf Club

Dubai Hills Golf Club encompasses 1.2 milion sqm of meticulously manicured fairways, set against the backdrop of Burj Khalifa and Downtown Dubai, with a glorious outward nine.

Driving Range
Putting Green
Spacious Floodlit Practice Facility
Golf Academy
Gym, Pool & Other Amenities
A Host Of Dining Options