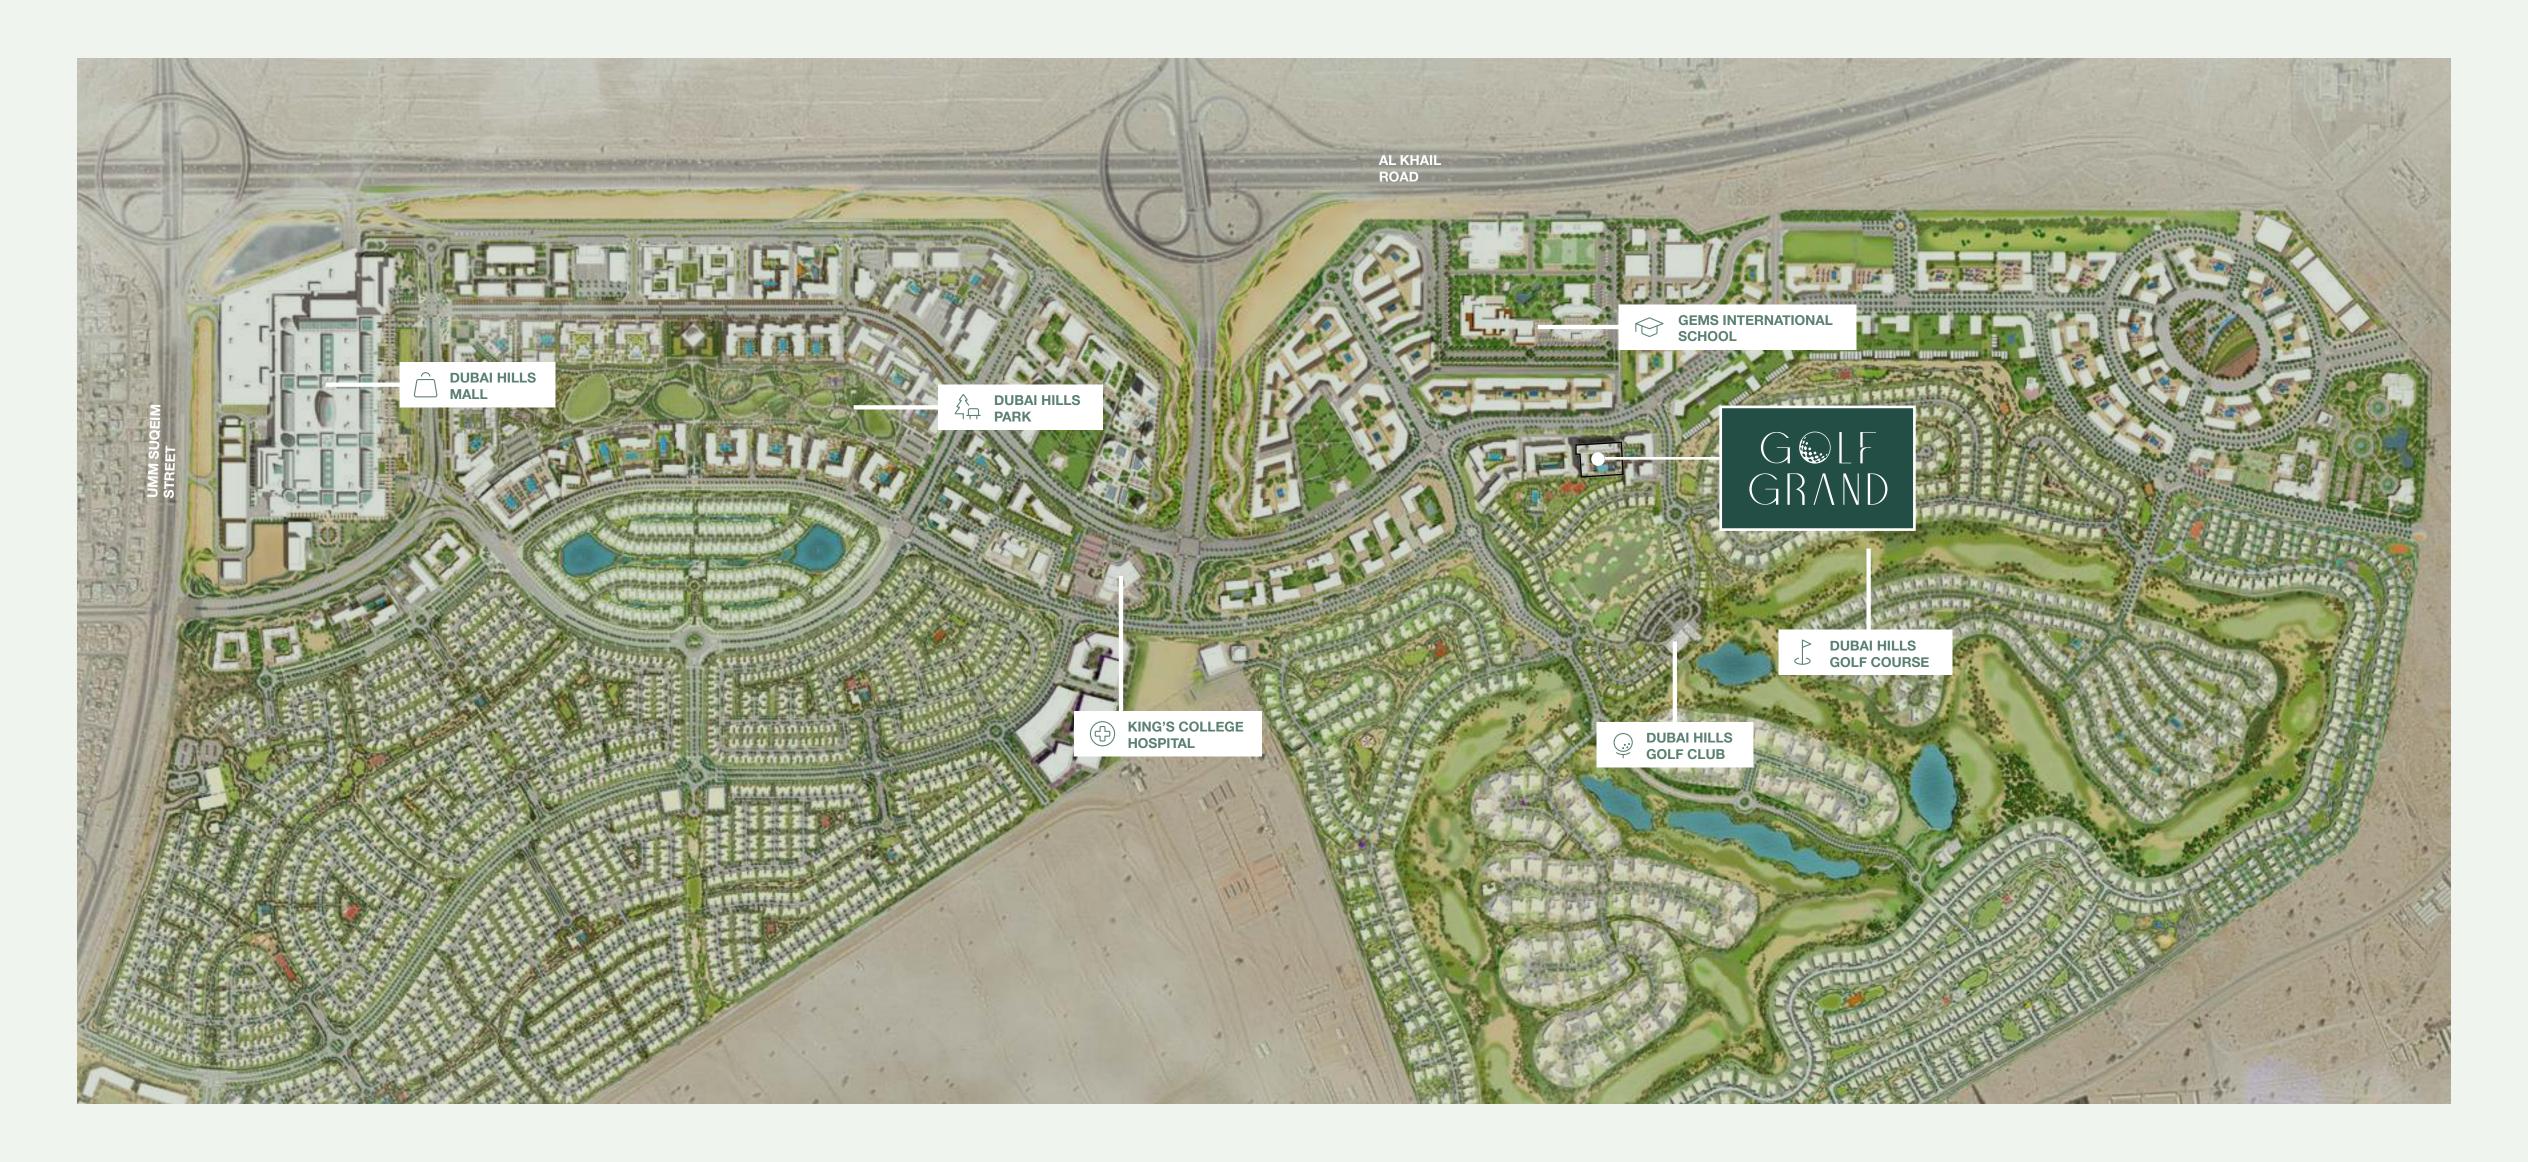

Strategically situated between Downtown Dubai and Dubai Marina, flanked by Al Khail Road, the community offers easy access to the city's most popular districts and attractions.

#### At the Centre of it All

Luxury is about being in the heart of the city and yet away from the hustle and bustle of downtown living. With easy access to Al Khail Road, Dubai Hills Estate is just minutes away from Downtown Dubai and other business, retail and tourism hubs. Close proximity to the planned Etihad Rail and Dubai Metro lines will allow for fast and easy access to airports and other emirates in the near future. With three international schools and a nursery within walking distance, this is the ideal neighbourhood for your family to grow and flourish.

## Anything and everything you love

In addition to the retail selection and F&B establishments accessible from the street-level platform at Golf Grand, you will appreciate the neighborhood's design, which features an abundance of green open space. Indulge in the Dubai Hills Estate's plethora of cafés, eateries, and retail options that provide an active urban lifestyle, mere steps from the Dubai Hills Mall and Central Park.

#### Dubai Hills Park

Dubai Hills Park is a lush green oasis in the heart of
Dubai Hills Estate's southern district. The park encompasses wadi
trails, children's play areas, a kids' splash park, sports facilities,
an outdoor gym, and much more.

#### Dubai Hills Mall

Dubai Hills Mall is a destination of endless possibilities.

Ideally positioned on the crossroads of Umm Suqeim Road and
Al Khail Road, and only a short walk from Golf Grand,
the mall grants you:

#### Dubai Hills Golf Club

Dubai Hills Golf Club encompasses 1.2 milion sqm of meticulously manicured fairways, set against the backdrop of Burj Khalifa and Downtown Dubai, with a glorious outward nine.