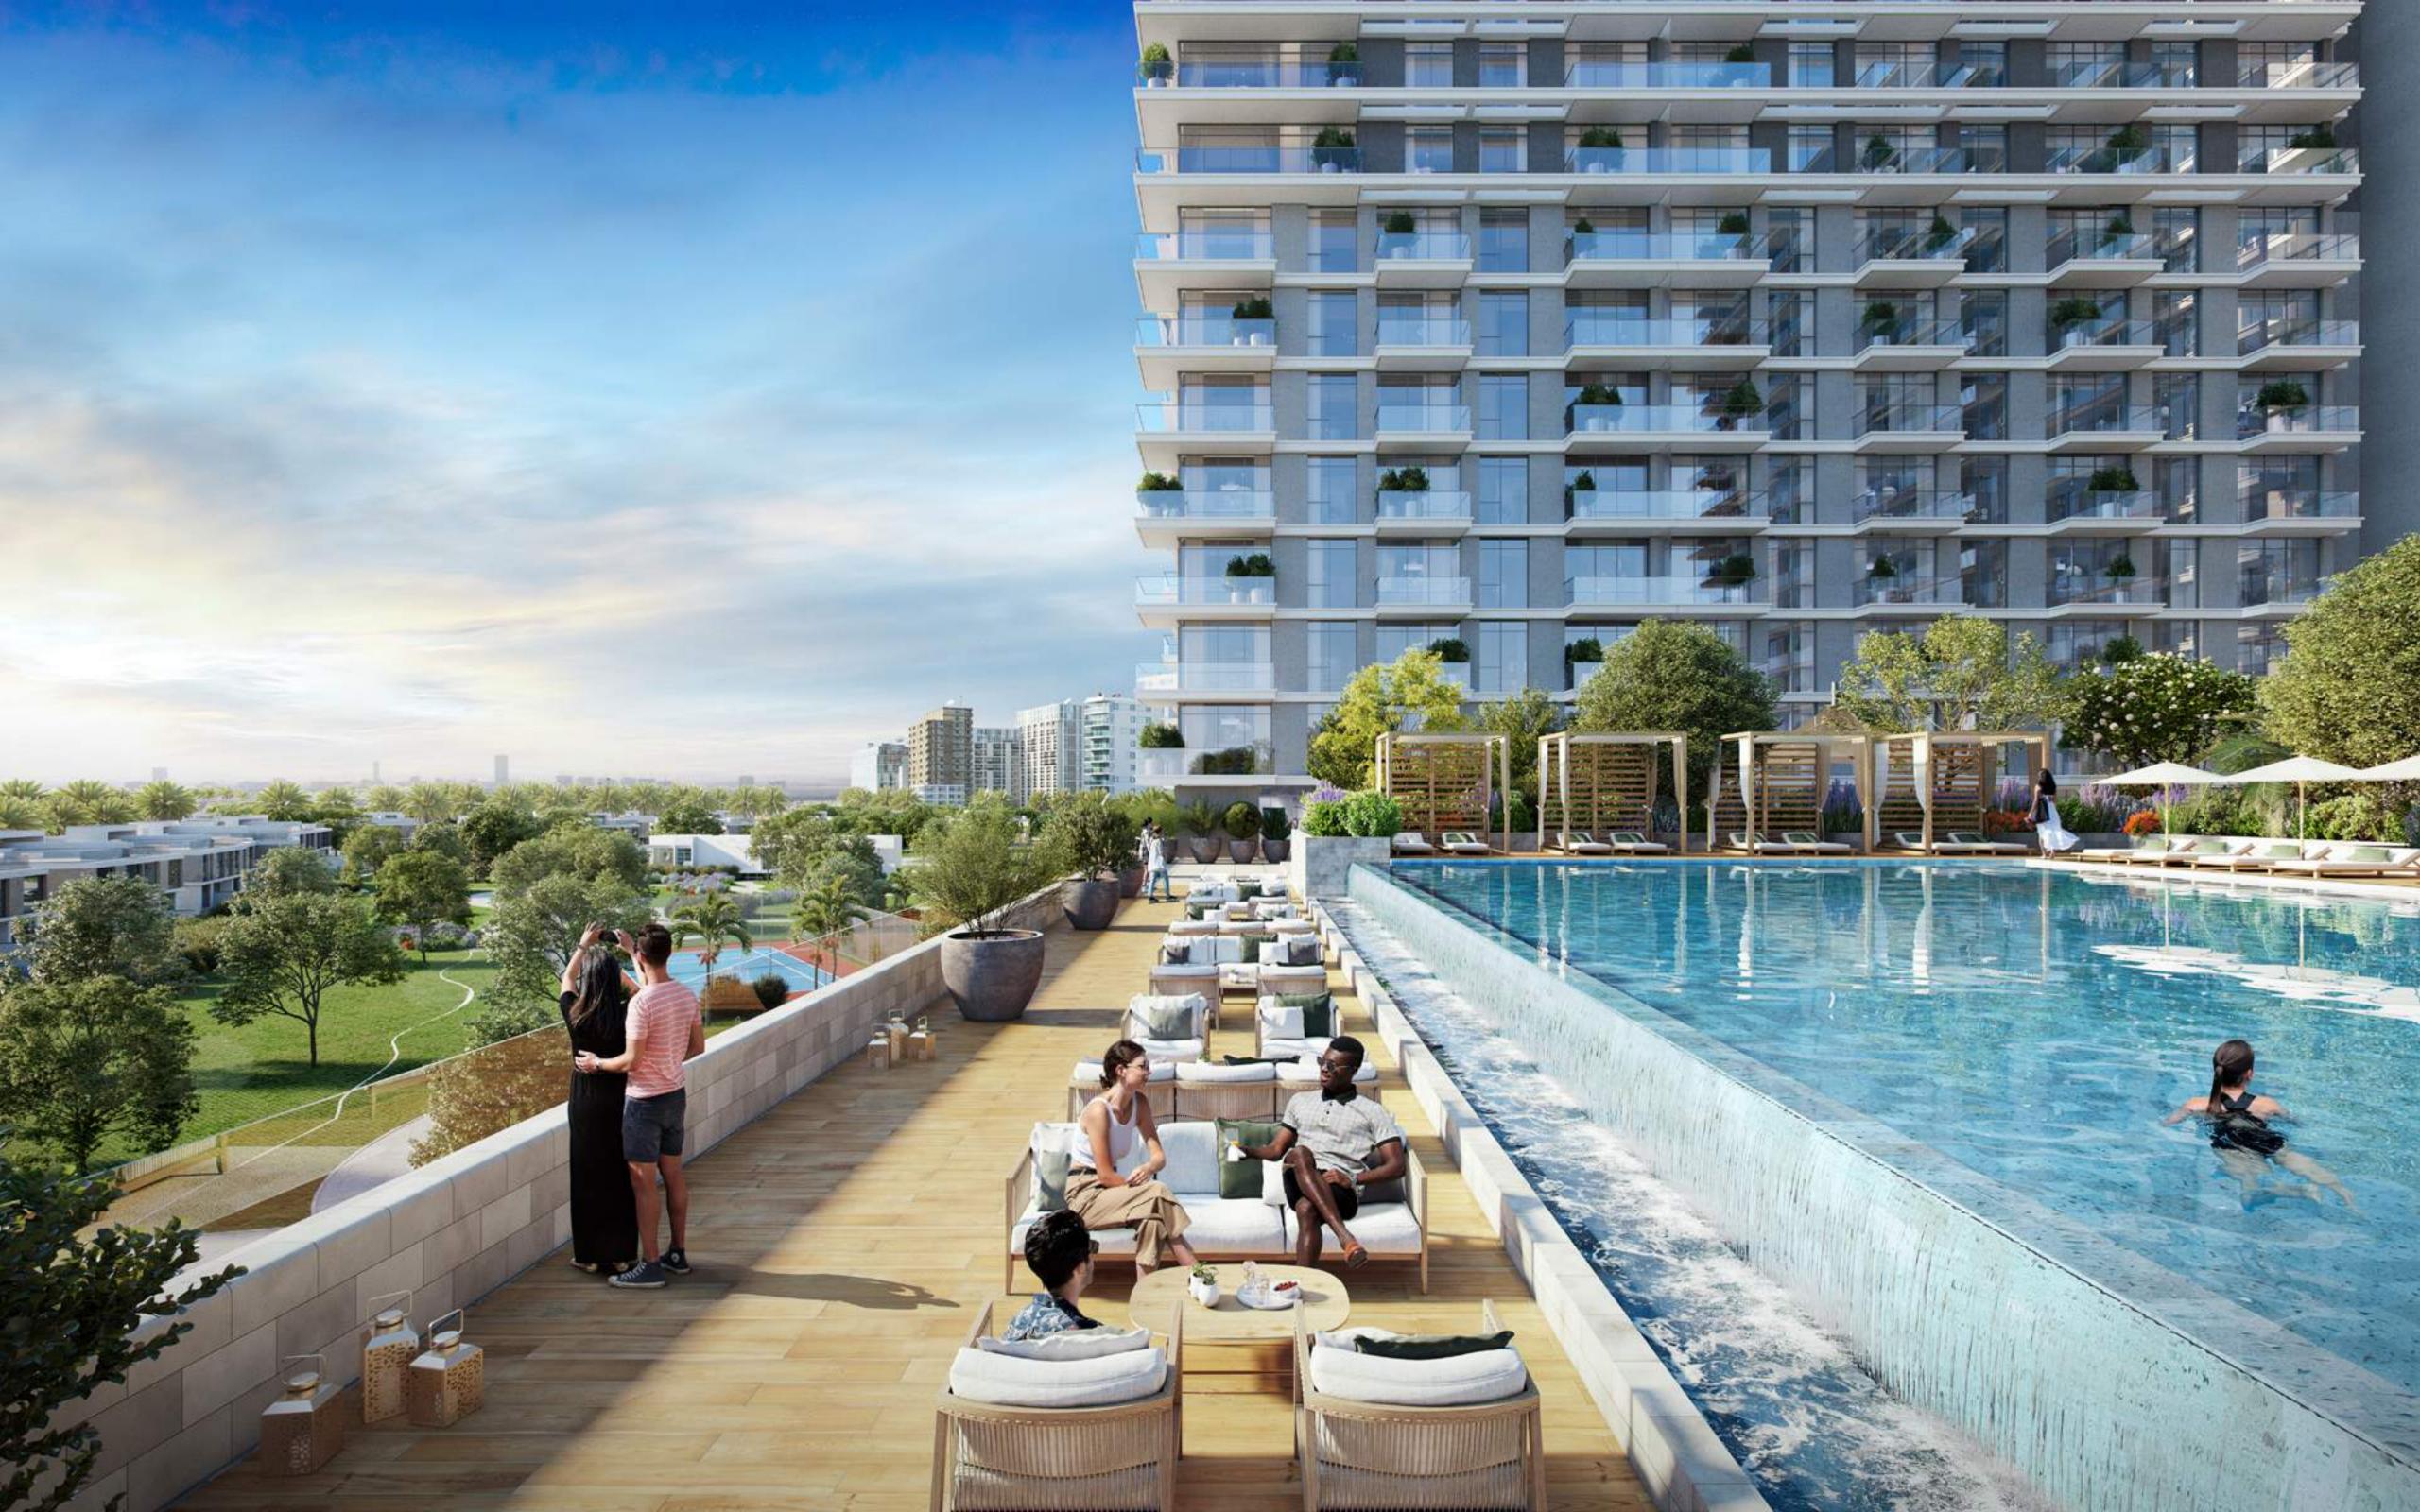

### Grand pleasures

The sense of arrival at Golf Grand is unlike any other neighbourhood development. This expansive golf courseside haven welcomes all guests to indulge in its facilities, comprising a luxurious lobby with classic contemporary interiors, a stylish residents lounge, and a state-of-the-art elevated podium.

全全

Children's

Play Area

Infinity Pool & Pool Deck

Landscaped

Podium Deck

Outdoor Lawn Area Multi-function room

## Soak in new perspectives

An outdoor lawn events and BBQ area provides a perfect setting for small social gatherings. In this warm and inviting setting, not only can you unwind, but you can also take in the spectacular scenery all around you, or you can lie back and enjoy the night sky under the moonlight. Expertly designed for lifestyle needs and desires, Golf Grand is poised to provide exceptional experiences for you and your family.