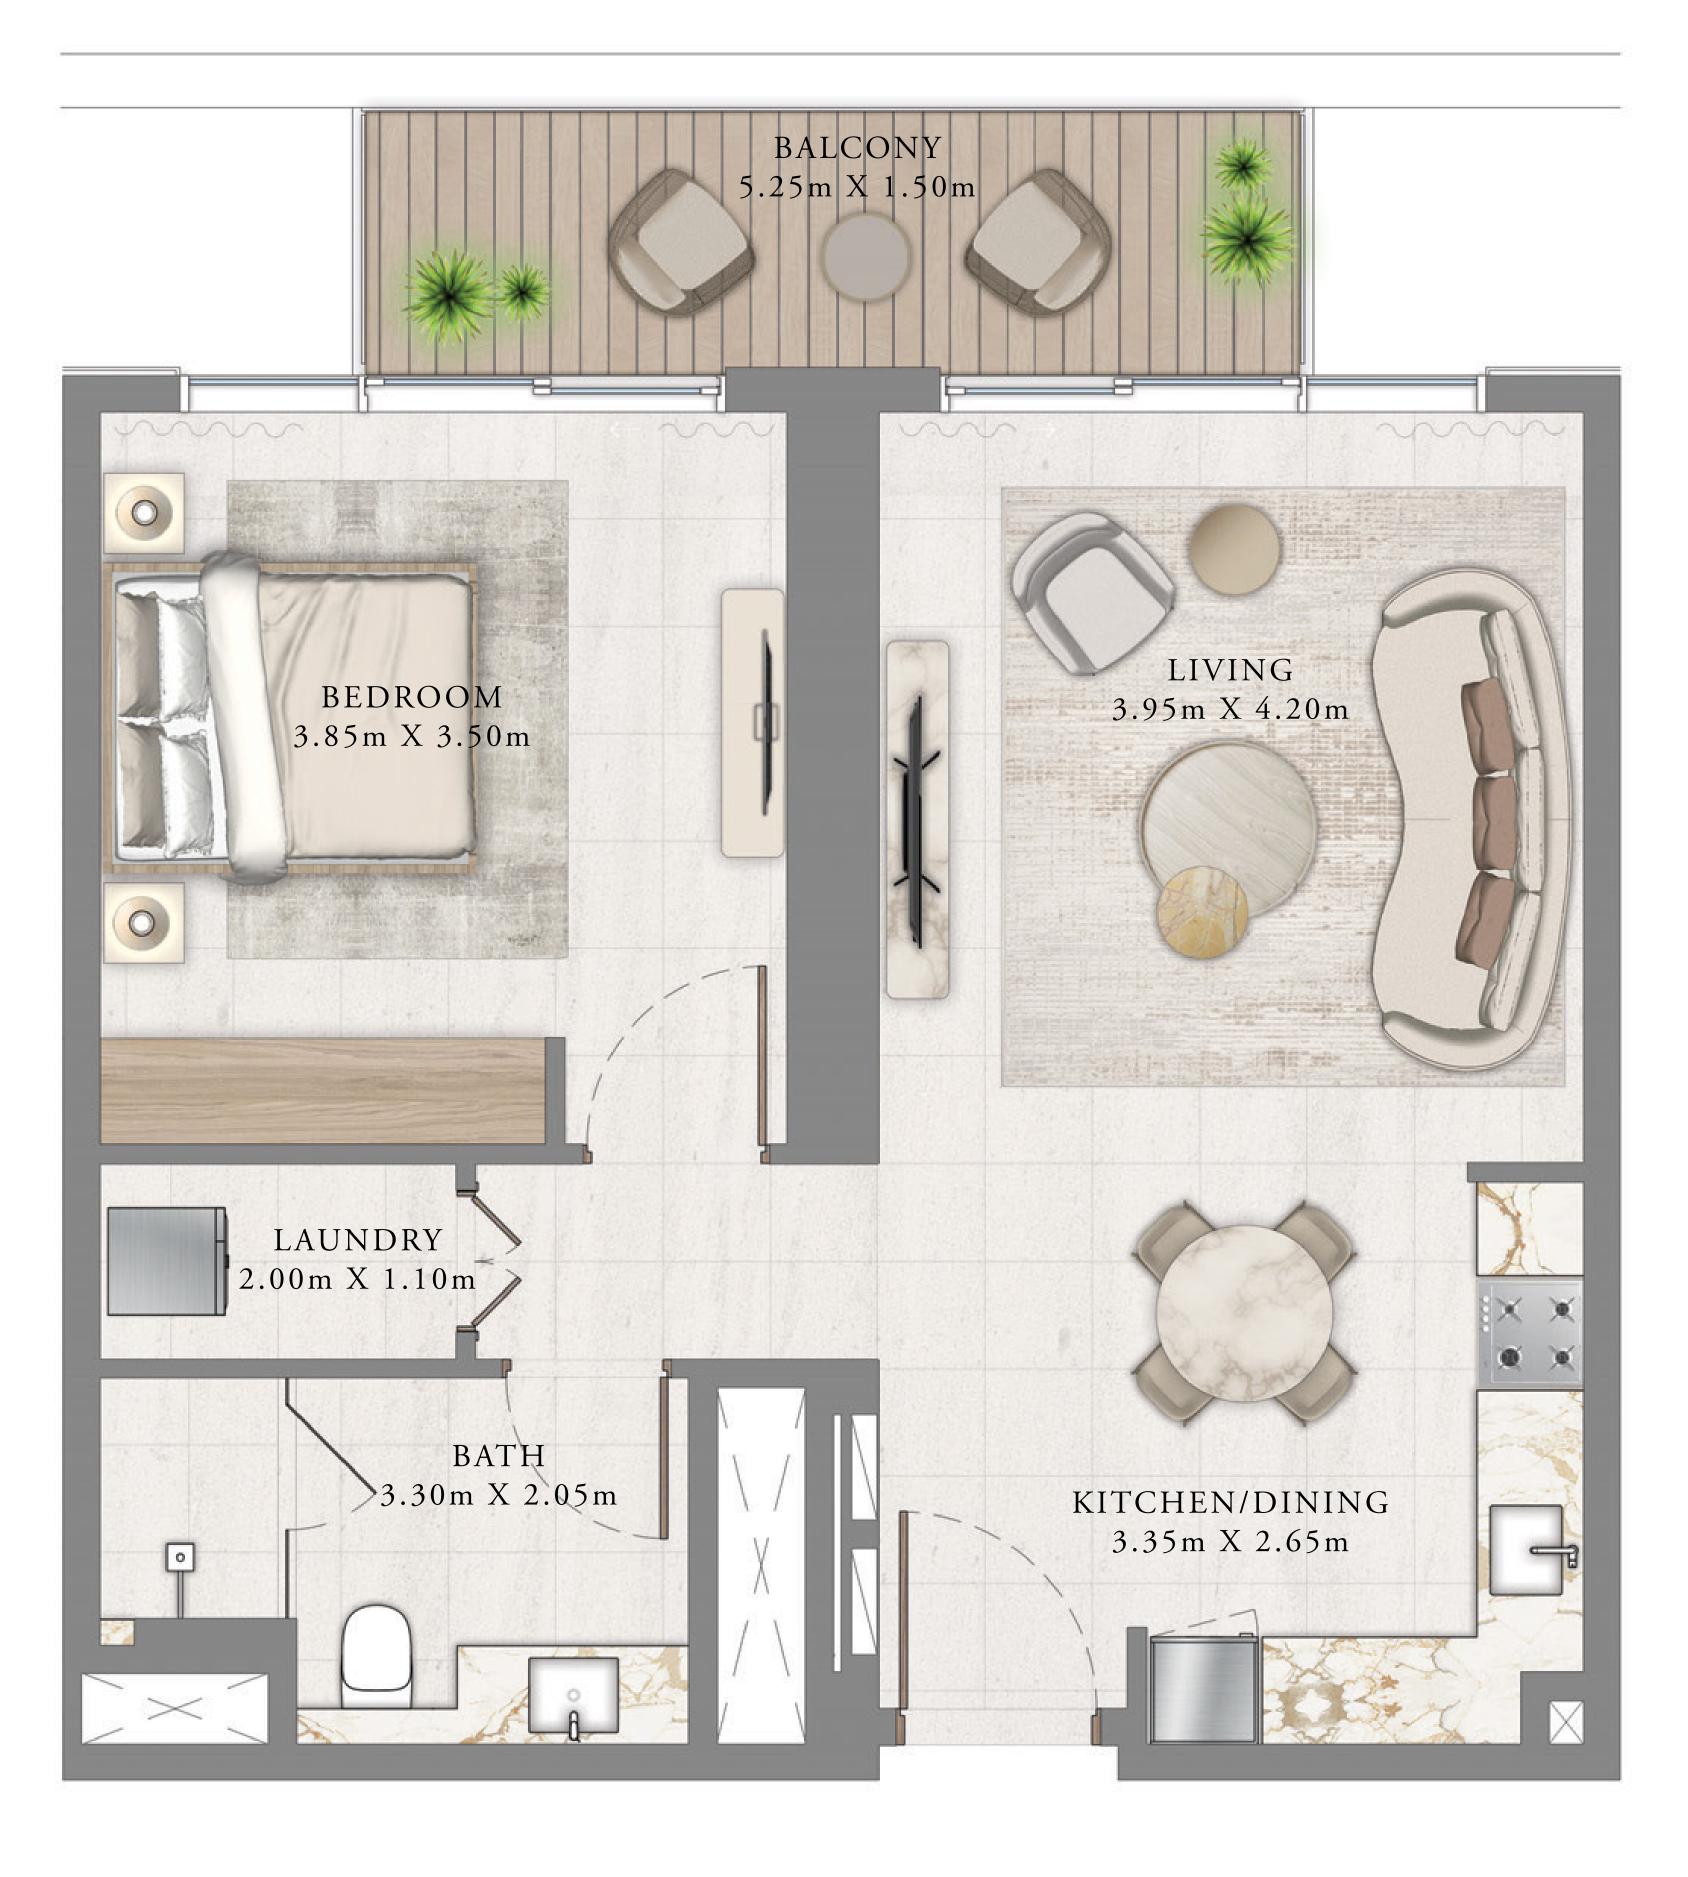

### BEDROOM

LEVEL 19

UNIT 01

| SUITE AREA   | 675.44 SQ.FT. | 62 |
|--------------|---------------|----|
| BALCONY AREA | 88.16 SQ.FT.  | 8  |
| TOTAL AREA   | 763.60 SQ.FT. | 7( |

KEY PLAN LEVEL

19

Disclaimer : All dimensions are in imperial and metric, and measured from finish to finish excluding construction tolerances. 2. All materials, dimensions, and drawings are approximate only. 3. Information is subject to change without notice, at developer's absolute discretion. 4. Actual area may vary from the stated area. 5. Drawings not to scale. 6. All images used are for illustrative purposes only and do not represent the actual size, features, specifications, fittings, and furnishings. 7. The developer reserves the right to make revisions / alterations, at it's absolute discretion, without any liability whatsoever.

62.75 SQ.M.

8.19 SQ.M.

70.94 SQ.M.

KEY SECTION

 $\Delta$ 

EMAAR BEACHFRONT

TOWER 2