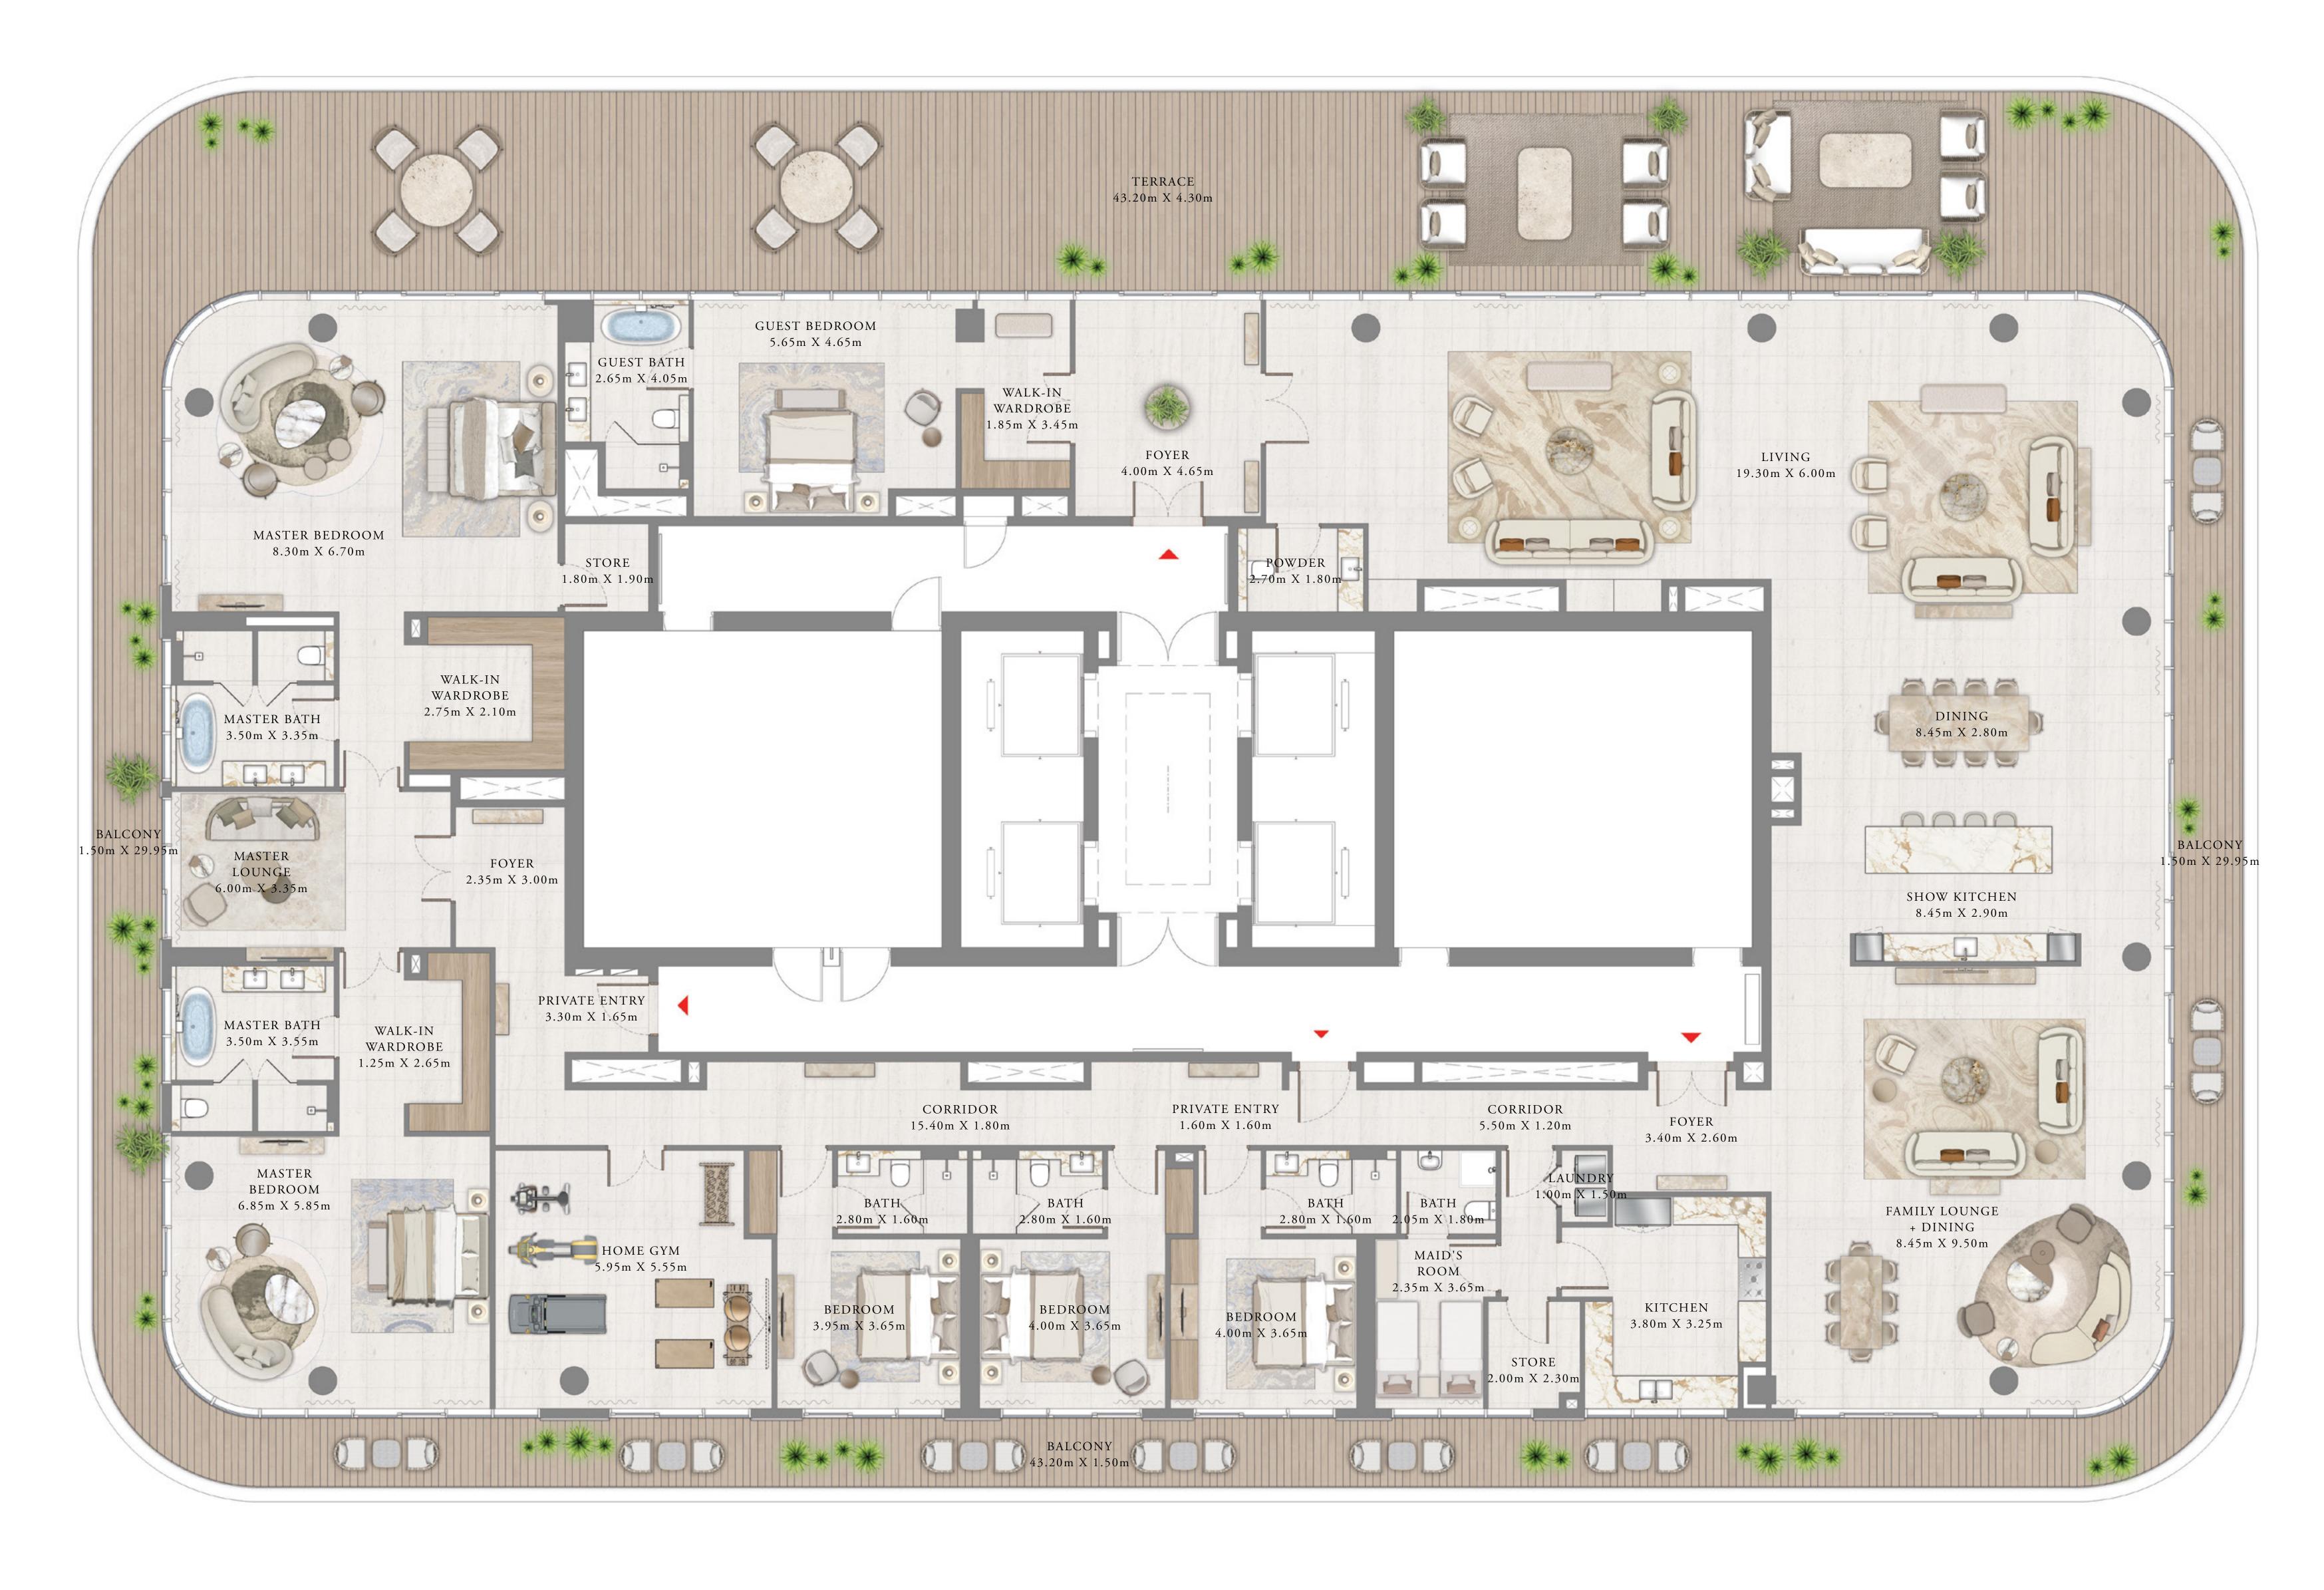

### TOWER 2 6 BEDROOM | PENTHOUSE

LEVEL 42

UNIT 01

| SUITE AREA   | 8094.46 SQ.FT.  | 75 |
|--------------|-----------------|----|
| BALCONY AREA | 3643.58 SQ.FT.  | 33 |
| TOTAL AREA   | 11738.04 SQ.FT. | 10 |

KEY PLAN LEVEL

42

Ν ∧ O 

Disclaimer : All dimensions are in imperial and metric, and measured from finish to finish to finish excluding construction tolerances. 2. All materials, dimensions, and drawings are approximate only. 3. Information is subject to change without notice, at developer's absolute discretion. 4. Actual area may vary from the stated area. 5. Drawings not to scale. 6. All images used are for illustrative purposes only and do not represent the actual size, features, specifications, fittings, and furnishings. 7. The developer reserves the right to make revisions / alterations, at it's absolute discretion, without any liability whatsoever.

752.00 SQ.M.

38.50 SQ.M.

090.50 SQ.M.