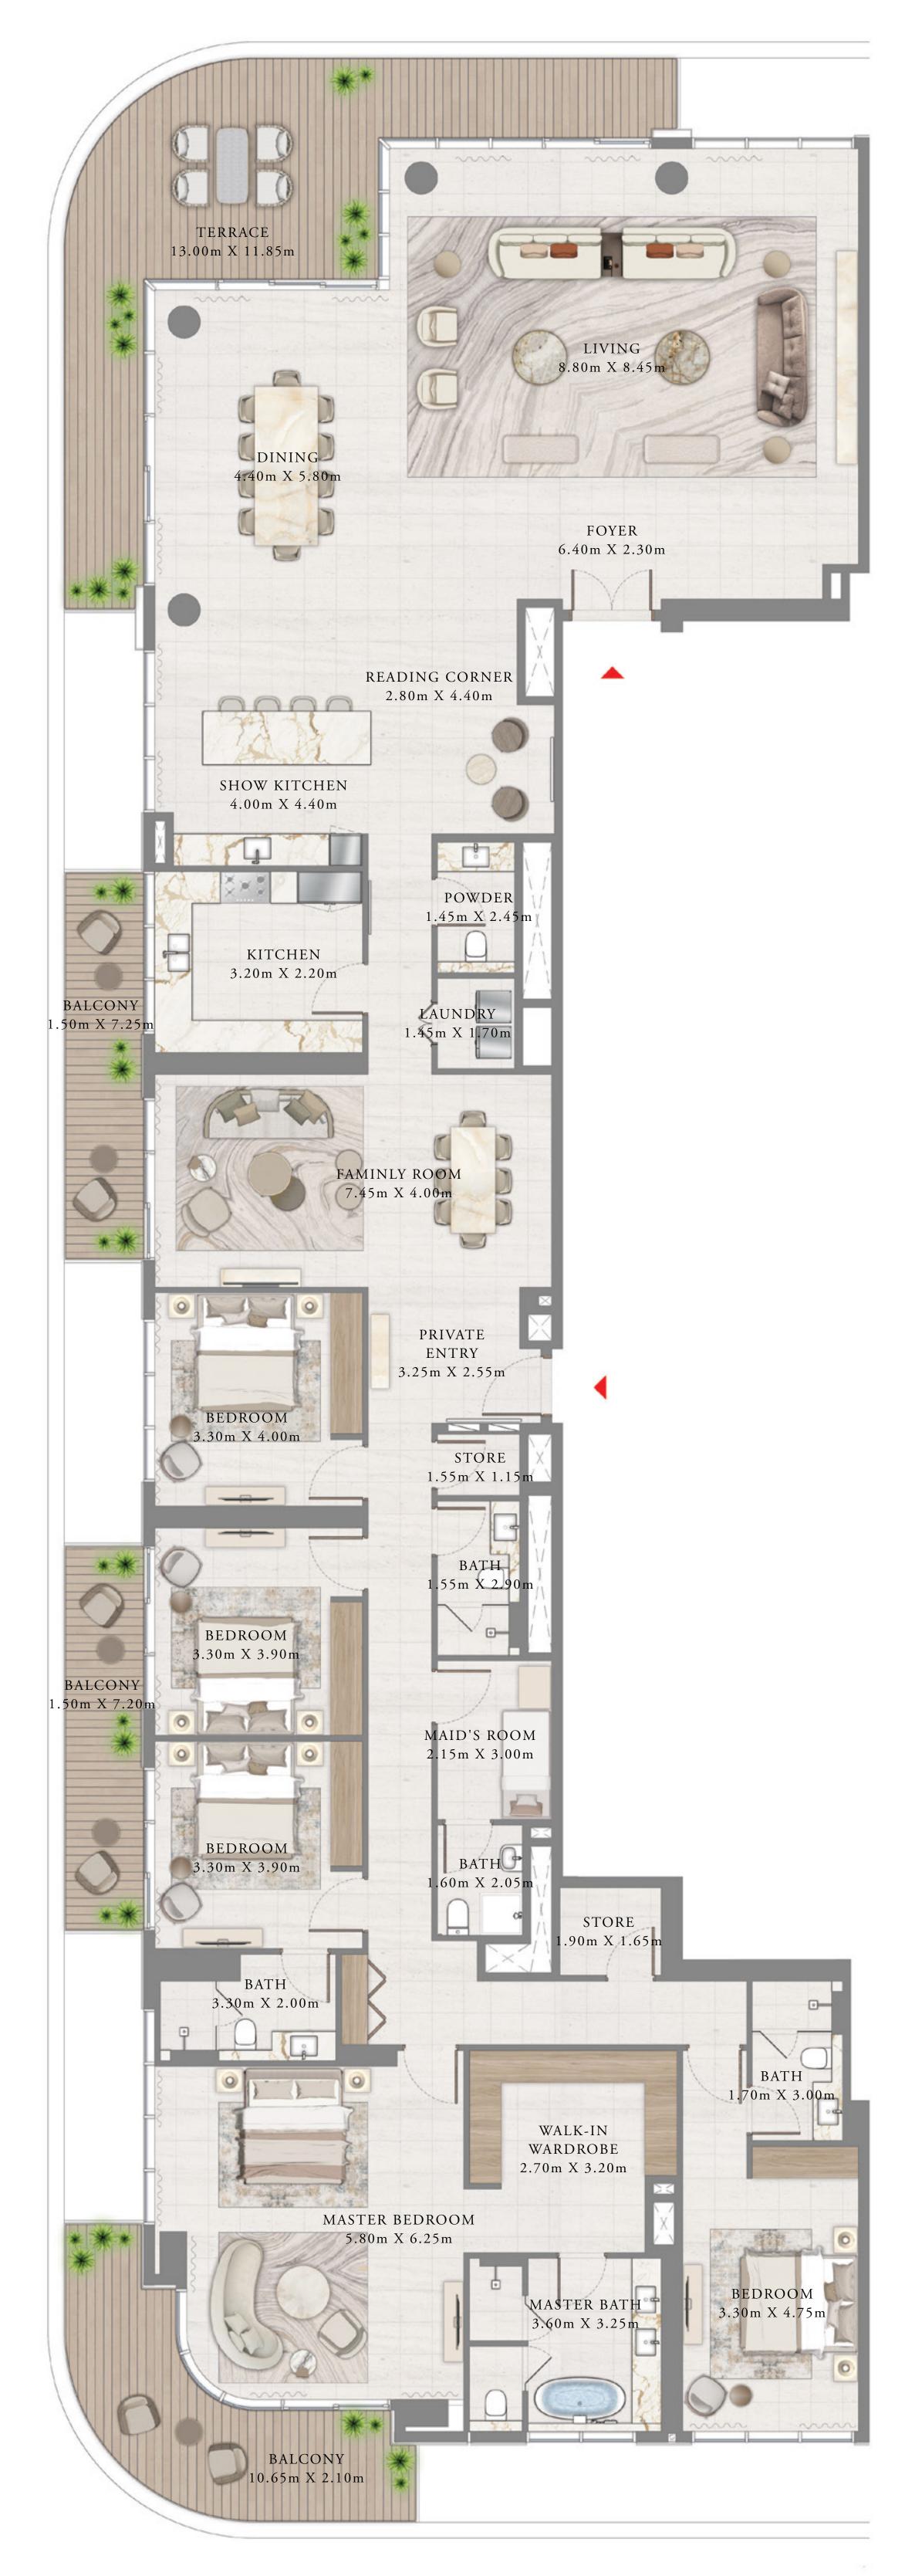

### TOWER 2 5 BEDROOM | PENTHOUSE

LEVEL 41

UNIT 01

| SUITE AREA   | 4385.97 SQ.FT. | 40 |
|--------------|----------------|----|
| BALCONY AREA | 870.91 SQ.FT.  | 8  |
| TOTAL AREA   | 5256.88 SQ.FT. | 48 |

KEY PLAN LEVEL

41

Disclaimer : All dimensions are in imperial and metric, and measured from finish to finish excluding construction tolerances. 2. All materials, dimensions, and drawings are approximate only. 3. Information is subject to change without notice, at developer's absolute discretion. 4. Actual area may vary from the stated area. 5. Drawings not to scale. 6. All images used are for illustrative purposes only and do not represent the actual size, features, specifications, fittings, and furnishings. 7. The developer reserves the right to make revisions / alterations, at it's absolute discretion, without any liability whatsoever.

407.47 SQ.M.

80.91 SQ.M.

488.38 SQ.M.

EMAAR BEACHFRONT