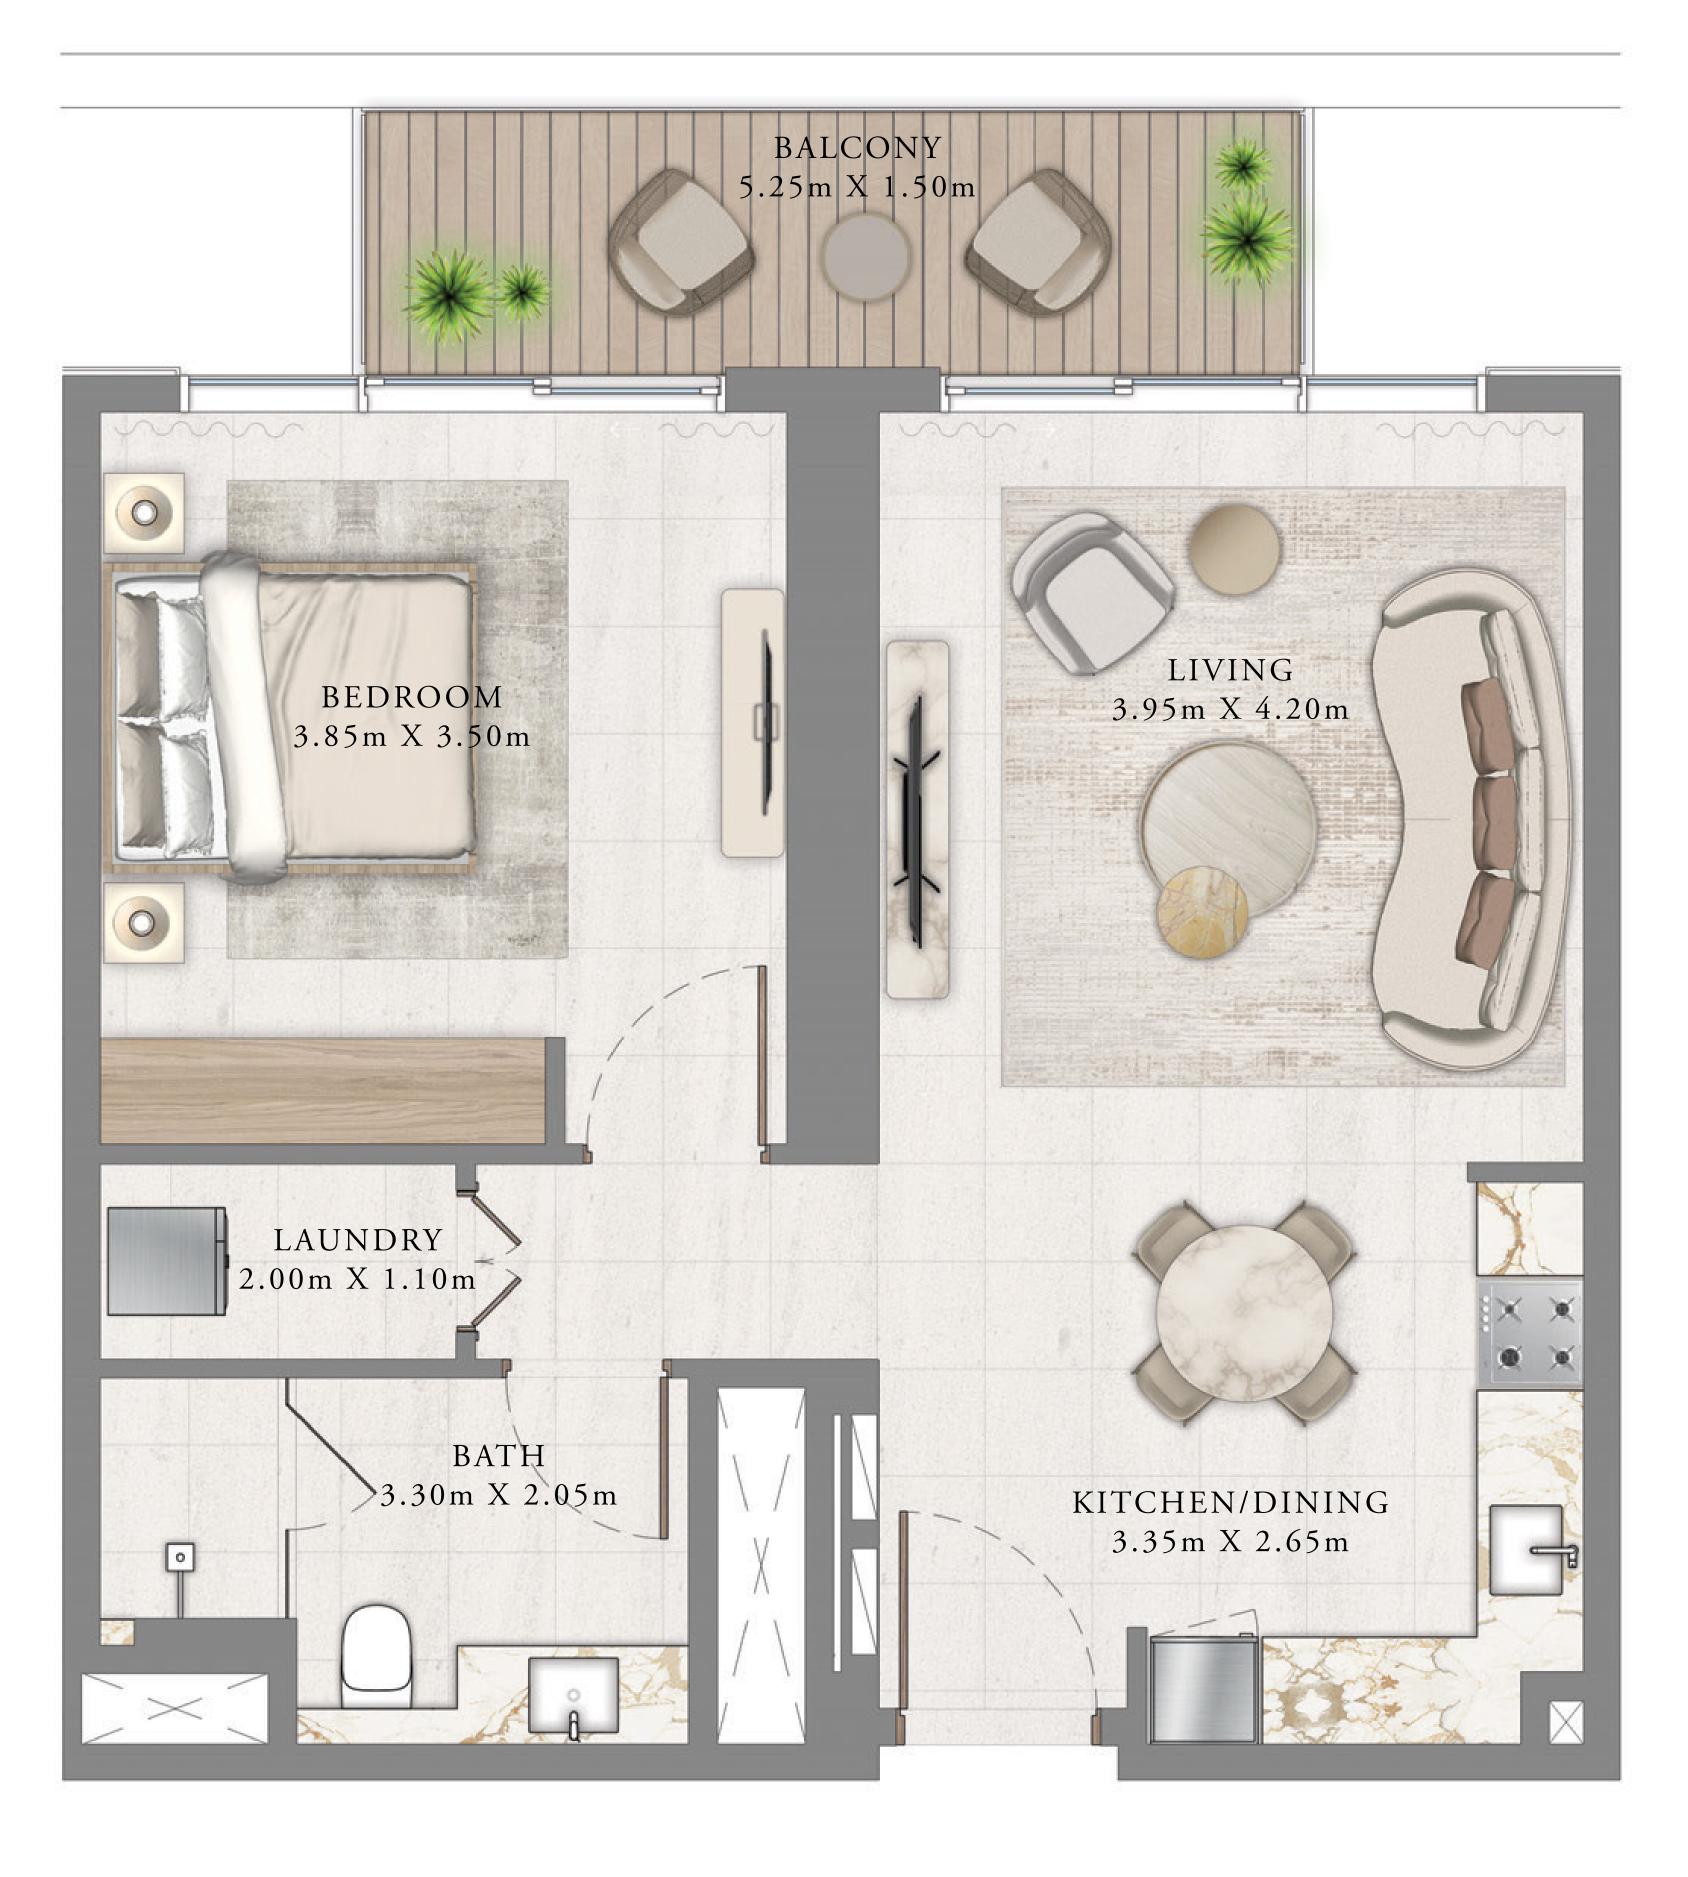

### BEDROOM

LEVEL 3-8

UNIT 01

| SUITE AREA   | 675.44 SQ.FT. | 62 |
|--------------|---------------|----|
| BALCONY AREA | 88.16 SQ.FT.  | 8  |
| TOTAL AREA   | 763.60 SQ.FT. | 70 |

KEY PLAN LEVEL

3 - 8

Disclaimer : All dimensions are in imperial and metric, and measured from finish to finish excluding construction tolerances. 2. All materials, dimensions, and drawings are approximate only. 3. Information is subject to change without notice, at developer's absolute discretion. 4. Actual area may vary from the stated area. 5. Drawings not to scale. 6. All images used are for illustrative purposes only and do not represent the actual size, features, specifications, fittings, and furnishings. 7. The developer reserves the right to make revisions / alterations, at it's absolute discretion, without any liability whatsoever.

62.75 SQ.M.

8.19 SQ.M.

70.94 SQ.M.