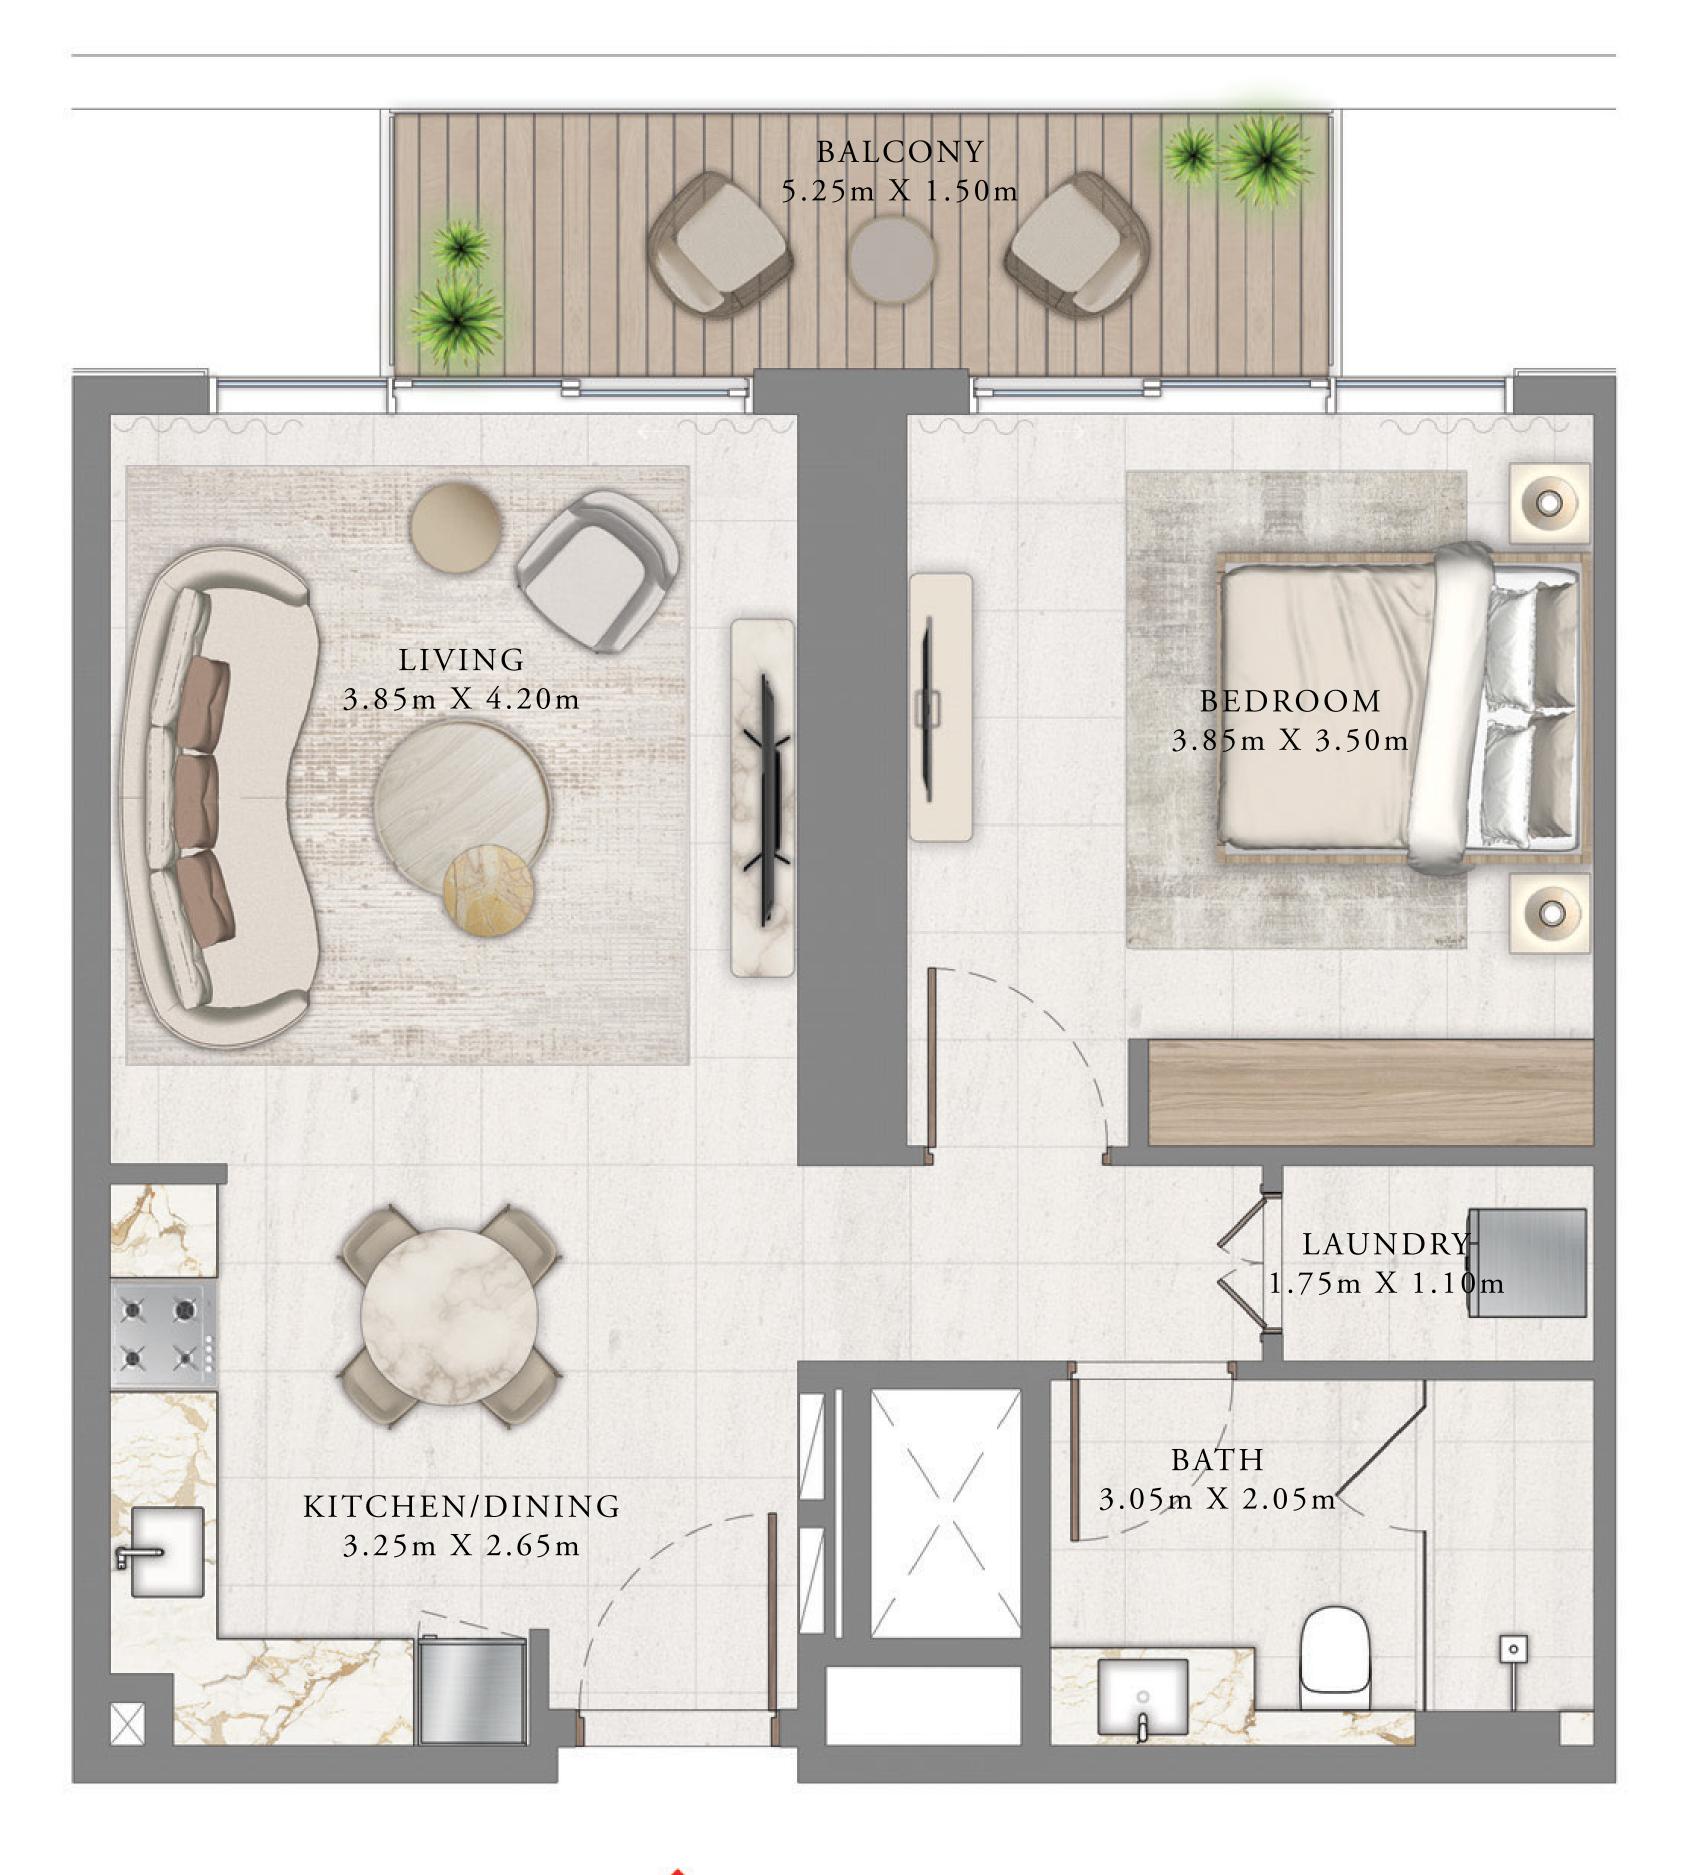

### BEDROOM

LEVEL 2

UNIT 05

| _ | SUITE AREA   | 642.50 SQ.FT. | 5 |
|---|--------------|---------------|---|
|   | BALCONY AREA | 88.16 SQ.FT.  | 8 |
|   | TOTAL AREA   | 730.66 SQ.FT. | 6 |

KEY PLAN LEVEL

Disclaimer : All dimensions are in imperial and metric, and measured from finish to finish excluding construction tolerances. 2. All materials, dimensions, and drawings are approximate only. 3. Information is subject to change without notice, at developer's absolute discretion. 4. Actual area may vary from the stated area. 5. Drawings not to scale. 6. All images used are for illustrative purposes only and do not represent the actual size, features, specifications, fittings, and furnishings. 7. The developer reserves the right to make revisions / alterations, at it's absolute discretion, without any liability whatsoever.

59.69 SQ.M.

8.19 SQ.M.

67.88 SQ.M.

EMAAR BEACHFRONT

TOWER 2