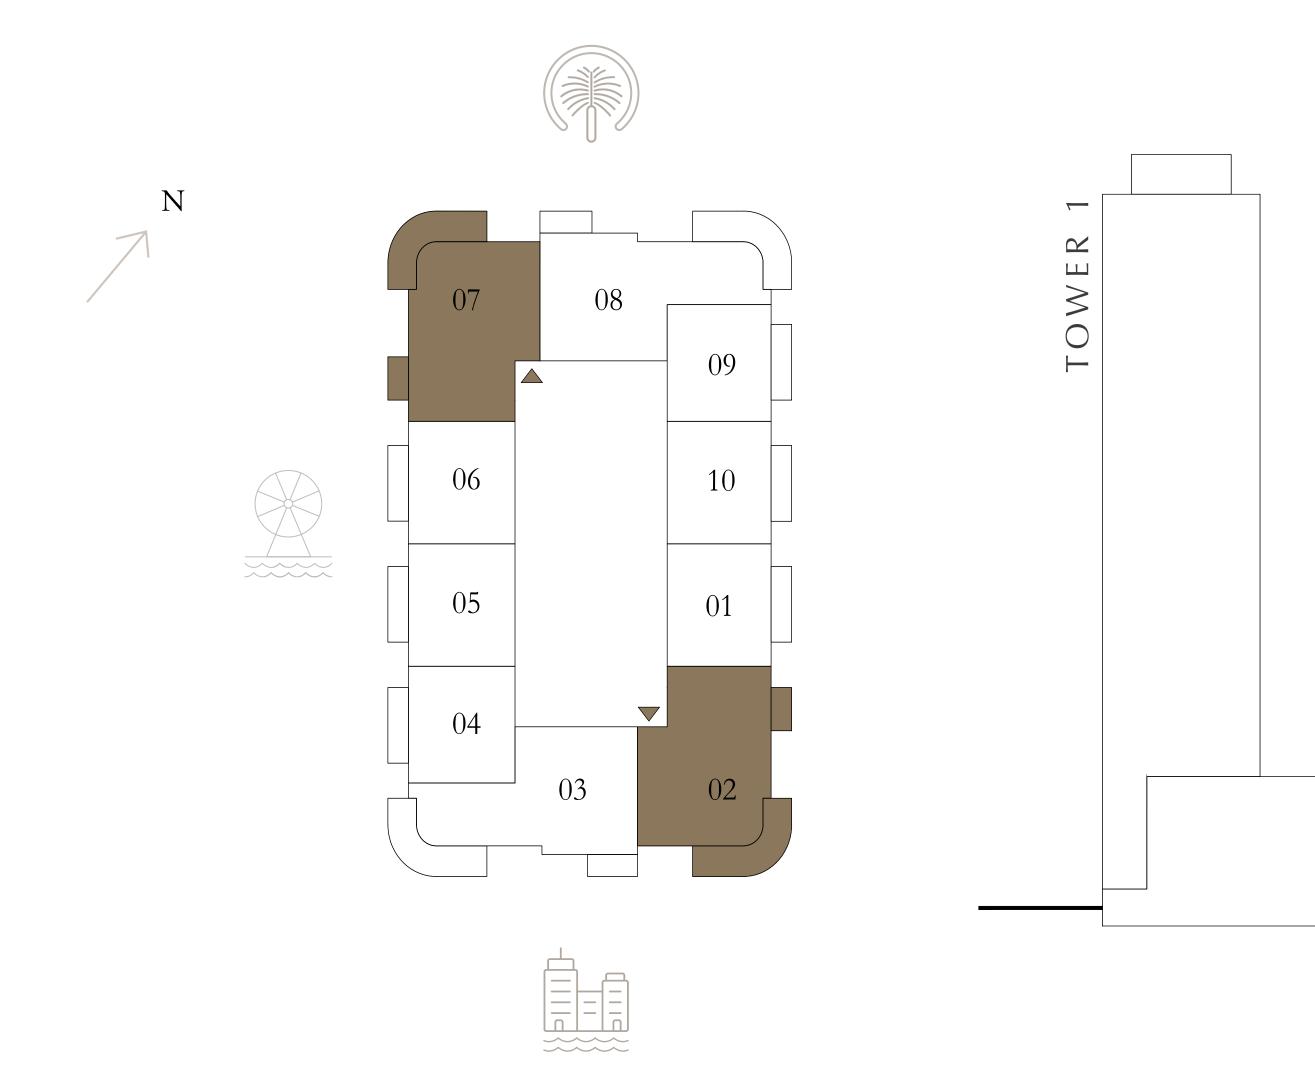

dimensions, and drawings are approximate only. 3. Information is subject to change without notice, at developer's absolute discretion. 4. Actual area may vary from the stated area. 5. Drawings not to scale. 6. All images used are for illustrative purposes only and do not represent the actual size, features, specifications, fittings, and furnishings. 7. The developer reserves the right to make revisions / alterations, at it's absolute discretion, without any liability whatsoever.

107.97 SQ.M.

24.96 SQ.M.

132.93 SQ.M.





#### EMAAR BEACHFRONT

TOWER 2

### 2 BEDROOM

LEVEL 10-18 UNIT 02 & 07

|   | SUITE AREA   | 1162.93 SQ.FT. | 10 |
|---|--------------|----------------|----|
|   | BALCONY AREA | 268.77 SQ.FT.  | 2  |
| - | TOTAL AREA   | 1431.70 SQ.FT. | 13 |

KEY PLAN LEVEL

10-18



Disclaimer : All dimensions are in imperial and metric, and measured from finish to finish to finish excluding construction tolerances. 2. All materials, dimensions, and drawings are approximate only. 3. Information is subject to change without notice, at developer's absolute discretion. 4. Actual area may vary from the stated area. 5. Drawings not to scale. 6. All images used are for illustrative purposes only and do not represent the actual size, features, specifications, fittings, and furnishings. 7. The developer reserves the right to make revisions / alterations, at it's absolute discretion, without any liability whatsoever.

108.04 SQ.M.

24.97 SQ.M.

133.01 SQ.M.







#### EMAAR BEACHFRONT

TOWER 2

### 2 BEDROOM

LEVEL 19

UNIT 02

| SUITE AREA   | 1162.93 SQ.FT. | 10 |
|------