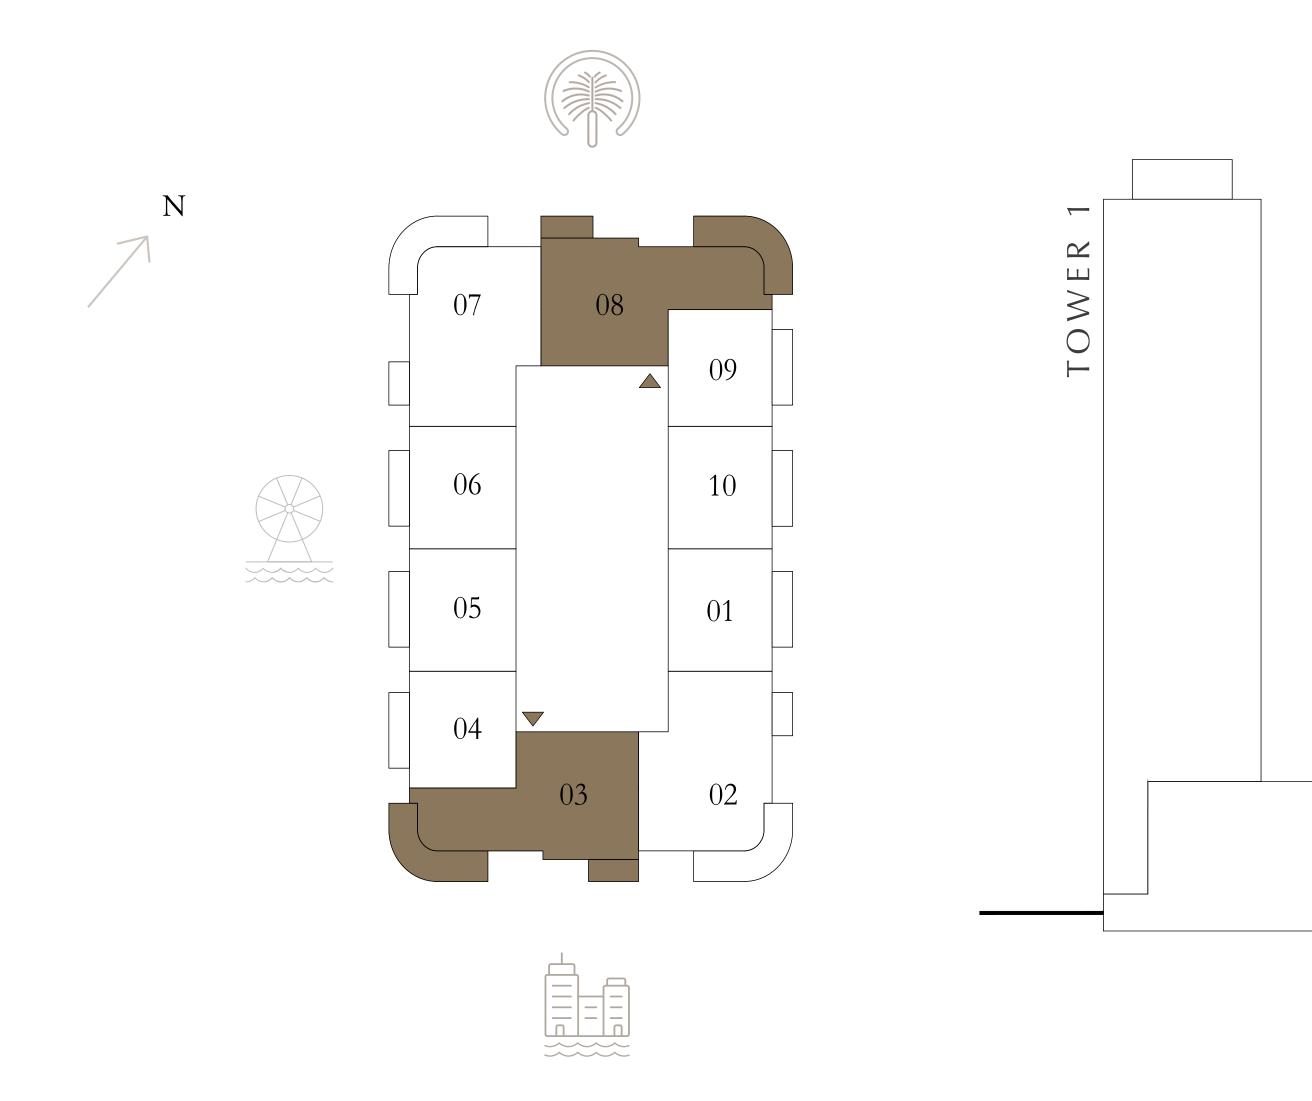

### BEDROOM

LEVEL 2

UNIT 05

| _ | SUITE AREA   | 642.50 SQ.FT. | 5 |
|---|--------------|---------------|---|
|   | BALCONY AREA | 88.16 SQ.FT.  | 8 |
|   | TOTAL AREA   | 730.66 SQ.FT. | 6 |

KEY PLAN LEVEL

59.69 SQ.M.

8.19 SQ.M.

67.88 SQ.M.

EMAAR BEACHFRONT

TOWER 2