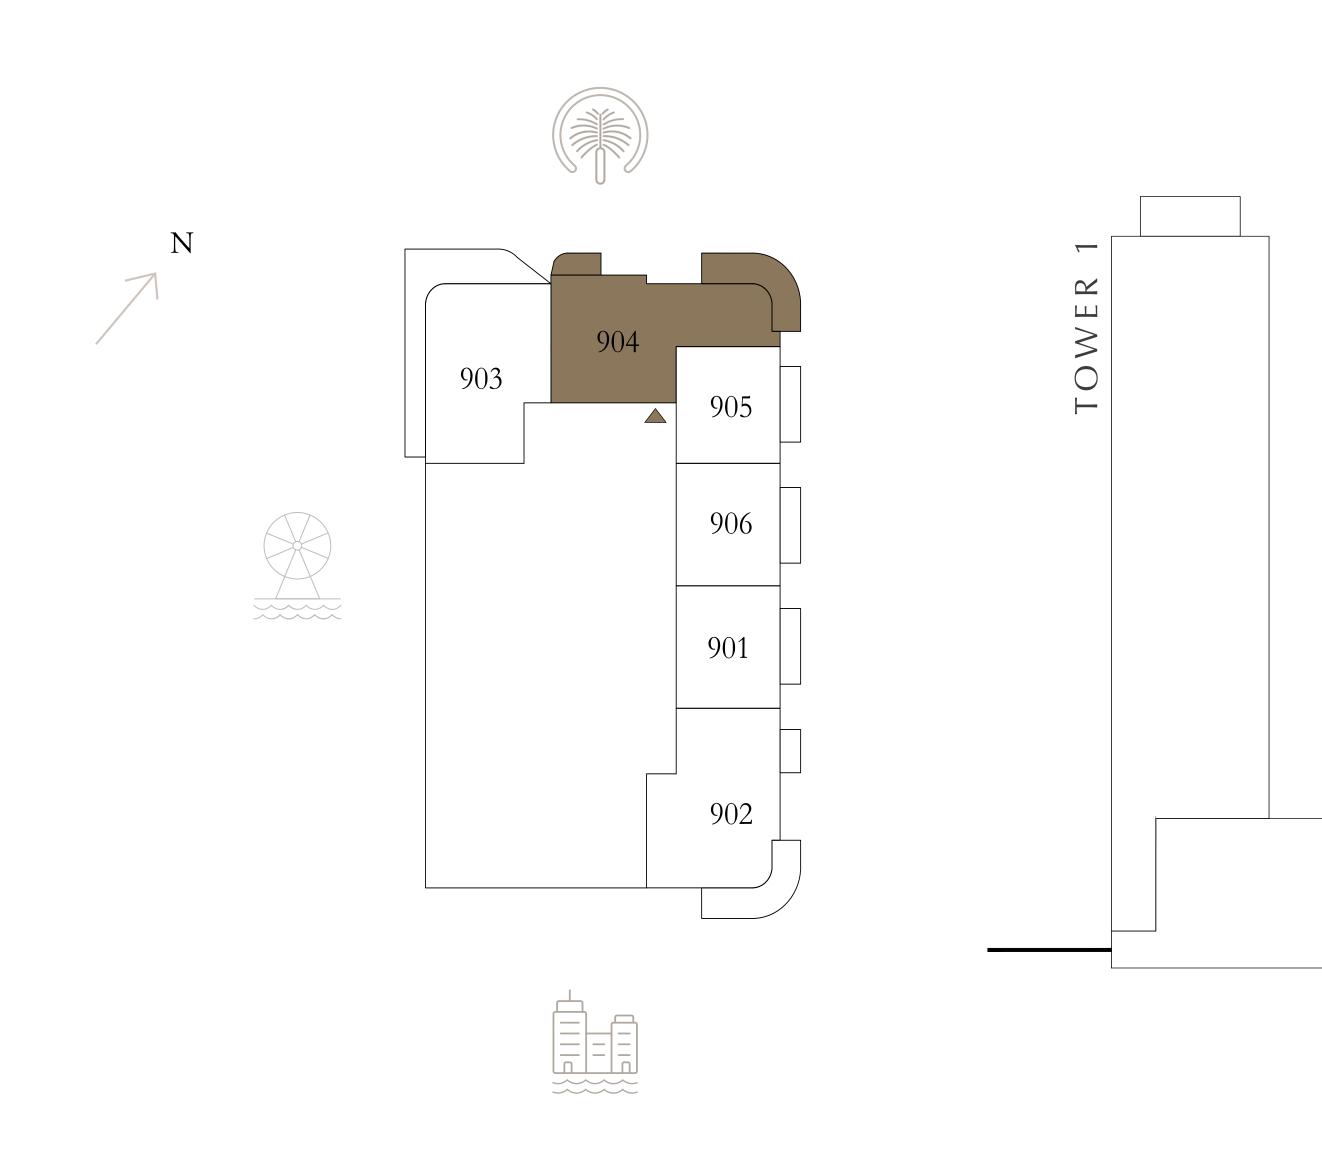

### BEDROOM

LEVEL 2

UNIT 01

| SUITE AREA   | 675.44 SQ.FT. | 62 |
|--------------|---------------|----|
| BALCONY AREA | 88.16 SQ.FT.  | 8  |
| TOTAL AREA   | 763.60 SQ.FT. | 7  |

KEY PLAN LEVEL

Disclaimer : All dimensions are in imperial and metric, and measured from finish to finish excluding construction tolerances. 2. All materials, dimensions, and drawings are approximate only. 3. Information is subject to change without notice, at developer's absolute discretion. 4. Actual area may vary from the stated area. 5. Drawings not to scale. 6. All images used are for illustrative purposes only and do not represent the actual size, features, specifications, fittings, and furnishings. 7. The developer reserves the right to make revisions / alterations, at it's absolute discretion, without any liability whatsoever.

62.75 SQ.M.

8.19 SQ.M.

70.94 SQ.M.

KEY SECTION

 $\Delta$ 

EMAAR BEACHFRONT

TOWER 2