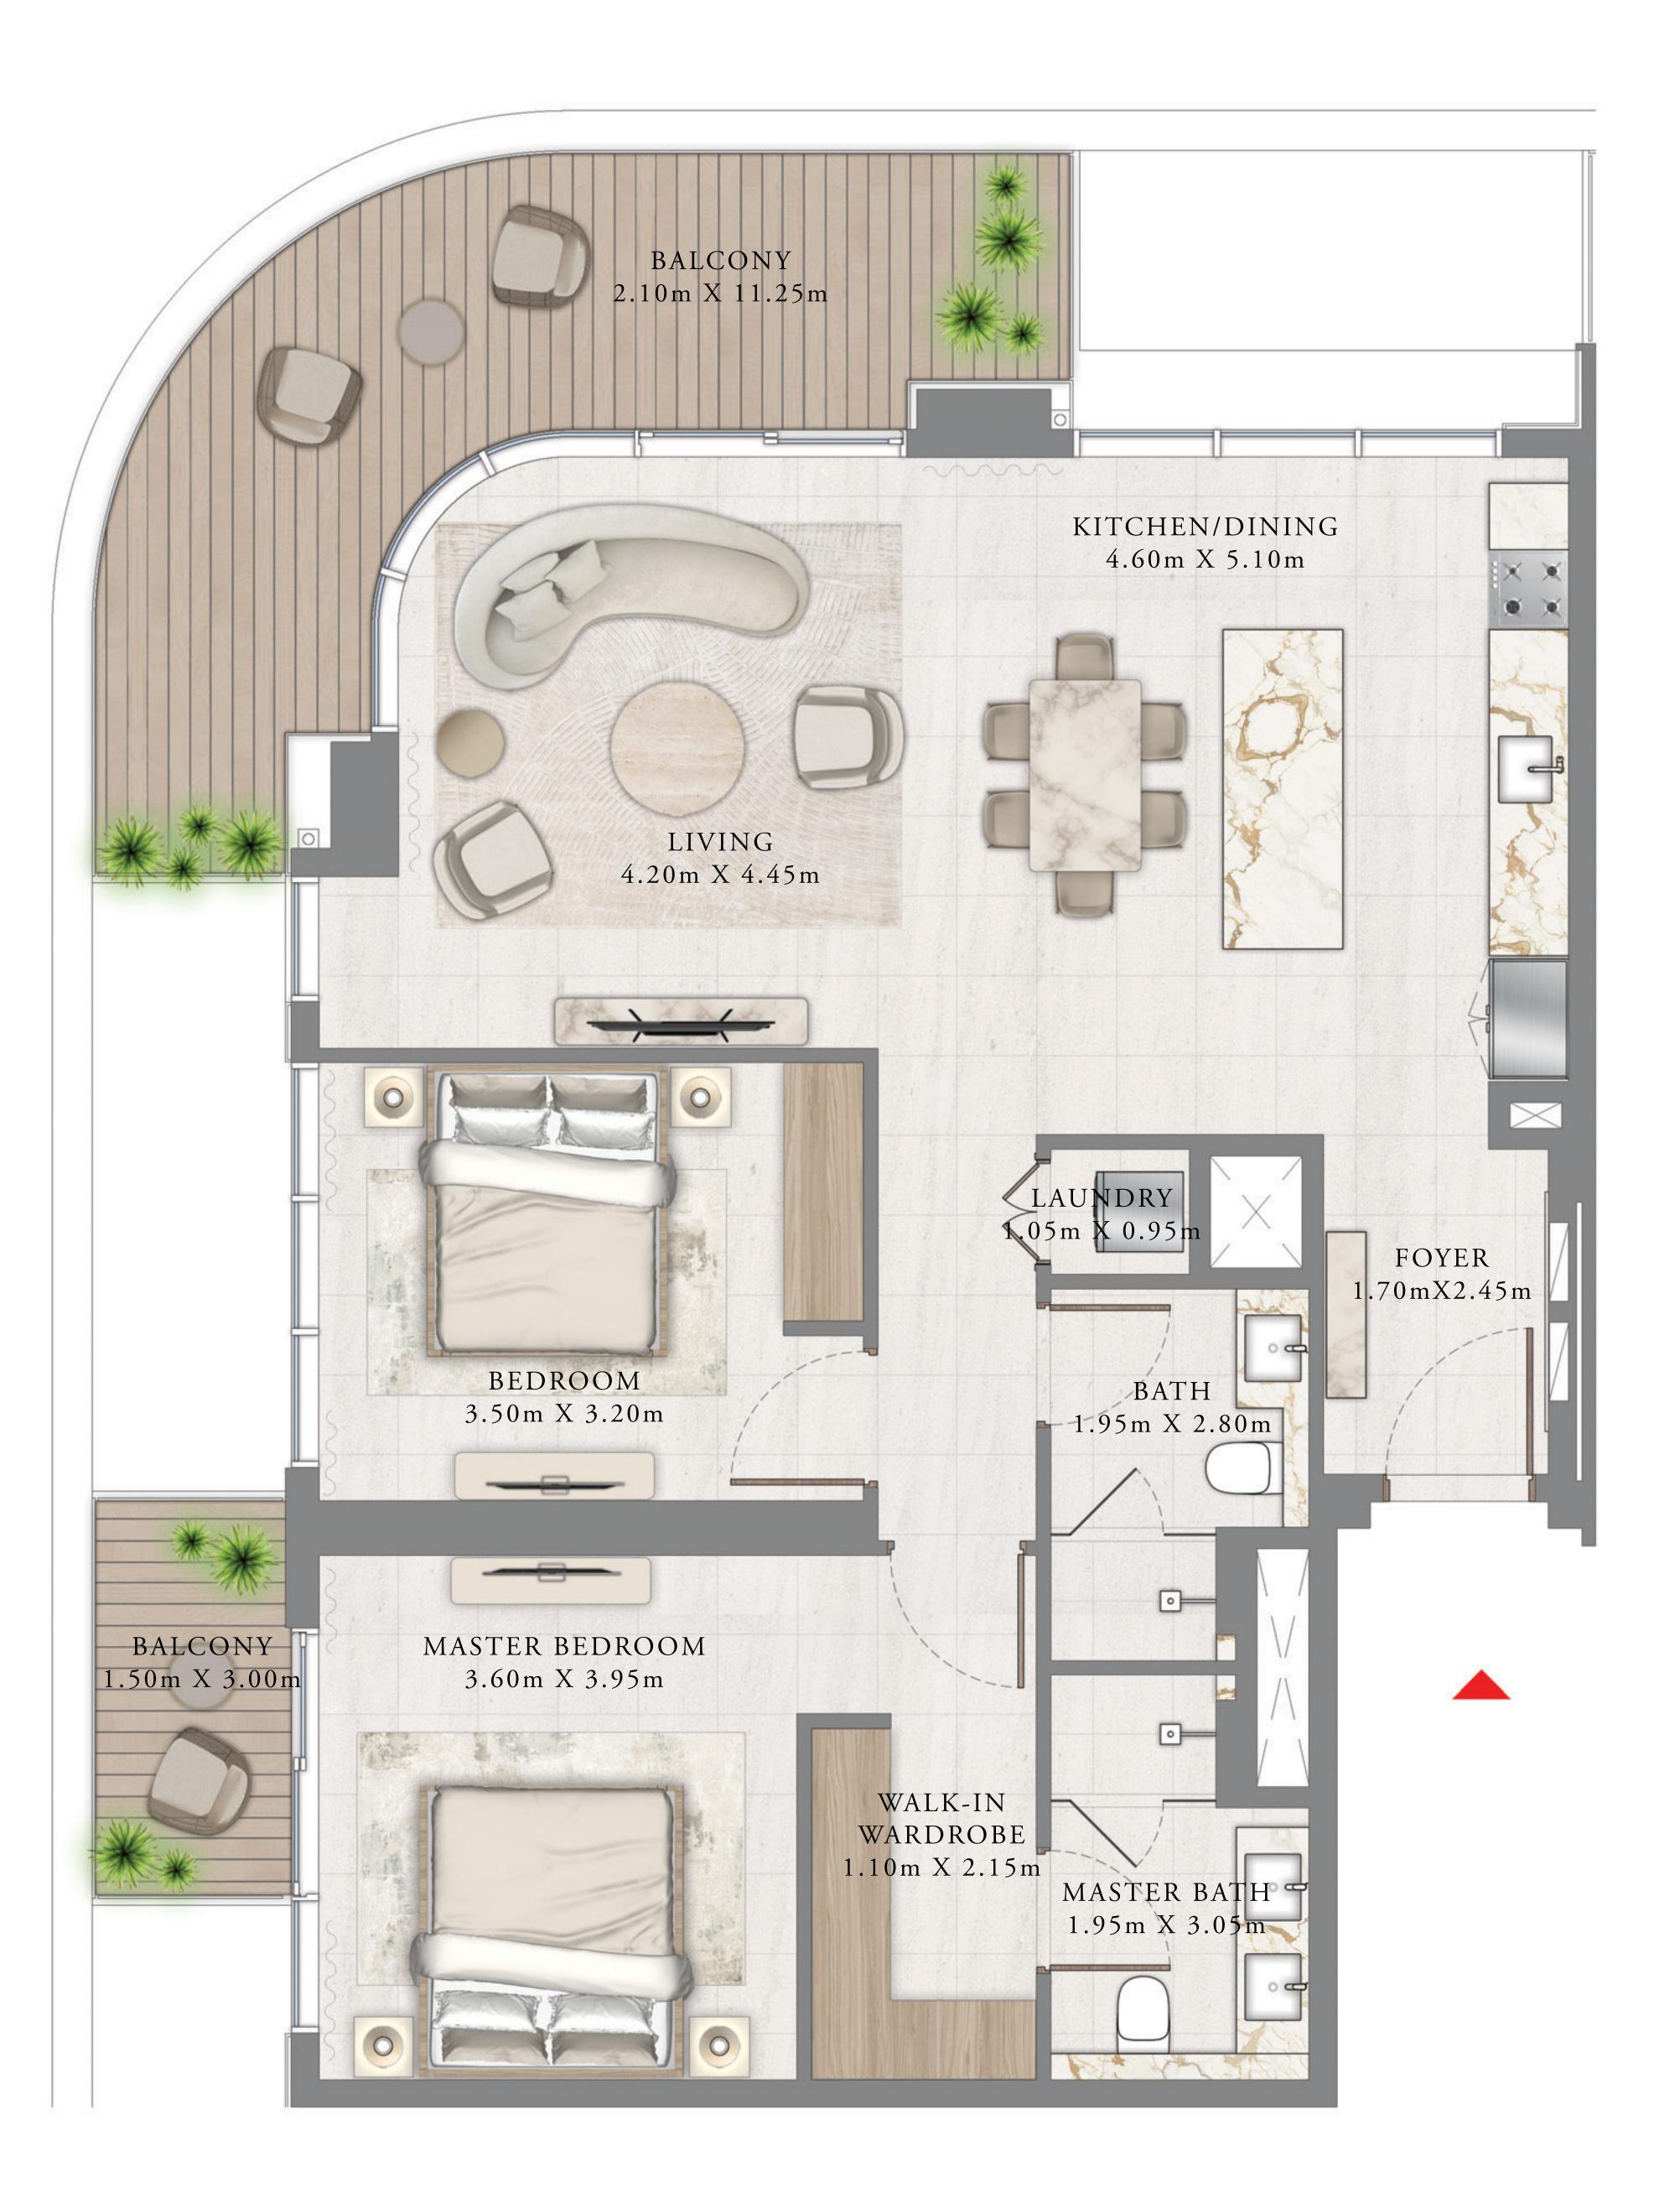

### BEDROOM

LEVEL 2

UNIT 01

| SUITE AREA   | 675.44 SQ.FT. | 62 |
|--------------|---------------|----|
| BALCONY AREA | 88.16 SQ.FT.  | 8  |
| TOTAL AREA   | 763.60 SQ.FT. | 7  |

KEY PLAN LEVEL

Disclaimer : All dimensions are in imperial and metric, and measured from finish to finish excluding construction tolerances. 2. All materials, dimensions, and drawings are approximate only. 3. Information is subject to change without notice, at developer's absolute discretion. 4. Actual area may vary from the stated area. 5. Drawings not to scale. 6. All images used are for illustrative purposes only and do not represent the actual size, features, specifications, fittings, and furnishings. 7. The developer reserves the right to make revisions / alterations, at it's absolute discretion, without any liability whatsoever.

62.75 SQ.M.

8.19 SQ.M.

70.94 SQ.M.

KEY SECTION

 $\Delta$ 

EMAAR BEACHFRONT

TOWER 2