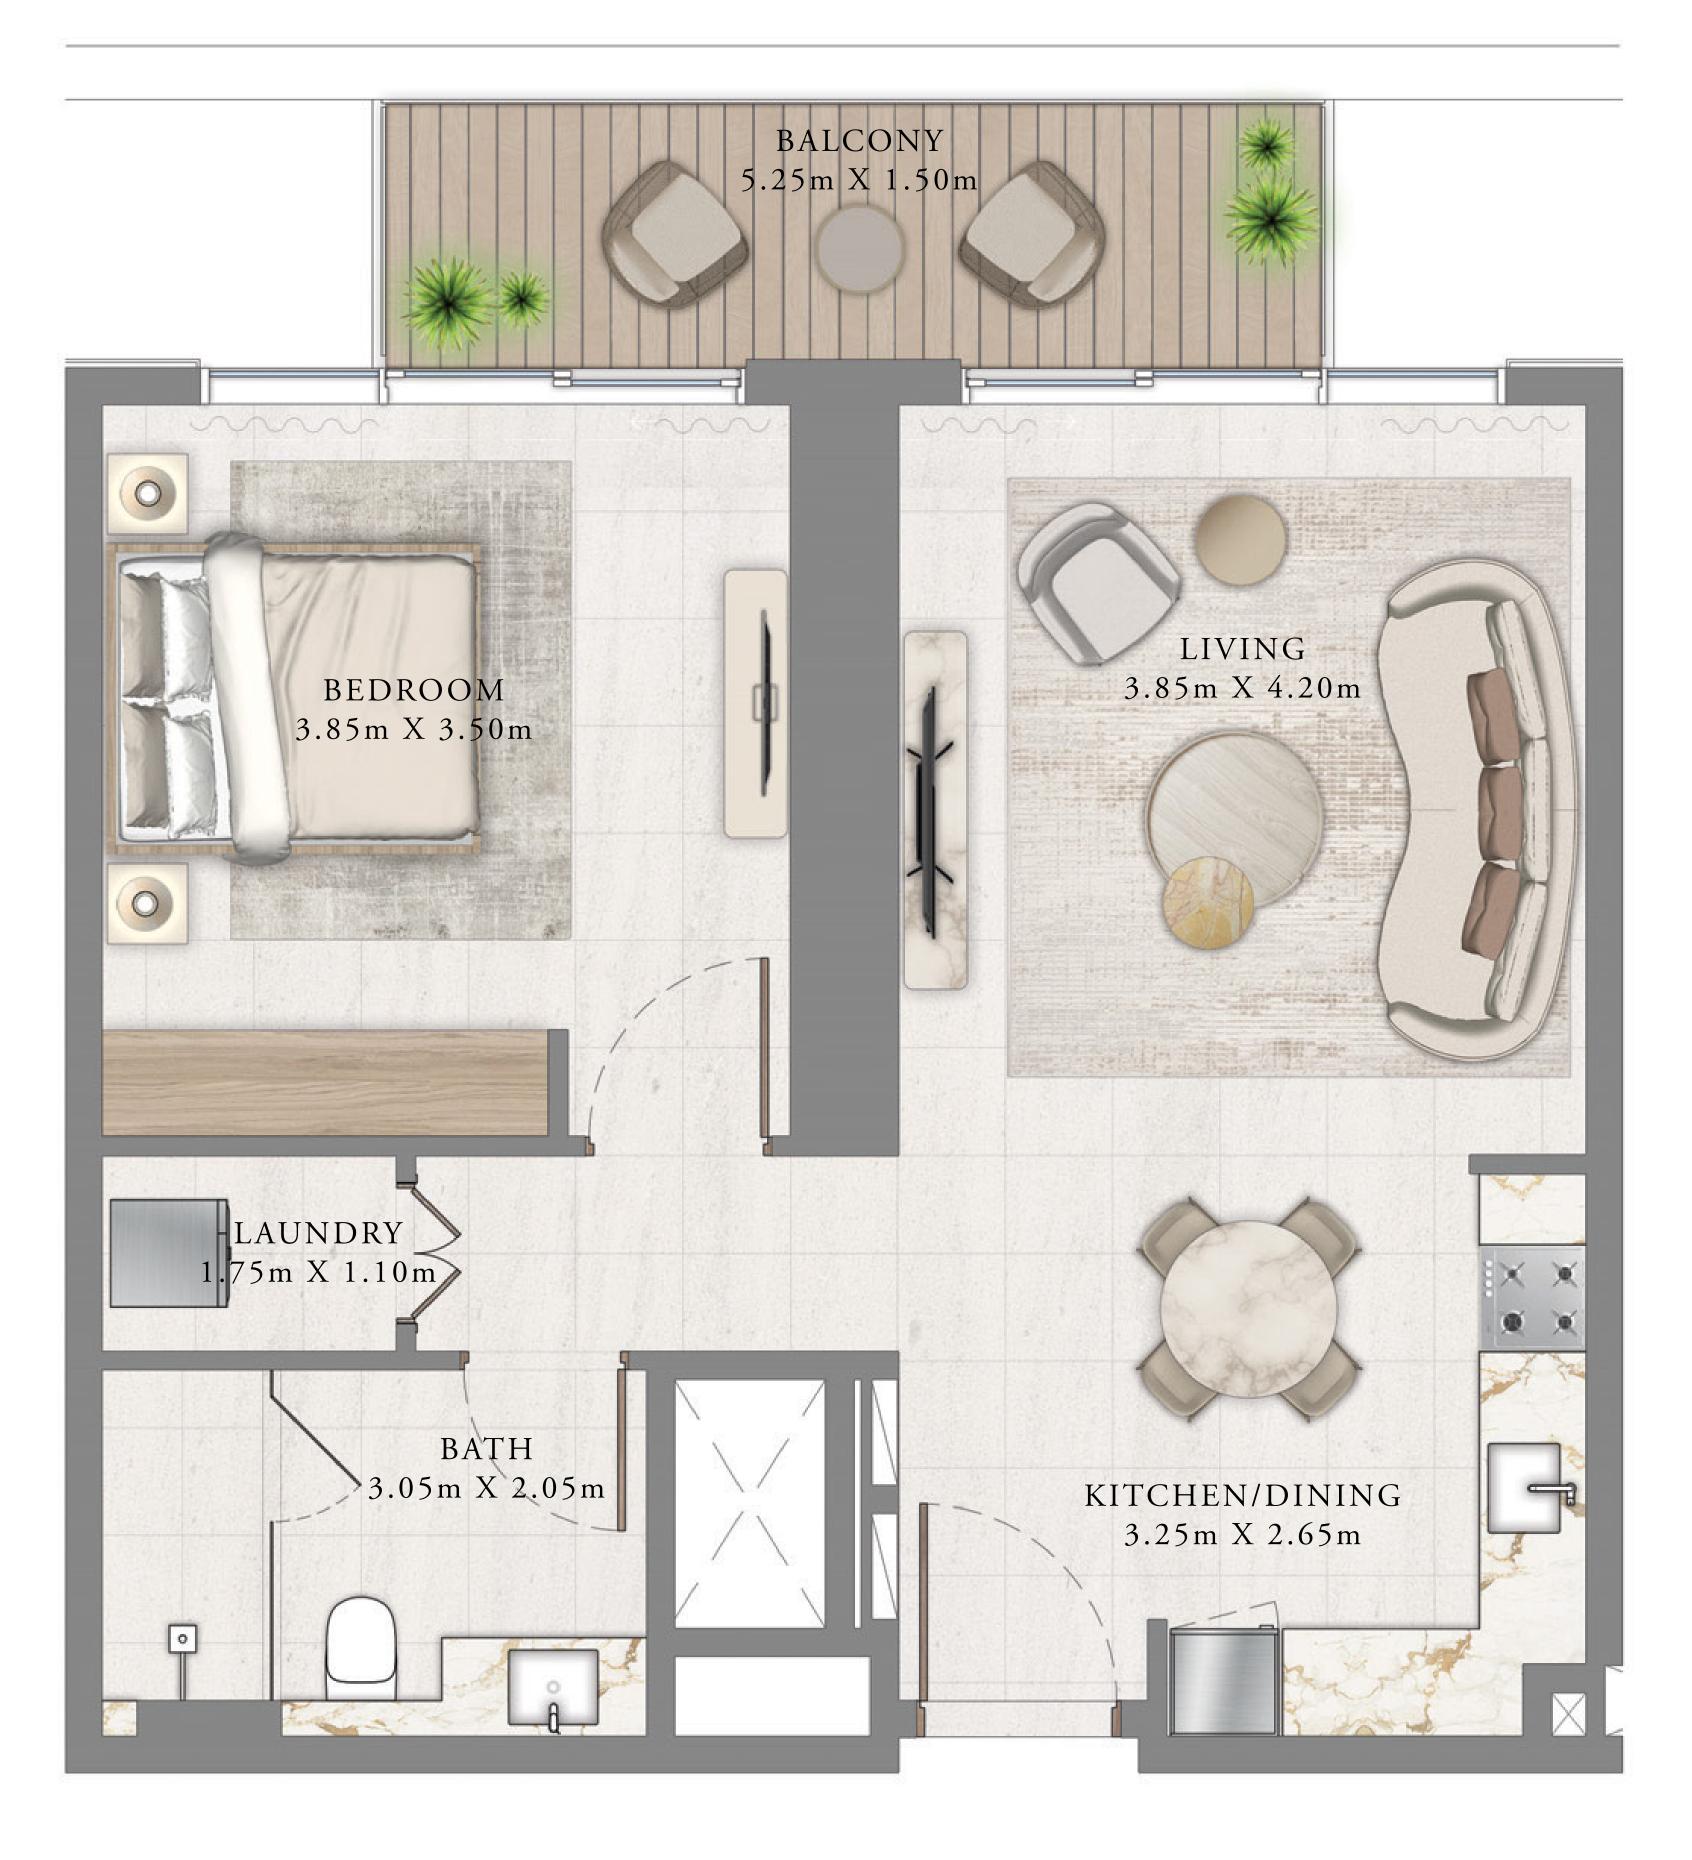

### BEDROOM

LEVEL 9

UNIT 01

| SUITE AREA   | 675.44 SQ.FT. | 62 |
|--------------|---------------|----|
| BALCONY AREA | 88.16 SQ.FT.  | 8  |
| TOTAL AREA   | 763.60 SQ.FT. | 7( |

KEY PLAN LEVEL

Disclaimer : All dimensions are in imperial and metric, and measured from finish to finish excluding construction tolerances. 2. All materials, dimensions, and drawings are approximate only. 3. Information is subject to change without notice, at developer's absolute discretion. 4. Actual area may vary from the stated area. 5. Drawings not to scale. 6. All images used are for illustrative purposes only and do not represent the actual size, features, specifications, fittings, and furnishings. 7. The developer reserves the right to make revisions / alterations, at it's absolute discretion, without any liability whatsoever.

62.75 SQ.M.

8.19 SQ.M.

70.94 SQ.M.

EMAAR BEACHFRONT

TOWER 2