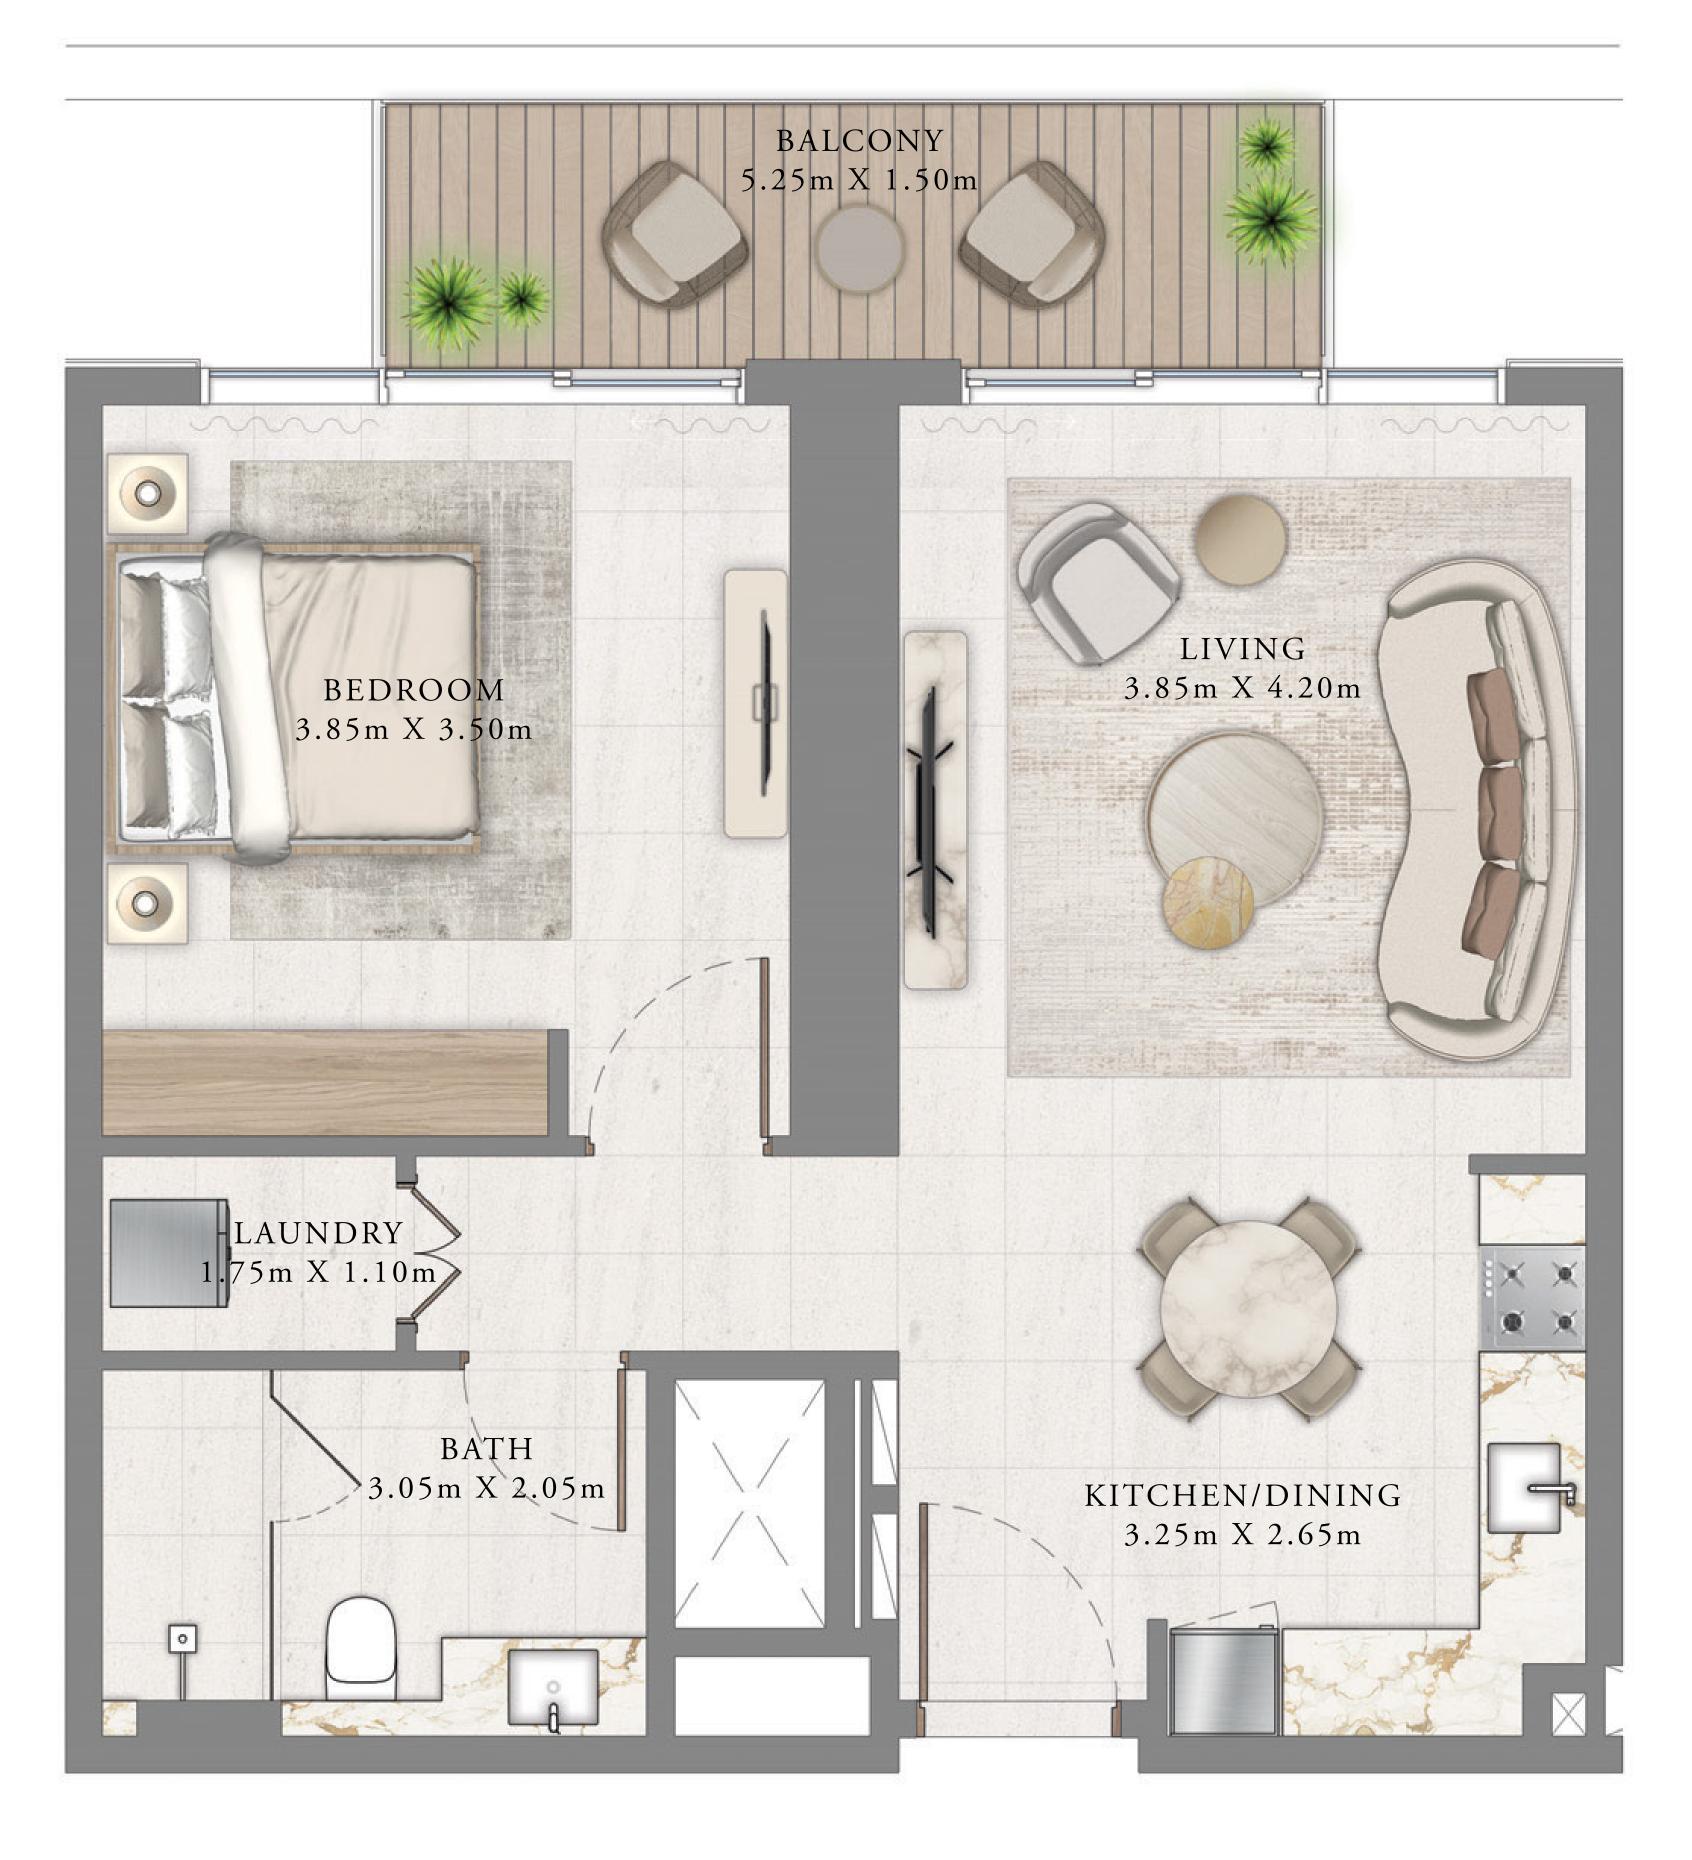

### BEDROOM

LEVEL 19

UNIT 01

| SUITE AREA   | 675.44 SQ.FT. | 62 |
|--------------|---------------|----|
| BALCONY AREA | 88.16 SQ.FT.  | 8  |
| TOTAL AREA   | 763.60 SQ.FT. | 7( |

KEY PLAN LEVEL

19

Disclaimer : All dimensions are in imperial and metric, and measured from finish to finish excluding construction tolerances. 2. All materials, dimensions, and drawings are approximate only. 3. Information is subject to change without notice, at developer's absolute discretion. 4. Actual area may vary from the stated area. 5. Drawings not to scale. 6. All images used are for illustrative purposes only and do not represent the actual size, features, specifications, fittings, and furnishings. 7. The developer reserves the right to make revisions / alterations, at it's absolute discretion, without any liability whatsoever.

62.75 SQ.M.

8.19 SQ.M.

70.94 SQ.M.

KEY SECTION

 $\Delta$ 

EMAAR BEACHFRONT

TOWER 2