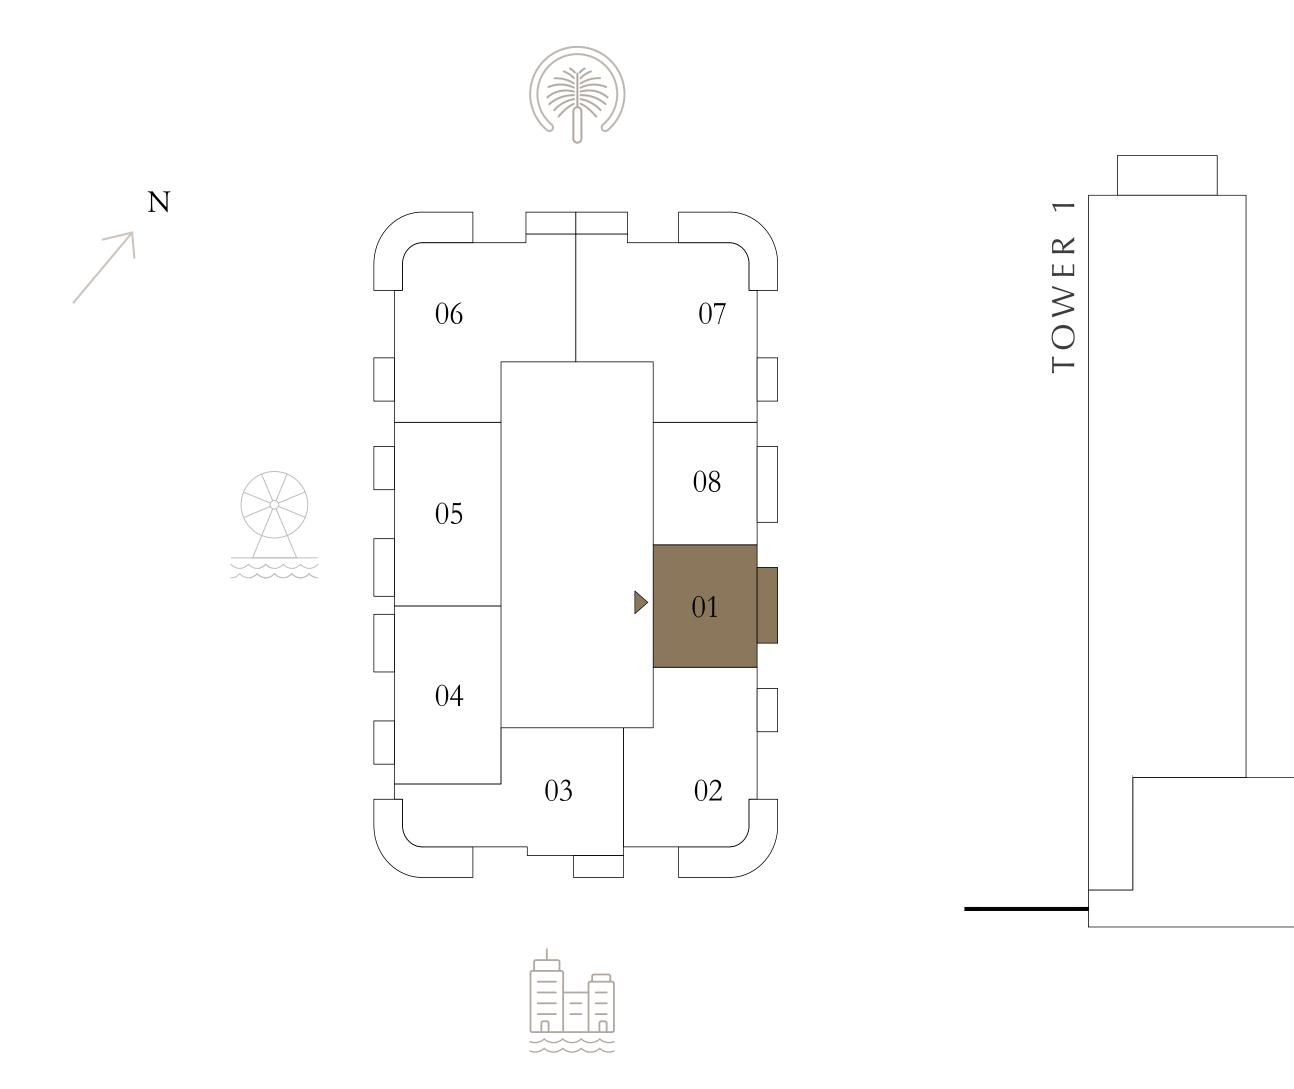

### BEDROOM

LEVEL 19

UNIT 01

| SUITE AREA   | 675.44 SQ.FT. | 62 |
|--------------|---------------|----|
| BALCONY AREA | 88.16 SQ.FT.  | 8  |
| TOTAL AREA   | 763.60 SQ.FT. | 7( |

KEY PLAN LEVEL

19

Disclaimer : All dimensions are in imperial and metric, and measured from finish to finish excluding construction tolerances. 2. All materials, dimensions, and drawings are approximate only. 3. Information is subject to change without notice, at developer's absolute discretion. 4. Actual area may vary from the stated area. 5. Drawings not to scale. 6. All images used are for illustrative purposes only and do not represent the actual size, features, specifications, fittings, and furnishings. 7. The developer reserves the right to make revisions / alterations, at it's absolute discretion, without any liability whatsoever.

62.75 SQ.M.

8.19 SQ.M.

70.94 SQ.M.

KEY SECTION

 $\Delta$ 

EMAAR BEACHFRONT

TOWER 2