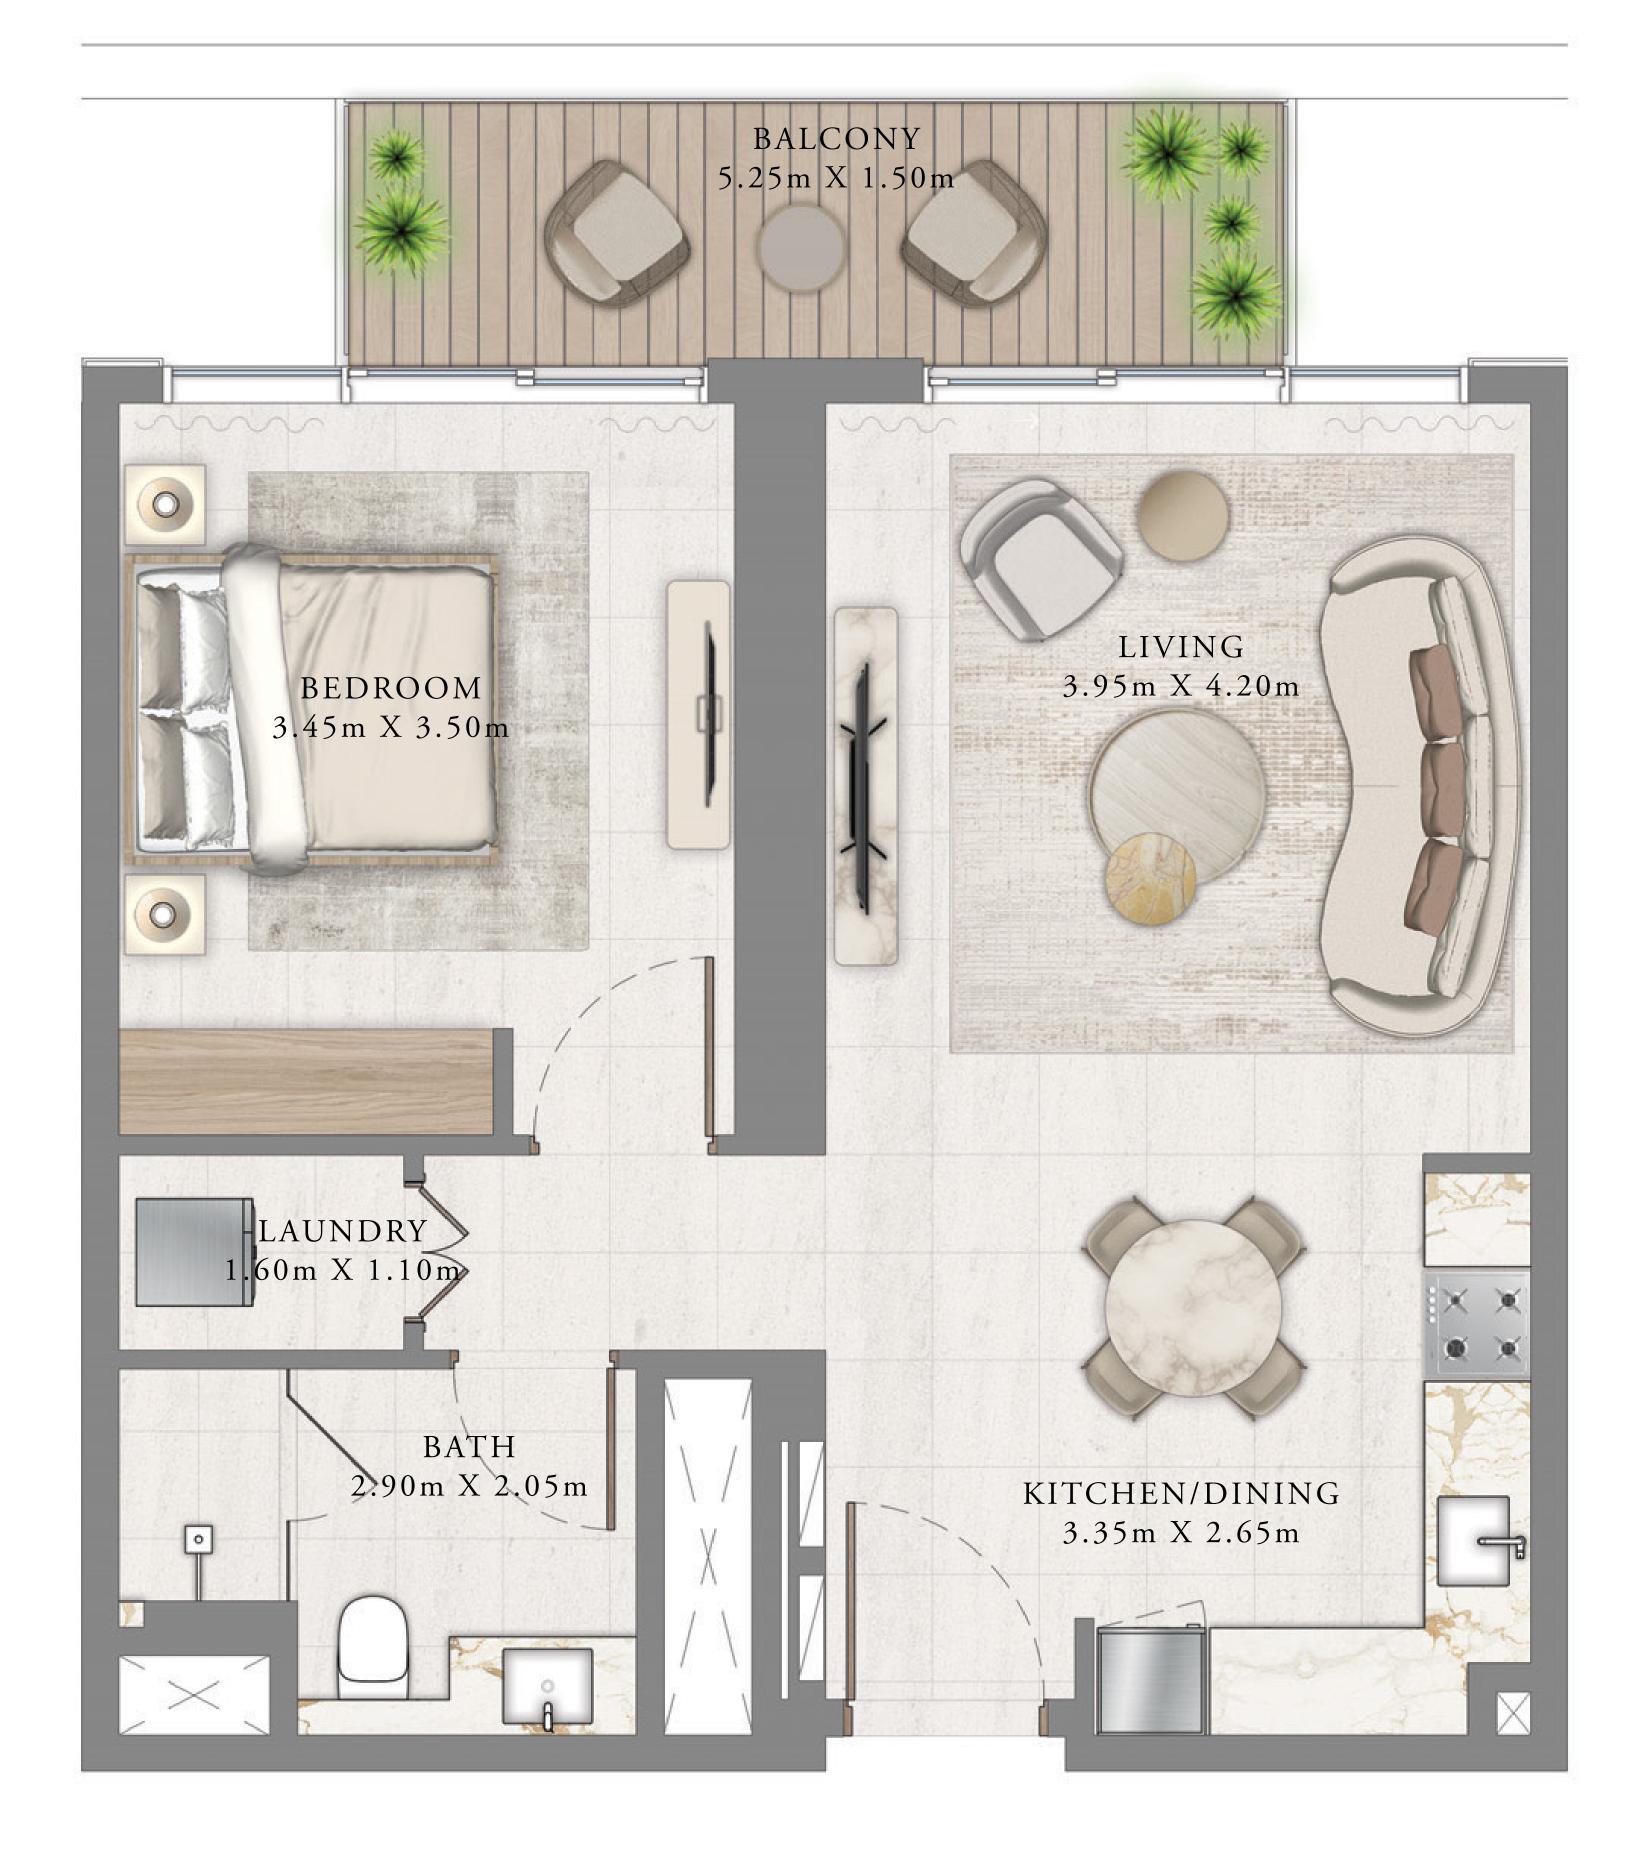

### BEDROOM

LEVEL 9

UNIT 01

| SUITE AREA   | 675.44 SQ.FT. | 62 |
|--------------|---------------|----|
| BALCONY AREA | 88.16 SQ.FT.  | 8  |
| TOTAL AREA   | 763.60 SQ.FT. | 7( |

KEY PLAN LEVEL

Disclaimer : All dimensions are in imperial and metric, and measured from finish to finish excluding construction tolerances. 2. All materials, dimensions, and drawings are approximate only. 3. Information is subject to change without notice, at developer's absolute discretion. 4. Actual area may vary from the stated area. 5. Drawings not to scale. 6. All images used are for illustrative purposes only and do not represent the actual size, features, specifications, fittings, and furnishings. 7. The developer reserves the right to make revisions / alterations, at it's absolute discretion, without any liability whatsoever.

62.75 SQ.M.

8.19 SQ.M.

70.94 SQ.M.

EMAAR BEACHFRONT

TOWER 2