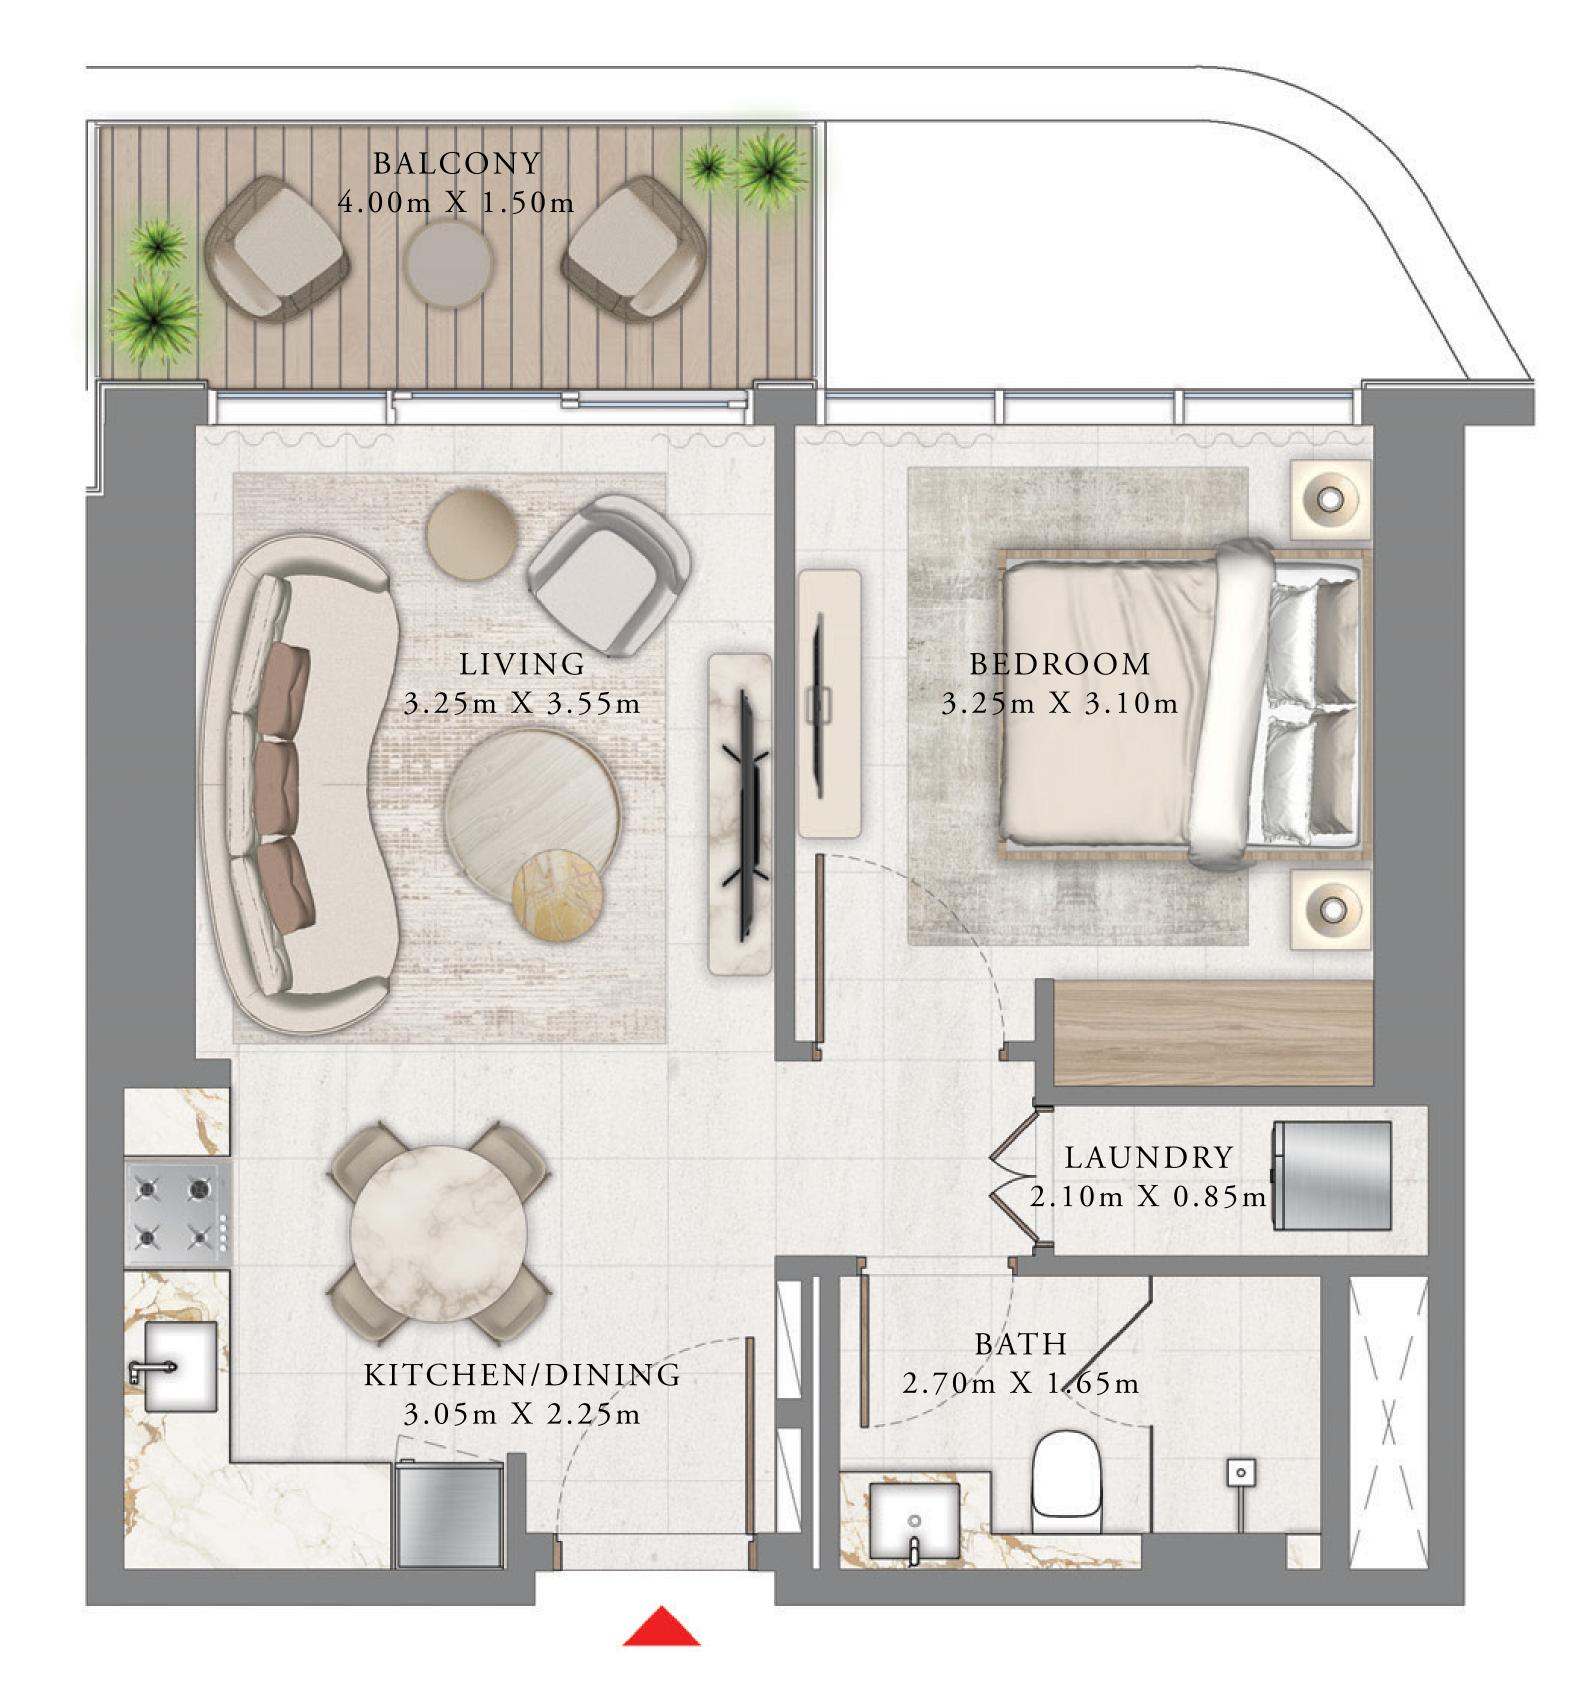

### BEDROOM

LEVEL 3-8

UNIT 01

| SUITE AREA   | 675.44 SQ.FT. | 62 |
|--------------|---------------|----|
| BALCONY AREA | 88.16 SQ.FT.  | 8  |
| TOTAL AREA   | 763.60 SQ.FT. | 70 |

KEY PLAN LEVEL

3 - 8

Disclaimer : All dimensions are in imperial and metric, and measured from finish to finish excluding construction tolerances. 2. All materials, dimensions, and drawings are approximate only. 3. Information is subject to change without notice, at developer's absolute discretion. 4. Actual area may vary from the stated area. 5. Drawings not to scale. 6. All images used are for illustrative purposes only and do not represent the actual size, features, specifications, fittings, and furnishings. 7. The developer reserves the right to make revisions / alterations, at it's absolute discretion, without any liability whatsoever.

62.75 SQ.M.

8.19 SQ.M.

70.94 SQ.M.