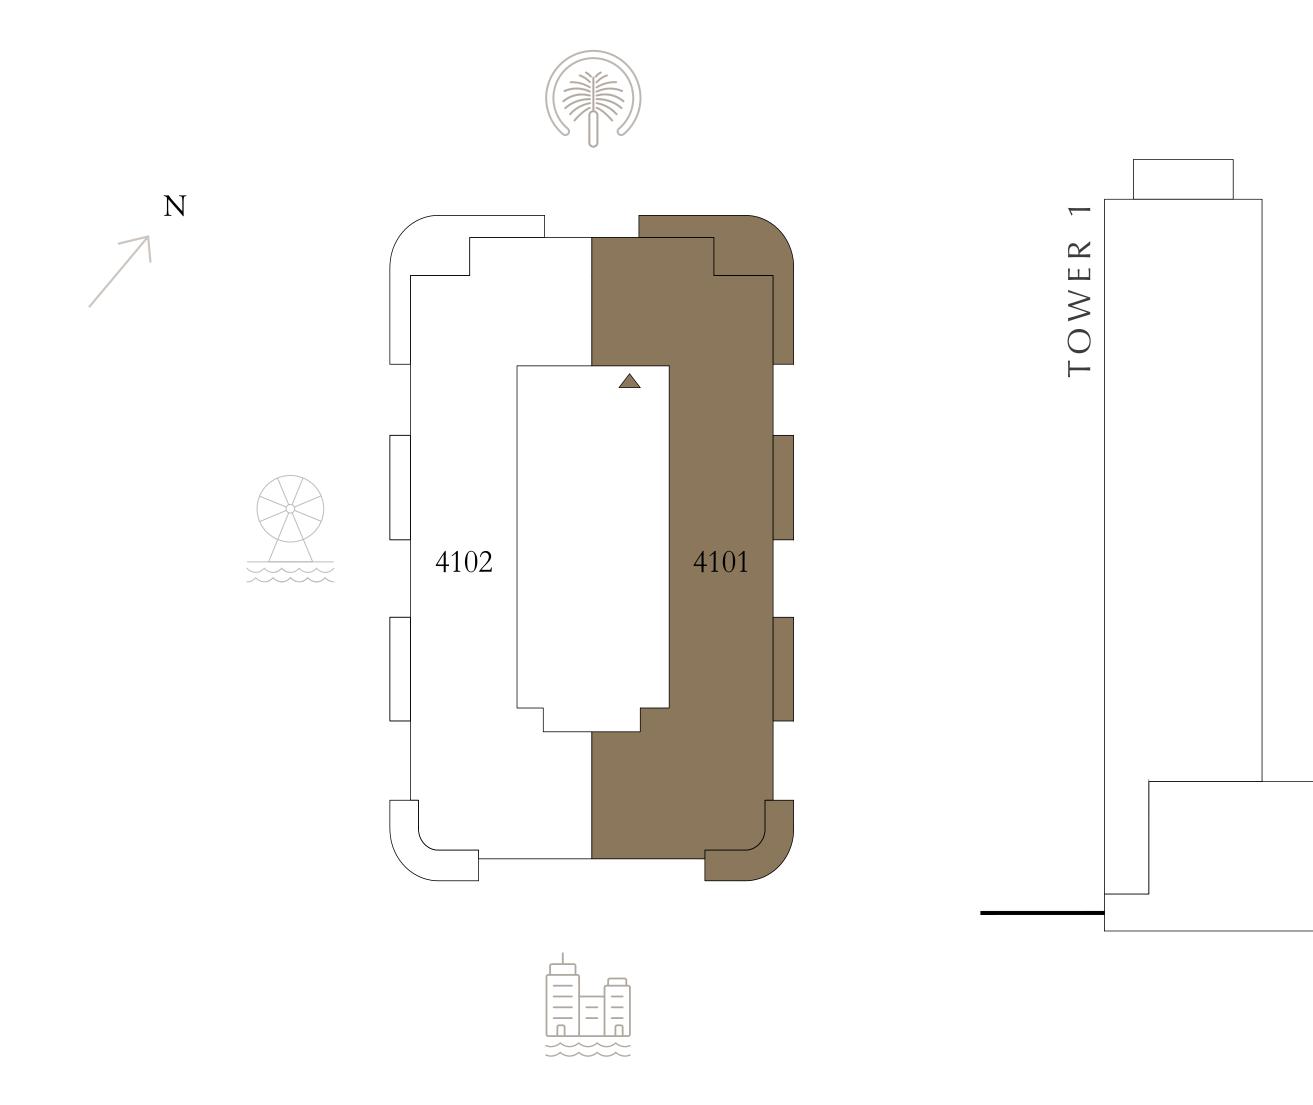

### TOWER 2 5 BEDROOM | PENTHOUSE

LEVEL 41

UNIT 01

| SUITE AREA   | 4385.97 SQ.FT. | 40 |
|--------------|----------------|----|
| BALCONY AREA | 870.91 SQ.FT.  | 8  |
| TOTAL AREA   | 5256.88 SQ.FT. | 48 |

KEY PLAN LEVEL

41

Disclaimer : All dimensions are in imperial and metric, and measured from finish to finish excluding construction tolerances. 2. All materials, dimensions, and drawings are approximate only. 3. Information is subject to change without notice, at developer's absolute discretion. 4. Actual area may vary from the stated area. 5. Drawings not to scale. 6. All images used are for illustrative purposes only and do not represent the actual size, features, specifications, fittings, and furnishings. 7. The developer reserves the right to make revisions / alterations, at it's absolute discretion, without any liability whatsoever.

407.47 SQ.M.

80.91 SQ.M.

488.38 SQ.M.

EMAAR BEACHFRONT