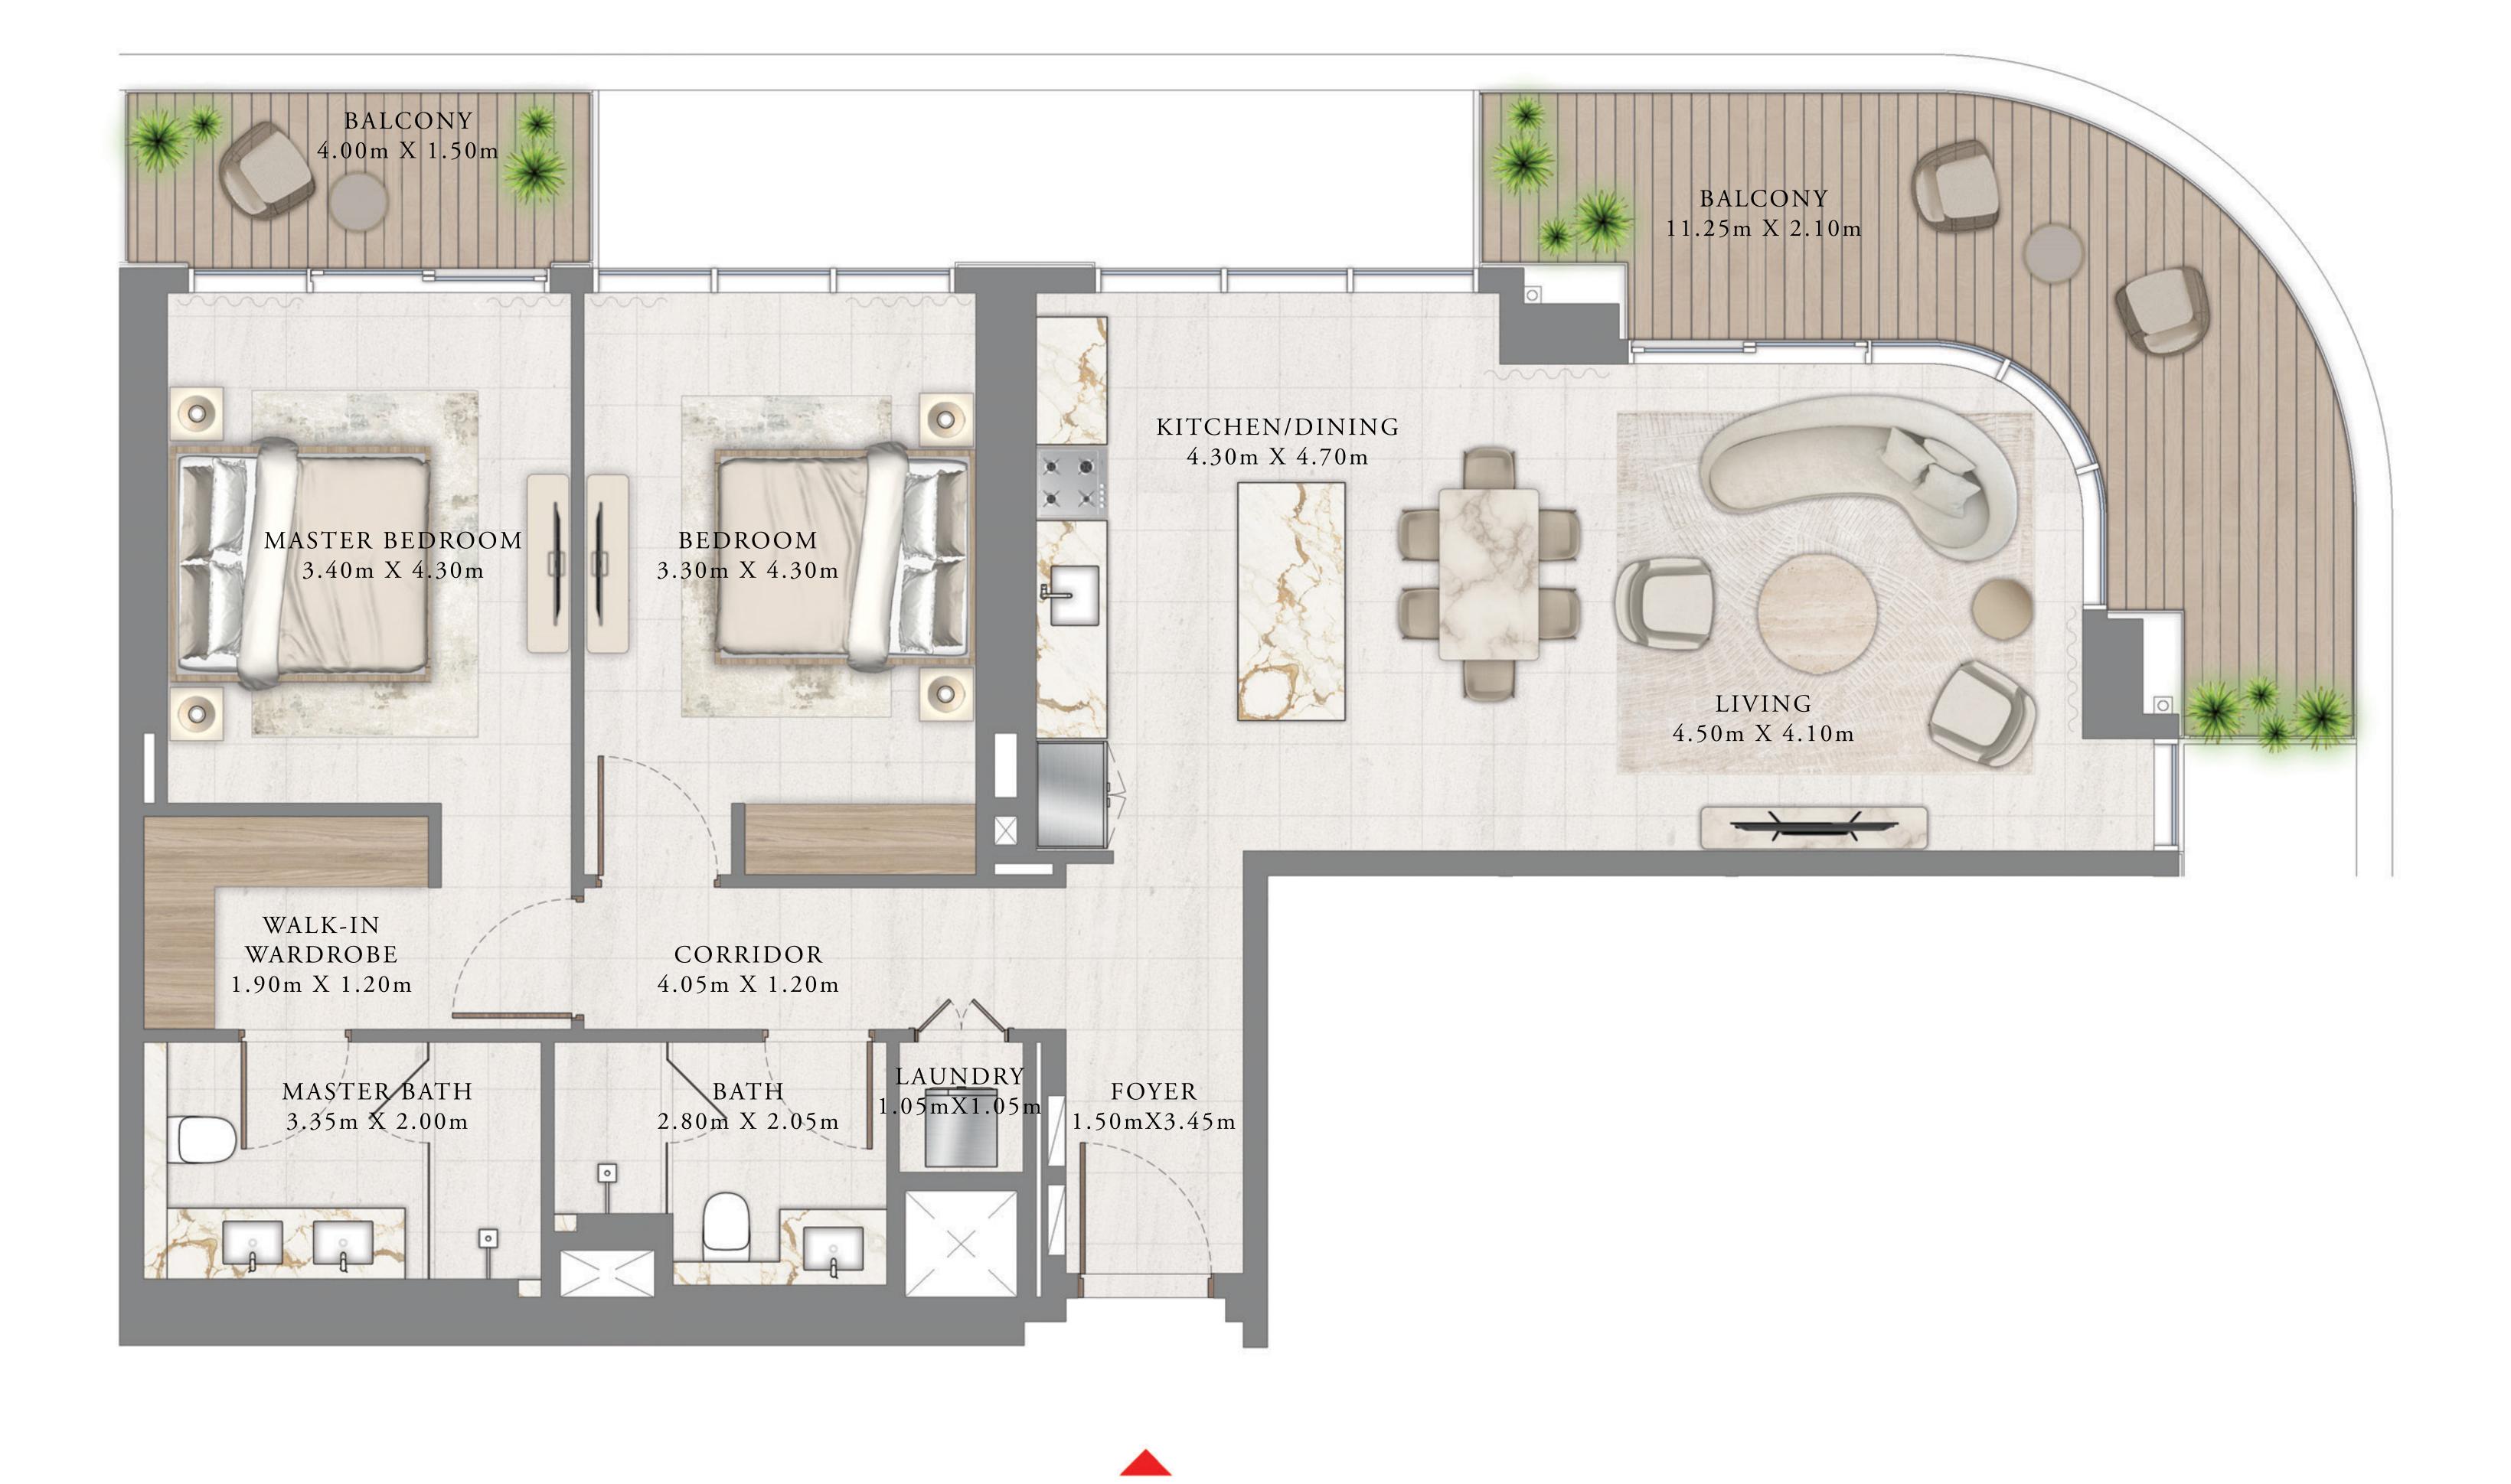

### BEDROOM

LEVEL 2

UNIT 01

| SUITE AREA   | 675.44 SQ.FT. | 62 |
|--------------|---------------|----|
| BALCONY AREA | 88.16 SQ.FT.  | 8  |
| TOTAL AREA   | 763.60 SQ.FT. | 7  |

KEY PLAN LEVEL

Disclaimer : All dimensions are in imperial and metric, and measured from finish to finish excluding construction tolerances. 2. All materials, dimensions, and drawings are approximate only. 3. Information is subject to change without notice, at developer's absolute discretion. 4. Actual area may vary from the stated area. 5. Drawings not to scale. 6. All images used are for illustrative purposes only and do not represent the actual size, features, specifications, fittings, and furnishings. 7. The developer reserves the right to make revisions / alterations, at it's absolute discretion, without any liability whatsoever.