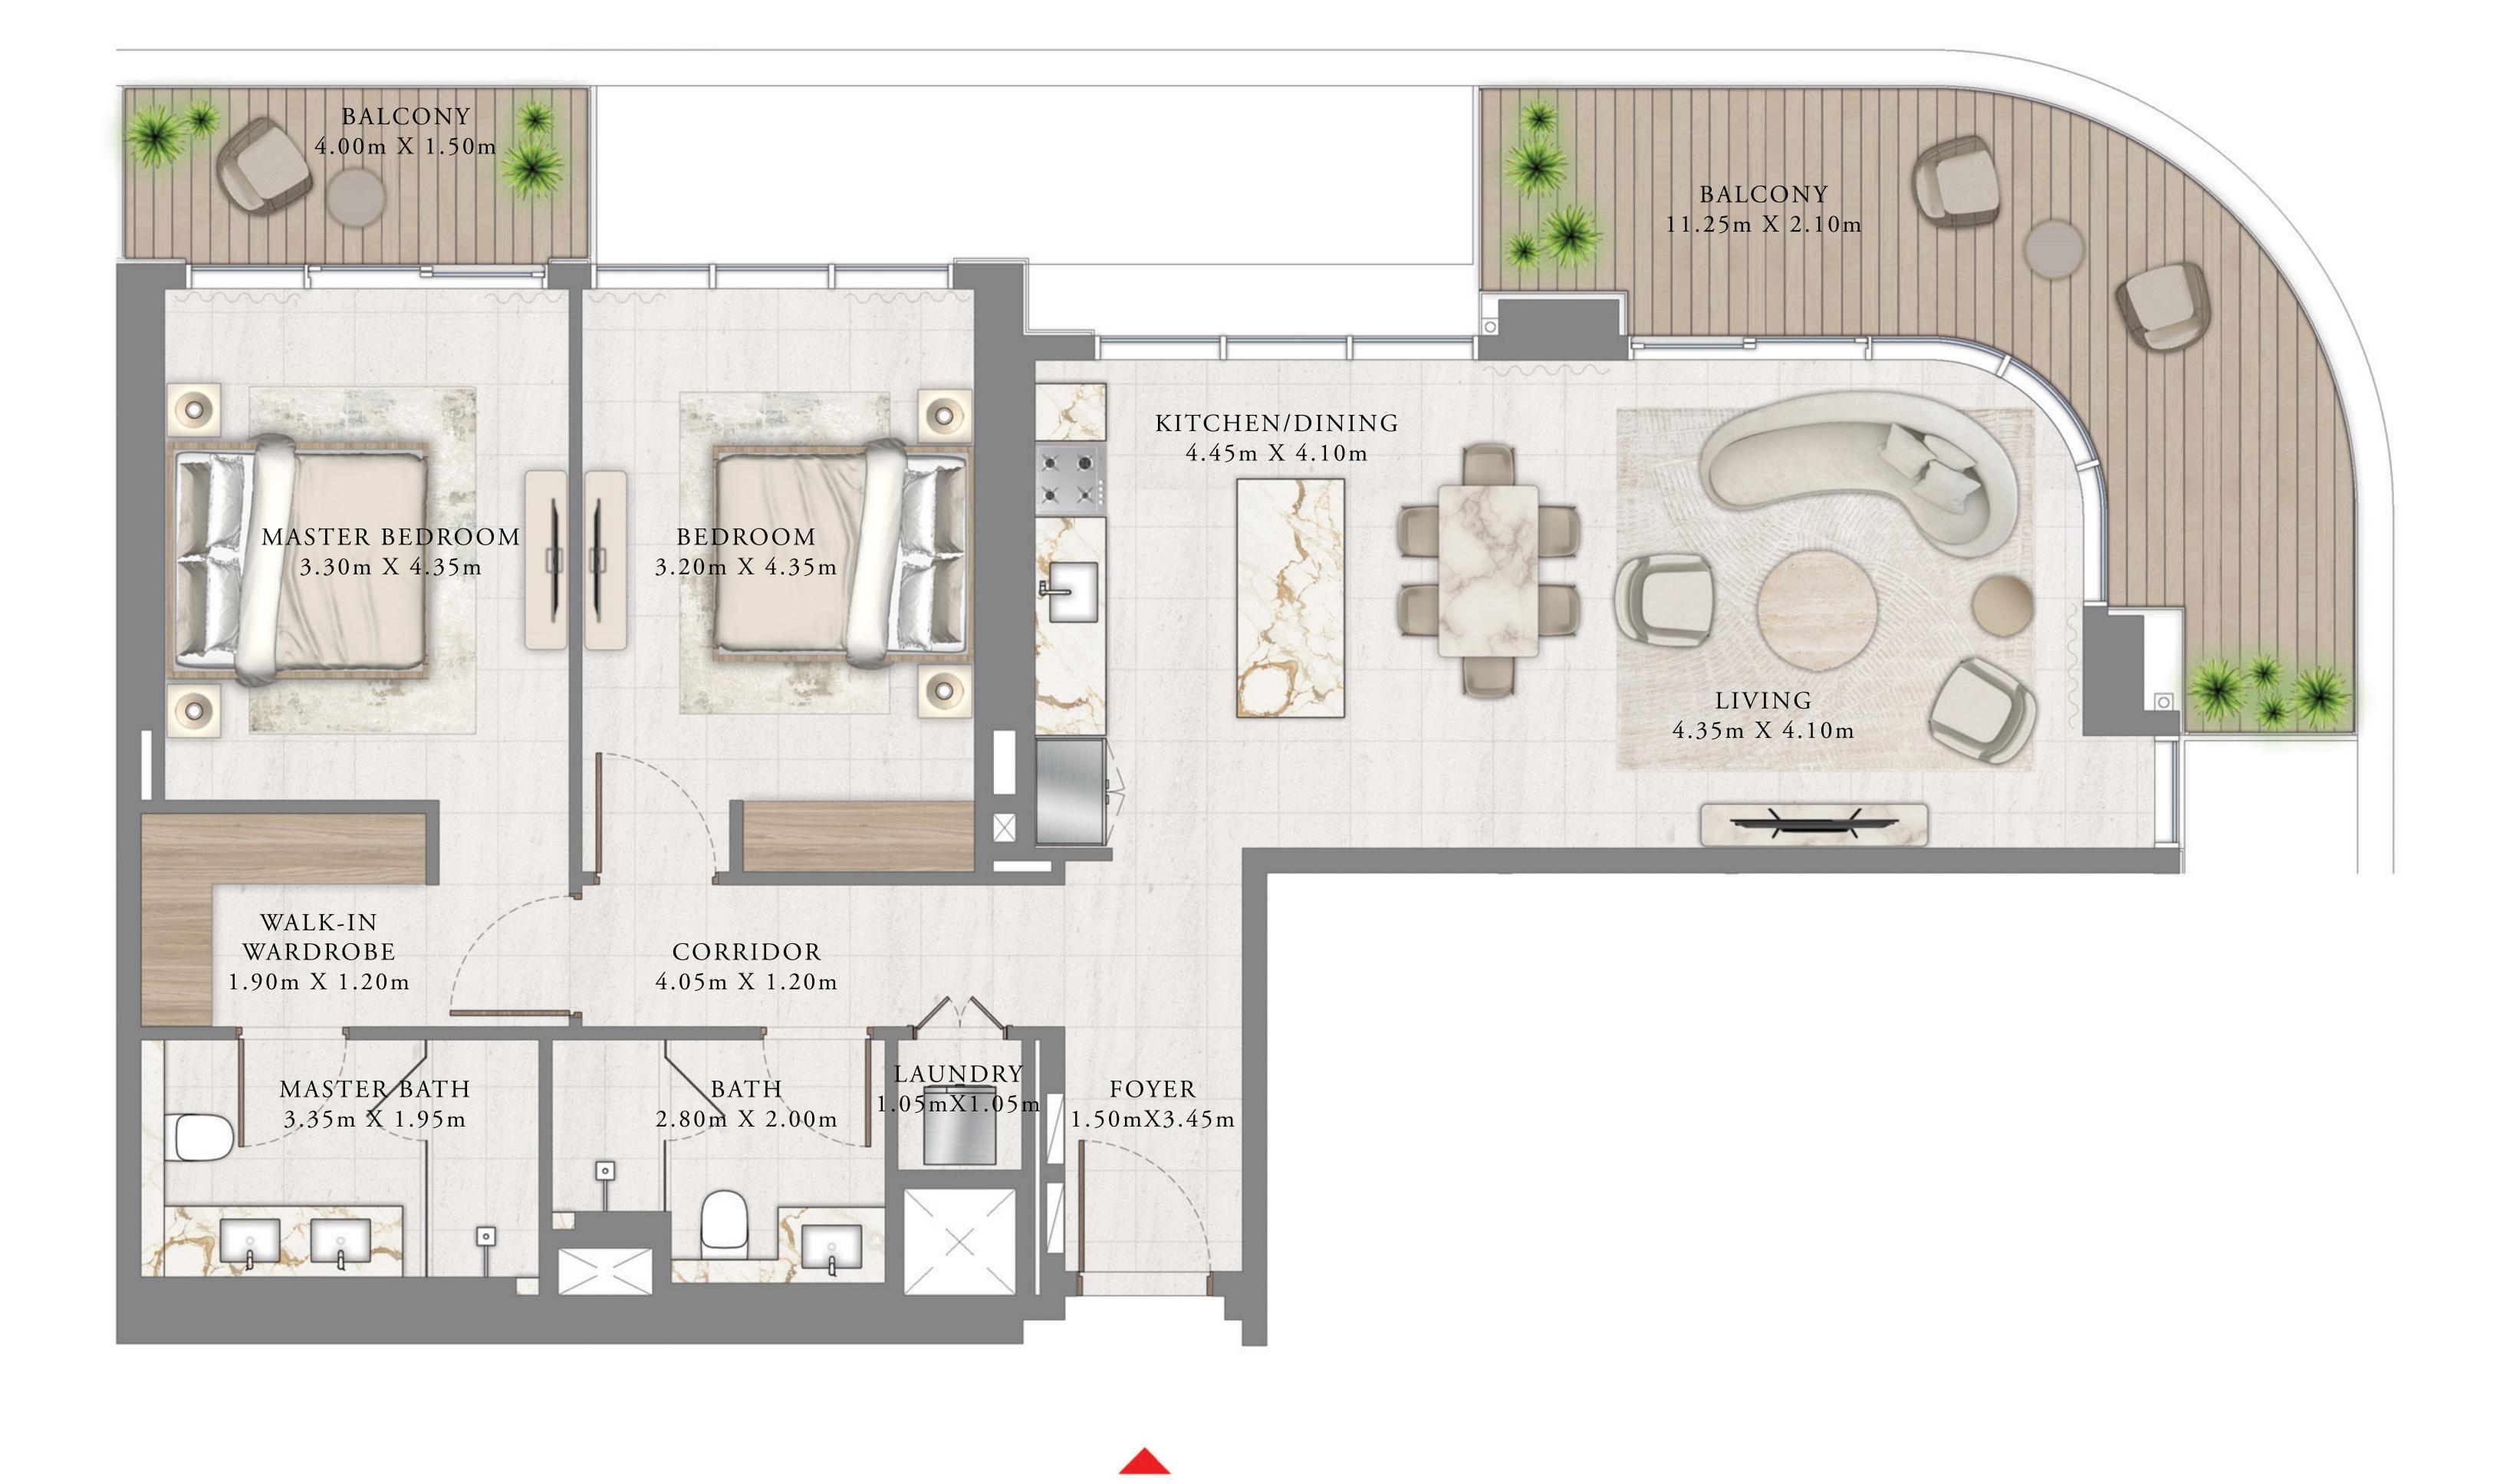

### BEDROOM

LEVEL 3-8

UNIT 01

| SUITE AREA   | 675.44 SQ.FT. | 62 |
|--------------|---------------|----|
| BALCONY AREA | 88.16 SQ.FT.  | 8  |
| TOTAL AREA   | 763.60 SQ.FT. | 70 |

KEY PLAN LEVEL

3 - 8

Disclaimer : All dimensions are in imperial and metric, and measured from finish to finish excluding construction tolerances. 2. All materials, dimensions, and drawings are approximate only. 3. Information is subject to change without notice, at developer's absolute discretion. 4. Actual area may vary from the stated area. 5. Drawings not to scale. 6. All images used are for illustrative purposes only and do not represent the actual size, features, specifications, fittings, and furnishings. 7. The developer reserves the right to make revisions / alterations, at it's absolute discretion, without any liability whatsoever.

62.75 SQ.M.

8.19 SQ.M.

70.94 SQ.M.