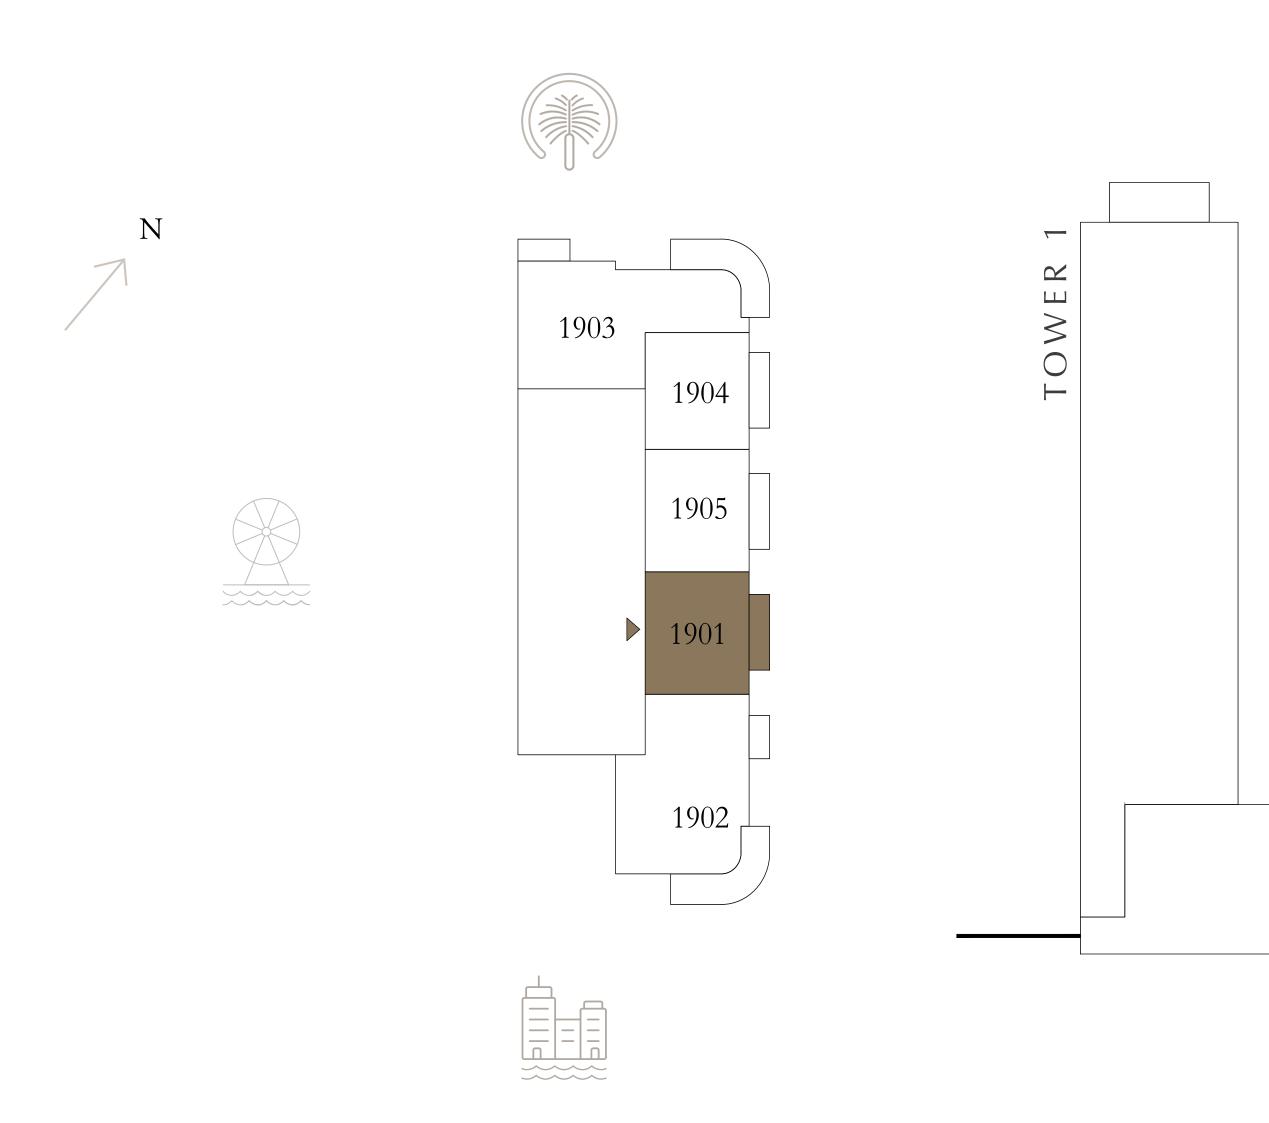

### BEDROOM

LEVEL 19

UNIT 01

| SUITE AREA   | 675.44 SQ.FT. | 62 |
|--------------|---------------|----|
| BALCONY AREA | 88.16 SQ.FT.  | 8  |
| TOTAL AREA   | 763.60 SQ.FT. | 7( |

KEY PLAN LEVEL

19

Disclaimer : All dimensions are in imperial and metric, and measured from finish to finish excluding construction tolerances. 2. All materials, dimensions, and drawings are approximate only. 3. Information is subject to change without notice, at developer's absolute discretion. 4. Actual area may vary from the stated area. 5. Drawings not to scale. 6. All images used are for illustrative purposes only and do not represent the actual size, features, specifications, fittings, and furnishings. 7. The developer reserves the right to make revisions / alterations, at it's absolute discretion, without any liability whatsoever.

62.75 SQ.M.

8.19 SQ.M.

70.94 SQ.M.

KEY SECTION

 $\Delta$ 

EMAAR BEACHFRONT

TOWER 2