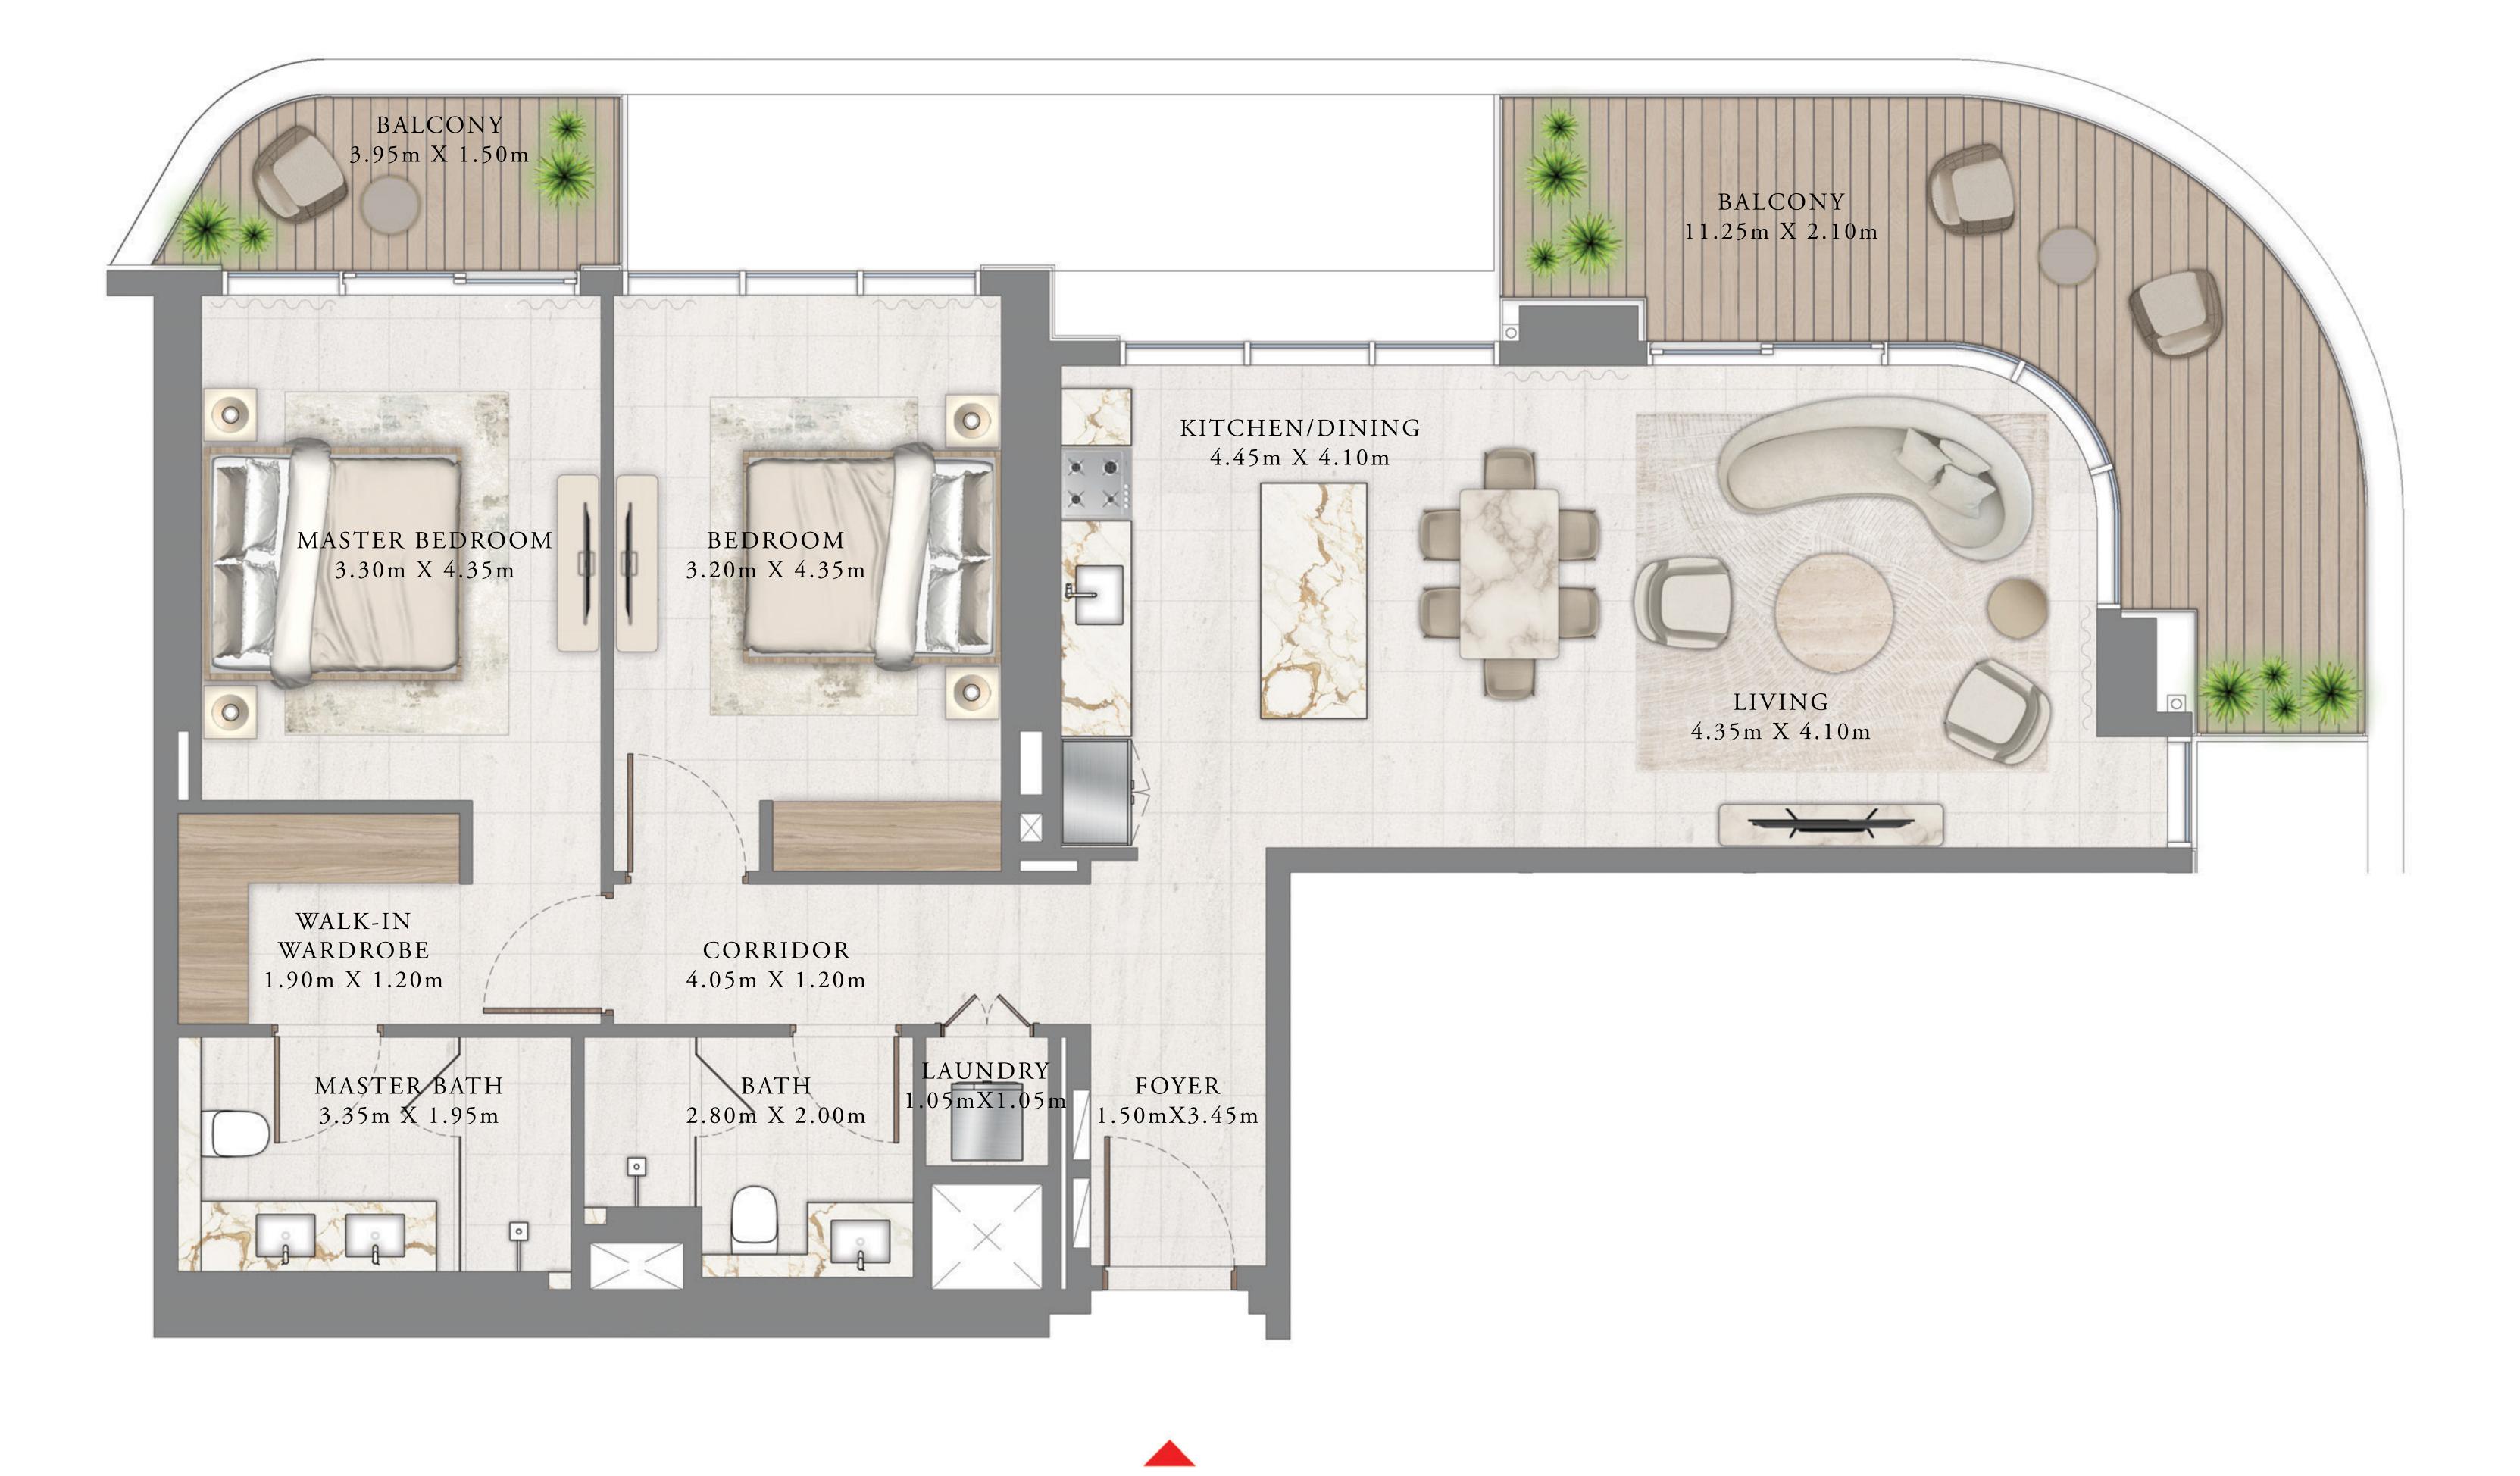

### BEDROOM

LEVEL 2

UNIT 01

| SUITE AREA   | 675.44 SQ.FT. | 62 |
|--------------|---------------|----|
| BALCONY AREA | 88.16 SQ.FT.  | 8  |
| TOTAL AREA   | 763.60 SQ.FT. | 7  |

KEY PLAN LEVEL

Disclaimer : All dimensions are in imperial and metric, and measured from finish to finish excluding construction tolerances. 2. All materials, dimensions, and drawings are approximate only. 3. Information is subject to change without notice, at developer's absolute discretion. 4. Actual area may vary from the stated area. 5. Drawings not to scale. 6. All images used are for illustrative purposes only and do not represent the actual size, features, specifications, fittings, and furnishings. 7. The developer reserves the right to make revisions / alterations, at it's absolute discretion, without any liability whatsoever.

62.75 SQ.M.

8.19 SQ.M.

70.94 SQ.M.

KEY SECTION

 $\Delta$ 

EMAAR BEACHFRONT

TOWER 2