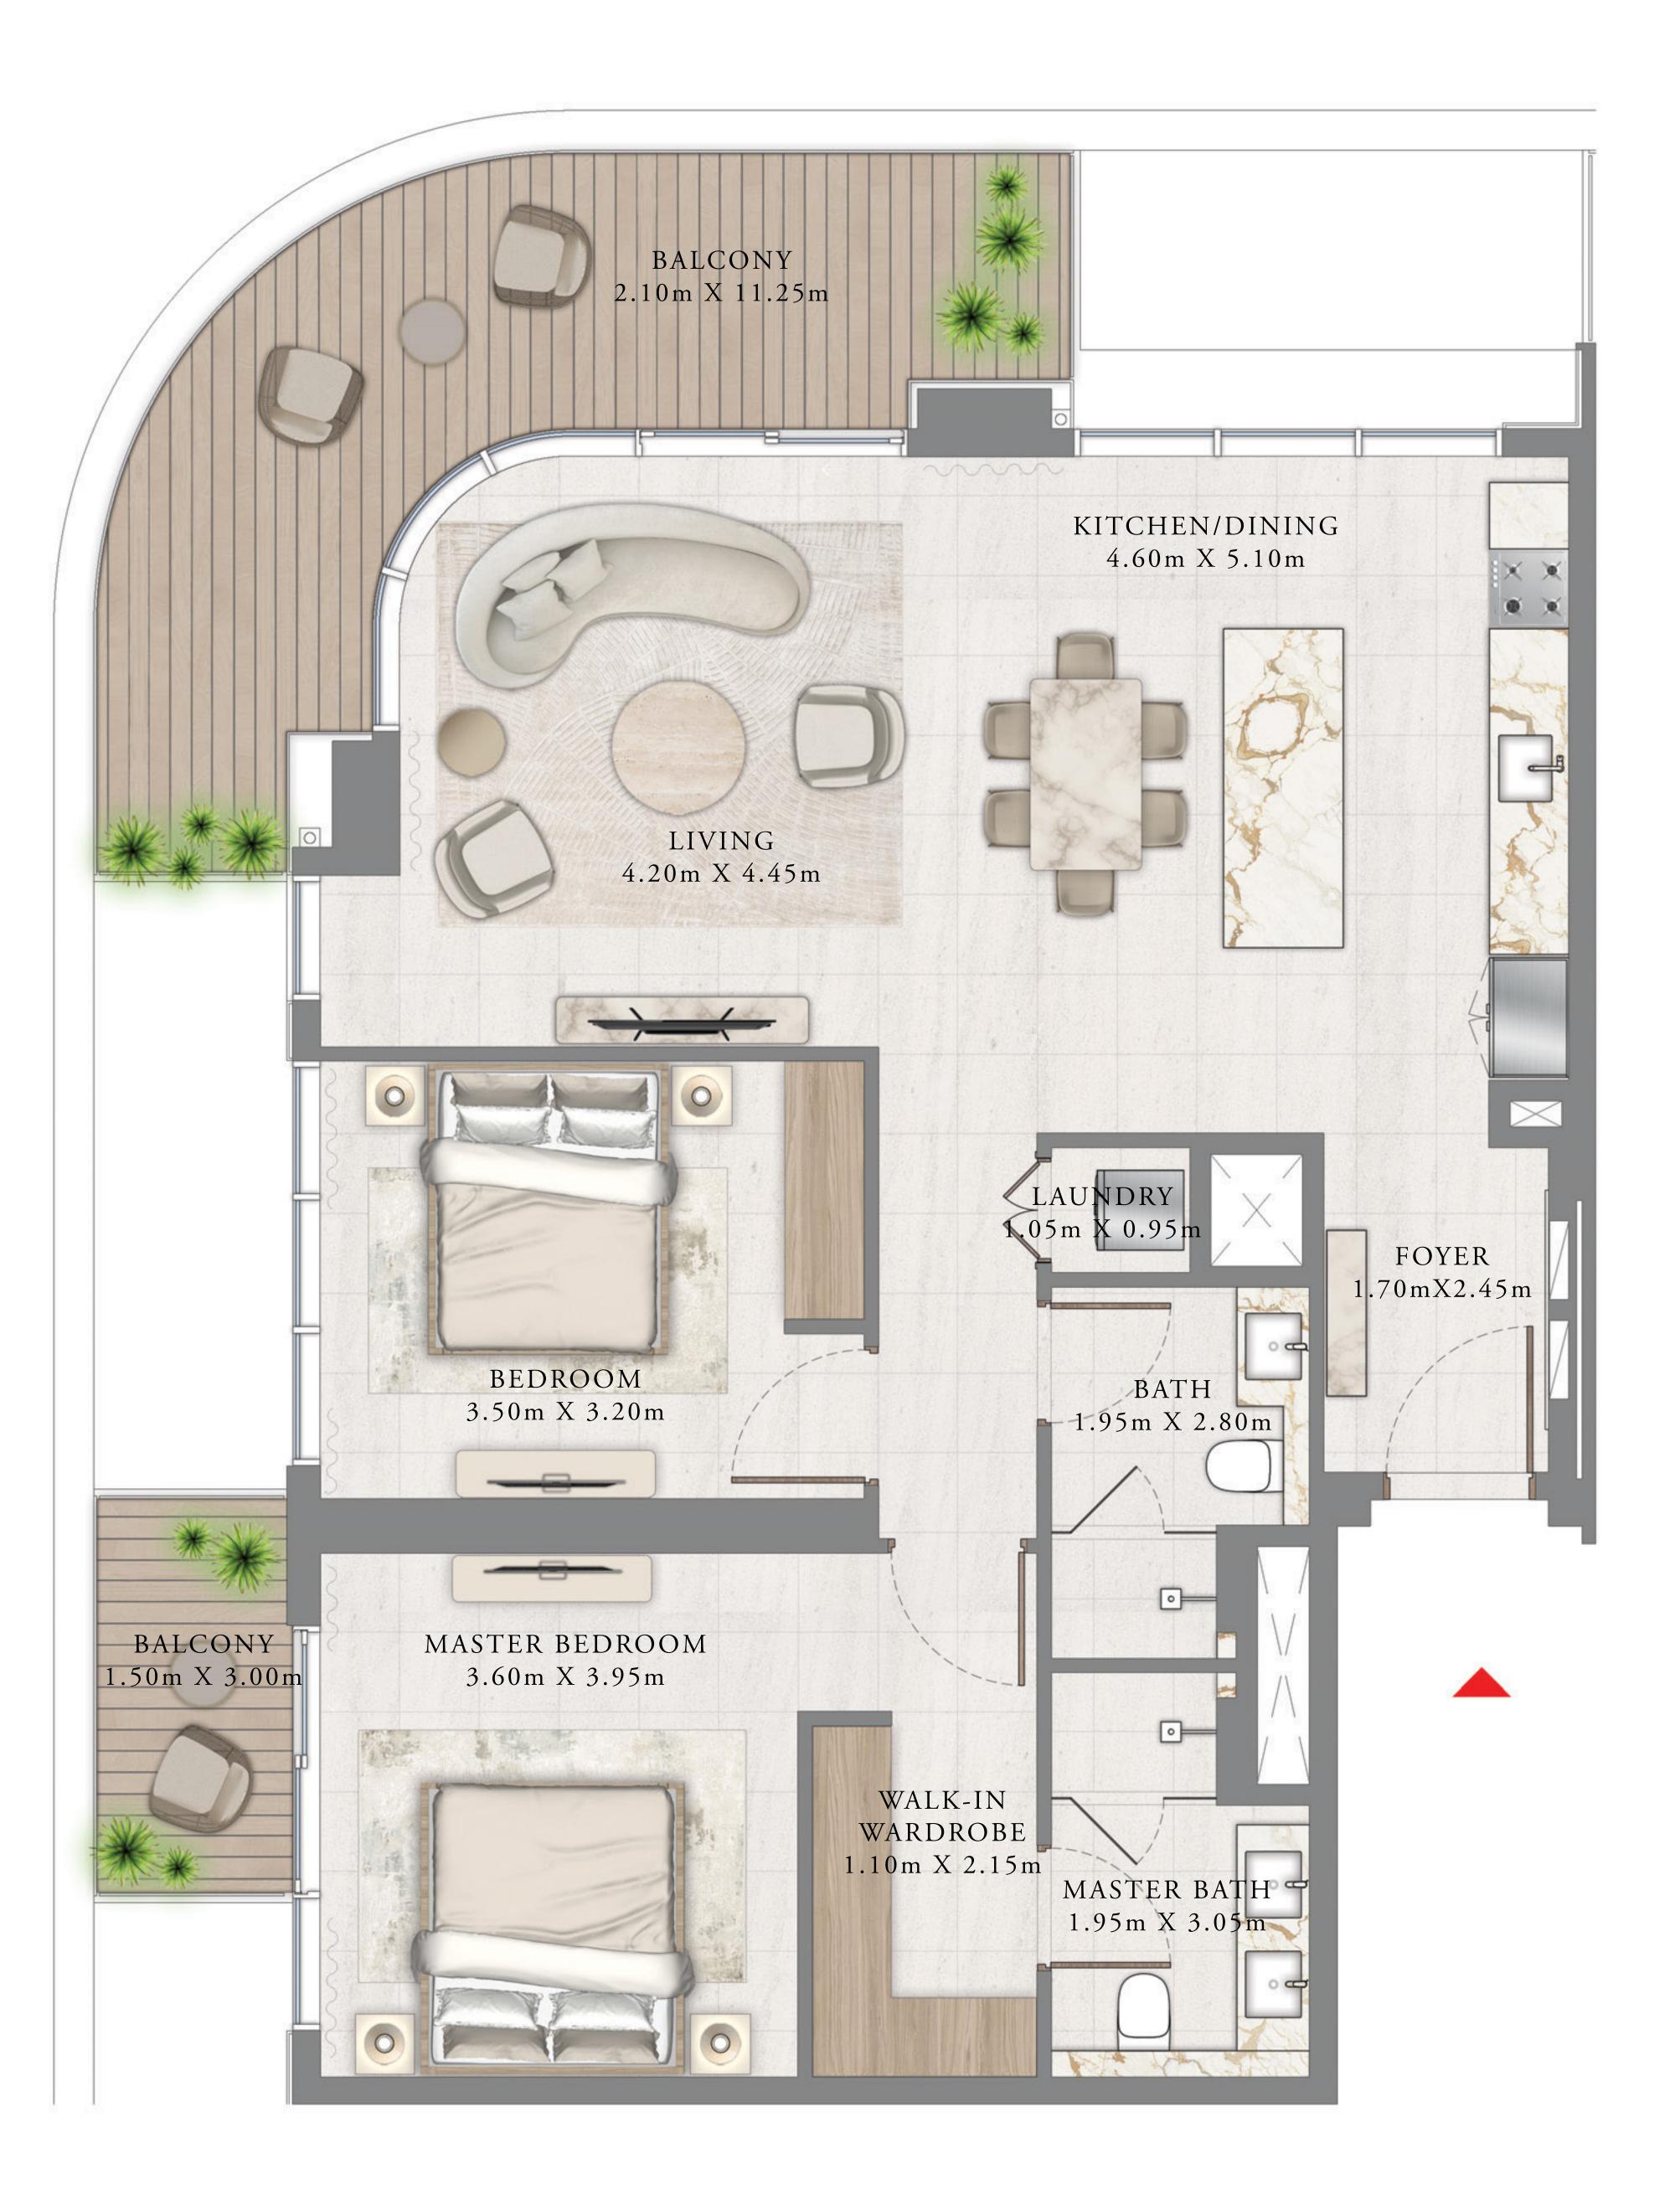

### BEDROOM

LEVEL 2

UNIT 01

| SUITE AREA   | 675.44 SQ.FT. | 62 |
|--------------|---------------|----|
| BALCONY AREA | 88.16 SQ.FT.  | 8  |
| TOTAL AREA   | 763.60 SQ.FT. | 7  |

KEY PLAN LEVEL

Disclaimer : All dimensions are in imperial and metric, and measured from finish to finish excluding construction tolerances. 2. All materials, dimensions, and drawings are approximate only. 3. Information is subject to change without notice, at developer's absolute discretion. 4. Actual area may vary from the stated area. 5. Drawings not to scale. 6. All images used are for illustrative purposes only and do not represent the actual size, features, specifications, fittings, and furnishings. 7. The developer reserves the right to make revisions / alterations, at it's absolute discretion, without any liability whatsoever.

62.75 SQ.M.

8.19 SQ.M.

70.94 SQ.M.

KEY SECTION

 $\Delta$ 

EMAAR BEACHFRONT

TOWER 2