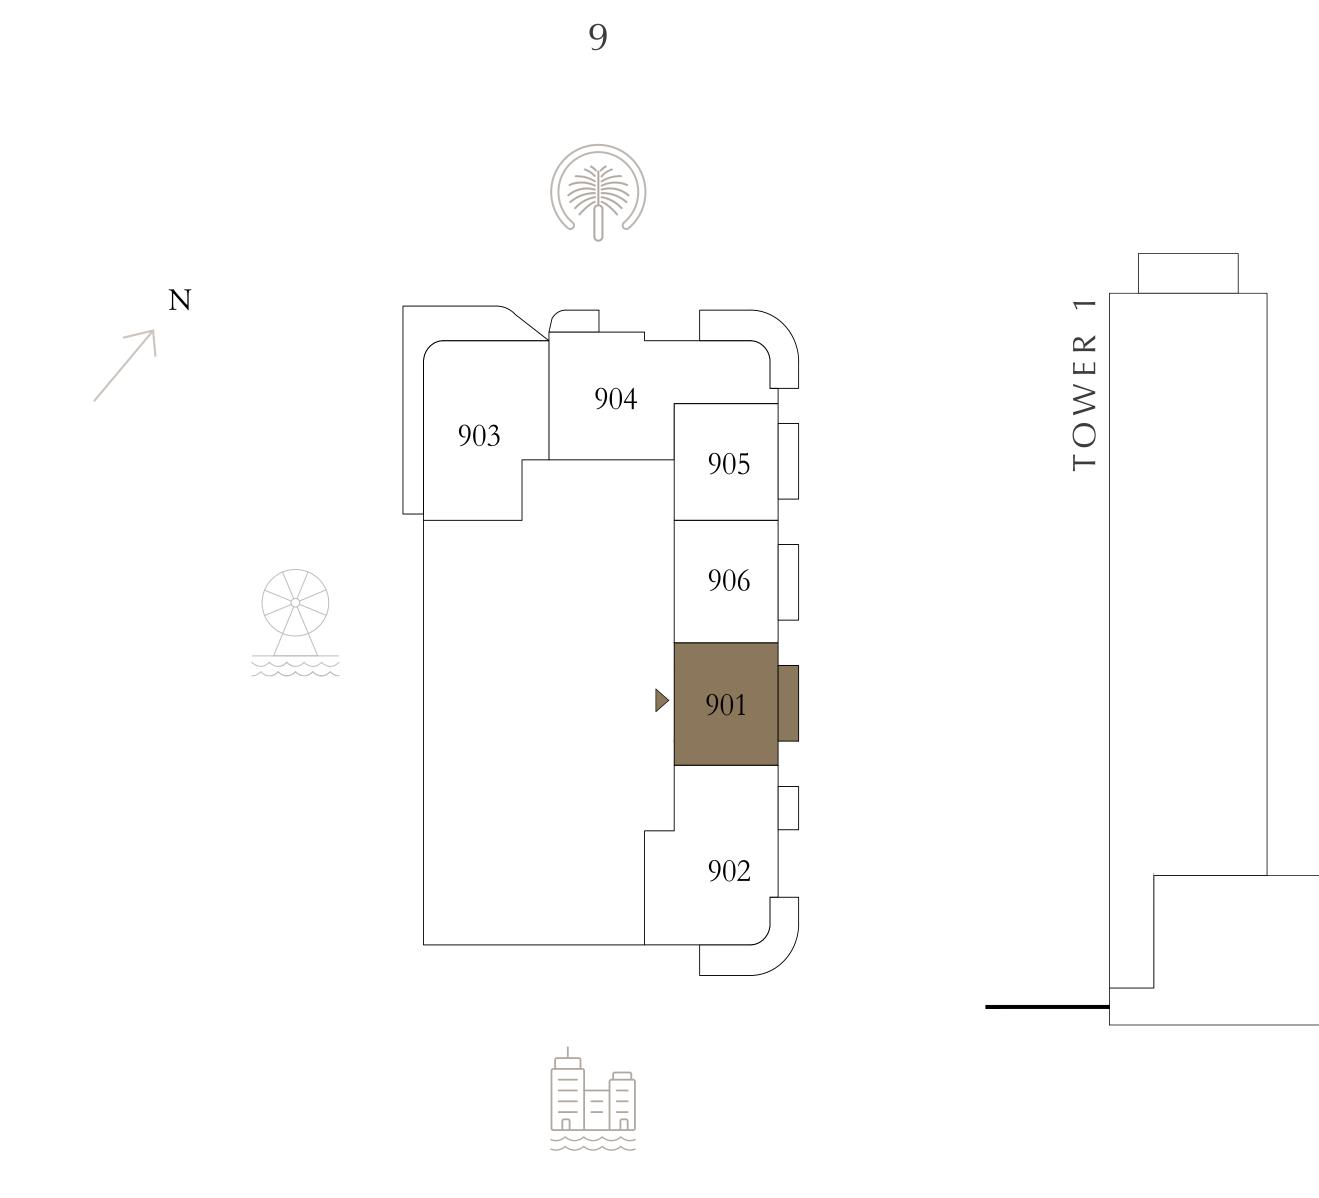

### BEDROOM

LEVEL 9

UNIT 01

| SUITE AREA   | 675.44 SQ.FT. | 62 |
|--------------|---------------|----|
| BALCONY AREA | 88.16 SQ.FT.  | 8  |
| TOTAL AREA   | 763.60 SQ.FT. | 7( |

KEY PLAN LEVEL

Disclaimer : All dimensions are in imperial and metric, and measured from finish to finish excluding construction tolerances. 2. All materials, dimensions, and drawings are approximate only. 3. Information is subject to change without notice, at developer's absolute discretion. 4. Actual area may vary from the stated area. 5. Drawings not to scale. 6. All images used are for illustrative purposes only and do not represent the actual size, features, specifications, fittings, and furnishings. 7. The developer reserves the right to make revisions / alterations, at it's absolute discretion, without any liability whatsoever.

62.75 SQ.M.

8.19 SQ.M.

70.94 SQ.M.

EMAAR BEACHFRONT

TOWER 2