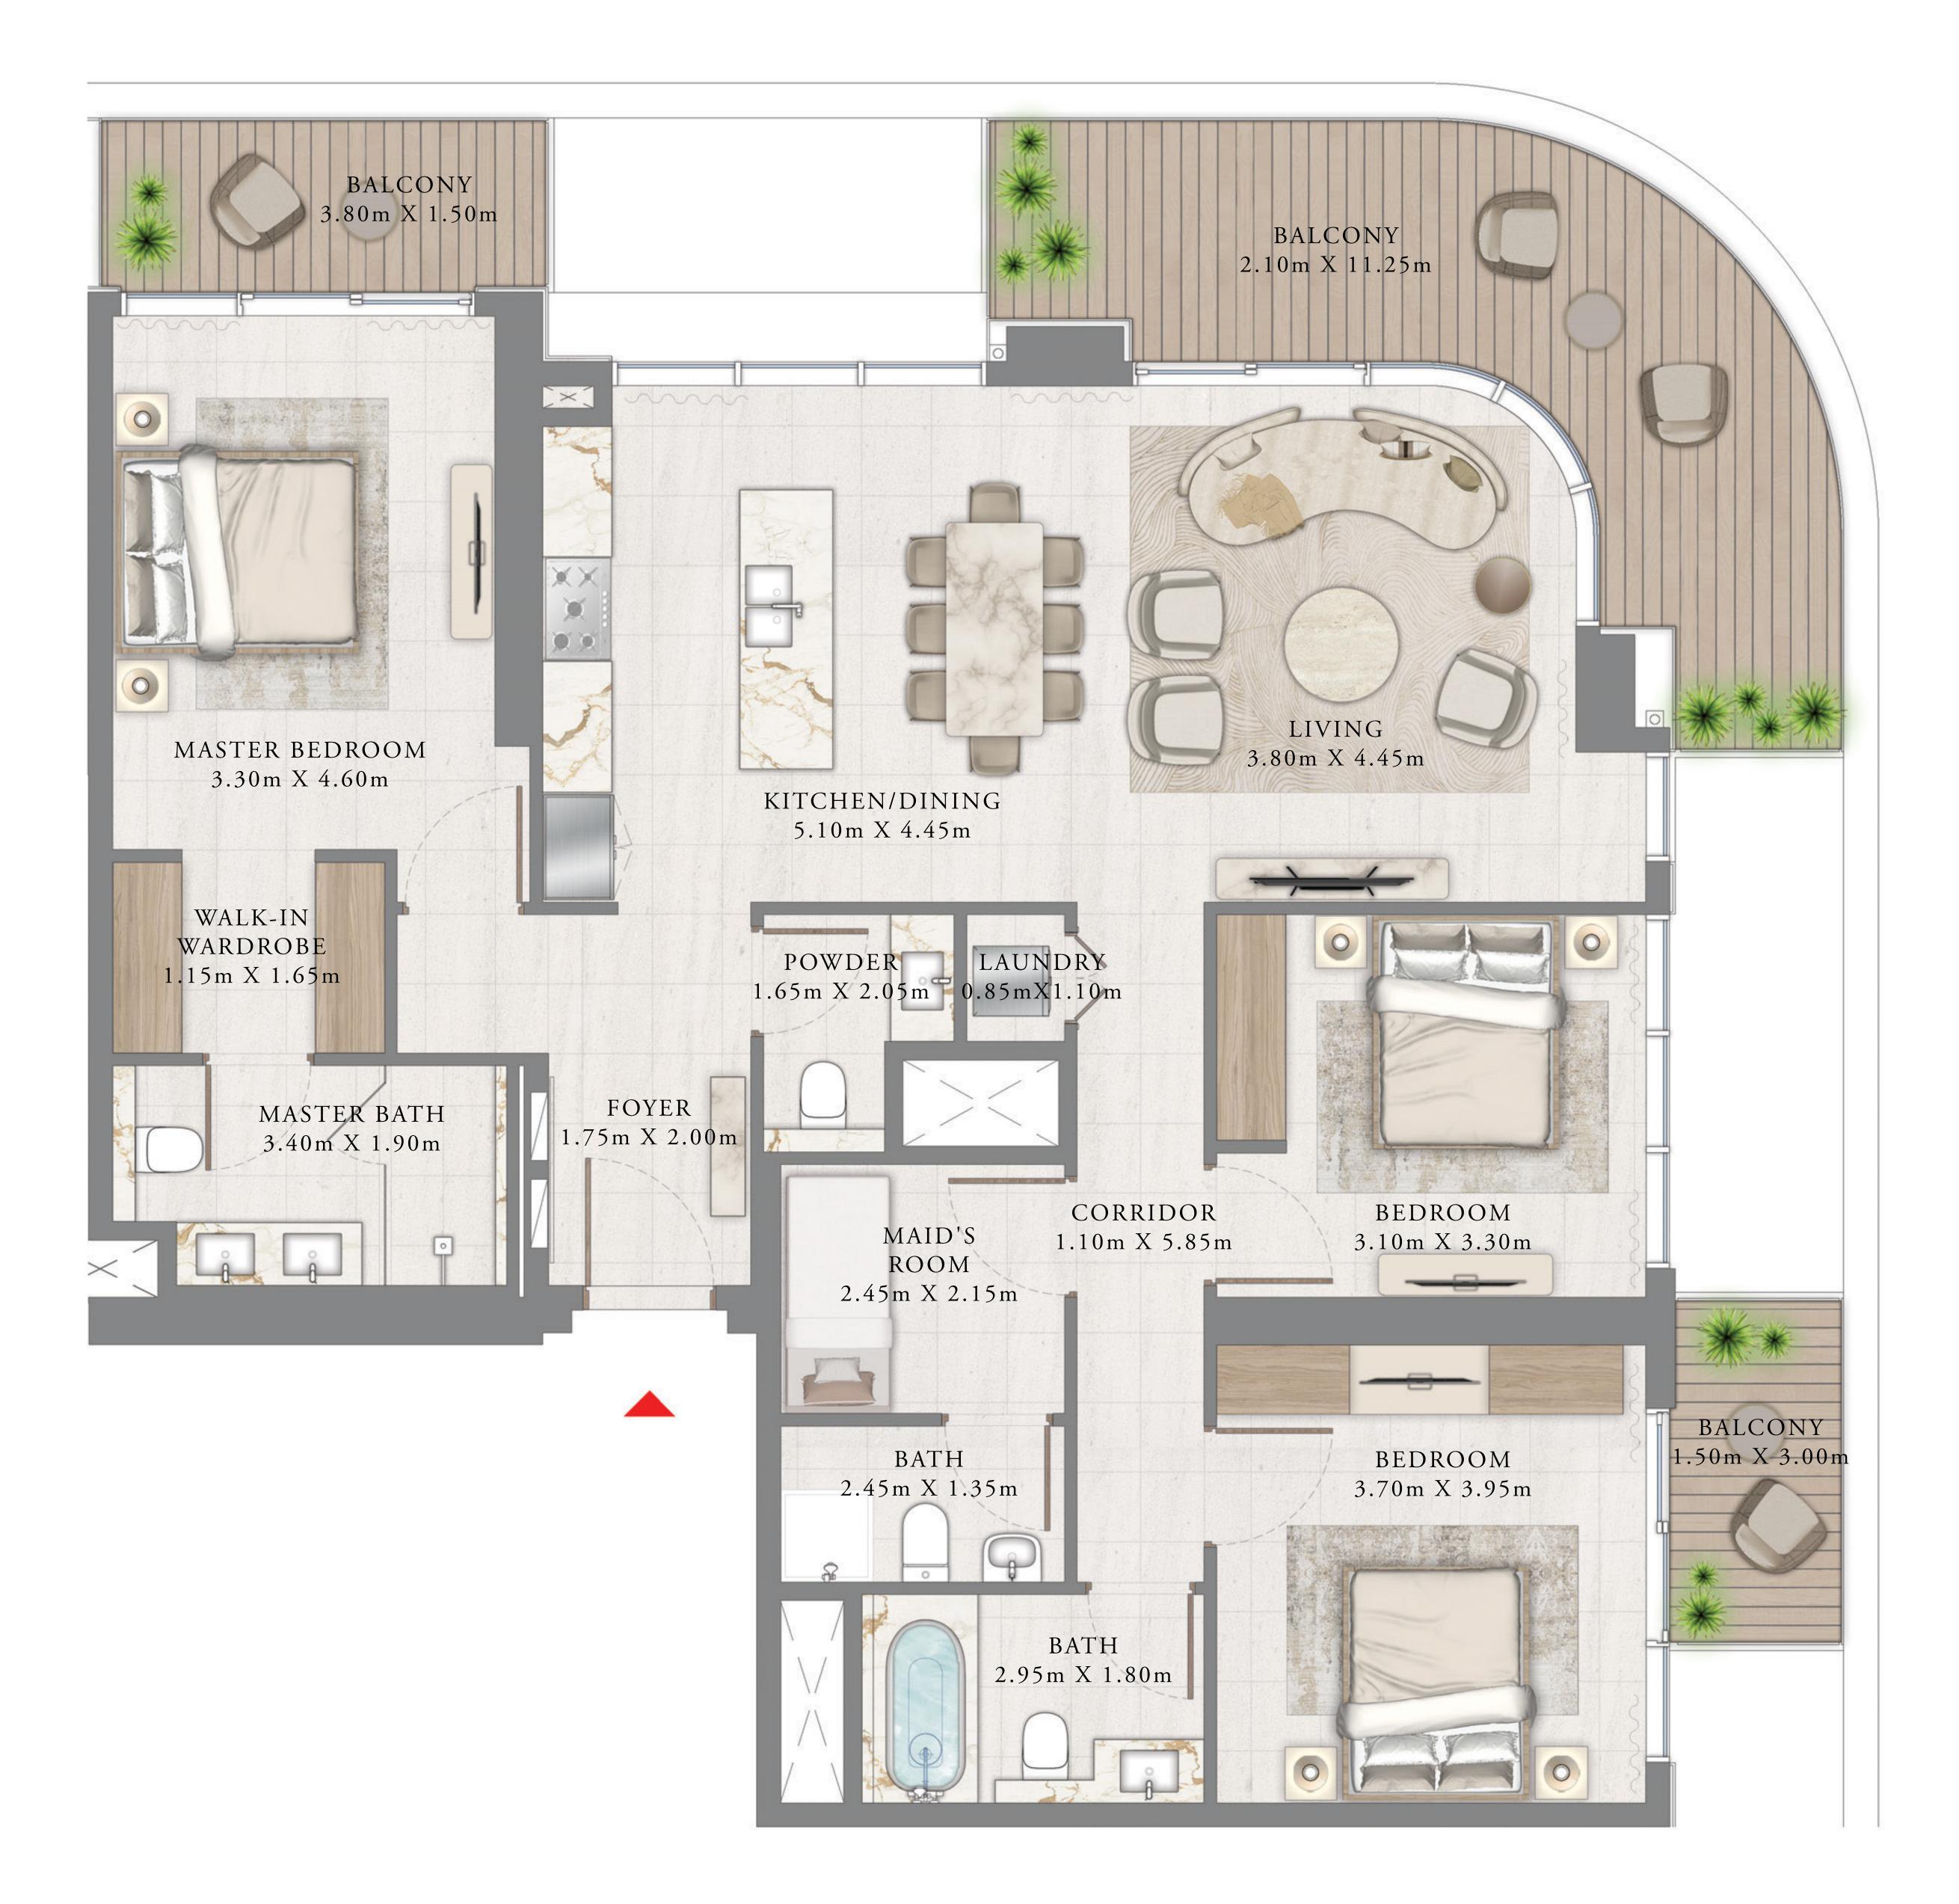

### BEDROOM

LEVEL 2

UNIT 01

| SUITE AREA   | 675.44 SQ.FT. | 62 |
|--------------|---------------|----|
| BALCONY AREA | 88.16 SQ.FT.  | 8  |
| TOTAL AREA   | 763.60 SQ.FT. | 7  |

KEY PLAN LEVEL

Disclaimer : All dimensions are in imperial and metric, and measured from finish to finish excluding construction tolerances. 2. All materials, dimensions, and drawings are approximate only. 3. Information is subject to change without notice, at developer's absolute discretion. 4. Actual area may vary from the stated area. 5. Drawings not to scale. 6. All images used are for illustrative purposes only and do not represent the actual size, features, specifications, fittings, and furnishings. 7. The developer reserves the right to make revisions / alterations, at it's absolute discretion, without any liability whatsoever.