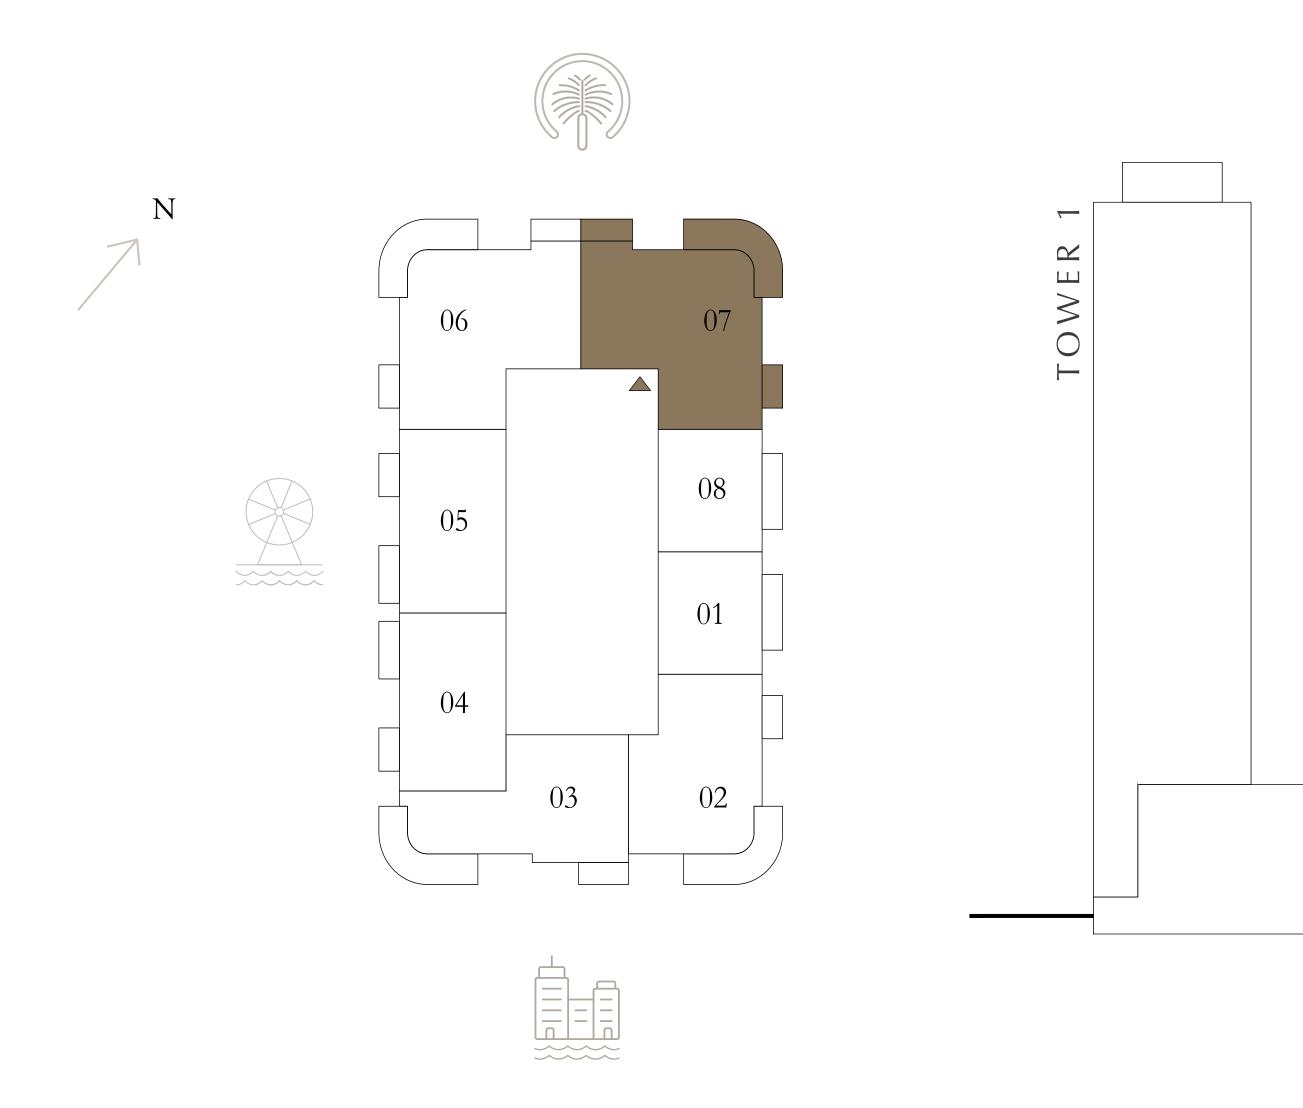

2. All materials, dimensions, and drawings are approximate only. 3. Information is subject to change without notice, at developer's absolute discretion. 4. Actual area may vary from the stated area. 5. Drawings not to scale. 6. All images used are for illustrative purposes only and do not represent the actual size, features, specifications, fittings, and furnishings. 7. The developer reserves the right to make revisions / alterations, at it's absolute discretion, without any liability whatsoever.

141.65 SQ.M.

30.70 SQ.M.

172.35 SQ.M.







#### EMAAR BEACHFRONT

TOWER 2

#### 3 BEDROOM

LEVEL 21-39 UNIT 07

| SUITE AREA   | 1495.32 SQ.FT. | 13 |
|--------------|----------------|----|
| BALCONY AREA | 333.57 SQ.FT.  | 3  |
| TOTAL AREA   | 1828.89 SQ.FT. | 16 |

KEY PLAN LEVEL

21-39



Disclaimer : All dimensions are in imperial and metric, and measured from finish to finish to finish excluding construction tolerances. 2. All materials, dimensions, and drawings are approximate only. 3. Information is subject to change without notice, at developer's absolute discretion. 4. Actual area may vary from the stated area. 5. Drawings not to scale. 6. All images used are for illustrative purposes only and do not represent the actual size, features, specifications, fittings, and furnishings. 7. The developer reserves the right to make revisions / alterations, at it's absolute discretion, without any liability whatsoever.

138.92 SQ.M.

30.99 SQ.M.

169.91 SQ.M.







EMAAR BEACHFRONT

### TOWER 2 5 BEDROOM | PENTHOUSE

LEVEL 41

UNIT 01

| SUITE AREA   | 4385.97 SQ.FT. | 40 |
|