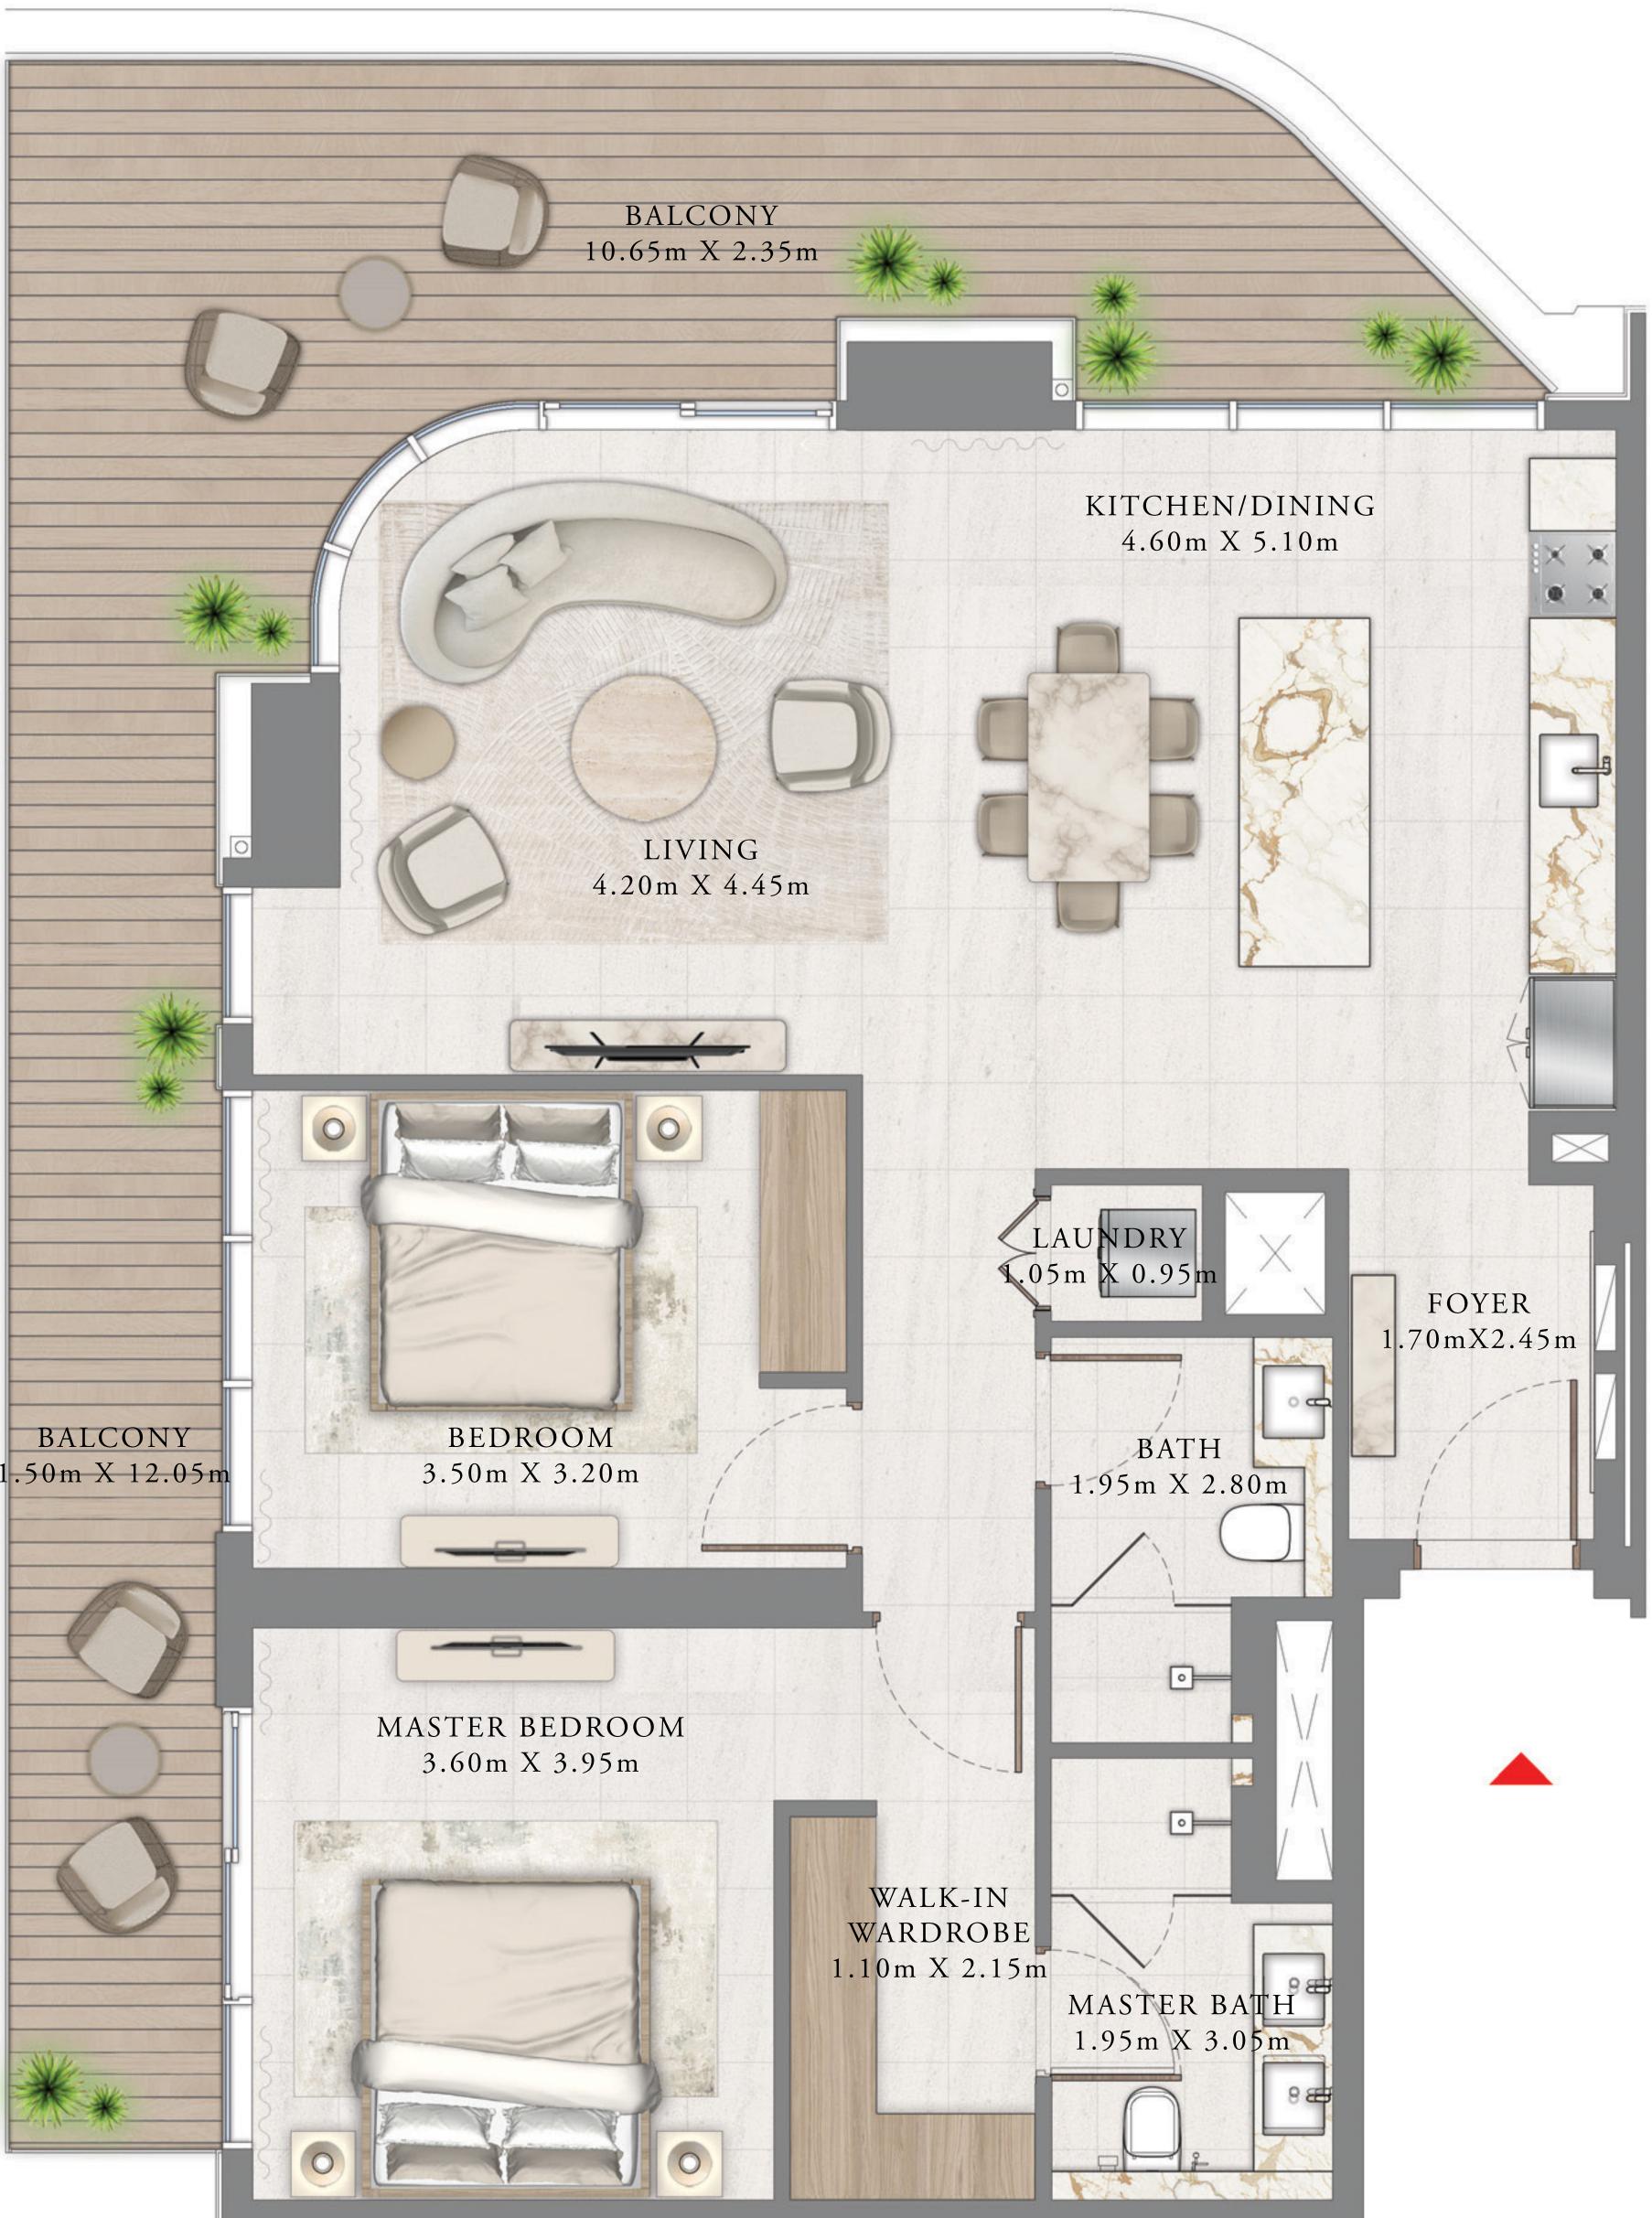

### BEDROOM

LEVEL 9

UNIT 05

| _ | SUITE AREA   | 642.50 SQ.FT. | 5 |
|---|--------------|---------------|---|
|   | BALCONY AREA | 88.16 SQ.FT.  | 8 |
|   | TOTAL AREA   | 730.66 SQ.FT. | 6 |

KEY PLAN LEVEL

Disclaimer : All dimensions are in imperial and metric, and measured from finish to finish excluding construction tolerances. 2. All materials, dimensions, and drawings are approximate only. 3. Information is subject to change without notice, at developer's absolute discretion. 4. Actual area may vary from the stated area. 5. Drawings not to scale. 6. All images used are for illustrative purposes only and do not represent the actual size, features, specifications, fittings, and furnishings. 7. The developer reserves the right to make revisions / alterations, at it's absolute discretion, without any liability whatsoever.

59.69 SQ.M.

8.19 SQ.M.

67.88 SQ.M.

EMAAR BEACHFRONT

TOWER 2