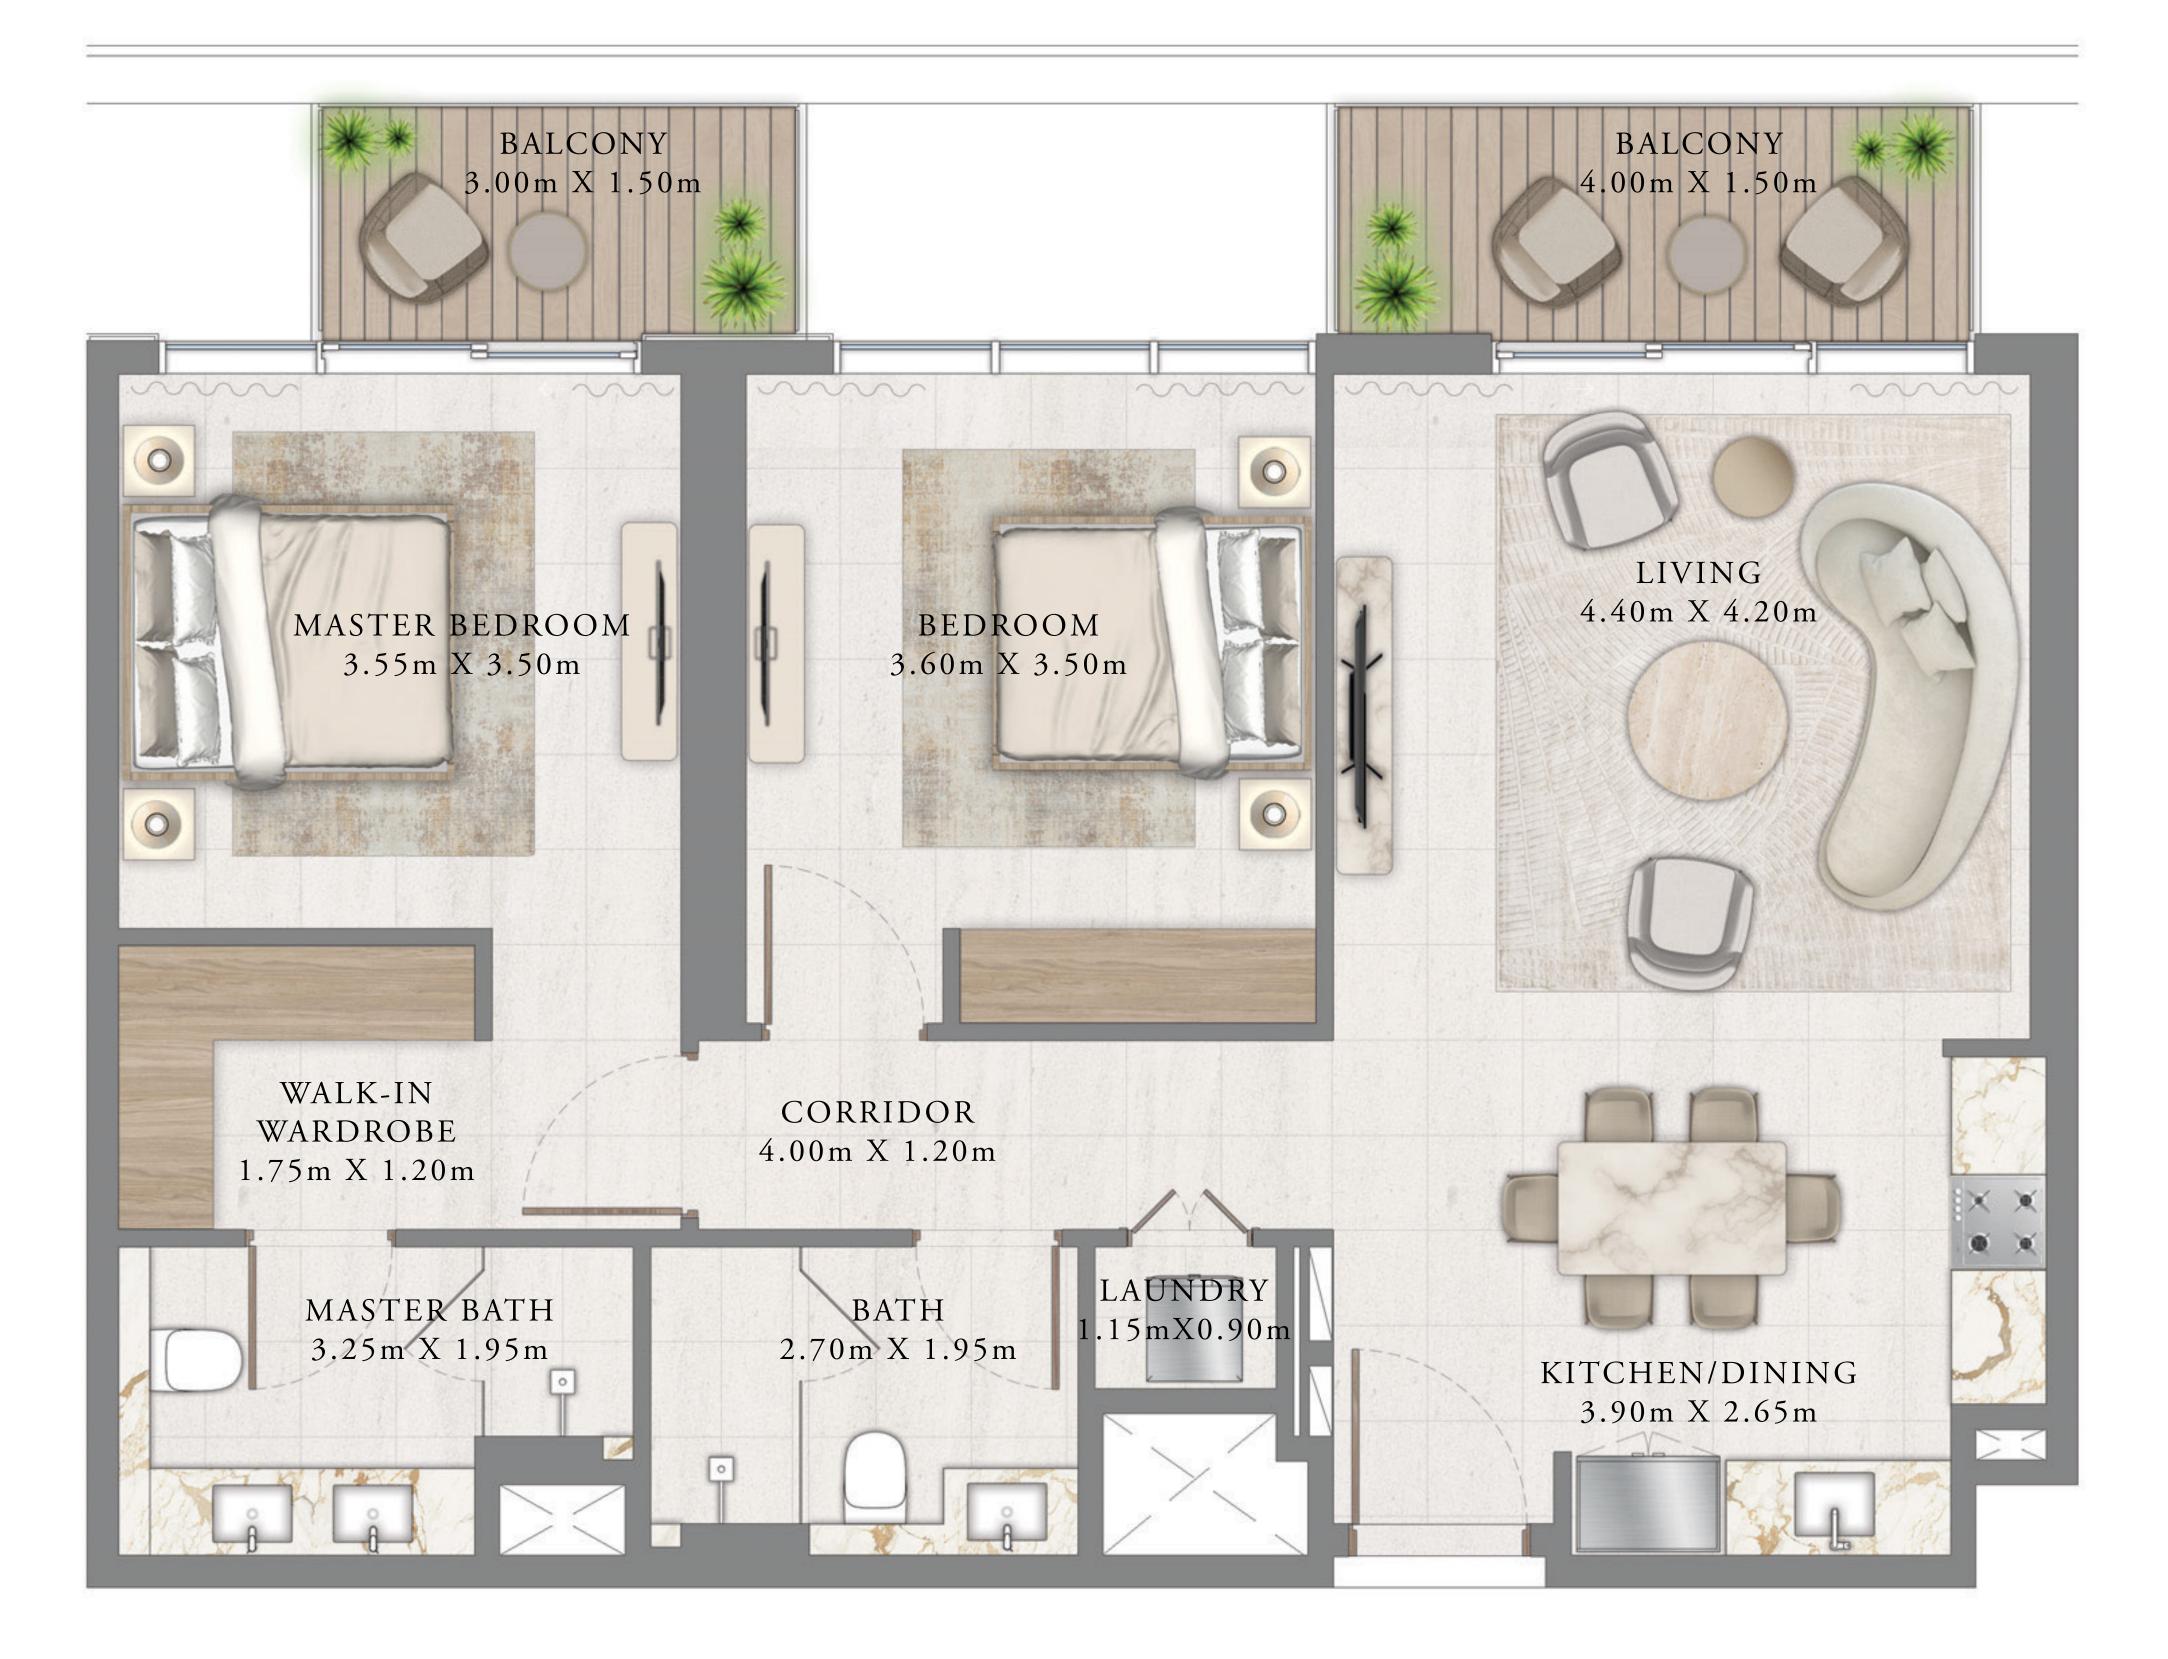

### BEDROOM

LEVEL 2

UNIT 05

| _ | SUITE AREA   | 642.50 SQ.FT. | 5 |
|---|--------------|---------------|---|
|   | BALCONY AREA | 88.16 SQ.FT.  | 8 |
|   | TOTAL AREA   | 730.66 SQ.FT. | 6 |

KEY PLAN LEVEL

Disclaimer : All dimensions are in imperial and metric, and measured from finish to finish excluding construction tolerances. 2. All materials, dimensions, and drawings are approximate only. 3. Information is subject to change without notice, at developer's absolute discretion. 4. Actual area may vary from the stated area. 5. Drawings not to scale. 6. All images used are for illustrative purposes only and do not represent the actual size, features, specifications, fittings, and furnishings. 7. The developer reserves the right to make revisions / alterations, at it's absolute discretion, without any liability whatsoever.

59.69 SQ.M.

8.19 SQ.M.

67.88 SQ.M.

EMAAR BEACHFRONT

TOWER 2