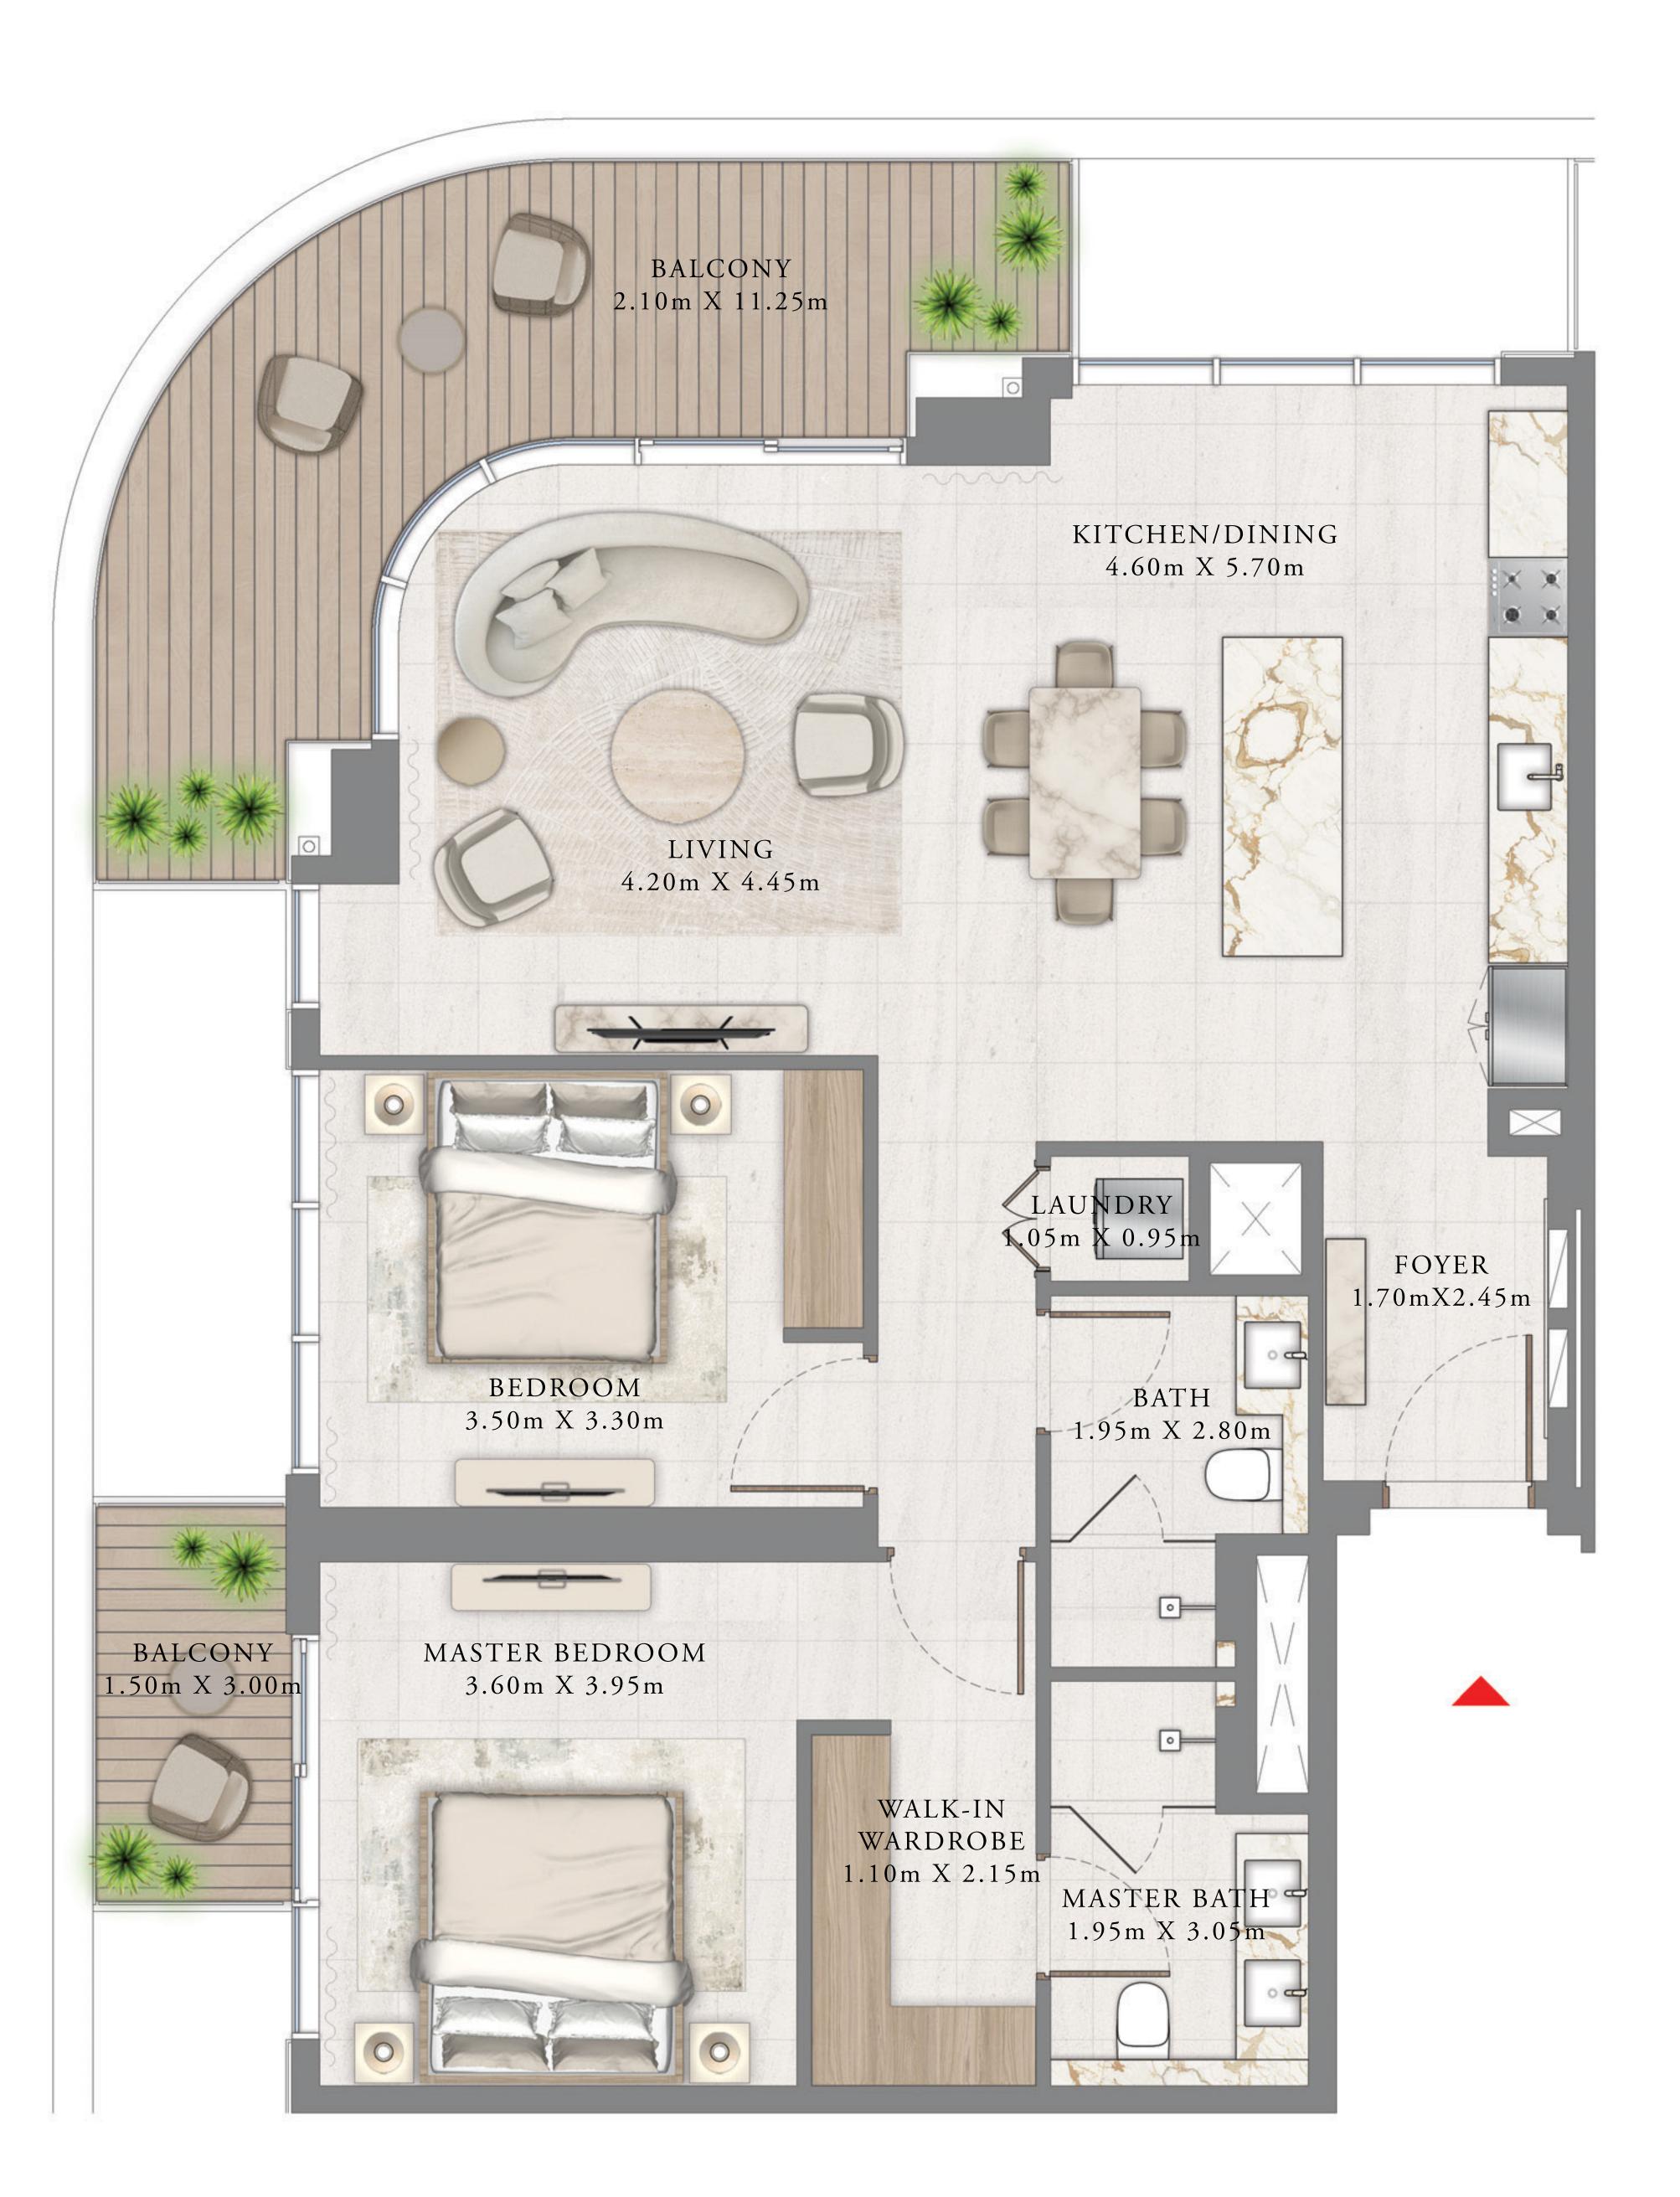

### BEDROOM

LEVEL 9

UNIT 01

| SUITE AREA   | 675.44 SQ.FT. | 62 |
|--------------|---------------|----|
| BALCONY AREA | 88.16 SQ.FT.  | 8  |
| TOTAL AREA   | 763.60 SQ.FT. | 7( |

KEY PLAN LEVEL

Disclaimer : All dimensions are in imperial and metric, and measured from finish to finish excluding construction tolerances. 2. All materials, dimensions, and drawings are approximate only. 3. Information is subject to change without notice, at developer's absolute discretion. 4. Actual area may vary from the stated area. 5. Drawings not to scale. 6. All images used are for illustrative purposes only and do not represent the actual size, features, specifications, fittings, and furnishings. 7. The developer reserves the right to make revisions / alterations, at it's absolute discretion, without any liability whatsoever.

62.75 SQ.M.

8.19 SQ.M.

70.94 SQ.M.

EMAAR BEACHFRONT

TOWER 2