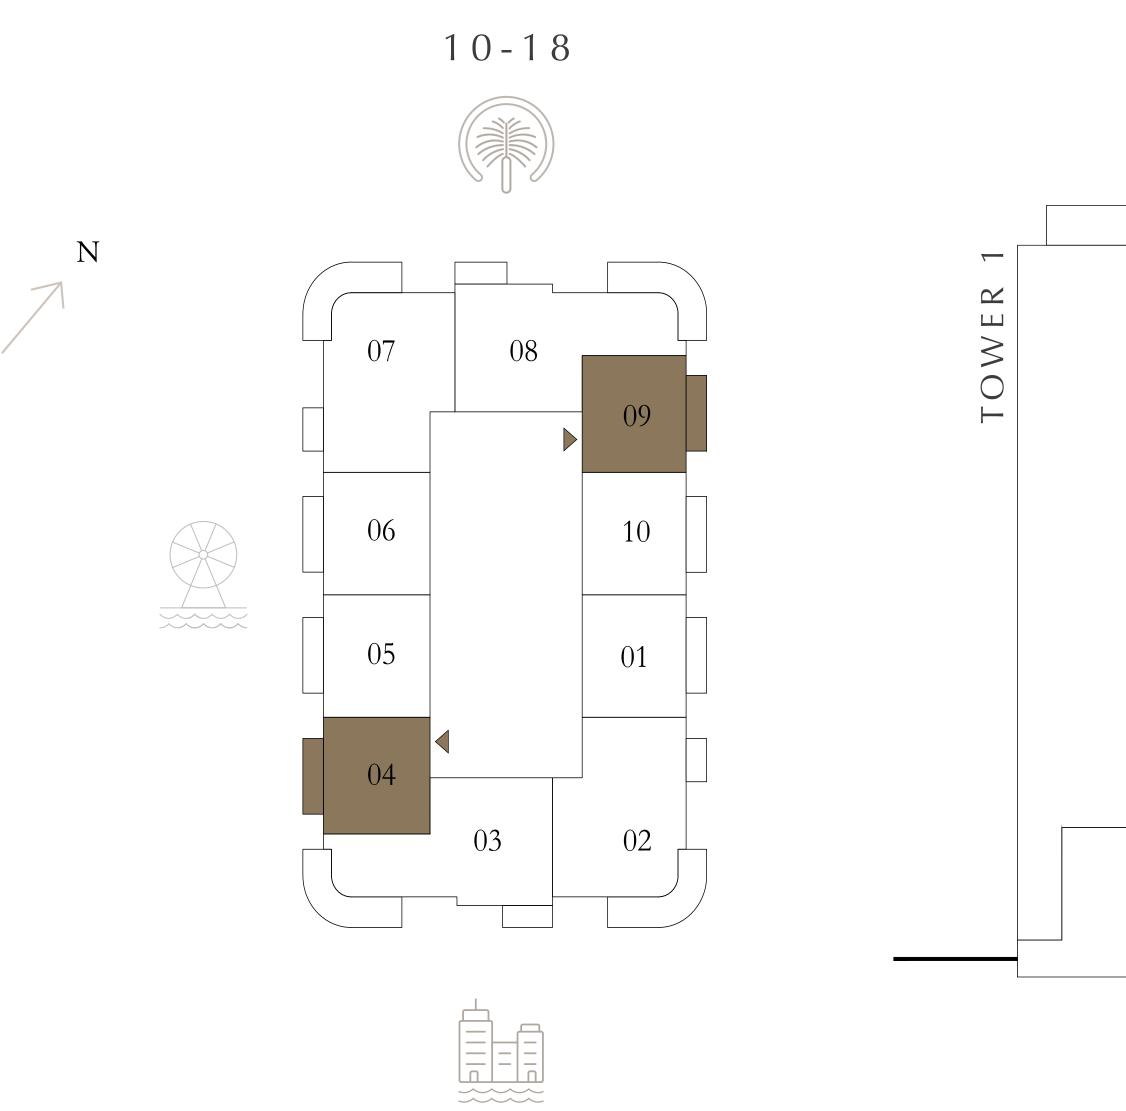

### BEDROOM

LEVEL 10-18 UNIT 01 & 06

| SUITE AREA   | 675.44 SQ.FT. | 6 |
|--------------|---------------|---|
| BALCONY AREA | 88.16 SQ.FT.  | 6 |
| TOTAL AREA   | 763.60 SQ.FT. | 7 |

KEY PLAN LEVEL

10-18

Disclaimer : All dimensions are in imperial and metric, and measured from finish to finish excluding construction tolerances. 2. All materials, dimensions, and drawings are approximate only. 3. Information is subject to change without notice, at developer's absolute discretion. 4. Actual area may vary from the stated area. 5. Drawings not to scale. 6. All images used are for illustrative purposes only and do not represent the actual size, features, specifications, fittings, and furnishings. 7. The developer reserves the right to make revisions / alterations, at it's absolute discretion, without any liability whatsoever.

62.75 SQ.M.

8.19 SQ.M.

70.94 SQ.M.

EMAAR BEACHFRONT

TOWER 2