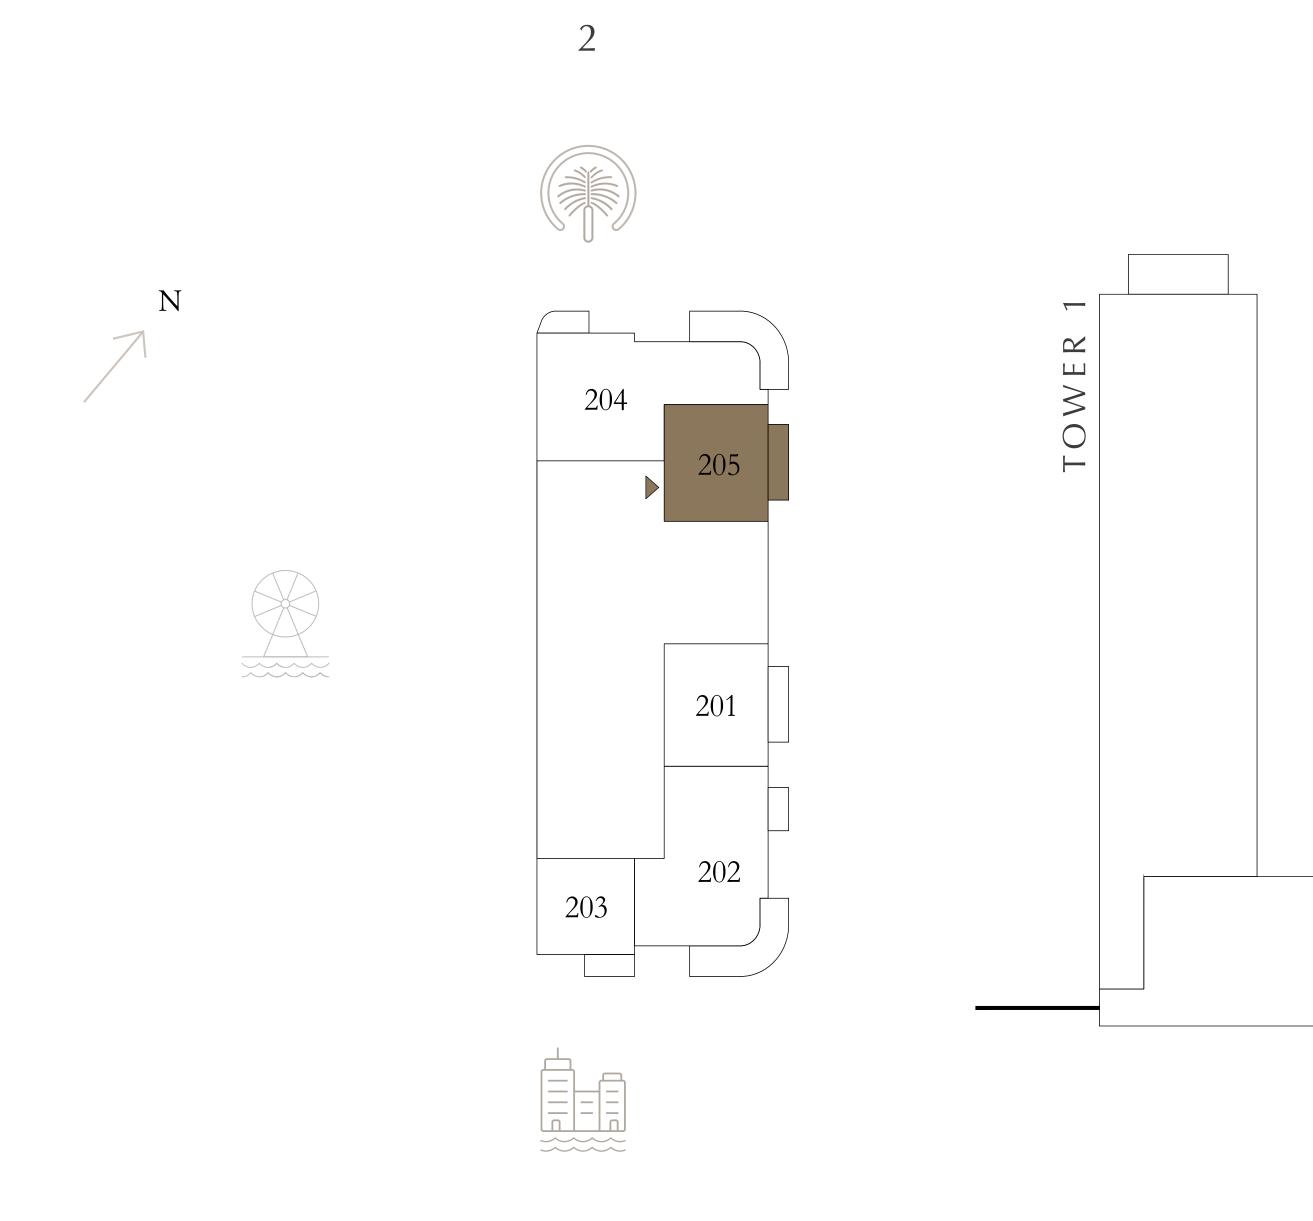

#### EMAAR BEACHFRONT

TOWER 2

### BEDROOM

LEVEL 2

UNIT 01

| SUITE AREA   | 675.44 SQ.FT. | 62 |
|--------------|---------------|----|
| BALCONY AREA | 88.16 SQ.FT.  | 8  |
| TOTAL AREA   | 763.60 SQ.FT. | 7  |

KEY PLAN LEVEL

Disclaimer : All dimensions are in imperial and metric, and measured from finish to finish excluding construction tolerances. 2. All materials, dimensions, and drawings are approximate only. 3. Information is subject to change without notice, at developer's absolute discretion. 4. Actual area may vary from the stated area. 5. Drawings not to scale. 6. All images used are for illustrative purposes only and do not represent the actual size, features, specifications, fittings, and furnishings. 7. The developer reserves the right to make revisions / alterations, at it's absolute discretion, without any liability whatsoever.