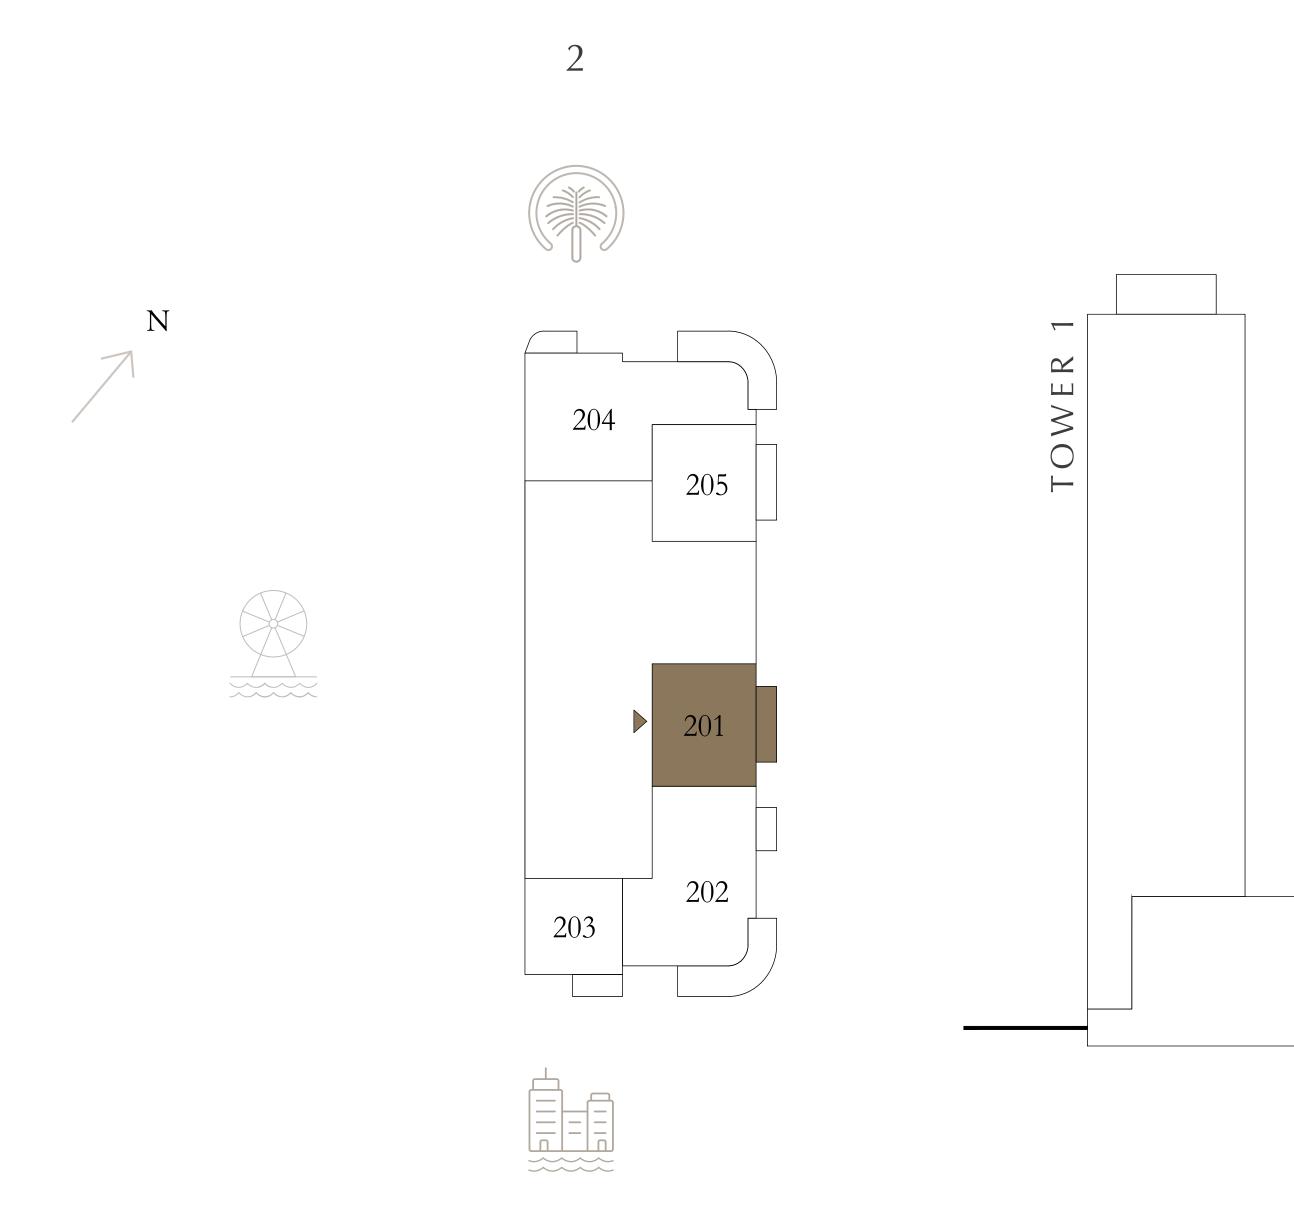

### BEDROOM

LEVEL 2

UNIT 01

| SUITE AREA   | 675.44 SQ.FT. | 62 |
|--------------|---------------|----|
| BALCONY AREA | 88.16 SQ.FT.  | 8  |
| TOTAL AREA   | 763.60 SQ.FT. | 7  |

KEY PLAN LEVEL

Disclaimer : All dimensions are in imperial and metric, and measured from finish to finish excluding construction tolerances. 2. All materials, dimensions, and drawings are approximate only. 3. Information is subject to change without notice, at developer's absolute discretion. 4. Actual area may vary from the stated area. 5. Drawings not to scale. 6. All images used are for illustrative purposes only and do not represent the actual size, features, specifications, fittings, and furnishings. 7. The developer reserves the right to make revisions / alterations, at it's absolute discretion, without any liability whatsoever.

62.75 SQ.M.

8.19 SQ.M.

70.94 SQ.M.

KEY SECTION

 $\Delta$ 

EMAAR BEACHFRONT

TOWER 2