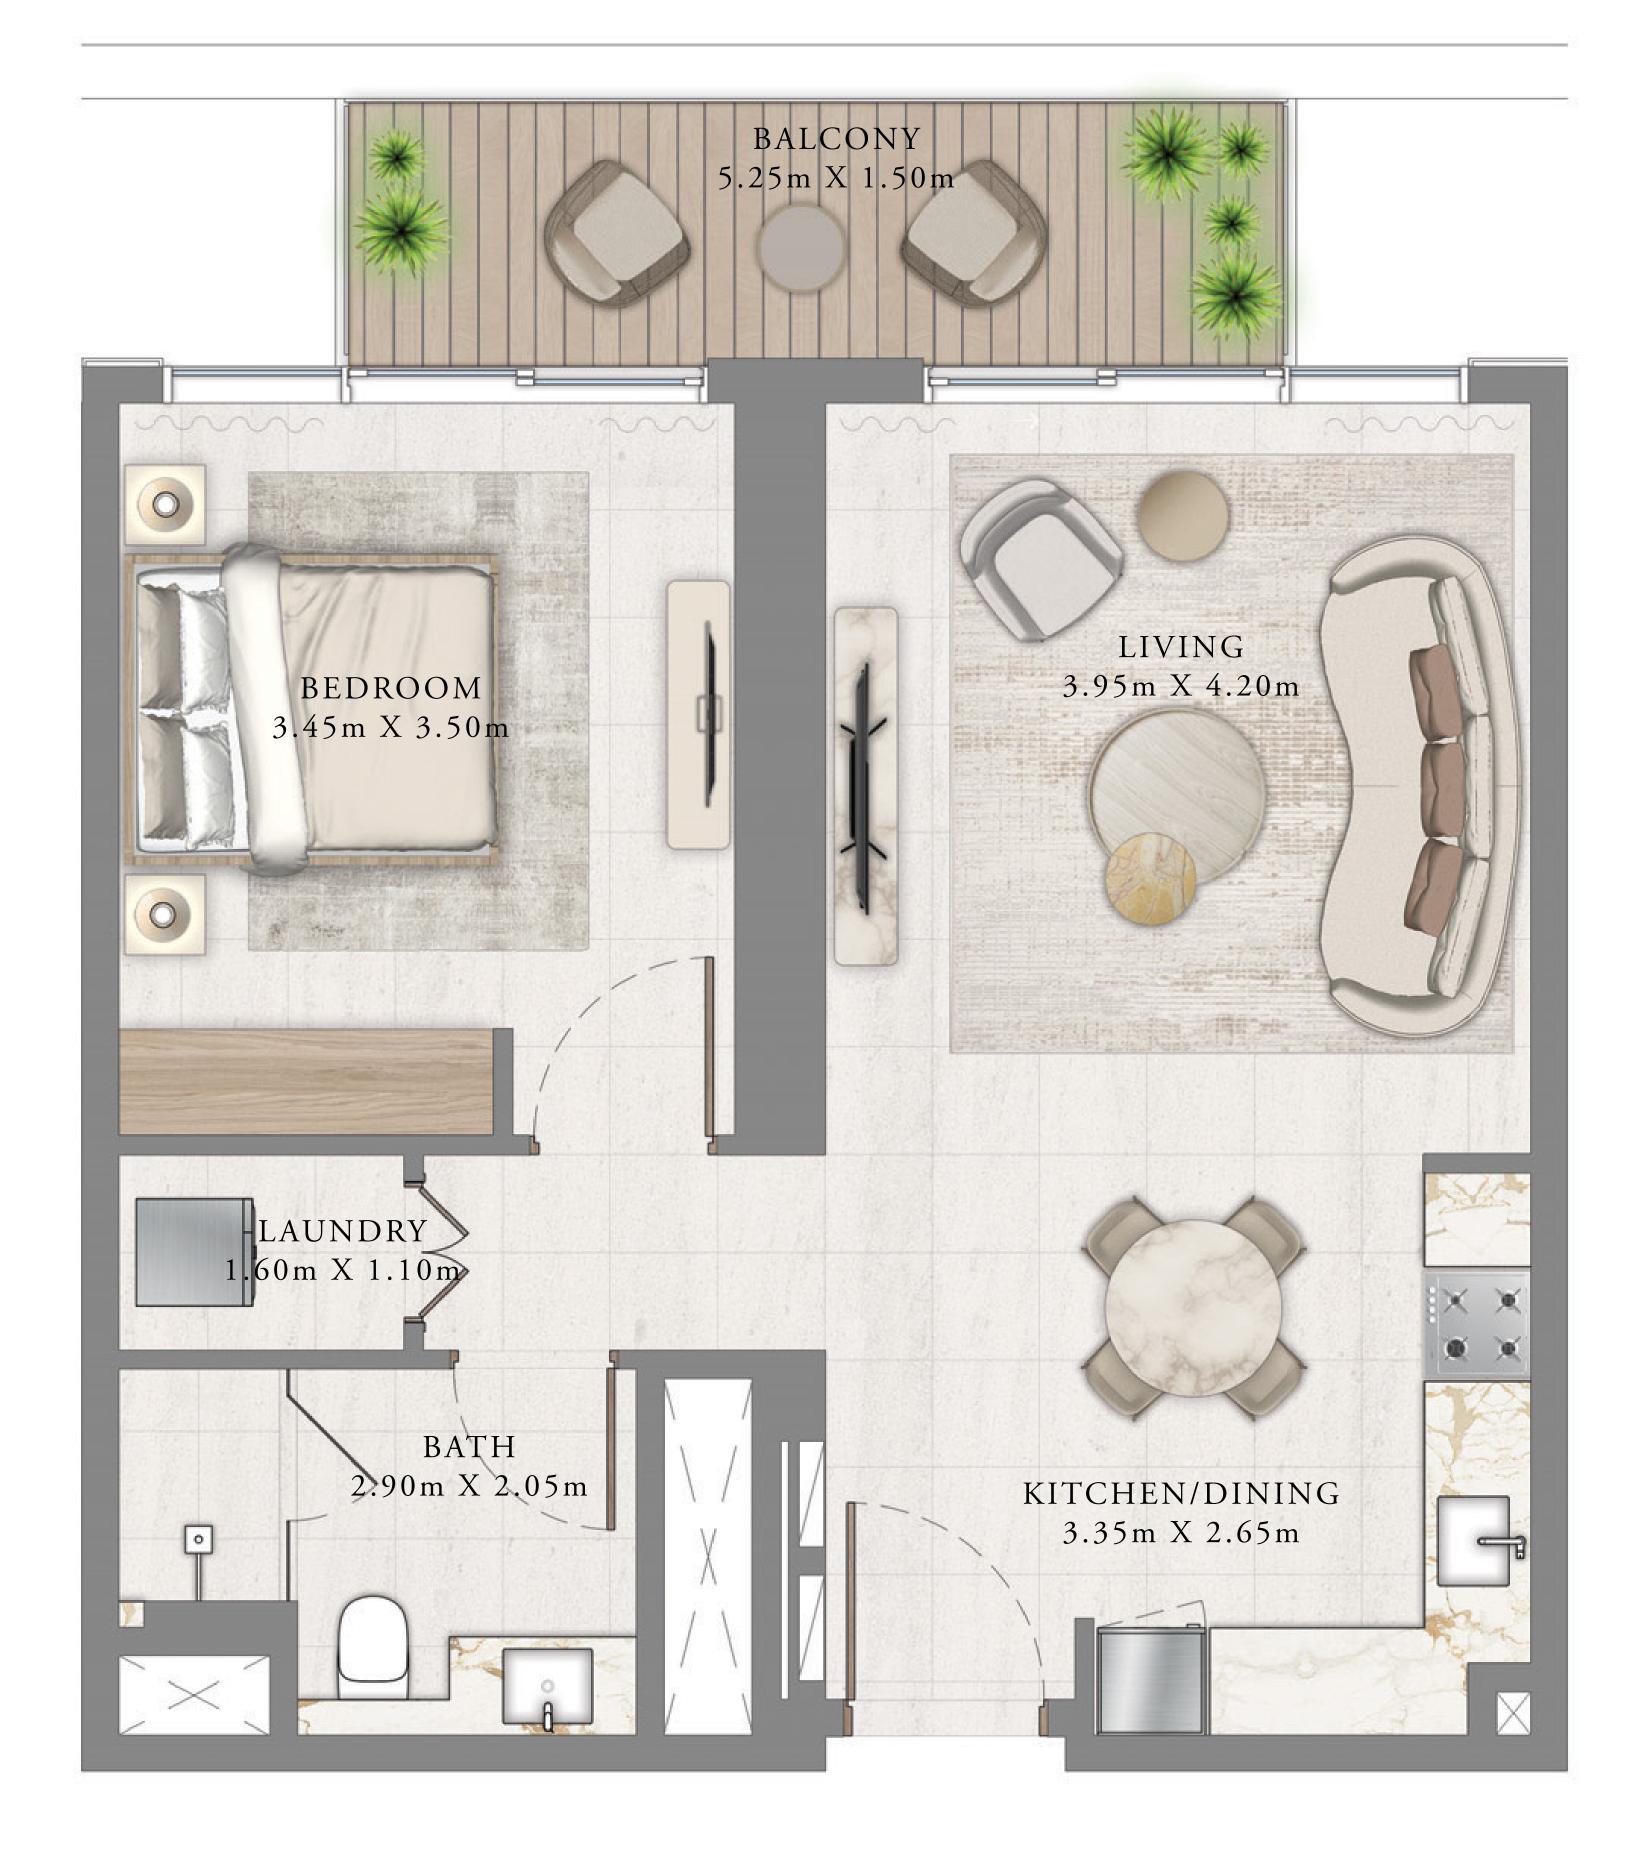

### BEDROOM

LEVEL 2

UNIT 01

| SUITE AREA   | 675.44 SQ.FT. | 62 |
|--------------|---------------|----|
| BALCONY AREA | 88.16 SQ.FT.  | 8  |
| TOTAL AREA   | 763.60 SQ.FT. | 7  |

KEY PLAN LEVEL

Disclaimer : All dimensions are in imperial and metric, and measured from finish to finish excluding construction tolerances. 2. All materials, dimensions, and drawings are approximate only. 3. Information is subject to change without notice, at developer's absolute discretion. 4. Actual area may vary from the stated area. 5. Drawings not to scale. 6. All images used are for illustrative purposes only and do not represent the actual size, features, specifications, fittings, and furnishings. 7. The developer reserves the right to make revisions / alterations, at it's absolute discretion, without any liability whatsoever.

62.75 SQ.M.

8.19 SQ.M.

70.94 SQ.M.

KEY SECTION

 $\Delta$ 

EMAAR BEACHFRONT

TOWER 2