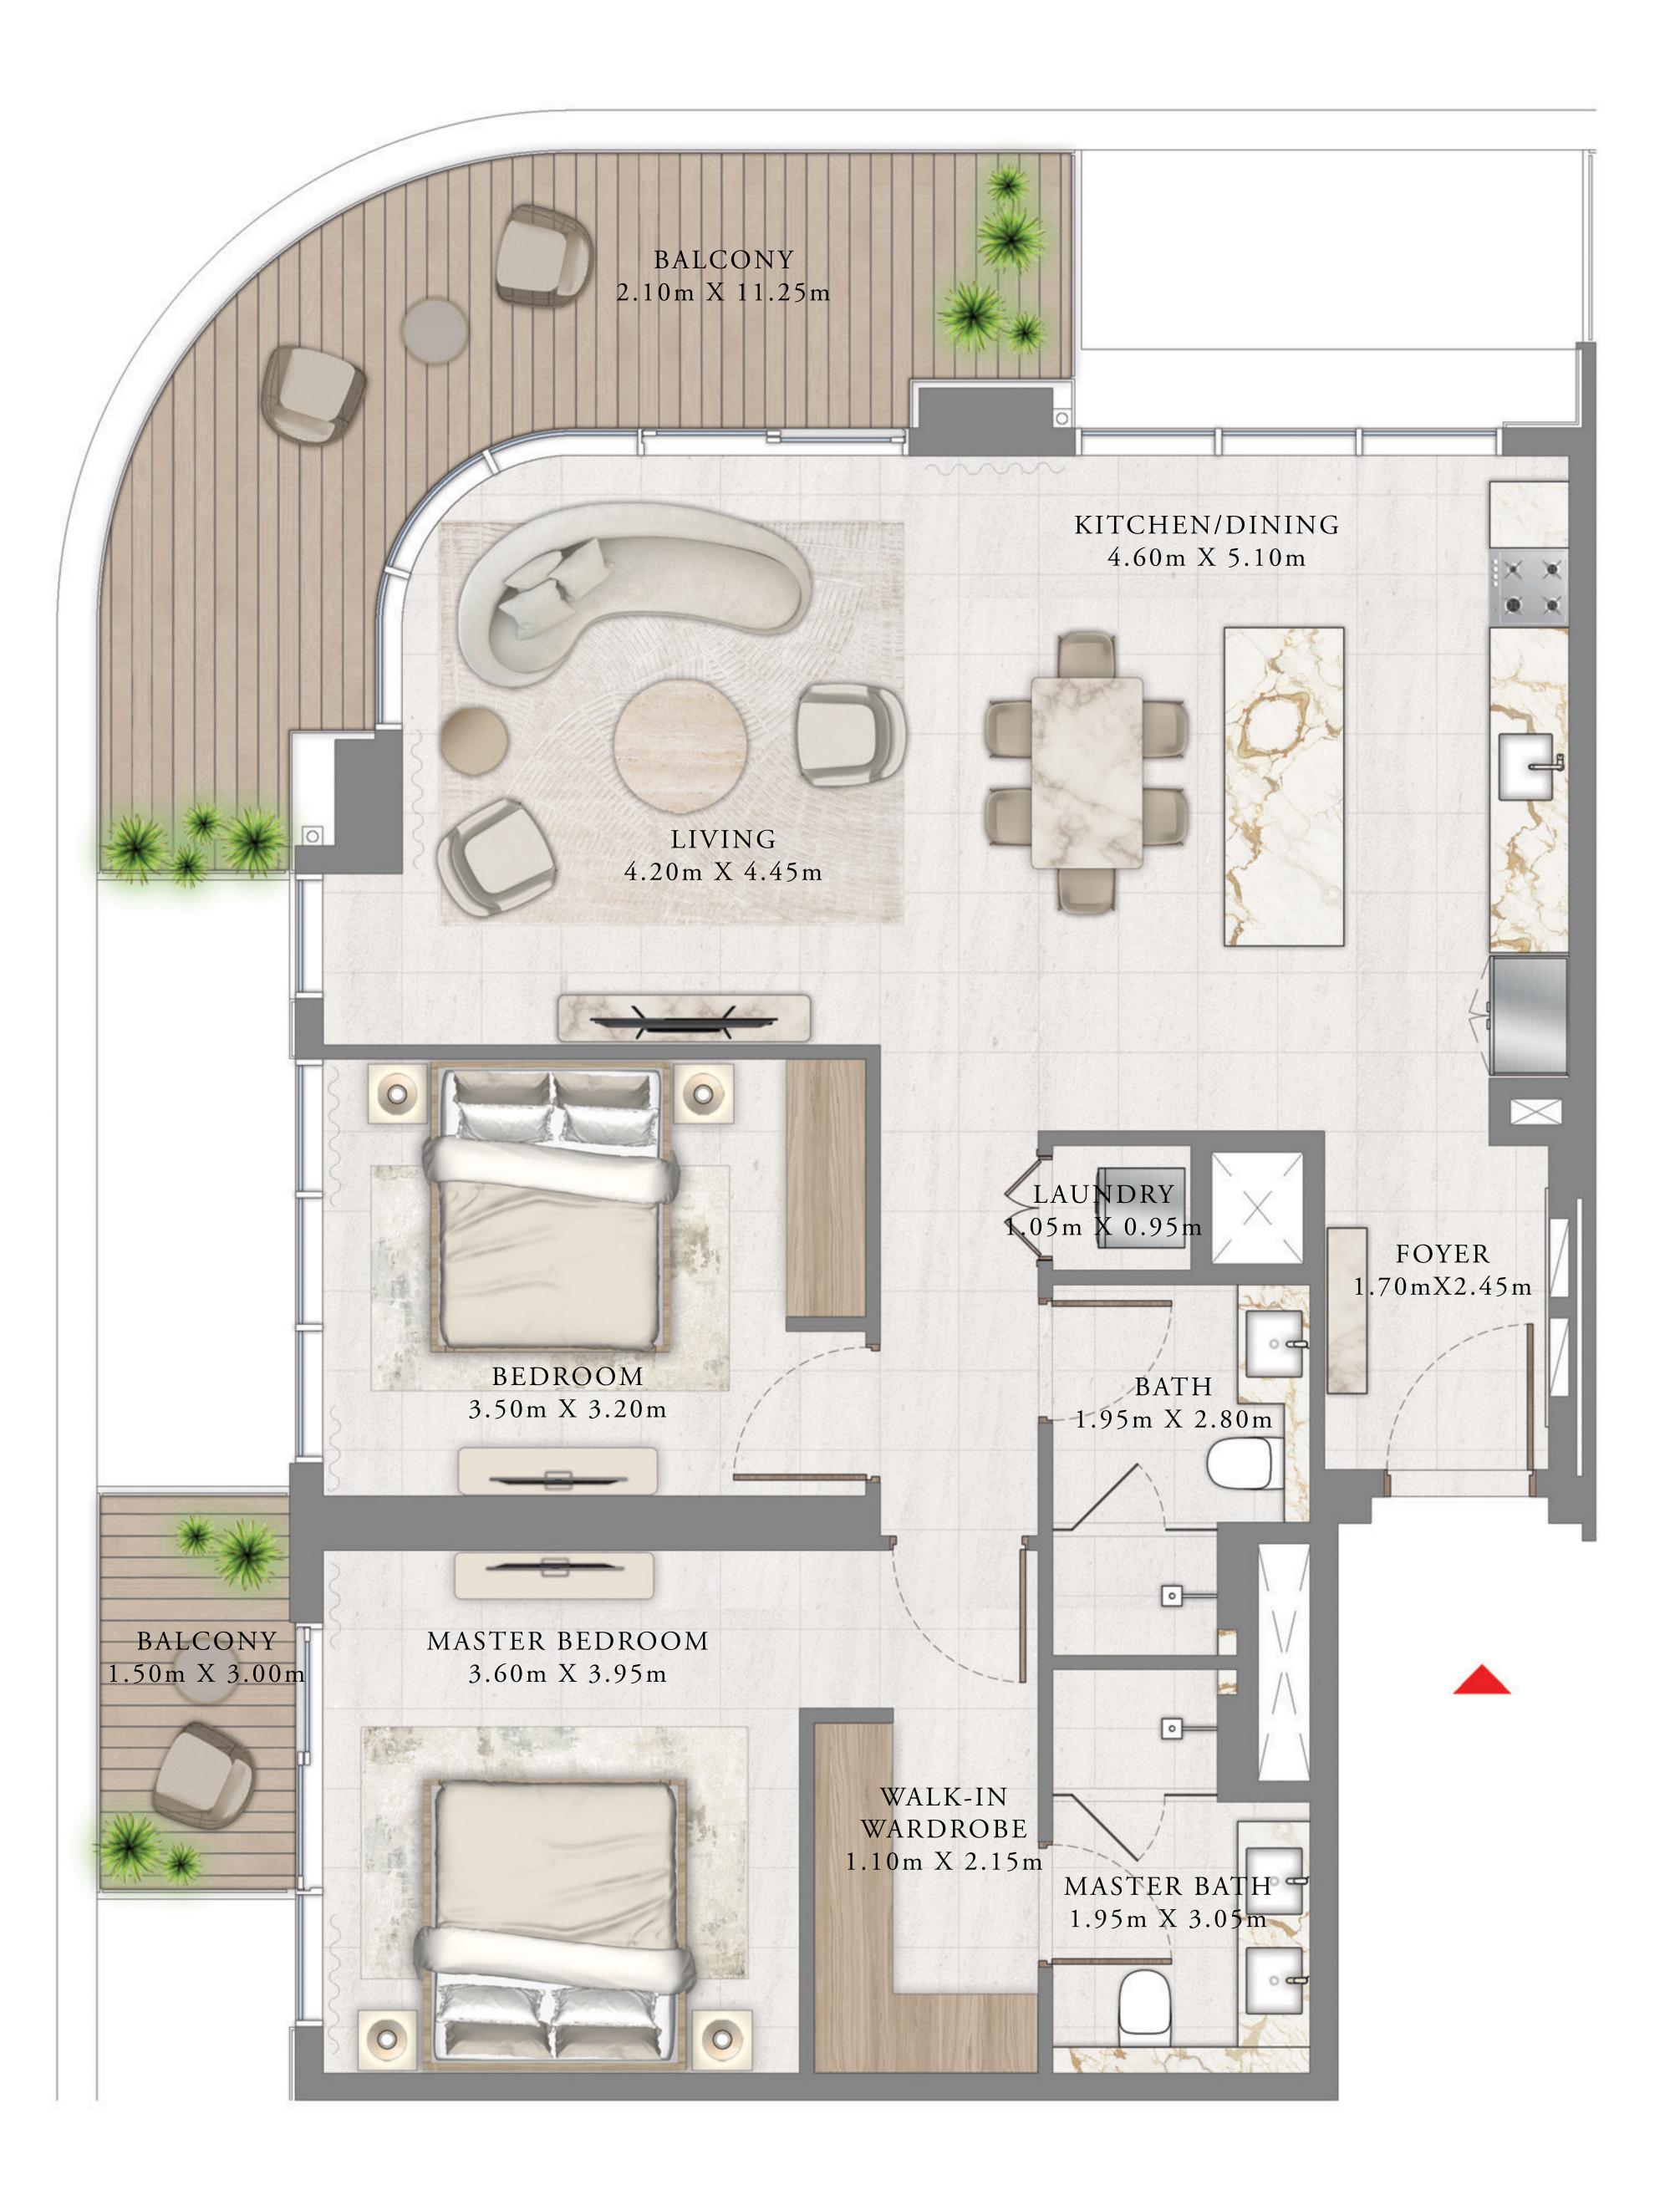

### BEDROOM

LEVEL 3-8

UNIT 01

| SUITE AREA   | 675.44 SQ.FT. | 62 |
|--------------|---------------|----|
| BALCONY AREA | 88.16 SQ.FT.  | 8  |
| TOTAL AREA   | 763.60 SQ.FT. | 70 |

KEY PLAN LEVEL

3 - 8

Disclaimer : All dimensions are in imperial and metric, and measured from finish to finish excluding construction tolerances. 2. All materials, dimensions, and drawings are approximate only. 3. Information is subject to change without notice, at developer's absolute discretion. 4. Actual area may vary from the stated area. 5. Drawings not to scale. 6. All images used are for illustrative purposes only and do not represent the actual size, features, specifications, fittings, and furnishings. 7. The developer reserves the right to make revisions / alterations, at it's absolute discretion, without any liability whatsoever.

62.75 SQ.M.

8.19 SQ.M.

70.94 SQ.M.