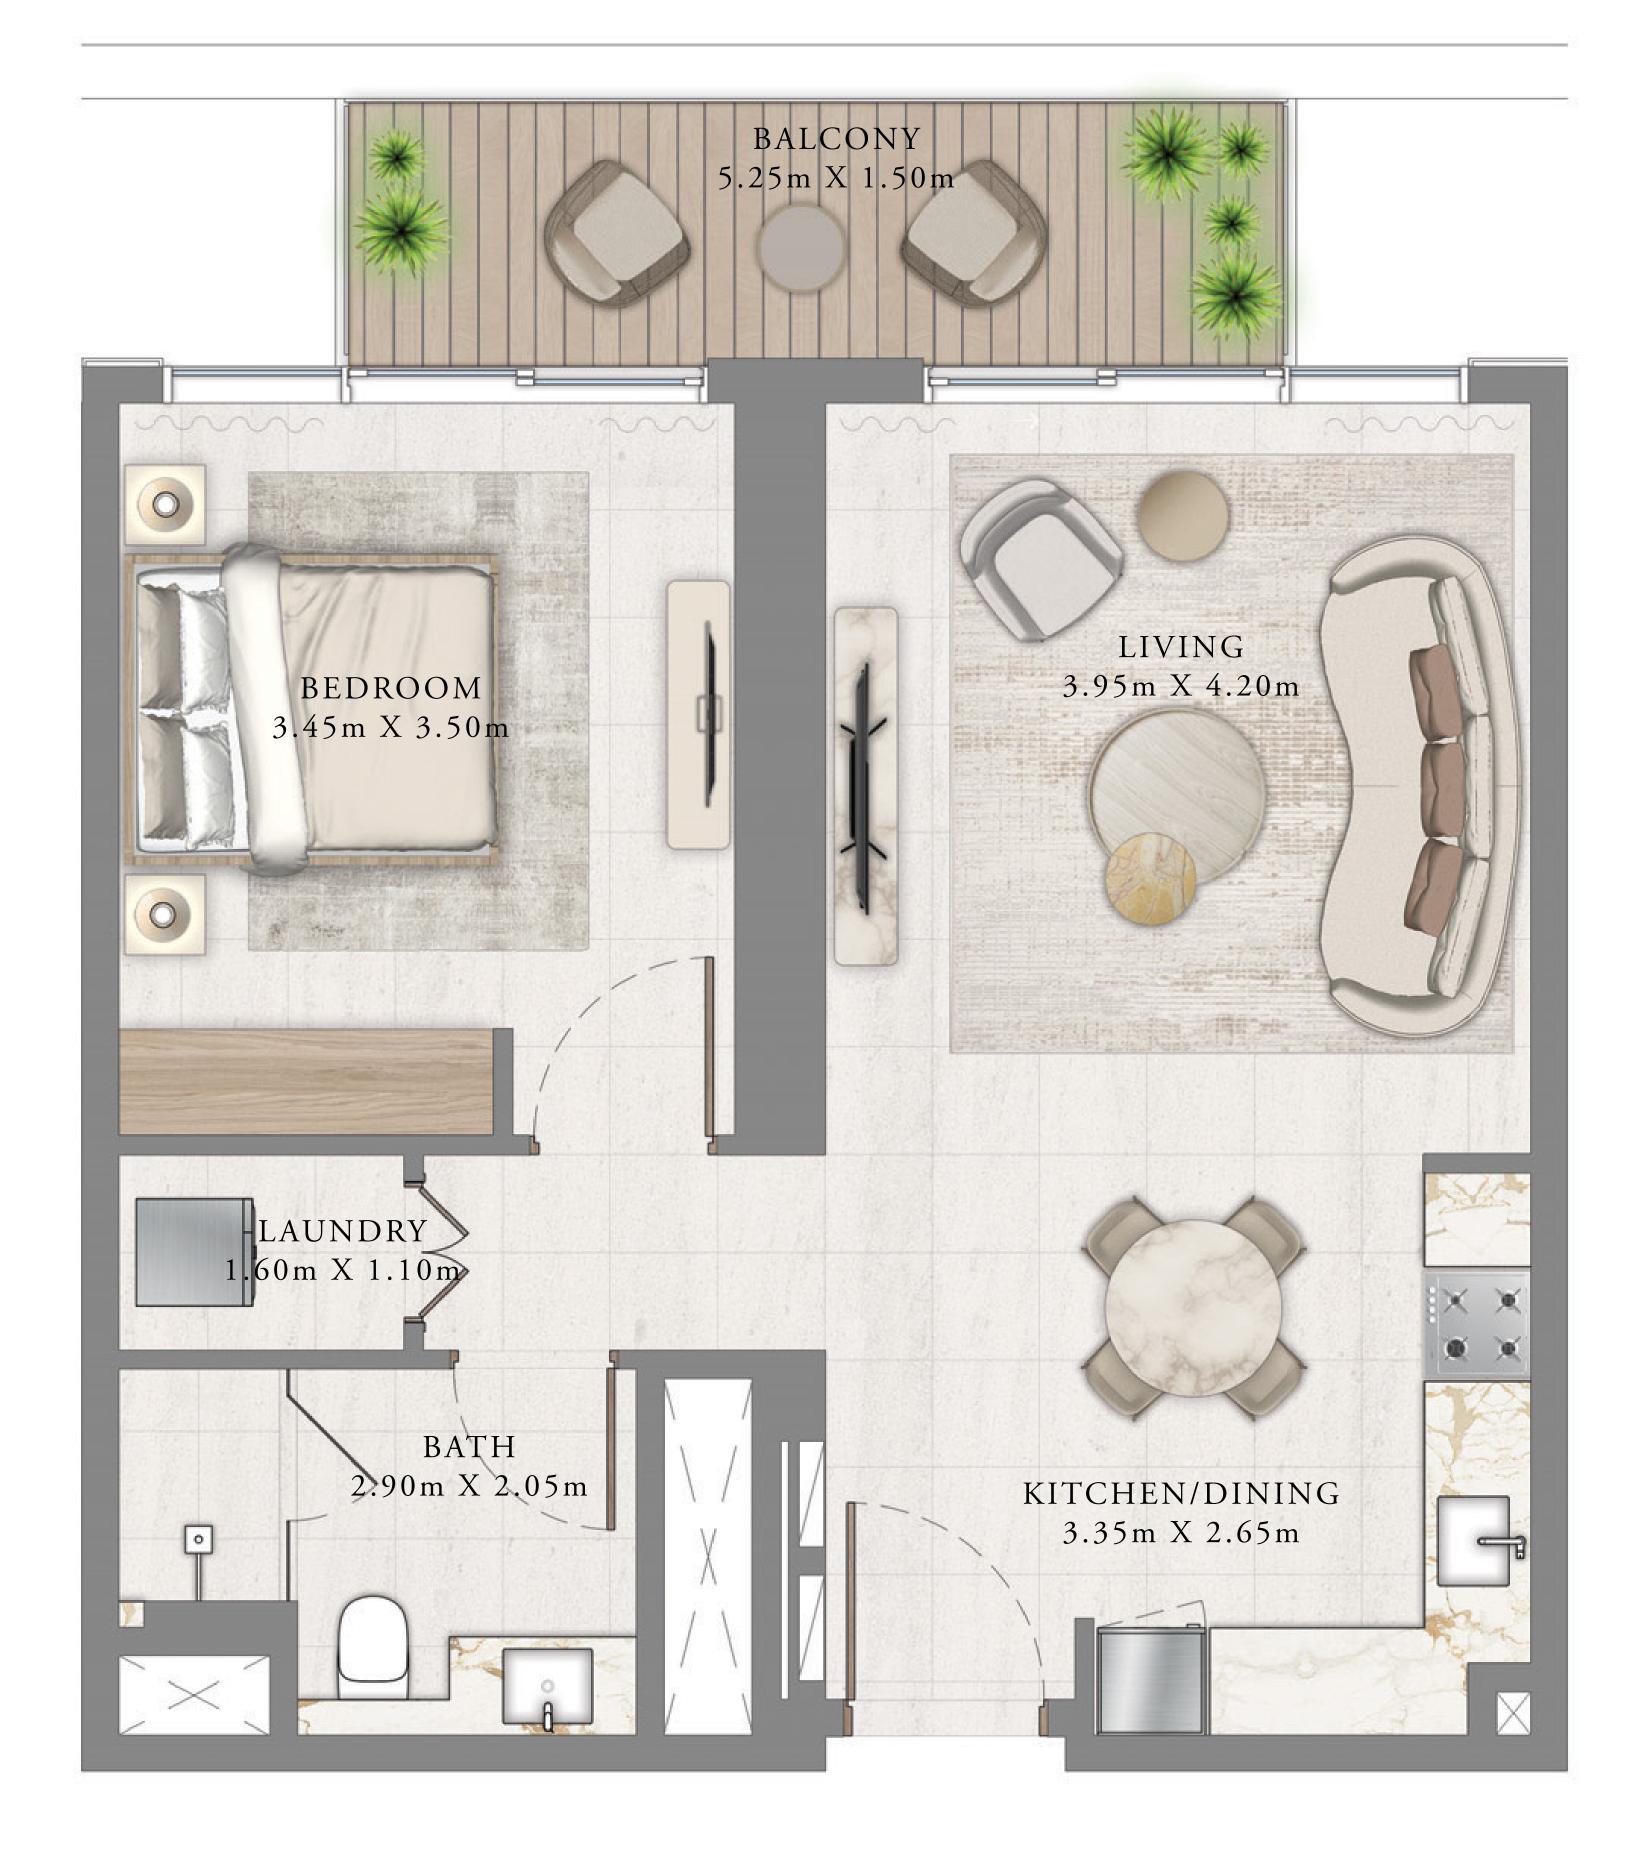

### BEDROOM

LEVEL 2

UNIT 01

| SUITE AREA   | 675.44 SQ.FT. | 62 |
|--------------|---------------|----|
| BALCONY AREA | 88.16 SQ.FT.  | 8  |
| TOTAL AREA   | 763.60 SQ.FT. | 7  |

KEY PLAN LEVEL

Disclaimer : All dimensions are in imperial and metric, and measured from finish to finish excluding construction tolerances. 2. All materials, dimensions, and drawings are approximate only. 3. Information is subject to change without notice, at developer's absolute discretion. 4. Actual area may vary from the stated area. 5. Drawings not to scale. 6. All images used are for illustrative purposes only and do not represent the actual size, features, specifications, fittings, and furnishings. 7. The developer reserves the right to make revisions / alterations, at it's absolute discretion, without any liability whatsoever.