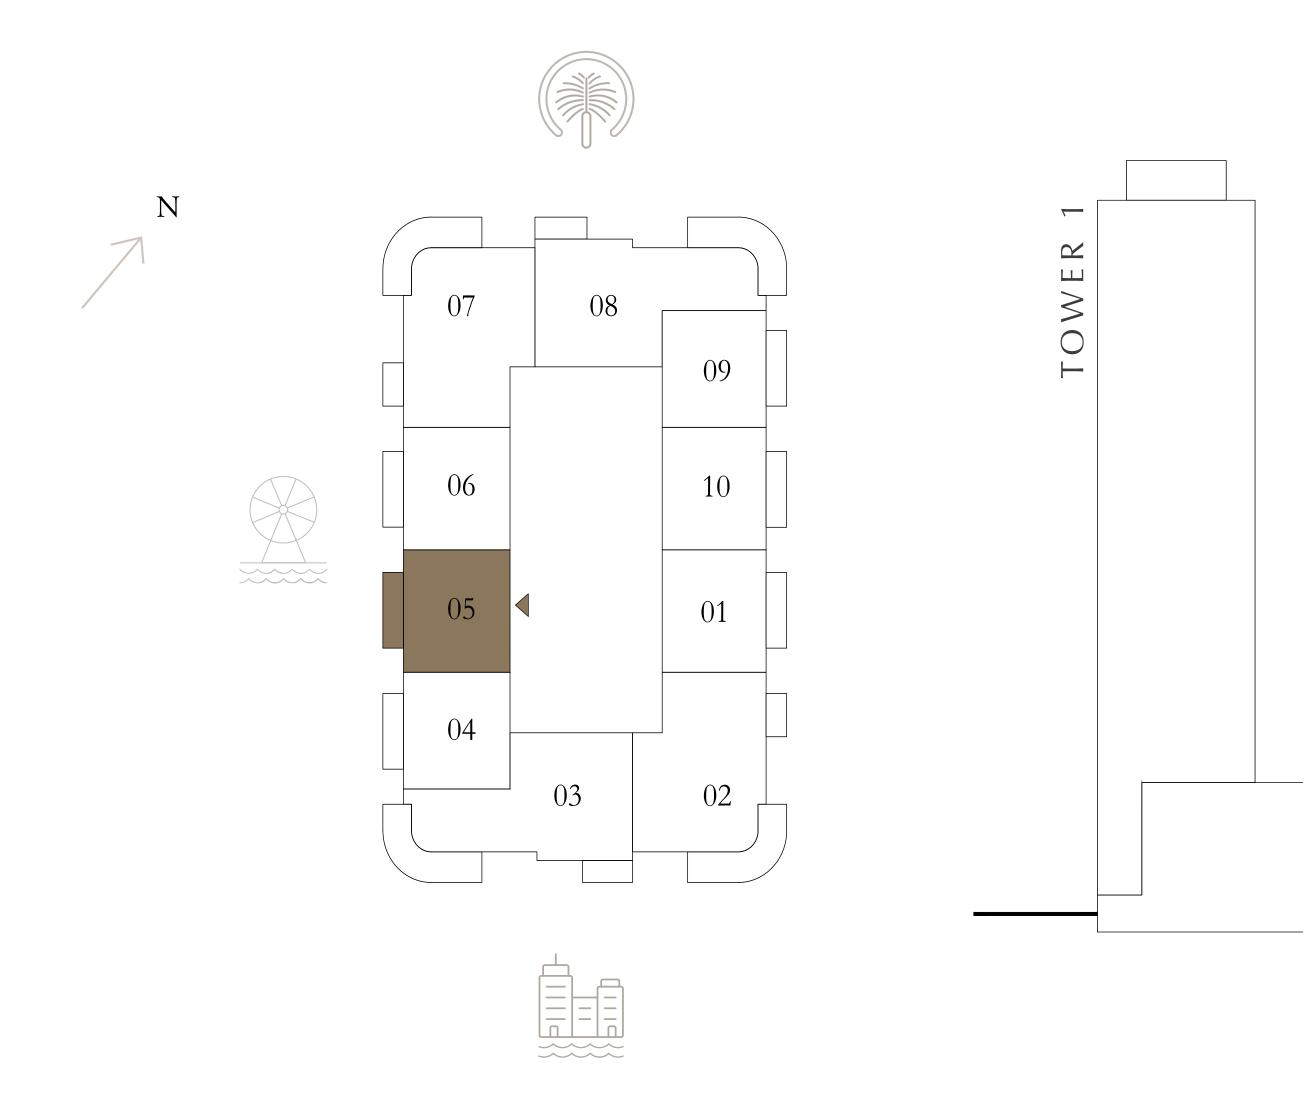

#### EMAAR BEACHFRONT

TOWER 2

### BEDROOM

LEVEL 2

UNIT 01

| SUITE AREA   | 675.44 SQ.FT. | 62 |
|--------------|---------------|----|
| BALCONY AREA | 88.16 SQ.FT.  | 8  |
| TOTAL AREA   | 763.60 SQ.FT. | 7  |

KEY PLAN LEVEL

Disclaimer : All dimensions are in imperial and metric, and measured from finish to finish excluding construction tolerances. 2. All materials, dimensions, and drawings are approximate only. 3. Information is subject to change without notice, at developer's absolute discretion. 4. Actual area may vary from the stated area. 5. Drawings not to scale. 6. All images used are for illustrative purposes only and do not represent the actual size, features, specifications, fittings, and furnishings. 7. The developer reserves the right to make revisions / alterations, at it's absolute discretion, without any liability whatsoever.