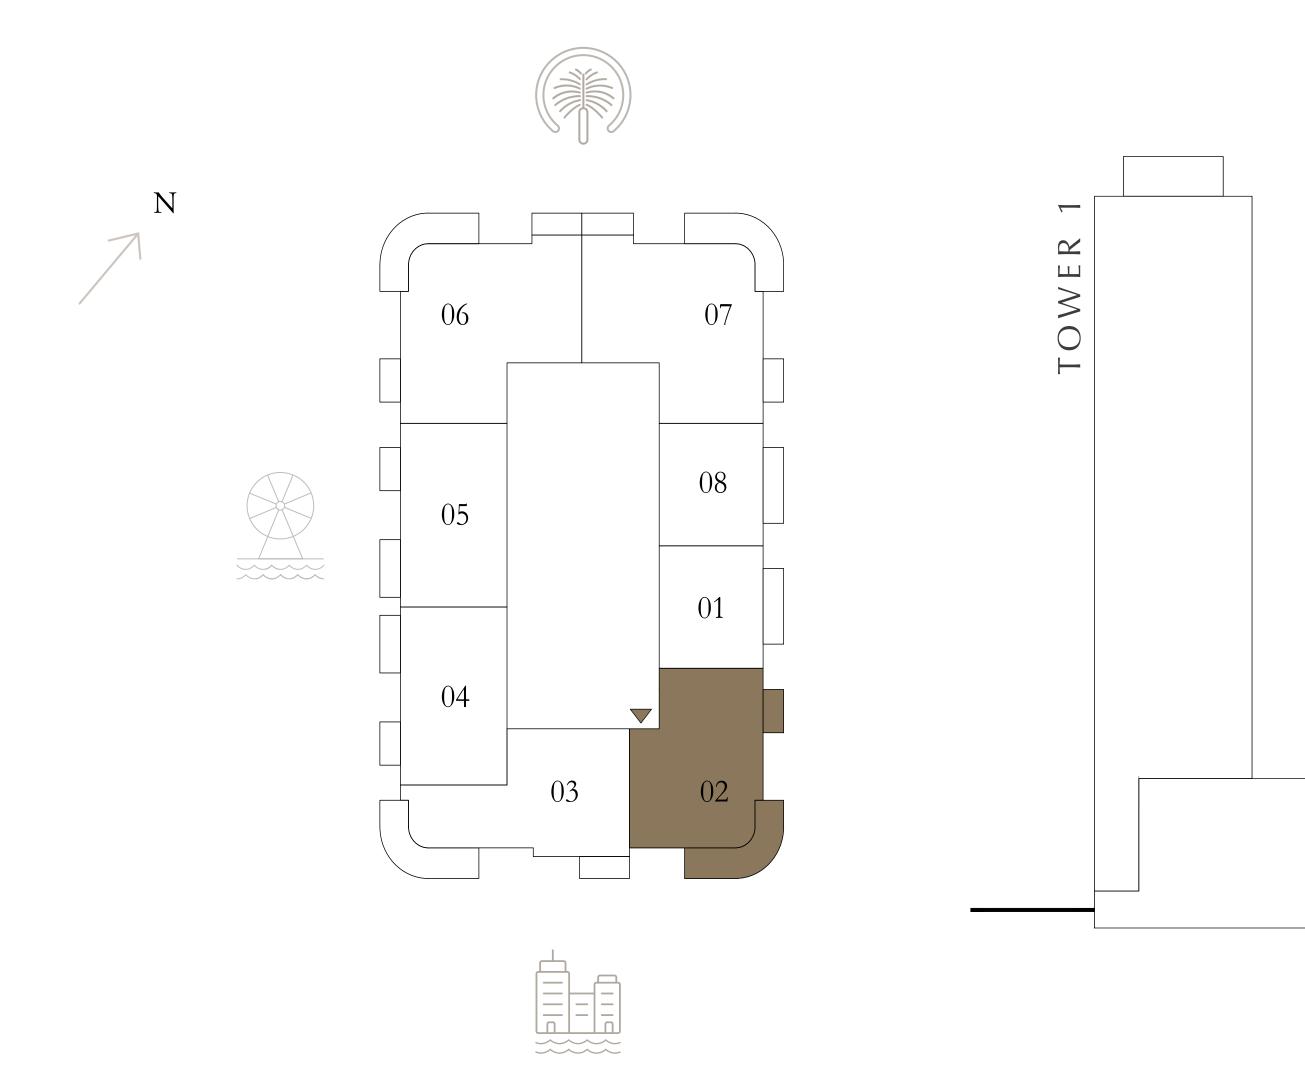

es. 2. All materials, dimensions, and drawings are approximate only. 3. Information is subject to change without notice, at developer's absolute discretion. 4. Actual area may vary from the stated area. 5. Drawings not to scale. 6. All images used are for illustrative purposes only and do not represent the actual size, features, specifications, fittings, and furnishings. 7. The developer reserves the right to make revisions / alterations, at it's absolute discretion, without any liability whatsoever.

108.04 SQ.M.

24.97 SQ.M.

133.01 SQ.M.





#### EMAAR BEACHFRONT

TOWER 2

### 2 BEDROOM

LEVEL 21-39 UNIT 02

| SUITE AREA   | 1160.78 SQ.FT. | 10 |
|--------------|----------------|----|
| BALCONY AREA | 269.42 SQ.FT.  | 2  |
| TOTAL AREA   | 1430.20 SQ.FT. | 13 |

KEY PLAN LEVEL

21-39



Disclaimer : All dimensions are in imperial and metric, and measured from finish to finish excluding construction tolerances. 2. All materials, dimensions, and drawings are approximate only. 3. Information is subject to change without notice, at developer's absolute discretion. 4. Actual area may vary from the stated area. 5. Drawings not to scale. 6. All images used are for illustrative purposes only and do not represent the actual size, features, specifications, fittings, and furnishings. 7. The developer reserves the right to make revisions / alterations, at it's absolute discretion, without any liability whatsoever.

107.84 SQ.M.

25.03 SQ.M.

132.87 SQ.M.







#### EMAAR BEACHFRONT

TOWER 2

### 2 BEDROOM

LEVEL 40

UNIT 02

| SUITE AREA   | 1189.95 SQ.FT. | 11 |
|--------------|-