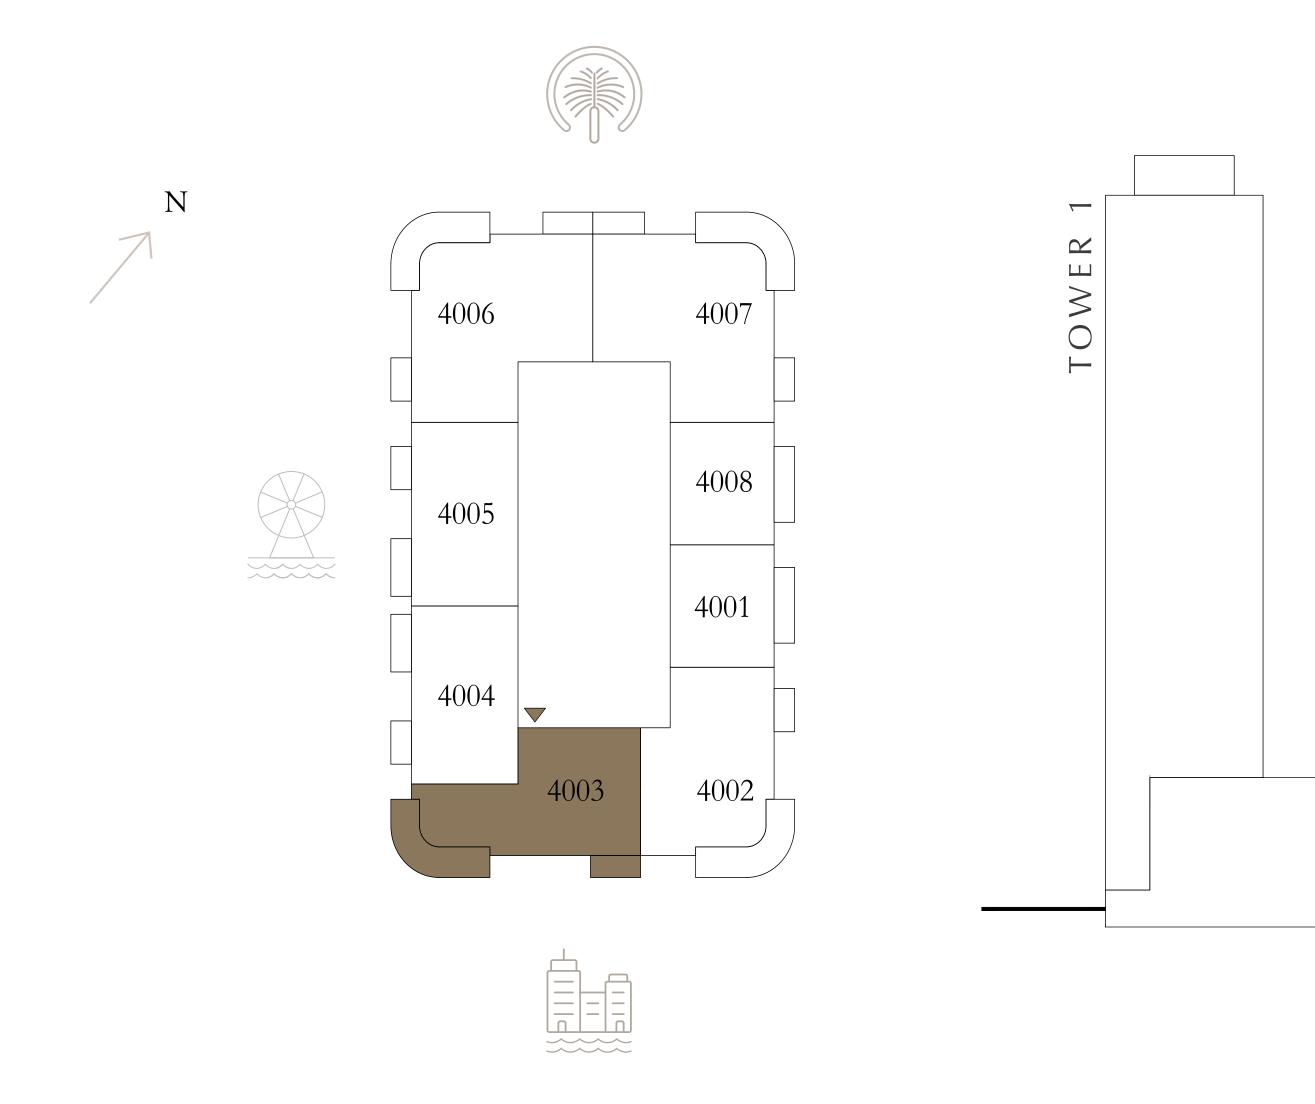

### 3 BEDROOM

LEVEL 40

UNIT 06

| SUITE AREA   | 1524.71 SQ.FT. | 14 |
|--------------|----------------|----|
| BALCONY AREA | 330.45 SQ.FT.  | 3  |
| TOTAL AREA   | 1855.16 SQ.FT. | 17 |

KEY PLAN LEVEL

40

Ν 400 1006 $\bigcirc$ 4008 4005 4001 4004 4002 4003 