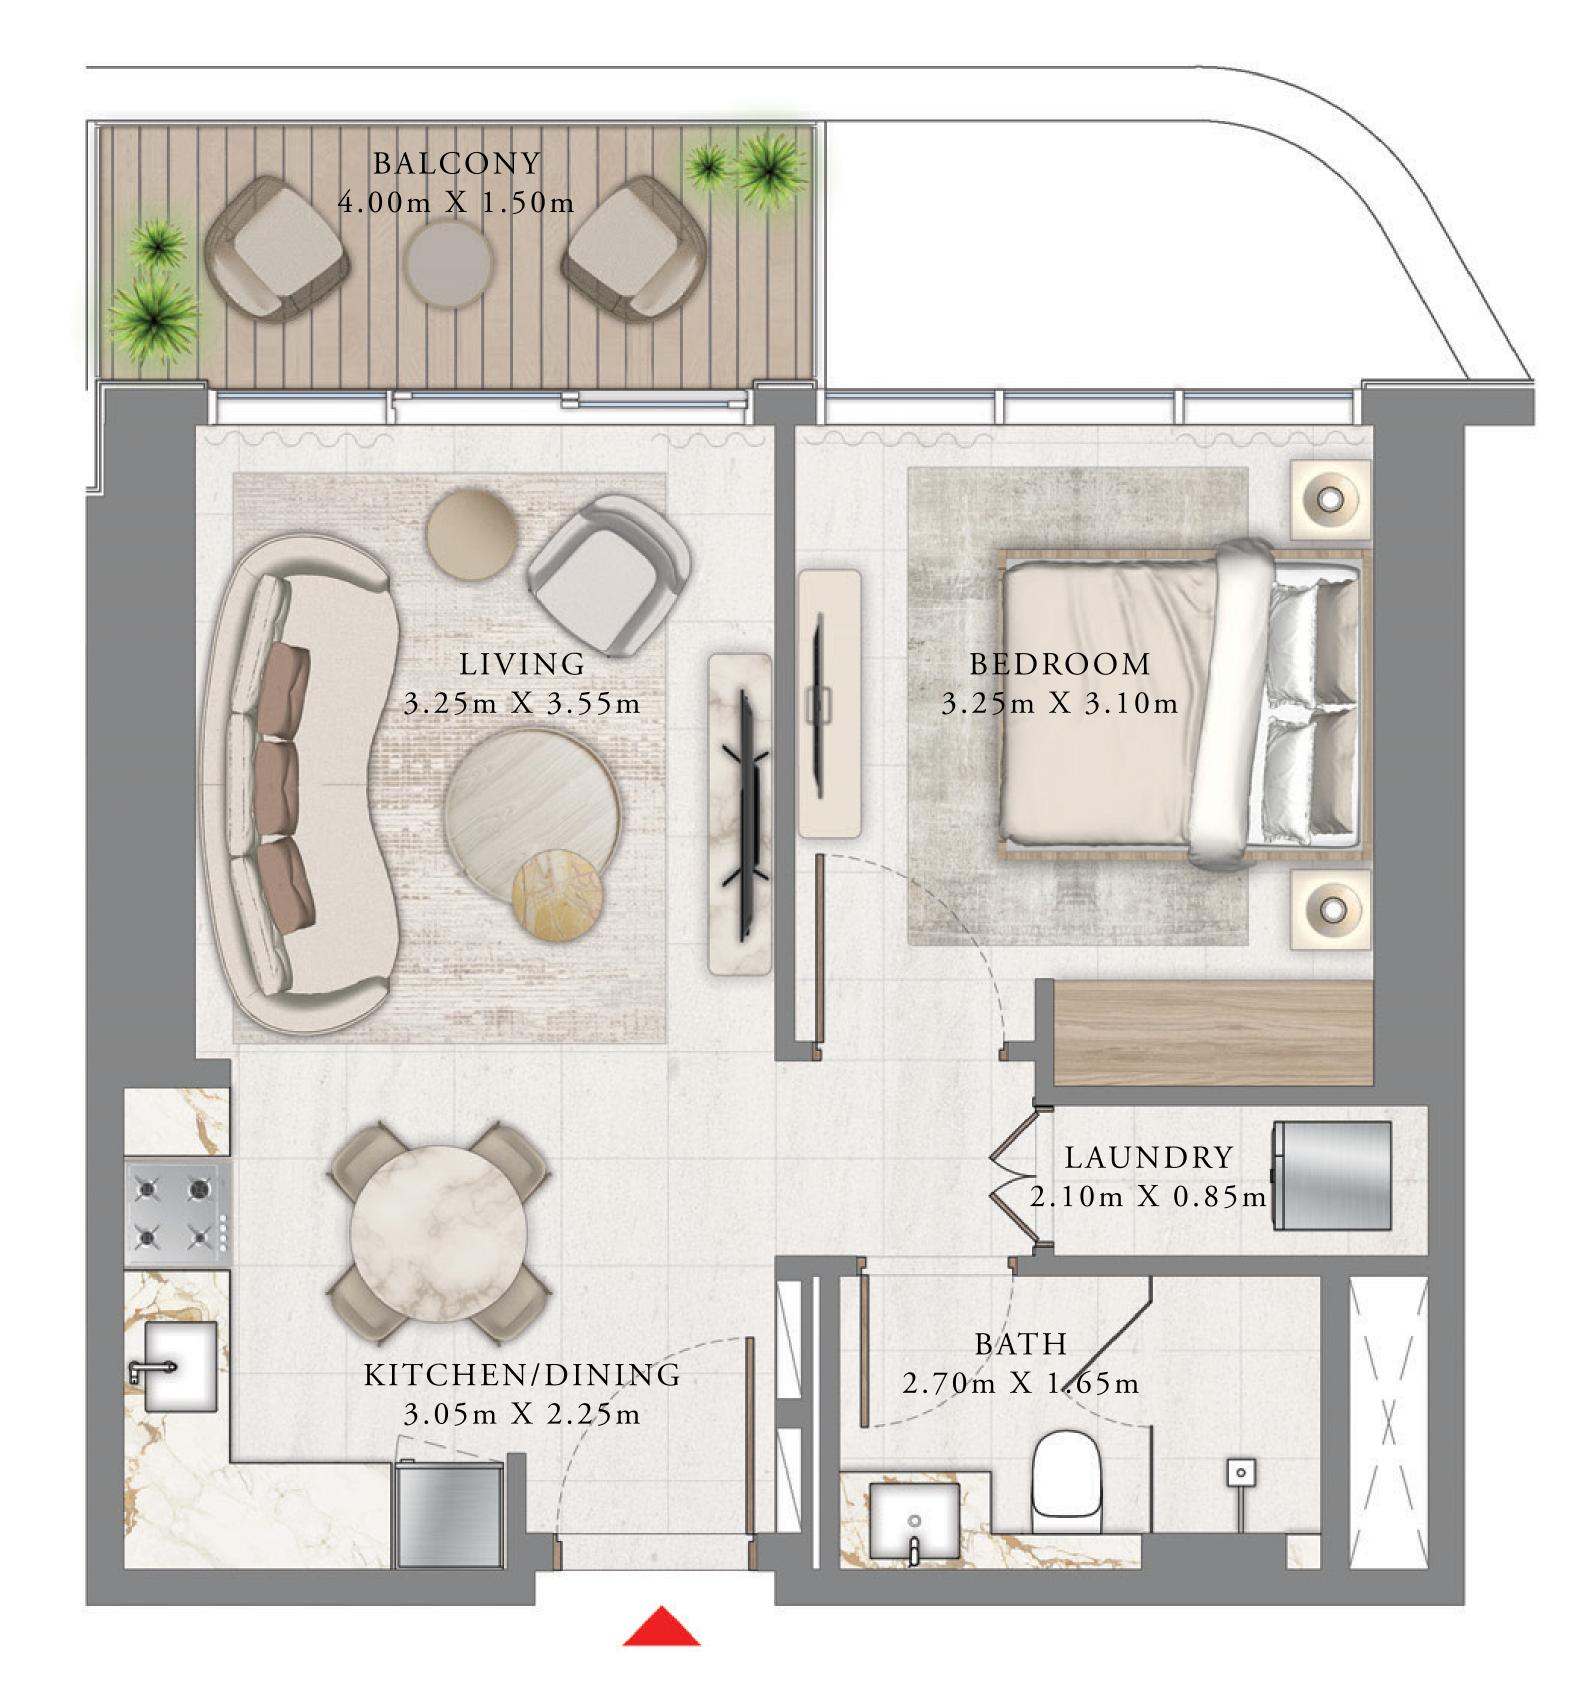

### BEDROOM

LEVEL 2

UNIT 01

| SUITE AREA   | 675.44 SQ.FT. | 62 |
|--------------|---------------|----|
| BALCONY AREA | 88.16 SQ.FT.  | 8  |
| TOTAL AREA   | 763.60 SQ.FT. | 7  |

KEY PLAN LEVEL

Disclaimer : All dimensions are in imperial and metric, and measured from finish to finish excluding construction tolerances. 2. All materials, dimensions, and drawings are approximate only. 3. Information is subject to change without notice, at developer's absolute discretion. 4. Actual area may vary from the stated area. 5. Drawings not to scale. 6. All images used are for illustrative purposes only and do not represent the actual size, features, specifications, fittings, and furnishings. 7. The developer reserves the right to make revisions / alterations, at it's absolute discretion, without any liability whatsoever.