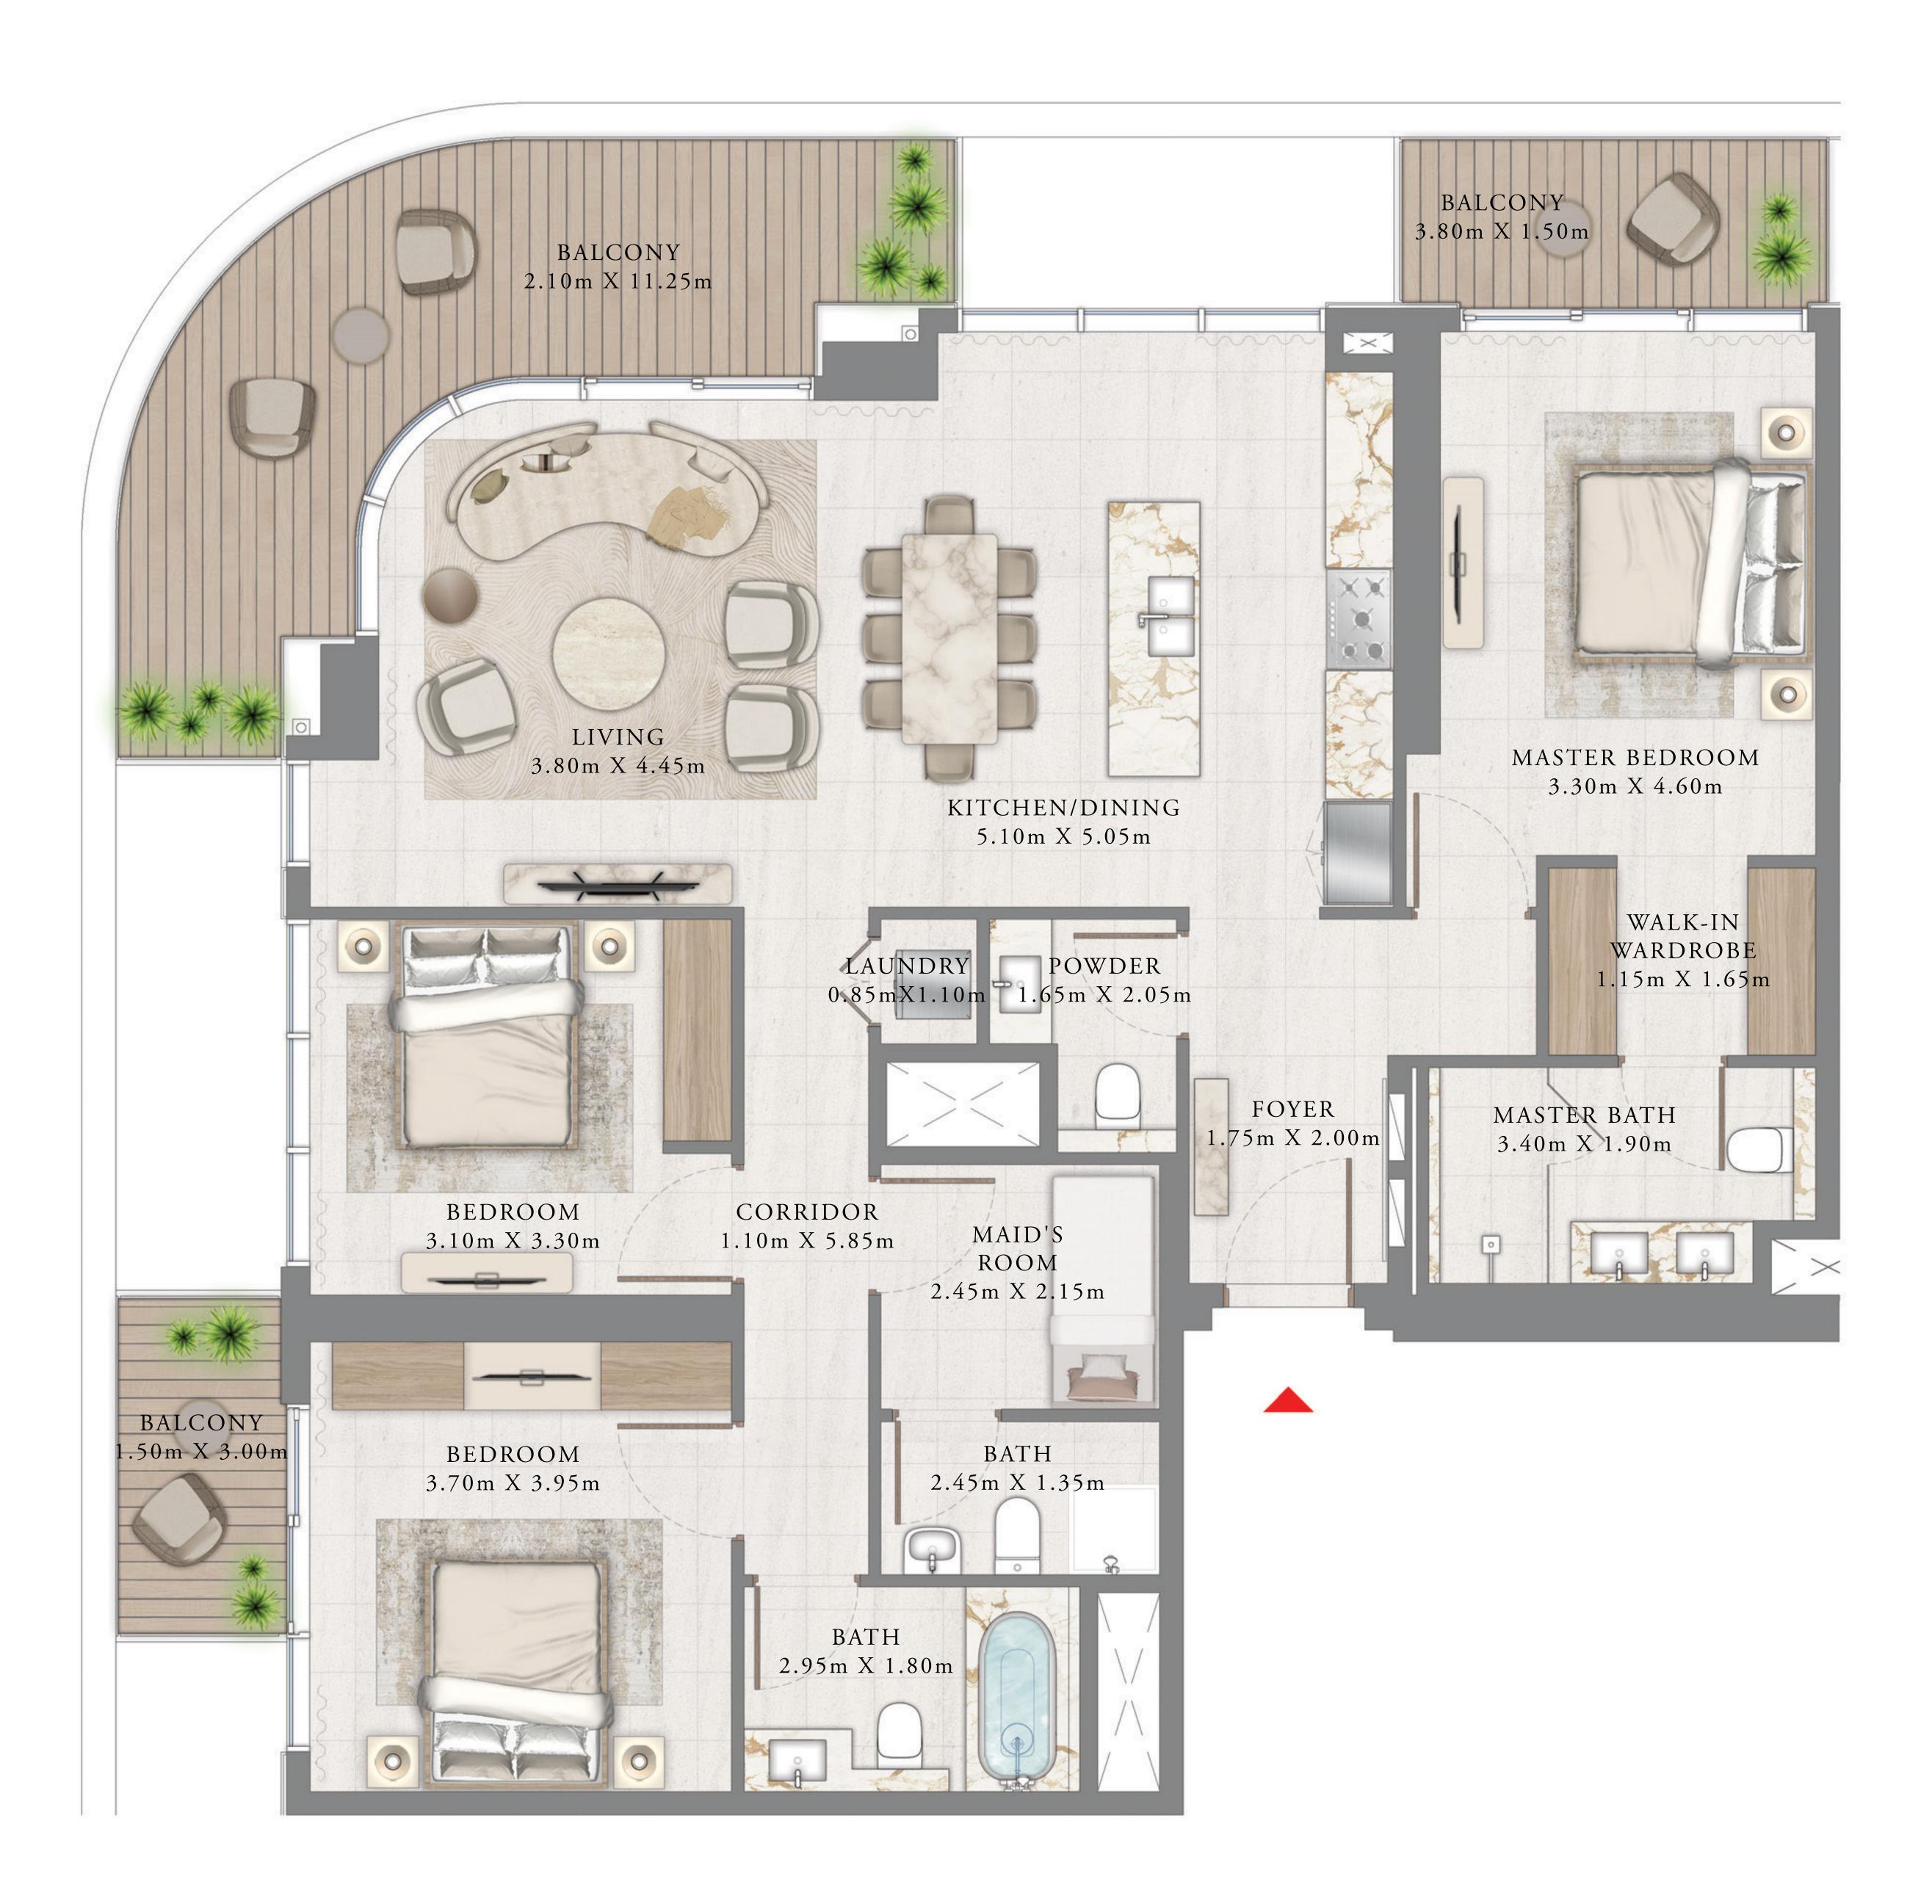

### 3 BEDROOM

LEVEL 40

UNIT 07

| SUITE AREA   | 1524.71 SQ.FT. | 14 |
|--------------|----------------|----|
| BALCONY AREA | 330.45 SQ.FT.  | 3  |
| TOTAL AREA   | 1855.16 SQ.FT. | 17 |

KEY PLAN LEVEL

40

Disclaimer : All dimensions are in imperial and metric, and measured from finish to finish excluding construction tolerances. 2. All materials, dimensions, and drawings are approximate only. 3. Information is subject to change without notice, at developer's absolute discretion. 4. Actual area may vary from the stated area. 5. Drawings not to scale. 6. All images used are for illustrative purposes only and do not represent the actual size, features, specifications, fittings, and furnishings. 7. The developer reserves the right to make revisions / alterations, at it's absolute discretion, without any liability whatsoever.

141.65 SQ.M.

30.70 SQ.M.

172.35 SQ.M.