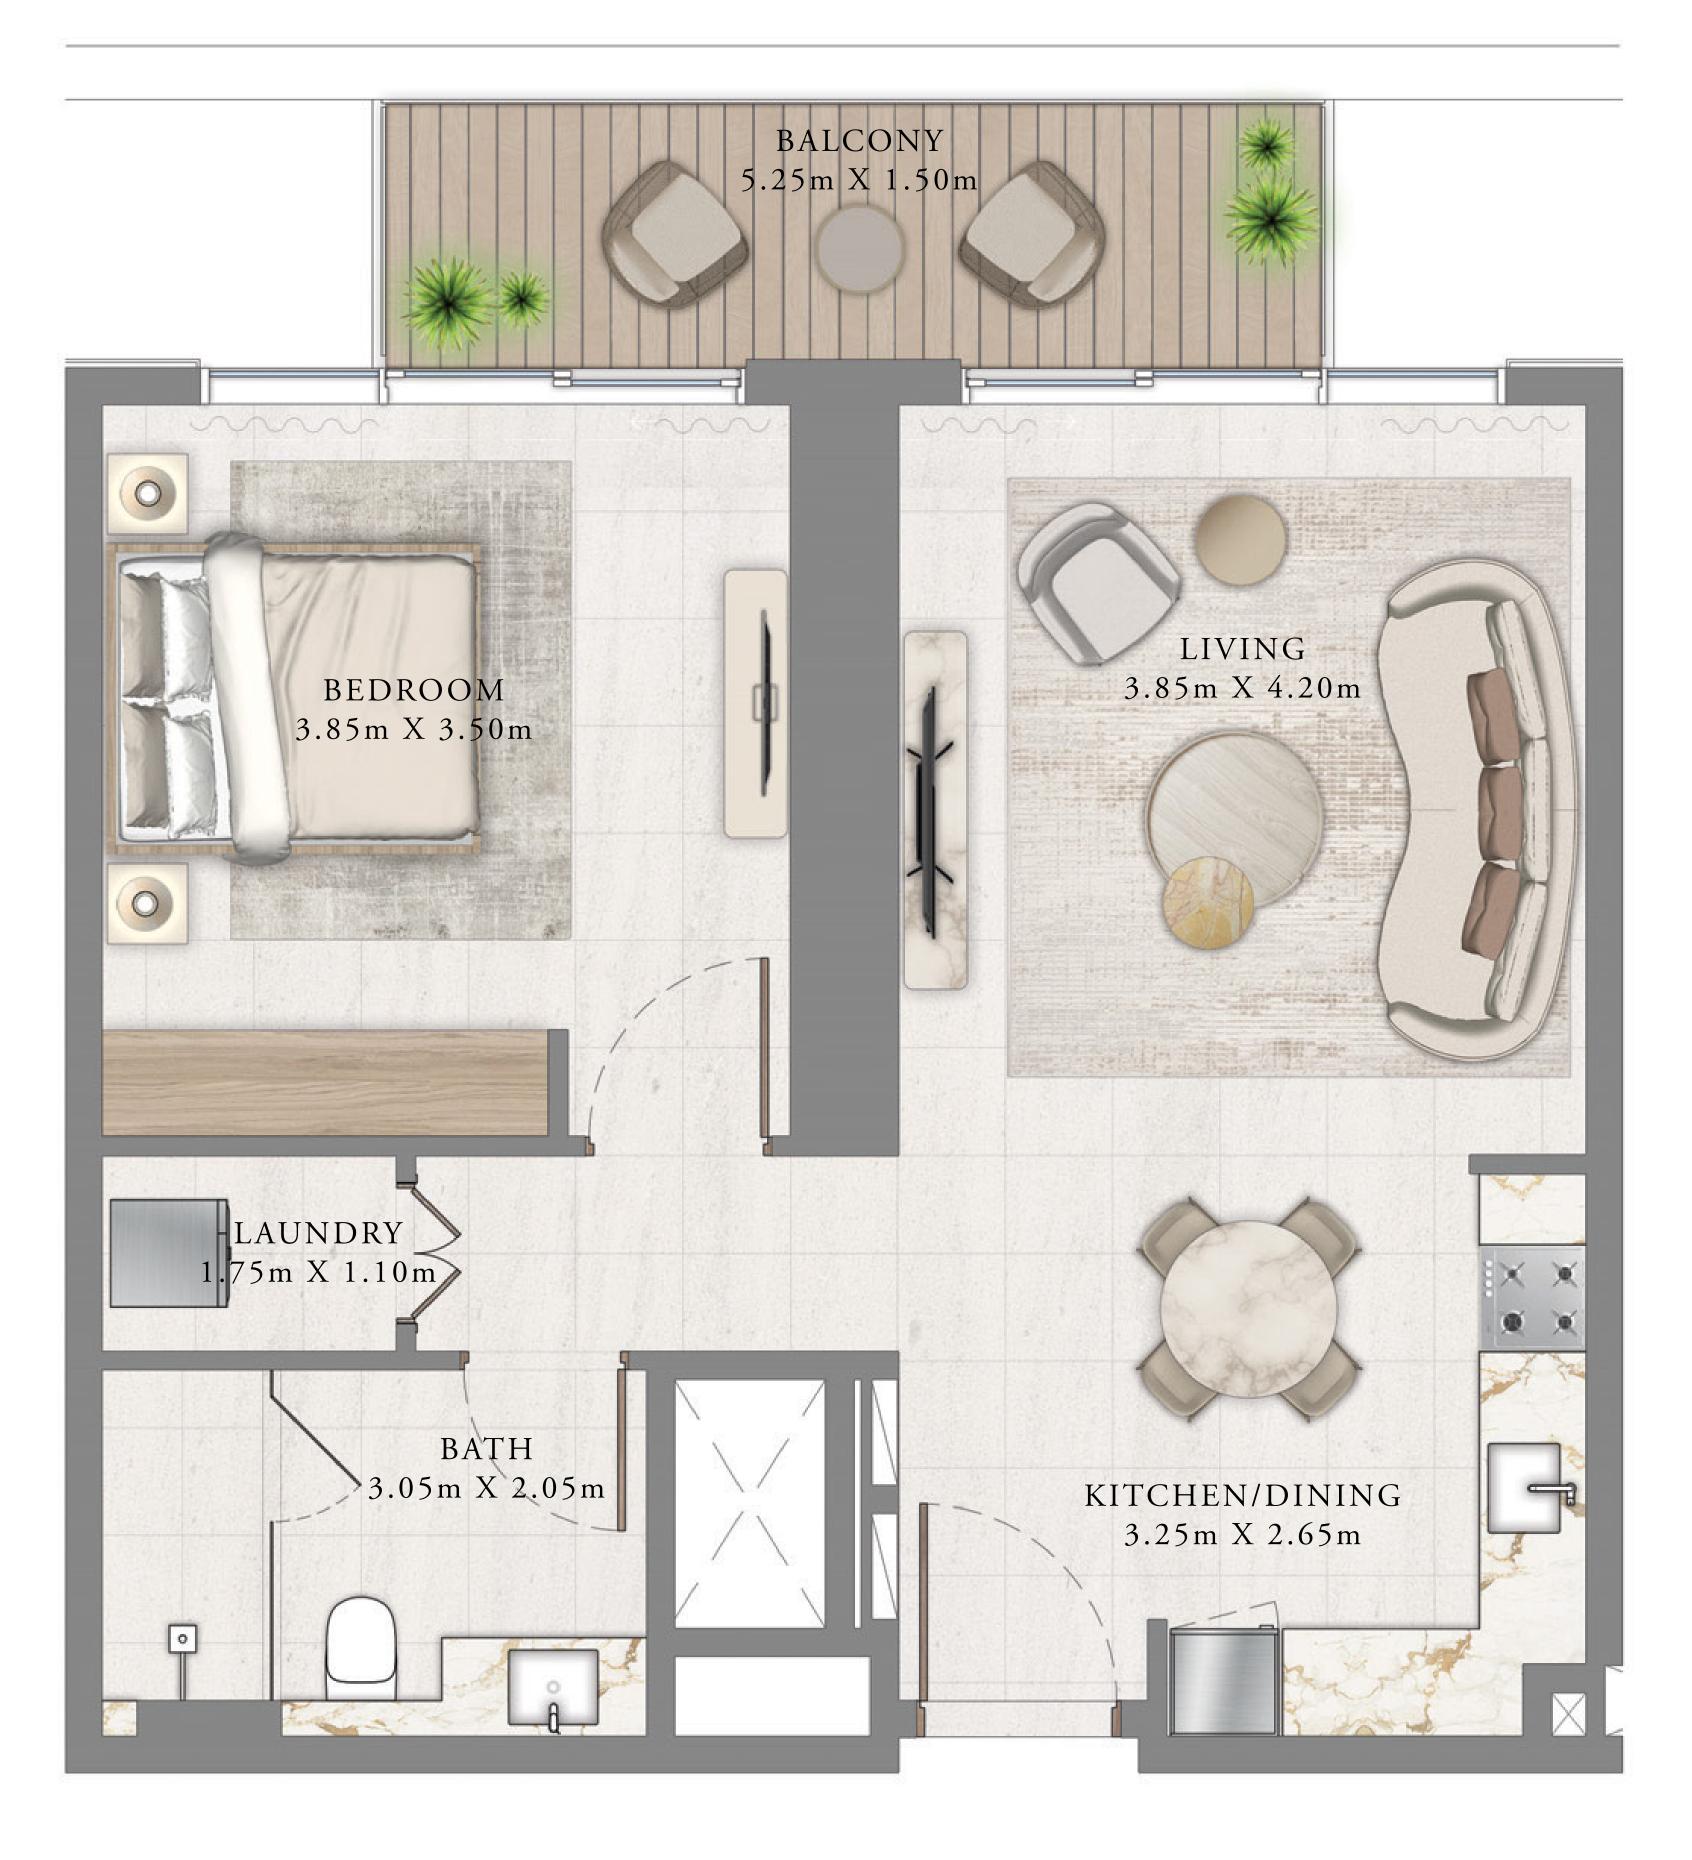

### BEDROOM

LEVEL 2

UNIT 01

| SUITE AREA   | 675.44 SQ.FT. | 62 |
|--------------|---------------|----|
| BALCONY AREA | 88.16 SQ.FT.  | 8  |
| TOTAL AREA   | 763.60 SQ.FT. | 7  |

KEY PLAN LEVEL

Disclaimer : All dimensions are in imperial and metric, and measured from finish to finish excluding construction tolerances. 2. All materials, dimensions, and drawings are approximate only. 3. Information is subject to change without notice, at developer's absolute discretion. 4. Actual area may vary from the stated area. 5. Drawings not to scale. 6. All images used are for illustrative purposes only and do not represent the actual size, features, specifications, fittings, and furnishings. 7. The developer reserves the right to make revisions / alterations, at it's absolute discretion, without any liability whatsoever.

62.75 SQ.M.

8.19 SQ.M.

70.94 SQ.M.

KEY SECTION

 $\Delta$ 

EMAAR BEACHFRONT

TOWER 2