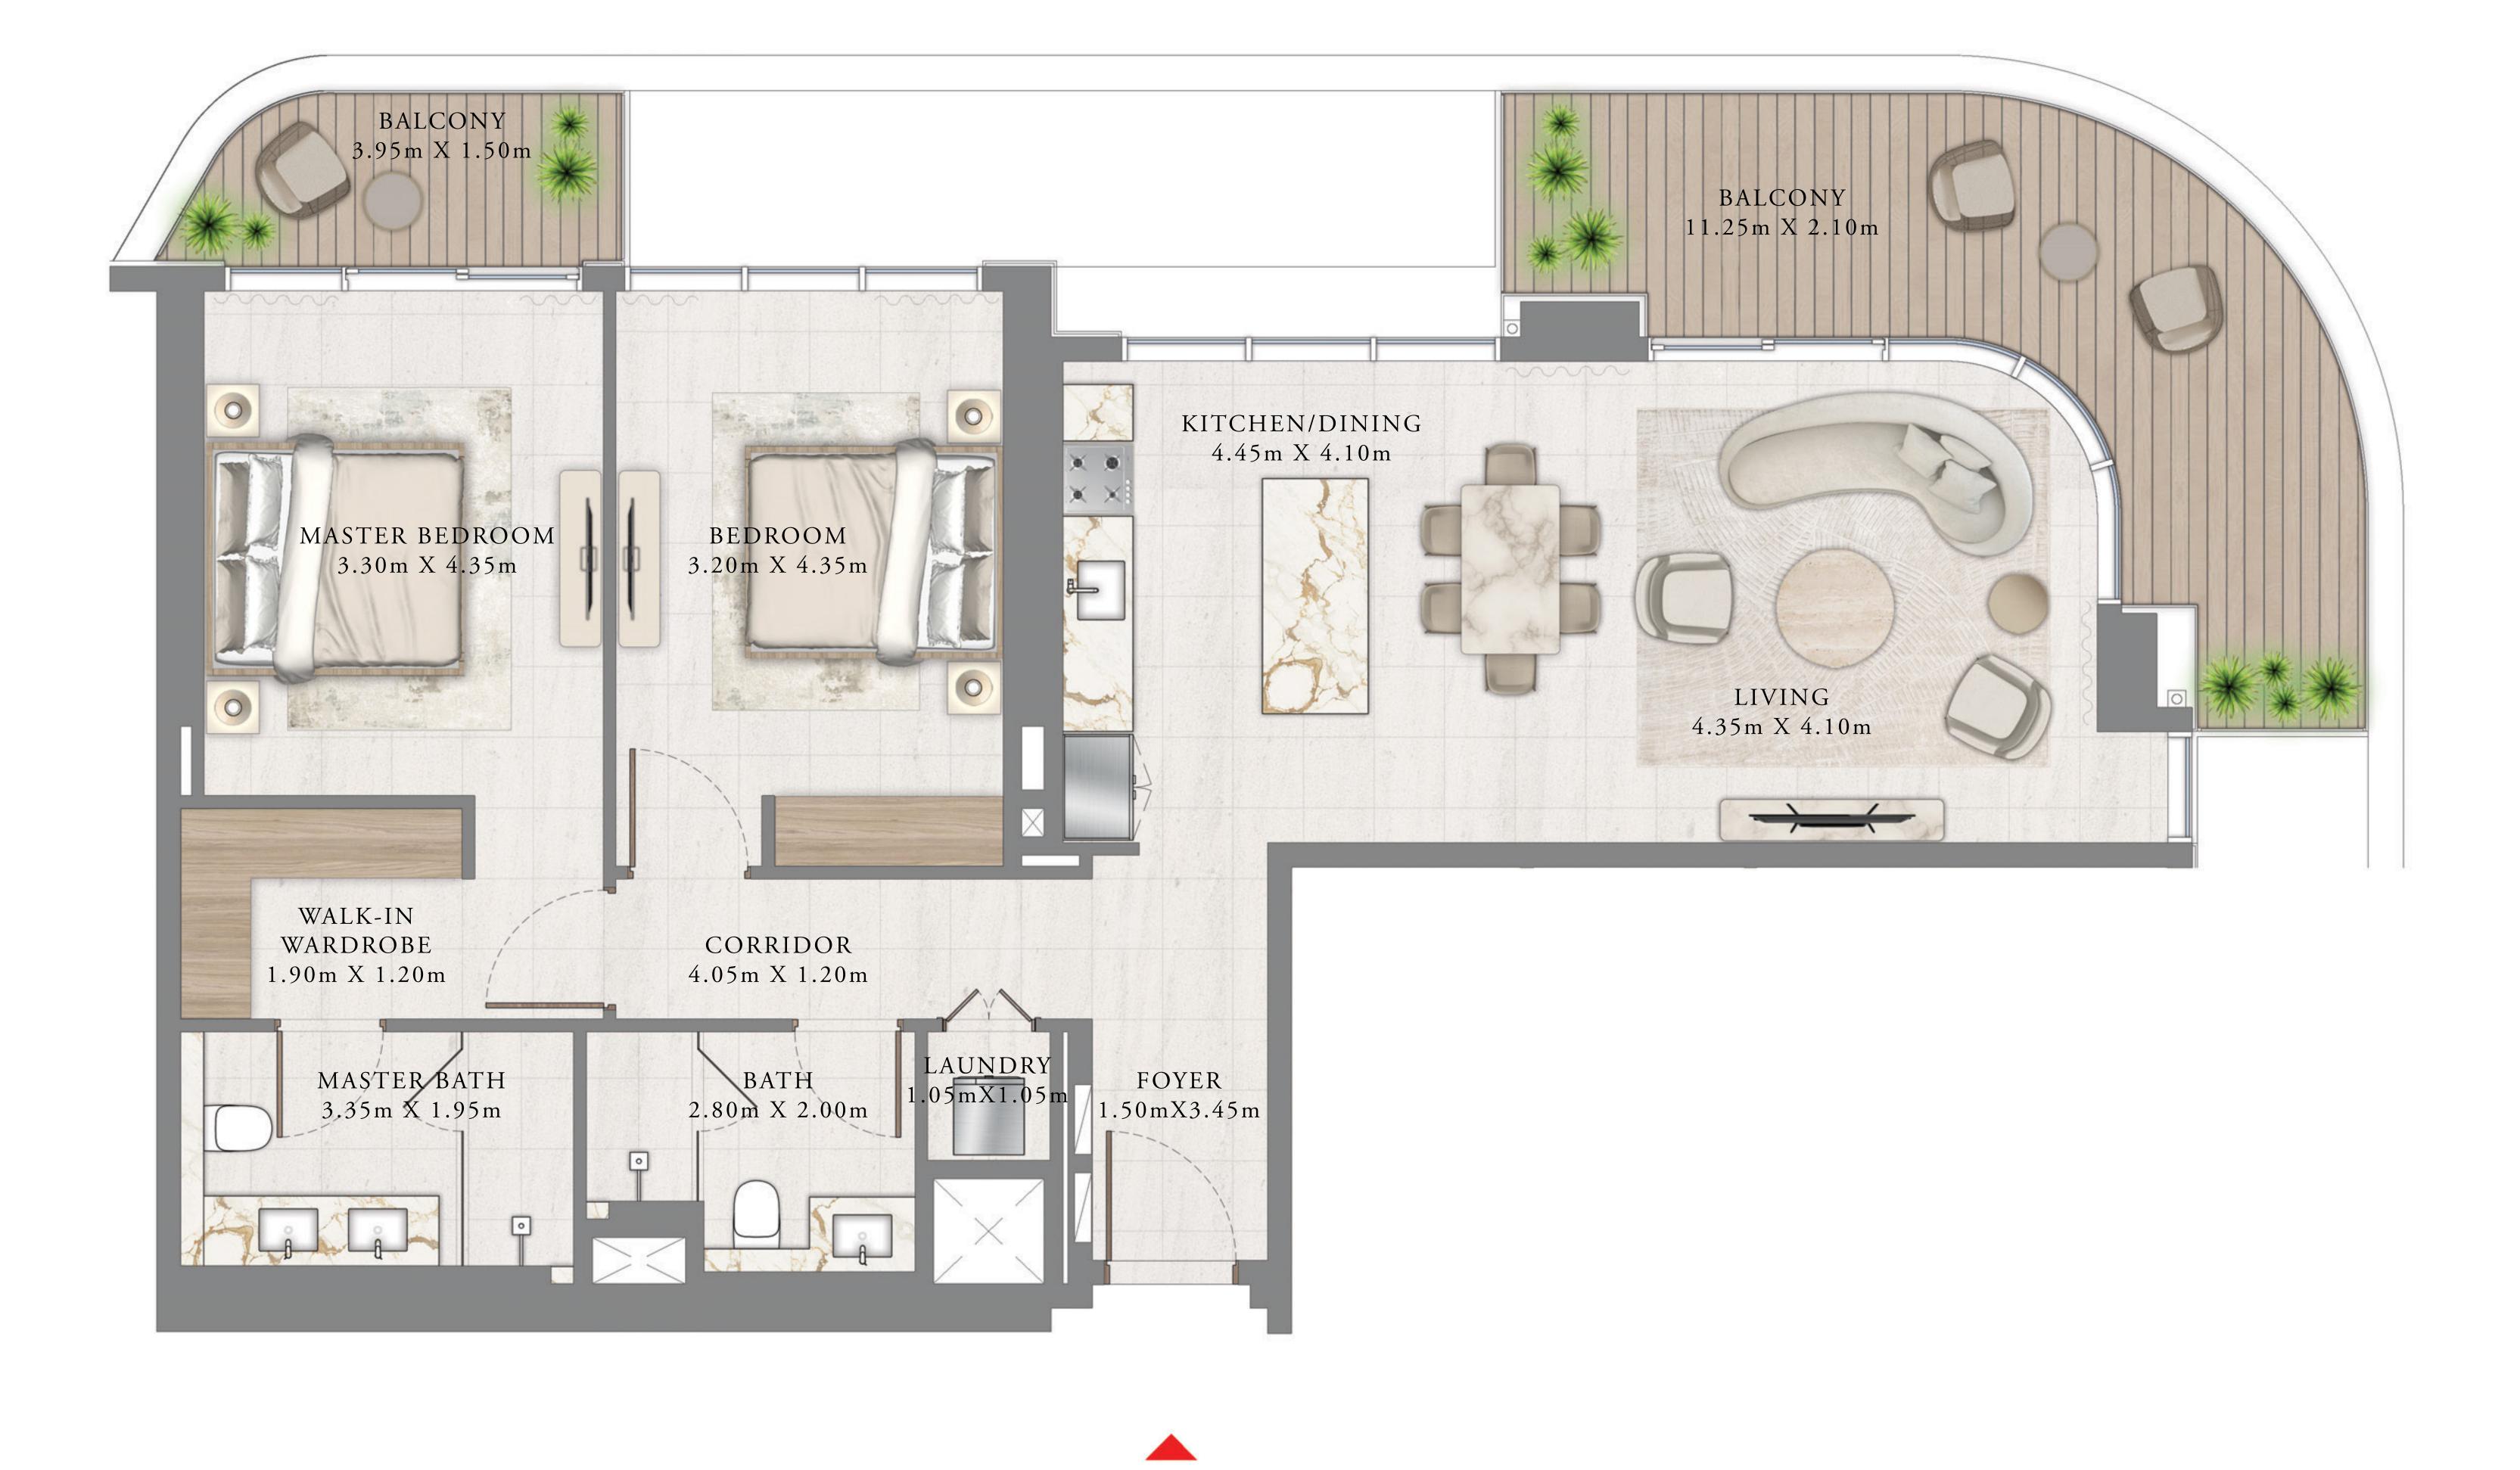

### 2 BEDROOM

LEVEL 2

UNIT 02

| SUITE AREA   | 1110.08 SQ.FT. | 10 |
|--------------|----------------|----|
| BALCONY AREA | 268.67 SQ.FT.  | 24 |
| TOTAL AREA   | 1378.75 SQ.FT. | 12 |

KEY PLAN LEVEL

Disclaimer : All dimensions are in imperial and metric, and measured from finish to finish excluding construction tolerances. 2. All materials, dimensions, and drawings are approximate only. 3. Information is subject to change without notice, at developer's absolute discretion. 4. Actual area may vary from the stated area. 5. Drawings not to scale. 6. All images used are for illustrative purposes only and do not represent the actual size, features, specifications, fittings, and furnishings. 7. The developer reserves the right to make revisions / alterations, at it's absolute discretion, without any liability whatsoever.

103.13 SQ.M.

24.96 SQ.M.

128.09 SQ.M.