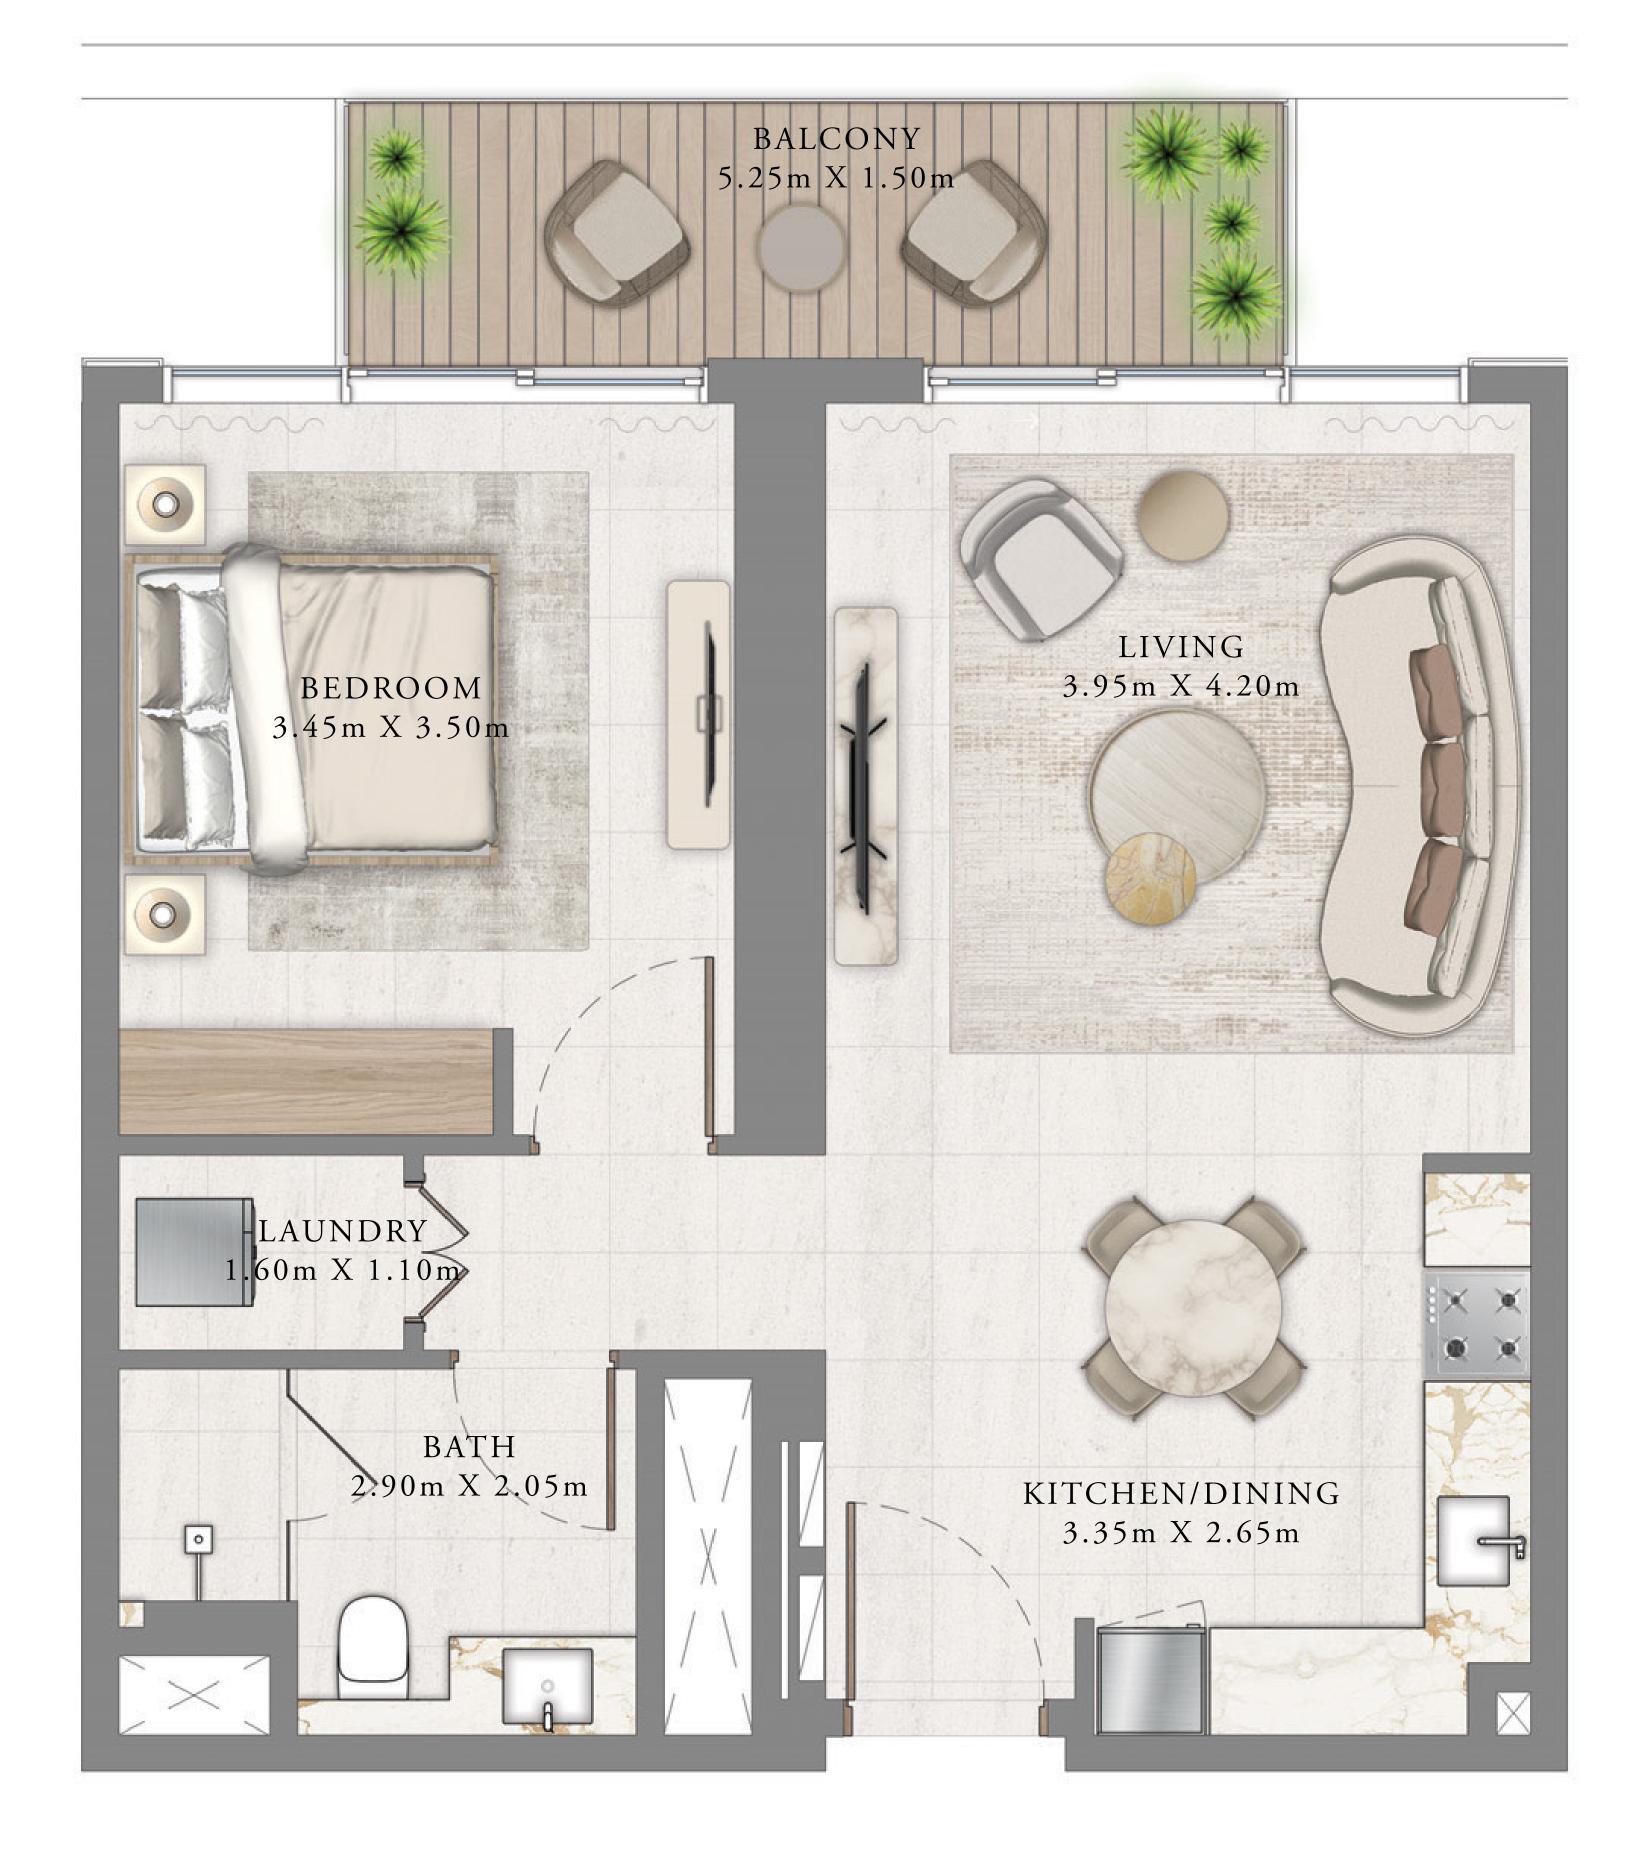

### BEDROOM

LEVEL 3-8

UNIT 01

| SUITE AREA   | 675.44 SQ.FT. | 62 |
|--------------|---------------|----|
| BALCONY AREA | 88.16 SQ.FT.  | 8  |
| TOTAL AREA   | 763.60 SQ.FT. | 70 |

KEY PLAN LEVEL

3 - 8

Disclaimer : All dimensions are in imperial and metric, and measured from finish to finish excluding construction tolerances. 2. All materials, dimensions, and drawings are approximate only. 3. Information is subject to change without notice, at developer's absolute discretion. 4. Actual area may vary from the stated area. 5. Drawings not to scale. 6. All images used are for illustrative purposes only and do not represent the actual size, features, specifications, fittings, and furnishings. 7. The developer reserves the right to make revisions / alterations, at it's absolute discretion, without any liability whatsoever.