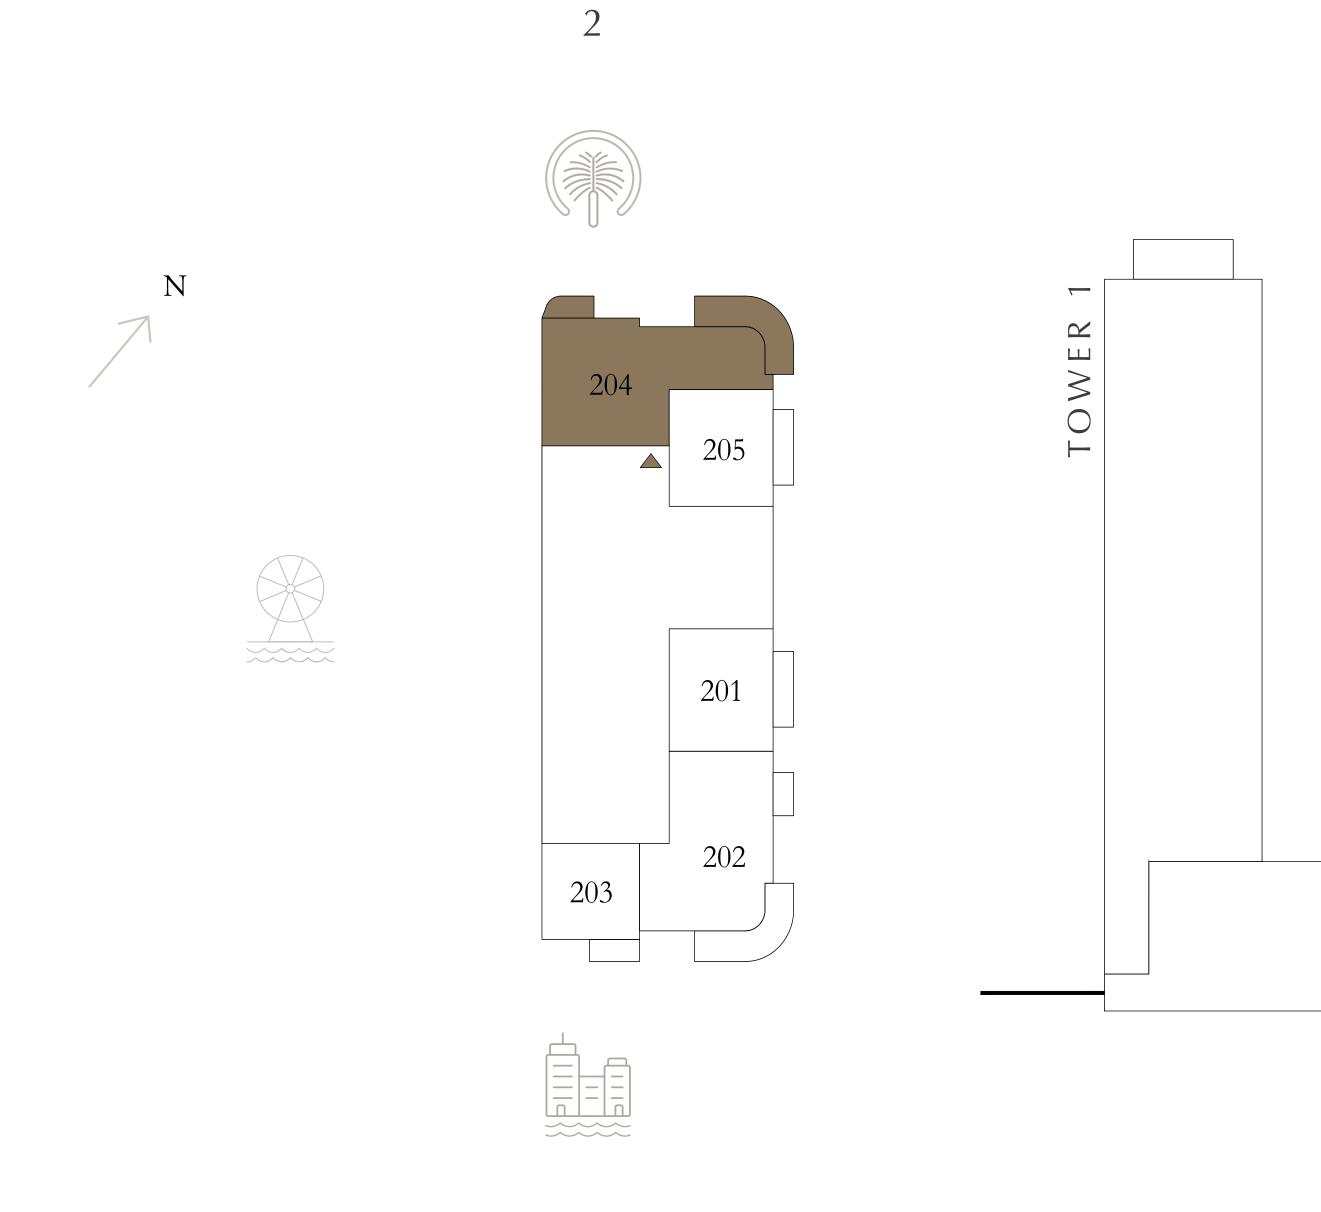

### BEDROOM

LEVEL 3-8

UNIT 05

| SUITE AREA   | 642.50 SQ.FT. | 5 |
|--------------|---------------|---|
| BALCONY AREA | 88.16 SQ.FT.  | 8 |
| TOTAL AREA   | 730.66 SQ.FT. | 6 |

KEY PLAN LEVEL

3 - 8

Ν  $\sim$  $\bigcirc$ 06 01 02 