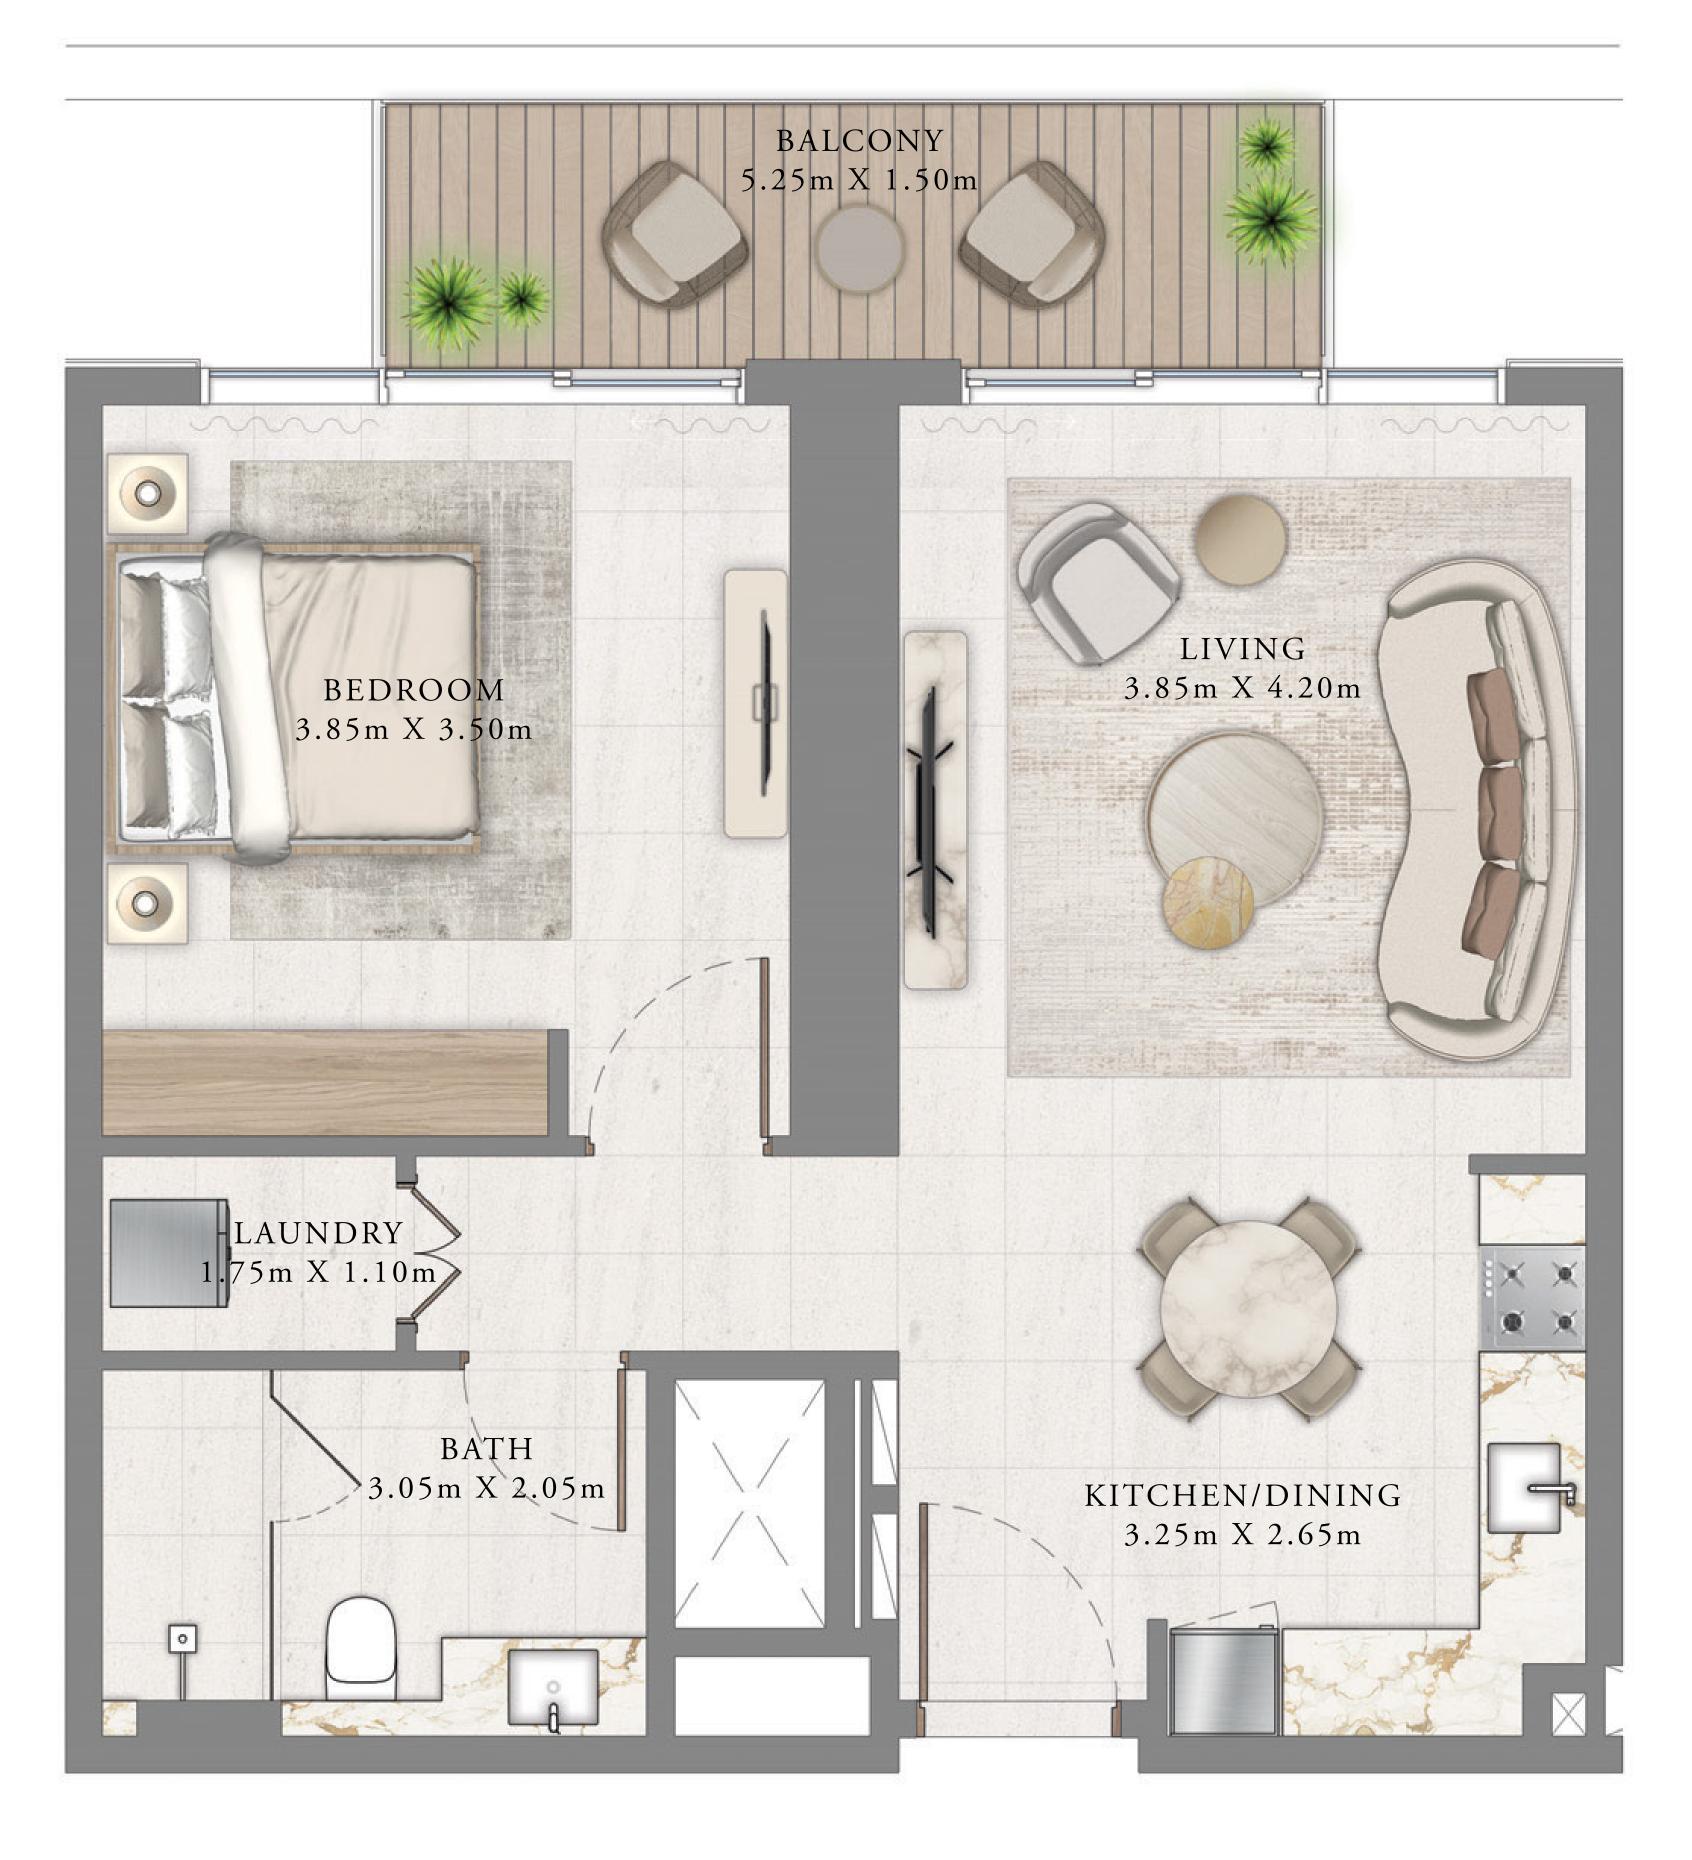

### BEDROOM

LEVEL 3-8

UNIT 01

| SUITE AREA   | 675.44 SQ.FT. | 62 |
|--------------|---------------|----|
| BALCONY AREA | 88.16 SQ.FT.  | 8  |
| TOTAL AREA   | 763.60 SQ.FT. | 70 |

KEY PLAN LEVEL

3 - 8

Disclaimer : All dimensions are in imperial and metric, and measured from finish to finish excluding construction tolerances. 2. All materials, dimensions, and drawings are approximate only. 3. Information is subject to change without notice, at developer's absolute discretion. 4. Actual area may vary from the stated area. 5. Drawings not to scale. 6. All images used are for illustrative purposes only and do not represent the actual size, features, specifications, fittings, and furnishings. 7. The developer reserves the right to make revisions / alterations, at it's absolute discretion, without any liability whatsoever.

62.75 SQ.M.

8.19 SQ.M.

70.94 SQ.M.