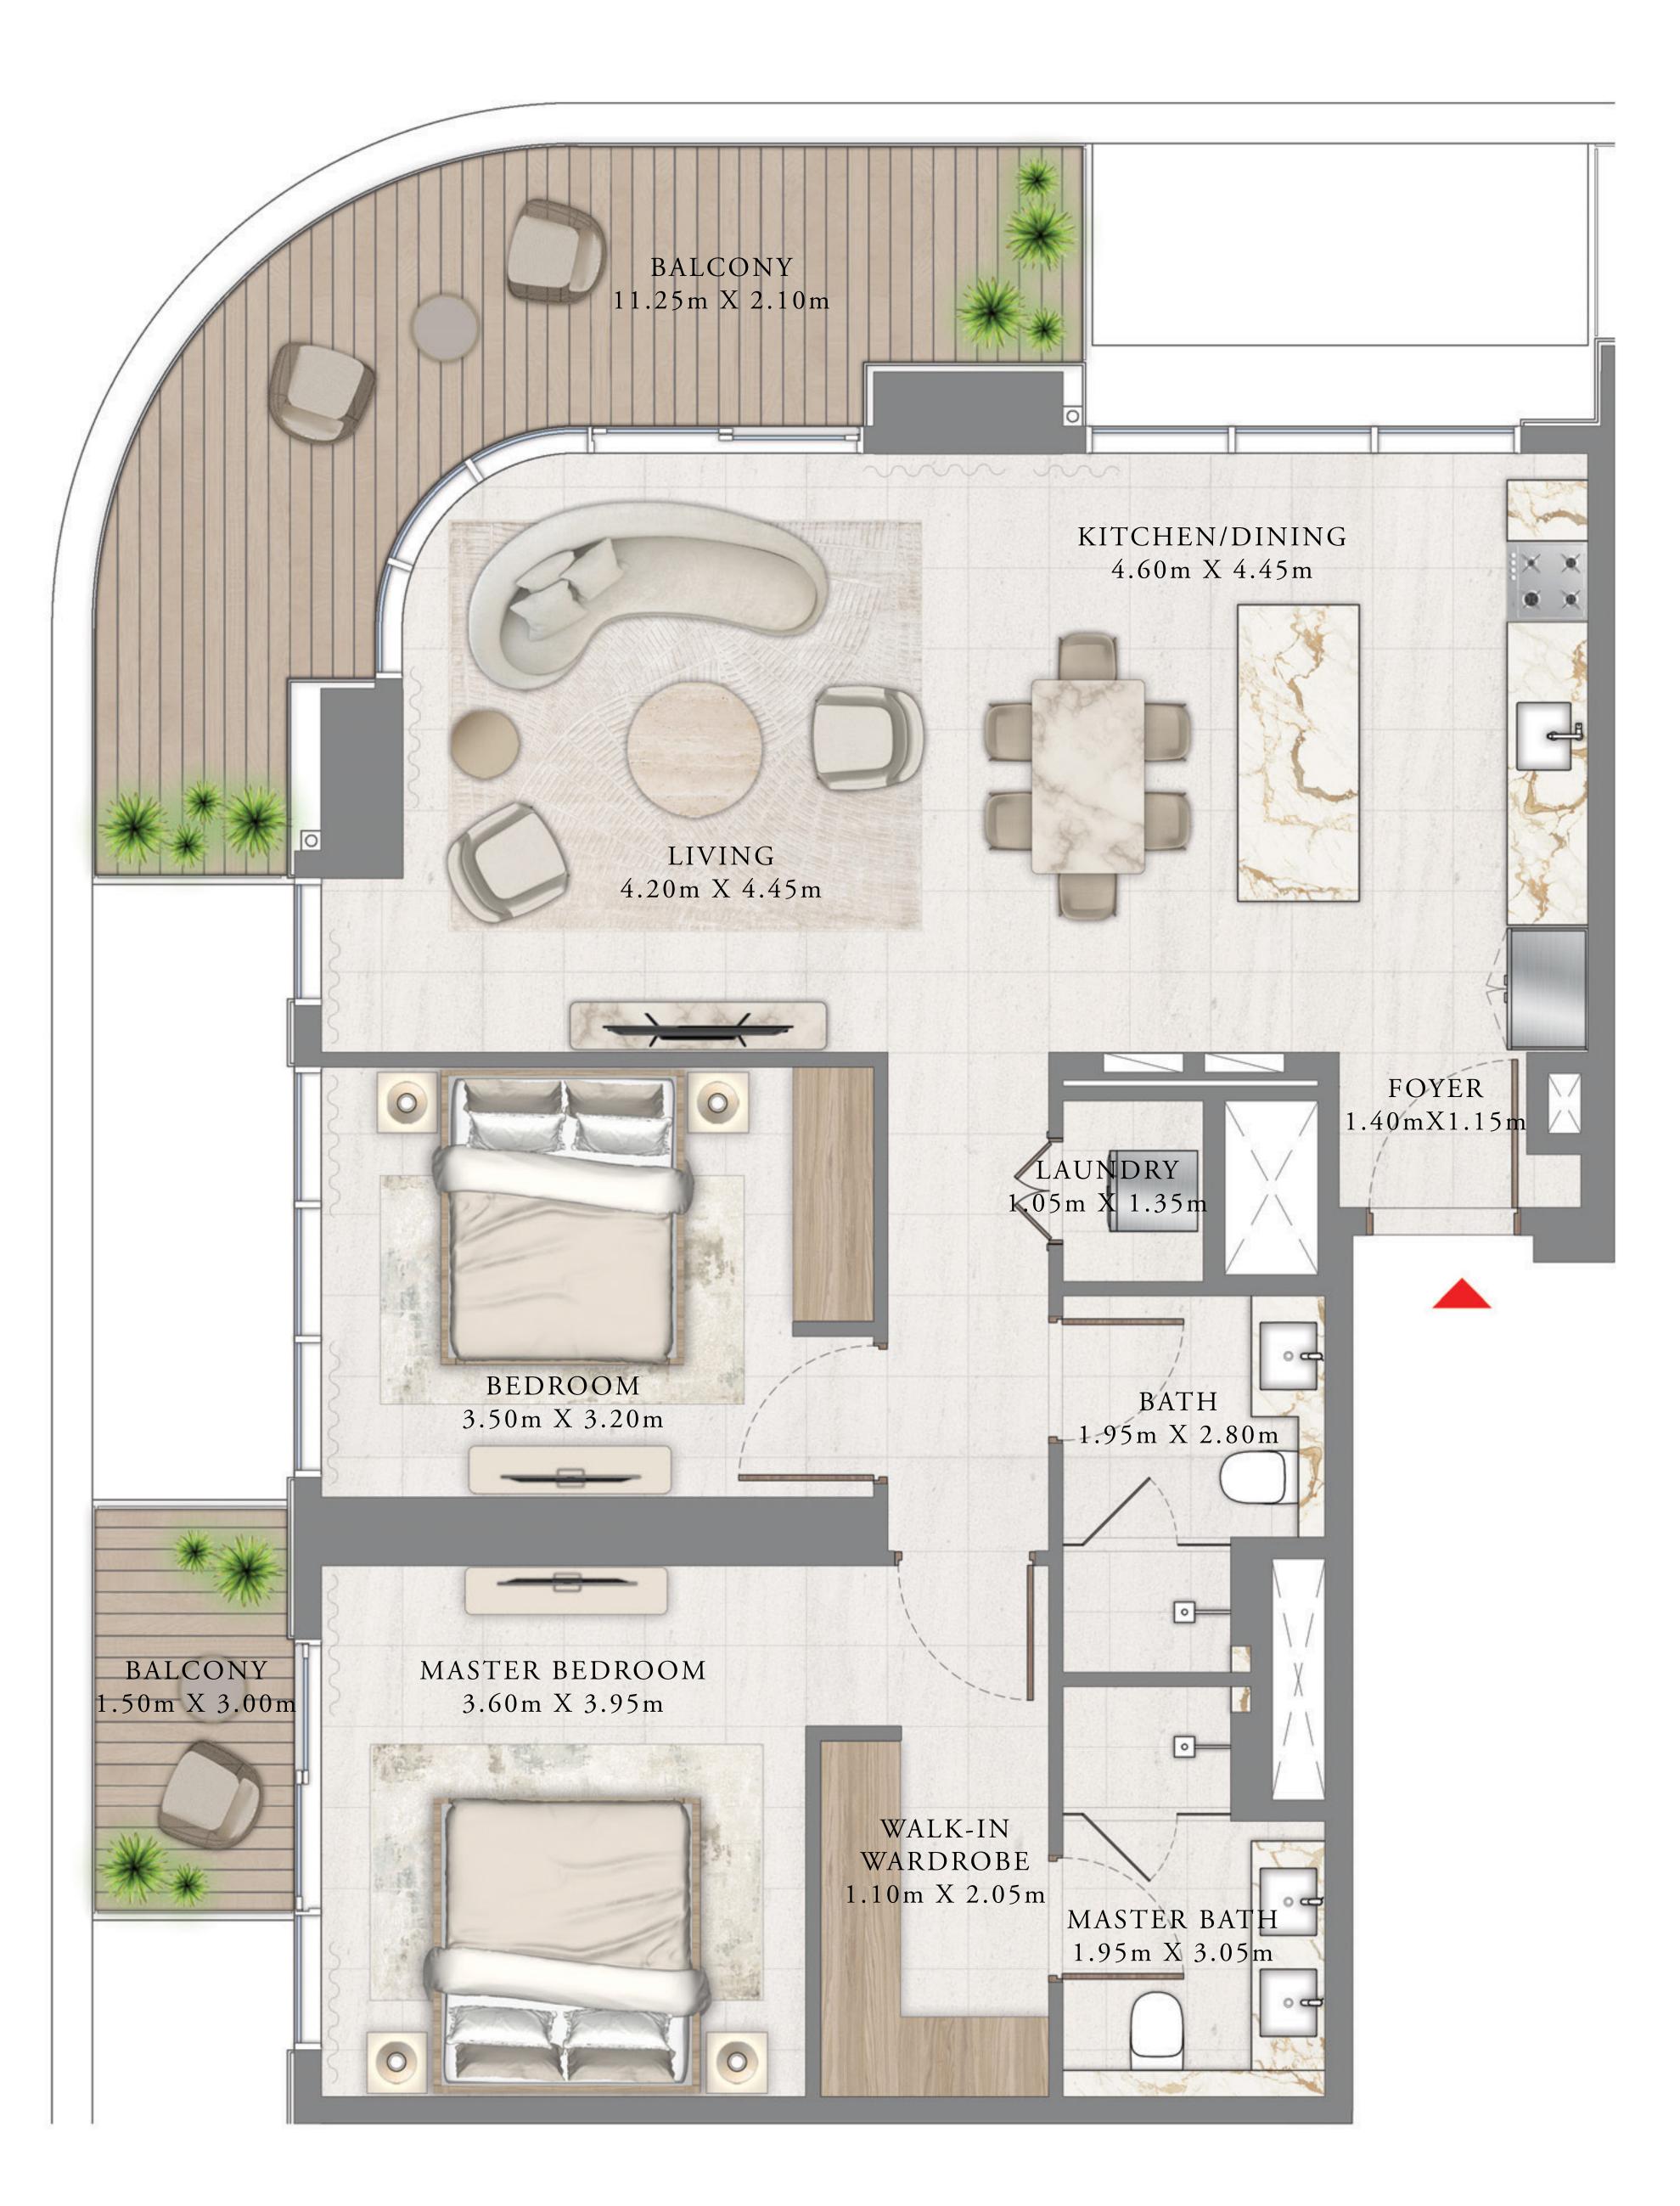

---------|----------------|----|
| BALCONY AREA | 268.67 SQ.FT.  | 24 |
| TOTAL AREA   | 1378.75 SQ.FT. | 12 |

KEY PLAN LEVEL



Disclaimer : All dimensions are in imperial and metric, and measured from finish to finish excluding construction tolerances. 2. All materials, dimensions, and drawings are approximate only. 3. Information is subject to change without notice, at developer's absolute discretion. 4. Actual area may vary from the stated area. 5. Drawings not to scale. 6. All images used are for illustrative purposes only and do not represent the actual size, features, specifications, fittings, and furnishings. 7. The developer reserves the right to make revisions / alterations, at it's absolute discretion, without any liability whatsoever.

103.13 SQ.M.

24.96 SQ.M.

128.09 SQ.M.





#### EMAAR BEACHFRONT

TOWER 2

### 2 BEDROOM

LEVEL 3-8

UNIT 02

| SUITE AREA   | 1110.08 SQ.FT. | 10 |
|--------------|----------------|----|
| BALCONY AREA | 268.67 SQ.FT.  | 24 |
| TOTAL AREA   | 1378.75 SQ.FT. | 12 |

KEY PLAN LEVEL

3 - 8



Disclaimer : All dimensions are in imperial and metric, and measured from finish to finish excluding construction tolerances. 2. All materials, dimensions, and drawings are approximate only. 3. Information is subject to change without notice, at developer's absolute discretion. 4. Actual area may vary from the stated area. 5. Drawings not to scale. 6. All images used are for illustrative purposes only and do not represent the actual size, features, specifications, fittings, and furnishings. 7. The developer reserves the right to make revisio