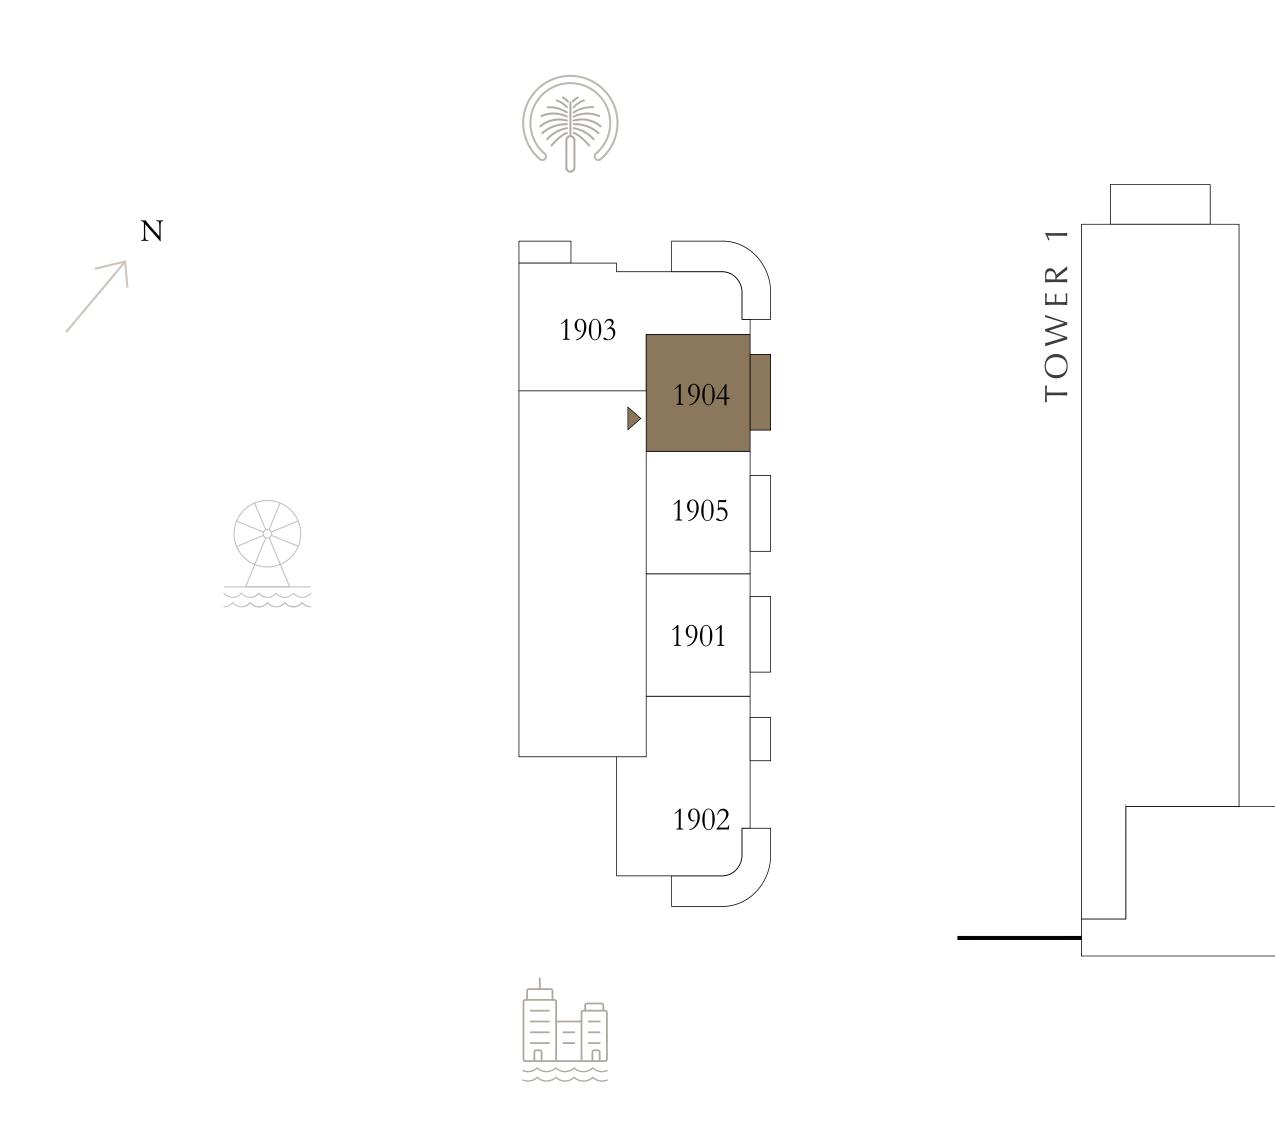

### BEDROOM

LEVEL 2

UNIT 01

| SUITE AREA   | 675.44 SQ.FT. | 62 |
|--------------|---------------|----|
| BALCONY AREA | 88.16 SQ.FT.  | 8  |
| TOTAL AREA   | 763.60 SQ.FT. | 7  |

KEY PLAN LEVEL

Disclaimer : All dimensions are in imperial and metric, and measured from finish to finish excluding construction tolerances. 2. All materials, dimensions, and drawings are approximate only. 3. Information is subject to change without notice, at developer's absolute discretion. 4. Actual area may vary from the stated area. 5. Drawings not to scale. 6. All images used are for illustrative purposes only and do not represent the actual size, features, specifications, fittings, and furnishings. 7. The developer reserves the right to make revisions / alterations, at it's absolute discretion, without any liability whatsoever.

62.75 SQ.M.

8.19 SQ.M.

70.94 SQ.M.

KEY SECTION

 $\Delta$ 

EMAAR BEACHFRONT

TOWER 2