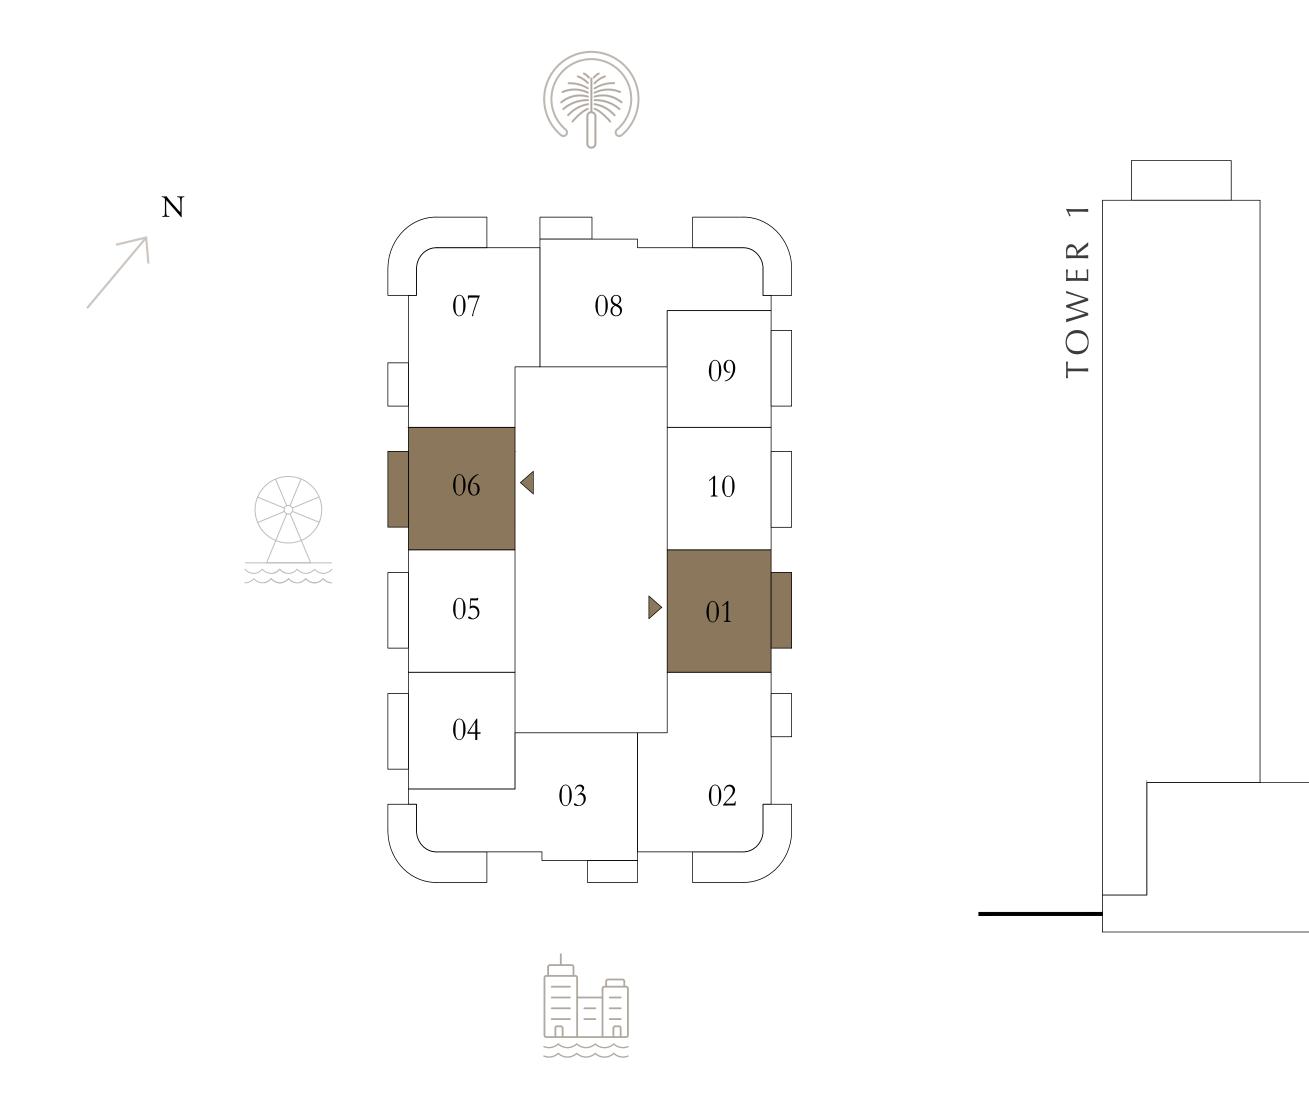

tion tolerances. 2. All materials, dimensions, and drawings are approximate only. 3. Information is subject to change without notice, at developer's absolute discretion. 4. Actual area may vary from the stated area. 5. Drawings not to scale. 6. All images used are for illustrative purposes only and do not represent the actual size, features, specifications, fittings, and furnishings. 7. The developer reserves the right to make revisions / alterations, at it's absolute discretion, without any liability whatsoever.

62.75 SQ.M.

8.19 SQ.M.

70.94 SQ.M.





EMAAR BEACHFRONT

TOWER 2

### BEDROOM

LEVEL 10-18 UNIT 01 & 06

| SUITE AREA   | 675.44 SQ.FT. | 6 |
|--------------|---------------|---|
| BALCONY AREA | 88.16 SQ.FT.  | 6 |
| TOTAL AREA   | 763.60 SQ.FT. | 7 |

KEY PLAN LEVEL

10-18



Disclaimer : All dimensions are in imperial and metric, and measured from finish to finish excluding construction tolerances. 2. All materials, dimensions, and drawings are approximate only. 3. Information is subject to change without notice, at developer's absolute discretion. 4. Actual area may vary from the stated area. 5. Drawings not to scale. 6. All images used are for illustrative purposes only and do not represent the actual size, features, specifications, fittings, and furnishings. 7. The developer reserves the right to make revisions / alterations, at it's absolute discretion, without any liability whatsoever.

62.75 SQ.M.

8.19 SQ.M.

70.94 SQ.M.







EMAAR BEACHFRONT

TOWER 2

### BEDROOM

LEVEL 19

UNIT 01

| SUITE AREA   | 675.44 SQ.FT. | 62 |
|--------------|------------