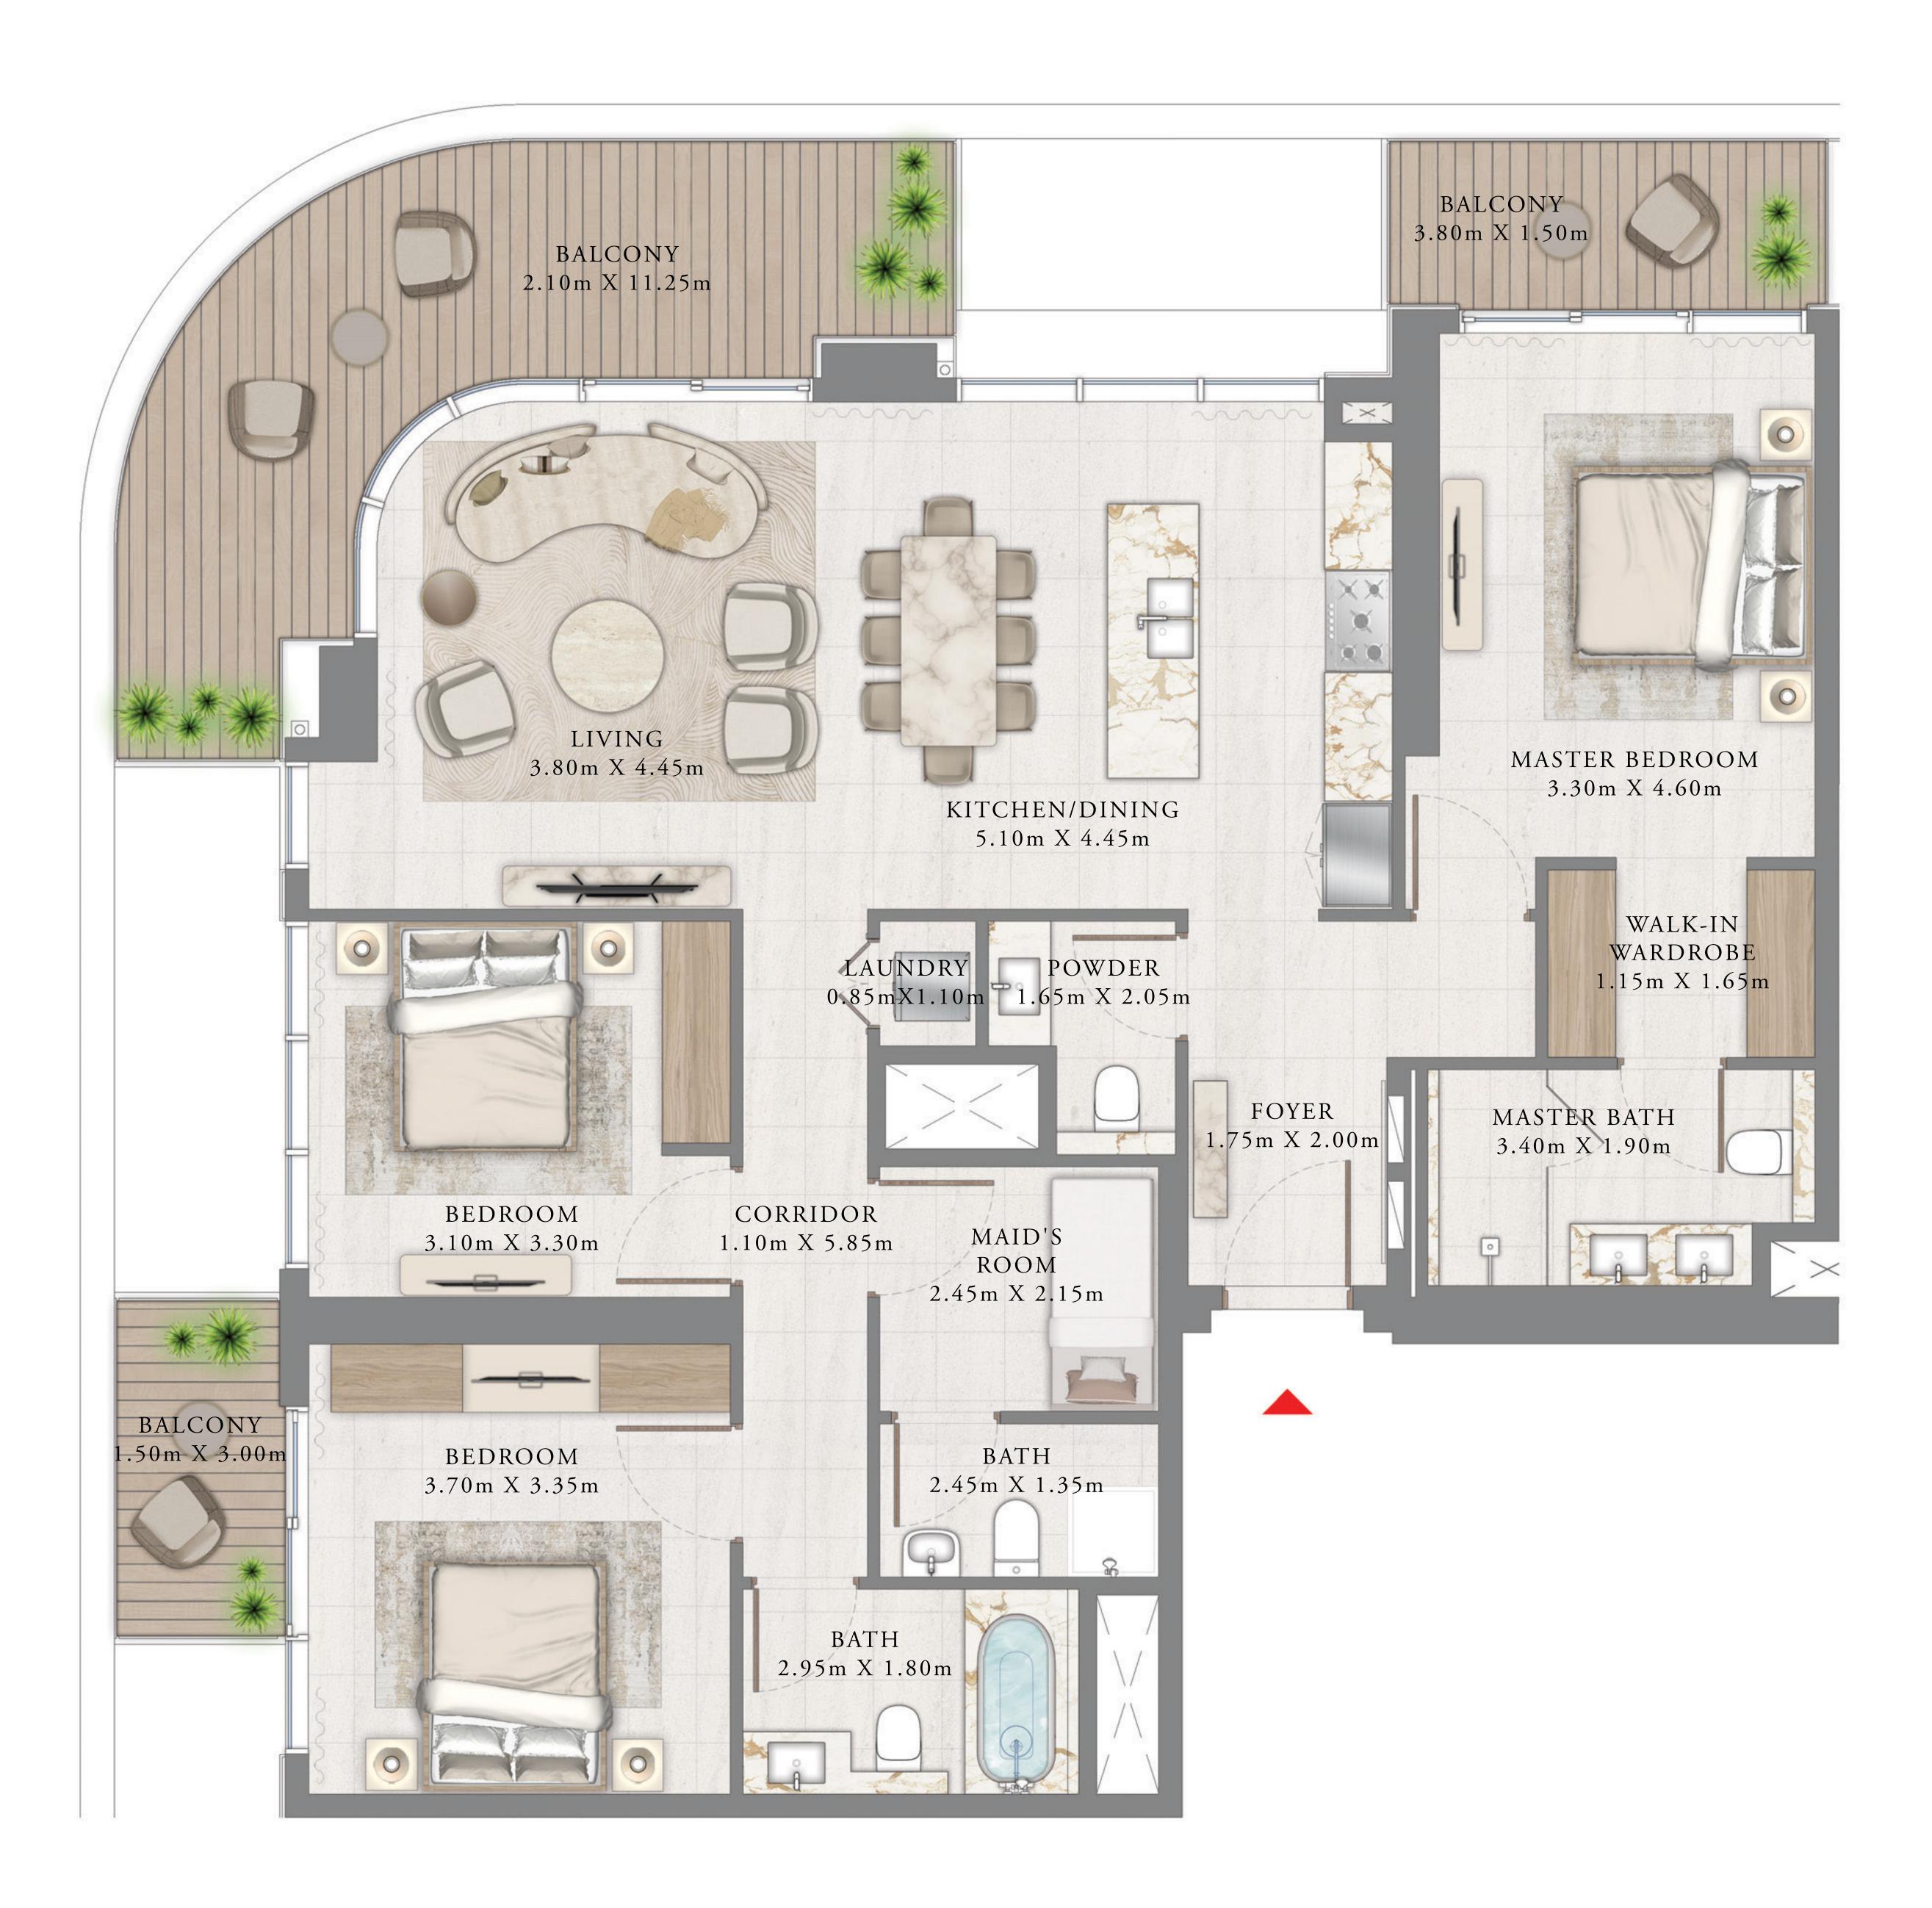

### 3 BEDROOM

LEVEL 40

UNIT 06

| SUITE AREA   | 1524.71 SQ.FT. | 14 |
|--------------|----------------|----|
| BALCONY AREA | 330.45 SQ.FT.  | 3  |
| TOTAL AREA   | 1855.16 SQ.FT. | 17 |

KEY PLAN LEVEL

40

Ν 400 1006 $\bigcirc$ 4008 4005 4001 4004 4002 4003 