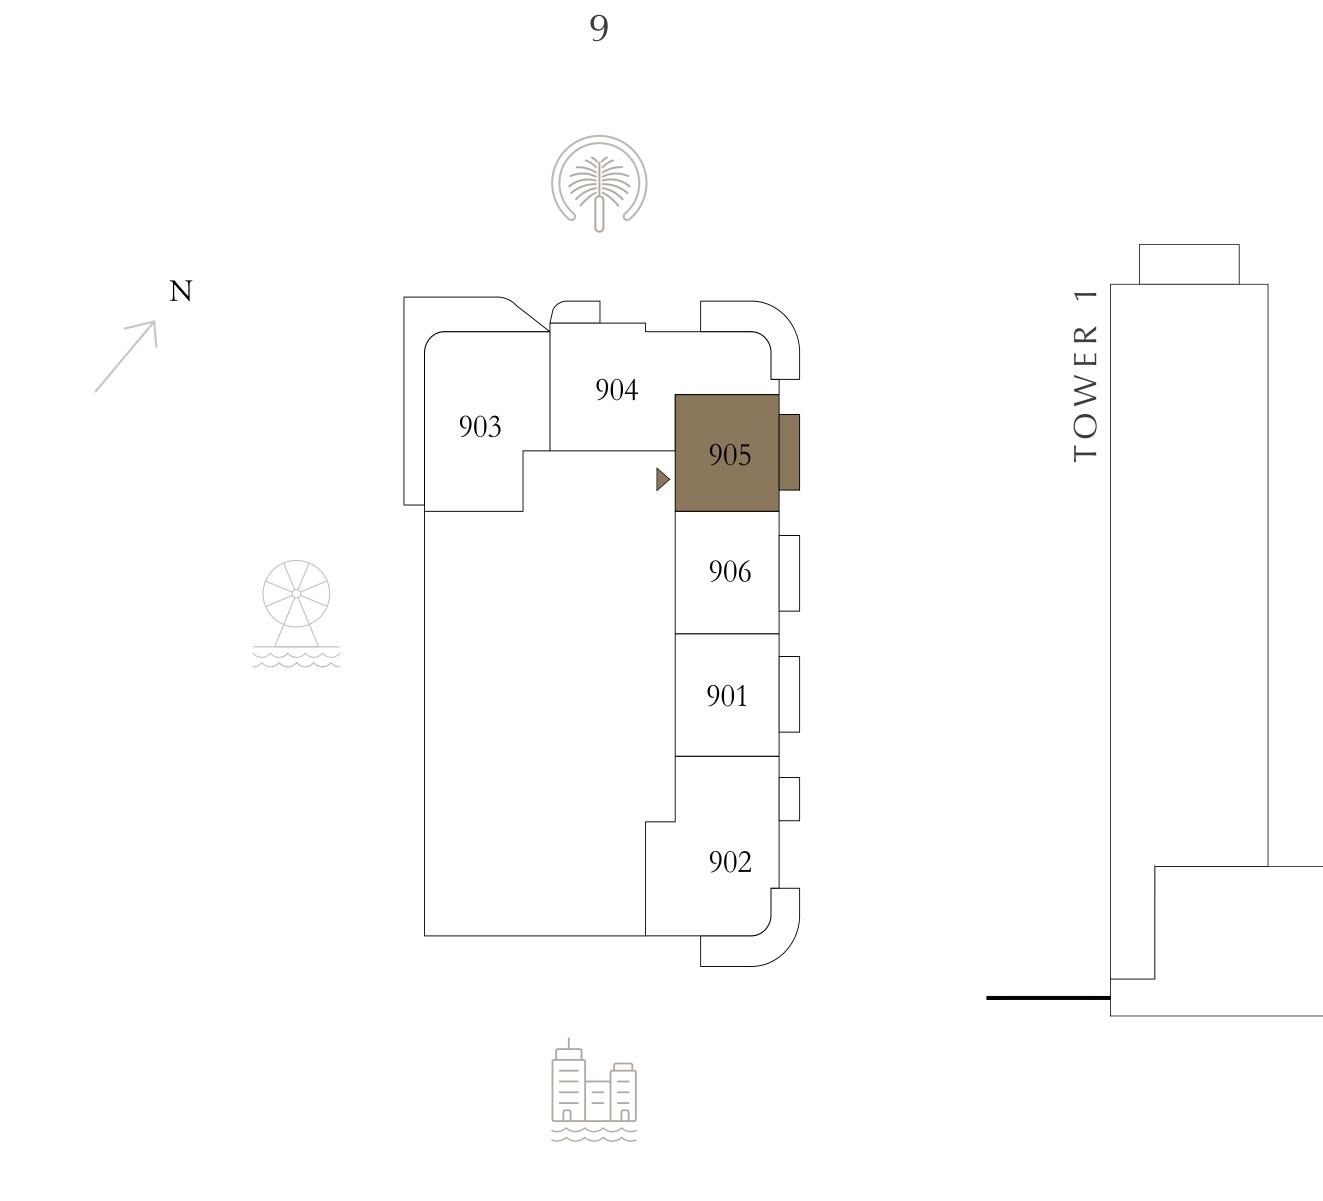

### BEDROOM

LEVEL 9

UNIT 01

| SUITE AREA   | 675.44 SQ.FT. | 62 |
|--------------|---------------|----|
| BALCONY AREA | 88.16 SQ.FT.  | 8  |
| TOTAL AREA   | 763.60 SQ.FT. | 7( |

KEY PLAN LEVEL

Disclaimer : All dimensions are in imperial and metric, and measured from finish to finish excluding construction tolerances. 2. All materials, dimensions, and drawings are approximate only. 3. Information is subject to change without notice, at developer's absolute discretion. 4. Actual area may vary from the stated area. 5. Drawings not to scale. 6. All images used are for illustrative purposes only and do not represent the actual size, features, specifications, fittings, and furnishings. 7. The developer reserves the right to make revisions / alterations, at it's absolute discretion, without any liability whatsoever.

62.75 SQ.M.

8.19 SQ.M.

70.94 SQ.M.

EMAAR BEACHFRONT

TOWER 2