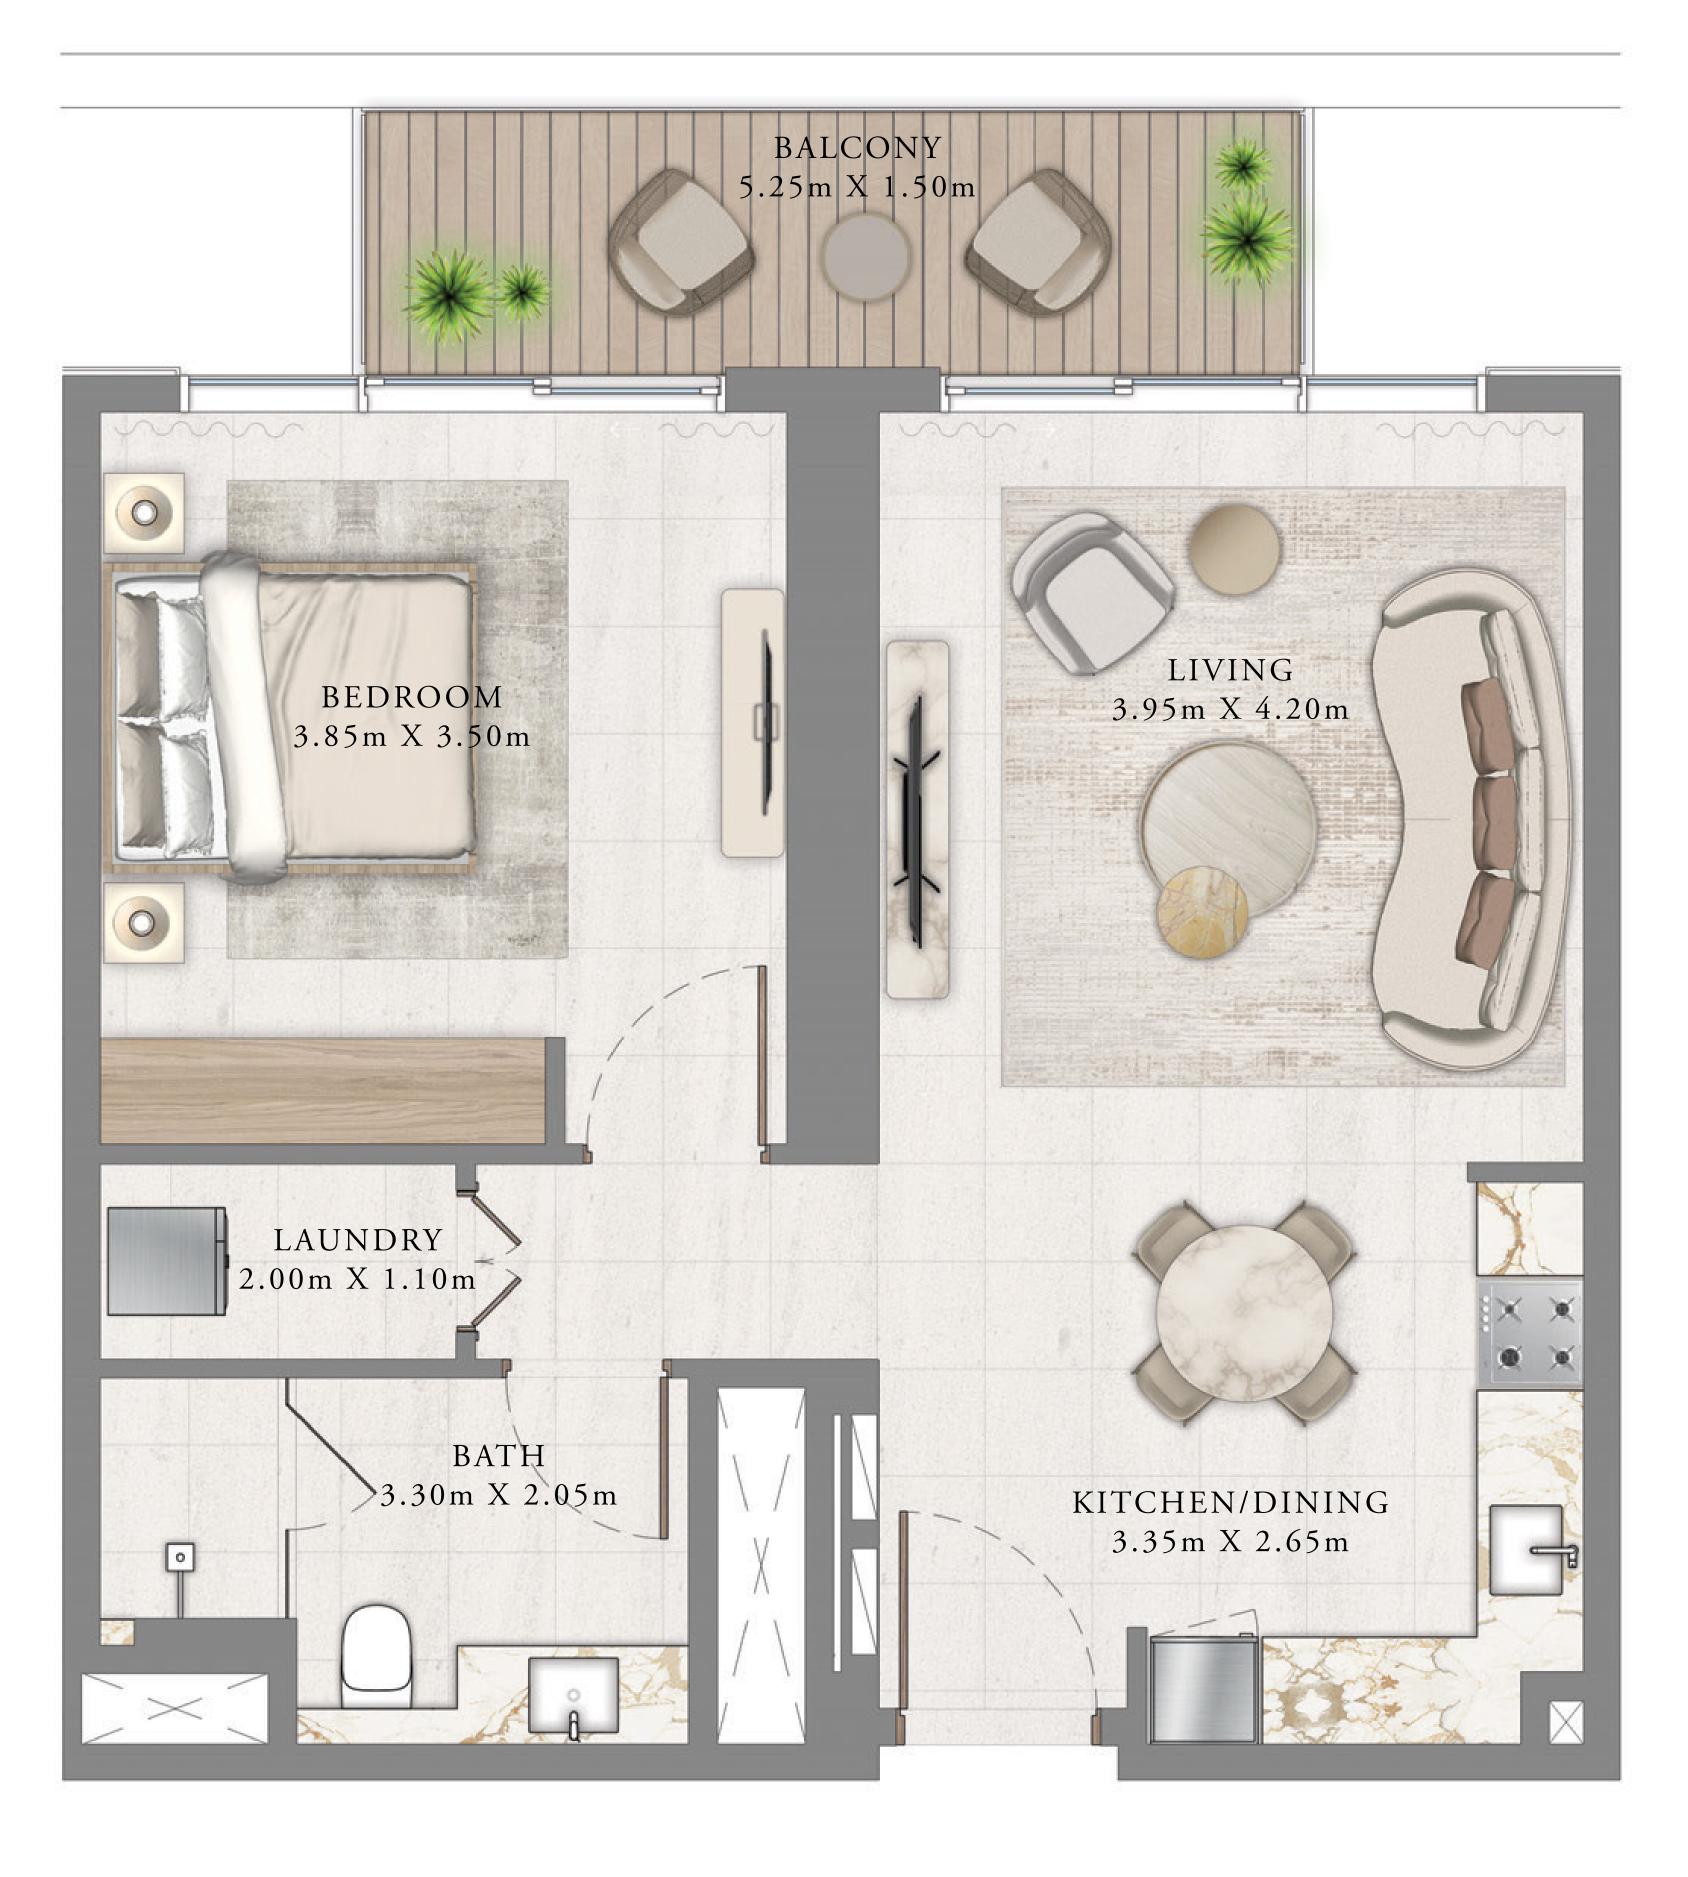

### BEDROOM

LEVEL 2

UNIT 01

| SUITE AREA   | 675.44 SQ.FT. | 62 |
|--------------|---------------|----|
| BALCONY AREA | 88.16 SQ.FT.  | 8  |
| TOTAL AREA   | 763.60 SQ.FT. | 7  |

KEY PLAN LEVEL

Disclaimer : All dimensions are in imperial and metric, and measured from finish to finish excluding construction tolerances. 2. All materials, dimensions, and drawings are approximate only. 3. Information is subject to change without notice, at developer's absolute discretion. 4. Actual area may vary from the stated area. 5. Drawings not to scale. 6. All images used are for illustrative purposes only and do not represent the actual size, features, specifications, fittings, and furnishings. 7. The developer reserves the right to make revisions / alterations, at it's absolute discretion, without any liability whatsoever.

62.75 SQ.M.

8.19 SQ.M.

70.94 SQ.M.

KEY SECTION

 $\Delta$ 

EMAAR BEACHFRONT

TOWER 2