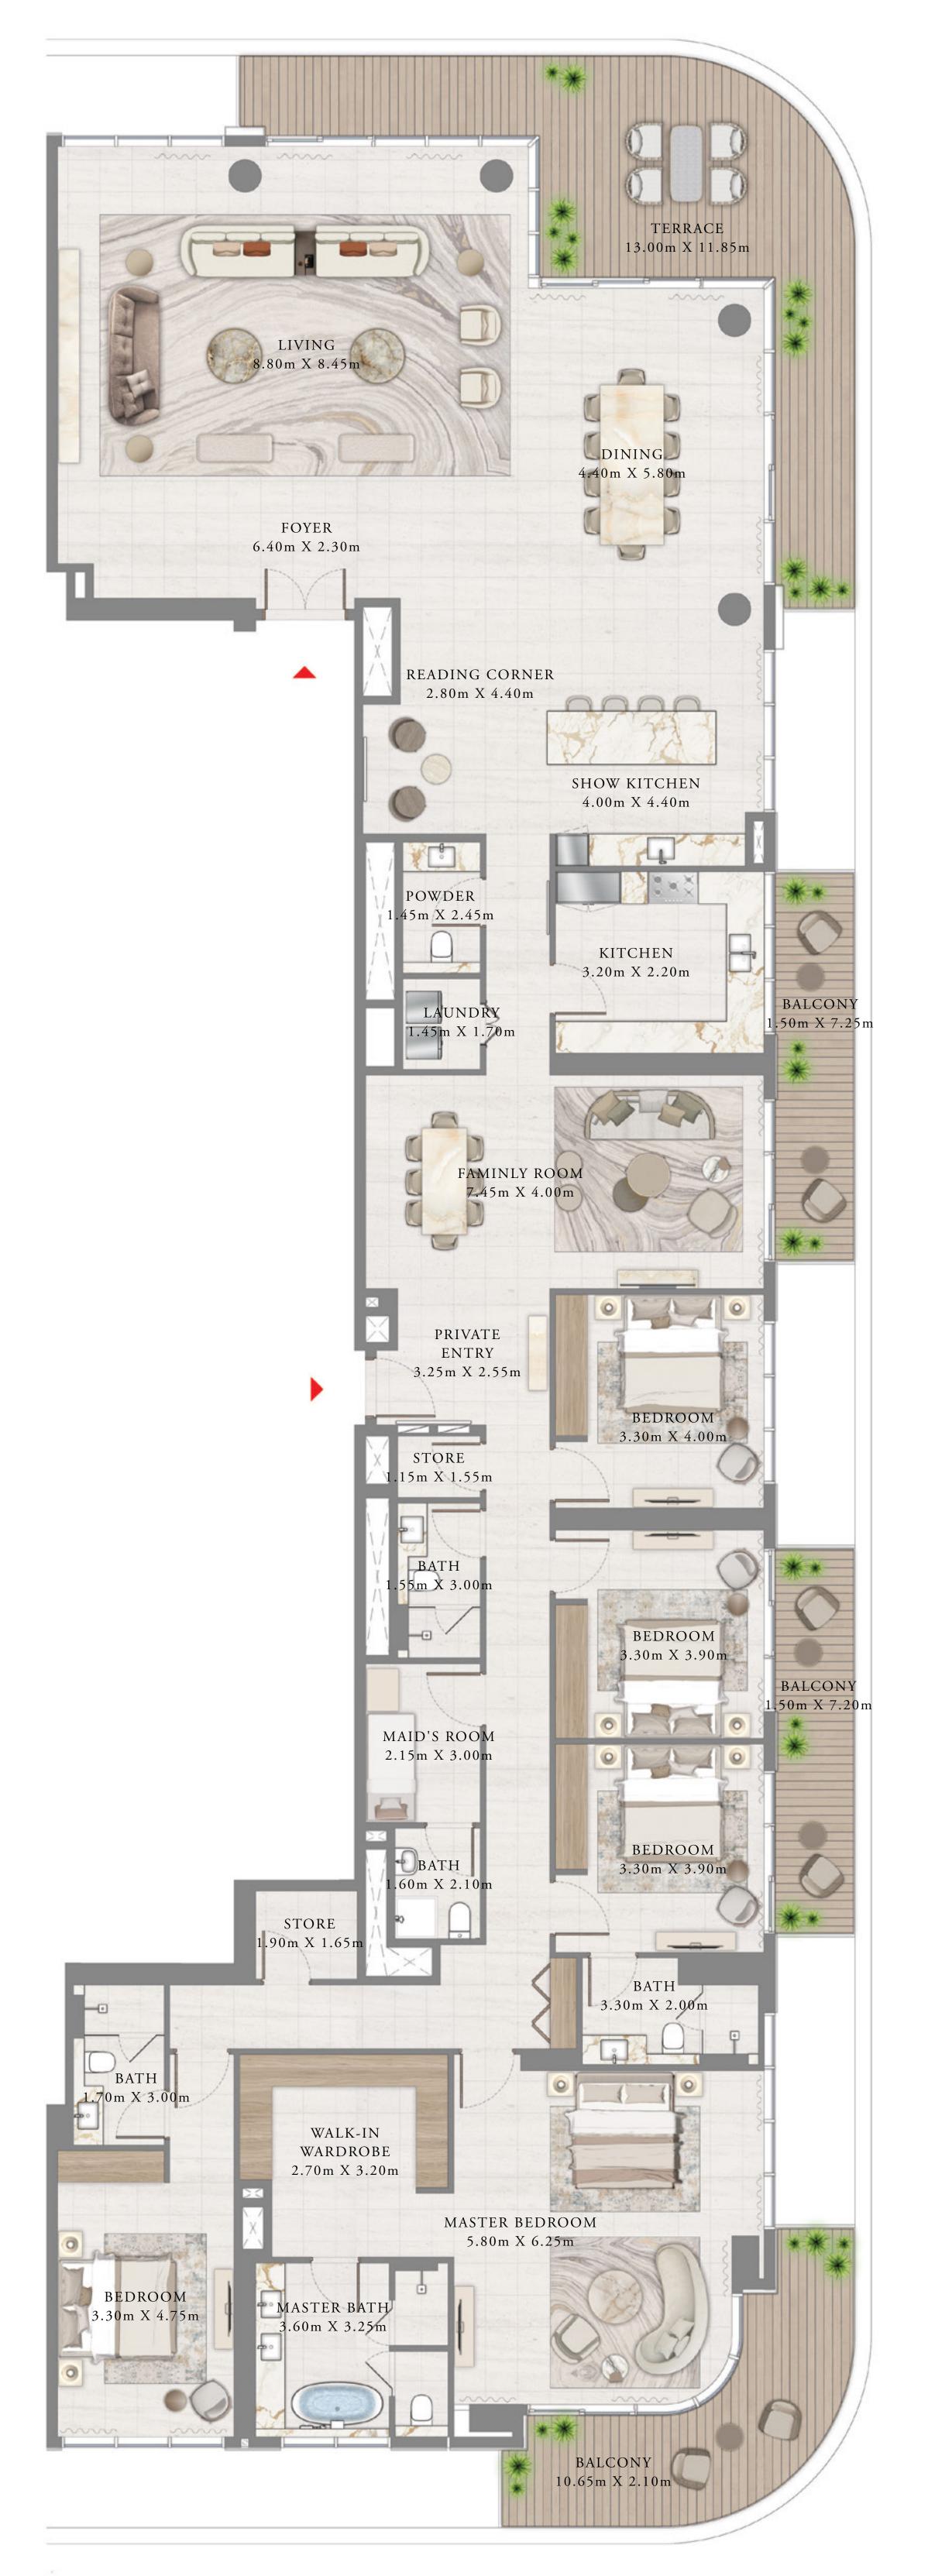

### TOWER 2 5 BEDROOM | PENTHOUSE

LEVEL 41

UNIT 01

| SUITE AREA   | 4385.97 SQ.FT. | 40 |
|--------------|----------------|----|
| BALCONY AREA | 870.91 SQ.FT.  | 8  |
| TOTAL AREA   | 5256.88 SQ.FT. | 48 |

KEY PLAN LEVEL

41

Disclaimer : All dimensions are in imperial and metric, and measured from finish to finish excluding construction tolerances. 2. All materials, dimensions, and drawings are approximate only. 3. Information is subject to change without notice, at developer's absolute discretion. 4. Actual area may vary from the stated area. 5. Drawings not to scale. 6. All images used are for illustrative purposes only and do not represent the actual size, features, specifications, fittings, and furnishings. 7. The developer reserves the right to make revisions / alterations, at it's absolute discretion, without any liability whatsoever.

407.47 SQ.M.

80.91 SQ.M.

488.38 SQ.M.

EMAAR BEACHFRONT