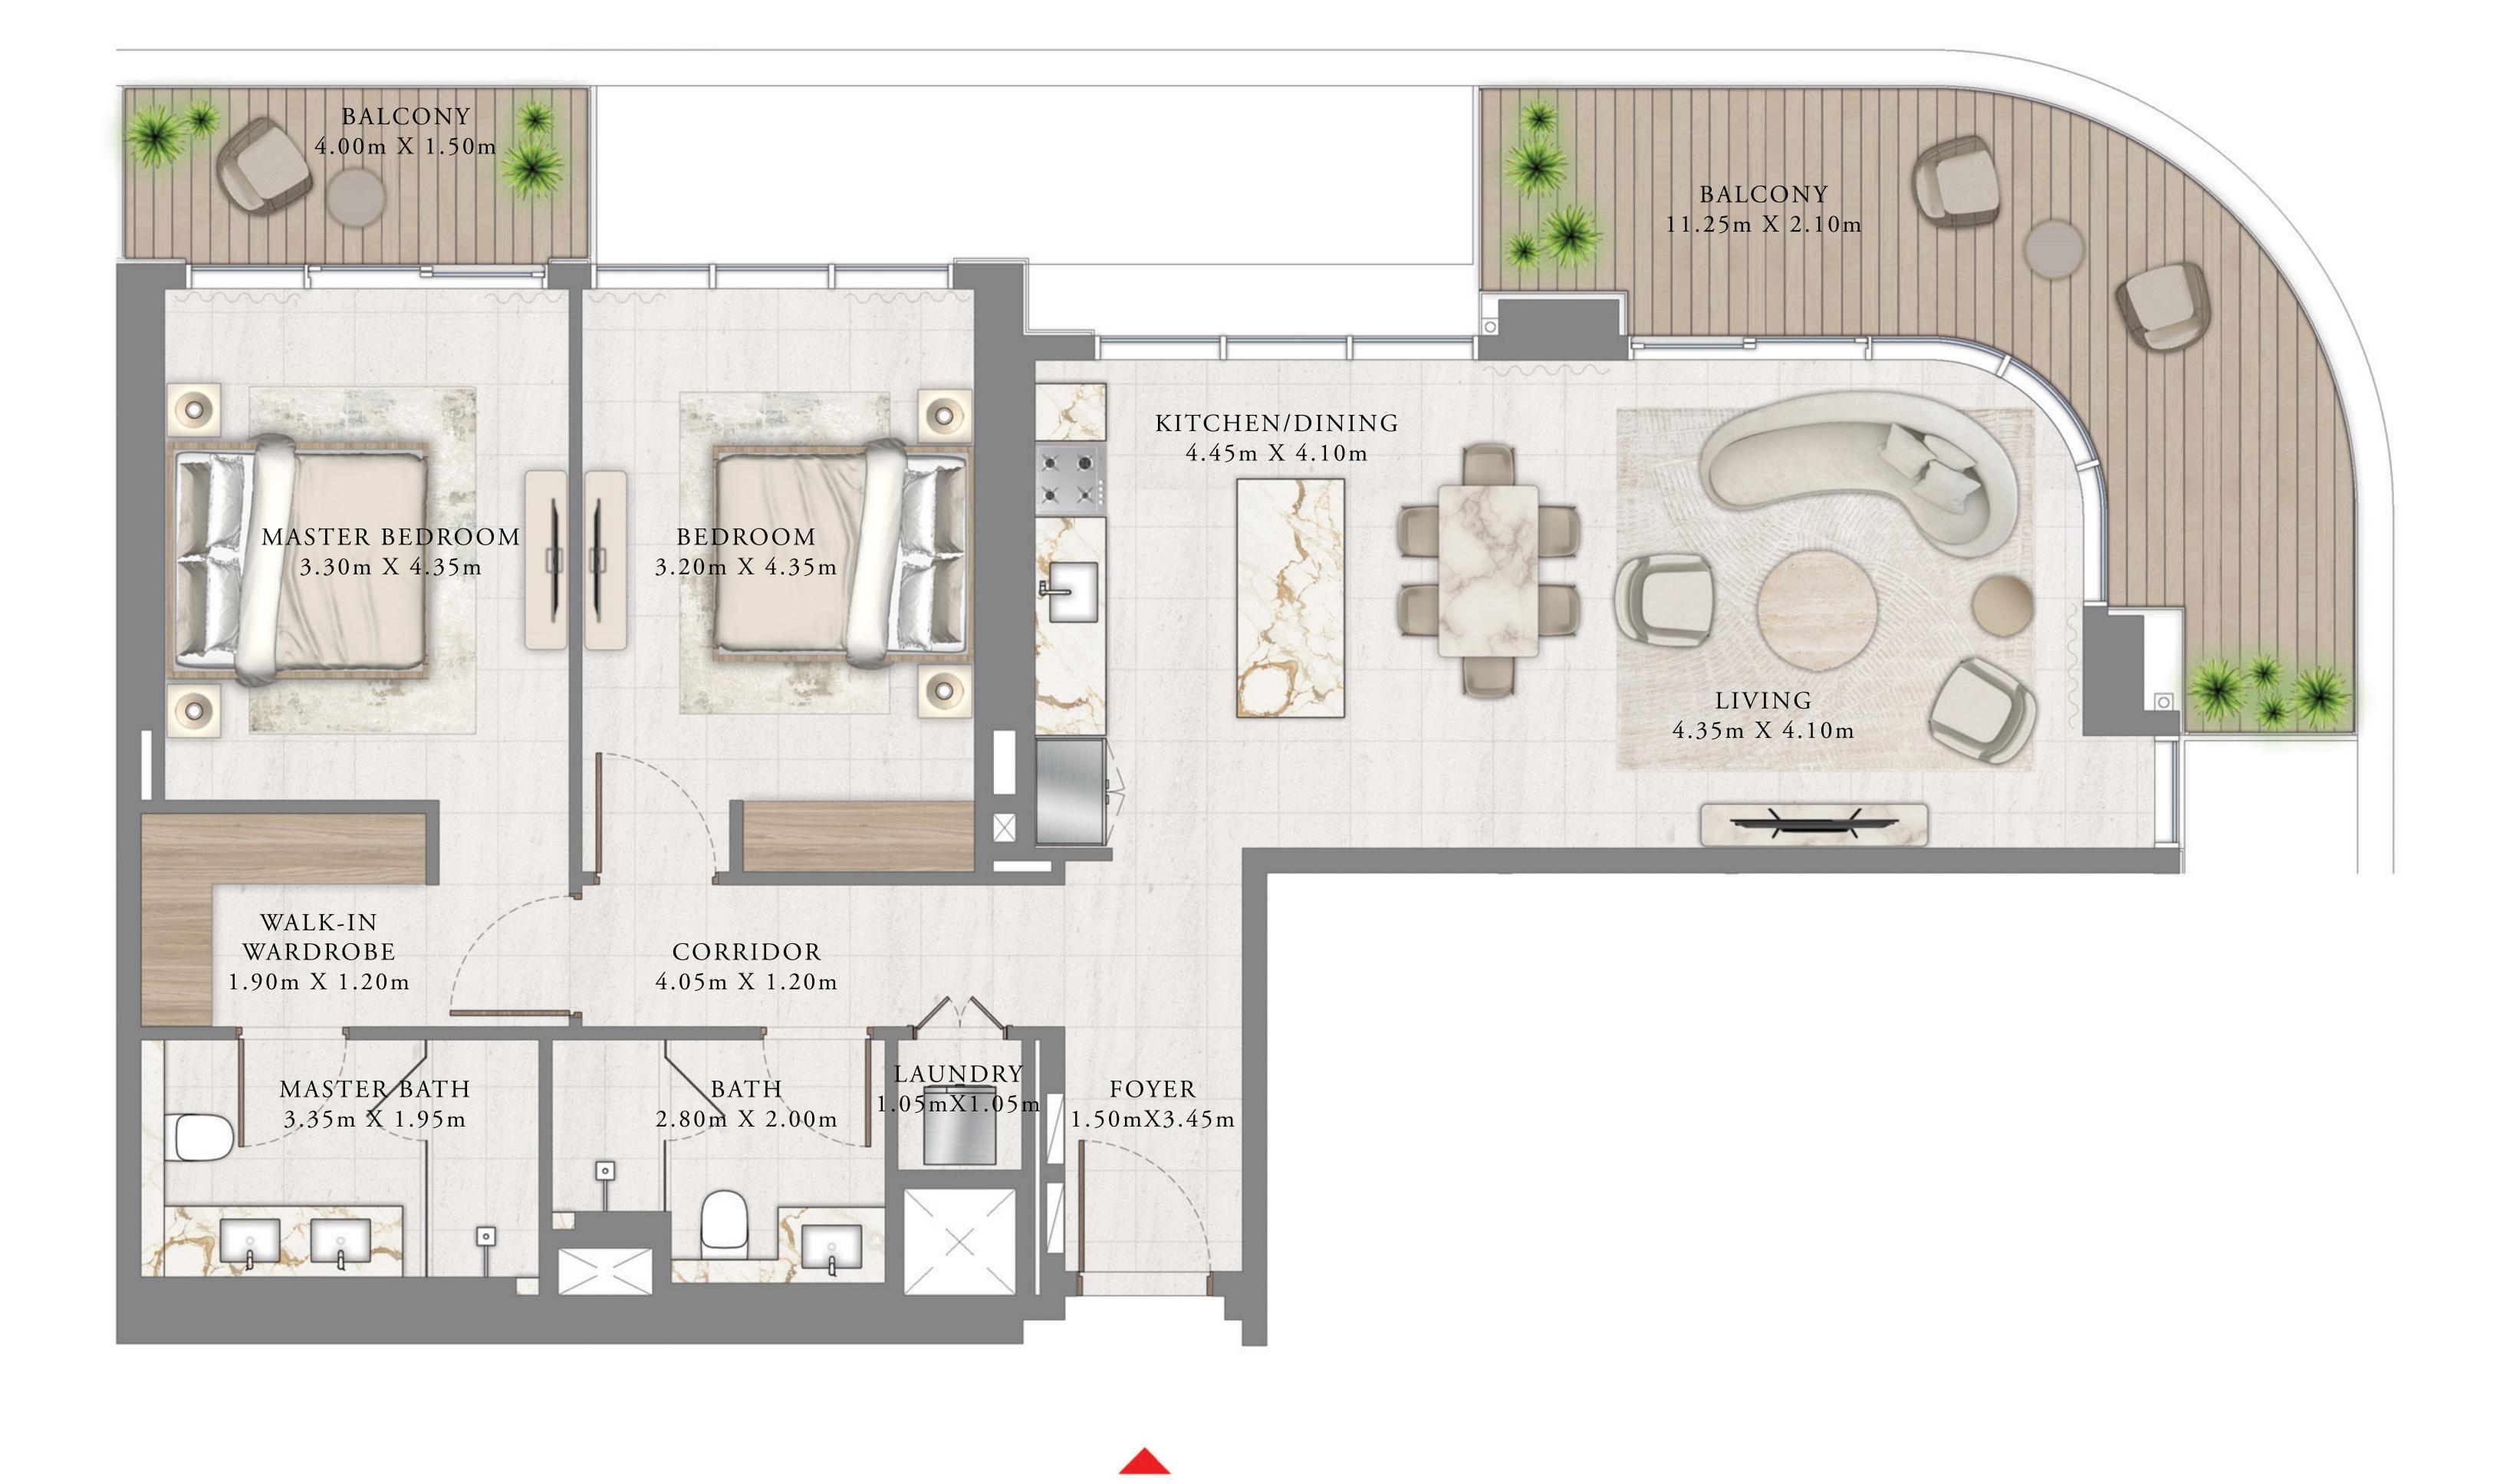

### BEDROOM

LEVEL 2

UNIT 01

| SUITE AREA   | 675.44 SQ.FT. | 62 |
|--------------|---------------|----|
| BALCONY AREA | 88.16 SQ.FT.  | 8  |
| TOTAL AREA   | 763.60 SQ.FT. | 7  |

KEY PLAN LEVEL

Disclaimer : All dimensions are in imperial and metric, and measured from finish to finish excluding construction tolerances. 2. All materials, dimensions, and drawings are approximate only. 3. Information is subject to change without notice, at developer's absolute discretion. 4. Actual area may vary from the stated area. 5. Drawings not to scale. 6. All images used are for illustrative purposes only and do not represent the actual size, features, specifications, fittings, and furnishings. 7. The developer reserves the right to make revisions / alterations, at it's absolute discretion, without any liability whatsoever.

62.75 SQ.M.

8.19 SQ.M.

70.94 SQ.M.

KEY SECTION

 $\Delta$ 

EMAAR BEACHFRONT

TOWER 2