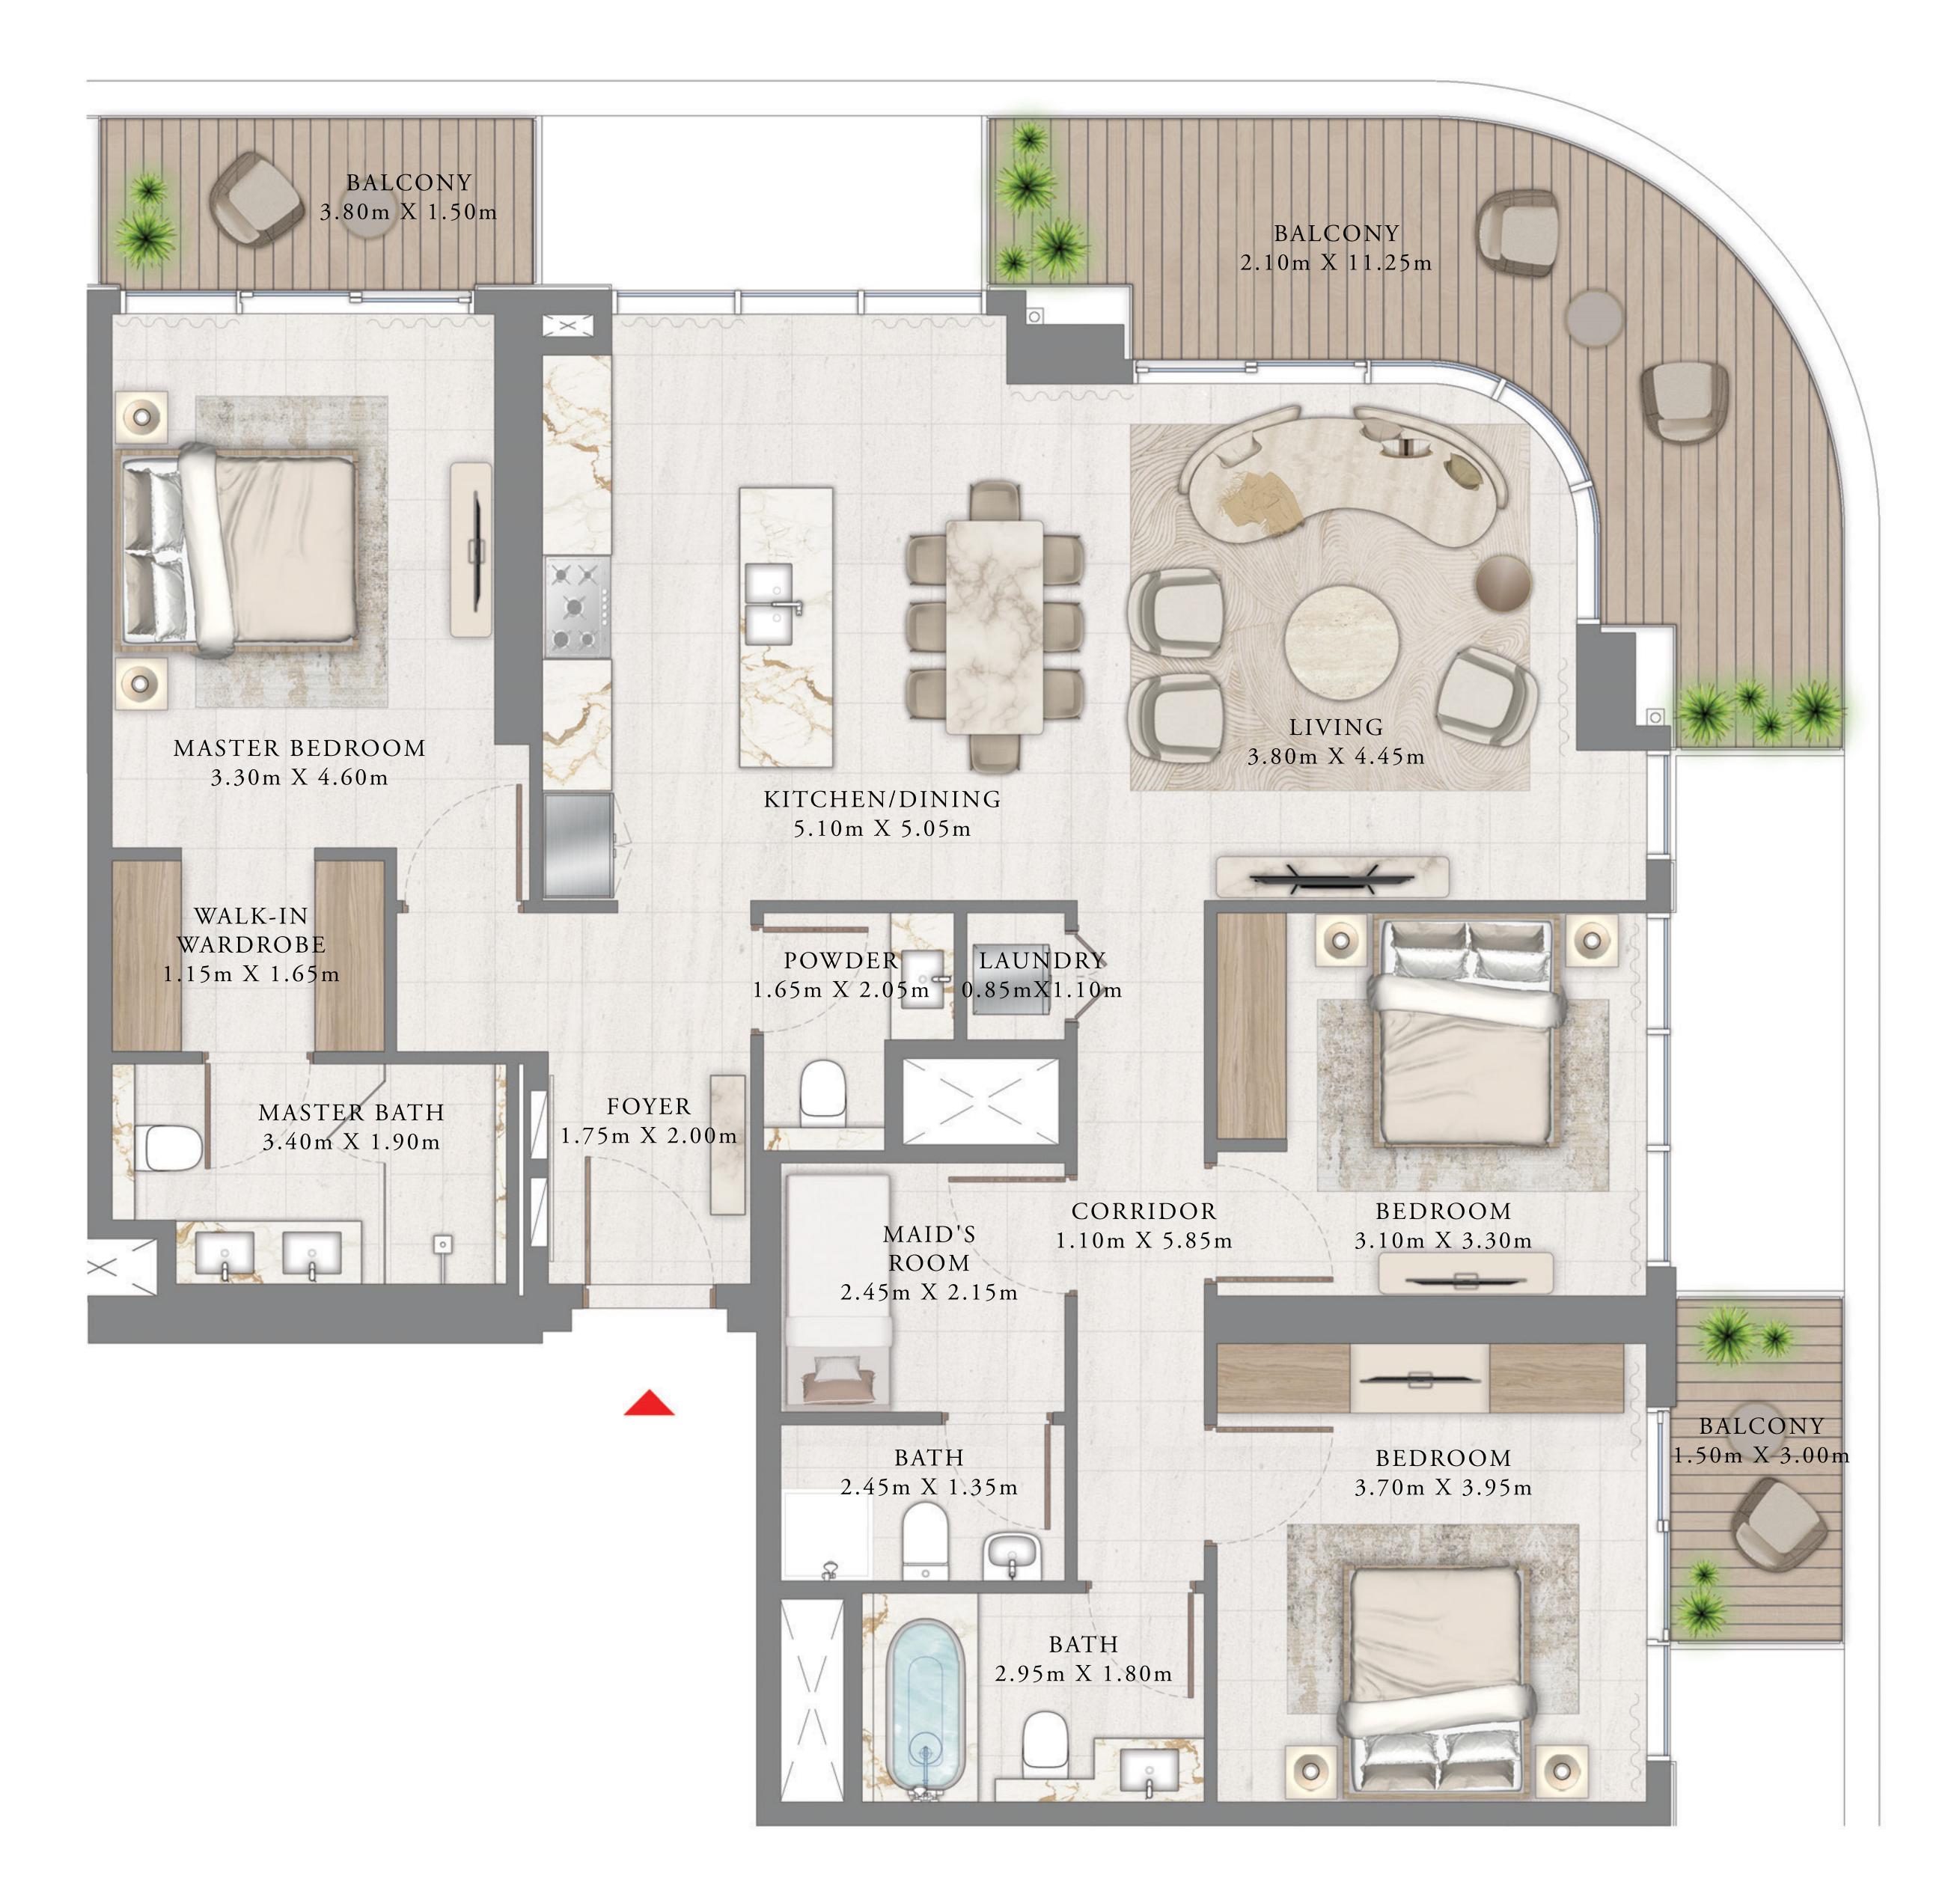

### 3 BEDROOM

LEVEL 40

UNIT 06

| SUITE AREA   | 1524.71 SQ.FT. | 14 |
|--------------|----------------|----|
| BALCONY AREA | 330.45 SQ.FT.  | 3  |
| TOTAL AREA   | 1855.16 SQ.FT. | 17 |

KEY PLAN LEVEL

40

Ν 400 1006 $\bigcirc$ 4008 4005 4001 4004 4002 4003 