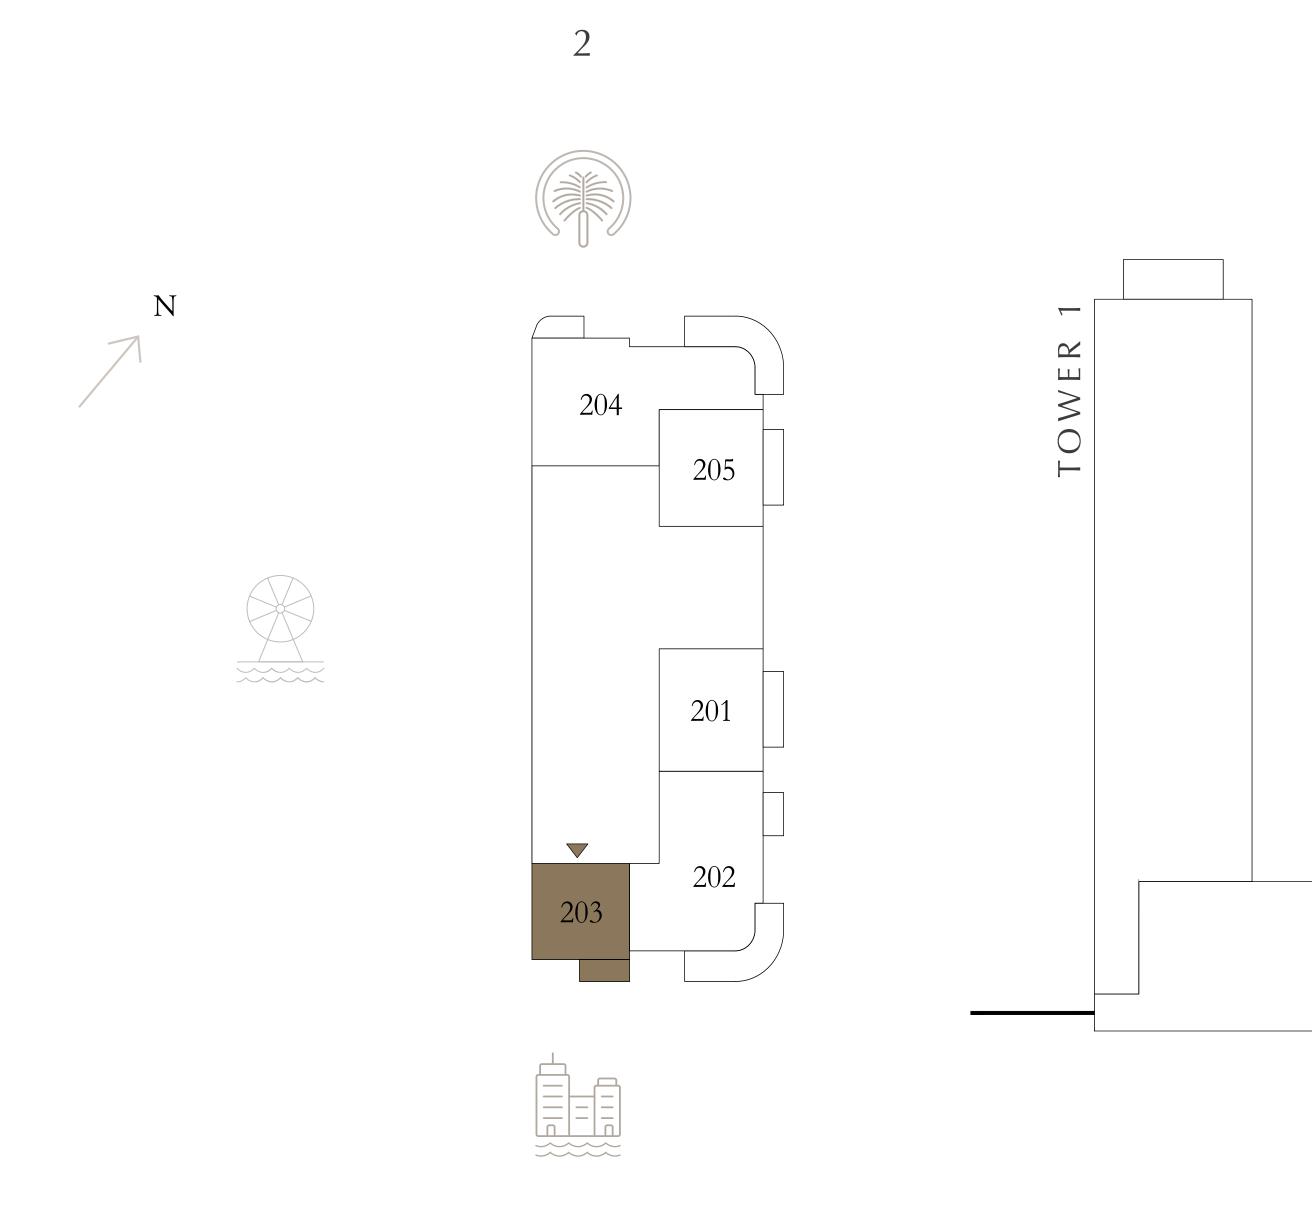

### BEDROOM

LEVEL 2

UNIT 05

| _ | SUITE AREA   | 642.50 SQ.FT. | 5 |
|---|--------------|---------------|---|
|   | BALCONY AREA | 88.16 SQ.FT.  | 8 |
|   | TOTAL AREA   | 730.66 SQ.FT. | 6 |

KEY PLAN LEVEL

Disclaimer : All dimensions are in imperial and metric, and measured from finish to finish excluding construction tolerances. 2. All materials, dimensions, and drawings are approximate only. 3. Information is subject to change without notice, at developer's absolute discretion. 4. Actual area may vary from the stated area. 5. Drawings not to scale. 6. All images used are for illustrative purposes only and do not represent the actual size, features, specifications, fittings, and furnishings. 7. The developer reserves the right to make revisions / alterations, at it's absolute discretion, without any liability whatsoever.

59.69 SQ.M.

8.19 SQ.M.

67.88 SQ.M.

EMAAR BEACHFRONT

TOWER 2