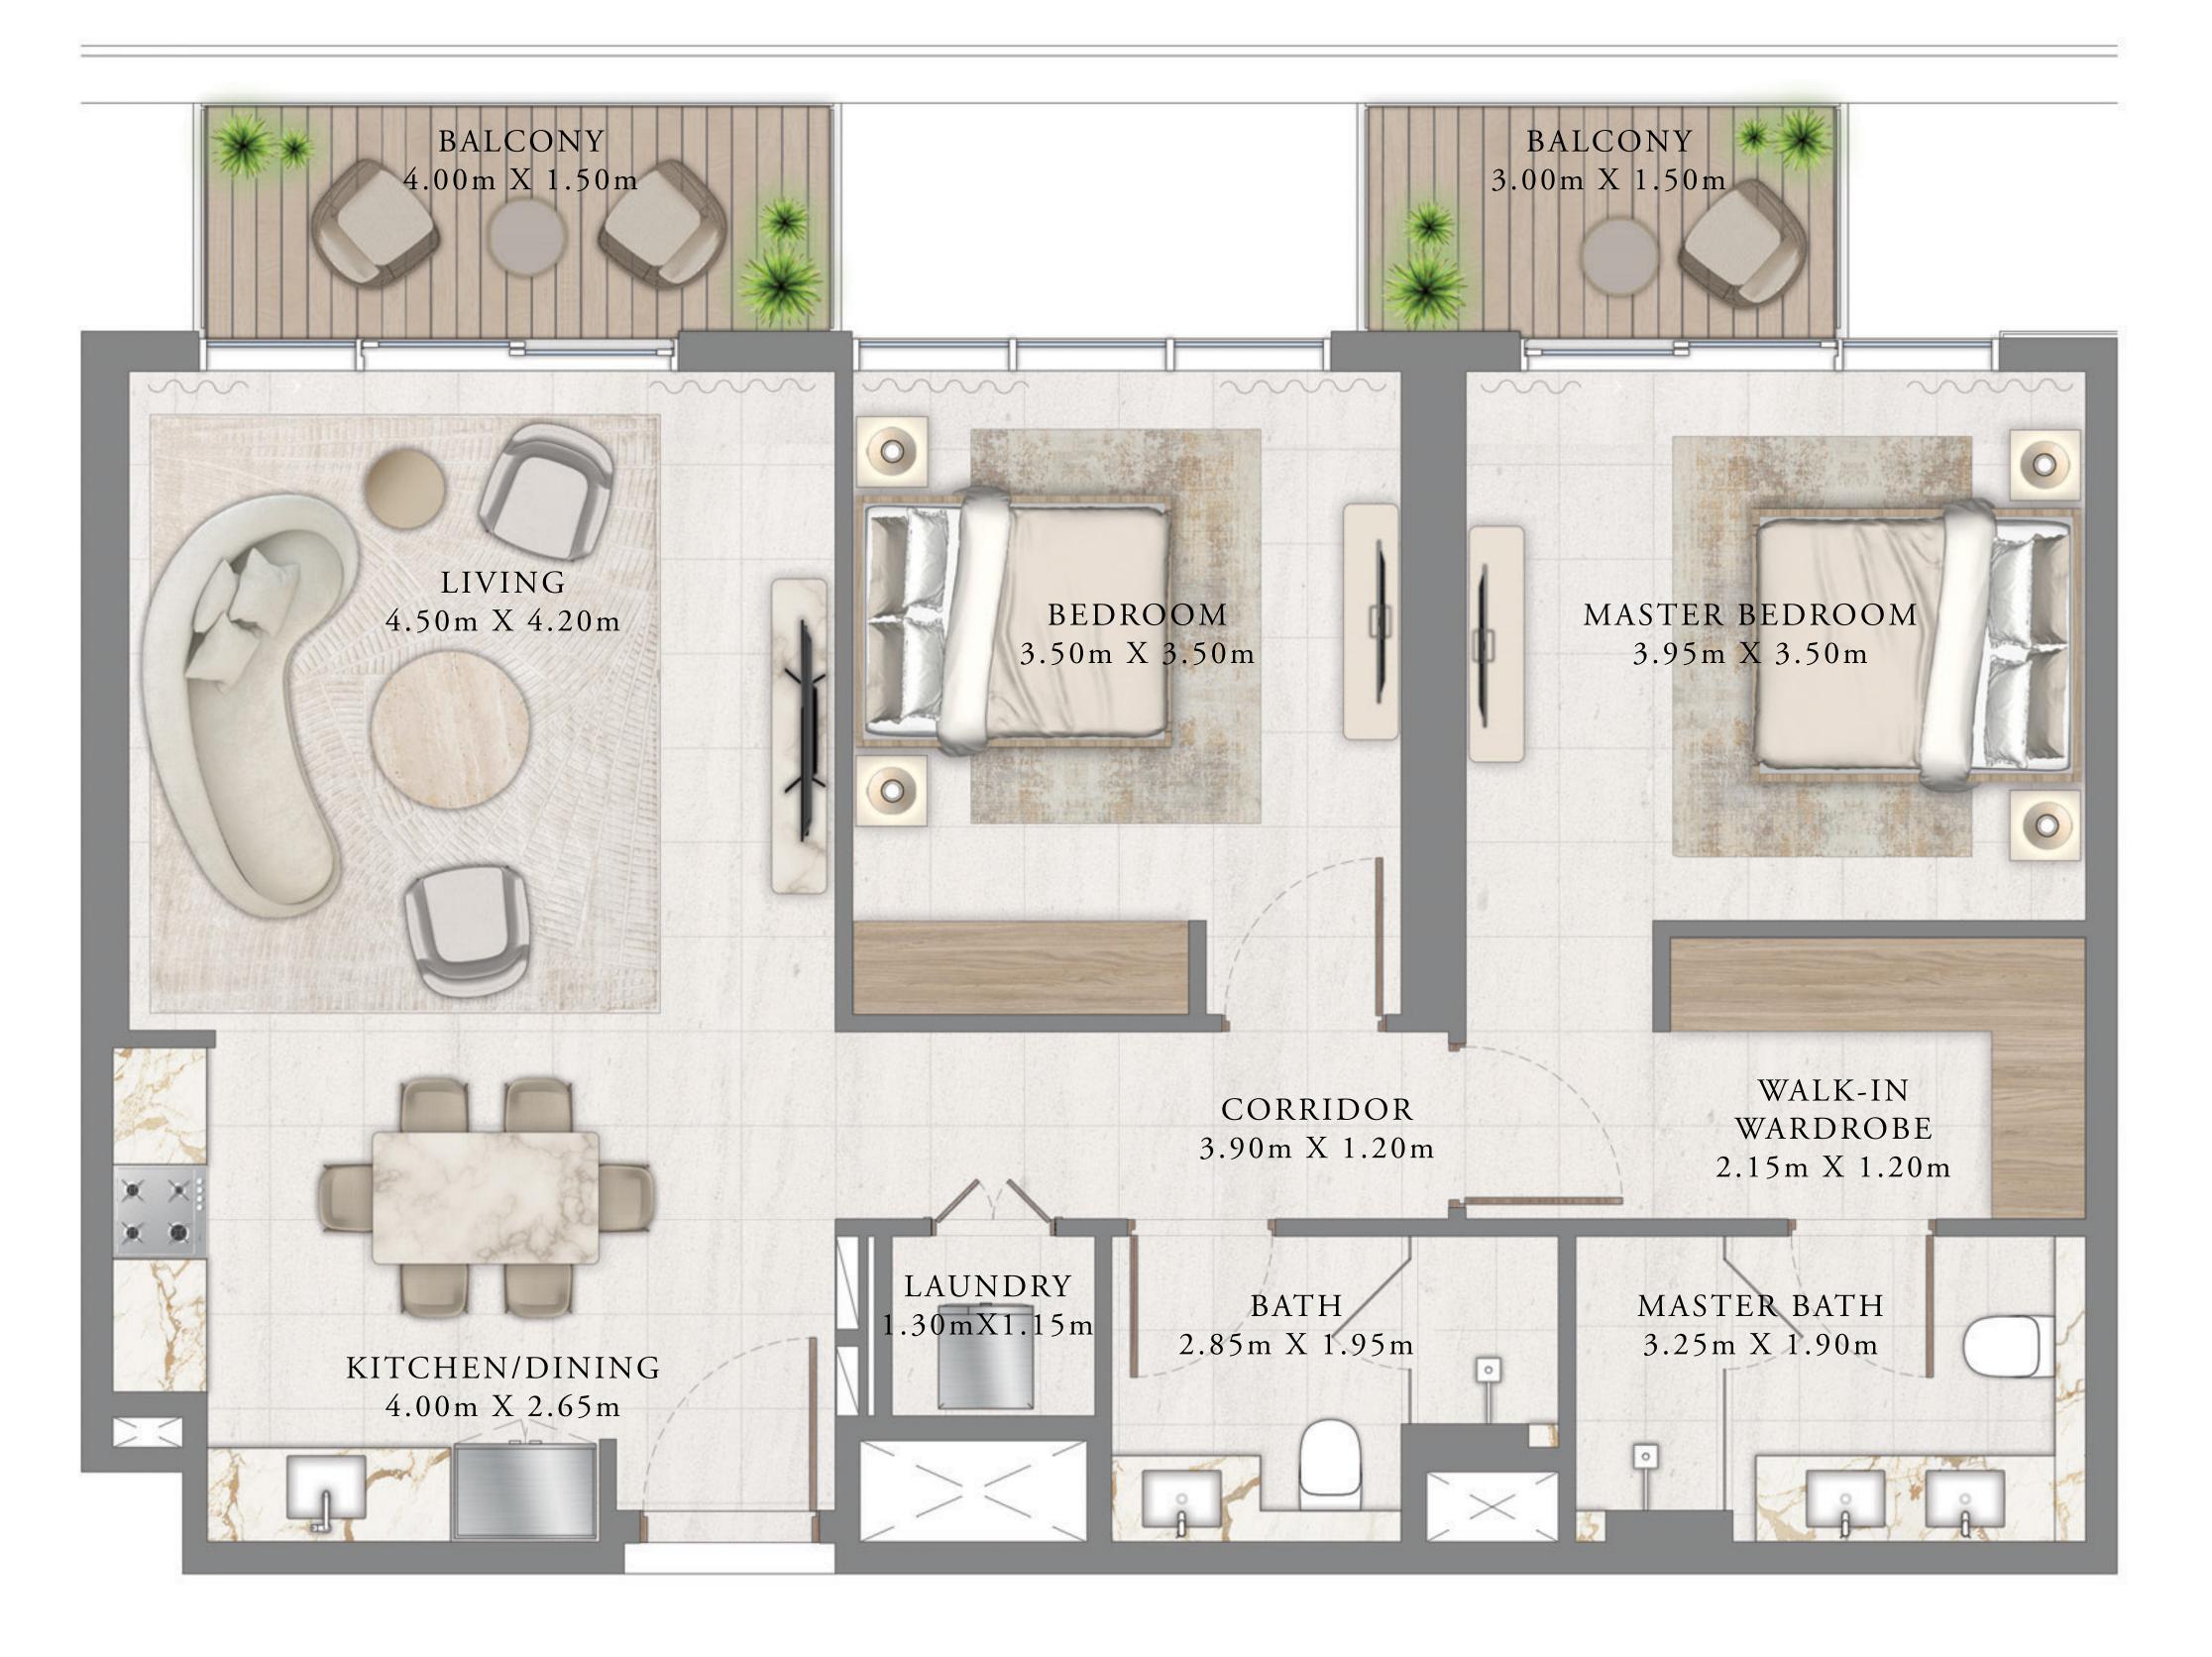

### BEDROOM

LEVEL 3-8

UNIT 06

| SUITE AREA   | 673.07 SQ.FT. | 62 |
|--------------|---------------|----|
| BALCONY AREA | 88.16 SQ.FT.  | 8  |
| TOTAL AREA   | 761.23 SQ.FT. | 70 |

KEY PLAN LEVEL

3 - 8

Disclaimer : All dimensions are in imperial and metric, and measured from finish to finish excluding construction tolerances. 2. All materials, dimensions, and drawings are approximate only. 3. Information is subject to change without notice, at developer's absolute discretion. 4. Actual area may vary from the stated area. 5. Drawings not to scale. 6. All images used are for illustrative purposes only and do not represent the actual size, features, specifications, fittings, and furnishings. 7. The developer reserves the right to make revisions / alterations, at it's absolute discretion, without any liability whatsoever.

62.53 SQ.M.

8.19 SQ.M.

70.72 SQ.M.