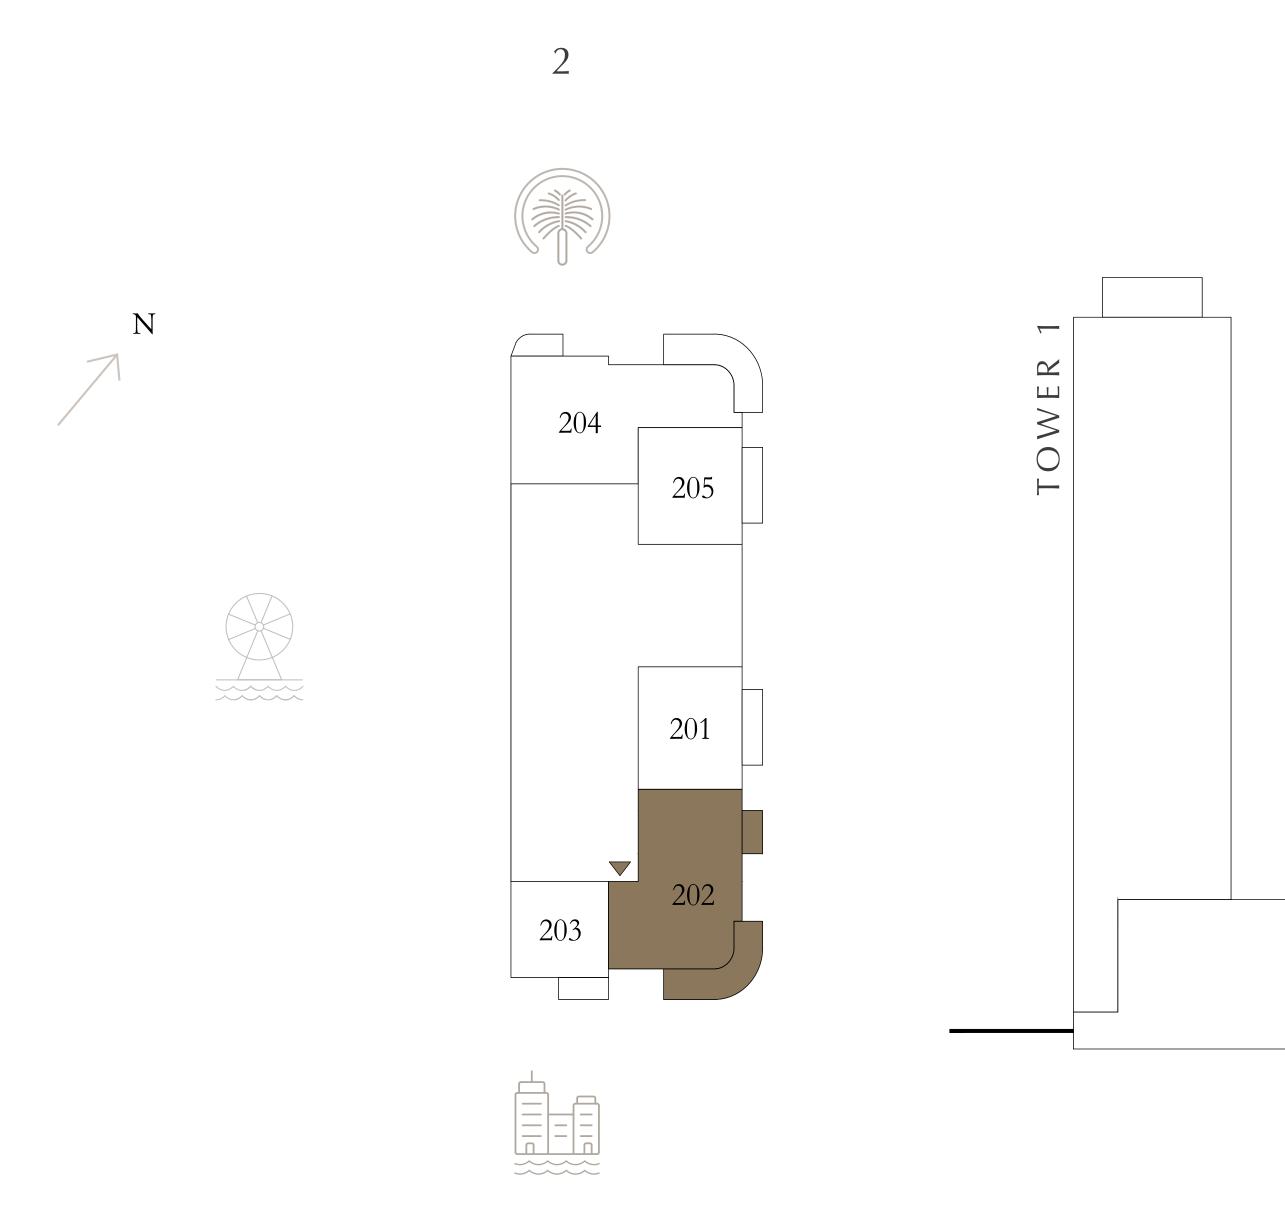

#### EMAAR BEACHFRONT

TOWER 2

### BEDROOM

LEVEL 2

UNIT 01

| SUITE AREA   | 675.44 SQ.FT. | 62 |
|--------------|---------------|----|
| BALCONY AREA | 88.16 SQ.FT.  | 8  |
| TOTAL AREA   | 763.60 SQ.FT. | 7  |

KEY PLAN LEVEL

Disclaimer : All dimensions are in imperial and metric, and measured from finish to finish excluding construction tolerances. 2. All materials, dimensions, and drawings are approximate only. 3. Information is subject to change without notice, at developer's absolute discretion. 4. Actual area may vary from the stated area. 5. Drawings not to scale. 6. All images used are for illustrative purposes only and do not represent the actual size, features, specifications, fittings, and furnishings. 7. The developer reserves the right to make revisions / alterations, at it's absolute discretion, without any liability whatsoever.