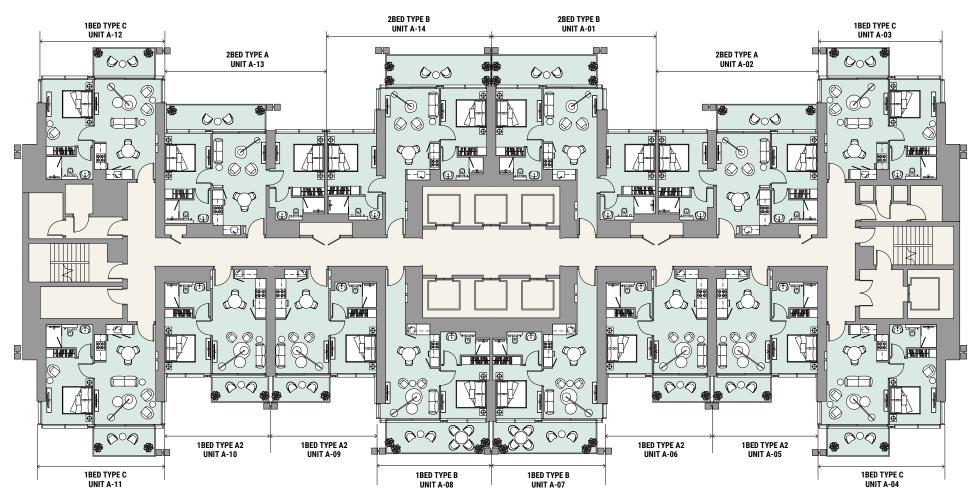

6. Pool Deck 7. Sunken Seating
- 8. BBQ Area
- 9. Outdoor Fitness Area

- 10. Sprint Track
  11. Padel Court
  12. Pickleball/Basketball Court
- 13. Jacuzzi



#### **TOWER A**





Level 5







Canal







Rd.

### **TOWER B KEYPLAN**

Levels 6-17 & 19-34, Typical Floor















Level 18, MEP













Podium Level 1











Podium Level 2 & 3











Podium Level 4, Pool Deck







- Lobby Entry
   Yoga Deck
   Lounge Area/Outdoor Seating
- 4. Community Pool
- 5. Courtyard 6. Pool Deck
- 7. Sunken Seating
- 8. BBQ Area
- 9. Outdoor Fitness Area
- 10. Sprint Track
- 11. Padel Court
  12. Pickleball/Basketball Court
- 13. Jacuzzi



**TOWER A** 





Level 5







Cityscape







Cityscape

### **TOWER A KEYPLAN**

Levels 6-22 & 24-45, Typical Floor







Cityscape







Level 23, MEP