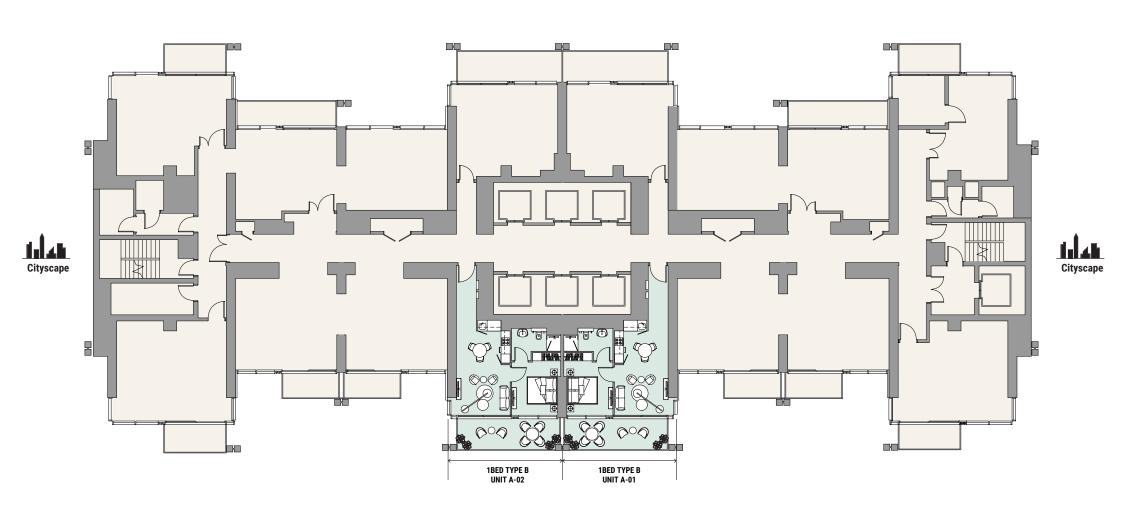

ting
- 8. BBQ Area
- 9. Outdoor Fitness Area

- 10. Sprint Track
  11. Padel Court
  12. Pickleball/Basketball Court
- 13. Jacuzzi



#### **TOWER A**





Level 5







Canal







Rd.

### **TOWER B KEYPLAN**

Levels 6-17 & 19-34, Typical Floor















Level 18, MEP













Podium Level 1











Podium Level 2 & 3











Podium Level 4, Pool Deck







- Lobby Entry
   Yoga Deck
   Lounge Area/Outdoor Seating
- 4. Community Pool
- 5. Courtyard 6. Pool Deck
- 7. Sunken Seating
- 8. BBQ Area
- 9. Outdoor Fitness Area
- 10. Sprint Track
- 11. Padel Court
  12. Pickleball/Basketball Court
- 13. Jacuzzi



**TOWER A** 





Level 5







Cityscape







Cityscape

### **TOWER A KEYPLAN**

Levels 6-22 & 24-45, Typical Floor







Cityscape







Level 23, MEP