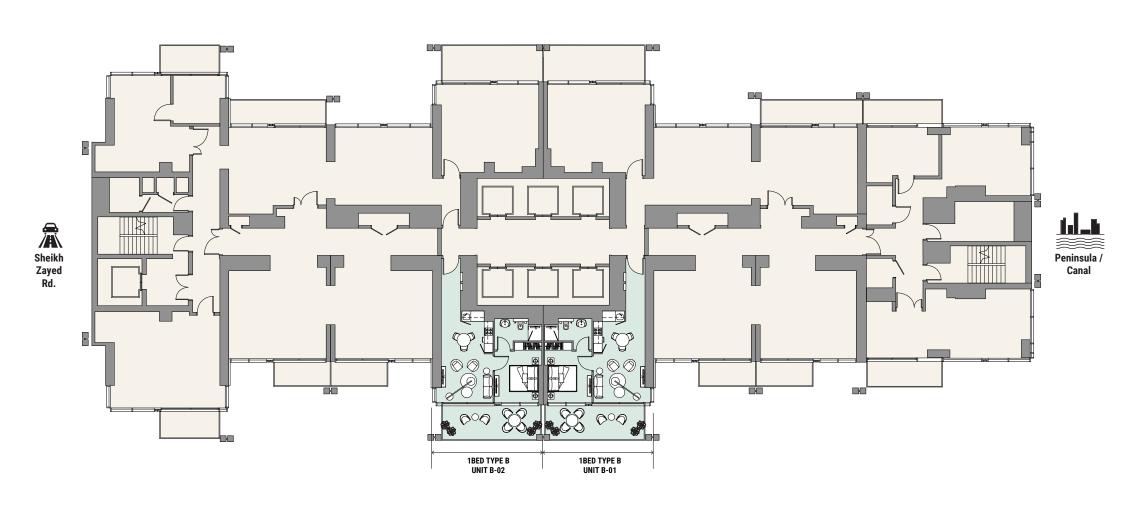

### **TOWER B KEYPLAN**

Levels 6-17 & 19-34, Typical Floor

Level 18, MEP

Podium Level 1

Podium Level 2 & 3

Podium Level 4, Pool Deck

- Lobby Entry
   Yoga Deck
   Lounge Area/Outdoor Seating
- 4. Community Pool
- 5. Courtyard 6. Pool Deck
- 7. Sunken Seating
- 8. BBQ Area
- 9. Outdoor Fitness Area
- 10. Sprint Track
- 11. Padel Court
  12. Pickleball/Basketball Court
- 13. Jacuzzi