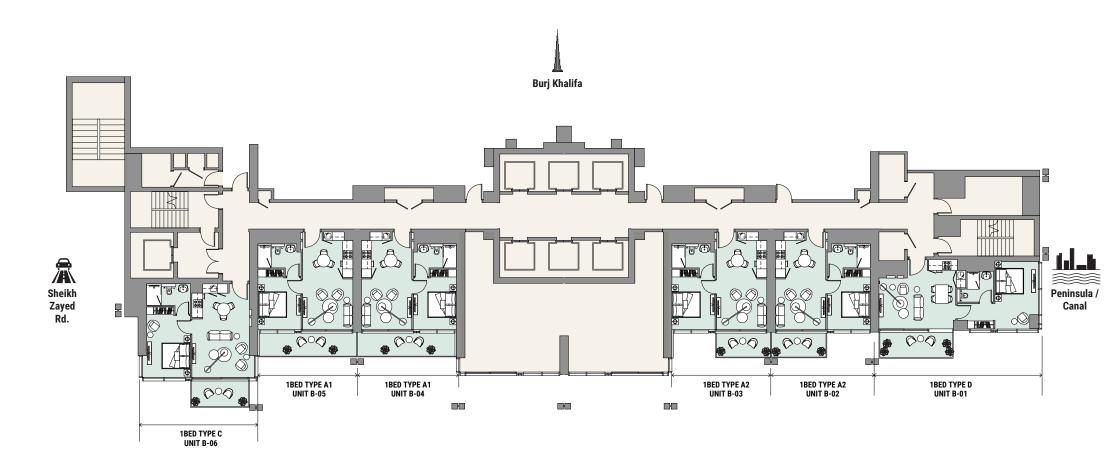

### **TOWER B KEYPLAN**

Levels 6-17 & 19-34, Typical Floor

Level 18, MEP

Podium Level 1

Podium Level 2 & 3

Podium Level 4, Pool Deck

- Lobby Entry
   Yoga Deck
   Lounge Area/Outdoor Seating
- 4. Community Pool
- 5. Courtyard 6. Pool Deck
- 7. Sunken Seating
- 8. BBQ Area
- 9. Outdoor Fitness Area
- 10. Sprint Track
- 11. Padel Court
  12. Pickleball/Basketball Court
- 13. Jacuzzi