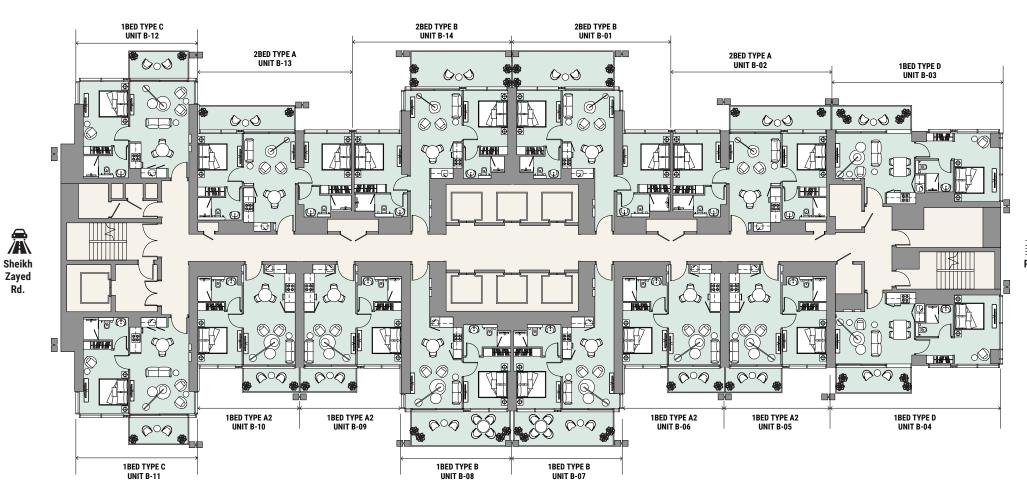

### **TOWER B KEYPLAN**

Levels 6-17 & 19-34, Typical Floor

Level 18, MEP

Podium Level 1

Podium Level 2 & 3

Podium Level 4, Pool Deck

- Lobby Entry
   Yoga Deck
   Lounge Area/Outdoor Seating
- 4. Community Pool
- 5. Courtyard 6. Pool Deck
- 7. Sunken Seating
- 8. BBQ Area
- 9. Outdoor Fitness Area
- 10. Sprint Track
- 11. Padel Court
  12. Pickleball/Basketball Court
- 13. Jacuzzi