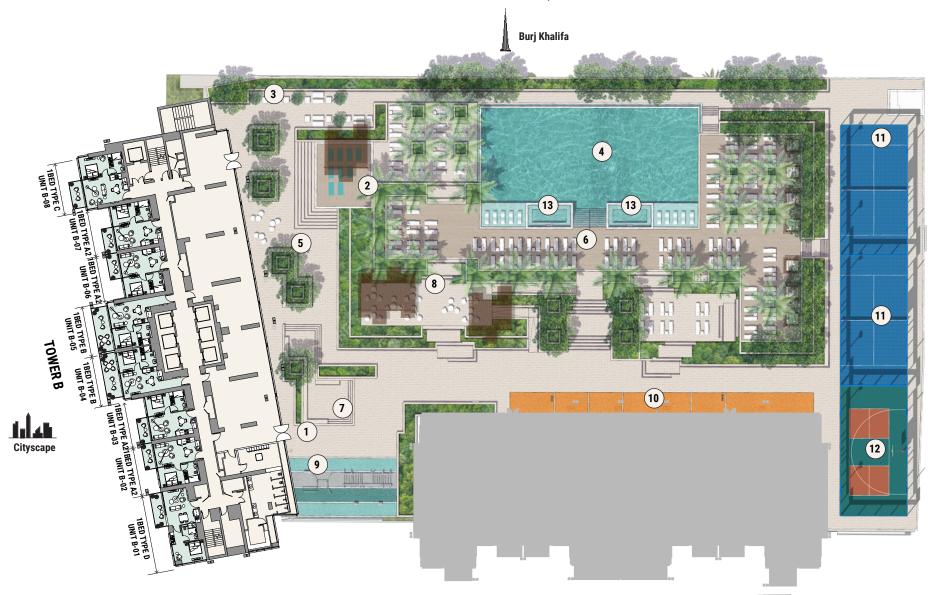

Podium Level 1

Podium Level 2 & 3

Podium Level 4, Pool Deck

- Lobby Entry
   Yoga Deck
   Lounge Area/Outdoor Seating
   Community Pool

- 5. Courtyard 6. Pool Deck 7. Sunken Seating
- 8. BBQ Area
- 9. Outdoor Fitness Area

- 10. Sprint Track
  11. Padel Court
  12. Pickleball/Basketball Court
- 13. Jacuzzi

### **TOWER B KEYPLAN**

Levels 6-17 & 19-34, Typical Floor

Level 18, MEP

Podium Level 1

Podium Level 2 & 3

Podium Level 4, Pool Deck

- Lobby Entry
   Yoga Deck
   Lounge Area/Outdoor Seating
- 4. Community Pool
- 5. Courtyard 6. Pool Deck
- 7. Sunken Seating
- 8. BBQ Area
- 9. Outdoor Fitness Area
- 10. Sprint Track
- 11. Padel Court
  12. Pickleball/Basketball Court
- 13. Jacuzzi