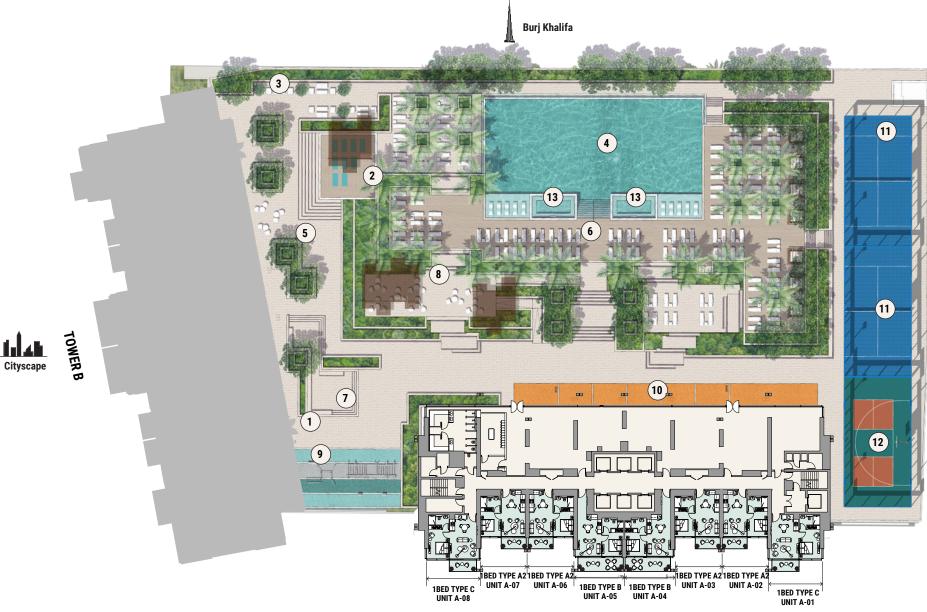

Podium Level 1

Podium Level 2 & 3

Podium Level 4, Pool Deck

- Lobby Entry
   Yoga Deck
   Lounge Area/Outdoor Seating
   Community Pool

- 5. Courtyard 6. Pool Deck 7. Sunken Seating
- 8. BBQ Area
- 9. Outdoor Fitness Area

- 10. Sprint Track
  11. Padel Court
  12. Pickleball/Basketball Court
- 13. Jacuzzi