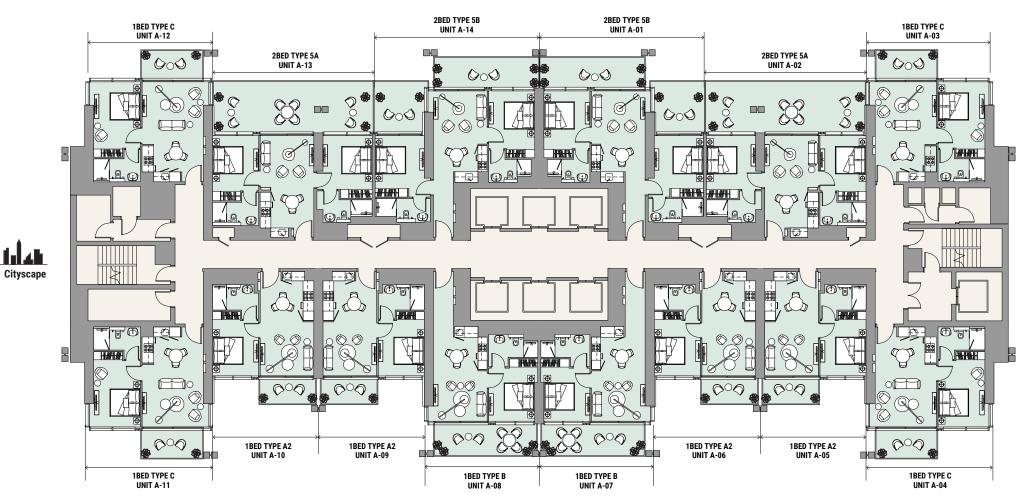

**TOWER A** 

Level 5

Cityscape

Cityscape

### **TOWER A KEYPLAN**

Levels 6-22 & 24-45, Typical Floor

Cityscape

Level 23, MEP