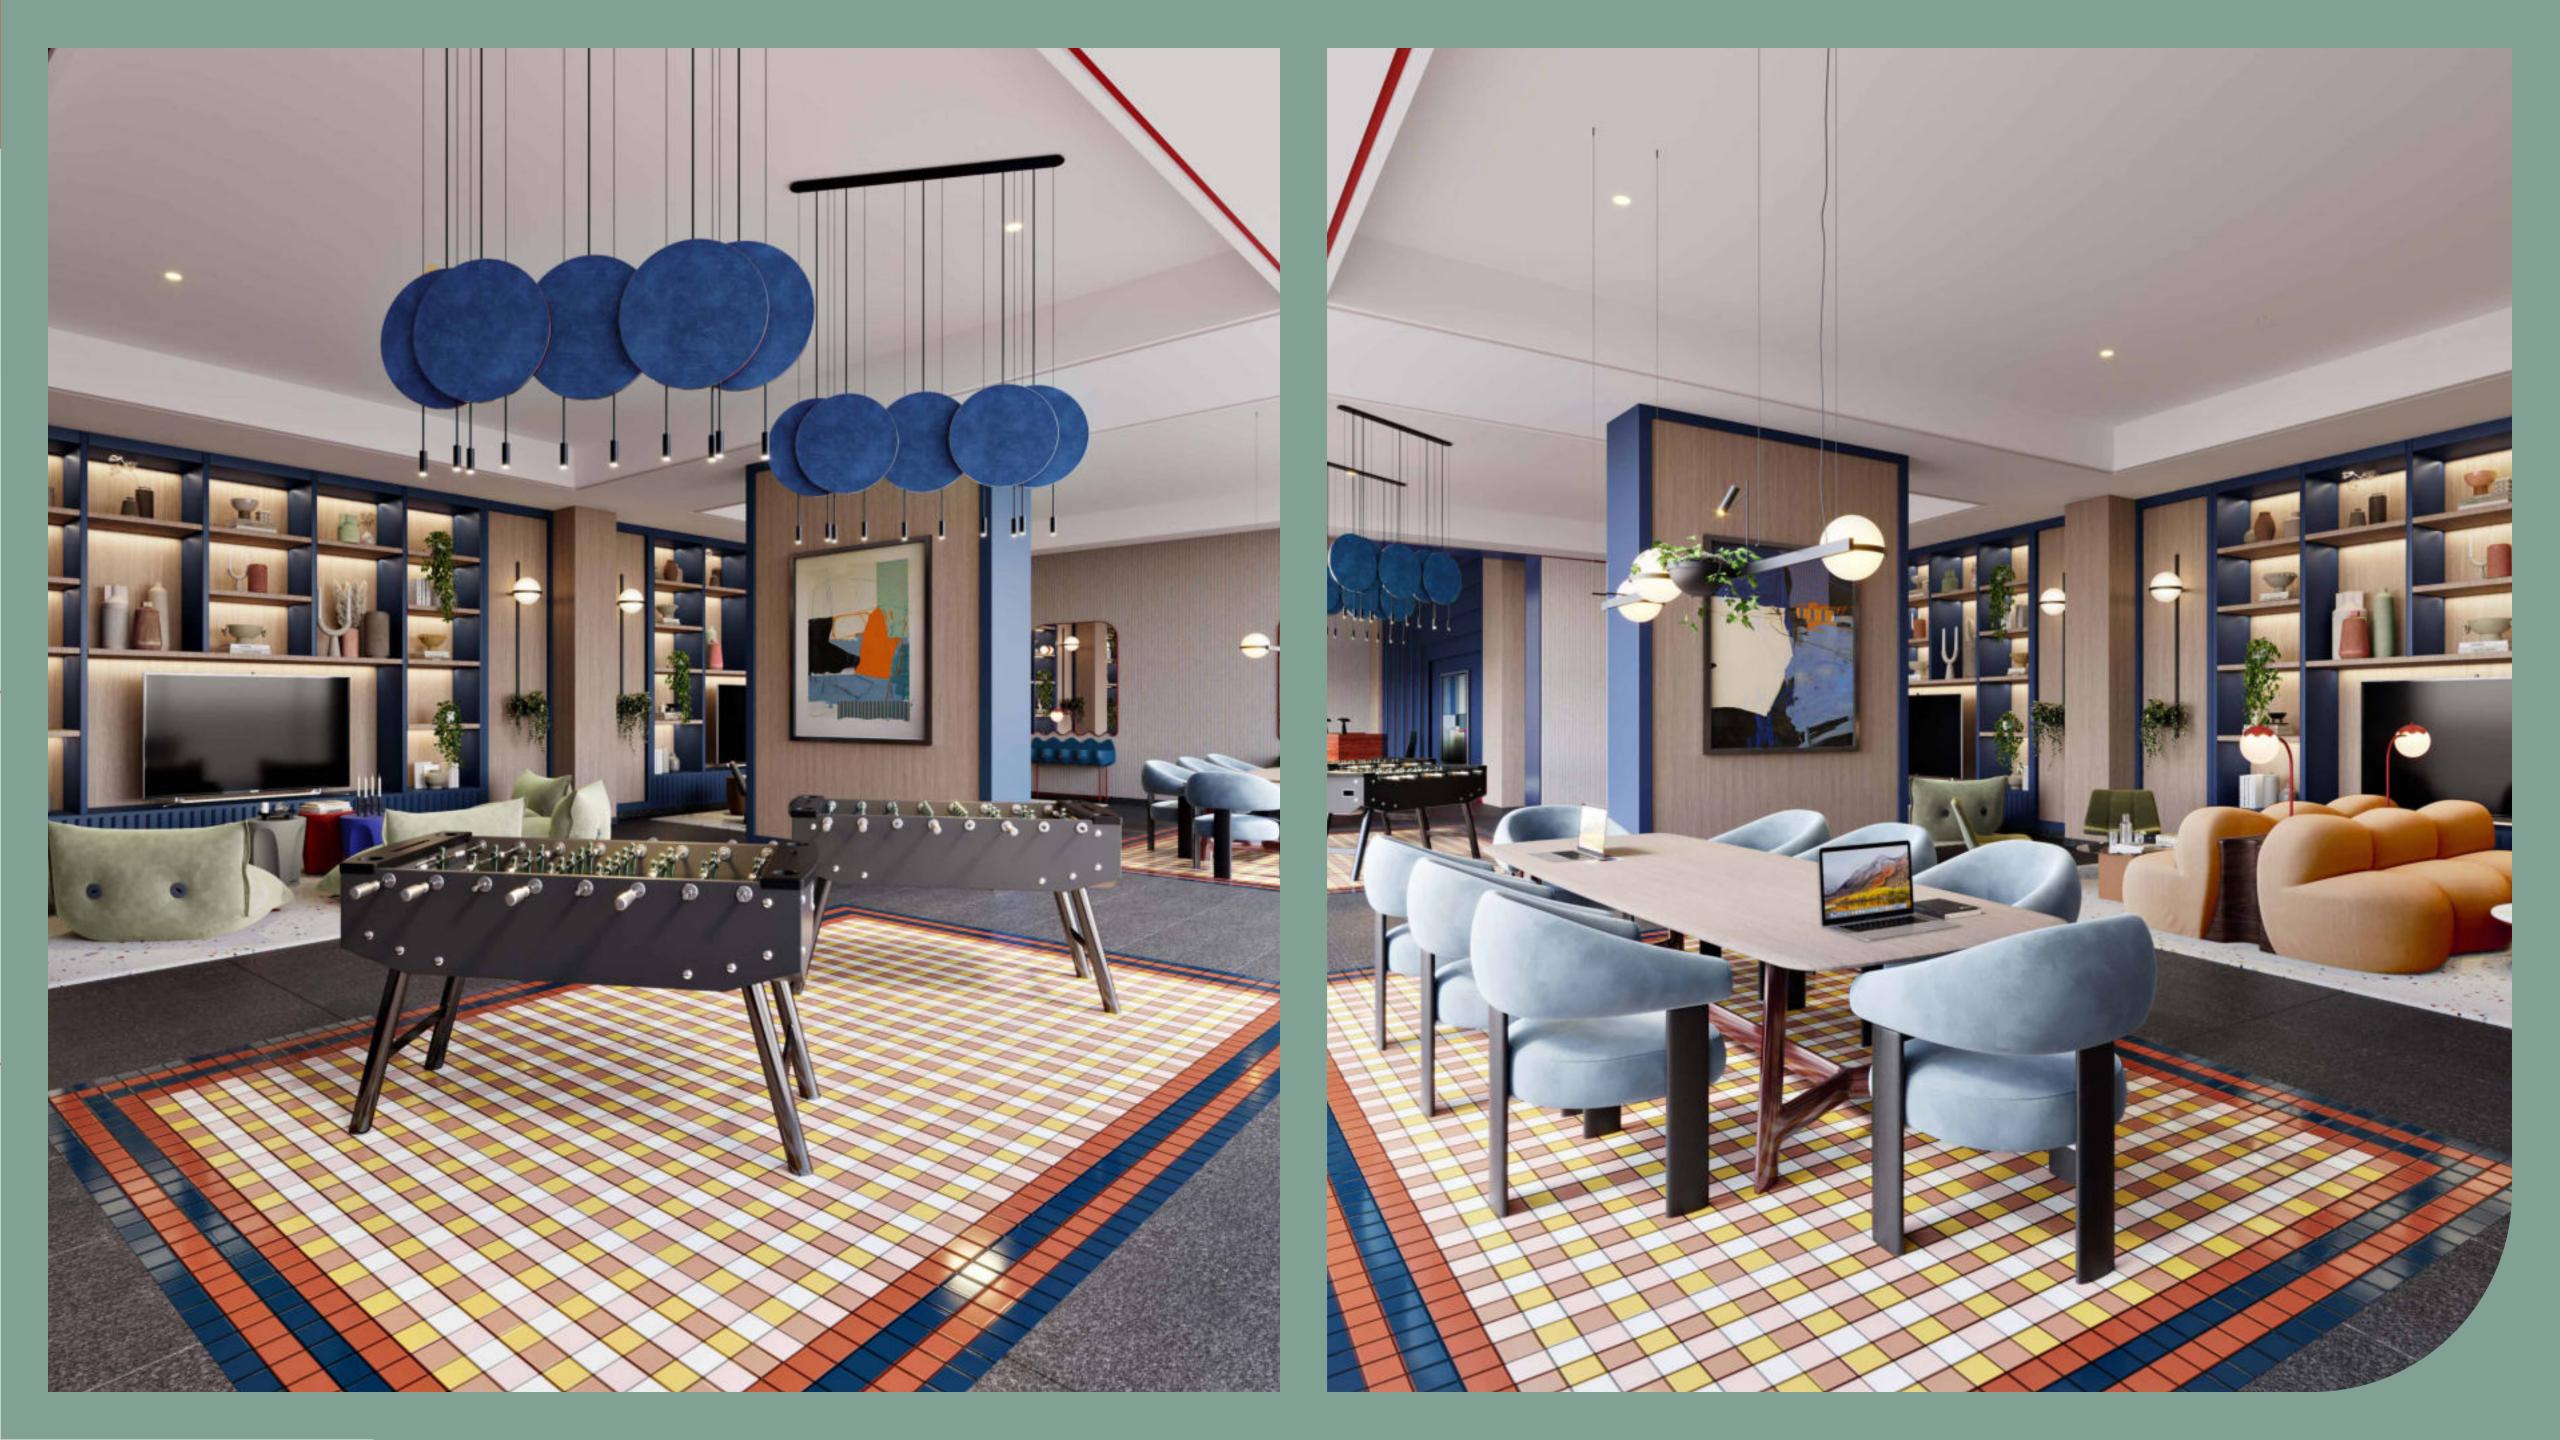

## LIFE AT THE EDGE

Make the most of your downtime and go beyond condominium living at The EDGE's wide range of lifestyle facilities including a co-working space, games room, social lounge and

Spanning over 61,000 sq.ft., the leisure deck of the podium level offers a haven of well-being and fun for all, including a large fully equipped gymnasium, infinity pool, outdoor gym, padel courts, pickleball/basketball court, barbecue area and a selection of seating and lounge