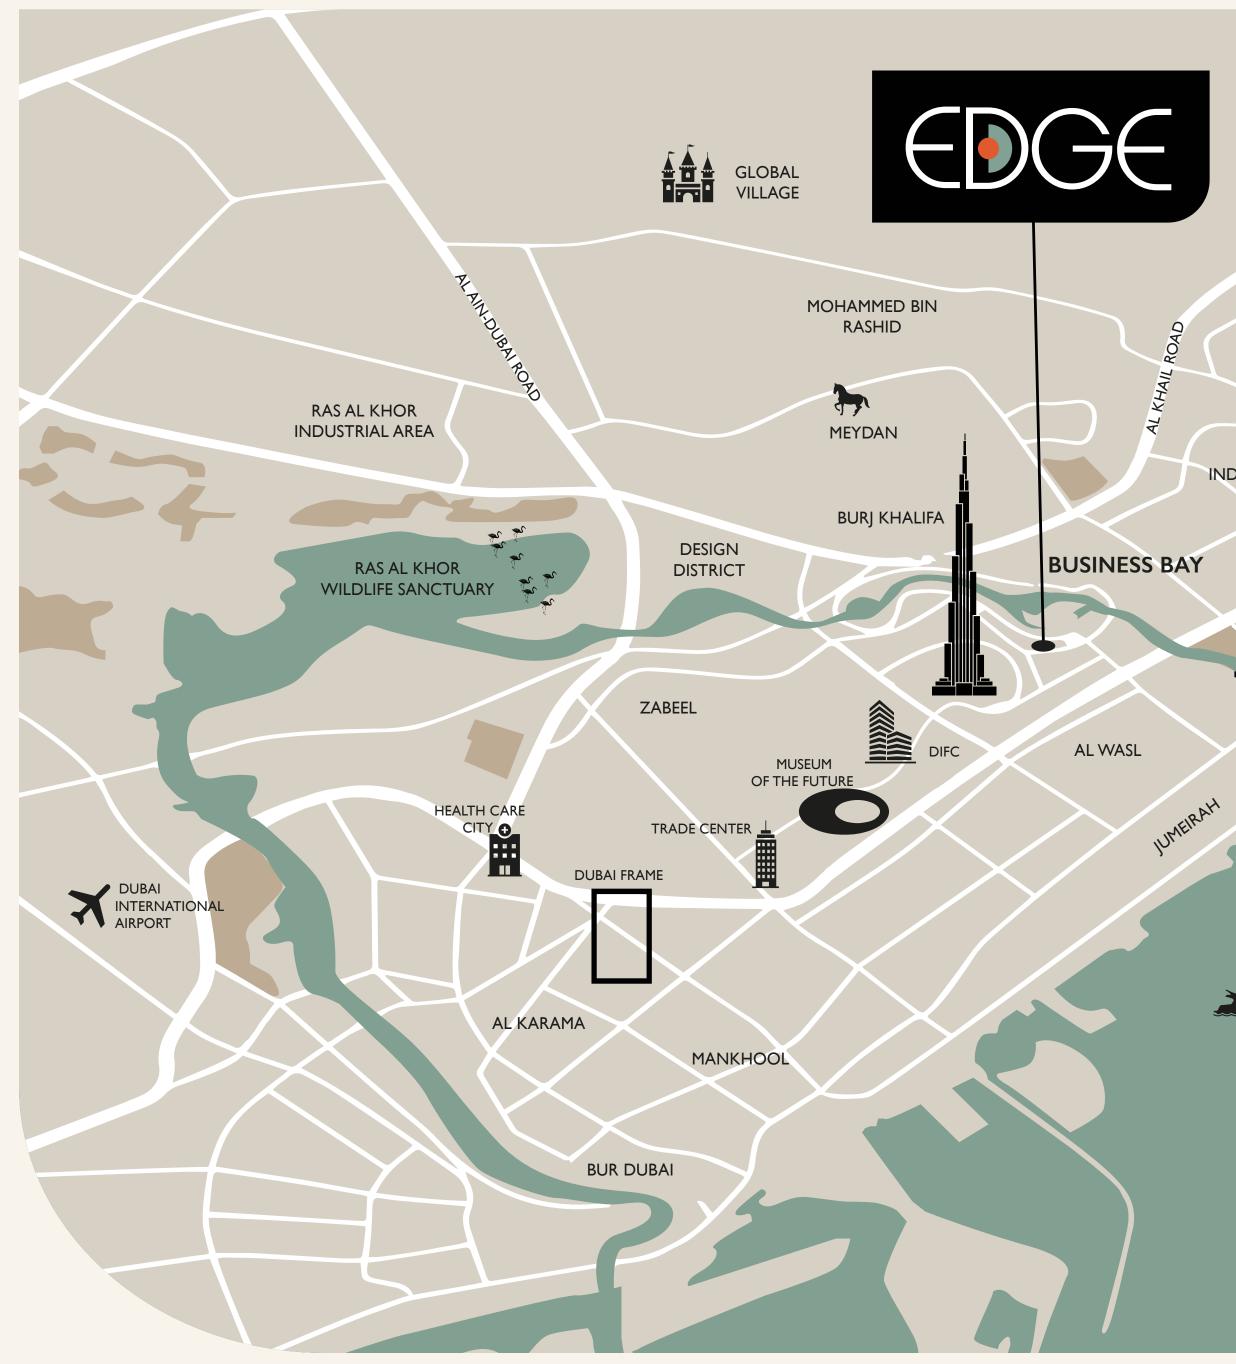

# THE CITY AT YOUR DOORSTEP

Strategically located to offer residents a vibrant choice of lifestyle options, The EDGE puts the best of Dubai at your doorstep.

A connected address for work and play, The EDGE is minutes away from the entertainment district of Downtown Dubai in one direction, the calm waters of the Dubai Canal in the other, whilst just steps away from a wide array of retail and dining options.