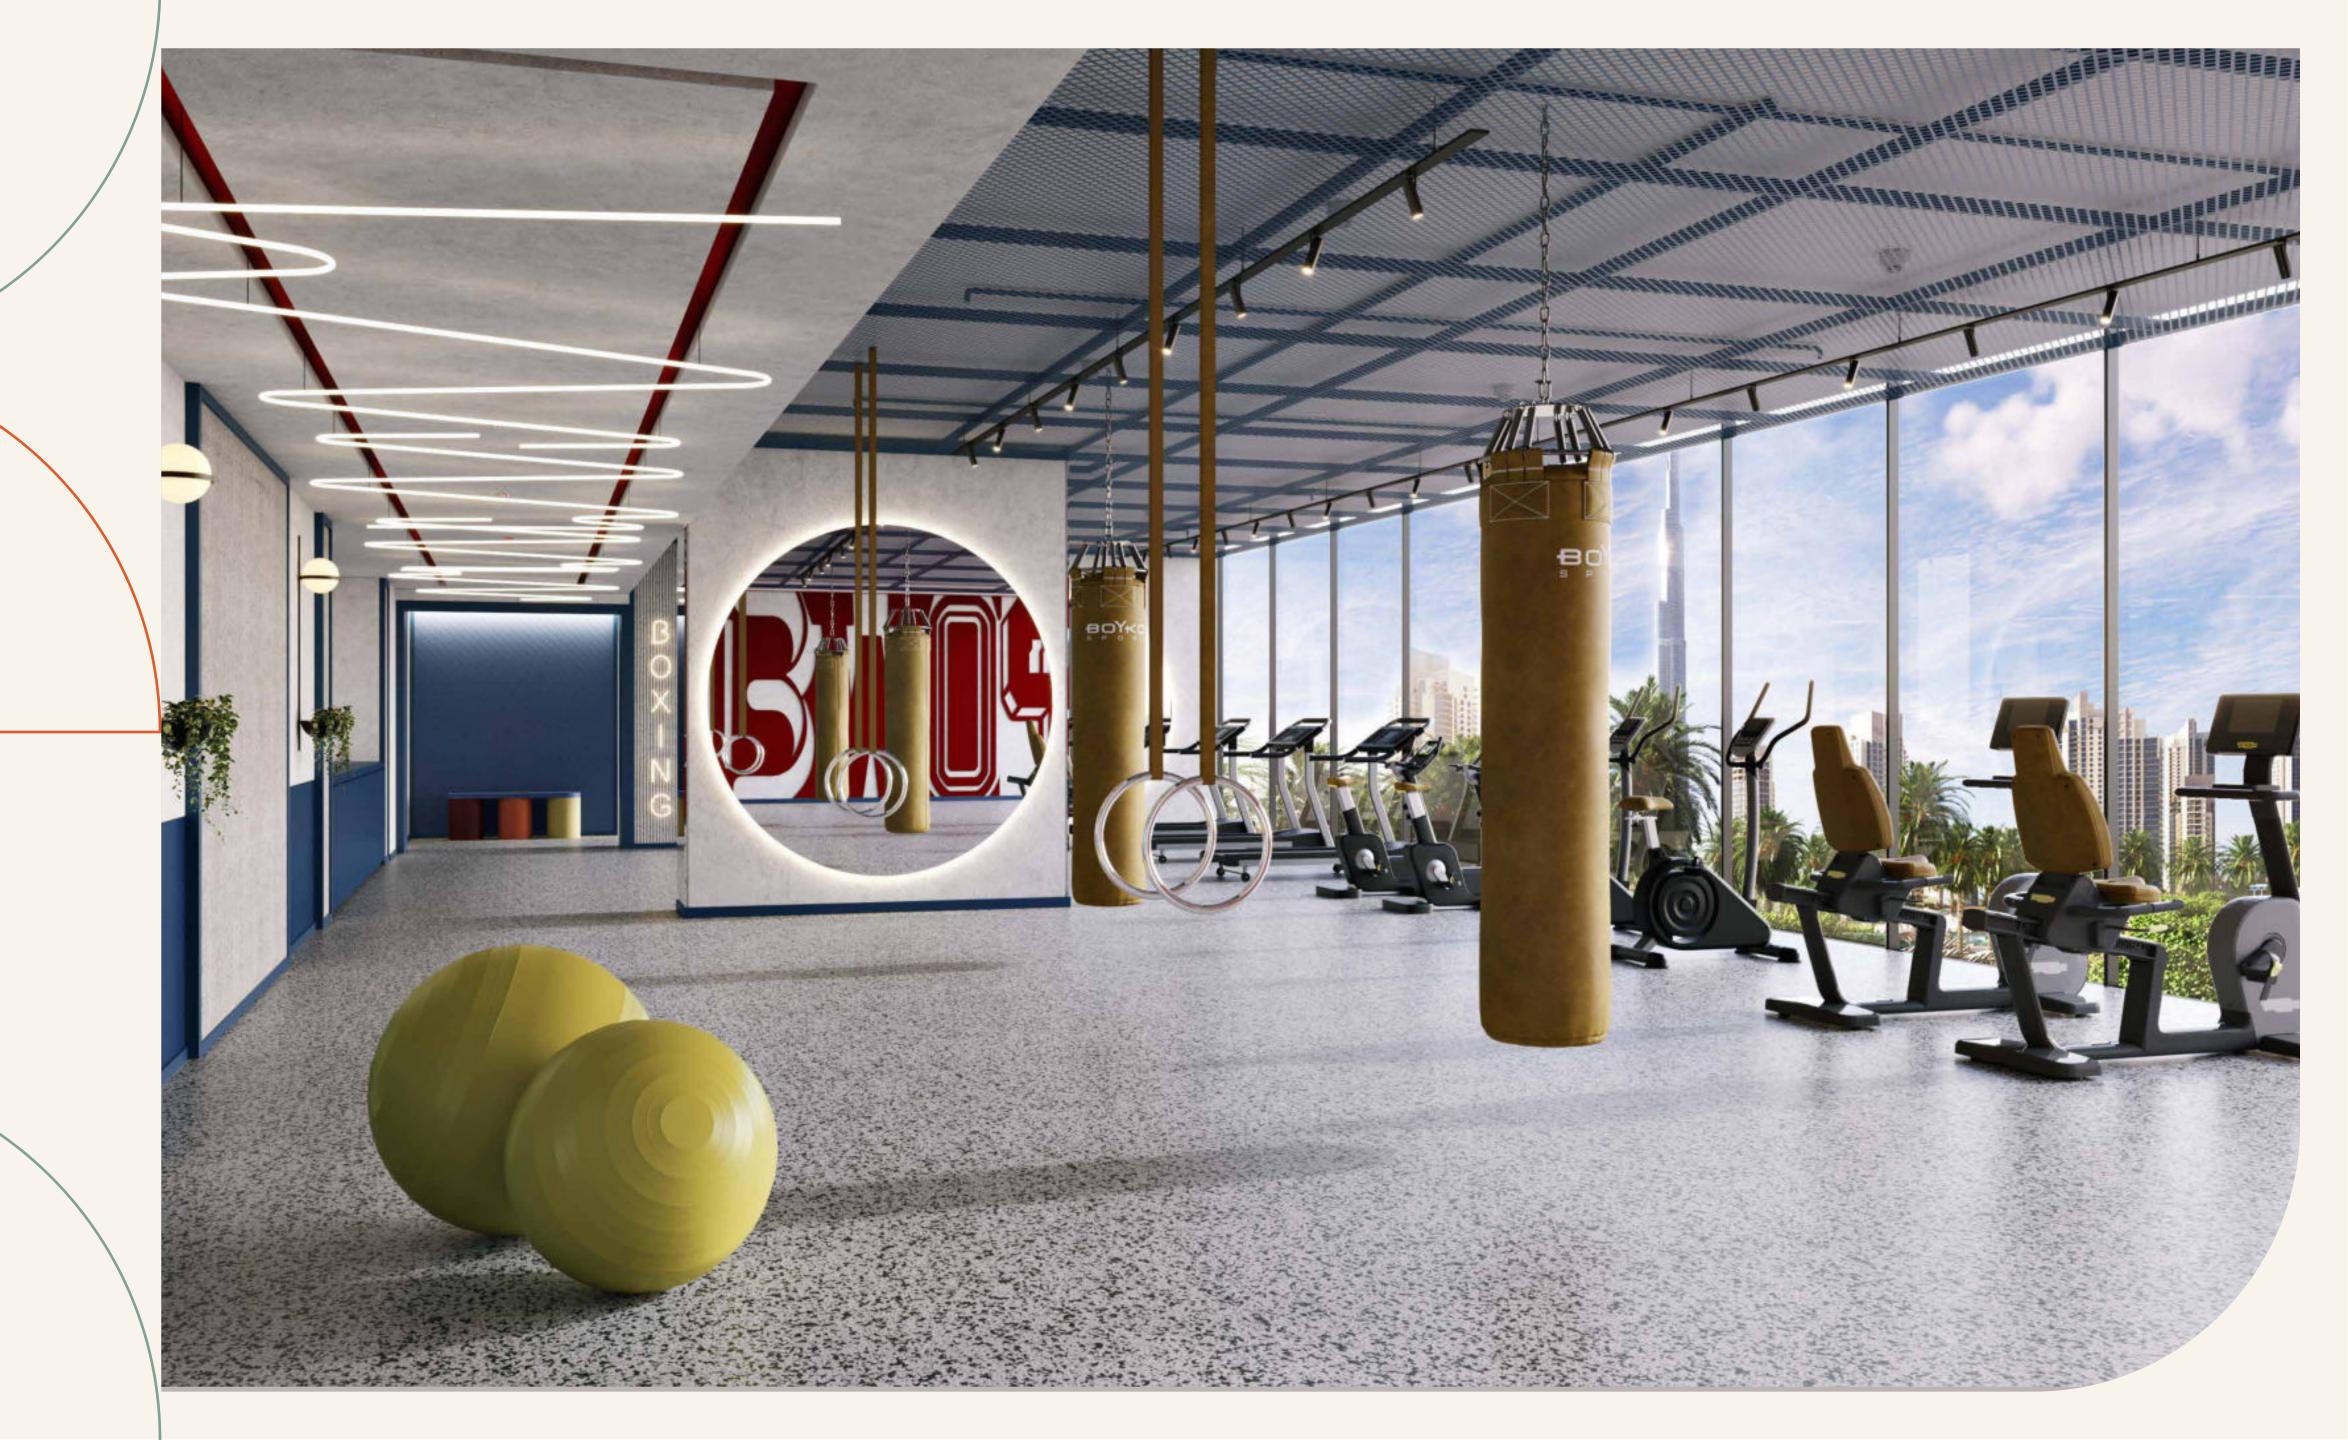

## LIFE AT THE EDGE

Make the most of your downtime and go beyond condominium living at The EDGE's wide range of lifestyle facilities including a co-working space, games room, social lounge and

Spanning over 61,000 sq.ft., the leisure deck of the podium level offers a haven of well-being and fun for all, including a large fully equipped gymnasium, infinity pool, outdoor gym, padel courts, pickleball/basketball court, barbecue area and a selection of seating and lounge

- 1. Lobby Entry
- 2. Yoga Deck
- 3. Lounge Area/Outdoor Seating
- 4. Community Pool
- 5. Courtyard
- 6. Pool Deck
- 7. Sunken Seating
- 8. BBQ Area
- 9. Outdoor Fitness Area
- 10. Sprint Track
- 11. Padel Court
- 12. Pickleball/Basketball
- 13. Jacuzzi