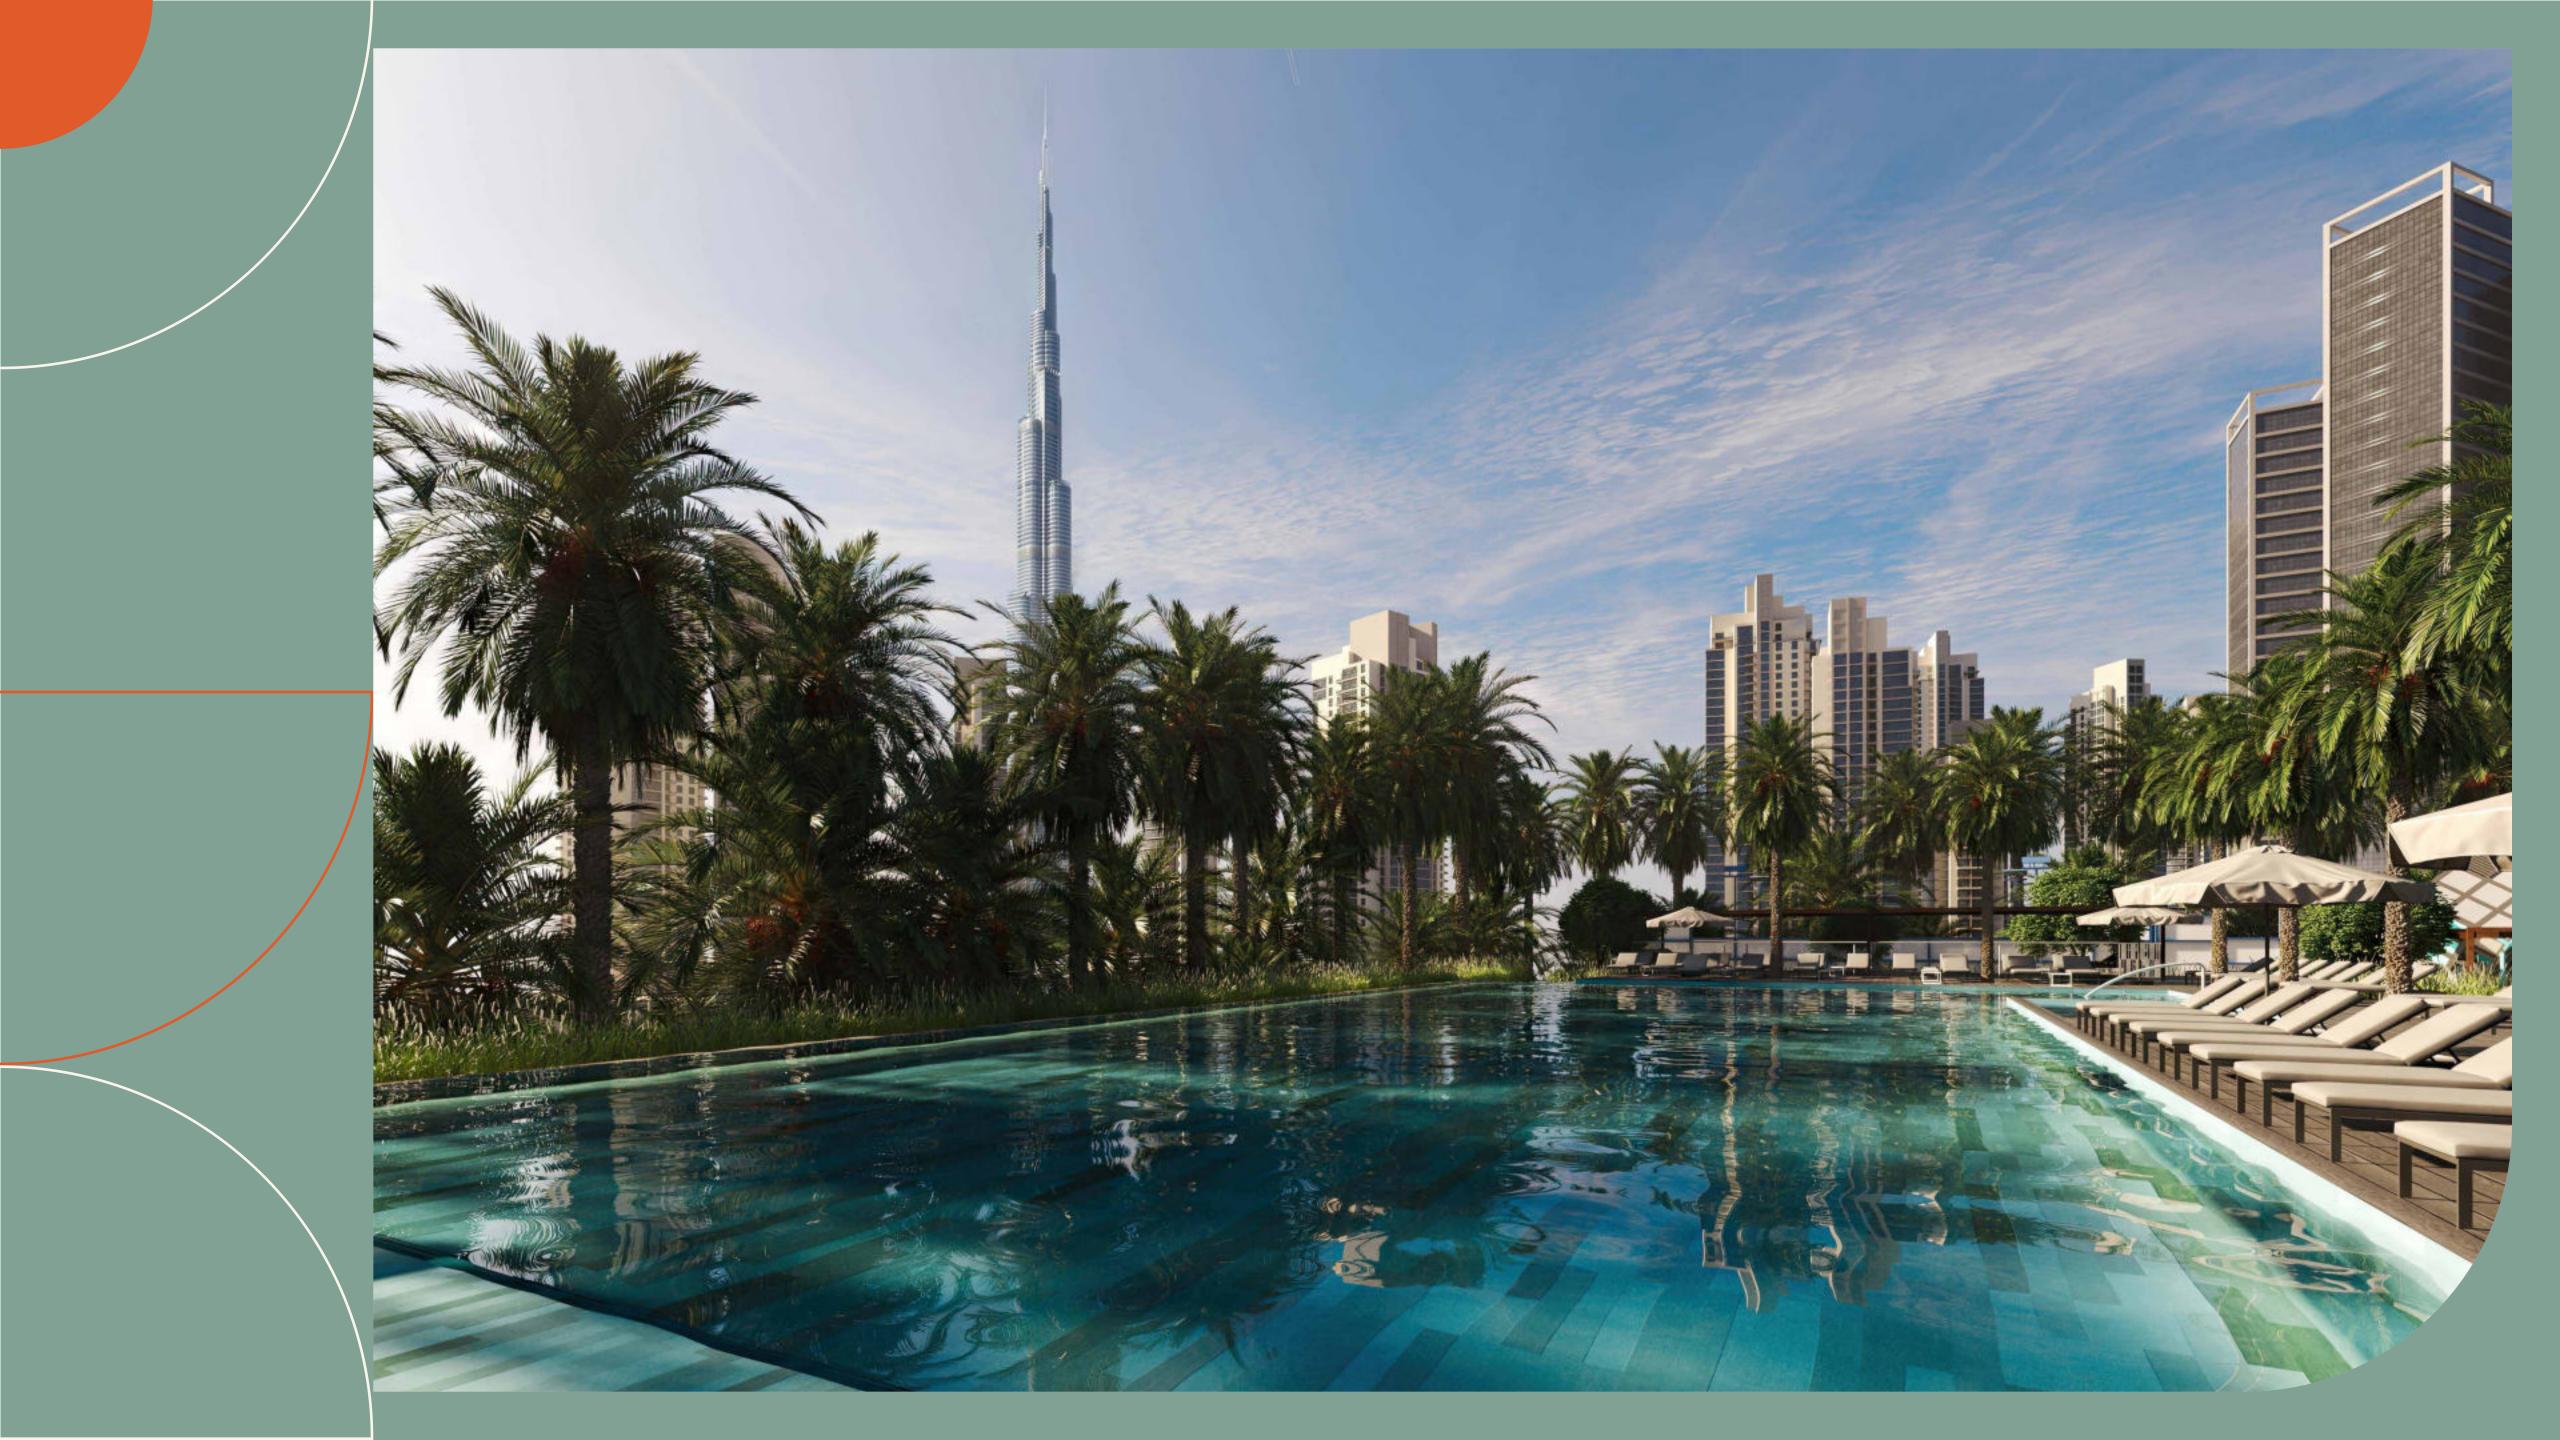

## LIFE AT THE EDGE

Make the most of your downtime and go beyond condominium living at The EDGE's wide range of lifestyle facilities including a co-working space, games room, social lounge and

Spanning over 61,000 sq.ft., the leisure deck of the podium level offers a haven of well-being and fun for all, including a large fully equipped gymnasium, infinity pool, outdoor gym, padel courts, pickleball/basketball court, barbecue area and a selection of seating and lounge

- 1. Lobby Entry
- 2. Yoga Deck
- 3. Lounge Area/Outdoor Seating
- 4. Community Pool
- 5. Courtyard
- 6. Pool Deck
- 7. Sunken Seating
- 8. BBQ Area
- 9. Outdoor Fitness Area
- 10. Sprint Track
- 11. Padel Court
- 12. Pickleball/Basketball
- 13. Jacuzzi