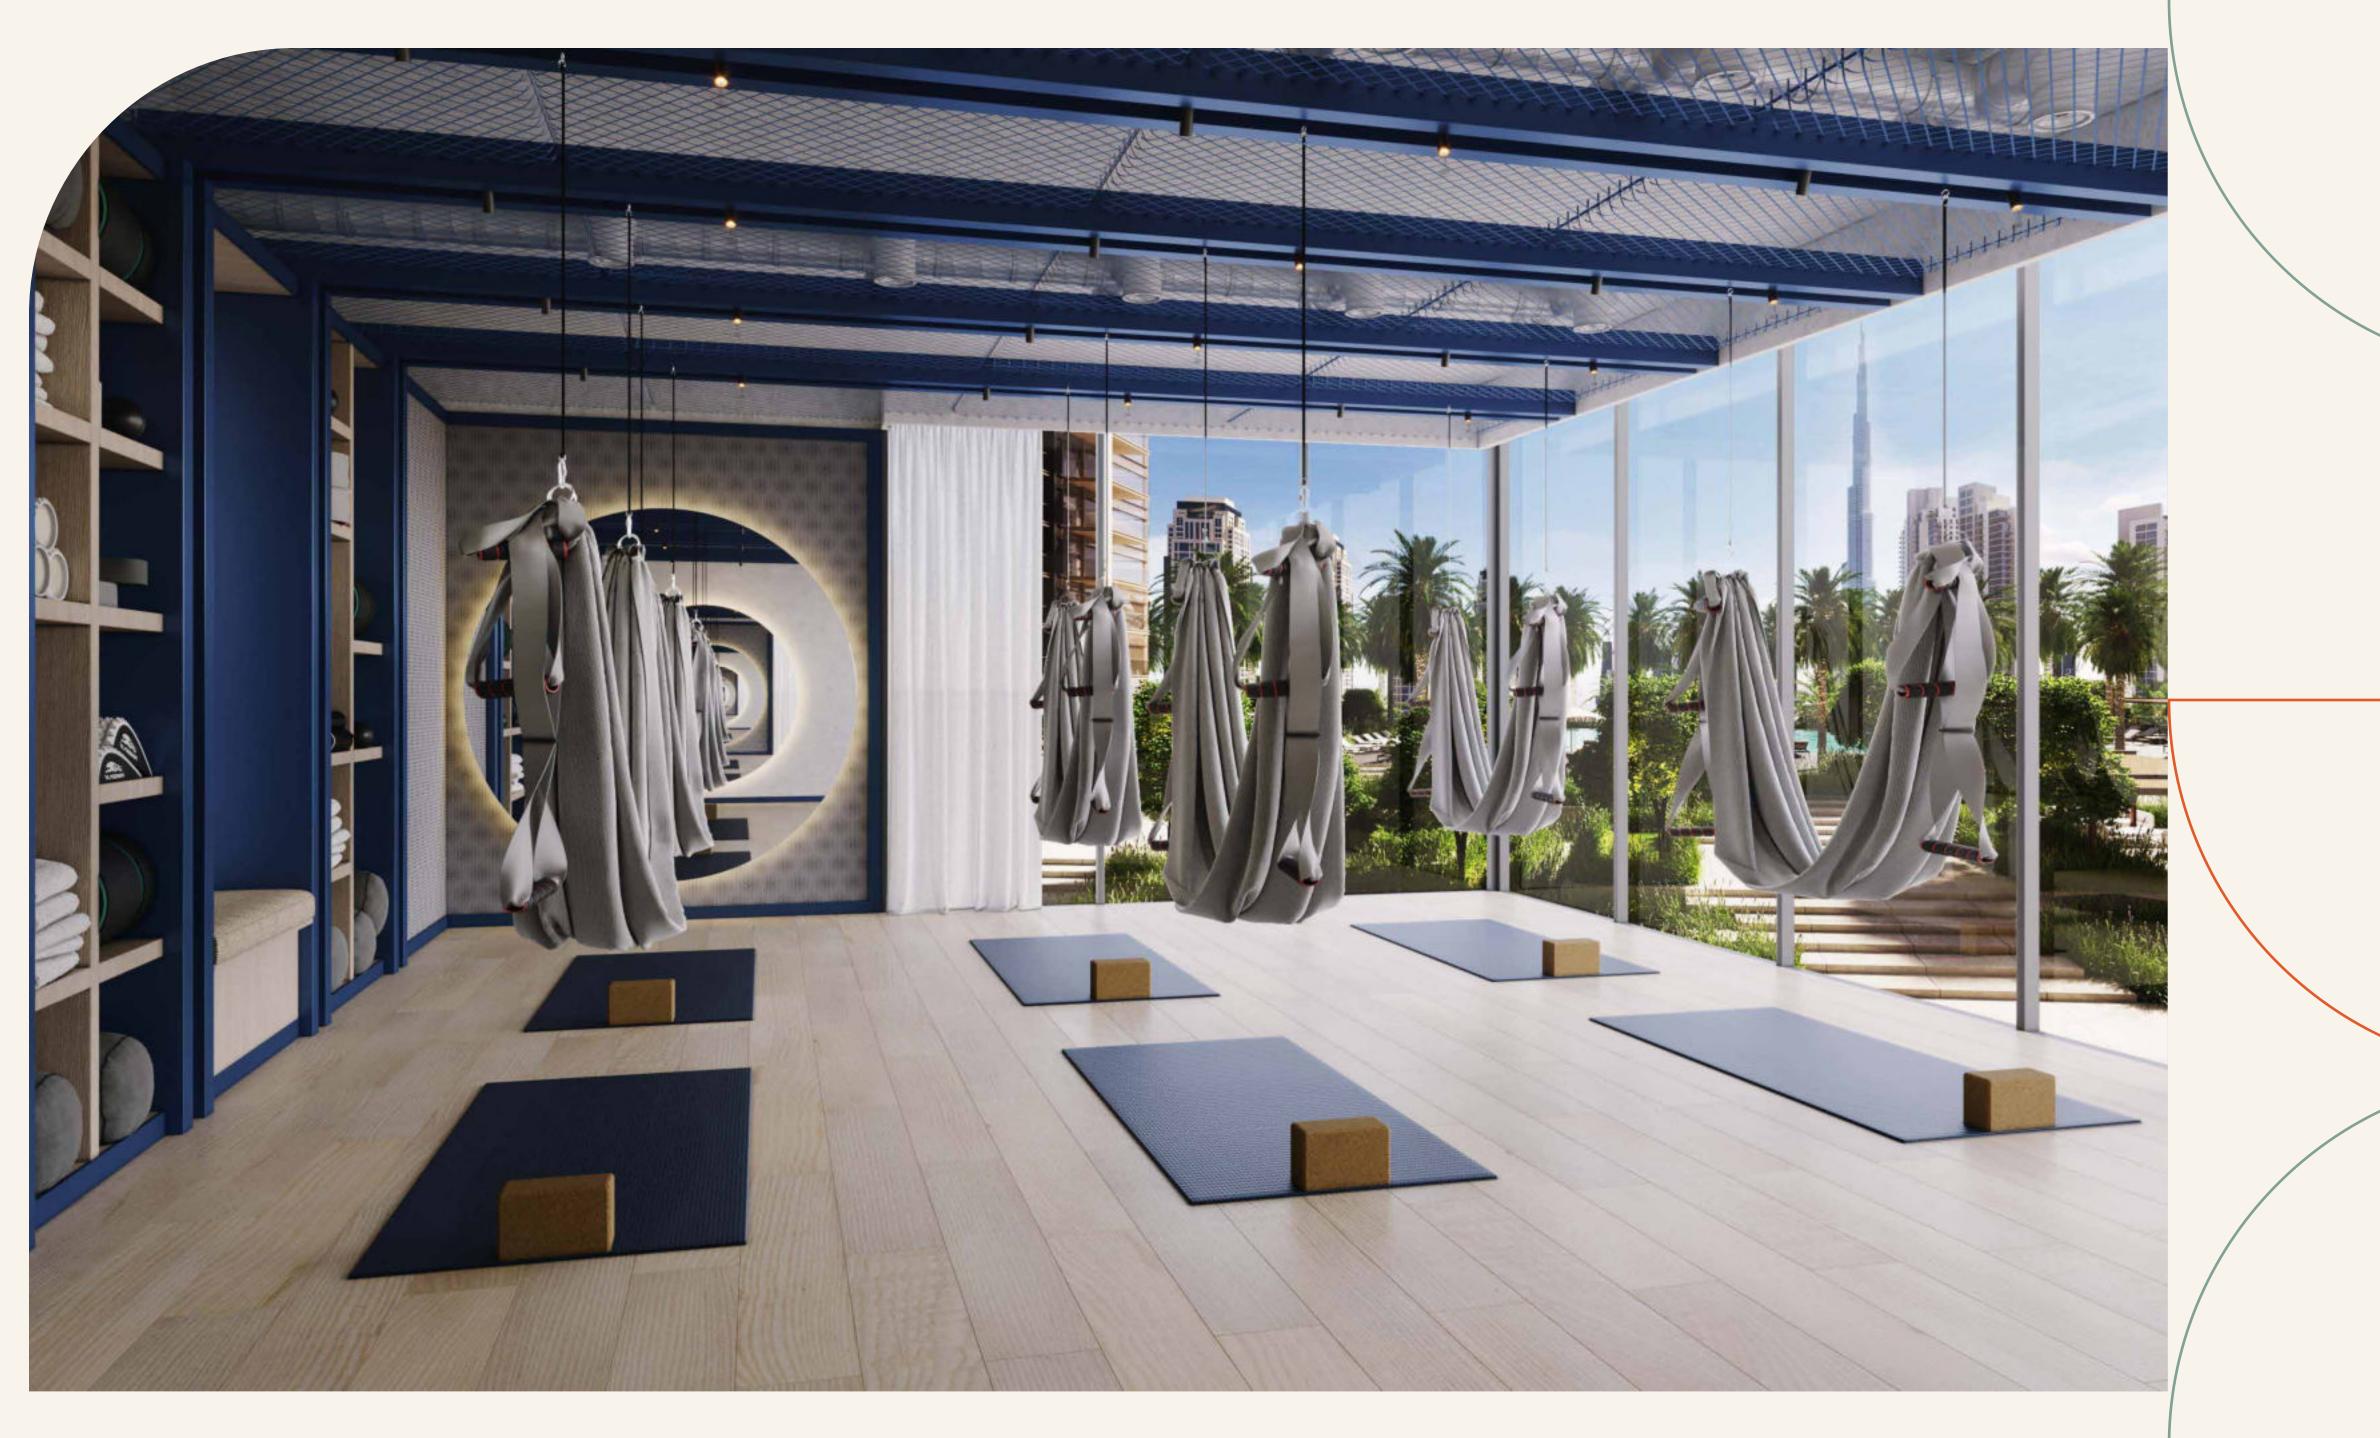

## LIFE AT THE EDGE

Make the most of your downtime and go beyond condominium living at The EDGE's wide range of lifestyle facilities including a co-working space, games room, social lounge and

Spanning over 61,000 sq.ft., the leisure deck of the podium level offers a haven of well-being and fun for all, including a large fully equipped gymnasium, infinity pool, outdoor gym, padel courts, pickleball/basketball court, barbecue area and a selection of seating and lounge

- 1. Lobby Entry
- 2. Yoga Deck
- 3. Lounge Area/Outdoor Seating
- 4. Community Pool
- 5. Courtyard
- 6. Pool Deck
- 7. Sunken Seating
- 8. BBQ Area
- 9. Outdoor Fitness Area
- 10. Sprint Track
- 11. Padel Court
- 12. Pickleball/Basketball
- 13. Jacuzzi