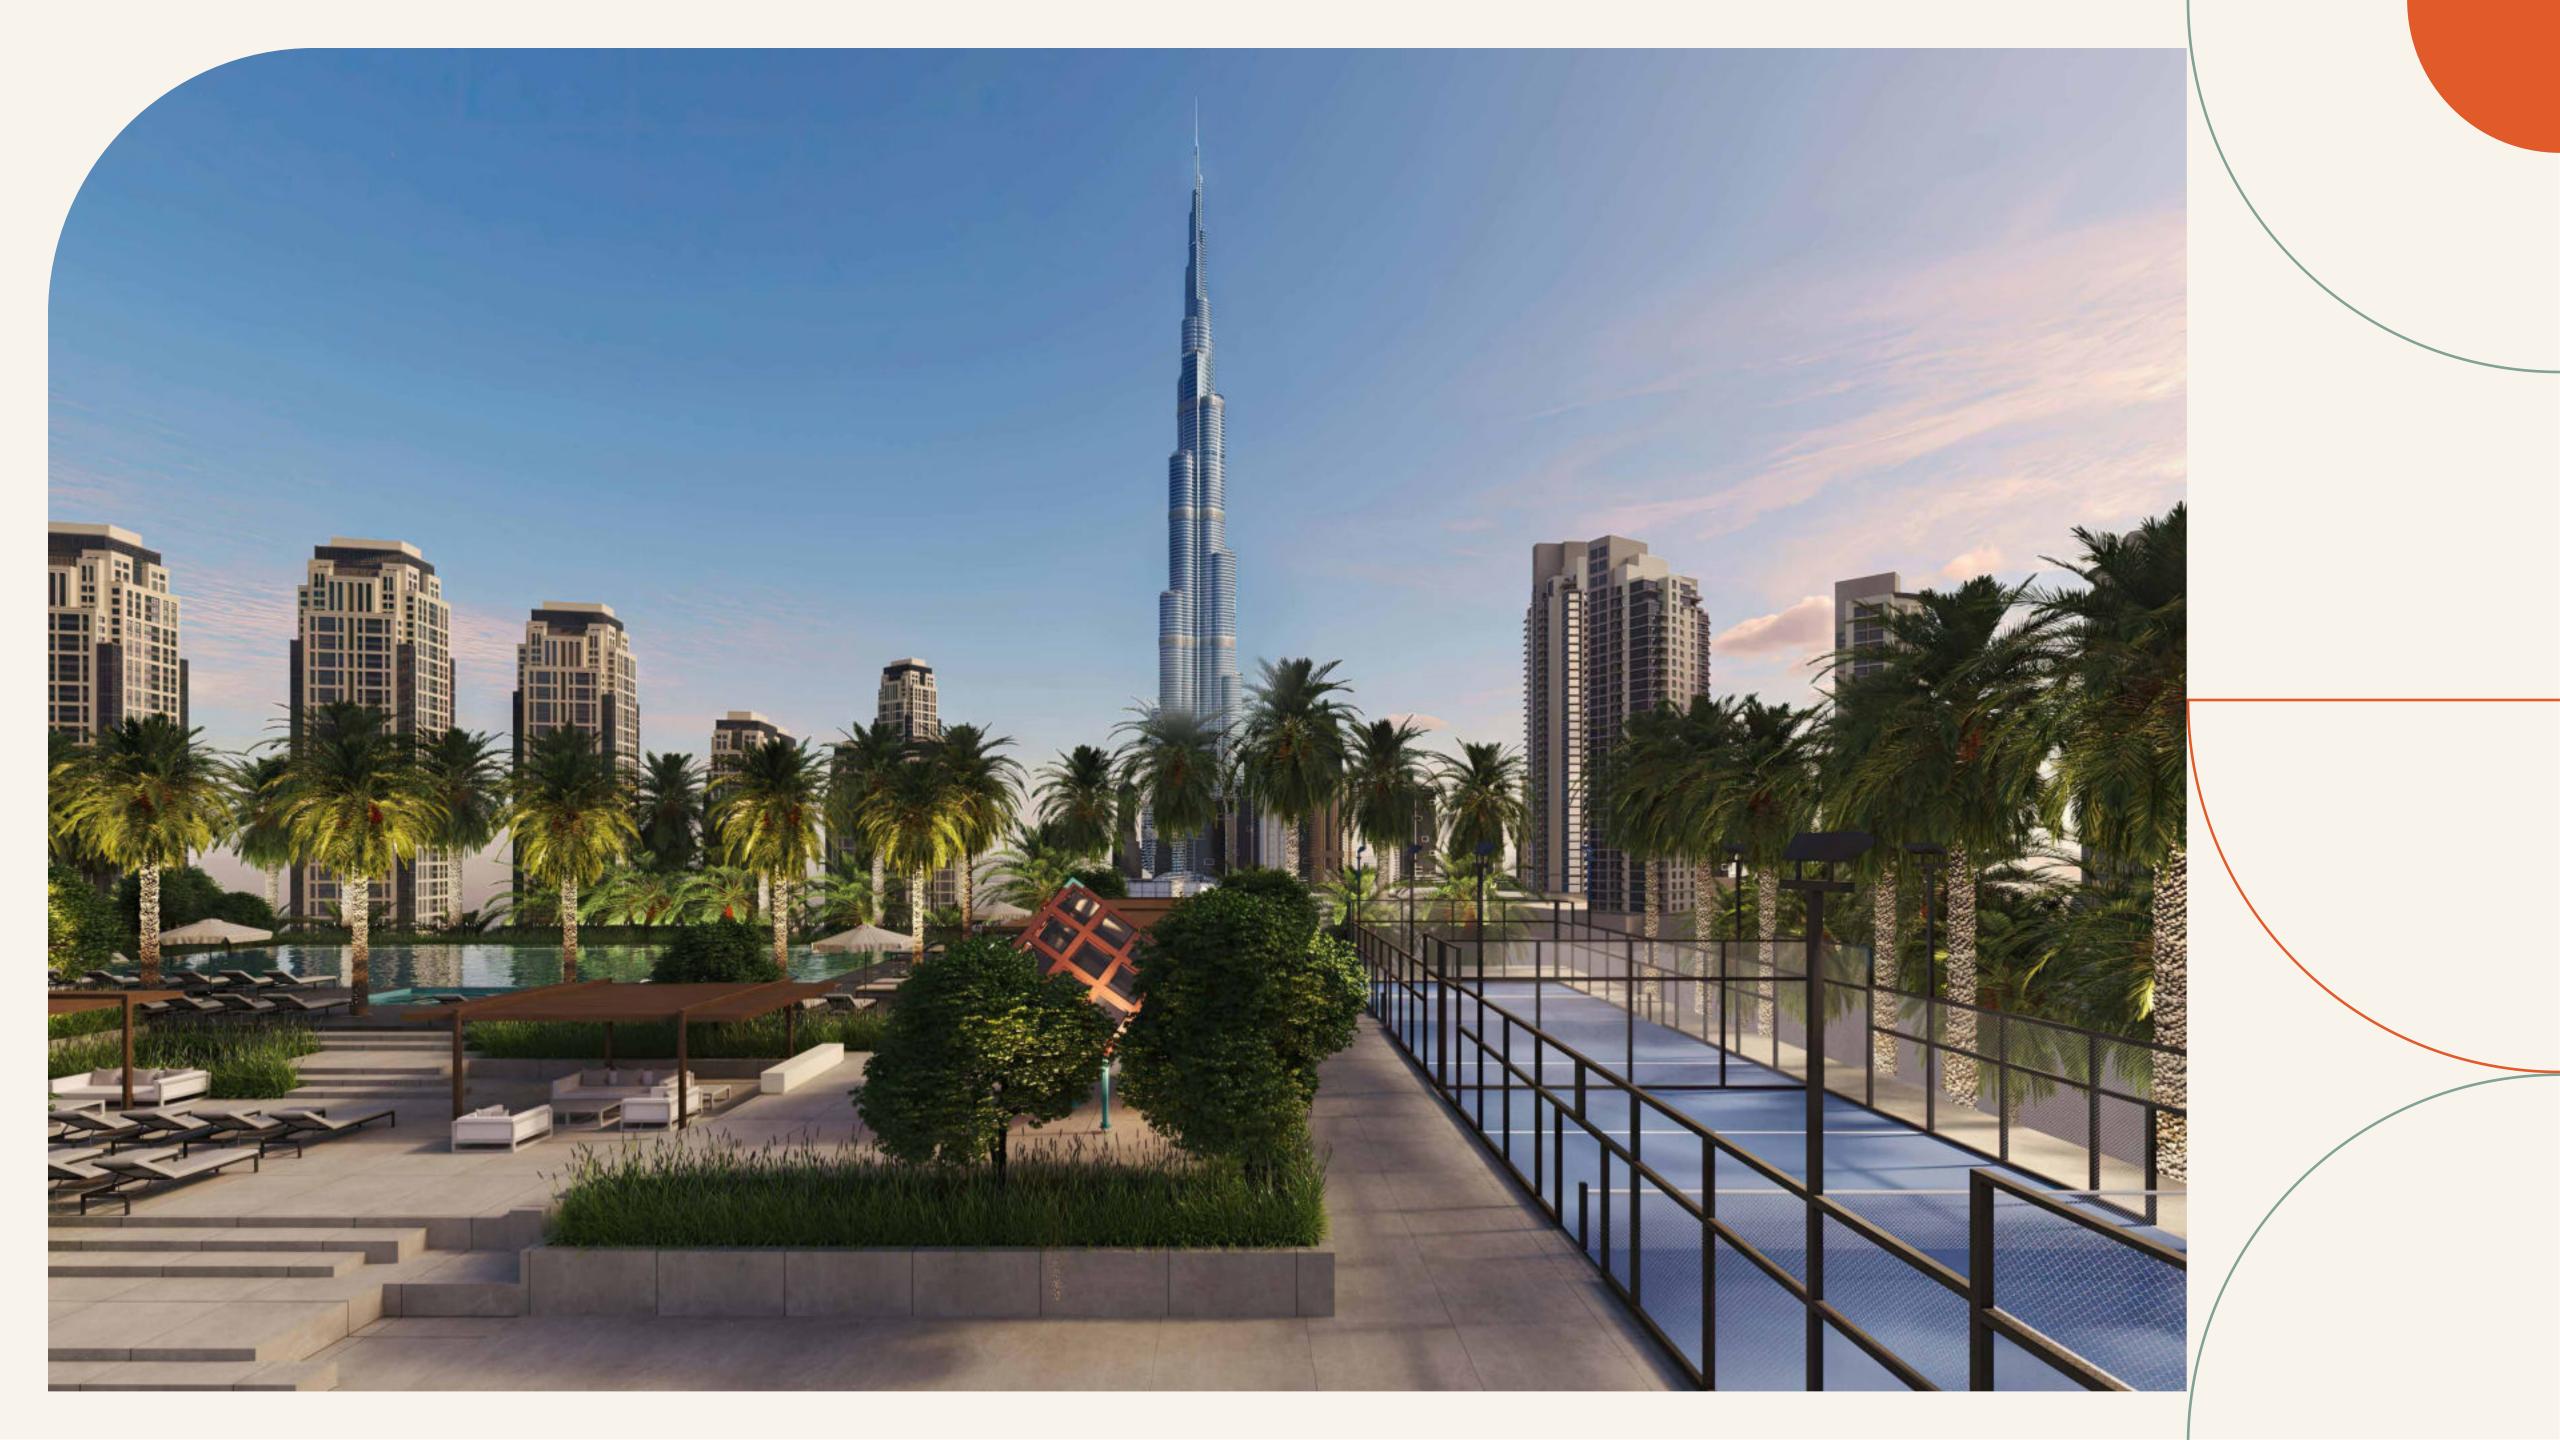

## LIFE AT THE EDGE

Make the most of your downtime and go beyond condominium living at The EDGE's wide range of lifestyle facilities including a co-working space, games room, social lounge and

Spanning over 61,000 sq.ft., the leisure deck of the podium level offers a haven of well-being and fun for all, including a large fully equipped gymnasium, infinity pool, outdoor gym, padel courts, pickleball/basketball court, barbecue area and a selection of seating and lounge

- 1. Lobby Entry
- 2. Yoga Deck
- 3. Lounge Area/Outdoor Seating
- 4. Community Pool
- 5. Courtyard
- 6. Pool Deck
- 7. Sunken Seating
- 8. BBQ Area
- 9. Outdoor Fitness Area
- 10. Sprint Track
- 11. Padel Court
- 12. Pickleball/Basketball
- 13. Jacuzzi