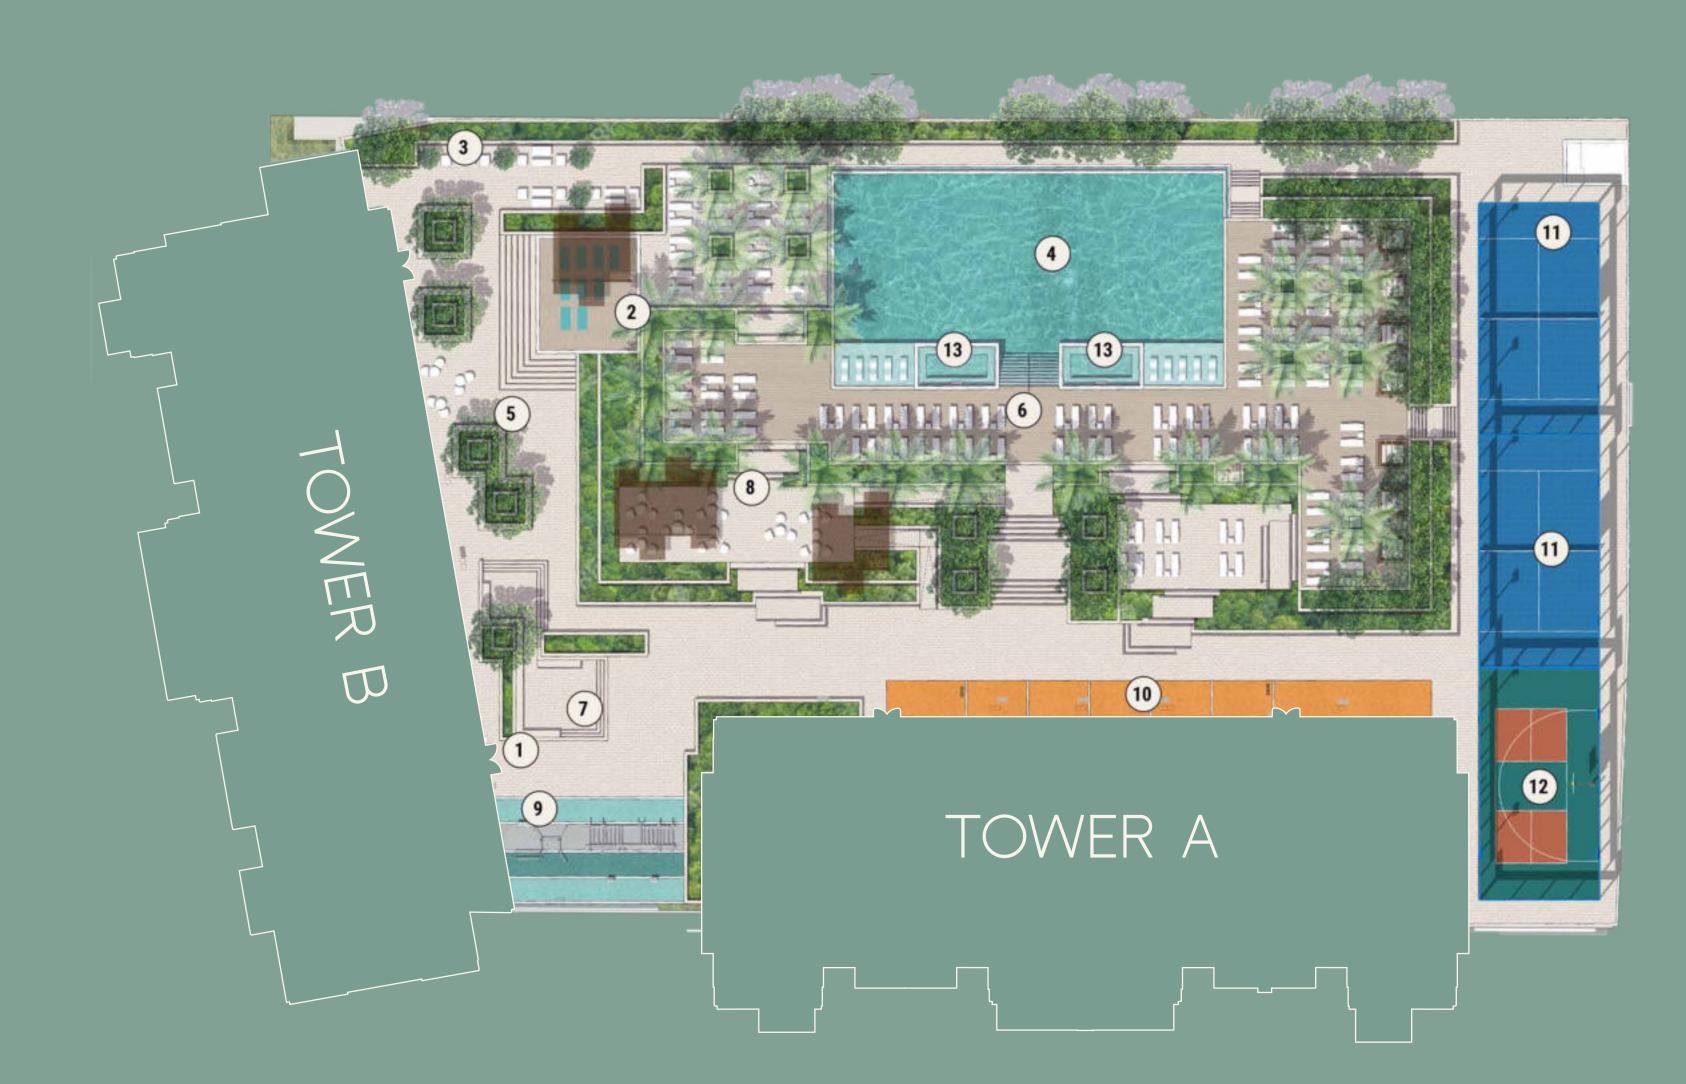

## LIFE AT THE EDGE

Make the most of your downtime and go beyond condominium living at The EDGE's wide range of lifestyle facilities including a co-working space, games room, social lounge and

Spanning over 61,000 sq.ft., the leisure deck of the podium level offers a haven of well-being and fun for all, including a large fully equipped gymnasium, infinity pool, outdoor gym, padel courts, pickleball/basketball court, barbecue area and a selection of seating and lounge

- 1. Lobby Entry
- 2. Yoga Deck
- 3. Lounge Area/Outdoor Seating
- 4. Community Pool
- 5. Courtyard
- 6. Pool Deck
- 7. Sunken Seating
- 8. BBQ Area
- 9. Outdoor Fitness Area
- 10. Sprint Track
- 11. Padel Court
- 12. Pickleball/Basketball
- 13. Jacuzzi