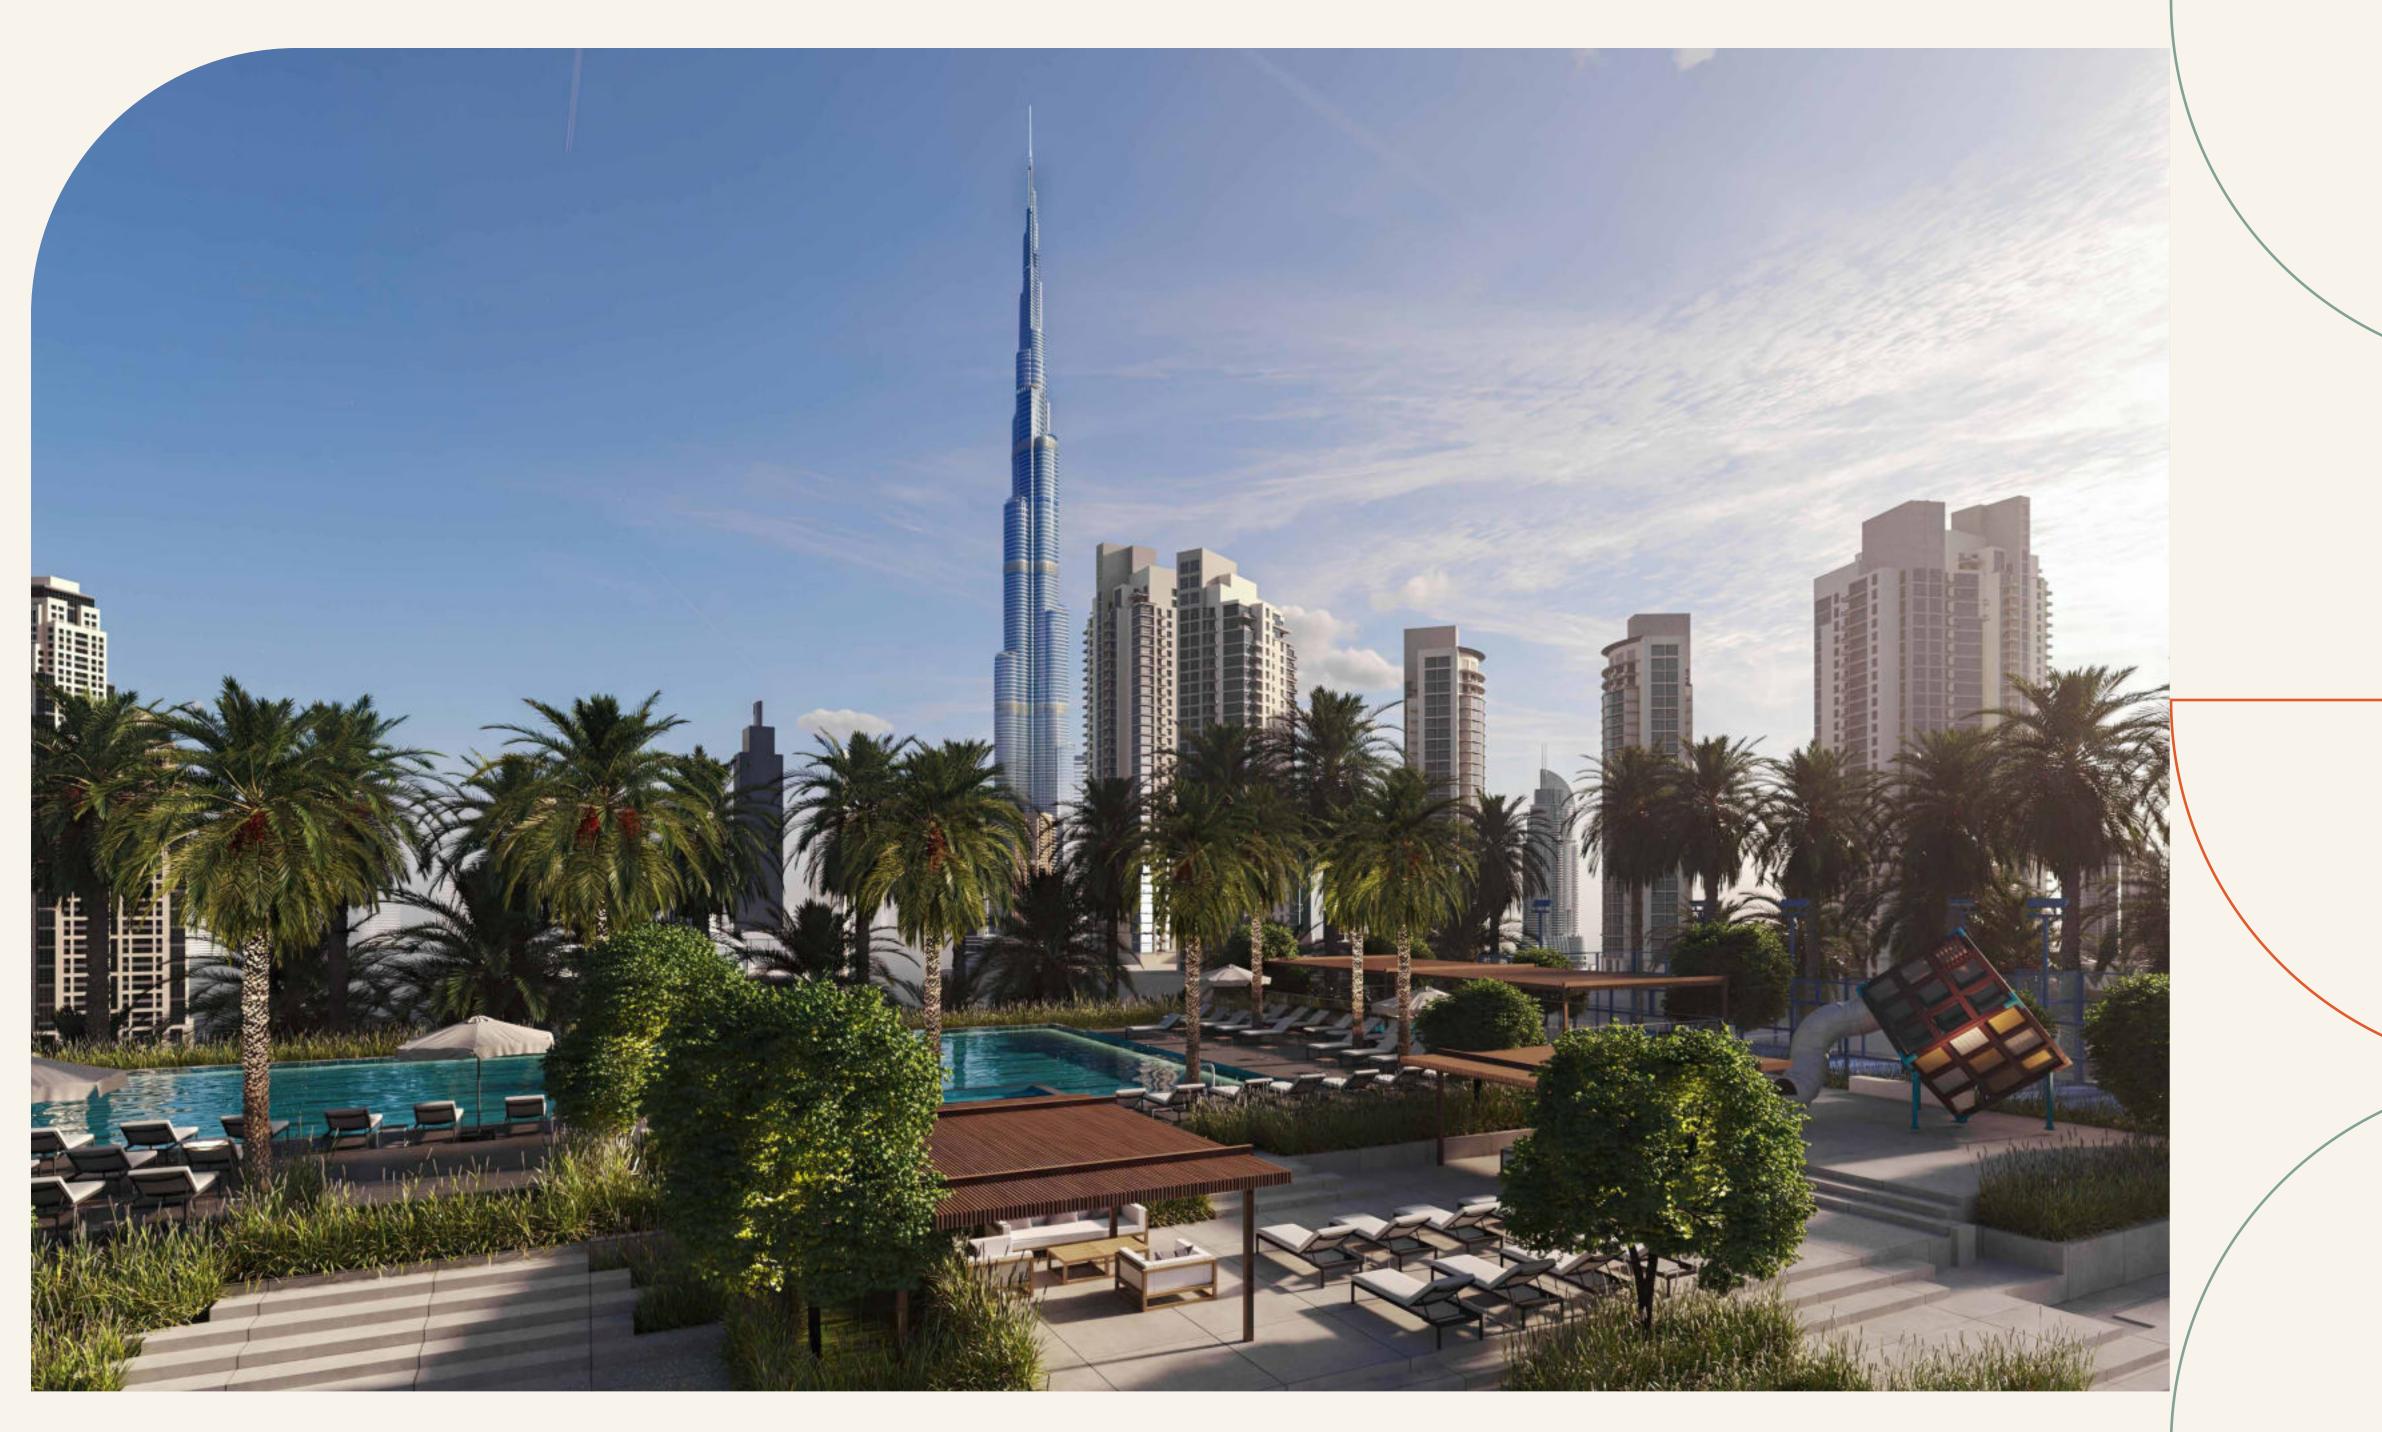

## LIFE AT THE EDGE

Make the most of your downtime and go beyond condominium living at The EDGE's wide range of lifestyle facilities including a co-working space, games room, social lounge and

Spanning over 61,000 sq.ft., the leisure deck of the podium level offers a haven of well-being and fun for all, including a large fully equipped gymnasium, infinity pool, outdoor gym, padel courts, pickleball/basketball court, barbecue area and a selection of seating and lounge

- 1. Lobby Entry
- 2. Yoga Deck
- 3. Lounge Area/Outdoor Seating
- 4. Community Pool
- 5. Courtyard
- 6. Pool Deck
- 7. Sunken Seating
- 8. BBQ Area
- 9. Outdoor Fitness Area
- 10. Sprint Track
- 11. Padel Court
- 12. Pickleball/Basketball
- 13. Jacuzzi